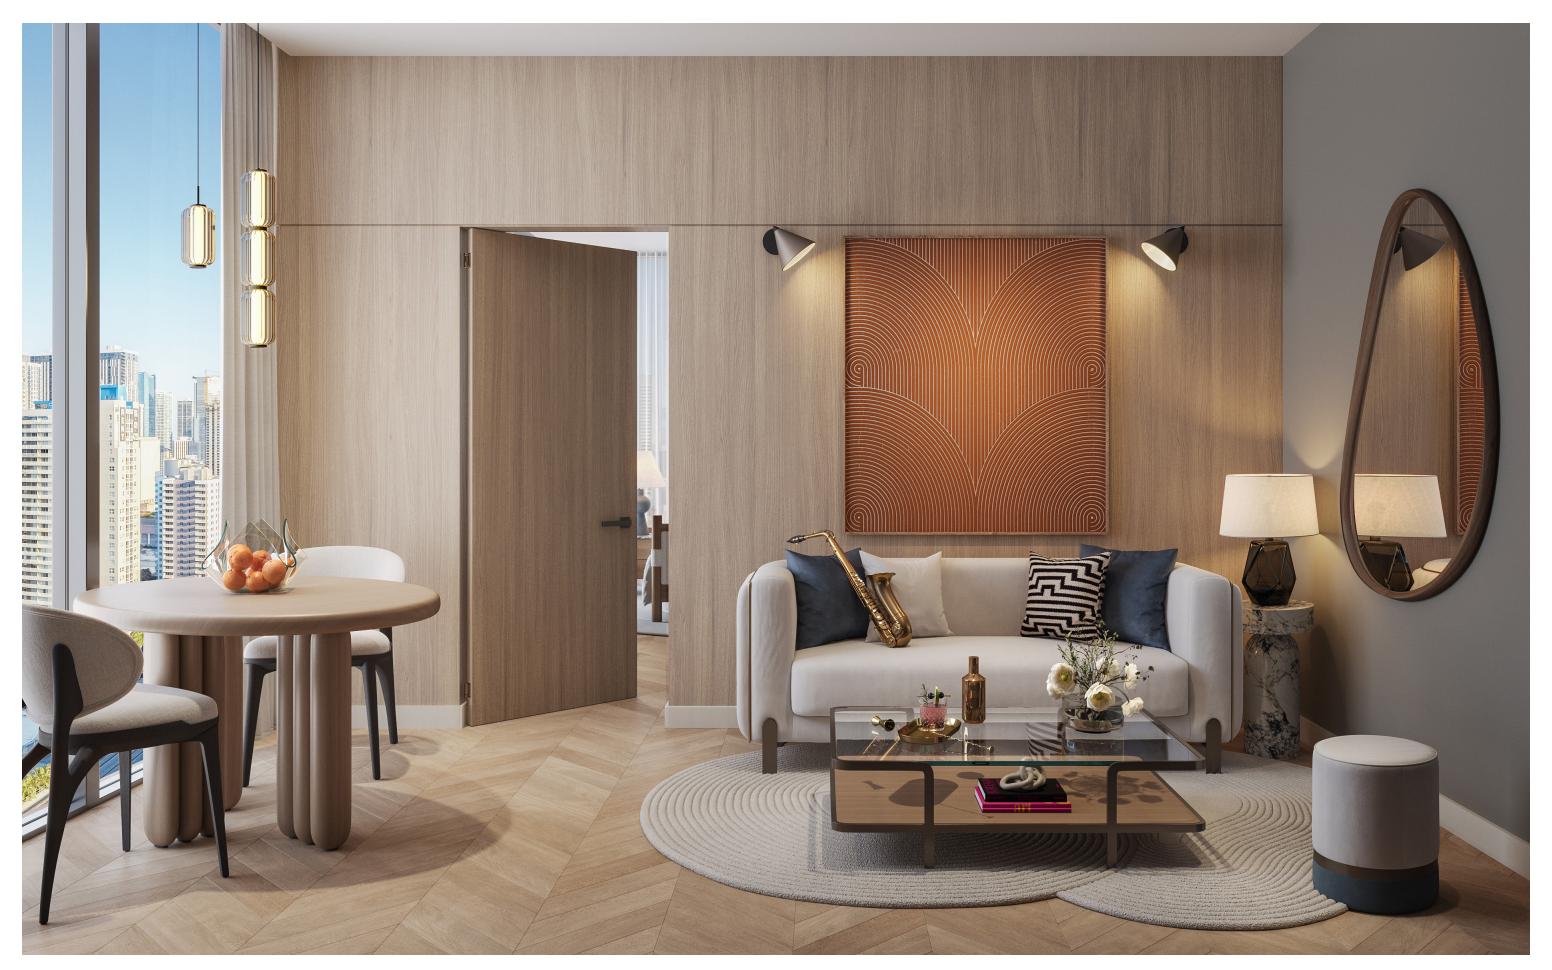

## RESIDENTIAL OVERVIEW

#### RESIDENCE FEATURES

- Fully furnished and finished studios and 1-bedroom residences
- · Captivating views of Miami's iconic skyline and vibrant sunset vistas
- Fully built-out closets bedrooms featuring all shelving and drawers pre-installed for absolute convenience
- Fully-integrated kitchens with custom countertops, backsplashes and a contemporary under-mount sink
- · Miele appliance package
- · Imported and custom kitchen and bathroom cabinetry by Italkraft
- Modern bathroom fixtures
- · Custom bathroom countertops and finished floors and walls in wet areas
- · Built in washer and dryer
- · All residences come equipped with a contemporary lighting package