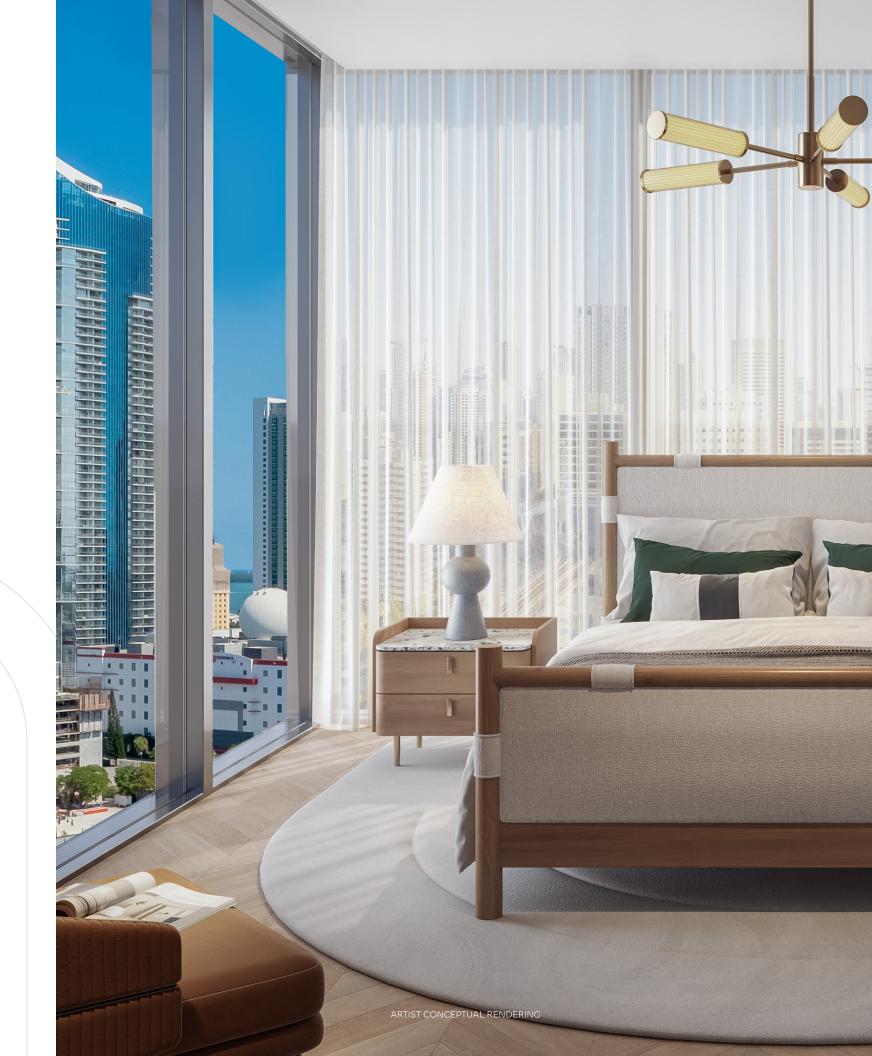

## RESIDENTIAL OVERVIEW

#### RESIDENCE FEATURES

- Fully furnished and finished studios and 1-bedroom residences
- · Captivating views of Miami's iconic skyline and vibrant sunset vistas
- Fully built-out closets bedrooms featuring all shelving and drawers pre-installed for absolute convenience
- Fully-integrated kitchens with custom countertops, backsplashes and a contemporary under-mount sink
- · Miele appliance package
- · Imported and custom kitchen and bathroom cabinetry by Italkraft
- Modern bathroom fixtures
- · Custom bathroom countertops and finished floors and walls in wet areas
- · Built in washer and dryer
- · All residences come equipped with a contemporary lighting package