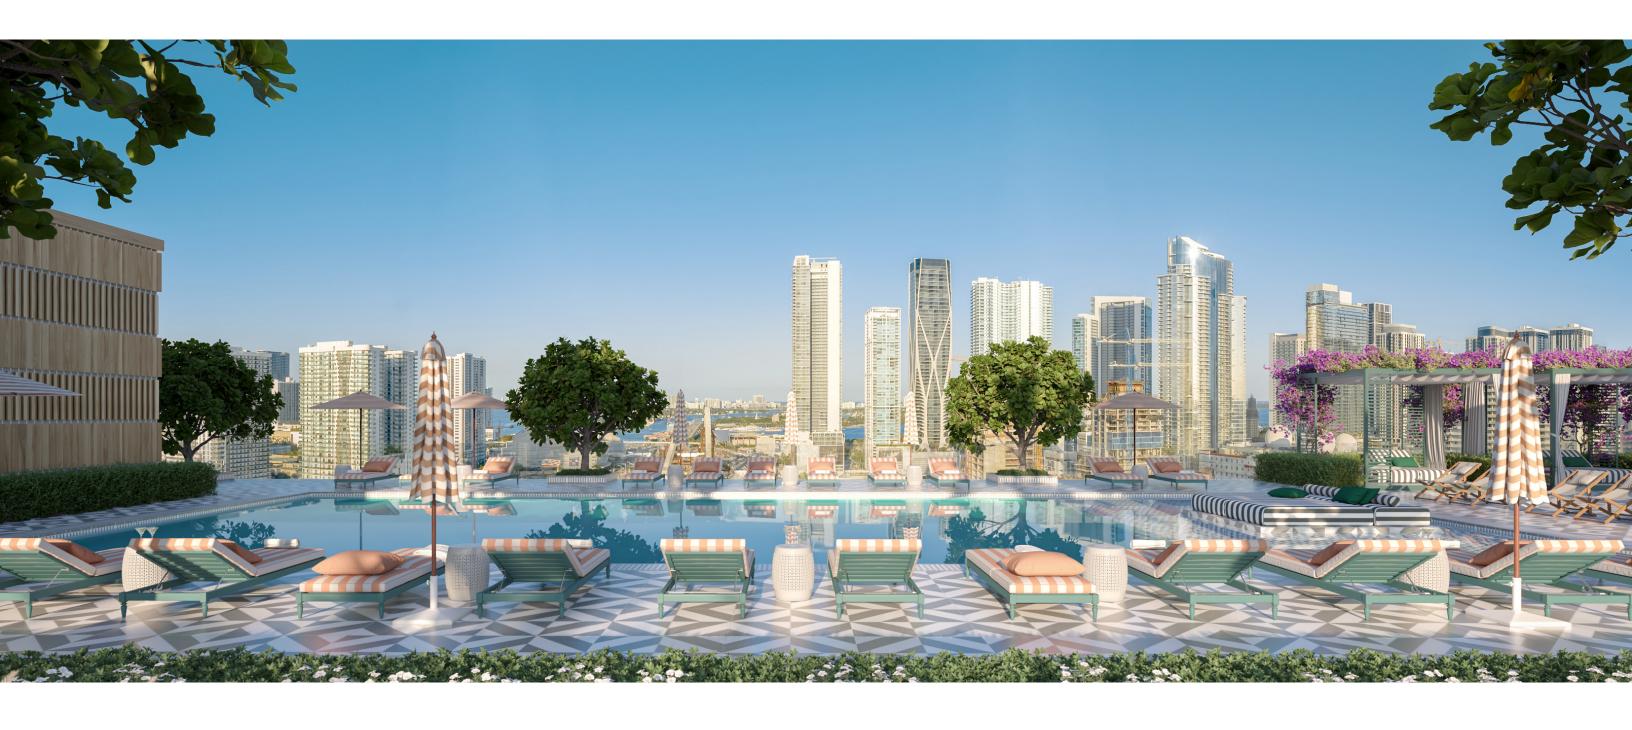

### **BUILDING FEATURES**

- 372 bespoke residences
- · Short term rental flexibility
- · Elegant lobby design inspired by the glamour and playful spirit of the storied locale
- · Atmospheric rooftop garden and pool with lounge areas
- · State-of-the-art fitness center
- · Features the latest smart building technology
- · Curated collection of art installations
- House cruiser bikes and storage

SEE LEGAL DISCLOSURES ON BACK PAGE

ARTIST CONCEPTUAL RENDERING

SEE LEGAL DISCLOSURES ON BACK PAGE

ARTIST CONCEPTUAL RENDERING