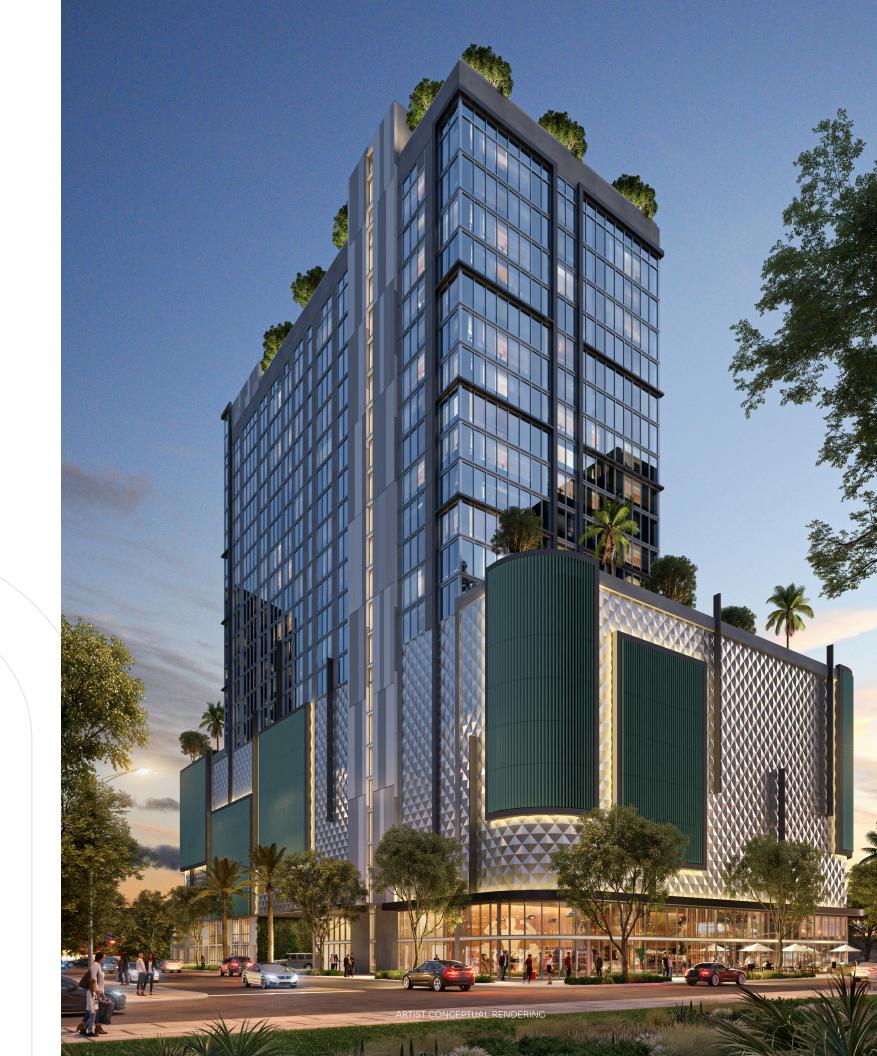

## BUILDING OVERVIEW

### **BUILDING FEATURES**

- 372 bespoke residences
- · Short term rental flexibility
- · Elegant lobby design inspired by the glamour and playful spirit of the storied locale
- · Atmospheric rooftop garden and pool with lounge areas
- · State-of-the-art fitness center
- · Features the latest smart building technology
- · Curated collection of art installations
- House cruiser bikes and storage

SEE LEGAL DISCLOSURES ON BACK PAGE

ARTIST CONCEPTUAL RENDERING

SEE LEGAL DISCLOSURES ON BACK PAGE

ARTIST CONCEPTUAL RENDERING