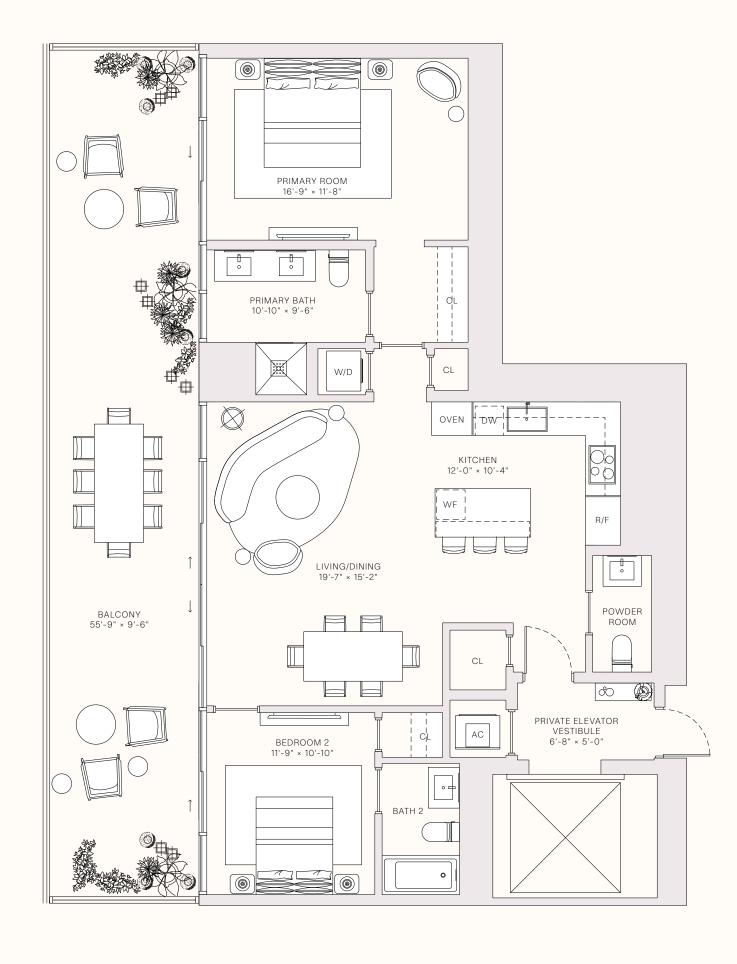

### RESIDENCE 08A

LEVELS 10-30

1 BEDROOM
1 BATHROOM
POWDER ROOM
PRIVATE TERRACE
SEMI-PRIVATE ELEVATOR

\_\_\_\_\_ TOTAL \_\_\_\_\_\_

1,262 sq ft | 118 sq M

900 sq ft | 84 sq m

— OUTDOOR LIVING — 362 SQ FT | 34 SQ M

- TERRACE LINEAR LENGTH - 39.75 FT | 12.12 M