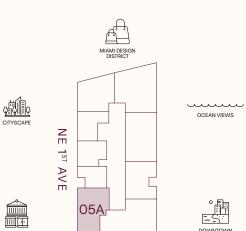

# RESIDENCE 05A

LEVELS 10-30

2 BEDROOMS
2 BATHROOMS
POWDER ROOM
PRIVATE TERRACE
PRIVATE ELEVATOR

\_\_\_\_\_ TOTAL \_\_\_\_\_ 2,536 sq.ft | 235 sq.m

\_\_\_\_\_ INTERIOR \_\_\_\_\_\_ 1,652 sq ft | 153 sq m

— OUTDOOR LIVING — 884 sq ft | 82 sq m