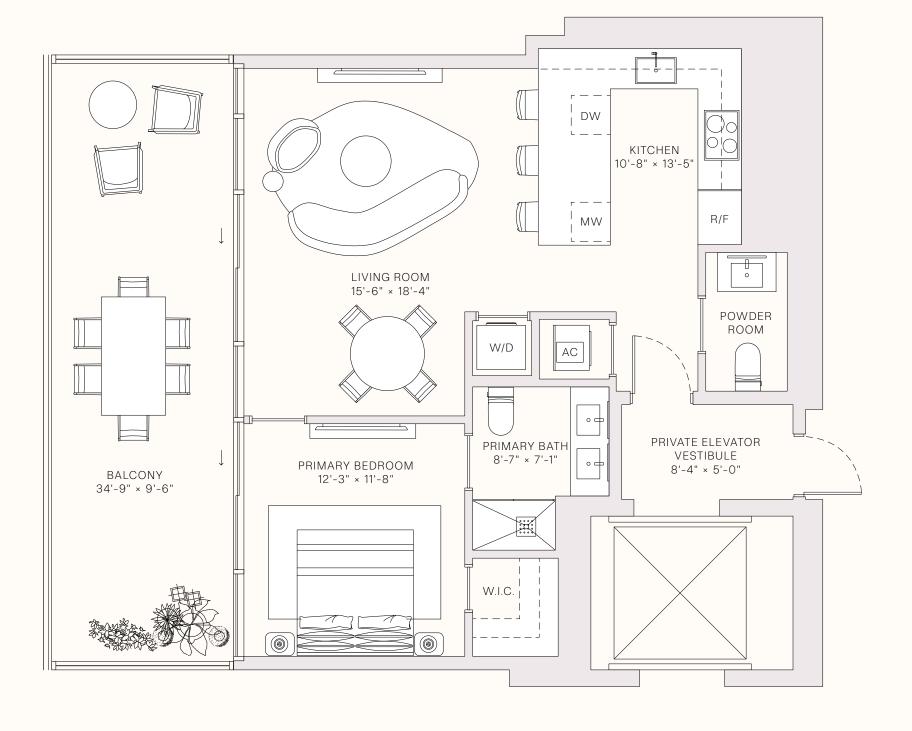

### RESIDENCE 08A

LEVELS 10-30

1 BEDROOM
1 BATHROOM
POWDER ROOM
PRIVATE TERRACE
SEMI-PRIVATE ELEVATOR

\_\_\_\_\_ TOTAL \_\_\_\_\_\_

1,262 sq ft | 118 sq M

900 sq ft | 84 sq m

— OUTDOOR LIVING — 362 SQ FT | 34 SQ M

- TERRACE LINEAR LENGTH - 39.75 FT | 12.12 M