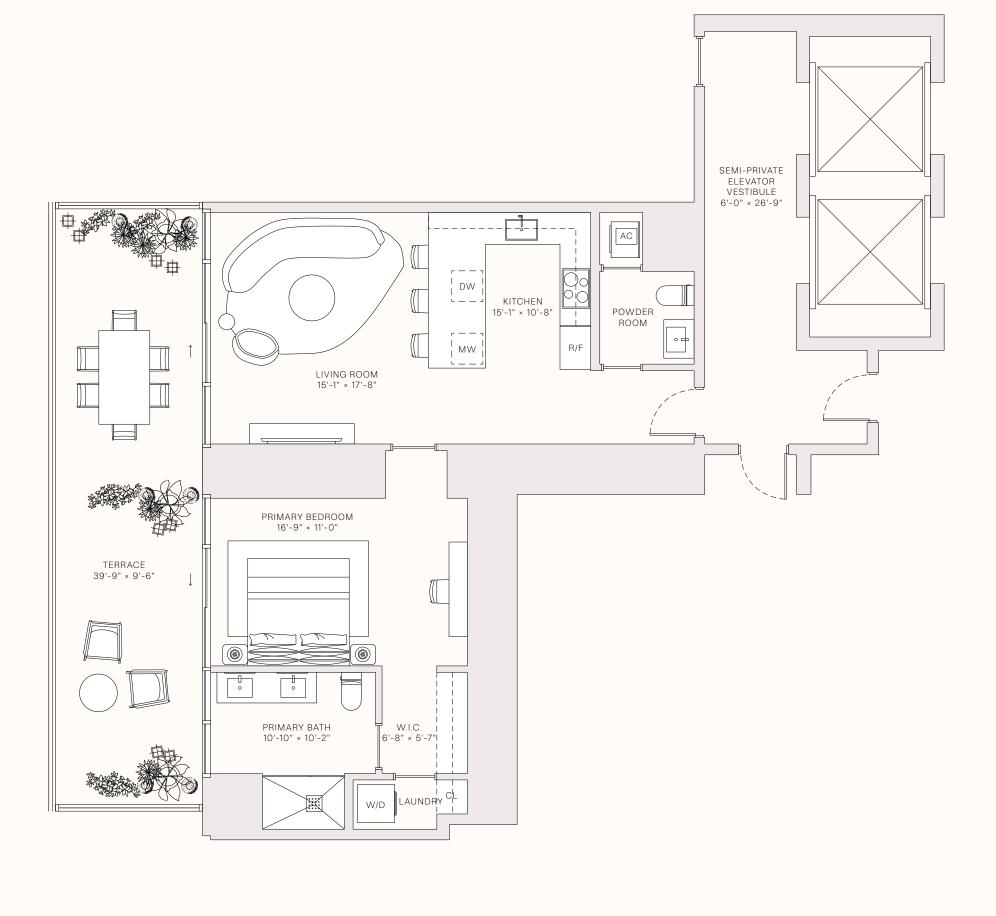

# RESIDENCE 03

LEVELS 31-47

2 BEDROOMS
2 BATHROOMS
POWDER ROOM
PRIVATE TERRACE
PRIVATE ELEVATOR

1,859 sq ft | 173 sq M

1,507 sq ft | 140 sq m

— OUTDOOR LIVING — 352 SQ FT | 33 SQ M

- TERRACE LINEAR LENGTH - 40.08 FT | 12.22 M