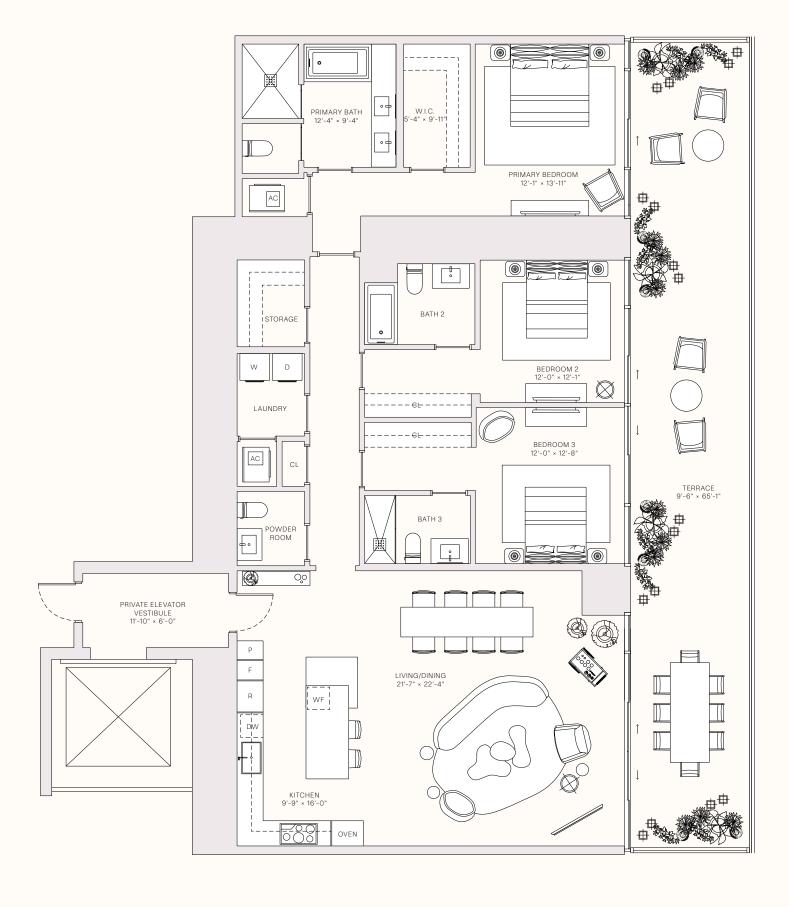

#### RESIDENCE 02A

LEVELS 9-30

3 BEDROOMS
3 BATHROOMS
POWDER ROOM
PRIVATE TERRACE
PRIVATE ELEVATOR

— OUTDOOR LIVING — 651 sq ft | 60 sq m

- TERRACE LINEAR LENGTH - 65.08 FT | 19.84 M