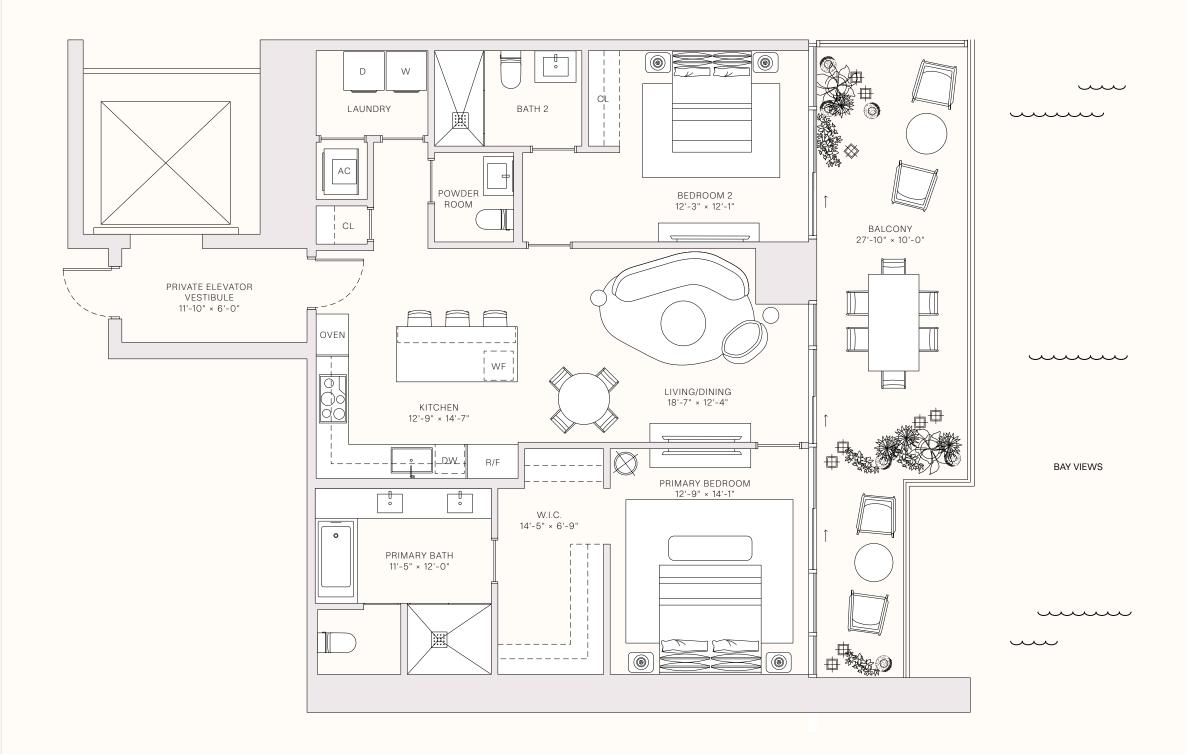

# RESIDENCE 03A

LEVELS 9-30

2 BEDROOMS
2 BATHROOMS
POWDER ROOM
PRIVATE TERRACE
PRIVATE ELEVATOR

\_\_\_\_ INTERIOR \_\_\_\_\_\_ 1,719 sq ft | 160 sq m

OUTDOOR LIVING439 SQ FT | 41 SQ M

- TERRACE LINEAR LENGTH - 50.08 FT | 15.27 M