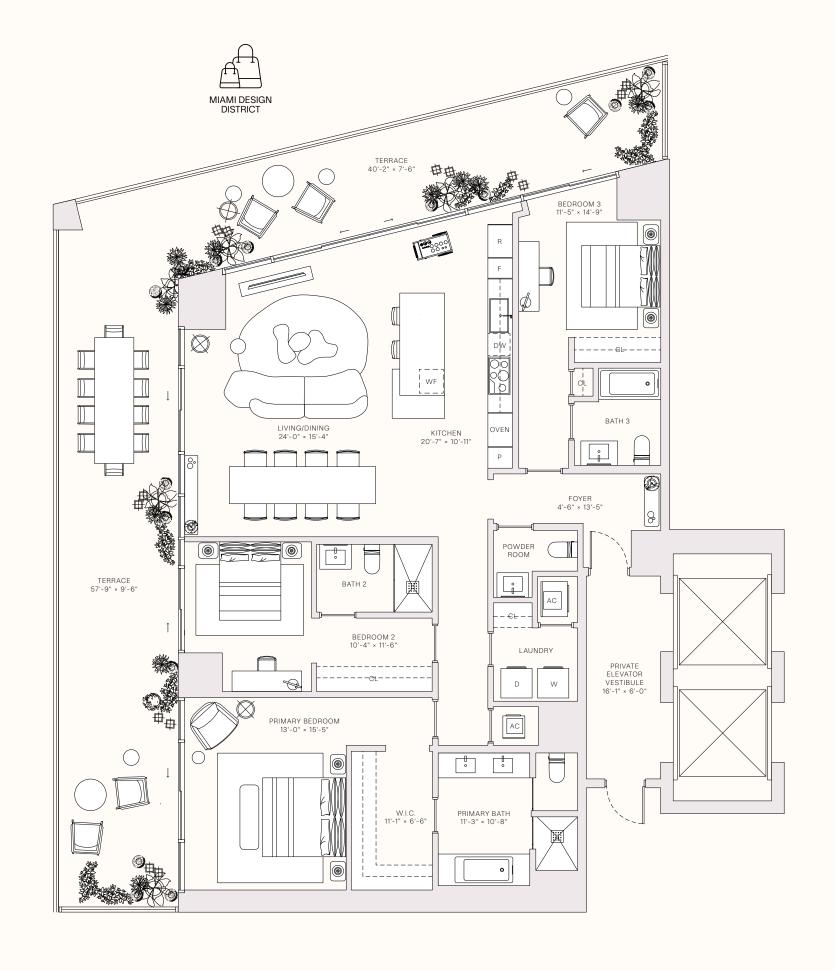

# RESIDENCE 09

LEVELS 31-47

3 BEDROOMS
3 BATHROOMS
POWDER ROOM
PRIVATE TERRACE
PRIVATE ELEVATOR

\_\_\_\_\_ TOTAL \_\_\_\_\_ 2,990 sq.ft | 278 sq.m

\_\_\_\_ INTERIOR \_\_\_\_\_\_ 2,097 sq ft | 195 sq m

— OUTDOOR LIVING — 893 sq ft | 83 sq m

- TERRACE LINEAR LENGTH - 97.92 FT | 29.85 M

This project is being developed by Midtown One Investments, LLC, a Delaware limited fiability company ("Developer"), which has a limited right to use the trademarked names and logs of Terra and Mami Tropic, carry of their affiliates) with respect to any and all statements, disclosures and/or representations shall be deemed made by Developer (and not to Terra, Mami Tropic, or any of their affiliates) with respect to any and all matters relating to the marketing and/or development of the project. The Terra and Mami Tropic is merely for convenience and should not be relied upon for any other upon to a buyer or lesse. These materials are not intended to be an offert to sall, or solication to by a until in the condominium. But and element in the projects of in the applicable purchases agreement. In one expensement, and a purchase the prospectus or in the applicable purchases agreement. In one worth stall any solication to by a until in the condominium and not be a until the condominium and not be a until in the condominium and not be a directly solication to be upon a some of a unit in the condominium and not be a until the projects. If a possible purchase agreement. In one worth stall any solication to be used pursuant to the prospectus of the application, offer or sale relations of a unit in the condominium and not be a directly would be unlawful. Stated square footages and dimensions are measured to the exterior walls and the centerine of interior demissing walls and in fact vary from the square footage and dimensions are measured to the exterior walls and the centerine of interior demissing walls and in fact vary from the square footage and dimensions are measured to the exterior by united to compare the Units with units in other condominium man the unit of the centerine of interior demissions are defined to the exterior walls and the exterior walls are