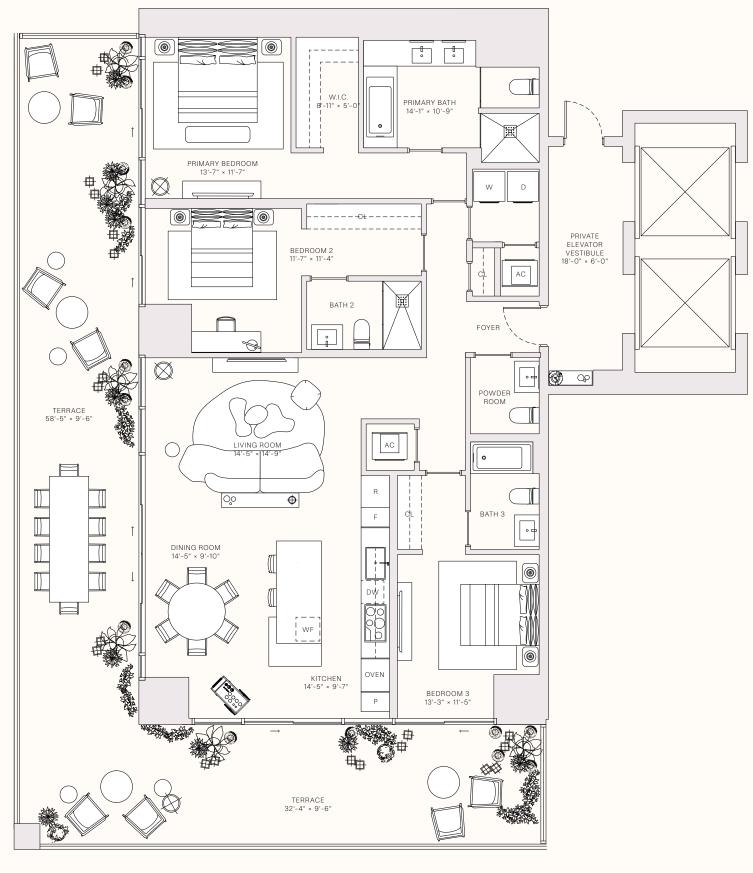

# RESIDENCE 05

LEVELS 31-47

3 BEDROOMS
3 BATHROOMS
POWDER ROOM
PRIVATE TERRACE
PRIVATE ELEVATOR

\_\_\_\_\_ TOTAL \_\_\_\_\_\_\_ 2,951 sq ft | 274 sq m

1,983 sq ft | 184 sq M

— OUTDOOR LIVING — 968 SQ FT | 90 SQ M

- TERRACE LINEAR LENGTH - 90.75 FT | 27.66 M

WYNWOOD