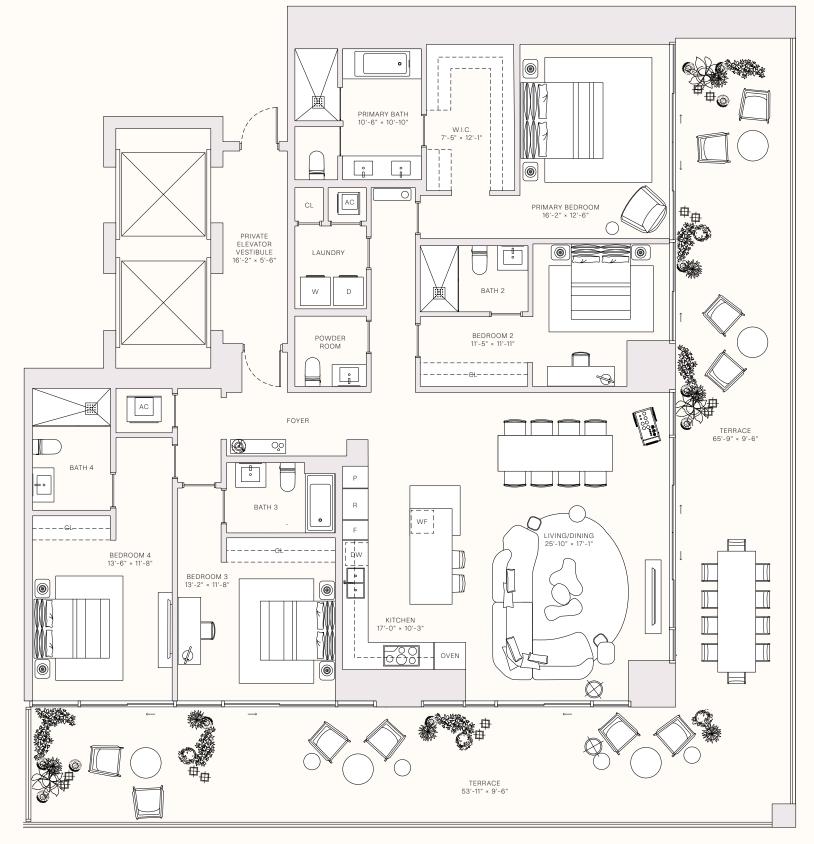

## RESIDENCE 04

LEVELS 31-47

4 BEDROOMS
4 BATHROOMS
POWDER ROOM
PRIVATE TERRACE
PRIVATE ELEVATOR

\_\_\_\_\_ ТОТАL \_\_\_\_\_ 3,712 sq гт | 345 sq м

— OUTDOOR LIVING — 1,163 sa ft | 108 sa m

TERRACE LINEAR LENGTH —119.67 <sub>FT</sub> | 36.48 <sub>M</sub>