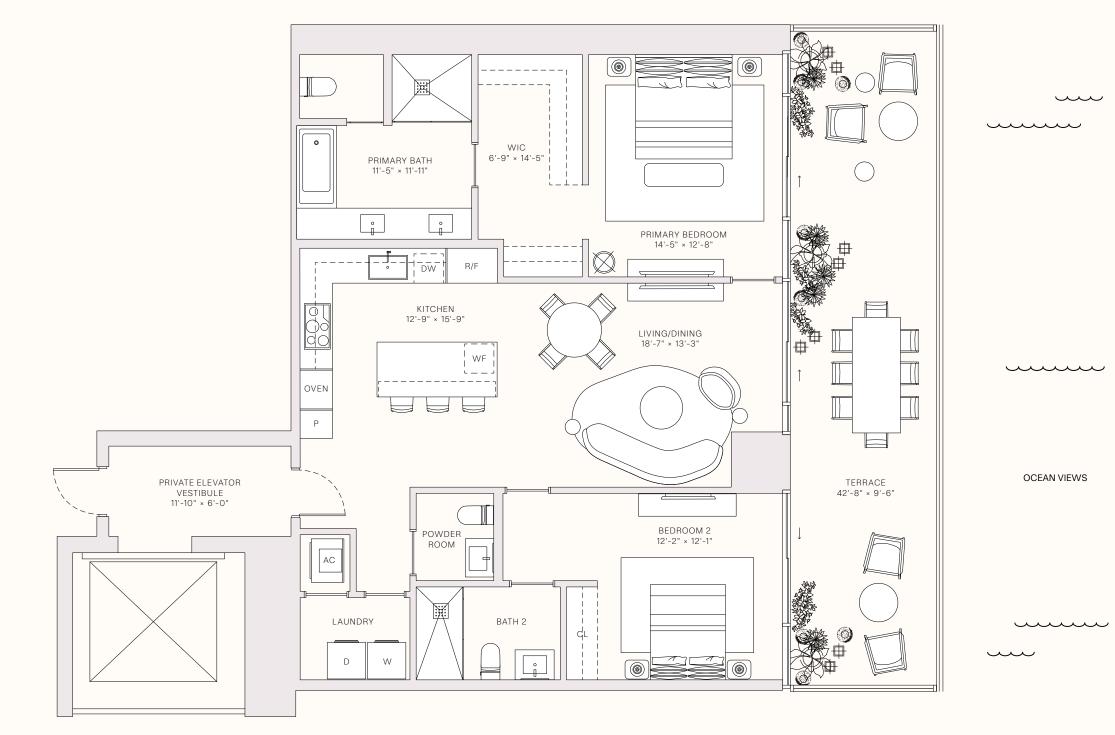

#### RESIDENCE 02

LEVELS 31-47

2 BEDROOMS
2 BATHROOMS
POWDER ROOM
PRIVATE TERRACE
PRIVATE ELEVATOR

1,539 sq ft | 143 sq m

— OUTDOOR LIVING — 426 sq ft | 40 sq m

TERRACE LINEAR LENGTH −42.67 <sub>FT</sub> | 13 <sub>M</sub>