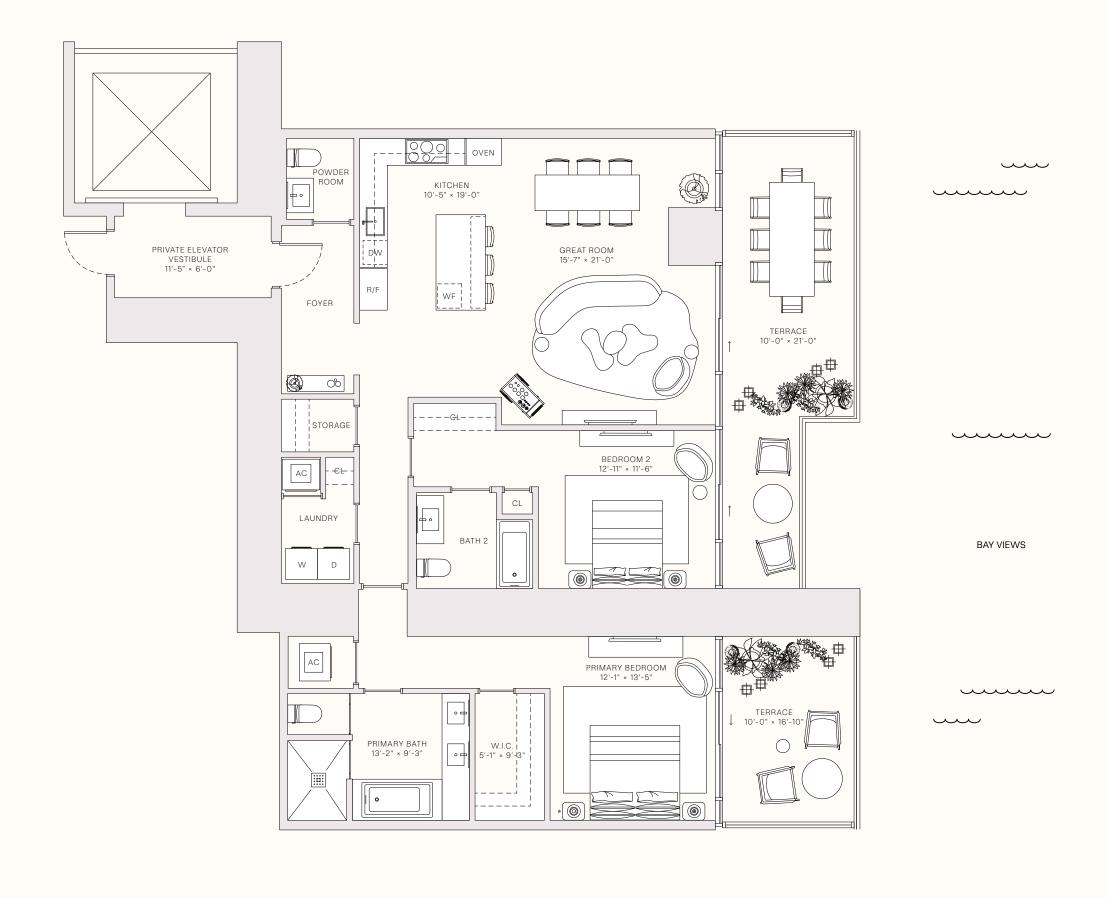

# RESIDENCE 05A

LEVELS 10-30

2 BEDROOMS
2 BATHROOMS
POWDER ROOM
PRIVATE TERRACE
PRIVATE ELEVATOR

\_\_\_\_\_ TOTAL \_\_\_\_\_ 2,536 sq.ft | 235 sq.m

\_\_\_\_\_ INTERIOR \_\_\_\_\_\_ 1,652 sq ft | 153 sq m

— OUTDOOR LIVING — 884 sq ft | 82 sq m