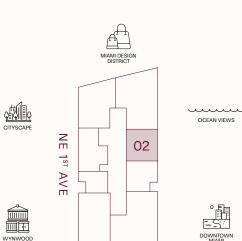

#### RESIDENCE 02

LEVELS 31-47

2 BEDROOMS
2 BATHROOMS
POWDER ROOM
PRIVATE TERRACE
PRIVATE ELEVATOR

1,539 sq ft | 143 sq m

— OUTDOOR LIVING — 426 sq ft | 40 sq m

TERRACE LINEAR LENGTH −42.67 <sub>FT</sub> | 13 <sub>M</sub>