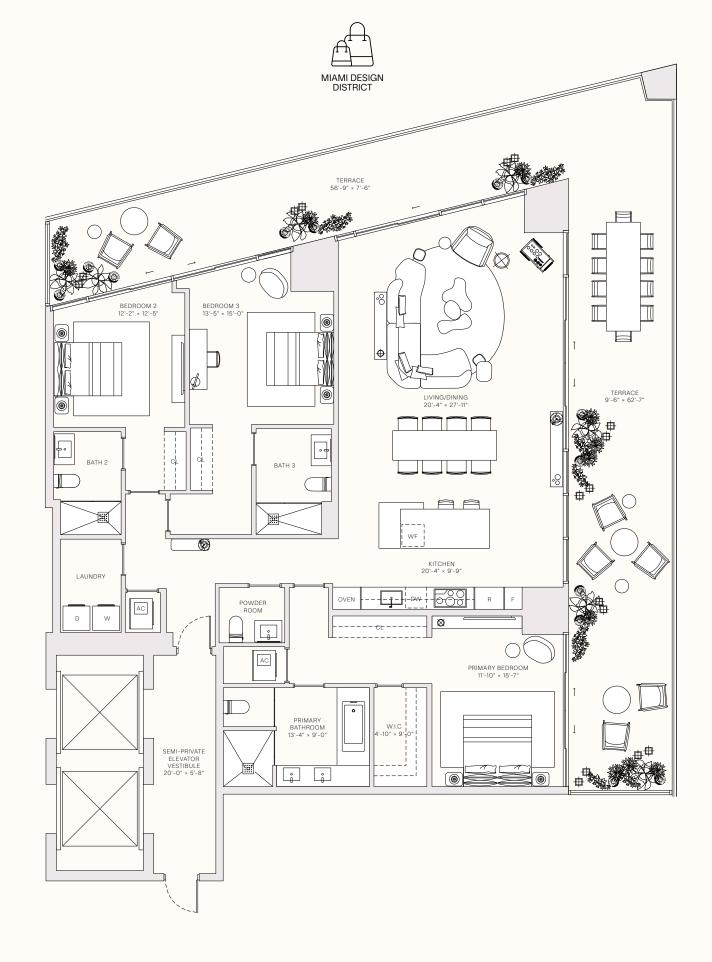

#### RESIDENCE OIA

LEVELS 9-30

3 BEDROOMS
3 BATHROOMS
POWDER ROOM
PRIVATE TERRACE
SEMI-PRIVATE ELEVATOR

3,340 sq ft | 311 sq m

\_\_\_\_\_ INTERIOR \_\_\_\_\_\_ 2,309 sq ft | 215 sq m

— OUTDOOR LIVING — 1,031 sq ft | 96 sq m