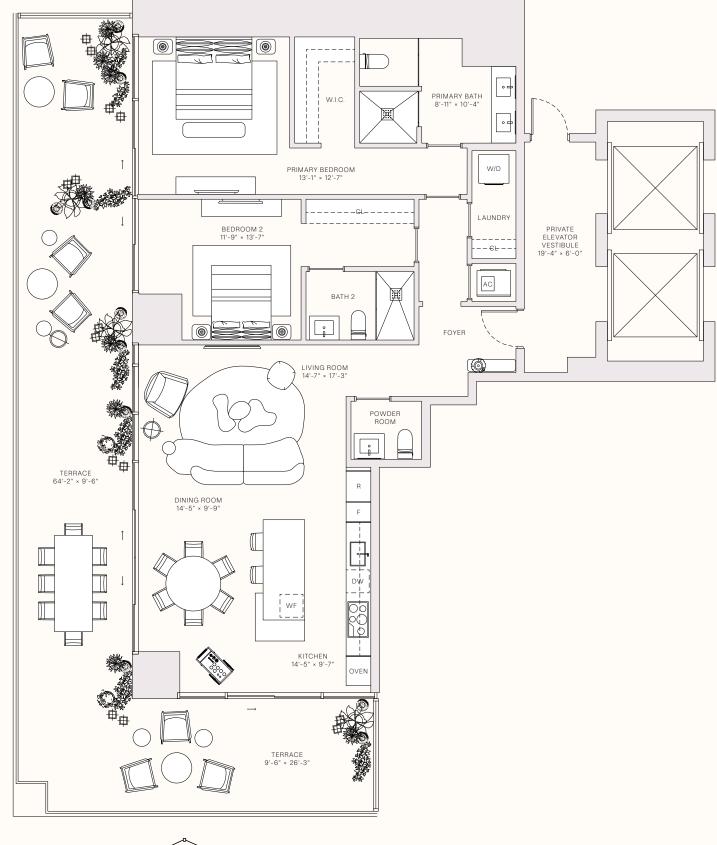

### RESIDENCE 08

LEVELS 31-47

2 BEDROOMS
2 BATHROOMS
POWDER ROOM
PRIVATE TERRACE
PRIVATE ELEVATOR

\_\_\_\_\_ TOTAL \_\_\_\_\_ 1,857 sq ft | 172 sq m

1,307 sq ft | 121 sq M

— OUTDOOR LIVING — 550 saft | 51 sam

- TERRACE LINEAR LENGTH - 55.75 FT | 16.99 M

This project is being developed by Midtown One Investments, LLC, a Delaware limited liability company ("Developer"), which has a limited right to use the trademarked names and logs of Terra and Mamil Tropic, and you agree to look solely to Developer (and not to Terra, Mamil Tropic, or any of their affiliates) with respect to any of their affiliates (bit to the respect to any and all matters relating to the marketing and/or development of the project. The Terra and Mamil Tropic is merely for convenience and should not be relied upon for any other purposes. Oral representations of the developer. For correct evidence by a buyer or lesses. These materials are not intended to be an offer to sall, or solication to buy a until in the condominium. Both and expensement. In one seven the prospectus (in the applicable purchases agreement.) In one seven that all any solicitation to buy a until in the condominium of a statement should be relied upon as correct to a buyer or lesses. These materials are not intended to be an offer to sall, or solication to buy a until in the condominium. Both and expensement. In one seven that all any solicitation to buy a until in the condominium of a statement should be relied upon as correct to a buyer or lesses. These materials are not intended to be an offer to sall, or solication to buy a until three common in statements should be relied upon as correct to a buyer or lesses. These materials are not intended to understand the prospective buyer and the application of the exterior boundaries of the exterior boundaries of the exterior walls and the centerine of interior demissing walls and in fact vary from the square footages and dimensions are measured to the exterior boundaries of the exterior walls and the centerine of interior demissing walls and in fact vary from the square footages and dimensions are measured to the exterior boundaries of the exterior demission of the exterior demi