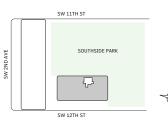

## Residence 03

#### **FLOORS 32-40**

- ↓ Studio
- → 1 Bathroom
- ✓ Private Terrace✓ Interior: 403 sq ft
- → Terrace: 63 sq ft

#### **FEATURES**

- ★ Studio residence with North exposure
- ↓ 10' floor-to-ceiling windows and sliding glass doors with direct access to 5' deep terrace

#### NORTH





#### MIAMI.MERCEDESBENZPLACES.COM









## Residence 03

#### FLOORS 42-51

- ↓ Studio
- → 1 Bathroom
- → Terrace: 156 sq ft

#### **FEATURES**

- ★ Studio residence with North exposure
- → 10' floor-to-ceiling windows and sliding glass doors with direct access to 5' deep terraces

#### NORTH







#### MIAMI.MERCEDESBENZPLACES.COM









## Residence 04

#### **FLOORS 32-40**

- ↓ Studio
- → 1 Bathroom

#### **FEATURES**

- ★ Studio residence with North exposure
- with direct access to 5' deep terrace

#### NORTH

















## Residence 05

#### **FLOORS 32-40**

- ↓ Studio
- → 1 Bathroom

#### **FEATURES**

- ★ Studio residence with North exposure
- → 10' floor-to-ceiling windows and sliding glass doors with direct access to 5' deep terrace

#### NORTH







#### MIAMI.MERCEDESBENZPLACES.COM









## Residence 06

#### **FLOORS 32-40**

- ↓ Studio
- → 1 Bathroom
- → Terrace: 105 sq ft

#### **FEATURES**

- ★ Studio residence with North exposure
- with direct access to 5' deep terrace

#### NORTH

















#### FLOORS 42-51

- → 1 Bedroom
- → 1 Bathroom
- ↓ 1