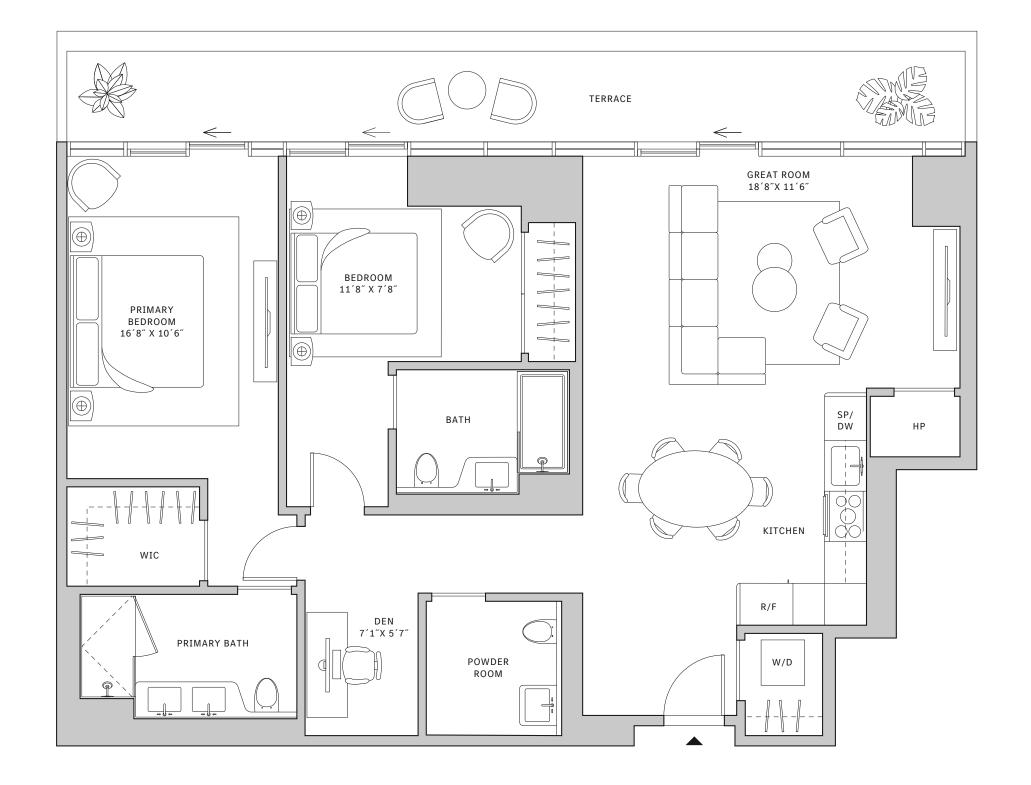

#### FLOOR 42-51

- → 1 Bedroom
- → 1 Bathroom
- → 1 Powder Room ✓ Interior: 938 sq ft
- → Terrace: 193 sq ft

#### **FEATURES**

- → One-bedroom residence with South exposure
- ↓ 10' floor-to-ceiling windows and sliding glass doors with direct access to 5' deep terrace

#### NORTH

#### MIAMI.MERCEDESBENZPLACES.COM