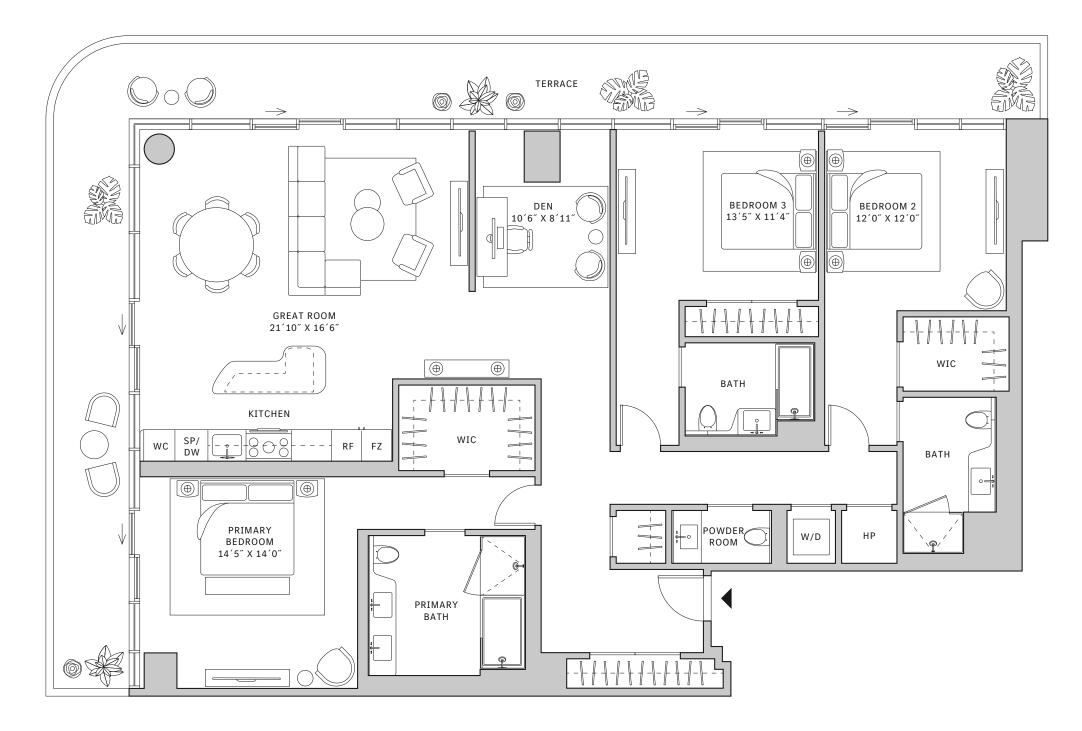

#### FLOOR 67

- → 3 Bedrooms
- → 3 Bathrooms
- → 1 Den/Office
- → 1 Powder Room
- ★ Service Entry

→ Terrace: 657 sq ft

#### **FEATURES**

- → Corner Three-bedroom residence with panoramic West to South exposure
- ↓ 10' floor-to-ceiling windows and sliding glass doors with direct access to 5' deep wrap-around terrace

#### NORTH

#### MIAMI.MERCEDESBENZPLACES.COM