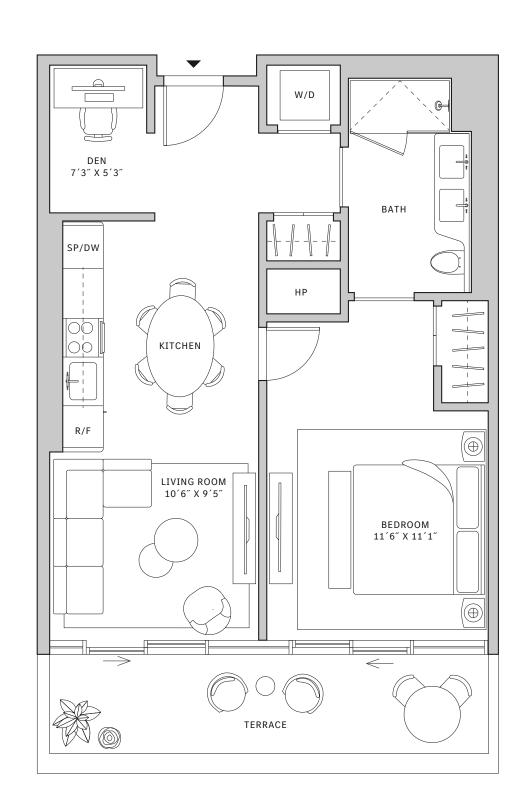

## Residence 04

#### **FLOORS 32-40**

- ↓ Studio
- → 1 Bathroom

#### **FEATURES**

- ★ Studio residence with North exposure
- with direct access to 5' deep terrace