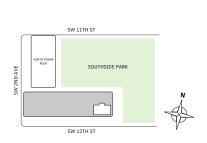

## Residence 03

#### **FLOORS 32-40**

- ↓ Studio
- → 1 Bathroom
- ✓ Private Terrace✓ Interior: 403 sq ft
- → Terrace: 63 sq ft

#### **FEATURES**

- ★ Studio residence with North exposure
- ↓ 10' floor-to-ceiling windows and sliding glass doors with direct access to 5' deep terrace