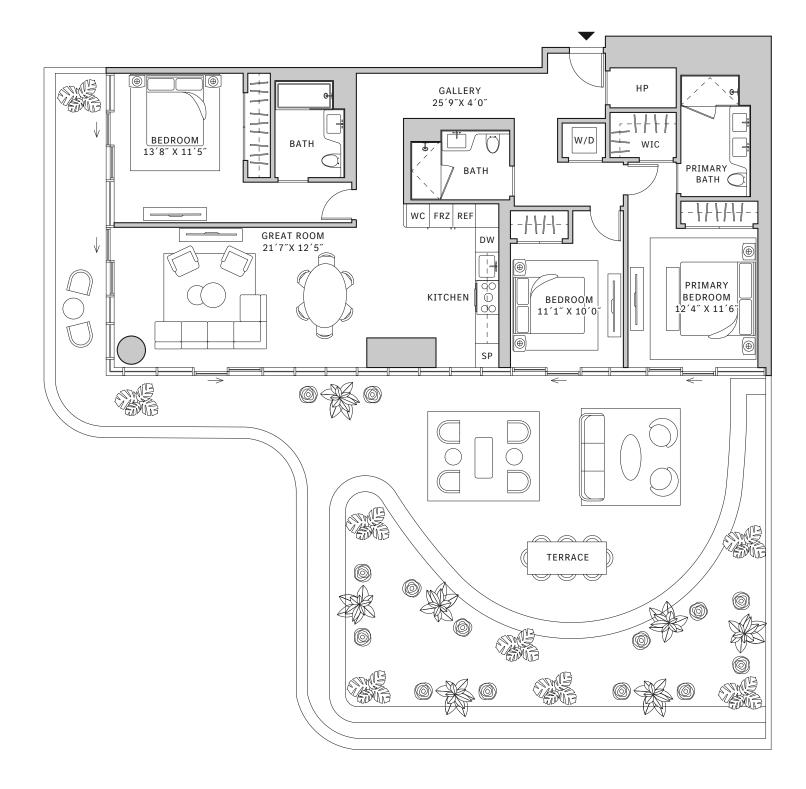

#### FLOOR 52

- → 1 Bedroom
- → 1 Bathroom
- → Terrace: 1,090 sq ft

#### **FEATURES**

- ∴ One-bedroom residence with South exposure
- with direct access to terrace
- → Over-sized, one-of-a-kind outdoor garden

# NORTH