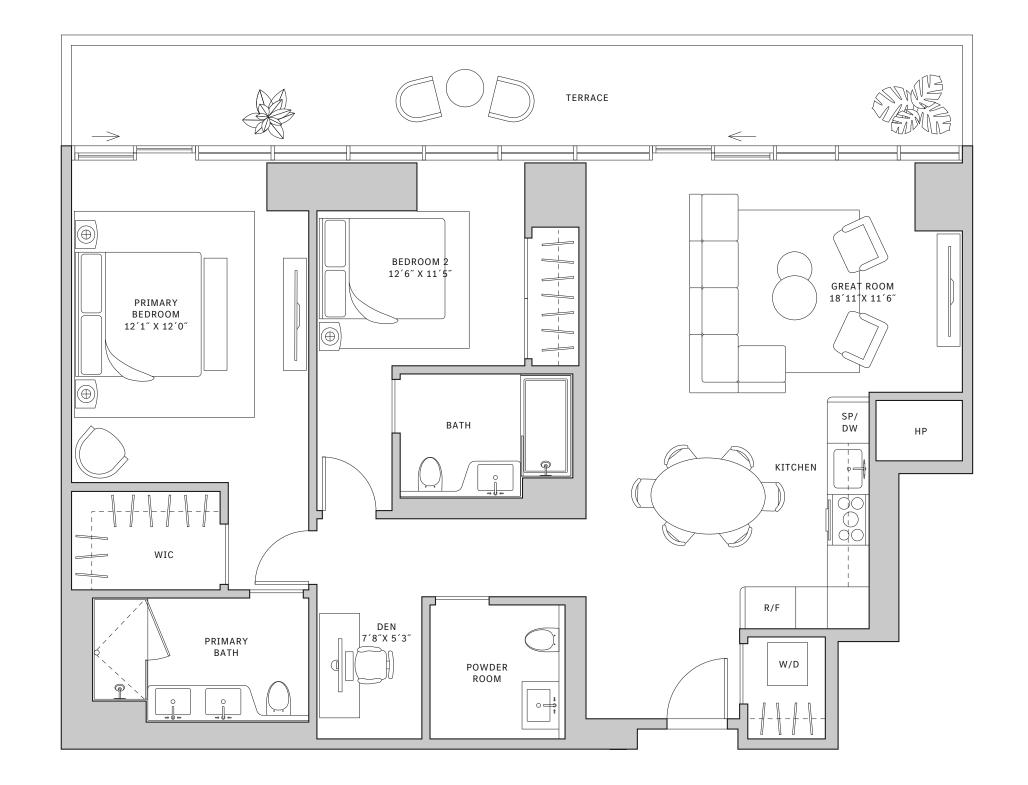

## Residence 03

#### **FLOORS 32-40**

- ↓ Studio
- → 1 Bathroom
- ✓ Private Terrace✓ Interior: 403 sq ft
- → Terrace: 63 sq ft

#### **FEATURES**

- ★ Studio residence with North exposure
- ↓ 10' floor-to-ceiling windows and sliding glass doors with direct access to 5' deep terrace