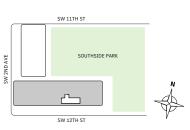

-to-ceiling windows and sliding glass doors with direct access to 5' deep terrace



## MIAMI.MERCEDESBENZPLACES.COM







## FLOOR 54

- → 2 Bedrooms
- → 2 Bathrooms
- → Terrace: 334 sq ft

#### **FEATURES**

- → 9'6" floor-to-ceiling windows and sliding glass doors with direct access to 5' deep terrace

#### NORTH







#### MIAMI.MERCEDESBENZPLACES.COM







## **FLOORS 55-63**

- → 2 Bedrooms
- → 2 Bathrooms
- → Terrace: 334 sq ft

#### **FEATURES**

NORTH

- ↓ 10' floor-to-ceiling windows and sliding glass doors with direct access to 5' deep terrace





#### MIAMI.MERCEDESBENZPLACES.COM







## FLOOR 64

- → 2 Bedrooms
- → 2 Bathrooms
- → Terrace: 328 sq ft

#### **FEATURES**

NORTH

- ↓ 10' floor-to-ceiling windows and sliding glass doors with direct access to 5' deep terrace





## MIAMI.MERCEDESBENZPLACES.COM







## FLOOR 65

- → 2 Bedrooms
- → 2 Bathrooms
- → Terrace: 328 sq ft

#### **FEATURES**

- ↓ 10' floor-to-ceiling windows and sliding glass doors with direct access to 5' deep terrace

## NORTH







#### MIAMI.MERCEDESBENZPLACES.COM







## FLOOR 66

- → 2 Bedrooms
- → 2 Bathrooms
- → Terrace: 328 sq ft

#### **FEATURES**

NORTH

- ↓ 10' floor-to-ceiling windows and sliding glass doors with direct access to 5' deep terrace





## MIAMI.MERCEDESBENZPLACES.COM







## FLOOR 52

- → 2 Bedrooms
- → 2 Bathrooms
- ✓ Interior: 1,004 sq ft
- → Terrace: 207 sq ft

#### **FEATURES**

- ↓ 10' floor-to-ceiling windows and sliding glass doors with direct access to 5' deep terrace





#### MIAMI.MERCEDESBENZPLACES.COM







#### FLOOR 53

- → 2 Bedrooms