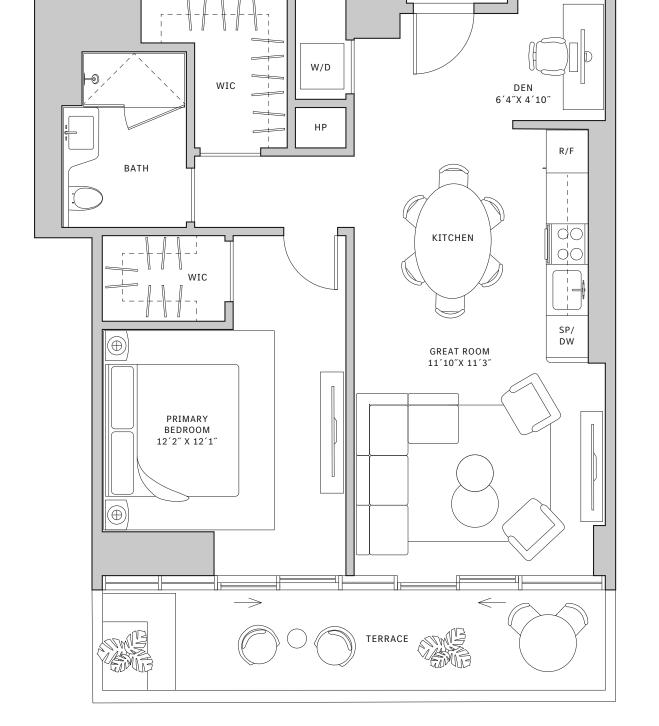

#### **FLOORS 32-40**

- → 1 Bedroom
- → 1 Bathroom
- → Terrace: 213 sq ft

#### **FEATURES**

- ∴ One-bedroom residence with North exposure
- ↓ 10' floor-to-ceiling windows and sliding glass doors with direct access to 5' deep terrace

#### NORTH

MIAMI.MERCEDESBENZPLACES.COM