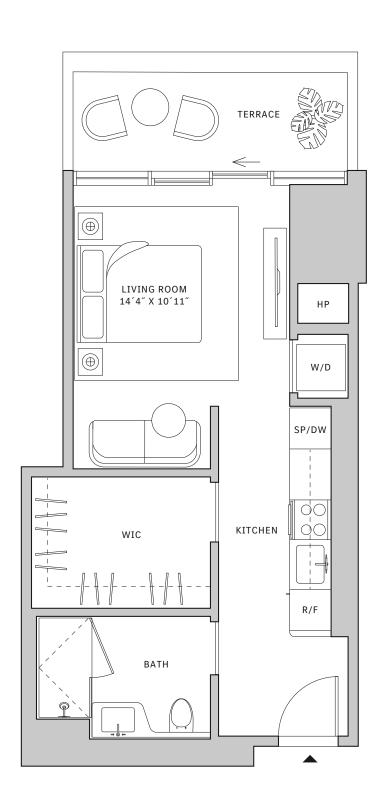

## Residence 03

#### **FLOORS 32-40**

- ↓ Studio
- → 1 Bathroom
- ✓ Private Terrace✓ Interior: 403 sq ft
- → Terrace: 63 sq ft

#### **FEATURES**

- ★ Studio residence with North exposure
- ↓ 10' floor-to-ceiling windows and sliding glass doors with direct access to 5' deep terrace