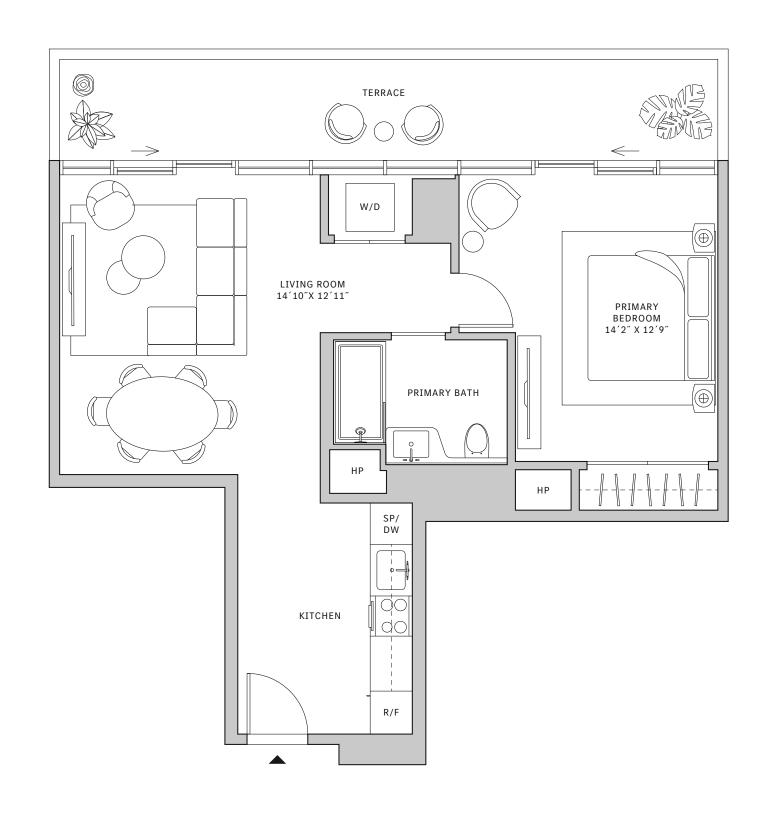

#### FLOOR 64

- → 1 Bedroom
- → 1 Bathroom
- → Interior: 725 sq ft
- → Terrace: 182 sq ft

#### **FEATURES**

- ∴ One-bedroom residence with North exposure
- ↓ 10' floor-to-ceiling windows and sliding glass doors with direct access to 5' deep terrace

# NORTH

#### MIAMI.MERCEDESBENZPLACES.COM