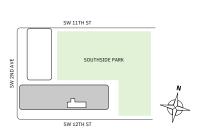

with panoramic West to South exposure
- with direct access to 5' deep wrap-around terrace





#### MIAMI.MERCEDESBENZPLACES.COM





## FLOOR 52

- → 2 Bedrooms
- → 2 Bathrooms
- → Terrace: 335 sq ft

#### **FEATURES**

- ↓ 10' floor-to-ceiling windows and sliding glass doors with direct access to 5' deep terrace

# NORTH







## MIAMI.MERCEDESBENZPLACES.COM







## FLOOR 53

- → 2 Bedrooms
- → 2 Bathrooms
- → Terrace: 337 sq ft

#### **FEATURES**

NORTH

- ↓ 10' floor-to-ceiling windows and sliding glass doors with direct access to 5' deep terrace



## MIAMI.MERCEDESBENZPLACES.COM







## FLOOR 54

- → 2 Bedrooms
- → 2 Bathrooms
- → Terrace: 334 sq ft

#### **FEATURES**

- → 9'6" floor-to-ceiling windows and sliding glass doors with direct access to 5' deep terrace

#### NORTH







#### MIAMI.MERCEDESBENZPLACES.COM







## **FLOORS 55-63**

- → 2 Bedrooms
- → 2 Bathrooms
- → Terrace: 334 sq ft

#### **FEATURES**

NORTH

- ↓ 10' floor-to-ceiling windows and sliding glass doors with direct access to 5' deep terrace





#### MIAMI.MERCEDESBENZPLACES.COM







## FLOOR 64

- → 2 Bedrooms
- → 2 Bathrooms
- → Terrace: 328 sq ft

#### **FEATURES**

NORTH

- ↓ 10' floor-to-ceiling windows and sliding glass doors with direct access to 5' deep terrace





## MIAMI.MERCEDESBENZPLACES.COM







## FLOOR 65

- → 2 Bedrooms
- → 2 Bathrooms
- → Terrace: 328 sq ft

#### **FEATURES**

- ↓ 10' floor-to-ceiling windows and sliding glass doors with direct access to 5' deep terrace

## NORTH







#### MIAMI.MERCEDESBENZPLACES.COM







## FLOOR 66

- → 2 Bedrooms
- → 2 Bathr