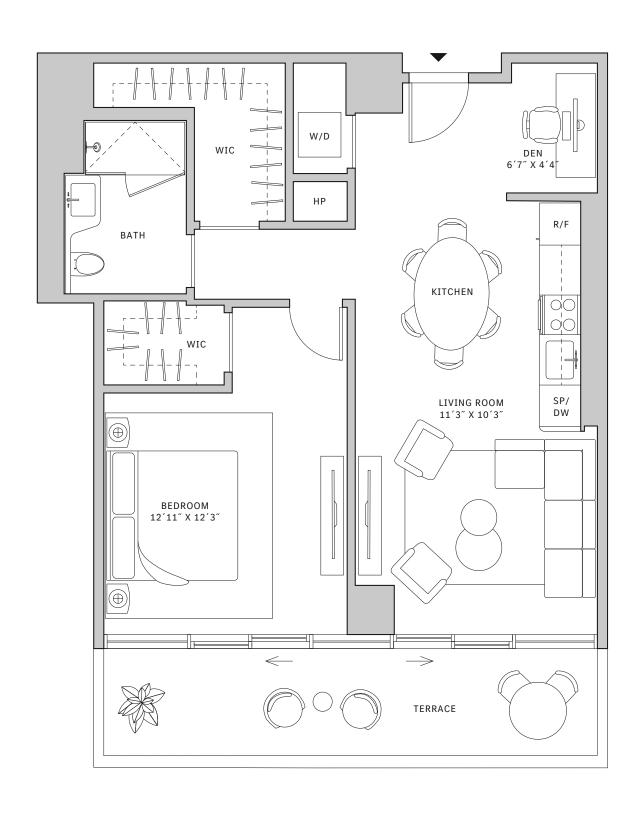

#### **FLOORS 32-40**

- ↓ Studio
- → 1 Bathroom
- → Terrace: 66 sq ft

#### **FEATURES**

- ★ Studio residence with North exposure
- → 10' floor-to-ceiling windows and sliding glass doors with direct access to 5' deep terrace

#### NORTH

LIVING ROOM

11'6" X 11'0"

DW

R/F

KITCHEN

W/D