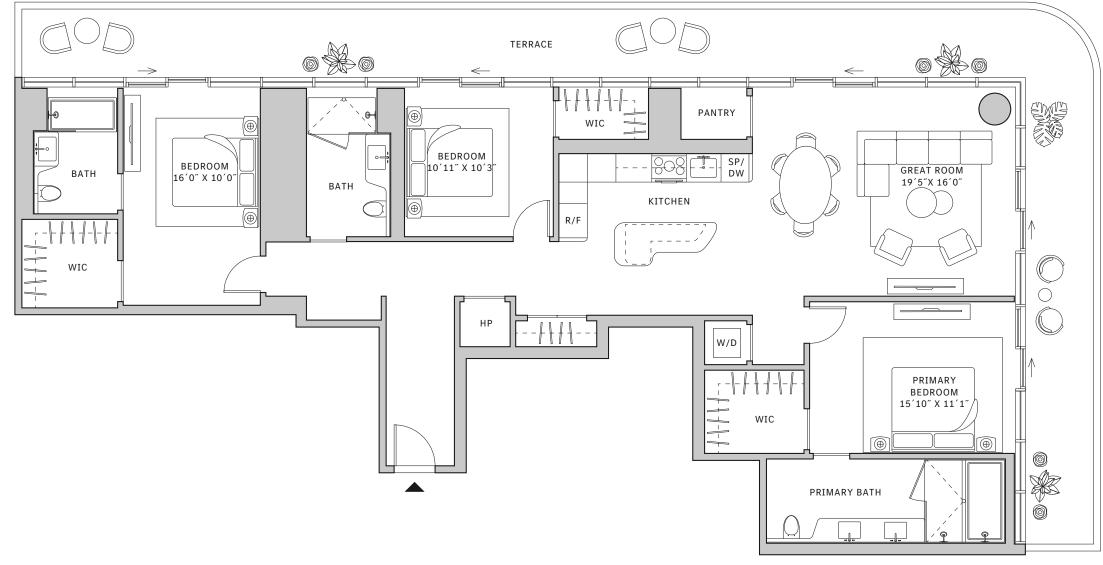

## Residence 03

#### **FLOORS 32-40**

- ↓ Studio
- → 1 Bathroom
- ✓ Private Terrace✓ Interior: 403 sq ft
- → Terrace: 63 sq ft

#### **FEATURES**

- ★ Studio residence with North exposure
- ↓ 10' floor-to-ceiling windows and sliding glass doors with direct access to 5' deep terrace