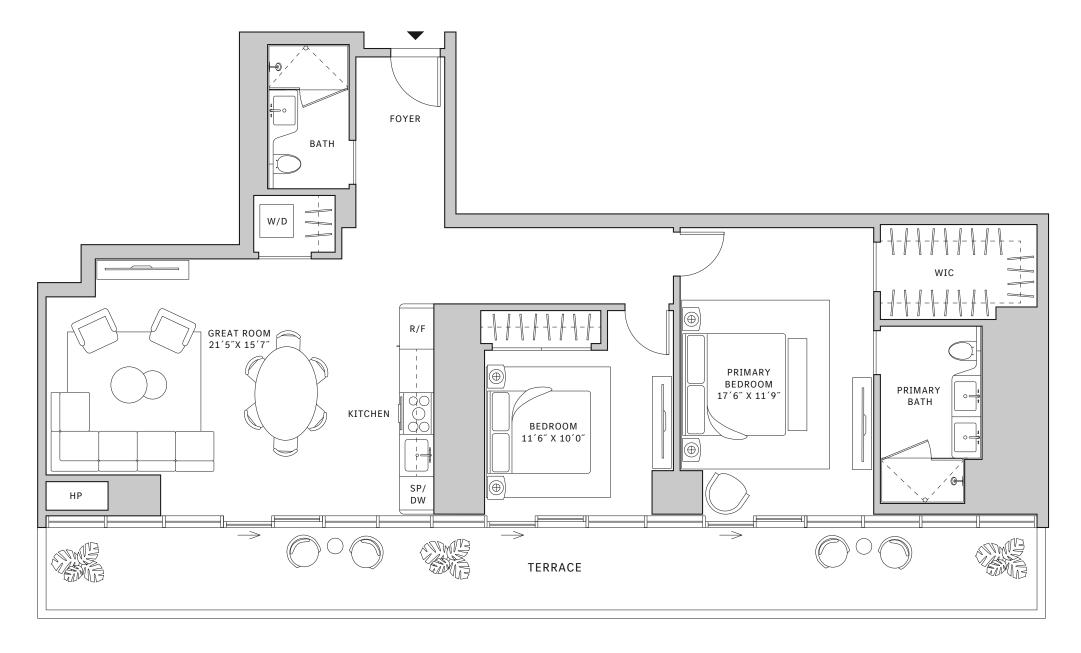

#### FLOOR 42-51

- → 1 Bedroom
- → 1 Bathroom
- → 1 Powder Room ✓ Interior: 938 sq ft
- → Terrace: 193 sq ft

#### **FEATURES**

- → One-bedroom residence with South exposure
- ↓ 10' floor-to-ceiling windows and sliding glass doors with direct access to 5' deep terrace

#### NORTH