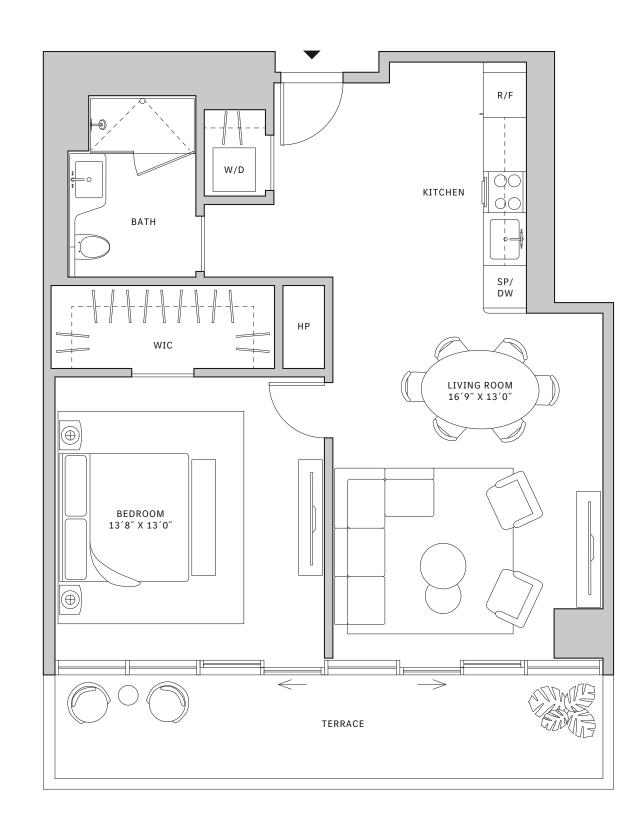

## Residence 03

#### **FLOORS 32-40**

- ↓ Studio
- → 1 Bathroom
- ✓ Private Terrace✓ Interior: 403 sq ft
- → Terrace: 63 sq ft

#### **FEATURES**

- ★ Studio residence with North exposure
- ↓ 10' floor-to-ceiling windows and sliding glass doors with direct access to 5' deep terrace