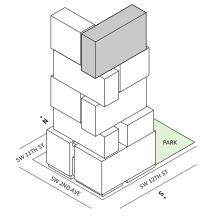

## Residence 03

#### **FLOORS 32-40**

- ↓ Studio
- → 1 Bathroom
- ✓ Private Terrace✓ Interior: 403 sq ft
- → Terrace: 63 sq ft

#### **FEATURES**

- ★ Studio residence with North exposure
- ↓ 10' floor-to-ceiling windows and sliding glass doors with direct access to 5' deep terrace

#### NORTH