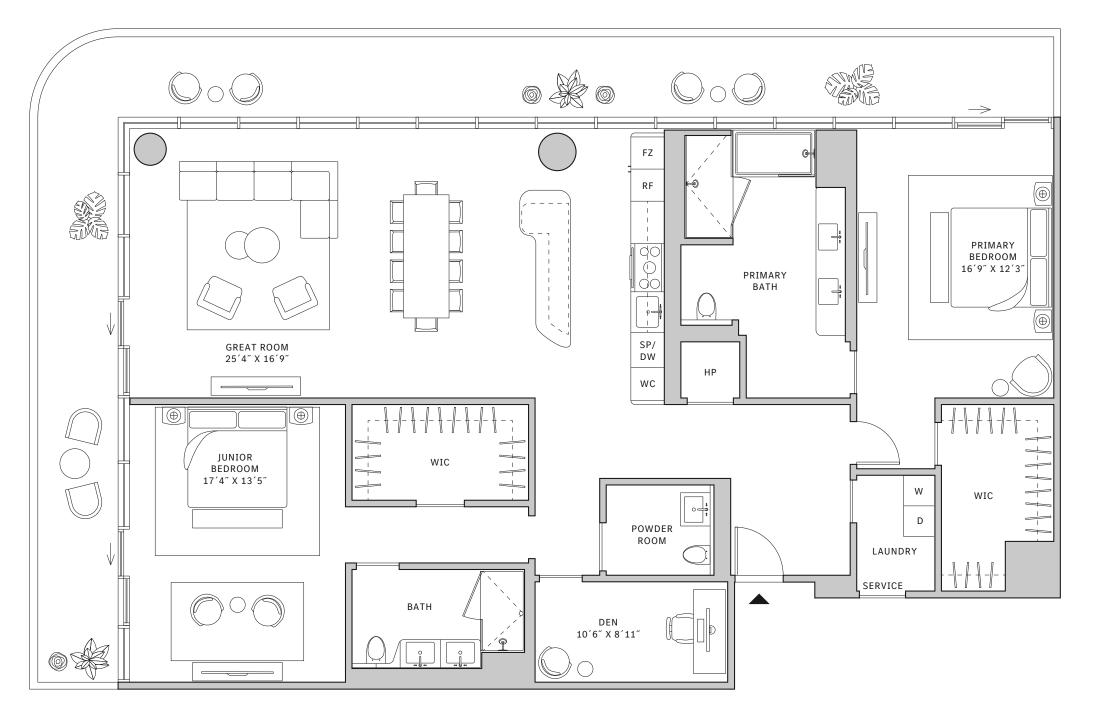

#### FLOOR 52

- → 3 Bedrooms
- → 3 Bathrooms
- ✓ Interior: 1,655 sq ft
- → Terrace: 1,657 sq ft

#### **FEATURES**

- **→** Corner three-bedroom residence with panoramic West and South exposure
- ↓ 10' floor-to-ceiling windows and sliding glass doors with direct access to wrap-around terrace
- → Over-sized, one-of-a-kind outdoor garden

# NORTH