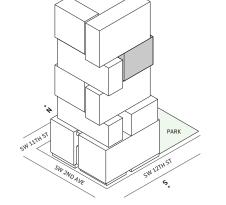

## Residence 03

#### FLOORS 42-51

- ↓ Studio
- → 1 Bathroom
- → Terrace: 156 sq ft

#### **FEATURES**

- ★ Studio residence with North exposure
- → 10' floor-to-ceiling windows and sliding glass doors with direct access to 5' deep terraces