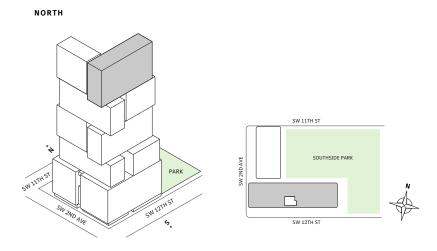

windows and sliding glass doors with direct access to 5' deep terrace

## NORTH







#### MIAMI.MERCEDESBENZPLACES.COM







## FLOOR 66

- → 2 Bedrooms
- → 2 Bathrooms
- → Terrace: 328 sq ft

#### **FEATURES**

NORTH

- ↓ 10' floor-to-ceiling windows and sliding glass doors with direct access to 5' deep terrace





## MIAMI.MERCEDESBENZPLACES.COM







## FLOOR 52

- → 2 Bedrooms
- → 2 Bathrooms
- ✓ Interior: 1,004 sq ft
- → Terrace: 207 sq ft

#### **FEATURES**

- ↓ 10' floor-to-ceiling windows and sliding glass doors with direct access to 5' deep terrace





#### MIAMI.MERCEDESBENZPLACES.COM







#### FLOOR 53

- → 2 Bedrooms
- → 2 Bathrooms
- → Terrace: 207 sq ft

#### **FEATURES**

- ↓ 10' floor-to-ceiling windows and sliding glass doors with direct access to 5' deep terrace













#### FLOOR 54

- → 2 Bedrooms
- → 2 Bathrooms
- ✓ Interior: 1,067 sq ft
- → Terrace: 207 sq ft

#### **FEATURES**

- → 9'6" floor-to-ceiling windows and sliding glass doors with direct access to 5' deep terrace

# NORTH









#### **FLOORS 55-63**

- → 2 Bedrooms
- → 2 Bathrooms
- ✓ Interior: 1,067 sq ft
- → Terrace: 207 sq ft

#### **FEATURES**

- ↓ 10' floor-to-ceiling windows and sliding glass doors with direct access to 5' deep terrace

# NORTH









#### FLOOR 64

- → 2 Bedrooms
- → 2 Bathrooms
- ✓ Interior: 1,067 sq ft
- → Terrace: 207 sq ft

#### **FEATURES**

- ↓ 10' floor-to-ceiling windows and sliding glass doors with direct access to 5' deep terrace

# NORTH









#### FLOOR 65

- → 2 Bedrooms
- → 2 Bathrooms
- ✓ Interior: 1,067 sq ft
- → Terrace: 207 sq ft