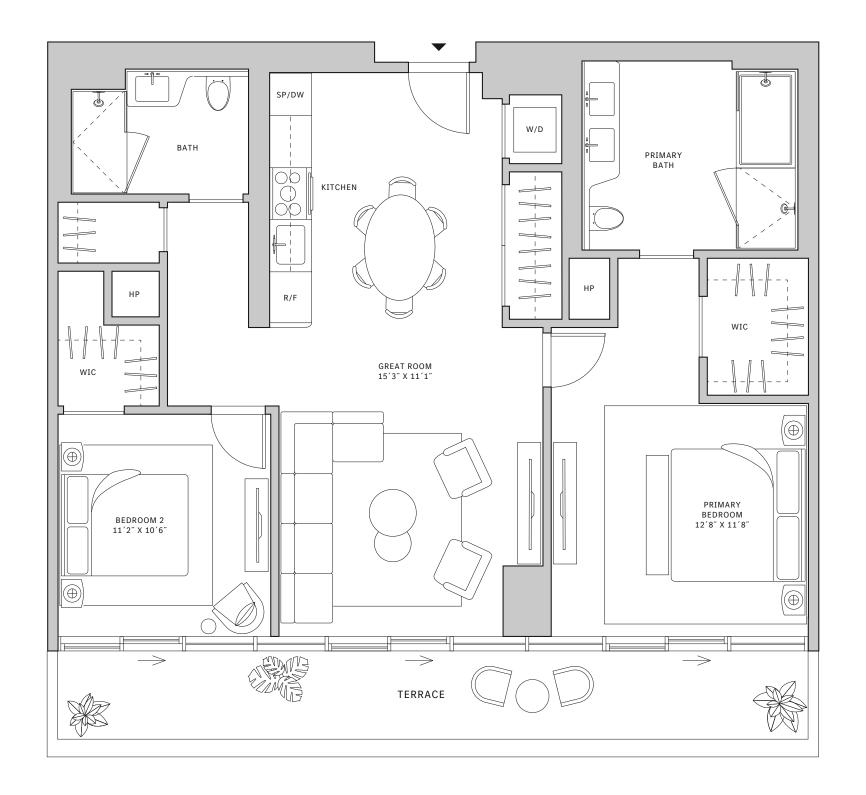

## Residence 03

#### **FLOORS 32-40**

- ↓ Studio
- → 1 Bathroom
- ✓ Private Terrace✓ Interior: 403 sq ft
- → Terrace: 63 sq ft

#### **FEATURES**

- ★ Studio residence with North exposure
- ↓ 10' floor-to-ceiling windows and sliding glass doors with direct access to 5' deep terrace