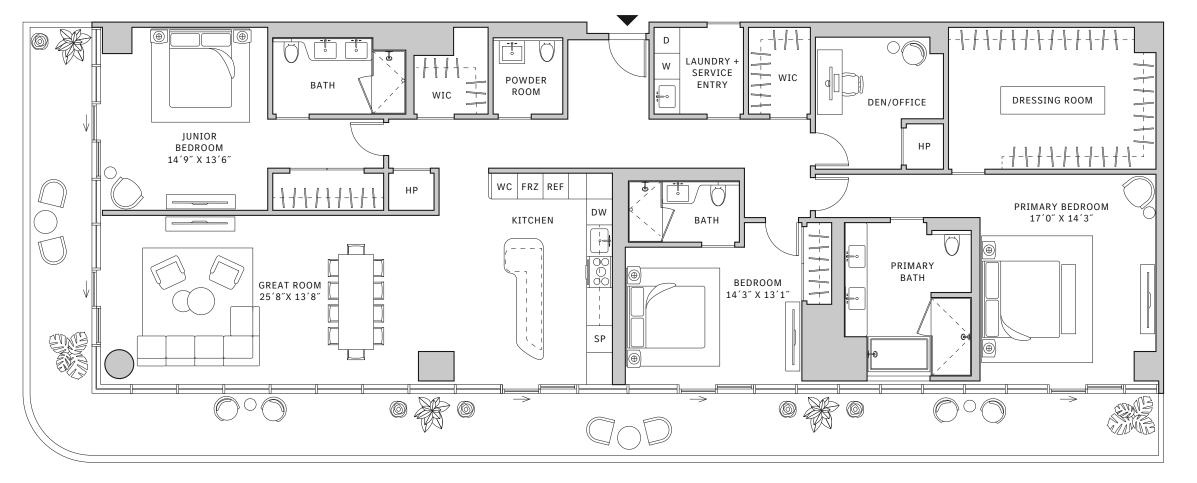

#### FLOOR 42-51

- → 1 Bedroom
- → 1 Bathroom
- → 1 Powder Room ✓ Interior: 938 sq ft
- → Terrace: 193 sq ft

#### **FEATURES**

- → One-bedroom residence with South exposure
- ↓ 10' floor-to-ceiling windows and sliding glass doors with direct access to 5' deep terrace