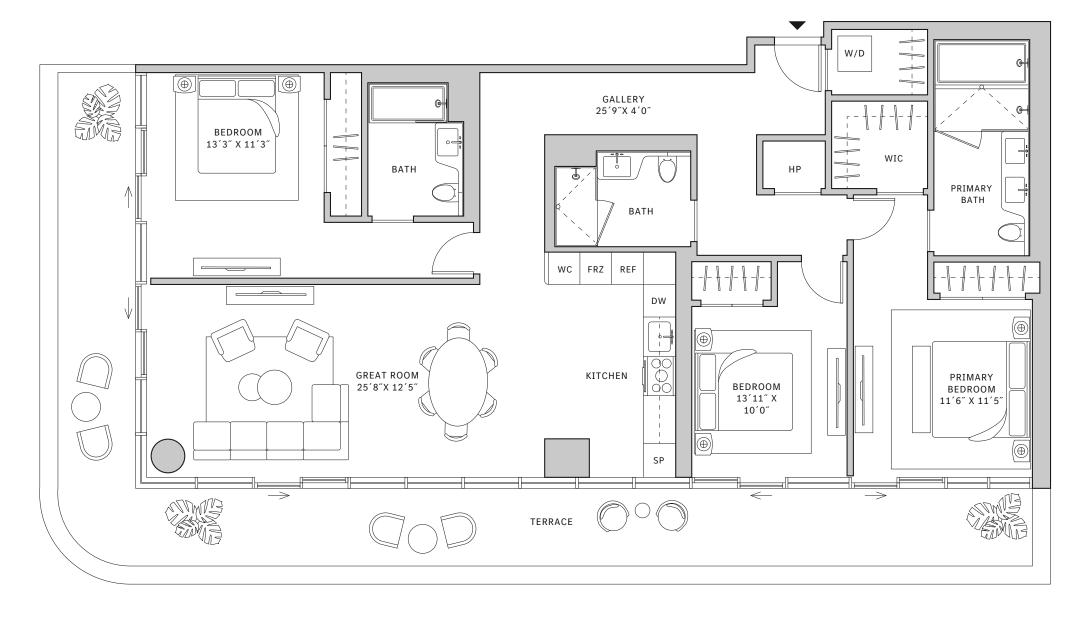

## FLOORS 42-51

- → 2 Bedrooms
- → 2 Bathrooms

#### **FEATURES**

- ↓ 10' floor-to-ceiling windows and sliding glass doors with direct access to 5' deep terrace

MIAMI.MERCEDESBENZPLACES.COM