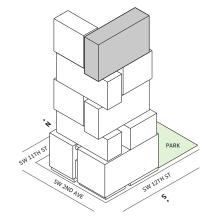

## Residence 03

#### **FLOORS 32-40**

- ↓ Studio
- → 1 Bathroom
- ✓ Private Terrace✓ Interior: 403 sq ft
- → Terrace: 63 sq ft

#### **FEATURES**

- ★ Studio residence with North exposure
- ↓ 10' floor-to-ceiling windows and sliding glass doors with direct access to 5' deep terrace