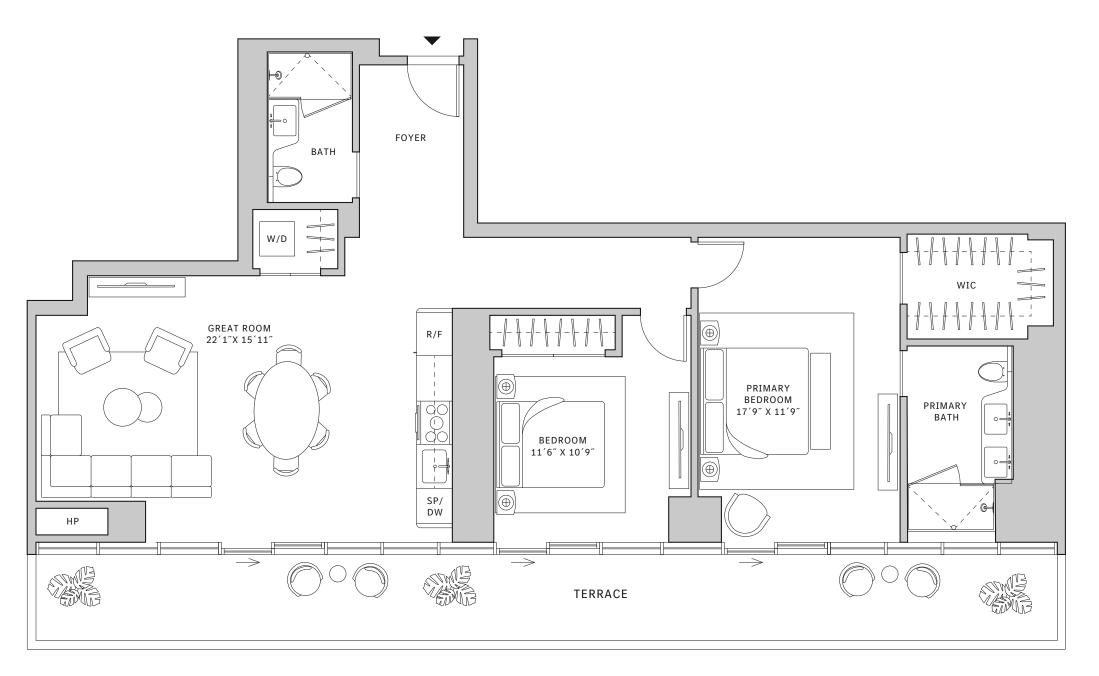

#### **FLOORS 32-40**

- → 1 Bedroom
- → 1 Bathroom
- → Terrace: 163 sq ft

#### **FEATURES**

- ∴ One-bedroom residence with North exposure
- ↓ 10' floor-to-ceiling windows and sliding glass doors with direct access to 5' deep terrace

## NORTH

#### MIAMI.MERCEDESBENZPLACES.COM