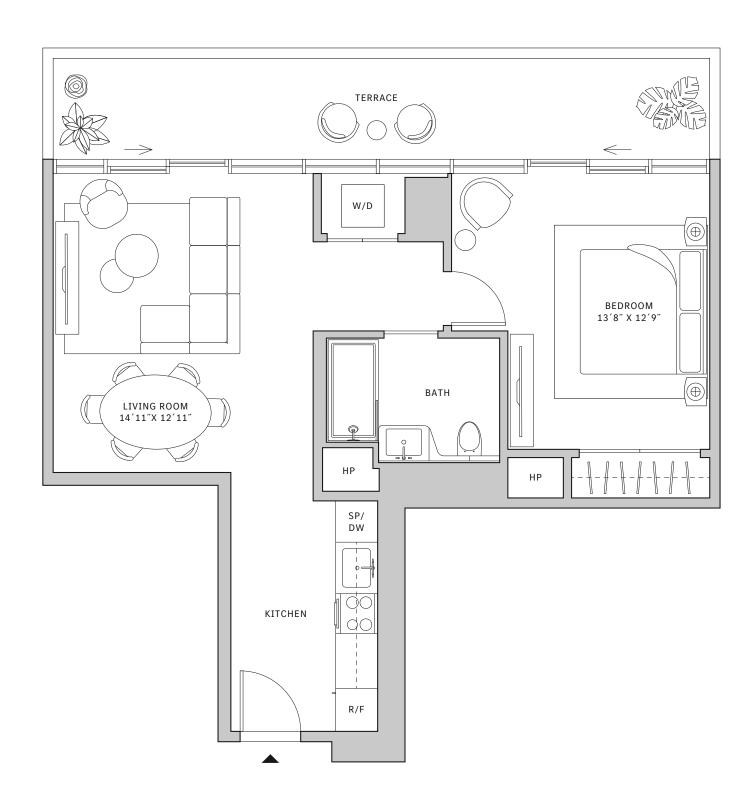

## Residence 06

#### **FLOORS 32-40**

- ↓ Studio
- → 1 Bathroom
- → Terrace: 105 sq ft

#### **FEATURES**

- ★ Studio residence with North exposure
- with direct access to 5' deep terrace

#### NORTH