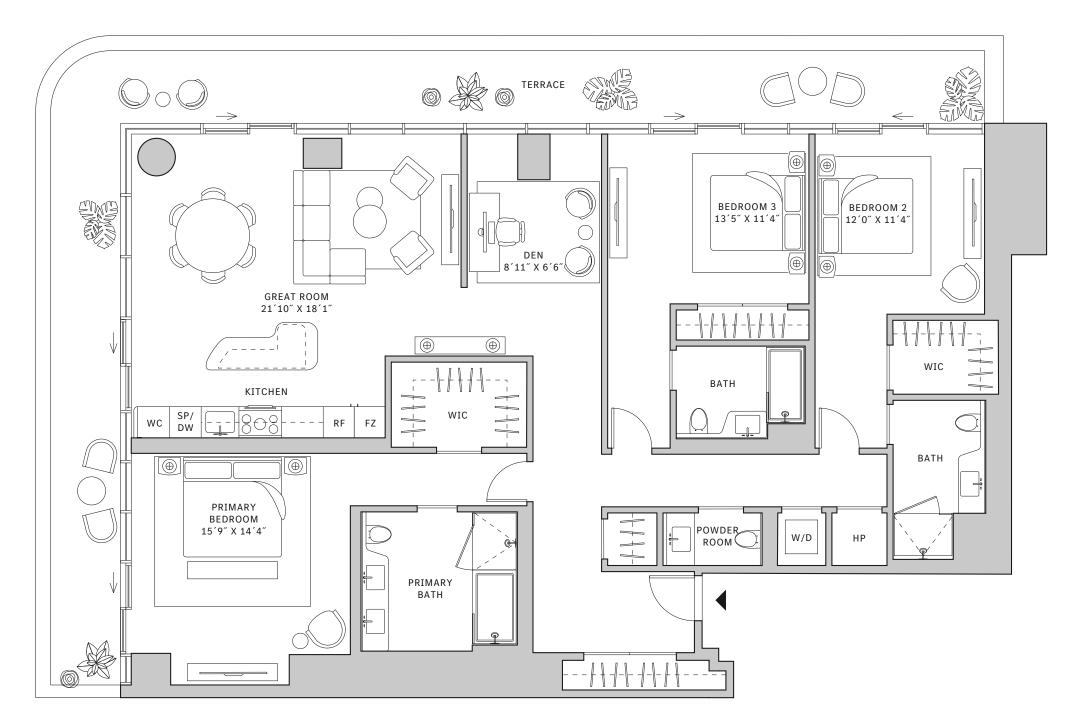

## Residence 03

#### **FLOORS 32-40**

- ↓ Studio
- → 1 Bathroom
- ✓ Private Terrace✓ Interior: 403 sq ft
- → Terrace: 63 sq ft

#### **FEATURES**

- ★ Studio residence with North exposure
- ↓ 10' floor-to-ceiling windows and sliding glass doors with direct access to 5' deep terrace