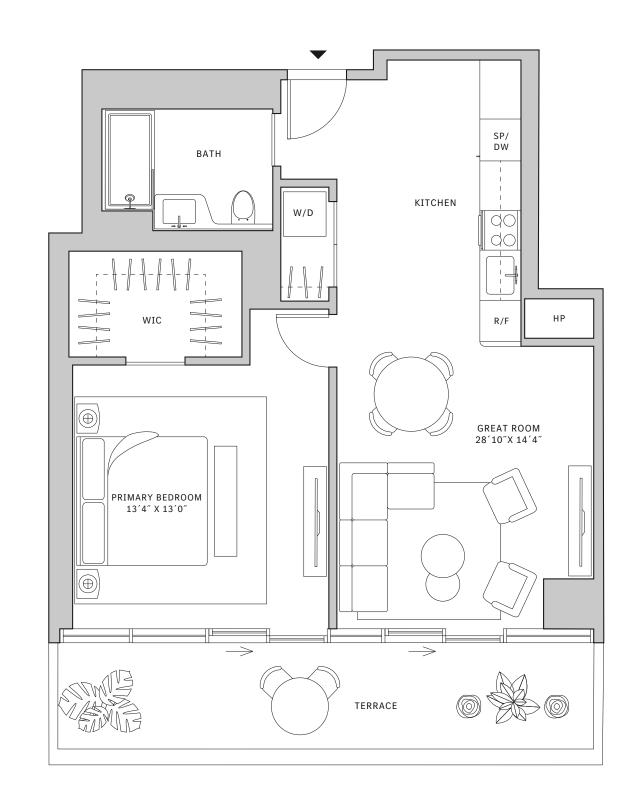

#### FLOOR 53

- → 1 Bedroom
- → 1 Bathroom
- → Terrace: 153 sq ft

#### **FEATURES**

- ∴ One-bedroom residence with South exposure
- ↓ 10' floor-to-ceiling windows and sliding glass doors with direct access to 5' deep terrace

## NORTH