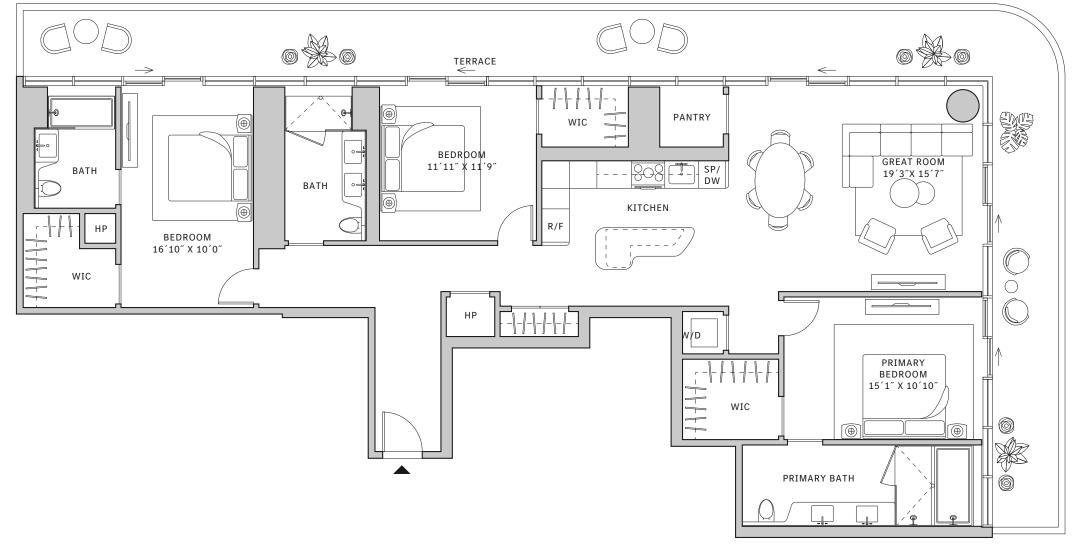

## FLOORS 42-51

- → 2 Bedrooms
- → 2 Bathrooms
- ↓ 1 Powder Room
- → Terrace: 445 sq ft

#### **FEATURES**

- ★ Corner two-bedroom residence with panoramic East to North exposure
- with direct access to 5' deep wrap-around terrace

TERRACE