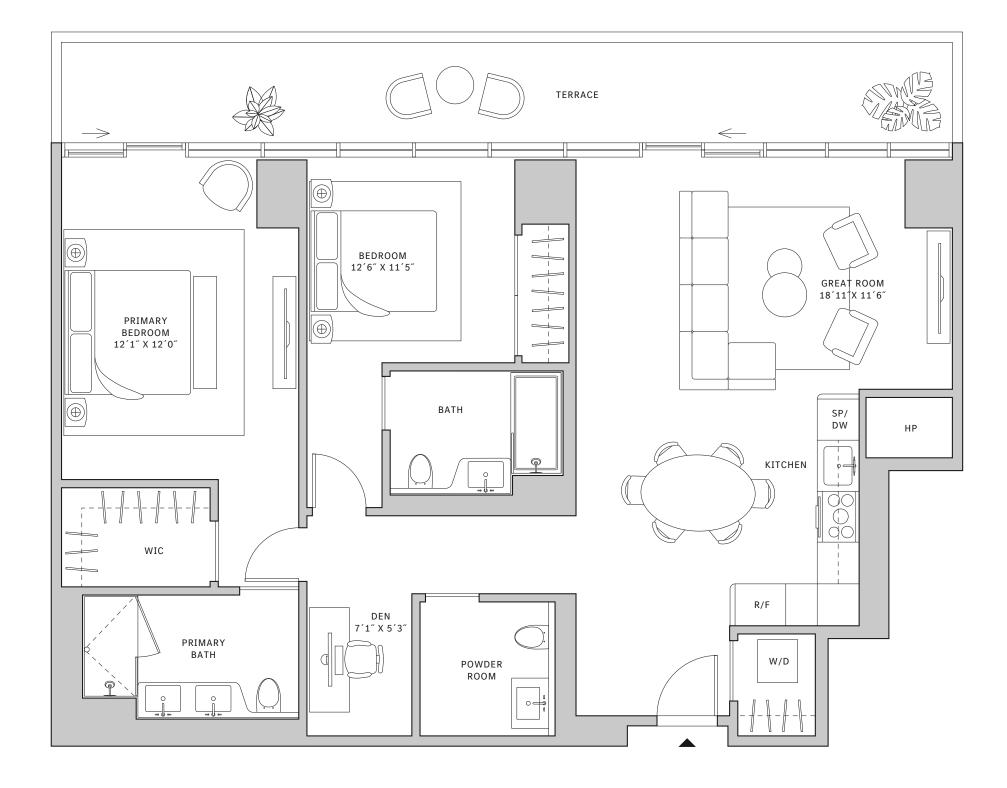

## Residence 03

#### FLOORS 42-51

- ↓ Studio
- → 1 Bathroom
- → Terrace: 156 sq ft

#### **FEATURES**

- ★ Studio residence with North exposure
- → 10' floor-to-ceiling windows and sliding glass doors with direct access to 5' deep terraces