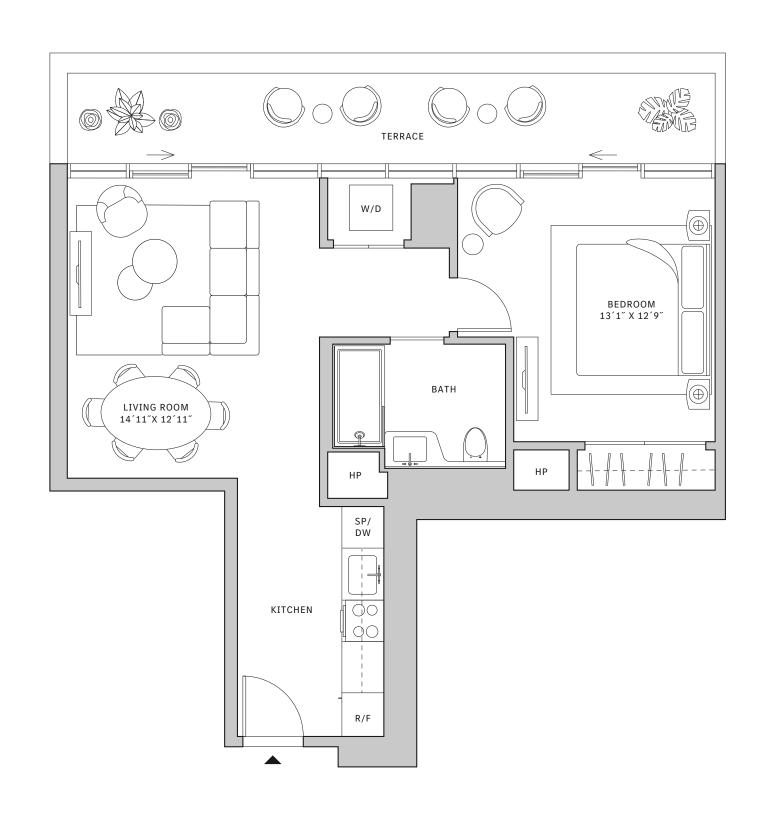

#### **FLOORS 32-40**

- → 1 Bedroom
- → 1 Bathroom
- → 1 Den/Office

#### **FEATURES**

- ∴ One-bedroom residence with North exposure
- ↓ 10' floor-to-ceiling windows and sliding glass doors with direct access to 5' deep terrace

#### NORTH

#### MIAMI.MERCEDESBENZPLACES.COM