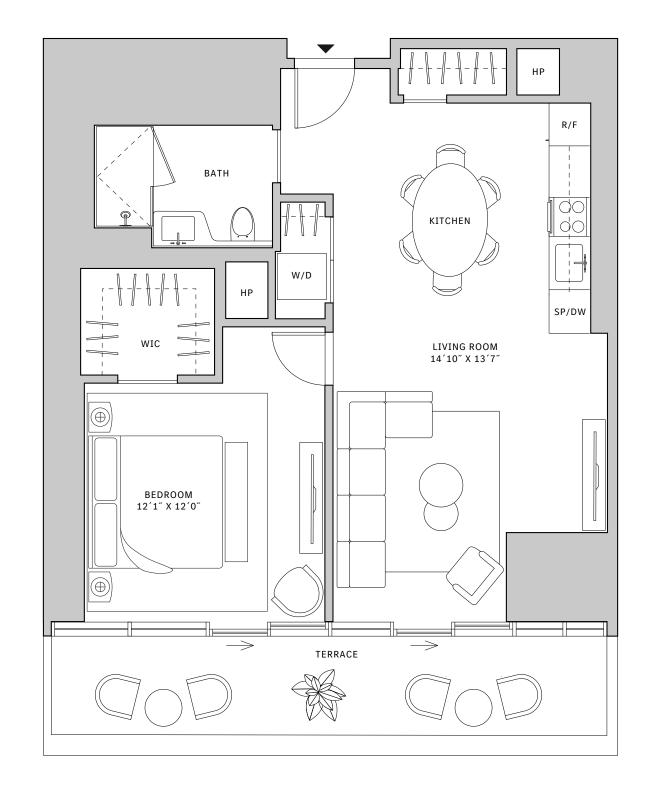

## Residence 03

#### **FLOORS 32-40**

- ↓ Studio
- → 1 Bathroom
- ✓ Private Terrace✓ Interior: 403 sq ft
- → Terrace: 63 sq ft

#### **FEATURES**

- ★ Studio residence with North exposure
- ↓ 10' floor-to-ceiling windows and sliding glass doors with direct access to 5' deep terrace