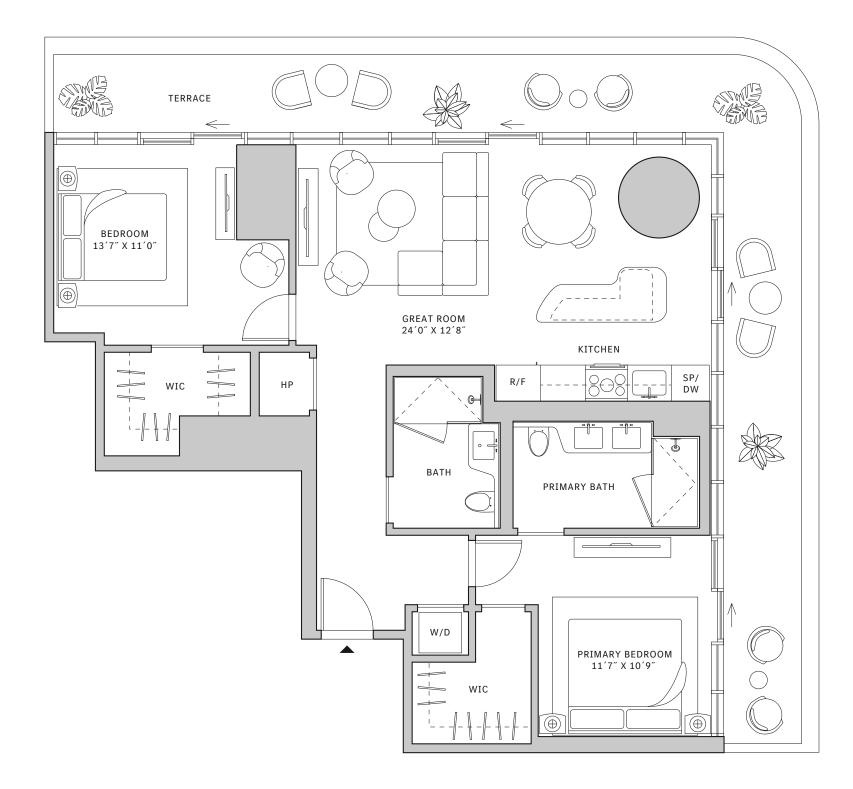

## Residence 03

#### **FLOORS 32-40**

- ↓ Studio
- → 1 Bathroom
- ✓ Private Terrace✓ Interior: 403 sq ft
- → Terrace: 63 sq ft

#### **FEATURES**

- ★ Studio residence with North exposure
- ↓ 10' floor-to-ceiling windows and sliding glass doors with direct access to 5' deep terrace