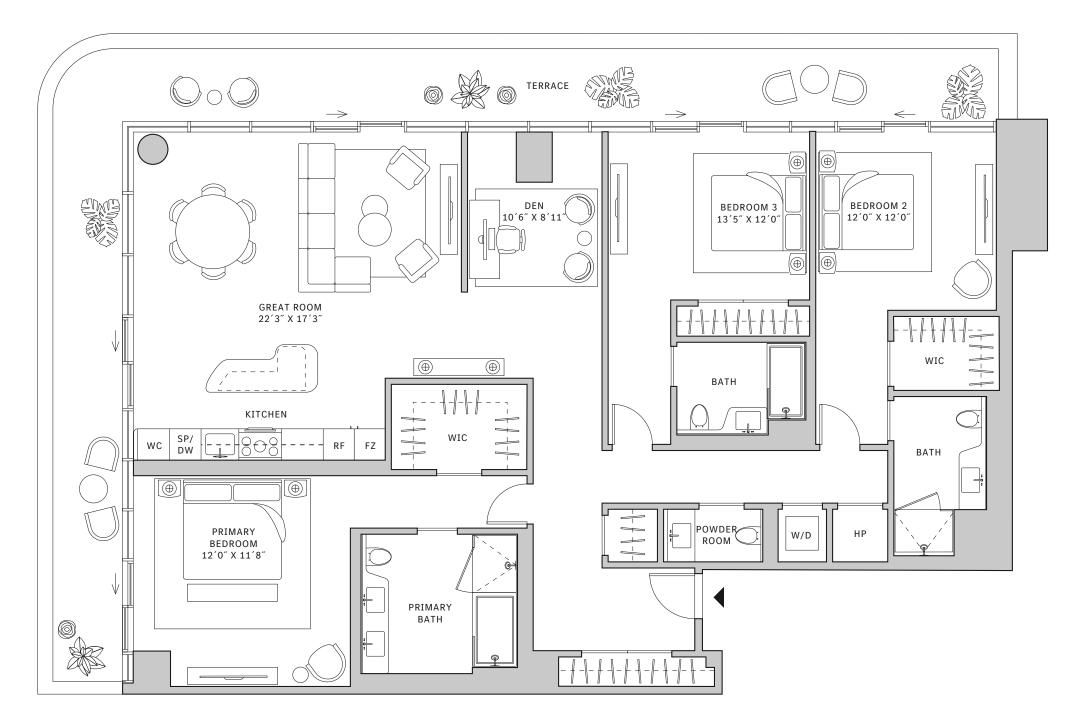

#### **FLOORS 32-39**

- → 3 Bedrooms
- → 3 Bathrooms
- → 1 Den/Office → 1 Powder Room
- → Terrace: 602 sq ft

#### **FEATURES**

- ★ Corner three-bedroom residence with panoramic West to North exposure
- with direct access to 5' deep wrap-around terrace

#### MIAMI.MERCEDESBENZPLACES.COM