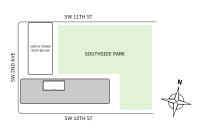

## Residence 03

#### **FLOORS 32-40**

- ↓ Studio
- → 1 Bathroom
- ✓ Private Terrace✓ Interior: 403 sq ft
- → Terrace: 63 sq ft

#### **FEATURES**

- ★ Studio residence with North exposure
- ↓ 10' floor-to-ceiling windows and sliding glass doors with direct access to 5' deep terrace