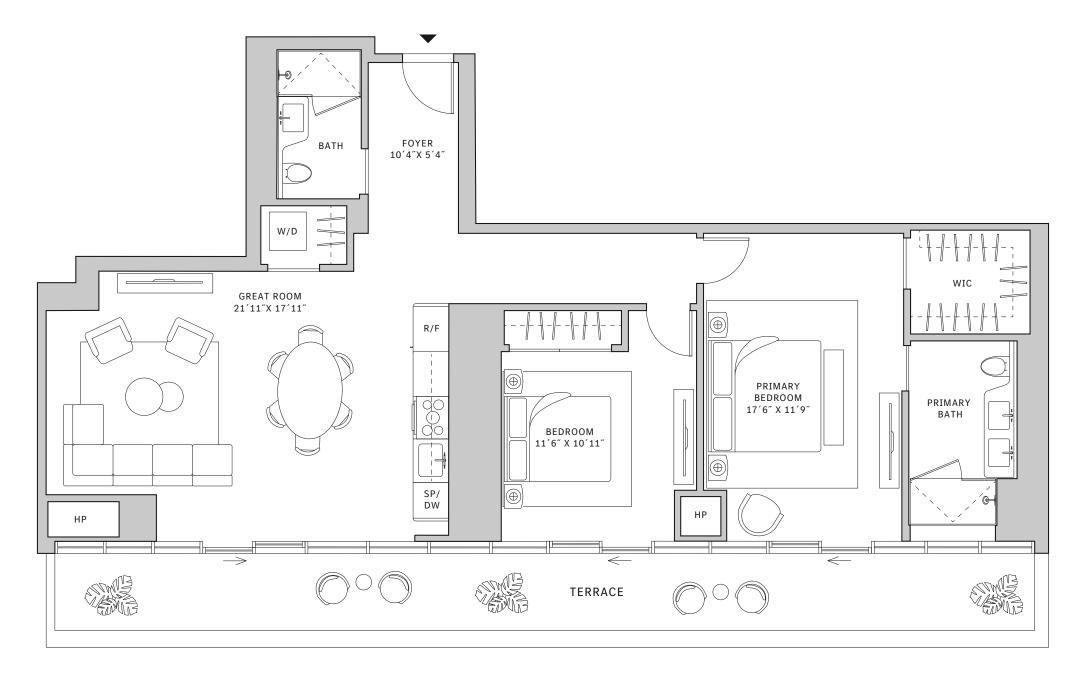

#### **FLOORS 32-40**

- → 1 Bedroom
- → 1 Bathroom
- → Terrace: 213 sq ft

#### **FEATURES**

- ∴ One-bedroom residence with North exposure
- ↓ 10' floor-to-ceiling windows and sliding glass doors with direct access to 5' deep terrace

#### NORTH

MIAMI.MERCEDESBENZPLACES.COM