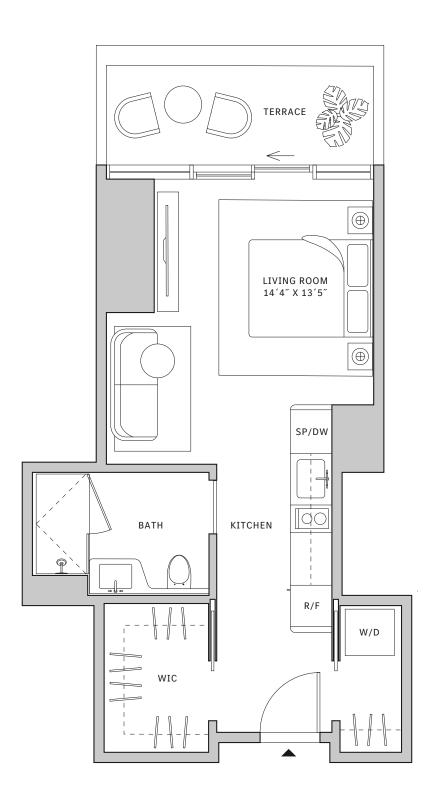

## Residence 03

#### **FLOORS 32-40**

- ↓ Studio
- → 1 Bathroom
- ✓ Private Terrace✓ Interior: 403 sq ft
- → Terrace: 63 sq ft

#### **FEATURES**

- ★ Studio residence with North exposure
- ↓ 10' floor-to-ceiling windows and sliding glass doors with direct access to 5' deep terrace