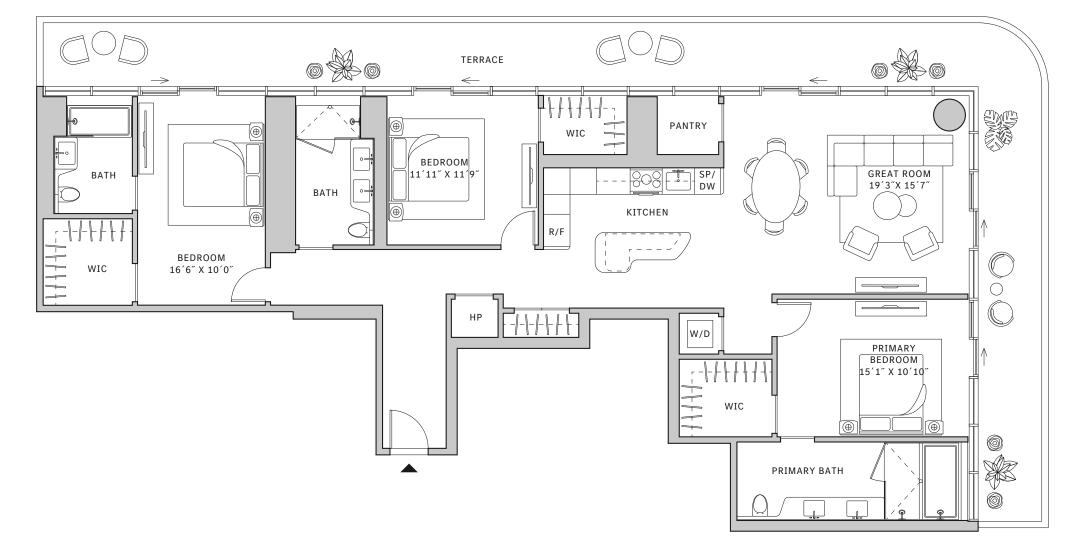

## Residence 06

#### **FLOORS 32-40**

- ↓ Studio
- → 1 Bathroom
- → Terrace: 105 sq ft

#### **FEATURES**

- ★ Studio residence with North exposure
- with direct access to 5' deep terrace

#### NORTH