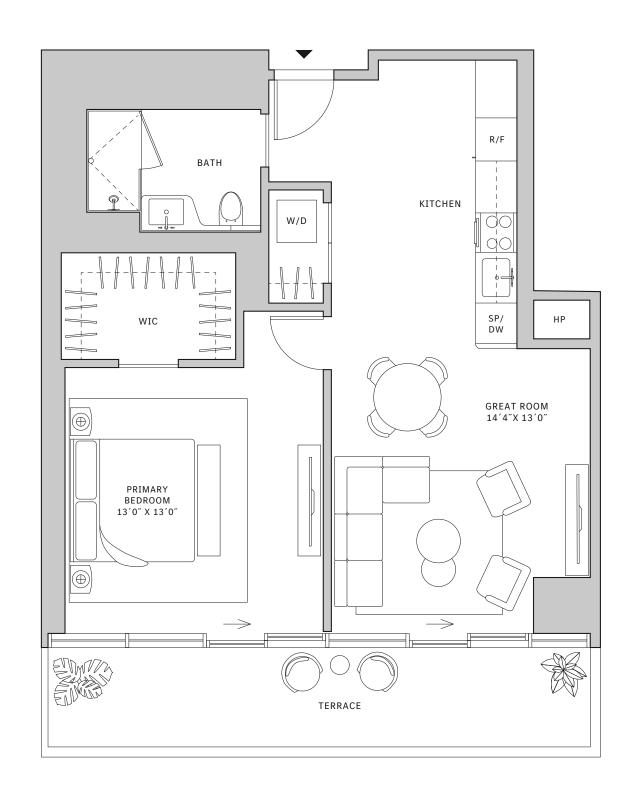

#### **FLOORS 32-40**

- → 1 Bedroom
- → 1 Bathroom
- → Terrace: 213 sq ft

#### **FEATURES**

- ∴ One-bedroom residence with North exposure
- ↓ 10' floor-to-ceiling windows and sliding glass doors with direct access to 5' deep terrace

#### NORTH

MIAMI.MERCEDESBENZPLACES.COM