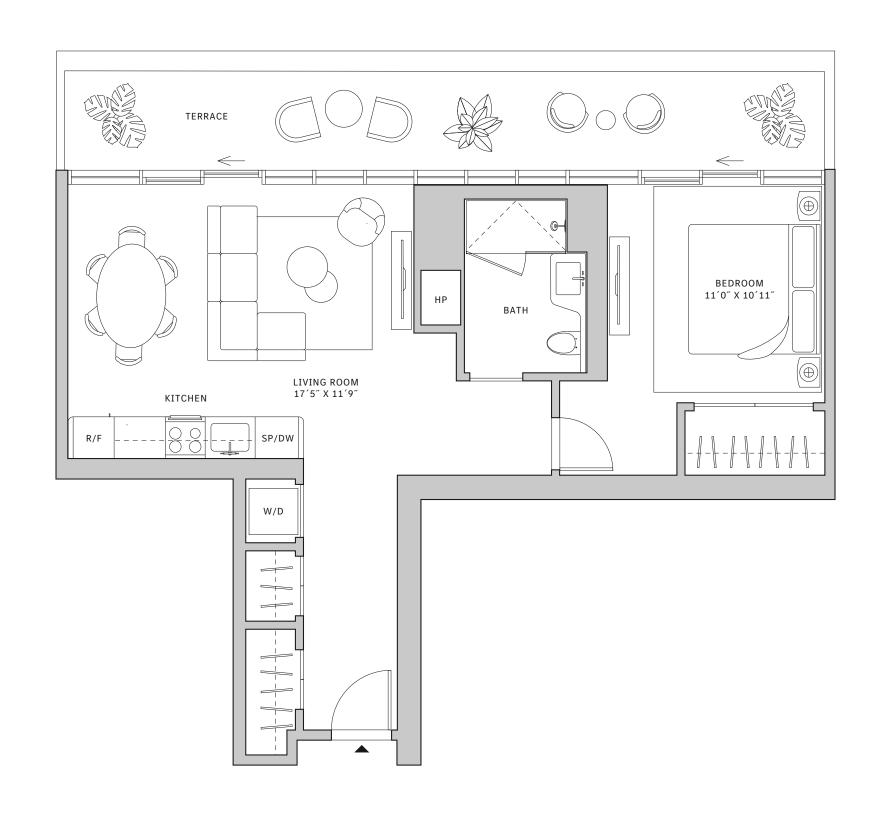

#### **FLOORS 32-40**

- → 1 Bedroom
- → 1 Bathroom
- → Terrace: 213 sq ft

#### **FEATURES**

- ∴ One-bedroom residence with North exposure
- ↓ 10' floor-to-ceiling windows and sliding glass doors with direct access to 5' deep terrace

#### NORTH

MIAMI.MERCEDESBENZPLACES.COM