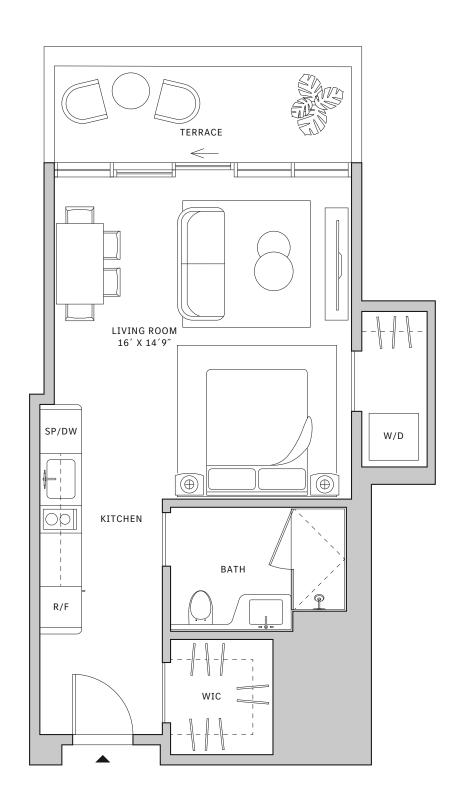

## Residence 03

#### **FLOORS 32-40**

- ↓ Studio
- → 1 Bathroom
- ✓ Private Terrace✓ Interior: 403 sq ft
- → Terrace: 63 sq ft

#### **FEATURES**

- ★ Studio residence with North exposure
- ↓ 10' floor-to-ceiling windows and sliding glass doors with direct access to 5' deep terrace

#### NORTH

#### MIAMI.MERCEDESBENZPLACES.COM