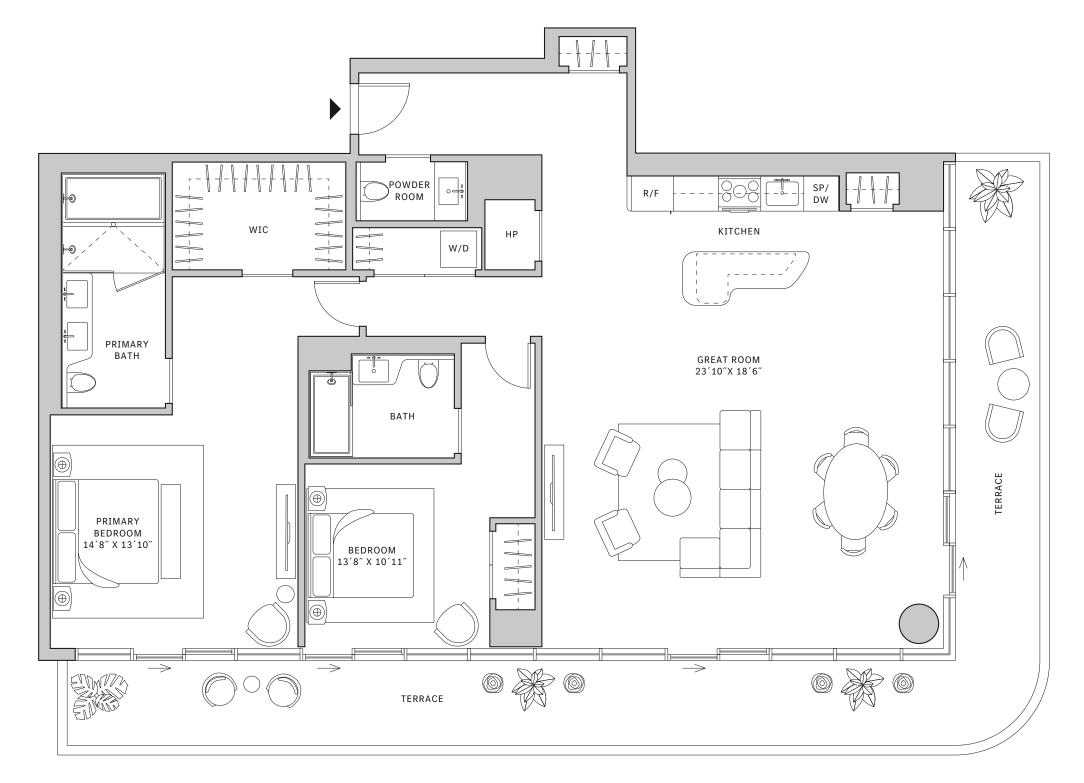

#### FLOOR 42-51

- → 1 Bedroom
- → 1 Bathroom
- → 1 Powder Room ✓ Interior: 938 sq ft
- → Terrace: 193 sq ft

#### **FEATURES**

- → One-bedroom residence with South exposure
- ↓ 10' floor-to-ceiling windows and sliding glass doors with direct access to 5' deep terrace