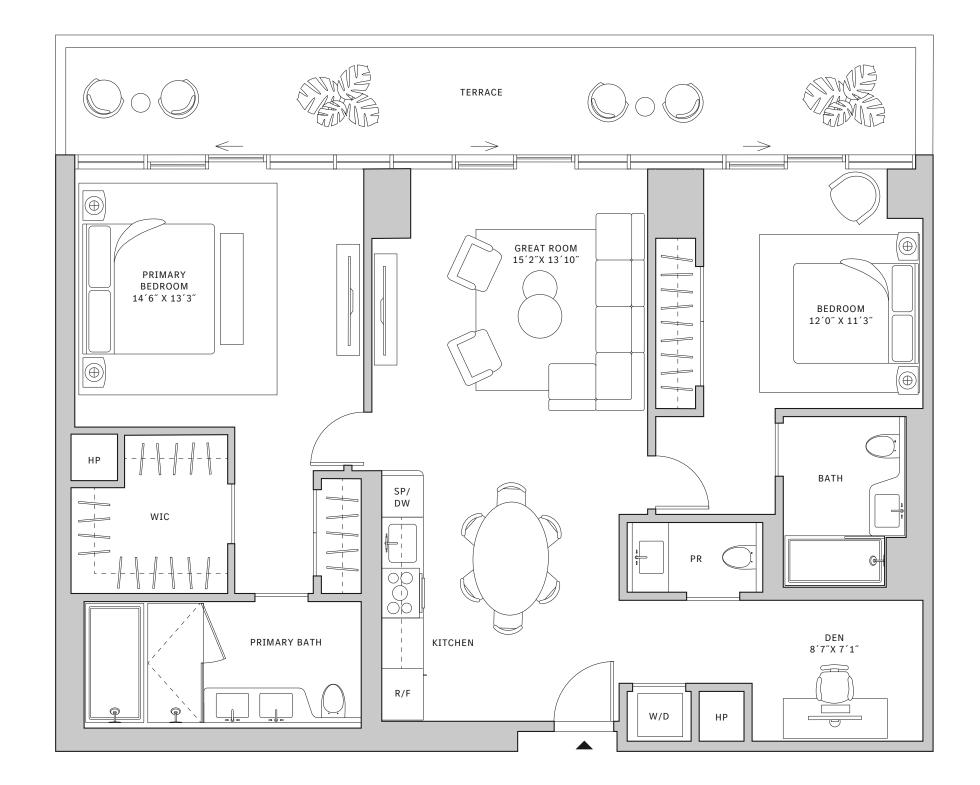

## **FLOORS 32-40**

- → 1 Bedroom
- → 1 Bathroom
- → Terrace: 164 sq ft

#### **FEATURES**

- ∴ One-bedroom residence with South exposure
- ↓ 10' floor-to-ceiling windows and sliding glass doors with direct access to 5' deep terrace

#### NORTH

## MIAMI.MERCEDESBENZPLACES.COM