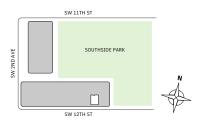

## Residence 03

#### **FLOORS 32-40**

- ↓ Studio
- → 1 Bathroom
- ✓ Private Terrace✓ Interior: 403 sq ft
- → Terrace: 63 sq ft

#### **FEATURES**

- ★ Studio residence with North exposure
- ↓ 10' floor-to-ceiling windows and sliding glass doors with direct access to 5' deep terrace