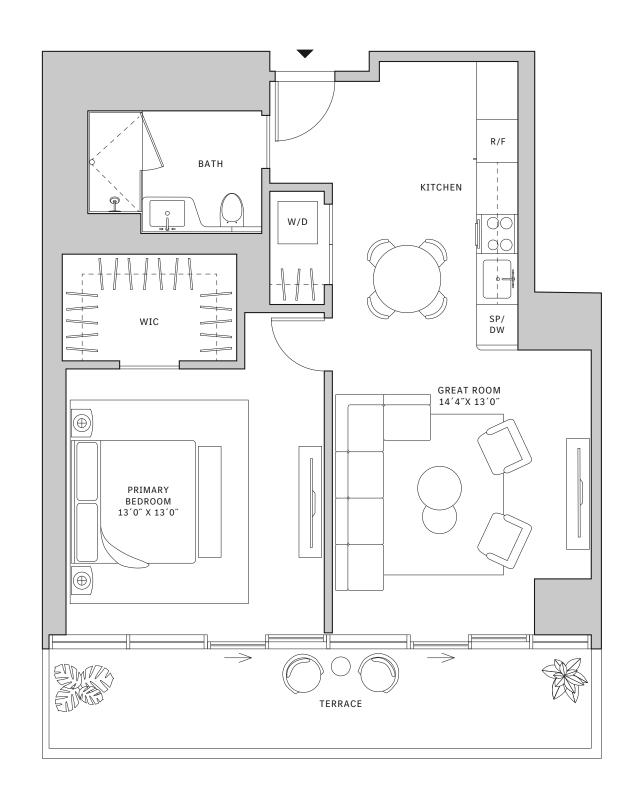

#### **FLOORS 32-40**

- → 1 Bedroom
- → 1 Bathroom
- → Terrace: 213 sq ft

#### **FEATURES**

- ∴ One-bedroom residence with North exposure
- ↓ 10' floor-to-ceiling windows and sliding glass doors with direct access to 5' deep terrace

#### NORTH

MIAMI.MERCEDESBENZPLACES.COM