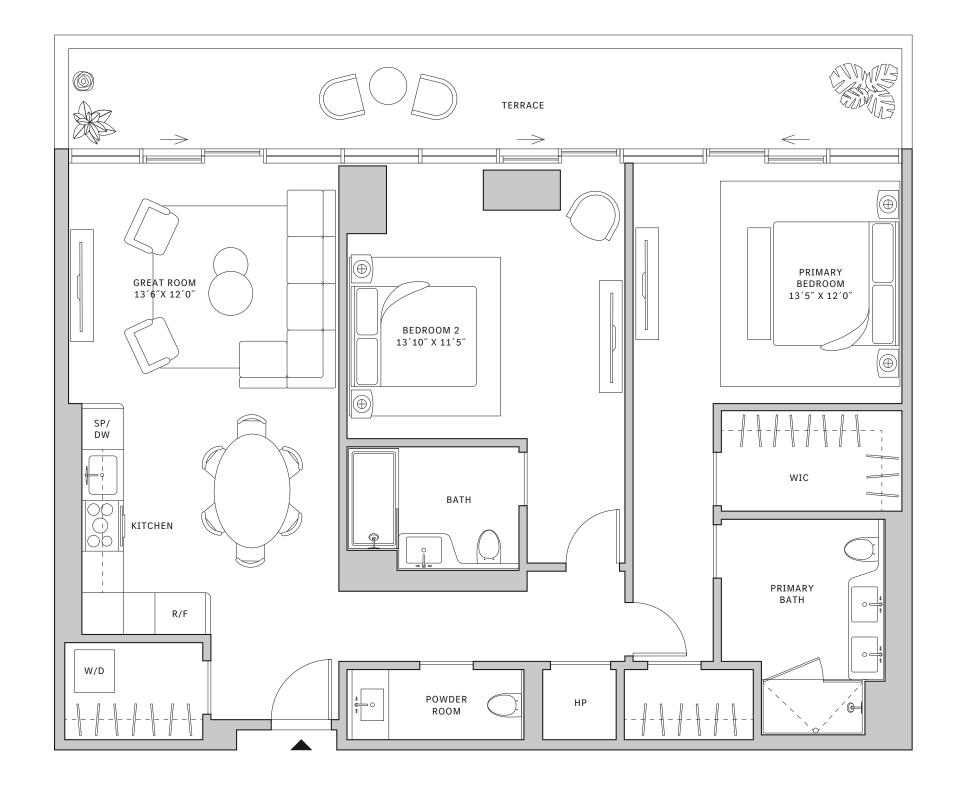

## FLOORS 42-51

- → 2 Bedrooms
- → 2 Bathrooms
- → Terrace: 480 sq ft

#### **FEATURES**

NORTH

- ★ Corner two-bedroom residence with panoramic West to South exposure
- with direct access to 5' deep wrap-around terrace

#### MIAMI.MERCEDESBENZPLACES.COM