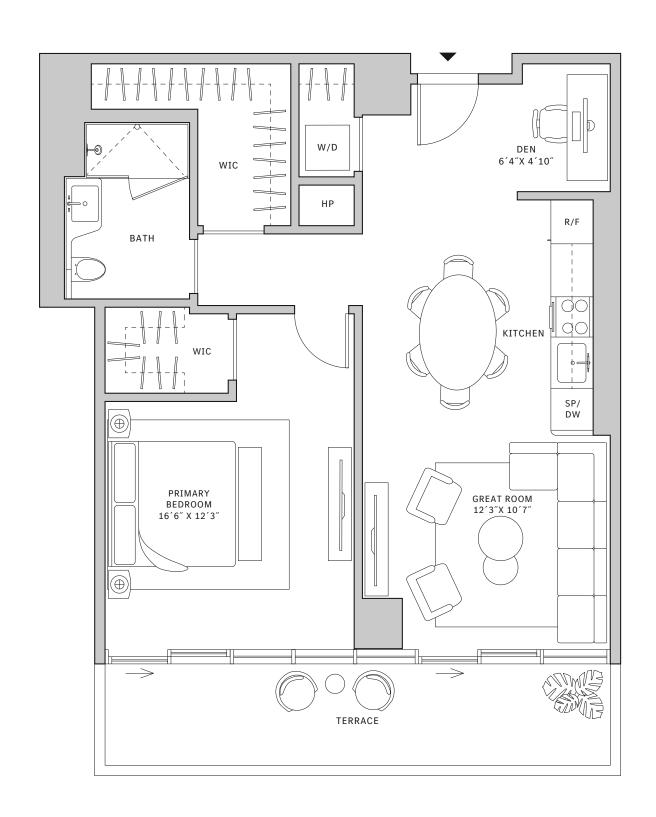

## Residence 06

#### **FLOORS 32-40**

- ↓ Studio
- → 1 Bathroom
- → Terrace: 105 sq ft

#### **FEATURES**

- ★ Studio residence with North exposure
- with direct access to 5' deep terrace

#### NORTH

#### FLOORS 42-51

- → 1 Bedroom
- → 1 Bathroom
- ↓ 1 Powder Room

#### **FEATURES**

- ★ Corner one-bedroom residence with panoramic West to North exposure
- with direct access to 5' deep wrap-around terrace