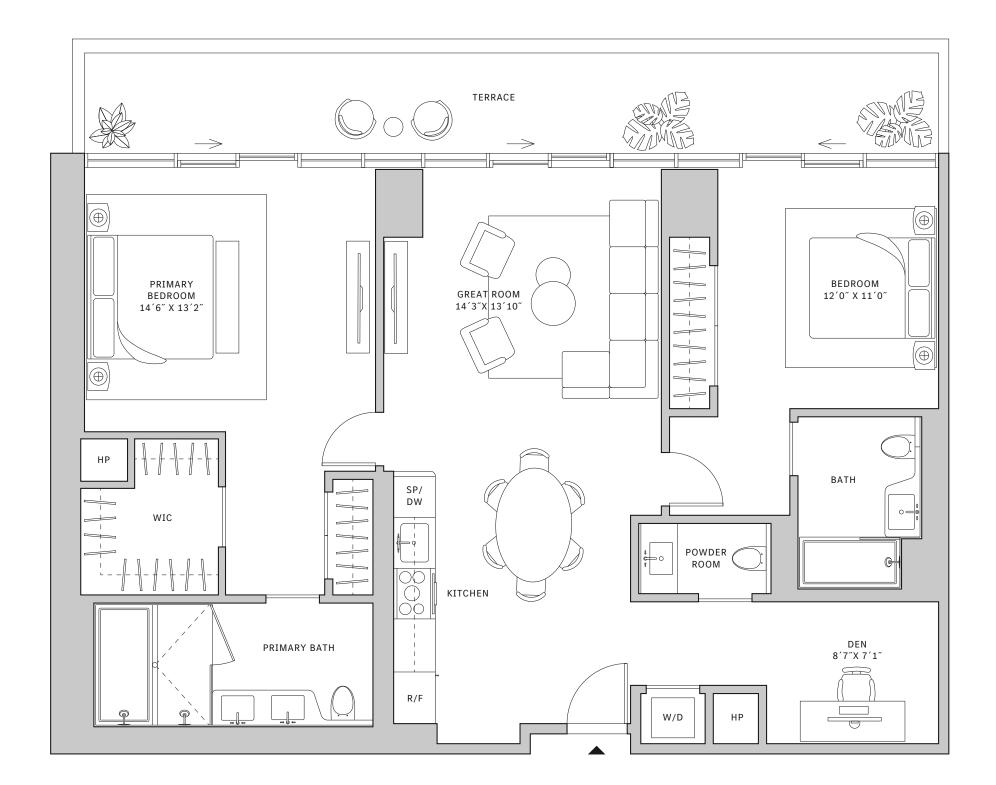

## **FLOORS 32-40**

- → 1 Bedroom
- → 1 Bathroom
- → 1 Den/Office
- → Terrace: 124 sq ft

#### **FEATURES**

- ∴ One-bedroom residence with South exposure
- ↓ 10' floor-to-ceiling windows and sliding glass doors with direct access to 5' deep terrace

#### NORTH

# MIAMI.MERCEDESBENZPLACES.COM