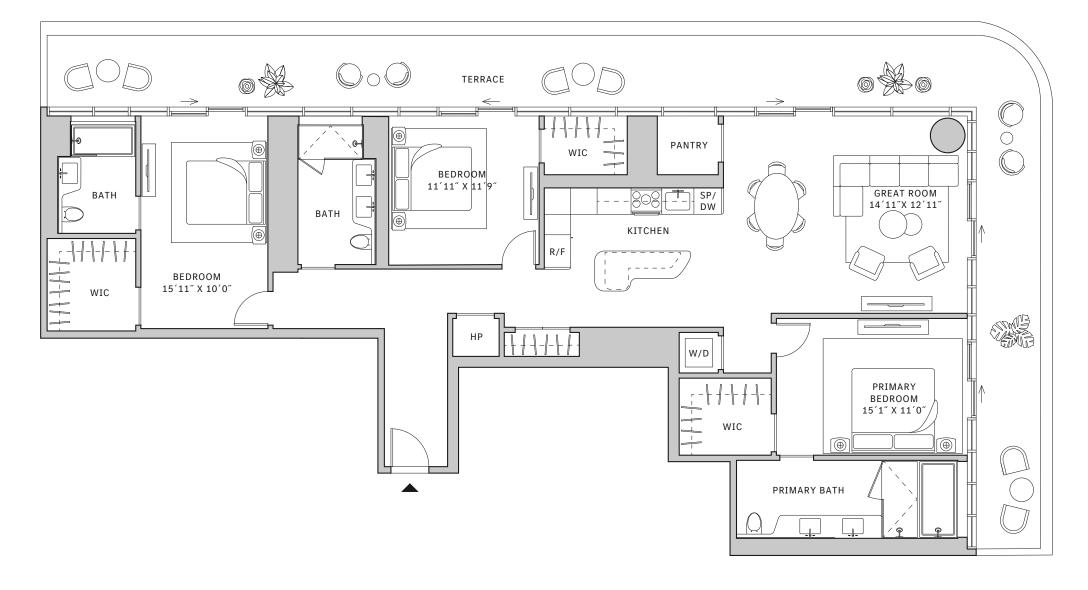

## FLOORS 42-51

- → 2 Bedrooms
- → 2 Bathrooms

#### **FEATURES**

- ↓ 10' floor-to-ceiling windows and sliding glass doors with direct access to 5' deep terrace

MIAMI.MERCEDESBENZPLACES.COM