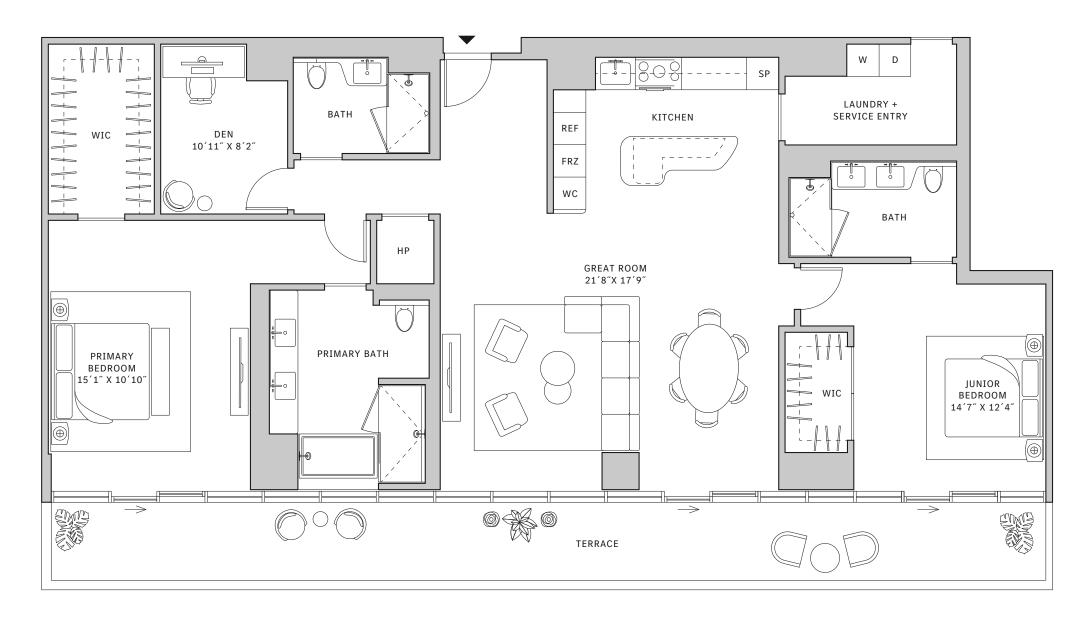

## FLOOR 52

- → 2 Bedrooms
- → 2 Bathrooms
- ↓ 1 Powder Room
- ✓ Interior: 1,713 sq ft
- → Terrace: 1,013 sq ft

#### **FEATURES**

NORTH

- ★ Corner two-bedroom residence with panoramic East to South exposure
- ↓ 10' floor-to-ceiling windows and sliding glass doors with direct access to wrap-around terrace
- → Over-sized, one-of-a-kind outdoor garden

#### MIAMI.MERCEDESBENZPLACES.COM