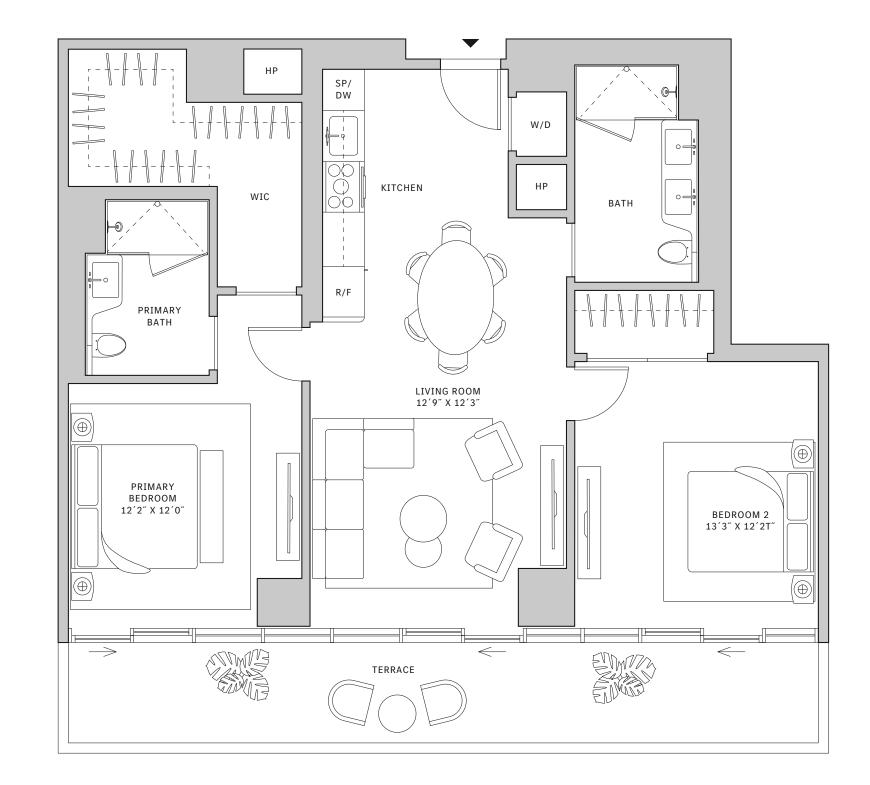

#### **FLOORS 32-40**

- → 1 Bedroom
- → 1 Bathroom
- → Terrace: 213 sq ft

#### **FEATURES**

- ∴ One-bedroom residence with North exposure
- ↓ 10' floor-to-ceiling windows and sliding glass doors with direct access to 5' deep terrace

#### NORTH

MIAMI.MERCEDESBENZPLACES.COM