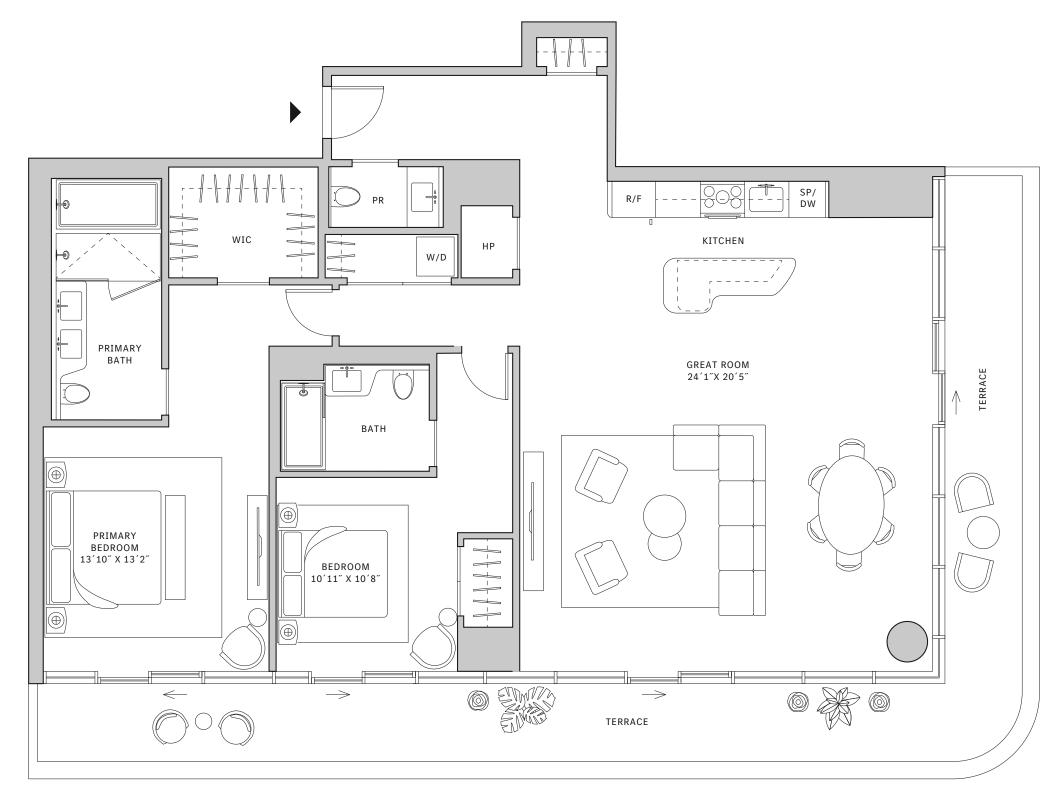

#### **FLOORS 32-40**

- → 1 Bedroom
- → 1 Bathroom
- → Terrace: 213 sq ft

#### **FEATURES**

- ∴ One-bedroom residence with North exposure
- ↓ 10' floor-to-ceiling windows and sliding glass doors with direct access to 5' deep terrace