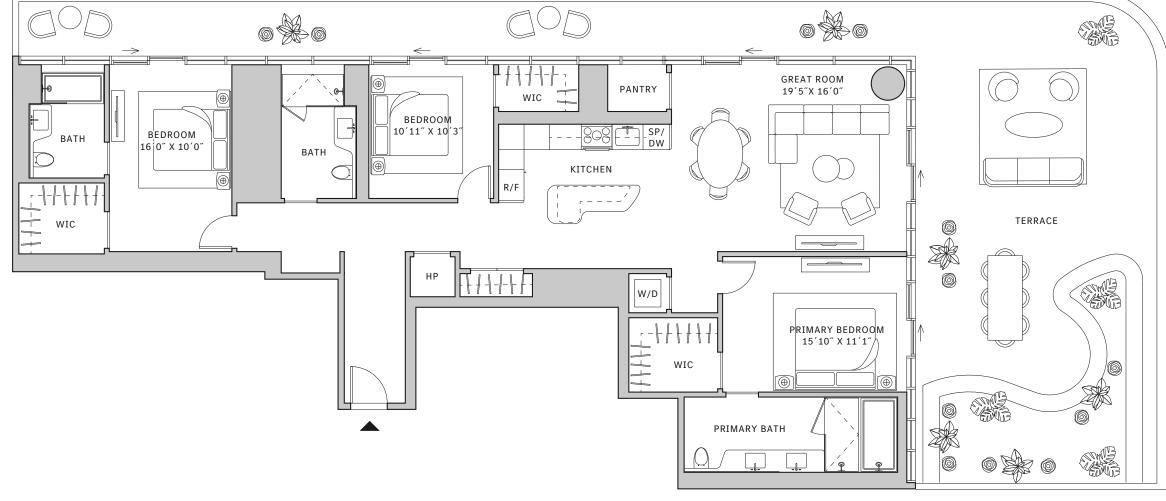

#### FLOOR 52

- → 3 Bedrooms
- → 3 Bathrooms
- ✓ Interior: 1,832 sq ft
- → Terrace: 1,244 sq ft

#### **FEATURES**

NORTH

- ★ Corner three-bedroom residence with panoramic East to North exposure
- ↓ 10' floor-to-ceiling windows and sliding glass doors with direct access to wrap-around terrace
- → Over-sized, one-of-a-kind outdoor garden