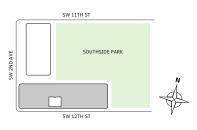

with direct access to 5' deep terrace

# NORTH











#### **FLOORS 32-40**

- → 2 Bedrooms
- → 2 Bathrooms
- ✓ Interior: 1,081 sq ft
- → Terrace: 434 sq ft

#### **FEATURES**

- ★ Corner two-bedroom residence with panoramic East to North exposure
- with direct access to 5' deep wrap-around terrace



MIAMI.MERCEDESBENZPLACES.COM







#### **FLOORS 32-40**

- → 2 Bedrooms
- → 2 Bathrooms
- → Terrace: 311 sq ft

#### **FEATURES**

- ↓ 10' floor-to-ceiling windows and sliding glass doors with direct access to 5' deep terrace

#### NORTH







### MIAMI.MERCEDESBENZPLACES.COM







#### **FLOORS 32-40**

- → 2 Bedrooms
- → 2 Bathrooms
- → Terrace: 206 sq ft

#### **FEATURES**

- ↓ 10' floor-to-ceiling windows and sliding glass doors with direct access to 5' deep terrace

## NORTH













#### **FLOORS 32-39**

- → 3 Bedrooms
- → 3 Bathrooms
- → 1 Den/Office → 1 Powder Room
- → Terrace: 602 sq ft

#### **FEATURES**

- ★ Corner three-bedroom residence with panoramic West to North exposure
- with direct access to 5' deep wrap-around terrace









#### MIAMI.MERCEDESBENZPLACES.COM





#### **FLOORS 32-39**

- → 3 Bedrooms
- → 3 Bathrooms
- → 1 Den/Office → 1 Powder Room
- → Terrace: 602 sq ft

#### **FEATURES**

- ★ Corner three-bedroom residence with panoramic West to North exposure
- with direct access to 5' deep wrap-around terrace









#### MIAMI.MERCEDESBENZPLACES.COM





#### FLOOR 40

- → 3 Bedrooms
- → 3 Bathrooms
- → 1 Den/Office
- → 1 Powder Room
- → Terrace: 602 sq ft

#### **FEATURES**

- ★ Corner three-bedroom residence with panoramic West to No