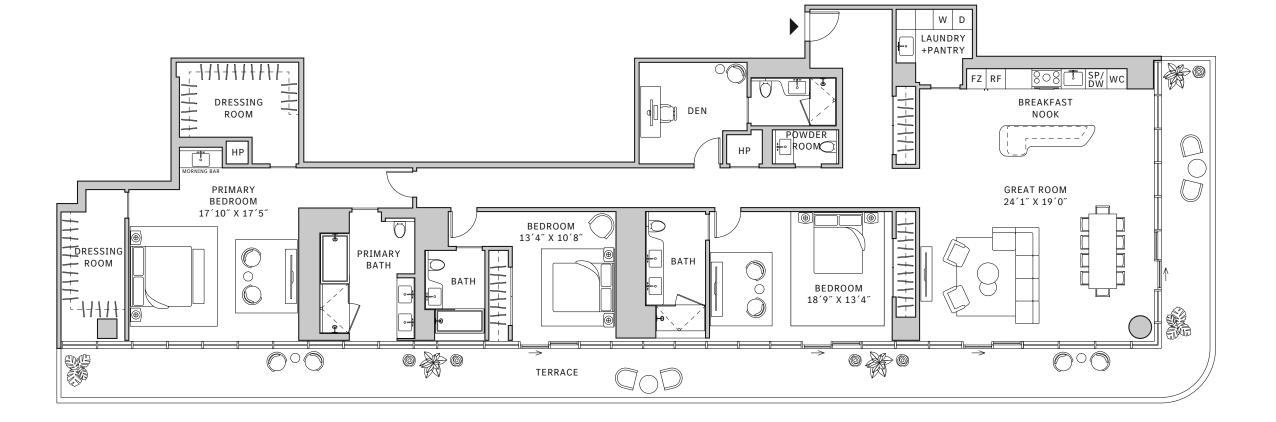

#### FLOOR 67

- → 3 Bedrooms
- → 3 Bathrooms
- → 1 Den/Office
- → 1 Powder Room
- ★ Service Entry

→ Terrace: 657 sq ft

#### **FEATURES**

- → Corner Three-bedroom residence with panoramic West to South exposure
- ↓ 10' floor-to-ceiling windows and sliding glass doors with direct access to 5' deep wrap-around terrace

#### NORTH

#### MIAMI.MERCEDESBENZPLACES.COM