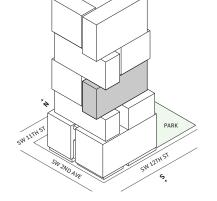

## Residence 03

#### **FLOORS 32-40**

- ↓ Studio
- → 1 Bathroom
- ✓ Private Terrace✓ Interior: 403 sq ft
- → Terrace: 63 sq ft

#### **FEATURES**

- ★ Studio residence with North exposure
- ↓ 10' floor-to-ceiling windows and sliding glass doors with direct access to 5' deep terrace