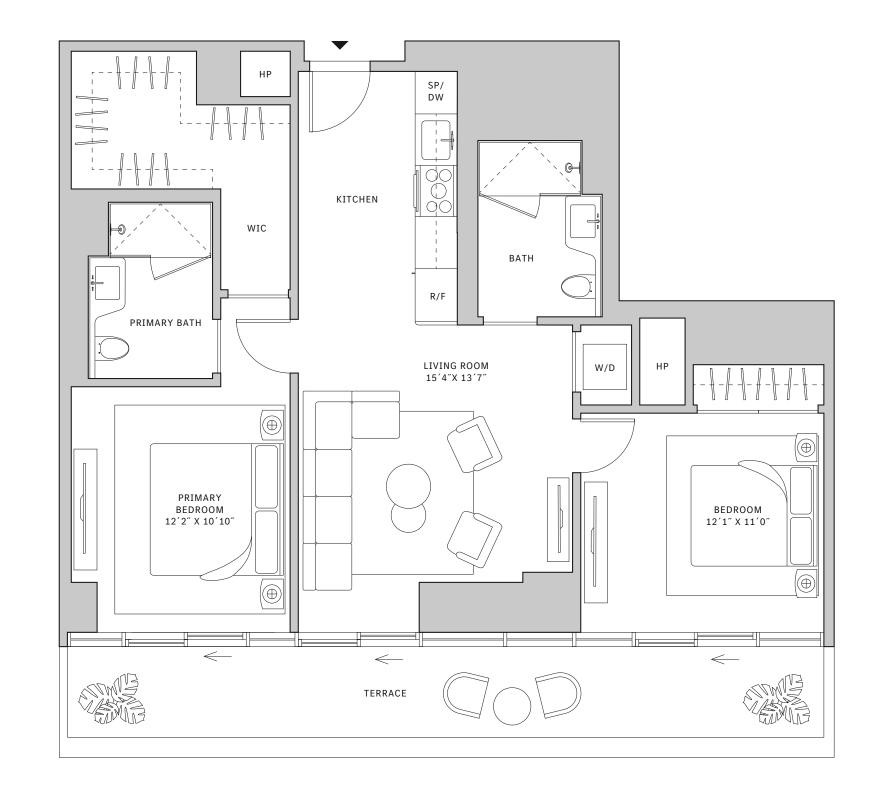

#### **FLOORS 32-40**

- → 2 Bedrooms
- → 2 Bathrooms
- ✓ Interior: 1,081 sq ft
- → Terrace: 434 sq ft

#### **FEATURES**

- ★ Corner two-bedroom residence with panoramic East to North exposure
- with direct access to 5' deep wrap-around terrace

MIAMI.MERCEDESBENZPLACES.COM