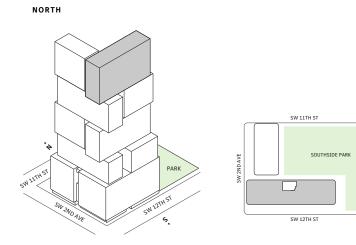

RES**

- ↓ 10' floor-to-ceiling windows and sliding glass doors with direct access to 5' deep terrace











## FLOOR 53

- → 2 Bedrooms
- → 2 Bathrooms

- → Terrace: 247 sq ft

#### **FEATURES**

- ↓ 10' floor-to-ceiling windows and sliding glass doors with direct access to 5' deep terrace





#### MIAMI.MERCEDESBENZPLACES.COM







## FLOOR 54

- → 2 Bedrooms
- → 2 Bathrooms
- → 1 Powder Room ✓ Interior: 1,278 sq ft
- → Terrace: 247 sq ft

## **FEATURES**

- → 9'6" floor-to-ceiling windows and sliding glass doors with direct access to 5' deep terrace











## **FLOORS 55-63**

- → 2 Bedrooms
- → 2 Bathrooms

↓ 1 Powder Room

- → 1 Office/Den
- → Terrace: 247 sq ft

## **FEATURES**

- → 10' floor-to-ceiling windows and sliding glass doors with direct access to 5' deep terrace













## FLOOR 64

- → 2 Bedrooms
- → 2 Bathrooms
- ↓ 1 Powder Room
- → 1 Den/Office
- → Terrace: 247 sq ft

#### **FEATURES**

- ↓ 10' floor-to-ceiling windows and sliding glass doors with direct access to 5' deep terrace











## FLOORS 65

- → 2 Bedrooms
- → 2 Bathrooms

↓ 1 Powder Room

- → 1 Den/Office
- → Terrace: 247 sq ft

#### **FEATURES**

- ↓ 10' floor-to-ceiling windows and sliding glass doors with direct access to 5' deep terrace











## FLOOR 66

- → 2 Bedrooms
- → 2 Bathrooms
- ↓ 1 Powder Room
- → 1 Den/Office
- → Terrace: 247 sq ft

#### **FEATURES**

- ↓ 10' floor-to-ceiling windows and sliding glass doors with direct access to 5' deep terrace











## FLOORS 42-51

- → 2 Bedrooms
- → 2 Bathrooms
- ↓ 1 Powder Room
- → Terrace: 445 sq ft

#### **FEATUR