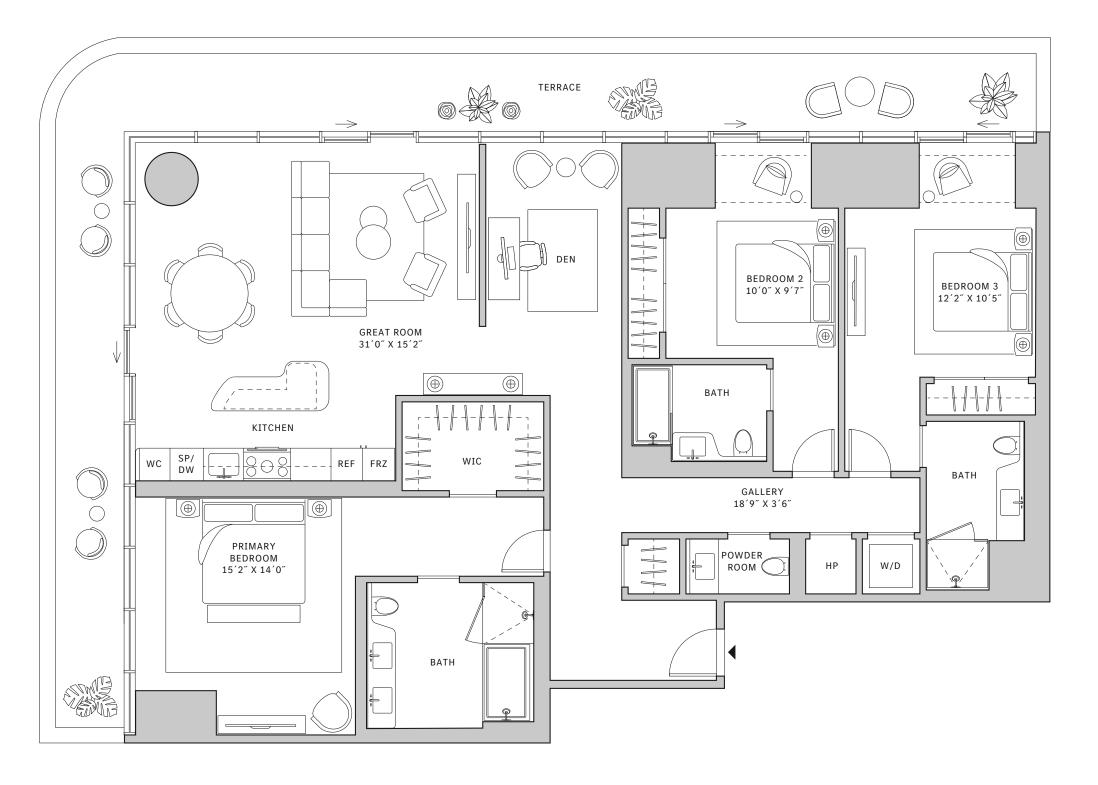

#### **FLOORS 32-39**

- → 3 Bedrooms
- → 3 Bathrooms
- → 1 Den/Office → 1 Powder Room
- → Terrace: 602 sq ft

#### **FEATURES**

- ★ Corner three-bedroom residence with panoramic West to North exposure
- with direct access to 5' deep wrap-around terrace

#### MIAMI.MERCEDESBENZPLACES.COM