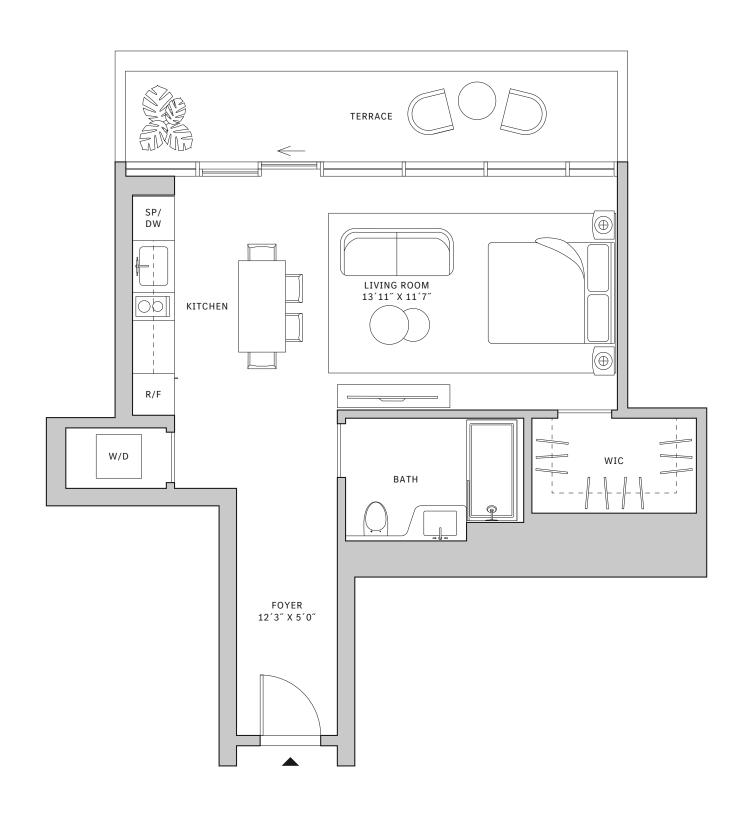

## Residence 03

#### **FLOORS 32-40**

- ↓ Studio
- → 1 Bathroom
- ✓ Private Terrace✓ Interior: 403 sq ft
- → Terrace: 63 sq ft

#### **FEATURES**

- ★ Studio residence with North exposure
- ↓ 10' floor-to-ceiling windows and sliding glass doors with direct access to 5' deep terrace