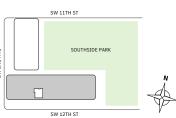

Terrace: 139 sq ft

#### **FEATURES**

- ∴ One-bedroom residence with South exposure
- ↓ 10' floor-to-ceiling windows and sliding glass doors with direct access to 5' deep terrace

### NORTH











MIAMI.MERCEDESBENZPLACES.COM



#### FLOOR 53

- → 1 Bedroom
- → 1 Bathroom
- → 1 Den/Office
- → Terrace: 139 sq ft

#### **FEATURES**

- ∴ One-bedroom residence with South exposure
- ↓ 10' floor-to-ceiling windows and sliding glass doors with direct access to 5' deep terrace

#### NORTH





### MIAMI.MERCEDESBENZPLACES.COM









#### FLOOR 54

- → 1 Bedroom
- → 1 Bathroom
- → 1 Den/Office
- → Terrace: 139 sq ft

#### **FEATURES**

- ∴ One-bedroom residence with South exposure
- → 9'6" floor-to-ceiling windows and sliding glass doors with direct access to 5' deep terrace

#### NORTH







#### MIAMI.MERCEDESBENZPLACES.COM









#### **FLOORS 55-63**

- → 1 Bedroom
- → 1 Bathroom
- → 1 Den/Office
- → Terrace: 139 sq ft

#### **FEATURES**

- ∴ One-bedroom residence with South exposure
- ↓ 10' floor-to-ceiling windows and sliding glass doors with direct access to 5' deep terrace

#### NORTH







#### MIAMI.MERCEDESBENZPLACES.COM









#### FLOOR 64

- → 1 Bedroom
- → 1 Bathroom
- → 1 Den/Office
- → Terrace: 139 sq ft

#### **FEATURES**

- ∴ One-bedroom residence with South exposure
- ↓ 10' floor-to-ceiling windows and sliding glass doors with direct access to 5' deep terrace

# NORTH

#### MIAMI.MERCEDESBENZPLACES.COM









#### FLOORS 65

- → 1 Bedroom
- → 1 Bathroom
- → 1 Den/Office
- → Terrace: 139 sq ft

#### **FEATURES**

- ∴ One-bedroom residence with Sout