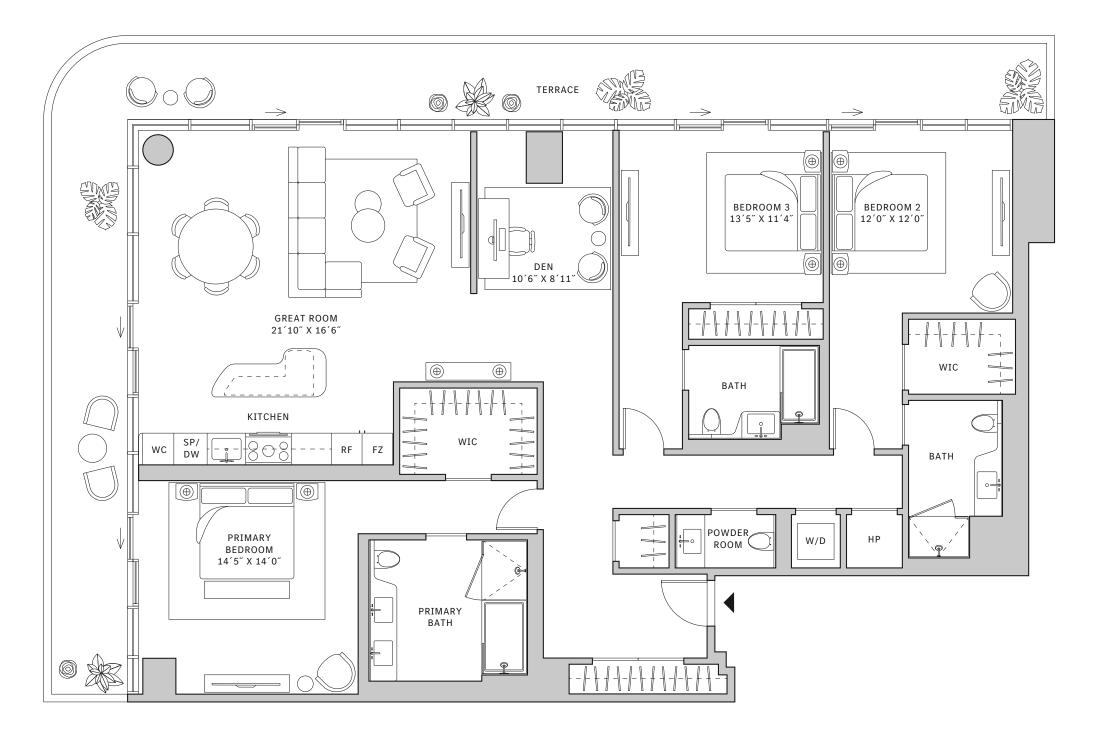

#### **FLOORS 32-39**

- → 3 Bedrooms
- → 3 Bathrooms
- → 1 Den/Office → 1 Powder Room
- → Terrace: 602 sq ft

#### **FEATURES**

- ★ Corner three-bedroom residence with panoramic West to North exposure
- with direct access to 5' deep wrap-around terrace

#### MIAMI.MERCEDESBENZPLACES.COM