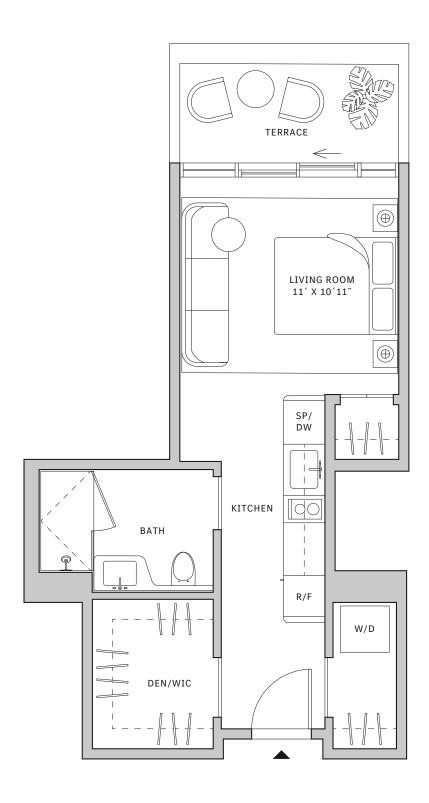

## Residence 03

#### **FLOORS 32-40**

- ↓ Studio
- → 1 Bathroom
- ✓ Private Terrace✓ Interior: 403 sq ft
- → Terrace: 63 sq ft

#### **FEATURES**

- ★ Studio residence with North exposure
- ↓ 10' floor-to-ceiling windows and sliding glass doors with direct access to 5' deep terrace