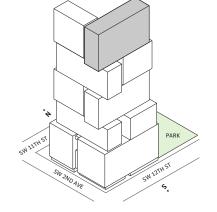

deep wrap-around terrace





## MIAMI.MERCEDESBENZPLACES.COM







## FLOOR 66

- → 2 Bedrooms
- → 2 Bathrooms
- ↓ 1 Powder Room
- → Terrace: 483 sq ft

#### **FEATURES**

- ★ Corner two-bedroom residence with panoramic East to South exposure
- with direct access to 5' deep wrap-around terrace







## MIAMI.MERCEDESBENZPLACES.COM







## FLOORS 42-51

- → 2 Bedrooms
- → 2 Bathrooms
- → Terrace: 480 sq ft

#### **FEATURES**

NORTH

- ★ Corner two-bedroom residence with panoramic West to South exposure
- with direct access to 5' deep wrap-around terrace





#### MIAMI.MERCEDESBENZPLACES.COM





## FLOOR 52

- → 2 Bedrooms
- → 2 Bathrooms
- → Terrace: 335 sq ft

#### **FEATURES**

- ↓ 10' floor-to-ceiling windows and sliding glass doors with direct access to 5' deep terrace

# NORTH







## MIAMI.MERCEDESBENZPLACES.COM







## FLOOR 53

- → 2 Bedrooms
- → 2 Bathrooms
- → Terrace: 337 sq ft

#### **FEATURES**

NORTH

- ↓ 10' floor-to-ceiling windows and sliding glass doors with direct access to 5' deep terrace



## MIAMI.MERCEDESBENZPLACES.COM







## FLOOR 54

- → 2 Bedrooms
- → 2 Bathrooms
- → Terrace: 334 sq ft

#### **FEATURES**

- → 9'6" floor-to-ceiling windows and sliding glass doors with direct access to 5' deep terrace

#### NORTH







#### MIAMI.MERCEDESBENZPLACES.COM







## **FLOORS 55-63**

- → 2 Bedrooms
- → 2 Bathrooms
- → Terrace: 334 sq ft

#### **FEATURES**

NORTH

- ↓ 10' floor-to-ceiling windows and sliding glass doors with direct access to 5' deep terrace





#### MIAMI.MERCEDESBENZPLACES.COM







## FLOOR 64

- → 2 Bedrooms
- → 2 Bath