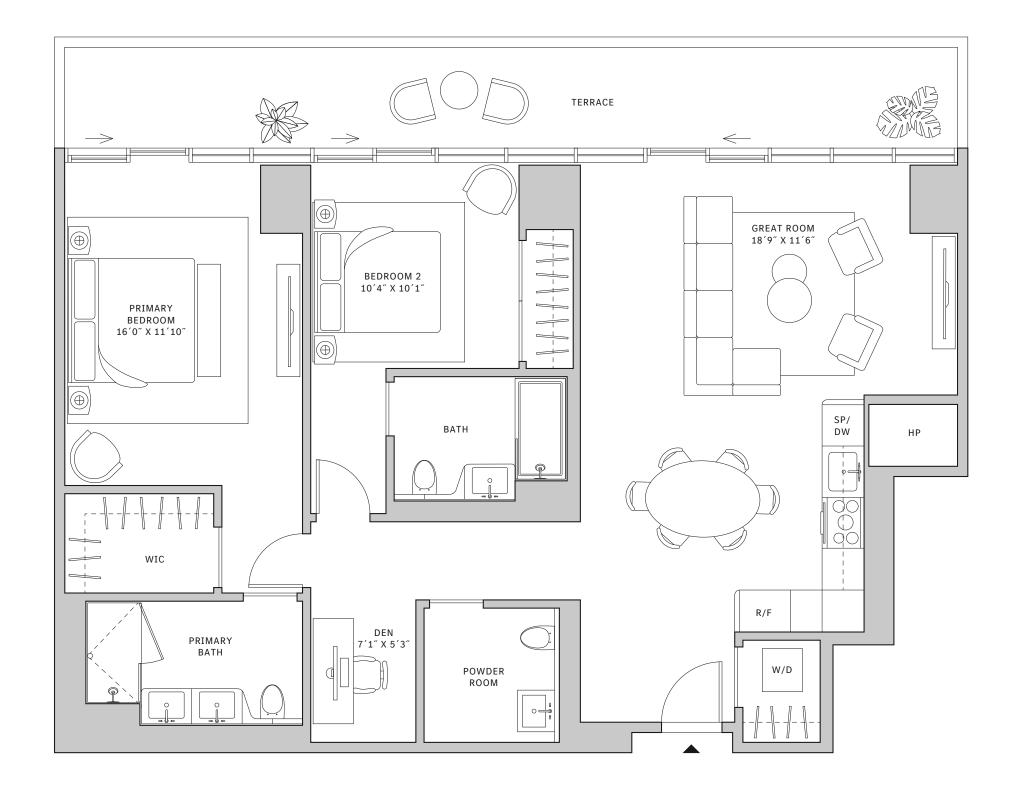

#### **FLOORS 32-40**

- → 1 Bedroom
- → 1 Bathroom
- → Terrace: 213 sq ft

#### **FEATURES**

- ∴ One-bedroom residence with North exposure
- ↓ 10' floor-to-ceiling windows and sliding glass doors with direct access to 5' deep terrace

#### NORTH

MIAMI.MERCEDESBENZPLACES.COM