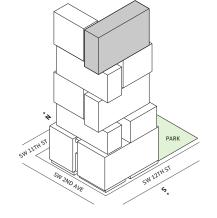

## Residence 03

#### **FLOORS 32-40**

- ↓ Studio
- → 1 Bathroom
- ✓ Private Terrace✓ Interior: 403 sq ft
- → Terrace: 63 sq ft

#### **FEATURES**

- ★ Studio residence with North exposure
- ↓ 10' floor-to-ceiling windows and sliding glass doors with direct access to 5' deep terrace