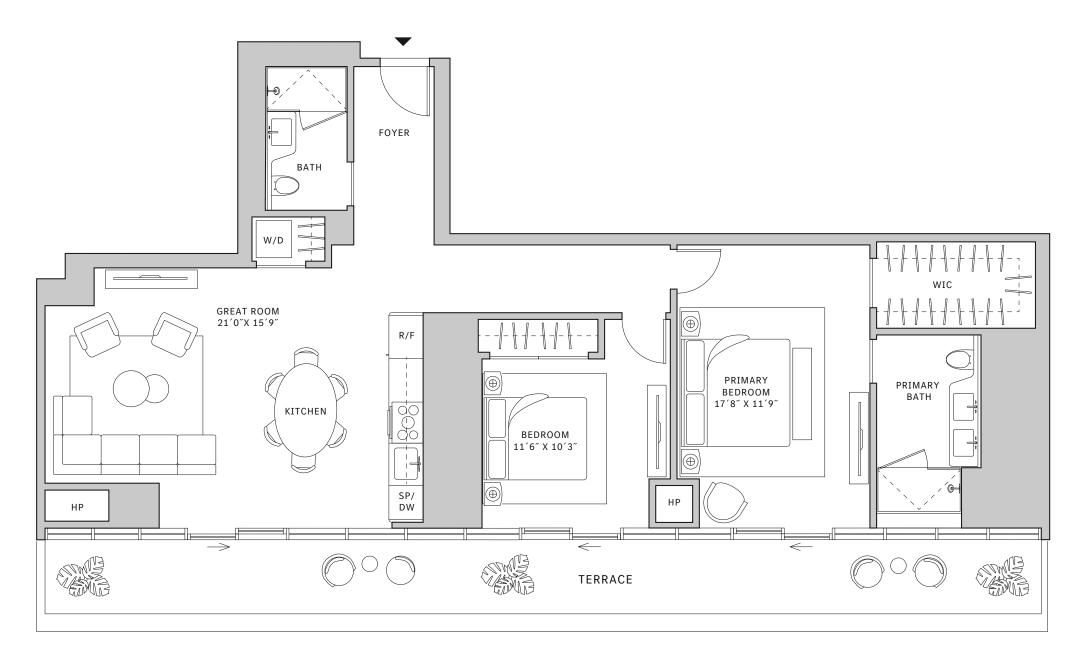

#### FLOOR 42-51

- → 1 Bedroom
- → 1 Bathroom
- → 1 Powder Room ✓ Interior: 938 sq ft
- → Terrace: 193 sq ft

#### **FEATURES**

- → One-bedroom residence with South exposure
- ↓ 10' floor-to-ceiling windows and sliding glass doors with direct access to 5' deep terrace

#### NORTH

#### MIAMI.MERCEDESBENZPLACES.COM