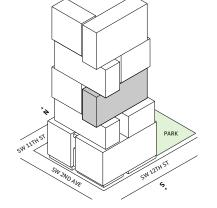

## Residence 03

#### **FLOORS 32-40**

- ↓ Studio
- → 1 Bathroom
- ✓ Private Terrace✓ Interior: 403 sq ft
- → Terrace: 63 sq ft

#### **FEATURES**

- ★ Studio residence with North exposure
- ↓ 10' floor-to-ceiling windows and sliding glass doors with direct access to 5' deep terrace

#### NORTH