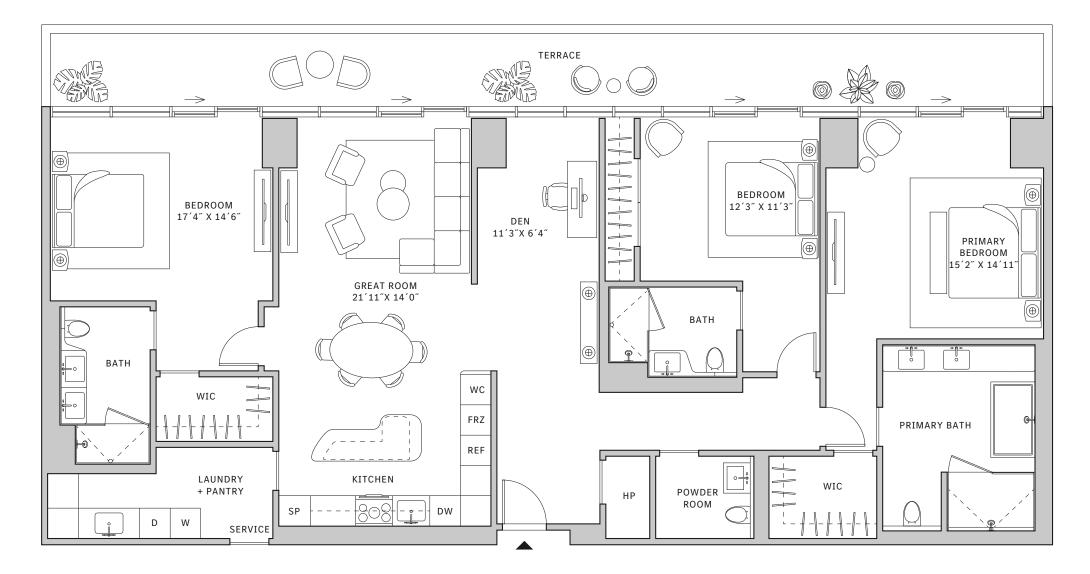

## Residence 03

#### **FLOORS 32-40**

- ↓ Studio
- → 1 Bathroom
- ✓ Private Terrace✓ Interior: 403 sq ft
- → Terrace: 63 sq ft

#### **FEATURES**

- ★ Studio residence with North exposure
- ↓ 10' floor-to-ceiling windows and sliding glass doors with direct access to 5' deep terrace