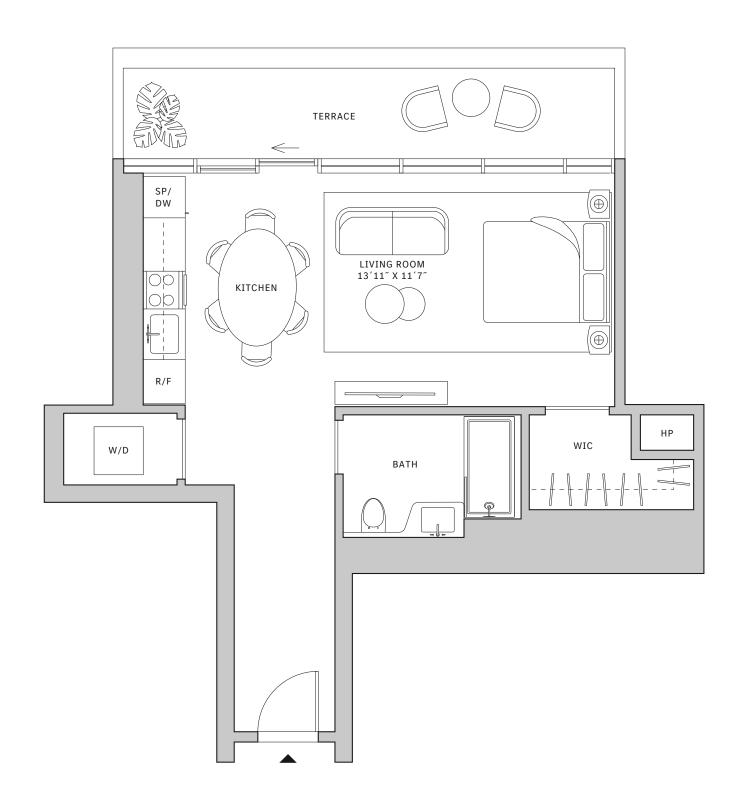

## Residence 04

#### **FLOORS 32-40**

- ↓ Studio
- → 1 Bathroom

#### **FEATURES**

- ★ Studio residence with North exposure
- with direct access to 5' deep terrace

#### NORTH