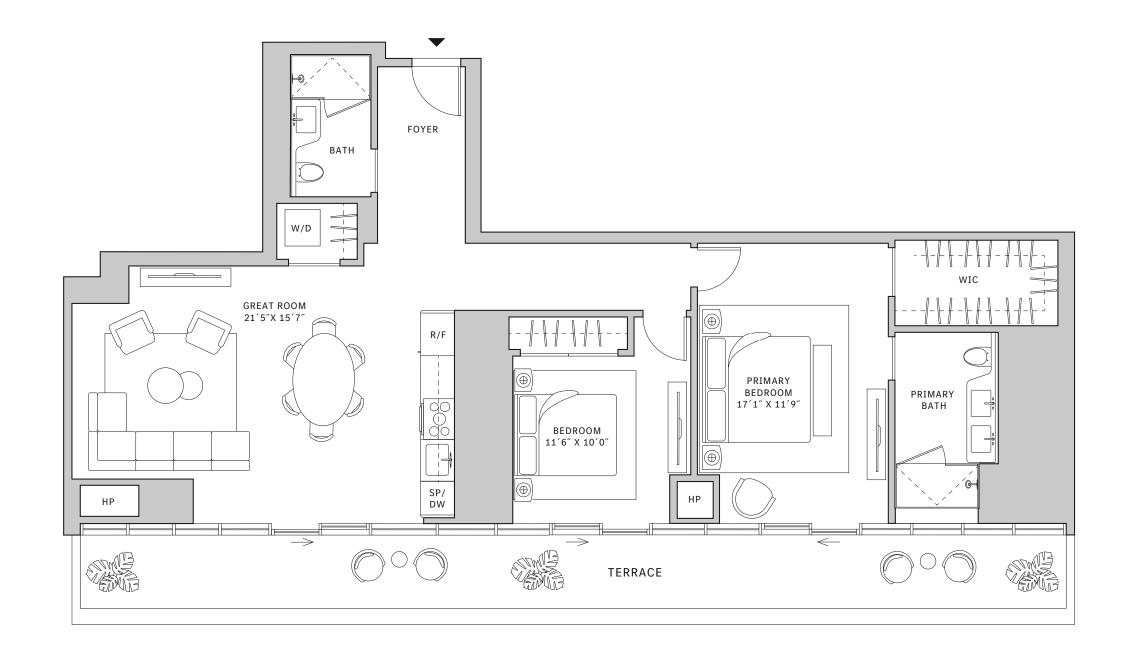

#### **FLOORS 32-40**

- → 1 Bedroom
- → 1 Bathroom
- → Terrace: 213 sq ft

#### **FEATURES**

- ∴ One-bedroom residence with North exposure
- ↓ 10' floor-to-ceiling windows and sliding glass doors with direct access to 5' deep terrace

#### NORTH

MIAMI.MERCEDESBENZPLACES.COM