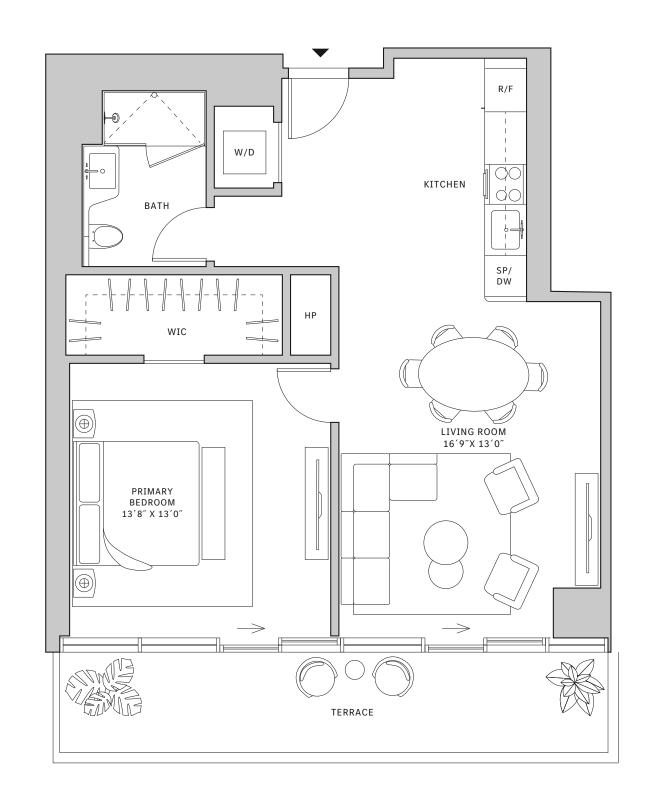

## Residence 03

#### FLOORS 42-51

- ↓ Studio
- → 1 Bathroom
- → Terrace: 156 sq ft

#### **FEATURES**

- ★ Studio residence with North exposure
- → 10' floor-to-ceiling windows and sliding glass doors with direct access to 5' deep terraces