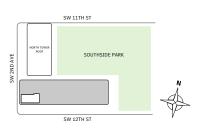

### MIAMI.MERCEDESBENZPLACES.COM





#### FLOOR 64

- → 3 Bedrooms
- → 3 Bathrooms
- → Terrace: 494 sq ft

#### **FEATURES**

NORTH

- ★ Corner three-bedroom residence with panoramic West and South exposure
- with direct access to 5' deep wrap-around terrace





#### MIAMI.MERCEDESBENZPLACES.COM





#### FLOOR 65

- → 3 Bedrooms
- → 3 Bathrooms
- → Terrace: 494 sq ft

#### **FEATURES**

NORTH

- ★ Corner three-bedroom residence with panoramic West and South exposure
- with direct access to 5' deep wrap-around terrace





#### MIAMI.MERCEDESBENZPLACES.COM





#### FLOOR 66

- → 3 Bedrooms
- → 3 Bathrooms
- → Terrace: 494 sq ft

#### **FEATURES**

- ★ Corner three-bedroom residence with panoramic West and South exposure
- with direct access to 5' deep wrap-around terrace

## NORTH