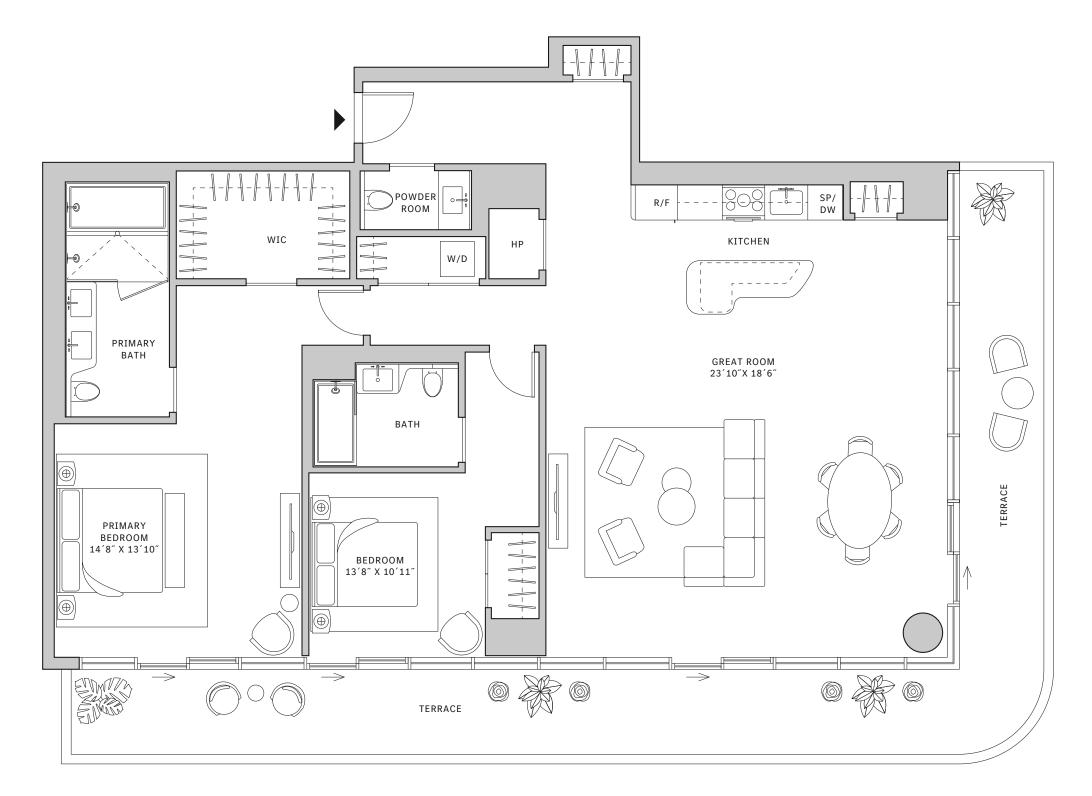

## Residence 05

#### **FLOORS 32-40**

- ↓ Studio
- → 1 Bathroom

#### **FEATURES**

- ★ Studio residence with North exposure
- → 10' floor-to-ceiling windows and sliding glass doors with direct access to 5' deep terrace

#### NORTH

#### MIAMI.MERCEDESBENZPLACES.COM