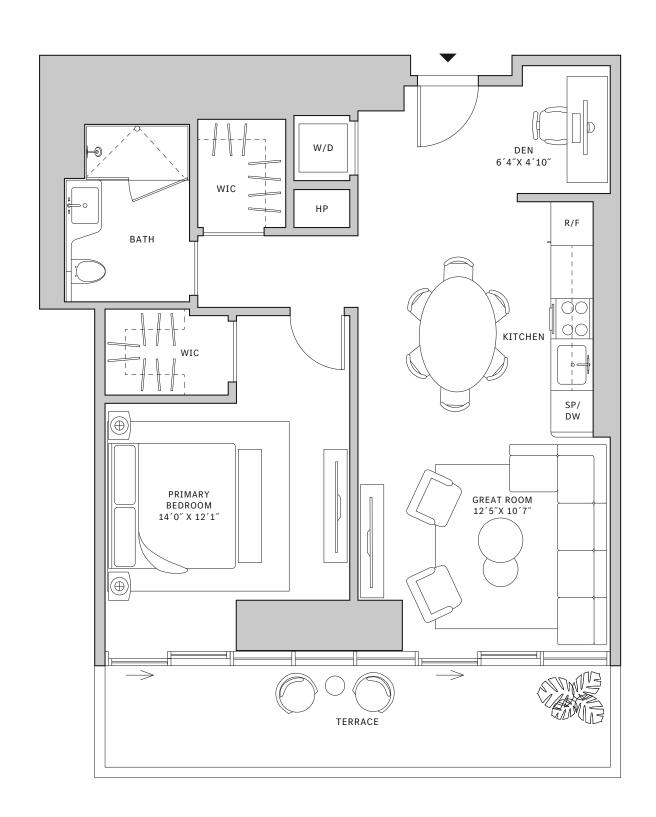

## Residence 03

#### **FLOORS 32-40**

- ↓ Studio
- → 1 Bathroom
- ✓ Private Terrace✓ Interior: 403 sq ft
- → Terrace: 63 sq ft

#### **FEATURES**

- ★ Studio residence with North exposure
- ↓ 10' floor-to-ceiling windows and sliding glass doors with direct access to 5' deep terrace