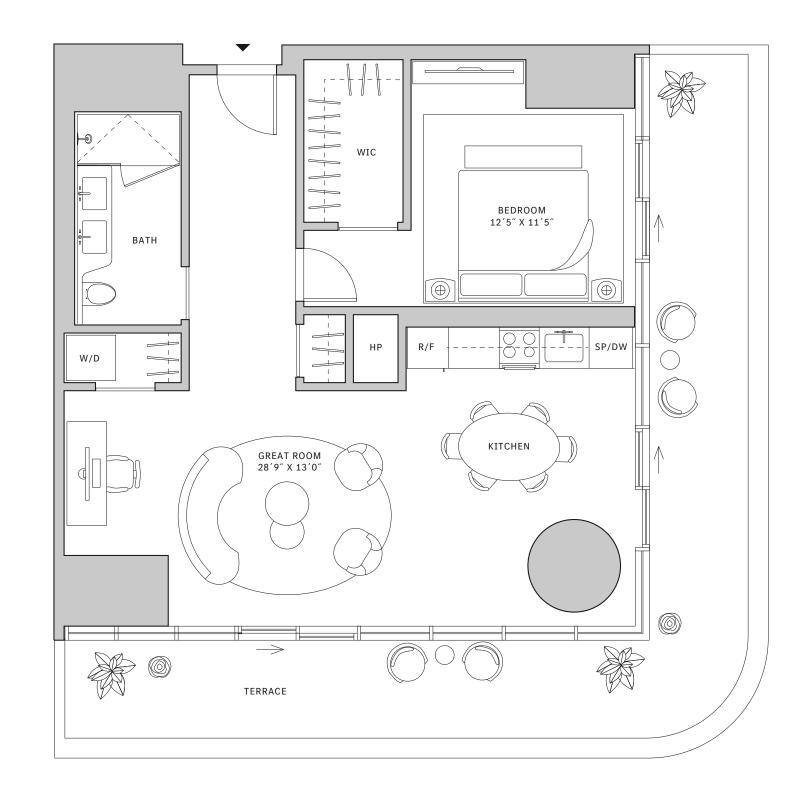

#### **FLOORS 32-40**

- → 1 Bedroom
- → 1 Bathroom
- → Terrace: 213 sq ft

#### **FEATURES**

- ∴ One-bedroom residence with North exposure
- ↓ 10' floor-to-ceiling windows and sliding glass doors with direct access to 5' deep terrace