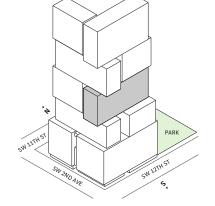

## Residence 03

#### **FLOORS 32-40**

- ↓ Studio
- → 1 Bathroom
- ✓ Private Terrace✓ Interior: 403 sq ft
- → Terrace: 63 sq ft

#### **FEATURES**

- ★ Studio residence with North exposure
- ↓ 10' floor-to-ceiling windows and sliding glass doors with direct access to 5' deep terrace

#### NORTH