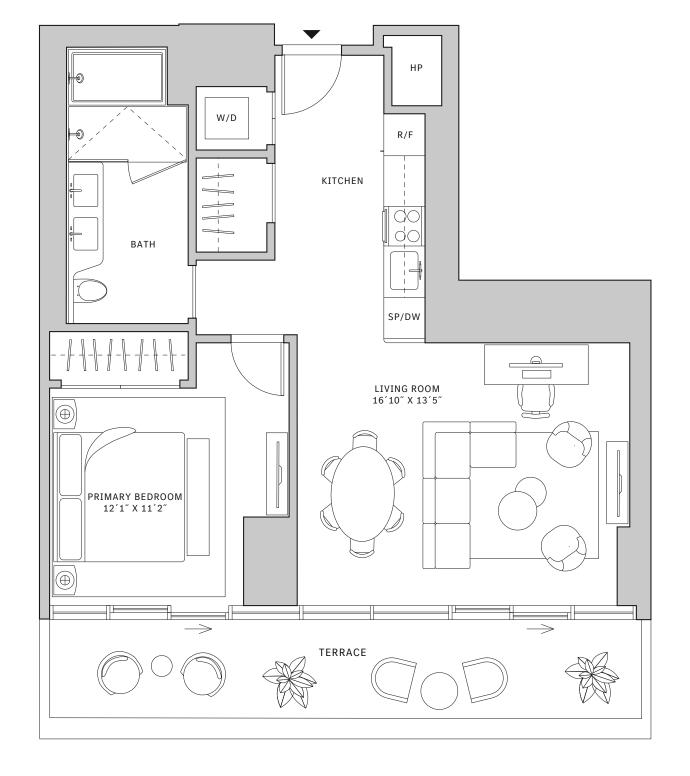

## Residence 06

#### **FLOORS 32-40**

- ↓ Studio
- → 1 Bathroom
- → Terrace: 105 sq ft

#### **FEATURES**

- ★ Studio residence with North exposure
- with direct access to 5' deep terrace