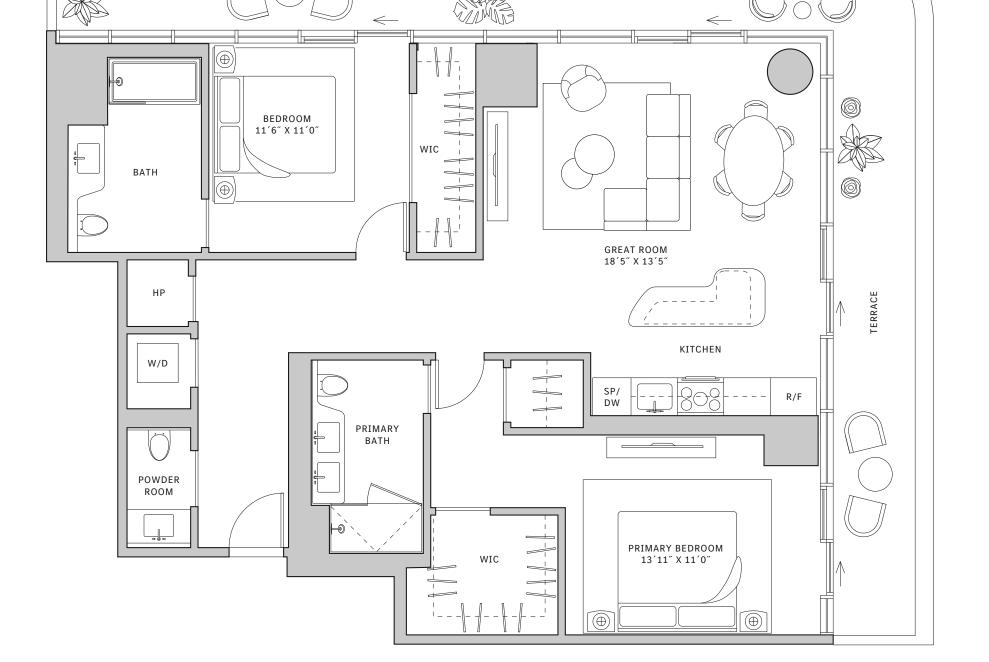

#### FLOOR 42-51

- → 1 Bedroom
- → 1 Bathroom
- → 1 Powder Room ✓ Interior: 938 sq ft
- → Terrace: 193 sq ft

#### **FEATURES**

- → One-bedroom residence with South exposure
- ↓ 10' floor-to-ceiling windows and sliding glass doors with direct access to 5' deep terrace

#### NORTH