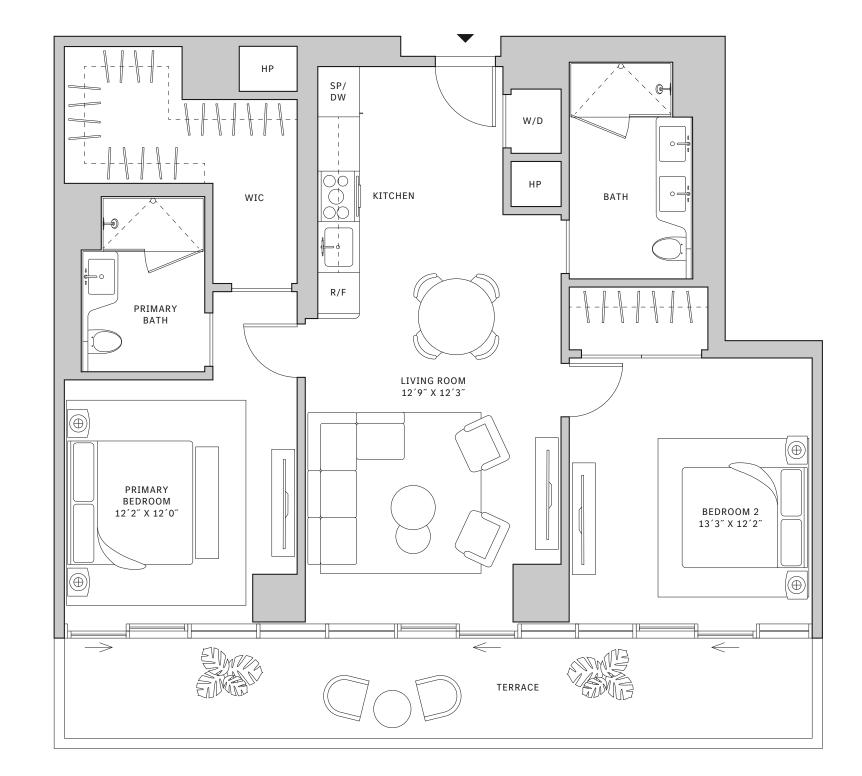

#### **FLOORS 32-40**

- → 1 Bedroom
- → 1 Bathroom
- → Terrace: 213 sq ft

#### **FEATURES**

- ∴ One-bedroom residence with North exposure
- ↓ 10' floor-to-ceiling windows and sliding glass doors with direct access to 5' deep terrace

#### NORTH

MIAMI.MERCEDESBENZPLACES.COM