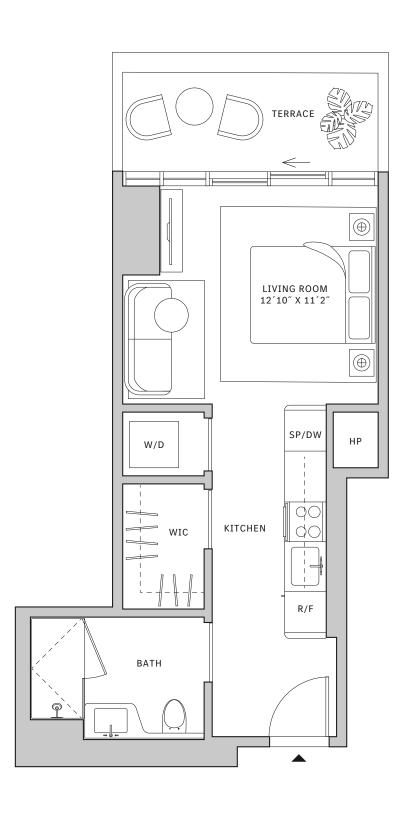

#### **FLOORS 32-40**

- ↓ Studio
- → 1 Bathroom
- ✓ Private Terrace✓ Interior: 403 sq ft
- → Terrace: 63 sq ft

#### **FEATURES**

- ★ Studio residence with North exposure
- ↓ 10' floor-to-ceiling windows and sliding glass doors with direct access to 5' deep terrace

#### NORTH

#### MIAMI.MERCEDESBENZPLACES.COM