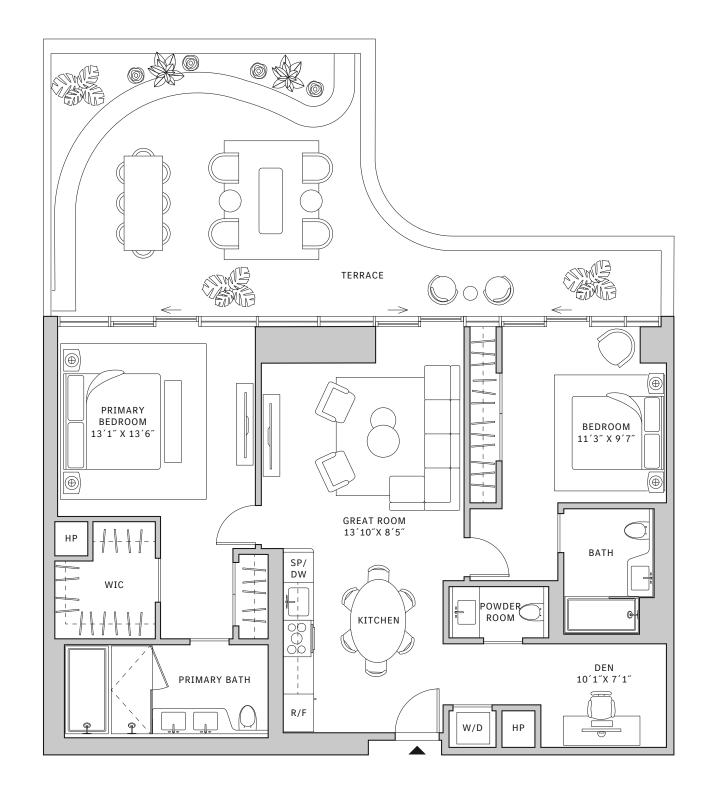

## FLOORS 42-51

- → 2 Bedrooms
- → 2 Bathrooms
- ↓ 1 Powder Room
- → Terrace: 445 sq ft

#### **FEATURES**

- ★ Corner two-bedroom residence with panoramic East to North exposure
- with direct access to 5' deep wrap-around terrace

TERRACE