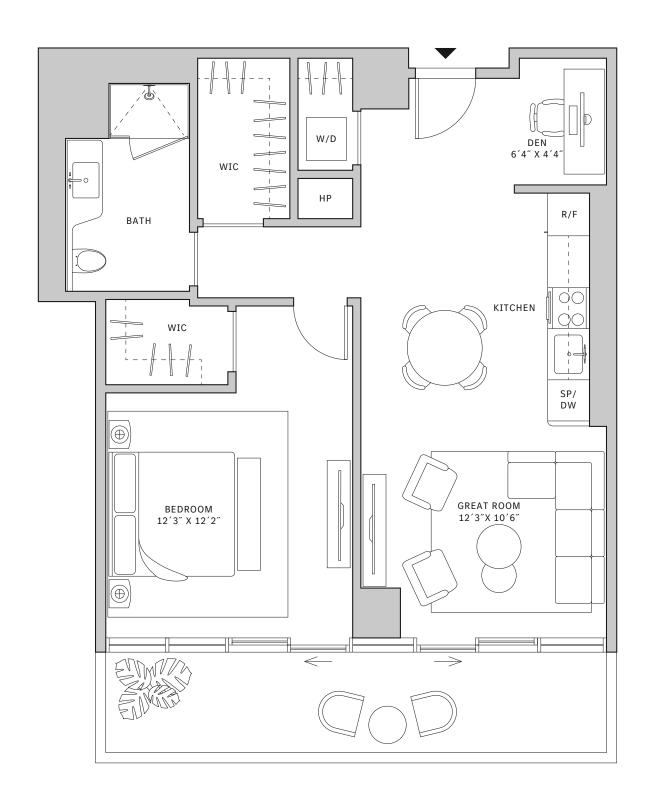

#### **FLOORS 32-40**

- ↓ Studio
- → 1 Bathroom
- → Terrace: 66 sq ft

#### **FEATURES**

- ★ Studio residence with North exposure
- → 10' floor-to-ceiling windows and sliding glass doors with direct access to 5' deep terrace

#### NORTH

LIVING ROOM

11'6" X 11'0"

DW

R/F

KITCHEN

W/D