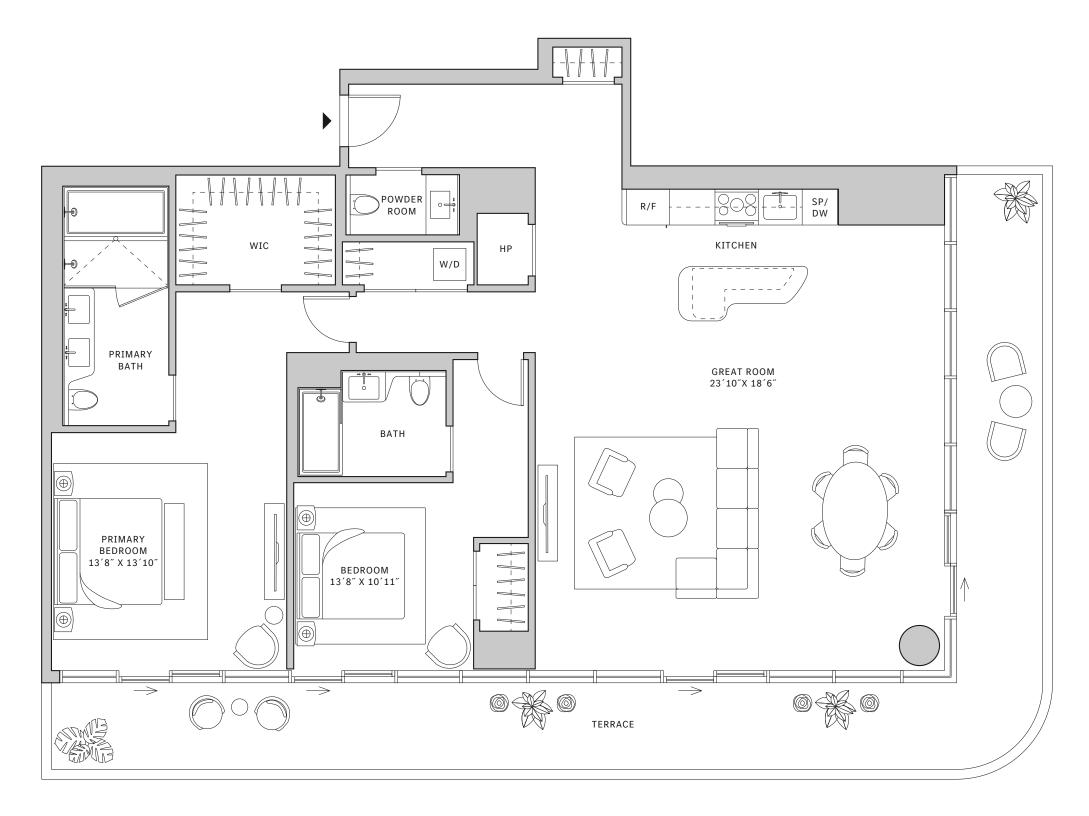

#### **FLOORS 32-40**

- → 1 Bedroom
- → 1 Bathroom
- → Terrace: 163 sq ft

#### **FEATURES**

- ∴ One-bedroom residence with North exposure
- ↓ 10' floor-to-ceiling windows and sliding glass doors with direct access to 5' deep terrace