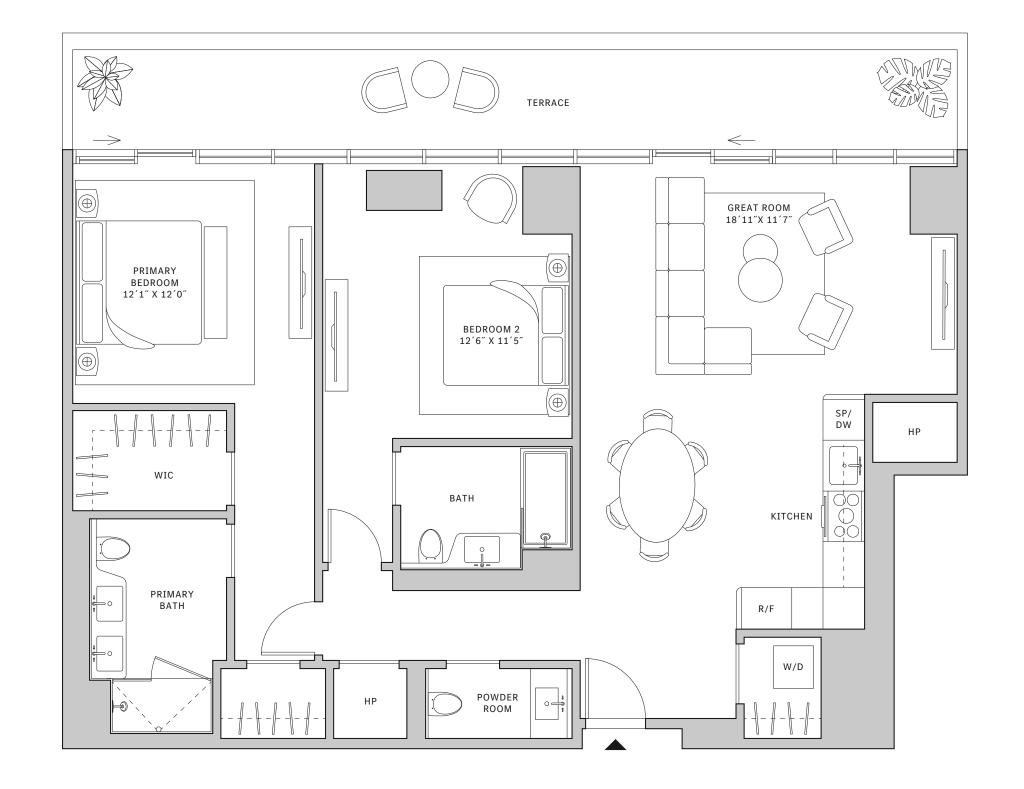

## FLOOR 52

- → 2 Bedrooms
- → 2 Bathrooms
- ✓ Interior: 1,004 sq ft
- → Terrace: 207 sq ft

#### **FEATURES**

- ↓ 10' floor-to-ceiling windows and sliding glass doors with direct access to 5' deep terrace

#### MIAMI.MERCEDESBENZPLACES.COM