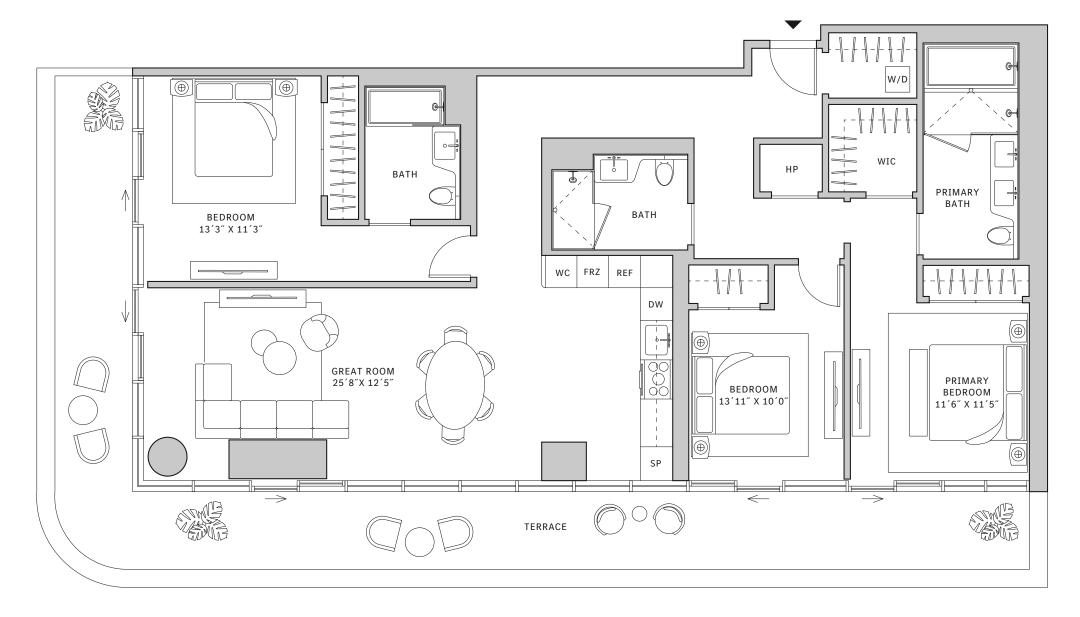

## Residence 05

#### **FLOORS 32-40**

- ↓ Studio
- → 1 Bathroom

#### **FEATURES**

- ★ Studio residence with North exposure
- → 10' floor-to-ceiling windows and sliding glass doors with direct access to 5' deep terrace

#### NORTH

#### MIAMI.MERCEDESBENZPLACES.COM