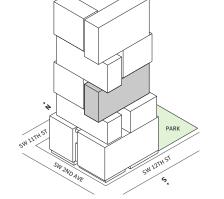

## Residence 03

#### **FLOORS 32-40**

- ↓ Studio
- → 1 Bathroom
- ✓ Private Terrace✓ Interior: 403 sq ft
- → Terrace: 63 sq ft

#### **FEATURES**

- ★ Studio residence with North exposure
- ↓ 10' floor-to-ceiling windows and sliding glass doors with direct access to 5' deep terrace

#### NORTH