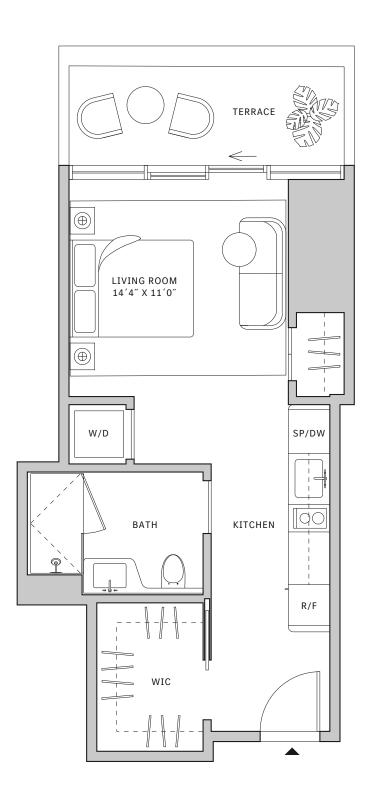

## Residence 03

#### **FLOORS 32-40**

- ↓ Studio
- → 1 Bathroom
- ✓ Private Terrace✓ Interior: 403 sq ft
- → Terrace: 63 sq ft

#### **FEATURES**

- ★ Studio residence with North exposure
- ↓ 10' floor-to-ceiling windows and sliding glass doors with direct access to 5' deep terrace