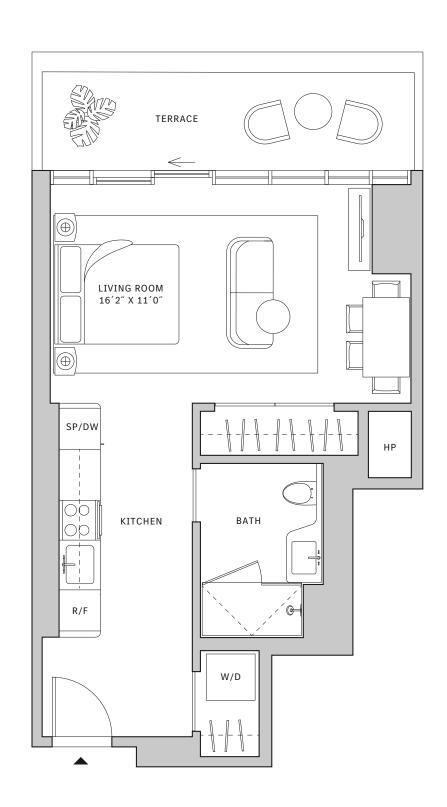

## Residence 03

#### **FLOORS 32-40**

- ↓ Studio
- → 1 Bathroom
- ✓ Private Terrace✓ Interior: 403 sq ft
- → Terrace: 63 sq ft

#### **FEATURES**

- ★ Studio residence with North exposure
- ↓ 10' floor-to-ceiling windows and sliding glass doors with direct access to 5' deep terrace