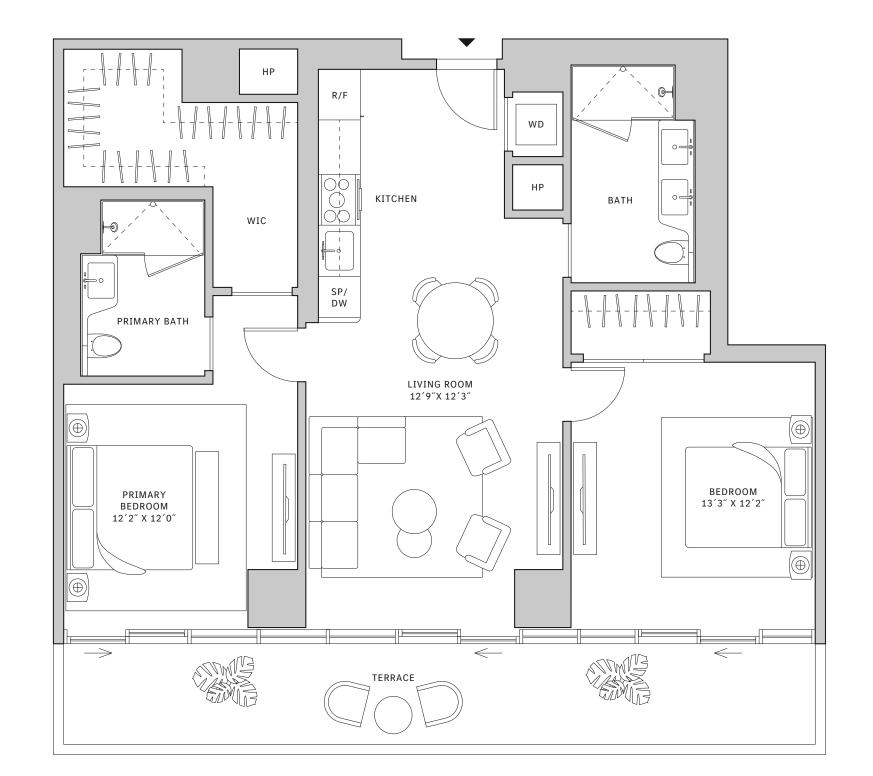

#### **FLOORS 32-40**

- → 1 Bedroom
- → 1 Bathroom
- → Terrace: 213 sq ft

#### **FEATURES**

- ∴ One-bedroom residence with North exposure
- ↓ 10' floor-to-ceiling windows and sliding glass doors with direct access to 5' deep terrace

#### NORTH

MIAMI.MERCEDESBENZPLACES.COM