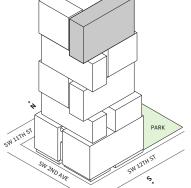

→ Terrace: 139 sq ft

#### **FEATURES**

- ∴ One-bedroom residence with South exposure
- ↓ 10' floor-to-ceiling windows and sliding glass doors with direct access to 5' deep terrace

### NORTH











MIAMI.MERCEDESBENZPLACES.COM



#### FLOOR 53

- → 1 Bedroom
- → 1 Bathroom
- → 1 Den/Office
- → Terrace: 139 sq ft

#### **FEATURES**

- ∴ One-bedroom residence with South exposure
- ↓ 10' floor-to-ceiling windows and sliding glass doors with direct access to 5' deep terrace

#### NORTH





### MIAMI.MERCEDESBENZPLACES.COM









#### FLOOR 54

- → 1 Bedroom
- → 1 Bathroom
- → 1 Den/Office
- → Terrace: 139 sq ft

#### **FEATURES**

- ∴ One-bedroom residence with South exposure
- → 9'6" floor-to-ceiling windows and sliding glass doors with direct access to 5' deep terrace

#### NORTH







#### MIAMI.MERCEDESBENZPLACES.COM









#### **FLOORS 55-63**

- → 1 Bedroom
- → 1 Bathroom
- → 1 Den/Office
- → Terrace: 139 sq ft

#### **FEATURES**

- ∴ One-bedroom residence with South exposure
- ↓ 10' floor-to-ceiling windows and sliding glass doors with direct access to 5' deep terrace

#### NORTH







#### MIAMI.MERCEDESBENZPLACES.COM









#### FLOOR 64

- → 1 Bedroom
- → 1 Bathroom
- → 1 Den/Office
- → Terrace: 139 sq ft

#### **FEATURES**

- ∴ One-bedroom residence with South exposure
- ↓ 10' floor-to-ceiling windows and sliding glass doors with direct access to 5' deep terrace

# NORTH

#### MIAMI.MERCEDESBENZPLACES.COM









#### FLOORS 65

- → 1 Bedroom
- → 1 Bathroom
- → 1 Den/Office
- → Terrace: 139 sq ft

#### **FEATURES**

- ∴ One-bedroom residence with So