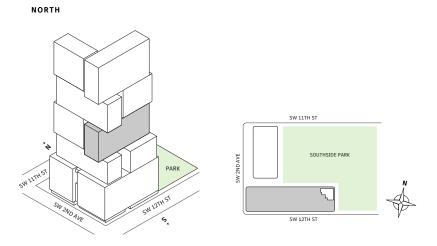

ling windows and sliding glass doors with direct access to 5' deep terrace

# NORTH









#### FLOOR 65

- → 2 Bedrooms
- → 2 Bathrooms
- ✓ Interior: 1,067 sq ft
- → Terrace: 207 sq ft

#### **FEATURES**

- ↓ 10' floor-to-ceiling windows and sliding glass doors with direct access to 5' deep terrace

# NORTH











#### FLOOR 66

- → 2 Bedrooms
- → 2 Bathrooms
- ✓ Interior: 1,067 sq ft
- → Terrace: 207 sq ft

#### **FEATURES**

- ↓ 10' floor-to-ceiling windows and sliding glass doors with direct access to 5' deep terrace

# NORTH











#### **FLOORS 32-40**

- → 2 Bedrooms
- → 2 Bathrooms
- ✓ Interior: 1,081 sq ft
- → Terrace: 434 sq ft

#### **FEATURES**

- ★ Corner two-bedroom residence with panoramic East to North exposure
- with direct access to 5' deep wrap-around terrace



MIAMI.MERCEDESBENZPLACES.COM







#### **FLOORS 32-40**

- → 2 Bedrooms
- → 2 Bathrooms
- → Terrace: 311 sq ft

#### **FEATURES**

- ↓ 10' floor-to-ceiling windows and sliding glass doors with direct access to 5' deep terrace

#### NORTH







### MIAMI.MERCEDESBENZPLACES.COM







#### **FLOORS 32-40**

- → 2 Bedrooms
- → 2 Bathrooms
- → Terrace: 206 sq ft

#### **FEATURES**

- ↓ 10' floor-to-ceiling windows and sliding glass doors with direct access to 5' deep terrace

## NORTH













#### **FLOORS 32-39**

- → 3 Bedrooms
- → 3 Bathrooms
- → 1 Den/Office → 1 Powder Room
- → Terrace: 602 sq ft

#### **FEATURES**

- ★ Corner three-bedroom residence with panoramic West to North exposure
- with direct access to 5' deep wrap-around terrace









#### MIAMI.MERCEDESBENZPLACES.CO