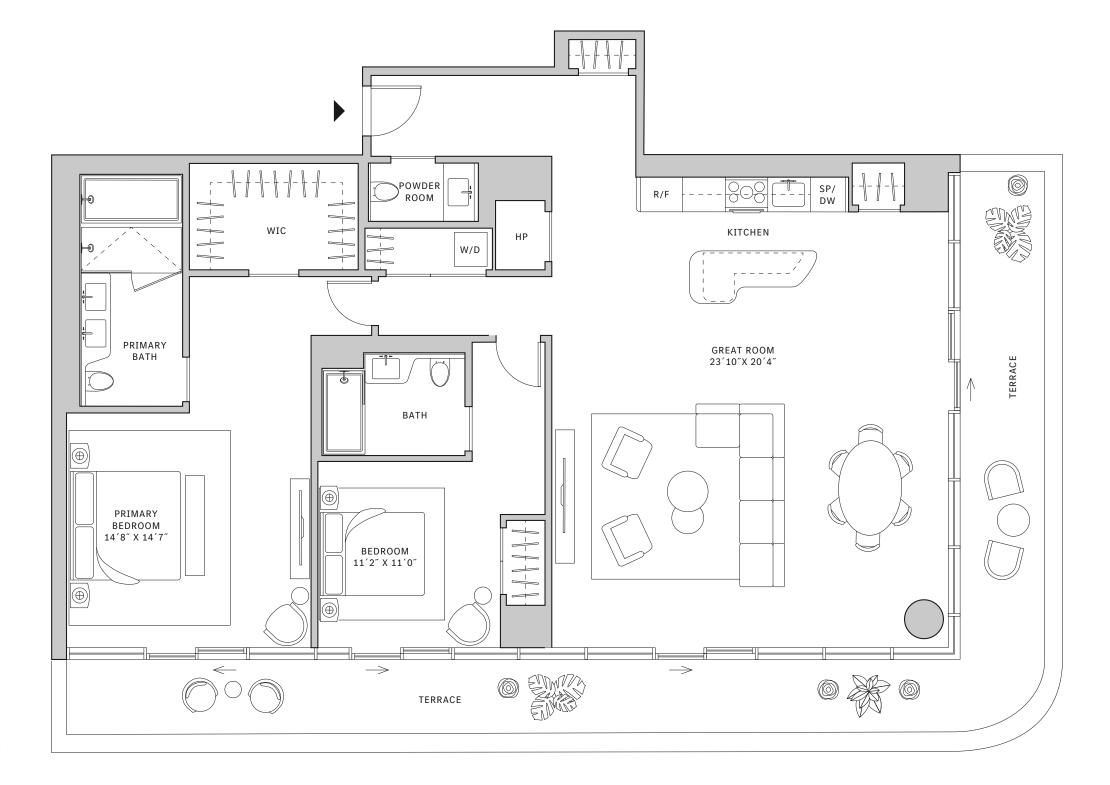

## Residence 06

#### **FLOORS 32-40**

- ↓ Studio
- → 1 Bathroom
- → Terrace: 105 sq ft

#### **FEATURES**

- ★ Studio residence with North exposure
- with direct access to 5' deep terrace

#### NORTH