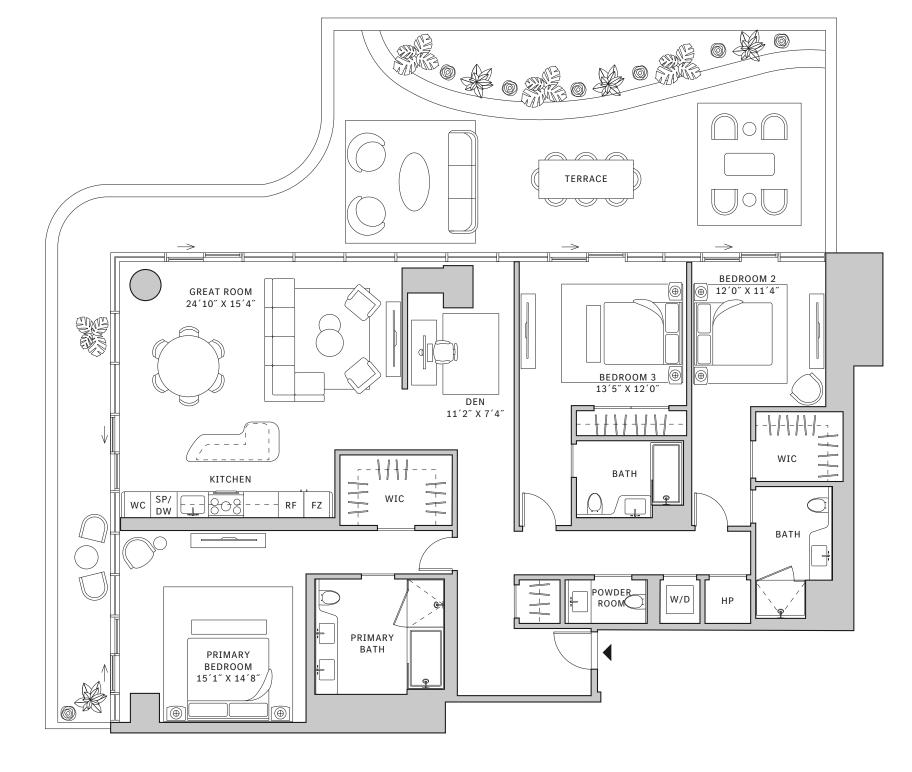

#### FLOOR 52

- → 3 Bedrooms
- → 3 Bathrooms

- → 1 Den/Office
- → Terrace: 1,288 sq ft

#### **FEATURES**

- ★ Corner three-bedroom residence with panoramic West to North exposure
- ↓ 10' floor-to-ceiling windows and sliding glass doors with direct access to wrap-around terrace
- → Over-sized, one-of-a-kind garden terrace custom-designed specifically for this residence

#### NORTH