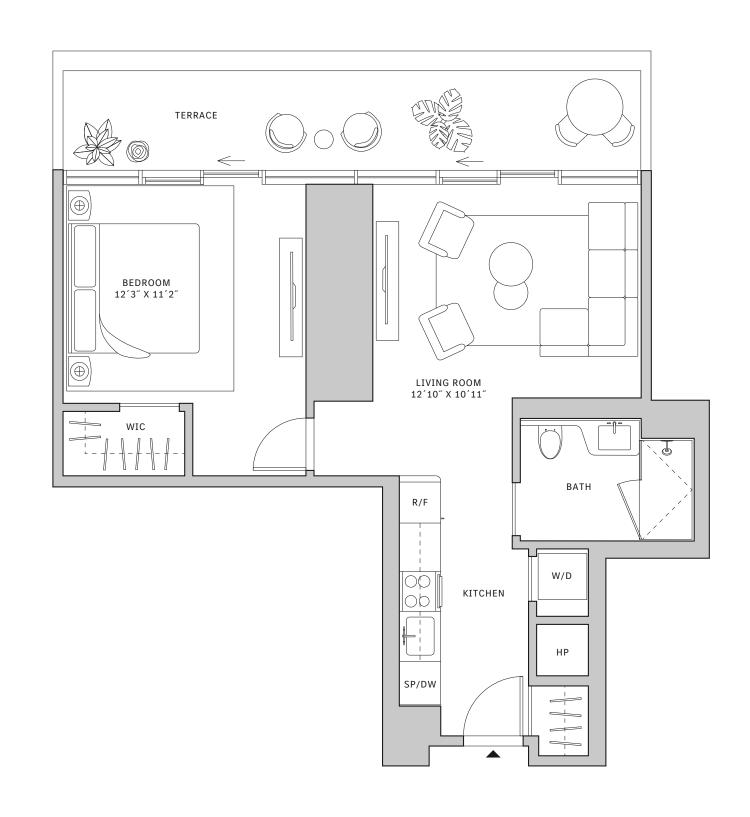

#### **FLOORS 32-40**

- → 1 Bedroom
- → 1 Bathroom
- → 1 Den/Office

#### **FEATURES**

- ∴ One-bedroom residence with North exposure
- ↓ 10' floor-to-ceiling windows and sliding glass doors with direct access to 5' deep terrace

#### NORTH

#### MIAMI.MERCEDESBENZPLACES.COM