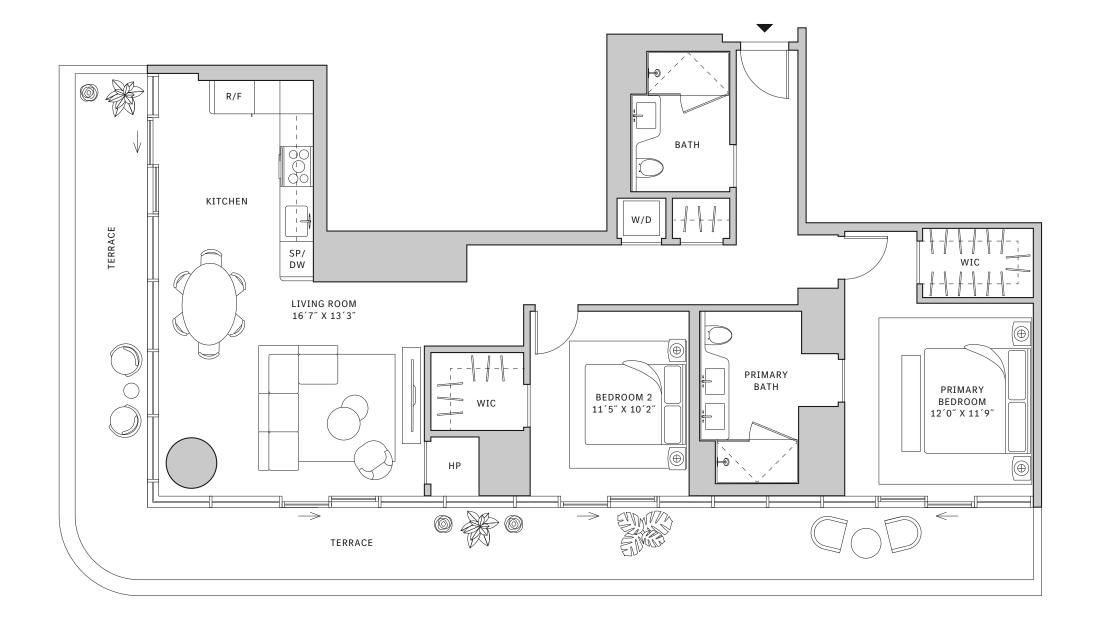

## **FLOORS 32-40**

- → 1 Bedroom
- → 1 Bathroom
- → 1 Den/Office
- → Terrace: 124 sq ft

#### **FEATURES**

- ∴ One-bedroom residence with South exposure
- ↓ 10' floor-to-ceiling windows and sliding glass doors with direct access to 5' deep terrace