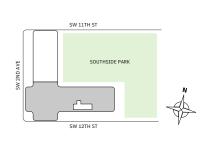

ep wrap-around terrace





## MIAMI.MERCEDESBENZPLACES.COM







## FLOOR 66

- → 2 Bedrooms
- → 2 Bathrooms
- ↓ 1 Powder Room
- → Terrace: 483 sq ft

#### **FEATURES**

- ★ Corner two-bedroom residence with panoramic East to South exposure
- with direct access to 5' deep wrap-around terrace







## MIAMI.MERCEDESBENZPLACES.COM







## FLOORS 42-51

- → 2 Bedrooms
- → 2 Bathrooms
- → Terrace: 480 sq ft

#### **FEATURES**

NORTH

- ★ Corner two-bedroom residence with panoramic West to South exposure
- with direct access to 5' deep wrap-around terrace





#### MIAMI.MERCEDESBENZPLACES.COM





## FLOOR 52

- → 2 Bedrooms
- → 2 Bathrooms
- → Terrace: 335 sq ft

#### **FEATURES**

- ↓ 10' floor-to-ceiling windows and sliding glass doors with direct access to 5' deep terrace

# NORTH







## MIAMI.MERCEDESBENZPLACES.COM







## FLOOR 53

- → 2 Bedrooms
- → 2 Bathrooms
- → Terrace: 337 sq ft

#### **FEATURES**

NORTH

- ↓ 10' floor-to-ceiling windows and sliding glass doors with direct access to 5' deep terrace



## MIAMI.MERCEDESBENZPLACES.COM







## FLOOR 54

- → 2 Bedrooms
- → 2 Bathrooms
- → Terrace: 334 sq ft

#### **FEATURES**

- → 9'6" floor-to-ceiling windows and sliding glass doors with direct access to 5' deep terrace

#### NORTH







#### MIAMI.MERCEDESBENZPLACES.COM







## **FLOORS 55-63**

- → 2 Bedrooms
- → 2 Bathrooms
- → Terrace: 334 sq ft

#### **FEATURES**

NORTH

- ↓ 10' floor-to-ceiling windows and sliding glass doors with direct access to 5' deep terrace





#### MIAMI.MERCEDESBENZPLACES.COM







## FLOOR 64

- → 2 Bedrooms
- → 2 Bathro