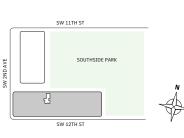

## Residence 03

#### **FLOORS 32-40**

- ↓ Studio
- → 1 Bathroom
- ✓ Private Terrace✓ Interior: 403 sq ft
- → Terrace: 63 sq ft

#### **FEATURES**

- ★ Studio residence with North exposure
- ↓ 10' floor-to-ceiling windows and sliding glass doors with direct access to 5' deep terrace

#### NORTH





#### MIAMI.MERCEDESBENZPLACES.COM









## Residence 03

#### FLOORS 42-51

- ↓ Studio
- → 1 Bathroom
- → Terrace: 156 sq ft

#### **FEATURES**

- ★ Studio residence with North exposure
- → 10' floor-to-ceiling windows and sliding glass doors with direct access to 5' deep terraces

#### NORTH







#### MIAMI.MERCEDESBENZPLACES.COM









## Residence 04

#### **FLOORS 32-40**

- ↓ Studio
- → 1 Bathroom

#### **FEATURES**

- ★ Studio residence with North exposure
- with direct access to 5' deep terrace

#### NORTH

















## Residence 05

#### **FLOORS 32-40**

- ↓ Studio
- → 1 Bathroom

#### **FEATURES**

- ★ Studio residence with North exposure
- → 10' floor-to-ceiling windows and sliding glass doors with direct access to 5' deep terrace

#### NORTH







#### MIAMI.MER