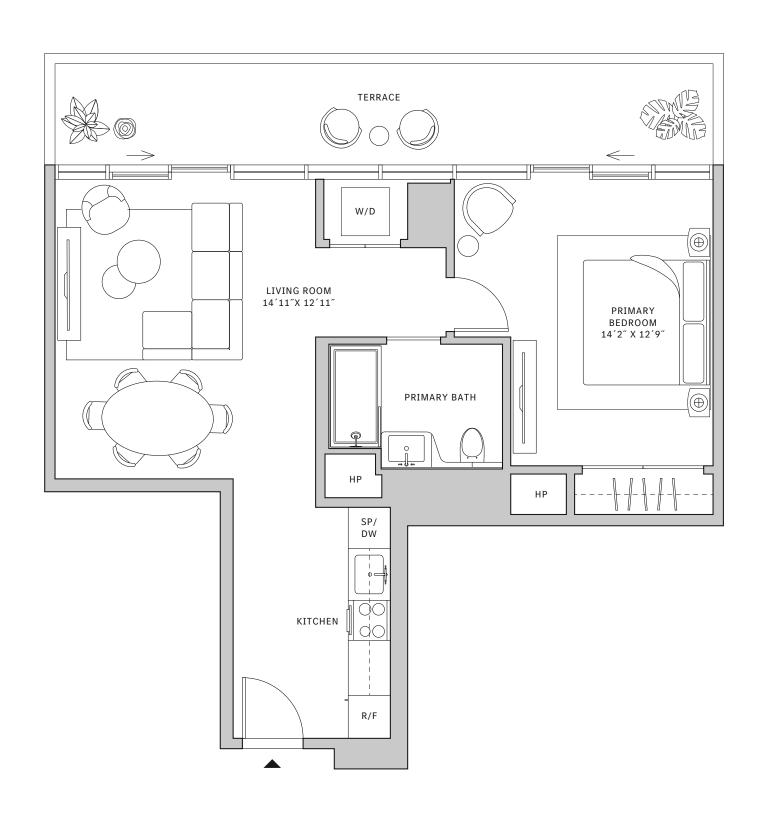

## Residence 05

#### **FLOORS 32-40**

- ↓ Studio
- → 1 Bathroom

#### **FEATURES**

- ★ Studio residence with North exposure
- → 10' floor-to-ceiling windows and sliding glass doors with direct access to 5' deep terrace

#### NORTH