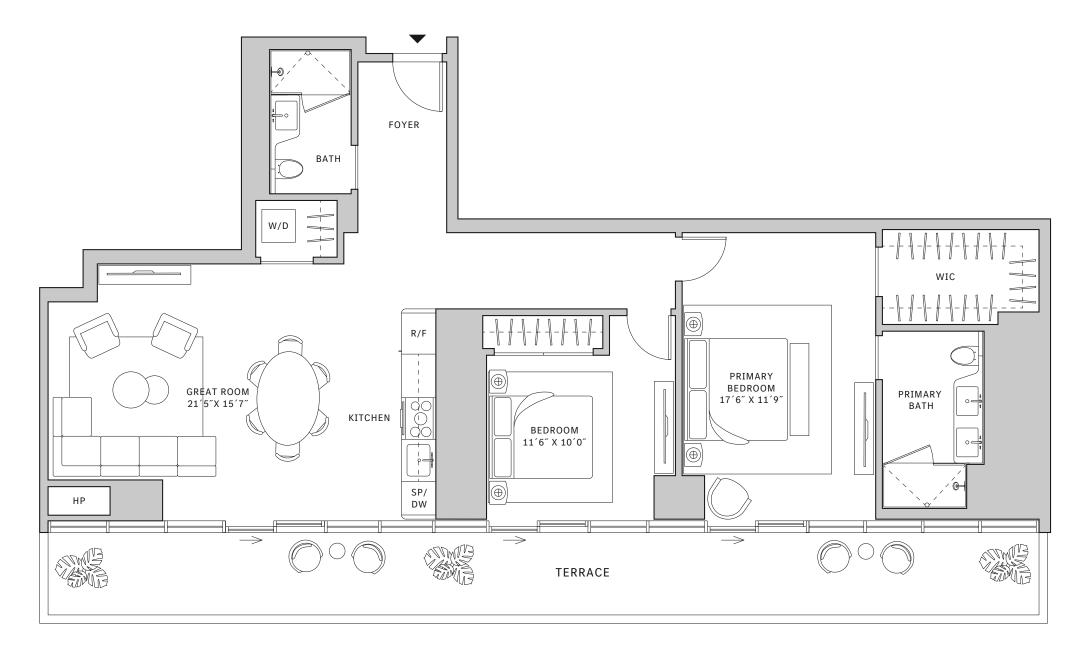

#### FLOOR 42-51

- → 1 Bedroom
- → 1 Bathroom
- → 1 Powder Room ✓ Interior: 938 sq ft
- → Terrace: 193 sq ft

#### **FEATURES**

- → One-bedroom residence with South exposure
- ↓ 10' floor-to-ceiling windows and sliding glass doors with direct access to 5' deep terrace

#### NORTH