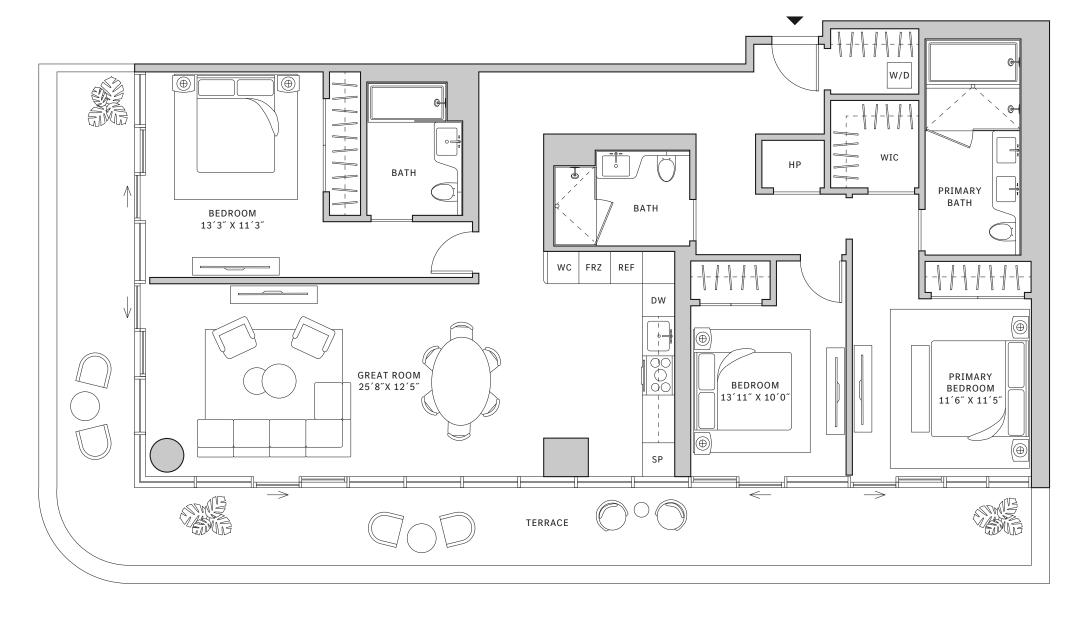

#### FLOOR 42-51

- → 1 Bedroom
- → 1 Bathroom
- → 1 Powder Room ✓ Interior: 938 sq ft
- → Terrace: 193 sq ft

#### **FEATURES**

- → One-bedroom residence with South exposure
- ↓ 10' floor-to-ceiling windows and sliding glass doors with direct access to 5' deep terrace

#### NORTH

#### MIAMI.MERCEDESBENZPLACES.COM