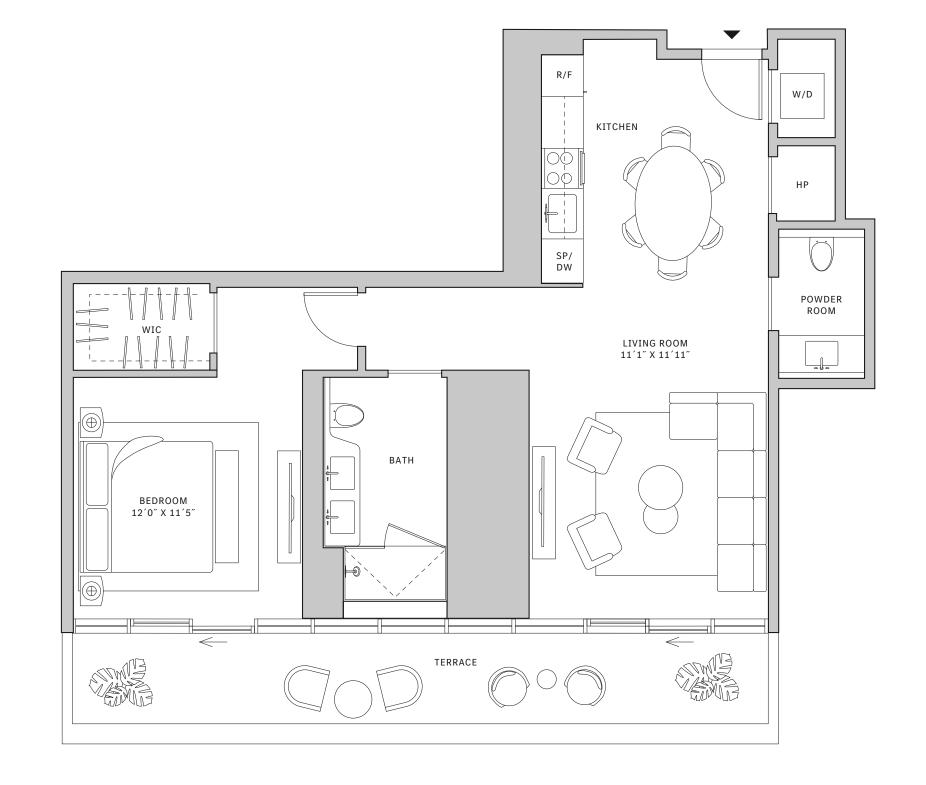

## Residence 03

#### **FLOORS 32-40**

- ↓ Studio
- → 1 Bathroom
- ✓ Private Terrace✓ Interior: 403 sq ft
- → Terrace: 63 sq ft

#### **FEATURES**

- ★ Studio residence with North exposure
- ↓ 10' floor-to-ceiling windows and sliding glass doors with direct access to 5' deep terrace