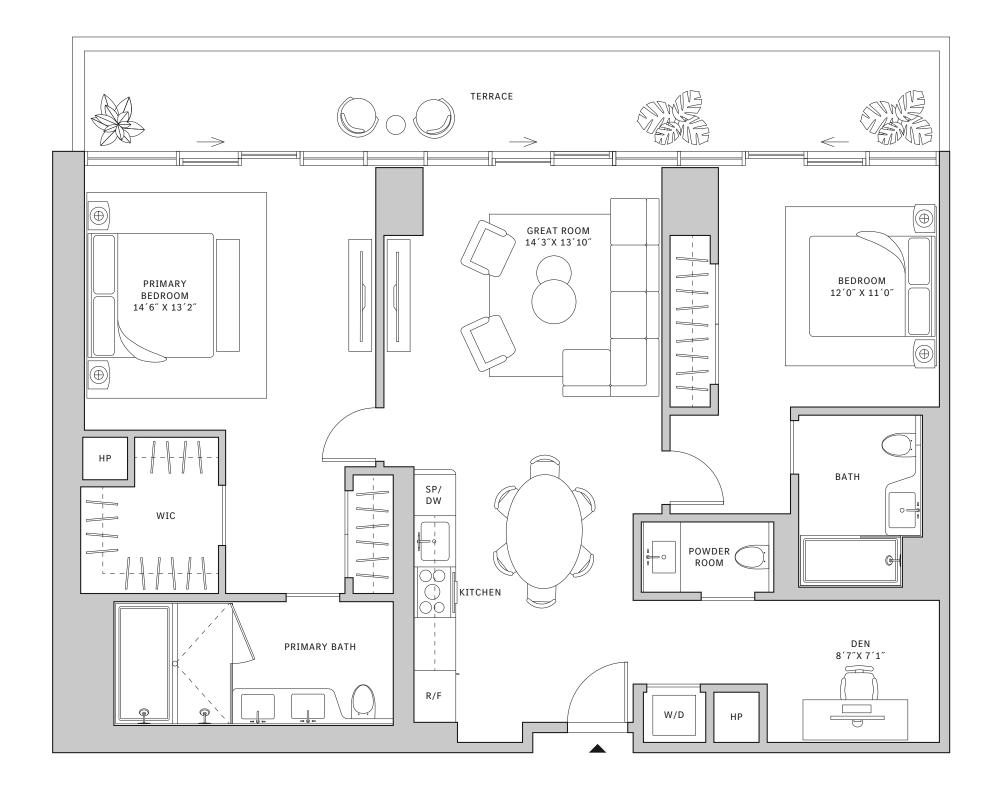

## FLOOR 52

- → 2 Bedrooms
- → 2 Bathrooms
- ✓ Interior: 1,004 sq ft
- → Terrace: 207 sq ft

#### **FEATURES**

- ↓ 10' floor-to-ceiling windows and sliding glass doors with direct access to 5' deep terrace

#### MIAMI.MERCEDESBENZPLACES.COM