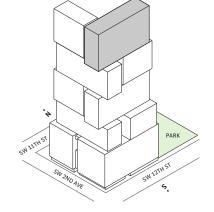

### MIAMI.MERCEDESBENZPLACES.COM





#### FLOOR 64

- → 3 Bedrooms
- → 3 Bathrooms
- → Terrace: 494 sq ft

#### **FEATURES**

NORTH

- ★ Corner three-bedroom residence with panoramic West and South exposure
- with direct access to 5' deep wrap-around terrace





#### MIAMI.MERCEDESBENZPLACES.COM





#### FLOOR 65

- → 3 Bedrooms
- → 3 Bathrooms
- → Terrace: 494 sq ft

#### **FEATURES**

NORTH

- ★ Corner three-bedroom residence with panoramic West and South exposure
- with direct access to 5' deep wrap-around terrace





#### MIAMI.MERCEDESBENZPLACES.COM





#### FLOOR 66

- → 3 Bedrooms
- → 3 Bathrooms
- → Terrace: 494 sq ft

#### **FEATURES**

- ★ Corner three-bedroom residence with panoramic West and South exposure
- with direct access to 5' deep wrap-around terrace

## NORTH