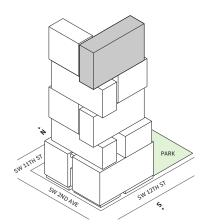

## Residence 03

#### **FLOORS 32-40**

- ↓ Studio
- → 1 Bathroom
- ✓ Private Terrace✓ Interior: 403 sq ft
- → Terrace: 63 sq ft

#### **FEATURES**

- ★ Studio residence with North exposure
- ↓ 10' floor-to-ceiling windows and sliding glass doors with direct access to 5' deep terrace

#### NORTH