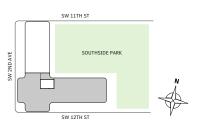

## Residence 03

#### **FLOORS 32-40**

- ↓ Studio
- → 1 Bathroom
- ✓ Private Terrace✓ Interior: 403 sq ft
- → Terrace: 63 sq ft

#### **FEATURES**

- ★ Studio residence with North exposure
- ↓ 10' floor-to-ceiling windows and sliding glass doors with direct access to 5' deep terrace

#### NORTH