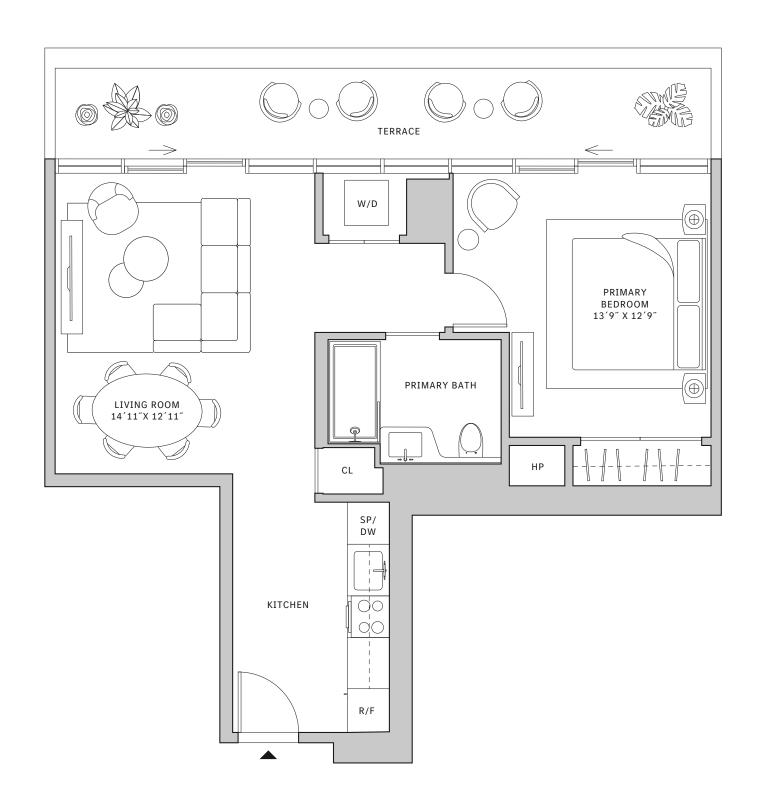

## Residence 06

#### **FLOORS 32-40**

- ↓ Studio
- → 1 Bathroom
- → Terrace: 105 sq ft

#### **FEATURES**

- ★ Studio residence with North exposure
- with direct access to 5' deep terrace

#### NORTH