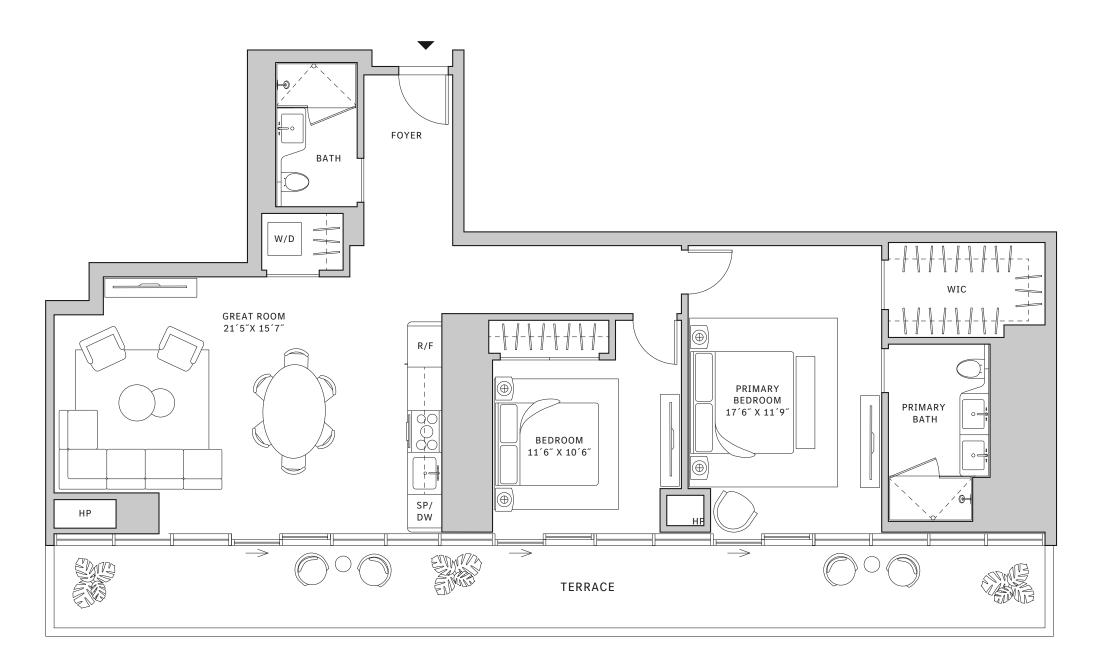

#### FLOOR 42-51

- → 1 Bedroom
- → 1 Bathroom
- → 1 Powder Room ✓ Interior: 938 sq ft
- → Terrace: 193 sq ft

#### **FEATURES**

- → One-bedroom residence with South exposure
- ↓ 10' floor-to-ceiling windows and sliding glass doors with direct access to 5' deep terrace

#### NORTH