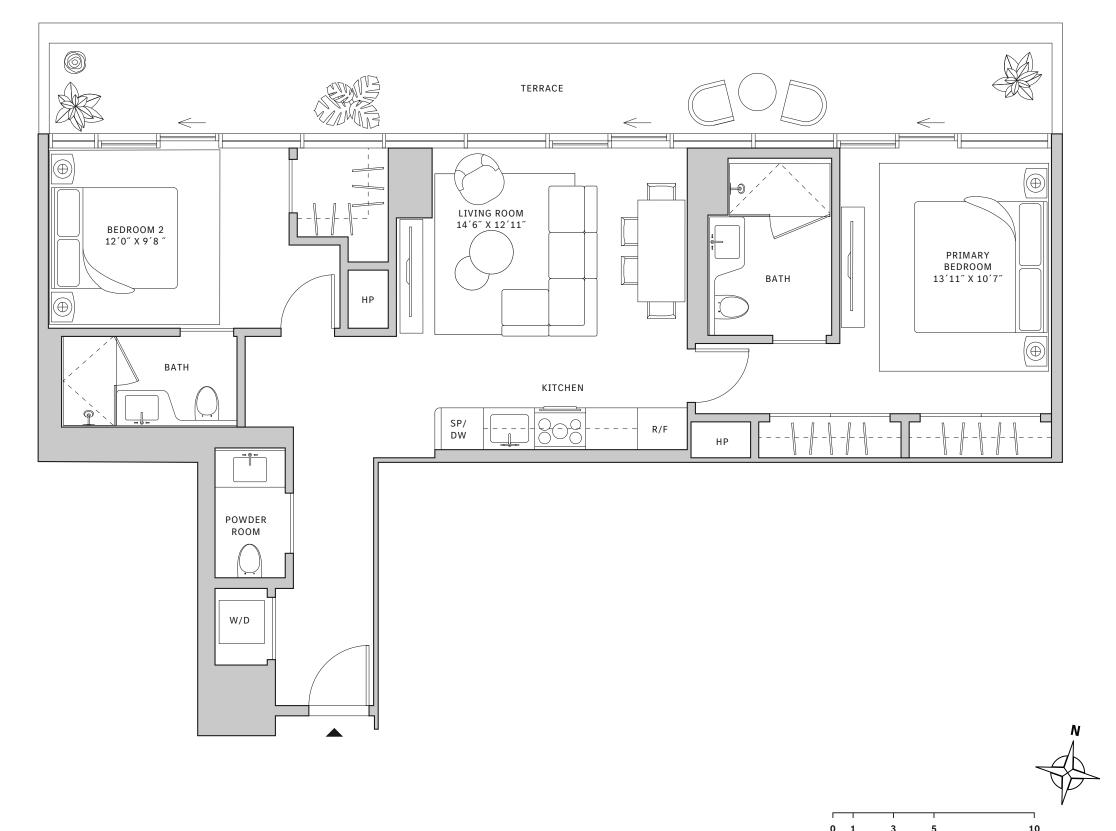

## FLOORS 42-51

- → 2 Bedrooms
- → 2 Bathrooms
- ↓ 1 Powder Room
- → Terrace: 445 sq ft

#### **FEATURES**

- ★ Corner two-bedroom residence with panoramic East to North exposure
- with direct access to 5' deep wrap-around terrace

TERRACE