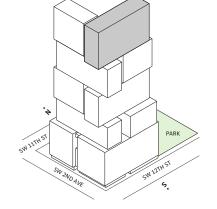

e with panoramic West to South exposure
- with direct access to 5' deep wrap-around terrace





#### MIAMI.MERCEDESBENZPLACES.COM





## FLOOR 52

- → 2 Bedrooms
- → 2 Bathrooms
- → Terrace: 335 sq ft

#### **FEATURES**

- ↓ 10' floor-to-ceiling windows and sliding glass doors with direct access to 5' deep terrace

# NORTH







## MIAMI.MERCEDESBENZPLACES.COM







## FLOOR 53

- → 2 Bedrooms
- → 2 Bathrooms
- → Terrace: 337 sq ft

#### **FEATURES**

NORTH

- ↓ 10' floor-to-ceiling windows and sliding glass doors with direct access to 5' deep terrace



## MIAMI.MERCEDESBENZPLACES.COM







## FLOOR 54

- → 2 Bedrooms
- → 2 Bathrooms
- → Terrace: 334 sq ft

#### **FEATURES**

- → 9'6" floor-to-ceiling windows and sliding glass doors with direct access to 5' deep terrace

#### NORTH







#### MIAMI.MERCEDESBENZPLACES.COM







## **FLOORS 55-63**

- → 2 Bedrooms
- → 2 Bathrooms
- → Terrace: 334 sq ft

#### **FEATURES**

NORTH

- ↓ 10' floor-to-ceiling windows and sliding glass doors with direct access to 5' deep terrace





#### MIAMI.MERCEDESBENZPLACES.COM







## FLOOR 64

- → 2 Bedrooms
- → 2 Bathrooms
- → Terrace: 328 sq ft

#### **FEATURES**

NORTH

- ↓ 10' floor-to-ceiling windows and sliding glass doors with direct access to 5' deep terrace





## MIAMI.MERCEDESBENZPLACES.COM







## FLOOR 65

- → 2 Bedrooms
- → 2 Bathrooms
- → Terrace: 328 sq ft

#### **FEATURES**

- ↓ 10' floor-to-ceiling windows and sliding glass doors with direct access to 5' deep terrace

## NORTH







#### MIAMI.MERCEDESBENZPLACES.COM







## FLOOR 66

- → 2 Bedrooms
- → 2 Bat