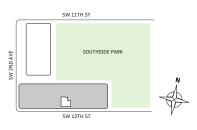

## Residence 05

#### **FLOORS 32-40**

- ↓ Studio
- → 1 Bathroom

#### **FEATURES**

- ★ Studio residence with North exposure
- → 10' floor-to-ceiling windows and sliding glass doors with direct access to 5' deep terrace