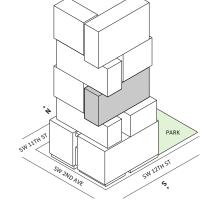

## Residence 03

#### **FLOORS 32-40**

- ↓ Studio
- → 1 Bathroom
- ✓ Private Terrace✓ Interior: 403 sq ft
- → Terrace: 63 sq ft

#### **FEATURES**

- ★ Studio residence with North exposure
- ↓ 10' floor-to-ceiling windows and sliding glass doors with direct access to 5' deep terrace

#### NORTH