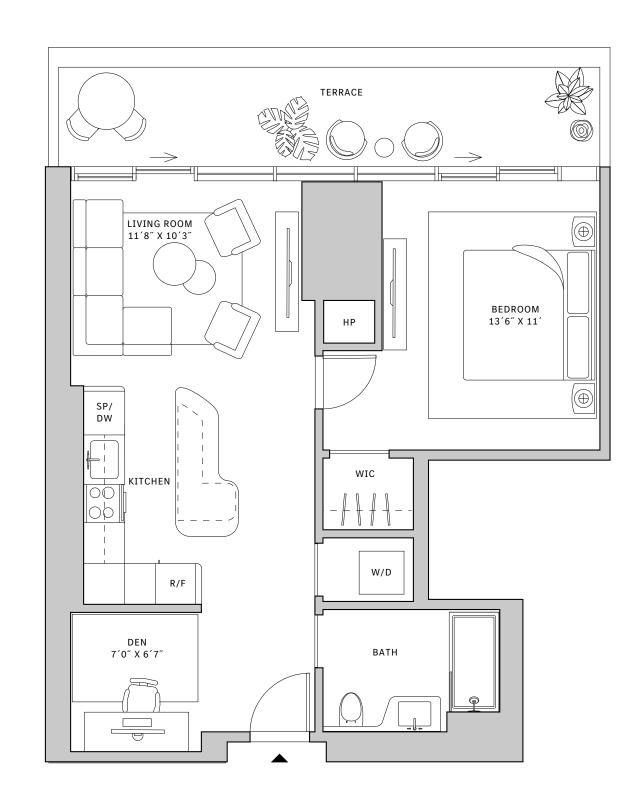

## Residence 03

#### **FLOORS 32-40**

- ↓ Studio
- → 1 Bathroom
- ✓ Private Terrace✓ Interior: 403 sq ft
- → Terrace: 63 sq ft

#### **FEATURES**

- ★ Studio residence with North exposure
- ↓ 10' floor-to-ceiling windows and sliding glass doors with direct access to 5' deep terrace