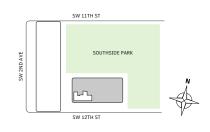

#### **FLOORS 32-40**

- → 1 Bedroom
- → 1 Bathroom
- → Terrace: 350 sq ft

#### **FEATURES**

- ★ Corner one-bedroom residence with panoramic East to South exposure
- with direct access to 5' deep wrap-around terrace