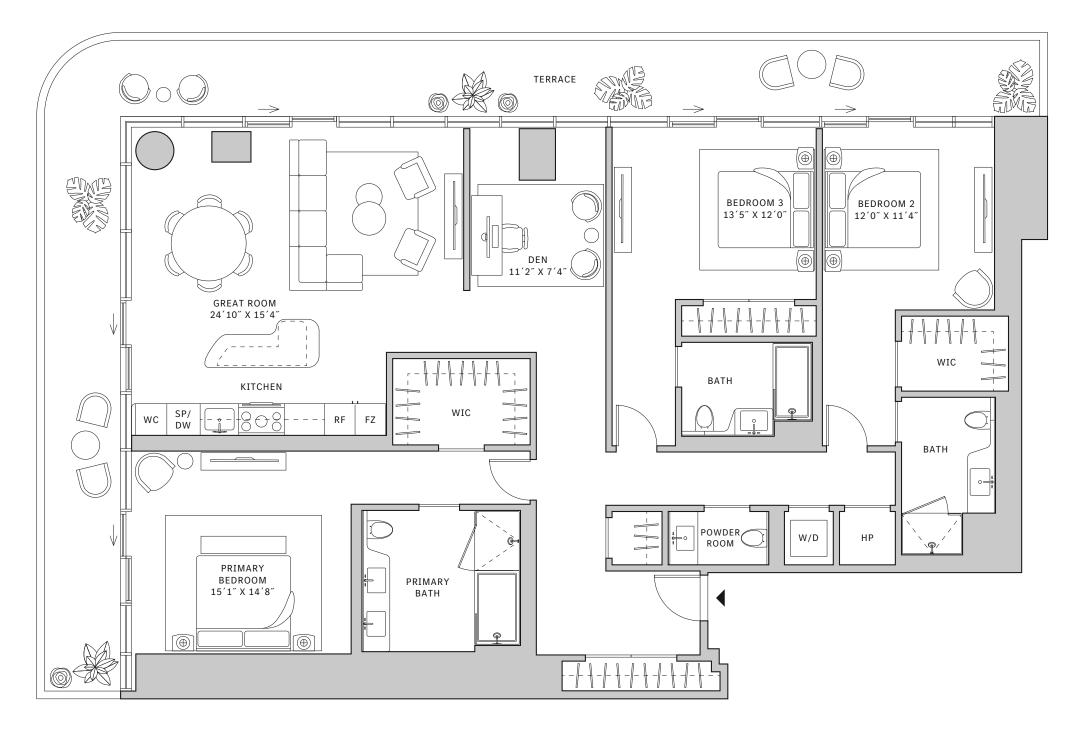

#### FLOOR 42-51

- → 1 Bedroom
- → 1 Bathroom
- → 1 Powder Room ✓ Interior: 938 sq ft
- → Terrace: 193 sq ft

#### **FEATURES**

- → One-bedroom residence with South exposure
- ↓ 10' floor-to-ceiling windows and sliding glass doors with direct access to 5' deep terrace

#### NORTH

#### MIAMI.MERCEDESBENZPLACES.COM