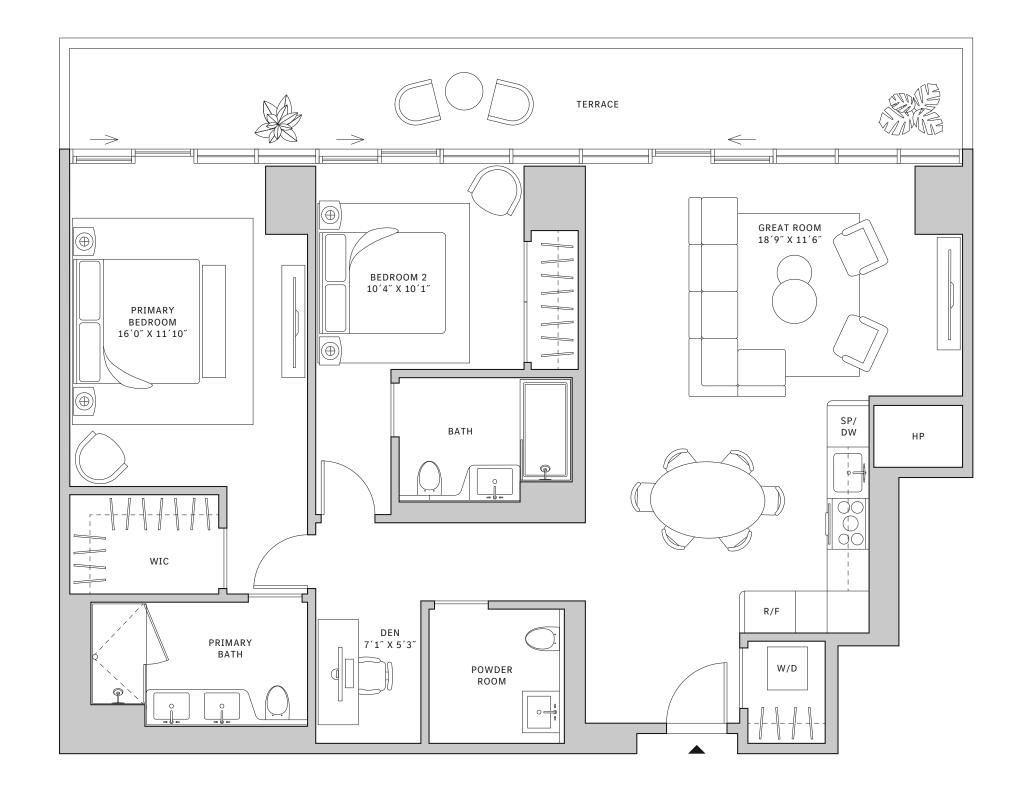

#### **FLOORS 32-40**

- → 1 Bedroom
- → 1 Bathroom
- → Terrace: 213 sq ft

#### **FEATURES**

- ∴ One-bedroom residence with North exposure
- ↓ 10' floor-to-ceiling windows and sliding glass doors with direct access to 5' deep terrace

#### NORTH

MIAMI.MERCEDESBENZPLACES.COM