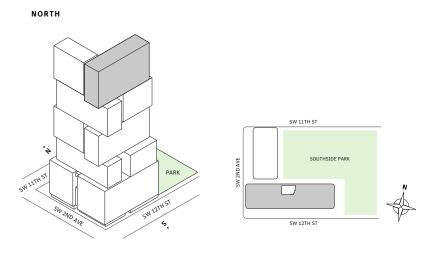

*FEATURES**

- ↓ 10' floor-to-ceiling windows and sliding glass doors with direct access to 5' deep terrace











## FLOOR 52

- → 2 Bedrooms
- → 2 Bathrooms

↓ 1 Powder Room

- → 1 Office/Den
- ★ Terrace: 247 sq ft

#### **FEATURES**

- ↓ 10' floor-to-ceiling windows and sliding glass doors with direct access to 5' deep terrace











## FLOOR 53

- → 2 Bedrooms
- → 2 Bathrooms

- → Terrace: 247 sq ft

#### **FEATURES**

- ↓ 10' floor-to-ceiling windows and sliding glass doors with direct access to 5' deep terrace





#### MIAMI.MERCEDESBENZPLACES.COM







## FLOOR 54

- → 2 Bedrooms
- → 2 Bathrooms
- → 1 Powder Room ✓ Interior: 1,278 sq ft
- → Terrace: 247 sq ft

## **FEATURES**

- → 9'6" floor-to-ceiling windows and sliding glass doors with direct access to 5' deep terrace











## **FLOORS 55-63**

- → 2 Bedrooms
- → 2 Bathrooms

↓ 1 Powder Room

- → 1 Office/Den
- → Terrace: 247 sq ft

## **FEATURES**

- → 10' floor-to-ceiling windows and sliding glass doors with direct access to 5' deep terrace













## FLOOR 64

- → 2 Bedrooms
- → 2 Bathrooms
- ↓ 1 Powder Room
- → 1 Den/Office
- → Terrace: 247 sq ft

#### **FEATURES**

- ↓ 10' floor-to-ceiling windows and sliding glass doors with direct access to 5' deep terrace











## FLOORS 65

- → 2 Bedrooms
- → 2 Bathrooms

↓ 1 Powder Room

- → 1 Den/Office
- → Terrace: 247 sq ft

#### **FEATURES**

- ↓ 10' floor-to-ceiling windows and sliding glass doors with direct access to 5' deep terrace











## FLOOR 66

- → 2 Bedrooms
- → 2 Bathrooms
- ↓ 1 Powder Room
- → 1 Den/Office
- → Terrace: 247 s