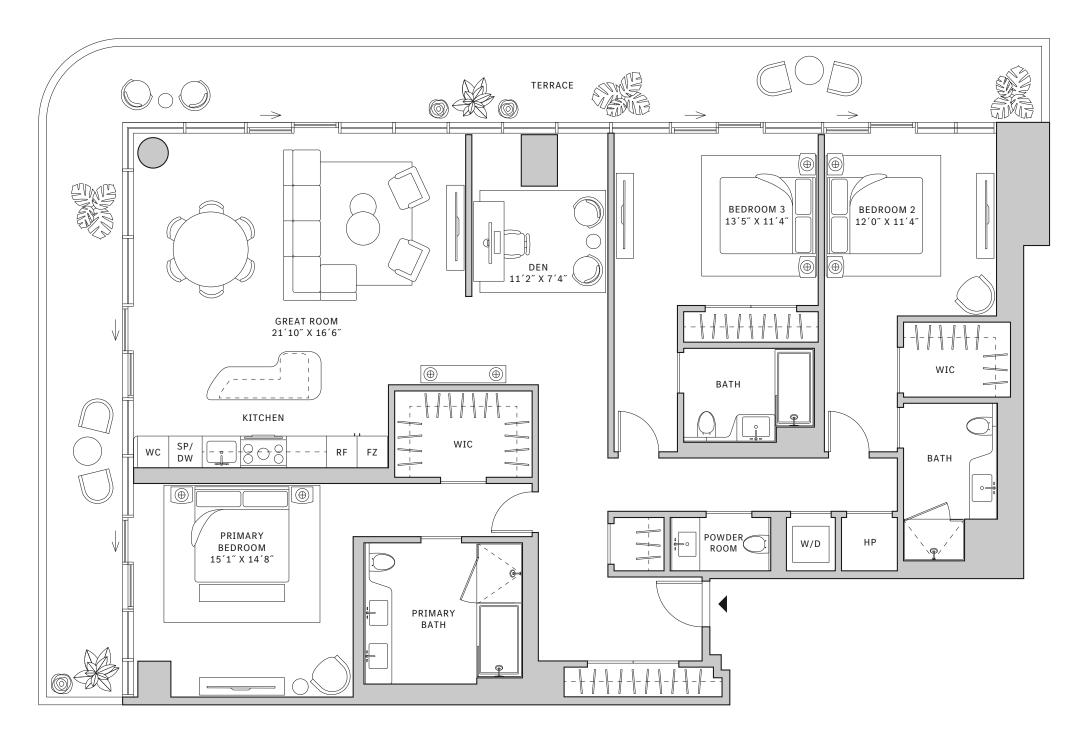

#### FLOOR 42-51

- → 1 Bedroom
- → 1 Bathroom
- → 1 Powder Room ✓ Interior: 938 sq ft
- → Terrace: 193 sq ft

#### **FEATURES**

- → One-bedroom residence with South exposure
- ↓ 10' floor-to-ceiling windows and sliding glass doors with direct access to 5' deep terrace

#### NORTH

#### MIAMI.MERCEDESBENZPLACES.COM