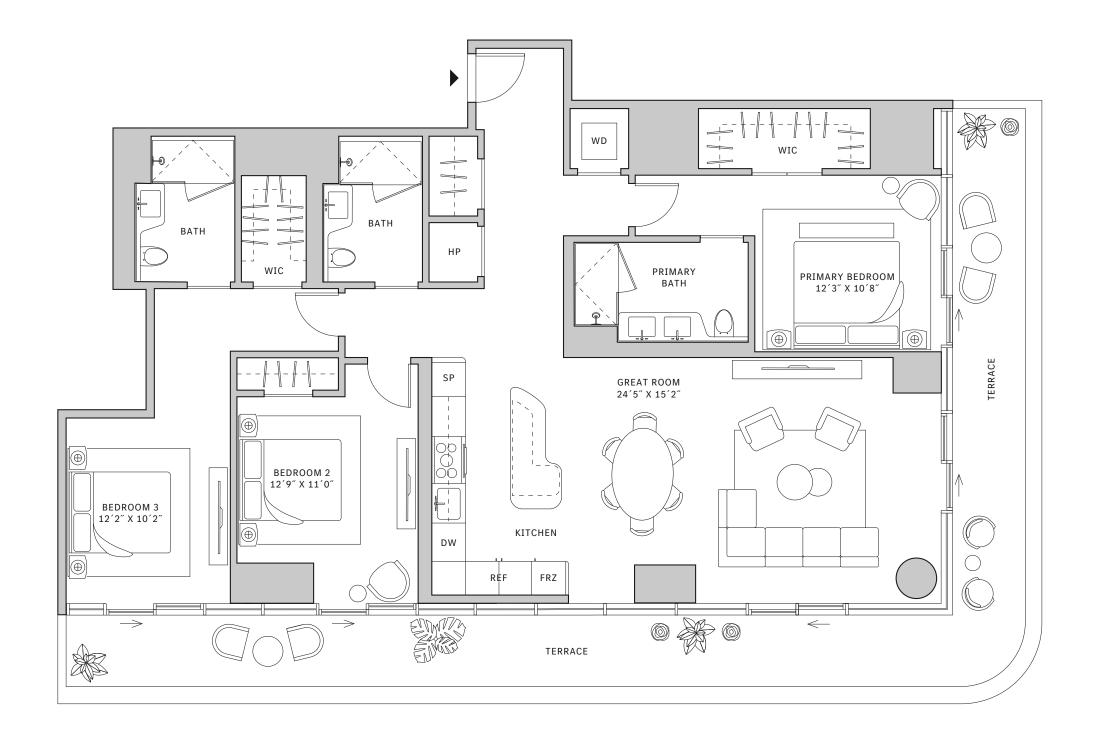

## FLOOR 52

- → 2 Bedrooms
- → 2 Bathrooms
- ↓ 1 Powder Room
- ✓ Interior: 1,713 sq ft
- → Terrace: 1,013 sq ft

#### **FEATURES**

NORTH

- ★ Corner two-bedroom residence with panoramic East to South exposure
- ↓ 10' floor-to-ceiling windows and sliding glass doors with direct access to wrap-around terrace
- → Over-sized, one-of-a-kind outdoor garden