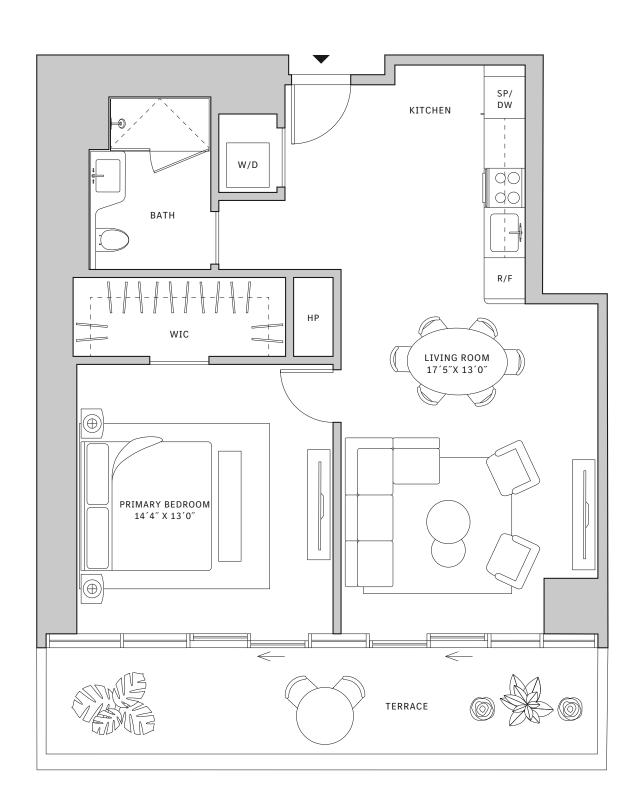

## Residence 03

#### **FLOORS 32-40**

- ↓ Studio
- → 1 Bathroom
- ✓ Private Terrace✓ Interior: 403 sq ft
- → Terrace: 63 sq ft

#### **FEATURES**

- ★ Studio residence with North exposure
- ↓ 10' floor-to-ceiling windows and sliding glass doors with direct access to 5' deep terrace