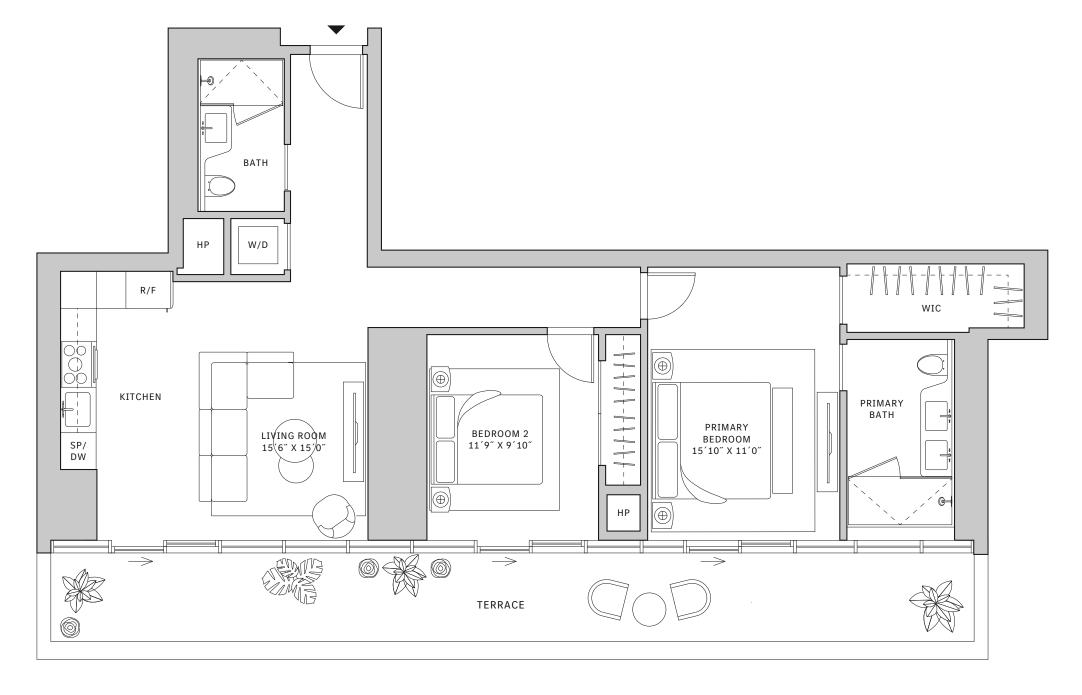

## FLOORS 42-51

- → 2 Bedrooms
- → 2 Bathrooms

#### **FEATURES**

- ↓ 10' floor-to-ceiling windows and sliding glass doors with direct access to 5' deep terrace

MIAMI.MERCEDESBENZPLACES.COM