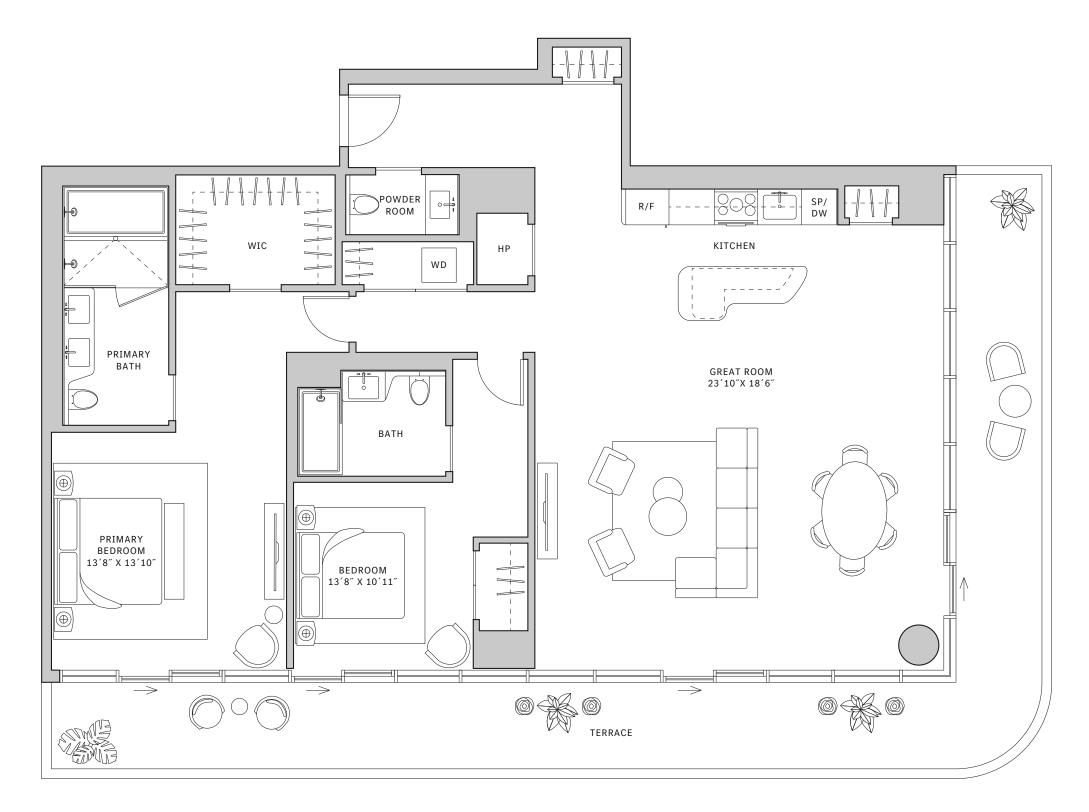

#### FLOOR 42-51

- → 1 Bedroom
- → 1 Bathroom
- → 1 Powder Room ✓ Interior: 938 sq ft
- → Terrace: 193 sq ft

#### **FEATURES**

- → One-bedroom residence with South exposure
- ↓ 10' floor-to-ceiling windows and sliding glass doors with direct access to 5' deep terrace