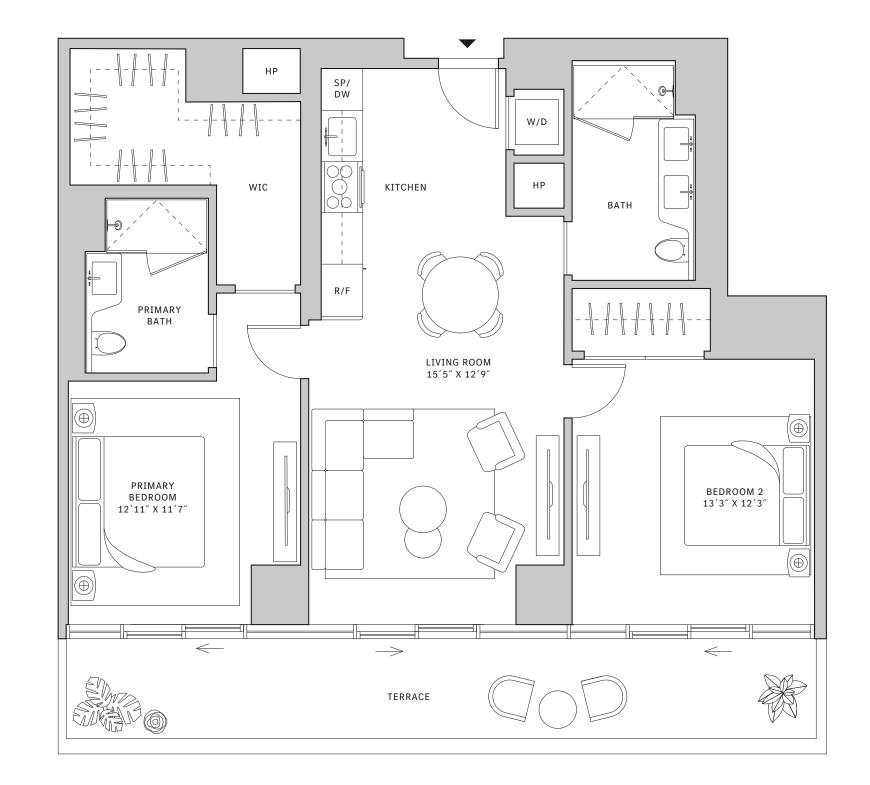

#### FLOOR 42-51

- → 1 Bedroom
- → 1 Bathroom
- → 1 Powder Room ✓ Interior: 938 sq ft
- → Terrace: 193 sq ft

#### **FEATURES**

- → One-bedroom residence with South exposure
- ↓ 10' floor-to-ceiling windows and sliding glass doors with direct access to 5' deep terrace

#### NORTH

#### MIAMI.MERCEDESBENZPLACES.COM