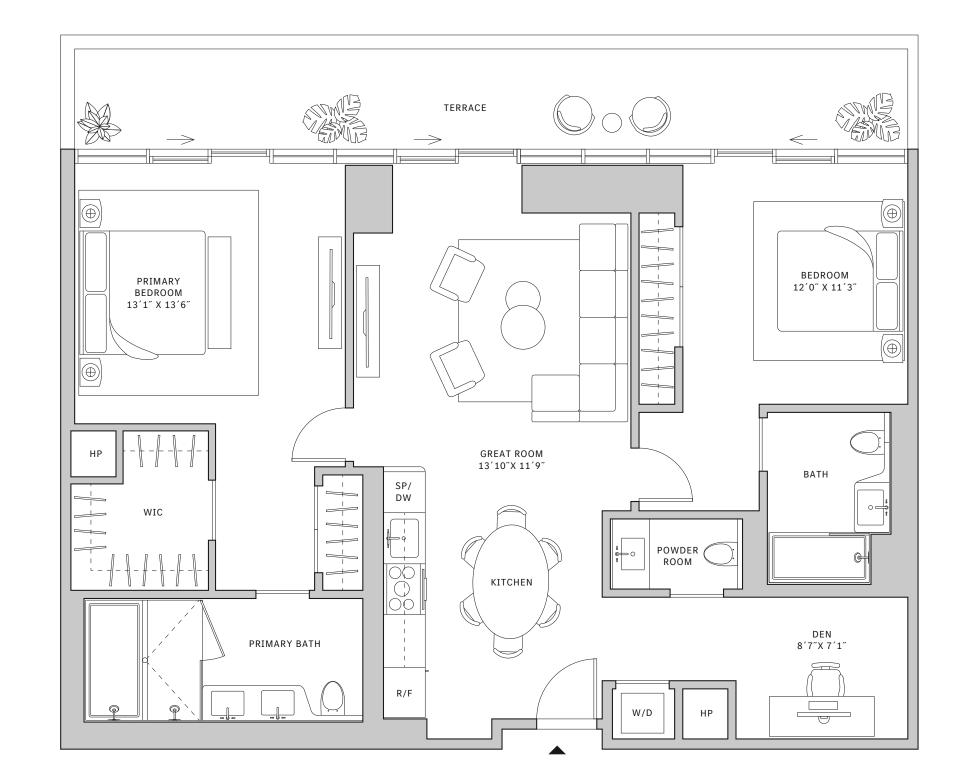

#### **FLOORS 32-40**

- → 1 Bedroom
- → 1 Bathroom
- → Terrace: 213 sq ft

#### **FEATURES**

- ∴ One-bedroom residence with North exposure
- ↓ 10' floor-to-ceiling windows and sliding glass doors with direct access to 5' deep terrace

#### NORTH

MIAMI.MERCEDESBENZPLACES.COM