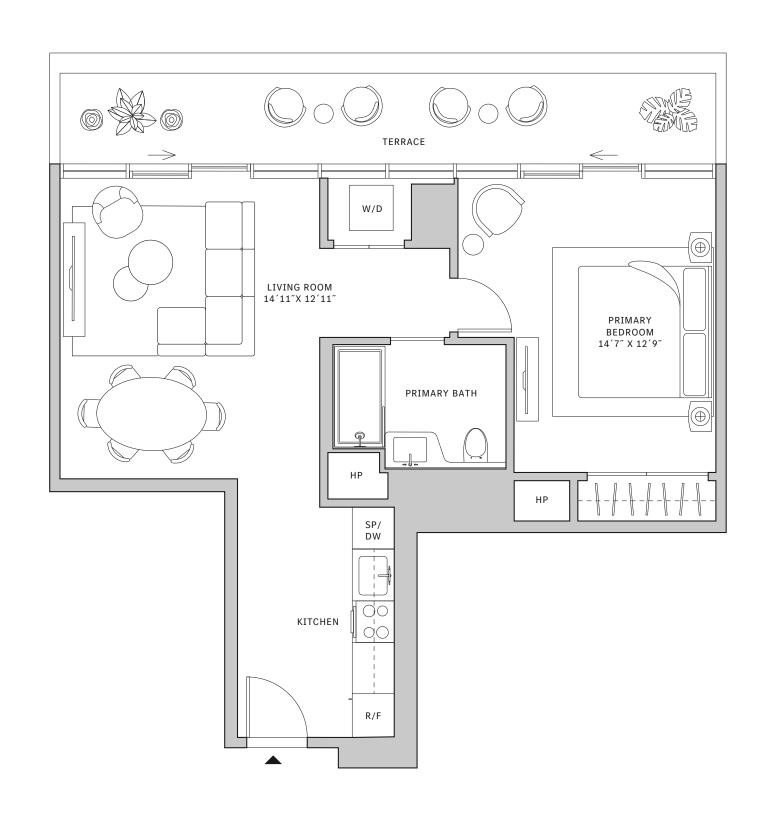

#### FLOOR 53

- → 1 Bedroom
- → 1 Bathroom
- → Interior: 725 sq ft
- → Terrace: 182 sq ft

#### **FEATURES**

- ∴ One-bedroom residence with North exposure
- ↓ 10' floor-to-ceiling windows and sliding glass doors with direct access to 5' deep terrace

# NORTH

MIAMI.MERCEDESBENZPLACES.COM