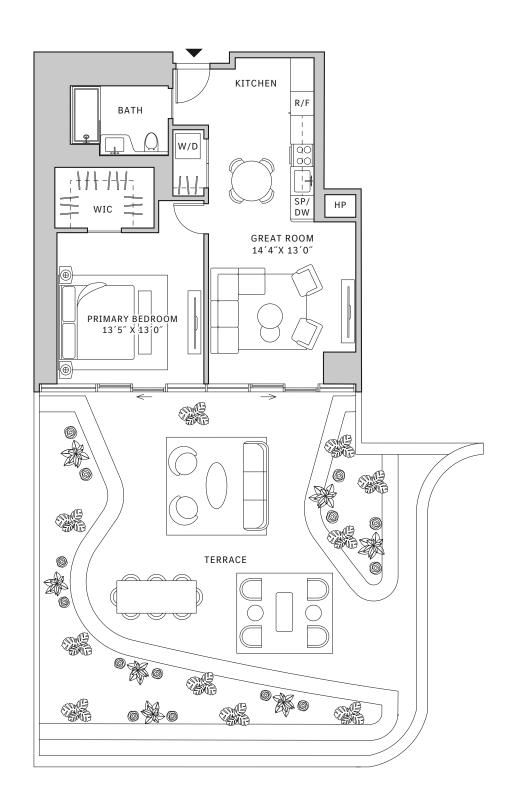

#### FLOOR 52

- → 1 Bedroom
- → 1 Bathroom
- → Terrace: 1,090 sq ft

#### **FEATURES**

- ∴ One-bedroom residence with South exposure
- with direct access to terrace
- → Over-sized, one-of-a-kind outdoor garden

# NORTH