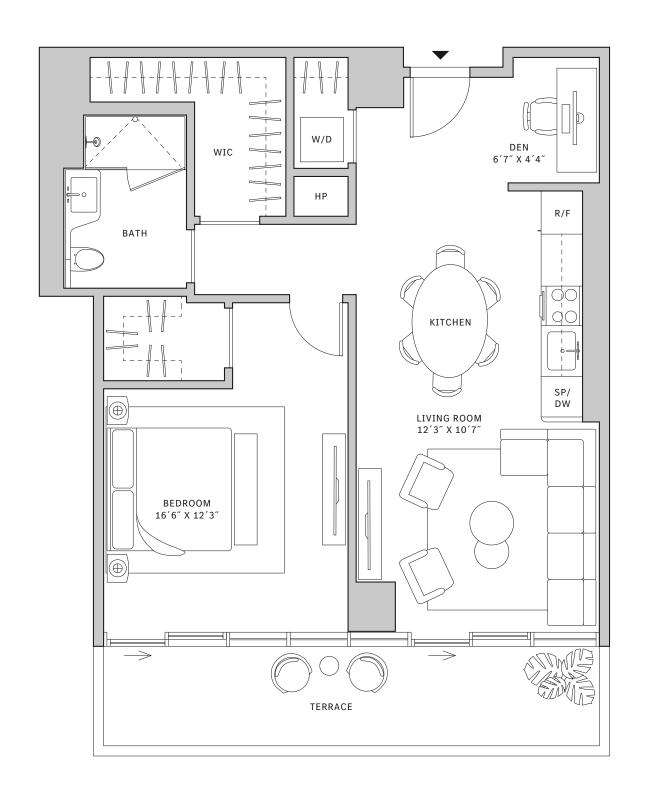

#### **FLOORS 32-40**

- → 1 Bedroom
- → 1 Bathroom
- → 1 Den/Office

#### **FEATURES**

- ∴ One-bedroom residence with North exposure
- ↓ 10' floor-to-ceiling windows and sliding glass doors with direct access to 5' deep terrace

#### NORTH

#### MIAMI.MERCEDESBENZPLACES.COM