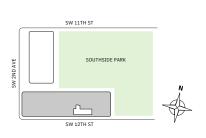

sliding glass doors with direct access to 5' deep terrace

# NORTH











#### FLOOR 66

- → 2 Bedrooms
- → 2 Bathrooms
- ✓ Interior: 1,067 sq ft
- → Terrace: 207 sq ft

#### **FEATURES**

- ↓ 10' floor-to-ceiling windows and sliding glass doors with direct access to 5' deep terrace

# NORTH











#### **FLOORS 32-40**

- → 2 Bedrooms
- → 2 Bathrooms
- ✓ Interior: 1,081 sq ft
- → Terrace: 434 sq ft

#### **FEATURES**

- ★ Corner two-bedroom residence with panoramic East to North exposure
- with direct access to 5' deep wrap-around terrace



MIAMI.MERCEDESBENZPLACES.COM







#### **FLOORS 32-40**

- → 2 Bedrooms
- → 2 Bathrooms
- → Terrace: 311 sq ft

#### **FEATURES**

- ↓ 10' floor-to-ceiling windows and sliding glass doors with direct access to 5' deep terrace

#### NORTH







### MIAMI.MERCEDESBENZPLACES.COM







#### **FLOORS 32-40**

- → 2 Bedrooms
- → 2 Bathrooms
- → Terrace: 206 sq ft

#### **FEATURES**

- ↓ 10' floor-to-ceiling windows and sliding glass doors with direct access to 5' deep terrace

## NORTH













#### **FLOORS 32-39**

- → 3 Bedrooms
- → 3 Bathrooms
- → 1 Den/Office → 1 Powder Room
- → Terrace: 602 sq ft

#### **FEATURES**

- ★ Corner three-bedroom residence with panoramic West to North exposure
- with direct access to 5' deep wrap-around terrace









#### MIAMI.MERCEDESBENZPLACES.COM





#### **FLOORS 32-39**

- → 3 Bedrooms
- → 3 Bathrooms
- → 1 Den/Office → 1 Powder Room
- → Terrace: 602 sq ft

#### **FEATURES**

- ★ Corner three-bedroom residence with panoramic West to North exposure
- with direct access to 5' deep wra