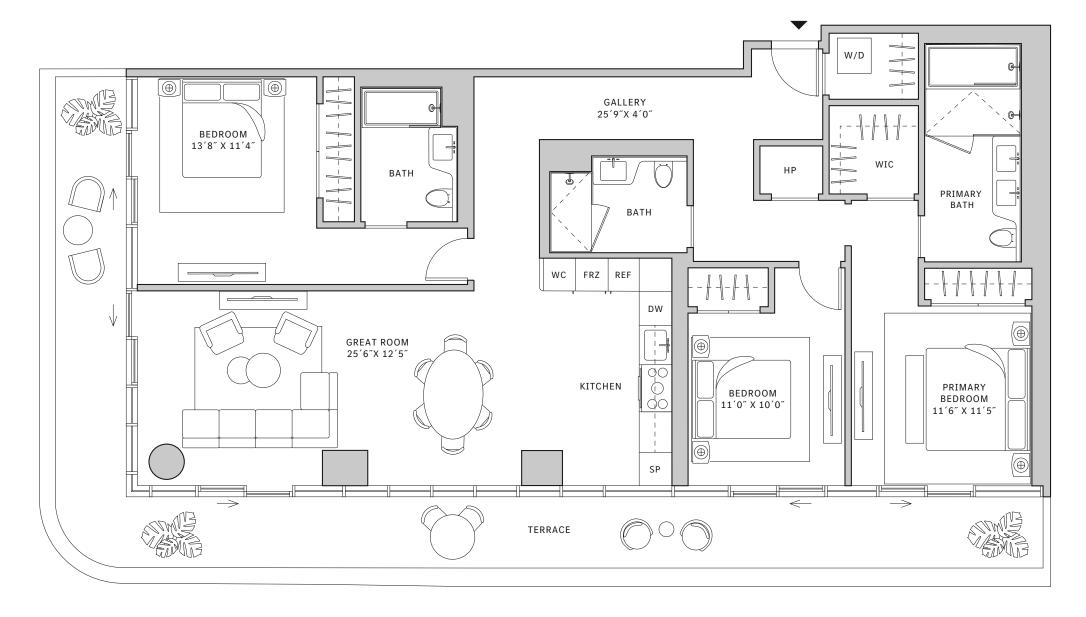

## Residence 05

#### **FLOORS 32-40**

- ↓ Studio
- → 1 Bathroom

#### **FEATURES**

- ★ Studio residence with North exposure
- → 10' floor-to-ceiling windows and sliding glass doors with direct access to 5' deep terrace

#### NORTH

#### MIAMI.MERCEDESBENZPLACES.COM