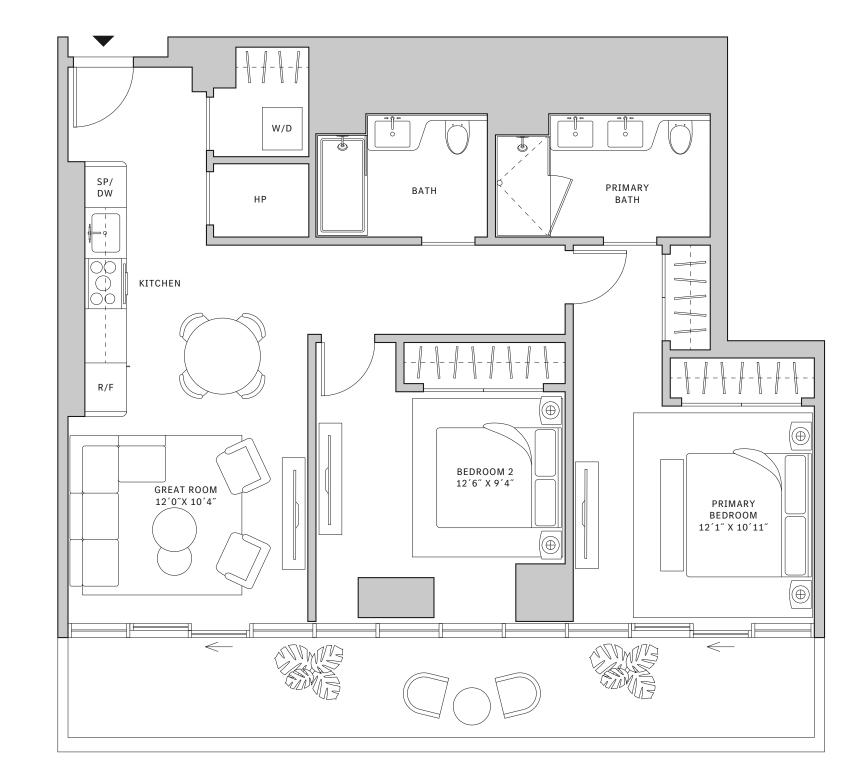

## Residence 03

#### **FLOORS 32-40**

- ↓ Studio
- → 1 Bathroom
- ✓ Private Terrace✓ Interior: 403 sq ft
- → Terrace: 63 sq ft

#### **FEATURES**

- ★ Studio residence with North exposure
- ↓ 10' floor-to-ceiling windows and sliding glass doors with direct access to 5' deep terrace