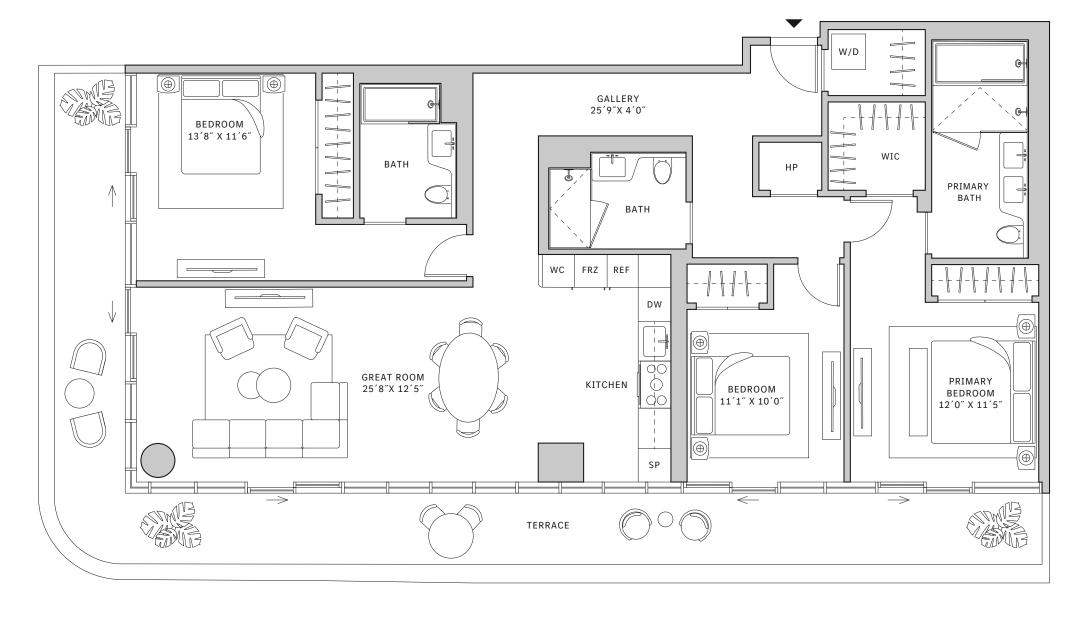

#### **FLOORS 32-40**

- → 1 Bedroom
- → 1 Bathroom
- → Terrace: 213 sq ft

#### **FEATURES**

- ∴ One-bedroom residence with North exposure
- ↓ 10' floor-to-ceiling windows and sliding glass doors with direct access to 5' deep terrace

#### NORTH

MIAMI.MERCEDESBENZPLACES.COM