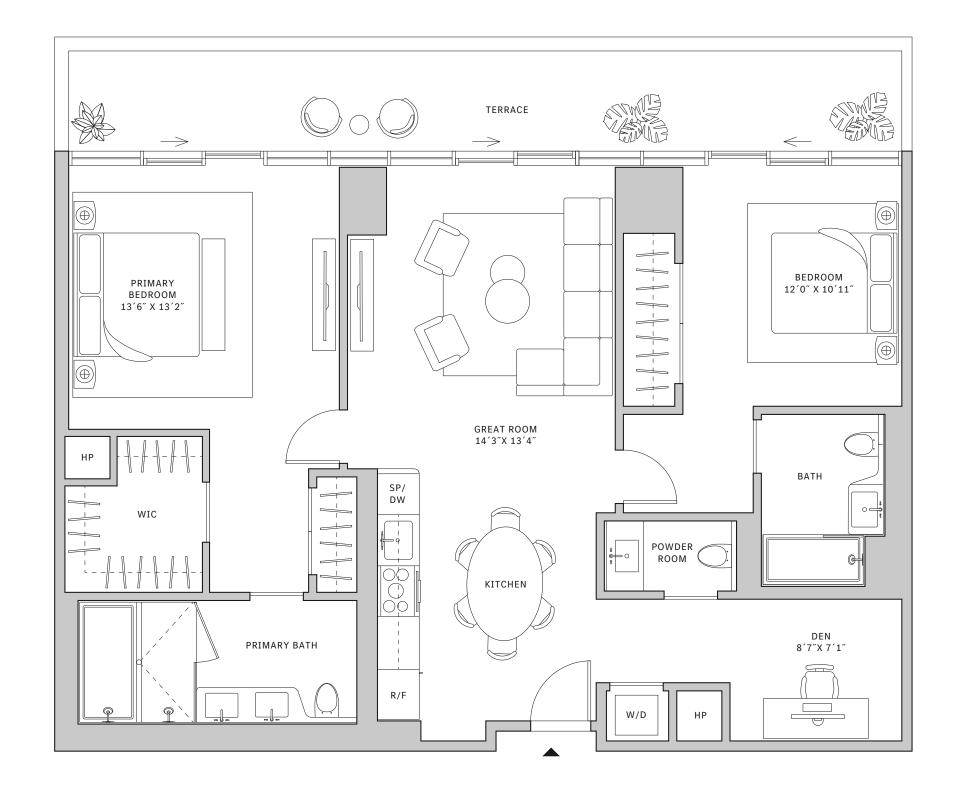

#### **FLOORS 32-40**

- → 1 Bedroom
- → 1 Bathroom
- → Terrace: 163 sq ft

#### **FEATURES**

- ∴ One-bedroom residence with North exposure
- ↓ 10' floor-to-ceiling windows and sliding glass doors with direct access to 5' deep terrace

## NORTH

#### MIAMI.MERCEDESBENZPLACES.COM