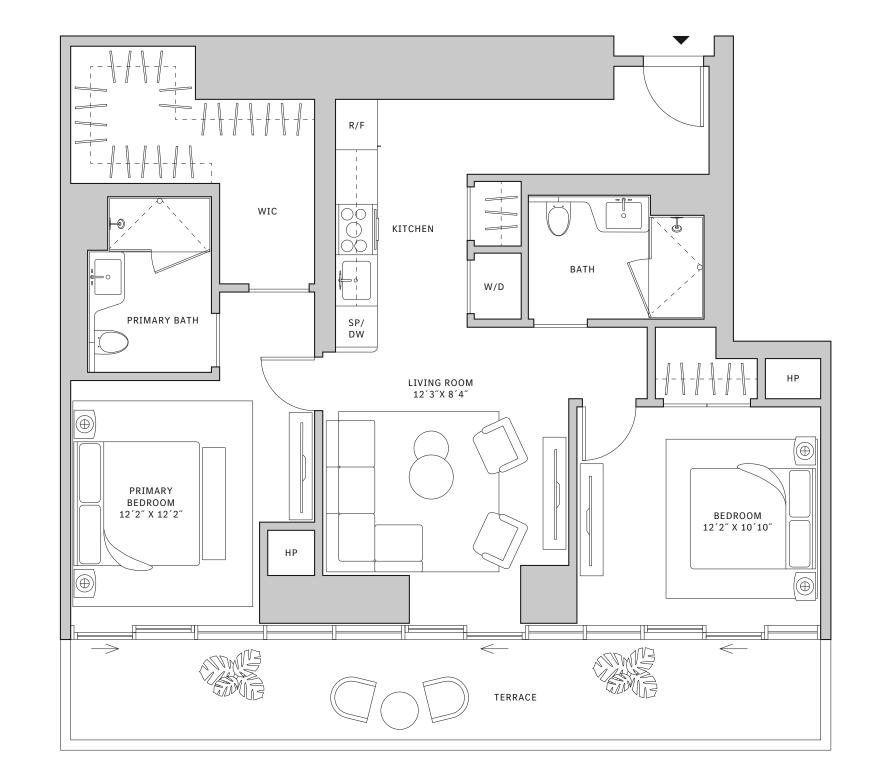

## Residence 03

#### FLOORS 42-51

- ↓ Studio
- → 1 Bathroom
- → Terrace: 156 sq ft

#### **FEATURES**

- ★ Studio residence with North exposure
- → 10' floor-to-ceiling windows and sliding glass doors with direct access to 5' deep terraces