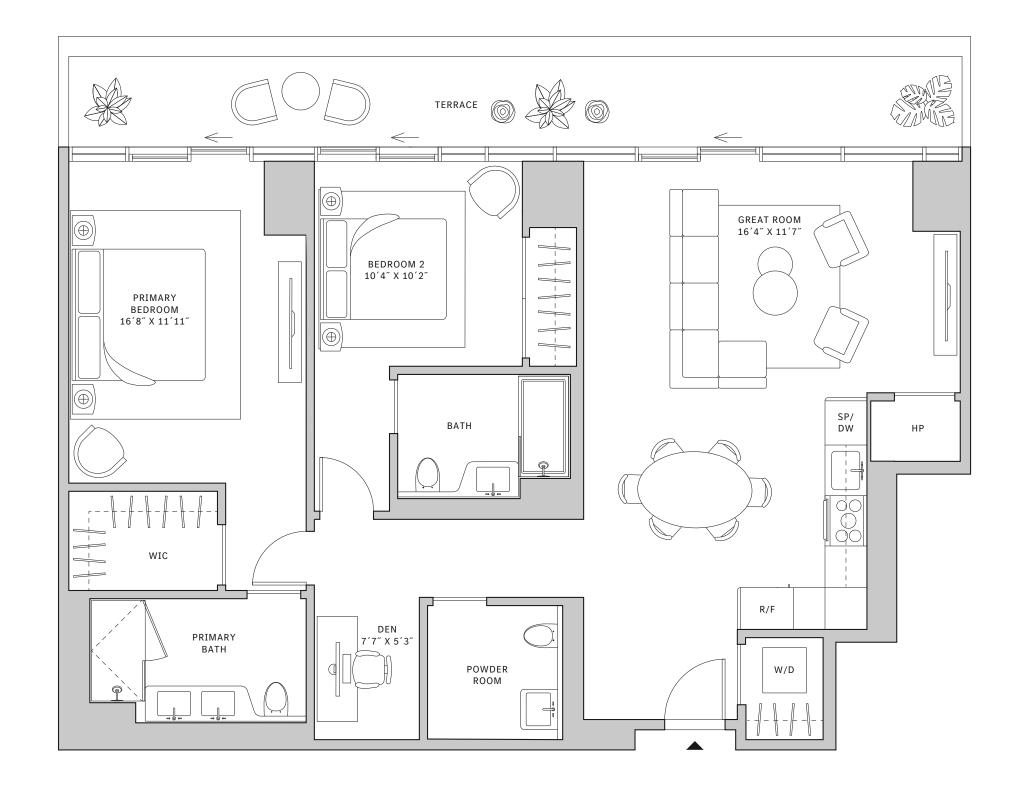

#### **FLOORS 32-40**

- → 1 Bedroom
- → 1 Bathroom
- → Terrace: 163 sq ft

#### **FEATURES**

- ∴ One-bedroom residence with North exposure
- ↓ 10' floor-to-ceiling windows and sliding glass doors with direct access to 5' deep terrace

## NORTH

#### MIAMI.MERCEDESBENZPLACES.COM