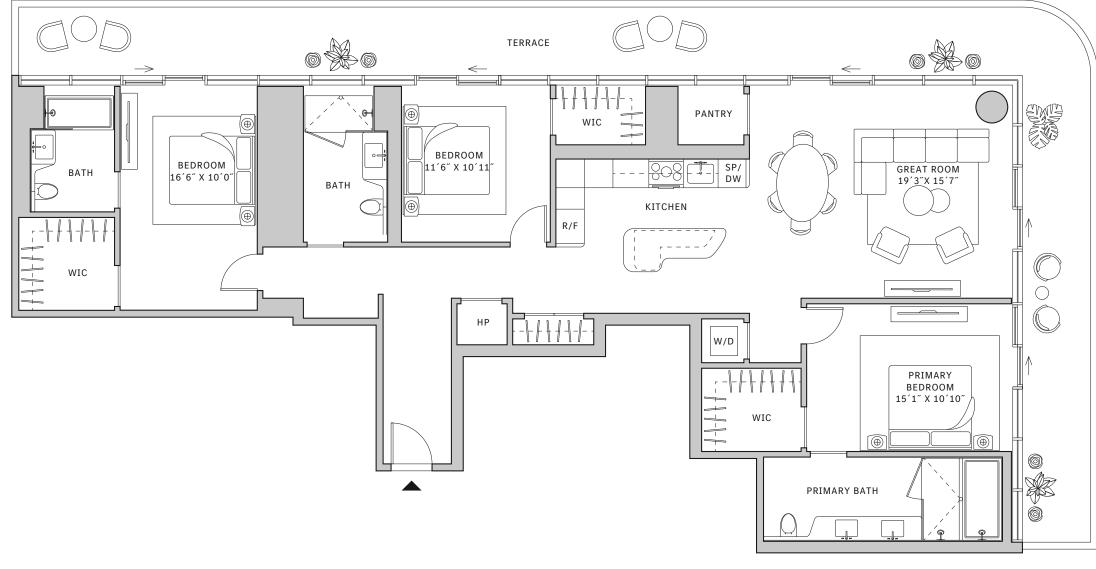

## Residence 05

#### **FLOORS 32-40**

- ↓ Studio
- → 1 Bathroom

#### **FEATURES**

- ★ Studio residence with North exposure
- → 10' floor-to-ceiling windows and sliding glass doors with direct access to 5' deep terrace

#### NORTH