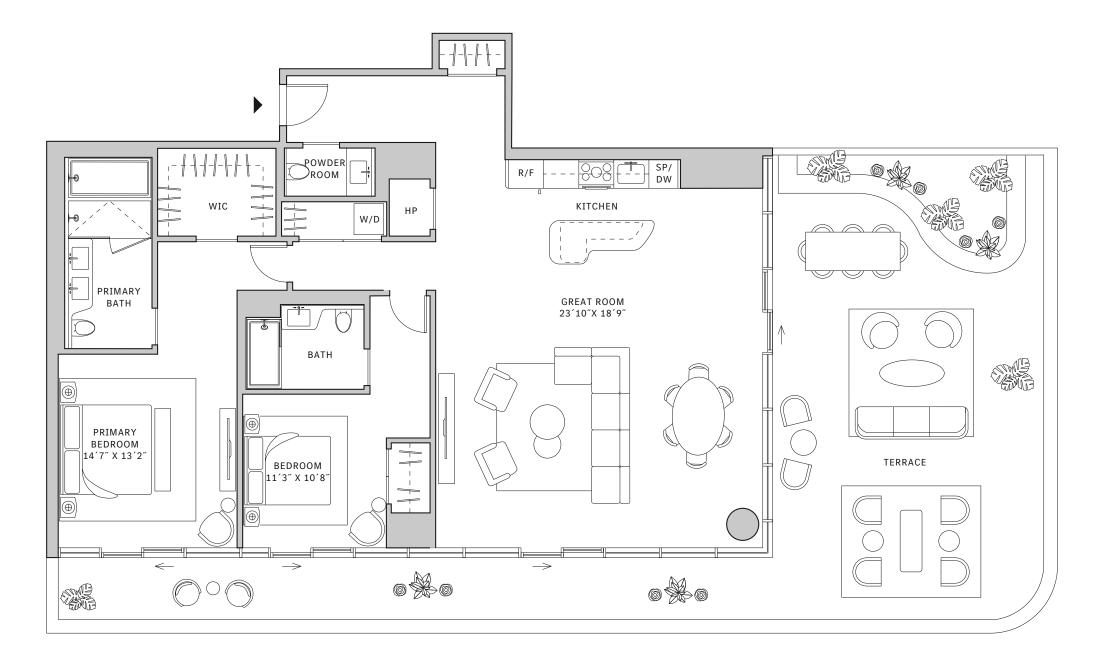

#### FLOOR 42-51

- → 1 Bedroom
- → 1 Bathroom
- → 1 Powder Room ✓ Interior: 938 sq ft
- → Terrace: 193 sq ft

#### **FEATURES**

- → One-bedroom residence with South exposure
- ↓ 10' floor-to-ceiling windows and sliding glass doors with direct access to 5' deep terrace