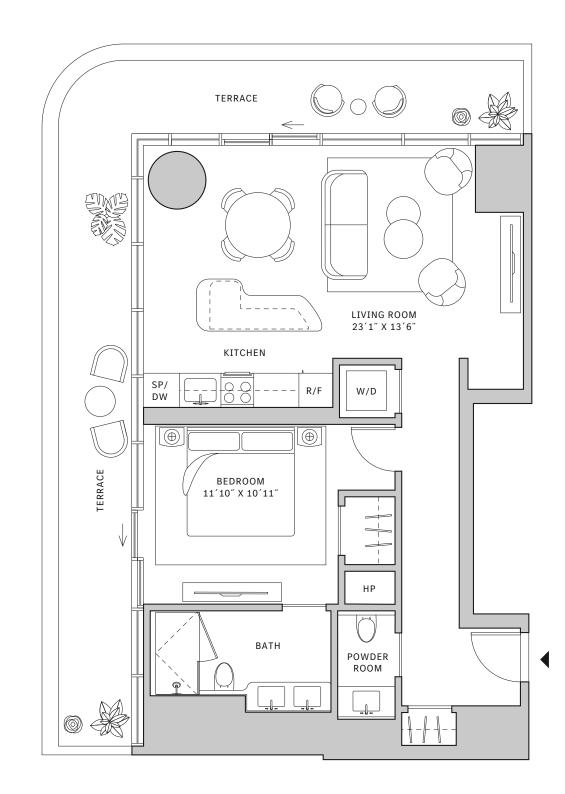

#### FLOOR 42-51

- → 1 Bedroom
- → 1 Bathroom
- → 1 Powder Room ✓ Interior: 938 sq ft
- → Terrace: 193 sq ft

#### **FEATURES**

- → One-bedroom residence with South exposure
- ↓ 10' floor-to-ceiling windows and sliding glass doors with direct access to 5' deep terrace

#### NORTH

#### MIAMI.MERCEDESBENZPLACES.COM