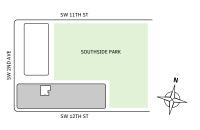

ass doors with direct access to 5' deep terrace

#### NORTH







#### MIAMI.MERCEDESBENZPLACES.COM









## Residence 06

#### **FLOORS 32-40**

- ↓ Studio
- → 1 Bathroom
- → Terrace: 105 sq ft

#### **FEATURES**

- ★ Studio residence with North exposure
- with direct access to 5' deep terrace

#### NORTH

















#### FLOORS 42-51

- → 1 Bedroom
- → 1 Bathroom
- ↓ 1 Powder Room

#### **FEATURES**

- ★ Corner one-bedroom residence with panoramic West to North exposure
- with direct access to 5' deep wrap-around terrace

















#### **FLOORS 32-40**

- → 1 Bedroom
- → 1 Bathroom
- → 1 Den/Office

#### **FEATURES**

- ∴ One-bedroom residence with North exposure
- ↓ 10' floor-to-ceiling windows and sliding glass doors with direct access to 5' deep terrace

#### NORTH





#### MIAMI.MERCEDESBENZPLACES.COM









#### **FLOORS 32-40**

- ↓ Studio
- → 1 Bathroom
- → Terrace: 66 sq ft

#### **FEATURES**

- ★ Studio residence with North exposure
- → 10' floor-to-ceiling windows and sliding glass doors with direct access to 5' deep terrace

#### NORTH







LIVING ROOM

11'6" X 11'0"

DW

R/F

KITCHEN

W/D









#### FLOORS 42-51

- ↓ Studio
- → 1 Bathroom
- → Terrace: 137 sq ft

#### **FEATURES**

- ★ Studio residence with North exposure
- → 10' floor-to-ceiling windows and sliding glass doors with direct access to 5' deep terrace

### NORTH





MIAMI.MERCEDESBENZPLACES.COM









#### **FLOORS 32-40**

- ↓ Studio
- → 1 Bathroom
- → Terrace: 74 sq ft

#### **FEATURES**

- ★ Studio residence with North exposure
- → 10' floor-to-ceiling windows and sli