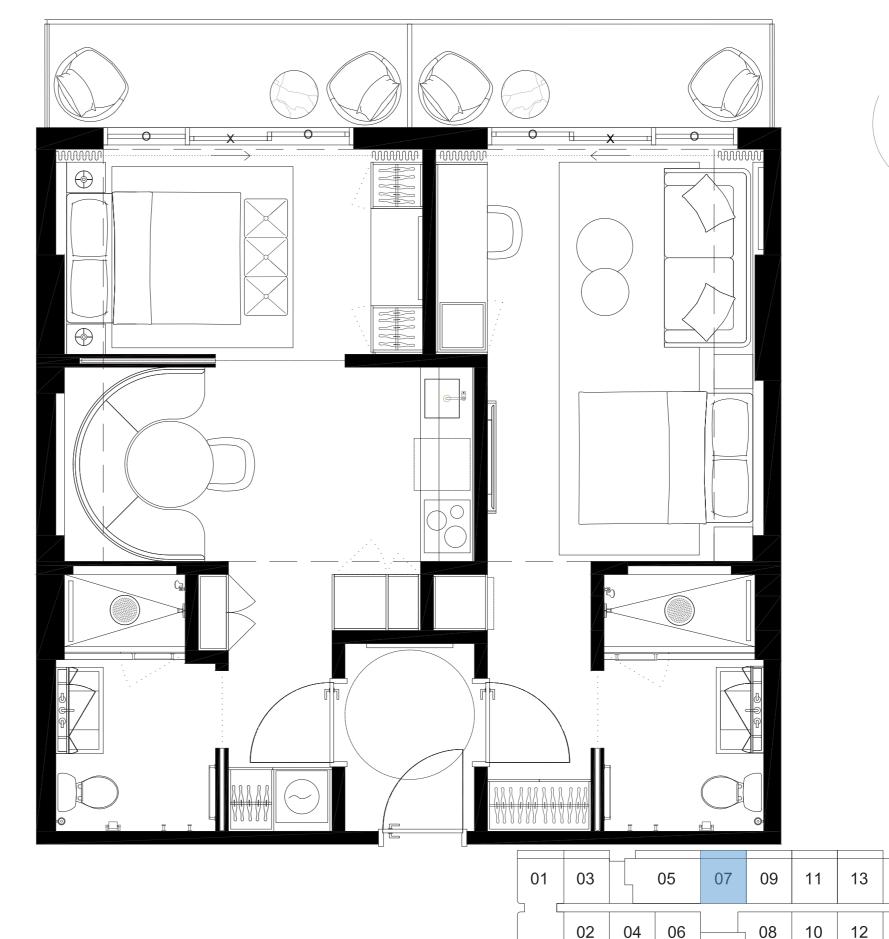

#### LEVEL 5 TO 8

| 01 | 03 |    | 05 | 07 | 09 | 11 | 13 |    | 15 | 17 |
|----|----|----|----|----|----|----|----|----|----|----|
|    | 02 | 04 | 06 |    | 08 | 10 | 12 | 14 | 16 |    |

#501 #601 #701 #801

#### 3 BED+3 BATH

INTERIOR 1681sF/156,1M2 EXTERIOR 258sF/24M2 TOTAL 1939sF/180,1M2

15

16

12

14

17

| These drawings are conceptual only and are for the convenience of reference. They should not be relied upon as representations, express or implied, of the final detail of the residences. Units shown are examples of unit types and may not depict actual units. Stated square footages are ranges for a particular unit  |
|-----------------------------------------------------------------------------------------------------------------------------------------------------------------------------------------------------------------------------------------------------------------------------------------------------------------------------|
| type and are measured to the exterior boundaries of the exterior walls and the centerline of interior demising walls and in fact vary from the area that would be determined by using the description and definition of the unit set forth in the declaration (which generally only includes the interior airspace between  |
| the perimeter walls and excludes interior structural components). Note that measurements of rooms set forth on this floorplan are generally taken at the greatest points of each given room (as if the room were a perfect rectangle), without regards for any cutouts. Accordingly, the area of the actual room will typi- |
| cally be smaller than the product obtained by multiplying the stated length times width. All dimensions are approximate and may vary with actual construction, and all floor plans and development plans are subject to change                                                                                              |