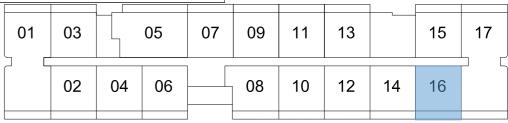

#### LEVEL 5 TO 8

| 01 | 03 |    | 05 | 07 | 09 | 11 | 13 |    | 15 | 17 |
|----|----|----|----|----|----|----|----|----|----|----|
|    | 02 | 04 | 06 |    | 08 | 10 | 12 | 14 | 16 |    |

#501 #601 #701 #801

# UNIT TYPE G #505 #605 #705 #805

3 BED+2 BATH+ 1/2BATH

INTERIOR 1233sF/114,6M2
EXTERIOR 193sF/18M2
TOTAL 1426sF/132,6M2

| 01 | 03 |    | 05 | 07 | 09 | 11 | 13 |    | 15 | 17 |
|----|----|----|----|----|----|----|----|----|----|----|
|    | 02 | 04 | 06 |    | 08 | 10 | 12 | 14 | 16 |    |

#506 #606 #706 #806

2 BED + 2 BATH

INTERIOR EXTERIOR

774sF/72M2 140sF/13M2

TOTAL 914SF/84,9M2

| 01 | 03 |    | 05 | 07 | 09 | 11 | 13 |    | 15 | 17 |
|----|----|----|----|----|----|----|----|----|----|----|
|    | 02 | 04 | 06 |    | 08 | 10 | 12 | 14 | 16 |    |

# UNIT TYPE G #505 #605 #705 #805

3 BED+2 BATH+ 2 1/2BATH

INTERIOR 1233sF/114,6M2
EXTERIOR 193sF/18M2
TOTAL 1426sF/132,6M2

| 01 | 03 |    | 05 | 07 | 09 | 11 | 13 |    | 15 | 17 |
|----|----|----|----|----|----|----|----|----|----|----|
|    | 02 | 04 | 06 |    | 08 | 10 | 12 | 14 | 16 |    |

#### 3 BED+3 BATH

INTERIOR 1681sF/156,1M2 EXTERIOR 258sF/24M2 TOTAL 1939sF/180,1M2

| 01 | 03 |    | 05 | 07 | 09 | 11 | 13 |    | 15 | 17 |
|----|----|----|----|----|----|----|----|----|----|----|
|    | 02 | 04 | 06 |    | 08 | 10 | 12 | 14 | 16 |    |