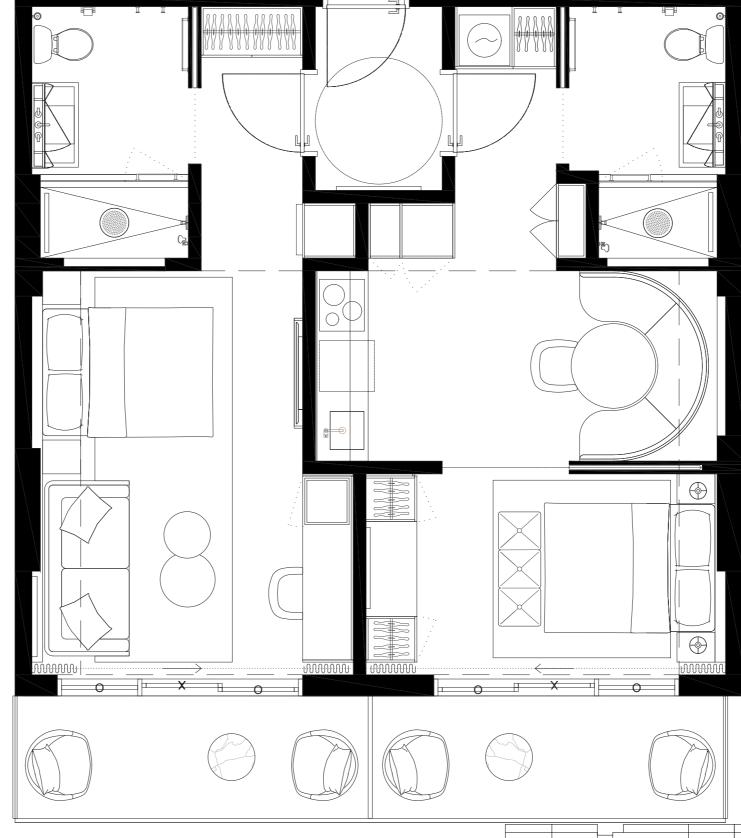

#### 3 BED+3 BATH

INTERIOR 1681sF/156,1M2 EXTERIOR 258sF/24M2 TOTAL 1939sF/180,1M2

#502 #602 #702 #802

2 BED + 2 BATH

N

#503 #603 #703 #803

2 BED + 2 BATH

INTERIOR

774sF/72M2

EXTERIOR 116,5sf/11M2

TOTAL

890,5sf/83M2

N

#504 #604 #704 #804

2 BED + 2 BATH

N