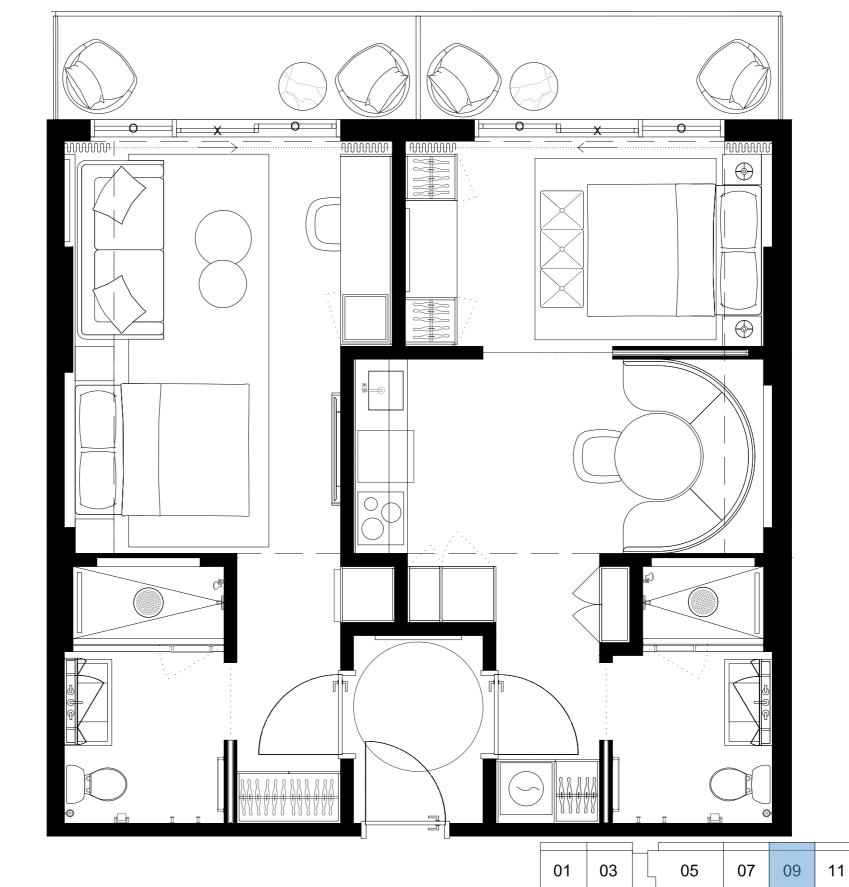

# UNIT TYPE F

#408 #508 #608 #708 #808

2 BED + 2 BATH

INTERIOR 885sf/82,2M2
EXTERIOR 141sf/12,8M2
TOTAL 1025sf/95M2

| 01 | 03 |    | 05 | 07 | 09 | 11 | 13 |    | 15 | 17 |
|----|----|----|----|----|----|----|----|----|----|----|
|    | 02 | 04 | 06 |    | 08 | 10 | 12 | 14 | 16 |    |