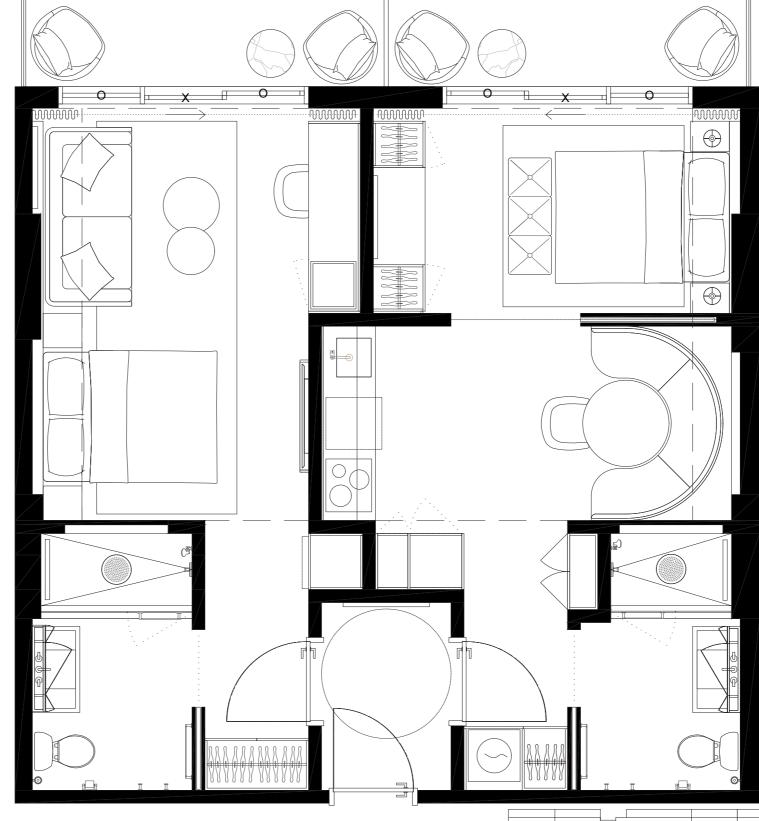

# UNIT TYPE E.4 #512 #612 #712 #812

2 BED + 2 BATH

 INTERIOR
 774sqft/72m2

 EXTERIOR
 141sqft/13m2

 TOTAL
 915sqft/84,9m2

N

#513 #613 #713 #813

2 BED + 2 BATH