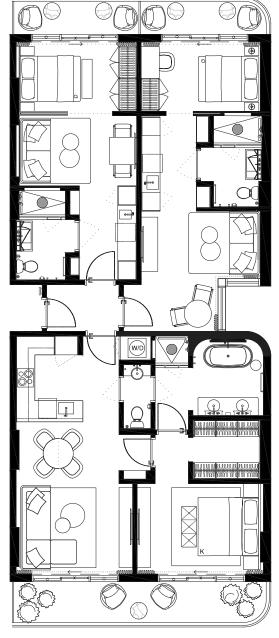

# UNIT TYPE E.3 #511 #611 #711 #811

2 BED + 2 BATH

N

15

16

14

17

#512 #612 #712 #812

2 BED + 2 BATH

N

#513 #613 #713 #813

2 BED + 2 BATH

INTERIOR EXTERIOR

TOTAL

774sQFT/72м2 116,5sF/11м2

890,5sf/83m2