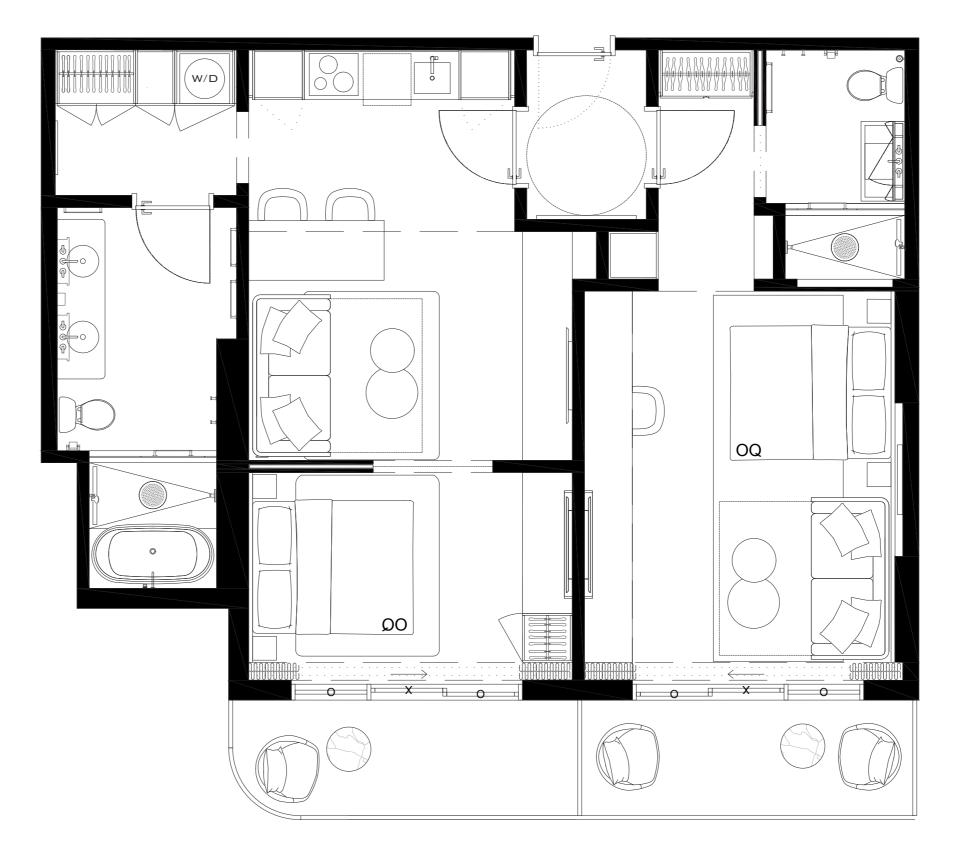

# UNIT TYPE G #505 #605 #705 #805

3 BED+2 BATH+ 2 1/2BATH

INTERIOR 1233sF/114,6M2
EXTERIOR 193sF/18M2
TOTAL 1426sF/132,6M2

| 01 | 03 |    | 05 | 07 | 09 | 11 | 13 |    | 15 | 17 |
|----|----|----|----|----|----|----|----|----|----|----|
|    | 02 | 04 | 06 |    | 08 | 10 | 12 | 14 | 16 |    |