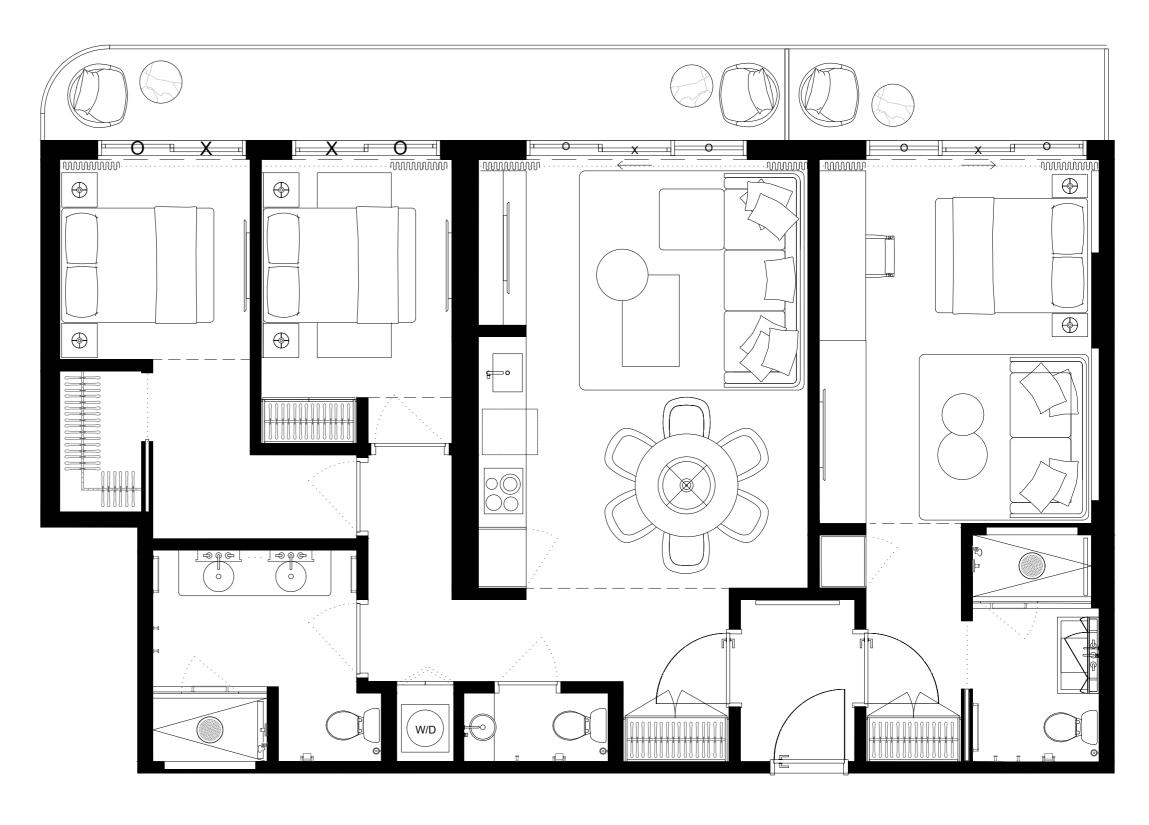

# UNIT TYPE G #505 #605 #705 #805

3 BED+2 BATH+ 1/2BATH

INTERIOR 1233sF/114,6M2
EXTERIOR 193sF/18M2
TOTAL 1426sF/132,6M2

| 01 | 03 |    | 05 | 07 | 09 | 11 | 13 |    | 15 | 17 |
|----|----|----|----|----|----|----|----|----|----|----|
|    | 02 | 04 | 06 |    | 08 | 10 | 12 | 14 | 16 |    |

# UNIT TYPE G #505 #605 #705 #805

3 BED+2 BATH+ 2 1/2BATH

INTERIOR 1233sF/114,6M2
EXTERIOR 193sF/18M2
TOTAL 1426sF/132,6M2

| 01 | 03 |    | 05 | 07 | 09 | 11 | 13 |    | 15 | 17 |
|----|----|----|----|----|----|----|----|----|----|----|
|    | 02 | 04 | 06 |    | 08 | 10 | 12 | 14 | 16 |    |