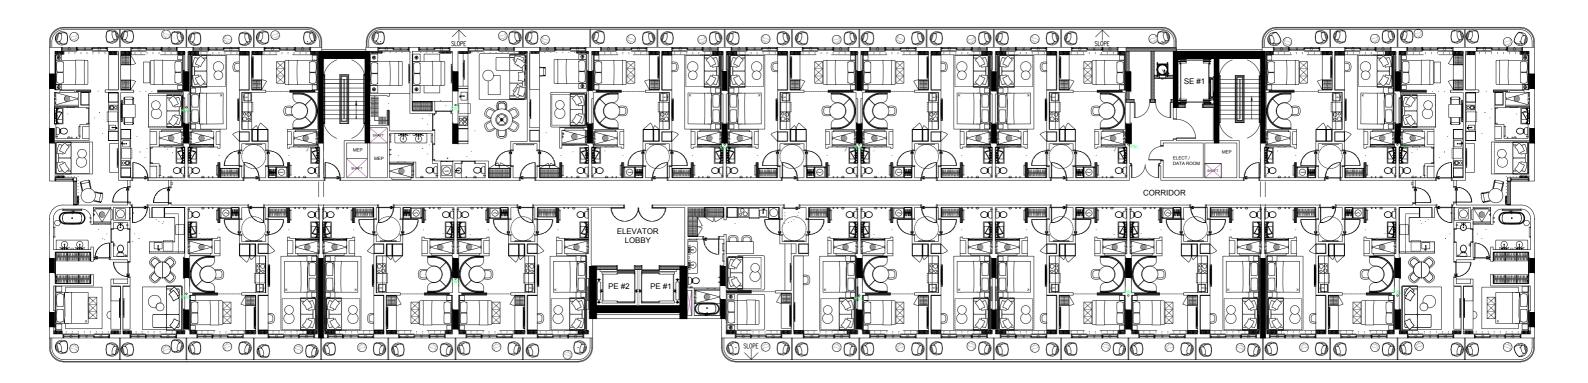

#### LEVEL 5 TO 8

| 01 | 03 |    | 05 | 07 | 09 | 11 | 13 |    | 15 | 17 |
|----|----|----|----|----|----|----|----|----|----|----|
|    | 02 | 04 | 06 |    | 08 | 10 | 12 | 14 | 16 |    |

#501 #601 #701 #801

#### UNIT TYPE F #418 #518 #618 #718 #818

2 BED + 2 BATH

| 402 404 406 408 410 412 418 420 422 424 426 428 430 432 434 436 | 401 | 403 | 405 | 407 |   | 409 | 411 | 413 | 415 | 417 | 419 | 421 | 423 | 425 | 427 | 429 |     |     | 431 | 433 | 435 | 437 |
|-----------------------------------------------------------------|-----|-----|-----|-----|---|-----|-----|-----|-----|-----|-----|-----|-----|-----|-----|-----|-----|-----|-----|-----|-----|-----|
|                                                                 | 402 | 404 | 406 | 408 | 4 | 10  | 41  | 12  |     |     | 41  | 8   | 42  | 20  | 422 | 424 | 426 | 428 | 430 | 432 | 434 | 436 |