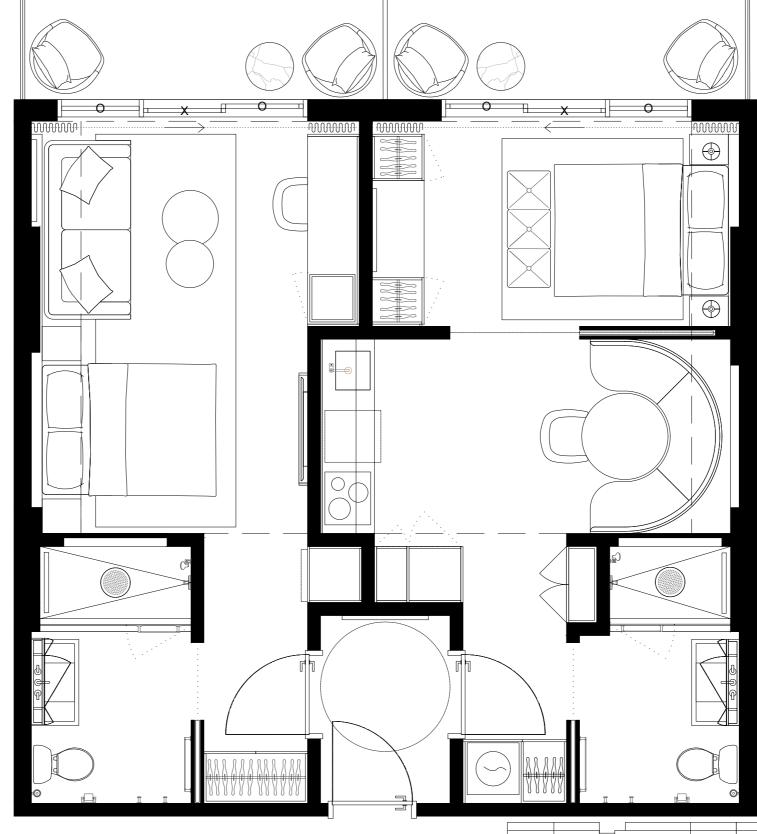

# UNIT TYPE E.4 #512 #612 #712 #812

2 BED + 2 BATH

 INTERIOR
 774sqft/72m2

 EXTERIOR
 141sqft/13m2

 TOTAL
 915sqft/84,9m2

N

#513 #613 #713 #813

2 BED + 2 BATH

INTERIOR EXTERIOR

TOTAL

774sQFT/72M2 116,5sF/11M2 **890,5sF/83M2** 

N

#514 #614 #714 #814

2 BED + 2 BATH

INTERIOR 774sf/72M2 **EXTERIOR** TOTAL

141 s F/13 M2915sF/84,9M2