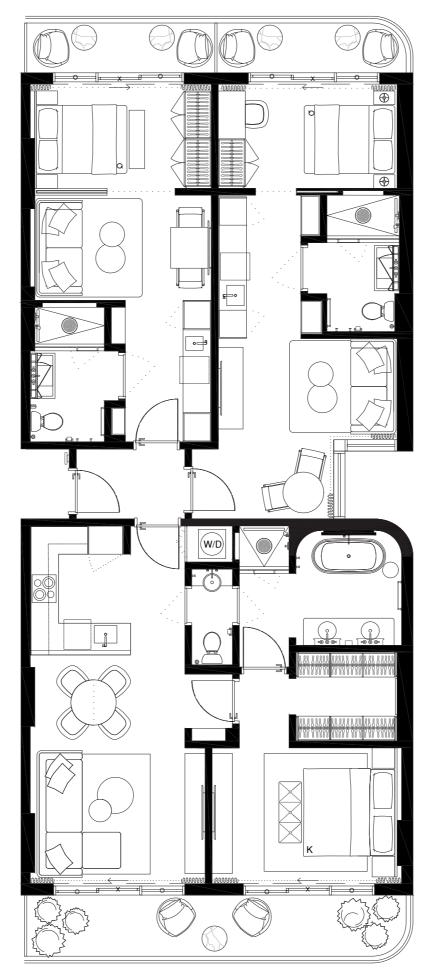

#### 3 BED+3 BATH

INTERIOR 1681sF/156,1M2 EXTERIOR 258sF/24M2 TOTAL 1939sF/180,1M2

#501 #601 #701 #801

#### 3 BED+3 BATH

INTERIOR 1681sF/156,1M2 EXTERIOR 258sF/24M2 TOTAL 1939sF/180,1M2

17

#517 #617 #717 #817

#### 3 BED+3 BATH

INTERIOR 1681sF/156,1M2 EXTERIOR 258sF/24M2 TOTAL 1939sF/180,1M2

#502 #602 #702 #802

2 BED + 2 BATH

N

#503 #603 #703 #803

2 BED + 2 BATH

INTERIOR