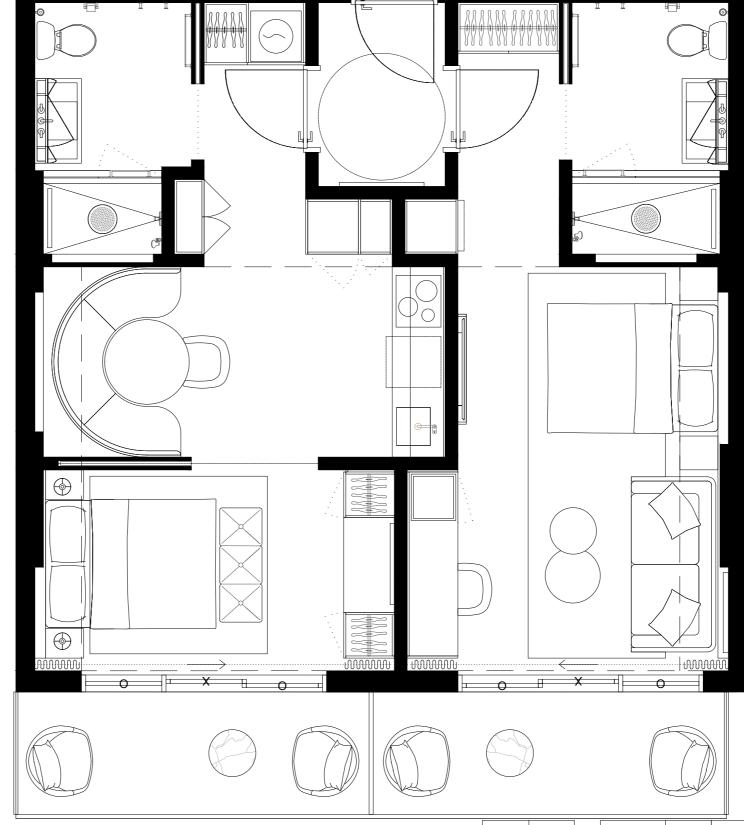

# UNIT TYPE E.3 #511 #611 #711 #811

2 BED + 2 BATH

N

# UNIT TYPE E.3 #511 #611 #711 #811

2 BED + 2 BATH

N

15

16

14

17

#512 #612 #712 #812