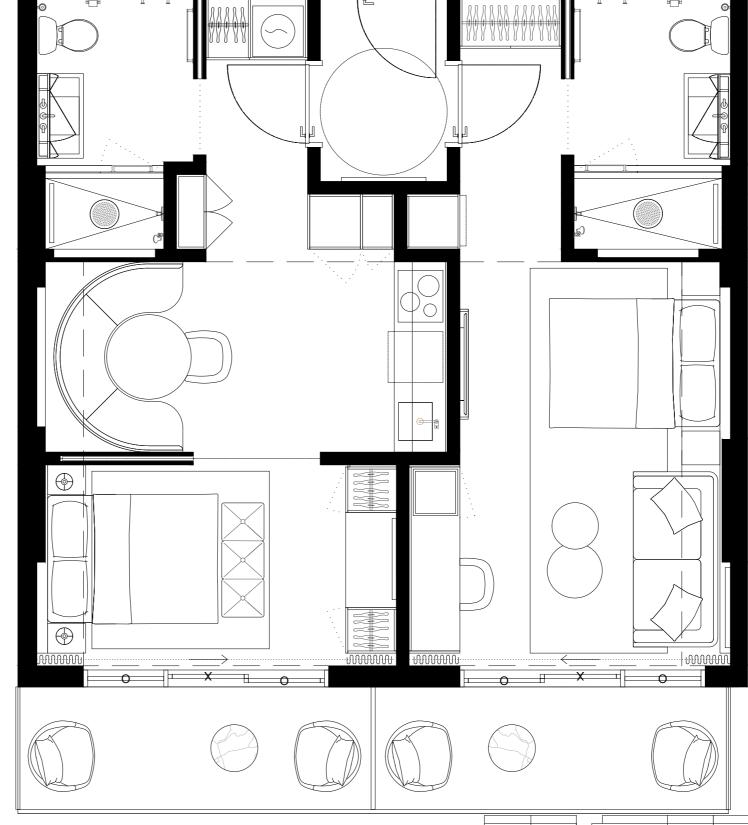

#### 3 BED+3 BATH

INTERIOR 1681sF/156,1M2 EXTERIOR 258sF/24M2 TOTAL 1939sF/180,1M2

#502 #602 #702 #802

2 BED + 2 BATH

N

#503 #603 #703 #803

2 BED + 2 BATH

INTERIOR

774sF/72M2

EXTERIOR 116,5sf/11M2

TOTAL

890,5sf/83M2

N

#504 #604 #704 #804

2 BED + 2 BATH

N