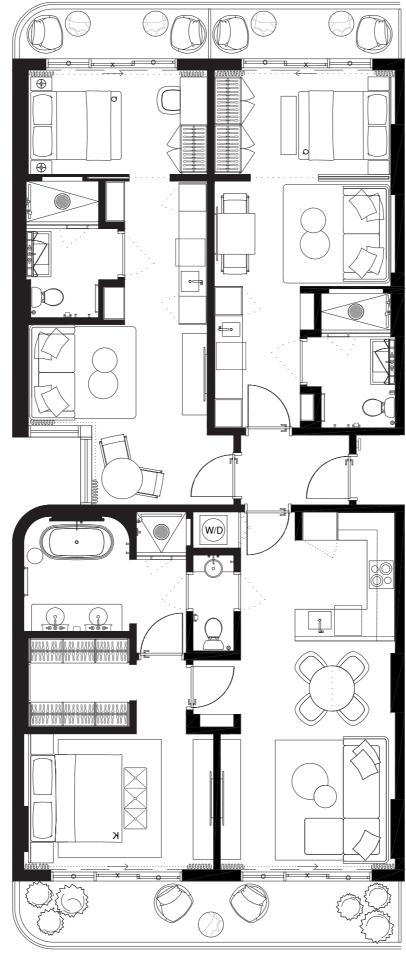

#### 3 BED+3 BATH

INTERIOR 1681sF/156,1M2 EXTERIOR 258sF/24M2 TOTAL 1939sF/180,1M2

15

16

12

14

17

| These drawings are conceptual only and are for the convenience of reference. They should not be relied upon as representations, express or implied, of the final detail of the residences. Units shown are examples of unit types and may not depict actual units. Stated square footages are ranges for a particular unit  |
|-----------------------------------------------------------------------------------------------------------------------------------------------------------------------------------------------------------------------------------------------------------------------------------------------------------------------------|
| type and are measured to the exterior boundaries of the exterior walls and the centerline of interior demising walls and in fact vary from the area that would be determined by using the description and definition of the unit set forth in the declaration (which generally only includes the interior airspace between  |
| the perimeter walls and excludes interior structural components). Note that measurements of rooms set forth on this floorplan are generally taken at the greatest points of each given room (as if the room were a perfect rectangle), without regards for any cutouts. Accordingly, the area of the actual room will typi- |
| cally be smaller than the product obtained by multiplying the stated length times width. All dimensions are approximate and may vary with actual construction, and all floor plans and development plans are subject to change                                                                                              |

#### 3 BED+3 BATH

INTERIOR 1681sF/156,1M2 EXTERIOR 258sF/24M2 TOTAL 1939sF/180,1M2

#501 #601 #701 #801

#### 3 BED+3 BATH

INTERIOR 1681sF/156,1M2 EXTERIOR 258sF/24M2 TOTAL 1939sF/180,1M2

17

#517 #617 #717 #817

#### 3 BED+3 BATH

INTERIOR 1681sF/156,1M2 EXTERIOR 258sF/24M2 TOTAL 1939sF/180,1M2

#502 #602 #702 #802

2 BED + 2 BATH

N

#503 #603 #703 #803

2 BED + 2 BATH

INTERIOR

#### 3 BED+3 BATH

INTERIOR 1681sF/156,1M2 EXTERIOR 258sF/24M2 TOTAL 1939sF/180,1M2

| 01 | 03 |    | 05 | 07 | 09 | 11 | 13 |    | 15 | 17 |
|----|----|----|----|----|----|----|----|----|----|----|
|    | 02 | 04 | 06 |    | 08 | 10 | 12 | 14 | 16 |    |