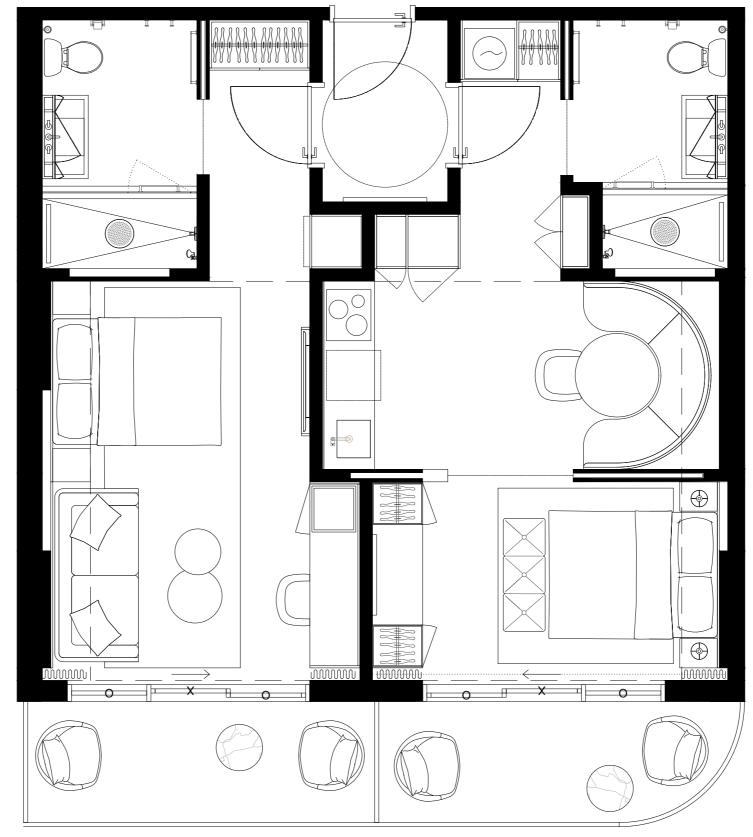

# UNIT TYPE F

#408 #508 #608 #708 #808

2 BED + 2 BATH

INTERIOR 885sf/82,2M2
EXTERIOR 141sf/12,8M2
TOTAL 1025sf/95M2

| 01 | 03 |    | 05 | 07 | 09 | 11 | 13 |    | 15 | 17 |
|----|----|----|----|----|----|----|----|----|----|----|
|    | 02 | 04 | 06 |    | 08 | 10 | 12 | 14 | 16 |    |

#### UNIT TYPE F #418 #518 #618 #718 #818

2 BED + 2 BATH

| 402 404 406 408 410 412 418 420 422 424 426 428 430 432 434 436 | 401 | 403 | 405 | 407 |   | 409 | 411 | 413 | 415 | 417 | 419 | 421 | 423 | 425 | 427 | 429 |     |     | 431 | 433 | 435 | 437 |
|-----------------------------------------------------------------|-----|-----|-----|-----|---|-----|-----|-----|-----|-----|-----|-----|-----|-----|-----|-----|-----|-----|-----|-----|-----|-----|
|                                                                 | 402 | 404 | 406 | 408 | 4 | 10  | 41  | 12  |     |     | 41  | 8   | 42  | 20  | 422 | 424 | 426 | 428 | 430 | 432 | 434 | 436 |