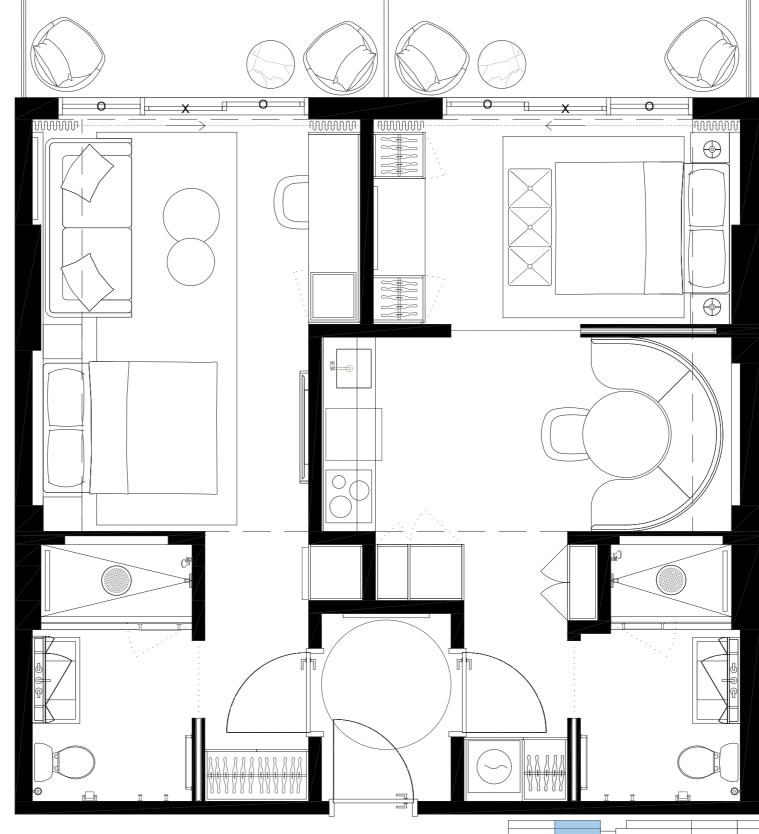

#502 #602 #702 #802

2 BED + 2 BATH

N

#503 #603 #703 #803

2 BED + 2 BATH

INTERIOR

774sF/72M2

EXTERIOR

116,5sF/11M2

TOTAL

890,5sf/83M2

N

#504 #604 #704 #804

2 BED + 2 BATH

N