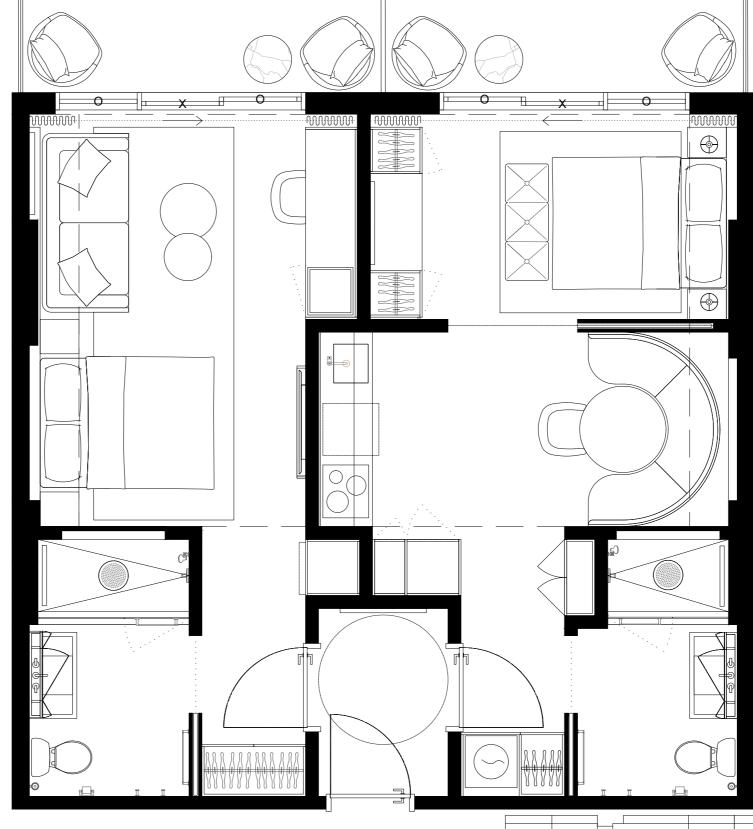

# UNIT TYPE G #505 #605 #705 #805

3 BED+2 BATH+ 2 1/2BATH

INTERIOR 1233sF/114,6M2
EXTERIOR 193sF/18M2
TOTAL 1426sF/132,6M2

| 01 | 03 |    | 05 | 07 | 09 | 11 | 13 |    | 15 | 17 |
|----|----|----|----|----|----|----|----|----|----|----|
|    | 02 | 04 | 06 |    | 08 | 10 | 12 | 14 | 16 |    |

# UNIT TYPE G #505 #605 #705 #805

3 BED+2 BATH+ 1/2BATH

INTERIOR 1233sF/114,6M2
EXTERIOR 193sF/18M2
TOTAL 1426sF/132,6M2

| 01 | 03 |    | 05 | 07 | 09 | 11 | 13 |    | 15 | 17 |
|----|----|----|----|----|----|----|----|----|----|----|
|    | 02 | 04 | 06 |    | 08 | 10 | 12 | 14 | 16 |    |