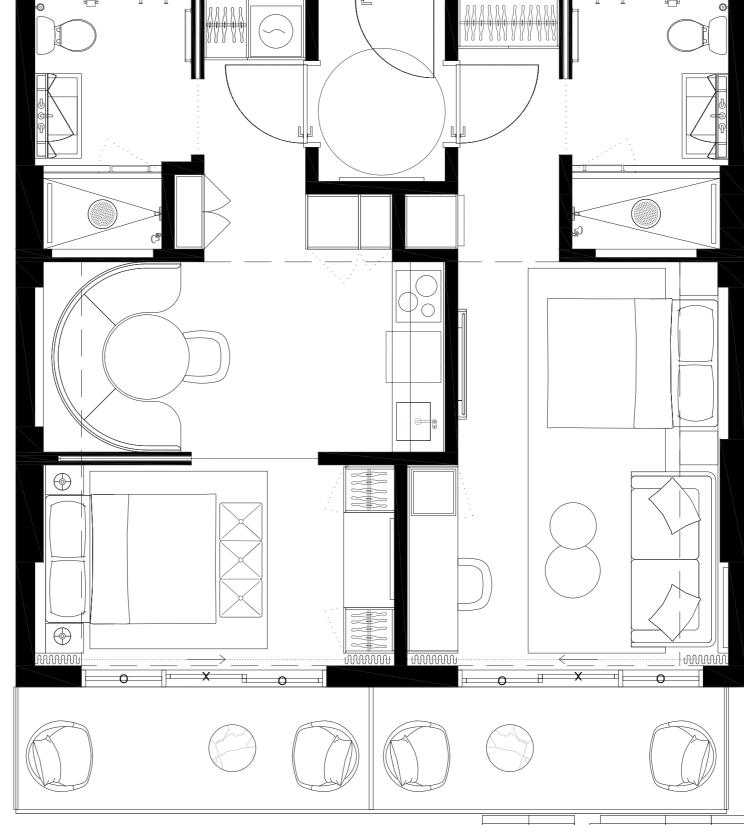

# UNIT TYPE F

#408 #508 #608 #708 #808

2 BED + 2 BATH

INTERIOR 885sf/82,2M2
EXTERIOR 141sf/12,8M2
TOTAL 1025sf/95M2

| 01 | 03 |    | 05 | 07 | 09 | 11 | 13 |    | 15 | 17 |
|----|----|----|----|----|----|----|----|----|----|----|
|    | 02 | 04 | 06 |    | 08 | 10 | 12 | 14 | 16 |    |

#### UNIT TYPE F #418 #518 #618 #718 #818

2 BED + 2 BATH

| 402 404 406 408 410 412 418 420 422 424 426 428 430 432 434 436 | 401 | 403 | 405 | 407 |   | 409 | 411 | 413 | 415 | 417 | 419 | 421 | 423 | 425 | 427 | 429 |     |     | 431 | 433 | 435 | 437 |
|-----------------------------------------------------------------|-----|-----|-----|-----|---|-----|-----|-----|-----|-----|-----|-----|-----|-----|-----|-----|-----|-----|-----|-----|-----|-----|
|                                                                 | 402 | 404 | 406 | 408 | 4 | 10  | 41  | 12  |     |     | 41  | 8   | 42  | 20  | 422 | 424 | 426 | 428 | 430 | 432 | 434 | 436 |