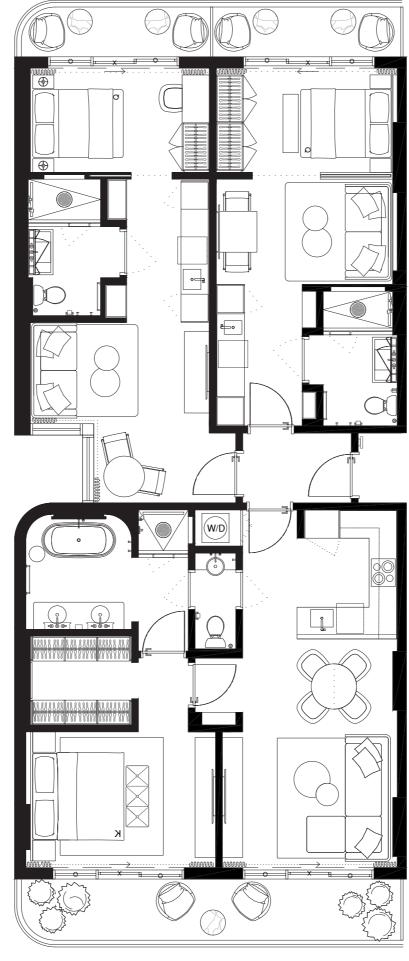

#### 3 BED+3 BATH

INTERIOR 1681sF/156,1M2 EXTERIOR 258sF/24M2 TOTAL 1939sF/180,1M2

17

#517 #617 #717 #817

17