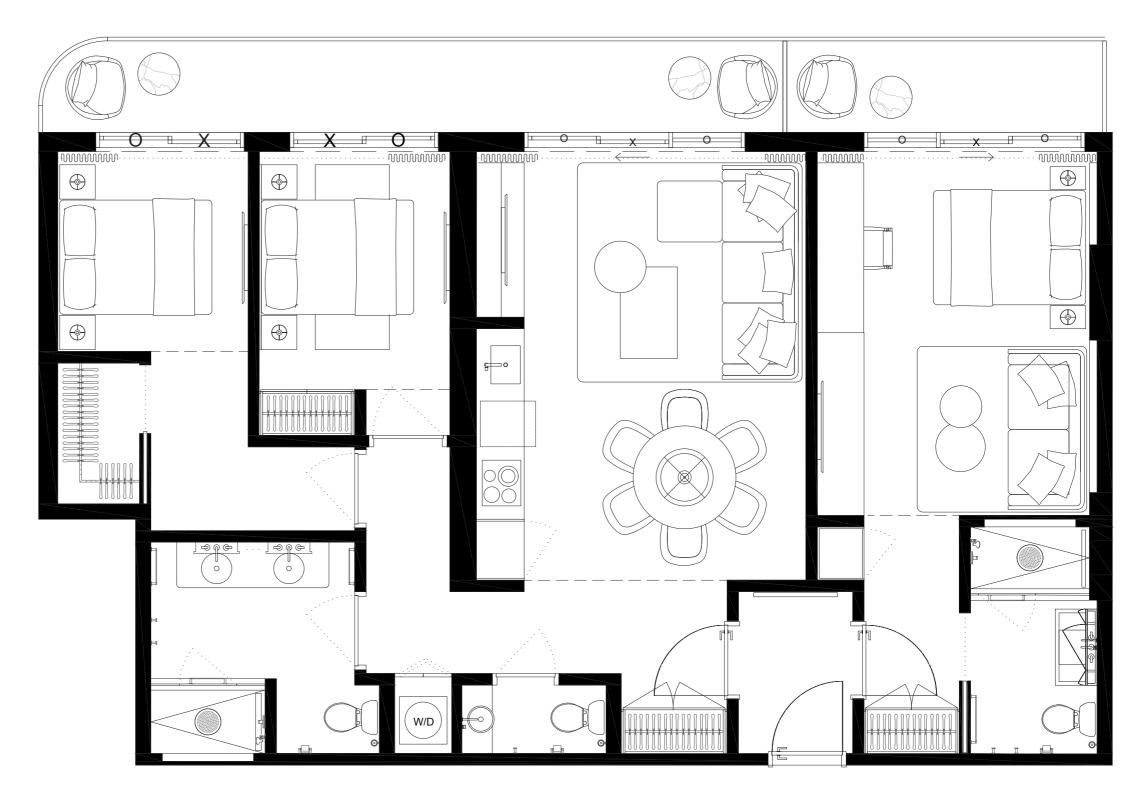

# UNIT TYPE G #505 #605 #705 #805

3 BED+2 BATH+ 1/2BATH

INTERIOR 1233sF/114,6M2
EXTERIOR 193sF/18M2
TOTAL 1426sF/132,6M2

| 01 | 03 |    | 05 | 07 | 09 | 11 | 13 |    | 15 | 17 |
|----|----|----|----|----|----|----|----|----|----|----|
|    | 02 | 04 | 06 |    | 08 | 10 | 12 | 14 | 16 |    |

# UNIT TYPE G #505 #605 #705 #805

3 BED+2 BATH+ 2 1/2BATH

INTERIOR 1233sF/114,6M2
EXTERIOR 193sF/18M2
TOTAL 1426sF/132,6M2

| 01 | 03 |    | 05 | 07 | 09 | 11 | 13 |    | 15 | 17 |
|----|----|----|----|----|----|----|----|----|----|----|
|    | 02 | 04 | 06 |    | 08 | 10 | 12 | 14 | 16 |    |