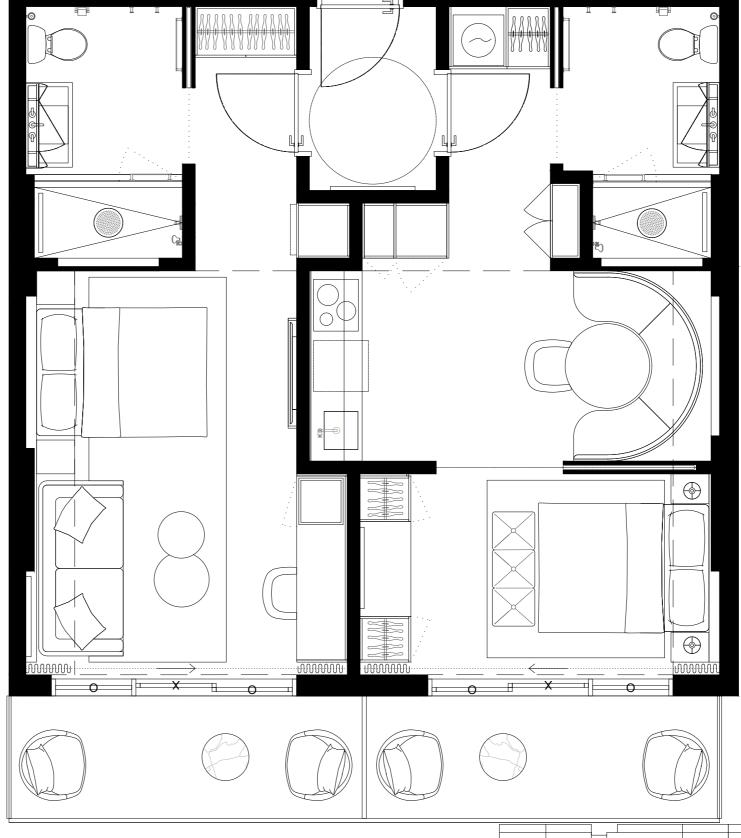

# UNIT TYPE G #505 #605 #705 #805

3 BED+2 BATH+ 2 1/2BATH

INTERIOR 1233sF/114,6M2
EXTERIOR 193sF/18M2
TOTAL 1426sF/132,6M2

| 01 | 03 |    | 05 | 07 | 09 | 11 | 13 |    | 15 | 17 |
|----|----|----|----|----|----|----|----|----|----|----|
|    | 02 | 04 | 06 |    | 08 | 10 | 12 | 14 | 16 |    |

# UNIT TYPE G #505 #605 #705 #805

3 BED+2 BATH+ 1/2BATH

INTERIOR 1233sF/114,6M2
EXTERIOR 193sF/18M2
TOTAL 1426sF/132,6M2

| 01 | 03 |    | 05 | 07 | 09 | 11 | 13 |    | 15 | 17 |
|----|----|----|----|----|----|----|----|----|----|----|
|    | 02 | 04 | 06 |    | 08 | 10 | 12 | 14 | 16 |    |