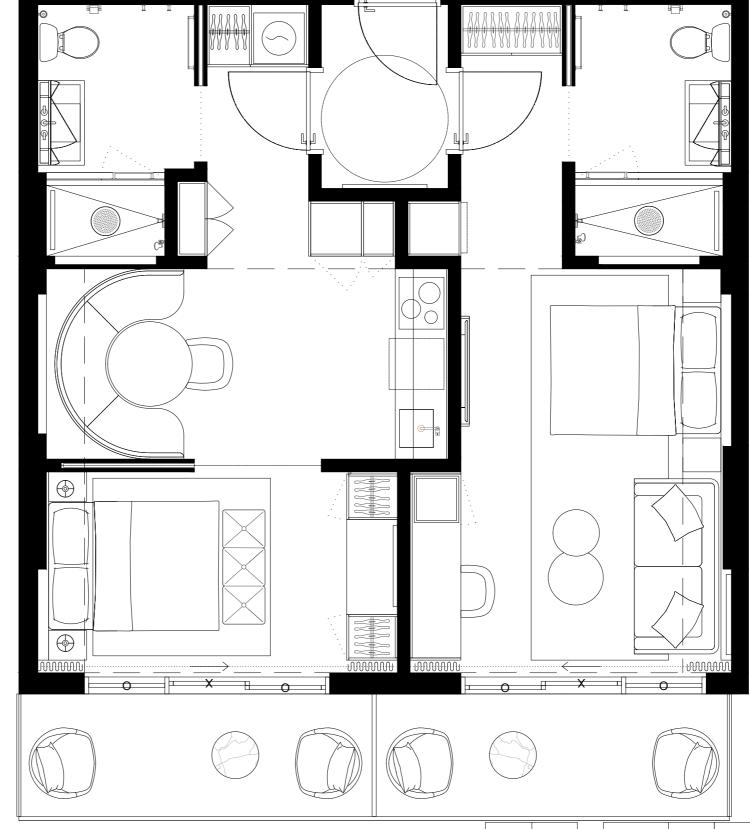

# UNIT TYPE E.4 #512 #612 #712 #812

2 BED + 2 BATH

 INTERIOR
 774sqft/72m2

 EXTERIOR
 141sqft/13m2

 TOTAL
 915sqft/84,9m2

N

#513 #613 #713 #813

2 BED + 2 BATH

# UNIT TYPE E.3 #511 #611 #711 #811

2 BED + 2 BATH

N

15

16

14

17

#512 #612 #712 #812