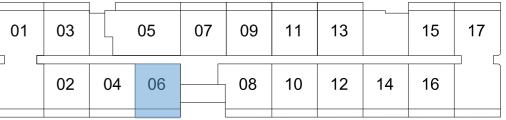

#### LEVEL 5 TO 8

| 01 | 03 |    | 05 | 07 | 09 | 11 | 13 |    | 15 | 17 |
|----|----|----|----|----|----|----|----|----|----|----|
|    | 02 | 04 | 06 |    | 08 | 10 | 12 | 14 | 16 |    |

#501 #601 #701 #801

# UNIT TYPE G #505 #605 #705 #805

3 BED+2 BATH+ 1/2BATH

INTERIOR 1233sF/114,6M2
EXTERIOR 193sF/18M2
TOTAL 1426sF/132,6M2

| 01 | 03 |    | 05 | 07 | 09 | 11 | 13 |    | 15 | 17 |
|----|----|----|----|----|----|----|----|----|----|----|
|    | 02 | 04 | 06 |    | 08 | 10 | 12 | 14 | 16 |    |

#506 #606 #706 #806

2 BED + 2 BATH

INTERIOR EXTERIOR

774sF/72M2 140sF/13M2

TOTAL 914SF/84,9M2

| 01 | 03 |    | 05 | 07 | 09 | 11 | 13 |    | 15 | 17 |
|----|----|----|----|----|----|----|----|----|----|----|
|    | 02 | 04 | 06 |    | 08 | 10 | 12 | 14 | 16 |    |

# UNIT TYPE G #505 #605 #705 #805

3 BED+2 BATH+ 2 1/2BATH

INTERIOR 1233sF/114,6M2
EXTERIOR 193sF/18M2
TOTAL 1426sF/132,6M2

| 01 | 03 |    | 05 | 07 | 09 | 11 | 13 |    | 15 | 17 |
|----|----|----|----|----|----|----|----|----|----|----|
|    | 02 | 04 | 06 |    | 08 | 10 | 12 | 14 | 16 |    |