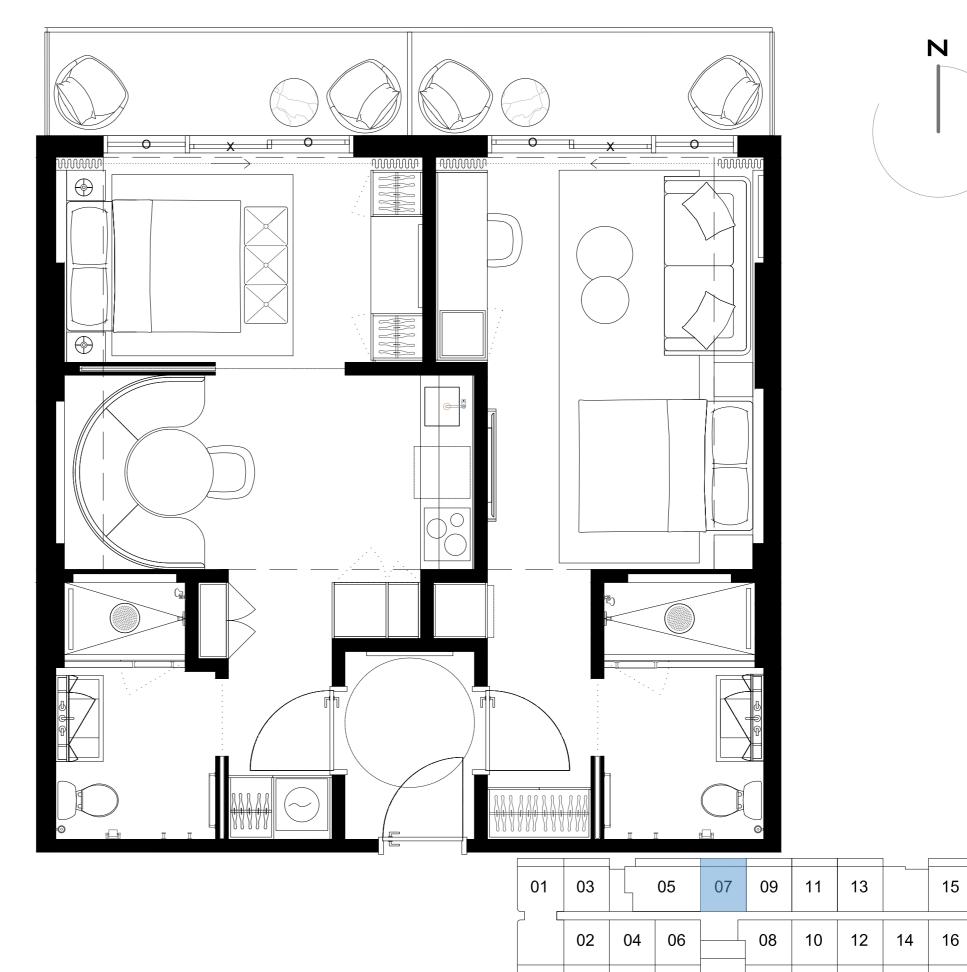

#507 #607 #707 #807

2 BED + 2 BATH

INTERIOR

774sF/72M2

EXTERIOR

116,5sF/11M2

TOTAL

890,5sf/83M2