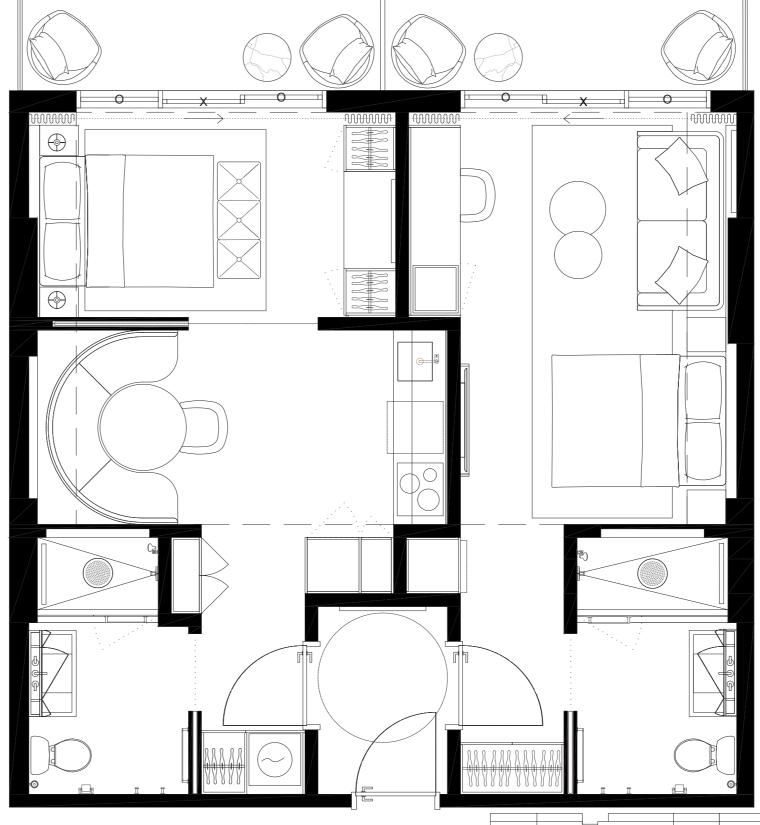

# UNIT TYPE G #505 #605 #705 #805

3 BED+2 BATH+ 1/2BATH

INTERIOR 1233sF/114,6M2
EXTERIOR 193sF/18M2
TOTAL 1426sF/132,6M2

| 01 | 03 |    | 05 | 07 | 09 | 11 | 13 |    | 15 | 17 |
|----|----|----|----|----|----|----|----|----|----|----|
|    | 02 | 04 | 06 |    | 08 | 10 | 12 | 14 | 16 |    |

# UNIT TYPE G #505 #605 #705 #805

3 BED+2 BATH+ 2 1/2BATH

INTERIOR 1233sF/114,6M2
EXTERIOR 193sF/18M2
TOTAL 1426sF/132,6M2

| 01 | 03 |    | 05 | 07 | 09 | 11 | 13 |    | 15 | 17 |
|----|----|----|----|----|----|----|----|----|----|----|
|    | 02 | 04 | 06 |    | 08 | 10 | 12 | 14 | 16 |    |