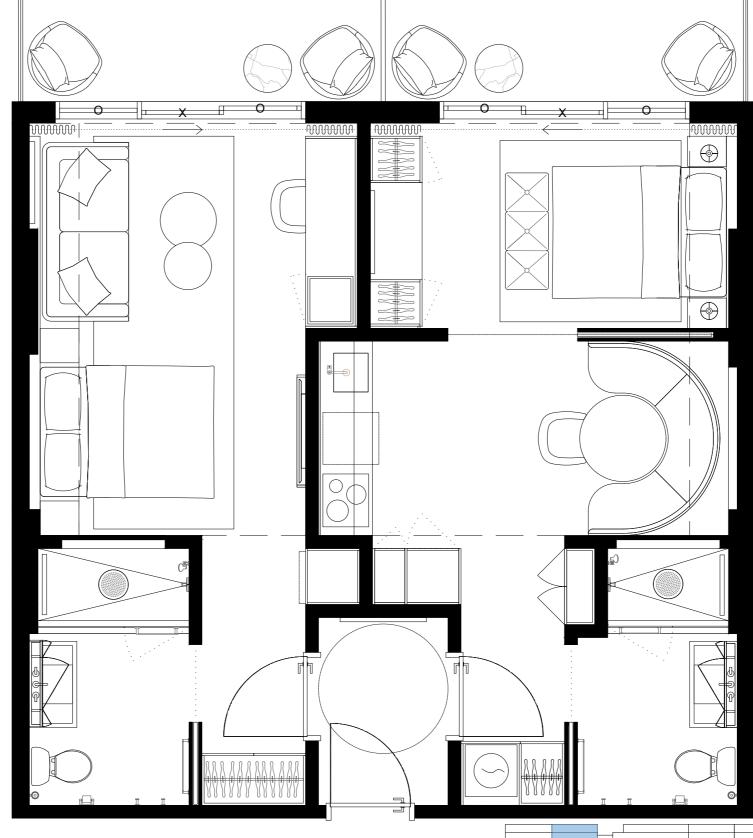

#### 3 BED+3 BATH

INTERIOR 1681sF/156,1M2 EXTERIOR 258sF/24M2 TOTAL 1939sF/180,1M2

#501 #601 #701 #801

#### 3 BED+3 BATH

INTERIOR 1681sF/156,1M2 EXTERIOR 258sF/24M2 TOTAL 1939sF/180,1M2

15

16

12

14

17

| These drawings are conceptual only and are for the convenience of reference. They should not be relied upon as representations, express or implied, of the final detail of the residences. Units shown are examples of unit types and may not depict actual units. Stated square footages are ranges for a particular unit  |
|-----------------------------------------------------------------------------------------------------------------------------------------------------------------------------------------------------------------------------------------------------------------------------------------------------------------------------|
| type and are measured to the exterior boundaries of the exterior walls and the centerline of interior demising walls and in fact vary from the area that would be determined by using the description and definition of the unit set forth in the declaration (which generally only includes the interior airspace between  |
| the perimeter walls and excludes interior structural components). Note that measurements of rooms set forth on this floorplan are generally taken at the greatest points of each given room (as if the room were a perfect rectangle), without regards for any cutouts. Accordingly, the area of the actual room will typi- |
| cally be smaller than the product obtained by multiplying the stated length times width. All dimensions are approximate and may vary with actual construction, and all floor plans and development plans are subject to change                                                                                              |