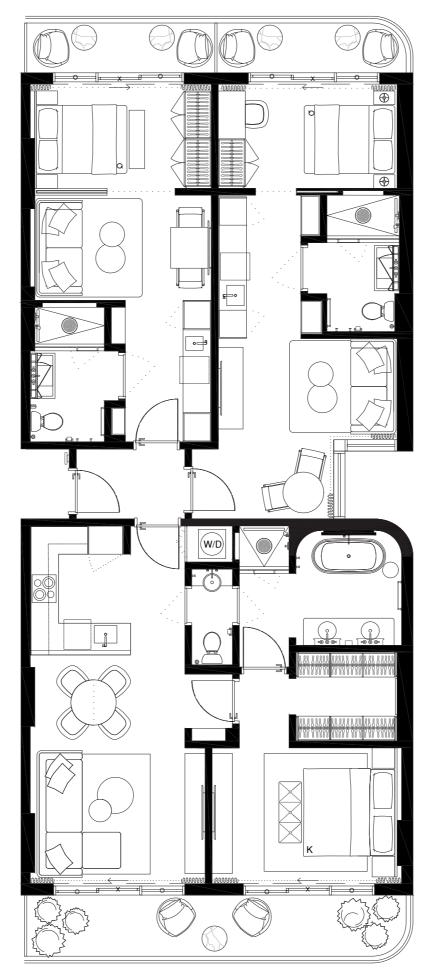

#### 3 BED+3 BATH

INTERIOR 1681sF/156,1M2 EXTERIOR 258sF/24M2 TOTAL 1939sF/180,1M2

#501 #601 #701 #801

#### 3 BED+3 BATH

INTERIOR 1681sF/156,1M2 EXTERIOR 258sF/24M2 TOTAL 1939sF/180,1M2

17

#517 #617 #717 #817