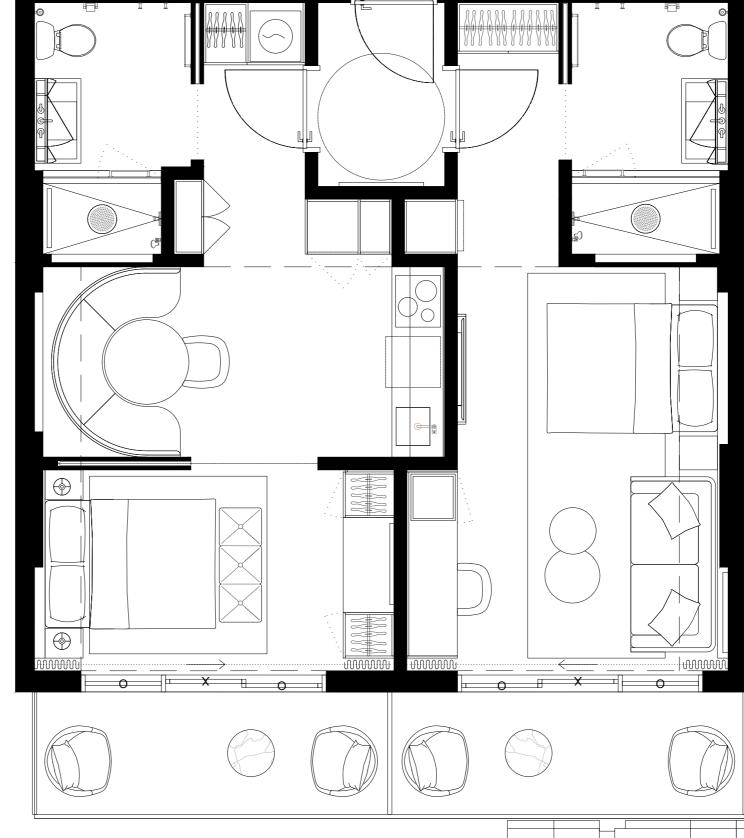

# UNIT TYPE E.4 #512 #612 #712 #812

2 BED + 2 BATH

 INTERIOR
 774sqft/72m2

 EXTERIOR
 141sqft/13m2

 TOTAL
 915sqft/84,9m2

N

#513 #613 #713 #813

2 BED + 2 BATH

# UNIT TYPE E.3 #511 #611 #711 #811

2 BED + 2 BATH

N

15

16

14

17

#512 #612 #712 #812