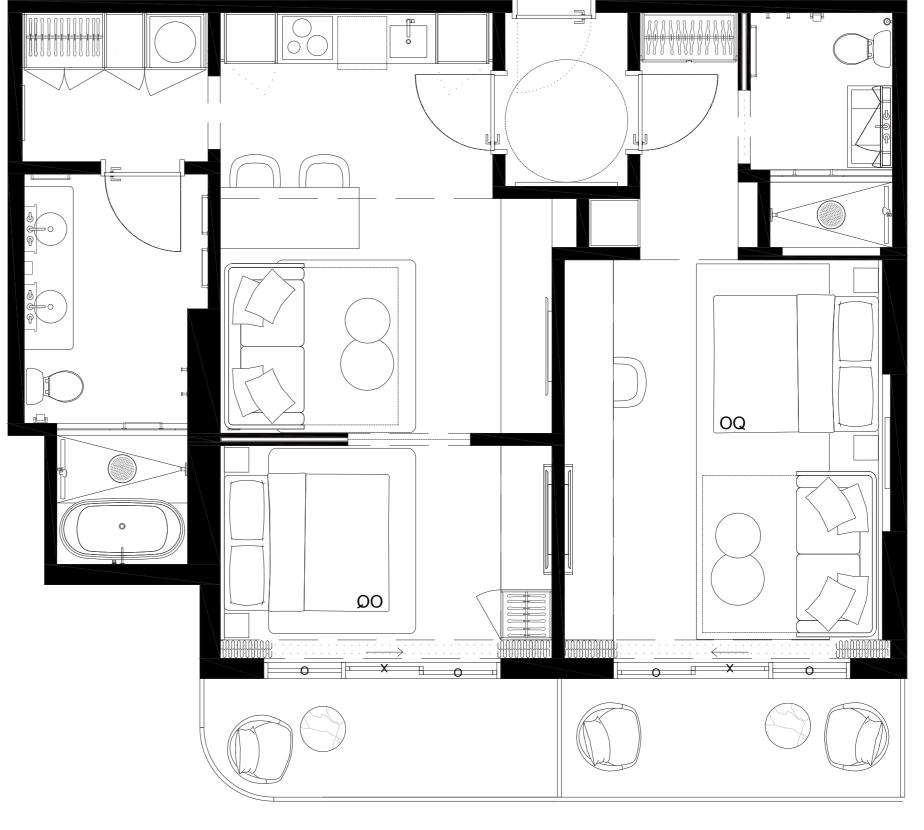

# UNIT TYPE G #505 #605 #705 #805

3 BED+2 BATH+ 2 1/2BATH

INTERIOR 1233sF/114,6M2
EXTERIOR 193sF/18M2
TOTAL 1426sF/132,6M2

| 01 | 03 |    | 05 | 07 | 09 | 11 | 13 |    | 15 | 17 |
|----|----|----|----|----|----|----|----|----|----|----|
|    | 02 | 04 | 06 |    | 08 | 10 | 12 | 14 | 16 |    |