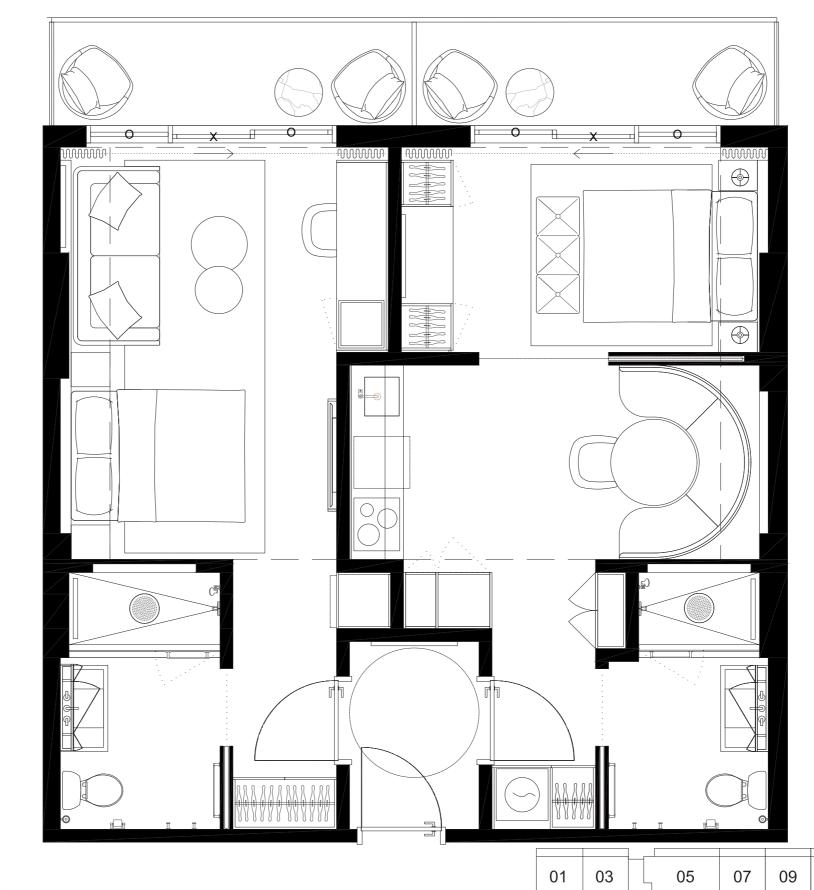

#### LEVEL 5 TO 8

| 01 | 03 |    | 05 | 07 | 09 | 11 | 13 |    | 15 | 17 |
|----|----|----|----|----|----|----|----|----|----|----|
|    | 02 | 04 | 06 |    | 08 | 10 | 12 | 14 | 16 |    |

#501 #601 #701 #801

#### 3 BED+3 BATH

INTERIOR 1681sF/156,1M2 EXTERIOR 258sF/24M2 TOTAL 1939sF/180,1M2

15

16

12

14

17

| These drawings are conceptual only and are for the convenience of reference. They should not be relied upon as representations, express or implied, of the final detail of the residences. Units shown are examples of unit types and may not depict actual units. Stated square footages are ranges for a particular unit  |
|-----------------------------------------------------------------------------------------------------------------------------------------------------------------------------------------------------------------------------------------------------------------------------------------------------------------------------|
| type and are measured to the exterior boundaries of the exterior walls and the centerline of interior demising walls and in fact vary from the area that would be determined by using the description and definition of the unit set forth in the declaration (which generally only includes the interior airspace between  |
| the perimeter walls and excludes interior structural components). Note that measurements of rooms set forth on this floorplan are generally taken at the greatest points of each given room (as if the room were a perfect rectangle), without regards for any cutouts. Accordingly, the area of the actual room will typi- |
| cally be smaller than the product obtained by multiplying the stated length times width. All dimensions are approximate and may vary with actual construction, and all floor plans and development plans are subject to change                                                                                              |