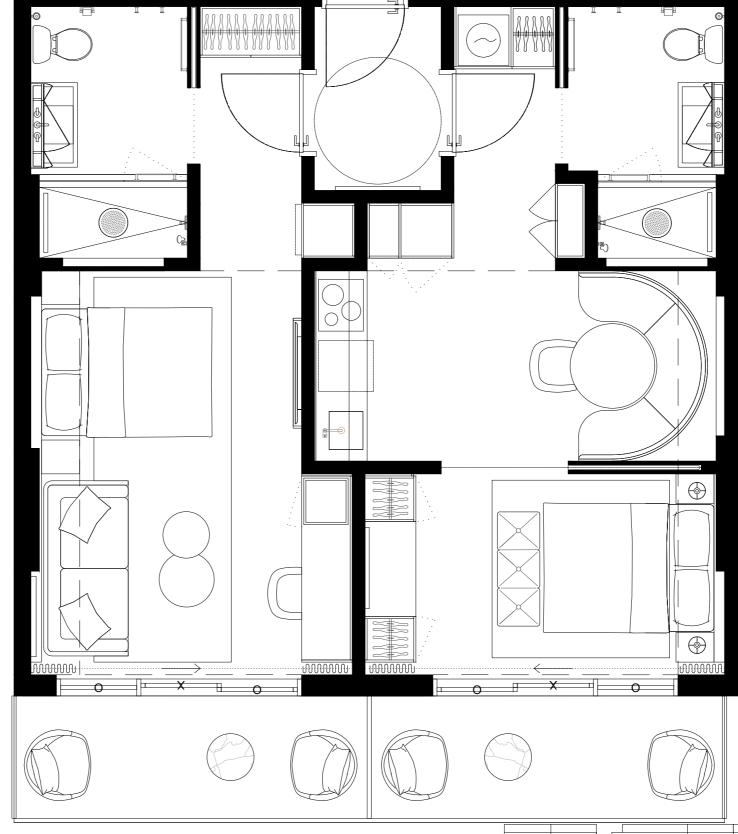

#### 3 BED+3 BATH

INTERIOR 1681sF/156,1M2 EXTERIOR 258sF/24M2 TOTAL 1939sF/180,1M2

17

#517 #617 #717 #817