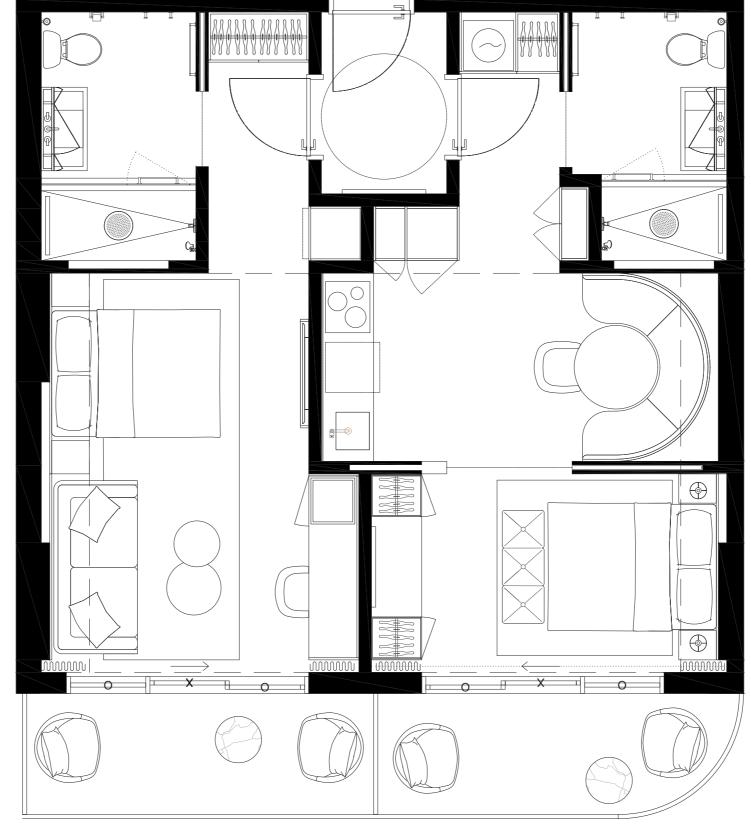

# UNIT TYPE E.3 #511 #611 #711 #811

2 BED + 2 BATH

N

# UNIT TYPE E.3 #511 #611 #711 #811

2 BED + 2 BATH

N

15

16

14

17

#512 #612 #712 #812