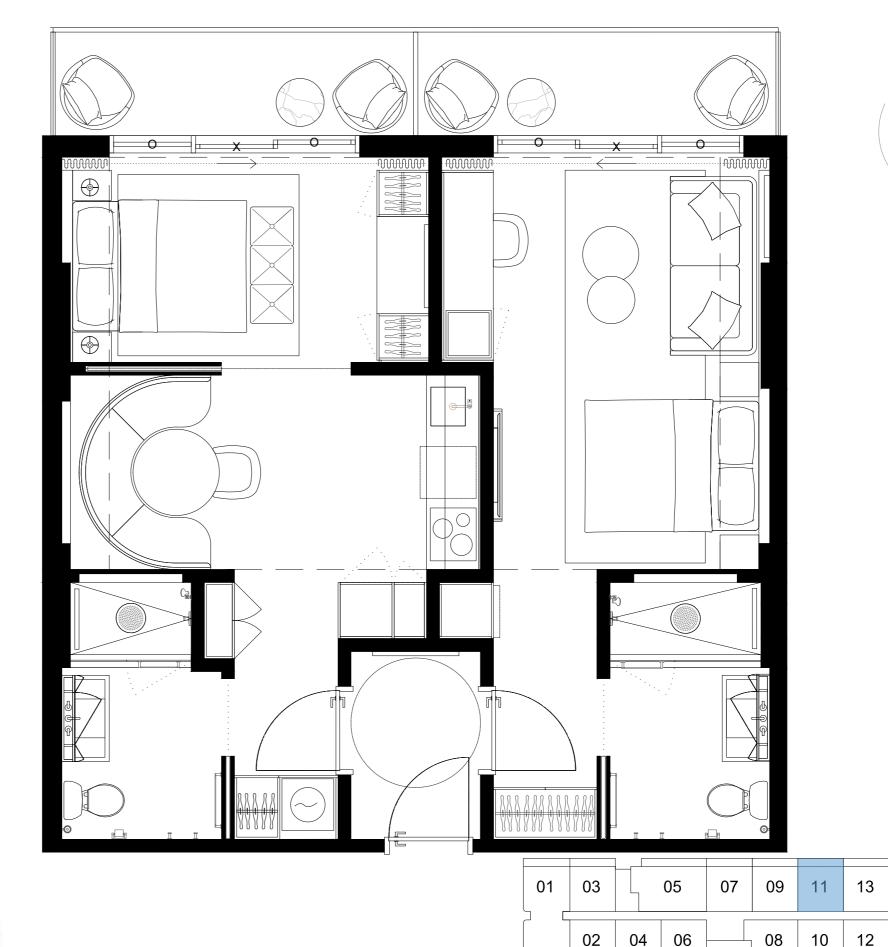

# UNIT TYPE G #505 #605 #705 #805

3 BED+2 BATH+ 1/2BATH

INTERIOR 1233sF/114,6M2
EXTERIOR 193sF/18M2
TOTAL 1426sF/132,6M2

| 01 | 03 |    | 05 | 07 | 09 | 11 | 13 |    | 15 | 17 |
|----|----|----|----|----|----|----|----|----|----|----|
|    | 02 | 04 | 06 |    | 08 | 10 | 12 | 14 | 16 |    |

# UNIT TYPE G #505 #605 #705 #805

3 BED+2 BATH+ 2 1/2BATH

INTERIOR 1233sF/114,6M2
EXTERIOR 193sF/18M2
TOTAL 1426sF/132,6M2

| 01 | 03 |    | 05 | 07 | 09 | 11 | 13 |    | 15 | 17 |
|----|----|----|----|----|----|----|----|----|----|----|
|    | 02 | 04 | 06 |    | 08 | 10 | 12 | 14 | 16 |    |