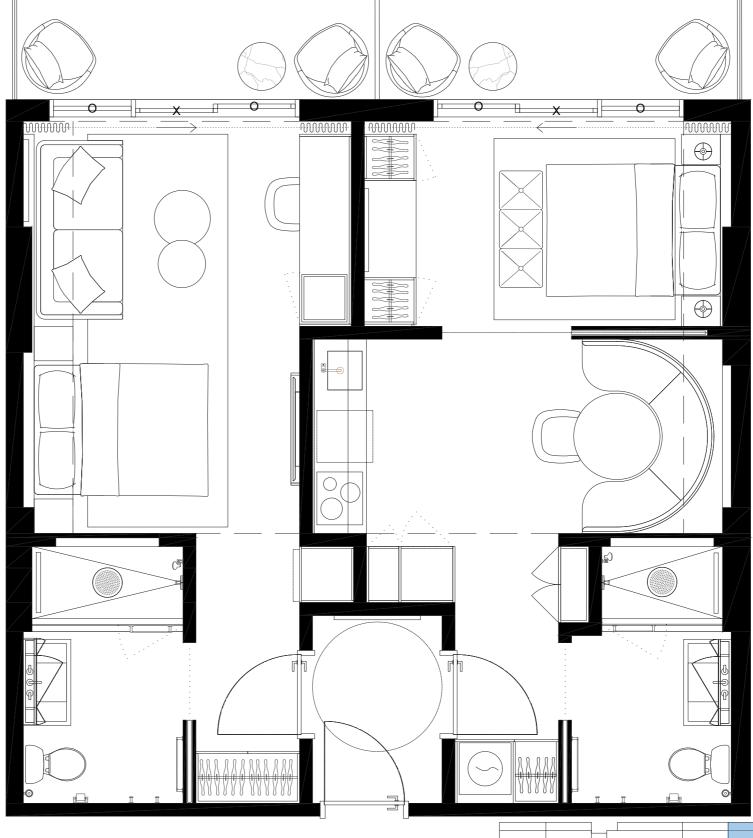

#### 3 BED+3 BATH

INTERIOR 1681sF/156,1M2 EXTERIOR 258sF/24M2 TOTAL 1939sF/180,1M2

#501 #601 #701 #801

#### 3 BED+3 BATH

INTERIOR 1681sF/156,1M2 EXTERIOR 258sF/24M2 TOTAL 1939sF/180,1M2

17

#517 #617 #717 #817