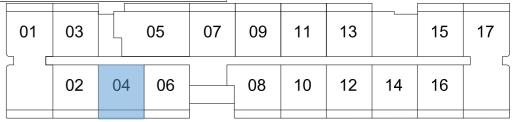

#### LEVEL 5 TO 8

| 01 | 03 |    | 05 | 07 | 09 | 11 | 13 |    | 15 | 17 |
|----|----|----|----|----|----|----|----|----|----|----|
|    | 02 | 04 | 06 |    | 08 | 10 | 12 | 14 | 16 |    |

#501 #601 #701 #801

# UNIT TYPE G #505 #605 #705 #805

3 BED+2 BATH+ 1/2BATH

INTERIOR 1233sF/114,6M2
EXTERIOR 193sF/18M2
TOTAL 1426sF/132,6M2

| 01 | 03 |    | 05 | 07 | 09 | 11 | 13 |    | 15 | 17 |
|----|----|----|----|----|----|----|----|----|----|----|
|    | 02 | 04 | 06 |    | 08 | 10 | 12 | 14 | 16 |    |

#506 #606 #706 #806

2 BED + 2 BATH

INTERIOR EXTERIOR

774sF/72M2 140sF/13M2

TOTAL 914SF/84,9M2

| 01 | 03 |    | 05 | 07 | 09 | 11 | 13 |    | 15 | 17 |
|----|----|----|----|----|----|----|----|----|----|----|
|    | 02 | 04 | 06 |    | 08 | 10 | 12 | 14 | 16 |    |

# UNIT TYPE F

#408 #508 #608 #708 #808

2 BED + 2 BATH

INTERIOR 885sf/82,2M2
EXTERIOR 141sf/12,8M2
TOTAL 1025sf/95M2

| 01 | 03 |    | 05 | 07 | 09 | 11 | 13 |    | 15 | 17 |
|----|----|----|----|----|----|----|----|----|----|----|
|    | 02 | 04 | 06 |    | 08 | 10 | 12 | 14 | 16 |    |

06

13

12

14

#516 #616 #716 #816

2 BED + 2 BATH

INTERIOR EXTERIOR 774sF/72M2 141sF/13M2

TOTAL

# UNIT TYPE G #505 #605 #705 #805

3 BED+2 BATH+ 2 1/2BATH

INTERIOR 1233sF/114,6M2
EXTERIOR 193sF/18M2
TOTAL 1426sF/132,6M2

| 01 | 03 |    | 05 | 07 | 09 | 11 | 13 |    | 15 | 17 |
|----|----|----|----|----|----|----|----|----|----|----|
|    | 02 | 04 | 06 |    | 08 | 10 | 12 | 14 | 16 |    |

#### 3 BED+3 BATH

INTERIOR 1681sF/156,1M2 EXTERIOR 258sF/24M2 TOTAL 1939sF/180,1M2

| 01 | 03 |    | 05 | 07 | 09 | 11 | 13 |    | 15 | 17 |
|----|----|----|----|----|----|----|----|----|----|----|
|    | 02 | 04 | 06 |    | 08 | 10 | 12 | 14 | 16 |    |