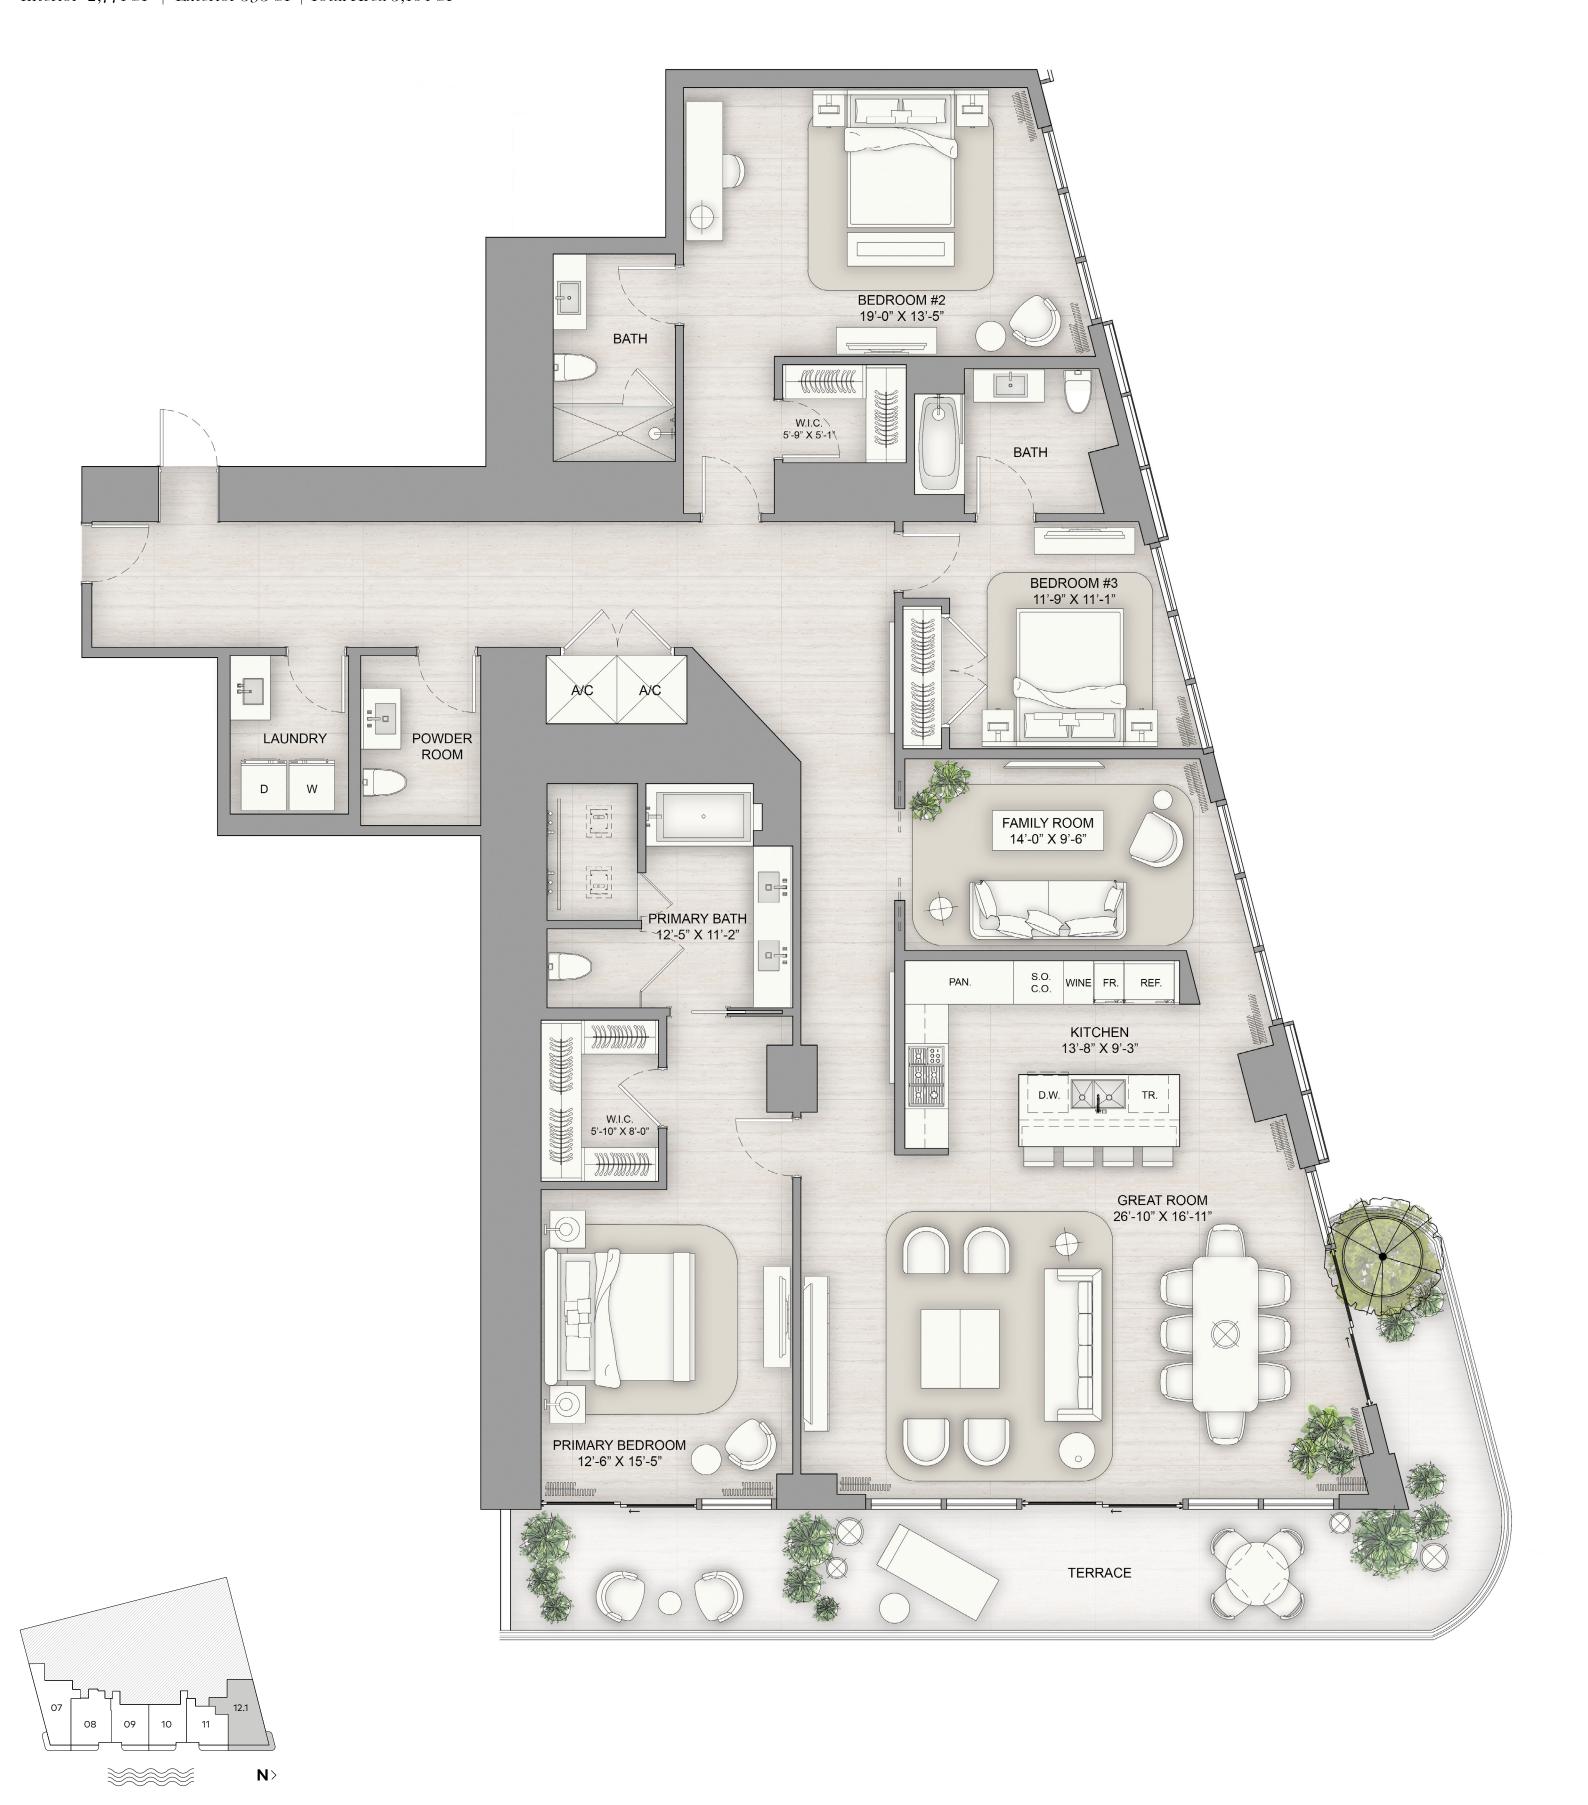

## Lake Home 12.1

Floor 2

3 Bedrooms | 3 Bathrooms | 1 Powder Room

Interior 2,771 SF | Exterior 393 SF | Total Area 3,164 SF

Floors 3 - 8

3 Bedrooms | 3 Bathrooms | 1 Powder Room

Interior 2,777 SF | Exterior 393 SF | Total Area 3,170 SF