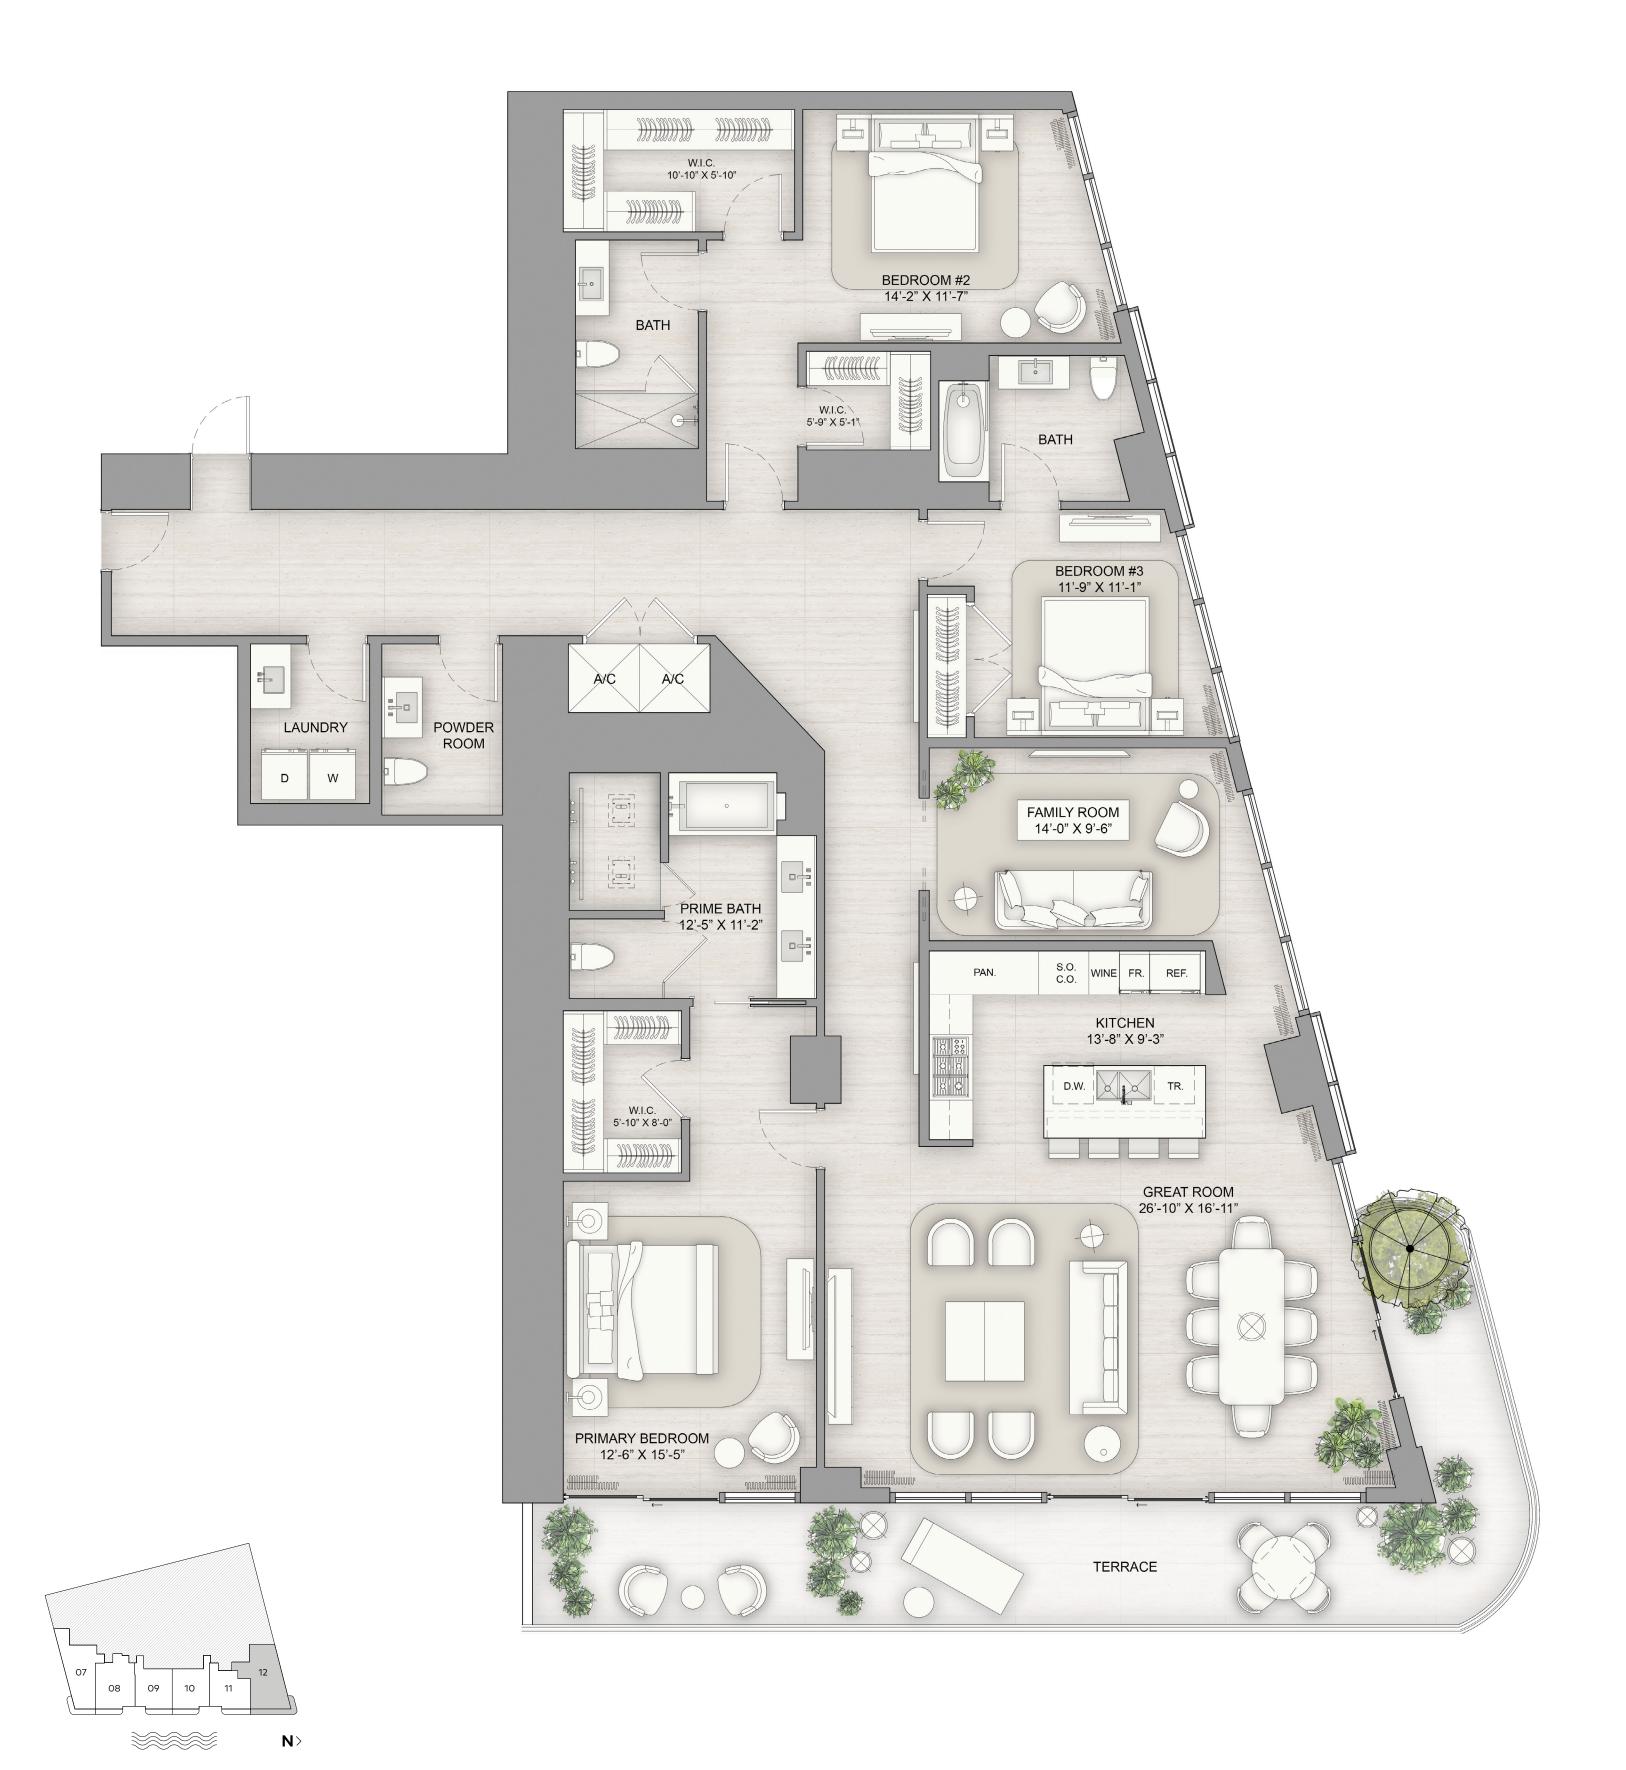

## Lake Home 12.1

Floor 2

3 Bedrooms | 3 Bathrooms | 1 Powder Room

Interior 2,771 SF | Exterior 393 SF | Total Area 3,164 SF

Floors 3 - 8

3 Bedrooms | 3 Bathrooms | 1 Powder Room

Interior 2,777 SF | Exterior 393 SF | Total Area 3,170 SF