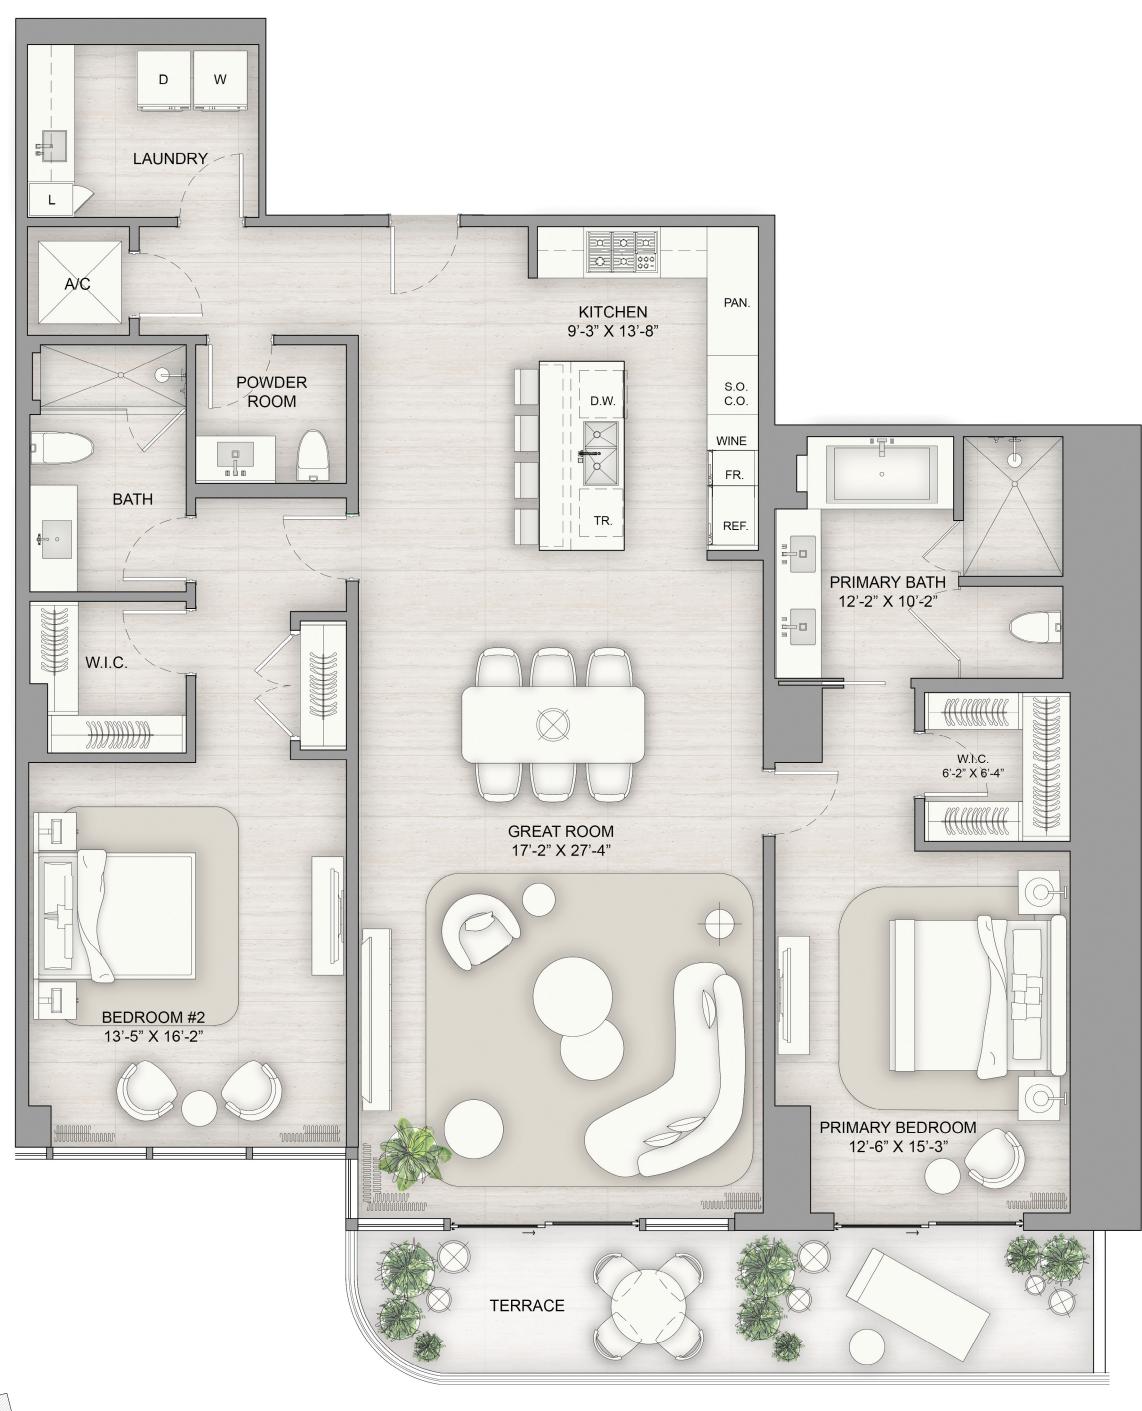

Floors 2 - 8

2 Bedrooms | 2 Bathrooms | 1 Powder Room

Interior 2,510 SF | Exterior 240 SF | Total Area 2,750 SF

Floors 2 - 8

2 Bedrooms | 3 Bathrooms

Interior 2,350 SF | Exterior 193 SF | Total Area 2,543 SF