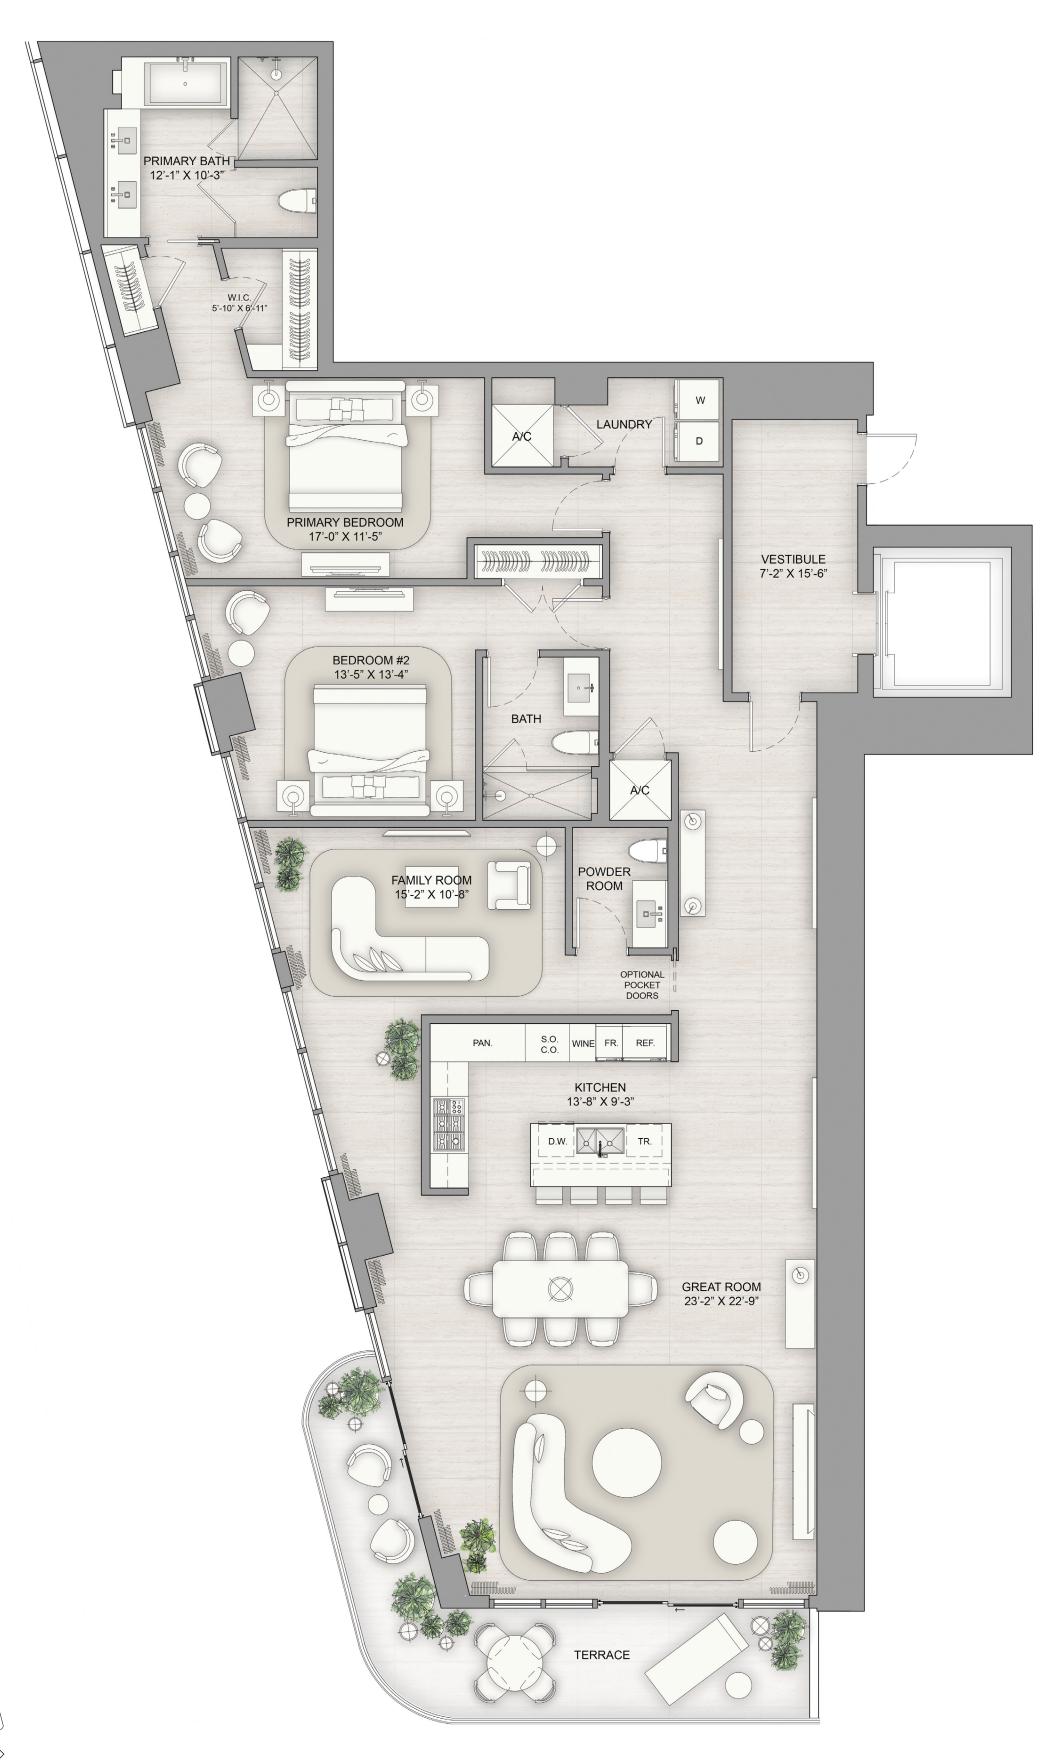

Floors 2 - 8

2 Bedrooms | 2 Bathrooms | 1 Powder Room

Interior 2,510 SF | Exterior 240 SF | Total Area 2,750 SF

Floors 2 - 8

2 Bedrooms | 3 Bathrooms

Interior 2,350 SF | Exterior 193 SF | Total Area 2,543 SF