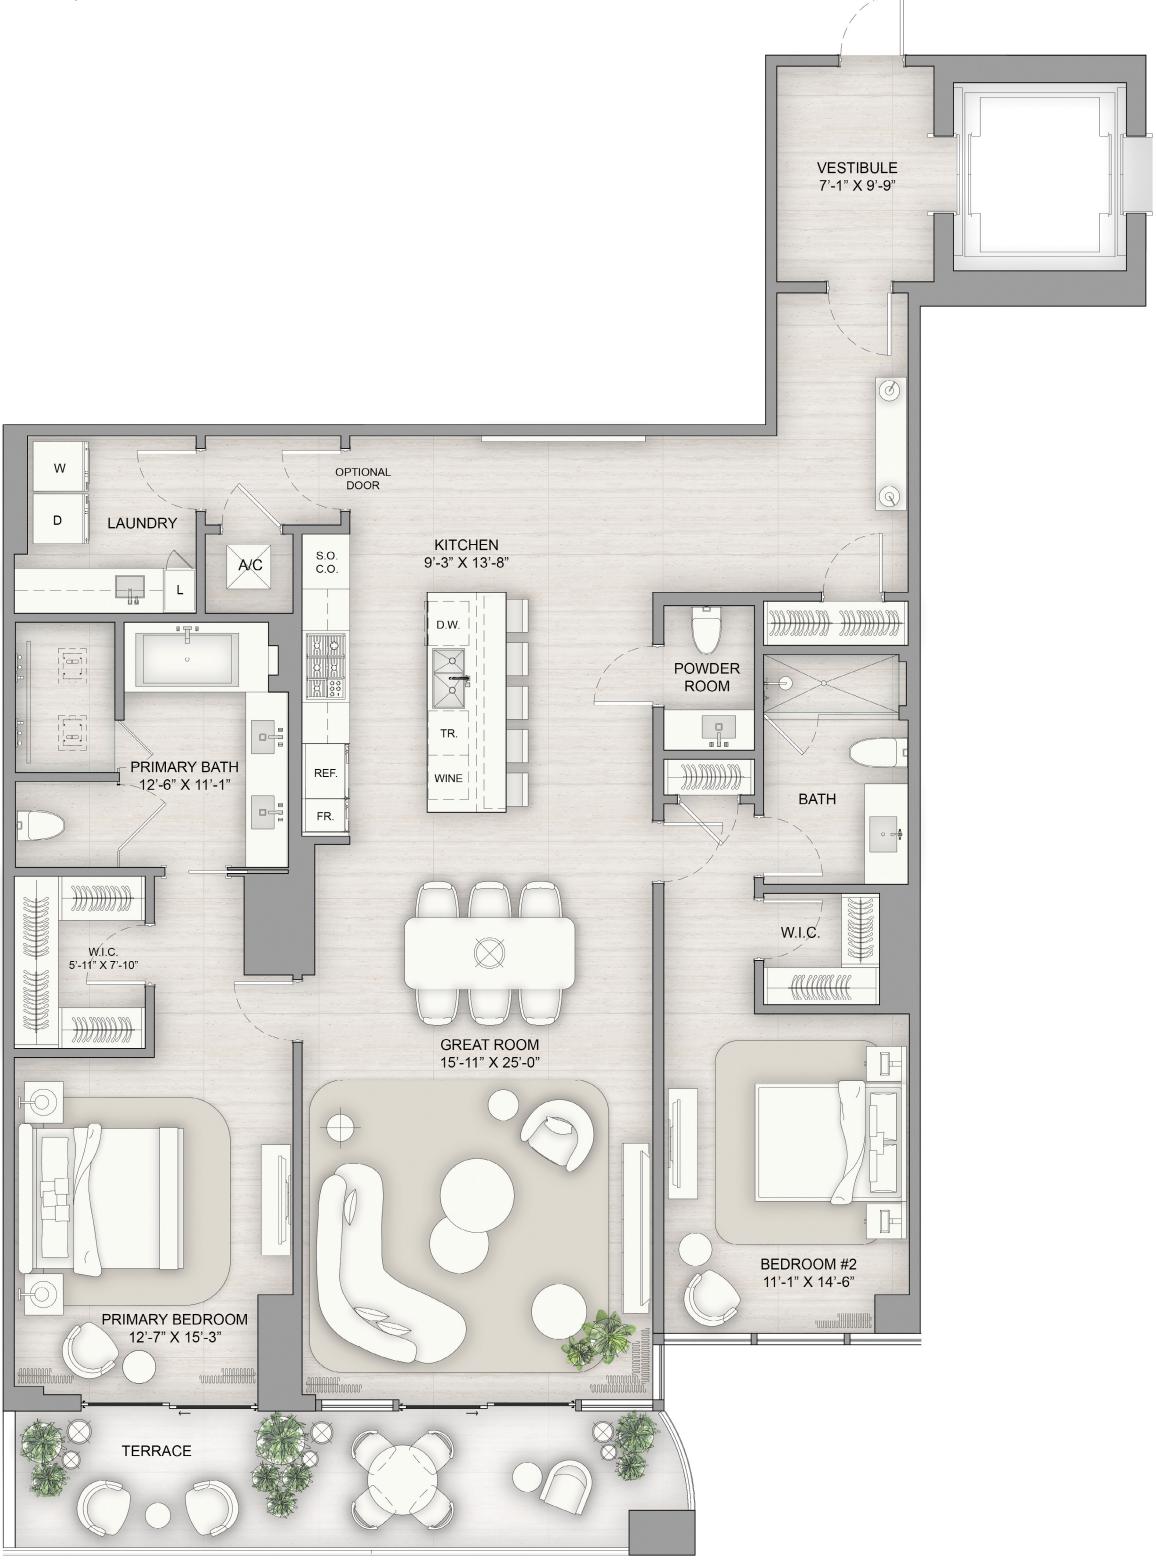

Floors 2 - 8

2 Bedrooms | 2 Bathrooms | 1 Powder Room

Interior 1,874 SF | Exterior 204 SF | Total Area 2,078 SF