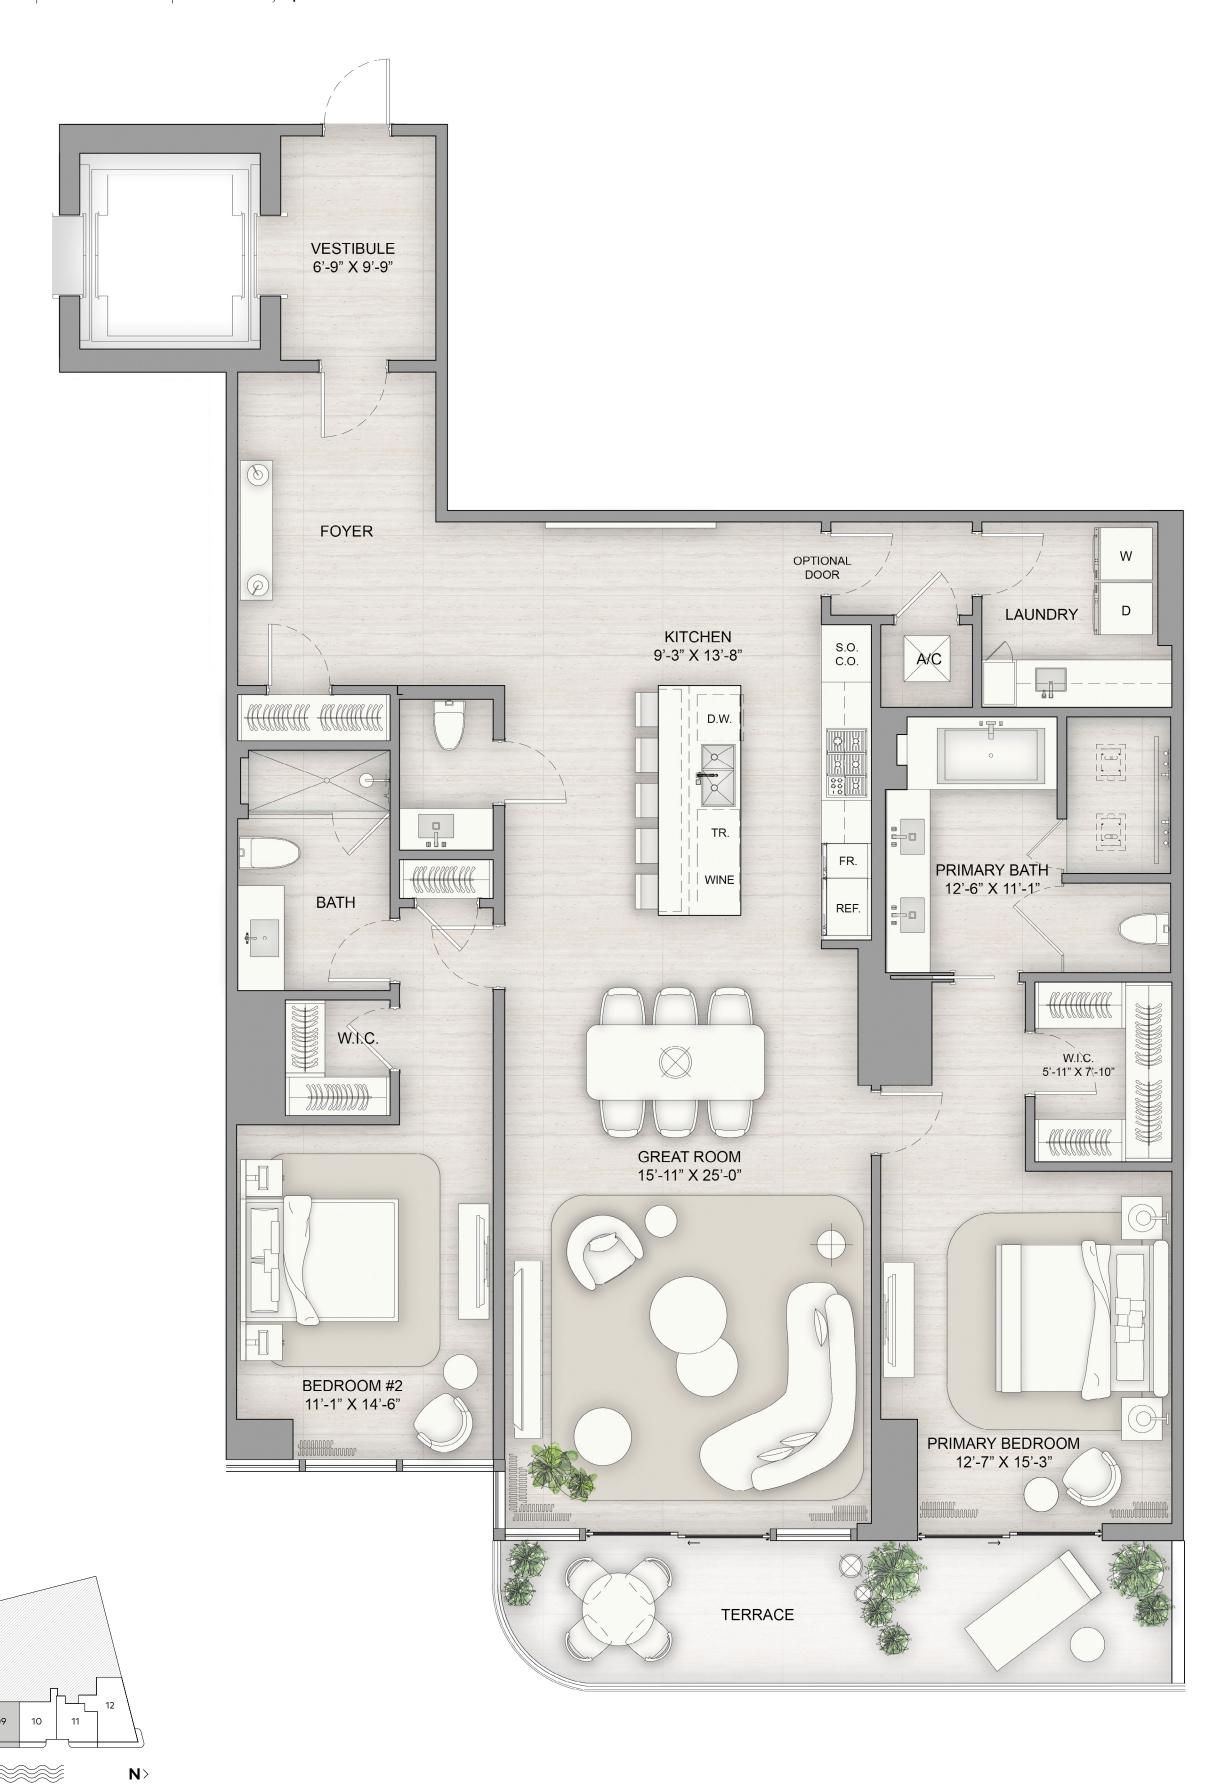

Floors 2 - 8

2 Bedrooms | 2 Bathrooms | 1 Powder Room

Interior 1,929 SF | Exterior 188 SF | Total Area 2,117 SF

Floors 2 - 8

2 Bedrooms | 2 Bathrooms | 1 Powder Room

Interior 1,929 SF | Exterior 188 SF | Total Area 2,117 SF