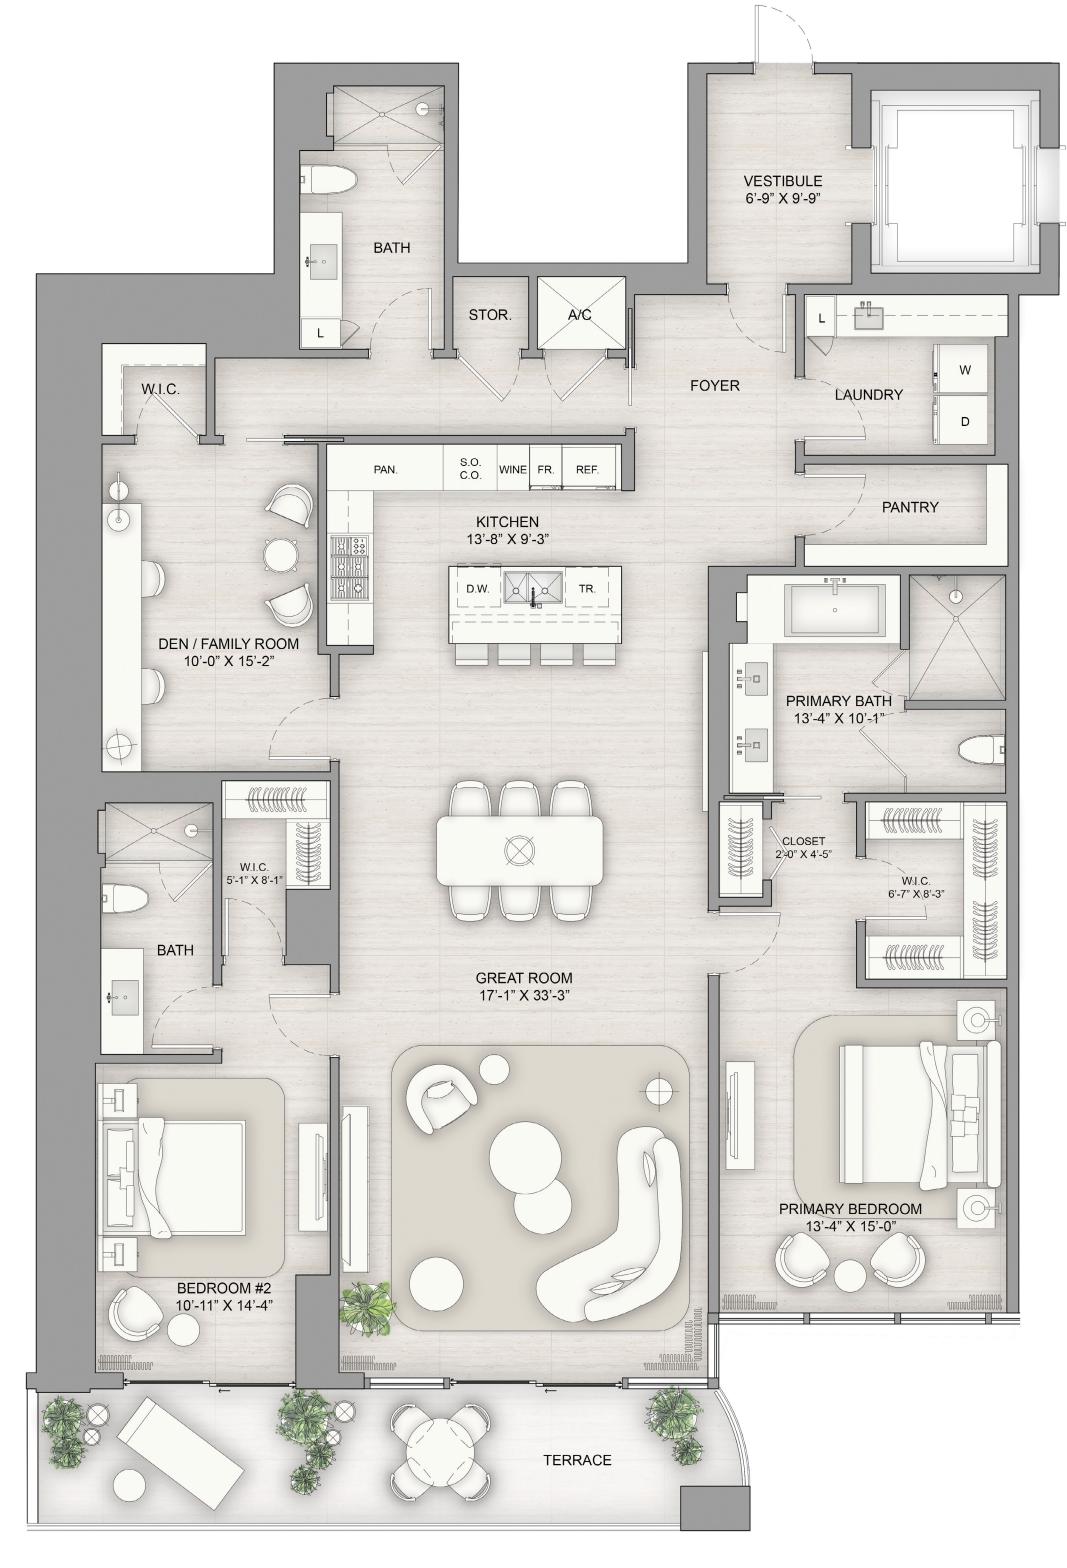

Floors 2 - 8

2 Bedrooms | 2 Bathrooms | 1 Powder Room

Interior 1,929 SF | Exterior 188 SF | Total Area 2,117 SF

Floors 2 - 8

2 Bedrooms | 2 Bathrooms | 1 Powder Room

Interior 1,929 SF | Exterior 188 SF | Total Area 2,117 SF