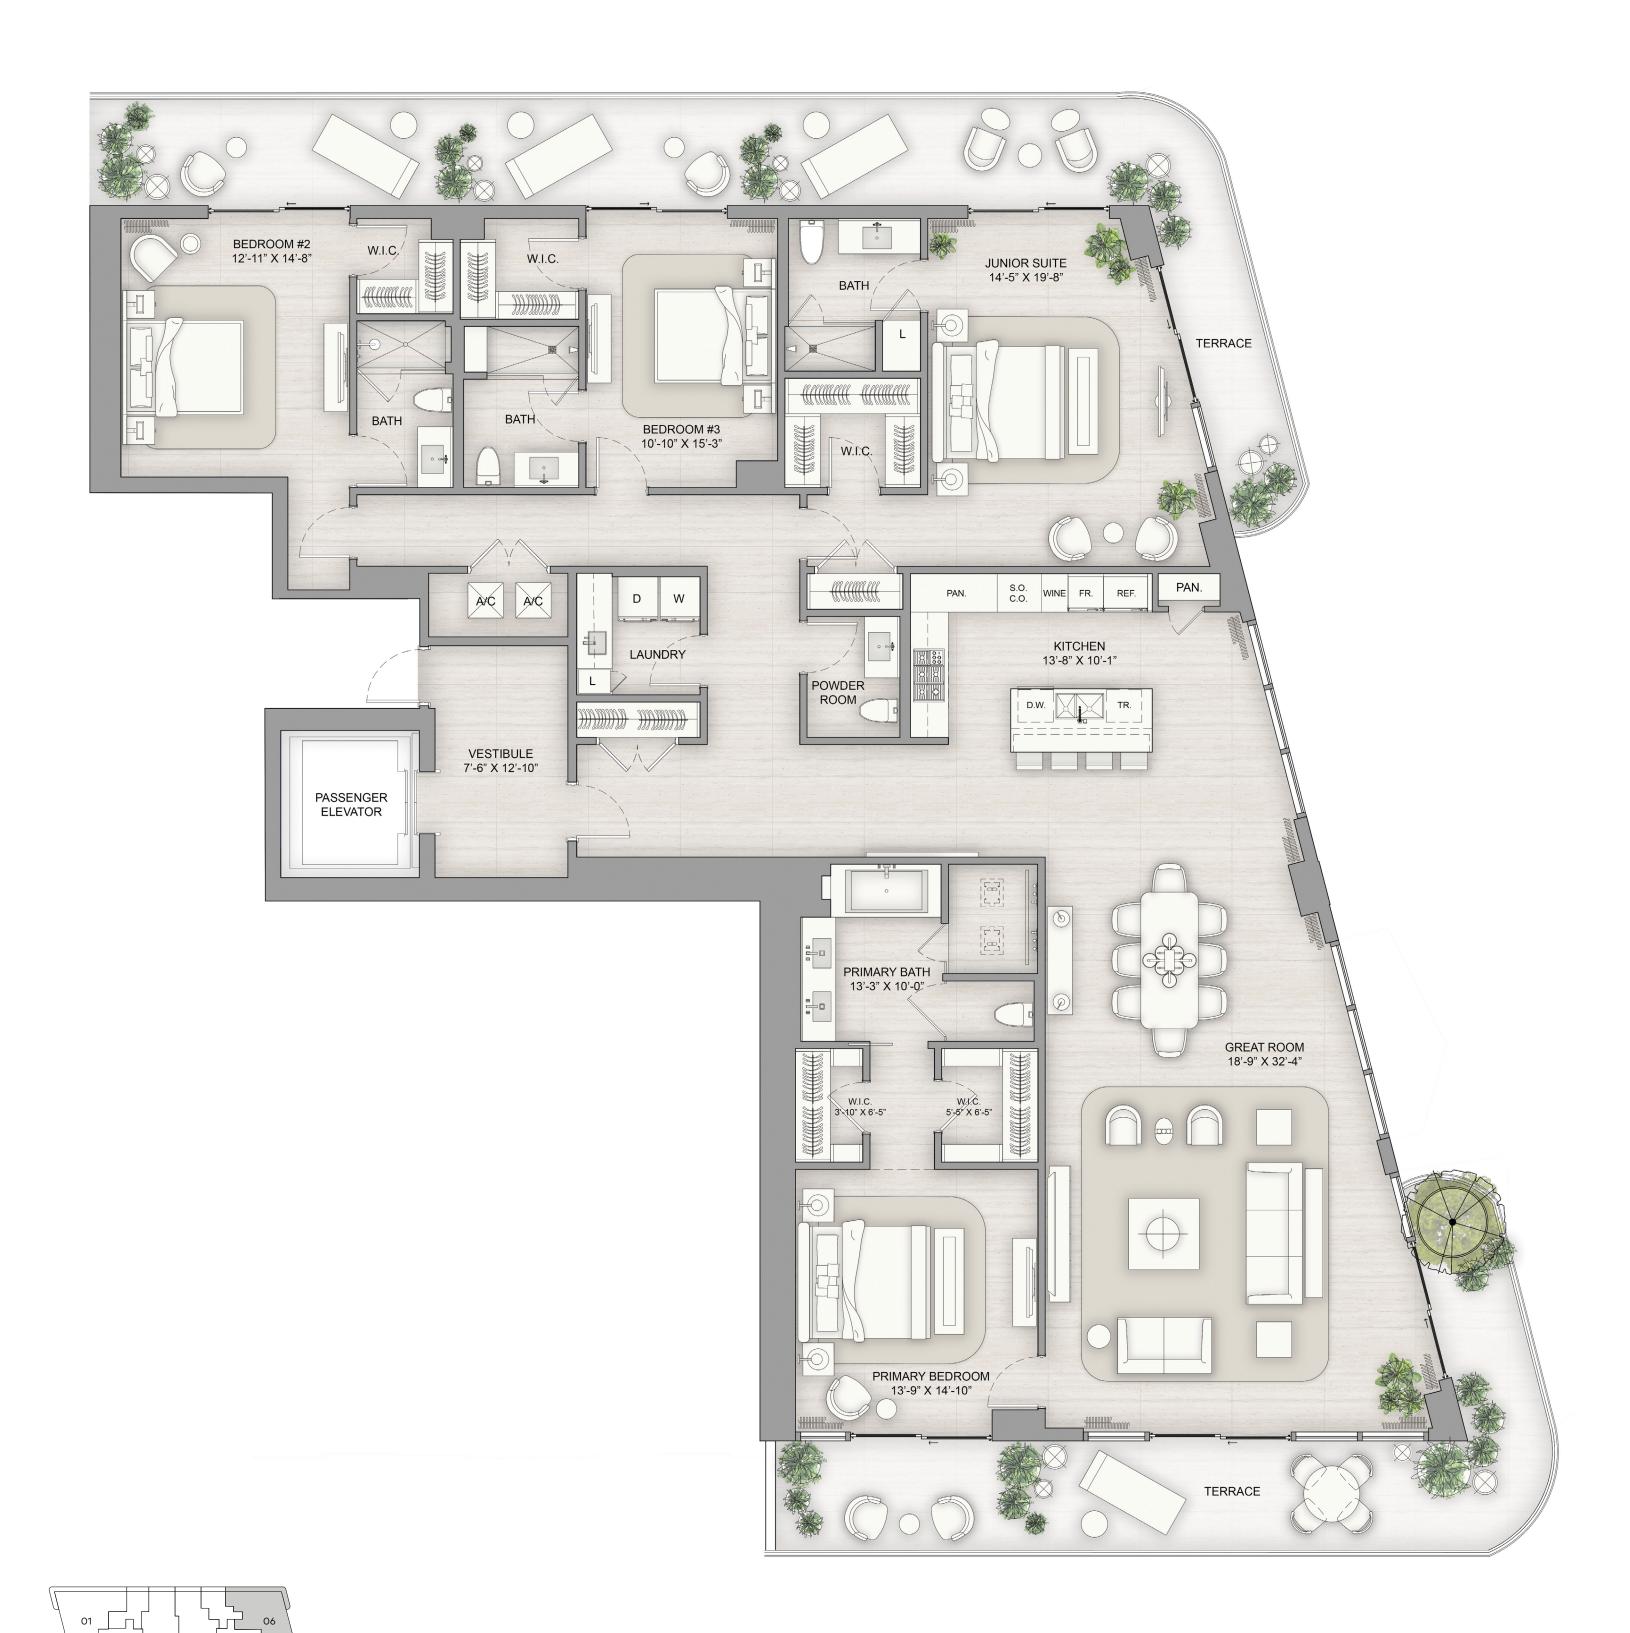

Floors 11 - 27

2 Bedrooms | 2 Bathrooms | 1 Powder Room

Interior 1,532 SF | Exterior 307 SF | Total Area 1,839 SF

Floors 11 - 27

4 Bedrooms | 4 Bathrooms | 1 Powder Room

Interior 3,244 SF | Exterior 897 SF | Total Area 4,141 SF