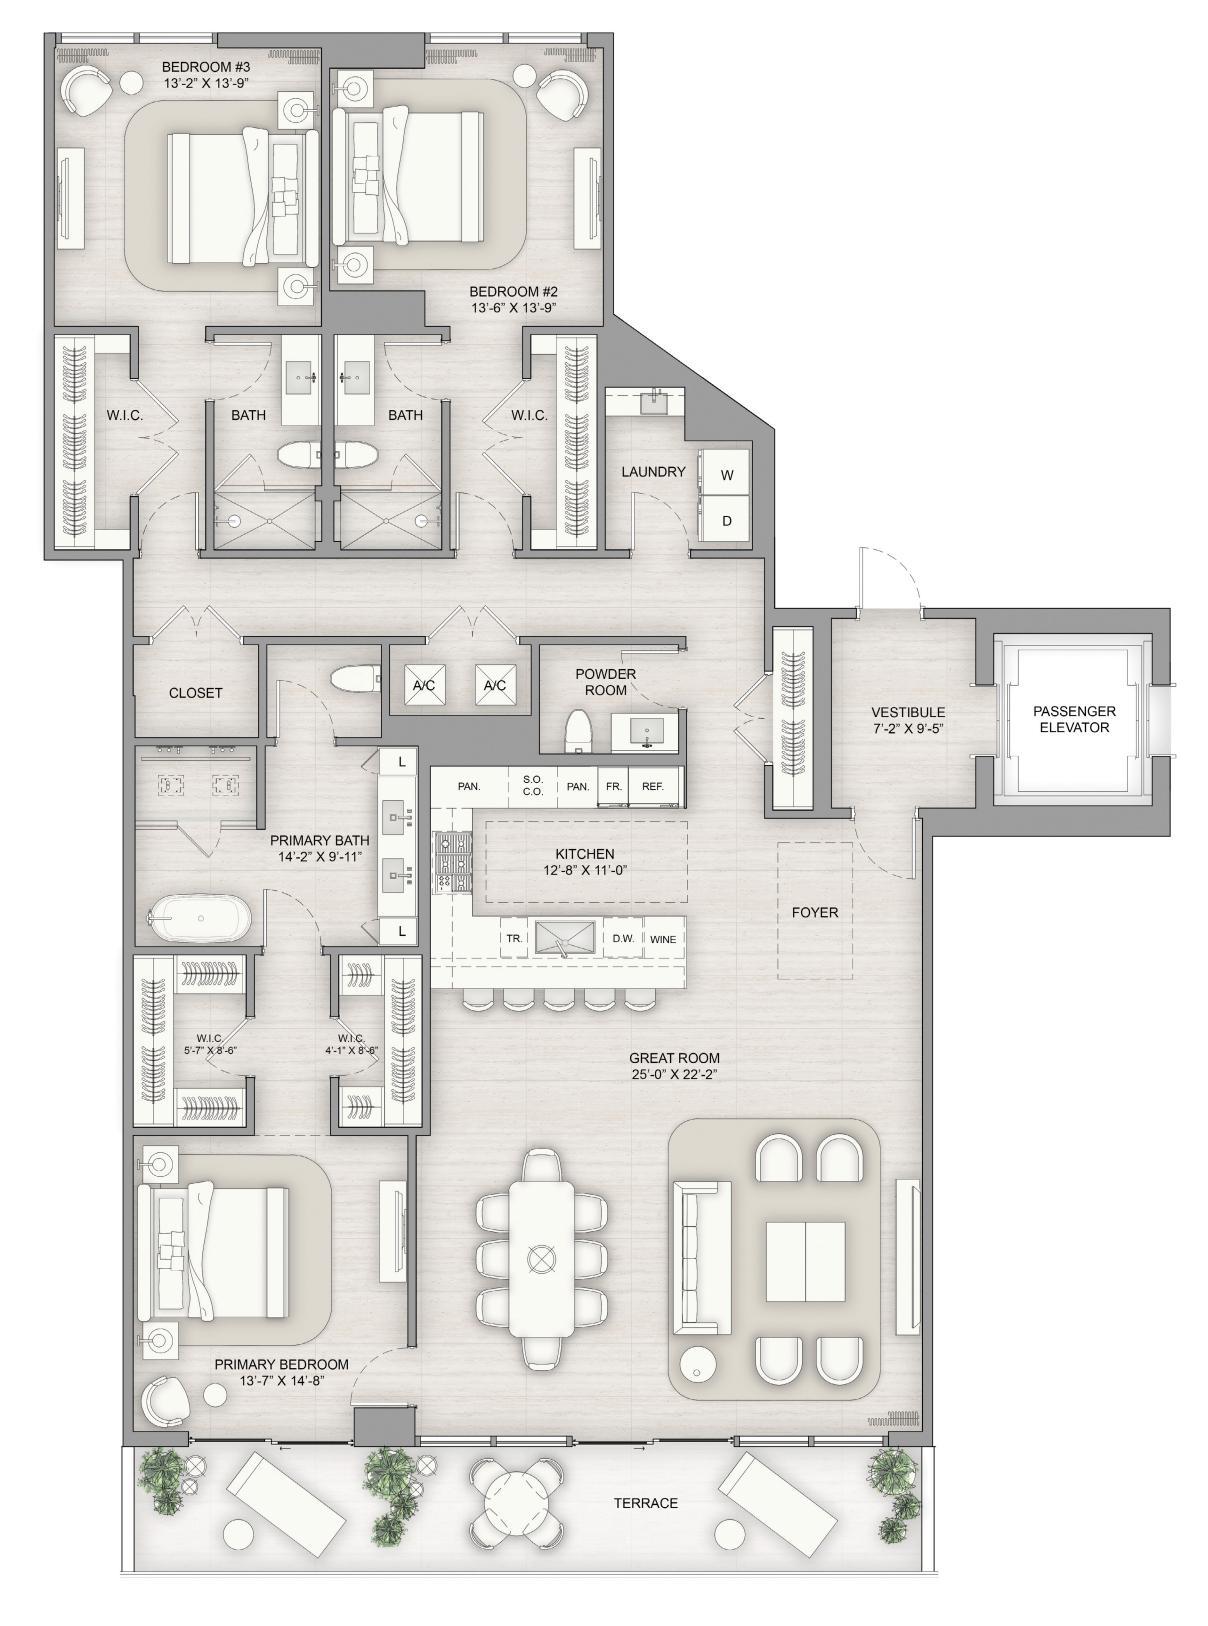

Floors 11 - 27

3 Bedrooms | 3 Bathrooms | 1 Powder Room

Interior 2,449 SF | Exterior 257 SF | Total Area 2,706 SF

Floors 11 - 27

3 Bedrooms | 3 Bathrooms | 1 Powder Room

Interior 2,541 SF | Exterior 257 SF | Total Area 2,798 SF