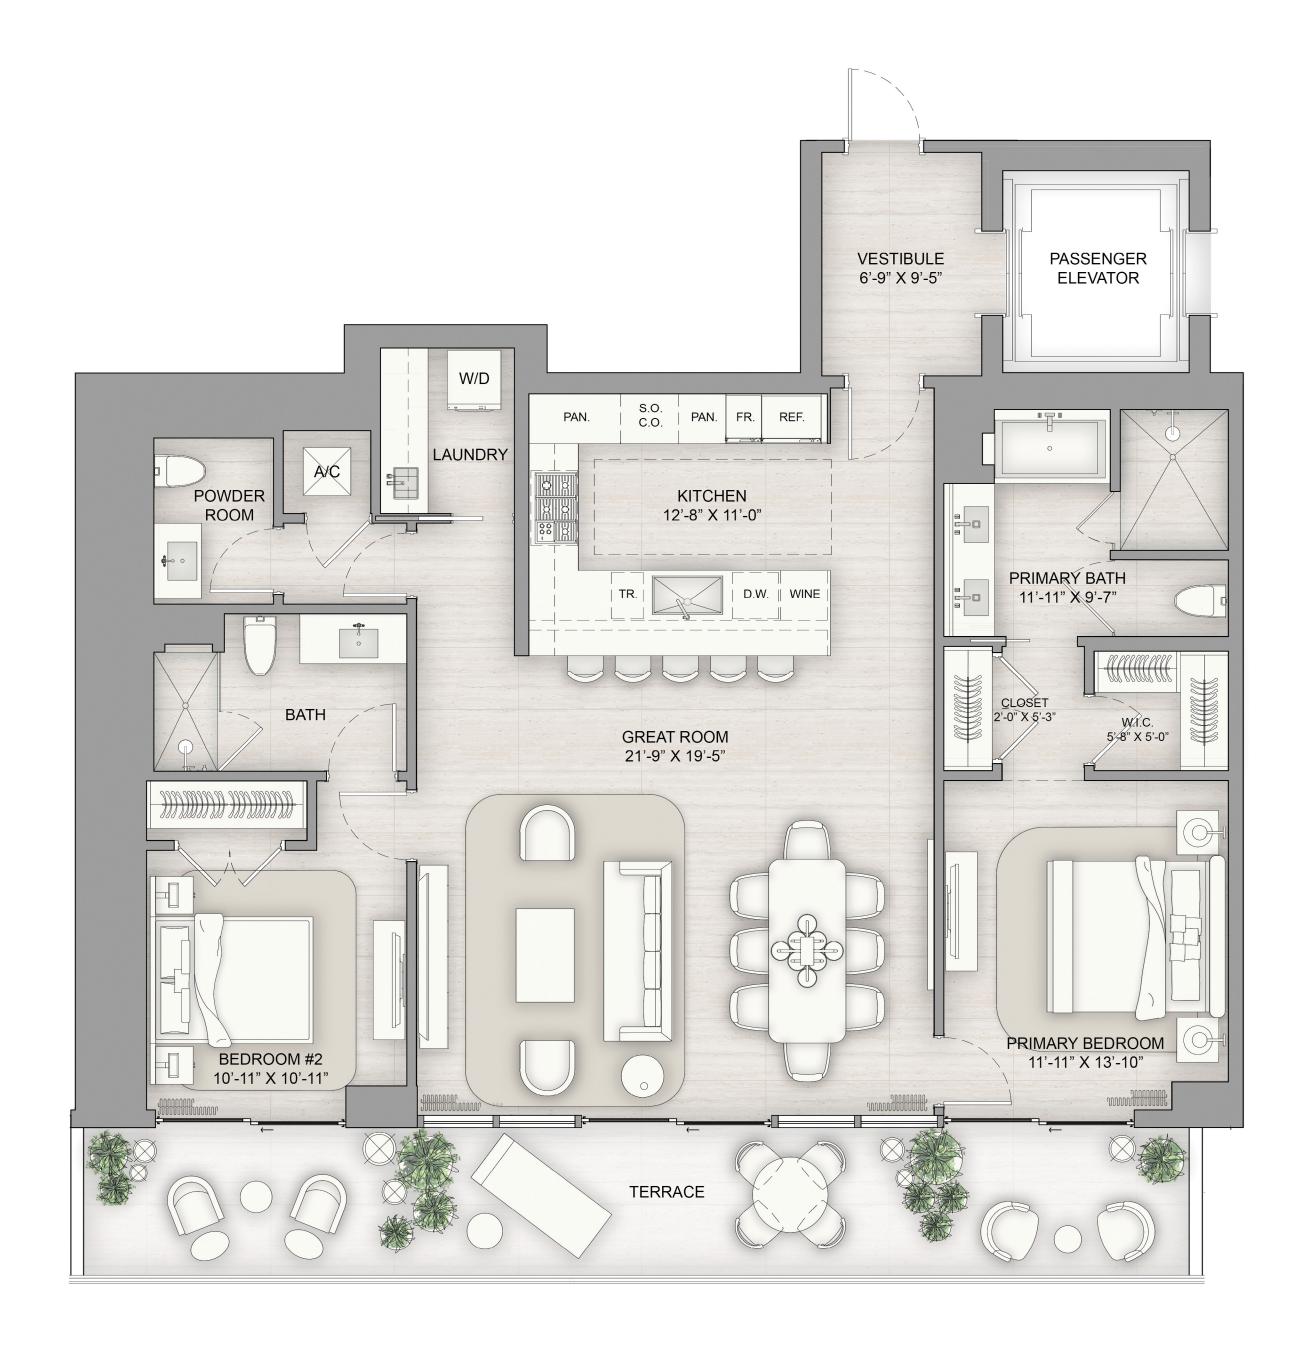

Floors 11 - 27

2 Bedrooms | 2 Bathrooms | 1 Powder Room

Interior 1,532 SF | Exterior 307 SF | Total Area 1,839 SF

Floors 11 - 27

4 Bedrooms | 4 Bathrooms | 1 Powder Room

Interior 3,244 SF | Exterior 897 SF | Total Area 4,141 SF