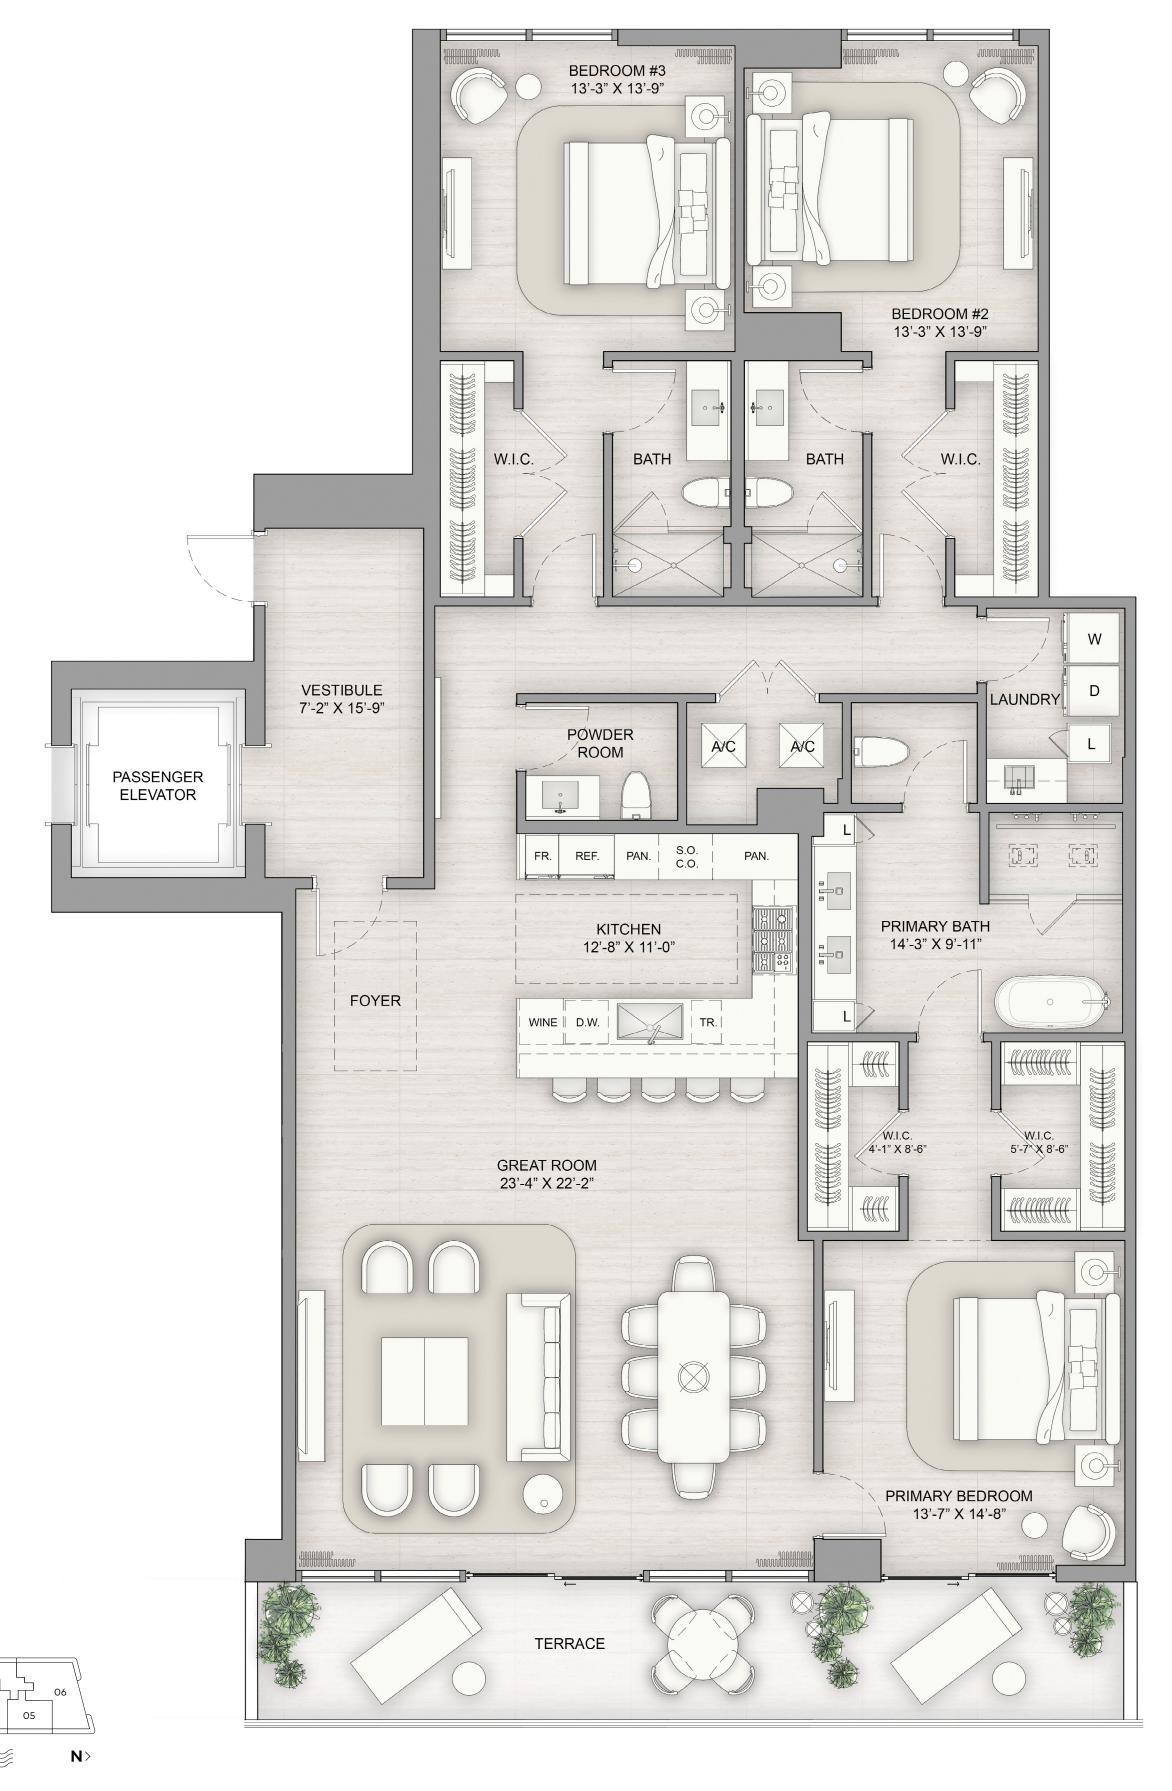

Floors 11 - 27

3 Bedrooms | 3 Bathrooms | 1 Powder Room

Interior 2,449 SF | Exterior 257 SF | Total Area 2,706 SF

Floors 11 - 27

3 Bedrooms | 3 Bathrooms | 1 Powder Room

Interior 2,541 SF | Exterior 257 SF | Total Area 2,798 SF