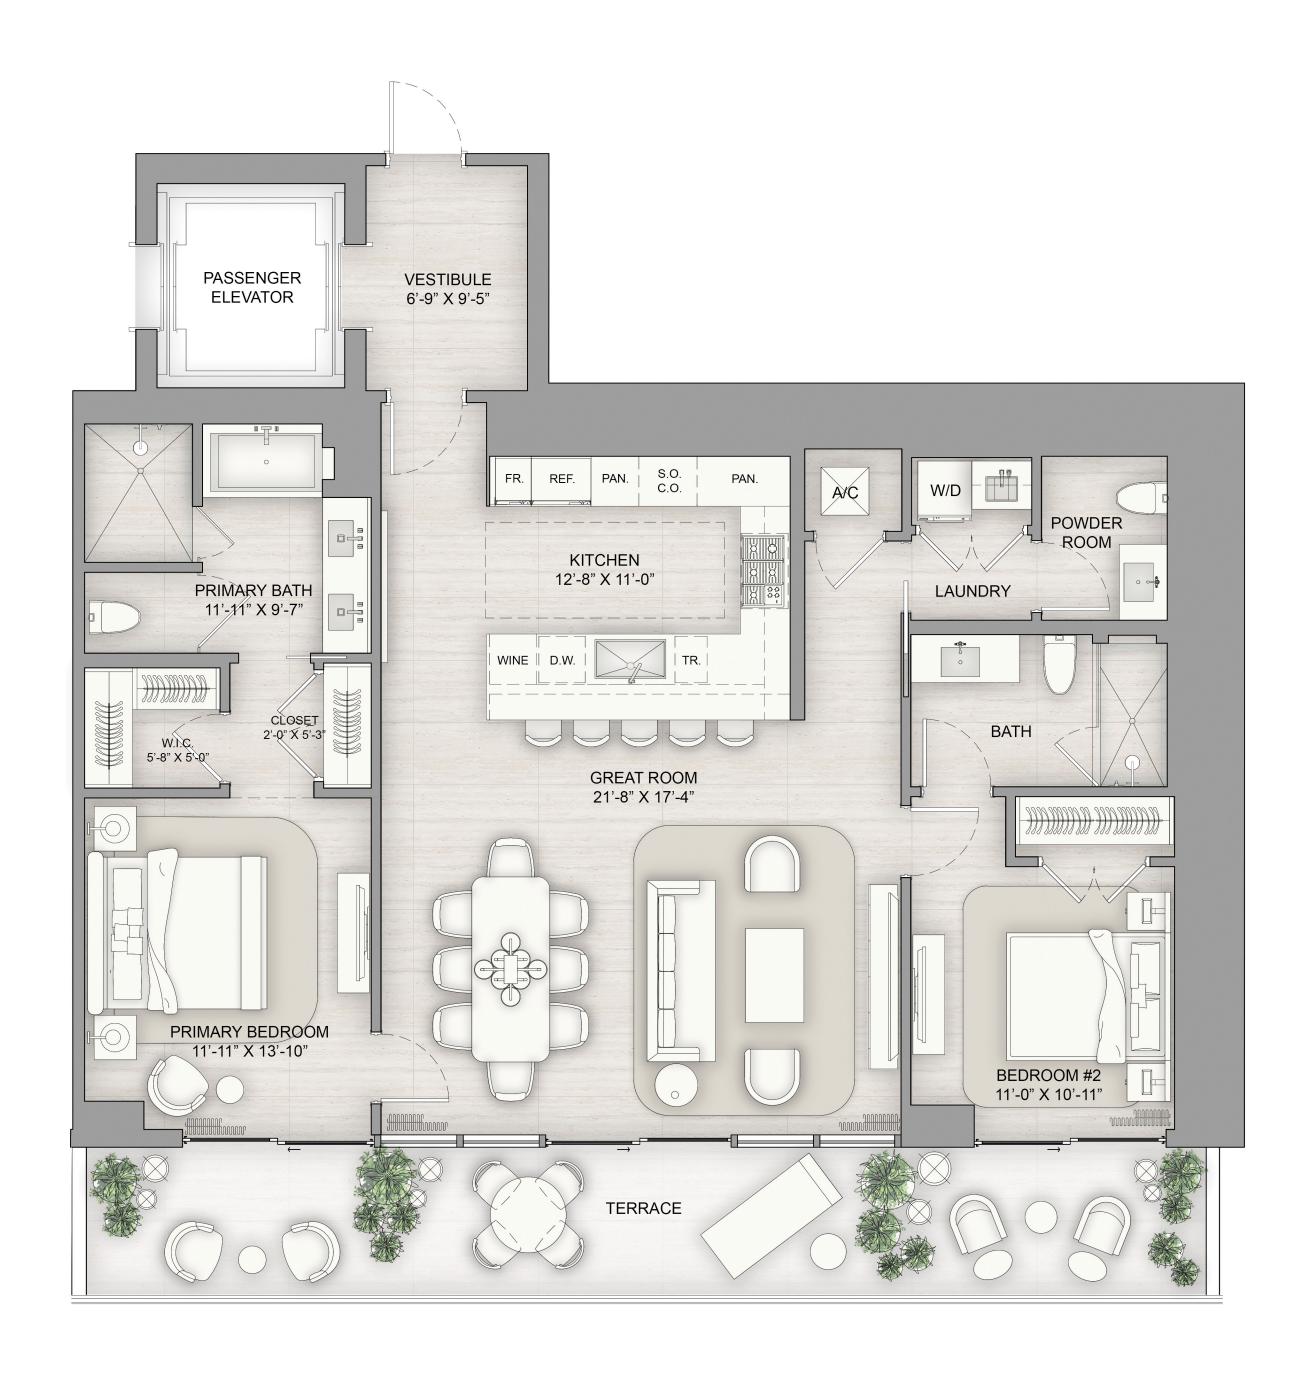

Floors 11 - 27

2 Bedrooms | 2 Bathrooms | 1 Powder Room

Interior 1,532 SF | Exterior 307 SF | Total Area 1,839 SF

Floors 11 - 27

4 Bedrooms | 4 Bathrooms | 1 Powder Room

Interior 3,244 SF | Exterior 897 SF | Total Area 4,141 SF