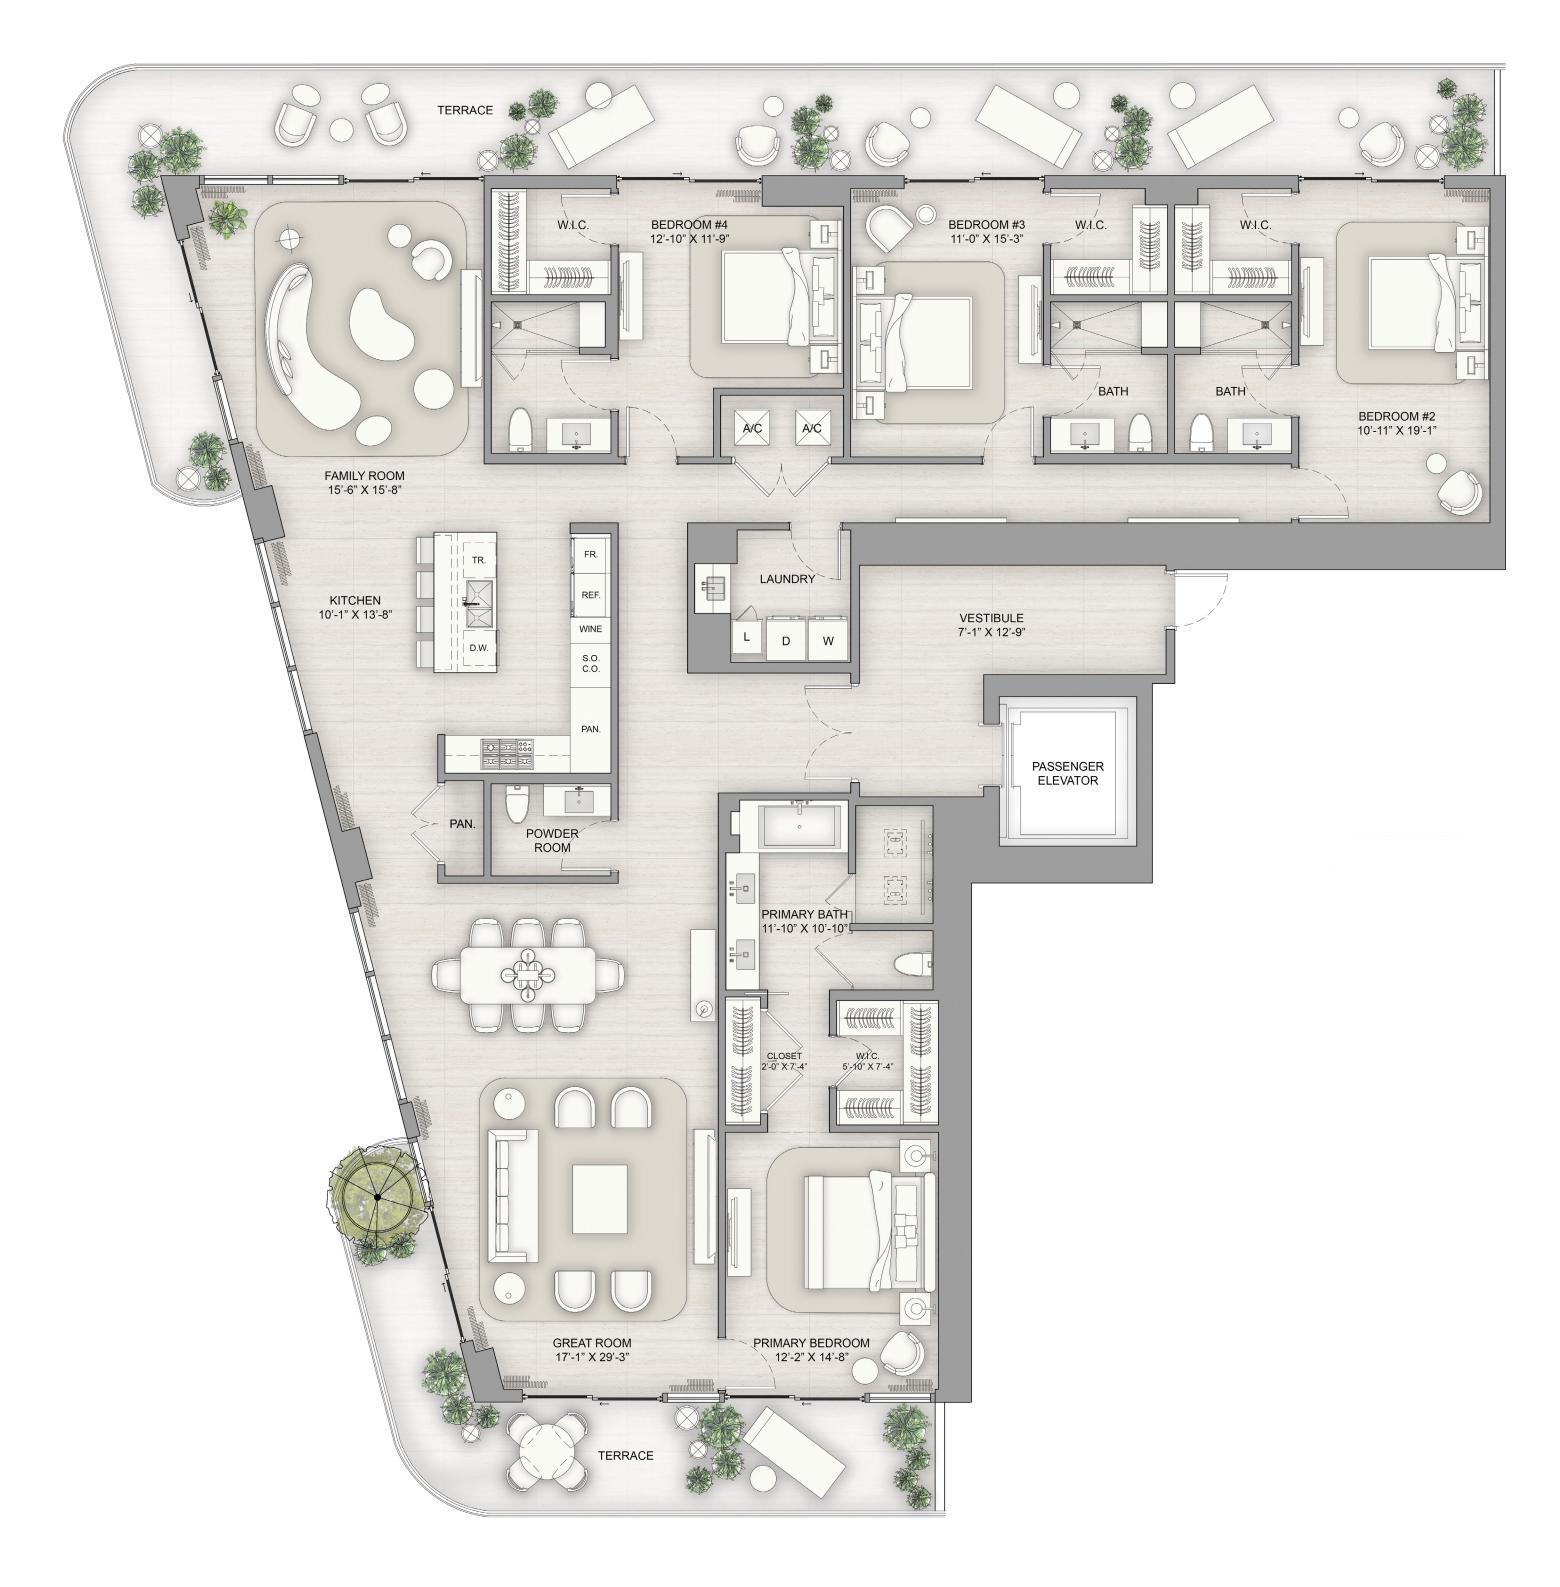

Floors 11 - 27

4 Bedrooms | 4 Bathrooms | 1 Powder Room

Interior 3,331 SF | Exterior 898 SF | Total Area 4,229 SF

Floors 11 - 27

2 Bedrooms | 2 Bathrooms | 1 Powder Room

Interior 1,566 SF | Exterior 302 SF | Total Area 1,868 SF