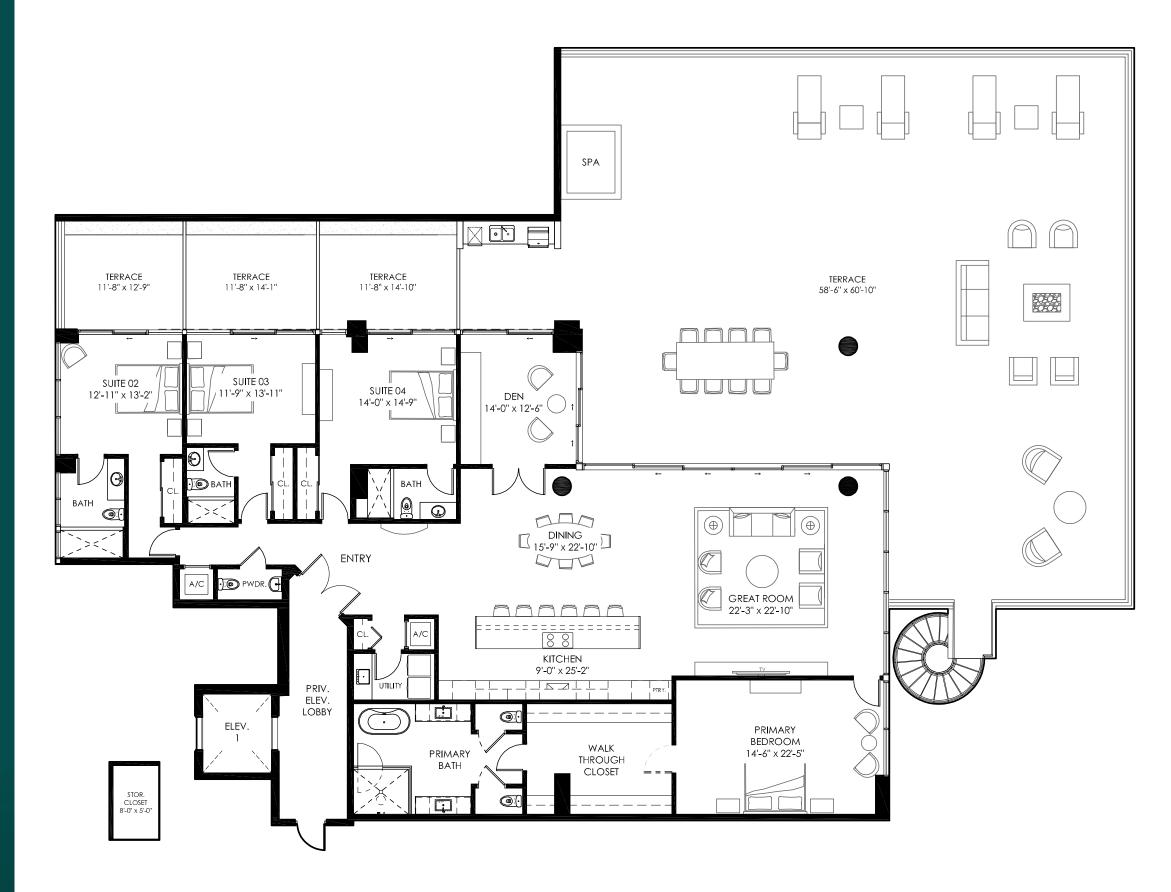

OCEAN

## PENTHOUSE ROOF TERRACE

3,325 SF area East Roof Terrace Penthouse Only







STAIR





























































## **Ocean580 Sales Gallery**

101 S Ocean Blvd. Pompano Beach, Florida 33062

## **Ocean580 Residences**

580 Briny Avenue Pompano Beach, Florida 33062

DEVELOPER: SALES & MARKETING:



ORAL REPRESENTATIONS CANNOT BE RELIED UPON AS CORRECTLY STATING REPRESENTATIONS OF THE DEVELOPER. FOR CORRECT REPRESENTATIONS, MAKE REFERENCE TO THIS BROCHURE AND TO THE DOCUMENTS REQUIRED BY SECTION 718.503, FLORIDA STATUTES, TO BE FURNISHED BY A DEVELOPER TO A BUYER OR LESSEE. SKETCHES AND ILLUSTRATIONS ARE ARTIST'S RENDERINGS, DETAILS AND FIELD VARIATIONS ARE SUBJECT TO CHANGE. ALL DIMENSIONS ARE APPROXIMATE, AND ALL FLOOR PLANS AND DEVELOPMENT PLANS ARE SUBJECT TO CHANGE.

THERE ARE VARIOUS METHODS FOR CALCULATING THE TOTAL SQUARE FOOTAGE OF A CONDOMI