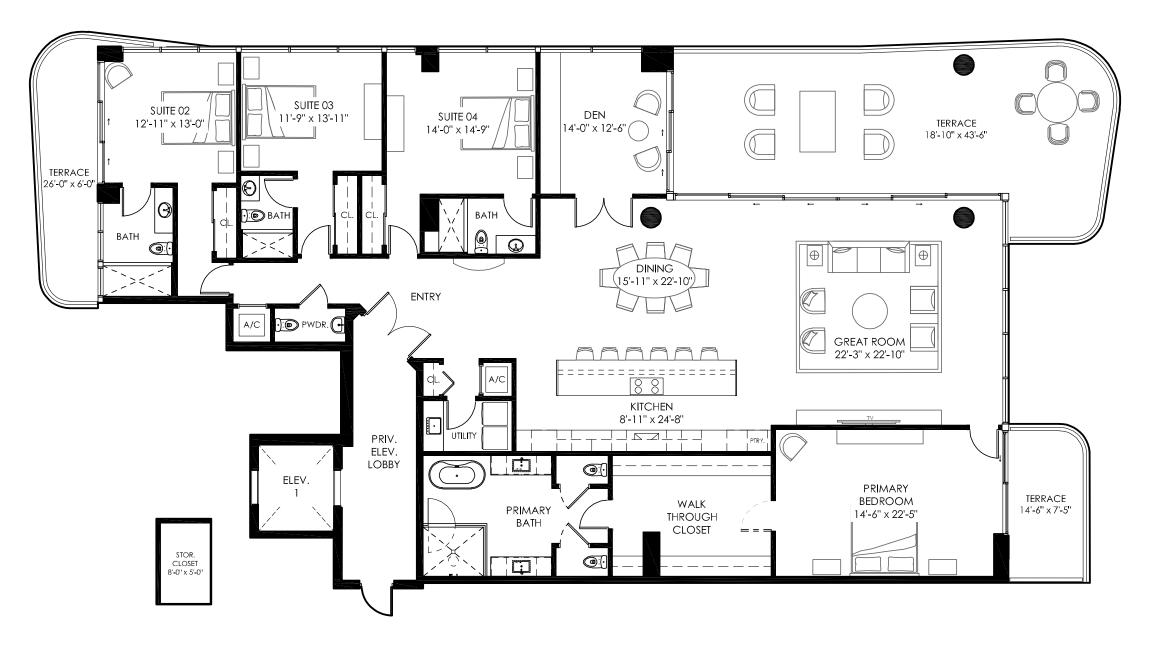

OCEAN

## PENTHOUSE ROOF TERRACE

3,325 SF area East Roof Terrace Penthouse Only







STAIR





























































## **Ocean580 Sales Gallery**

101 S Ocean Blvd. Pompano Beach, Florida 33062

## **Ocean580 Residences**

580 Briny Avenue Pompano Beach, Florida 33062

DEVELOPER: SALES & MARKETING:



ORAL REPRESENTATIONS CANNOT BE RELIED UPON AS CORRECTLY STATING REPRESENTATIONS OF THE DEVELOPER. FOR CORRECT REPRESENTATIONS, MAKE REFERENCE TO THIS BROCHURE AND TO THE DOCUMENTS REQUIRED BY SECTION 718.503, FLORIDA STATUTES, TO BE FURNISHED BY A DEVELOPER TO A BUYER OR LESSEE. SKETCHES AND ILLUSTRATIONS ARE ARTIST'S RENDERINGS, DETAILS AND FIELD VARIATIONS ARE SUBJECT TO CHANGE. ALL DIMENSIONS ARE APPROXIMATE, AND ALL FLOOR PLANS AND DEVELOPMENT PLANS ARE SUBJECT TO CHANGE.

THERE ARE VARIOUS METHODS FOR CALCULATING THE TOTAL SQUARE FOOTAGE OF A CONDOMINIUM UNIT, AND DEPEN