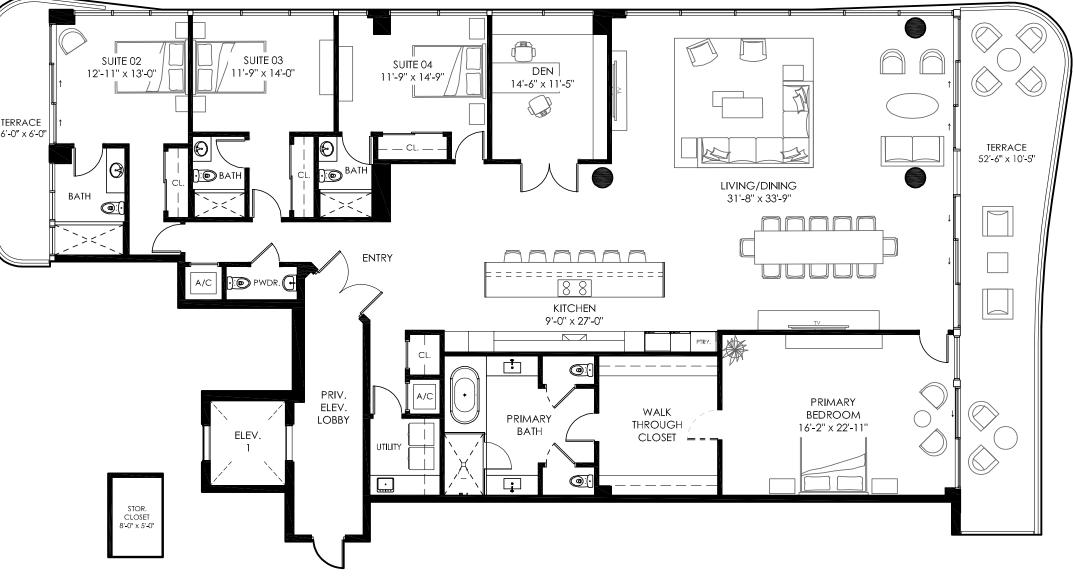

OCEAN

## PENTHOUSE ROOF TERRACE

3,325 SF area East Roof Terrace Penthouse Only







STAIR





























































## **Ocean580 Sales Gallery**

101 S Ocean Blvd. Pompano Beach, Florida 33062

## **Ocean580 Residences**

580 Briny Avenue Pompano Beach, Florida 33062

DEVELOPER: SALES & MARKETING:



ORAL REPRESENTATIONS CANNOT BE RELIED UPON AS CORRECTLY STATING REPRESENTATIONS OF THE DEVELOPER. FOR CORRECT REPRESENTATIONS, MAKE REFERENCE TO THIS BROCHURE AND TO THE DOCUMENTS REQUIRED BY SECTION 718.503, FLORIDA STATUTES, TO BE FURNISHED BY A DEVELOPER TO A BUYER OR LESSEE. SKETCHES AND ILLUSTRATIONS ARE ARTIST'S RENDERINGS, DETAILS AND FIELD VARIATIONS ARE SUBJECT TO CHANGE. ALL DIMENSIONS ARE APPROXIMATE, AND ALL FLOOR PLANS AND DEVELOPMENT PLANS ARE SUBJECT TO CHANGE.

THERE ARE VARIOUS METHODS FOR CALCULATING THE TOTAL SQUARE FOOTAGE OF A CONDOMINIUM UNIT, AND DEPENDING ON THE METHOD