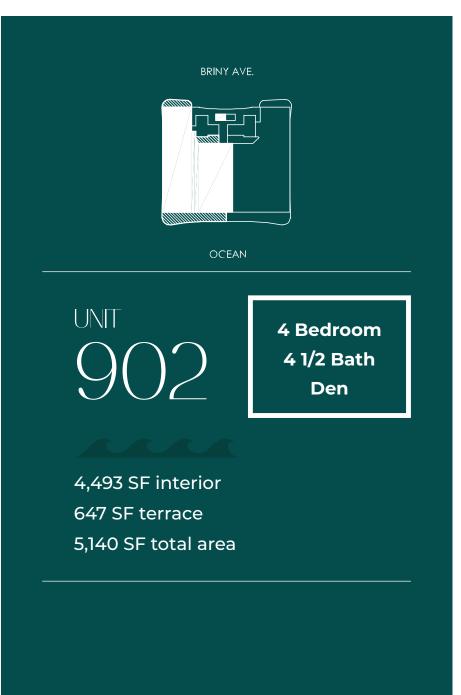

OCEAN

## PENTHOUSE ROOF TERRACE

3,325 SF area East Roof Terrace Penthouse Only







STAIR





























































## **Ocean580 Sales Gallery**

101 S Ocean Blvd. Pompano Beach, Florida 33062

## **Ocean580 Residences**

580 Briny Avenue Pompano Beach, Florida 33062

DEVELOPER: SALES & MARKETING:



ORAL REPRESENTATIONS CANNOT BE RELIED UPON AS CORRECTLY STATING REPRESENTATIONS OF THE DEVELOPER. FOR CORRECT REPRESENTATIONS, MAKE REFERENCE TO THIS BROCHURE AND TO THE DOCUMENTS REQUIRED BY SECTION 718.503, FLORIDA STATUTES, TO BE FURNISHED BY A DEVELOPER TO A BUYER OR LESSEE. SKETCHES AND ILLUSTRATIONS ARE ARTIST'S RENDERINGS, DETAILS AND FIELD VARIATIONS ARE SUBJECT TO CHANGE. ALL DIMENSIONS ARE APPROXIMATE, AND ALL FLOOR PLANS AND DEVELOPMENT PLANS ARE SUBJECT TO CHANGE.

THERE ARE VARIOUS METHODS FOR CALCULATING THE TOTAL SQUARE FOOTAGE OF A CONDOMINIUM UNIT, AND DEPENDING ON THE METHOD OF CA