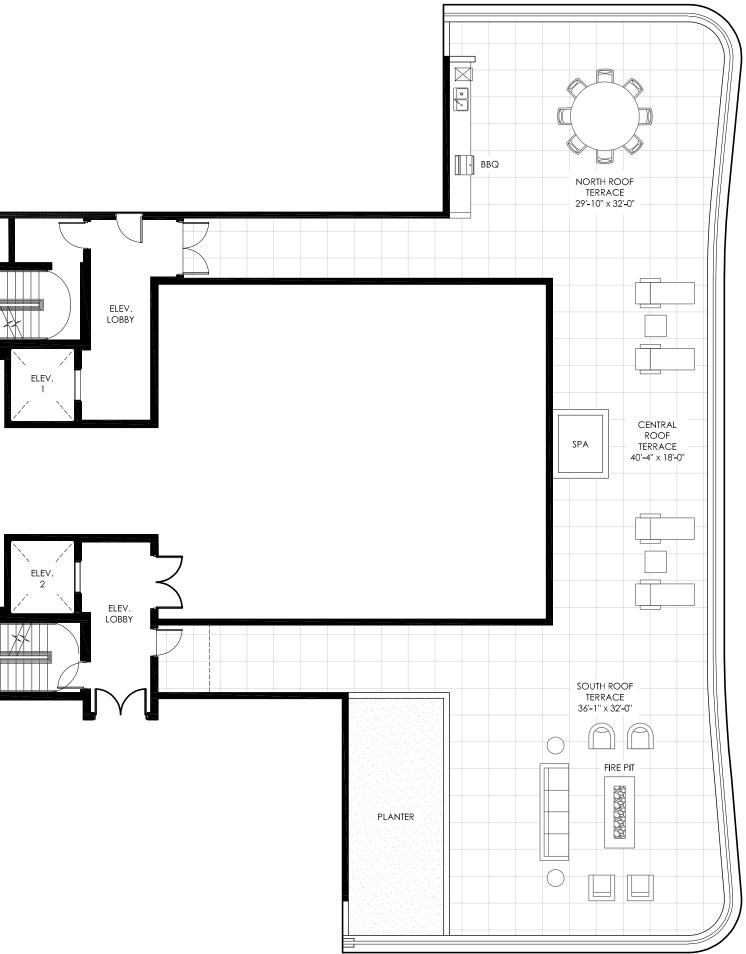

## PENTHOUSE ROOF TERRACE

3,325 SF area East Roof Terrace Penthouse Only

STAIR