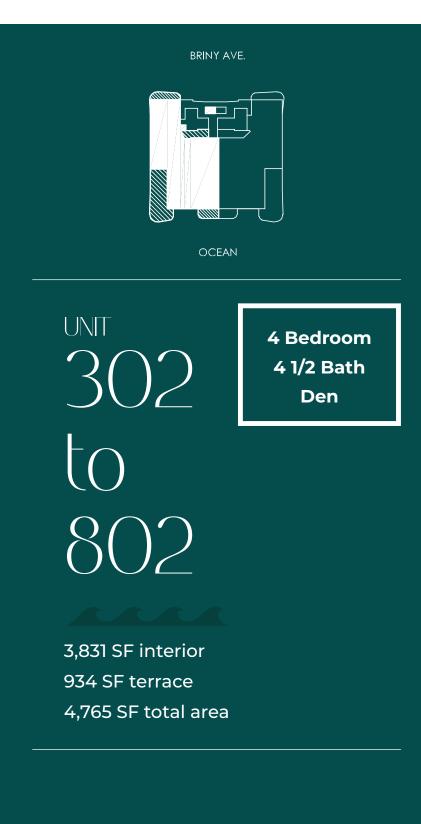

OCEAN

## PENTHOUSE ROOF TERRACE

3,325 SF area East Roof Terrace Penthouse Only







STAIR





























































## **Ocean580 Sales Gallery**

101 S Ocean Blvd. Pompano Beach, Florida 33062

## **Ocean580 Residences**

580 Briny Avenue Pompano Beach, Florida 33062

DEVELOPER: SALES & MARKETING:



ORAL REPRESENTATIONS CANNOT BE RELIED UPON AS CORRECTLY STATING REPRESENTATIONS OF THE DEVELOPER. FOR CORRECT REPRESENTATIONS, MAKE REFERENCE TO THIS BROCHURE AND TO THE DOCUMENTS REQUIRED BY SECTION 718.503, FLORIDA STATUTES, TO BE FURNISHED BY A DEVELOPER TO A BUYER OR LESSEE. SKETCHES AND ILLUSTRATIONS ARE ARTIST'S RENDERINGS, DETAILS AND FIELD VARIATIONS ARE SUBJECT TO CHANGE. ALL DIMENSIONS ARE APPROXIMATE, AND ALL FLOOR PLANS AND DEVELOPMENT PLANS ARE SUBJECT TO CHANGE.

THERE ARE VARIOUS METHODS FOR CALCULATING THE TOTAL SQUARE FOOTAGE OF A CONDOMINIUM UNIT, AND DEPENDING O