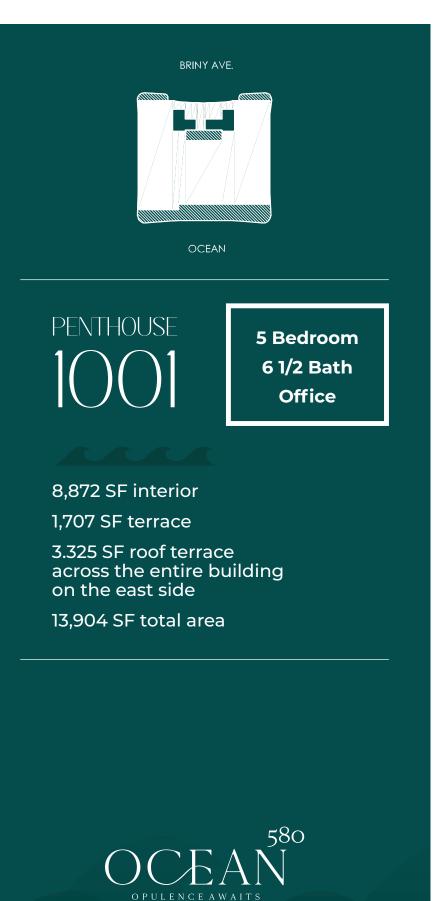

OCEAN

## PENTHOUSE ROOF TERRACE

3,325 SF area East Roof Terrace Penthouse Only







STAIR





























































## **Ocean580 Sales Gallery**

101 S Ocean Blvd. Pompano Beach, Florida 33062

## **Ocean580 Residences**

580 Briny Avenue Pompano Beach, Florida 33062

DEVELOPER: SALES & MARKETING:



ORAL REPRESENTATIONS CANNOT BE RELIED UPON AS CORRECTLY STATING REPRESENTATIONS OF THE DEVELOPER. FOR CORRECT REPRESENTATIONS, MAKE REFERENCE TO THIS BROCHURE AND TO THE DOCUMENTS REQUIRED BY SECTION 718.503, FLORIDA STATUTES, TO BE FURNISHED BY A DEVELOPER TO A BUYER OR LESSEE. SKETCHES AND ILLUSTRATIONS ARE ARTIST'S RENDERINGS, DETAILS AND FIELD VARIATIONS ARE SUBJECT TO CHANGE. ALL DIMENSIONS ARE APPROXIMATE, AND ALL FLOOR PLANS AND DEVELOPMENT