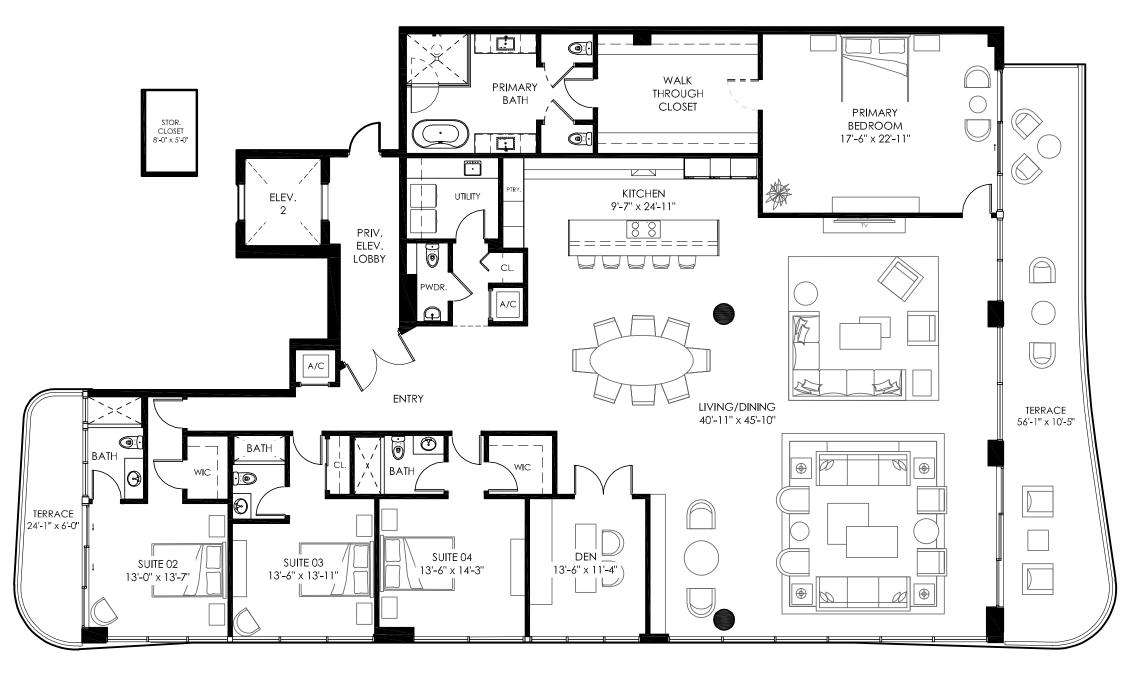

## PENTHOUSE ROOF TERRACE

3,325 SF area East Roof Terrace Penthouse Only

STAIR