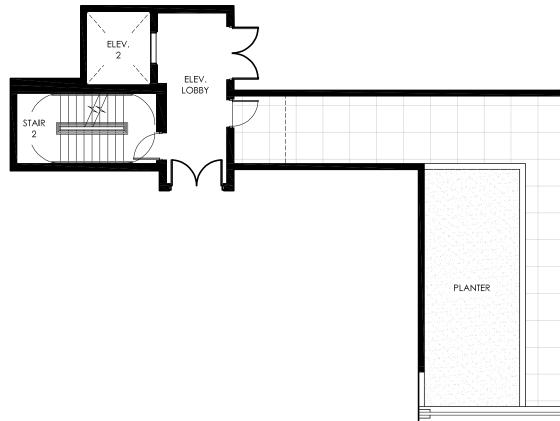

## PENTHOUSE ROOF TERRACE

3,325 SF area East Roof Terrace Penthouse Only

STAIR