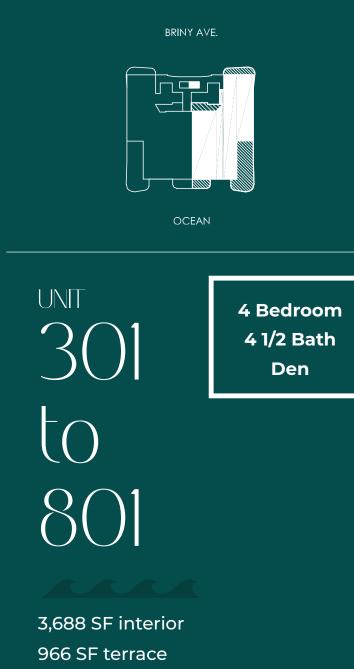

OCEAN

## PENTHOUSE ROOF TERRACE

3,325 SF area East Roof Terrace Penthouse Only







STAIR





























































## **Ocean580 Sales Gallery**

101 S Ocean Blvd. Pompano Beach, Florida 33062

## **Ocean580 Residences**

580 Briny Avenue Pompano Beach, Florida 33062

DEVELOPER: SALES & MARKETING:



ORAL REPRESENTATIONS CANNOT BE RELIED UPON AS CORRECTLY STATING REPRESENTATIONS OF THE DEVELOPER. FOR CORRECT REPRESENTATIONS, MAKE REFERENCE TO THIS BROCHURE AND TO THE DOCUMENTS REQUIRED BY SECTION 718.503, FLORIDA STATUTES, TO BE FURNISHED BY A DEVELOPER TO A BUYER OR LESSEE. SKETCHES AND ILLUSTRATIONS ARE ARTIST'S RENDERINGS, DETAILS AND FIELD VARIATIONS ARE SUBJECT TO CHANGE. ALL DIMENSIONS ARE APPROXIMATE, AND ALL FLOOR PLANS AND DEVELOPMENT PLANS ARE SUBJECT TO CHANGE.

THERE ARE VARIOUS METHODS FOR CALCULATING THE TOTAL SQUARE FOOTAGE OF A CONDOMINIUM UNIT, AND