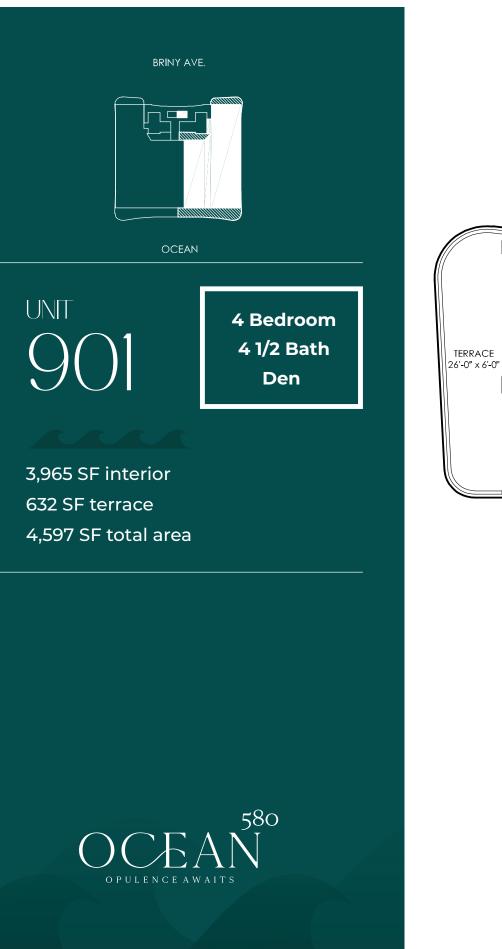

OCEAN

## PENTHOUSE ROOF TERRACE

3,325 SF area East Roof Terrace Penthouse Only







STAIR





























































## **Ocean580 Sales Gallery**

101 S Ocean Blvd. Pompano Beach, Florida 33062

## **Ocean580 Residences**

580 Briny Avenue Pompano Beach, Florida 33062

DEVELOPER: SALES & MARKETING:



ORAL REPRESENTATIONS CANNOT BE RELIED UPON AS CORRECTLY STATING REPRESENTATIONS OF THE DEVELOPER. FOR CORRECT REPRESENTATIONS, MAKE REFERENCE TO THIS BROCHURE AND TO THE DOCUMENTS REQUIRED BY SECTION 718.503, FLORIDA STATUTES, TO BE FURNISHED BY A DEVELOPER TO A BUYER OR LESSEE. SKETCHES AND ILLUSTRATIONS ARE ARTIST'S RENDERINGS, DETAILS AND FIELD VARIATIONS ARE SUBJECT TO CHANGE. ALL DIMENSIONS ARE APPROXIMATE, AND ALL FLOOR PLANS AND DEVELOPMENT PLANS ARE SUBJECT TO CHANGE.

THERE ARE VARIOUS METHODS FOR CALCULATING THE TOTAL SQUARE FOOTAGE OF A CONDOMINIUM UNIT, AND DEPENDING ON THE METH