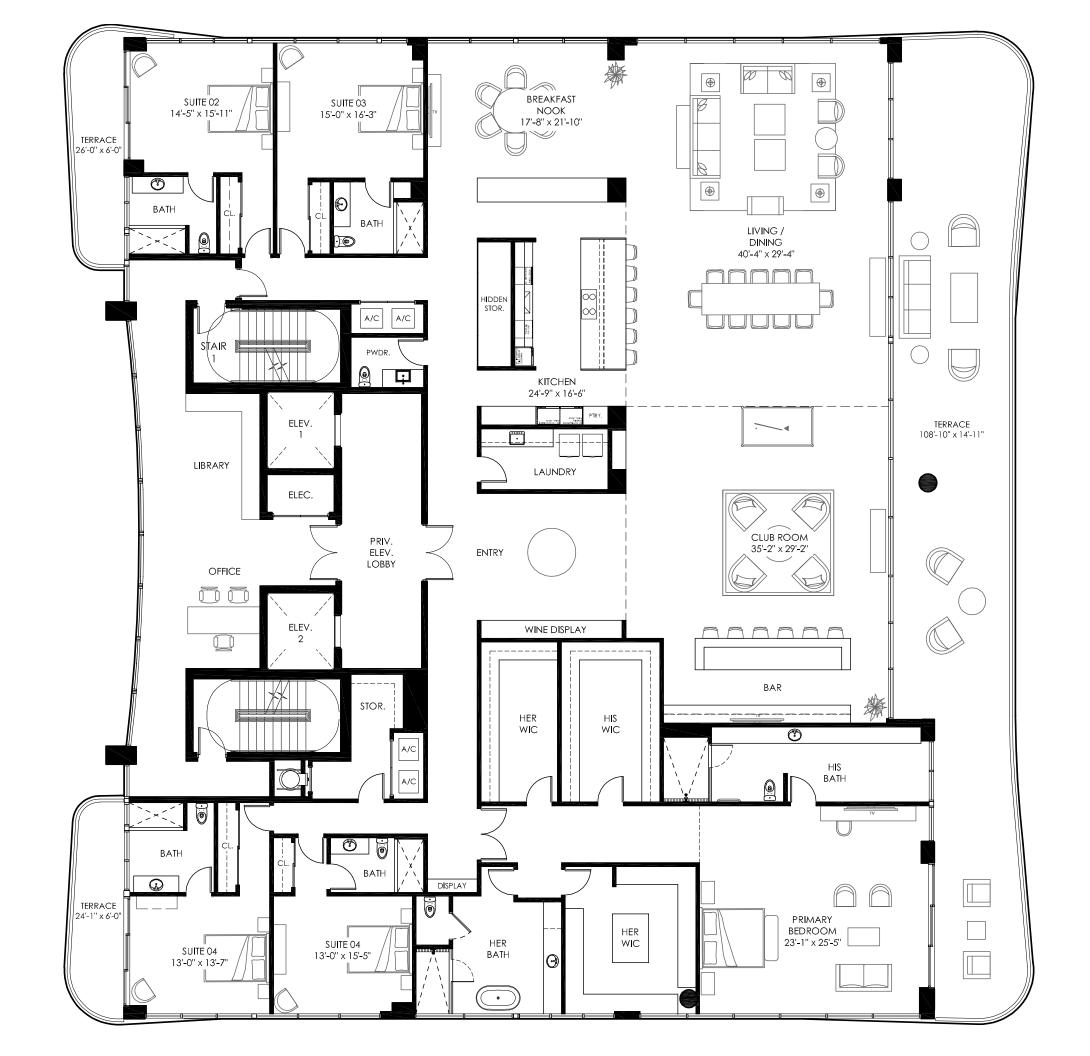

OCEAN

## PENTHOUSE ROOF TERRACE

3,325 SF area East Roof Terrace Penthouse Only







STAIR





























































## **Ocean580 Sales Gallery**

101 S Ocean Blvd. Pompano Beach, Florida 33062

## **Ocean580 Residences**

580 Briny Avenue Pompano Beach, Florida 33062

DEVELOPER: SALES & MARKETING:



ORAL REPRESENTATIONS CANNOT BE RELIED UPON AS CORRECTLY STATING REPRESENTATIONS OF THE DEVELOPER. FOR CORRECT REPRESENTATIONS, MAKE REFERENCE TO THIS BROCHURE AND TO THE DOCUMENTS REQUIRED BY SECTION 718.503, FLORIDA STATUTES, TO BE FURNISHED BY A DEVELOPER TO A BUYER OR LESSEE. SKETCHES AND ILLUSTRATIONS ARE ARTIST'S RENDERINGS, DETAILS AND FIELD VARIATIONS ARE SUBJECT TO CHANGE. ALL DIMENSIONS ARE APPROXIMATE, AND ALL FLOOR PLANS AND DEVELOPMENT PL