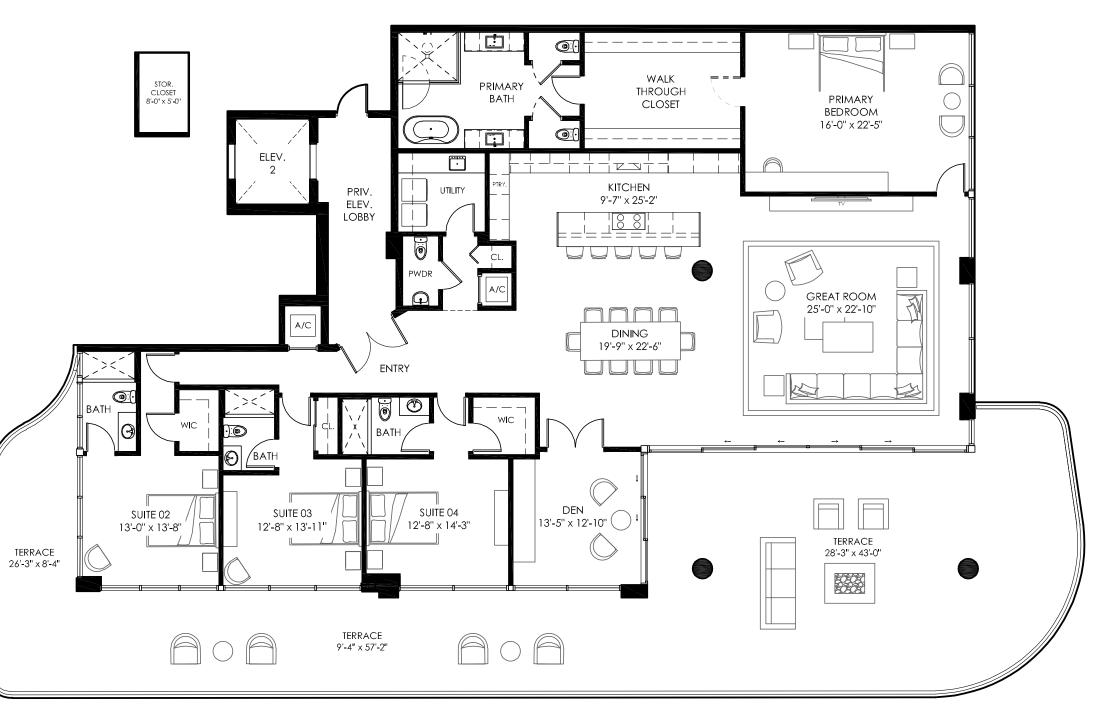

OCEAN

## PENTHOUSE ROOF TERRACE

3,325 SF area East Roof Terrace Penthouse Only







STAIR





























































## **Ocean580 Sales Gallery**

101 S Ocean Blvd. Pompano Beach, Florida 33062

## **Ocean580 Residences**

580 Briny Avenue Pompano Beach, Florida 33062

DEVELOPER: SALES & MARKETING:



ORAL REPRESENTATIONS CANNOT BE RELIED UPON AS CORRECTLY STATING REPRESENTATIONS OF THE DEVELOPER. FOR CORRECT REPRESENTATIONS, MAKE REFERENCE TO THIS BROCHURE AND TO THE DOCUMENTS REQUIRED BY SECTION 718.503, FLORIDA STATUTES, TO BE FURNISHED BY A DEVELOPER TO A BUYER OR LESSEE. SKETCHES AND ILLUSTRATIONS ARE ARTIST'S RENDERINGS, DETAILS AND FIELD VARIATIONS ARE SUBJECT TO CHANGE. ALL DIMENSIONS ARE APPROXIMATE, AND ALL FLOOR PLANS AND DEVELOPMENT PLANS ARE SUBJECT TO CHANGE.

THERE ARE VARIOUS METHODS FOR CALCULATING THE TOTAL SQUARE FOOTAGE OF A CONDOMINIUM UNI