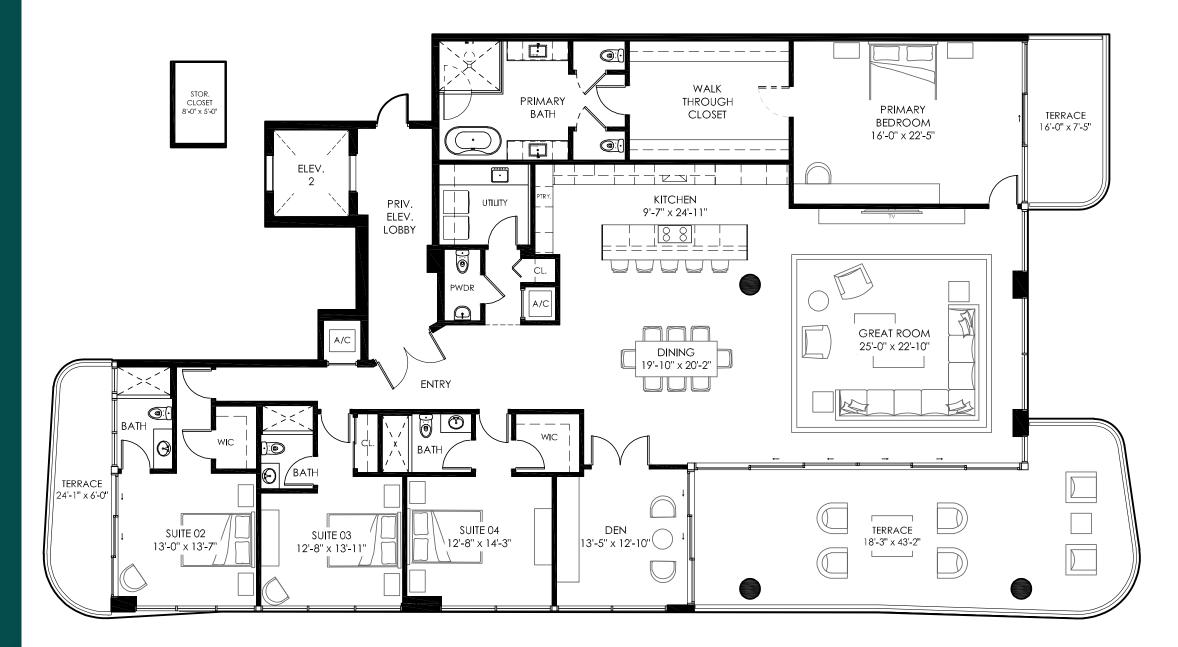

OCEAN

## PENTHOUSE ROOF TERRACE

3,325 SF area East Roof Terrace Penthouse Only







STAIR





























































## **Ocean580 Sales Gallery**

101 S Ocean Blvd. Pompano Beach, Florida 33062

## **Ocean580 Residences**

580 Briny Avenue Pompano Beach, Florida 33062

DEVELOPER: SALES & MARKETING:



ORAL REPRESENTATIONS CANNOT BE RELIED UPON AS CORRECTLY STATING REPRESENTATIONS OF THE DEVELOPER. FOR CORRECT REPRESENTATIONS, MAKE REFERENCE TO THIS BROCHURE AND TO THE DOCUMENTS REQUIRED BY SECTION 718.503, FLORIDA STATUTES, TO BE FURNISHED BY A DEVELOPER TO A BUYER OR LESSEE. SKETCHES AND ILLUSTRATIONS ARE ARTIST'S RENDERINGS, DETAILS AND FIELD VARIATIONS ARE SUBJECT TO CHANGE. ALL DIMENSIONS ARE APPROXIMATE, AND ALL FLOOR PLANS AND DEVELOPMENT PLANS ARE SUBJECT TO CHANGE.

THERE ARE VARIOUS METHODS FOR CALCULATING THE TOTAL SQUARE FOOTAGE OF A CONDOMINIUM UNIT, AND DEPENDING ON