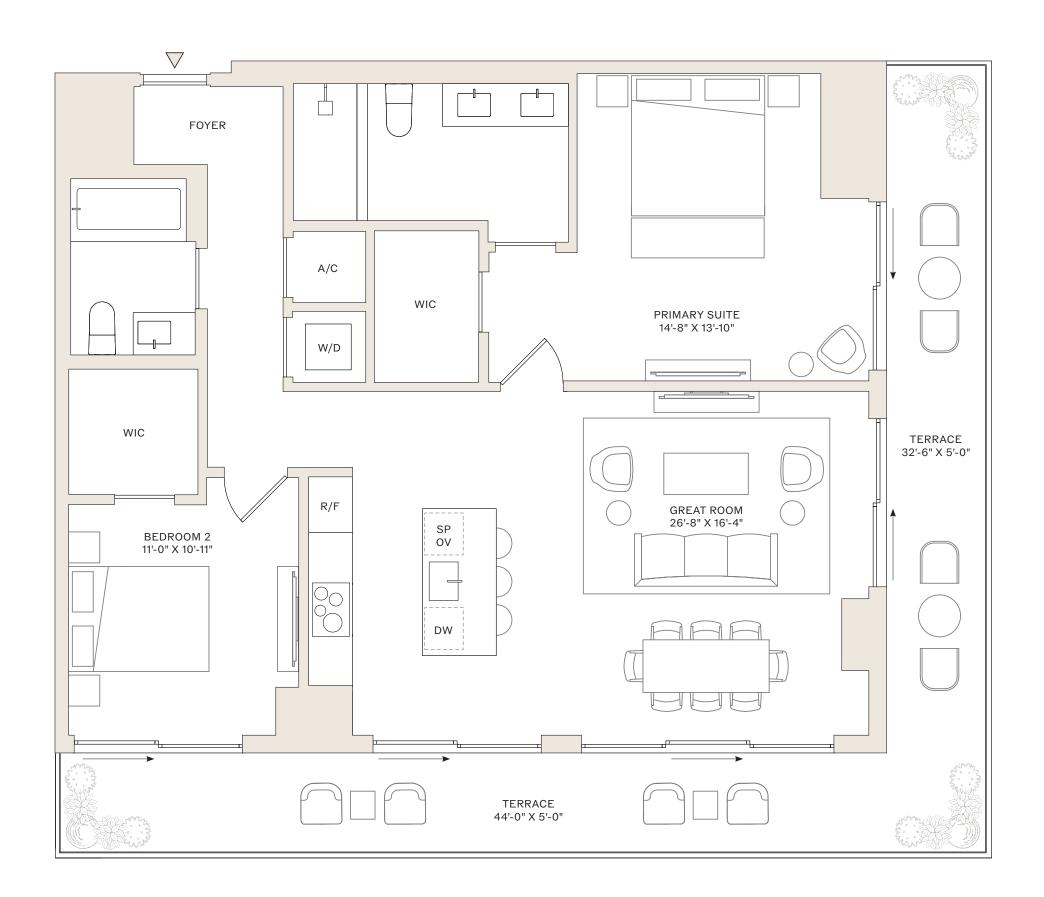

## RESIDENCE 30-44 B

3 BEDROOMS 3.5 BATHROOMS

INTERIOR: 1,579 SF TERRACE: 431 SF