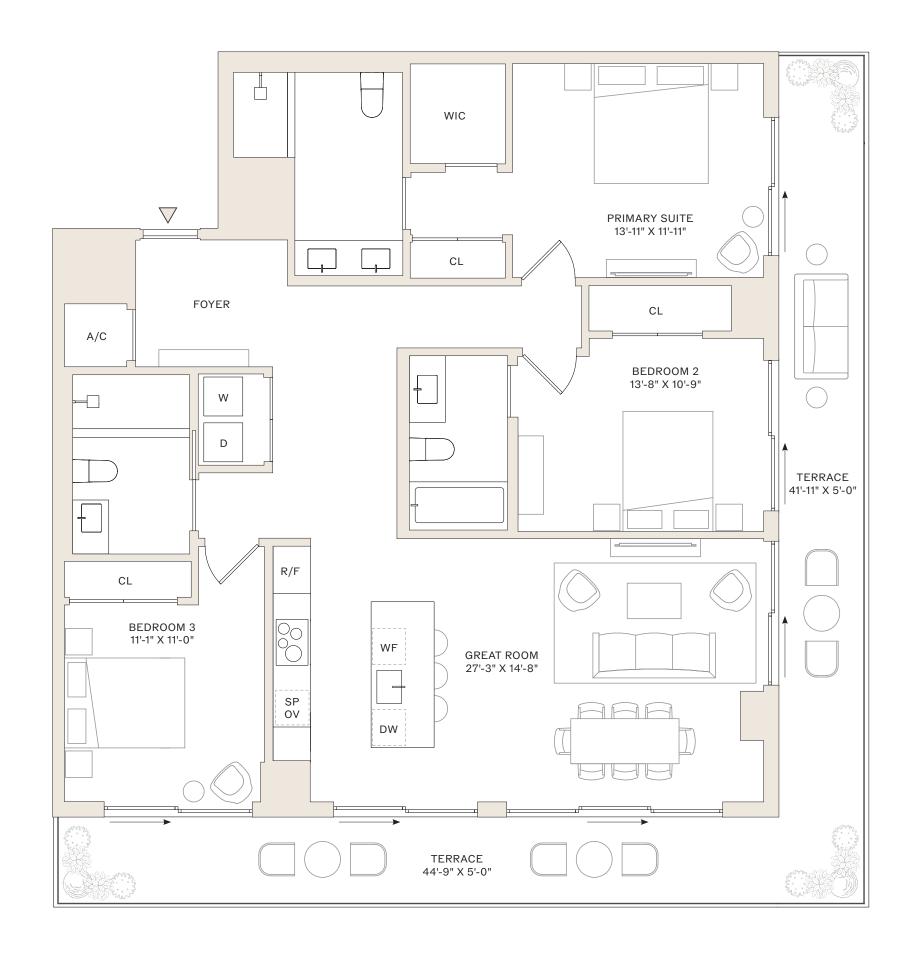

## RESIDENCES 14-29 A

3 BEDROOMS 3 BATHROOMS

INTERIOR: 1,649 SF TERRACE: 449 SF