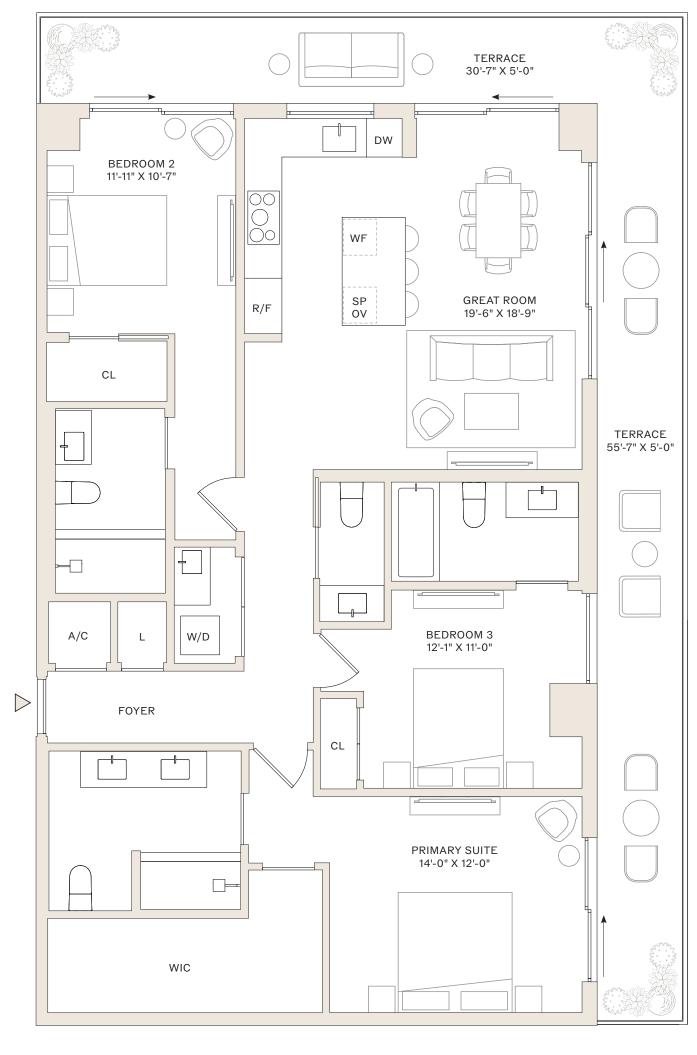

## RESIDENCE 30-44 B

3 BEDROOMS 3.5 BATHROOMS

INTERIOR: 1,579 SF TERRACE: 431 SF