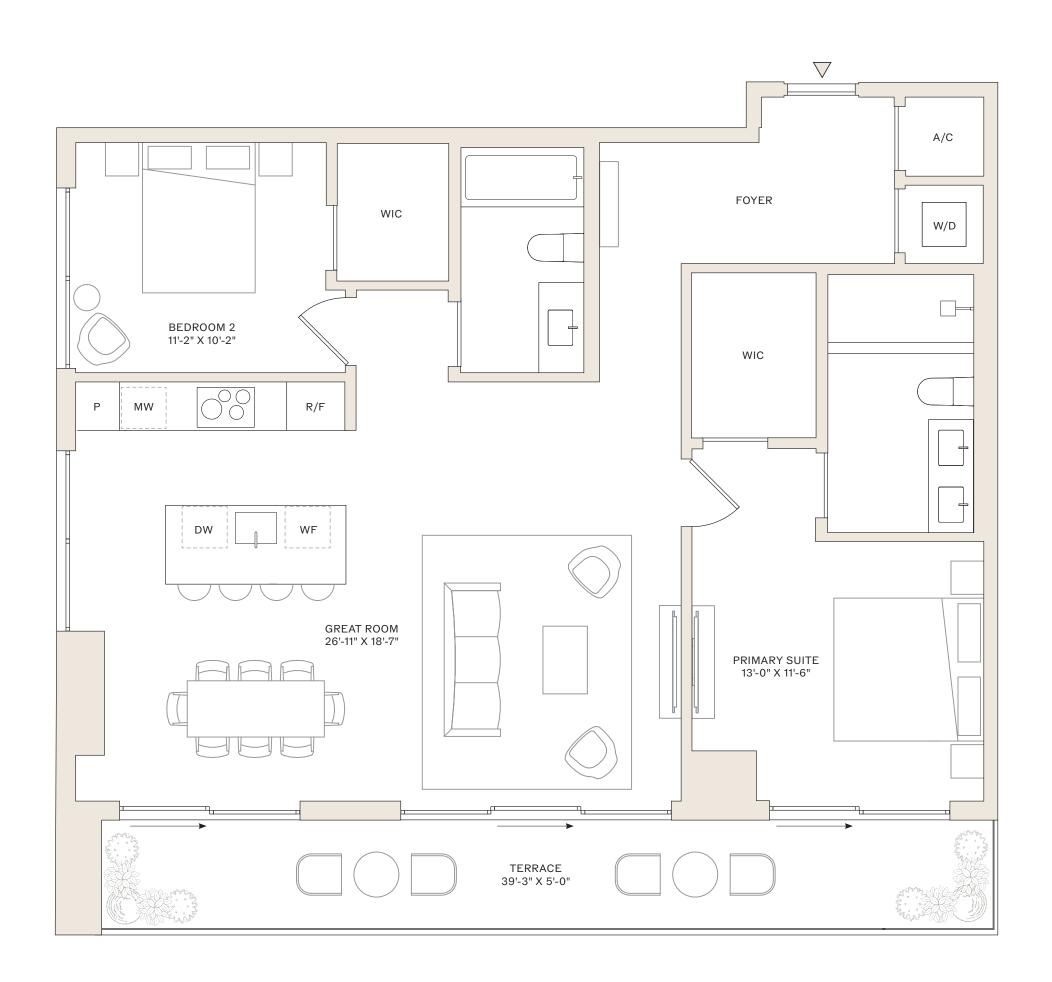

## RESIDENCE 30-44 B

3 BEDROOMS 3.5 BATHROOMS

INTERIOR: 1,579 SF TERRACE: 431 SF

### FORT LAUDERDALE