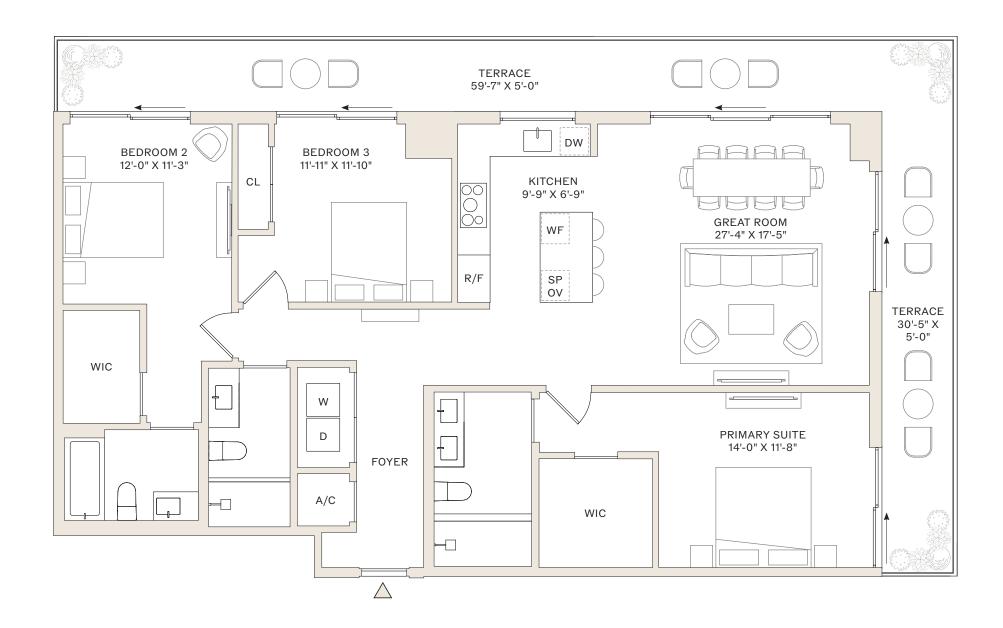

## RESIDENCES 14-29 A

3 BEDROOMS 3 BATHROOMS

INTERIOR: 1,649 SF TERRACE: 449 SF