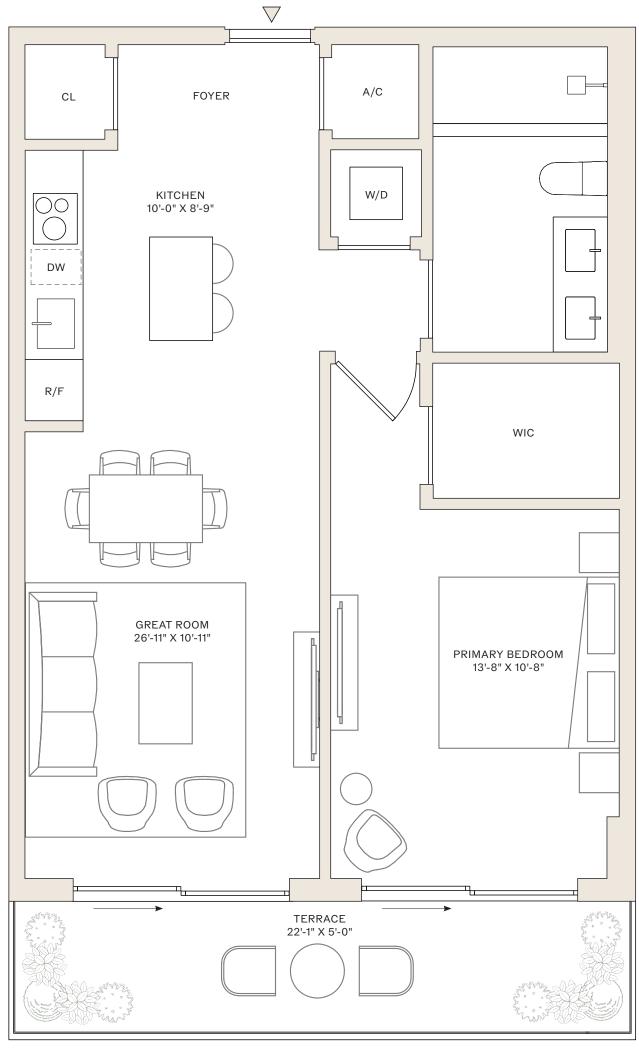

## RESIDENCES 14-29 D

1 BEDROOM 1 BATHROOM

INTERIOR: 732 SF TERRACE: 111 SF

### FORT LAUDERDALE









## RESIDENCES 14-29 E

1 BEDROOM 1 BATHROOM

INTERIOR: 732 SF TERRACE: 111 SF

### FORT LAUDERDALE







N FEDERAL HWY



FORT LAUDERDALE

SCALE: 5/16" = 1'

# RESIDENCES 14-29 J, 30-44 I

1 BEDROOM 1 BATHROOM

14-29 J INTERIOR: 679 SF 30-44 I INTERIOR: 688 SF

NE 2ND ST





### RESIDENCES 14-29 K

1 BEDROOM 1 BATHROOM

INTERIOR: 755 SF TERRACE: 121 SF

### FORT LAUDERDALE









## RESIDENCES 30-44 A

1 BEDROOM 1 BATHROOM

INTERIOR: 701 SF TERRACE: 118 SF

#### FORT LAUDERDALE

0





## RESIDENCES 3-10 A

2 BEDROOMS 2 BATHROOMS

INTERIOR: 1,229 SF TERRACE: 170 SF

### FORT LAUDERDALE









## RESIDENCES 3-10 B

FORT LAUDERDALE

2 BEDROOMS 2 BATHROOMS

INTERIOR: 976 SF TERRACE: 194 SF





## RESIDENCES 3-10 C

2 BEDROOMS 2.5 BATHROOMS

INTERIOR: 1,419 SF TERRACE: 282 SF

#### FORT LAUDERDALE









# RESIDENCES 14-29 C

2 BEDROOMS 2 BATHROOMS

INTERIOR: 1,268 SF TERRACE: 382 S