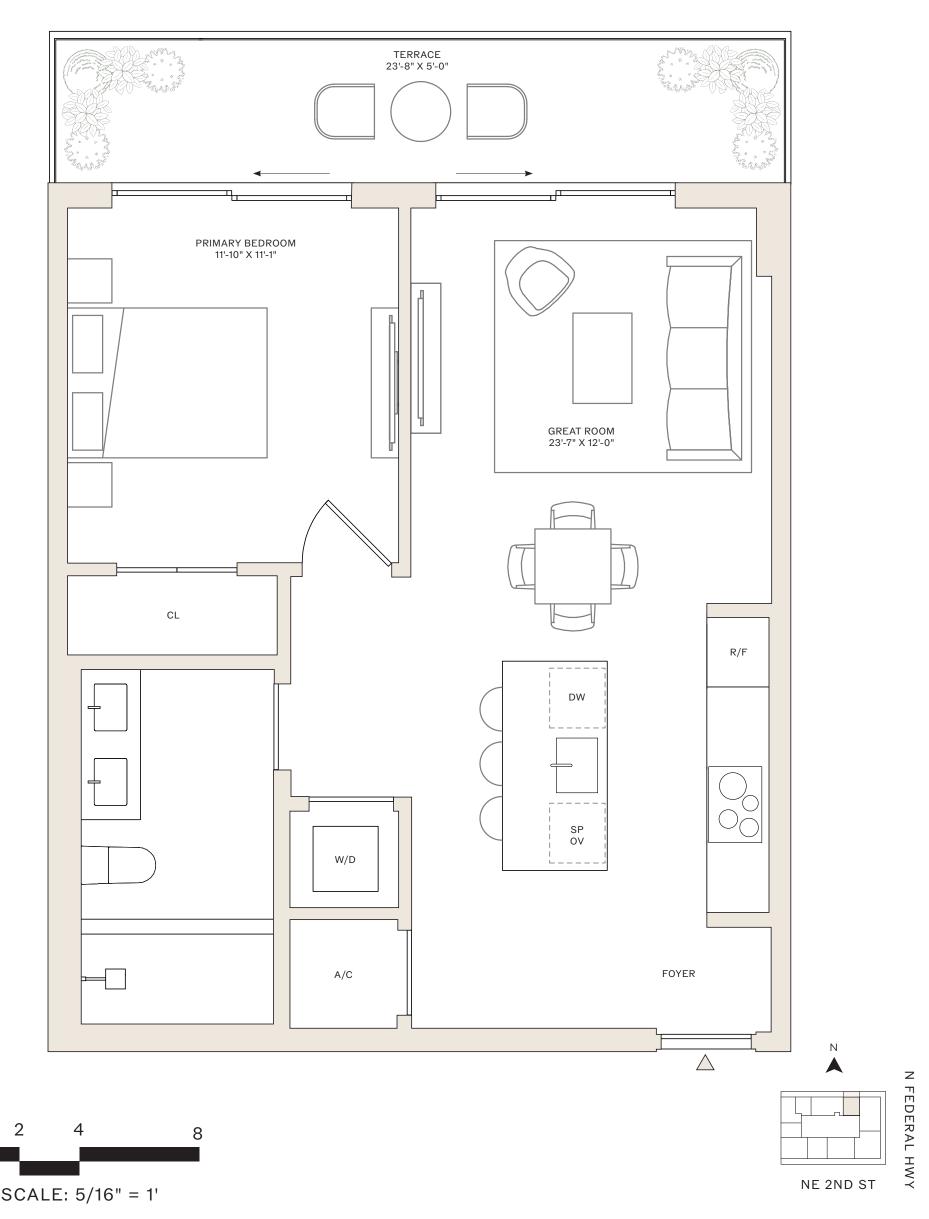

## RESIDENCES 14-29 A

3 BEDROOMS 3 BATHROOMS

INTERIOR: 1,649 SF TERRACE: 449 SF