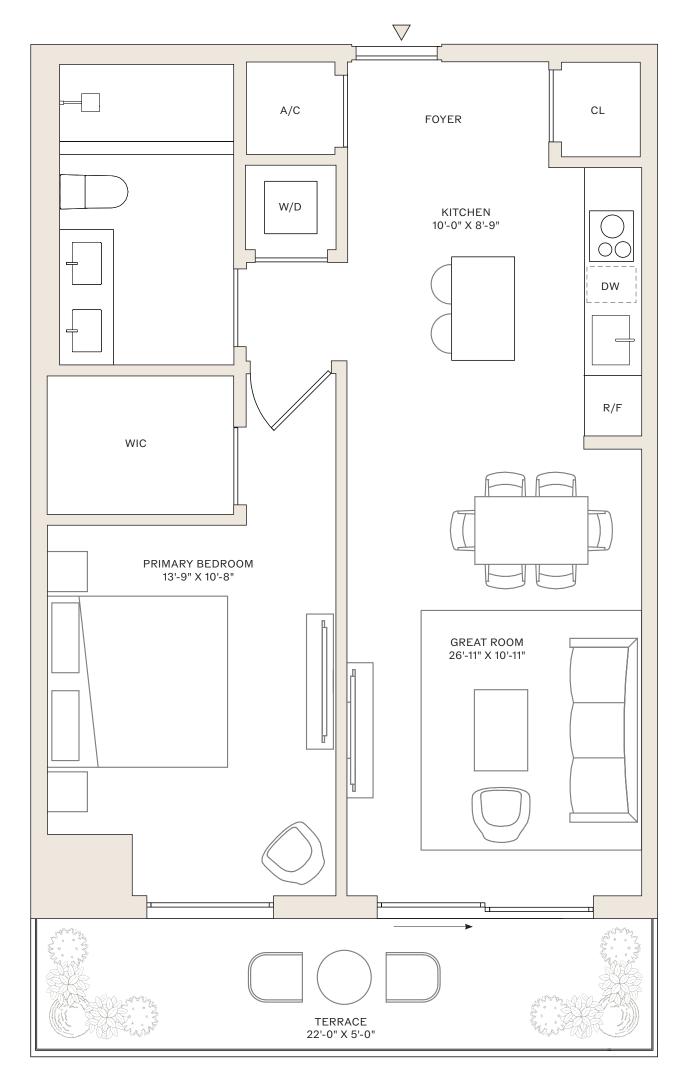

## RESIDENCES 14-29 D

1 BEDROOM 1 BATHROOM

INTERIOR: 732 SF TERRACE: 111 SF

### FORT LAUDERDALE









## RESIDENCES 14-29 E

1 BEDROOM 1 BATHROOM

INTERIOR: 732 SF TERRACE: 111 SF

### FORT LAUDERDALE







N FEDERAL HWY



FORT LAUDERDALE

SCALE: 5/16" = 1'

# RESIDENCES 14-29 J, 30-44 I

1 BEDROOM 1 BATHROOM

14-29 J INTERIOR: 679 SF 30-44 I INTERIOR: 688 SF

NE 2ND ST





### RESIDENCES 14-29 K

1 BEDROOM 1 BATHROOM

INTERIOR: 755 SF TERRACE: 121 SF

### FORT LAUDERDALE









## RESIDENCES 30-44 A

1 BEDROOM 1 BATHROOM

INTERIOR: 701 SF TERRACE: 118 SF

#### FORT LAUDERDALE

0





## RESIDENCES 3-10 A

2 BEDROOMS 2 BATHROOMS

INTERIOR: 1,229 SF TERRACE: 170 SF

### FORT LAUDERDALE









## RESIDENCES 3-10 B

FORT LAUDERDALE

2 BEDROOMS 2 BATHROOMS

INTERIOR: 976 SF TERRACE: 194 SF





## RESIDENCES 3-10 C

2 BEDROOMS 2.5 BATHROOMS

INTERIOR: 1,419 SF TERRACE: 282 SF

#