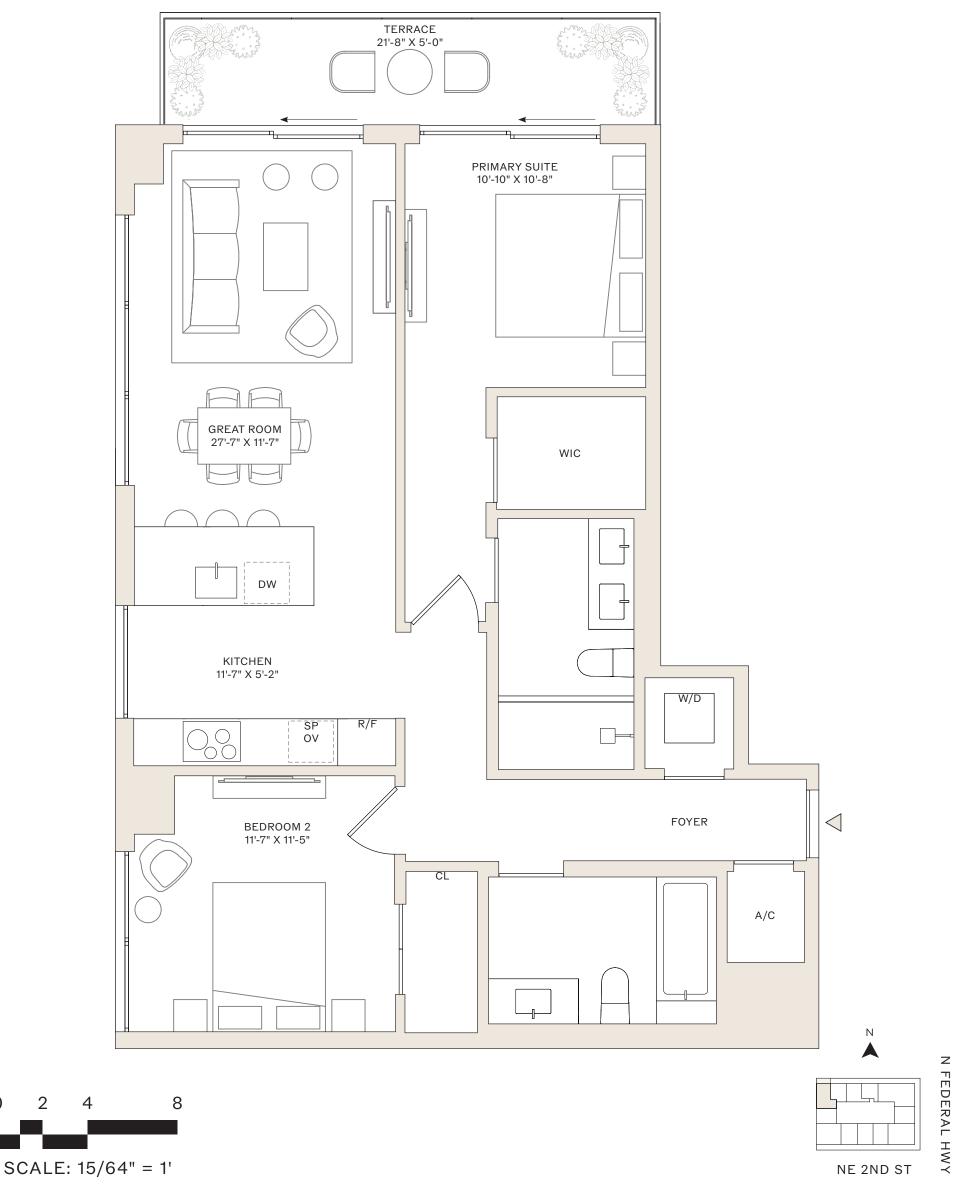

## RESIDENCES 14-29 A

3 BEDROOMS 3 BATHROOMS

INTERIOR: 1,649 SF TERRACE: 449 SF

#### FORT LAUDERDALE