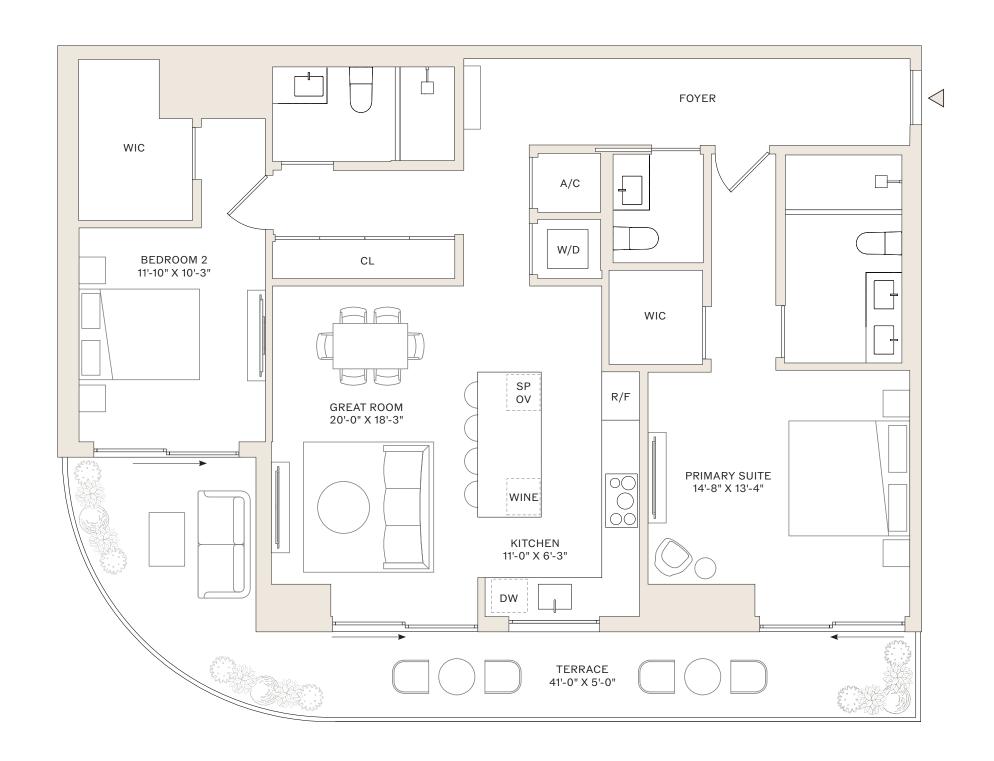

# RESIDENCES 14-29 I, 30-44 H

2 BEDROOMS 2 BATHROOMS

14-29 I INTERIOR: 1,064 SF 30-44 H INTERIOR: 1,063 SF

TERRACE: 108 SF