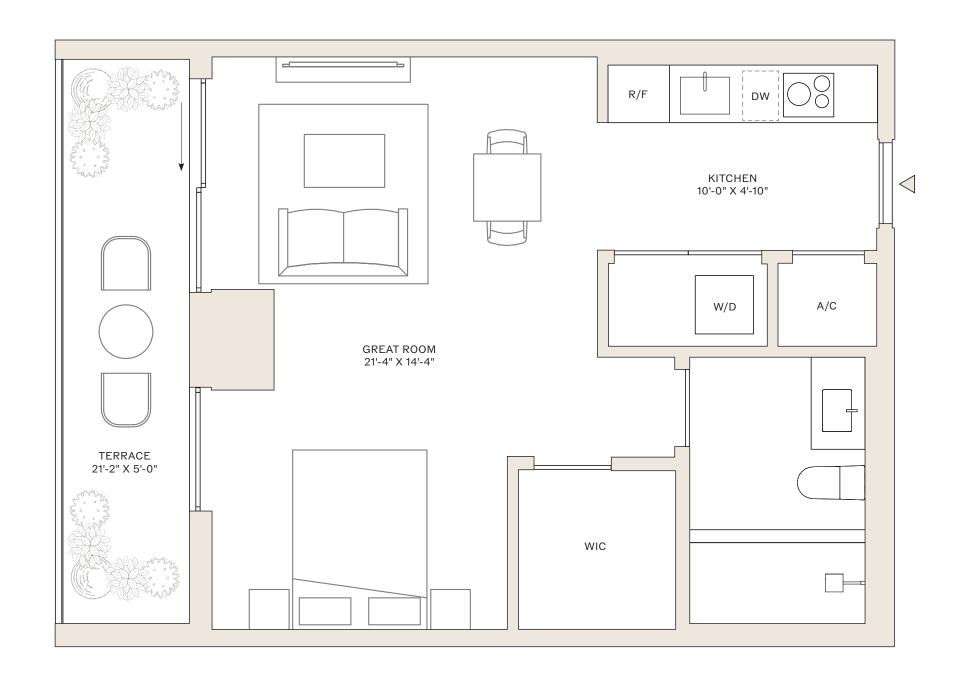

## RESIDENCES 14-29 L

STUDIO 1 BATHROOM

Z

FEDERAL HWY

INTERIOR: 539 SF TERRACE: 106 SF