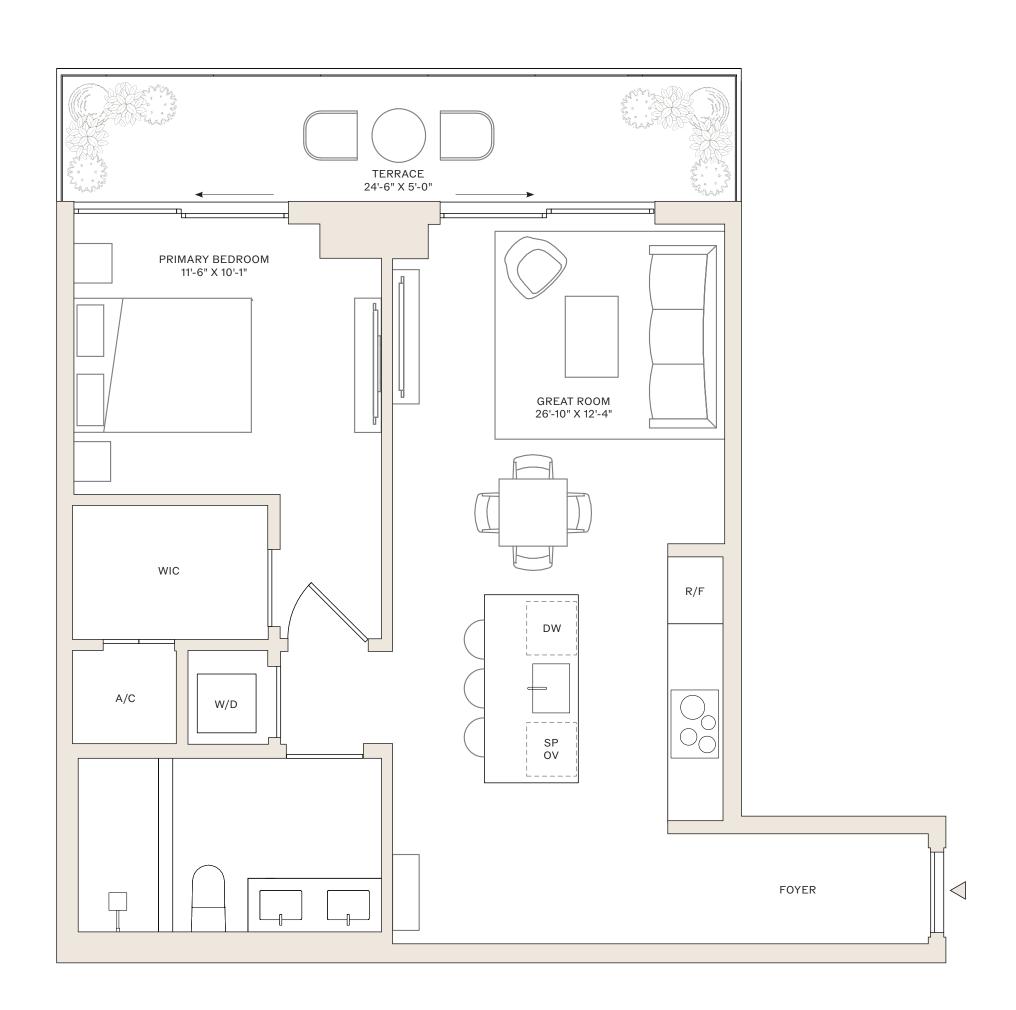

## RESIDENCES 30-44 A

1 BEDROOM 1 BATHROOM

INTERIOR: 701 SF TERRACE: 118 SF

#### FORT LAUDERDALE

0