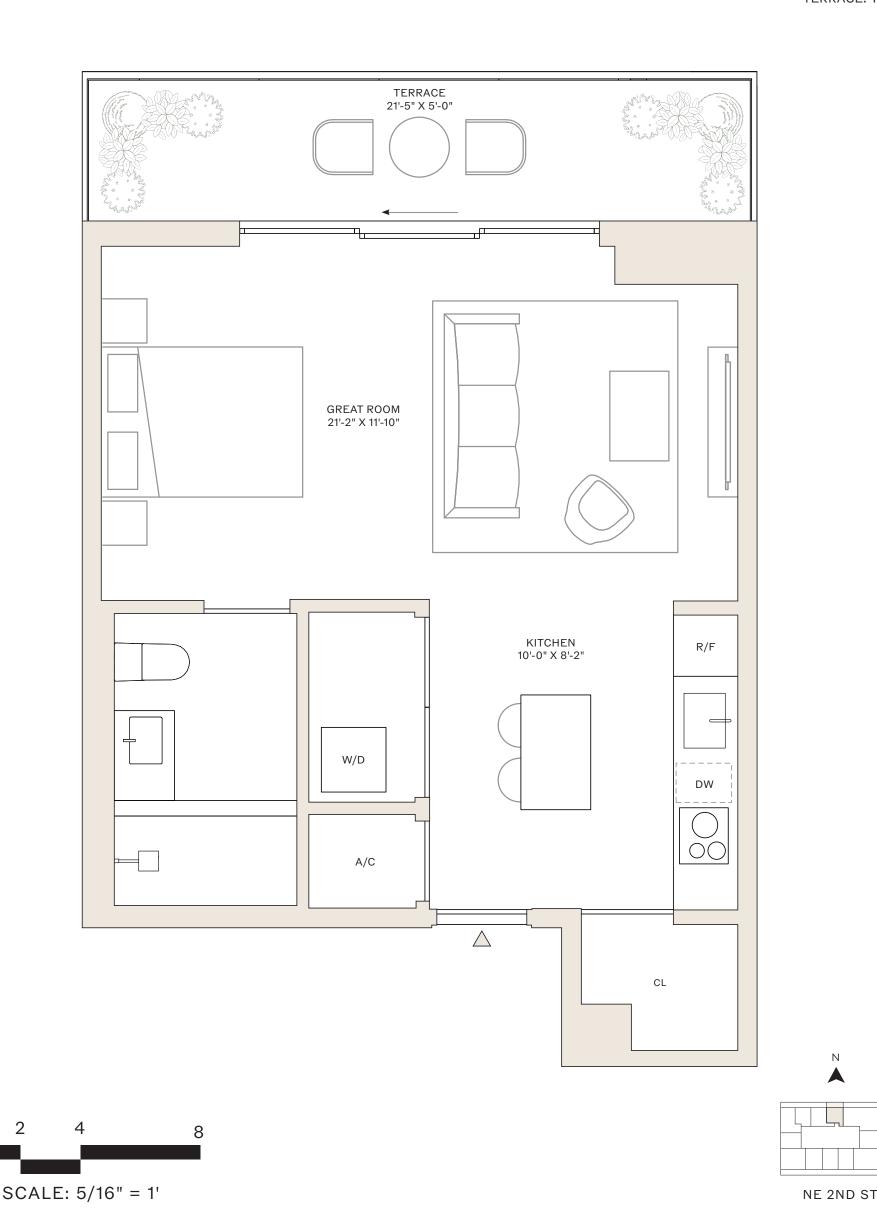

# RESIDENCES 14-29 J, 30-44 I

1 BEDROOM 1 BATHROOM

14-29 J INTERIOR: 679 SF 30-44 I INTERIOR: 688 SF

NE 2ND ST