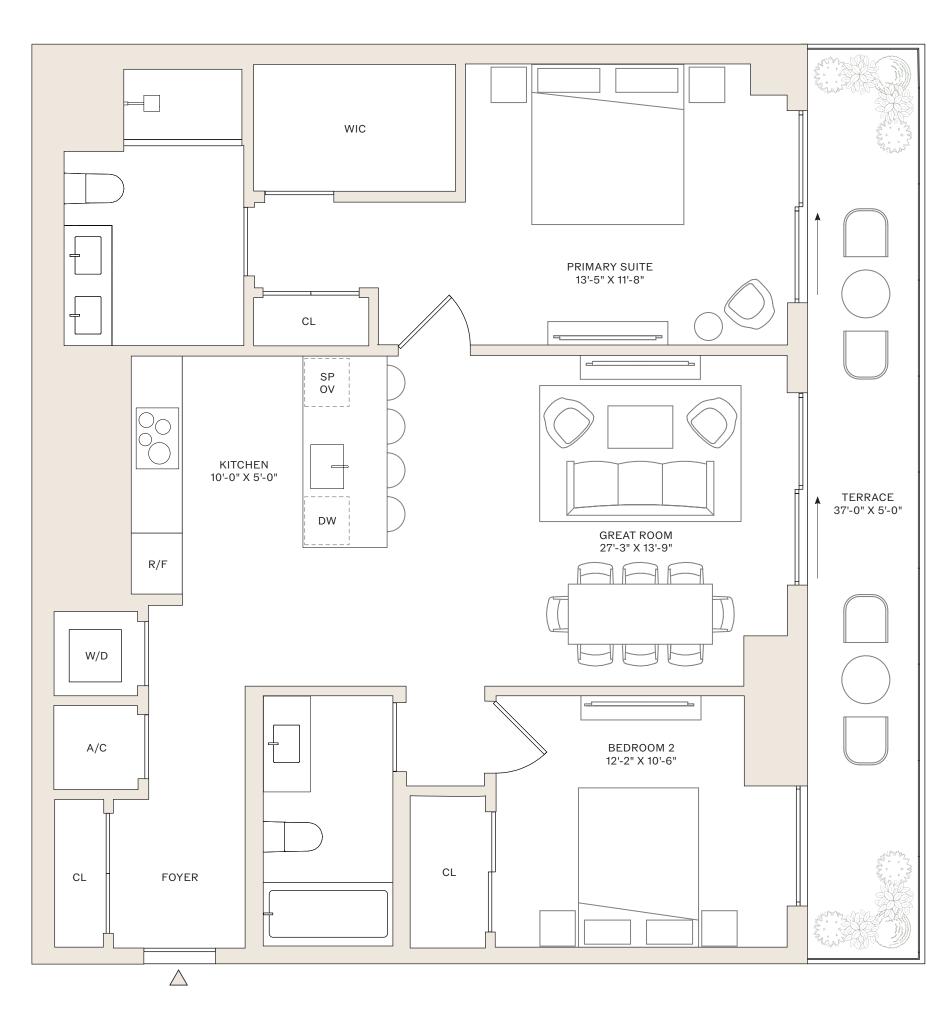

## RESIDENCE 30-44 B

3 BEDROOMS 3.5 BATHROOMS

INTERIOR: 1,579 SF TERRACE: 431 SF