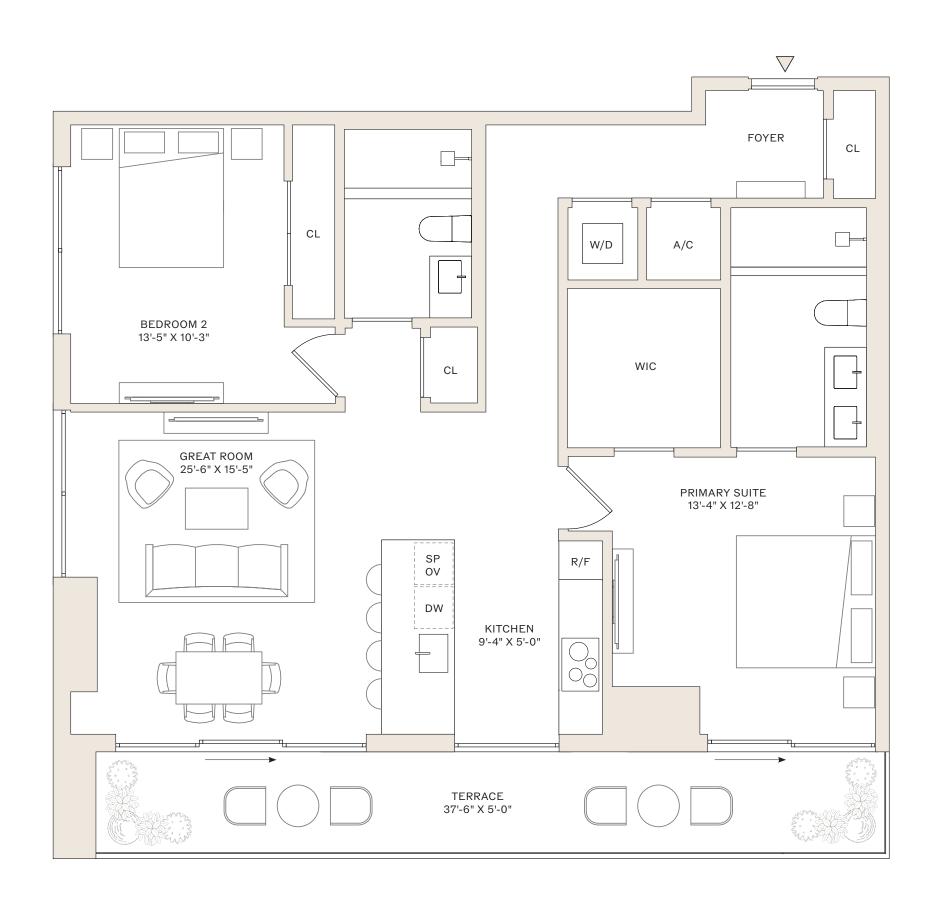

## RESIDENCES 30-44 F

2 BEDROOMS 2 BATHROOMS

INTERIOR: 1,286 SF TERRACE: 196 SF