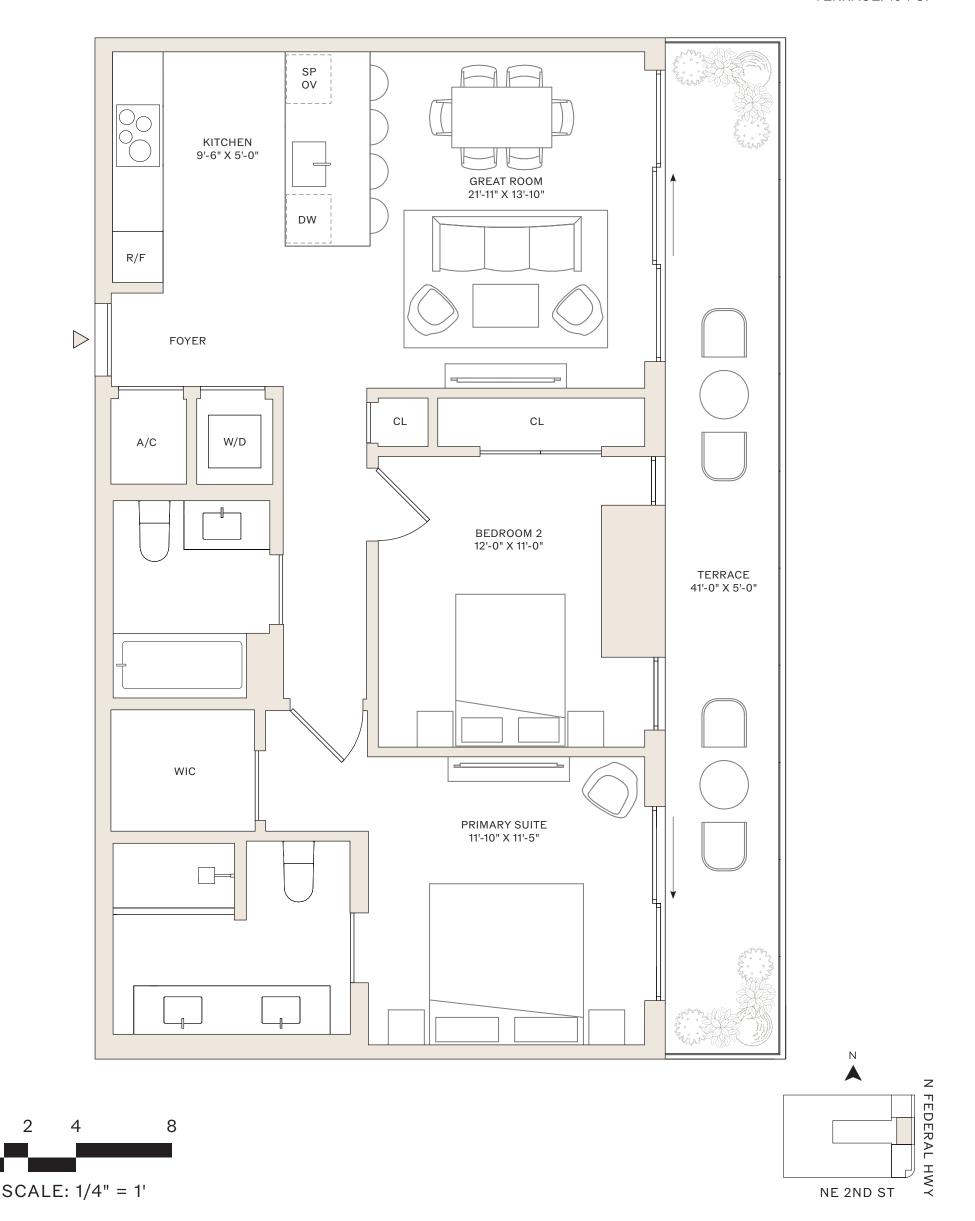

# RESIDENCES 14-29 I, 30-44 H

2 BEDROOMS 2 BATHROOMS

14-29 I INTERIOR: 1,064 SF 30-44 H INTERIOR: 1,063 SF

TERRACE: 108 SF