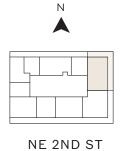

# RESIDENCES 14-29 J, 30-44 I

1 BEDROOM 1 BATHROOM

14-29 J INTERIOR: 679 SF 30-44 I INTERIOR: 688 SF

NE 2ND ST