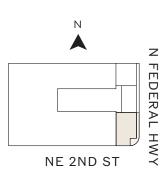

# RESIDENCES 14-29 J, 30-44 I

1 BEDROOM 1 BATHROOM

14-29 J INTERIOR: 679 SF 30-44 I INTERIOR: 688 SF

NE 2ND ST