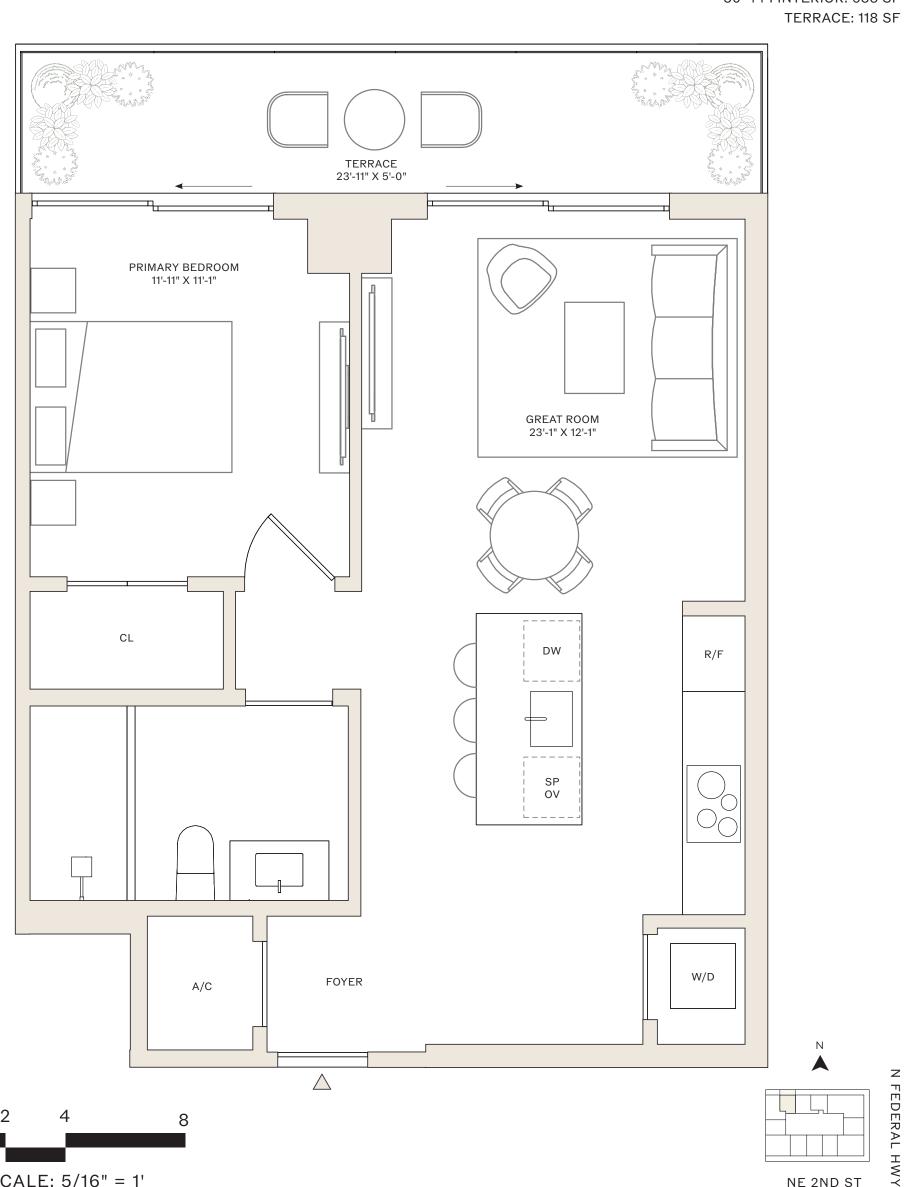

## RESIDENCES 30-44 A

1 BEDROOM 1 BATHROOM

INTERIOR: 701 SF TERRACE: 118 SF

#### FORT LAUDERDALE

0