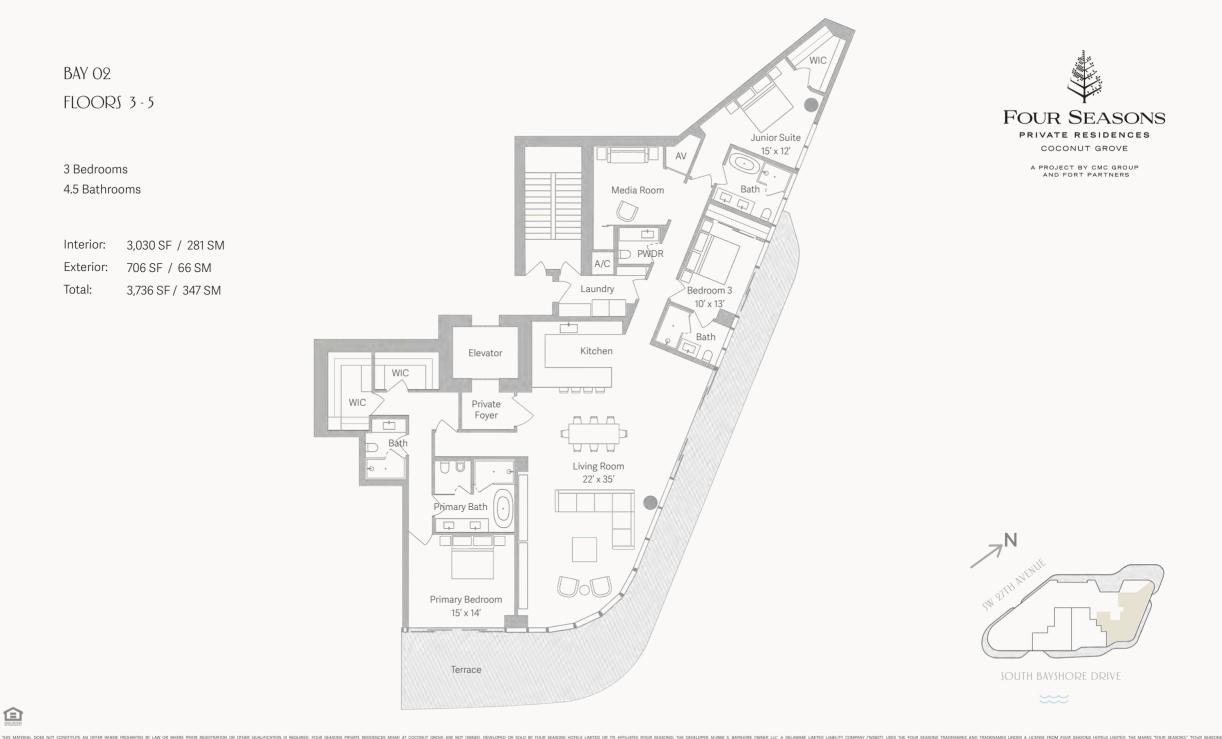

#### BAY 09

## FLOORS 3-5

3 Bedrooms

4.5 Bathrooms

3,030 SF / 281 SM Interior:

Exterior: 706 SF / 66 SM

Total: 3.736 SF / 347 SM