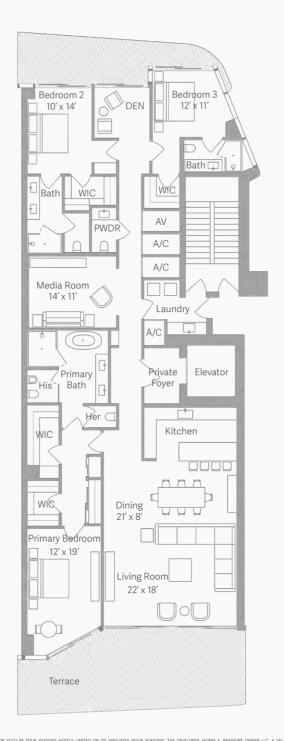

# TOWER OI FLOORS 3 - 90

4 Bedrooms 5.5 Bathrooms

Interior: 3,974 SF / 369 SM Exterior: 1.047 SF / 97 SM

Total: 5,021 SF / 466 SM

A PROJECT BY CMC GROUP AND FORT PARTNERS

THES MARTERAL DOES NOT CONSTITUTE AN OFFER WHERE PROHESTED BY LAW OR WHERE PROX REGISTRATION OR OTHER QUALIFICATION IS REQUISED. FOUR ESCONS HOTELS, DOES SECONS, "FOUR ESCONS HOTEL SECONS HOTELS AND RESCONS HOTELS AND RESCONS HOTELS AND RESCONS HOTELS. AND RESCONS HOTELS AND RESCONS HOTELS AND RESCONS HOTELS SECONS HOTELS. AND RESCONS HOTELS SECONS HOTELS SECONS HOTELS SECONS HOTELS SECONS HOTELS. SECONS HOTELS SECONS HOTELS SECONS HOTELS. S