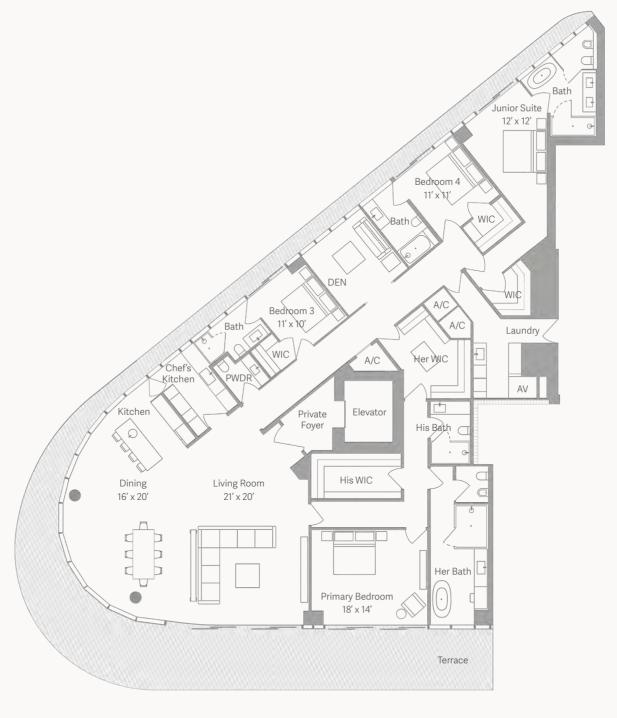

# TOWER OI FLOORS 3 - 90

4 Bedrooms 5.5 Bathrooms

Interior: 3,974 SF / 369 SM Exterior: 1.047 SF / 97 SM

Total: 5,021 SF / 466 SM

A PROJECT BY CMC GROUP AND FORT PARTNERS

THES MARTERAL DOES NOT CONSTITUTE AN OFFER WHERE PROHESTED BY LAW OR WHERE PROX REGISTRATION OR OTHER QUALIFICATION IS REQUISED. FOUR ESCONS HOTELS, DOES SECONS, "FOUR ESCONS HOTEL SECONS HOTELS AND RESCONS HOTELS AND RESCONS HOTELS AND RESCONS HOTELS. AND RESCONS HOTELS AND RESCONS HOTELS AND RESCONS HOTELS SECONS HOTELS. AND RESCONS HOTELS SECONS HOTELS SECONS HOTELS SECONS HOTELS SECONS HOTELS. SECONS HOTELS SECONS HOTELS SECONS HOTELS. S