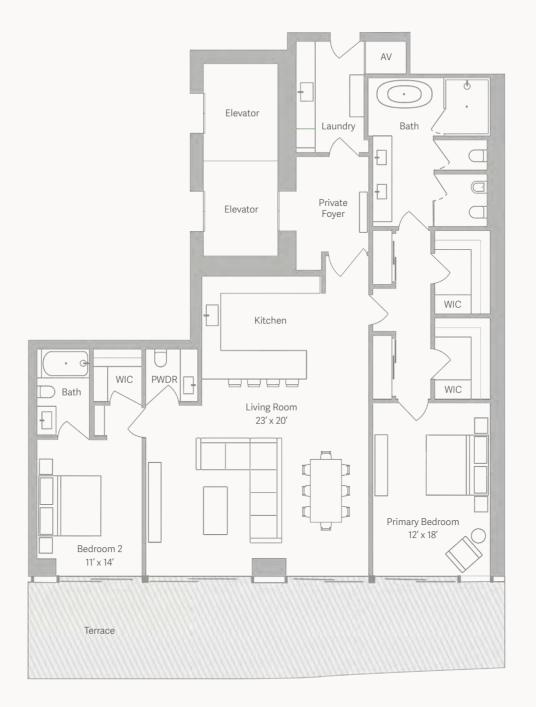

## FLOORS 3-5

2 Bedrooms 2.5 Bathrooms

Interior: 2,085 SF / 194 SM

Exterior: 568 SF / 53 SM

Total: 2653 SF / 247 SM