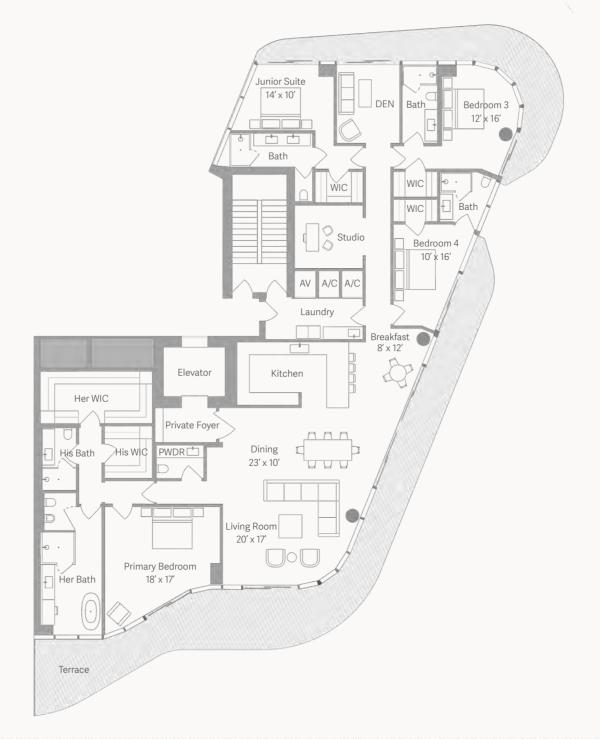

# TOWER 02 FLOORS 7 - 20

4 Bedrooms 5.5 Bathrooms

Interior: 3,724 SF / 346 SM Exterior: 1,140 SF / 106 SM Total: 4,864 SF / 452 SM