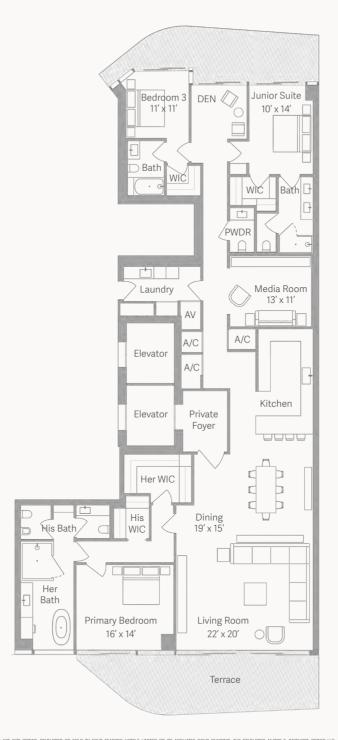

# TOWER 02 FLOORS 7 - 20

4 Bedrooms 5.5 Bathrooms

Interior: 3,724 SF / 346 SM Exterior: 1,140 SF / 106 SM Total: 4,864 SF / 452 SM