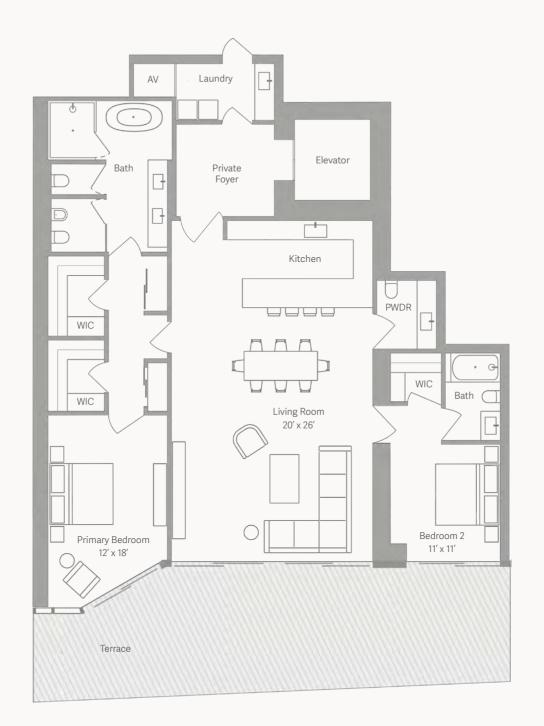

## BAY 03

FLOORS 3-6

2 Bedrooms 2.5 Bathrooms

Interior: 2,026 SF / 188 SM

Exterior: 481 SF / 45 SM

Total: 2,507 SF / 233 SM

A PROJECT BY CMC GROUP AND FORT PARTNERS

SOUTH BAYSHORE DRIVE