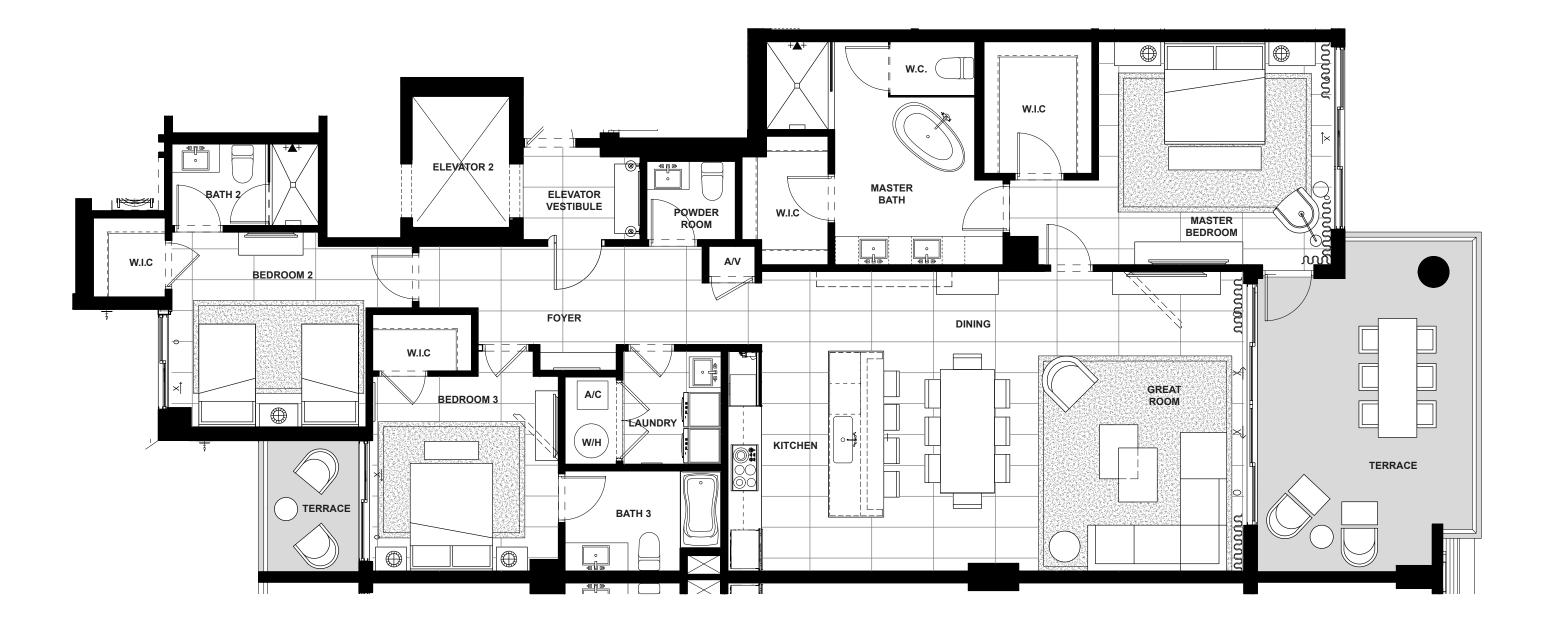

### FOURTH FLOOR

EAST

| EAST      | 3        | 3.5   | 2,132              | 358                 | 2,490      |
|-----------|----------|-------|--------------------|---------------------|------------|
| DIRECTION | BEDROOMS | BATHS | A/C LIVING<br>AREA | COVERED<br>TERRACES | total s.f. |

### Artist's conceptual illustration only. Subject to modification.

ORAL REPRESENTATIONS CANNOT BE RELIED UPON AS CORRECTLY STATING REPRESENTATIONS OF THE SELLER. FOR CORRECT REPRESENTATIONS, MAKE REFERENCE TO THIS BROCHURE AND TO THE DOCUMENTS REQUIRED BY SECTION 718.503, FLORIDA STATUTES TO BE FURNISHED BY A SELLER TO A BUYER OR LESSEE.