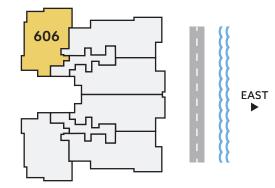

### FOURTH FLOOR

EAST

| EAST      | 3        | 3.5   | 2,132              | 358                 | 2,490      |
|-----------|----------|-------|--------------------|---------------------|------------|
| DIRECTION | BEDROOMS | BATHS | A/C LIVING<br>AREA | COVERED<br>TERRACES | total s.f. |

### Artist's conceptual illustration only. Subject to modification.

ORAL REPRESENTATIONS CANNOT BE RELIED UPON AS CORRECTLY STATING REPRESENTATIONS OF THE SELLER. FOR CORRECT REPRESENTATIONS, MAKE REFERENCE TO THIS BROCHURE AND TO THE DOCUMENTS REQUIRED BY SECTION 718.503, FLORIDA STATUTES TO BE FURNISHED BY A SELLER TO A BUYER OR LESSEE.

FIFTH FLOOR

EAST

| EAST      | 3        | 3.5   | 2,132              | 358                 | 2,490      |
|-----------|----------|-------|--------------------|---------------------|------------|
| DIRECTION | BEDROOMS | BATHS | A/C LIVING<br>AREA | COVERED<br>TERRACES | TOTAL S.F. |

Artist's conceptual illustration only. Subject to modification.

ORAL REPRESENTATIONS CANNOT BE RELIED UPON AS CORRECTLY STATING REPRESENTATIONS OF THE SELLER. FOR CORRECT REPRESENTATIONS, MAKE REFERENCE TO THIS BROCHURE AND TO THE DOCUMENTS REQUIRED BY SECTION 718.503, FLORIDA STATUTES TO BE FURNISHED BY A SELLER TO A BUYER OR LESSEE.

SIXTH FLOOR

| EAST      | 3        | 3.5   | 2,132              | 358                 | 2,490      |
|-----------|----------|-------|--------------------|---------------------|------------|
| DIRECTION | BEDROOMS | BATHS | A/C LIVING<br>AREA | COVERED<br>TERRACES | TOTAL S.F. |