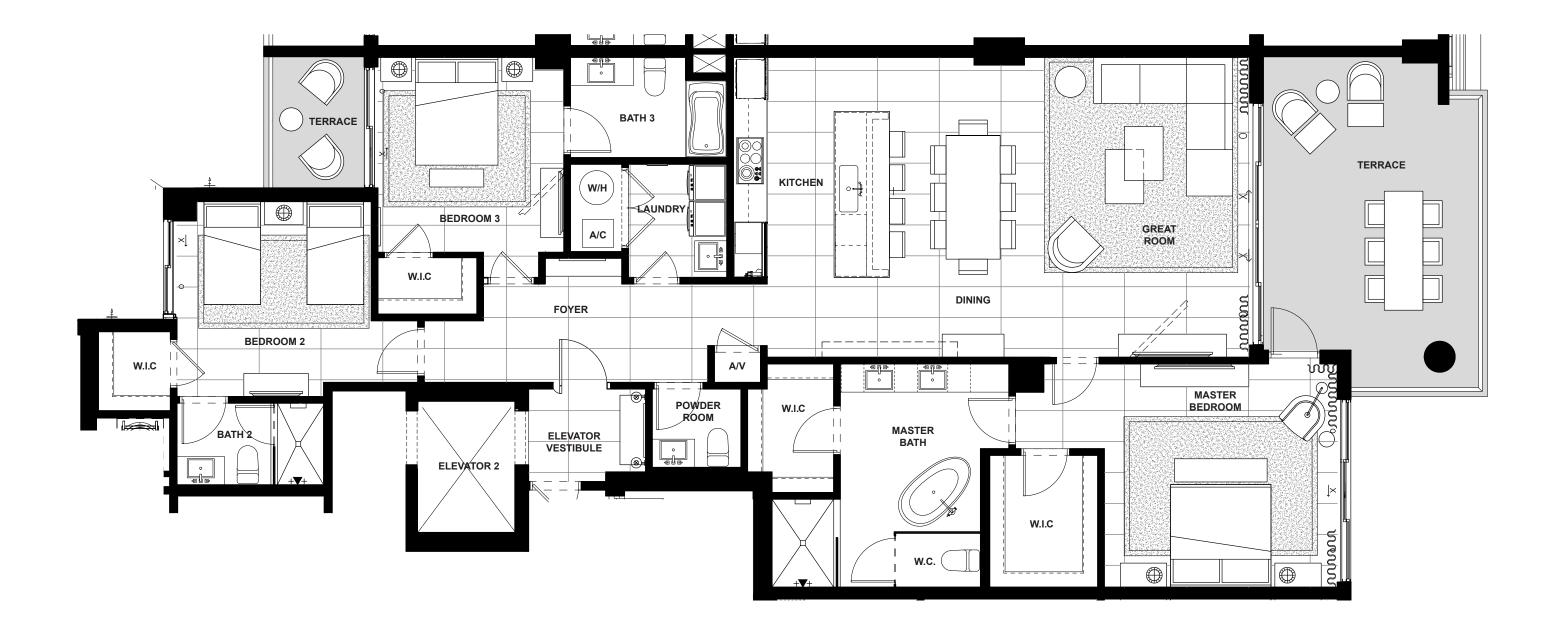

### FOURTH FLOOR

EAST

| EAST      | 3        | 3.5   | 2,132              | 358                 | 2,490      |
|-----------|----------|-------|--------------------|---------------------|------------|
| DIRECTION | BEDROOMS | BATHS | A/C LIVING<br>AREA | COVERED<br>TERRACES | total s.f. |

### Artist's conceptual illustration only. Subject to modification.

ORAL REPRESENTATIONS CANNOT BE RELIED UPON AS CORRECTLY STATING REPRESENTATIONS OF THE SELLER. FOR CORRECT REPRESENTATIONS, MAKE REFERENCE TO THIS BROCHURE AND TO THE DOCUMENTS REQUIRED BY SECTION 718.503, FLORIDA STATUTES TO BE FURNISHED BY A SELLER TO A BUYER OR LESSEE.

FIFTH FLOOR

EAST

| EAST      | 3        | 3.5   | 2,132              | 358                 | 2,490      |
|-----------|----------|-------|--------------------|---------------------|------------|
| DIRECTION | BEDROOMS | BATHS | A/C LIVING<br>AREA | COVERED<br>TERRACES | TOTAL S.F. |

Artist's conceptual illustration only. Subject to modification.

ORAL REPRESENTATIONS CANNOT BE RELIED UPON AS CORRECTLY STATING REPRESENTATIONS OF THE SELLER. FOR CORRECT REPRESENTATIONS, MAKE REFERENCE TO THIS BROCHURE AND TO THE DOCUMENTS REQUIRED BY SECTION 718.503, FLORIDA STATUTES TO BE FURNISHED BY A SELLER TO A BUYER OR LESSEE.

SIXTH FLOOR

| EAST      | 3        | 3.5   | 2,132              | 358                 | 2,490      |
|-----------|----------|-------|--------------------|---------------------|------------|
| DIRECTION | BEDROOMS | BATHS | A/C LIVING<br>AREA | COVERED<br>TERRACES | TOTAL S.F. |