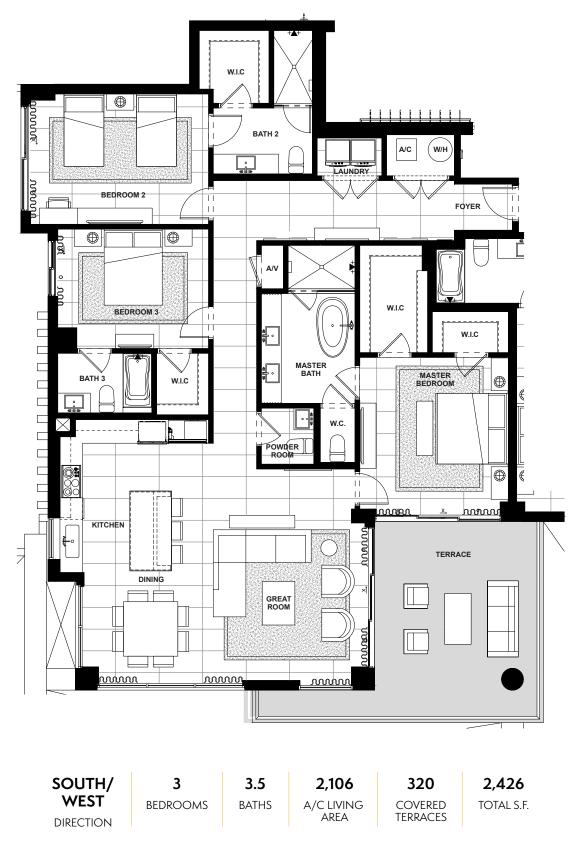

THIRD FLOOR

| SOUTH/    | 3        | 3.5   | 2,308              | 365                 | 2,673      |
|-----------|----------|-------|--------------------|---------------------|------------|
| EAST      | BEDROOMS | BATHS | A/C LIVING<br>AREA | COVERED<br>TERRACES | total S.F. |
| DIRECTION |          |       | 7 ((2) (           |                     |            |