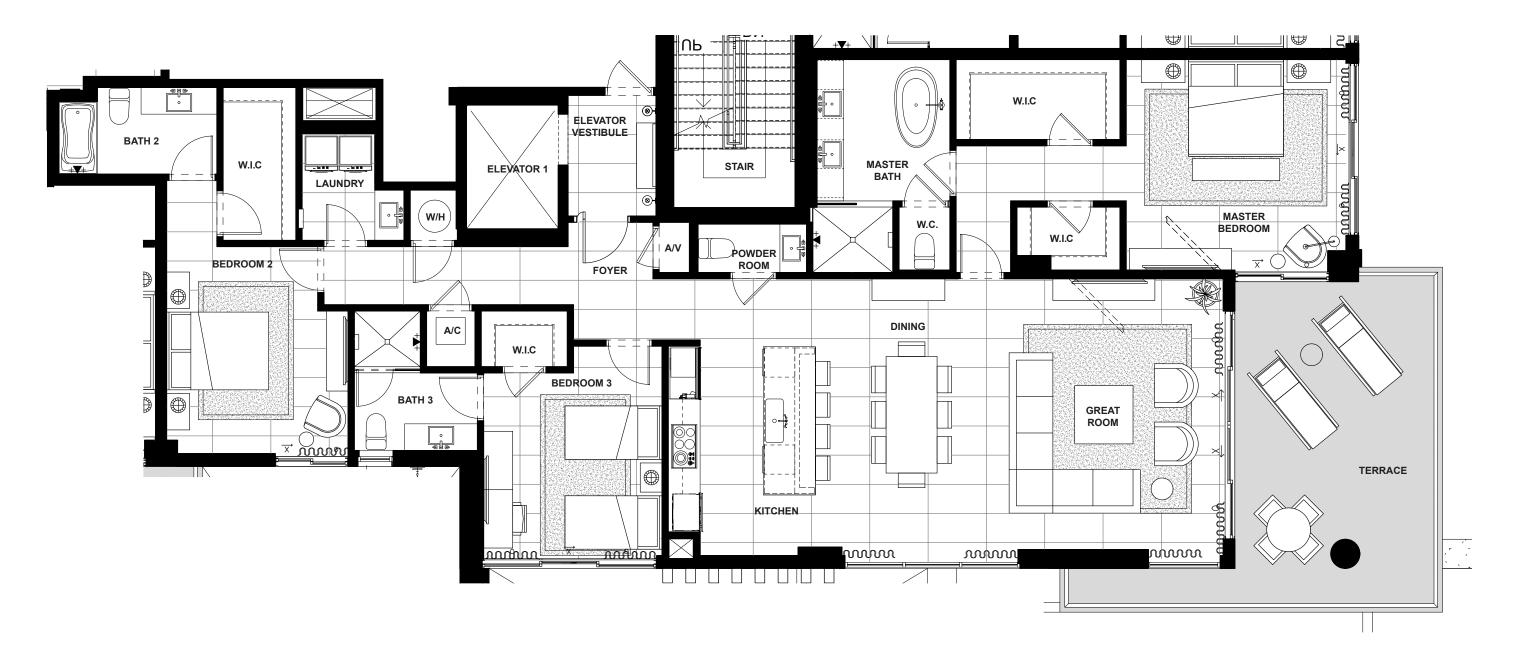

THIRD FLOOR

| SOUTH/    | 3        | 3.5   | 2,308              | 365                 | 2,673      |
|-----------|----------|-------|--------------------|---------------------|------------|
| EAST      | BEDROOMS | BATHS | A/C LIVING<br>AREA | COVERED<br>TERRACES | total S.F. |
| DIRECTION |          |       | 7 ((2) (           |                     |            |