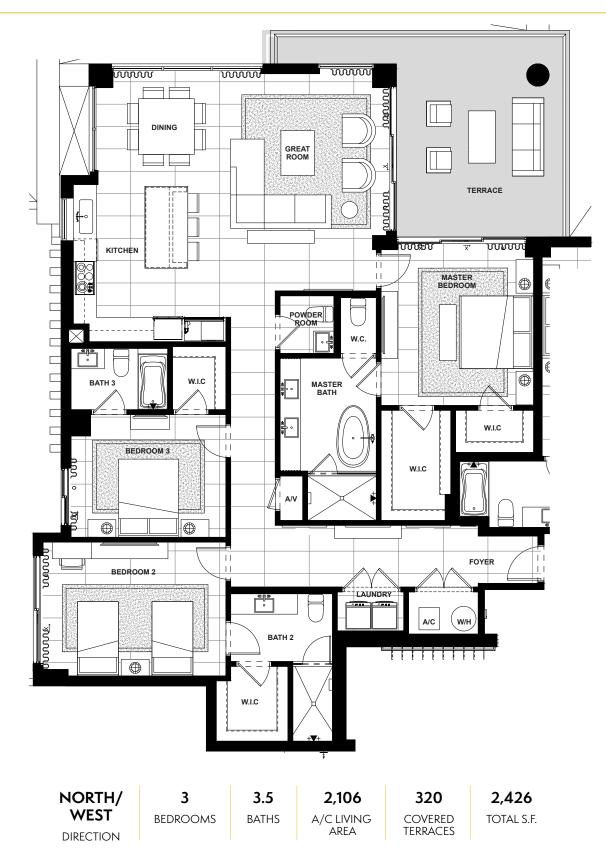

### FOURTH FLOOR

EAST

| EAST      | 3        | 3.5   | 2,132              | 358                 | 2,490      |
|-----------|----------|-------|--------------------|---------------------|------------|
| DIRECTION | BEDROOMS | BATHS | A/C LIVING<br>AREA | COVERED<br>TERRACES | total s.f. |