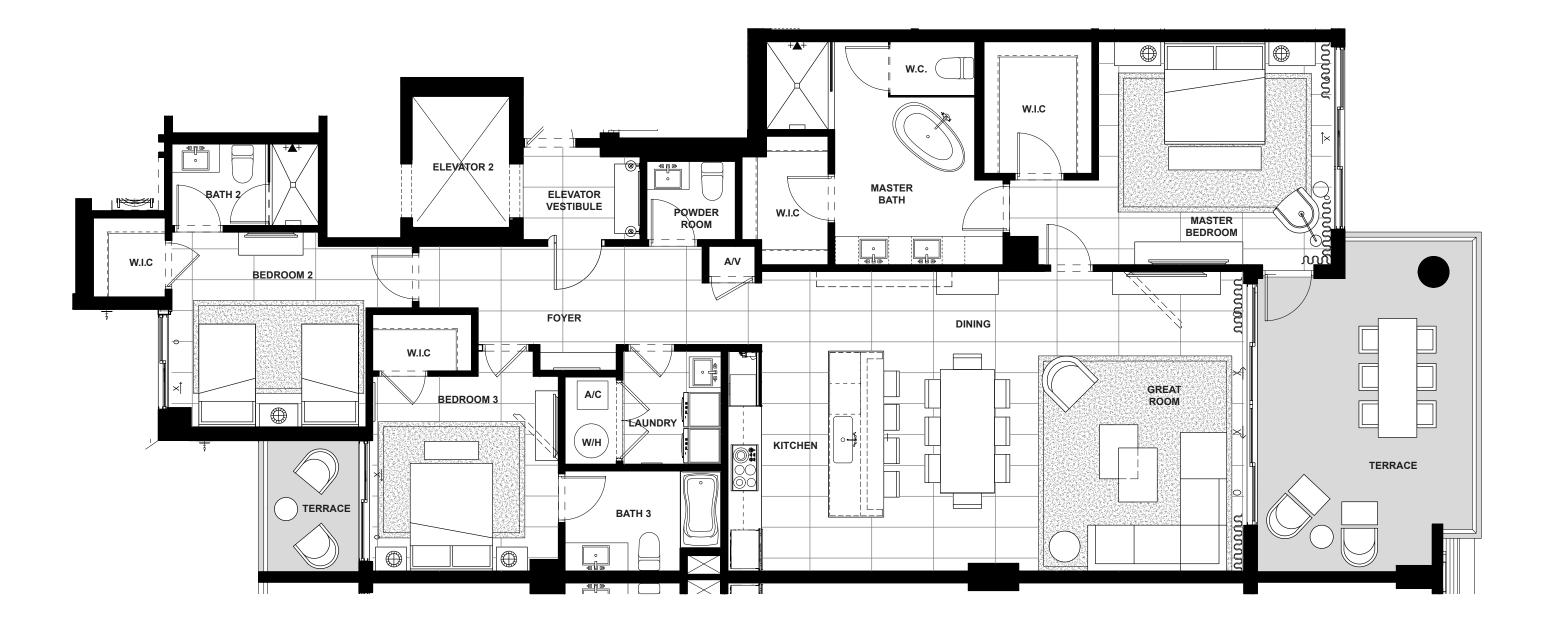

THIRD FLOOR

| EAST      | 3        | 3.5   | 2,132              | 358                 | 2,490      |
|-----------|----------|-------|--------------------|---------------------|------------|
| DIRECTION | BEDROOMS | BATHS | A/C LIVING<br>AREA | COVERED<br>TERRACES | TOTAL S.F. |

Artist's conceptual illustration only. Subject to modification.

ORAL REPRESENTATIONS CANNOT BE RELIED UPON AS CORRECTLY STATING REPRESENTATIONS OF THE SELLER. FOR CORRECT REPRESENTATIONS, MAKE REFERENCE TO THIS BROCHURE AND TO THE DOCUMENTS REQUIRED BY SECTION 718.503, FLORIDA STATUTES TO BE FURNISHED BY A SELLER TO A BUYER OR LESSEE.