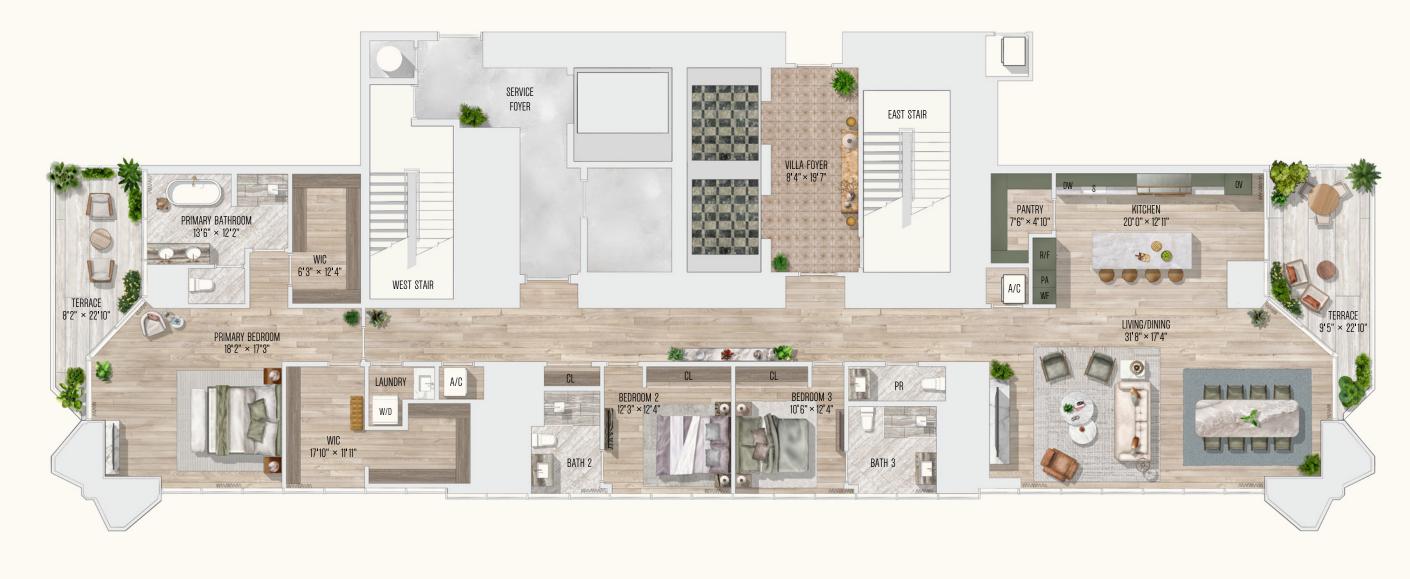

NE 3 BEDROOMS + BONUS ROOM

SE 3 BEDROOMS + BONUS ROOM

Condominium is not owned, developed, or sold by Major Food Groups or its affiliates ("MFG"). This condominium is being developed by 710 Edge Property, LLC, a Delaware limited liability company ("Developer"), which has a limited right to use the trademarked names and logos of Terra, One Thousand Group or MFG and you agree to look solely to Developer (and not to Terra, One Thousand Group or MFG and you agree to look solely to Developer (and not to Terra, One Thousand Group or MFG and you agree to look solely to Developer (and not to Terra, One Thousand Group or MFG and you agree to look solely to Developer (and not to Terra, One Thousand Group or MFG and you agree to look solely to Developer (and not to Terra, One Thousand Group or MFG and you agree to look solely to Developer (and not to Terra, One Thousand Group or MFG and you agree to look solely to Developer (and not to Terra, One Thousand Group or MFG and you agree to look solely to Developer (and not to Terra, One Thousand Group or MFG and you agree to look solely to Developer (and not to Terra, One Thousand Group or MFG and you agree to look solely to Developer (and not to Terra, One Thousand Group or MFG and you agree to look solely to Developer (and not to Terra, One Thousand Group or MFG and you agree to look solely to Developer (and not to Terra, One Thousand Group or MFG and you agree to look solely to Developer (and not to Terra, One Thousand Group or MFG and you are to look and you are to look and you are to look and you are to the total and you are to look a