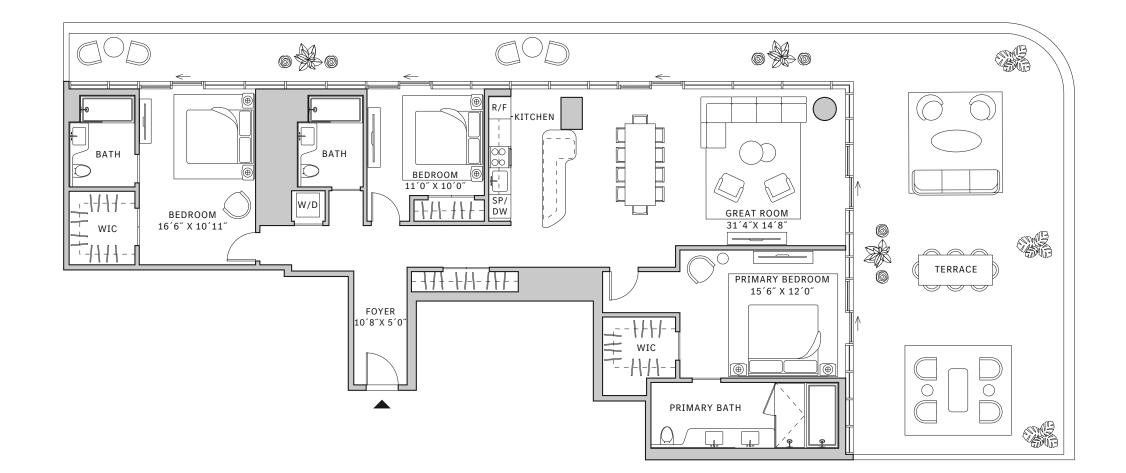

## Residence 01

### FLOORS 42-51

- → South Tower
- ↓ 1 Bedroom
- ↓ 1 Bathroom
- ↓ 1 Powder Room
- → Interior: 872 sq ft
- ★ Terrace: 365 sq ft

### FEATURES

- ★ Corner one-bedroom residence with panoramic West to North exposure
- → 10' floor-to-ceiling windows and sliding glass doors with direct access to 5' deep wrap-around terraces

NORTH

#### STATED DIMENSIONS ARE MEASURED TO THE EXTERIOR BOUNDARIES OF THE EXTERIOR WALLS AND THE CENTERLINE OF INTERIOR DEMISIONS WALLS AND IN FACT VARY FROM THE DIMENSIONS THAT WOULD BE DETERMINED BY USING THE DESCRIPTION AND DEFINITION OF THE "UNIT" SET FORTH IN THE DECLARATION (WHICH GENERALLY ONLY INCLUDES INTERIOR AIRSPACE BETWEEN THE PERIMETER WALLS AND EXCLUDES INTERIOR STRUCTURAL COMPONENTS), FOR YOUR REFERENCE, THE AREA OF THE UNIT. DETE NOTE THAT MEASUREMENTS OF ROOMS SET FORTH ON THIS FLOOR PLAN ARE GENERALLY TAKEN AT THE GREATEST POINTS OF EACH GIVEN ROOM (AS IF THE ROOM WILL TYPICALLY BE SMALLER THAN THE PRODUCT OBTAINED BY MULTIPLYING THE STATED LENGTH TIMES WIDTH, ALL DIMENSIONS ARE APPROXIMATE AND MAY VARY WITH ACTUAL CONSTRUCTION, AND ALL FLOOR PLANS AND DEVELOPME