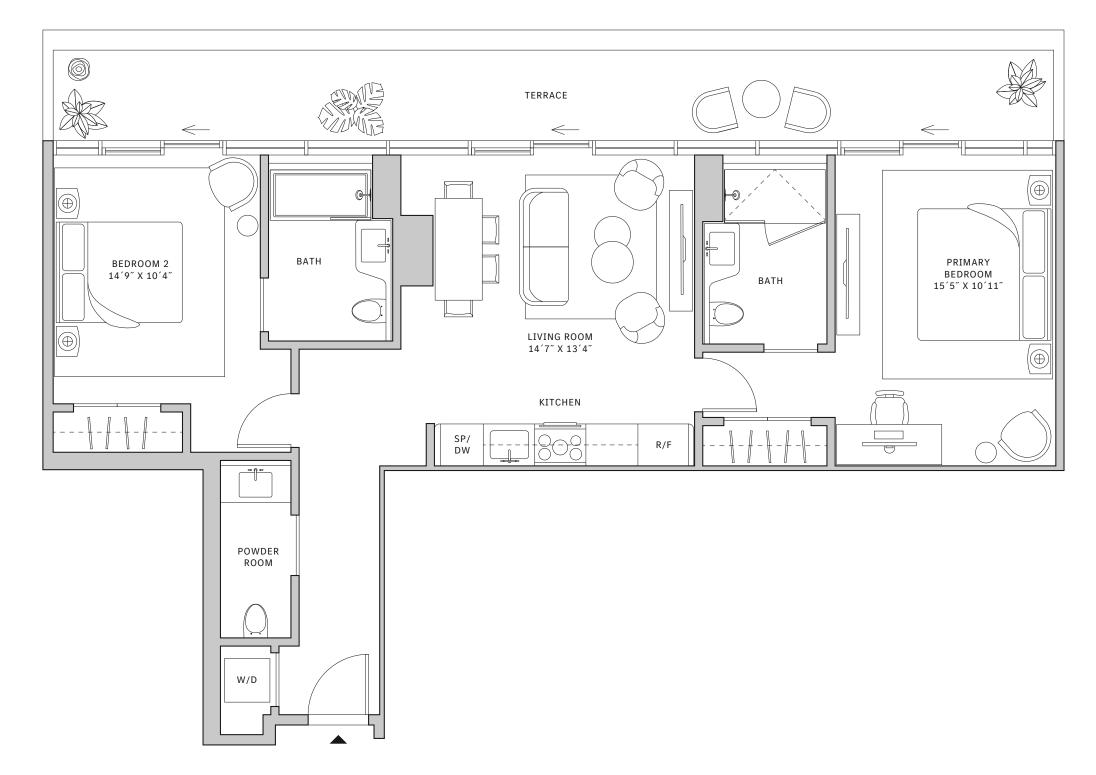

## Residence 02

### FLOOR 53-65

- ▲ South Tower
- ★ 2 Bedrooms
- ★ 2 Bathrooms
- ↓ 1 Den/Office
- ↓ Interior: 1332 sq ft
- ★ Terrace: 232 sq ft

### FEATURES

- ★ Two bedrooms residence with North exposure
- → 10' floor-to-ceiling windows and sliding glass doors with direct access to 5' deep wrap-around terraces

NORTH

STATED DIME

S ARE MEASURED TO THE EXTERIOR BOUNDARIES OF THE EXTERIOR WALLS AND THE CENTERLINE OF INTERIOR DEMISING WALLS AND IN FACT VARY FROM THE DIMENSIONS THAT WOULD BE DETERMINED BY USING THE DESCRIPTION AND DEFINITION OF TH EMENTS OF ROOMS SET FORTH ON THIS FLOOR PLAN ARE GENERALLY TAKEN AT THE GREATEST POINTS OF EACH GIVEN ROOM (AS IF THE ROOM WERE A PERFECT RECTANGLE), WITHOUT REGARD FOR ANY CUTOUTS. ACCORDINGLY, THE AREA OF THE ACTUAL

### MIAMI.MERCEDESBENZPLACES.COM

Developed by JDS DEVELOPMENT GROUP Exclusive Sales & Marketing by SERHANT. NEW DEVELOPMENT.

AL COMPONENTS), FOR YOUR REFERENCE, THE AREA OF THE UNIT, DETERMINED IN ACCORDANCE WITH THOSE DEFINED UNIT BOUNDARIES, IS SET FORTH IN EXHIBIT 3 TO THE DECLARATION OF THE CONDOMINIUM. JITH ACTUAL CONSTRUCTION, AND ALL FLOOR PLANS AND DEVELOPMENT PLANS ARE SUBJECT TO CHANGE.