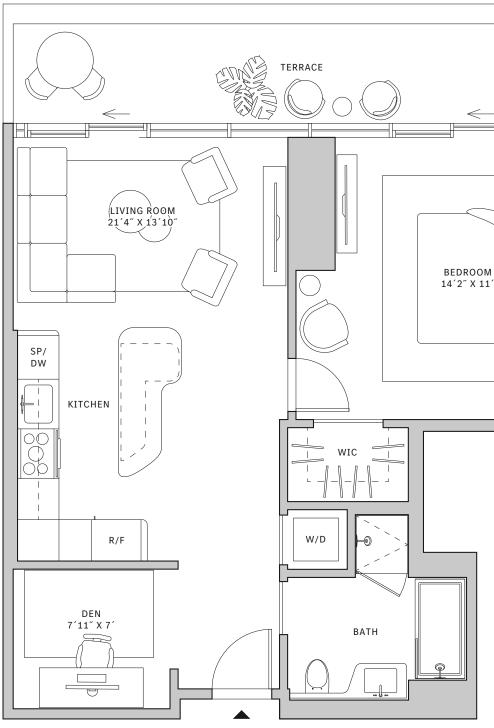

## Residence 01

### FLOORS 42-51

- → South Tower
- ↓ 1 Bedroom
- ↓ 1 Bathroom
- ↓ 1 Powder Room
- → Interior: 872 sq ft
- ★ Terrace: 365 sq ft

### FEATURES

- ★ Corner one-bedroom residence with panoramic West to North exposure
- → 10' floor-to-ceiling windows and sliding glass doors with direct access to 5' deep wrap-around terraces

NORTH

#### STATED DIMENSIONS ARE MEASURED TO THE EXTERIOR BOUNDARIES OF THE EXTERIOR WALLS AND THE CENTERLINE OF INTERIOR DEMISIONS WALLS AND IN FACT VARY FROM THE DIMENSIONS THAT WOULD BE DETERMINED BY USING THE DESCRIPTION AND DEFINITION OF THE "UNIT" SET FORTH IN THE DECLARATION (WHICH GENERALLY ONLY INCLUDES INTERIOR AIRSPACE BETWEEN THE PERIMETER WALLS AND EXCLUDES INTERIOR STRUCTURAL COMPONENTS), FOR YOUR REFERENCE, THE AREA OF THE UNIT. DETE NOTE THAT MEASUREMENTS OF ROOMS SET FORTH ON THIS FLOOR PLAN ARE GENERALLY TAKEN AT THE GREATEST POINTS OF EACH GIVEN ROOM (AS IF THE ROOM WILL TYPICALLY BE SMALLER THAN THE PRODUCT OBTAINED BY MULTIPLYING THE STATED LENGTH TIMES WIDTH, ALL DIMENSIONS ARE APPROXIMATE AND MAY VARY WITH ACTUAL CONSTRUCTION, AND ALL FLOOR PLANS AND DEVELOPME