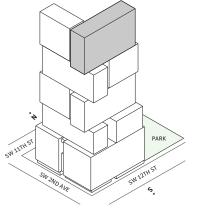

One bedroom residence with North exposure
- → 10' floor-to-ceiling windows and sliding glass doors with direct access to 5' deep wrap-around terraces







### MIAMI.MERCEDESBENZPLACES.COM

Developed by JDS DEVELOPMENT GROUP Exclusive Sales & Marketing by SERHANT. NEW DEVELOPMENT.





; THE AREA OF THE UNIT, DETERMINED IN ACCORDANCE WITH THOSE DEFINED UNIT BOUNDARIES, IS SET FORTH IN EXHIBIT 3 TO THE DECLARATION OF THE CONDOMINIUM. LOOR PLANS AND DEVELOPMENT PLANS ARE SUBJECT TO CHANGE.

## Residence 04

### FLOOR 53-65

- → South Tower
- ↓ 1 Bedroom
- ↓ 1 Bathroom
- → Interior: 725 sq ft
- ★ Terrace: 182 sq ft

#### FEATURES

- ★ One bedroom residence with North exposure
- → 10' floor-to-ceiling windows and sliding glass doors with direct access to 5' deep wrap-around terraces

NORTH







### MIAMI.MERCEDESBENZPLACES.COM

Developed by JDS DEVELOPMENT GROUP Exclusive Sales & Marketing by SERHANT. NEW DEVELOPMENT.





; THE AREA OF THE UNIT, DETERMINED IN ACCORDANCE WITH THOSE DEFINED UNIT BOUNDARIES, IS SET FORTH IN EXHIBIT 3 TO THE DECLARATION OF THE CONDOMINIUM. LOOR PLANS AND DEVELOPMENT PLANS ARE SUBJECT TO CHANGE.

## Residence 06

FLOOR 42-51

- ▲ South Tower
- ↓ 1 Bedroom
- ↓ 1 Bathroom
- ↓ 1 Den/Office
- ★ Interior: 938 sq ft
- → Terrace: 193 sq ft

#### FEATURES

- → One bedroom residence with South exposure
- ↓ 10' floor-to-ceiling windows and sliding glass doors with direct access to 5' deep wrap-around terraces

NORTH

STATED DIMEN







#### MIAMI.MERCEDESBENZPLACES.COM

Developed by JDS DEVELOPMENT GROUP **Exclusive Sales & Marketing by SERHANT. NEW DEV