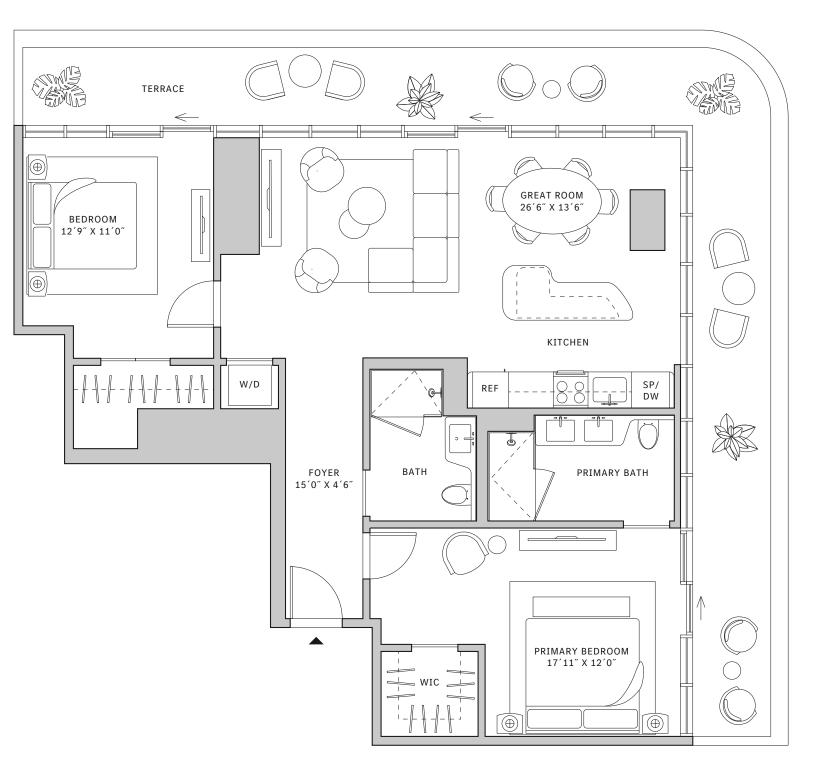

## Residence 01

FLOOR 52

- → South Tower
- → 3 Bedrooms
- → 3 Bathrooms
- ↓ 1 Powder Room
- ↓ 1 Den/Office
- ↓ Interior: 2,119 sq ft
- ★ Terrace: 1,288 sq ft

#### FEATURES

- ★ Corner three-bedroom residence with panoramic West to North exposure
- → 10' floor-to-ceiling windows and sliding glass doors with direct access to 5' deep wrap-around terraces

NORTH

#### MIAMI.MERCEDESBENZPLACES.COM

Developed by JDS DEVELOPMENT GROUP Exclusive Sales & Marketing by SERHANT. NEW DEVELOPMENT.

E, THE AREA OF THE UNIT, DETERMINED IN ACCORDANCE WITH THOSE DEFINED UNIT BOUNDARIES, IS SET FORTH IN EXHIBIT 3 TO THE DECLARATION OF THE CONDOMINIUM. FLOOR PLANS AND DEVELOPMENT PLANS ARE SUBJECT TO CHANGE.