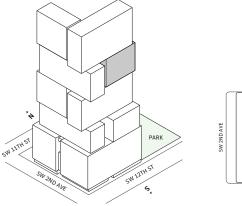

exposure
- → 10' floor-to-ceiling windows and sliding glass doors with direct access to 5' deep wrap-around terraces

NORTH







### MIAMI.MERCEDESBENZPLACES.COM

Developed by JDS DEVELOPMENT GROUP Exclusive Sales & Marketing by SERHANT. NEW DEVELOPMENT.





; THE AREA OF THE UNIT, DETERMINED IN ACCORDANCE WITH THOSE DEFINED UNIT BOUNDARIES, IS SET FORTH IN EXHIBIT 3 TO THE DECLARATION OF THE CONDOMINIUM. LOOR PLANS AND DEVELOPMENT PLANS ARE SUBJECT TO CHANGE.

## Residence 06

FLOOR 42-51

- ▲ South Tower
- ↓ 1 Bedroom
- ↓ 1 Bathroom
- ↓ 1 Den/Office
- ★ Interior: 938 sq ft
- → Terrace: 193 sq ft

#### FEATURES

- → One bedroom residence with South exposure
- ↓ 10' floor-to-ceiling windows and sliding glass doors with direct access to 5' deep wrap-around terraces

NORTH

STATED DIMEN







#### MIAMI.MERCEDESBENZPLACES.COM

Developed by JDS DEVELOPMENT GROUP **Exclusive Sales & Marketing by SERHANT. NEW DEVELOPMENT.** 



## Residence 07

**FLOORS 32-40** 

- → South Tower
- ↓ 1 Bedroom
- ↓ 1 Bathroom
- ↓ Interior: 830 sq ft
- ★ Terrace: 213 sq ft

#### FEATURES

- ★ One bedroom residence with North exposure
- → 10' floor-to-ceiling windows and sliding glass doors with direct access to 5' deep terrace



NORTH



### MIAMI.MERCEDESBENZPLACES.COM

Developed by JDS DEVELOPMENT GROUP Exclusive Sales & Marketing by SERHANT. NEW DEVELOPMENT.

#### STATED DIMENSIONS ARE MEASURED TO THE EXTERIOR BOUNDARIES OF THE EXTERIOR WALLS AND THE CENTERLING OF INTERIOR DEMISSING WALLS AND THE UNIT'SET FORTH IN THE DECLARATION (WHICH GENERALLY ONLY INCLUDES INTERIOR ARE DESCRIPTION AND D