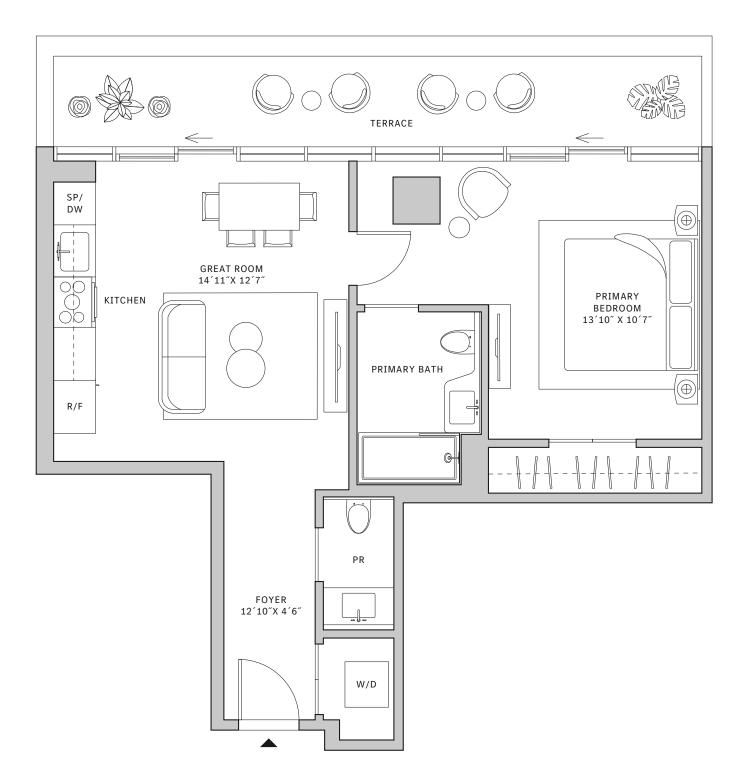

## Residence 01

### FLOORS 42-51

- → South Tower
- ↓ 1 Bedroom
- ↓ 1 Bathroom
- ↓ 1 Powder Room
- → Interior: 872 sq ft
- ★ Terrace: 365 sq ft

### FEATURES

- ★ Corner one-bedroom residence with panoramic West to North exposure
- → 10' floor-to-ceiling windows and sliding glass doors with direct access to 5' deep wrap-around terraces

NORTH

#### STATED DIMENSIONS ARE MEASURED TO THE EXTERIOR BOUNDARIES OF THE EXTERIOR WALLS AND THE CENTERLINE OF INTERIOR DEMISIONS WALLS AND IN FACT VARY FROM THE DIMENSIONS THAT WOULD BE DETERMINED BY USING THE DESCRIPTION AND DEFINITION OF THE "UNIT" SET FORTH IN THE DECLARATION (WHICH GENERALLY ONLY INCLUDES INTERIOR AIRSPACE BETWEEN THE PERIMETER WALLS AND EXCLUDES INTERIOR STRUCTURAL COMPONENTS), FOR YOUR REFERENCE, THE AREA OF THE UNIT. DETE NOTE THAT MEASUREMENTS OF ROOMS SET FORTH ON THIS FLOOR PLAN ARE GENERALLY TAKEN AT THE GREATEST POINTS OF EACH GIVEN ROOM (AS IF THE ROOM WILL TYPICALLY BE SMALLER THAN THE PRODUCT OBTAINED BY MULTIPLYING THE STATED LENGTH TIMES WIDTH, ALL DIMENSIONS ARE APPROXIMATE AND MAY VARY WITH ACTUAL CONSTRUCTION, AND ALL FLOOR PLANS AND DEVELOPME