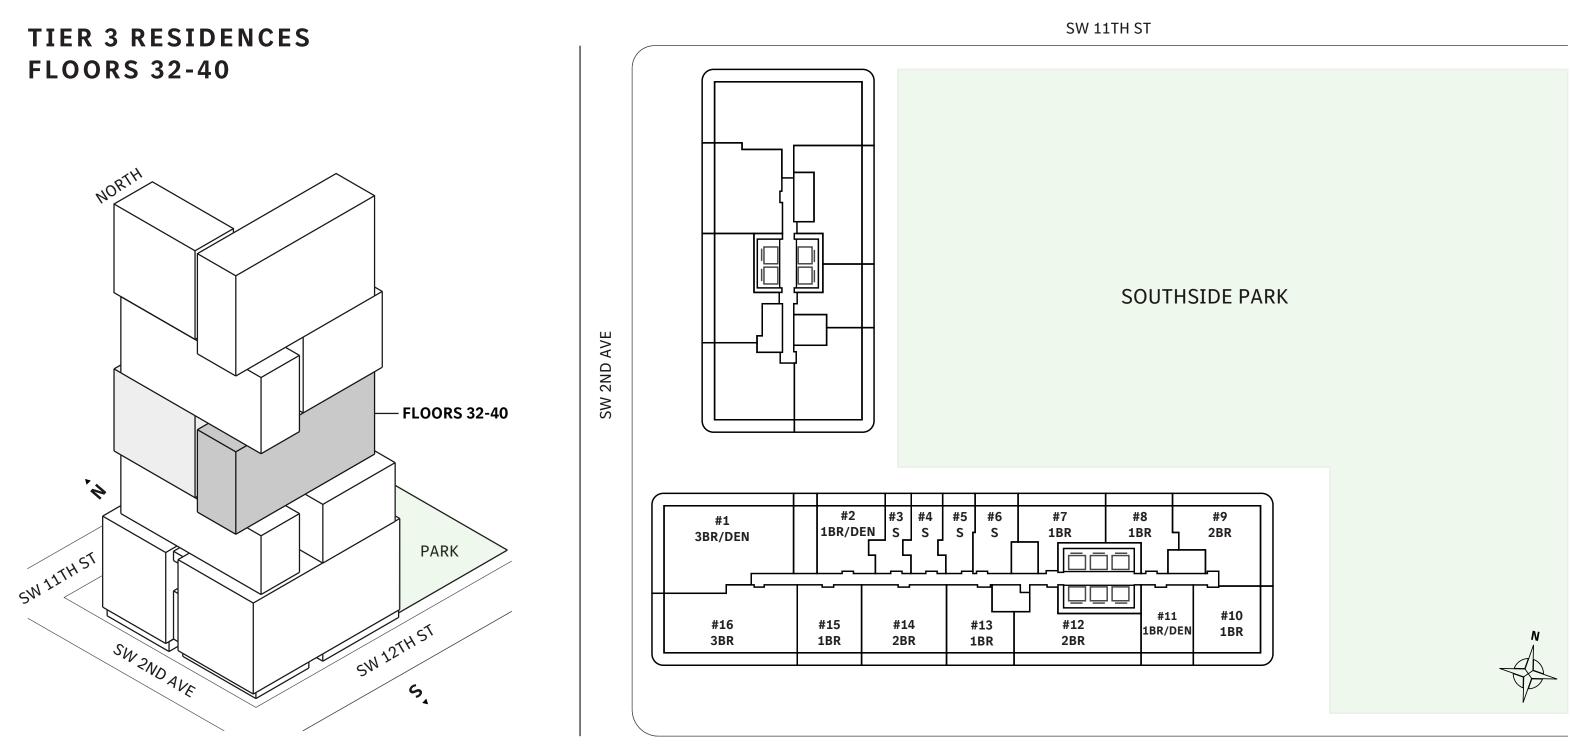

### **FLOORS 32-40**

- → South Tower
- ↓ 1 Bedroom
- ↓ 1 Bathroom
- ↓ 1 Den/Office
- → Private Terrace
- ↓ Interior: 818 sq ft
- → Terrace: 166 sq ft

#### FEATURES

- ★ One bedroom residence with North exposure
- → 10' floor-to-ceiling windows and sliding glass doors with direct access to 5' deep terrace

NORTH