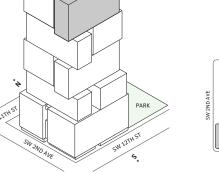

oom residence with North exposure
- → 10' floor-to-ceiling windows and sliding glass doors with direct access to 5' deep terrace

NORTH





### MIAMI.MERCEDESBENZPLACES.COM

Developed by JDS DEVELOPMENT GROUP Exclusive Sales & Marketing by SERHANT. NEW DEVELOPMENT.







E, THE AREA OF THE UNIT, DETERMINED IN ACCORDANCE WITH THOSE DEFINED UNIT BOUNDARIES, IS SET FORTH IN EXHIBIT 3 TO THE DECLARATION OF THE CONDOMINIUM. LOOR PLANS AND DEVELOPMENT PLANS ARE SUBJECT TO CHANGE.

## Residence 04

### FLOOR 52

- → South Tower
- ↓ 1 Bedroom
- ↓ 1 Bathroom
- ↓ 1 Powder Room
- ↓ Interior: 725 sq ft
- → Terrace: 182 sq ft

### FEATURES

NORTH

- ★ One bedroom residence with North exposure
- → 10' floor-to-ceiling windows and sliding glass doors with direct access to 5' deep wrap-around terraces







### MIAMI.MERCEDESBENZPLACES.COM

Developed by JDS DEVELOPMENT GROUP Exclusive Sales & Marketing by SERHANT. NEW DEVELOPMENT.





; THE AREA OF THE UNIT, DETERMINED IN ACCORDANCE WITH THOSE DEFINED UNIT BOUNDARIES, IS SET FORTH IN EXHIBIT 3 TO THE DECLARATION OF THE CONDOMINIUM. LOOR PLANS AND DEVELOPMENT PLANS ARE SUBJECT TO CHANGE.

## Residence 04

### FLOOR 53-65

- → South Tower
- ↓ 1 Bedroom
- ↓ 1 Bathroom
- → Interior: 725 sq ft
- ★ Terrace: 182 sq ft

#### FEATURES

- ★ One bedroom residence with North exposure
- → 10' floor-to-ceiling windows and sliding glass doors with direct access to 5' deep wrap-around terraces

NORTH







### MIAMI.MERCEDESBENZPLACES.COM

Developed by JDS DEVELOPMENT GROUP Exclusive Sales & Marketing by SERHANT. NEW DEVELOPMENT.





; THE AREA OF T