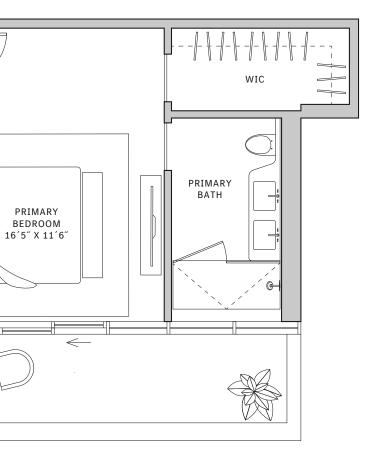

## Residence 01

### FLOORS 42-51

- → South Tower
- ↓ 1 Bedroom
- ↓ 1 Bathroom
- ↓ 1 Powder Room
- → Interior: 872 sq ft
- ★ Terrace: 365 sq ft

### FEATURES

- ★ Corner one-bedroom residence with panoramic West to North exposure
- → 10' floor-to-ceiling windows and sliding glass doors with direct access to 5' deep wrap-around terraces

NORTH

#### STATED DIMENSIONS ARE MEASURED TO THE EXTERIOR BOUNDARIES OF THE EXTERIOR WALLS AND THE CENTERLINE OF INTERIOR DEMISIONS WALLS AND IN FACT VARY FROM THE DIMENSIONS THAT WOULD BE DETERMINED BY USING THE DESCRIPTION AND DEFINITION OF THE "UNIT" SET FORTH IN THE DECLARATION (WHICH GENERALLY ONLY INCLUDES INTERIOR AIRSPACE BETWEEN THE PERIMETER WALLS AND EXCLUDES INTERIOR STRUCTURAL COMPONENTS), FOR YOUR REFERENCE, THE AREA OF THE UNIT. DETE NOTE THAT MEASUREMENTS OF ROOMS SET FORTH ON THIS FLOOR PLAN ARE GENERALLY TAKEN AT THE GREATEST POINTS OF EACH GIVEN ROOM (AS IF THE ROOM WILL TYPICALLY BE SMALLER THAN THE PRODUCT OBTAINED BY MULTIPLYING THE STATED LENGTH TIMES WIDTH, ALL DIMENSIONS ARE APPROXIMATE AND MAY VARY WITH ACTUAL CONSTRUCTION, AND ALL FLOOR PLANS AND DEVELOPME