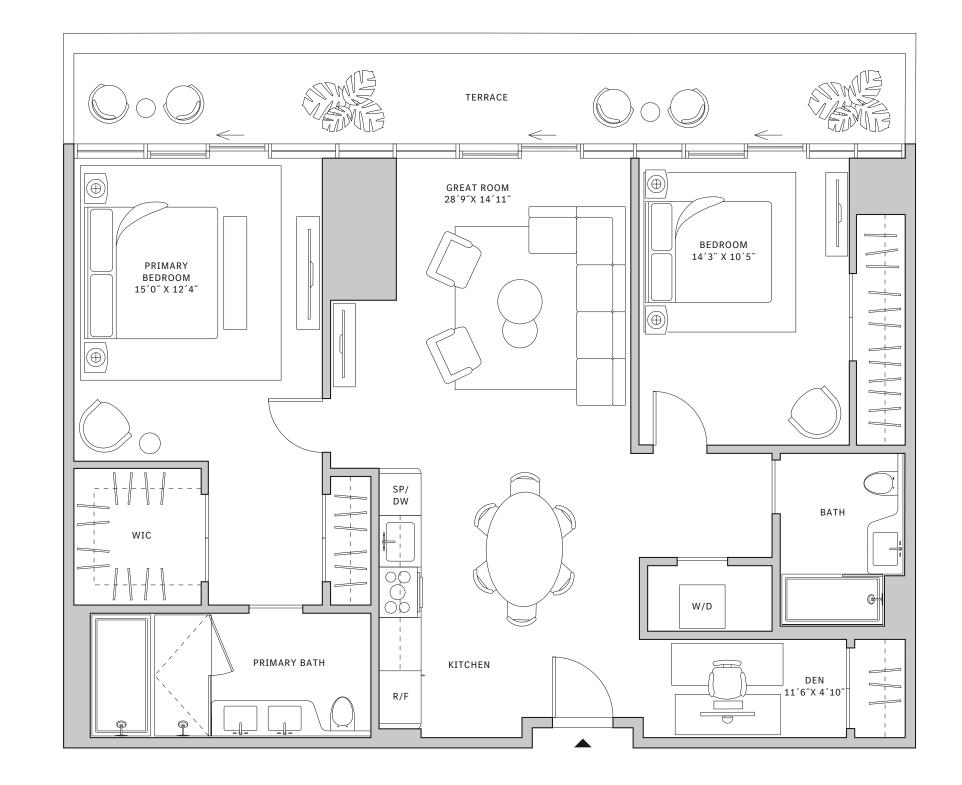

## Residence 01

### FLOORS 42-51

- → South Tower
- ↓ 1 Bedroom
- ↓ 1 Bathroom
- ↓ 1 Powder Room
- → Interior: 872 sq ft
- ★ Terrace: 365 sq ft

### FEATURES

- ★ Corner one-bedroom residence with panoramic West to North exposure
- → 10' floor-to-ceiling windows and sliding glass doors with direct access to 5' deep wrap-around terraces

NORTH

#### STATED DIMENSIONS ARE MEASURED TO THE EXTERIOR BOUNDARIES OF THE EXTERIOR WALLS AND THE CENTERLINE OF INTERIOR DEMISIONS WALLS AND IN FACT VARY FROM THE DIMENSIONS THAT WOULD BE DETERMINED BY USING THE DESCRIPTION AND DEFINITION OF THE "UNIT" SET FORTH IN THE DECLARATION (WHICH GENERALLY ONLY INCLUDES INTERIOR AIRSPACE BETWEEN THE PERIMETER WALLS AND EXCLUDES INTERIOR STRUCTURAL COMPONENTS), FOR YOUR REFERENCE, THE AREA OF THE UNIT. DETE NOTE THAT MEASUREMENTS OF ROOMS SET FORTH ON THIS FLOOR PLAN ARE GENERALLY TAKEN AT THE GREATEST POINTS OF EACH GIVEN ROOM (AS IF THE ROOM WILL TYPICALLY BE SMALLER THAN THE PRODUCT OBTAINED BY MULTIPLYING THE STATED LENGTH TIMES WIDTH, ALL DIMENSIONS ARE APPROXIMATE AND MAY VARY WITH ACTUAL CONSTRUCTION, AND ALL FLOOR PLANS AND DEVELOPME