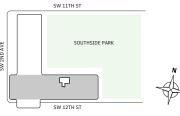

m residence with North exposure
- → 10' floor-to-ceiling windows and sliding glass doors with direct access to 5' deep terrace

NORTH





### MIAMI.MERCEDESBENZPLACES.COM

Developed by JDS DEVELOPMENT GROUP Exclusive Sales & Marketing by SERHANT. NEW DEVELOPMENT.







E, THE AREA OF THE UNIT, DETERMINED IN ACCORDANCE WITH THOSE DEFINED UNIT BOUNDARIES, IS SET FORTH IN EXHIBIT 3 TO THE DECLARATION OF THE CONDOMINIUM. LOOR PLANS AND DEVELOPMENT PLANS ARE SUBJECT TO CHANGE.

## Residence 04

### FLOOR 52

- → South Tower
- ↓ 1 Bedroom
- ↓ 1 Bathroom
- ↓ 1 Powder Room
- ↓ Interior: 725 sq ft
- → Terrace: 182 sq ft

### FEATURES

NORTH

- ★ One bedroom residence with North exposure
- → 10' floor-to-ceiling windows and sliding glass doors with direct access to 5' deep wrap-around terraces







### MIAMI.MERCEDESBENZPLACES.COM

Developed by JDS DEVELOPMENT GROUP Exclusive Sales & Marketing by SERHANT. NEW DEVELOPMENT.





; THE AREA OF THE UNIT, DETERMINED IN ACCORDANCE WITH THOSE DEFINED UNIT BOUNDARIES, IS SET FORTH IN EXHIBIT 3 TO THE DECLARATION OF THE CONDOMINIUM. LOOR PLANS AND DEVELOPMENT PLANS ARE SUBJECT TO CHANGE.

## Residence 04

### FLOOR 53-65

- → South Tower
- ↓ 1 Bedroom
- ↓ 1 Bathroom
- → Interior: 725 sq ft
- ★ Terrace: 182 sq ft

#### FEATURES

- ★ One bedroom residence with North exposure
- → 10' floor-to-ceiling windows and sliding glass doors with direct access to 5' deep wrap-around terraces

NORTH







### MIAMI.MERCEDESBENZPLACES.COM

Developed by JDS DEVELOPMENT GROUP Exclusive Sales & Marketing by SERHANT. NEW DEVELOPMENT.





; THE AREA OF THE