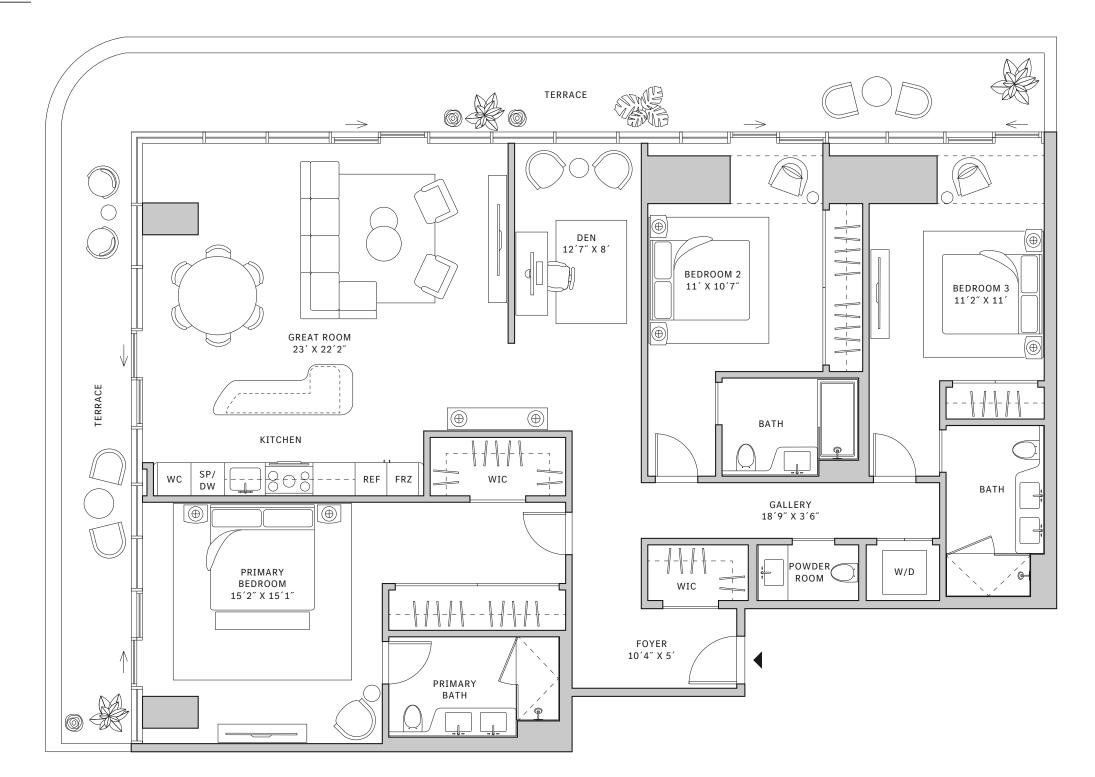

## Residence 05

FLOOR 52

- ▲ South Tower
- → 3 Bedrooms
- ★ 3 Bathrooms
- ↓ Interior: 1842 sq ft
- ★ Terrace: 1244 sq ft

#### FEATURES

- ★ Corner three-bedrooms residence with panoramic East to North exposure
- → 10' floor-to-ceiling windows and sliding glass doors with direct access to 5' deep wrap-around terraces

NORTH

### MIAMI.MERCEDESBENZPLACES.COM

Developed by JDS DEVELOPMENT GROUP Exclusive Sales & Marketing by SERHANT. NEW DEVELOPMENT.

E, THE AREA OF THE UNIT, DETERMINED IN ACCORDANCE WITH THOSE DEFINED UNIT BOUNDARIES, IS SET FORTH IN EXHIBIT 3 TO THE DECLARATION OF THE CONDOMINIUM. LOOR PLANS AND DEVELOPMENT PLANS ARE SUBJECT TO CHANGE.