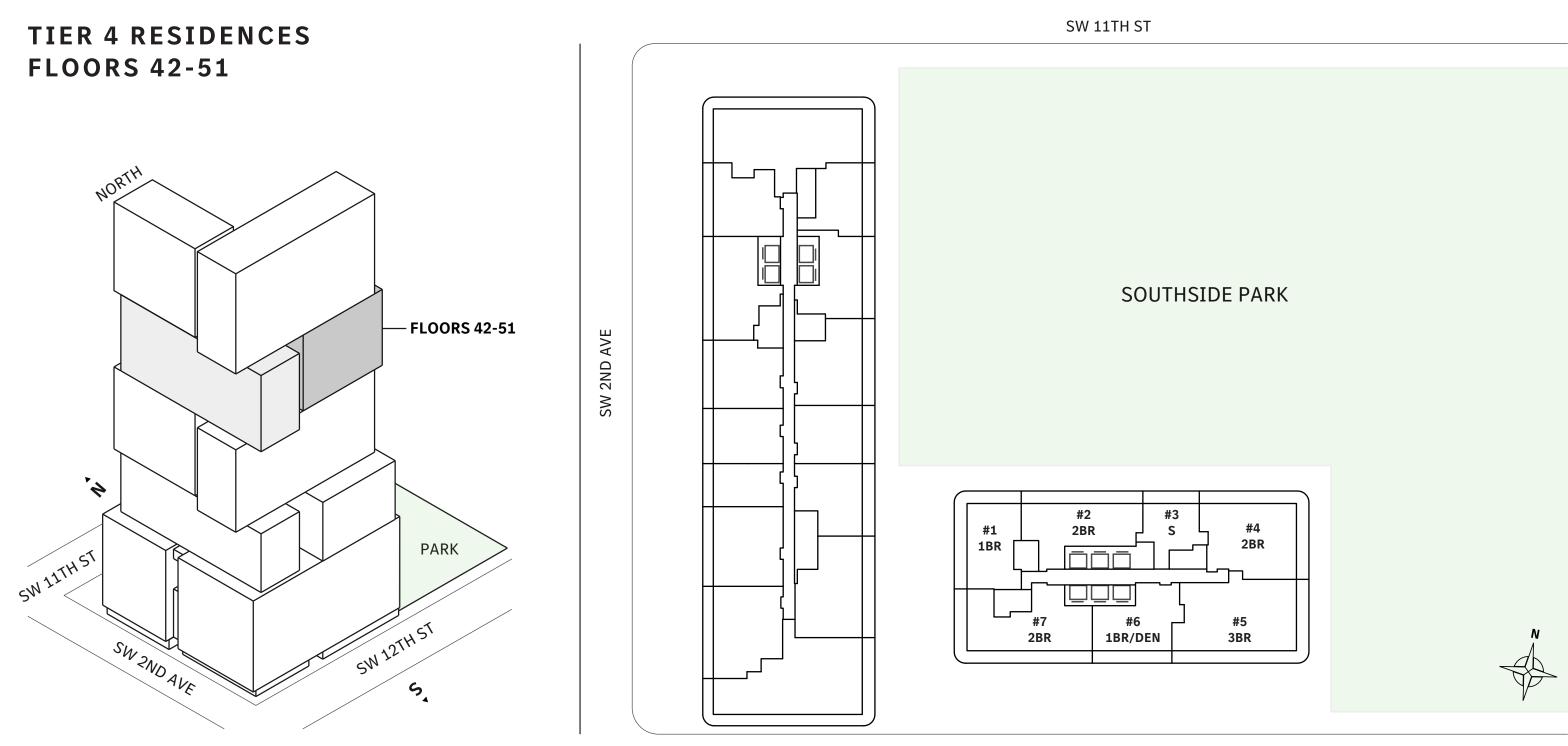

## Residence 06

FLOOR 42-51

- ▲ South Tower
- ↓ 1 Bedroom
- ↓ 1 Bathroom
- ↓ 1 Den/Office
- ★ Interior: 938 sq ft
- → Terrace: 193 sq ft

#### FEATURES

- → One bedroom residence with South exposure
- ↓ 10' floor-to-ceiling windows and sliding glass doors with direct access to 5' deep wrap-around terraces

NORTH

STATED DIMEN