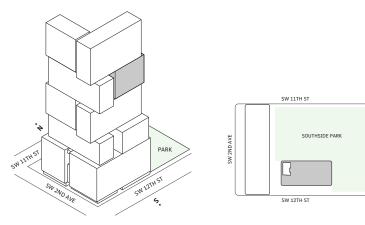

NDARIES, IS SET FORTH IN EXHIBIT 3 TO THE DECLARATION OF THE CONDOMINIUM WITH ACTUAL CONSTRUCTION, AND ALL FLOOR PLANS AND DEVELOPMENT PLANS ARE SUBJECT TO CHANGE.



SW 12TH ST

### MIAMI.MERCEDESBENZPLACES.COM

Developed by JDS DEVELOPMENT GROUP Exclusive Sales & Marketing by SERHANT. NEW DEVELOPMENT.





SW 12TH ST

### MIAMI.MERCEDESBENZPLACES.COM

Developed by JDS DEVELOPMENT GROUP Exclusive Sales & Marketing by SERHANT. NEW DEVELOPMENT.



## Residence 01

### FLOORS 42-51

- → South Tower
- ↓ 1 Bedroom
- ↓ 1 Bathroom
- ↓ 1 Powder Room
- → Interior: 872 sq ft
- ★ Terrace: 365 sq ft

### FEATURES

- ★ Corner one-bedroom residence with panoramic West to North exposure
- → 10' floor-to-ceiling windows and sliding glass doors with direct access to 5' deep wrap-around terraces



NORTH



### MIAMI.MERCEDESBENZPLACES.COM

Developed by JDS DEVELOPMENT GROUP Exclusive Sales & Marketing by SERHANT. NEW DEVELOPMENT.

#### STATED DIMENSIONS ARE MEASURED TO THE EXTERIOR BOUNDARIES OF THE EXTERIOR WALLS AND THE CENTERLINE OF INTERIOR DEMISIONS WALLS AND IN FACT VARY FROM THE DIMENSIONS THAT WOULD BE DETERMINED BY USING THE DESCRIPTION AND DEFINITION OF THE "UNIT" SET FORTH IN THE DECLARATION (WHICH GENERALLY ONLY INCLUDES INTERIOR AIRSPACE BETWEEN THE PERIMETER WALLS AND EXCLUDES INTERIOR STRUCTURAL COMPONENTS), FOR YOUR REFERENCE, THE AREA OF THE UNIT. DETE NOTE THAT MEASUREMENTS OF ROOMS SET FORTH ON THIS FLOOR PLAN ARE GENERALLY TAKEN AT THE GREATEST POINTS OF EACH GIVEN ROOM (AS IF THE ROOM WILL TYPICALLY BE SMALLER THAN THE PRODUCT OBTAINED BY MULTIPLYING THE STATED LENGTH