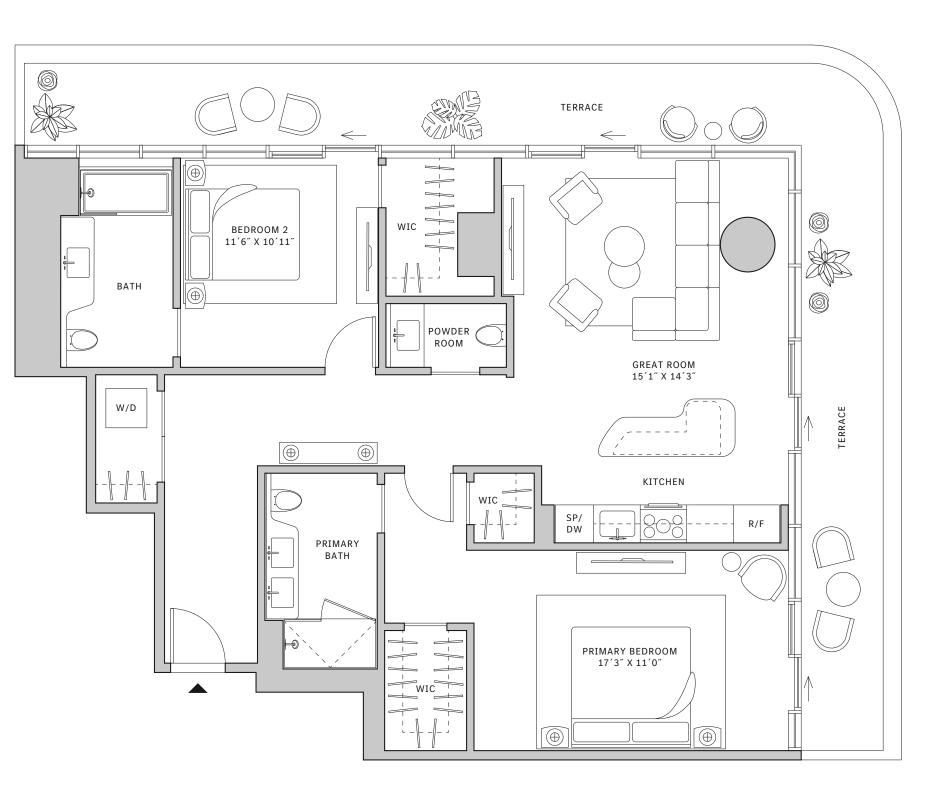

## Residence 02

### FLOOR 53-65

- ▲ South Tower
- ★ 2 Bedrooms
- ★ 2 Bathrooms
- ↓ 1 Den/Office
- ↓ Interior: 1332 sq ft
- ★ Terrace: 232 sq ft

### FEATURES

- ★ Two bedrooms residence with North exposure
- → 10' floor-to-ceiling windows and sliding glass doors with direct access to 5' deep wrap-around terraces

NORTH

STATED DIME

S ARE MEASURED TO THE EXTERIOR BOUNDARIES OF THE EXTERIOR WALLS AND THE CENTERLINE OF INTERIOR DEMISING WALLS AND IN FACT VARY FROM THE DIMENSIONS THAT WOULD BE DETERMINED BY USING THE DESCRIPTION AND DEFINITION OF TH EMENTS OF ROOMS SET FORTH ON THIS FLOOR PLAN ARE GENERALLY TAKEN AT THE GREATEST POINTS OF EACH GIVEN ROOM (AS IF THE ROOM WERE A PERFECT RECTANGLE), WITHOUT REGARD FOR ANY CUTOUTS. ACCORDINGLY, THE AREA OF THE ACTUAL

### MIAMI.MERCEDESBENZPLACES.COM

Developed by JDS DEVELOPMENT GROUP Exclusive Sales & Marketing by SERHANT. NEW DEVELOPMENT.

AL COMPONENTS), FOR YOUR REFERENCE, THE AREA OF THE UNIT, DETERMINED IN ACCORDANCE WITH THOSE DEFINED UNIT BOUNDARIES, IS SET FORTH IN EXHIBIT 3 TO THE DECLARATION OF THE CONDOMINIUM. JITH ACTUAL CONSTRUCTION, AND ALL FLOOR PLANS AND DEVELOPMENT PLANS ARE SUBJECT TO CHANGE.