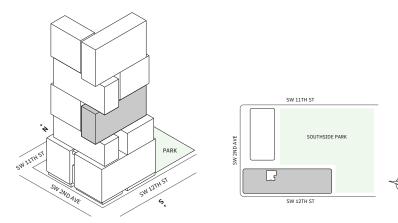

TWEEN THE PERIMETER WALLS AND EXCLUDES INTERIOR STRUCTURAL COMPONENTS), FOR YOUR REFERENCE, THE AREA OF THE UNIT. DETE NOTE THAT MEASUREMENTS OF ROOMS SET FORTH ON THIS FLOOR PLAN ARE GENERALLY TAKEN AT THE GREATEST POINTS OF EACH GIVEN ROOM (AS IF THE ROOM WILL TYPICALLY BE SMALLER THAN THE PRODUCT OBTAINED BY MULTIPLYING THE STATED LENGTH TIMES WIDTH, ALL DIMENSIONS ARE APPROXIMATE AND MAY VARY WITH ACTUAL CONSTRUCTION, AND ALL FLOOR PLANS AND DEVELOPME







## Residence 02

### **FLOORS 32-40**

- → South Tower
- ↓ 1 Bedroom
- ↓ 1 Bathroom
- ↓ 1 Den/Office
- → Private Terrace
- ↓ Interior: 818 sq ft
- → Terrace: 166 sq ft

#### FEATURES

- ★ One bedroom residence with North exposure
- → 10' floor-to-ceiling windows and sliding glass doors with direct access to 5' deep terrace

NORTH





### MIAMI.MERCEDESBENZPLACES.COM

Developed by JDS DEVELOPMENT GROUP Exclusive Sales & Marketing by SERHANT. NEW DEVELOPMENT.







E, THE AREA OF THE UNIT, DETERMINED IN ACCORDANCE WITH THOSE DEFINED UNIT BOUNDARIES, IS SET FORTH IN EXHIBIT 3 TO THE DECLARATION OF THE CONDOMINIUM. LOOR PLANS AND DEVELOPMENT PLANS ARE SUBJECT TO CHANGE.

## Residence 04

### FLOOR 52

- → South Tower
- ↓ 1 Bedroom
- ↓ 1 Bathroom
- ↓ 1 Powder Room
- ↓ Interior: 725 sq ft
- → Terrace: 182 sq ft

### FEATURES

NORTH

- ★ One bedroom residence with North exposure
- → 10' floor-to-ceiling windows and sliding glass doors with direct access to 5' deep wrap-around terraces







### MIAMI.MERCEDESBENZPLACES.COM

Developed by JDS DEVELOPMENT GROUP Exclusive Sales & Marketing by SERHANT. NEW DEVELOPMENT.