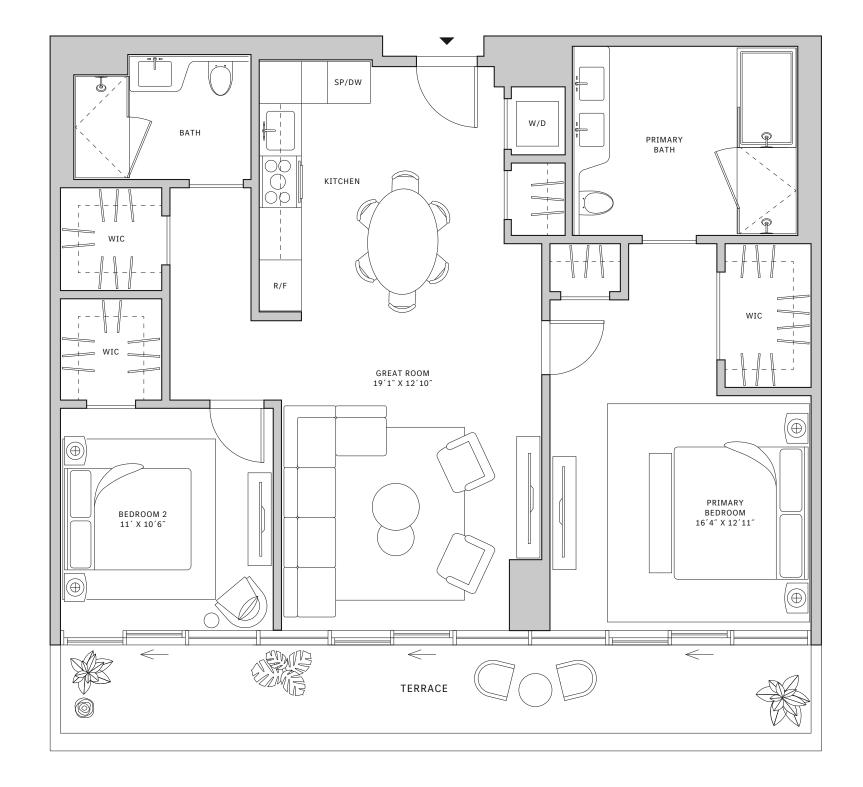

## Residence 01

### FLOORS 42-51

- → South Tower
- ↓ 1 Bedroom
- ↓ 1 Bathroom
- ↓ 1 Powder Room
- → Interior: 872 sq ft
- ★ Terrace: 365 sq ft

### FEATURES

- ★ Corner one-bedroom residence with panoramic West to North exposure
- → 10' floor-to-ceiling windows and sliding glass doors with direct access to 5' deep wrap-around terraces

NORTH

#### STATED DIMENSIONS ARE MEASURED TO THE EXTERIOR BOUNDARIES OF THE EXTERIOR WALLS AND THE CENTERLINE OF INTERIOR DEMISIONS WALLS AND IN FACT VARY FROM THE DIMENSIONS THAT WOULD BE DETERMINED BY USING THE DESCRIPTION AND DEFINITION OF THE "UNIT" SET FORTH IN THE DECLARATION (WHICH GENERALLY ONLY INCLUDES INTERIOR AIRSPACE BETWEEN THE PERIMETER WALLS AND EXCLUDES INTERIOR STRUCTURAL COMPONENTS), FOR YOUR REFERENCE, THE AREA OF THE UNIT. DETE NOTE THAT MEASUREMENTS OF ROOMS SET FORTH ON THIS FLOOR PLAN ARE GENERALLY TAKEN AT THE GREATEST POINTS OF EACH GIVEN ROOM (AS IF THE ROOM WILL TYPICALLY BE SMALLER THAN THE PRODUCT OBTAINED BY MULTIPLYING THE STATED LENGTH TIMES WIDTH, ALL DIMENSIONS ARE APPROXIMATE AND MAY VARY WITH ACTUAL CONSTRUCTION, AND ALL FLOOR PLANS AND DEVELOPME