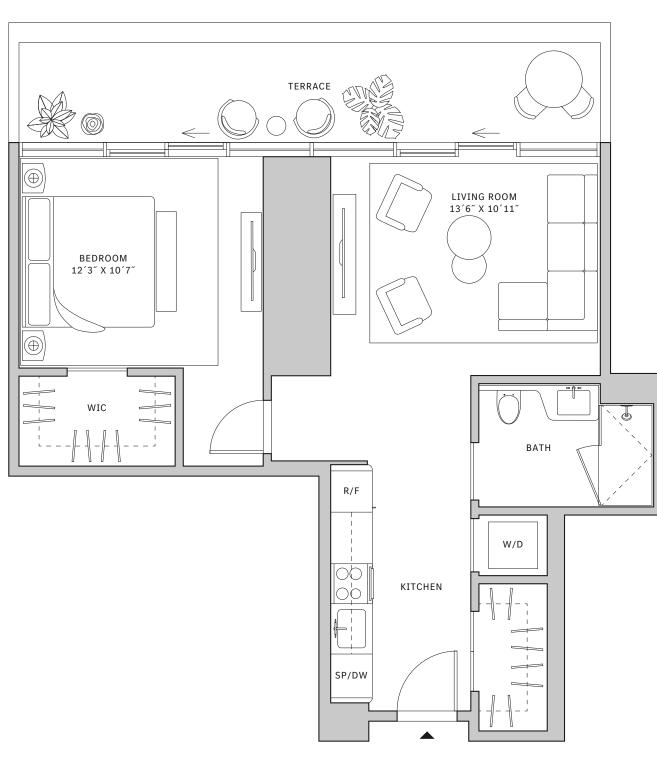

## Residence 01

### FLOORS 42-51

- → South Tower
- ↓ 1 Bedroom
- ↓ 1 Bathroom
- ↓ 1 Powder Room
- → Interior: 872 sq ft
- ★ Terrace: 365 sq ft

### FEATURES

- ★ Corner one-bedroom residence with panoramic West to North exposure
- → 10' floor-to-ceiling windows and sliding glass doors with direct access to 5' deep wrap-around terraces

NORTH

#### STATED DIMENSIONS ARE MEASURED TO THE EXTERIOR BOUNDARIES OF THE EXTERIOR WALLS AND THE CENTERLINE OF INTERIOR DEMISIONS WALLS AND IN FACT VARY FROM THE DIMENSIONS THAT WOULD BE DETERMINED BY USING THE DESCRIPTION AND DEFINITION OF THE "UNIT" SET FORTH IN THE DECLARATION (WHICH GENERALLY ONLY INCLUDES INTERIOR AIRSPACE BETWEEN THE PERIMETER WALLS AND EXCLUDES INTERIOR STRUCTURAL COMPONENTS), FOR YOUR REFERENCE, THE AREA OF THE UNIT. DETE NOTE THAT MEASUREMENTS OF ROOMS SET FORTH ON THIS FLOOR PLAN ARE GENERALLY TAKEN AT THE GREATEST POINTS OF EACH GIVEN ROOM (AS IF THE ROOM WILL TYPICALLY BE SMALLER THAN THE PRODUCT OBTAINED BY MULTIPLYING THE STATED LENGTH TIMES WIDTH, ALL DIMENSIONS ARE APPROXIMATE AND MAY VARY WITH ACTUAL CONSTRUCTION, AND ALL FLOOR PLANS AND DEVELOPME