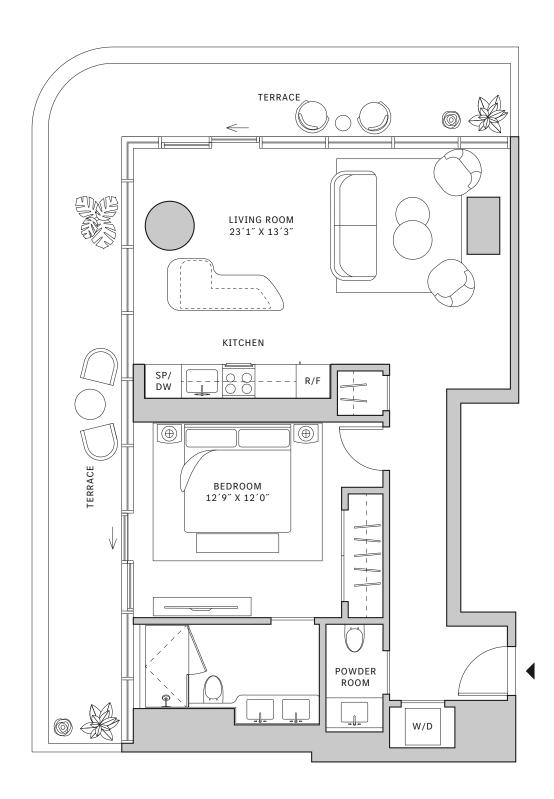

### FLOORS 42-51

- → South Tower
- ↓ 1 Bedroom
- ↓ 1 Bathroom
- ↓ 1 Powder Room
- → Interior: 872 sq ft
- ★ Terrace: 365 sq ft

### FEATURES

- ★ Corner one-bedroom residence with panoramic West to North exposure
- → 10' floor-to-ceiling windows and sliding glass doors with direct access to 5' deep wrap-around terraces

NORTH