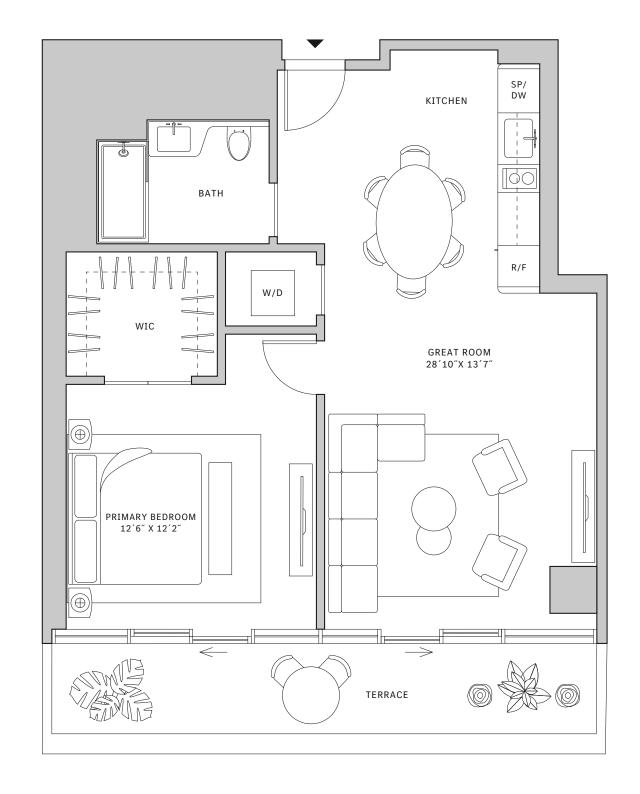

## Residence 01

FLOOR 52

- → South Tower
- → 3 Bedrooms
- → 3 Bathrooms
- ↓ 1 Powder Room
- ↓ 1 Den/Office
- ↓ Interior: 2,119 sq ft
- ★ Terrace: 1,288 sq ft

#### FEATURES

- ★ Corner three-bedroom residence with panoramic West to North exposure
- → 10' floor-to-ceiling windows and sliding glass doors with direct access to 5' deep wrap-around terraces

NORTH

#### MIAMI.MERCEDESBENZPLACES.COM

Developed by JDS DEVELOPMENT GROUP Exclusive Sales & Marketing by SERHANT. NEW DEVELOPMENT.

E, THE AREA OF THE UNIT, DETERMINED IN ACCORDANCE WITH THOSE DEFINED UNIT BOUNDARIES, IS SET FORTH IN EXHIBIT 3 TO THE DECLARATION OF THE CONDOMINIUM. FLOOR PLANS AND DEVELOPMENT PLANS ARE SUBJECT TO CHANGE.