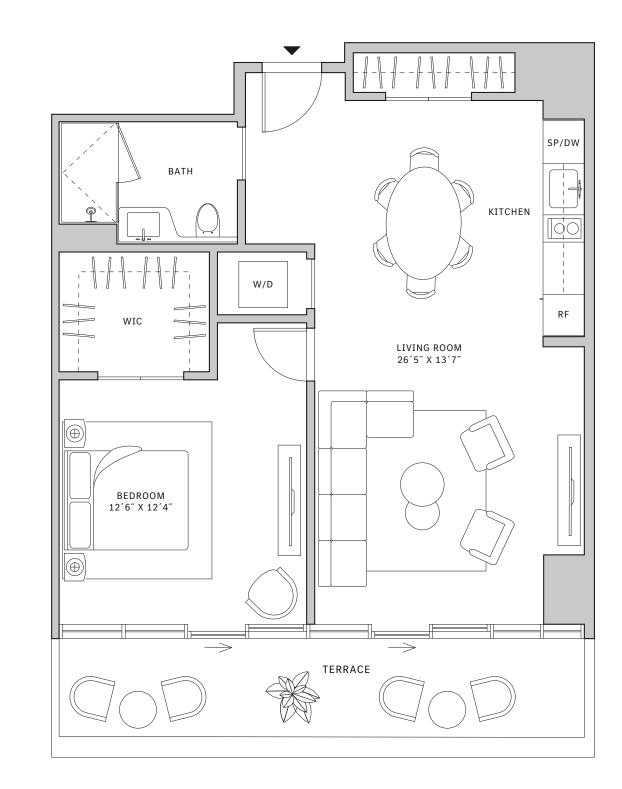

## Residence 01

### FLOORS 42-51

- → South Tower
- ↓ 1 Bedroom
- ↓ 1 Bathroom
- ↓ 1 Powder Room
- → Interior: 872 sq ft
- ★ Terrace: 365 sq ft

### FEATURES

- ★ Corner one-bedroom residence with panoramic West to North exposure
- → 10' floor-to-ceiling windows and sliding glass doors with direct access to 5' deep wrap-around terraces

NORTH

#### STATED DIMENSIONS ARE MEASURED TO THE EXTERIOR BOUNDARIES OF THE EXTERIOR WALLS AND THE CENTERLINE OF INTERIOR DEMISIONS WALLS AND IN FACT VARY FROM THE DIMENSIONS THAT WOULD BE DETERMINED BY USING THE DESCRIPTION AND DEFINITION OF THE "UNIT" SET FORTH IN THE DECLARATION (WHICH GENERALLY ONLY INCLUDES INTERIOR AIRSPACE BETWEEN THE PERIMETER WALLS AND EXCLUDES INTERIOR STRUCTURAL COMPONENTS), FOR YOUR REFERENCE, THE AREA OF THE UNIT. DETE NOTE THAT MEASUREMENTS OF ROOMS SET FORTH ON THIS FLOOR PLAN ARE GENERALLY TAKEN AT THE GREATEST POINTS OF EACH GIVEN ROOM (AS IF THE ROOM WILL TYPICALLY BE SMALLER THAN THE PRODUCT OBTAINED BY MULTIPLYING THE STATED LENGTH TIMES WIDTH, ALL DIMENSIONS ARE APPROXIMATE AND MAY VARY WITH ACTUAL CONSTRUCTION, AND ALL FLOOR PLANS AND DEVELOPME