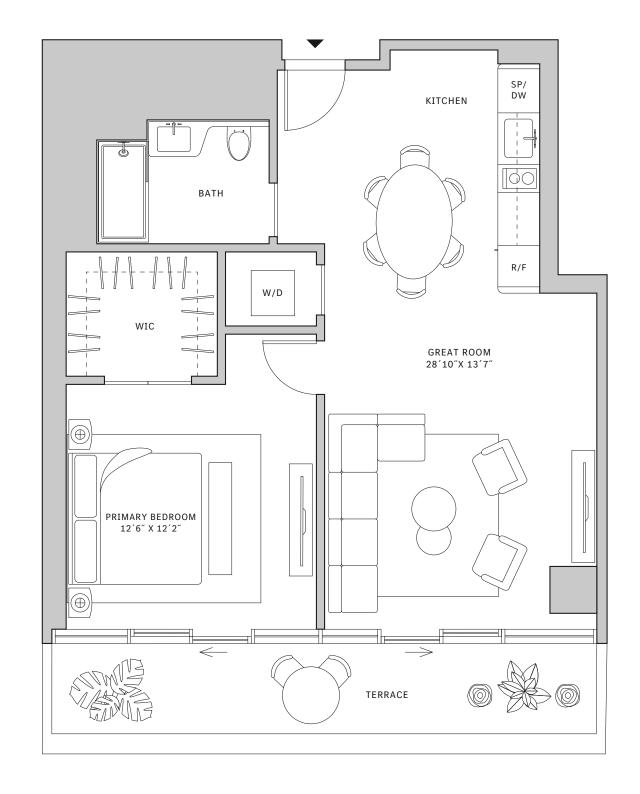

## Residence 01

### FLOORS 42-51

- → South Tower
- ↓ 1 Bedroom
- ↓ 1 Bathroom
- ↓ 1 Powder Room
- → Interior: 872 sq ft
- ★ Terrace: 365 sq ft

### FEATURES

- ★ Corner one-bedroom residence with panoramic West to North exposure
- → 10' floor-to-ceiling windows and sliding glass doors with direct access to 5' deep wrap-around terraces

NORTH