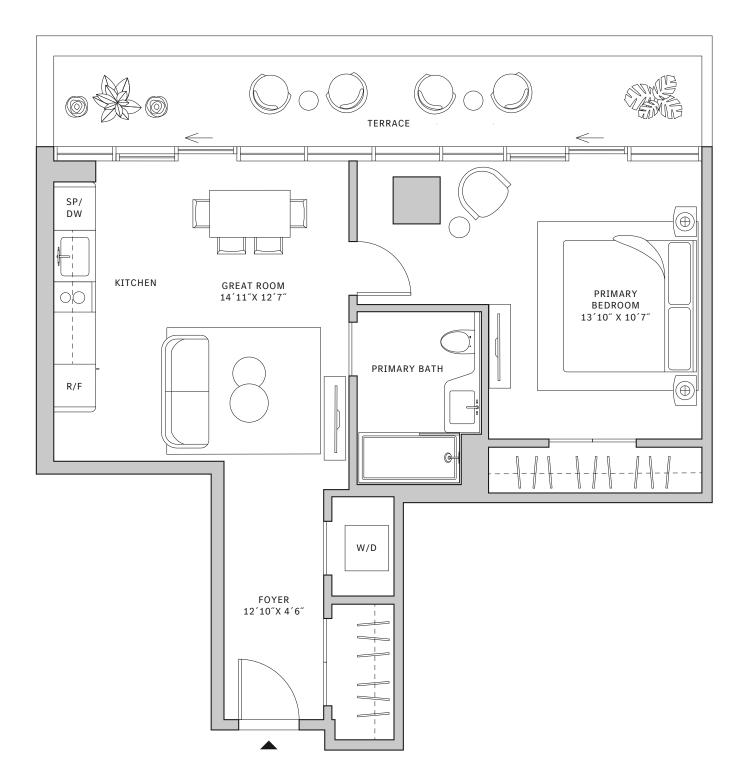

## Residence 01

### FLOORS 42-51

- → South Tower
- ↓ 1 Bedroom
- ↓ 1 Bathroom
- ↓ 1 Powder Room
- → Interior: 872 sq ft
- ★ Terrace: 365 sq ft

### FEATURES

- ★ Corner one-bedroom residence with panoramic West to North exposure
- → 10' floor-to-ceiling windows and sliding glass doors with direct access to 5' deep wrap-around terraces

NORTH