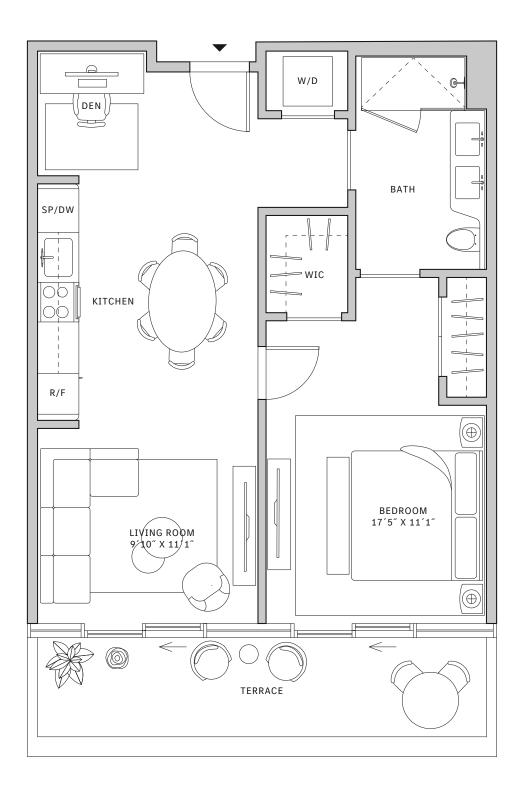

## Residence 01

### FLOORS 42-51

- → South Tower
- ↓ 1 Bedroom
- ↓ 1 Bathroom
- ↓ 1 Powder Room
- → Interior: 872 sq ft
- ★ Terrace: 365 sq ft

### FEATURES

- ★ Corner one-bedroom residence with panoramic West to North exposure
- → 10' floor-to-ceiling windows and sliding glass doors with direct access to 5' deep wrap-around terraces

NORTH

#### STATED DIMENSIONS ARE MEASURED TO THE EXTERIOR BOUNDARIES OF THE EXTERIOR WALLS AND THE CENTERLINE OF INTERIOR DEMISIONS WALLS AND IN FACT VARY FROM THE DIMENSIONS THAT WOULD BE DETERMINED BY USING THE DESCRIPTION AND DEFINITION OF THE "UNIT" SET FORTH IN THE DECLARATION (WHICH GENERALLY ONLY INCLUDES INTERIOR AIRSPACE BETWEEN THE PERIMETER WALLS AND EXCLUDES INTERIOR STRUCTURAL COMPONENTS), FOR YOUR REFERENCE, THE AREA OF THE UNIT. DETE NOTE THAT MEASUREMENTS OF ROOMS SET FORTH ON THIS FLOOR PLAN ARE GENERALLY TAKEN AT THE GREATEST POINTS OF EACH GIVEN ROOM (AS IF THE ROOM WILL TYPICALLY BE SMALLER THAN THE PRODUCT OBTAINED BY MULTIPLYING THE STATED LENGTH TIMES WIDTH, ALL DIMENSIONS ARE APPROXIMATE AND MAY VARY WITH ACTUAL CONSTRUCTION, AND ALL FLOOR PLANS AND DEVELOPME