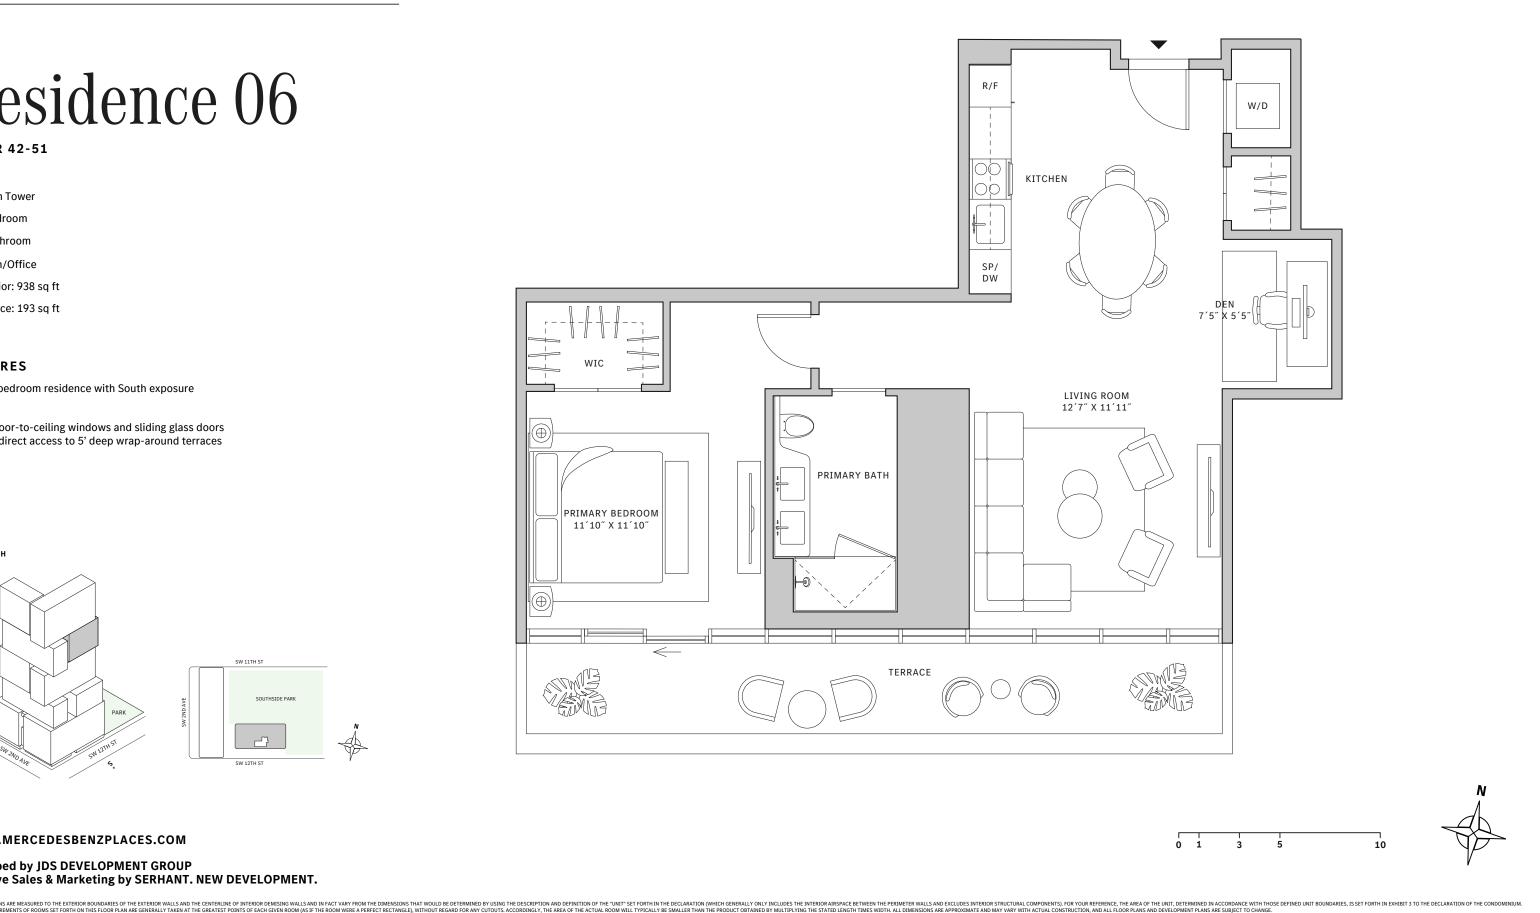

## Residence 06

FLOOR 42-51

- ▲ South Tower
- ↓ 1 Bedroom
- ↓ 1 Bathroom
- ↓ 1 Den/Office
- ★ Interior: 938 sq ft
- → Terrace: 193 sq ft

#### FEATURES

- → One bedroom residence with South exposure
- ↓ 10' floor-to-ceiling windows and sliding glass doors with direct access to 5' deep wrap-around terraces

NORTH

STATED DIMEN

#### MIAMI.MERCEDESBENZPLACES.COM

Developed by JDS DEVELOPMENT GROUP **Exclusive Sales & Marketing by SERHANT. NEW DEVELOPMENT.** 