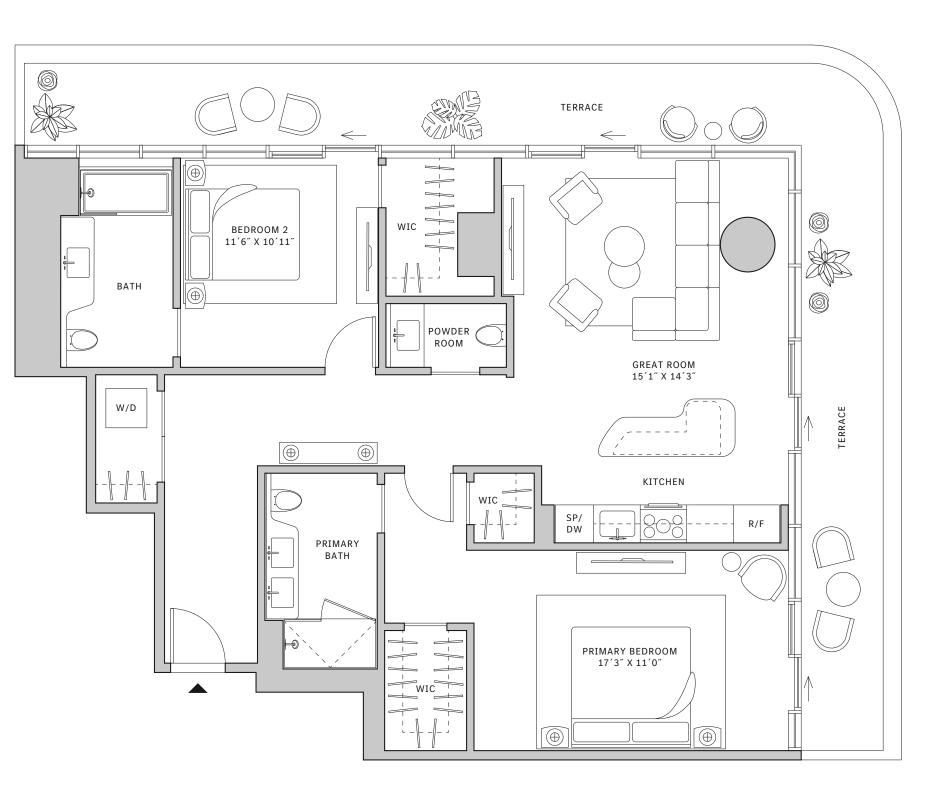

## Residence 01

### FLOORS 42-51

- → South Tower
- ↓ 1 Bedroom
- ↓ 1 Bathroom
- ↓ 1 Powder Room
- → Interior: 872 sq ft
- ★ Terrace: 365 sq ft

### FEATURES

- ★ Corner one-bedroom residence with panoramic West to North exposure
- → 10' floor-to-ceiling windows and sliding glass doors with direct access to 5' deep wrap-around terraces

NORTH

#### STATED DIMENSIONS ARE MEASURED TO THE EXTERIOR BOUNDARIES OF THE EXTERIOR WALLS AND THE CENTERLINE OF INTERIOR DEMISIONS WALLS AND IN FACT VARY FROM THE DIMENSIONS THAT WOULD BE DETERMINED BY USING THE DESCRIPTION AND DEFINITION OF THE "UNIT" SET FORTH IN THE DECLARATION (WHICH GENERALLY ONLY INCLUDES INTERIOR AIRSPACE BETWEEN THE PERIMETER WALLS AND EXCLUDES INTERIOR STRUCTURAL COMPONENTS), FOR YOUR REFERENCE, THE AREA OF THE UNIT. DETE NOTE THAT MEASUREMENTS OF ROOMS SET FORTH ON THIS FLOOR PLAN ARE GENERALLY TAKEN AT THE GREATEST POINTS OF EACH GIVEN ROOM (AS IF THE ROOM WILL TYPICALLY BE SMALLER THAN THE PRODUCT OBTAINED BY MULTIPLYING THE STATED LENGTH TIMES WIDTH, ALL DIMENSIONS ARE APPROXIMATE AND MAY VARY WITH ACTUAL CONSTRUCTION, AND ALL FLOOR PLANS AND DEVELOPME