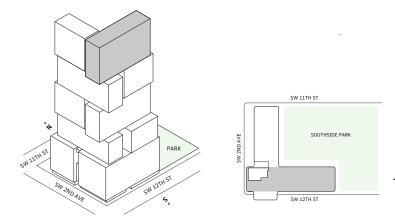

d sliding glass doors with direct access to 5' deep terrace







### MIAMI.MERCEDESBENZPLACES.COM

Developed by JDS DEVELOPMENT GROUP Exclusive Sales & Marketing by SERHANT. NEW DEVELOPMENT.







OUR REFERENCE, THE AREA OF THE UNIT, DETERMINED IN ACCORDANCE WITH THOSE DEFINED UNIT BOUNDARIES, IS SET FORTH IN EXHIBIT 3 TO THE DECLARATION OF THE CONDOMINIUM. TION, AND ALL FLOOR PLANS AND DEVELOPMENT PLANS ARE SUBJECT TO CHANGE.

## Residence 01

FLOOR 52

- → South Tower
- → 3 Bedrooms
- → 3 Bathrooms
- ↓ 1 Powder Room
- ↓ 1 Den/Office
- ↓ Interior: 2,119 sq ft
- ★ Terrace: 1,288 sq ft

#### FEATURES

- ★ Corner three-bedroom residence with panoramic West to North exposure
- → 10' floor-to-ceiling windows and sliding glass doors with direct access to 5' deep wrap-around terraces

NORTH





#### MIAMI.MERCEDESBENZPLACES.COM

Developed by JDS DEVELOPMENT GROUP Exclusive Sales & Marketing by SERHANT. NEW DEVELOPMENT.





E, THE AREA OF THE UNIT, DETERMINED IN ACCORDANCE WITH THOSE DEFINED UNIT BOUNDARIES, IS SET FORTH IN EXHIBIT 3 TO THE DECLARATION OF THE CONDOMINIUM. FLOOR PLANS AND DEVELOPMENT PLANS ARE SUBJECT TO CHANGE.

# Residence 01

### **FLOORS 32-40**

- ▲ South Tower
- → 3 Bedrooms
- → 3 Bathrooms
- ↓ 1 Den/Office
- ↓ 1 Powder Room
- ↓ Interior: 2,116 sq ft
- ★ Terrace: 602 sq ft

#### FEATURES

- ★ Corner three-bedroom residence with panoramic West to North exposure
- → 10' floor-to-ceiling windows and sliding glass doors with direct access to 5' deep wrap-around terraces









### MIAMI.MERCEDESBENZPLACES.COM

Developed by JDS DEVELOPMENT GROUP Exclusive S