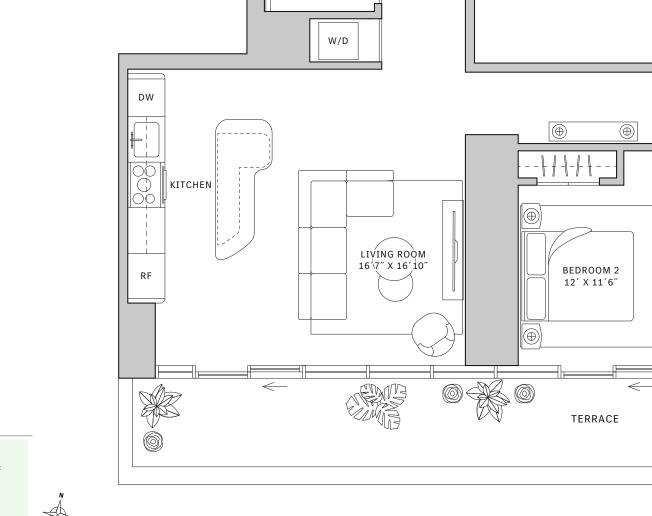

# Residence 01

### **FLOORS 32-40**

- ▲ South Tower
- → 3 Bedrooms
- → 3 Bathrooms
- ↓ 1 Den/Office
- ↓ 1 Powder Room
- ↓ Interior: 2,116 sq ft
- ★ Terrace: 602 sq ft

#### FEATURES

- ★ Corner three-bedroom residence with panoramic West to North exposure
- → 10' floor-to-ceiling windows and sliding glass doors with direct access to 5' deep wrap-around terraces

### MIAMI.MERCEDESBENZPLACES.COM

Developed by JDS DEVELOPMENT GROUP Exclusive Sales & Marketing by SERHANT. NEW DEVELOPMENT.

; THE AREA OF THE UNIT, DETERMINED IN ACCORDANCE WITH THOSE DEFINED UNIT BOUNDARIES, IS SET FORTH IN EXHIBIT 3 TO THE DECLARATION OF THE CONDOMINIUM. LOOR PLANS AND DEVELOPMENT PLANS ARE SUBJECT TO CHANGE.