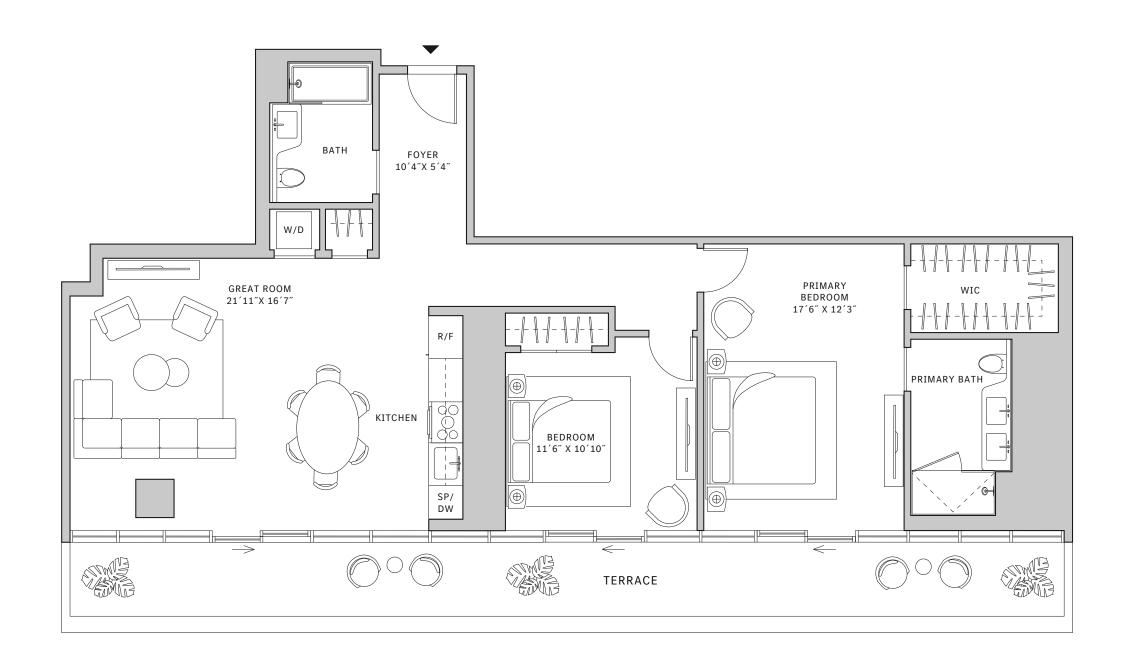

# Residence 01

### **FLOORS 32-40**

- ▲ South Tower
- → 3 Bedrooms
- → 3 Bathrooms
- ↓ 1 Den/Office
- ↓ 1 Powder Room
- ↓ Interior: 2,116 sq ft
- ★ Terrace: 602 sq ft

#### FEATURES

- ★ Corner three-bedroom residence with panoramic West to North exposure
- → 10' floor-to-ceiling windows and sliding glass doors with direct access to 5' deep wrap-around terraces

### MIAMI.MERCEDESBENZPLACES.COM

Developed by JDS DEVELOPMENT GROUP Exclusive Sales & Marketing by SERHANT. NEW DEVELOPMENT.

; THE AREA OF THE UNIT, DETERMINED IN ACCORDANCE WITH THOSE DEFINED UNIT BOUNDARIES, IS SET FORTH IN EXHIBIT 3 TO THE DECLARATION OF THE CONDOMINIUM. LOOR PLANS AND DEVELOPMENT PLANS ARE SUBJECT TO CHANGE.