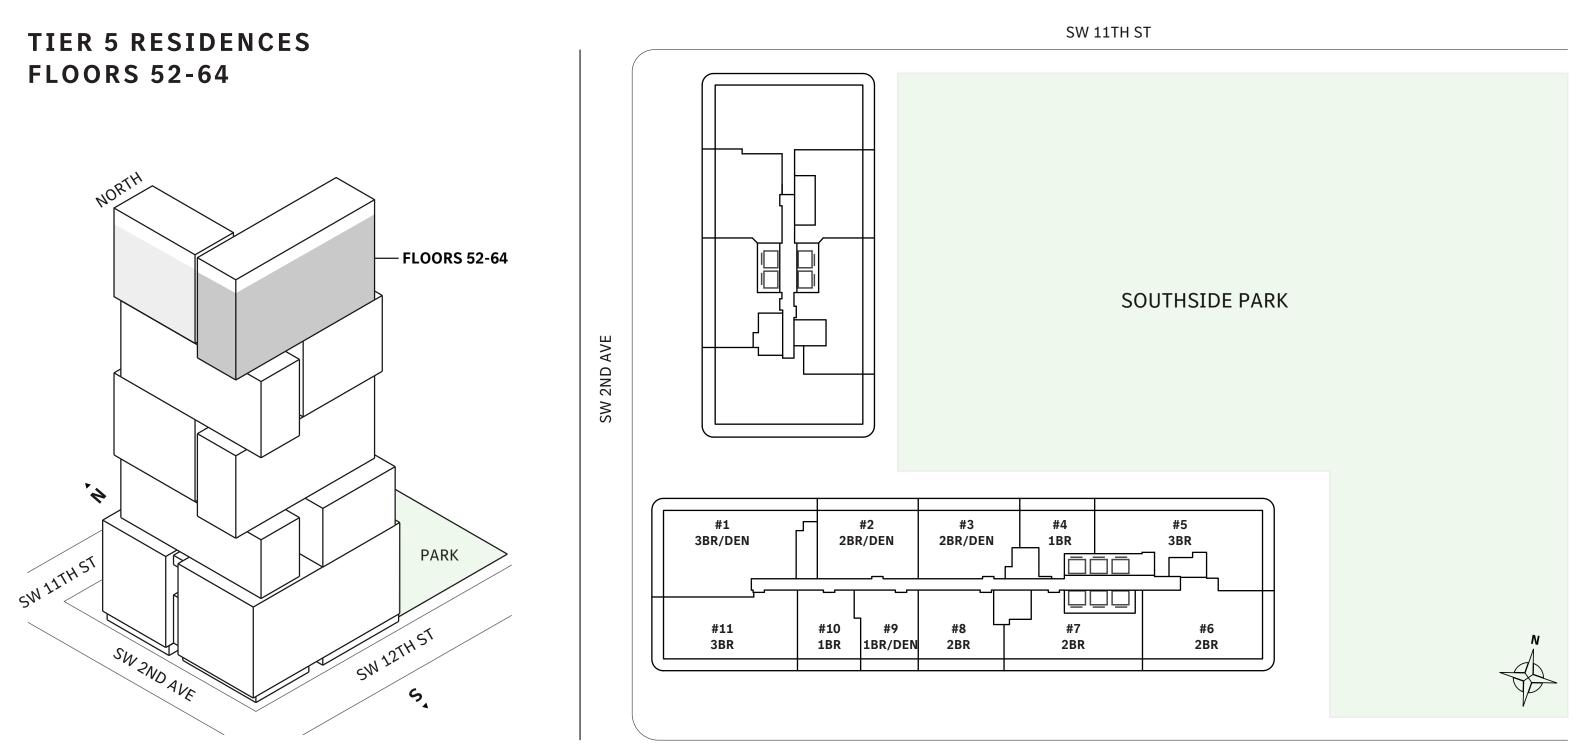

## Residence 05

FLOOR 52

- ▲ South Tower
- → 3 Bedrooms
- ★ 3 Bathrooms
- ↓ Interior: 1842 sq ft
- ★ Terrace: 1244 sq ft

#### FEATURES

- ★ Corner three-bedrooms residence with panoramic East to North exposure
- → 10' floor-to-ceiling windows and sliding glass doors with direct access to 5' deep wrap-around terraces

NORTH