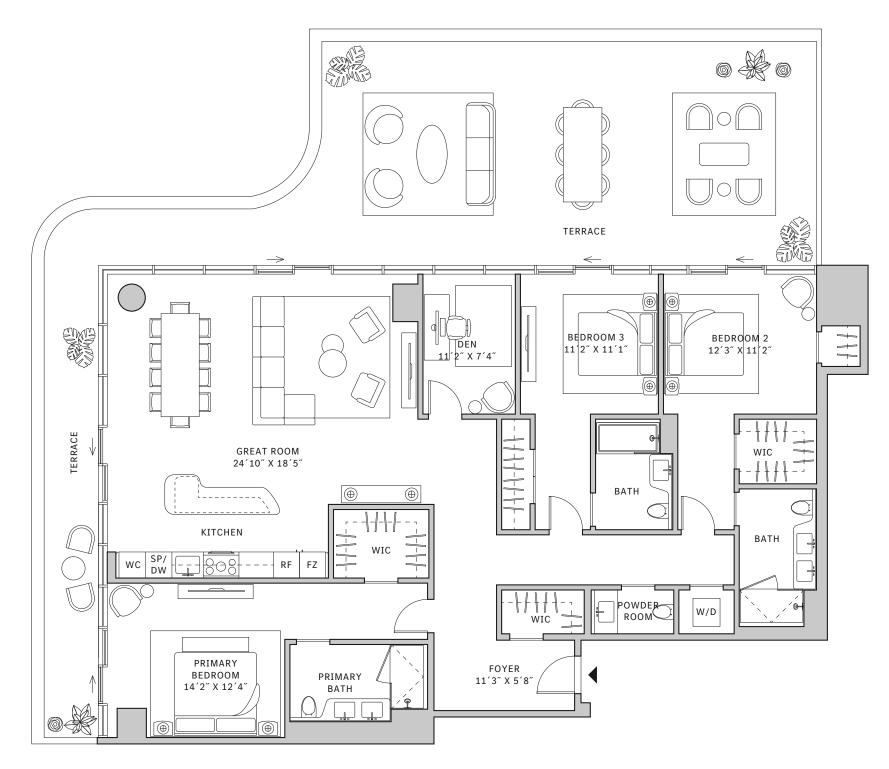

## Residence 01

FLOOR 52

- → South Tower
- → 3 Bedrooms
- → 3 Bathrooms
- ↓ 1 Powder Room
- ↓ 1 Den/Office
- ↓ Interior: 2,119 sq ft
- ★ Terrace: 1,288 sq ft

#### FEATURES

- ★ Corner three-bedroom residence with panoramic West to North exposure
- → 10' floor-to-ceiling windows and sliding glass doors with direct access to 5' deep wrap-around terraces

NORTH

#### MIAMI.MERCEDESBENZPLACES.COM

Developed by JDS DEVELOPMENT GROUP Exclusive Sales & Marketing by SERHANT. NEW DEVELOPMENT.

E, THE AREA OF THE UNIT, DETERMINED IN ACCORDANCE WITH THOSE DEFINED UNIT BOUNDARIES, IS SET FORTH IN EXHIBIT 3 TO THE DECLARATION OF THE CONDOMINIUM. FLOOR PLANS AND DEVELOPMENT PLANS ARE SUBJECT TO CHANGE.