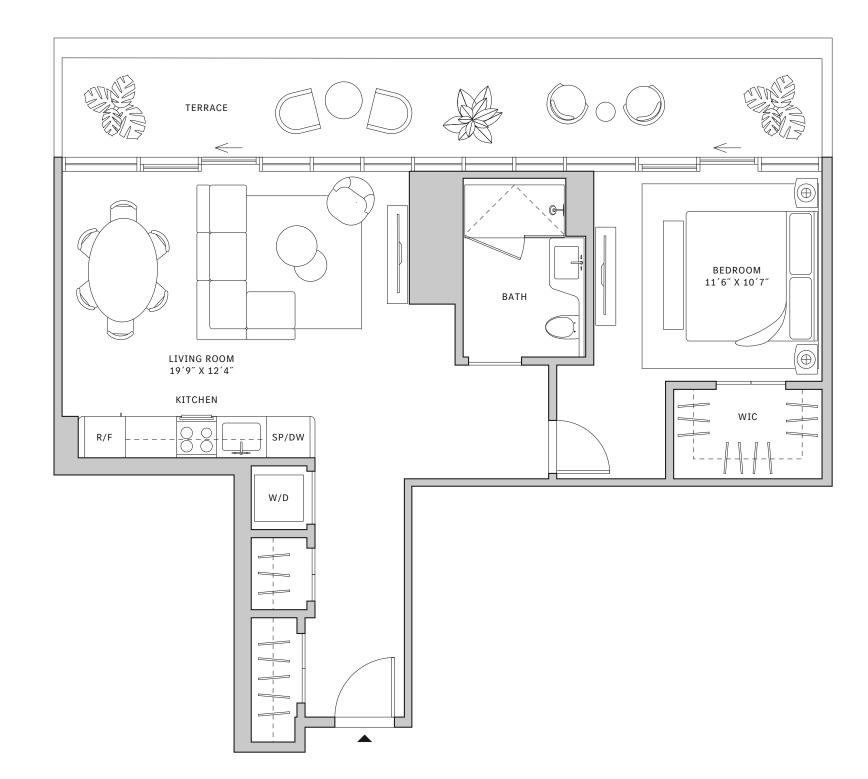

DEVELOPMENT PLANS ARE SUBJECT TO CHANGE.

## Residence 06

FLOOR 42-51

- ▲ South Tower
- ↓ 1 Bedroom
- ↓ 1 Bathroom
- ↓ 1 Den/Office
- ★ Interior: 938 sq ft
- → Terrace: 193 sq ft

#### FEATURES

- → One bedroom residence with South exposure
- ↓ 10' floor-to-ceiling windows and sliding glass doors with direct access to 5' deep wrap-around terraces

NORTH

STATED DIMEN







#### MIAMI.MERCEDESBENZPLACES.COM

Developed by JDS DEVELOPMENT GROUP **Exclusive Sales & Marketing by SERHANT. NEW DEVELOPMENT.** 



## Residence 07

**FLOORS 32-40** 

- → South Tower
- ↓ 1 Bedroom
- ↓ 1 Bathroom
- ↓ Interior: 830 sq ft
- ★ Terrace: 213 sq ft

#### FEATURES

- ★ One bedroom residence with North exposure
- → 10' floor-to-ceiling windows and sliding glass doors with direct access to 5' deep terrace



NORTH



### MIAMI.MERCEDESBENZPLACES.COM

Developed by JDS DEVELOPMENT GROUP Exclusive Sales & Marketing by SERHANT. NEW DEVELOPMENT.

#### STATED DIMENSIONS ARE MEASURED TO THE EXTERIOR BOUNDARIES OF THE EXTERIOR WALLS AND THE CENTERLING OF INTERIOR DEMISSING WALLS AND THE UNIT'SET FORTH IN THE DECLARATION (WHICH GENERALLY ONLY INCLUDES INTERIOR ARE DESCRIPTION AND DEFINITION OF THE 'UNIT'SET FORTH IN THE DECLARATION (WHICH GENERALLY ONLY INCLUDES INTERIOR STRUCTURAL COMPONENTS). FOR YOUR REFERENCE, THE AREA OF THE UNIT, DETI NOTE THAT MEASUREMENTS OF ROOMS SET FORTH ON THIS FLOOR PLAN ARE GENERALLY TAKEN AT THE GREATEST POINTS OF EACH GIVEN ROOM (AS IF THE ROOM WILE A PERFECT RECTANGLE), WITHOUT REGARD FOR ANY CUTOUTS. ACCORDINGLY, THE AREA OF THE ACTUAL ROOM WILL YPPICALLY BE SMALLER