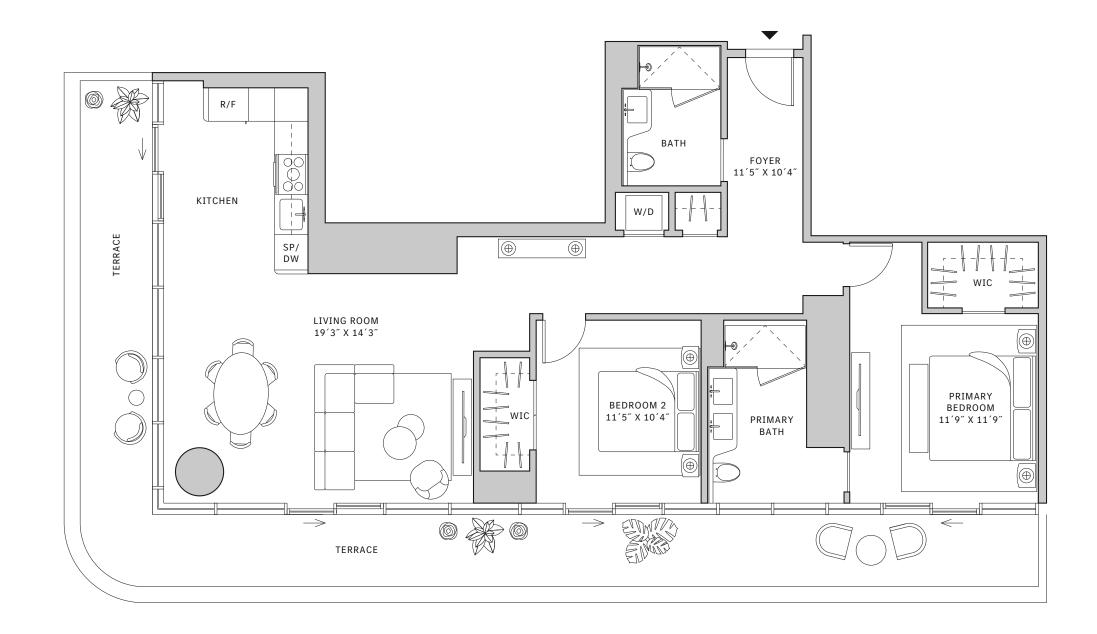

## Residence 02

### FLOORS 42-51

- ▲ South Tower
- ★ 2 Bedrooms
- ★ 2 Bathrooms
- → 1 Powder Room
- ↓ Interior: 1,057 sq ft
- ★ Terrace: 276 sq ft

#### FEATURES

- ★ Two bedrooms residence with North exposure
- → 10' floor-to-ceiling windows and sliding glass doors with direct access to 5' deep terraces

NORTH

### MIAMI.MERCEDESBENZPLACES.COM

Developed by JDS DEVELOPMENT GROUP Exclusive Sales & Marketing by SERHANT. NEW DEVELOPMENT.

F, THE AREA OF THE UNIT, DETERMINED IN ACCORDANCE WITH THOSE DEFINED UNIT BOUNDARIES, IS SET FORTH IN EXHIBIT 3 TO THE DECLARATION OF THE CONDOMINIUM. LOOR PLANS AND DEVELOPMENT PLANS ARE SUBJECT TO CHANGE.