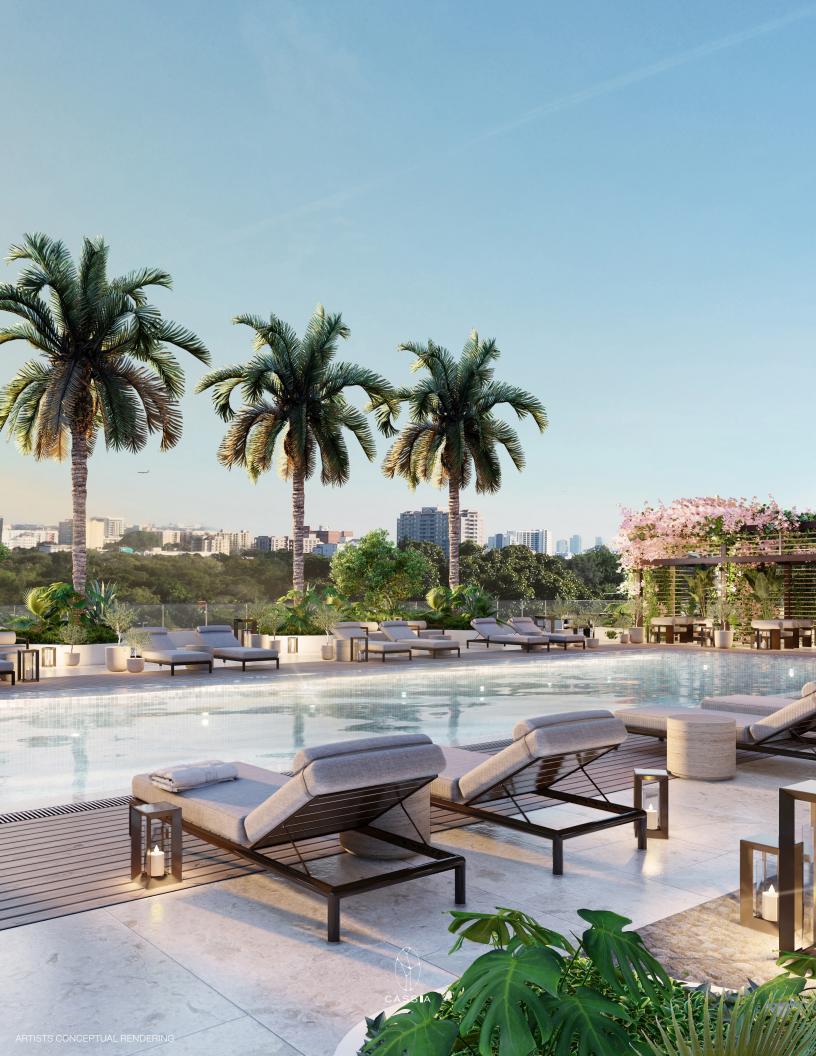

# **Building Features**

- Collection of 174 Bespoke Residences
- Curated Interiors and Amenities by IDDI
- Well Appointed Furniture and Furnishings BY RH
- · Residences with Interior Design & Furnishings by RH
- Beautifully Designed Hand Custom Furniture Pieces
- Curated Art Sculpture by renowned Artist
- Tranquil Paseo Foliage Enveloped
- Panoramic Cityscape of Coral Gables, The City Beautiful
- Tropical Lush Landscaping
- Flora Courtyard
- Resort Inspired Rooftop Pool
- 24-Hour Concierge
- Impressive Double Height Lobby
- Package Room
- Ground Floor Retail
- Over an Acre of Indoor Outdoor Amenities

### **AMENITIES**

- Heated Pool
- Cabanas
- Lounging Nook
- Day Beds/Chaise Lounges
- Summer Kitchen & BBQ's
- Outdoor Dining Areas
- Eat-in Counter and Dining Tables
- Tropical Modern Poolside Lounge
- Kitchen, Private Dining For Large Parties
- Ample Lounge Seating
- Entertainment Media Center