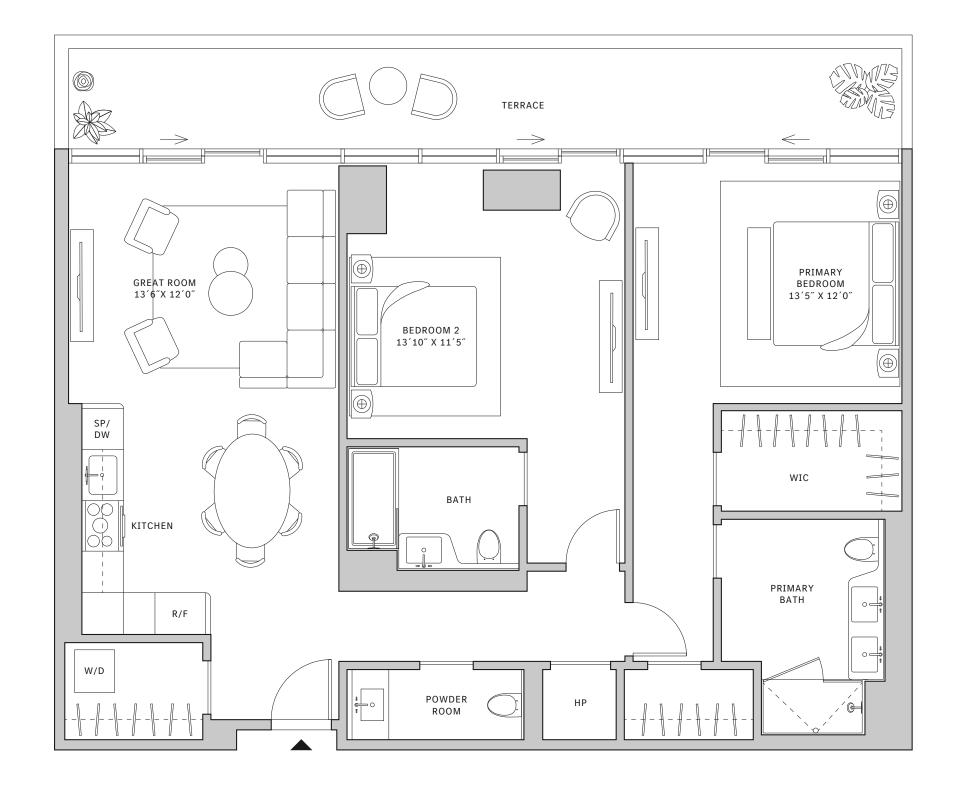

### FLOORS 42-51

- → 3 Bedrooms
- → 3 Bathrooms
- → Terrace: 501 sq ft

### **FEATURES**

NORTH

- ★ Corner three-bedroom residence with panoramic East to South exposure
- with direct access to 5' deep wrap-around terrace

MIAMI.MERCEDESBENZPLACES.COM