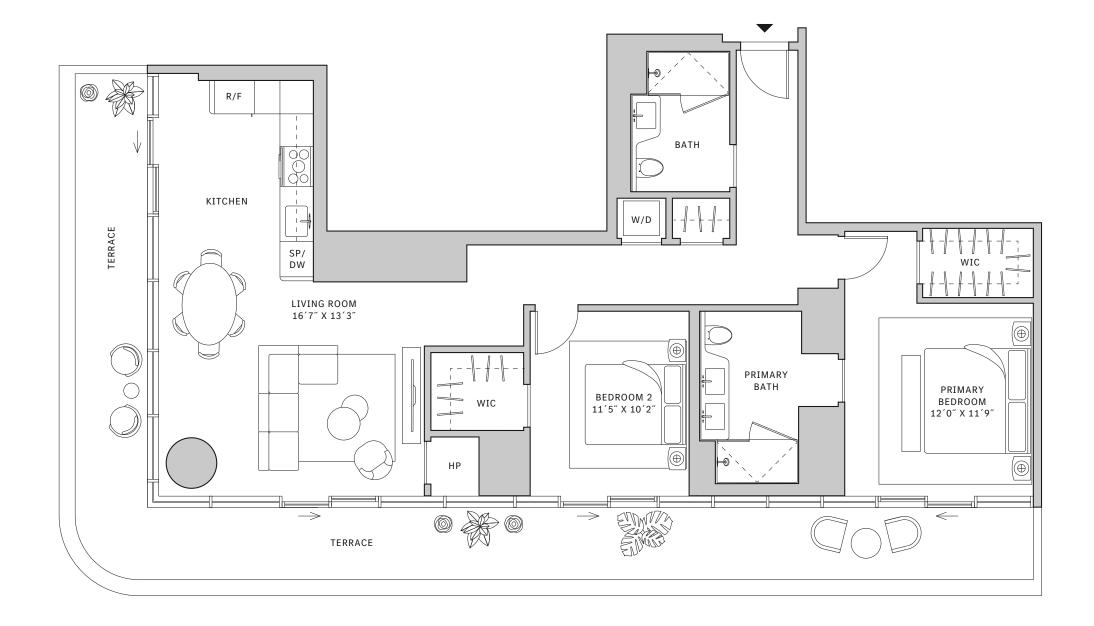

### FLOOR 40

- → 3 Bedrooms
- → 3 Bathrooms
- → 1 Den/Office
- → 1 Powder Room
- → Terrace: 602 sq ft

### **FEATURES**

- ★ Corner three-bedroom residence with panoramic West to North exposure
- with direct access to 5' deep wrap-around terrace