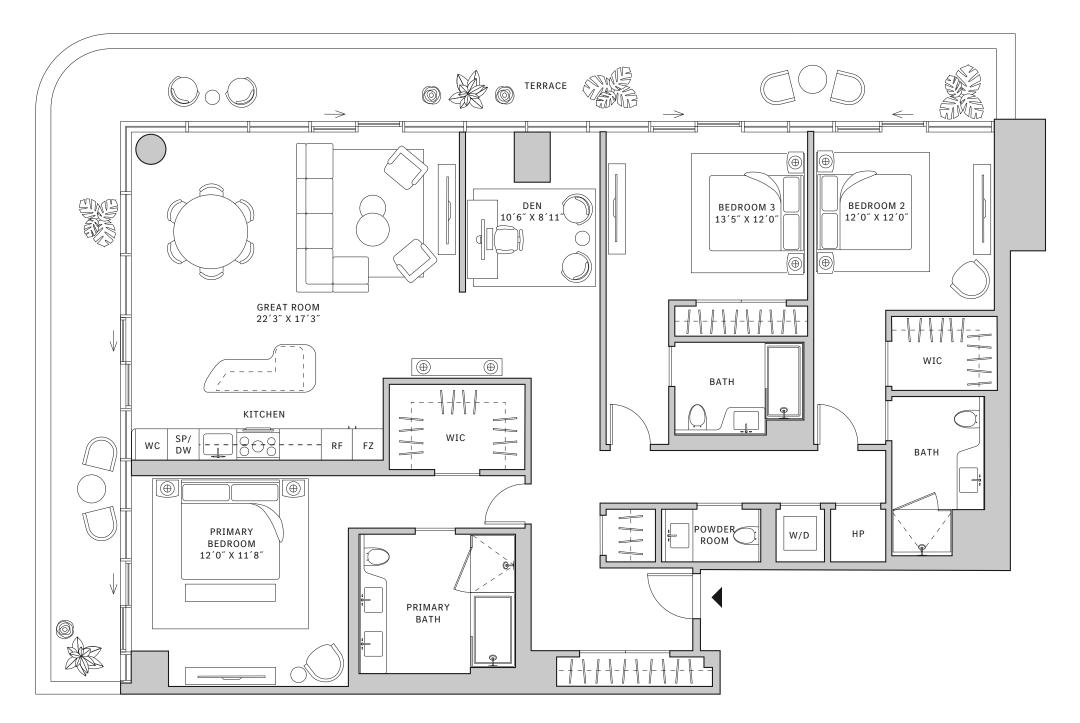

### **FLOORS 32-39**

- → 3 Bedrooms
- → 3 Bathrooms
- → 1 Den/Office → 1 Powder Room
- → Terrace: 602 sq ft

### **FEATURES**

- ★ Corner three-bedroom residence with panoramic West to North exposure
- with direct access to 5' deep wrap-around terrace