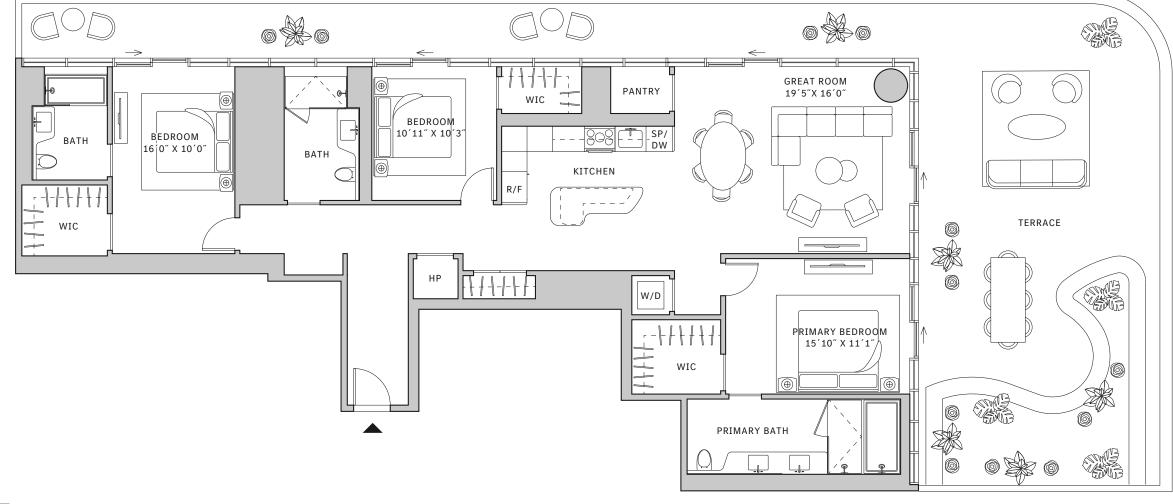

### FLOOR 52

- → 3 Bedrooms
- → 3 Bathrooms

- → 1 Den/Office
- → Terrace: 1,288 sq ft

#### **FEATURES**

- ★ Corner three-bedroom residence with panoramic West to North exposure
- ↓ 10' floor-to-ceiling windows and sliding glass doors with direct access to wrap-around terrace
- → Over-sized, one-of-a-kind garden terrace custom-designed specifically for this residence

#### NORTH