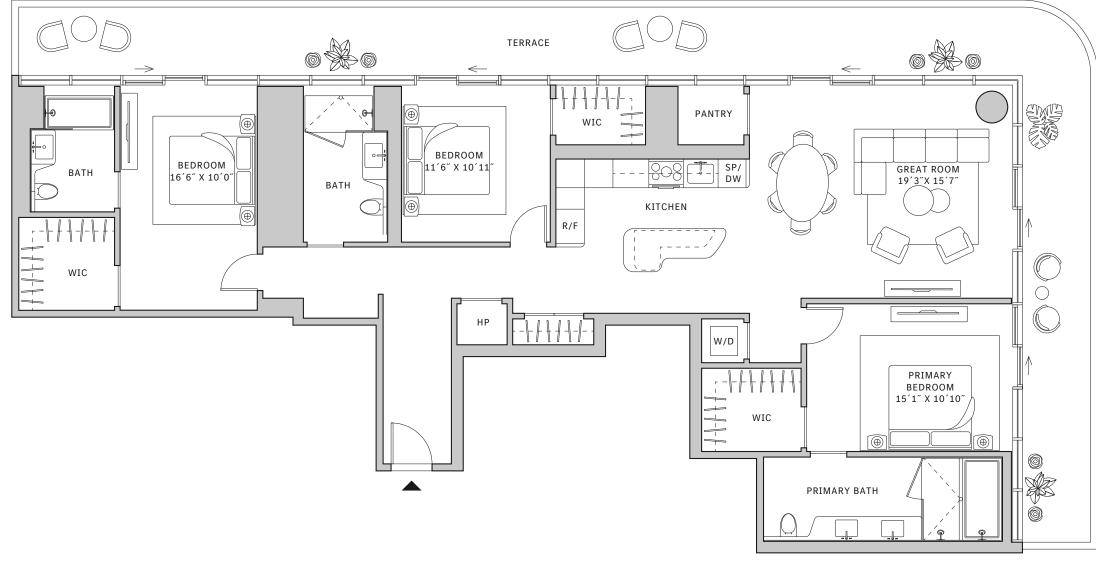

### FLOOR 53

- → 3 Bedrooms
- → 3 Bathrooms
- → 1 Den/Office
- → Terrace: 604 sq ft

#### **FEATURES**

- ★ Corner three-bedroom residence with panoramic West to North exposure
- with direct access to 5' deep wrap-around terrace