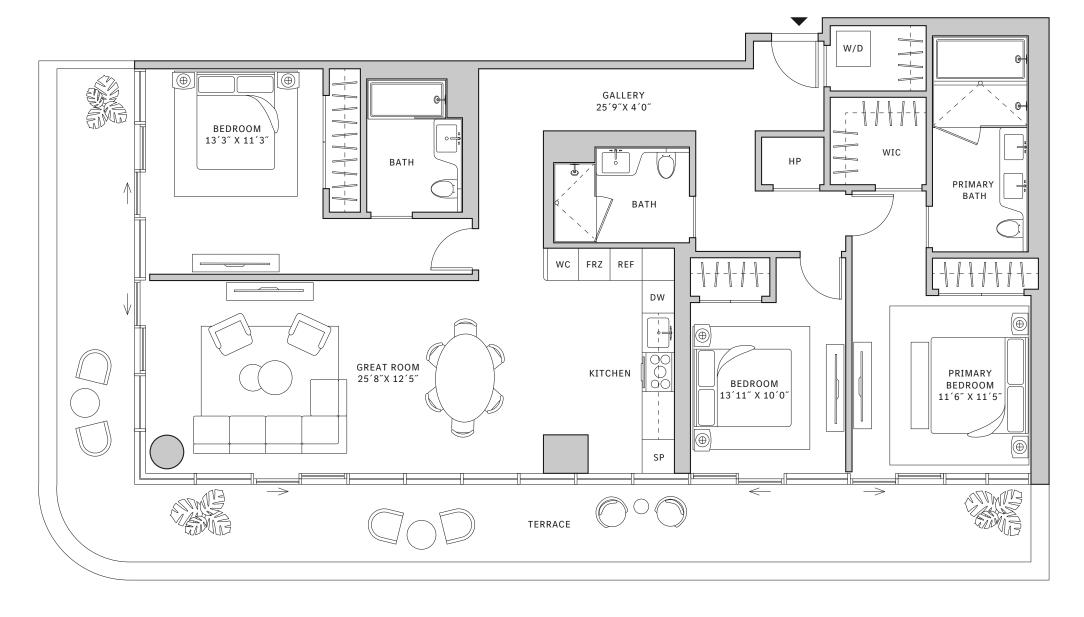

### **FLOORS 32-39**

- → 3 Bedrooms
- → 3 Bathrooms
- → 1 Den/Office → 1 Powder Room
- → Terrace: 602 sq ft

### **FEATURES**

- ★ Corner three-bedroom residence with panoramic West to North exposure
- with direct access to 5' deep wrap-around terrace

### MIAMI.MERCEDESBENZPLACES.COM