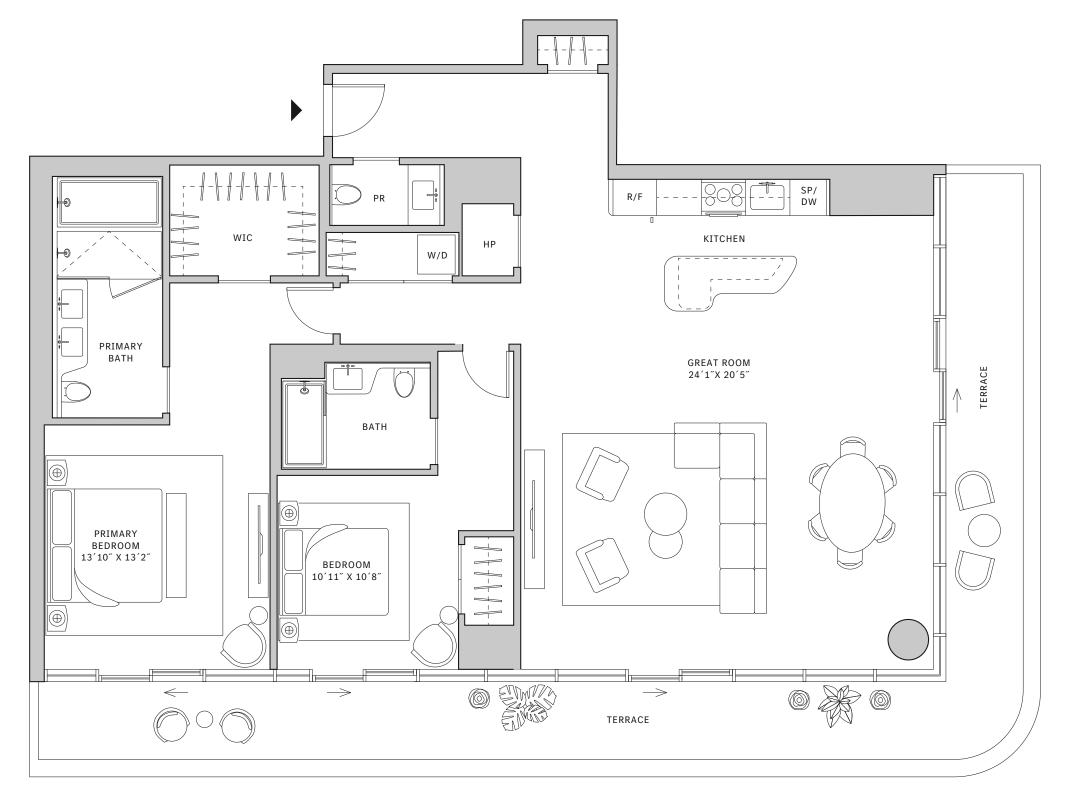

### FLOOR 53

- → 3 Bedrooms
- → 3 Bathrooms
- → 1 Den/Office
- → Terrace: 604 sq ft

#### **FEATURES**

- ★ Corner three-bedroom residence with panoramic West to North exposure
- with direct access to 5' deep wrap-around terrace