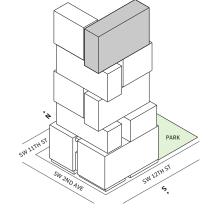

### **FLOORS 32-39**

- → 3 Bedrooms
- → 3 Bathrooms
- → 1 Den/Office → 1 Powder Room
- → Terrace: 602 sq ft

### **FEATURES**

- ★ Corner three-bedroom residence with panoramic West to North exposure
- with direct access to 5' deep wrap-around terrace