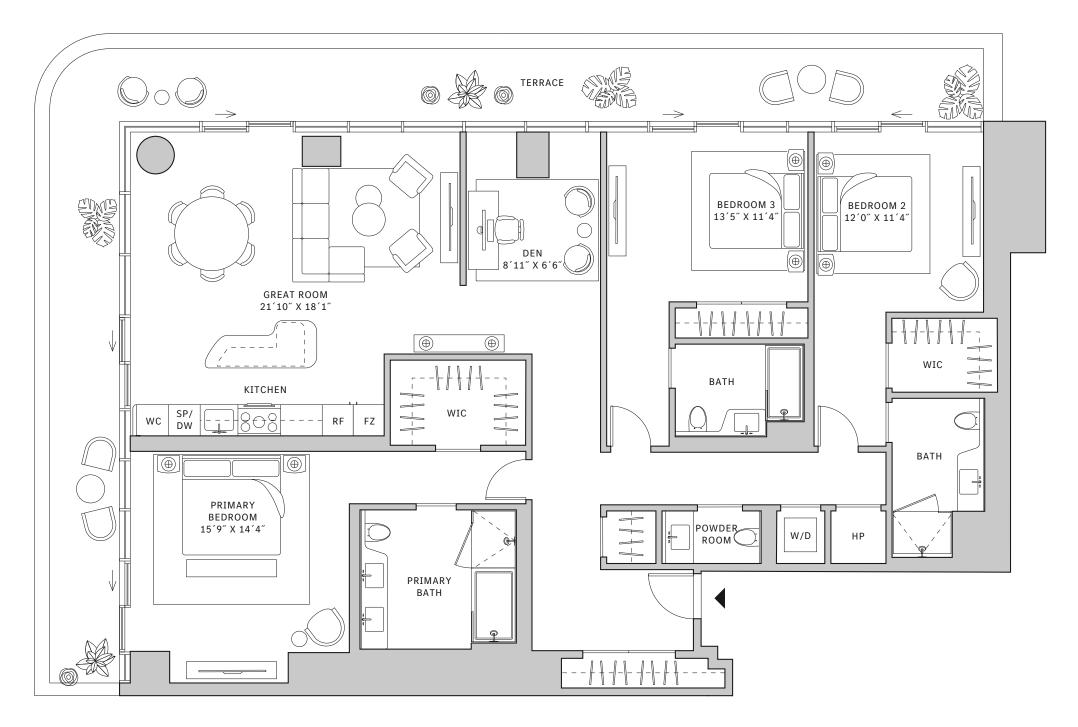

### FLOOR 52

- → 3 Bedrooms
- → 3 Bathrooms

- → 1 Den/Office
- → Terrace: 1,288 sq ft

#### **FEATURES**

- ★ Corner three-bedroom residence with panoramic West to North exposure
- ↓ 10' floor-to-ceiling windows and sliding glass doors with direct access to wrap-around terrace
- → Over-sized, one-of-a-kind garden terrace custom-designed specifically for this residence