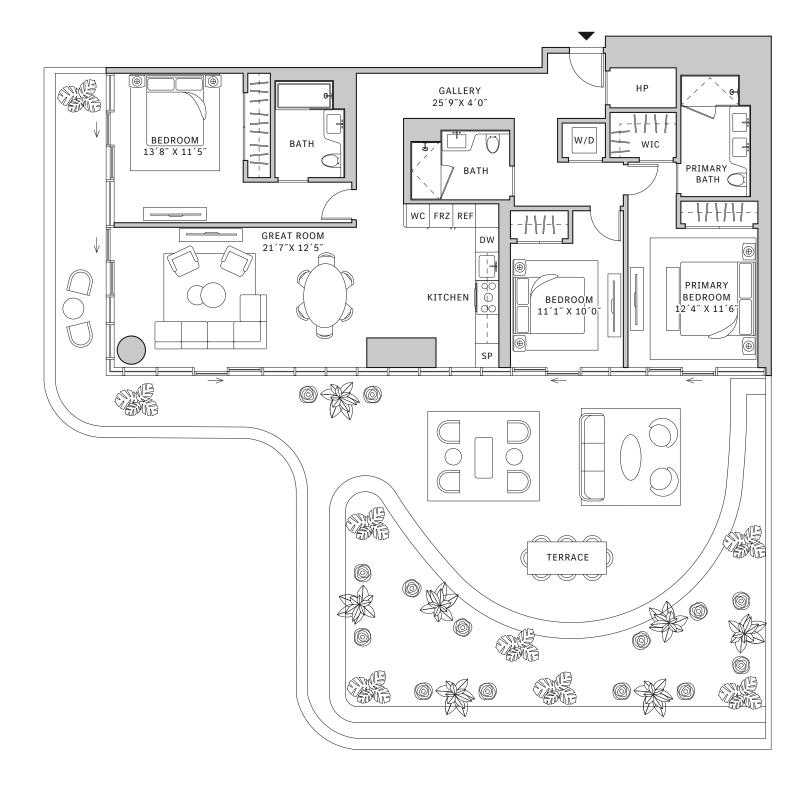

### FLOOR 52

- → 3 Bedrooms
- → 3 Bathrooms
- ✓ Interior: 1,832 sq ft
- → Terrace: 1,244 sq ft

### **FEATURES**

NORTH

- ★ Corner three-bedroom residence with panoramic East to North exposure
- ↓ 10' floor-to-ceiling windows and sliding glass doors with direct access to wrap-around terrace
- → Over-sized, one-of-a-kind outdoor garden