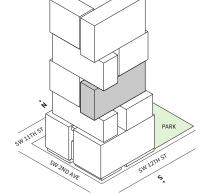

ors with direct access to 5' deep terrace

## NORTH













#### FLOORS 42-51

- → 1 Bedroom
- → 1 Bathroom

#### **FEATURES**

- ★ Corner one-bedroom residence with panoramic West to North exposure
- with direct access to 5' deep wrap-around terrace

















#### **FLOORS 32-40**

- → 1 Bedroom
- → 1 Bathroom
- → 1 Den/Office

#### **FEATURES**

- ∴ One-bedroom residence with North exposure
- ↓ 10' floor-to-ceiling windows and sliding glass doors with direct access to 5' deep terrace

### NORTH





### MIAMI.MERCEDESBENZPLACES.COM









#### **FLOORS 32-40**

- ↓ Studio
- → 1 Bathroom
- → Terrace: 66 sq ft

#### **FEATURES**

- ★ Studio residence with North exposure
- → 10' floor-to-ceiling windows and sliding glass doors with direct access to 5' deep terrace

### NORTH





#### MIAMI.MERCEDESBENZPLACES.COM









#### FLOORS 42-51

- ↓ Studio
- → 1 Bathroom
- → Terrace: 137 sq ft

#### **FEATURES**

NORTH

- ★ Studio residence with North exposure
- → 10' floor-to-ceiling windows and sliding glass doors with direct access to 5' deep terrace





#### MIAMI.MERCEDESBENZPLACES.COM









**FLOORS 32-40** 

- ↓ Studio
- → 1 Bathroom
- → Terrace: 74 sq ft

#### **FEATURES**

- ★ Studio residence with North exposure
- → 10' floor-to-ceiling windows and sliding glass doors with direct access to 5' deep terrace

#### NORTH





#### MIAMI.MERCEDESBENZPLACES.COM









#### FLOOR 52

- → 1 Bedroom
- → 1 Bathroom
- → Terrace: 182 sq ft

#### **FEATURES**

- ∴ One-bedroom residence with North exposure
- ↓ 10' floor-to-ceiling windows and sliding glass doors w