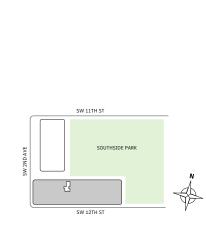

s with direct access to 5' deep terrace

## NORTH













#### FLOORS 42-51

- → 1 Bedroom
- → 1 Bathroom

#### **FEATURES**

- ★ Corner one-bedroom residence with panoramic West to North exposure
- with direct access to 5' deep wrap-around terrace

















#### **FLOORS 32-40**

- → 1 Bedroom
- → 1 Bathroom
- → 1 Den/Office

#### **FEATURES**

- ∴ One-bedroom residence with North exposure
- ↓ 10' floor-to-ceiling windows and sliding glass doors with direct access to 5' deep terrace

### NORTH





### MIAMI.MERCEDESBENZPLACES.COM









#### **FLOORS 32-40**

- ↓ Studio
- → 1 Bathroom
- → Terrace: 66 sq ft

#### **FEATURES**

- ★ Studio residence with North exposure
- → 10' floor-to-ceiling windows and sliding glass doors with direct access to 5' deep terrace

### NORTH





#### MIAMI.MERCEDESBENZPLACES.COM









#### FLOORS 42-51

- ↓ Studio
- → 1 Bathroom
- → Terrace: 137 sq ft

#### **FEATURES**

NORTH

- ★ Studio residence with North exposure
- → 10' floor-to-ceiling windows and sliding glass doors with direct access to 5' deep terrace





#### MIAMI.MERCEDESBENZPLACES.COM









**FLOORS 32-40** 

- ↓ Studio
- → 1 Bathroom
- → Terrace: 74 sq ft

#### **FEATURES**

- ★ Studio residence with North exposure
- → 10' floor-to-ceiling windows and sliding glass doors with direct access to 5' deep terrace

#### NORTH





#### MIAMI.MERCEDESBENZPLACES.COM









#### FLOOR 52

- → 1 Bedroom
- → 1 Bathroom
- → Terrace: 182 sq ft

#### **FEATURES**

- ∴ One-bedroom residence with North exposure
- ↓ 10' floor-to-ceiling windows and sliding glass doors wit