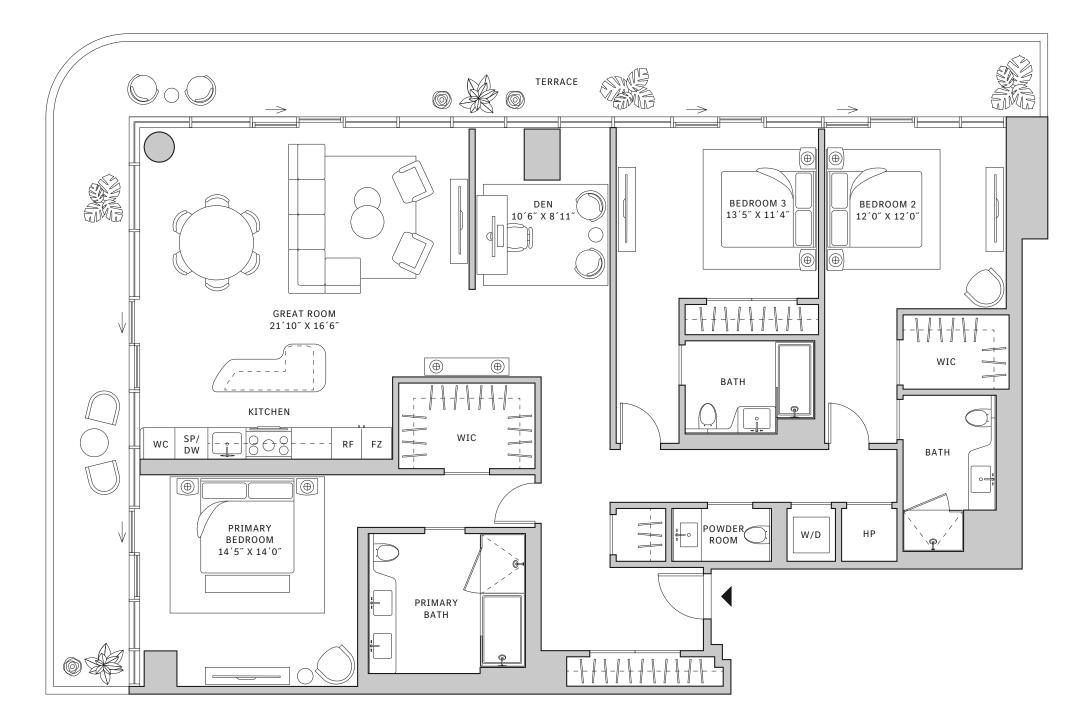

### **FLOORS 32-39**

- → 3 Bedrooms
- → 3 Bathrooms
- → 1 Den/Office → 1 Powder Room
- → Terrace: 602 sq ft

### **FEATURES**

- ★ Corner three-bedroom residence with panoramic West to North exposure
- with direct access to 5' deep wrap-around terrace

### MIAMI.MERCEDESBENZPLACES.COM