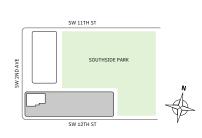

### **FLOORS 32-39**

- → 3 Bedrooms
- → 3 Bathrooms
- → 1 Den/Office → 1 Powder Room
- → Terrace: 602 sq ft

### **FEATURES**

- ★ Corner three-bedroom residence with panoramic West to North exposure
- with direct access to 5' deep wrap-around terrace