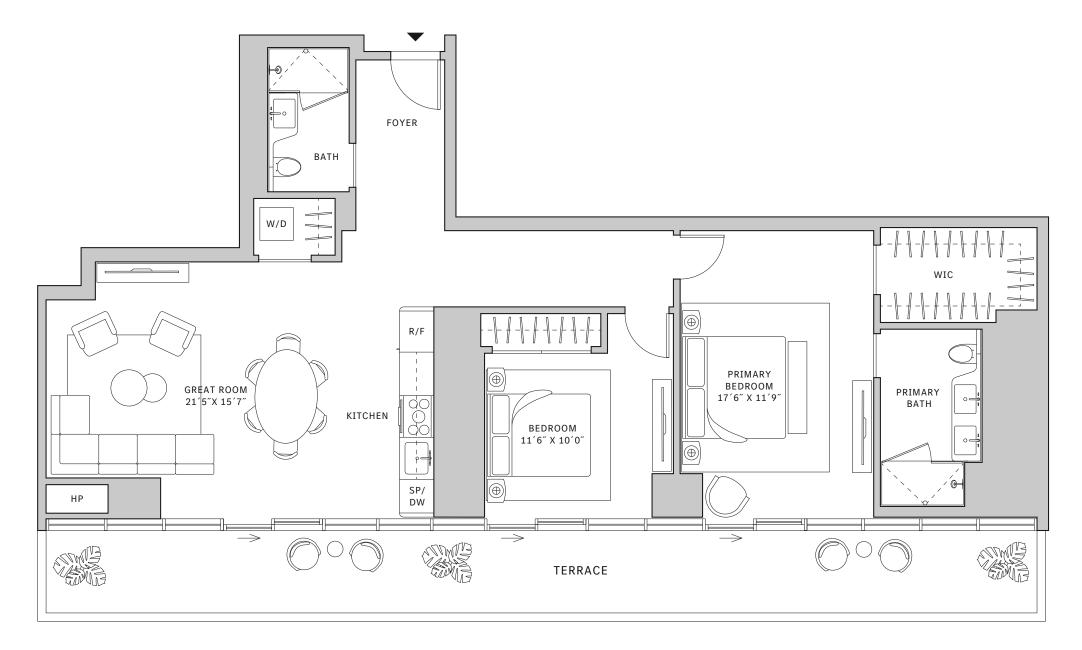

### **FLOORS 32-39**

- → 3 Bedrooms
- → 3 Bathrooms
- → 1 Den/Office → 1 Powder Room
- → Terrace: 602 sq ft

### **FEATURES**

- ★ Corner three-bedroom residence with panoramic West to North exposure
- with direct access to 5' deep wrap-around terrace