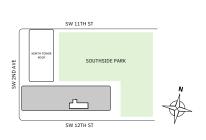

### **FEATURES**

- ★ Corner three-bedroom residence with panoramic West to North exposure
- with direct access to 5' deep wrap-around terrace