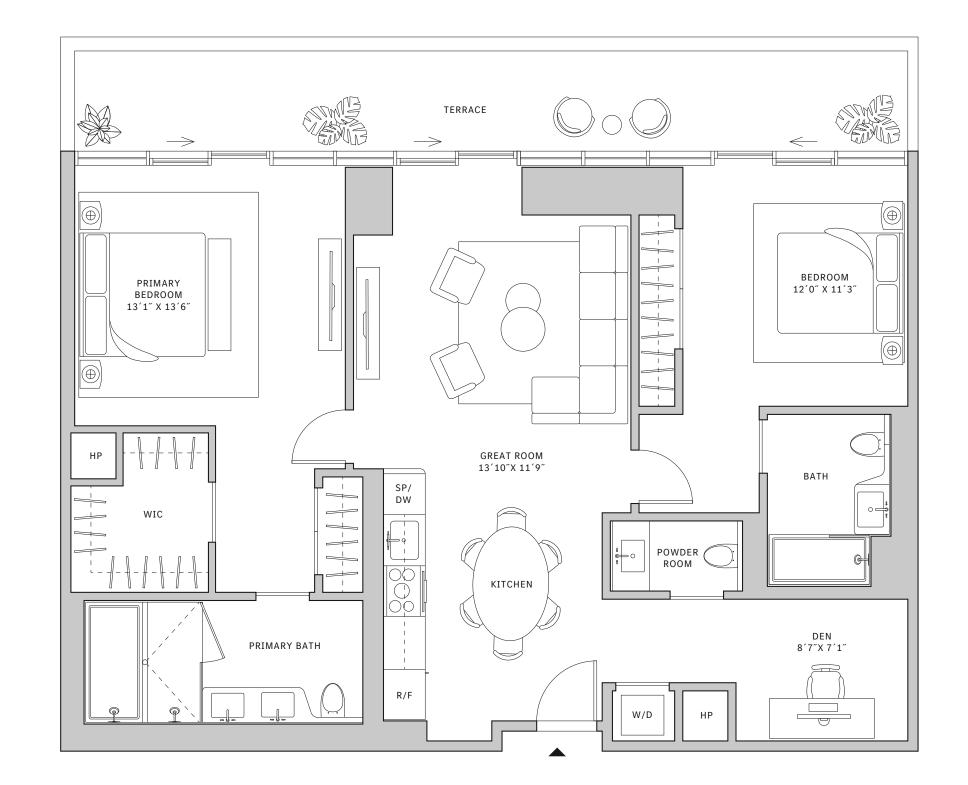

### **FLOORS 55-63**

- → 3 Bedrooms
- → 3 Bathrooms
- → 1 Den/Office

- → Terrace: 604 sq ft

### **FEATURES**

- ★ Corner three-bedroom residence with panoramic West to North exposure
- with direct access to 5' deep wrap-around terrace