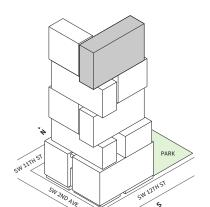

### FLOOR 52

- → 3 Bedrooms
- → 3 Bathrooms

- → 1 Den/Office
- → Terrace: 1,288 sq ft

#### **FEATURES**

- ★ Corner three-bedroom residence with panoramic West to North exposure
- ↓ 10' floor-to-ceiling windows and sliding glass doors with direct access to wrap-around terrace
- → Over-sized, one-of-a-kind garden terrace custom-designed specifically for this residence

#### NORTH