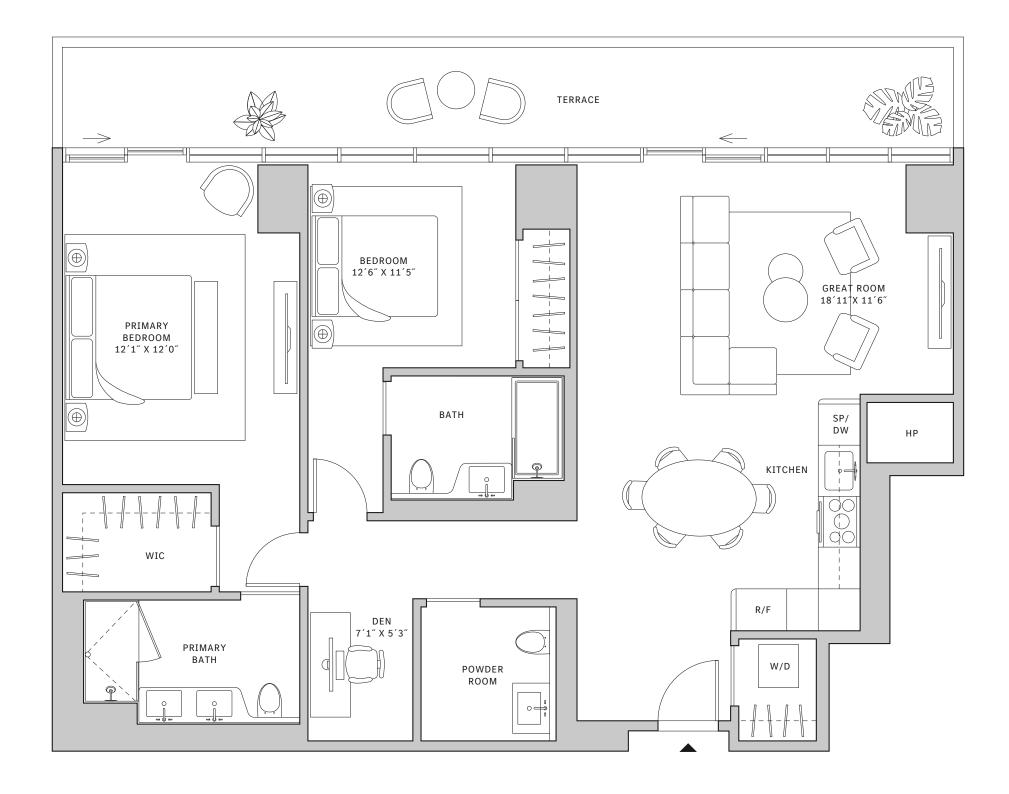

### **FLOORS 32-39**

- → 3 Bedrooms
- → 3 Bathrooms
- → 1 Den/Office → 1 Powder Room
- → Terrace: 602 sq ft

### **FEATURES**

- ★ Corner three-bedroom residence with panoramic West to North exposure
- with direct access to 5' deep wrap-around terrace

### MIAMI.MERCEDESBENZPLACES.COM