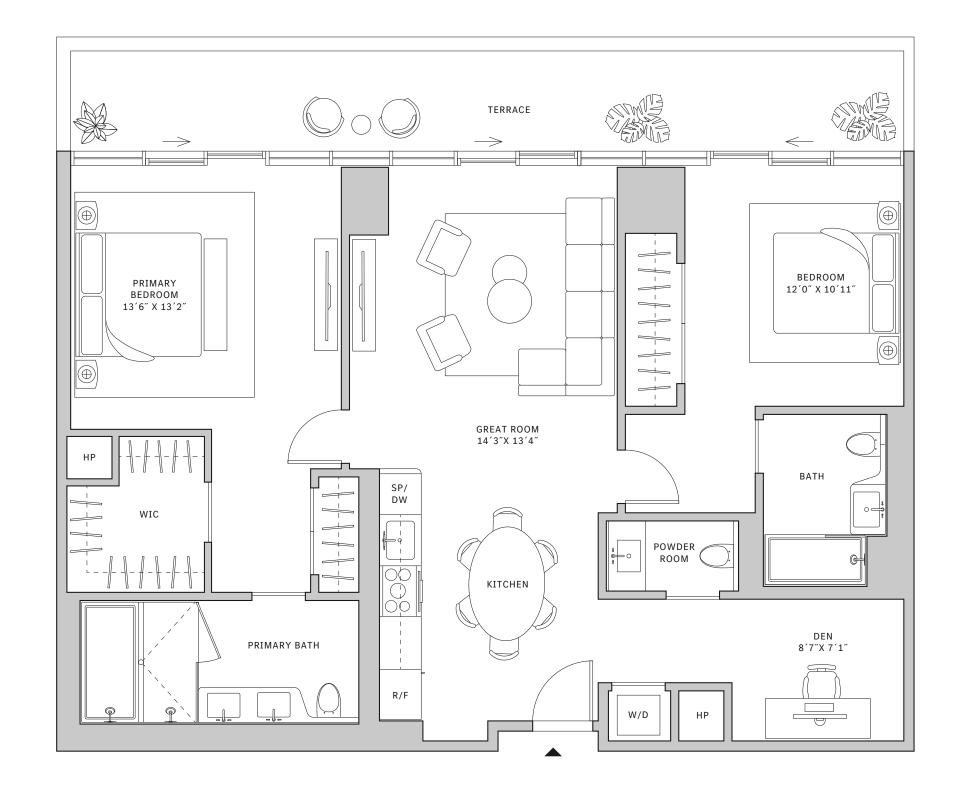

### **FLOORS 32-39**

- → 3 Bedrooms
- → 3 Bathrooms
- → 1 Den/Office → 1 Powder Room
- → Terrace: 602 sq ft

### **FEATURES**

- ★ Corner three-bedroom residence with panoramic West to North exposure
- with direct access to 5' deep wrap-around terrace