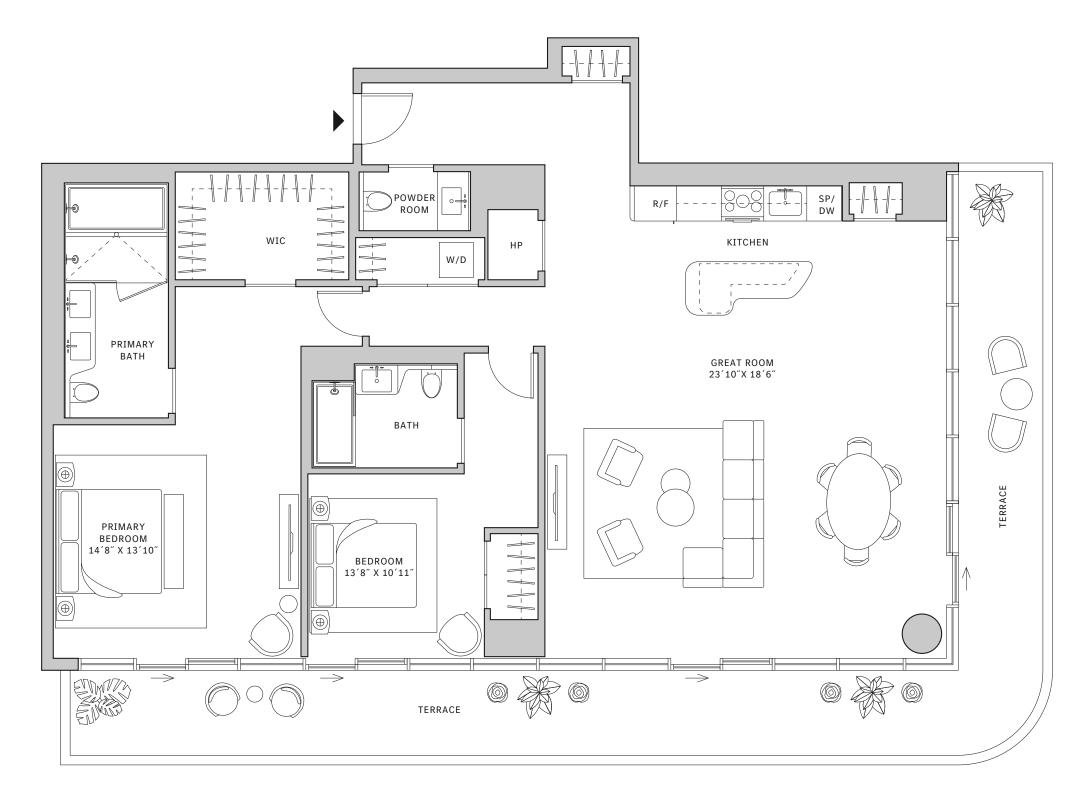

### **FLOORS 32-39**

- → 3 Bedrooms
- → 3 Bathrooms
- → 1 Den/Office → 1 Powder Room
- → Terrace: 602 sq ft

### **FEATURES**

- ★ Corner three-bedroom residence with panoramic West to North exposure
- with direct access to 5' deep wrap-around terrace