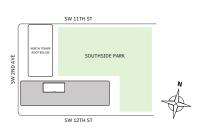

Terrace: 604 sq ft

### **FEATURES**

- ★ Corner three-bedroom residence with panoramic West to North exposure
- with direct access to 5' deep wrap-around terrace







### MIAMI.MERCEDESBENZPLACES.COM





### FLOOR 67

- → 3 Bedrooms
- → 3 Bathrooms
- → 1 Den/Office
- ★ Service Entry
- → Terrace: 590 sq ft

### **FEATURES**

- → Corner three-bedroom residence with panoramic West to North exposure
- → 10' floor-to-ceiling windows and sliding glass doors with direct access to 5' deep wrap-around terrace

#### NORTH







### MIAMI.MERCEDESBENZPLACES.COM







### FLOOR 67

- → 3 Bedrooms
- 人 3 Bathrooms
- → 1 Den/Office
- → Powder Room
- → Service Entry
- → Terrace: 385 sq ft

### **FEATURES**

- ★ Three-bedroom residence with North exposure
- with direct access to 5' deep terrace









### MIAMI.MERCEDESBENZPLACES.COM





### FLOOR 67

- → 3 Bedrooms
- → 4 Bathrooms
- → 1 Den/Office
- ★ Terrace: 808 sq ft

### **FEATURES**

- ★ Corner three-bedroom residence with panoramic East to South exposure
- → 10' floor-to-ceiling windows and sliding glass doors with direct access to 5' deep wrap-around terrace

#### NORTH







### MIAMI.MERCEDESBENZPLACES.COM





### FLOORS 42-51

- → 3 Bedrooms
- → 3 Bathrooms
- → Terrace: 501 sq ft

### **FEATURES**

NORTH

- ★ Corner three-bedroom residence with panoramic East to South exposure
- with direct access to 5' deep wrap-around terrace









MIAMI.MERCEDESBENZPLACES.COM







### FLOOR 52

- → 3 Bedrooms
- → 3 Bathrooms
- ✓ Interior: 1,832 sq ft
- → Terrace: 1,244 sq ft

### **FEATURES**

NORTH

- ★ Corner three-bedroom re