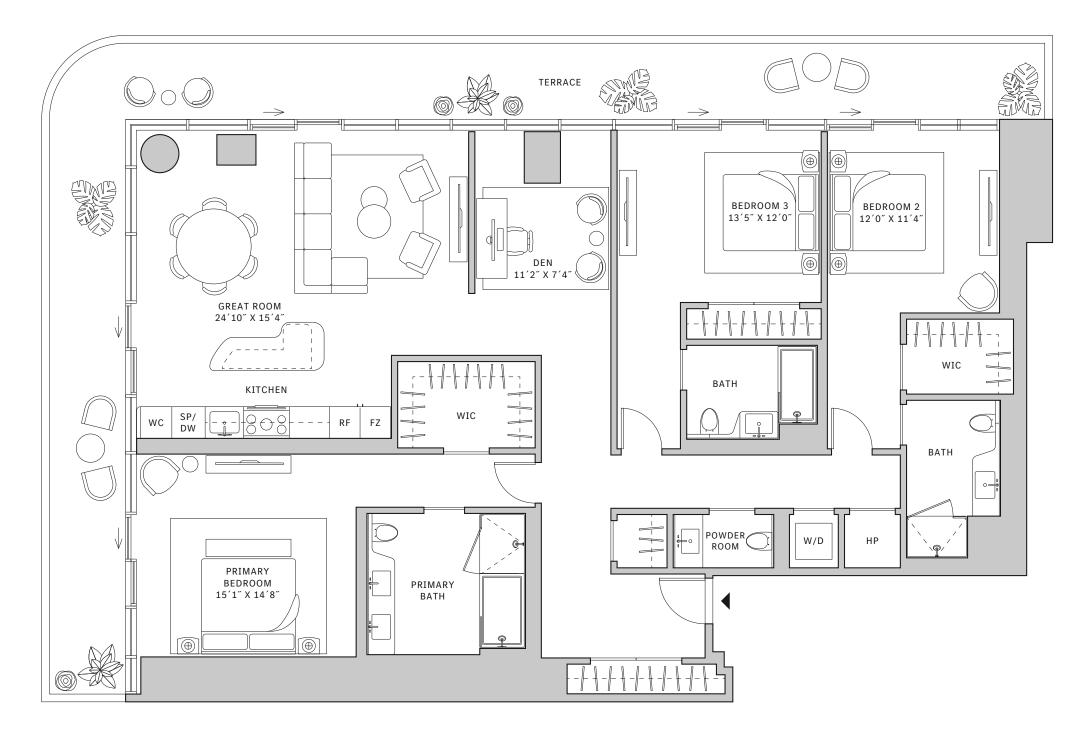

### **FLOORS 32-39**

- → 3 Bedrooms
- → 3 Bathrooms
- → 1 Den/Office → 1 Powder Room
- → Terrace: 602 sq ft

### **FEATURES**

- ★ Corner three-bedroom residence with panoramic West to North exposure
- with direct access to 5' deep wrap-around terrace