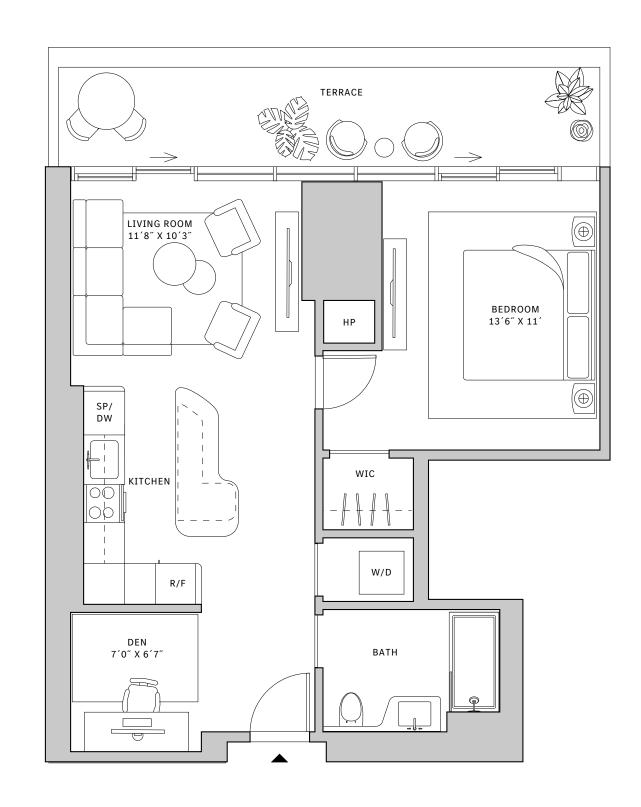

#### FLOORS 42-51

- → 1 Bedroom
- → 1 Bathroom

#### **FEATURES**

- ★ Corner one-bedroom residence with panoramic West to North exposure
- with direct access to 5' deep wrap-around terrace