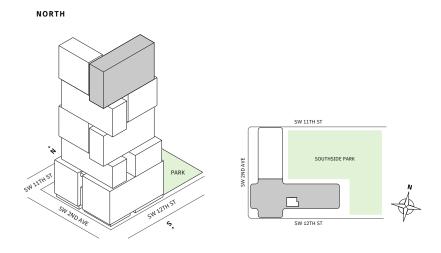

ows and sliding glass doors with direct access to 5' deep terrace





### MIAMI.MERCEDESBENZPLACES.COM







#### FLOOR 64

- → 2 Bedrooms
- → 2 Bathrooms
- → Terrace: 328 sq ft

#### **FEATURES**

NORTH

- ↓ 10' floor-to-ceiling windows and sliding glass doors with direct access to 5' deep terrace





#### MIAMI.MERCEDESBENZPLACES.COM







#### FLOOR 66

- → 2 Bedrooms
- → 2 Bathrooms
- → Terrace: 328 sq ft

#### **FEATURES**

- ↓ 10' floor-to-ceiling windows and sliding glass doors with direct access to 5' deep terrace

## NORTH







### MIAMI.MERCEDESBENZPLACES.COM







#### FLOOR 52

- → 2 Bedrooms
- → 2 Bathrooms
- ✓ Interior: 1,004 sq ft
- → Terrace: 207 sq ft

#### **FEATURES**

- ↓ 10' floor-to-ceiling windows and sliding glass doors with direct access to 5' deep terrace





### MIAMI.MERCEDESBENZPLACES.COM







#### FLOOR 53

- → 2 Bedrooms
- → 2 Bathrooms
- ✓ Interior: 1,067 sq ft
- → Terrace: 207 sq ft

#### **FEATURES**

- ↓ 10' floor-to-ceiling windows and sliding glass doors with direct access to 5' deep terrace













#### FLOOR 54

- → 2 Bedrooms
- → 2 Bathrooms
- ✓ Interior: 1,067 sq ft
- → Terrace: 207 sq ft

#### **FEATURES**

- → 9'6" floor-to-ceiling windows and sliding glass doors with direct access to 5' deep terrace

# NORTH











#### **FLOORS 55-63**

- → 2 Bedrooms
- → 2 Bathrooms
- ✓ Interior: 1,067 sq ft
- → Terrace: 207 sq ft

#### **FEATURES**

- ↓ 10' floor-to-ceiling windows and sliding glass doors with direct access to 5' deep terrace

# NORTH











#### FLOOR 64

- → 2 Bedrooms
- → 2 Bathrooms
- ✓ Interior: 1,06