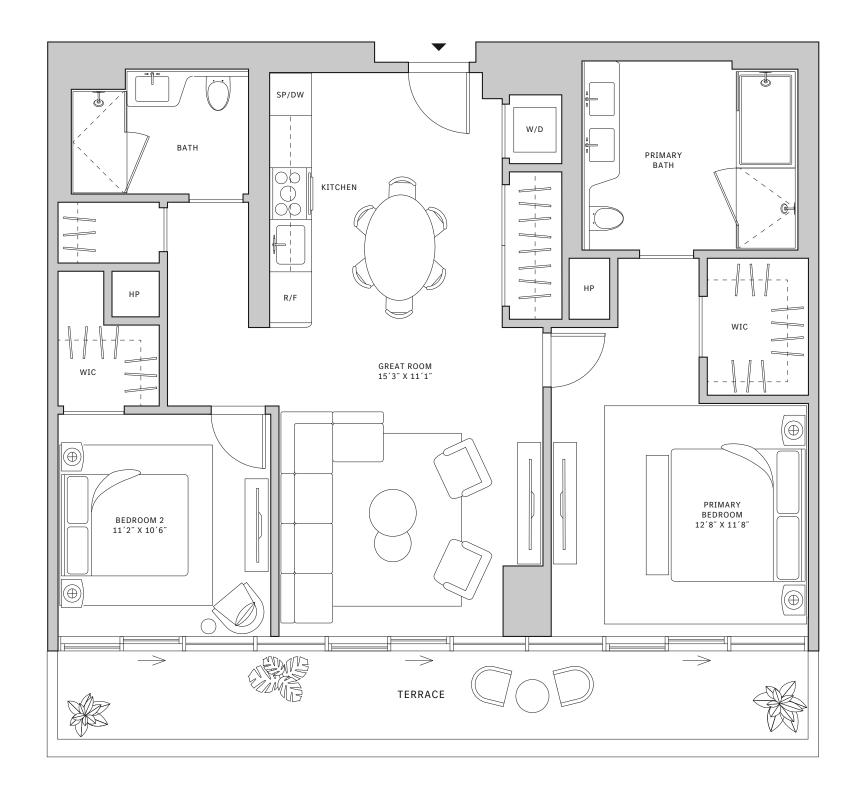

### FLOOR 52

- → 3 Bedrooms
- → 3 Bathrooms
- ✓ Interior: 1,832 sq ft
- → Terrace: 1,244 sq ft

### **FEATURES**

NORTH

- ★ Corner three-bedroom residence with panoramic East to North exposure
- ↓ 10' floor-to-ceiling windows and sliding glass doors with direct access to wrap-around terrace
- → Over-sized, one-of-a-kind outdoor garden