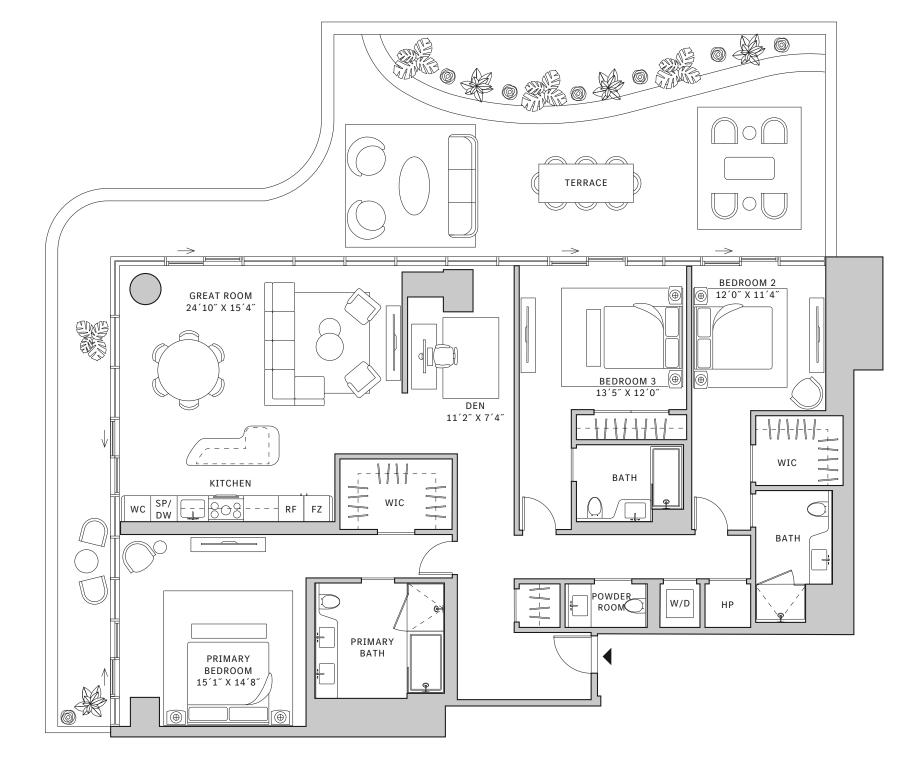

### **FLOORS 32-39**

- → 3 Bedrooms
- → 3 Bathrooms
- → 1 Den/Office → 1 Powder Room
- → Terrace: 602 sq ft

### **FEATURES**

- ★ Corner three-bedroom residence with panoramic West to North exposure
- with direct access to 5' deep wrap-around terrace