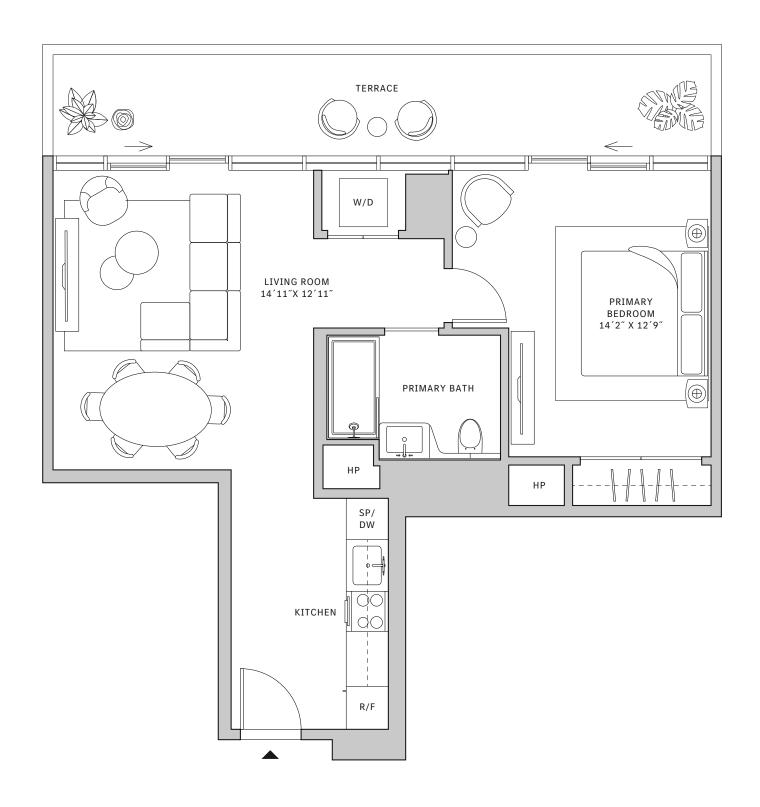

#### FLOORS 42-51

- → 1 Bedroom
- → 1 Bathroom

#### **FEATURES**

- ★ Corner one-bedroom residence with panoramic West to North exposure
- with direct access to 5' deep wrap-around terrace