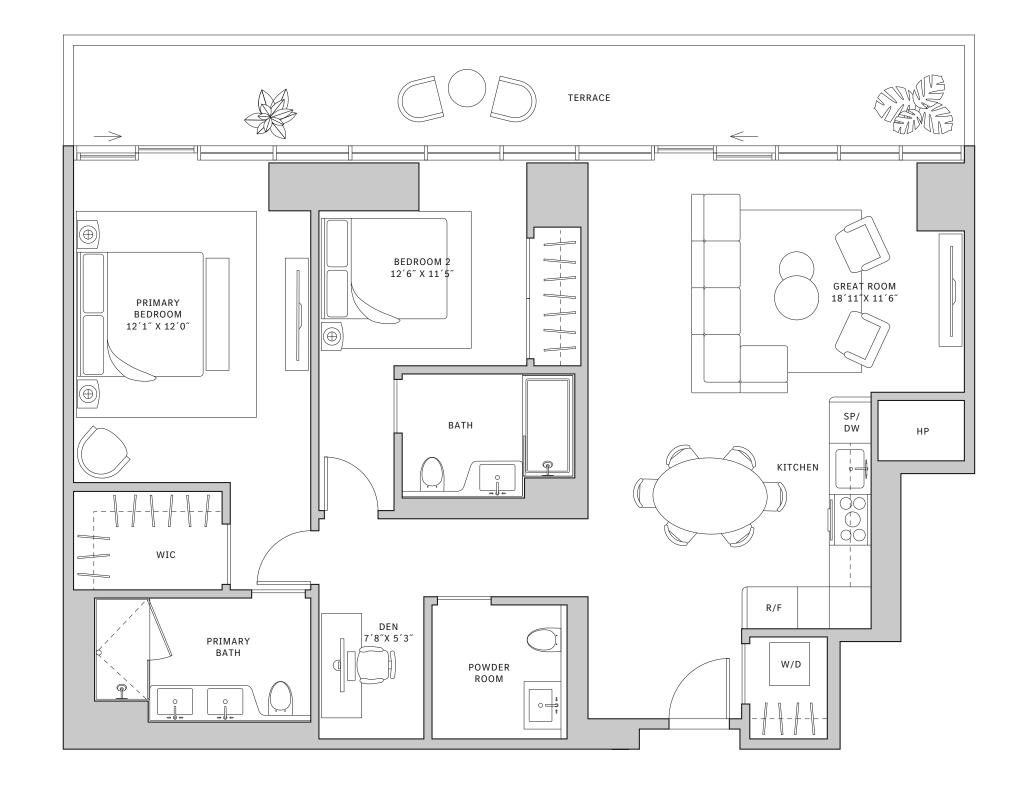

### FLOOR 52

- → 3 Bedrooms
- → 3 Bathrooms

- → 1 Den/Office
- → Terrace: 1,288 sq ft

#### **FEATURES**

- ★ Corner three-bedroom residence with panoramic West to North exposure
- ↓ 10' floor-to-ceiling windows and sliding glass doors with direct access to wrap-around terrace
- → Over-sized, one-of-a-kind garden terrace custom-designed specifically for this residence

#### NORTH