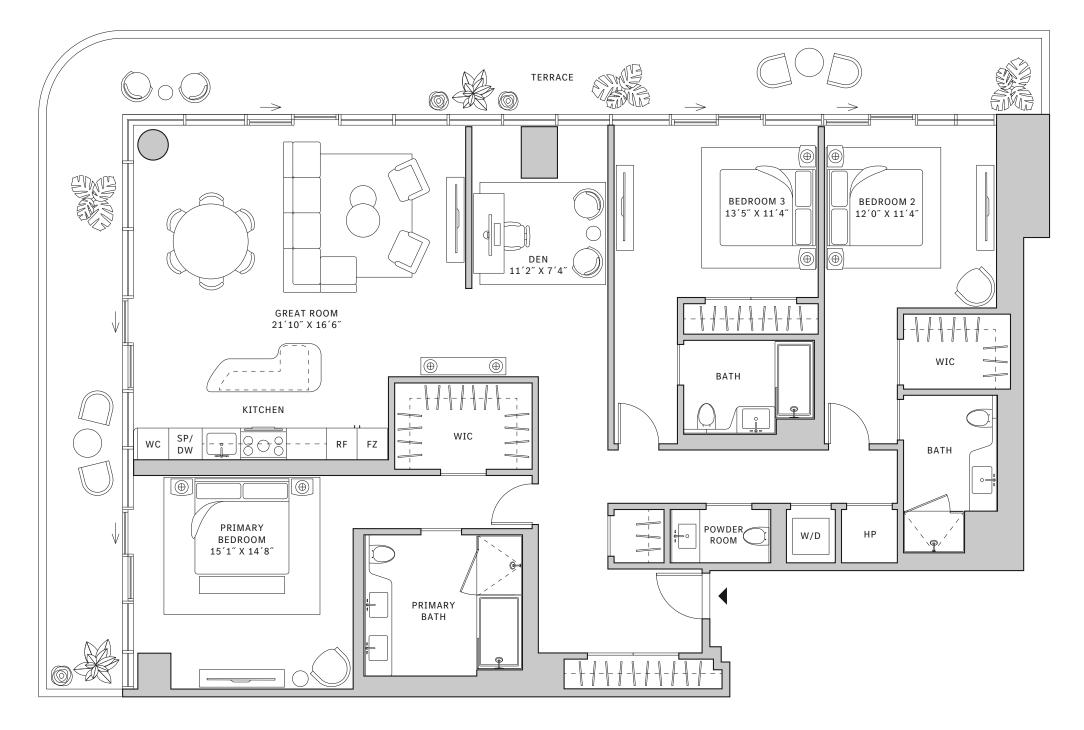

### **FLOORS 32-39**

- → 3 Bedrooms
- → 3 Bathrooms
- → 1 Den/Office → 1 Powder Room
- → Terrace: 602 sq ft

### **FEATURES**

- ★ Corner three-bedroom residence with panoramic West to North exposure
- with direct access to 5' deep wrap-around terrace

### MIAMI.MERCEDESBENZPLACES.COM