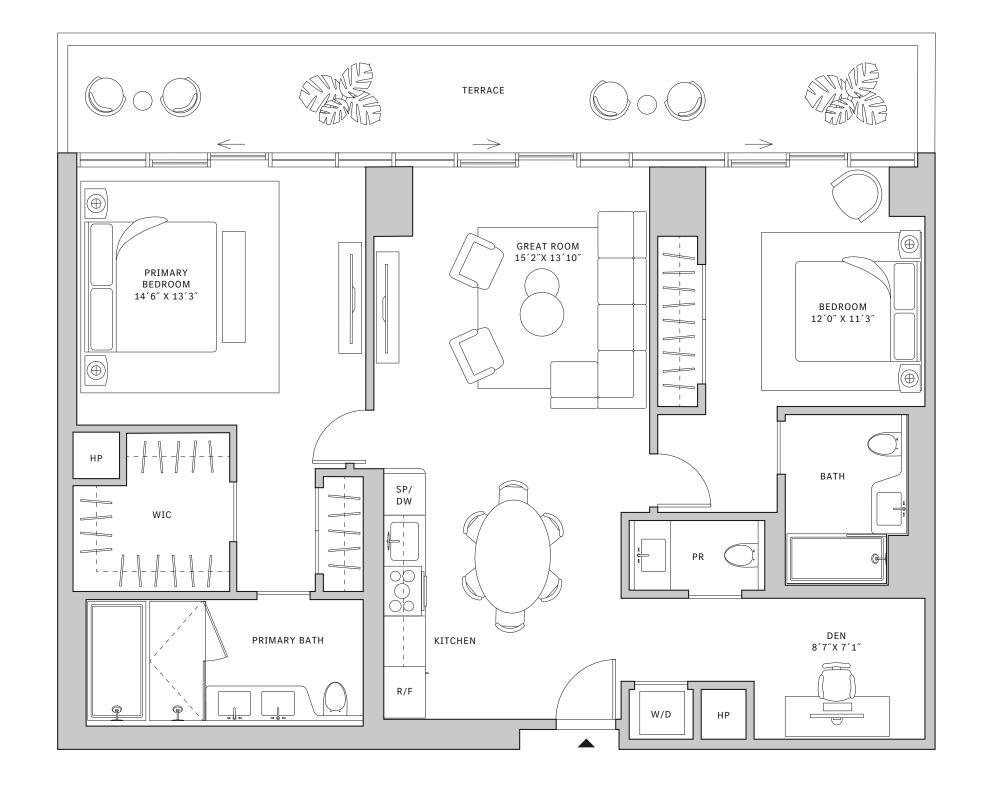

### FLOOR 53

- → 3 Bedrooms
- → 3 Bathrooms
- → 1 Den/Office
- → Terrace: 604 sq ft

#### **FEATURES**

- ★ Corner three-bedroom residence with panoramic West to North exposure
- with direct access to 5' deep wrap-around terrace