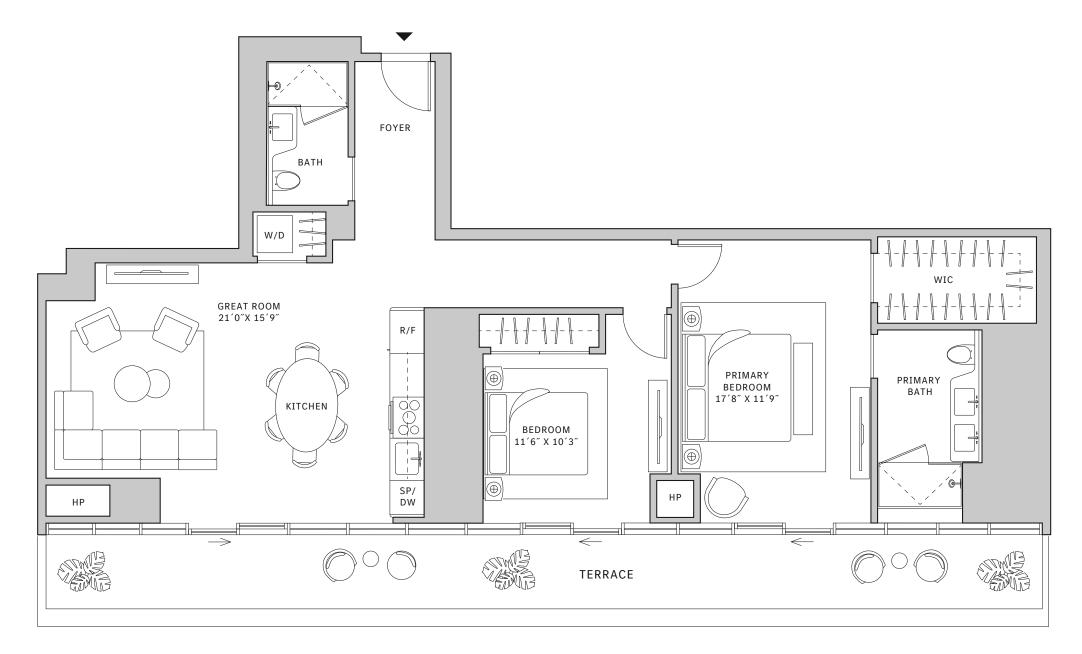

### FLOORS 42-51

- → 3 Bedrooms
- → 3 Bathrooms
- → Terrace: 501 sq ft

### **FEATURES**

NORTH

- ★ Corner three-bedroom residence with panoramic East to South exposure
- with direct access to 5' deep wrap-around terrace

MIAMI.MERCEDESBENZPLACES.COM