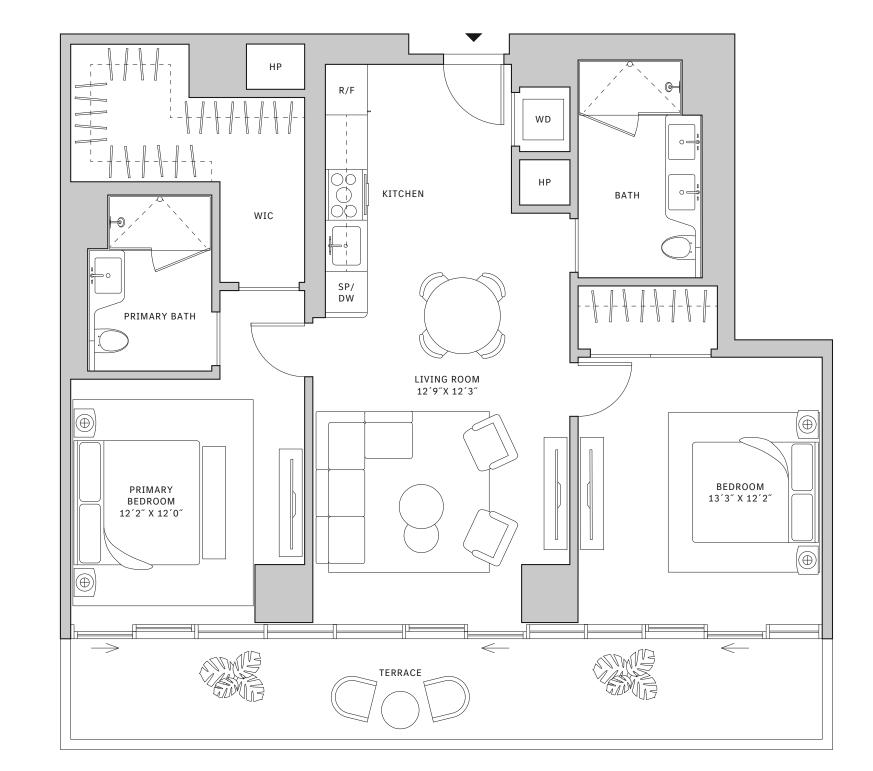

### FLOOR 52

- → 3 Bedrooms
- → 3 Bathrooms

- → 1 Den/Office
- → Terrace: 1,288 sq ft

#### **FEATURES**

- ★ Corner three-bedroom residence with panoramic West to North exposure
- ↓ 10' floor-to-ceiling windows and sliding glass doors with direct access to wrap-around terrace
- → Over-sized, one-of-a-kind garden terrace custom-designed specifically for this residence

#### NORTH

### MIAMI.MERCEDESBENZPLACES.COM