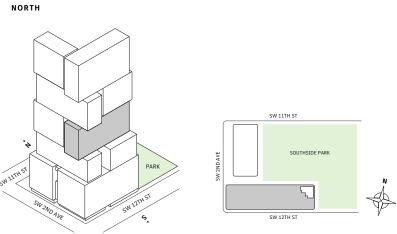

### **FLOORS 32-39**

- → 3 Bedrooms
- → 3 Bathrooms
- → 1 Den/Office → 1 Powder Room
- → Terrace: 602 sq ft

### **FEATURES**

- ★ Corner three-bedroom residence with panoramic West to North exposure
- with direct access to 5' deep wrap-around terrace