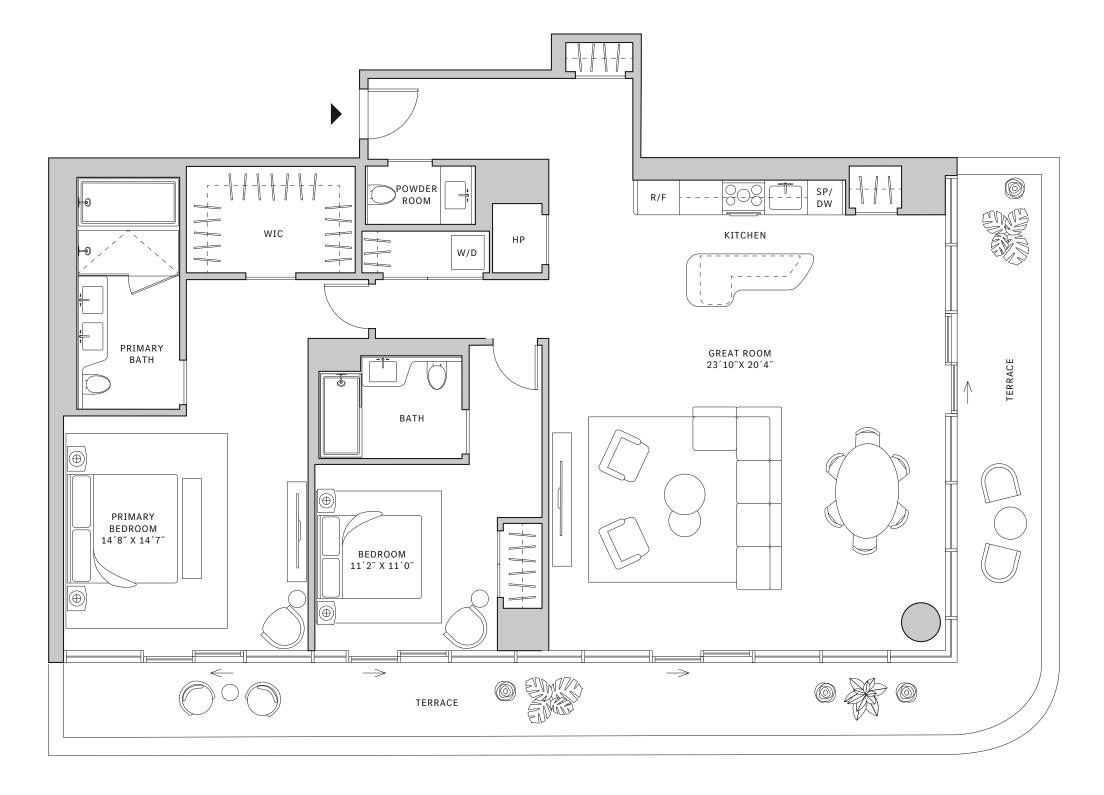

### FLOOR 40

- → 3 Bedrooms
- → 3 Bathrooms
- → 1 Den/Office
- → 1 Powder Room
- → Terrace: 602 sq ft

### **FEATURES**

- ★ Corner three-bedroom residence with panoramic West to North exposure
- with direct access to 5' deep wrap-around terrace