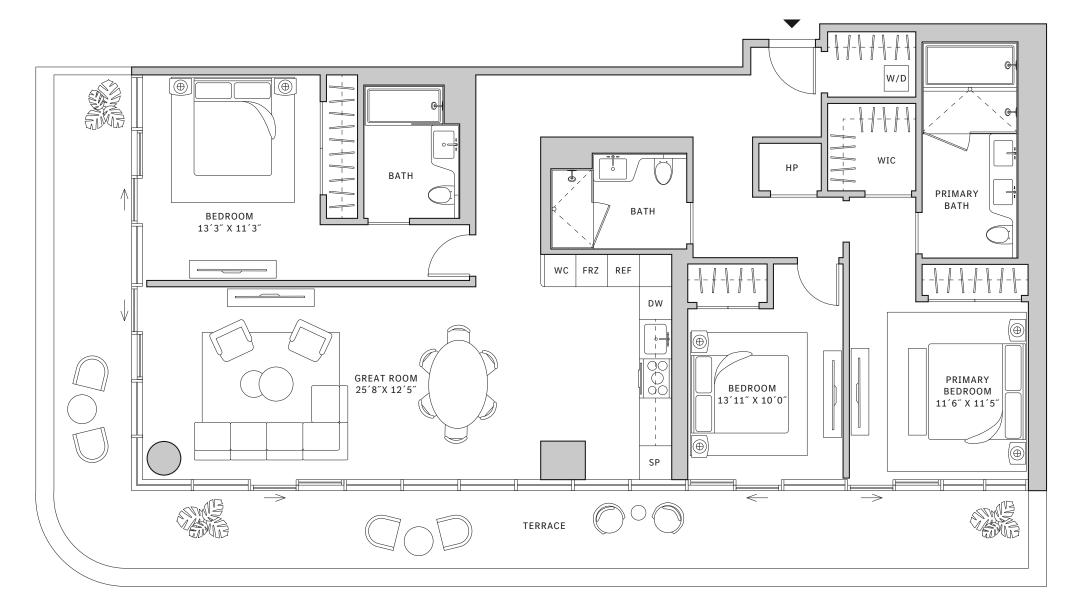

### FLOOR 40

- → 3 Bedrooms
- → 3 Bathrooms
- → 1 Den/Office
- → 1 Powder Room
- → Terrace: 602 sq ft

### **FEATURES**

- ★ Corner three-bedroom residence with panoramic West to North exposure
- with direct access to 5' deep wrap-around terrace

### MIAMI.MERCEDESBENZPLACES.COM