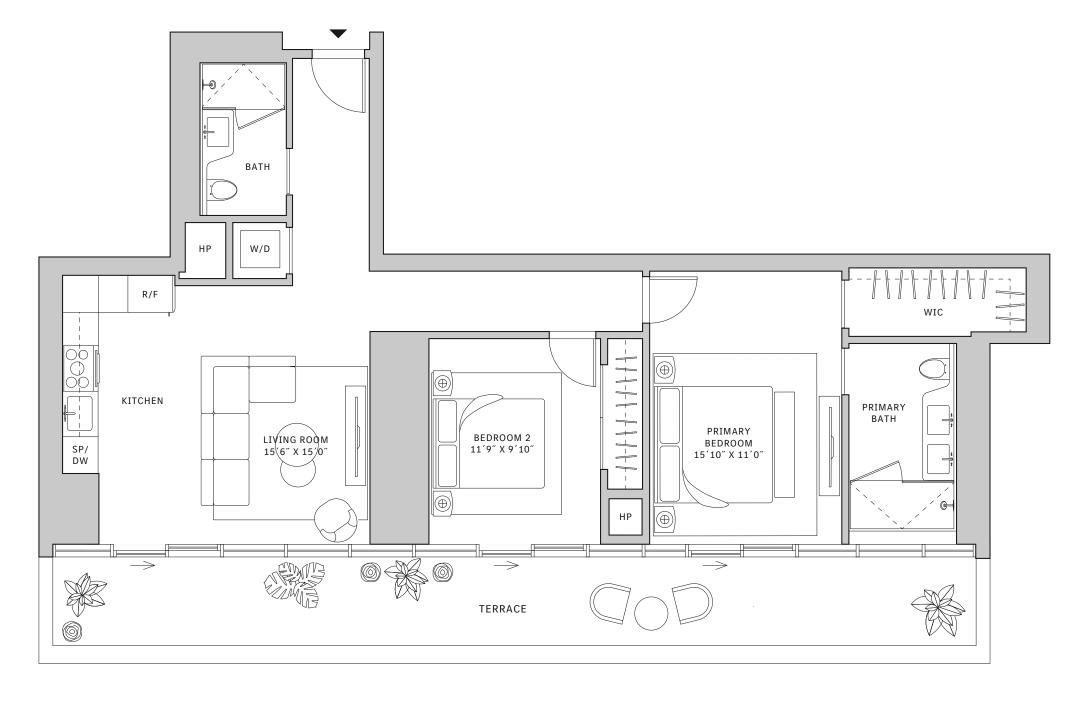

### **FLOORS 32-39**

- → 3 Bedrooms
- → 3 Bathrooms
- → 1 Den/Office → 1 Powder Room
- → Terrace: 602 sq ft

### **FEATURES**

- ★ Corner three-bedroom residence with panoramic West to North exposure
- with direct access to 5' deep wrap-around terrace