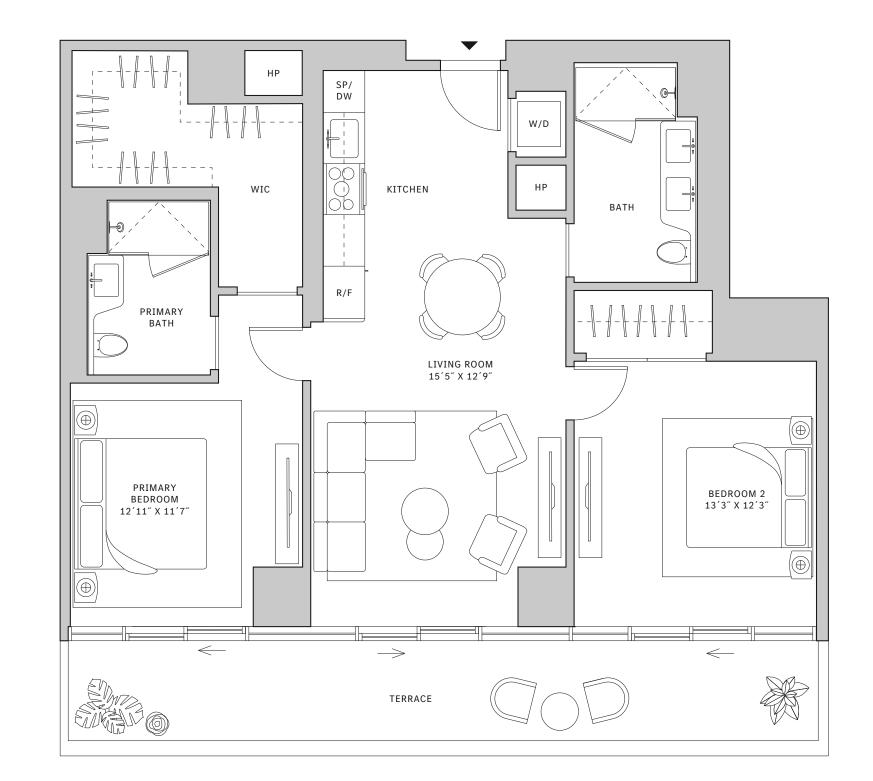

### FLOORS 42-51

- → 3 Bedrooms
- → 3 Bathrooms
- → Terrace: 501 sq ft

### **FEATURES**

NORTH

- ★ Corner three-bedroom residence with panoramic East to South exposure
- with direct access to 5' deep wrap-around terrace

MIAMI.MERCEDESBENZPLACES.COM