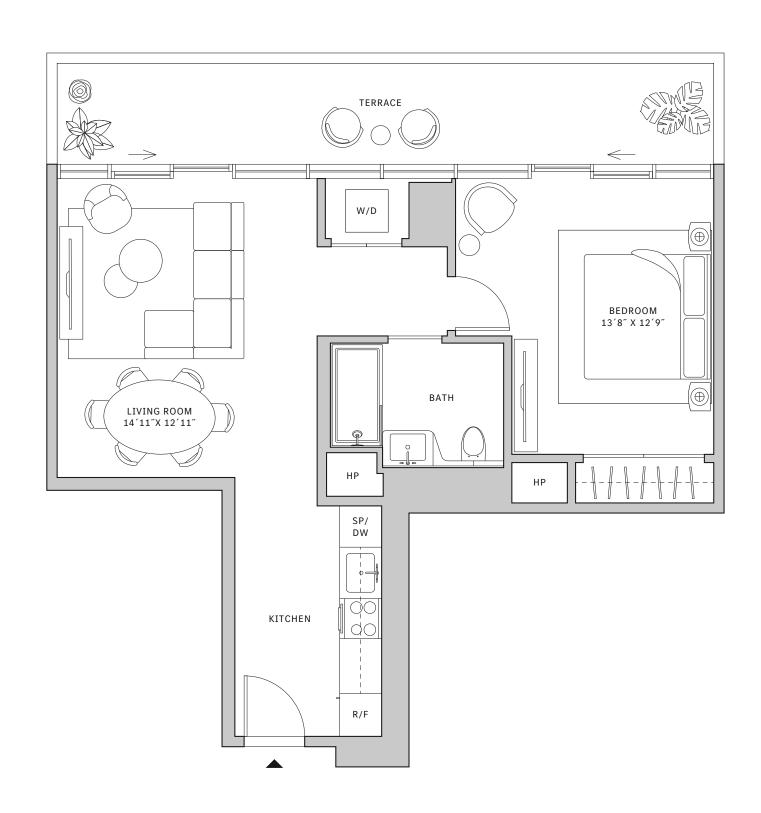

### FLOOR 40

- → 3 Bedrooms
- → 3 Bathrooms
- → 1 Den/Office
- → 1 Powder Room
- → Terrace: 602 sq ft

### **FEATURES**

- ★ Corner three-bedroom residence with panoramic West to North exposure
- with direct access to 5' deep wrap-around terrace

### MIAMI.MERCEDESBENZPLACES.COM