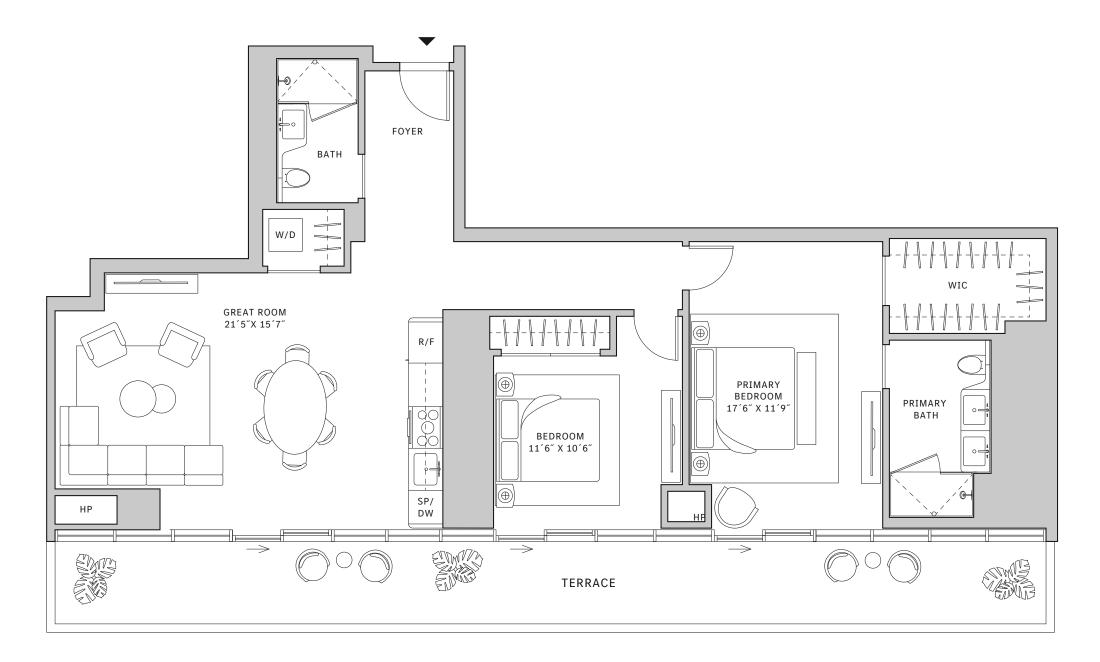

### **FLOORS 32-39**

- → 3 Bedrooms
- → 3 Bathrooms
- → 1 Den/Office → 1 Powder Room
- → Terrace: 602 sq ft

### **FEATURES**

- ★ Corner three-bedroom residence with panoramic West to North exposure
- with direct access to 5' deep wrap-around terrace

### MIAMI.MERCEDESBENZPLACES.COM