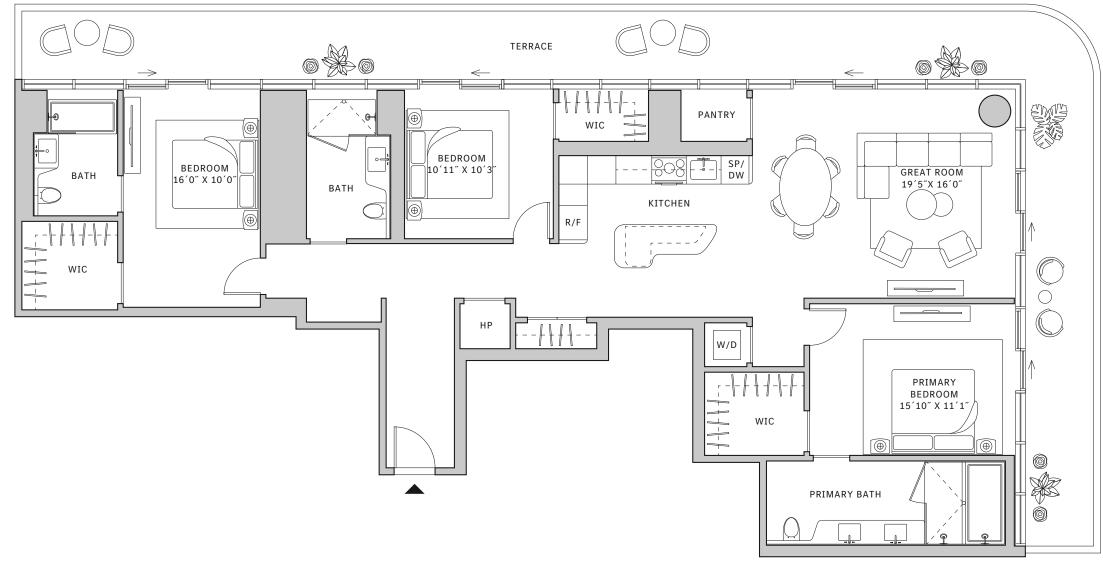

### FLOOR 52

- → 3 Bedrooms
- → 3 Bathrooms

- → 1 Den/Office
- → Terrace: 1,288 sq ft

#### **FEATURES**

- ★ Corner three-bedroom residence with panoramic West to North exposure
- ↓ 10' floor-to-ceiling windows and sliding glass doors with direct access to wrap-around terrace
- → Over-sized, one-of-a-kind garden terrace custom-designed specifically for this residence

#### NORTH