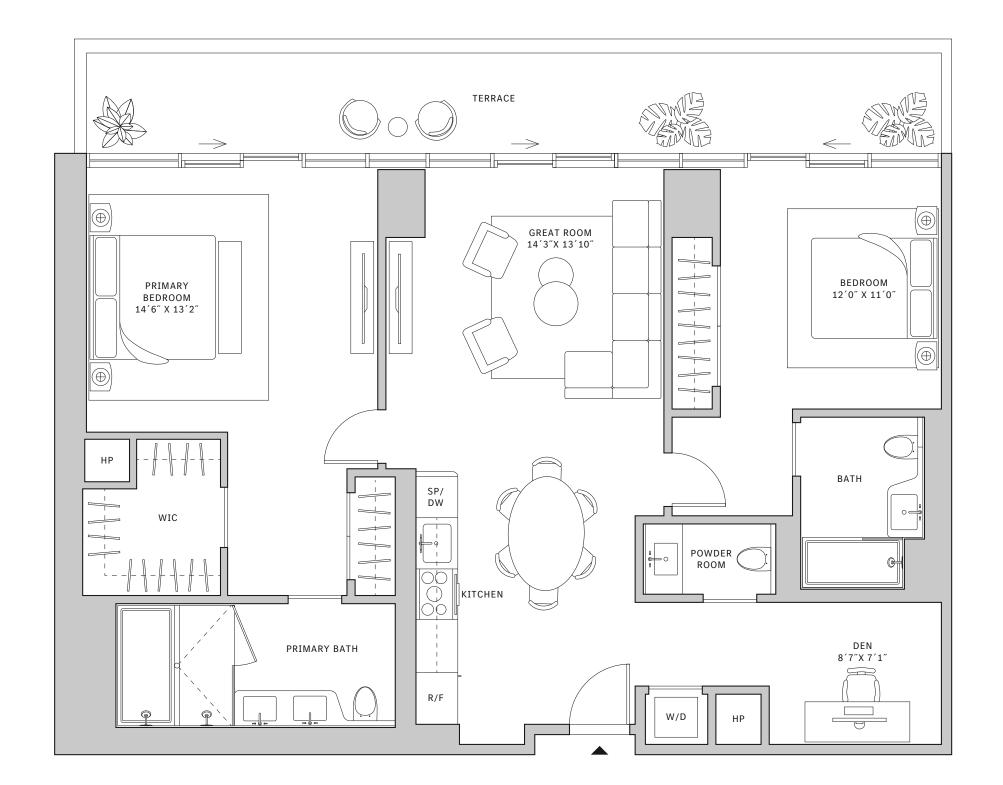

### **FLOORS 32-39**

- → 3 Bedrooms
- → 3 Bathrooms
- → 1 Den/Office → 1 Powder Room
- → Terrace: 602 sq ft

### **FEATURES**

- ★ Corner three-bedroom residence with panoramic West to North exposure
- with direct access to 5' deep wrap-around terrace