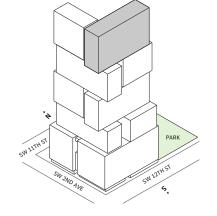

### **FLOORS 32-39**

- → 3 Bedrooms
- → 3 Bathrooms
- → 1 Den/Office → 1 Powder Room
- → Terrace: 602 sq ft

### **FEATURES**

- ★ Corner three-bedroom residence with panoramic West to North exposure
- with direct access to 5' deep wrap-around terrace