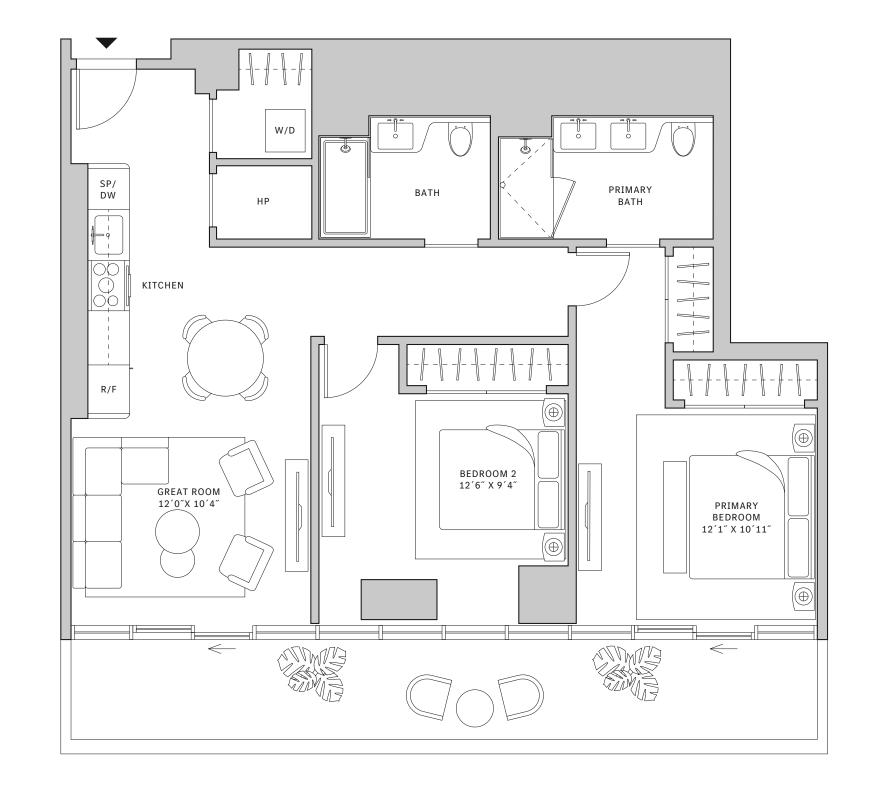

### **FLOORS 32-39**

- → 3 Bedrooms
- → 3 Bathrooms
- → 1 Den/Office → 1 Powder Room
- → Terrace: 602 sq ft

### **FEATURES**

- ★ Corner three-bedroom residence with panoramic West to North exposure
- with direct access to 5' deep wrap-around terrace

### MIAMI.MERCEDESBENZPLACES.COM