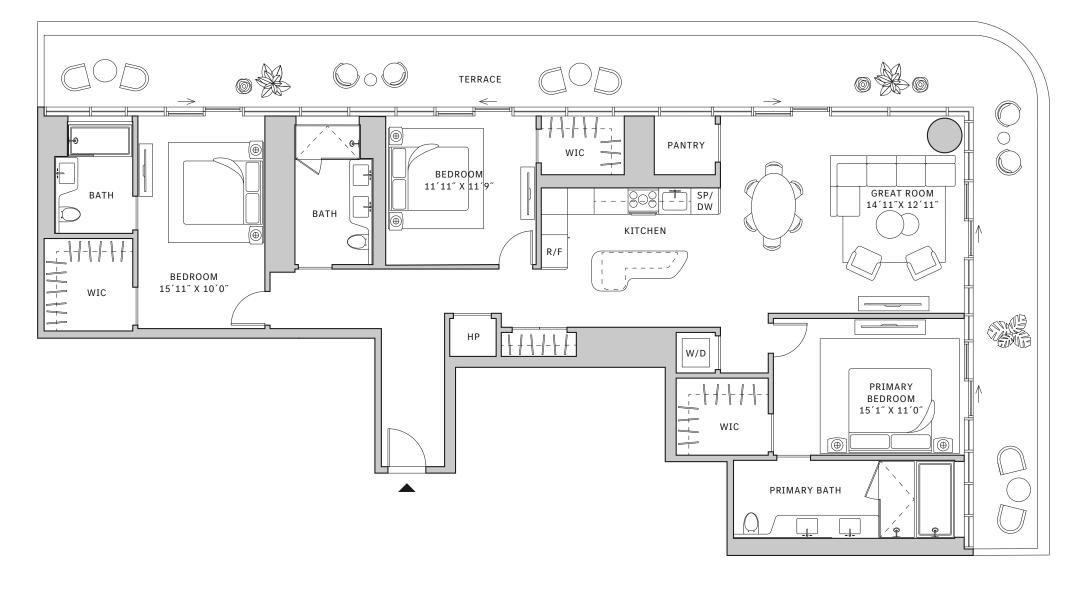

### FLOORS 42-51

- → 3 Bedrooms
- → 3 Bathrooms
- → Terrace: 501 sq ft

### **FEATURES**

NORTH

- ★ Corner three-bedroom residence with panoramic East to South exposure
- with direct access to 5' deep wrap-around terrace

MIAMI.MERCEDESBENZPLACES.COM