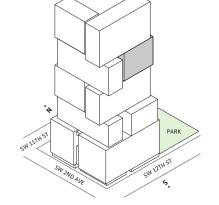

### **FLOORS 32-39**

- → 3 Bedrooms
- → 3 Bathrooms
- → 1 Den/Office → 1 Powder Room
- → Terrace: 602 sq ft

### **FEATURES**

- ★ Corner three-bedroom residence with panoramic West to North exposure
- with direct access to 5' deep wrap-around terrace