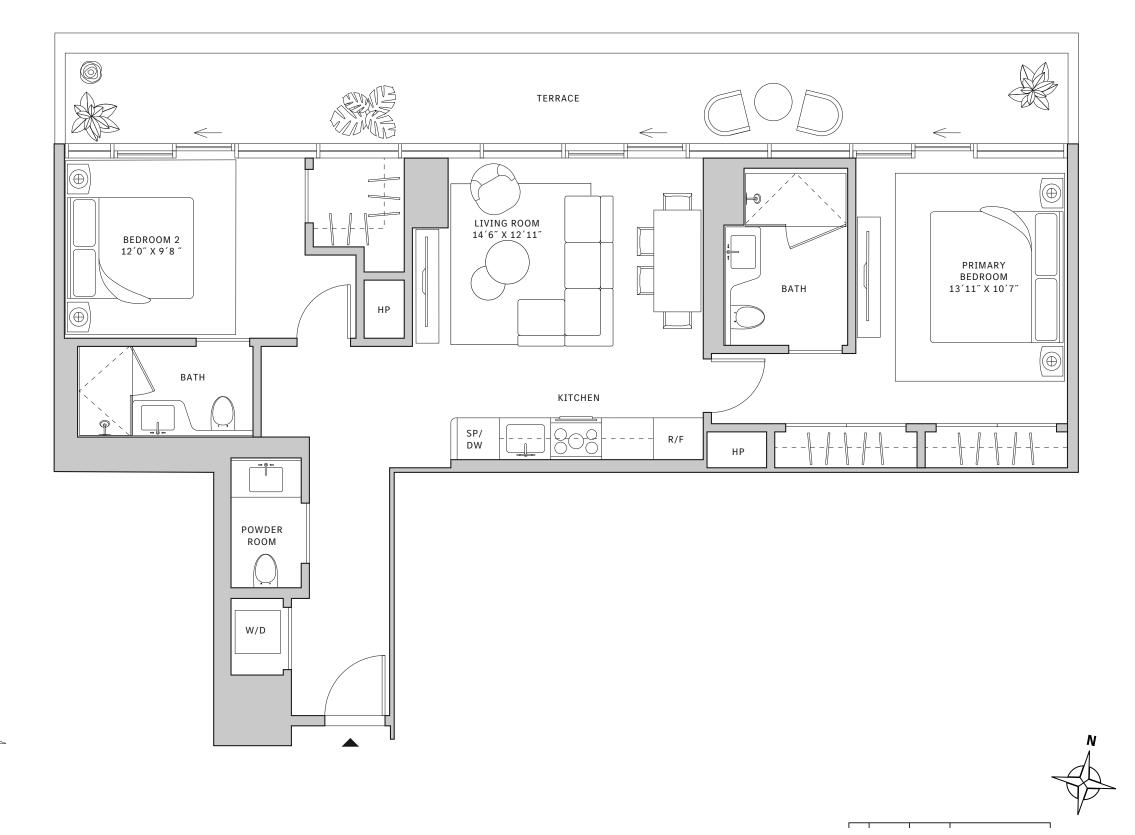

### FLOORS 42-51

- → 3 Bedrooms
- → 3 Bathrooms
- → Terrace: 501 sq ft

### **FEATURES**

NORTH

- ★ Corner three-bedroom residence with panoramic East to South exposure
- with direct access to 5' deep wrap-around terrace

MIAMI.MERCEDESBENZPLACES.COM