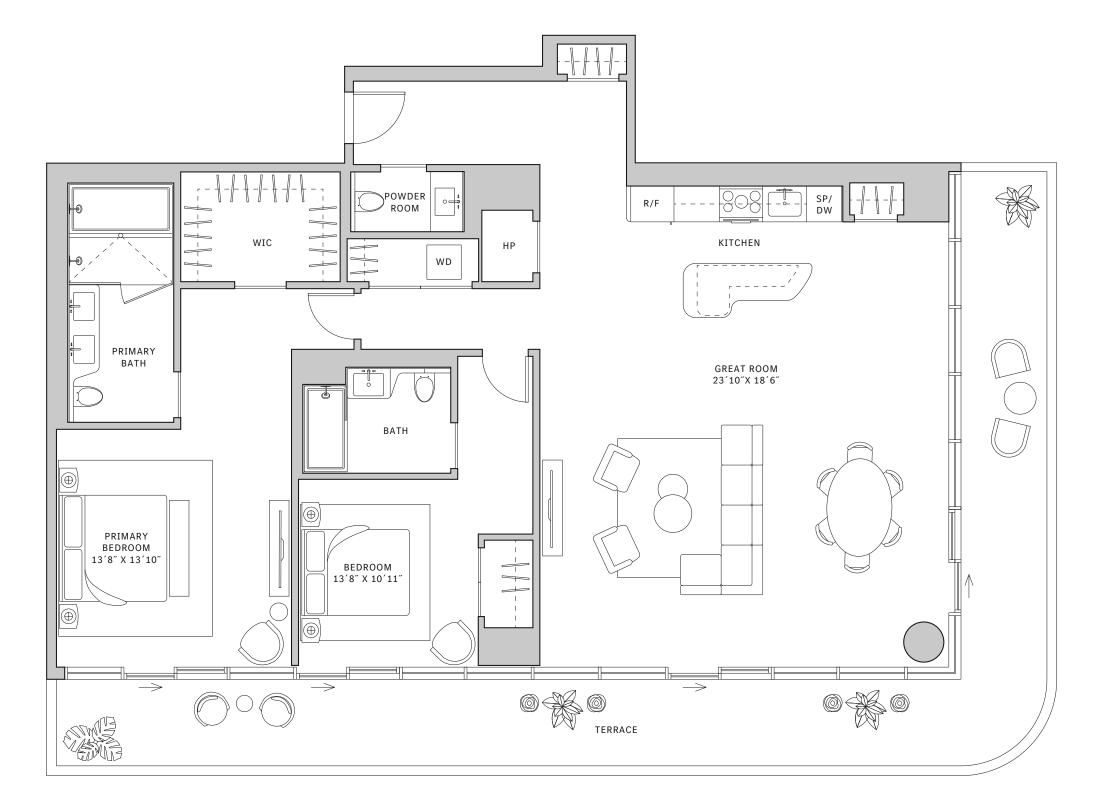

### **FLOORS 32-39**

- → 3 Bedrooms
- → 3 Bathrooms
- → 1 Den/Office → 1 Powder Room
- → Terrace: 602 sq ft

### **FEATURES**

- ★ Corner three-bedroom residence with panoramic West to North exposure
- with direct access to 5' deep wrap-around terrace