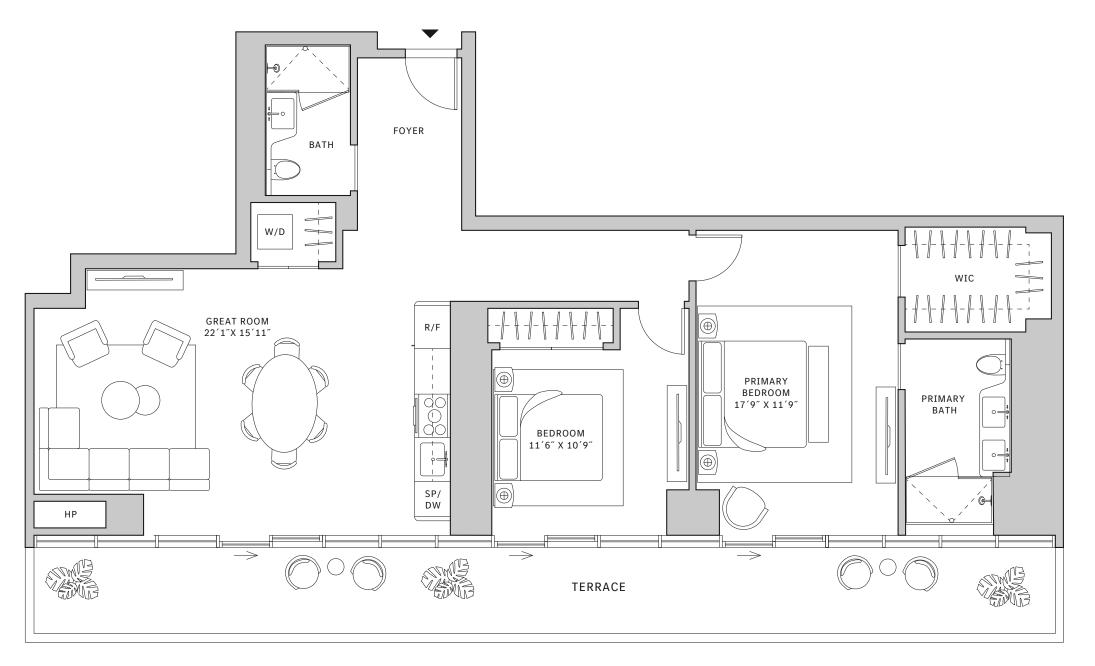

### **FLOORS 32-39**

- → 3 Bedrooms
- → 3 Bathrooms
- → 1 Den/Office → 1 Powder Room
- → Terrace: 602 sq ft

### **FEATURES**

- ★ Corner three-bedroom residence with panoramic West to North exposure
- with direct access to 5' deep wrap-around terrace