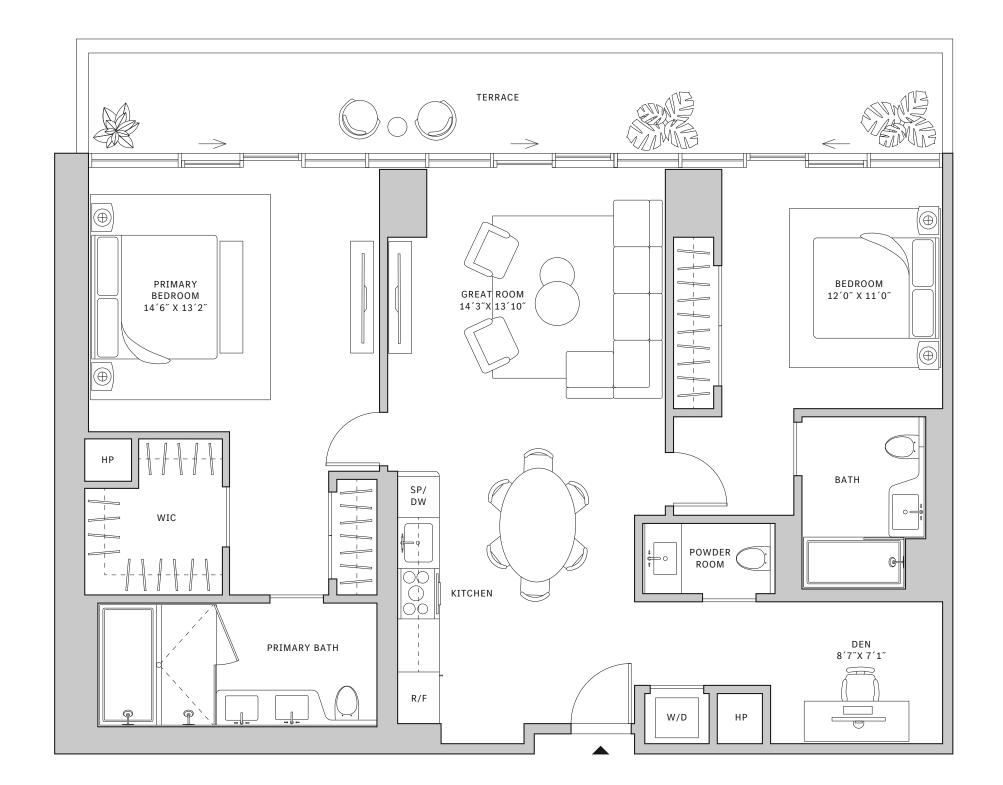

### FLOOR 40

- → 3 Bedrooms
- → 3 Bathrooms
- → 1 Den/Office
- → 1 Powder Room
- → Terrace: 602 sq ft

### **FEATURES**

- ★ Corner three-bedroom residence with panoramic West to North exposure
- with direct access to 5' deep wrap-around terrace