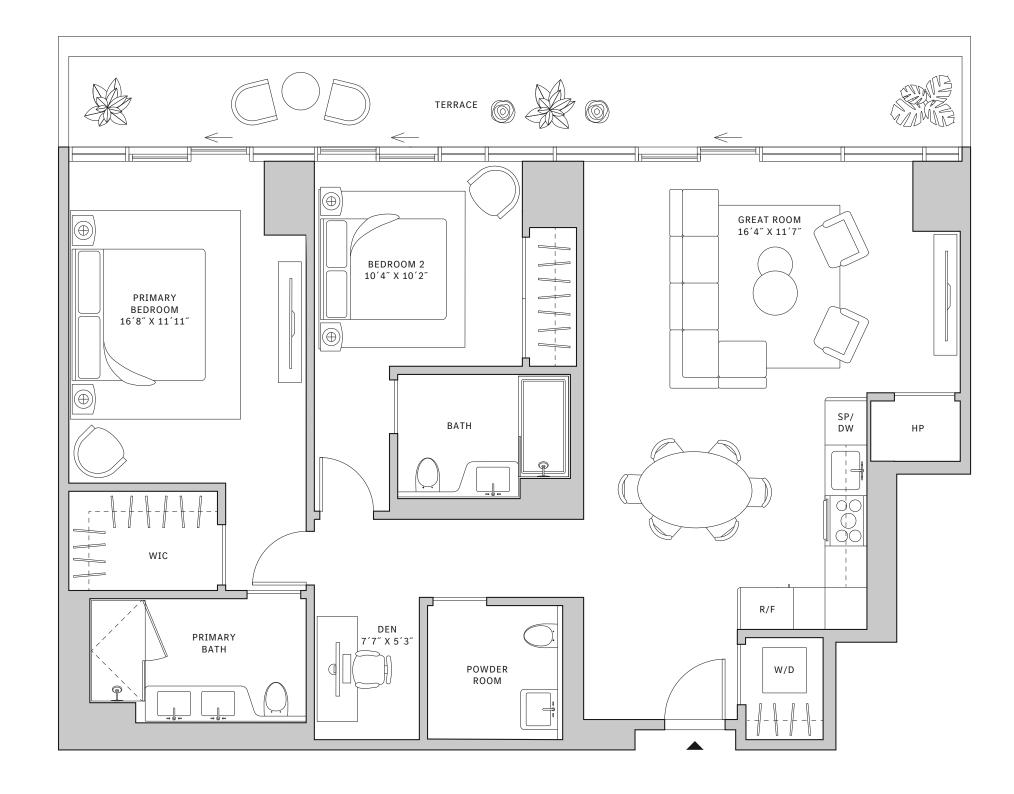

### FLOOR 53

- → 3 Bedrooms
- → 3 Bathrooms
- → 1 Den/Office
- → Terrace: 604 sq ft

#### **FEATURES**

- ★ Corner three-bedroom residence with panoramic West to North exposure
- with direct access to 5' deep wrap-around terrace

### MIAMI.MERCEDESBENZPLACES.COM