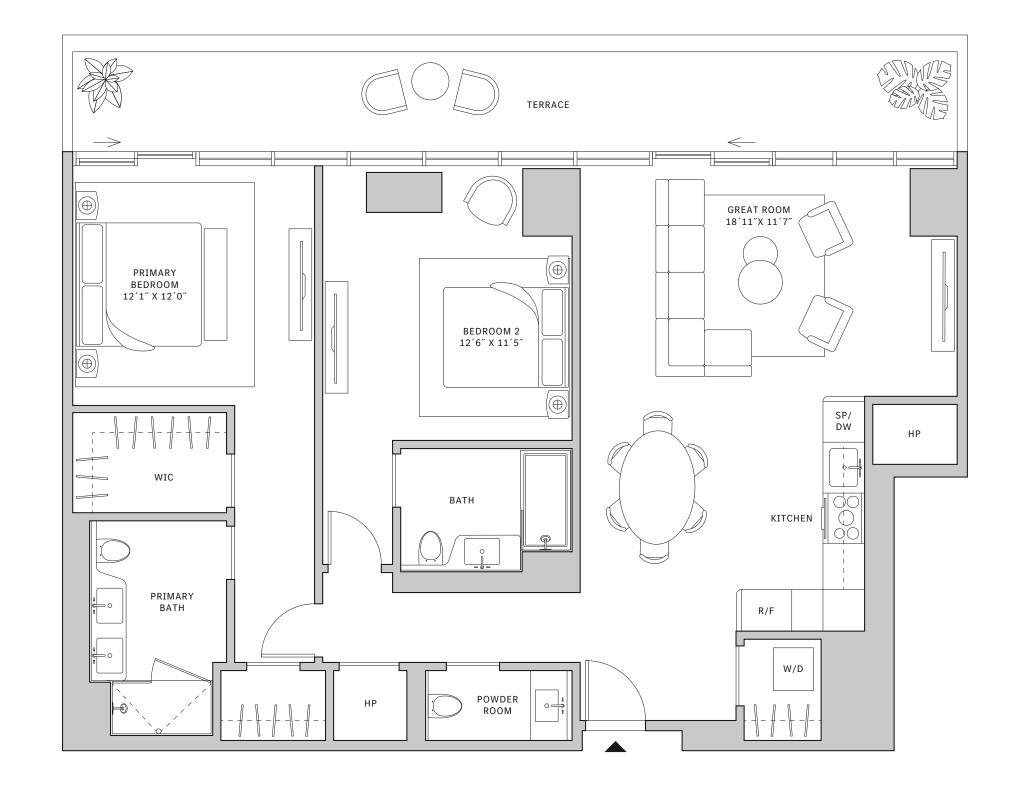

### FLOORS 42-51

- → 2 Bedrooms
- → 2 Bathrooms

- ★ Terrace: 295 sq ft

#### **FEATURES**

NORTH

- ↓ 10' floor-to-ceiling windows and sliding glass doors with direct access to 5' deep terrace