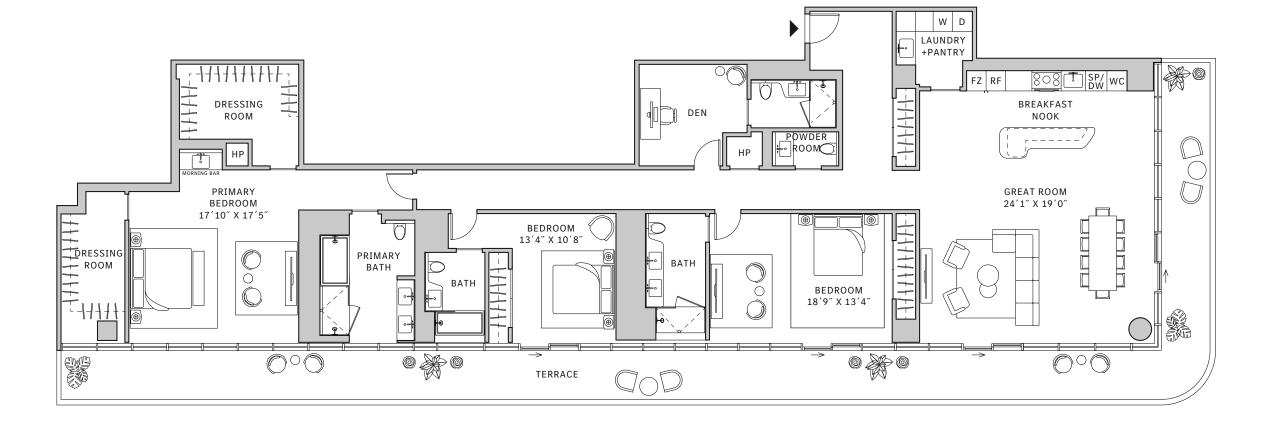

### FLOOR 67

- → 3 Bedrooms
- → 4 Bathrooms
- → 1 Den/Office
- ★ Terrace: 808 sq ft

### **FEATURES**

- ★ Corner three-bedroom residence with panoramic East to South exposure
- → 10' floor-to-ceiling windows and sliding glass doors with direct access to 5' deep wrap-around terrace