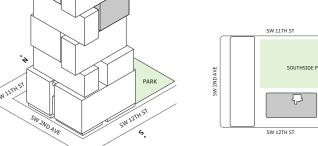

*FLOORS 32-40**

- → 1 Bedroom
- → 1 Bathroom
- → 1 Den/Office

#### **FEATURES**

- ∴ One-bedroom residence with North exposure
- ↓ 10' floor-to-ceiling windows and sliding glass doors with direct access to 5' deep terrace

### NORTH





### MIAMI.MERCEDESBENZPLACES.COM









#### **FLOORS 32-40**

- ↓ Studio
- → 1 Bathroom
- → Terrace: 66 sq ft

#### **FEATURES**

- ★ Studio residence with North exposure
- → 10' floor-to-ceiling windows and sliding glass doors with direct access to 5' deep terrace

### NORTH





#### MIAMI.MERCEDESBENZPLACES.COM









#### FLOORS 42-51

- ↓ Studio
- → 1 Bathroom
- → Terrace: 137 sq ft

#### **FEATURES**

NORTH

- ★ Studio residence with North exposure
- → 10' floor-to-ceiling windows and sliding glass doors with direct access to 5' deep terrace





#### MIAMI.MERCEDESBENZPLACES.COM









**FLOORS 32-40** 

- ↓ Studio
- → 1 Bathroom
- → Terrace: 74 sq ft

#### **FEATURES**

- ★ Studio residence with North exposure
- → 10' floor-to-ceiling windows and sliding glass doors with direct access to 5' deep terrace

#### NORTH





#### MIAMI.MERCEDESBENZPLACES.COM









#### FLOOR 52

- → 1 Bedroom
- → 1 Bathroom
- → Terrace: 182 sq ft

#### **FEATURES**

- ∴ One-bedroom residence with North exposure
- ↓ 10' floor-to-ceiling windows and sliding glass doors with direct access to 5' deep terrace



### MIAMI.MERCEDESBENZPLACES.COM









#### FLOOR 53

- → 1 Bedroom
- → 1 Bathroom
- → Interior: 725 sq ft
- → Terrace: 182 sq ft

#### **FEATURES**

- ∴ One-bedroom residence with North exposure
- ↓ 10' floor-to-ceiling windows and sli