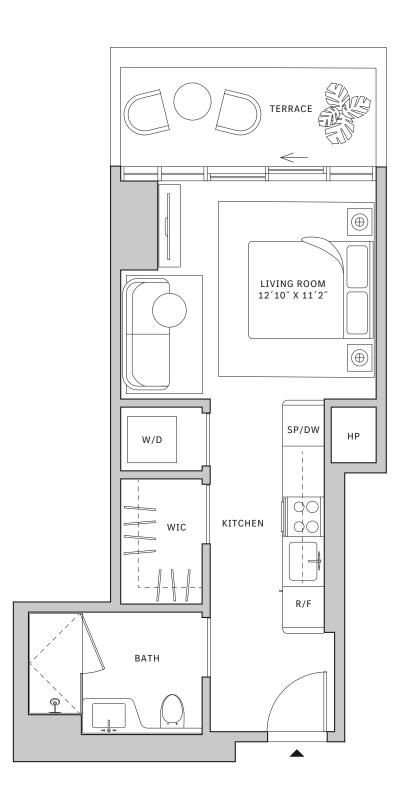

#### **FLOORS 32-40**

- ↓ Studio
- → 1 Bathroom
- → Terrace: 66 sq ft

#### **FEATURES**

- ★ Studio residence with North exposure
- → 10' floor-to-ceiling windows and sliding glass doors with direct access to 5' deep terrace