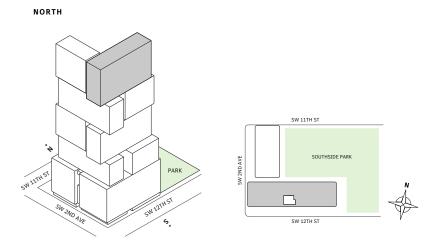

ss doors with direct access to 5' deep terrace





#### MIAMI.MERCEDESBENZPLACES.COM







#### FLOOR 66

- → 2 Bedrooms
- → 2 Bathrooms
- → Terrace: 328 sq ft

#### **FEATURES**

- ↓ 10' floor-to-ceiling windows and sliding glass doors with direct access to 5' deep terrace

## NORTH







### MIAMI.MERCEDESBENZPLACES.COM







#### FLOOR 52

- → 2 Bedrooms
- → 2 Bathrooms
- ✓ Interior: 1,004 sq ft
- → Terrace: 207 sq ft

#### **FEATURES**

- ↓ 10' floor-to-ceiling windows and sliding glass doors with direct access to 5' deep terrace





### MIAMI.MERCEDESBENZPLACES.COM







#### FLOOR 53

- → 2 Bedrooms
- → 2 Bathrooms
- ✓ Interior: 1,067 sq ft
- → Terrace: 207 sq ft

#### **FEATURES**

- ↓ 10' floor-to-ceiling windows and sliding glass doors with direct access to 5' deep terrace













#### FLOOR 54

- → 2 Bedrooms
- → 2 Bathrooms
- ✓ Interior: 1,067 sq ft
- → Terrace: 207 sq ft

#### **FEATURES**

- → 9'6" floor-to-ceiling windows and sliding glass doors with direct access to 5' deep terrace

# NORTH











#### **FLOORS 55-63**

- → 2 Bedrooms
- → 2 Bathrooms
- ✓ Interior: 1,067 sq ft
- → Terrace: 207 sq ft

#### **FEATURES**

- ↓ 10' floor-to-ceiling windows and sliding glass doors with direct access to 5' deep terrace

# NORTH











#### FLOOR 64

- → 2 Bedrooms
- → 2 Bathrooms
- ✓ Interior: 1,067 sq ft
- → Terrace: 207 sq ft

#### **FEATURES**

- ↓ 10' floor-to-ceiling windows and sliding glass doors with direct access to 5' deep terrace

# NORTH









#### FLOOR 65

- → 2 Bedrooms
- → 2 Bathrooms
- ✓ Interior: 1,067 sq ft
- → Terrace: 207 sq