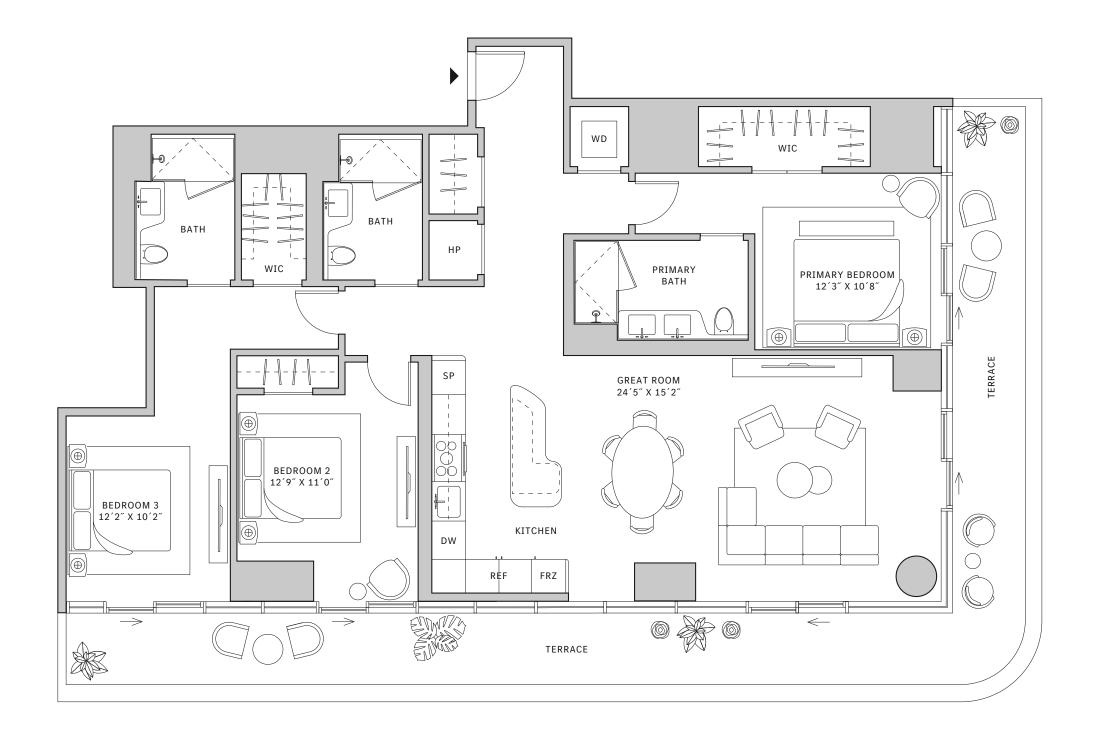

### **FLOORS 32-39**

- → 3 Bedrooms
- → 3 Bathrooms
- → 1 Den/Office → 1 Powder Room
- → Terrace: 602 sq ft

### **FEATURES**

- ★ Corner three-bedroom residence with panoramic West to North exposure
- with direct access to 5' deep wrap-around terrace