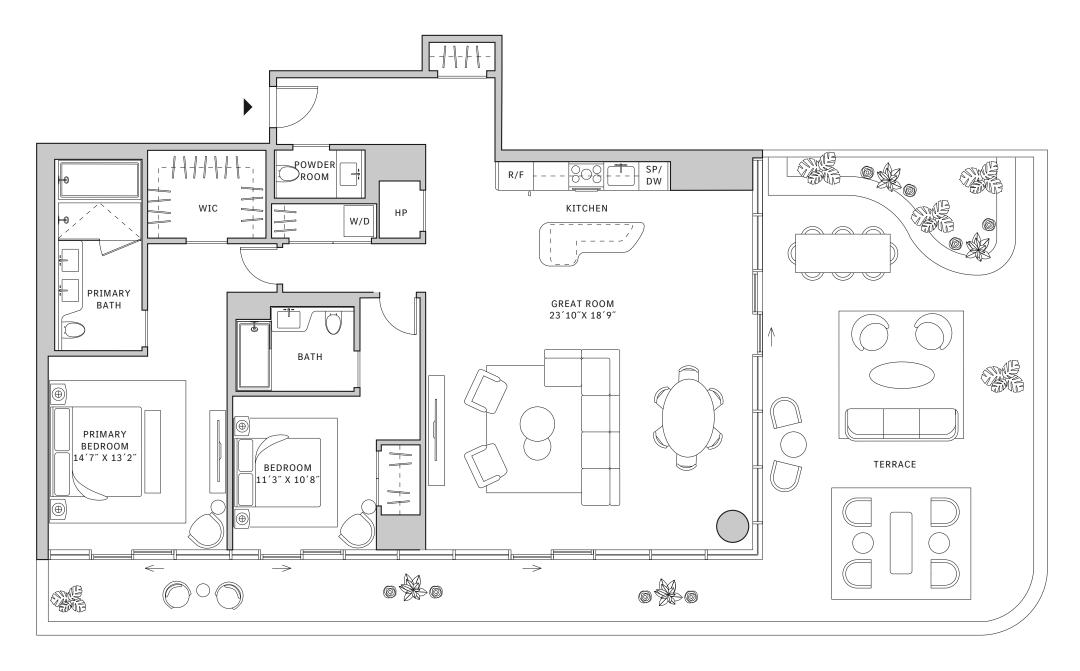

### FLOOR 40

- → 3 Bedrooms
- → 3 Bathrooms
- → 1 Den/Office
- → 1 Powder Room
- → Terrace: 602 sq ft

### **FEATURES**

- ★ Corner three-bedroom residence with panoramic West to North exposure
- with direct access to 5' deep wrap-around terrace