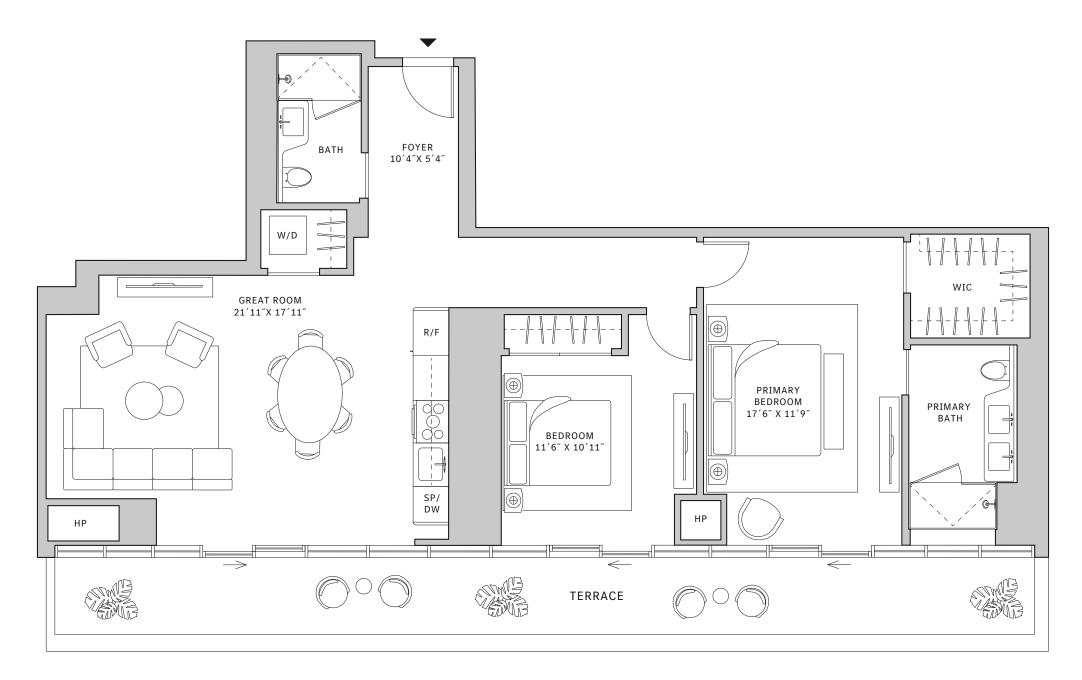

### **FLOORS 32-39**

- → 3 Bedrooms
- → 3 Bathrooms
- → 1 Den/Office → 1 Powder Room
- → Terrace: 602 sq ft

### **FEATURES**

- ★ Corner three-bedroom residence with panoramic West to North exposure
- with direct access to 5' deep wrap-around terrace