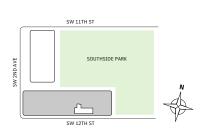

sliding glass doors with direct access to 5' deep terrace













#### FLOOR 66

- → 2 Bedrooms
- → 2 Bathrooms
- ✓ Interior: 1,067 sq ft
- → Terrace: 207 sq ft

#### **FEATURES**

- ↓ 10' floor-to-ceiling windows and sliding glass doors with direct access to 5' deep terrace

# NORTH











#### **FLOORS 32-40**

- → 2 Bedrooms
- → 2 Bathrooms
- ✓ Interior: 1,081 sq ft
- → Terrace: 434 sq ft

#### **FEATURES**

- ★ Corner two-bedroom residence with panoramic East to North exposure
- with direct access to 5' deep wrap-around terrace





#### MIAMI.MERCEDESBENZPLACES.COM







#### **FLOORS 32-40**

- → 2 Bedrooms
- → 2 Bathrooms
- → Terrace: 311 sq ft

#### **FEATURES**

- ↓ 10' floor-to-ceiling windows and sliding glass doors with direct access to 5' deep terrace

#### NORTH







### MIAMI.MERCEDESBENZPLACES.COM







#### **FLOORS 32-40**

- → 2 Bedrooms
- → 2 Bathrooms
- → Terrace: 206 sq ft

#### **FEATURES**

- ↓ 10' floor-to-ceiling windows and sliding glass doors with direct access to 5' deep terrace

## NORTH













#### FLOORS 42-51

- → 1 Bedroom
- → 1 Bathroom

#### **FEATURES**

- ★ Corner one-bedroom residence with panoramic West to North exposure
- with direct access to 5' deep wrap-around terrace

















#### **FLOORS 32-40**

- → 1 Bedroom
- → 1 Bathroom
- → 1 Den/Office

#### **FEATURES**

- ∴ One-bedroom residence with North exposure
- ↓ 10' floor-to-ceiling windows and sliding glass doors with direct access to 5' deep terrace

### NORTH





### MIAMI.MERCEDESBENZPLACES.COM









#### **FLOORS 32-40**

- ↓ Studio
- → 1 Bathr