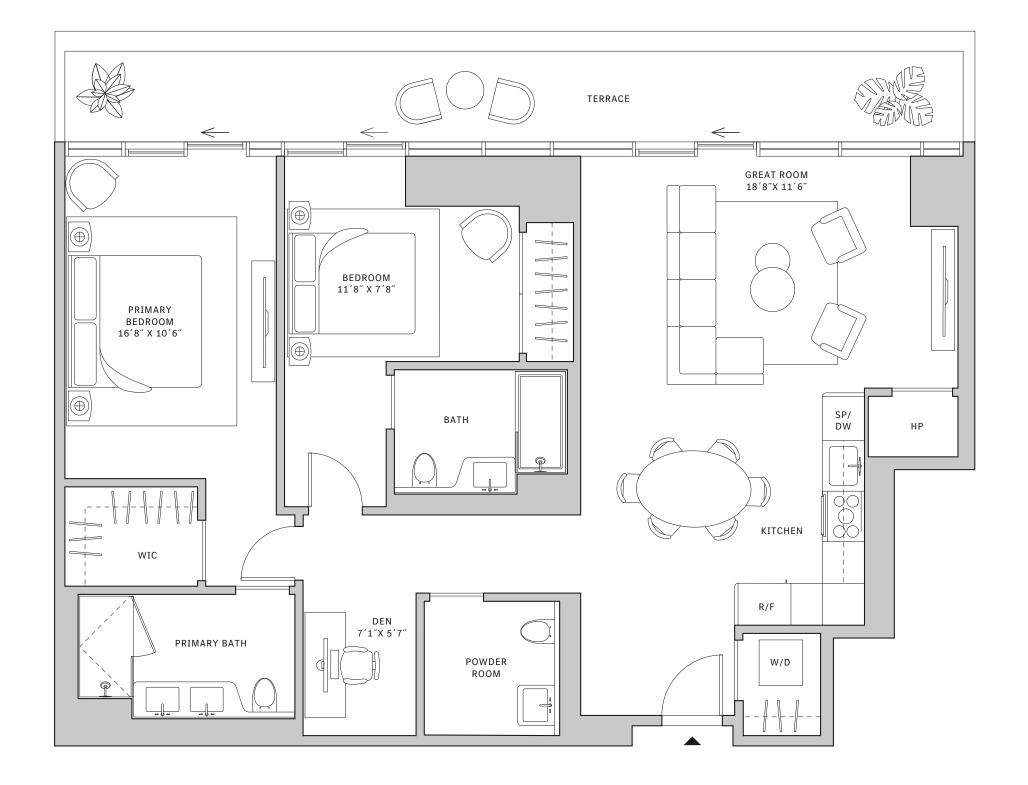

### FLOORS 42-51

- → 3 Bedrooms
- → 3 Bathrooms
- → Terrace: 501 sq ft

### **FEATURES**

NORTH

- ★ Corner three-bedroom residence with panoramic East to South exposure
- with direct access to 5' deep wrap-around terrace

MIAMI.MERCEDESBENZPLACES.COM