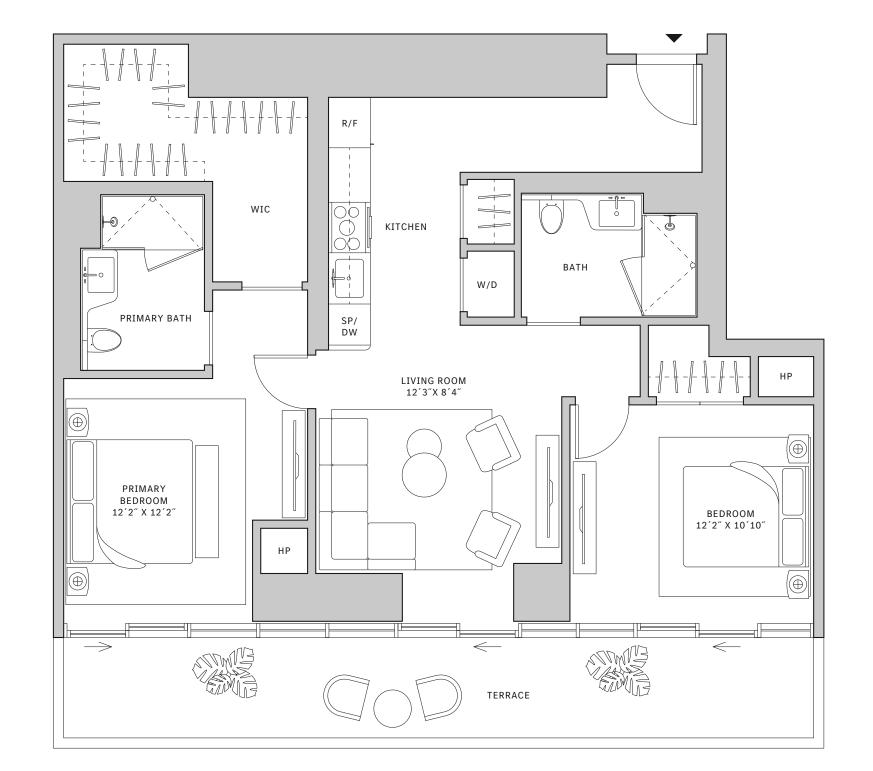

### FLOOR 40

- → 3 Bedrooms
- → 3 Bathrooms
- → 1 Den/Office
- → 1 Powder Room
- → Terrace: 602 sq ft

### **FEATURES**

- ★ Corner three-bedroom residence with panoramic West to North exposure
- with direct access to 5' deep wrap-around terrace

### MIAMI.MERCEDESBENZPLACES.COM