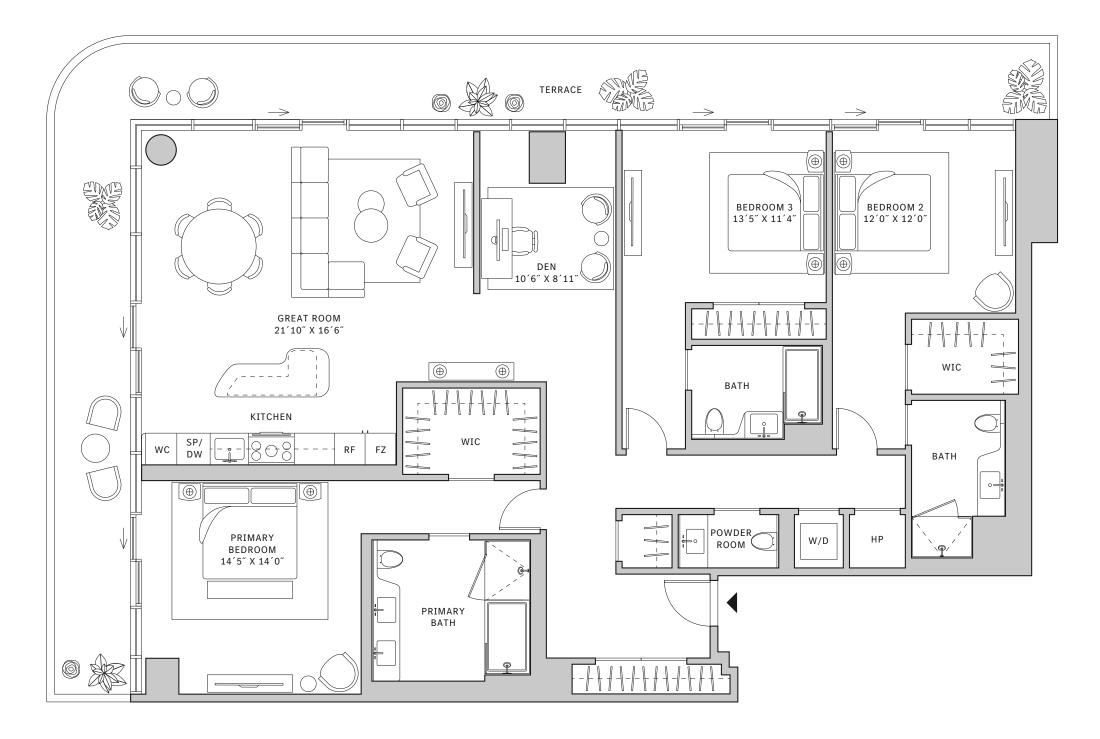

### FLOOR 40

- → 3 Bedrooms
- → 3 Bathrooms
- → 1 Den/Office
- → 1 Powder Room
- → Terrace: 602 sq ft

### **FEATURES**

- ★ Corner three-bedroom residence with panoramic West to North exposure
- with direct access to 5' deep wrap-around terrace

### MIAMI.MERCEDESBENZPLACES.COM