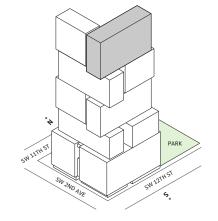

### FLOOR 67

- → 3 Bedrooms
- → 4 Bathrooms
- → 1 Den/Office
- ★ Terrace: 808 sq ft

### **FEATURES**

- ★ Corner three-bedroom residence with panoramic East to South exposure
- → 10' floor-to-ceiling windows and sliding glass doors with direct access to 5' deep wrap-around terrace