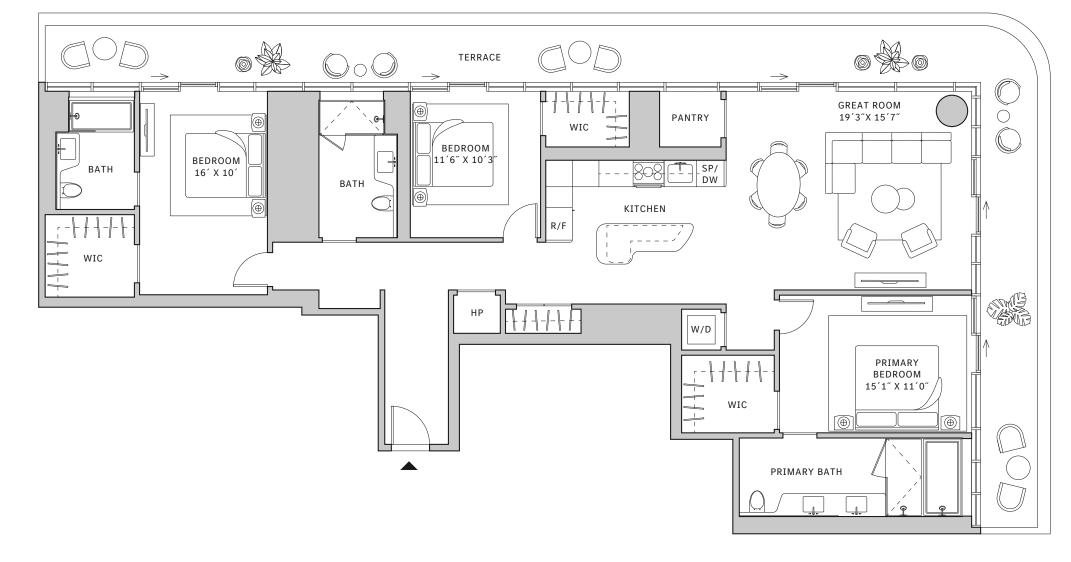

### FLOOR 67

- → 3 Bedrooms
- → 3 Bathrooms
- → 1 Den/Office
- ★ Service Entry
- → Terrace: 590 sq ft

### **FEATURES**

- → Corner three-bedroom residence with panoramic West to North exposure
- → 10' floor-to-ceiling windows and sliding glass doors with direct access to 5' deep wrap-around terrace

#### NORTH