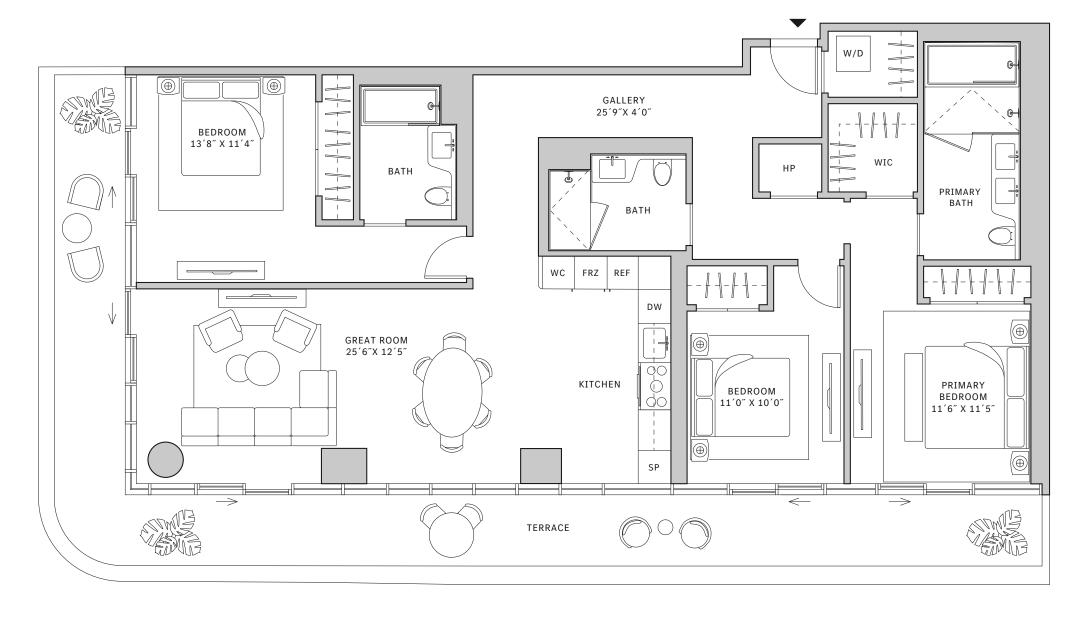

### **FLOORS 32-39**

- → 3 Bedrooms
- → 3 Bathrooms
- → 1 Den/Office → 1 Powder Room
- → Terrace: 602 sq ft

### **FEATURES**

- ★ Corner three-bedroom residence with panoramic West to North exposure
- with direct access to 5' deep wrap-around terrace