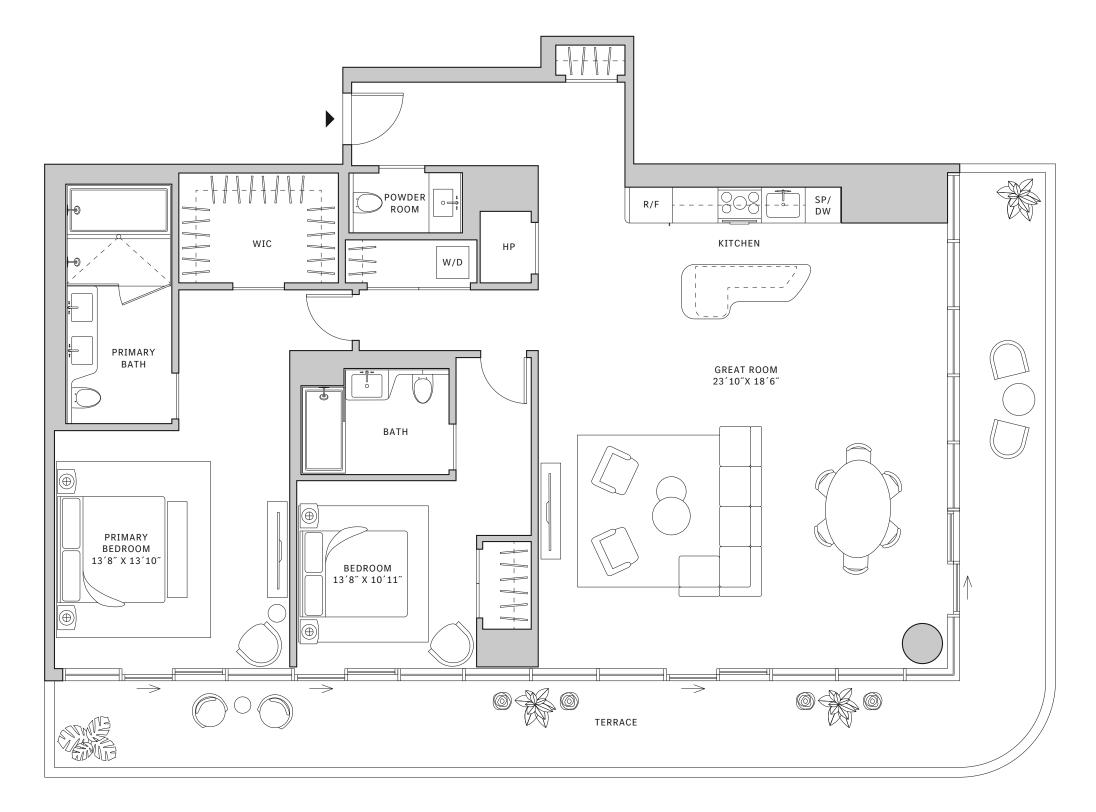

### FLOOR 52

- → 3 Bedrooms
- → 3 Bathrooms
- ✓ Interior: 1,832 sq ft
- → Terrace: 1,244 sq ft

### **FEATURES**

NORTH

- ★ Corner three-bedroom residence with panoramic East to North exposure
- ↓ 10' floor-to-ceiling windows and sliding glass doors with direct access to wrap-around terrace
- → Over-sized, one-of-a-kind outdoor garden