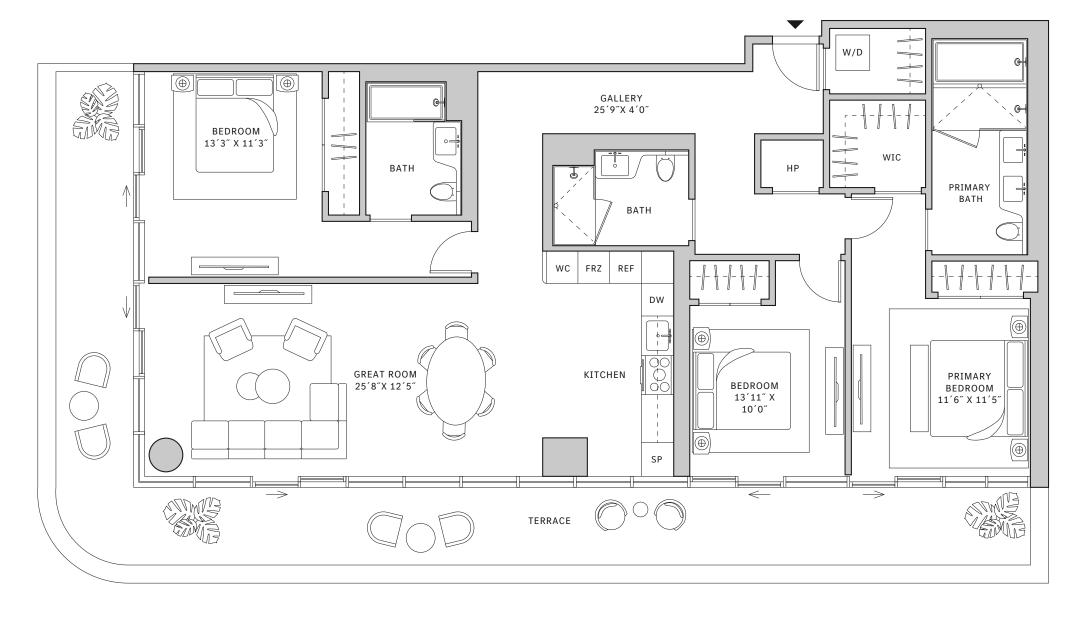

### **FLOORS 32-39**

- → 3 Bedrooms
- → 3 Bathrooms
- → 1 Den/Office → 1 Powder Room
- → Terrace: 602 sq ft

### **FEATURES**

- ★ Corner three-bedroom residence with panoramic West to North exposure
- with direct access to 5' deep wrap-around terrace