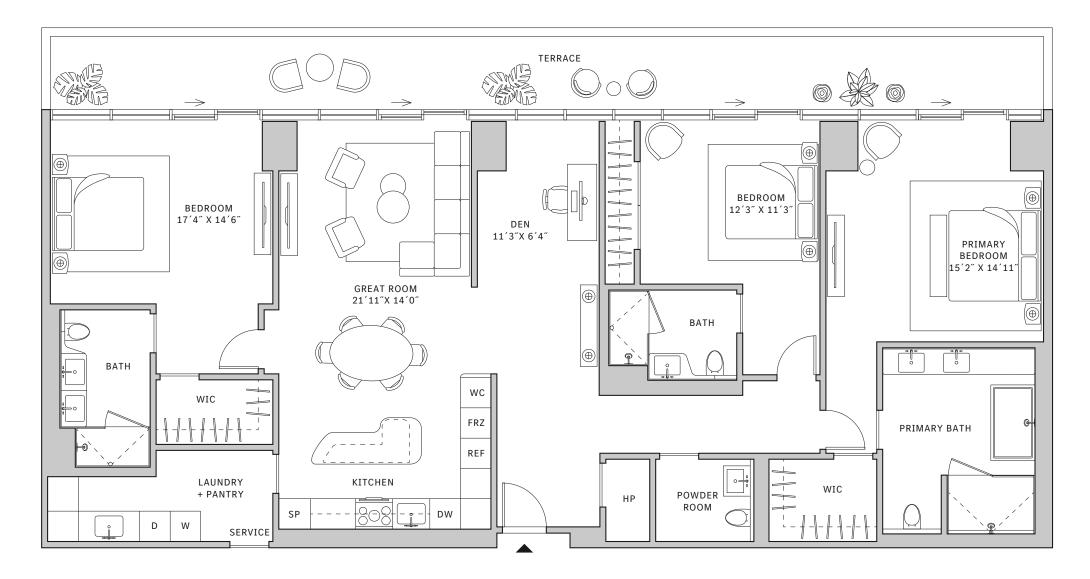

### **FLOORS 32-39**

- → 3 Bedrooms
- → 3 Bathrooms
- → 1 Den/Office → 1 Powder Room
- → Terrace: 602 sq ft

### **FEATURES**

- ★ Corner three-bedroom residence with panoramic West to North exposure
- with direct access to 5' deep wrap-around terrace