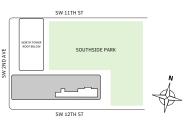

three-bedroom residence with panoramic West to North exposure
- → 10' floor-to-ceiling windows and sliding glass doors with direct access to 5' deep wrap-around terrace

#### NORTH







### MIAMI.MERCEDESBENZPLACES.COM







### FLOOR 67

- → 3 Bedrooms
- 人 3 Bathrooms
- → 1 Den/Office
- → Powder Room
- → Service Entry
- → Terrace: 385 sq ft

### **FEATURES**

- ★ Three-bedroom residence with North exposure
- with direct access to 5' deep terrace









### MIAMI.MERCEDESBENZPLACES.COM





### FLOOR 67

- → 3 Bedrooms
- → 4 Bathrooms
- → 1 Den/Office
- ★ Terrace: 808 sq ft

### **FEATURES**

- ★ Corner three-bedroom residence with panoramic East to South exposure
- → 10' floor-to-ceiling windows and sliding glass doors with direct access to 5' deep wrap-around terrace

#### NORTH







### MIAMI.MERCEDESBENZPLACES.COM





### FLOORS 42-51

- → 3 Bedrooms
- → 3 Bathrooms
- → Terrace: 501 sq ft

### **FEATURES**

NORTH

- ★ Corner three-bedroom residence with panoramic East to South exposure
- with direct access to 5' deep wrap-around terrace









MIAMI.MERCEDESBENZPLACES.COM







### FLOOR 52

- → 3 Bedrooms
- → 3 Bathrooms
- ✓ Interior: 1,832 sq ft
- → Terrace: 1,244 sq ft

### **FEATURES**

NORTH

- ★ Corner three-bedroom residence with panoramic East to North exposure
- ↓ 10' floor-to-ceiling windows and sliding glass doors with direct access to wrap-around terrace
- → Over-sized, one-of-a-kind outdoor garden





### MIAMI.MERCEDESBENZPLACES.COM





### FLOOR 53

- → 3 Bedrooms
- → 3 Bathrooms
- → Terrace: 624 sq ft

#### **FEATURES**

NORTH

- ★ Corner th