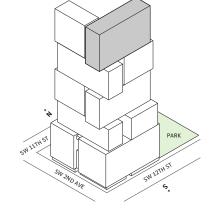

### **FLOORS 32-39**

- → 3 Bedrooms
- → 3 Bathrooms
- → 1 Den/Office → 1 Powder Room
- → Terrace: 602 sq ft

### **FEATURES**

- ★ Corner three-bedroom residence with panoramic West to North exposure
- with direct access to 5' deep wrap-around terrace