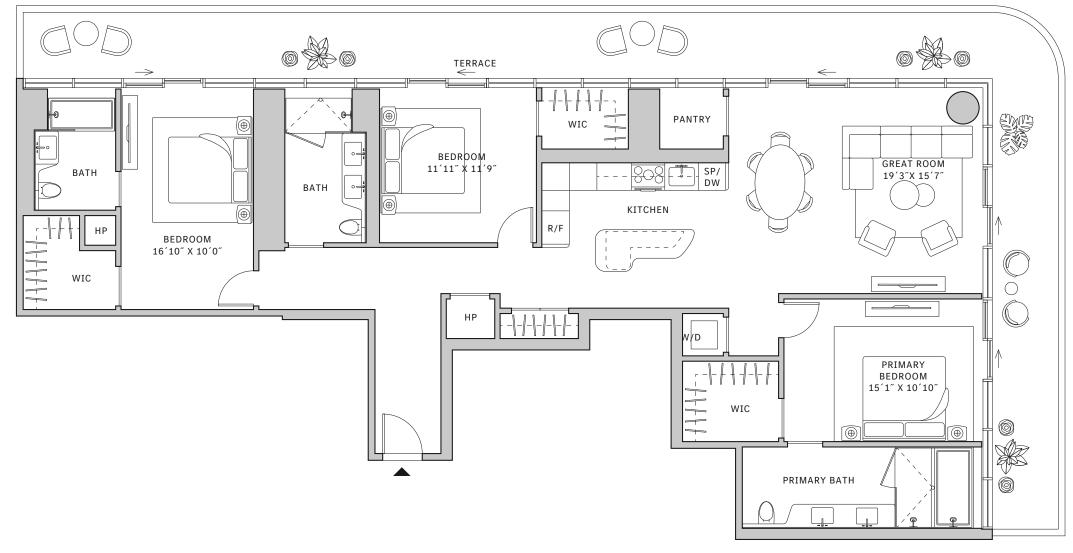

### **FLOORS 55-63**

- → 3 Bedrooms
- → 3 Bathrooms
- → 1 Den/Office

- → Terrace: 604 sq ft

### **FEATURES**

- ★ Corner three-bedroom residence with panoramic West to North exposure
- with direct access to 5' deep wrap-around terrace

### MIAMI.MERCEDESBENZPLACES.COM