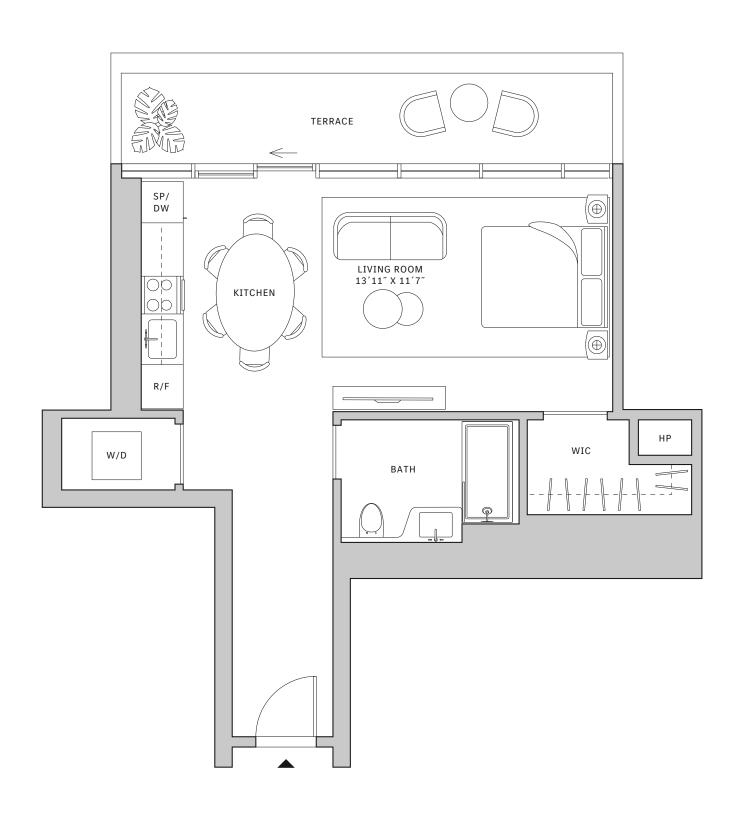

### **FLOORS 32-39**

- → 3 Bedrooms
- → 3 Bathrooms
- → 1 Den/Office → 1 Powder Room
- → Terrace: 602 sq ft

### **FEATURES**

- ★ Corner three-bedroom residence with panoramic West to North exposure
- with direct access to 5' deep wrap-around terrace