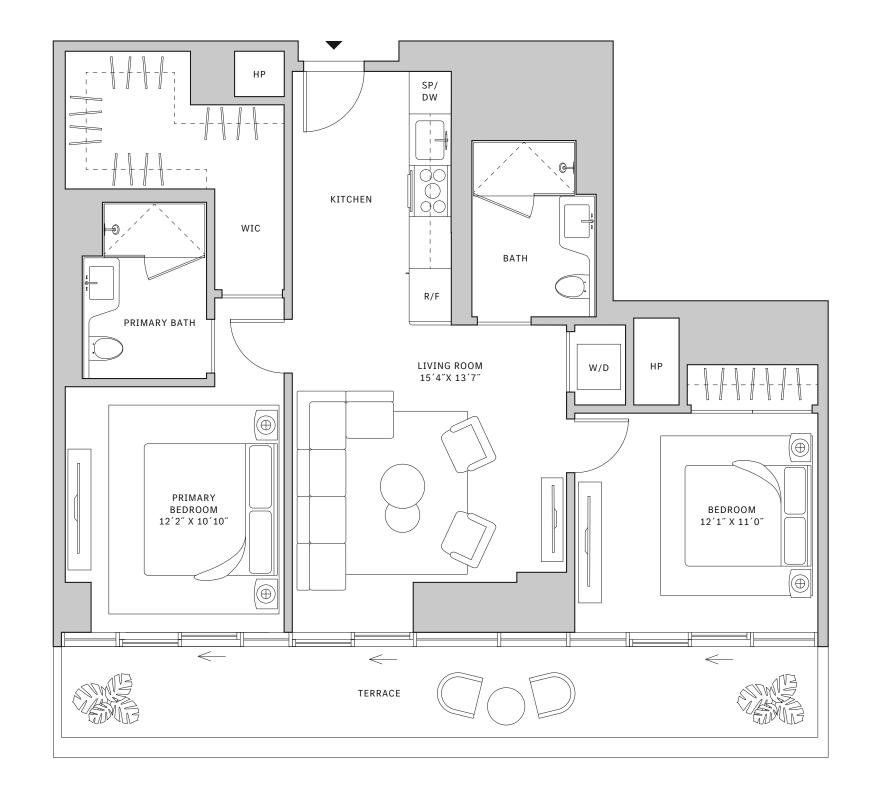

### **FLOORS 32-39**

- → 3 Bedrooms
- → 3 Bathrooms
- → 1 Den/Office → 1 Powder Room
- → Terrace: 602 sq ft

### **FEATURES**

- ★ Corner three-bedroom residence with panoramic West to North exposure
- with direct access to 5' deep wrap-around terrace