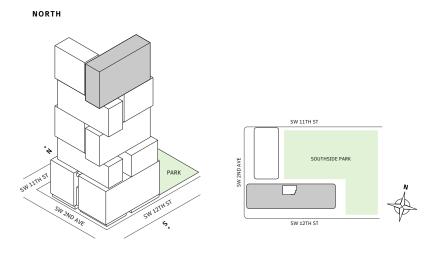

#### **FEATURES**

- ★ Corner three-bedroom residence with panoramic West to North exposure
- ↓ 10' floor-to-ceiling windows and sliding glass doors with direct access to wrap-around terrace
- → Over-sized, one-of-a-kind garden terrace custom-designed specifically for this residence

#### NORTH