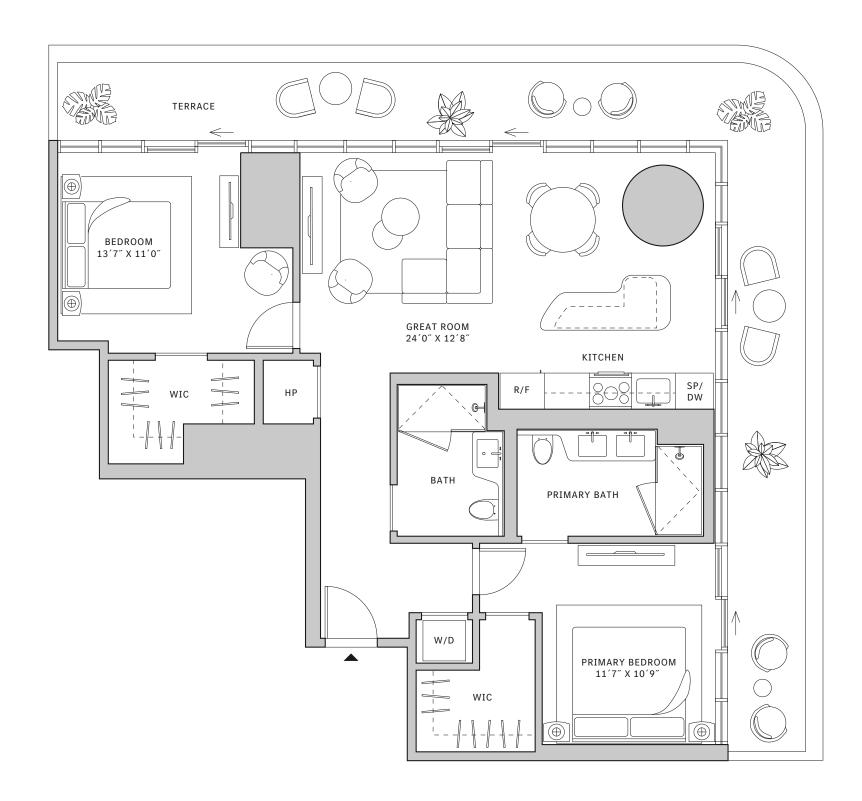

### **FLOORS 32-39**

- → 3 Bedrooms
- → 3 Bathrooms
- → 1 Den/Office → 1 Powder Room
- → Terrace: 602 sq ft

### **FEATURES**

- ★ Corner three-bedroom residence with panoramic West to North exposure
- with direct access to 5' deep wrap-around terrace