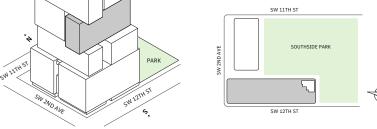

### FLOOR 52

- → 3 Bedrooms
- → 3 Bathrooms

- → 1 Den/Office
- → Terrace: 1,288 sq ft

#### **FEATURES**

- ★ Corner three-bedroom residence with panoramic West to North exposure
- ↓ 10' floor-to-ceiling windows and sliding glass doors with direct access to wrap-around terrace
- → Over-sized, one-of-a-kind garden terrace custom-designed specifically for this residence

#### NORTH