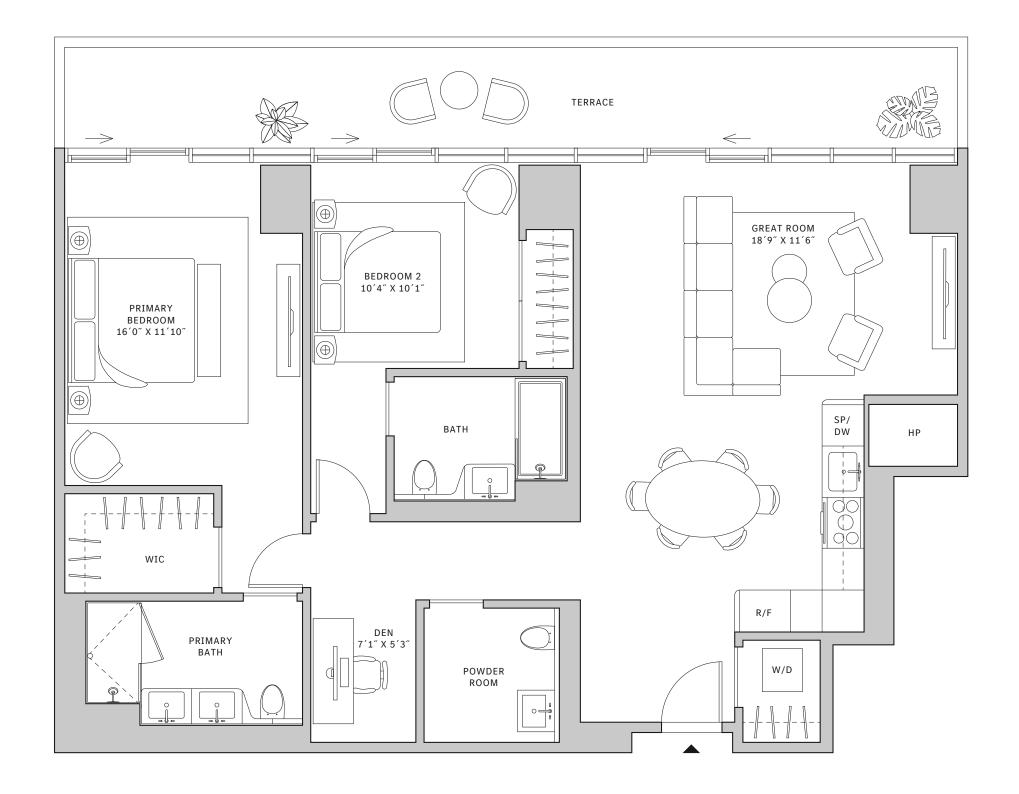

### FLOOR 40

- → 3 Bedrooms
- → 3 Bathrooms
- → 1 Den/Office
- → 1 Powder Room
- → Terrace: 602 sq ft

### **FEATURES**

- ★ Corner three-bedroom residence with panoramic West to North exposure
- with direct access to 5' deep wrap-around terrace

### MIAMI.MERCEDESBENZPLACES.COM