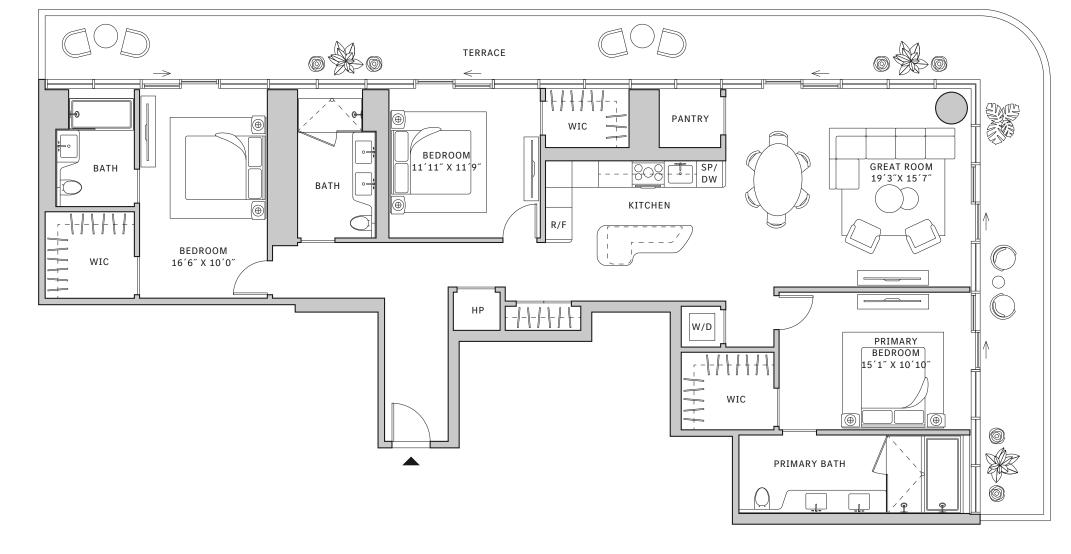

### **FLOORS 32-39**

- → 3 Bedrooms
- → 3 Bathrooms
- → 1 Den/Office → 1 Powder Room
- → Terrace: 602 sq ft

### **FEATURES**

- ★ Corner three-bedroom residence with panoramic West to North exposure
- with direct access to 5' deep wrap-around terrace

### MIAMI.MERCEDESBENZPLACES.COM