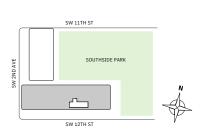

### **FLOORS 32-39**

- → 3 Bedrooms
- → 3 Bathrooms
- → 1 Den/Office → 1 Powder Room
- → Terrace: 602 sq ft

### **FEATURES**

- ★ Corner three-bedroom residence with panoramic West to North exposure
- with direct access to 5' deep wrap-around terrace