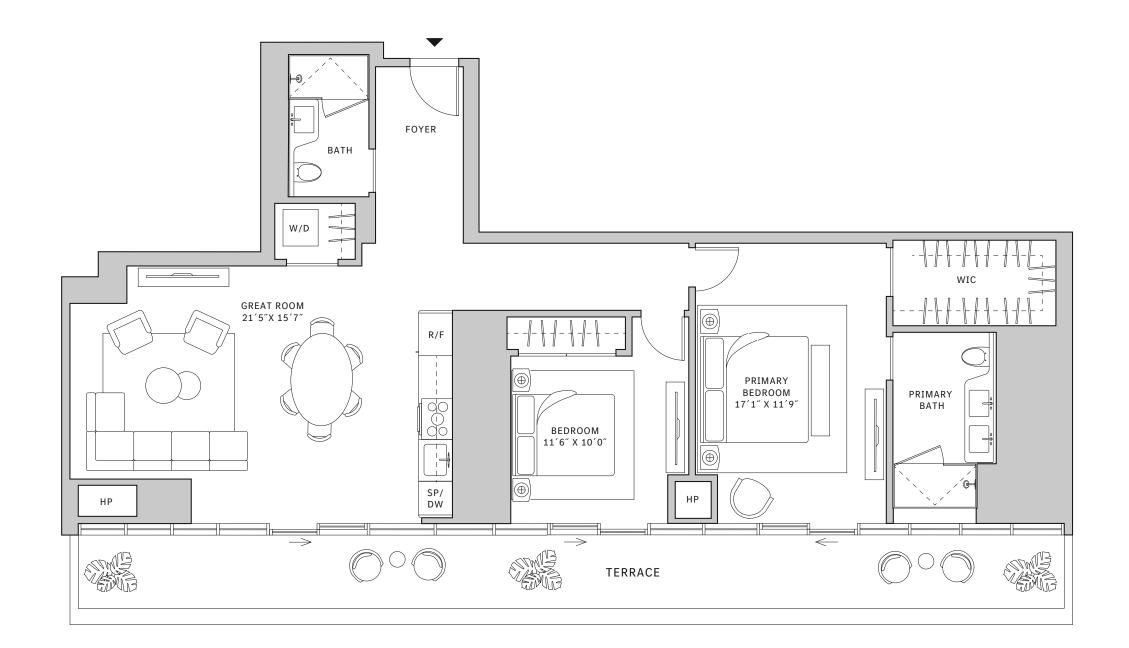

### FLOORS 42-51

- → 3 Bedrooms
- → 3 Bathrooms
- → Terrace: 501 sq ft

### **FEATURES**

NORTH

- ★ Corner three-bedroom residence with panoramic East to South exposure
- with direct access to 5' deep wrap-around terrace

MIAMI.MERCEDESBENZPLACES.COM