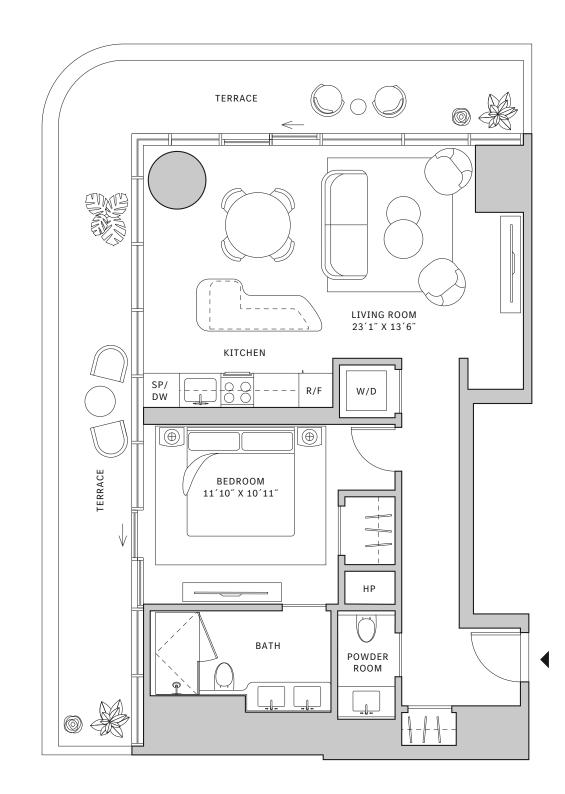

### FLOORS 42-51

- → 2 Bedrooms
- → 2 Bathrooms

- ★ Terrace: 295 sq ft

#### **FEATURES**

NORTH

- ↓ 10' floor-to-ceiling windows and sliding glass doors with direct access to 5' deep terrace

### MIAMI.MERCEDESBENZPLACES.COM