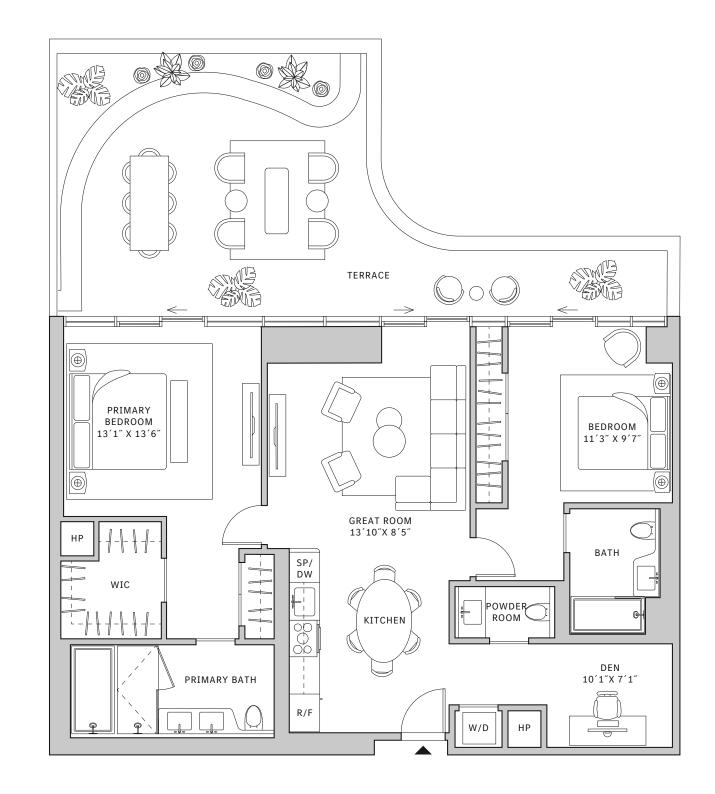

### **FLOORS 32-39**

- → 3 Bedrooms
- → 3 Bathrooms
- → 1 Den/Office → 1 Powder Room
- → Terrace: 602 sq ft

### **FEATURES**

- ★ Corner three-bedroom residence with panoramic West to North exposure
- with direct access to 5' deep wrap-around terrace