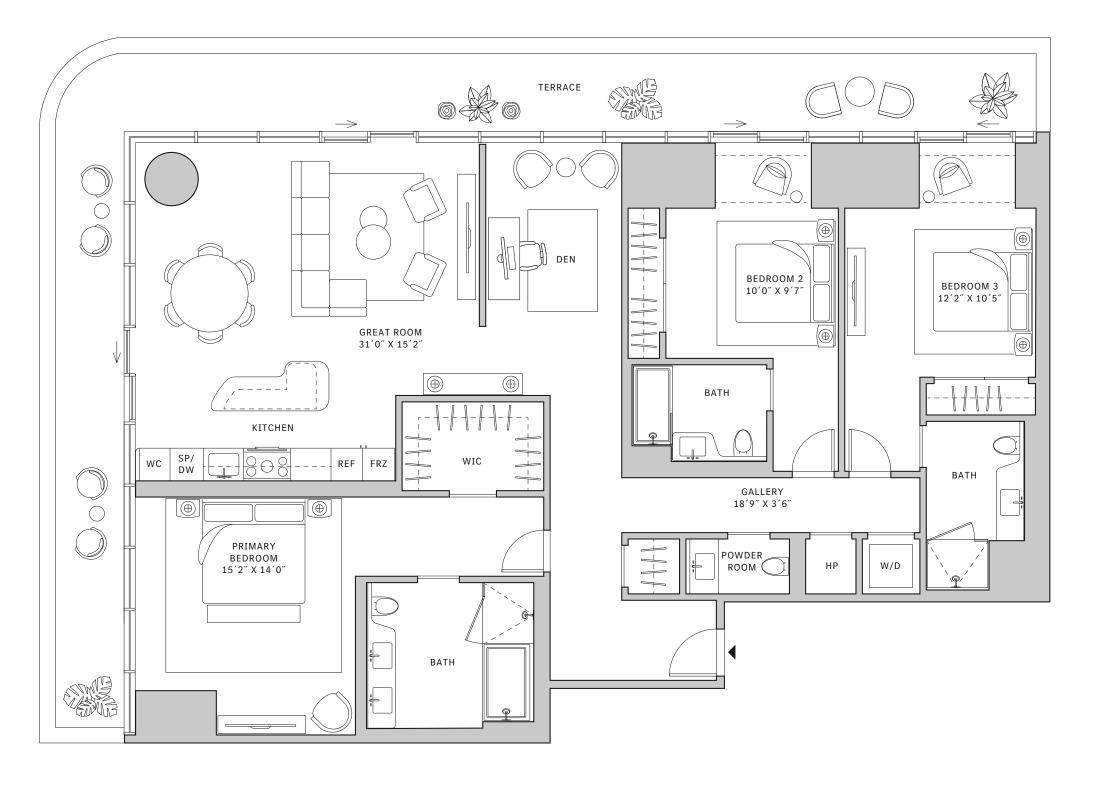

### **FLOORS 32-39**

- → 3 Bedrooms
- → 3 Bathrooms
- → 1 Den/Office → 1 Powder Room
- → Terrace: 602 sq ft

### **FEATURES**

- ★ Corner three-bedroom residence with panoramic West to North exposure
- with direct access to 5' deep wrap-around terrace