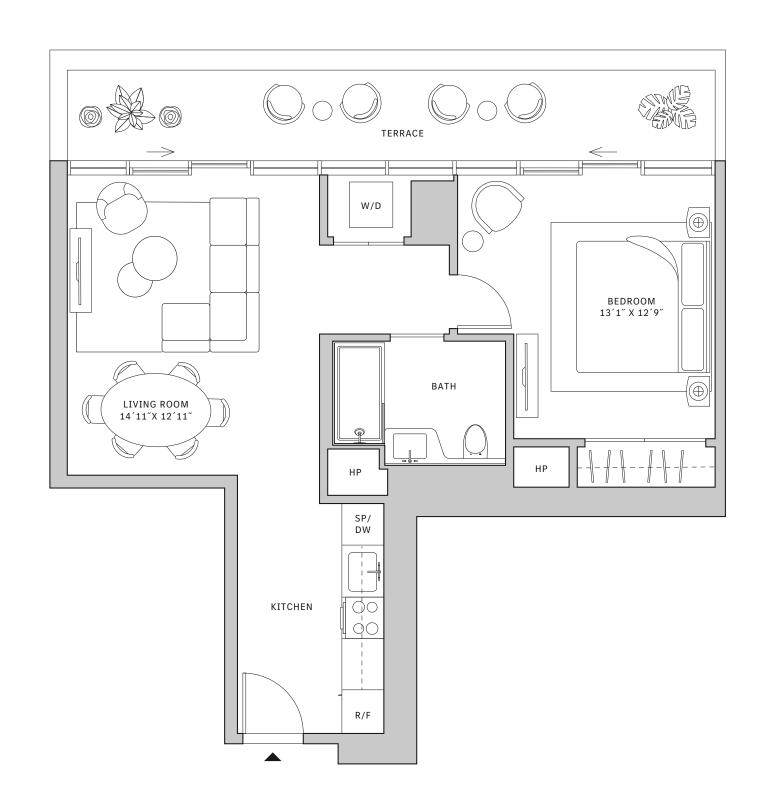

#### **FLOORS 32-40**

- → 2 Bedrooms
- → 2 Bathrooms
- ✓ Interior: 1,081 sq ft
- → Terrace: 434 sq ft

#### **FEATURES**

- ★ Corner two-bedroom residence with panoramic East to North exposure
- with direct access to 5' deep wrap-around terrace