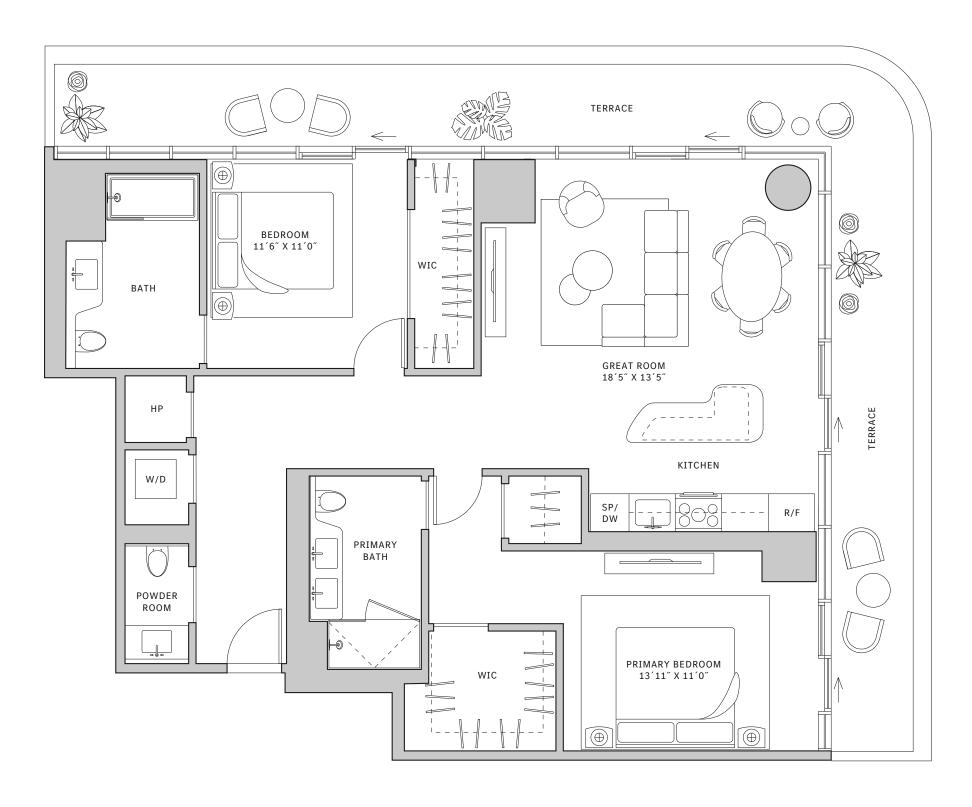

### **FLOORS 32-39**

- → 3 Bedrooms
- → 3 Bathrooms
- → 1 Den/Office → 1 Powder Room
- → Terrace: 602 sq ft

### **FEATURES**

- ★ Corner three-bedroom residence with panoramic West to North exposure
- with direct access to 5' deep wrap-around terrace