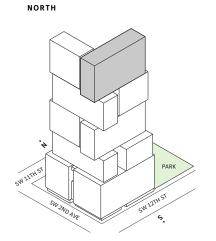

### FLOOR 52

- → 3 Bedrooms
- → 3 Bathrooms

- → 1 Den/Office
- → Terrace: 1,288 sq ft

#### **FEATURES**

- ★ Corner three-bedroom residence with panoramic West to North exposure
- ↓ 10' floor-to-ceiling windows and sliding glass doors with direct access to wrap-around terrace
- → Over-sized, one-of-a-kind garden terrace custom-designed specifically for this residence

#### NORTH