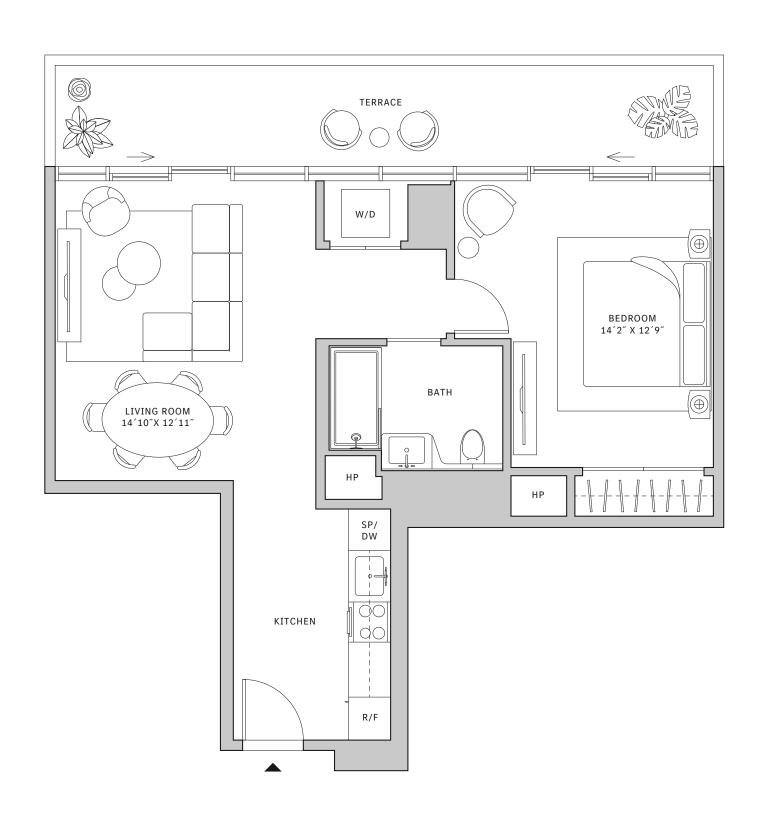

#### FLOORS 42-51

- → 1 Bedroom
- → 1 Bathroom

#### **FEATURES**

- ★ Corner one-bedroom residence with panoramic West to North exposure
- with direct access to 5' deep wrap-around terrace