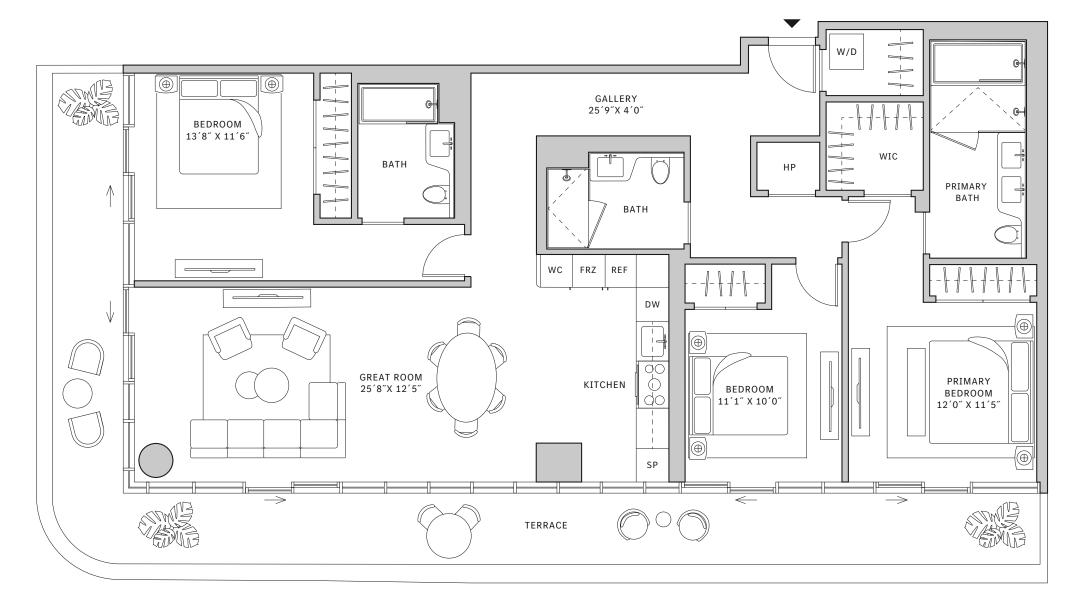

### FLOOR 40

- → 3 Bedrooms
- → 3 Bathrooms
- → 1 Den/Office
- → 1 Powder Room
- → Terrace: 602 sq ft

### **FEATURES**

- ★ Corner three-bedroom residence with panoramic West to North exposure
- with direct access to 5' deep wrap-around terrace

### MIAMI.MERCEDESBENZPLACES.COM