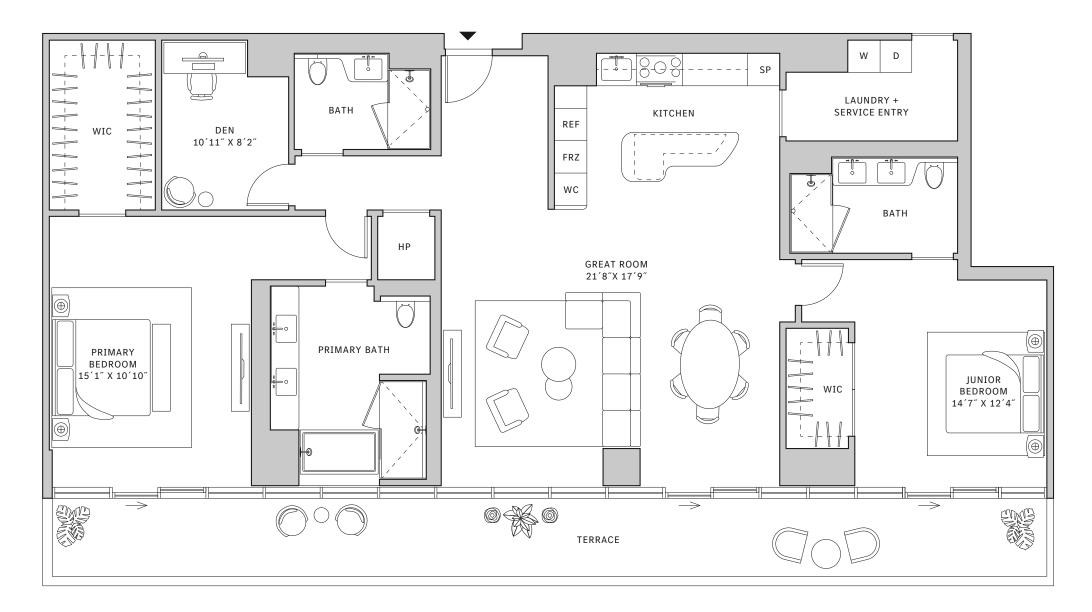

### **FLOORS 32-39**

- → 3 Bedrooms
- → 3 Bathrooms
- → 1 Den/Office → 1 Powder Room
- → Terrace: 602 sq ft

### **FEATURES**

- ★ Corner three-bedroom residence with panoramic West to North exposure
- with direct access to 5' deep wrap-around terrace