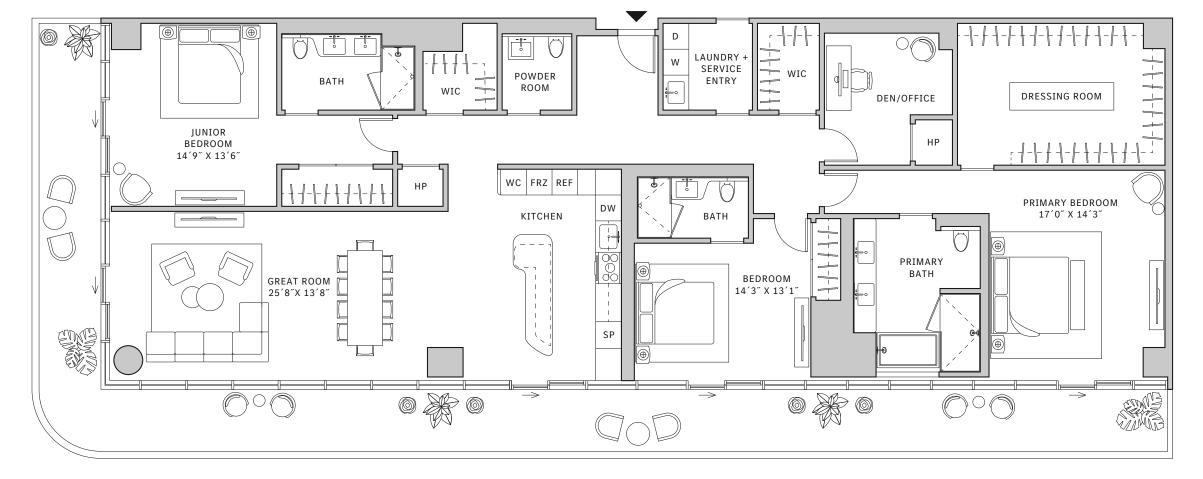

### FLOOR 52

- → 3 Bedrooms
- → 3 Bathrooms

- → 1 Den/Office
- → Terrace: 1,288 sq ft

#### **FEATURES**

- ★ Corner three-bedroom residence with panoramic West to North exposure
- ↓ 10' floor-to-ceiling windows and sliding glass doors with direct access to wrap-around terrace
- → Over-sized, one-of-a-kind garden terrace custom-designed specifically for this residence