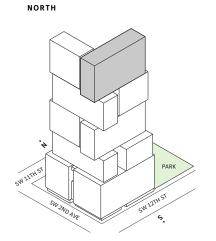

### **FLOORS 32-39**

- → 3 Bedrooms
- → 3 Bathrooms
- → 1 Den/Office → 1 Powder Room
- → Terrace: 602 sq ft

### **FEATURES**

- ★ Corner three-bedroom residence with panoramic West to North exposure
- with direct access to 5' deep wrap-around terrace