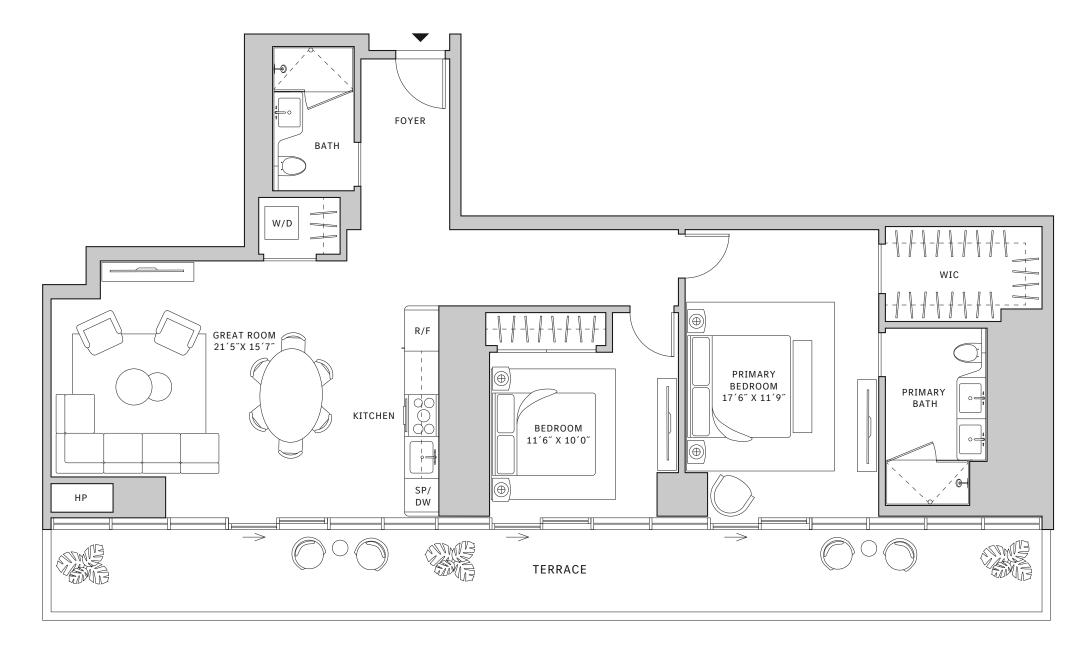

### **FLOORS 32-39**

- → 3 Bedrooms
- → 3 Bathrooms
- → 1 Den/Office → 1 Powder Room
- → Terrace: 602 sq ft

### **FEATURES**

- ★ Corner three-bedroom residence with panoramic West to North exposure
- with direct access to 5' deep wrap-around terrace

### MIAMI.MERCEDESBENZPLACES.COM