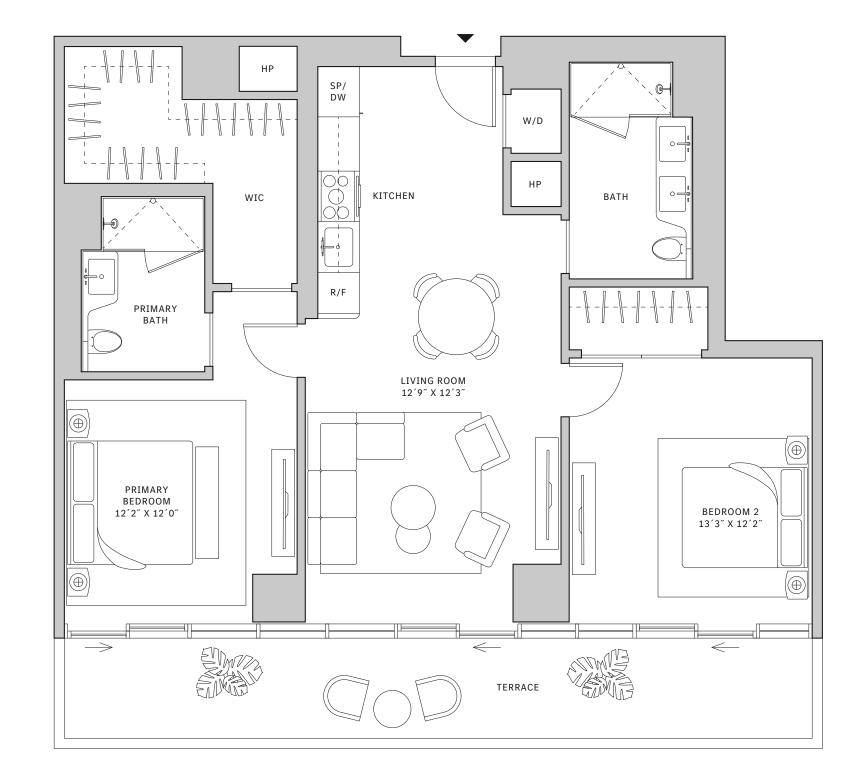

### FLOORS 42-51

- → 3 Bedrooms
- → 3 Bathrooms
- → Terrace: 501 sq ft

### **FEATURES**

NORTH

- ★ Corner three-bedroom residence with panoramic East to South exposure
- with direct access to 5' deep wrap-around terrace

MIAMI.MERCEDESBENZPLACES.COM