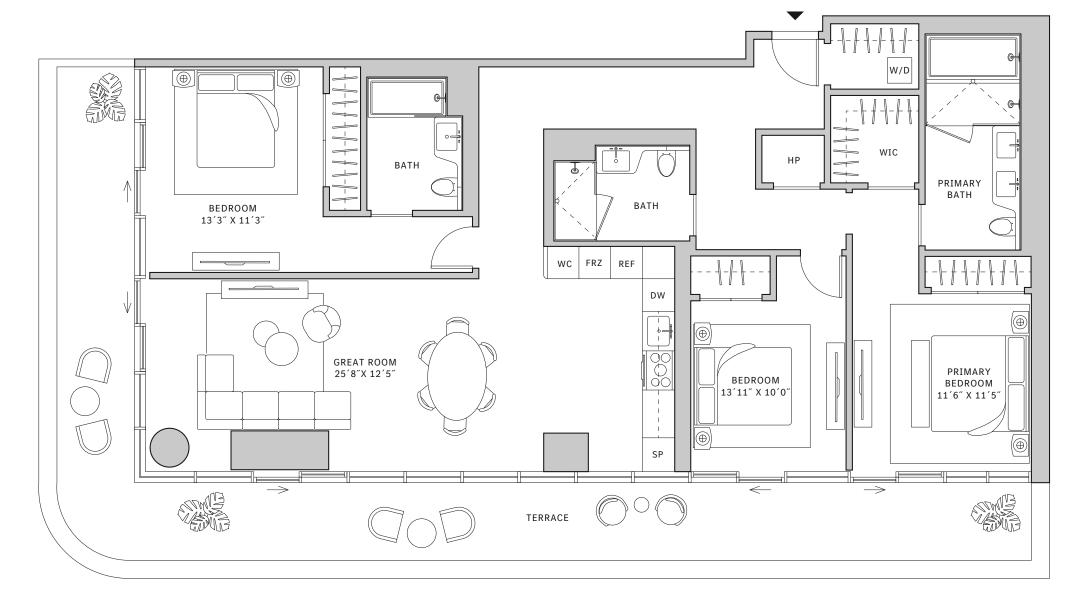

### **FLOORS 32-39**

- → 3 Bedrooms
- → 3 Bathrooms
- → 1 Den/Office → 1 Powder Room
- → Terrace: 602 sq ft

### **FEATURES**

- ★ Corner three-bedroom residence with panoramic West to North exposure
- with direct access to 5' deep wrap-around terrace

### MIAMI.MERCEDESBENZPLACES.COM