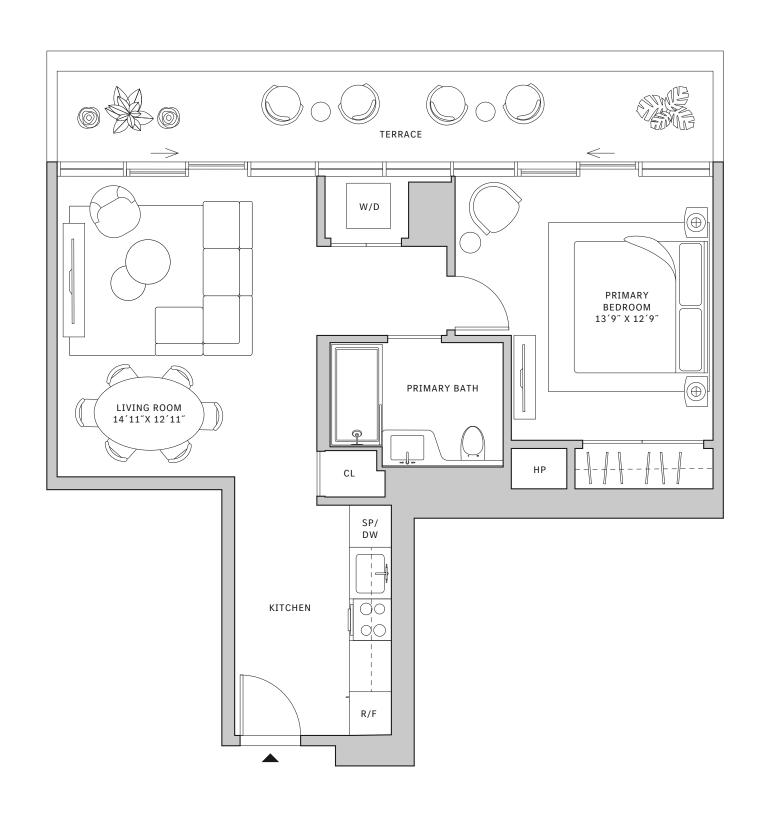

### **FLOORS 32-39**

- → 3 Bedrooms
- → 3 Bathrooms
- → 1 Den/Office → 1 Powder Room
- → Terrace: 602 sq ft

### **FEATURES**

- ★ Corner three-bedroom residence with panoramic West to North exposure
- with direct access to 5' deep wrap-around terrace

### MIAMI.MERCEDESBENZPLACES.COM