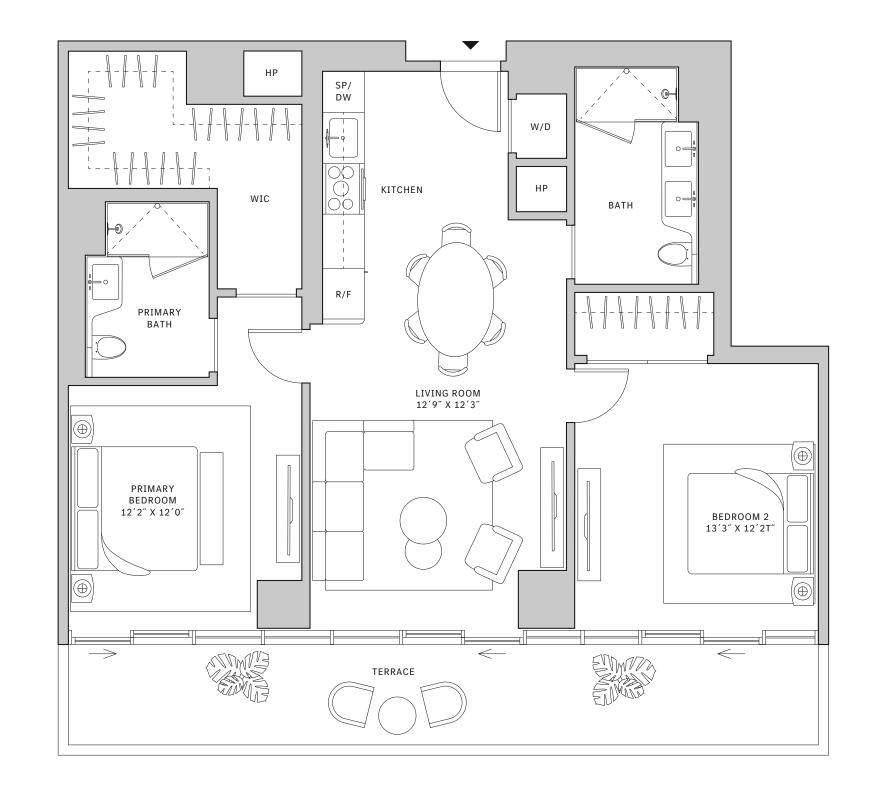

### FLOORS 42-51

- → 3 Bedrooms
- → 3 Bathrooms
- → Terrace: 501 sq ft

### **FEATURES**

NORTH

- ★ Corner three-bedroom residence with panoramic East to South exposure
- with direct access to 5' deep wrap-around terrace

MIAMI.MERCEDESBENZPLACES.COM