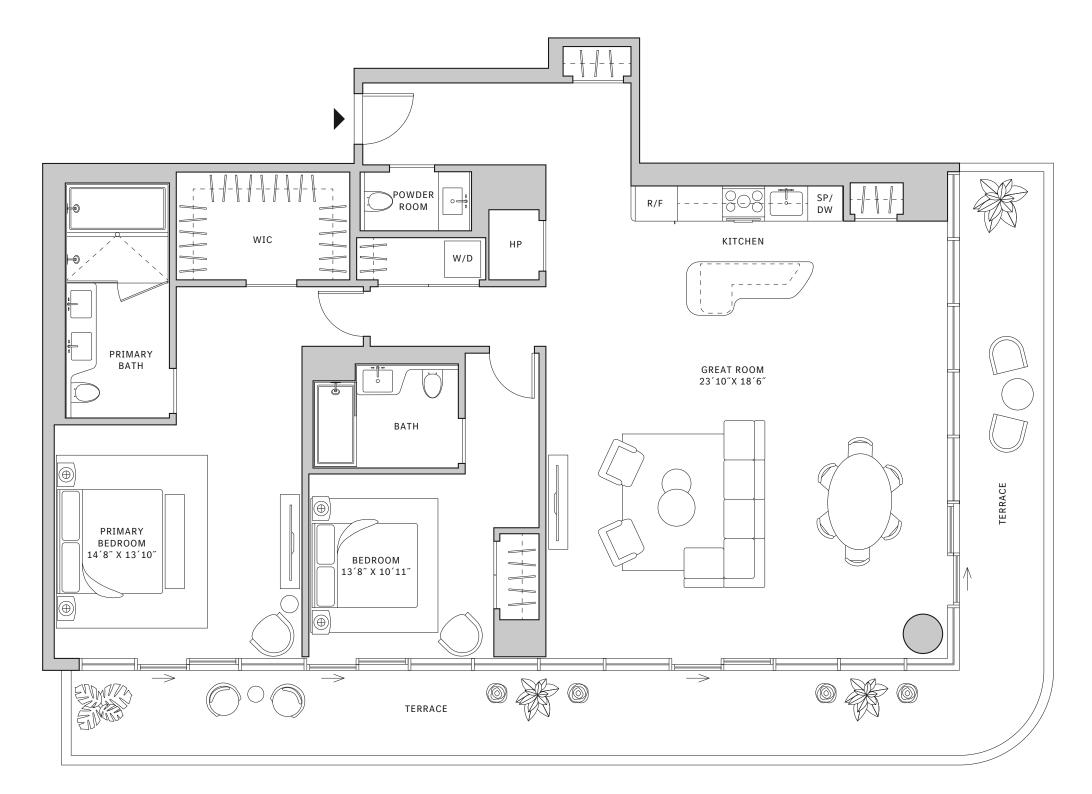

### **FLOORS 32-39**

- → 3 Bedrooms
- → 3 Bathrooms
- → 1 Den/Office → 1 Powder Room
- → Terrace: 602 sq ft

### **FEATURES**

- ★ Corner three-bedroom residence with panoramic West to North exposure
- with direct access to 5' deep wrap-around terrace