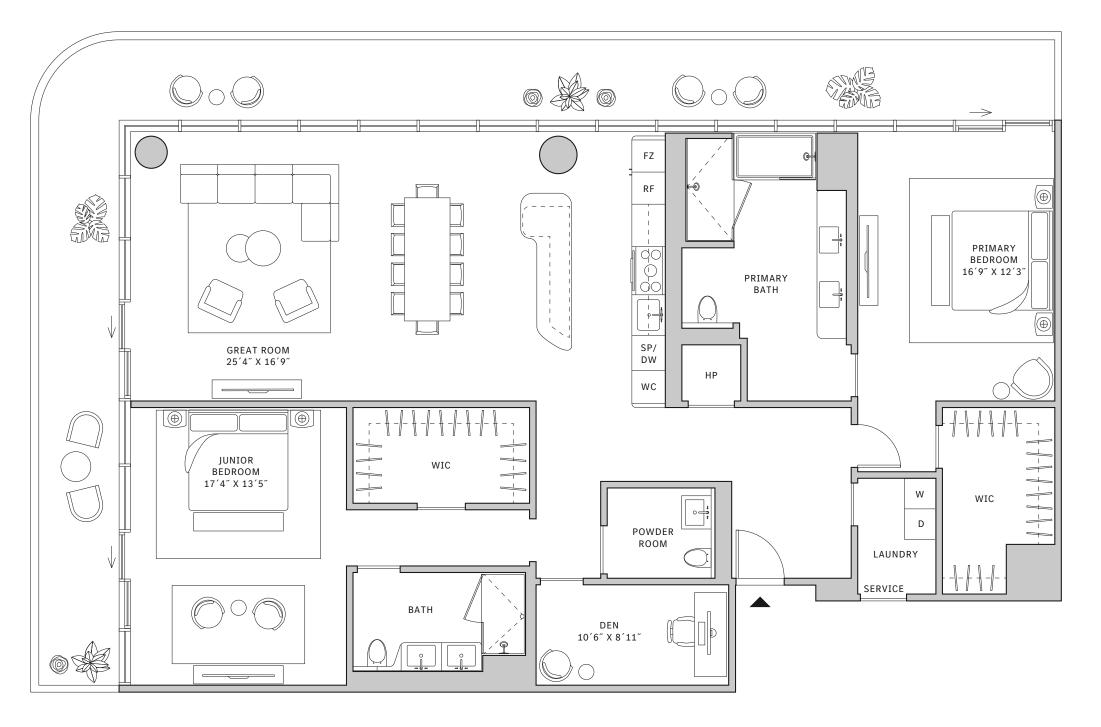

### FLOORS 42-51

- → 3 Bedrooms
- → 3 Bathrooms
- → Terrace: 501 sq ft

### **FEATURES**

NORTH

- ★ Corner three-bedroom residence with panoramic East to South exposure
- with direct access to 5' deep wrap-around terrace

MIAMI.MERCEDESBENZPLACES.COM