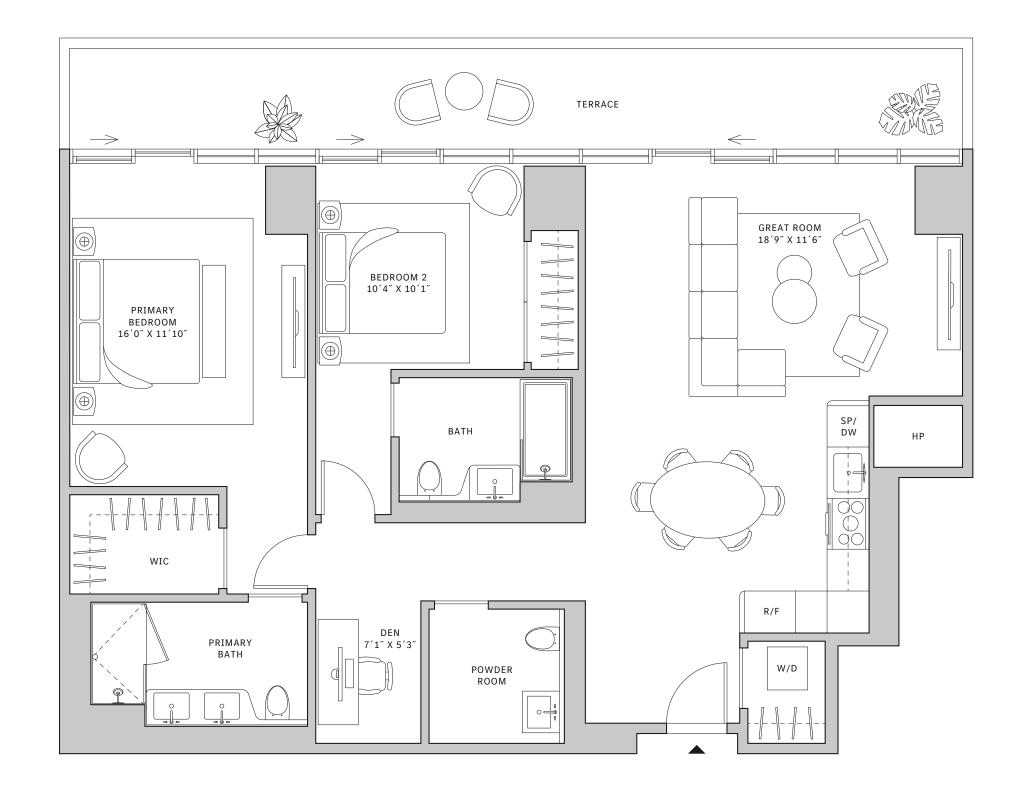

### FLOOR 54

- → 3 Bedrooms
- → 3 Bathrooms
- → 1 Den/Office
- → Terrace: 604 sq ft

### **FEATURES**

NORTH

- ★ Corner three-bedroom residence with panoramic West to North exposure
- → 9'6" floor-to-ceiling windows and sliding glass doors with direct access to 5' deep wrap-around terrace

### MIAMI.MERCEDESBENZPLACES.COM