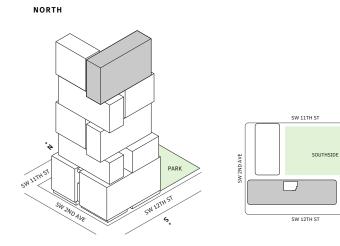

### **FEATURES**

- → Corner three-bedroom residence with panoramic West to North exposure
- → 10' floor-to-ceiling windows and sliding glass doors with direct access to 5' deep wrap-around terrace

#### NORTH