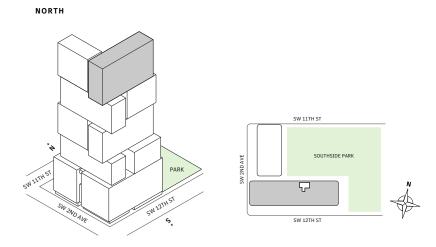

1 Bedroom
- → 1 Bathroom
- → Interior: 725 sq ft
- → Terrace: 182 sq ft

#### **FEATURES**

- ∴ One-bedroom residence with North exposure
- ↓ 10' floor-to-ceiling windows and sliding glass doors with direct access to 5' deep terrace

# NORTH

MIAMI.MERCEDESBENZPLACES.COM









#### FLOOR 54

- → 1 Bedroom
- → 1 Bathroom
- → Terrace: 182 sq ft

#### **FEATURES**

- ∴ One-bedroom residence with North exposure
- → 9'6" floor-to-ceiling windows and sliding glass doors with direct access to 5' deep terrace

# NORTH

#### MIAMI.MERCEDESBENZPLACES.COM









#### **FLOORS 55-63**

- → 1 Bedroom
- → 1 Bathroom
- → Terrace: 182 sq ft

#### **FEATURES**

- ∴ One-bedroom residence with North exposure
- ↓ 10' floor-to-ceiling windows and sliding glass doors with direct access to 5' deep terrace



#### MIAMI.MERCEDESBENZPLACES.COM









#### FLOOR 64

- → 1 Bedroom
- → 1 Bathroom
- → Interior: 725 sq ft
- → Terrace: 182 sq ft

#### **FEATURES**

- ∴ One-bedroom residence with North exposure
- ↓ 10' floor-to-ceiling windows and sliding glass doors with direct access to 5' deep terrace



MIAMI.MERCEDESBENZPLACES.COM