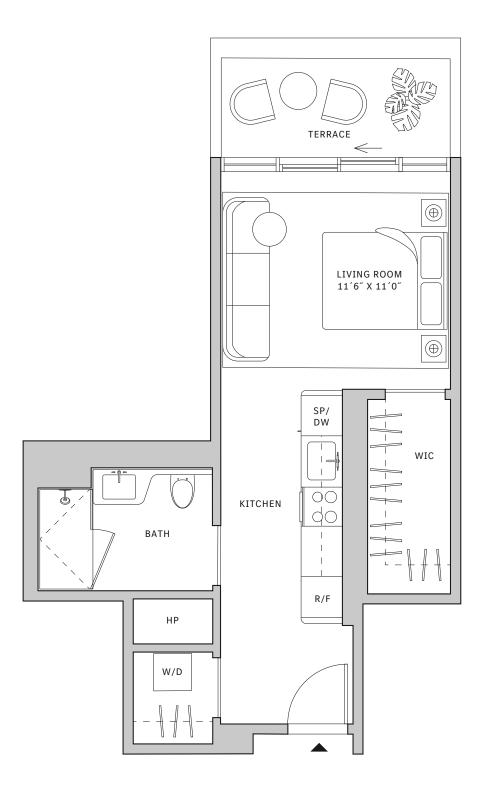

#### **FLOORS 32-40**

- ↓ Studio
- → 1 Bathroom
- → Terrace: 66 sq ft

#### **FEATURES**

- ★ Studio residence with North exposure
- → 10' floor-to-ceiling windows and sliding glass doors with direct access to 5' deep terrace