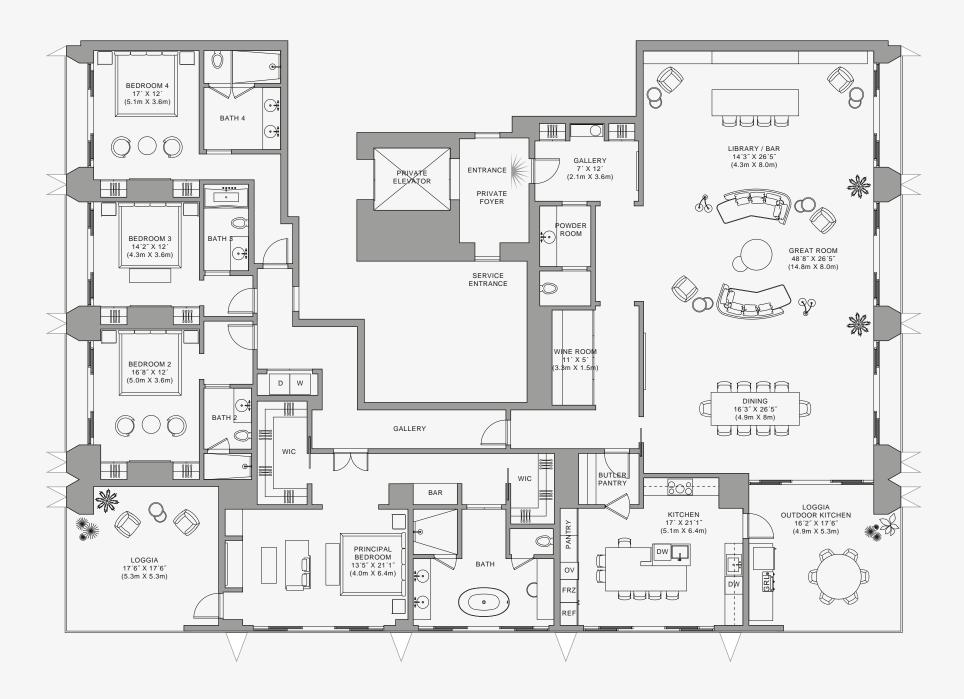

### **PENTHOUSE**

FLOOR 87

### ROOMS

- 4 Bedrooms
- 5 Bathrooms
- 2 Powder Rooms

#### SQUARE FOOTAGES (SQUARE METERS)

Indoor: 9,780 SQF (909 SM) Outdoor: 1,370 SQF (127 SM) Total: 11,150 SQF (1036 SM)

#### **FEATURES**

888 PenthouseFurniture by Dolce&Gabbana11' Ceiling Height3 Private Loggias

Terrace & Outdoor Garden

360° Views

SE 10TH ST

Stated dimensions are measured to the exterior boundaries of the exterior walls and the centerline of interior demising walls and in fact vary from the dimensions that would be determined by using the description and definition of the "Unit" set forth in the Declaration (which generally only includes the interior airspace between the perimeter walls and excludes interior structural components). For your reference, the area of the Unit, determined in accordance with those defined unit boundaries, is set forth on Exhibit "3" to the Declaration of Condominium. Note that measurements of rooms set forth on this floor plan are generally taken at the greatest points of each given room (as if the room were a perfect rectangle), without regard for any cutouts. Accordingly, the area of the actual room will typically be smaller than the product obtained by multiplying the stated length times width. All dimensions are approximate and may vary with actual construction, and all floor plans and development plans are subject to change. The Condominium is not owned, developed or sold by Dolce & Gabbana S.r.l or any of its affiliates (the "Frand"). Developer uses Dolce & Gabbana marks pursuant to a license agreement with the Brand, terminable according to its terms. The Brand assumes no responsibility or liability in connection with the project, and makes no representation or warranty in respect thereof.

888 Penthouse