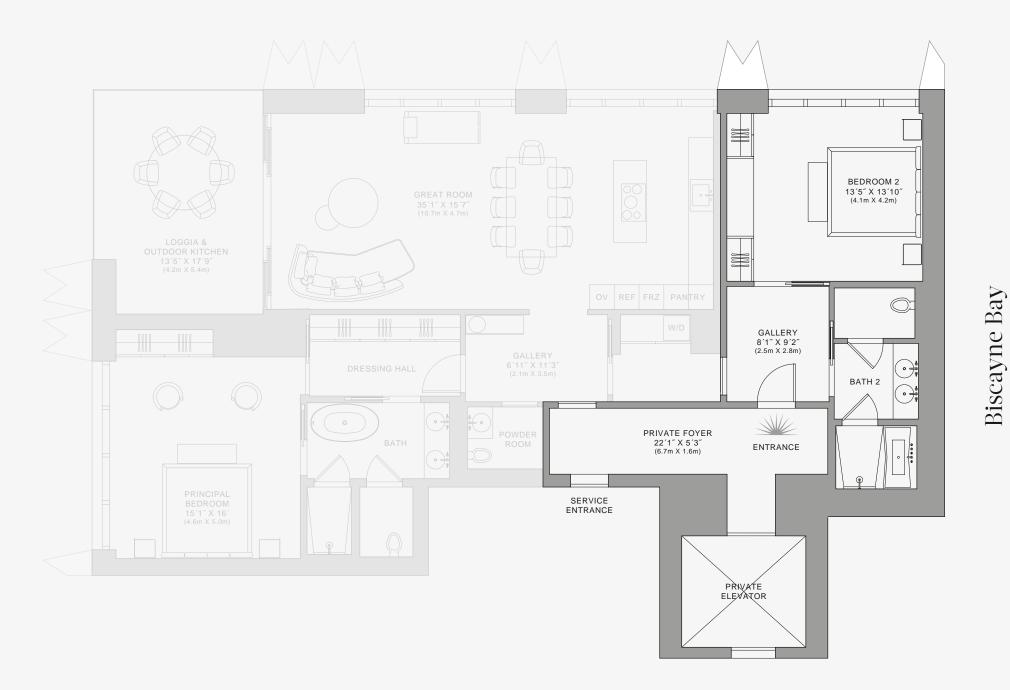

### DOLCE & GABBANA

MIAMI

### RESIDENCE C

FLOOR 63

#### ROOMS

2 Bedrooms

2 Bathrooms

Powder Room

### SQUARE FOOTAGES (SQUARE METERS)

Indoor: 2,225 SQF (207 SM) Outdoor: 262 SQF (24 SM) Total: 2,487 SQF (231 SM)

#### **FEATURES**

888 Suite & 888 Room Furniture by Dolce&Gabbana 11' Ceiling Height

Loggia & Outdoor Kitchen

Views: North West

888 Residence