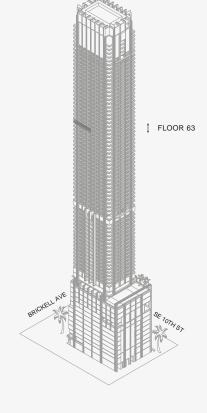

### DOLCE & GABBANA

MIAMI

### RESIDENCE C

FLOOR 63

#### ROOMS

2 Bedrooms

2 Bathrooms

Powder Room

### SQUARE FOOTAGES (SQUARE METERS)

Indoor: 2,225 SQF (207 SM) Outdoor: 262 SQF (24 SM) Total: 2,487 SQF (231 SM)

#### **FEATURES**

888 Suite & 888 Room Furniture by Dolce&Gabbana 11' Ceiling Height

Loggia & Outdoor Kitchen

Views: North West

888 Residence