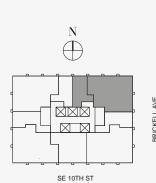

# N

Biscayne Bay

### RESIDENCE B

FLOOR 72

### **ROOMS**

2 Bedrooms

2 Bathrooms

Powder Room

### SQUARE FOOTAGES (SQUARE METERS)

Indoor: 2,173 SQF (202 SM) Outdoor: 262 SQF (24 SM) Total: 2,435 SQF (226 SM)

#### **FEATURES**

888 Suite & 888 Room Furniture by Dolce&Gabbana 11' Ceiling Height

Loggia & Outdoor Kitchen

BEDROOM 2 15'7" X 14' (4.8m X 4.3m) LOGGIA & OUTDOOR KITCHEN 13'2" X 17'6" (4m X 5.3m) GREAT ROOM PANTRY FRZ REF OV GALLERY 5′10″ X 6′4″ (1.8m X 2m) BATH 2 GALLERY 8'2" X 4' (2.5m X 1.2m) WIC PRIVATE FOYER POWDER \ W/D ROOM ۰ . SERVICE ENTRANCE ENTRANCE PRINCIPAL BEDROOM 14′7″ X 18′6″ ELEVATOR