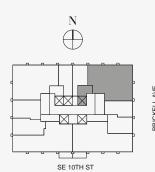

### DOLCE & GABBANA

MIAMI

### RESIDENCE B

FLOOR 62

### ROOMS

2 Bedrooms

2 Bathrooms

Powder Room

### SQUARE FOOTAGES (SQUARE METERS)

Indoor: 2,173 SQF (202 SM) Outdoor: 262 SQF (24 SM) Total: 2,435 SQF (226 SM)

### **FEATURES**

888 Suite & 888 Room Furniture by Dolce&Gabbana 11' Ceiling Height Loggia & Outdoor Kitchen

Views: North East

888 Residence