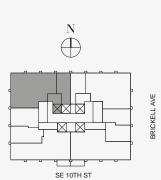

### DOLCE & GABBANA

MIAMI

Biscayne Bay

### RESIDENCE B

FLOOR 62

#### ROOMS

2 Bedrooms

2 Bathrooms

Powder Room

### SQUARE FOOTAGES (SQUARE METERS)

Indoor: 2,173 SQF (202 SM) Outdoor: 262 SQF (24 SM) Total: 2,435 SQF (226 SM)

#### **FEATURES**

888 Suite & 888 Room Furniture by Dolce&Gabbana 11' Ceiling Height Loggia & Outdoor Kitchen

Views: North East

888 Room