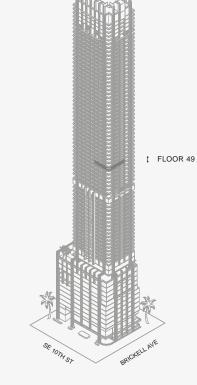

### RESIDENCE A

FLOOR 49

#### ROOMS

2 Bedrooms

2 Bathrooms

Powder Room

Study

### SQUARE FOOTAGES (SQUARE METERS)

Indoor: 2,528 SQF (215 SM) Outdoor: 261 SQF (38 SM) Total: 2,789 SQF (253 SM)

#### **FEATURES**

888 Suite & 888 Room
Furniture by Dolce&Gabbana
11' Ceiling Height

Loggia & Outdoor Kitchen

Views: South East

Stated dimensions are measured to the exterior boundaries of the exterior walls and the centerline of interior demising walls and in fact vary from the dimensions that would be determined by using the description and definition of the "Unit" set forth in the Declaration (which generally only includes the interior airspace between the perimeter walls and excludes interior structural components). For your reference, the area of the Unit, determined in accordance with those defined unit boundaries, is set forth on Exhibit "3" to the Declaration of Condominium. Note that measurements of rooms set forth on this floor plan are generally taken at the greatest points of each given room (as if the room were a perfect rectangle), without regard for any cutouts. Accordingly, the area of the actual room will typically be smaller than the product obtained by multiplying the stated length times width. All dimensions are approximate and may vary with actual construction, and all floor plans and development plans are subject to change. The Condominium is not owned, developed or sold by Dolce & Gabbana S.1 or any of its affiliates (firshard"). Developer uses Dolce & Gabbana marks pursuant to a license agreement with the Brand, terminable according to its terms. The Brand assumes no responsibility or liability in connection with the project, and makes no representation or warranty in respect thereof.