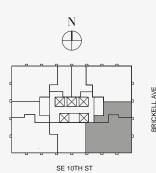

### DOLCE & GABBANA

MIAMI

### RESIDENCE B

FLOOR 72

#### ROOMS

2 Bedrooms

2 Bathrooms

Powder Room

### SQUARE FOOTAGES (SQUARE METERS)

Indoor: 2,173 SQF (202 SM) Outdoor: 262 SQF (24 SM) Total: 2,435 SQF (226 SM)

### **FEATURES**

888 Suite & 888 Room Furniture by Dolce&Gabbana 11' Ceiling Height

Loggia & Outdoor Kitchen Views: North East

888 Suite