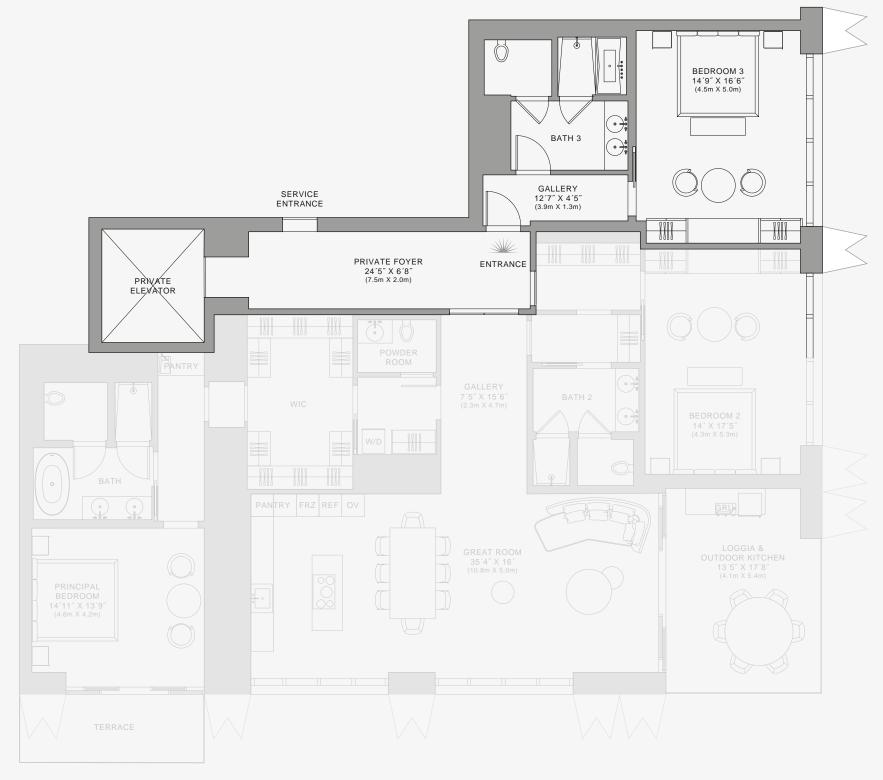

### DOLCE & GABBANA

MIAMI

### RESIDENCE A

FLOOR 58

#### ROOMS

3 Bedrooms

3 Bathrooms

Powder Room

### SQUARE FOOTAGES (SQUARE METERS)

Indoor: 3,049 SQF (283 SM) Outdoor: 357 SQF (33 SM) Total: 3,406 SQF (316 SM)

#### **FEATURES**

888 Suite & 888 Room
Furniture by Dolce&Gabbana
11' Ceiling Height

Loggia & Outdoor Kitchen

Views: South East

Biscayne Bay

888 Residence

12 5