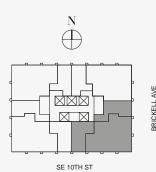

### DOLCE & GABBANA

MIAMI

### RESIDENCE A

FLOOR 58

#### ROOMS

3 Bedrooms

3 Bathrooms

Powder Room

### SQUARE FOOTAGES (SQUARE METERS)

Indoor: 3,049 SQF (283 SM) Outdoor: 357 SQF (33 SM) Total: 3,406 SQF (316 SM)

#### **FEATURES**

888 Suite & 888 Room
Furniture by Dolce&Gabbana
11' Ceiling Height

Loggia & Outdoor Kitchen

Views: South East

Biscayne Bay

888 Residence

12 5