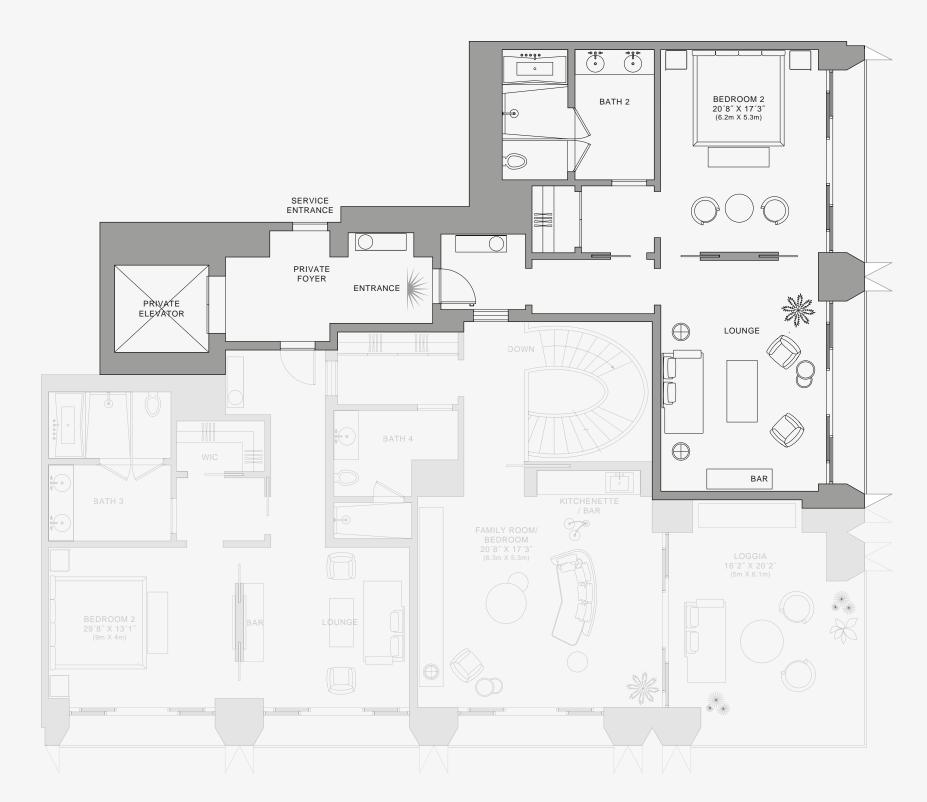

### RESIDENCE DUPLEX A

FLOOR 78 | TWO OF TWO

#### ROOMS

4 Bedrooms

4 Bathrooms

Powder Room

### SQUARE FOOTAGES (SQUARE METERS)

Indoor: 5,500 SQF (511 SM) Outdoor: 1,467 SQF (136 SM) Total: 6,967 SQF (647 SM)

#### **FEATURES**

888 Duplex Suite w/ Grand Staircase

888 Junior Suites

Furniture by Dolce&Gabbana

Dressing Room

11' Ceiling Height

2 Loggias & Outdoor Kitchen

Views: South East

‡ FLOOR 78

UPPER FLOOR

1 2 5 10