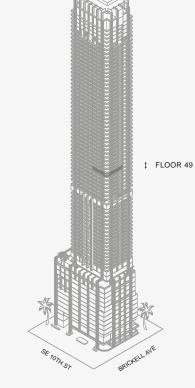

### RESIDENCE A

FLOOR 49

#### ROOMS

2 Bedrooms

2 Bathrooms

Powder Room

Study

### SQUARE FOOTAGES (SQUARE METERS)

Indoor: 2,528 SQF (215 SM) Outdoor: 261 SQF (38 SM) Total: 2,789 SQF (253 SM)

#### **FEATURES**

888 Suite & 888 Room
Furniture by Dolce&Gabbana
11' Ceiling Height

Loggia & Outdoor Kitchen

Views: South East

Stated dimensions are measured to the exterior boundaries of the exterior walls and the centerline of interior demising walls and in fact vary from the dimensions that would be determined by using the description and definition of the "Unit" set forth in the Declaration (which generally only includes the interior airspace between the perimeter walls and excludes interior structural components). For your reference, the area of the Unit, determined in accordance with those defined unit boundaries, is set forth on Exhibit "3" to the Declaration of Condominium. Note that measurements of rooms set forth on this floor plan are generally taken at the greatest points of each given room (as if the room were a perfect rectangle), without regard for any cutouts. Accordingly, the area of the actual room will typically be smaller than the product obtained by multiplying the stated length times width. All dimensions are approximate and may vary with actual construction, and all floor plans and development plans are subject to change. The Condominium is not owned, developed or sold by Dolce & Gabbana S.1 or any of its affiliates (firshard"). Developer uses Dolce & Gabbana marks pursuant to a license agreement with the Brand, terminable according to its terms. The Brand assumes no responsibility or liability in connection with the project, and makes no representation or warranty in respect thereof.