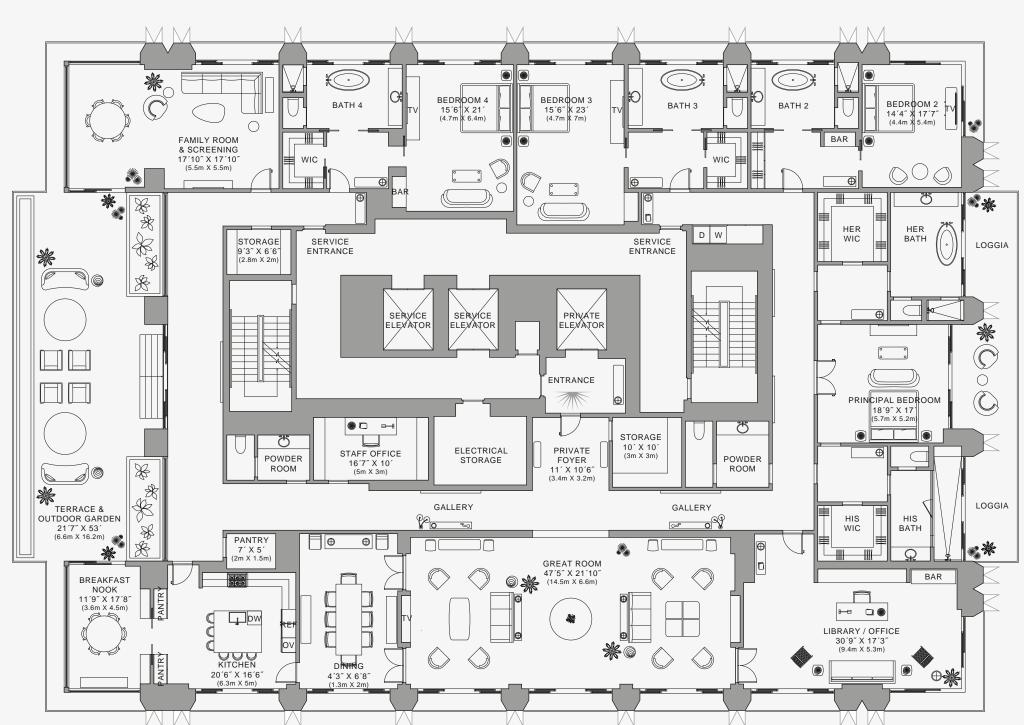

### **PENTHOUSE**

FLOOR 87

### ROOMS

- 4 Bedrooms
- 5 Bathrooms
- 2 Powder Rooms

#### SQUARE FOOTAGES (SQUARE METERS)

Indoor: 9,780 SQF (909 SM) Outdoor: 1,370 SQF (127 SM) Total: 11,150 SQF (1036 SM)

#### **FEATURES**

888 PenthouseFurniture by Dolce&Gabbana11' Ceiling Height3 Private Loggias

Terrace & Outdoor Garden

360° Views

SE 10TH ST

Stated dimensions are measured to the exterior boundaries of the exterior walls and the centerline of interior demising walls and in fact vary from the dimensions that would be determined by using the description and definition of the "Unit" set forth in the Declaration (which generally only includes the interior airspace between the perimeter walls and excludes interior structural components). For your reference, the area of the Unit, determined in accordance with those defined unit boundaries, is set forth on Exhibit "3" to the Declaration of Condominium. Note that measurements of rooms set forth on this floor plan are generally taken at the greatest points of each given room (as if the room were a perfect rectangle), without regard for any cutouts. Accordingly, the area of the actual room will typically be smaller than the product obtained by multiplying the stated length times width. All dimensions are approximate and may vary with actual construction, and all floor plans and development plans are subject to change. The Condominium is not owned, developed or sold by Dolce & Gabbana S.r.l or any of its affiliates (the "Frand"). Developer uses Dolce & Gabbana marks pursuant to a license agreement with the Brand, terminable according to its terms. The Brand assumes no responsibility or liability in connection with the project, and makes no representation or warranty in respect thereof.

888 Penthouse