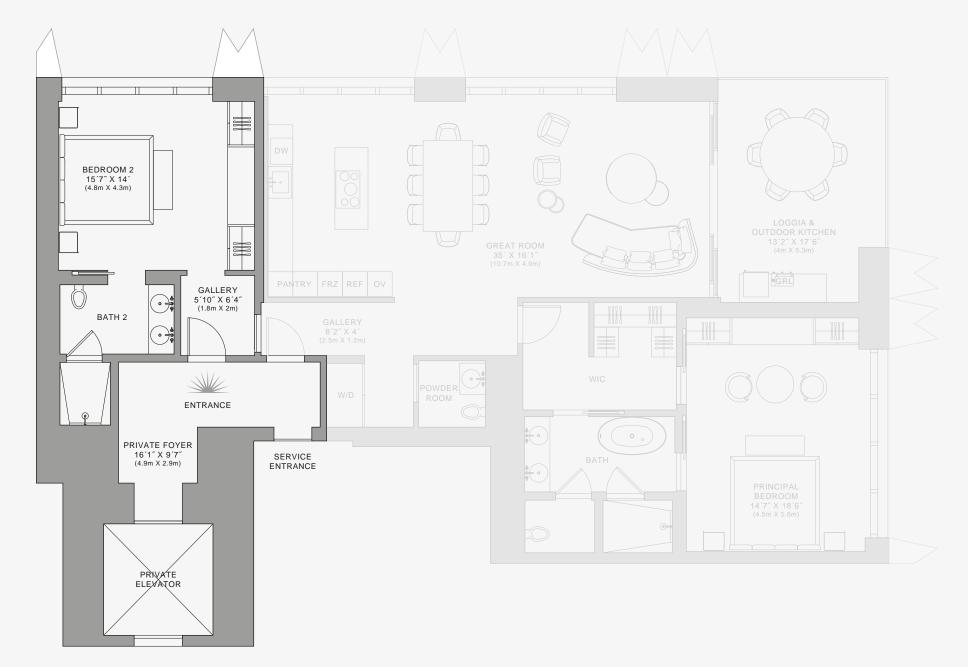

### DOLCE & GABBANA

MIAMI

### RESIDENCE B

FLOOR 62

### ROOMS

2 Bedrooms

2 Bathrooms

Powder Room

### SQUARE FOOTAGES (SQUARE METERS)

Indoor: 2,173 SQF (202 SM) Outdoor: 262 SQF (24 SM) Total: 2,435 SQF (226 SM)

### **FEATURES**

888 Suite & 888 Room Furniture by Dolce&Gabbana 11' Ceiling Height Loggia & Outdoor Kitchen

Views: North East

888 Suite