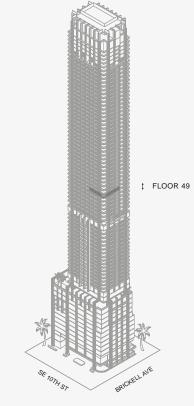

### RESIDENCE A

FLOOR 49

#### ROOMS

2 Bedrooms

2 Bathrooms

Powder Room

Study

### SQUARE FOOTAGES (SQUARE METERS)

Indoor: 2,528 SQF (215 SM) Outdoor: 261 SQF (38 SM) Total: 2,789 SQF (253 SM)

#### **FEATURES**

888 Suite & 888 Room
Furniture by Dolce&Gabbana
11' Ceiling Height

Loggia & Outdoor Kitchen

Views: South East

Stated dimensions are measured to the exterior boundaries of the exterior walls and the centerline of interior demising walls and in fact vary from the dimensions that would be determined by using the description and definition of the "Unit" set forth in the Declaration (which generally only includes the interior airspace between the perimeter walls and excludes interior structural components). For your reference, the area of the Unit, determined in accordance with those defined unit boundaries, is set forth on Exhibit "3" to the Declaration of Condominium. Note that measurements of rooms set forth on this floor plan are generally taken at the greatest points of each given room (as if the room were a perfect rectangle), without regard for any cutouts. Accordingly, the area of the actual room will typically be smaller than the product obtained by multiplying the stated length times width. All dimensions are approximate and may vary with actual construction, and all floor plans and development plans are subject to change. The Condominium is not owned, developed or sold by Dolce & Gabbana S.1 or any of its affiliates (firshard"). Developer uses Dolce & Gabbana marks pursuant to a license agreement with the Brand, terminable according to its terms. The Brand assumes no responsibility or liability in connection with the project, and makes no representation or warranty in respect thereof.

Biscayne Bay

888 Residence

1 2 5 10