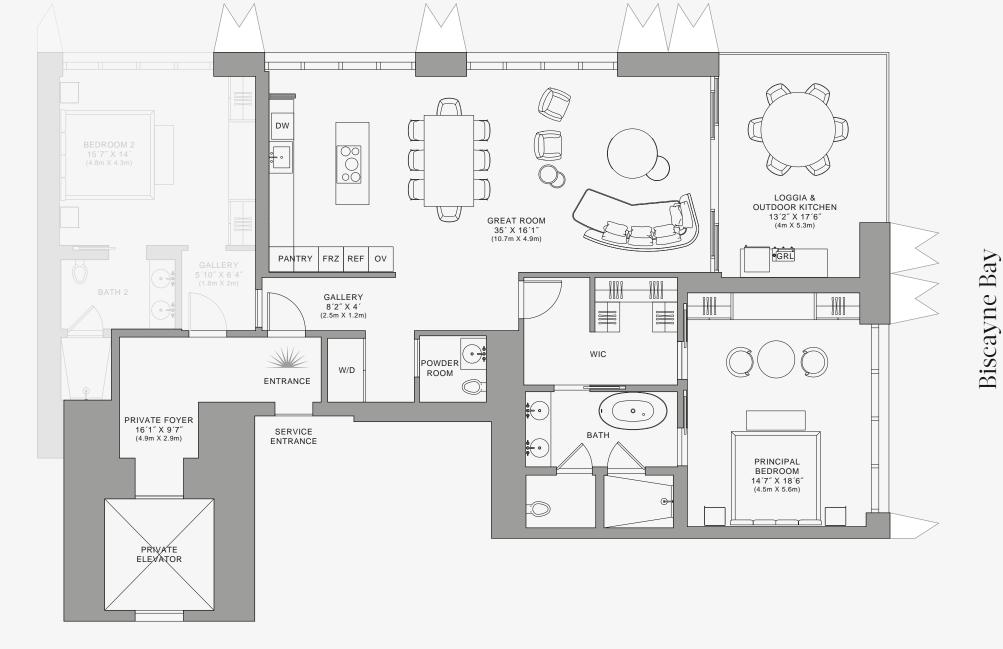

### DOLCE & GABBANA

MIAMI

# N

Biscayne Bay

### RESIDENCE B

FLOOR 72

### **ROOMS**

2 Bedrooms

2 Bathrooms

Powder Room

### SQUARE FOOTAGES (SQUARE METERS)

Indoor: 2,173 SQF (202 SM) Outdoor: 262 SQF (24 SM) Total: 2,435 SQF (226 SM)

#### **FEATURES**

888 Suite & 888 Room Furniture by Dolce&Gabbana 11' Ceiling Height

Loggia & Outdoor Kitchen

BEDROOM 2 15'7" X 14' (4.8m X 4.3m) LOGGIA & OUTDOOR KITCHEN 13'2" X 17'6" (4m X 5.3m) GREAT ROOM PANTRY FRZ REF OV GALLERY 5′10″ X 6′4″ (1.8m X 2m) BATH 2 GALLERY 8'2" X 4' (2.5m X 1.2m) WIC PRIVATE FOYER POWDER \ W/D ROOM ۰ . SERVICE ENTRANCE ENTRANCE PRINCIPAL BEDROOM 14′7″ X 18′6″ ELEVATOR