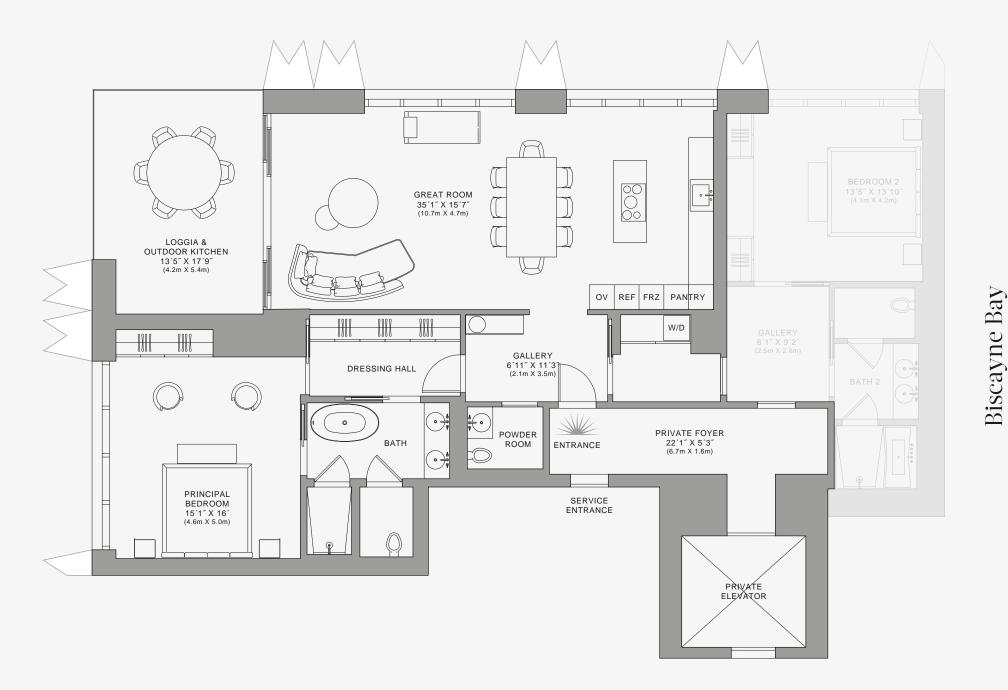

#### **FEATURES**

888 Suite & 888 Room Furniture by Dolce&Gabbana 11' Ceiling Height

Loggia & Outdoor Kitchen

BEDROOM 2 15'7" X 14' (4.8m X 4.3m) LOGGIA & OUTDOOR KITCHEN 13'2" X 17'6" (4m X 5.3m) GREAT ROOM PANTRY FRZ REF OV GALLERY 5′10″ X 6′4″ (1.8m X 2m) BATH 2 GALLERY 8'2" X 4' (2.5m X 1.2m) WIC PRIVATE FOYER POWDER \ W/D ROOM ۰ . SERVICE ENTRANCE ENTRANCE PRINCIPAL BEDROOM 14′7″ X 18′6″ ELEVATOR

888 Residence