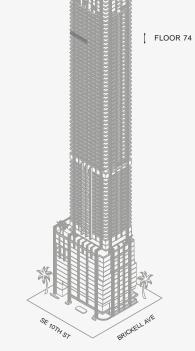

or plans and development plans are subject to change. The Condominium is not owned, developed or sold by Dolce & Gabbana S.1 or any of its affiliates (firshard"). Developer uses Dolce & Gabbana marks pursuant to a license agreement with the Brand, terminable according to its terms. The Brand assumes no responsibility or liability in connection with the project, and makes no representation or warranty in respect thereof.





888 Room 2





### DOLCE & GABBANA

MIAMI

### RESIDENCE A

FLOOR 74

#### ROOMS

3 Bedrooms

3 Bathrooms

Powder Room

### SQUARE FOOTAGES (SQUARE METERS)

Indoor: 3,049 SQF (283 SM) Outdoor: 357 SQF (33 SM) Total: 3,406 SQF (316 SM)

#### **FEATURES**

888 Suite & 888 Room
Furniture by Dolce&Gabbana
11' Ceiling Height

Loggia & Outdoor Kitchen

Views: South East









Biscayne Bay



888 Residence

12 5

### DOLCE & GABBANA

MIAMI

### RESIDENCE A

FLOOR 74

#### ROOMS

3 Bedrooms

3 Bathrooms

Powder Room

### SQUARE FOOTAGES (SQUARE METERS)

Indoor: 3,049 SQF (283 SM) Outdoor: 357 SQF (33 SM) Total: 3,406 SQF (316 SM)

### **FEATURES**

888 Suite & 888 Room
Furniture by Dolce&Gabbana
11' Ceiling Height

Loggia & Outdoor Kitchen

Views: South East









Biscayne Bay



888 Suite

1 2 5 10

### DOLCE & GABBANA

MIAMI

### RESIDENCE A

FLOOR 74

#### ROOMS

3 Bedrooms

3 Bathrooms

Powder Room

### SQUARE FOOTAGES (SQUARE METERS)

Indoor: 3,049 SQF (283 SM) Outdoor: 357 SQF (33 SM) Total: 3,406 SQF (316 SM)

#### **FEATURES**

888 Suite & 888 Room Furniture by Dolce&Gabbana 11' Ceiling Height

Loggia & Outdoor Kitchen

Views: South East