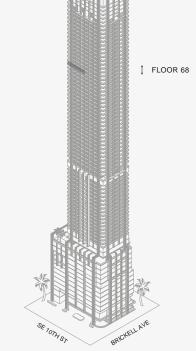

in respect thereof.



Biscayne Bay



888 Suite



**SMORTHUR** 

### DOLCE & GABBANA

MIAMI

### RESIDENCE D

FLOOR 68

#### ROOMS

3 Bedrooms

3 Bathrooms

Powder Room

### SQUARE FOOTAGES (SQUARE METERS)

Indoor: 2,763 SQF (257 SM) Outdoor: 262 SQF (24 SM) Total: 3,125 SQF (281 SM)

#### **FEATURES**

888 Suite & 888 Rooms
Furniture by Dolce&Gabbana
11' Ceiling Height

Loggia & Outdoor Kitchen

Views: South West











888 Room 1



### DOLCE & GABBANA

MIAMI

### RESIDENCE D

FLOOR 68

#### ROOMS

3 Bedrooms

3 Bathrooms

Powder Room

### SQUARE FOOTAGES (SQUARE METERS)

Indoor: 2,763 SQF (257 SM) Outdoor: 262 SQF (24 SM) Total: 3,125 SQF (281 SM)

#### **FEATURES**

888 Suite & 888 Rooms Furniture by Dolce&Gabbana 11' Ceiling Height

Loggia & Outdoor Kitchen Views: South West











888 Room 2



### DOLCE & GABBANA

MIAMI

### RESIDENCE A

FLOOR 58

#### ROOMS

3 Bedrooms

3 Bathrooms

Powder Room

### SQUARE FOOTAGES (SQUARE METERS)

Indoor: 3,049 SQF (283 SM) Outdoor: 357 SQF (33 SM) Total: 3,406 SQF (316 SM)

#### **FEATURES**

888 Suite & 888 Room
Furniture by Dolce&Gabbana
11' Ceiling Height

Loggia & Outdoor Kitchen

Views: South East









Biscayne Bay



888 Residence

12 5

### DOLCE & GABBANA

MIAMI

### RESIDENCE A

FLOOR 58

#### ROOMS

3 Bedrooms

3 Bathrooms

Powder Room

### SQUARE FOOTAGES (SQUARE METERS)

Indoor: 3,049 SQF (283 SM) Outdoor: 357 SQF (33 SM) Total: 3,406 SQF (316 SM)

#### **FEATURES**

888 Suite & 888 Room
Furniture by Dolce&Gabbana
11' Ceiling Height

Loggia & Outdoor Kitchen

Views: South East





Stated dimensions are m