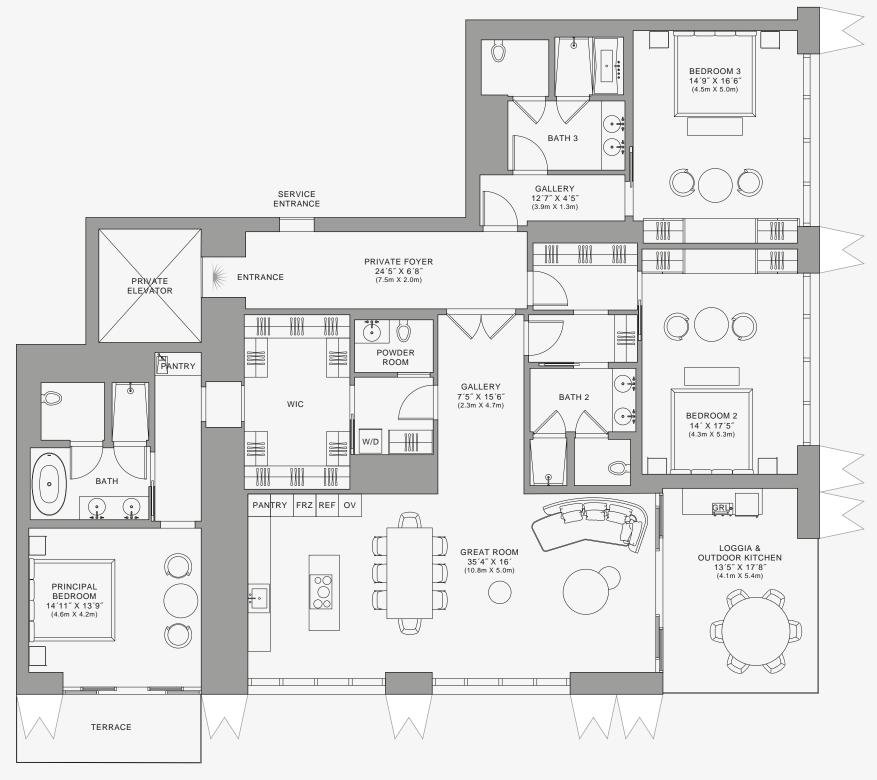

### DOLCE & GABBANA

MIAMI

### RESIDENCE A

FLOOR 74

#### ROOMS

3 Bedrooms

3 Bathrooms

Powder Room

### SQUARE FOOTAGES (SQUARE METERS)

Indoor: 3,049 SQF (283 SM) Outdoor: 357 SQF (33 SM) Total: 3,406 SQF (316 SM)

#### **FEATURES**

888 Suite & 888 Room
Furniture by Dolce&Gabbana
11' Ceiling Height

Loggia & Outdoor Kitchen

Views: South East

Biscayne Bay

888 Residence

12 5