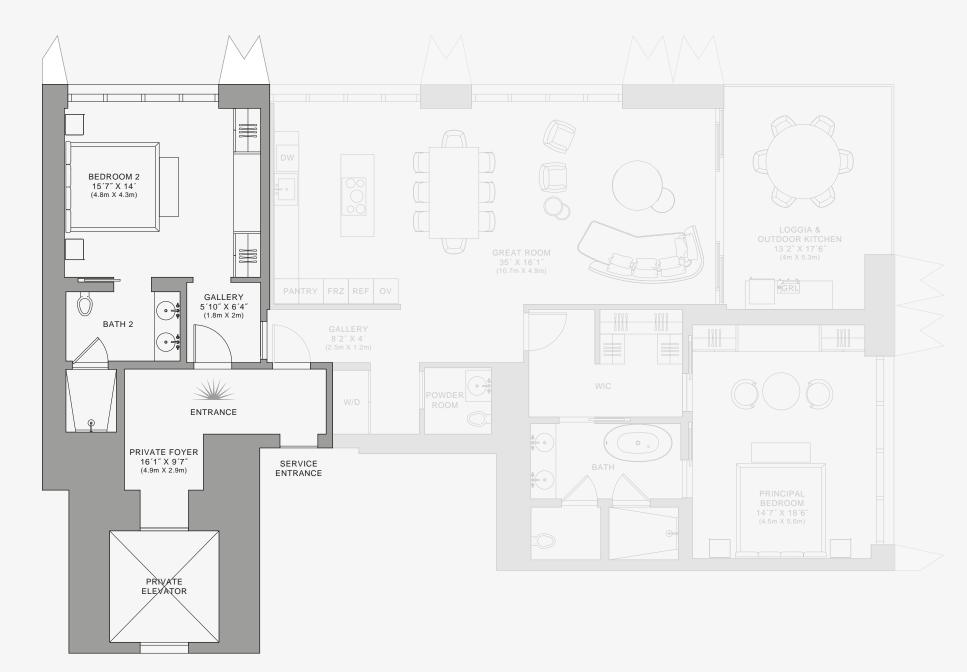

### DOLCE & GABBANA

MIAMI

# N

Biscayne Bay

### RESIDENCE B

FLOOR 72

### **ROOMS**

2 Bedrooms

2 Bathrooms

Powder Room

### SQUARE FOOTAGES (SQUARE METERS)

Indoor: 2,173 SQF (202 SM) Outdoor: 262 SQF (24 SM) Total: 2,435 SQF (226 SM)

#### **FEATURES**

888 Suite & 888 Room Furniture by Dolce&Gabbana 11' Ceiling Height

Loggia & Outdoor Kitchen

BEDROOM 2 15'7" X 14' (4.8m X 4.3m) LOGGIA & OUTDOOR KITCHEN 13'2" X 17'6" (4m X 5.3m) GREAT ROOM PANTRY FRZ REF OV GALLERY 5′10″ X 6′4″ (1.8m X 2m) BATH 2 GALLERY 8'2" X 4' (2.5m X 1.2m) WIC PRIVATE FOYER POWDER \ W/D ROOM ۰ . SERVICE ENTRANCE ENTRANCE PRINCIPAL BEDROOM 14′7″ X 18′6″ ELEVATOR