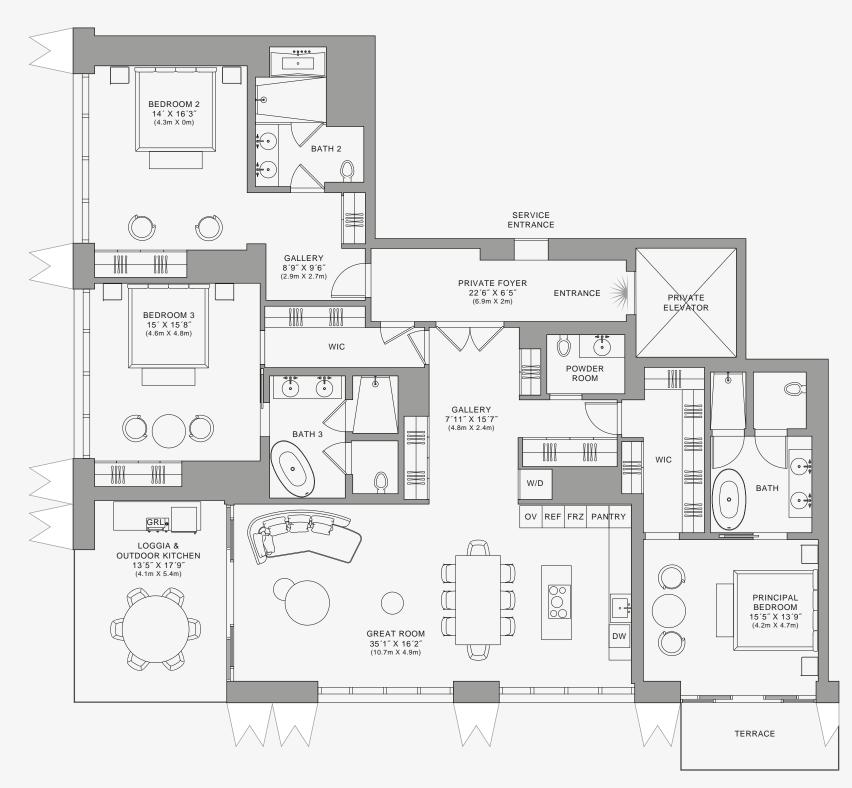

### RESIDENCE D

FLOOR 68

#### ROOMS

3 Bedrooms

3 Bathrooms

Powder Room

### SQUARE FOOTAGES (SQUARE METERS)

Indoor: 2,763 SQF (257 SM) Outdoor: 262 SQF (24 SM) Total: 3,125 SQF (281 SM)

### **FEATURES**

888 Suite & 888 Rooms
Furniture by Dolce&Gabbana
11' Ceiling Height

Loggia & Outdoor Kitchen Views: South West

Biscayne Bay

888 Residence

12 5 10