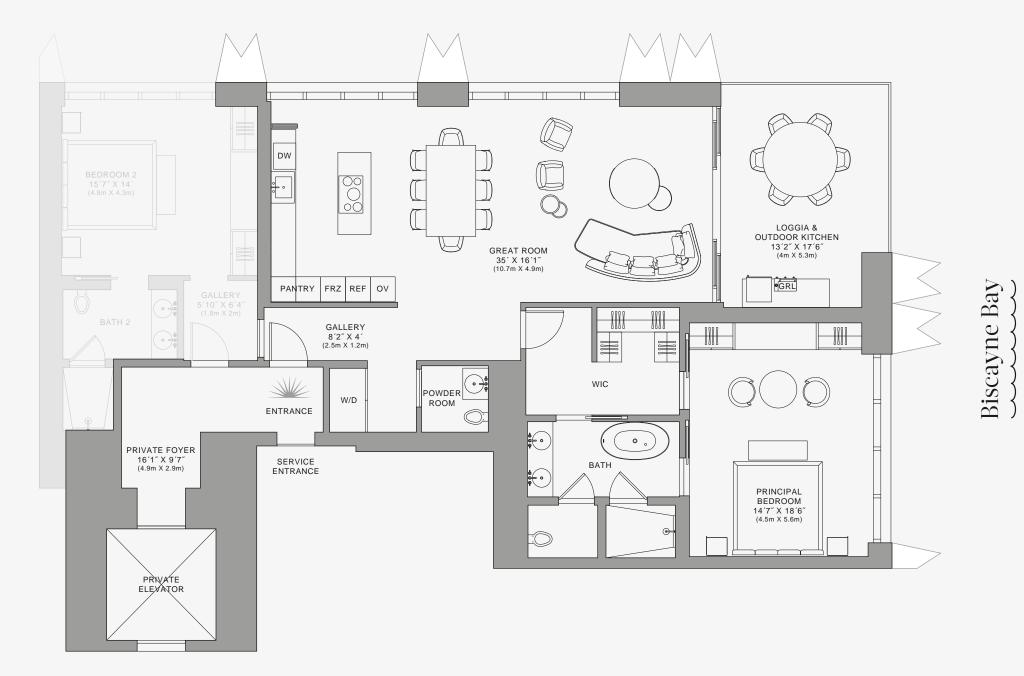

#### **FEATURES**

888 Suite & 888 Room Furniture by Dolce&Gabbana 11' Ceiling Height

Loggia & Outdoor Kitchen

BEDROOM 2 15'7" X 14' (4.8m X 4.3m) LOGGIA & OUTDOOR KITCHEN 13'2" X 17'6" (4m X 5.3m) GREAT ROOM PANTRY FRZ REF OV GALLERY 5′10″ X 6′4″ (1.8m X 2m) BATH 2 GALLERY 8'2" X 4' (2.5m X 1.2m) WIC PRIVATE FOYER POWDER \ W/D ROOM ۰ . SERVICE ENTRANCE ENTRANCE PRINCIPAL BEDROOM 14′7″ X 18′6″ ELEVATOR