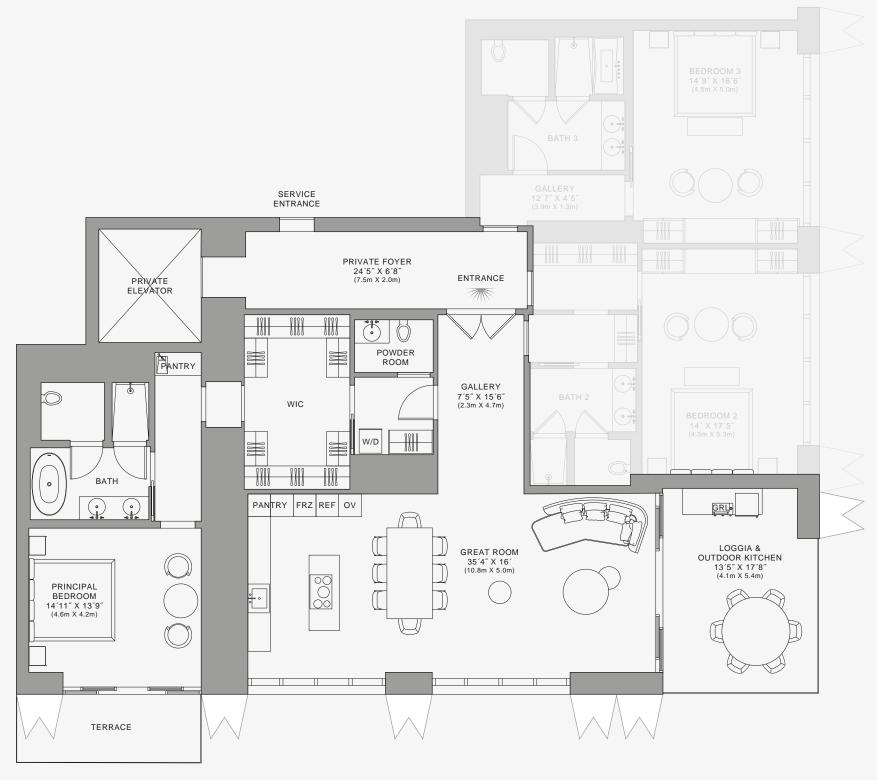

### DOLCE & GABBANA

MIAMI

### RESIDENCE A

FLOOR 58

#### ROOMS

3 Bedrooms

3 Bathrooms

Powder Room

### SQUARE FOOTAGES (SQUARE METERS)

Indoor: 3,049 SQF (283 SM) Outdoor: 357 SQF (33 SM) Total: 3,406 SQF (316 SM)

#### **FEATURES**

888 Suite & 888 Room
Furniture by Dolce&Gabbana
11' Ceiling Height

Loggia & Outdoor Kitchen

Views: South East

Biscayne Bay

888 Residence

12 5