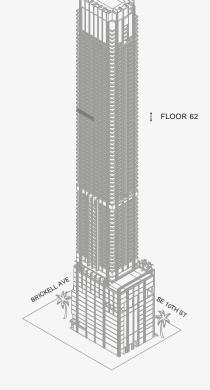

### DOLCE & GABBANA

MIAMI

### RESIDENCE B

FLOOR 62

### ROOMS

2 Bedrooms

2 Bathrooms

Powder Room

### SQUARE FOOTAGES (SQUARE METERS)

Indoor: 2,173 SQF (202 SM) Outdoor: 262 SQF (24 SM) Total: 2,435 SQF (226 SM)

### **FEATURES**

888 Suite & 888 Room Furniture by Dolce&Gabbana 11' Ceiling Height Loggia & Outdoor Kitchen

Views: North East

888 Residence