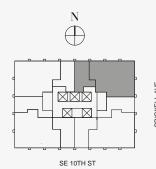

### DOLCE & GABBANA

MIAMI

# N

Biscayne Bay

### RESIDENCE B

FLOOR 72

### **ROOMS**

2 Bedrooms

2 Bathrooms

Powder Room

### SQUARE FOOTAGES (SQUARE METERS)

Indoor: 2,173 SQF (202 SM) Outdoor: 262 SQF (24 SM) Total: 2,435 SQF (226 SM)

#### **FEATURES**

888 Suite & 888 Room Furniture by Dolce&Gabbana 11' Ceiling Height

Loggia & Outdoor Kitchen

BEDROOM 2 15'7" X 14' (4.8m X 4.3m) LOGGIA & OUTDOOR KITCHEN 13'2" X 17'6" (4m X 5.3m) GREAT ROOM PANTRY FRZ REF OV GALLERY 5′10″ X 6′4″ (1.8m X 2m) BATH 2 GALLERY 8'2" X 4' (2.5m X 1.2m) WIC PRIVATE FOYER POWDER \ W/D ROOM ۰ . SERVICE ENTRANCE ENTRANCE PRINCIPAL BEDROOM 14′7″ X 18′6″ ELEVATOR