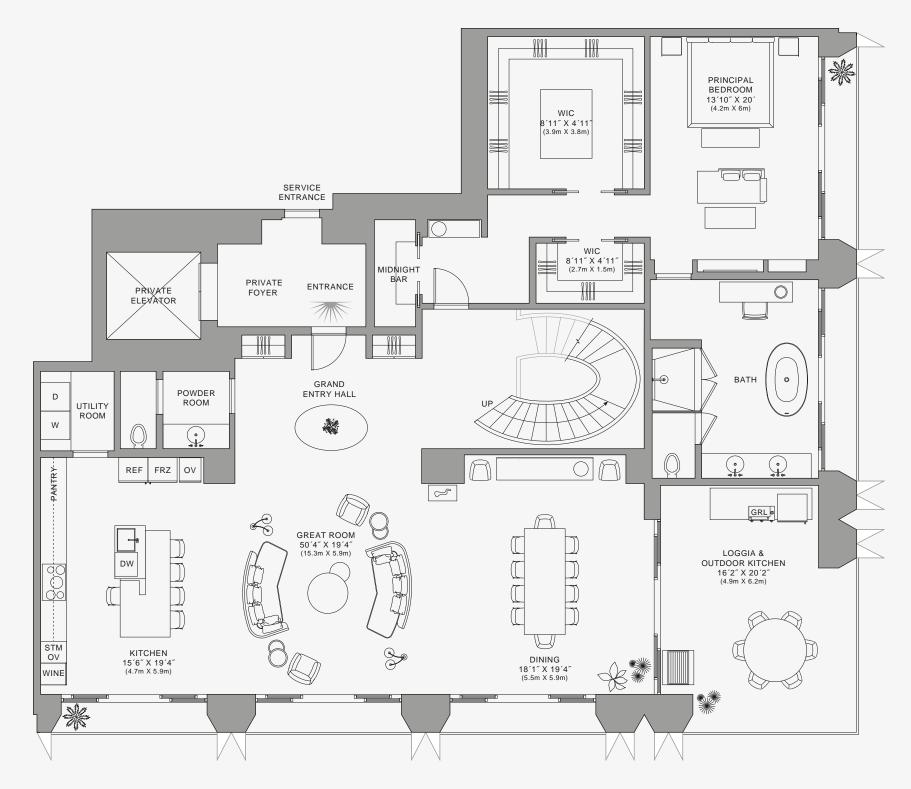

### RESIDENCE DUPLEX A

FLOOR 78 | ONE OF TWO

#### ROOMS

4 Bedrooms

4 Bathrooms

Powder Room

#### SQUARE FOOTAGES (SQUARE METERS)

Indoor: 5,500 SQF (511 SM) Outdoor: 1,467 SQF (136 SM) Total: 6,967 SQF (647 SM)

#### **FEATURES**

888 Duplex Suite w/ Grand Staircase

888 Junior Suites

Furniture by Dolce&Gabbana

Dressing Room

11' Ceiling Height

2 Loggias & Outdoor Kitchen

Views: South East

Stated dimensions are measured to the exterior boundaries of the exterior walls and the centerline of interior demising walls and in fact vary from the dimensions that would be determined by using the description and definition of the "Unit" set forth in the Declaration (which generally only includes the interior airspace between the perimeter walls and excludes interior structural components). For your reference, the area of the Unit, determined in accordance with those defined unit boundaries, is set forth on Exhibit "3" to the Declaration of Condominium. Note that measurements of rooms set forth on this floor plan are generally taken at the greatest points of each given room (as if the room were a perfect rectangle), without regard for any cutouts. Accordingly, the area of the actual room will typically be smaller than the product obtained by multiplying the stated length times width. All dimensions are approximate and may vary with actual construction, and all floor plans and development plans are subject to change. The Condominium is not owned, developed or sold by Dolce & Gabbana S.1 or any of its affiliates (firshard"). Developer uses Dolce & Gabbana marks pursuant to a license agreement with the Brand, terminable according to its terms. The Brand assumes no responsibility or liability in connection with the project, and makes no representation or warranty in respect thereof.