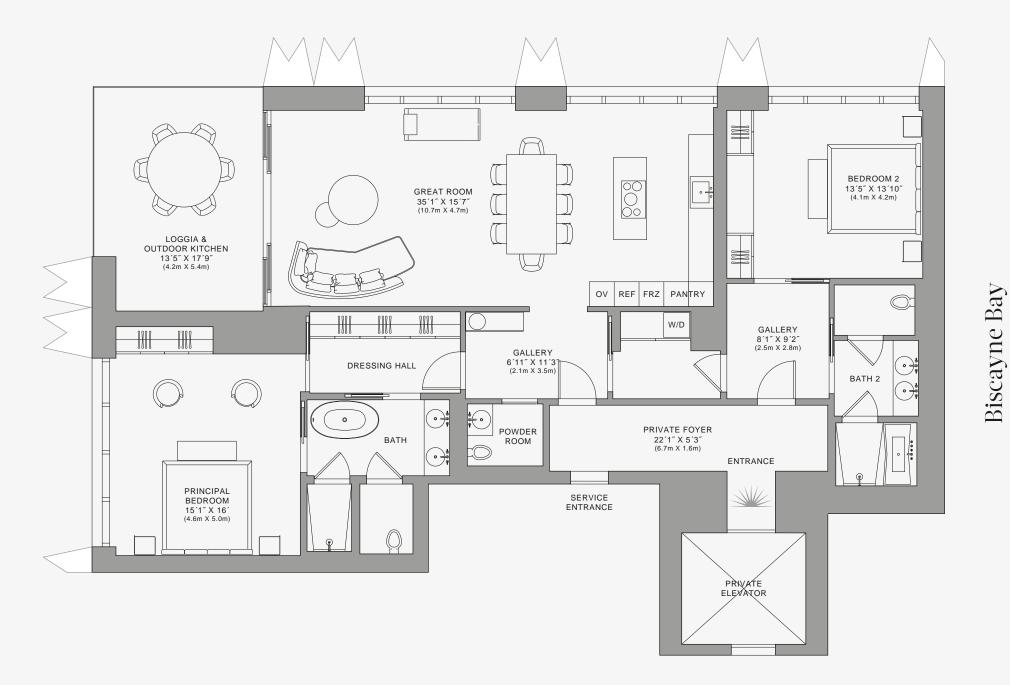

### DOLCE & GABBANA

MIAMI

### RESIDENCE C

FLOOR 71

### ROOMS

2 Bedrooms

2 Bathrooms

Powder Room

### SQUARE FOOTAGES (SQUARE METERS)

Indoor: 2,225 SQF (207 SM) Outdoor: 262 SQF (24 SM) Total: 2,487 SQF (231 SM)

#### **FEATURES**

888 Suite & 888 Room Furniture by Dolce&Gabbana 11' Ceiling Height

Loggia & Outdoor Kitchen

Views: North West

888 Residence