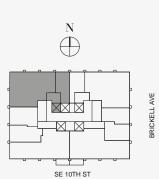

### DOLCE & GABBANA

MIAMI

### RESIDENCE C

FLOOR 63

#### ROOMS

2 Bedrooms

2 Bathrooms

Powder Room

### SQUARE FOOTAGES (SQUARE METERS)

Indoor: 2,225 SQF (207 SM) Outdoor: 262 SQF (24 SM) Total: 2,487 SQF (231 SM)

#### **FEATURES**

888 Suite & 888 Room Furniture by Dolce&Gabbana 11' Ceiling Height

Loggia & Outdoor Kitchen

Views: North West

888 Residence