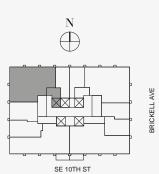

### DOLCE & GABBANA

MIAMI

### RESIDENCE C

FLOOR 63

#### ROOMS

2 Bedrooms

2 Bathrooms

Powder Room

### SQUARE FOOTAGES (SQUARE METERS)

Indoor: 2,225 SQF (207 SM) Outdoor: 262 SQF (24 SM) Total: 2,487 SQF (231 SM)

#### **FEATURES**

888 Suite & 888 Room Furniture by Dolce&Gabbana 11' Ceiling Height

Loggia & Outdoor Kitchen

Views: North West

888 Residence