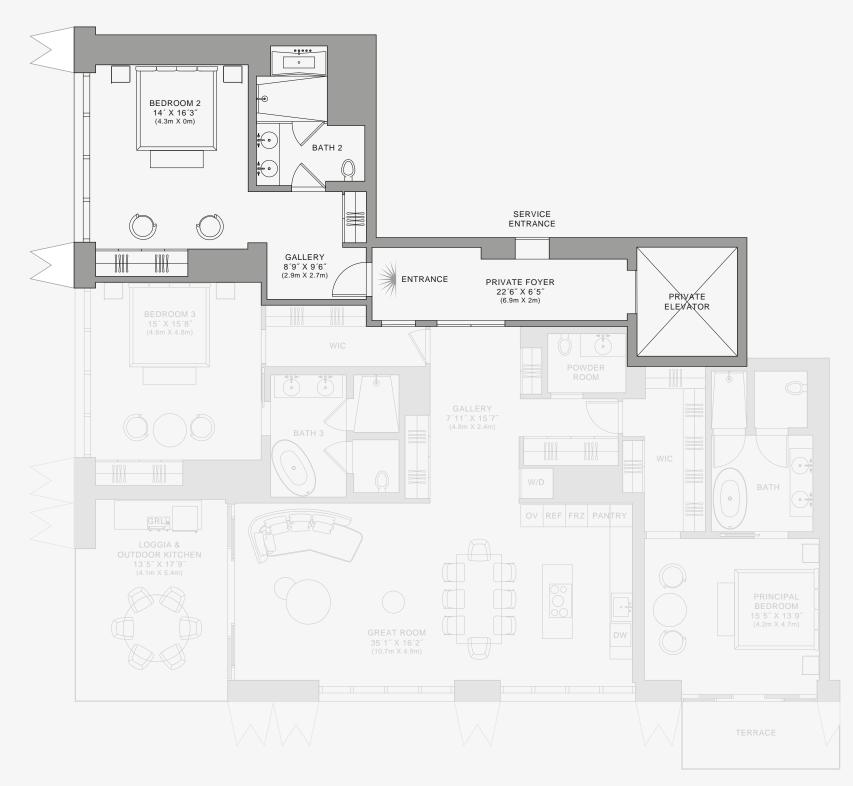

### RESIDENCE D

FLOOR 68

#### ROOMS

3 Bedrooms

3 Bathrooms

Powder Room

### SQUARE FOOTAGES (SQUARE METERS)

Indoor: 2,763 SQF (257 SM) Outdoor: 262 SQF (24 SM) Total: 3,125 SQF (281 SM)

### **FEATURES**

888 Suite & 888 Rooms
Furniture by Dolce&Gabbana
11' Ceiling Height

Loggia & Outdoor Kitchen Views: South West

Biscayne Bay

888 Residence

12 5 10