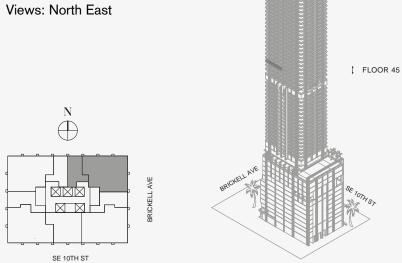

### DOLCE & GABBANA

MIAMI

### RESIDENCE B

FLOOR 45

#### ROOMS

2 Bedrooms

2 Bathrooms

Powder Room

### SQUARE FOOTAGES (SQUARE METERS)

Indoor: 2,173 SQF (202 SM) Outdoor: 262 SQF (24 SM) Total: 2,435 SQF (226 SM)

#### **FEATURES**

888 Suite & 888 Room
Furniture by Dolce&Gabbana
11' Ceiling Height

Loggia & Outdoor Kitchen

Views: North East

GREAT ROOM 34′8″ X 16′ (10.6m X 5m) BEDROOM 2 13'5" X 13'9" (4.1m X 4.2m) LOGGIA & OUTDOOR KITCHEN Biscayne Bay FRZ REF OV PANTRY GALLERY (1.8m X 2m) BATH 2 GALLERY 10'7" X 4'3" (3.2m X 1.3m) POWDER WIC PRIVATE FOYER (5m X 3m) W/D 0 BATH ENTRANCE ENTRANCE PRINCIPAL BEDROOM 14′7″ X 16′5″ ELEVATOR