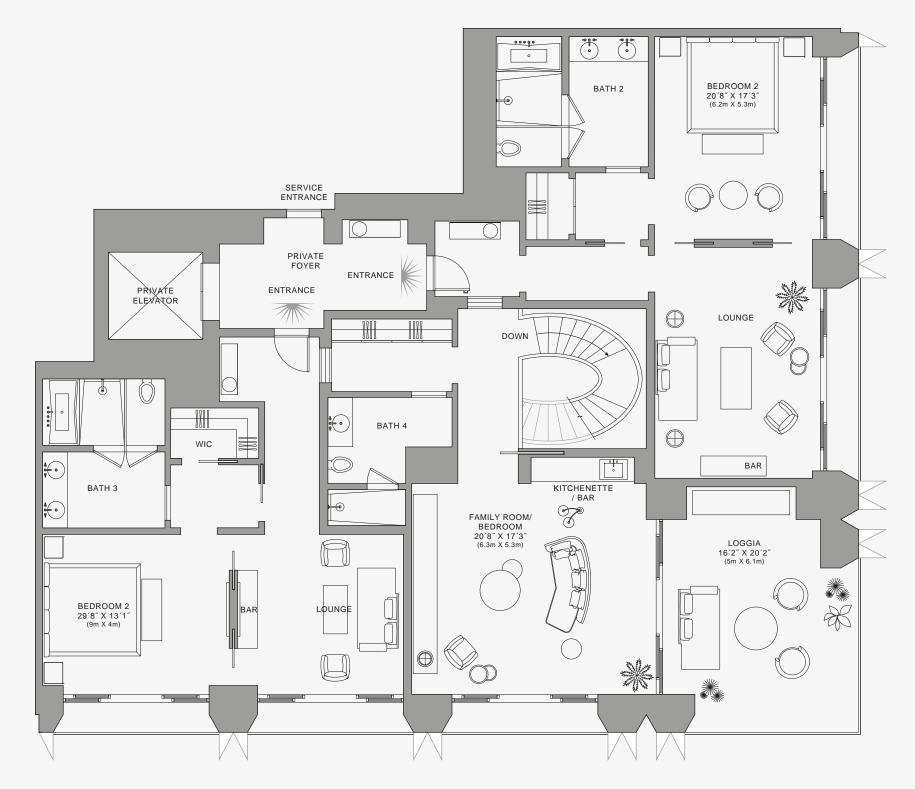

### RESIDENCE B

FLOOR 83-86

#### ROOMS

4 Bedrooms

4 Bathrooms

Powder Room

#### SQUARE FOOTAGES (SQUARE METERS)

Indoor: 4,855 SQF (451 SM) Outdoor: 780 SQF (73 SM) Total: 5,635 SQF (524 SM)

### **FEATURES**

888 Half Floor Residence Furniture by Dolce&Gabbana 11' Ceiling Height

2 Loggias & Outdoor Kitchen Views: North East to South East

FLOORS 83 - 86

Stated dimensions are measured to the exterior boundaries of the exterior walls and the centerline of interior demising walls and in fact vary from the dimensions that would be determined by using the description and definition of the "Unit" set forth in the Declaration (which generally only includes the interior airspace between the perimeter walls and excludes interior structural components). For your reference, the area of the Unit, determined in accordance with those defined unit boundaries, is set forth on Exhibit "3" to the Declaration of Condominium. Note that measurements of rooms set forth on this floor plan are generally taken at the greatest points of each given room (as if the room were a perfect rectangle), without regard for any cutouts. Accordingly, the area of the actual room will typically be smaller than the product obtained by multiplying the stated length times width. All dimensions are approximate and may vary with actual construction, and all floor plans and development plans are subject to change. The Condominium is not owned, developed or sold by Dolce & Gabbana S.1 or any of its affiliates (firshard"). Developer uses Dolce & Gabbana marks pursuant to a license agreement with the Brand, terminable according to its terms. The Brand assumes no responsibility or liability in connection with the project, and makes no representation or warranty in respect thereof.