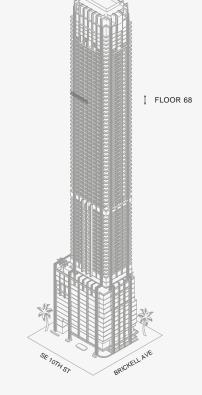

### RESIDENCE D

FLOOR 68

#### ROOMS

3 Bedrooms

3 Bathrooms

Powder Room

### SQUARE FOOTAGES (SQUARE METERS)

Indoor: 2,763 SQF (257 SM) Outdoor: 262 SQF (24 SM) Total: 3,125 SQF (281 SM)

### **FEATURES**

888 Suite & 888 Rooms
Furniture by Dolce&Gabbana
11' Ceiling Height

Loggia & Outdoor Kitchen Views: South West

Biscayne Bay

888 Residence

12 5 10