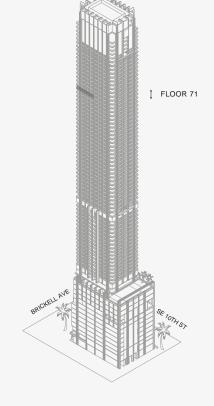

### DOLCE & GABBANA

MIAMI

### RESIDENCE C

FLOOR 71

### ROOMS

2 Bedrooms

2 Bathrooms

Powder Room

### SQUARE FOOTAGES (SQUARE METERS)

Indoor: 2,225 SQF (207 SM) Outdoor: 262 SQF (24 SM) Total: 2,487 SQF (231 SM)

#### **FEATURES**

888 Suite & 888 Room Furniture by Dolce&Gabbana 11' Ceiling Height

Loggia & Outdoor Kitchen

Views: North West

888 Residence