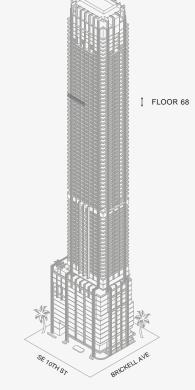

ans are subject to change. The Condominium is not owned, developed or sold by Dolce & Gabbana S.1 or any of its affiliates (firshard"). Developer uses Dolce & Gabbana marks pursuant to a license agreement with the Brand, terminable according to its terms. The Brand assumes no responsibility or liability in connection with the project, and makes no representation or warranty in respect thereof.



Biscayne Bay



888 Suite



**SMORTHUR** 

### DOLCE & GABBANA

MIAMI

### RESIDENCE D

FLOOR 68

#### ROOMS

3 Bedrooms

3 Bathrooms

Powder Room

### SQUARE FOOTAGES (SQUARE METERS)

Indoor: 2,763 SQF (257 SM) Outdoor: 262 SQF (24 SM) Total: 3,125 SQF (281 SM)

#### **FEATURES**

888 Suite & 888 Rooms
Furniture by Dolce&Gabbana
11' Ceiling Height

Loggia & Outdoor Kitchen

Views: South West











888 Room 1



### DOLCE & GABBANA

MIAMI

### RESIDENCE D

FLOOR 68

#### ROOMS

3 Bedrooms

3 Bathrooms

Powder Room

### SQUARE FOOTAGES (SQUARE METERS)

Indoor: 2,763 SQF (257 SM) Outdoor: 262 SQF (24 SM) Total: 3,125 SQF (281 SM)

#### **FEATURES**

888 Suite & 888 Rooms Furniture by Dolce&Gabbana 11' Ceiling Height

Loggia & Outdoor Kitchen Views: South West











888 Room 2



### DOLCE & GABBANA

MIAMI

### RESIDENCE A

FLOOR 58

#### ROOMS

3 Bedrooms

3 Bathrooms

Powder Room

### SQUARE FOOTAGES (SQUARE METERS)

Indoor: 3,049 SQF (283 SM) Outdoor: 357 SQF (33 SM) Total: 3,406 SQF (316 SM)

#### **FEATURES**

888 Suite & 888 Room
Furniture by Dolce&Gabbana
11' Ceiling Height

Loggia & Outdoor Kitchen

Views: South East









Biscayne Bay



888 Residence

12 5

###