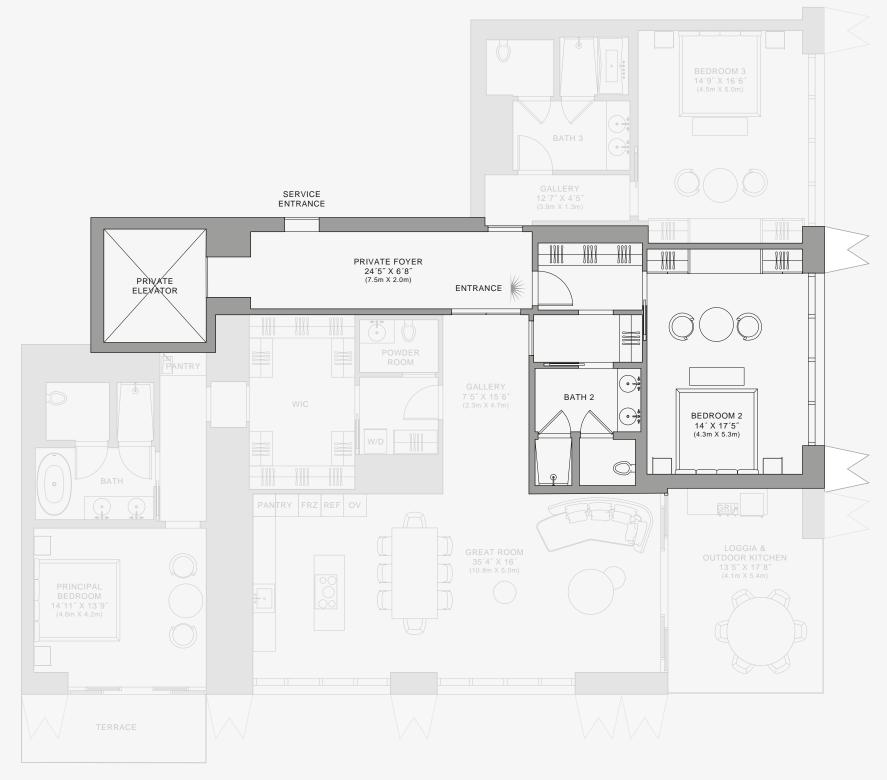

### DOLCE & GABBANA

MIAMI

### RESIDENCE A

FLOOR 58

#### ROOMS

3 Bedrooms

3 Bathrooms

Powder Room

### SQUARE FOOTAGES (SQUARE METERS)

Indoor: 3,049 SQF (283 SM) Outdoor: 357 SQF (33 SM) Total: 3,406 SQF (316 SM)

#### **FEATURES**

888 Suite & 888 Room
Furniture by Dolce&Gabbana
11' Ceiling Height

Loggia & Outdoor Kitchen

Views: South East

Stated dimensions are measured to the exterior boundaries of the exterior walls and the centerline of interior demising walls and in fact vary from the dimensions that would be determined by using the description and definition of the "Unit" set forth in the Declaration (which generally only includes the interior airspace between the perimeter walls and excludes interior structural components). For your reference, the area of the Unit, determined in accordance with those defined unit boundaries, is set forth on Exhibit "3" to the Declaration of Condominium. Note that measurements of rooms set forth on this floor plan are generally taken at the greatest points of each given room (as if the room were a perfect rectangle), without regard for any cutouts. Accordingly, the area of the actual room will typically be smaller than the product obtained by multiplying the stated length times width. All dimensions are approximate and may vary with actual construction, and all floor plans and development plans are subject to change. The Condominium is not owned, developed or sold by Dolce & Gabbana S.1 or any of its affiliates (firshard"). Developer uses Dolce & Gabbana marks pursuant to a license agreement with the Brand, terminable according to its terms. The Brand assumes no responsibility or liability in connection with the project, and makes no representation or warranty in respect thereof.

888 Room 1