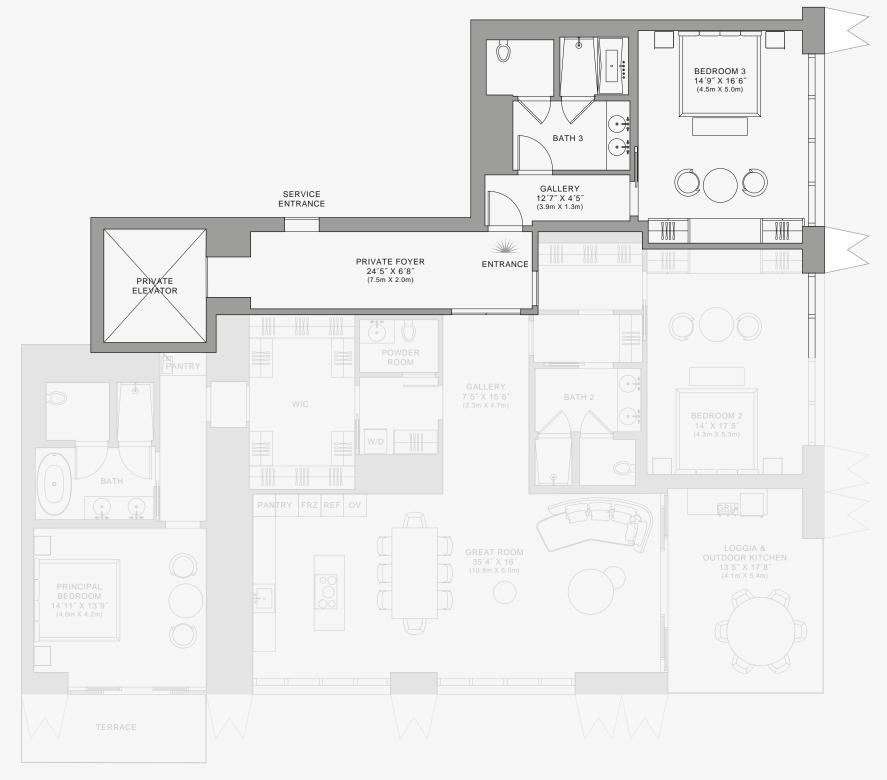

#### **FEATURES**

888 Suite & 888 Room Furniture by Dolce&Gabbana 11' Ceiling Height

Loggia & Outdoor Kitchen

BEDROOM 2 15'7" X 14' (4.8m X 4.3m) LOGGIA & OUTDOOR KITCHEN 13'2" X 17'6" (4m X 5.3m) GREAT ROOM PANTRY FRZ REF OV GALLERY 5′10″ X 6′4″ (1.8m X 2m) BATH 2 GALLERY 8'2" X 4' (2.5m X 1.2m) WIC PRIVATE FOYER POWDER \ W/D ROOM ۰ . SERVICE ENTRANCE ENTRANCE PRINCIPAL BEDROOM 14′7″ X 18′6″ ELEVATOR