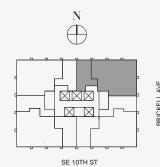

### DOLCE & GABBANA

MIAMI

# N

Biscayne Bay

### RESIDENCE B

FLOOR 72

### **ROOMS**

2 Bedrooms

2 Bathrooms

Powder Room

### SQUARE FOOTAGES (SQUARE METERS)

Indoor: 2,173 SQF (202 SM) Outdoor: 262 SQF (24 SM) Total: 2,435 SQF (226 SM)

#### **FEATURES**

888 Suite & 888 Room Furniture by Dolce&Gabbana 11' Ceiling Height

Loggia & Outdoor Kitchen

BEDROOM 2 15'7" X 14' (4.8m X 4.3m) LOGGIA & OUTDOOR KITCHEN 13'2" X 17'6" (4m X 5.3m) GREAT ROOM PANTRY FRZ REF OV GALLERY 5′10″ X 6′4″ (1.8m X 2m) BATH 2 GALLERY 8'2" X 4' (2.5m X 1.2m) WIC PRIVATE FOYER POWDER \ W/D ROOM ۰ . SERVICE ENTRANCE ENTRANCE PRINCIPAL BEDROOM 14′7″ X 18′6″ ELEVATOR