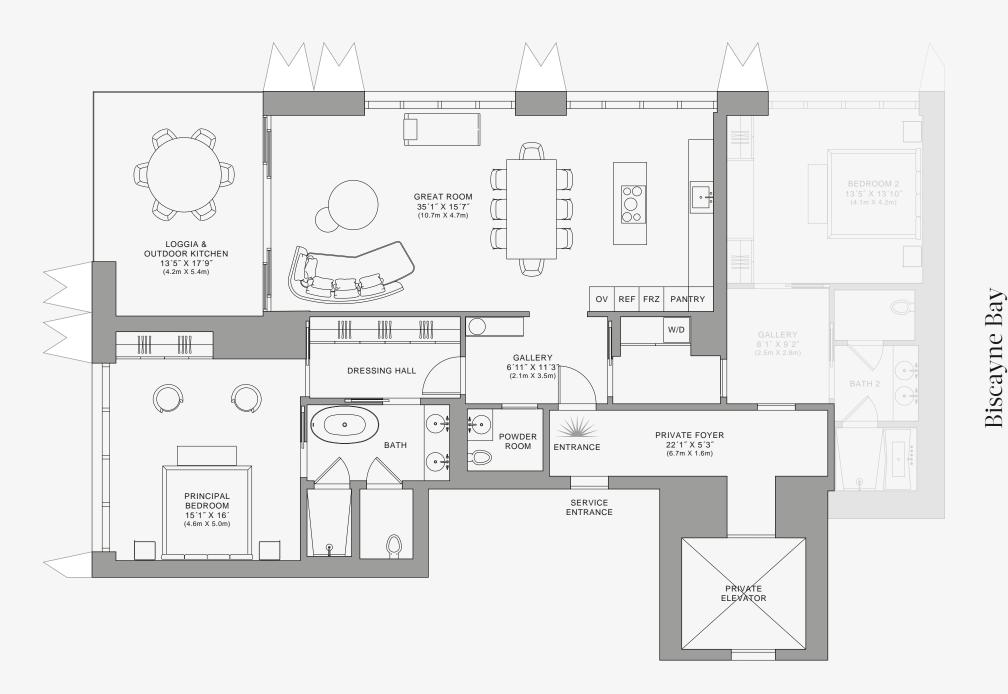

### DOLCE & GABBANA

MIAMI

### RESIDENCE C

FLOOR 71

### ROOMS

2 Bedrooms

2 Bathrooms

Powder Room

### SQUARE FOOTAGES (SQUARE METERS)

Indoor: 2,225 SQF (207 SM) Outdoor: 262 SQF (24 SM) Total: 2,487 SQF (231 SM)

#### **FEATURES**

888 Suite & 888 Room Furniture by Dolce&Gabbana 11' Ceiling Height

Loggia & Outdoor Kitchen

Views: North West

888 Residence