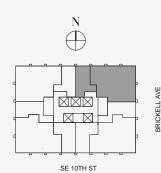

### DOLCE & GABBANA

MIAMI

# N

Biscayne Bay

### RESIDENCE B

FLOOR 72

### **ROOMS**

2 Bedrooms

2 Bathrooms

Powder Room

### SQUARE FOOTAGES (SQUARE METERS)

Indoor: 2,173 SQF (202 SM) Outdoor: 262 SQF (24 SM) Total: 2,435 SQF (226 SM)

#### **FEATURES**

888 Suite & 888 Room Furniture by Dolce&Gabbana 11' Ceiling Height

Loggia & Outdoor Kitchen

BEDROOM 2 15'7" X 14' (4.8m X 4.3m) LOGGIA & OUTDOOR KITCHEN 13'2" X 17'6" (4m X 5.3m) GREAT ROOM PANTRY FRZ REF OV GALLERY 5′10″ X 6′4″ (1.8m X 2m) BATH 2 GALLERY 8'2" X 4' (2.5m X 1.2m) WIC PRIVATE FOYER POWDER \ W/D ROOM ۰ . SERVICE ENTRANCE ENTRANCE PRINCIPAL BEDROOM 14′7″ X 18′6″ ELEVATOR