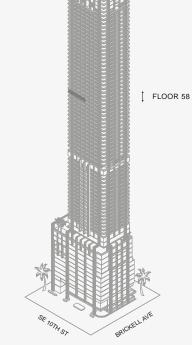

oggia & Outdoor Kitchen

Views: South West











888 Room 1



### DOLCE & GABBANA

MIAMI

### RESIDENCE D

FLOOR 68

#### ROOMS

3 Bedrooms

3 Bathrooms

Powder Room

### SQUARE FOOTAGES (SQUARE METERS)

Indoor: 2,763 SQF (257 SM) Outdoor: 262 SQF (24 SM) Total: 3,125 SQF (281 SM)

#### **FEATURES**

888 Suite & 888 Rooms Furniture by Dolce&Gabbana 11' Ceiling Height

Loggia & Outdoor Kitchen Views: South West











888 Room 2



### DOLCE & GABBANA

MIAMI

### RESIDENCE A

FLOOR 58

#### ROOMS

3 Bedrooms

3 Bathrooms

Powder Room

### SQUARE FOOTAGES (SQUARE METERS)

Indoor: 3,049 SQF (283 SM) Outdoor: 357 SQF (33 SM) Total: 3,406 SQF (316 SM)

#### **FEATURES**

888 Suite & 888 Room
Furniture by Dolce&Gabbana
11' Ceiling Height

Loggia & Outdoor Kitchen

Views: South East









Biscayne Bay



888 Residence

12 5

### DOLCE & GABBANA

MIAMI

### RESIDENCE A

FLOOR 58

#### ROOMS

3 Bedrooms

3 Bathrooms

Powder Room

### SQUARE FOOTAGES (SQUARE METERS)

Indoor: 3,049 SQF (283 SM) Outdoor: 357 SQF (33 SM) Total: 3,406 SQF (316 SM)

#### **FEATURES**

888 Suite & 888 Room
Furniture by Dolce&Gabbana
11' Ceiling Height

Loggia & Outdoor Kitchen

Views: South East





Stated dimensions are measured to the exterior boundaries of the exterior walls and the centerline of interior demising walls and in fact vary from the dimensions that would be determined by using the description and definition of the "Unit" set forth in the Declaration (which generally only includes the interior airspace between the perimeter walls and excludes interior structural components). Fo