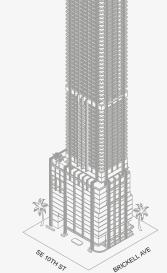

### DOLCE & GABBANA

MIAMI

### RESIDENCE B

FLOOR 83-86

#### ROOMS

4 Bedrooms

4 Bathrooms

Powder Room

#### SQUARE FOOTAGES (SQUARE METERS)

Indoor: 4,855 SQF (451 SM) Outdoor: 780 SQF (73 SM) Total: 5,635 SQF (524 SM)

### **FEATURES**

888 Half Floor Residence Furniture by Dolce&Gabbana 11' Ceiling Height

2 Loggias & Outdoor Kitchen Views: North East to South East

FLOORS 83 - 86

Stated dimensions are measured to the exterior boundaries of the exterior walls and the centerline of interior demising walls and in fact vary from the dimensions that would be determined by using the description and definition of the "Unit" set forth in the Declaration (which generally only includes the interior airspace between the perimeter walls and excludes interior structural components). For your reference, the area of the Unit, determined in accordance with those defined unit boundaries, is set forth on Exhibit "3" to the Declaration of Condominium. Note that measurements of rooms set forth on this floor plan are generally taken at the greatest points of each given room (as if the room were a perfect rectangle), without regard for any cutouts. Accordingly, the area of the actual room will typically be smaller than the product obtained by multiplying the stated length times width. All dimensions are approximate and may vary with actual construction, and all floor plans and development plans are subject to change. The Condominium is not owned, developed or sold by Dolce & Gabbana S.1 or any of its affiliates (firshard"). Developer uses Dolce & Gabbana marks pursuant to a license agreement with the Brand, terminable according to its terms. The Brand assumes no responsibility or liability in connection with the project, and makes no representation or warranty in respect thereof.