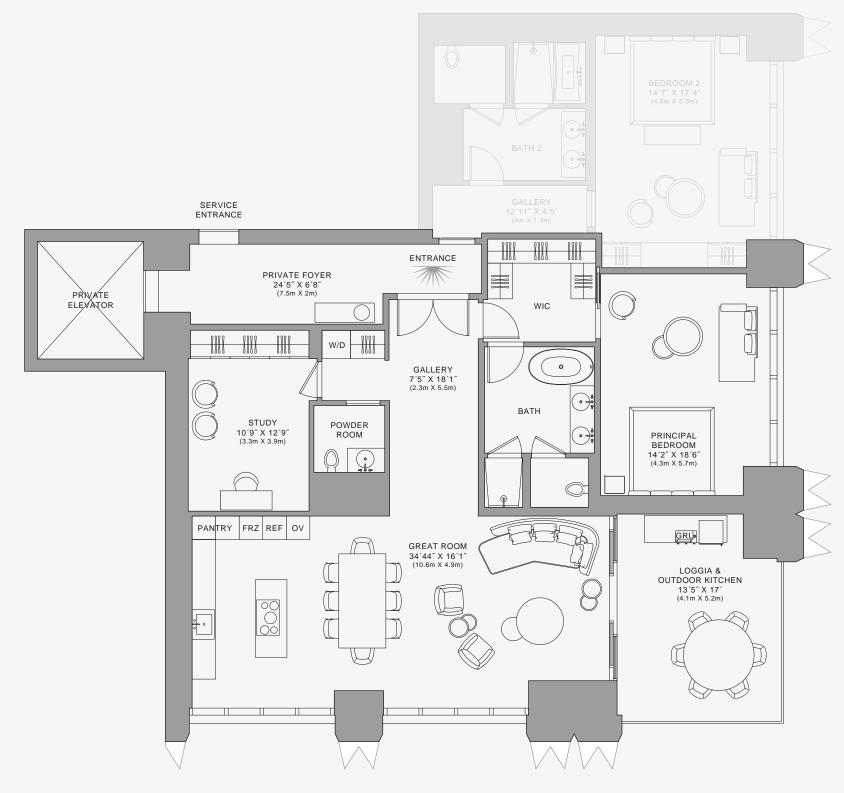

### RESIDENCE A

FLOOR 49

#### ROOMS

2 Bedrooms

2 Bathrooms

Powder Room

Study

### SQUARE FOOTAGES (SQUARE METERS)

Indoor: 2,528 SQF (215 SM) Outdoor: 261 SQF (38 SM) Total: 2,789 SQF (253 SM)

#### **FEATURES**

888 Suite & 888 Room
Furniture by Dolce&Gabbana
11' Ceiling Height

Loggia & Outdoor Kitchen

Views: South East

Stated dimensions are measured to the exterior boundaries of the exterior walls and the centerline of interior demising walls and in fact vary from the dimensions that would be determined by using the description and definition of the "Unit" set forth in the Declaration (which generally only includes the interior airspace between the perimeter walls and excludes interior structural components). For your reference, the area of the Unit, determined in accordance with those defined unit boundaries, is set forth on Exhibit "3" to the Declaration of Condominium. Note that measurements of rooms set forth on this floor plan are generally taken at the greatest points of each given room (as if the room were a perfect rectangle), without regard for any cutouts. Accordingly, the area of the actual room will typically be smaller than the product obtained by multiplying the stated length times width. All dimensions are approximate and may vary with actual construction, and all floor plans and development plans are subject to change. The Condominium is not owned, developed or sold by Dolce & Gabbana S.1 or any of its affiliates (firshard"). Developer uses Dolce & Gabbana marks pursuant to a license agreement with the Brand, terminable according to its terms. The Brand assumes no responsibility or liability in connection with the project, and makes no representation or warranty in respect thereof.