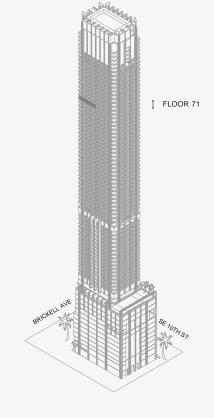

### DOLCE & GABBANA

MIAMI

### RESIDENCE C

FLOOR 71

### ROOMS

2 Bedrooms

2 Bathrooms

Powder Room

### SQUARE FOOTAGES (SQUARE METERS)

Indoor: 2,225 SQF (207 SM) Outdoor: 262 SQF (24 SM) Total: 2,487 SQF (231 SM)

#### **FEATURES**

888 Suite & 888 Room Furniture by Dolce&Gabbana 11' Ceiling Height

Loggia & Outdoor Kitchen

Views: North West

888 Residence