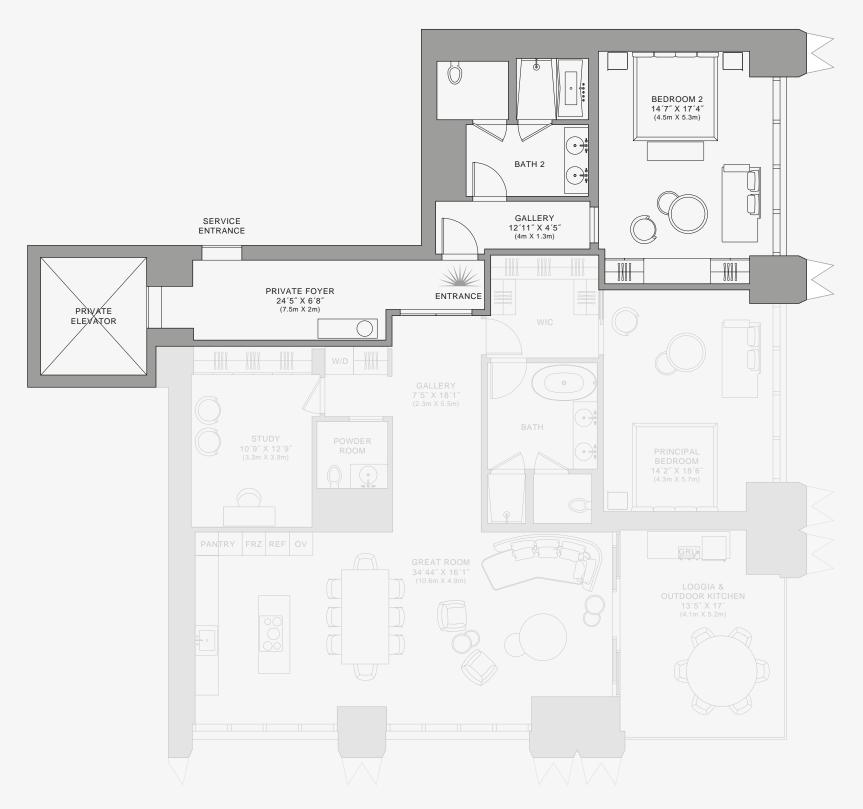

### RESIDENCE A

FLOOR 49

#### ROOMS

2 Bedrooms

2 Bathrooms

Powder Room

Study

### SQUARE FOOTAGES (SQUARE METERS)

Indoor: 2,528 SQF (215 SM) Outdoor: 261 SQF (38 SM) Total: 2,789 SQF (253 SM)

#### **FEATURES**

888 Suite & 888 Room
Furniture by Dolce&Gabbana
11' Ceiling Height

Loggia & Outdoor Kitchen

Views: South East

Stated dimensions are measured to the exterior boundaries of the exterior walls and the centerline of interior demising walls and in fact vary from the dimensions that would be determined by using the description and definition of the "Unit" set forth in the Declaration (which generally only includes the interior airspace between the perimeter walls and excludes interior structural components). For your reference, the area of the Unit, determined in accordance with those defined unit boundaries, is set forth on Exhibit "3" to the Declaration of Condominium. Note that measurements of rooms set forth on this floor plan are generally taken at the greatest points of each given room (as if the room were a perfect rectangle), without regard for any cutouts. Accordingly, the area of the actual room will typically be smaller than the product obtained by multiplying the stated length times width. All dimensions are approximate and may vary with actual construction, and all floor plans and development plans are subject to change. The Condominium is not owned, developed or sold by Dolce & Gabbana S.1 or any of its affiliates (firshard"). Developer uses Dolce & Gabbana marks pursuant to a license agreement with the Brand, terminable according to its terms. The Brand assumes no responsibility or liability in connection with the project, and makes no representation or warranty in respect thereof.

Biscayne Bay

888 Residence

1 2 5 10