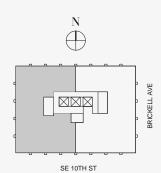

### DOLCE & GABBANA

MIAMI

### RESIDENCE B

FLOOR 83-86

#### ROOMS

4 Bedrooms

4 Bathrooms

Powder Room

#### SQUARE FOOTAGES (SQUARE METERS)

Indoor: 4,855 SQF (451 SM) Outdoor: 780 SQF (73 SM) Total: 5,635 SQF (524 SM)

### **FEATURES**

888 Half Floor Residence Furniture by Dolce&Gabbana 11' Ceiling Height

2 Loggias & Outdoor Kitchen Views: North East to South East

FLOORS 83 - 86

Stated dimensions are measured to the exterior boundaries of the exterior walls and the centerline of interior demising walls and in fact vary from the dimensions that would be determined by using the description and definition of the "Unit" set forth in the Declaration (which generally only includes the interior airspace between the perimeter walls and excludes interior structural components). For your reference, the area of the Unit, determined in accordance with those defined unit boundaries, is set forth on Exhibit "3" to the Declaration of Condominium. Note that measurements of rooms set forth on this floor plan are generally taken at the greatest points of each given room (as if the room were a perfect rectangle), without regard for any cutouts. Accordingly, the area of the actual room will typically be smaller than the product obtained by multiplying the stated length times width. All dimensions are approximate and may vary with actual construction, and all floor plans and development plans are subject to change. The Condominium is not owned, developed or sold by Dolce & Gabbana S.1 or any of its affiliates (firshard"). Developer uses Dolce & Gabbana marks pursuant to a license agreement with the Brand, terminable according to its terms. The Brand assumes no responsibility or liability in connection with the project, and makes no representation or warranty in respect thereof.