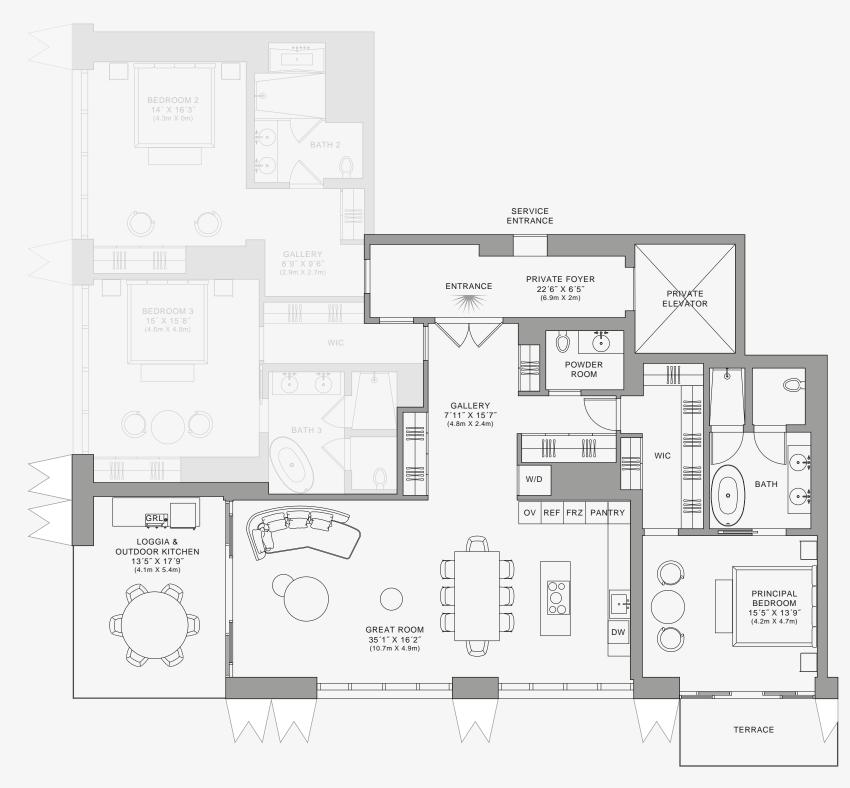

### DOLCE & GABBANA

MIAMI

### RESIDENCE D

FLOOR 68

#### ROOMS

3 Bedrooms

3 Bathrooms

Powder Room

### SQUARE FOOTAGES (SQUARE METERS)

Indoor: 2,763 SQF (257 SM) Outdoor: 262 SQF (24 SM) Total: 3,125 SQF (281 SM)

#### **FEATURES**

888 Suite & 888 Rooms
Furniture by Dolce&Gabbana
11' Ceiling Height

Loggia & Outdoor Kitchen

Views: South West

Stated dimensions are measured to the exterior boundaries of the exterior walls and the centerline of interior demising walls and in fact vary from the dimensions that would be determined by using the description and definition of the "Unit" set forth in the Declaration (which generally only includes the interior airspace between the perimeter walls and excludes interior structural components). For your reference, the area of the Unit, determined in accordance with those defined unit boundaries, is set forth on Exhibit "3" to the Declaration of Condominium. Note that measurements of rooms set forth on this floor plan are generally taken at the greatest points of each given room (as if the room were a perfect rectangle), without regard for any cutouts. Accordingly, the area of the actual room will typically be smaller than the product obtained by multiplying the stated length times width. All dimensions are approximate and may vary with actual construction, and all floor plans and development plans are subject to change. The Condominium is not owned, developed or sold by Dolce & Gabbana S.1 or any of its affiliates (firshard"). Developer uses Dolce & Gabbana marks pursuant to a license agreement with the Brand, terminable according to its terms. The Brand assumes no responsibility or liability in connection with the project, and makes no representation or warranty in respect thereof.

Biscayne Bay

888 Suite

**SMORTHUR** 