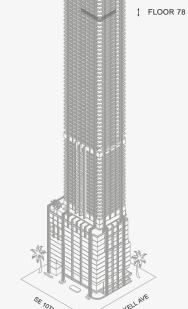

### RESIDENCE DUPLEX A

FLOOR 78 | ONE OF TWO

#### ROOMS

4 Bedrooms

4 Bathrooms

Powder Room

#### SQUARE FOOTAGES (SQUARE METERS)

Indoor: 5,500 SQF (511 SM) Outdoor: 1,467 SQF (136 SM) Total: 6,967 SQF (647 SM)

#### **FEATURES**

888 Duplex Suite w/ Grand Staircase

888 Junior Suites

Furniture by Dolce&Gabbana

Dressing Room

11' Ceiling Height

2 Loggias & Outdoor Kitchen

Views: South East