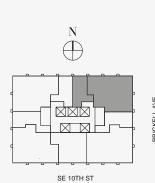

### DOLCE & GABBANA

MIAMI

### RESIDENCE B

FLOOR 45

#### **FEATURES**

888 Suite & 888 Room
Furniture by Dolce&Gabbana
11' Ceiling Height

Loggia & Outdoor Kitchen

Views: North East

GREAT ROOM 34′8″ X 16′ (10.6m X 5m) BEDROOM 2 13'5" X 13'9" (4.1m X 4.2m) LOGGIA & OUTDOOR KITCHEN Biscayne Bay FRZ REF OV PANTRY GALLERY (1.8m X 2m) BATH 2 GALLERY 10'7" X 4'3" (3.2m X 1.3m) POWDER WIC PRIVATE FOYER (5m X 3m) W/D 0 BATH ENTRANCE ENTRANCE PRINCIPAL BEDROOM 14′7″ X 16′5″ ELEVATOR