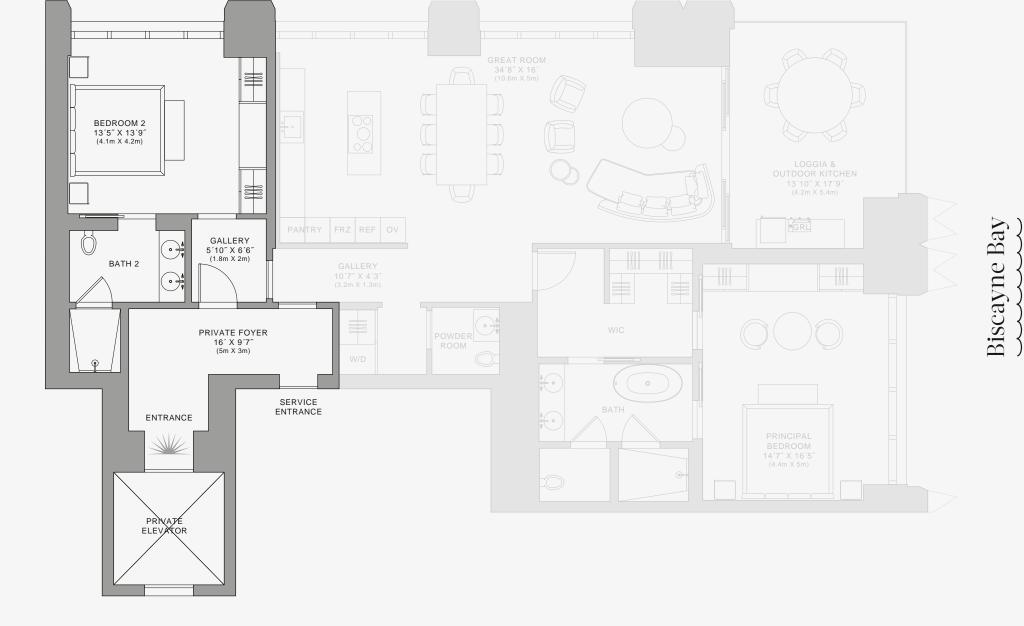

### DOLCE & GABBANA

MIAMI

### RESIDENCE B

FLOOR 45

#### ROOMS

2 Bedrooms

2 Bathrooms

Powder Room

### SQUARE FOOTAGES (SQUARE METERS)

Indoor: 2,173 SQF (202 SM) Outdoor: 262 SQF (24 SM) Total: 2,435 SQF (226 SM)

#### **FEATURES**

888 Suite & 888 Room
Furniture by Dolce&Gabbana
11' Ceiling Height

Loggia & Outdoor Kitchen

Views: North East

GREAT ROOM 34′8″ X 16′ (10.6m X 5m) BEDROOM 2 13'5" X 13'9" (4.1m X 4.2m) LOGGIA & OUTDOOR KITCHEN Biscayne Bay FRZ REF OV PANTRY GALLERY (1.8m X 2m) BATH 2 GALLERY 10'7" X 4'3" (3.2m X 1.3m) POWDER WIC PRIVATE FOYER (5m X 3m) W/D 0 BATH ENTRANCE ENTRANCE PRINCIPAL BEDROOM 14′7″ X 16′5″ ELEVATOR