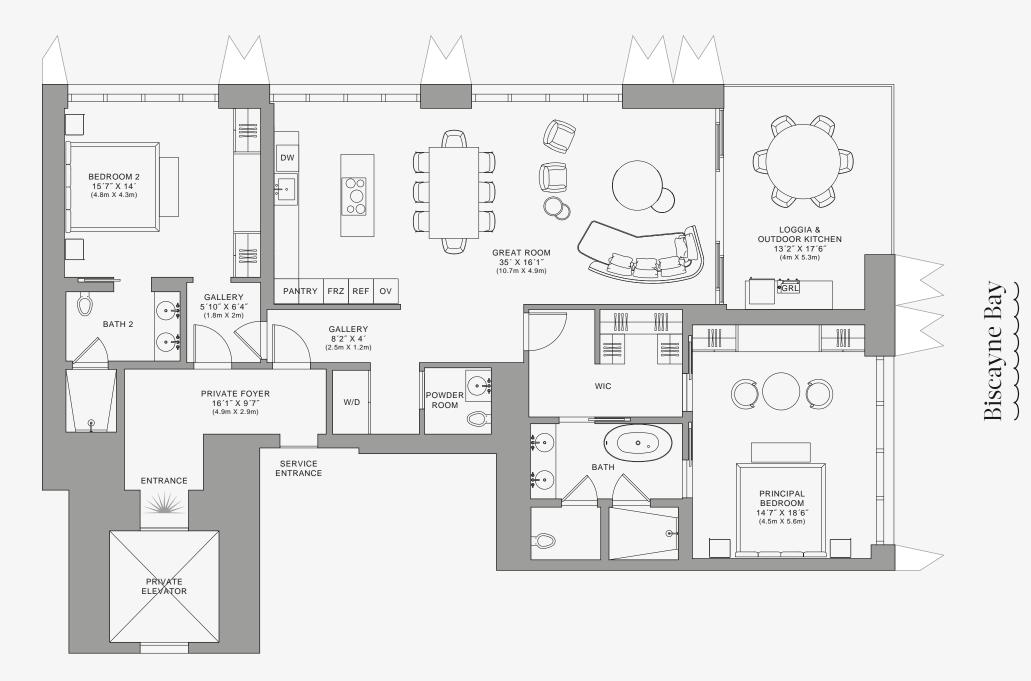

### DOLCE & GABBANA

MIAMI

# N

Biscayne Bay

### RESIDENCE B

FLOOR 72

### **ROOMS**

2 Bedrooms

2 Bathrooms

Powder Room

### SQUARE FOOTAGES (SQUARE METERS)

Indoor: 2,173 SQF (202 SM) Outdoor: 262 SQF (24 SM) Total: 2,435 SQF (226 SM)

#### **FEATURES**

888 Suite & 888 Room Furniture by Dolce&Gabbana 11' Ceiling Height

Loggia & Outdoor Kitchen

BEDROOM 2 15'7" X 14' (4.8m X 4.3m) LOGGIA & OUTDOOR KITCHEN 13'2" X 17'6" (4m X 5.3m) GREAT ROOM PANTRY FRZ REF OV GALLERY 5′10″ X 6′4″ (1.8m X 2m) BATH 2 GALLERY 8'2" X 4' (2.5m X 1.2m) WIC PRIVATE FOYER POWDER \ W/D ROOM ۰ . SERVICE ENTRANCE ENTRANCE PRINCIPAL BEDROOM 14′7″ X 18′6″ ELEVATOR

888 Residence