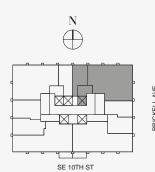

### DOLCE & GABBANA

MIAMI

# N

Biscayne Bay

### RESIDENCE B

FLOOR 72

### **ROOMS**

2 Bedrooms

2 Bathrooms

Powder Room

### SQUARE FOOTAGES (SQUARE METERS)

Indoor: 2,173 SQF (202 SM) Outdoor: 262 SQF (24 SM) Total: 2,435 SQF (226 SM)

#### **FEATURES**

888 Suite & 888 Room Furniture by Dolce&Gabbana 11' Ceiling Height

Loggia & Outdoor Kitchen

BEDROOM 2 15'7" X 14' (4.8m X 4.3m) LOGGIA & OUTDOOR KITCHEN 13'2" X 17'6" (4m X 5.3m) GREAT ROOM PANTRY FRZ REF OV GALLERY 5′10″ X 6′4″ (1.8m X 2m) BATH 2 GALLERY 8'2" X 4' (2.5m X 1.2m) WIC PRIVATE FOYER POWDER \ W/D ROOM ۰ . SERVICE ENTRANCE ENTRANCE PRINCIPAL BEDROOM 14′7″ X 18′6″ ELEVATOR

888 Residence