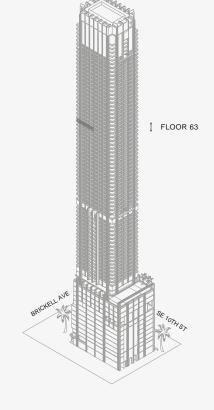

### DOLCE & GABBANA

MIAMI

### RESIDENCE C

FLOOR 63

#### ROOMS

2 Bedrooms

2 Bathrooms

Powder Room

### SQUARE FOOTAGES (SQUARE METERS)

Indoor: 2,225 SQF (207 SM) Outdoor: 262 SQF (24 SM) Total: 2,487 SQF (231 SM)

#### **FEATURES**

888 Suite & 888 Room Furniture by Dolce&Gabbana 11' Ceiling Height

Loggia & Outdoor Kitchen

Views: North West

888 Residence