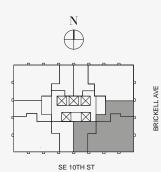

### DOLCE & GABBANA

MIAMI

### RESIDENCE A

FLOOR 74

#### ROOMS

3 Bedrooms

3 Bathrooms

Powder Room

### SQUARE FOOTAGES (SQUARE METERS)

Indoor: 3,049 SQF (283 SM) Outdoor: 357 SQF (33 SM) Total: 3,406 SQF (316 SM)

#### **FEATURES**

888 Suite & 888 Room
Furniture by Dolce&Gabbana
11' Ceiling Height

Loggia & Outdoor Kitchen

Views: South East

Biscayne Bay

888 Residence

12 5