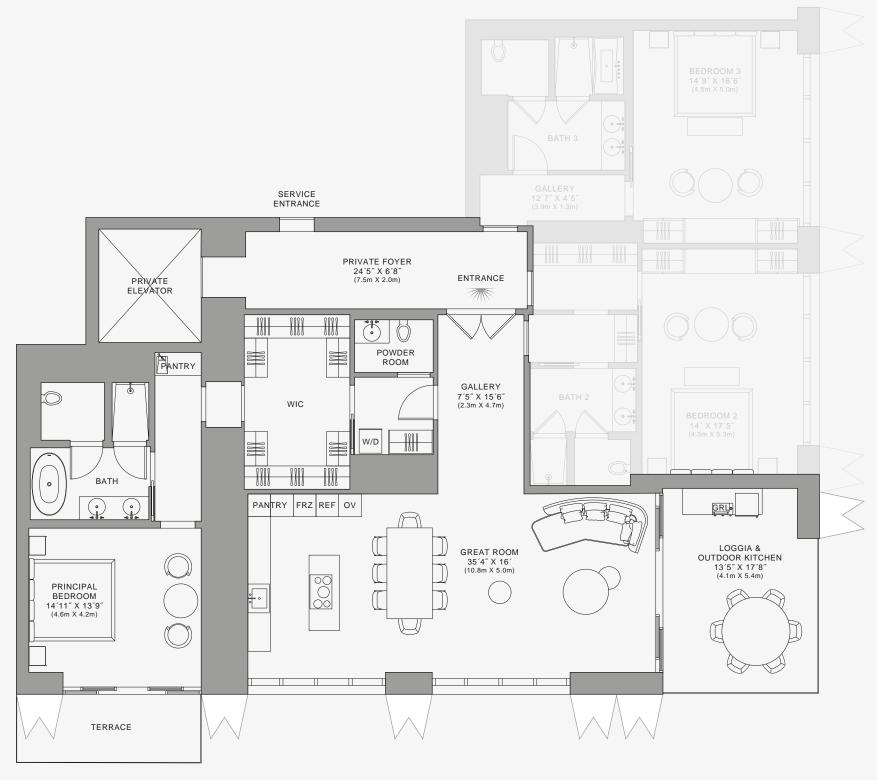

### DOLCE & GABBANA

MIAMI

### RESIDENCE A

FLOOR 74

#### ROOMS

3 Bedrooms

3 Bathrooms

Powder Room

### SQUARE FOOTAGES (SQUARE METERS)

Indoor: 3,049 SQF (283 SM) Outdoor: 357 SQF (33 SM) Total: 3,406 SQF (316 SM)

#### **FEATURES**

888 Suite & 888 Room
Furniture by Dolce&Gabbana
11' Ceiling Height

Loggia & Outdoor Kitchen

Views: South East

Biscayne Bay

888 Residence

12 5