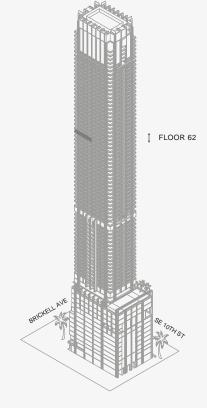

and makes no representation or warranty in respect thereof.

888 Room



### DOLCE & GABBANA

MIAMI



### RESIDENCE B

FLOOR 62

### ROOMS

2 Bedrooms

2 Bathrooms

Powder Room

### SQUARE FOOTAGES (SQUARE METERS)

Indoor: 2,173 SQF (202 SM) Outdoor: 262 SQF (24 SM) Total: 2,435 SQF (226 SM)

### **FEATURES**

888 Suite & 888 Room Furniture by Dolce&Gabbana 11' Ceiling Height Loggia & Outdoor Kitchen

Views: North East







888 Residence

### DOLCE & GABBANA

MIAMI



### RESIDENCE B

FLOOR 62

### ROOMS

2 Bedrooms

2 Bathrooms

Powder Room

### SQUARE FOOTAGES (SQUARE METERS)

Indoor: 2,173 SQF (202 SM) Outdoor: 262 SQF (24 SM) Total: 2,435 SQF (226 SM)

### **FEATURES**

888 Suite & 888 Room Furniture by Dolce&Gabbana 11' Ceiling Height Loggia & Outdoor Kitchen

Views: North East







888 Suite

### DOLCE & GABBANA

MIAMI



Biscayne Bay

### RESIDENCE B

FLOOR 62

#### ROOMS

2 Bedrooms

2 Bathrooms

Powder Room

### SQUARE FOOTAGES (SQUARE METERS)

Indoor: 2,173 SQF (202 SM) Outdoor: 262 SQF (24 SM) Total: 2,435 SQF (226 SM)

#### **FEATURES**

888 Suite & 888 Room Furniture by Dolce&Gabbana 11' Ceiling Height Loggia & Outdoor Kitchen

Views: North East







888 Room

### DOLCE & GABBANA

MIAMI

### RESIDENCE C

FLOOR 63

#### ROOMS

2 Bedrooms

2 Bathrooms

Powder Room

### SQUARE FOOTAGES (SQUARE METERS)

Indoor: 2,225 SQF (207 SM) Outdoor: 262 SQF (24 SM) Total: 2,487 SQF (231 SM)

#### **FEATURES**

888 Suite & 888 Room Furniture by Dolce&Gabbana 11' Ceiling Height

Loggia & Outdoor Kitchen

Views: North West







888 Residence

### DOLCE & GABBANA

MIAMI