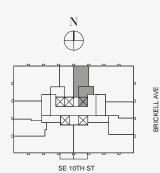

### DOLCE & GABBANA

MIAMI

### RESIDENCE B

FLOOR 62

### ROOMS

2 Bedrooms

2 Bathrooms

Powder Room

### SQUARE FOOTAGES (SQUARE METERS)

Indoor: 2,173 SQF (202 SM) Outdoor: 262 SQF (24 SM) Total: 2,435 SQF (226 SM)

### **FEATURES**

888 Suite & 888 Room Furniture by Dolce&Gabbana 11' Ceiling Height Loggia & Outdoor Kitchen

Views: North East

888 Residence