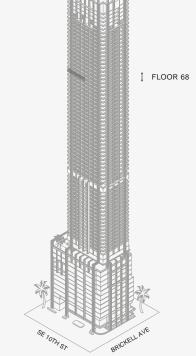

### DOLCE & GABBANA

MIAMI

### RESIDENCE D

FLOOR 68

#### ROOMS

3 Bedrooms

3 Bathrooms

Powder Room

### SQUARE FOOTAGES (SQUARE METERS)

Indoor: 2,763 SQF (257 SM) Outdoor: 262 SQF (24 SM) Total: 3,125 SQF (281 SM)

### **FEATURES**

888 Suite & 888 Rooms
Furniture by Dolce&Gabbana
11' Ceiling Height

Loggia & Outdoor Kitchen Views: South West

Biscayne Bay

888 Residence

12 5 10