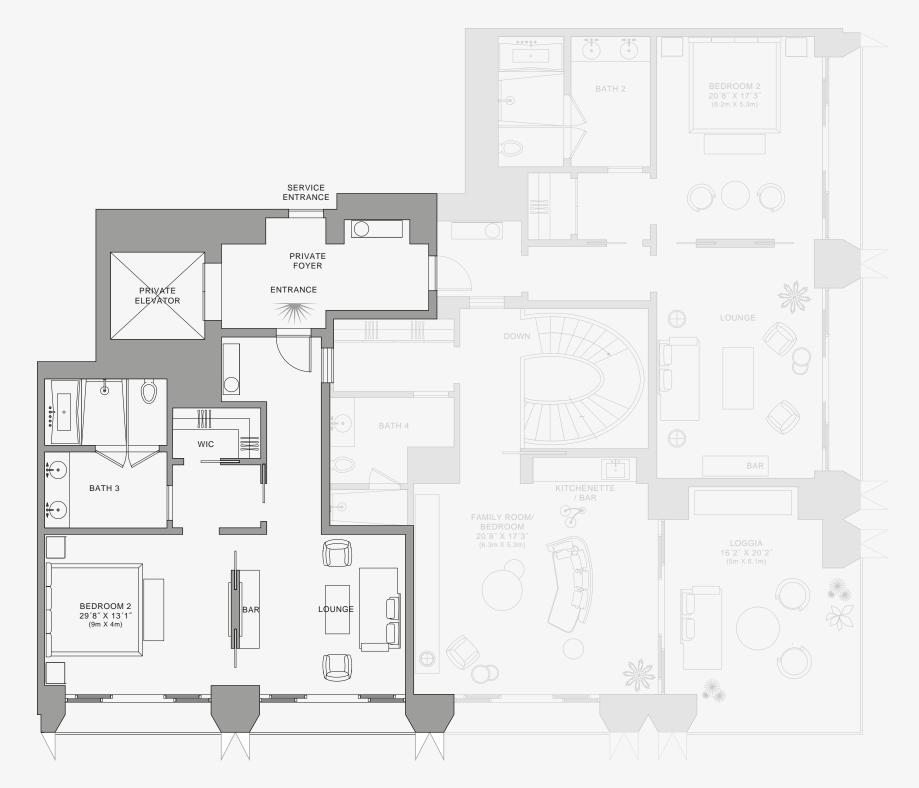

### **PENTHOUSE**

FLOOR 87

### ROOMS

- 4 Bedrooms
- 5 Bathrooms
- 2 Powder Rooms

#### SQUARE FOOTAGES (SQUARE METERS)

Indoor: 9,780 SQF (909 SM) Outdoor: 1,370 SQF (127 SM) Total: 11,150 SQF (1036 SM)

#### **FEATURES**

888 PenthouseFurniture by Dolce&Gabbana11' Ceiling Height3 Private Loggias

Terrace & Outdoor Garden

360° Views

SE 10TH ST

Stated dimensions are measured to the exterior boundaries of the exterior walls and the centerline of interior demising walls and in fact vary from the dimensions that would be determined by using the description and definition of the "Unit" set forth in the Declaration (which generally only includes the interior airspace between the perimeter walls and excludes interior structural components). For your reference, the area of the Unit, determined in accordance with those defined unit boundaries, is set forth on Exhibit "3" to the Declaration of Condominium. Note that measurements of rooms set forth on this floor plan are generally taken at the greatest points of each given room (as if the room were a perfect rectangle), without regard for any cutouts. Accordingly, the area of the actual room will typically be smaller than the product obtained by multiplying the stated length times width. All dimensions are approximate and may vary with actual construction, and all floor plans and development plans are subject to change. The Condominium is not owned, developed or sold by Dolce & Gabbana S.r.l or any of its affiliates (the "Frand"). Developer uses Dolce & Gabbana marks pursuant to a license agreement with the Brand, terminable according to its terms. The Brand assumes no responsibility or liability in connection with the project, and makes no representation or warranty in respect thereof.

888 Penthouse