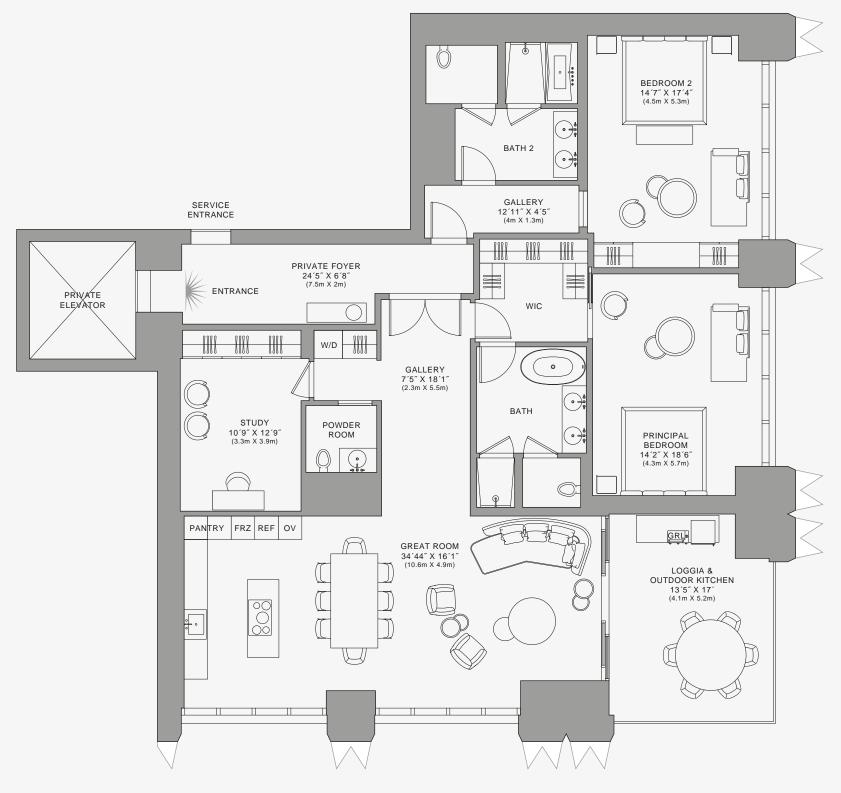

### RESIDENCE A

FLOOR 49

#### ROOMS

2 Bedrooms

2 Bathrooms

Powder Room

Study

### SQUARE FOOTAGES (SQUARE METERS)

Indoor: 2,528 SQF (215 SM) Outdoor: 261 SQF (38 SM) Total: 2,789 SQF (253 SM)

#### **FEATURES**

888 Suite & 888 Room
Furniture by Dolce&Gabbana
11' Ceiling Height

Loggia & Outdoor Kitchen

Views: South East

Stated dimensions are measured to the exterior boundaries of the exterior walls and the centerline of interior demising walls and in fact vary from the dimensions that would be determined by using the description and definition of the "Unit" set forth in the Declaration (which generally only includes the interior airspace between the perimeter walls and excludes interior structural components). For your reference, the area of the Unit, determined in accordance with those defined unit boundaries, is set forth on Exhibit "3" to the Declaration of Condominium. Note that measurements of rooms set forth on this floor plan are generally taken at the greatest points of each given room (as if the room were a perfect rectangle), without regard for any cutouts. Accordingly, the area of the actual room will typically be smaller than the product obtained by multiplying the stated length times width. All dimensions are approximate and may vary with actual construction, and all floor plans and development plans are subject to change. The Condominium is not owned, developed or sold by Dolce & Gabbana S.1 or any of its affiliates (firshard"). Developer uses Dolce & Gabbana marks pursuant to a license agreement with the Brand, terminable according to its terms. The Brand assumes no responsibility or liability in connection with the project, and makes no representation or warranty in respect thereof.