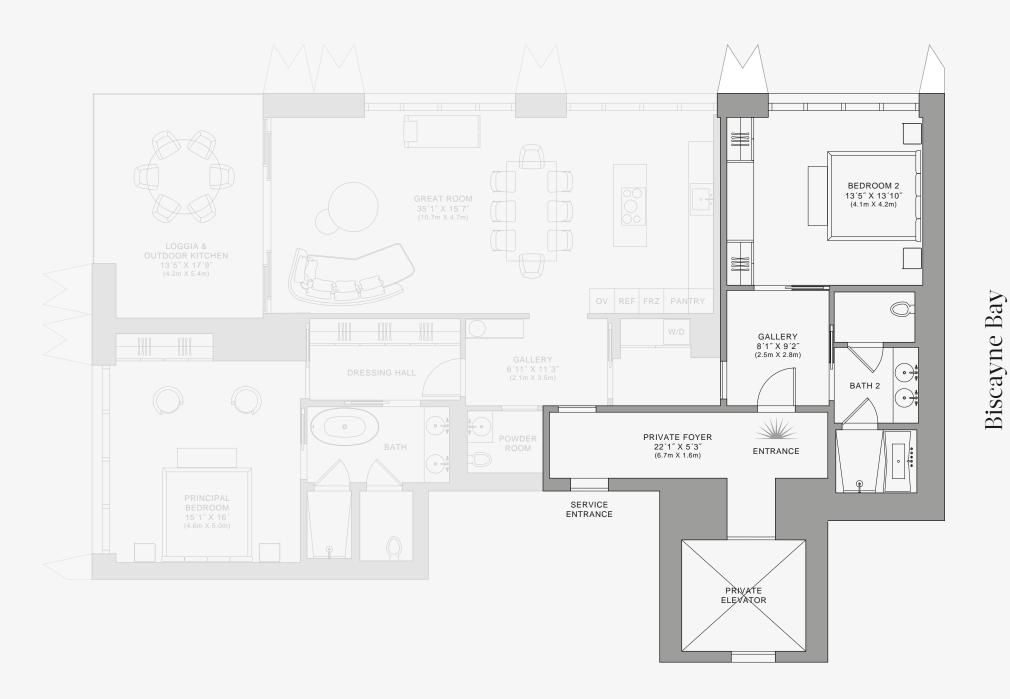

### DOLCE & GABBANA

MIAMI

### RESIDENCE C

FLOOR 71

#### ROOMS

2 Bedrooms

2 Bathrooms

Powder Room

### SQUARE FOOTAGES (SQUARE METERS)

Indoor: 2,225 SQF (207 SM) Outdoor: 262 SQF (24 SM) Total: 2,487 SQF (231 SM)

#### **FEATURES**

888 Suite & 888 Room Furniture by Dolce&Gabbana 11' Ceiling Height

Loggia & Outdoor Kitchen

Views: North West

888 Suite