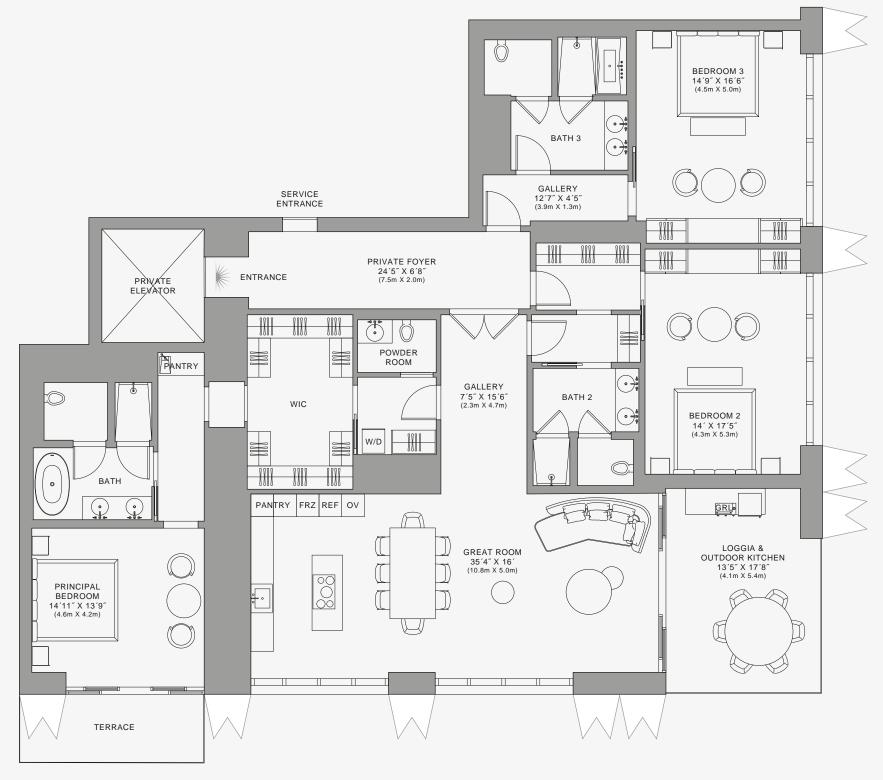

### DOLCE & GABBANA

MIAMI

### RESIDENCE A

FLOOR 58

#### ROOMS

3 Bedrooms

3 Bathrooms

Powder Room

### SQUARE FOOTAGES (SQUARE METERS)

Indoor: 3,049 SQF (283 SM) Outdoor: 357 SQF (33 SM) Total: 3,406 SQF (316 SM)

#### **FEATURES**

888 Suite & 888 Room
Furniture by Dolce&Gabbana
11' Ceiling Height

Loggia & Outdoor Kitchen

Views: South East

Biscayne Bay

888 Residence

12 5