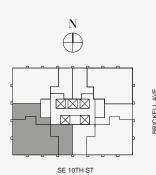

### RESIDENCE D

FLOOR 68

#### ROOMS

3 Bedrooms

3 Bathrooms

Powder Room

### SQUARE FOOTAGES (SQUARE METERS)

Indoor: 2,763 SQF (257 SM) Outdoor: 262 SQF (24 SM) Total: 3,125 SQF (281 SM)

### **FEATURES**

888 Suite & 888 Rooms
Furniture by Dolce&Gabbana
11' Ceiling Height

Loggia & Outdoor Kitchen Views: South West

Biscayne Bay

888 Residence

12 5 10