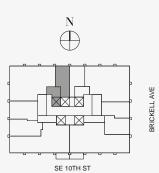

### DOLCE & GABBANA

MIAMI

### RESIDENCE C

FLOOR 63

#### ROOMS

2 Bedrooms

2 Bathrooms

Powder Room

### SQUARE FOOTAGES (SQUARE METERS)

Indoor: 2,225 SQF (207 SM) Outdoor: 262 SQF (24 SM) Total: 2,487 SQF (231 SM)

#### **FEATURES**

888 Suite & 888 Room Furniture by Dolce&Gabbana 11' Ceiling Height

Loggia & Outdoor Kitchen

Views: North West

888 Residence