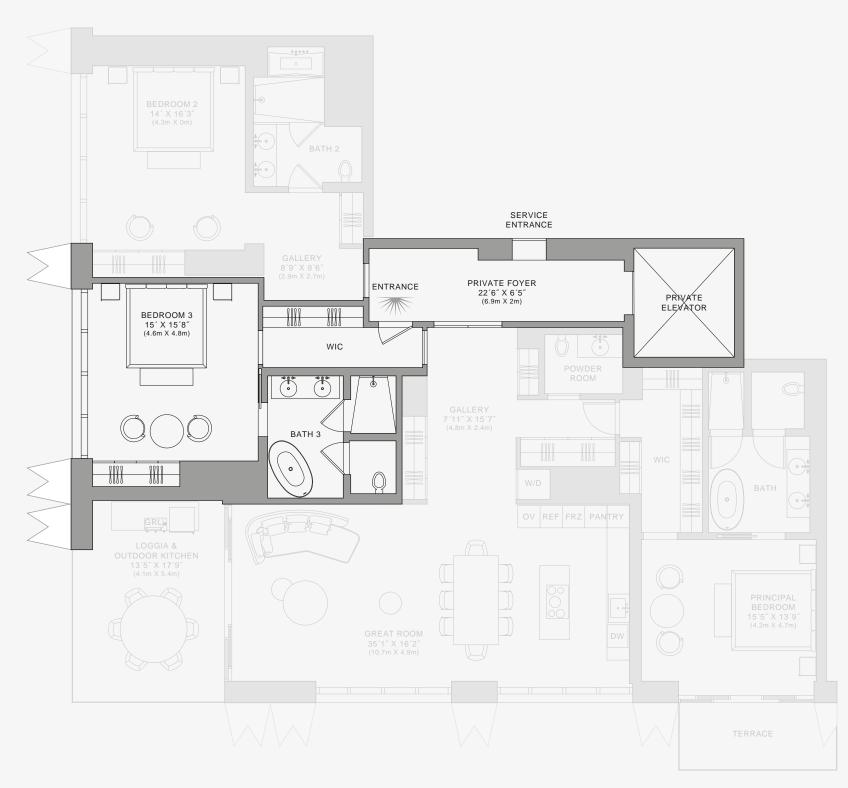

#### **FEATURES**

888 Suite & 888 Room Furniture by Dolce&Gabbana 11' Ceiling Height

Loggia & Outdoor Kitchen

BEDROOM 2 15'7" X 14' (4.8m X 4.3m) LOGGIA & OUTDOOR KITCHEN 13'2" X 17'6" (4m X 5.3m) GREAT ROOM PANTRY FRZ REF OV GALLERY 5′10″ X 6′4″ (1.8m X 2m) BATH 2 GALLERY 8'2" X 4' (2.5m X 1.2m) WIC PRIVATE FOYER POWDER \ W/D ROOM ۰ . SERVICE ENTRANCE ENTRANCE PRINCIPAL BEDROOM 14′7″ X 18′6″ ELEVATOR