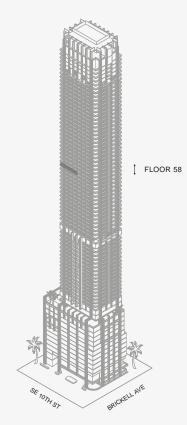

### DOLCE & GABBANA

MIAMI

### RESIDENCE A

FLOOR 58

#### ROOMS

3 Bedrooms

3 Bathrooms

Powder Room

### SQUARE FOOTAGES (SQUARE METERS)

Indoor: 3,049 SQF (283 SM) Outdoor: 357 SQF (33 SM) Total: 3,406 SQF (316 SM)

#### **FEATURES**

888 Suite & 888 Room
Furniture by Dolce&Gabbana
11' Ceiling Height

Loggia & Outdoor Kitchen

Views: South East

Biscayne Bay

888 Residence

12 5