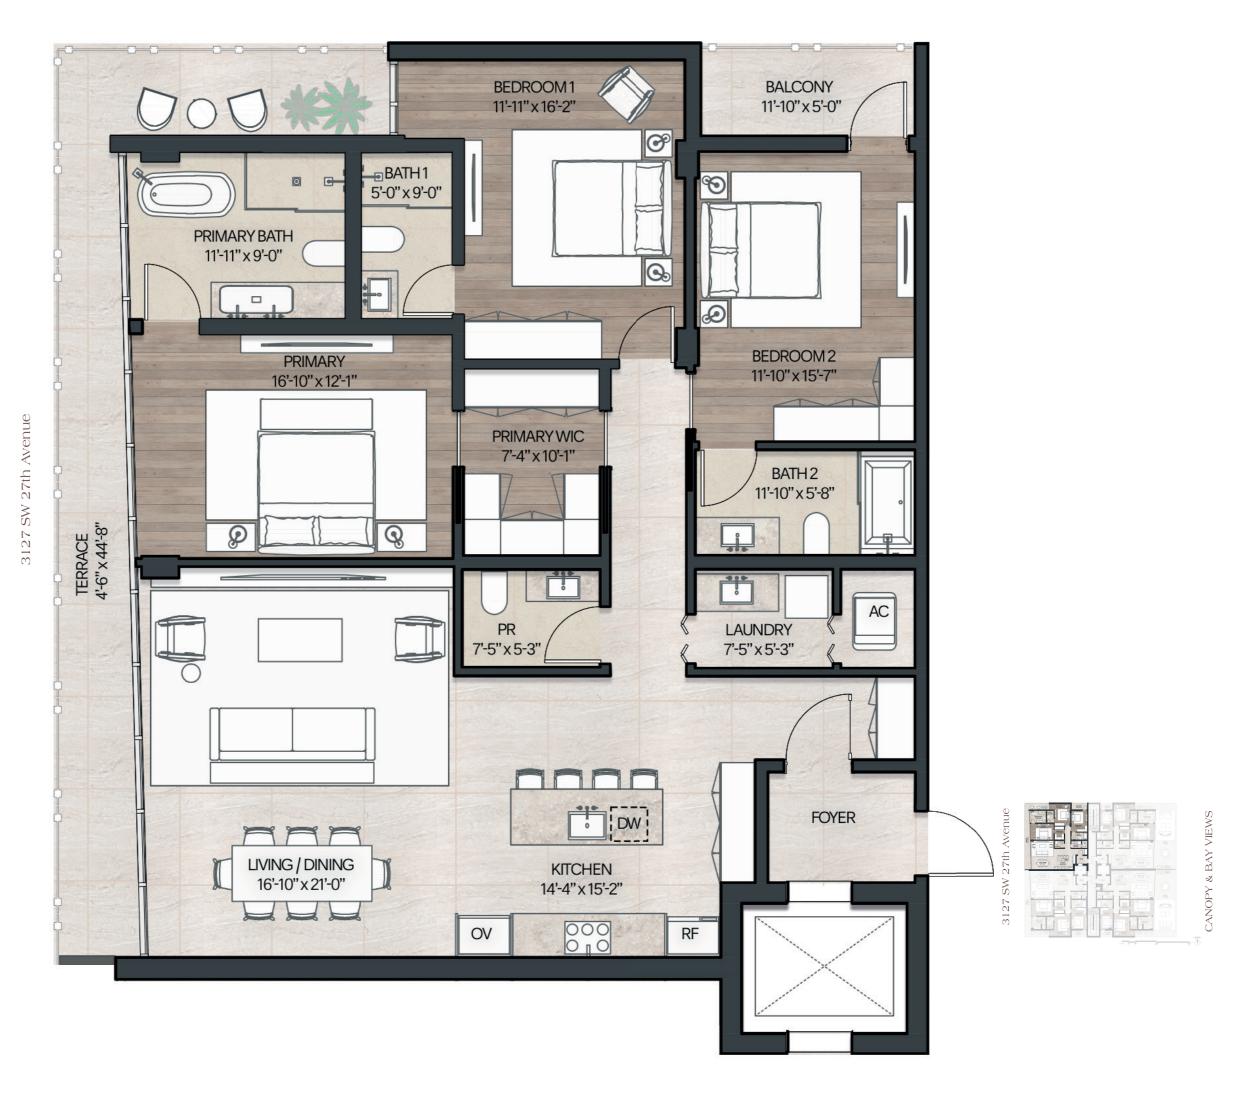

## Residence 3B Level 3

3 Bedrooms

3 Bathrooms

Powder Room

Indoor Area: Outdoor Area: 956 ft<sup>2</sup> / 89 m<sup>2</sup> Total Area: 2,882 ft<sup>2</sup> / 268 m<sup>2</sup>

trao amentano

Architecture

Sales