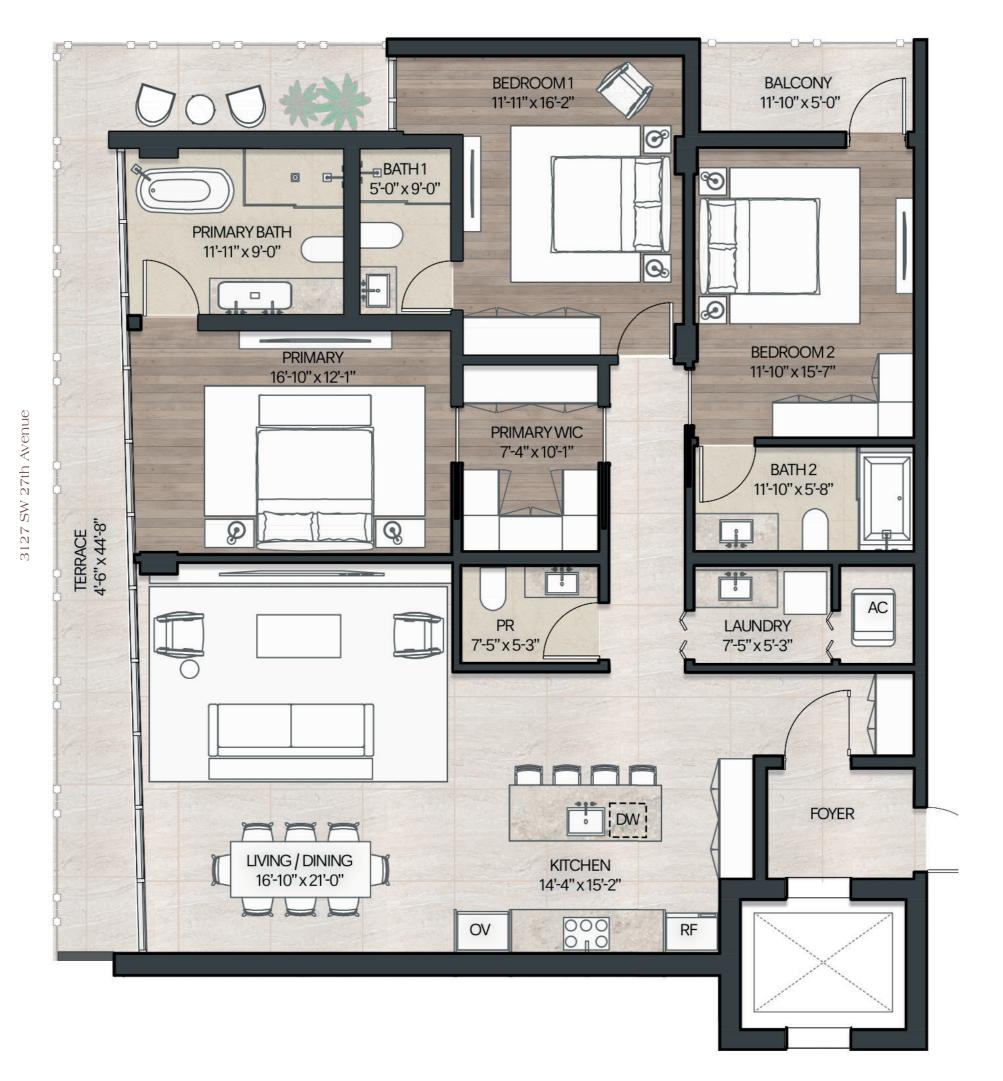

#### Residence 4D Level 4

3 Bedrooms

3 Bathrooms

Powder Room

Indoor Area: 1,905 ft<sup>2</sup> / 177 m<sup>2</sup>

Outdoor Area: 307 ft<sup>2</sup> / 29 m<sup>2</sup>

Total Area: 2,212 ft² / 206 m²

CANOPY & BAY VIEWS