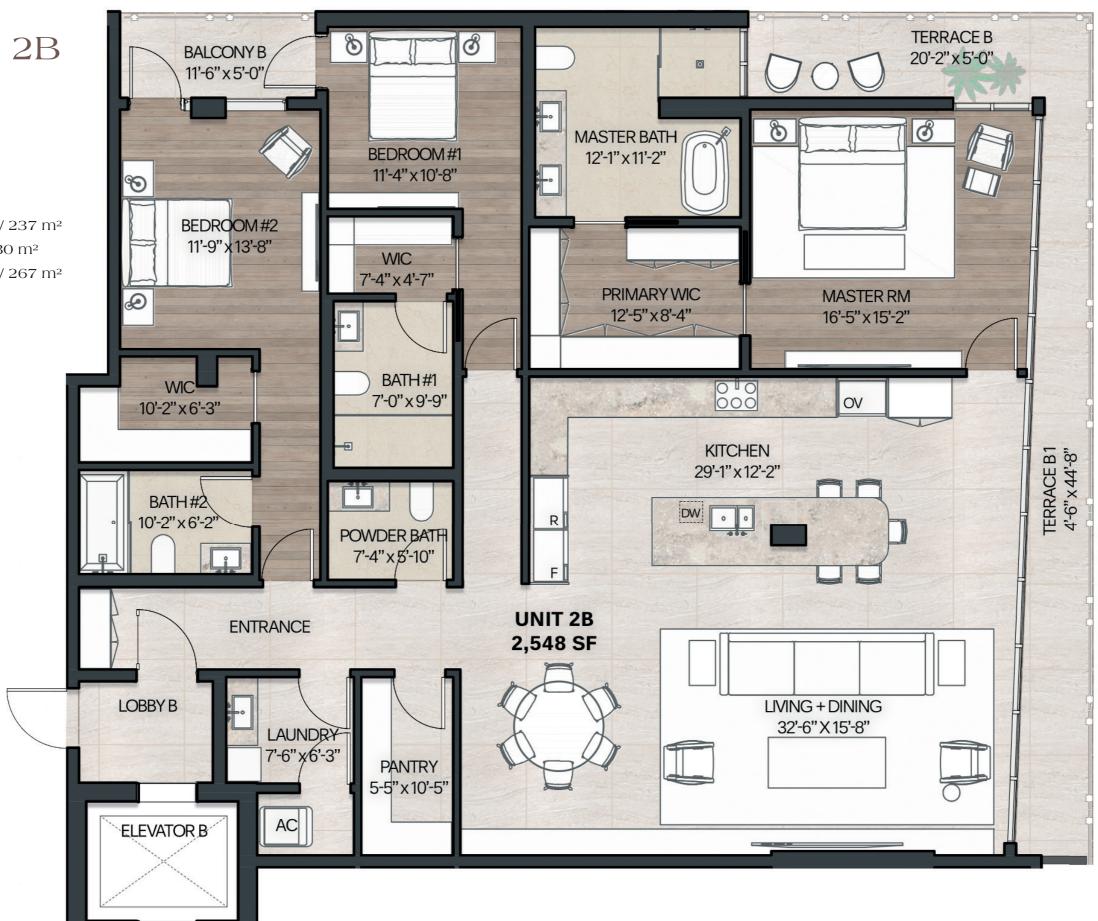

#### Residence 2B Level 2

3 Bedrooms

3 Bathrooms

Powder Room

 Indoor Area:
 2,548 ft² / 237 m²

 Outdoor Area:
 319 ft² / 30 m²

 Total Area:
 2,867 ft² / 267 m²

trao amentano