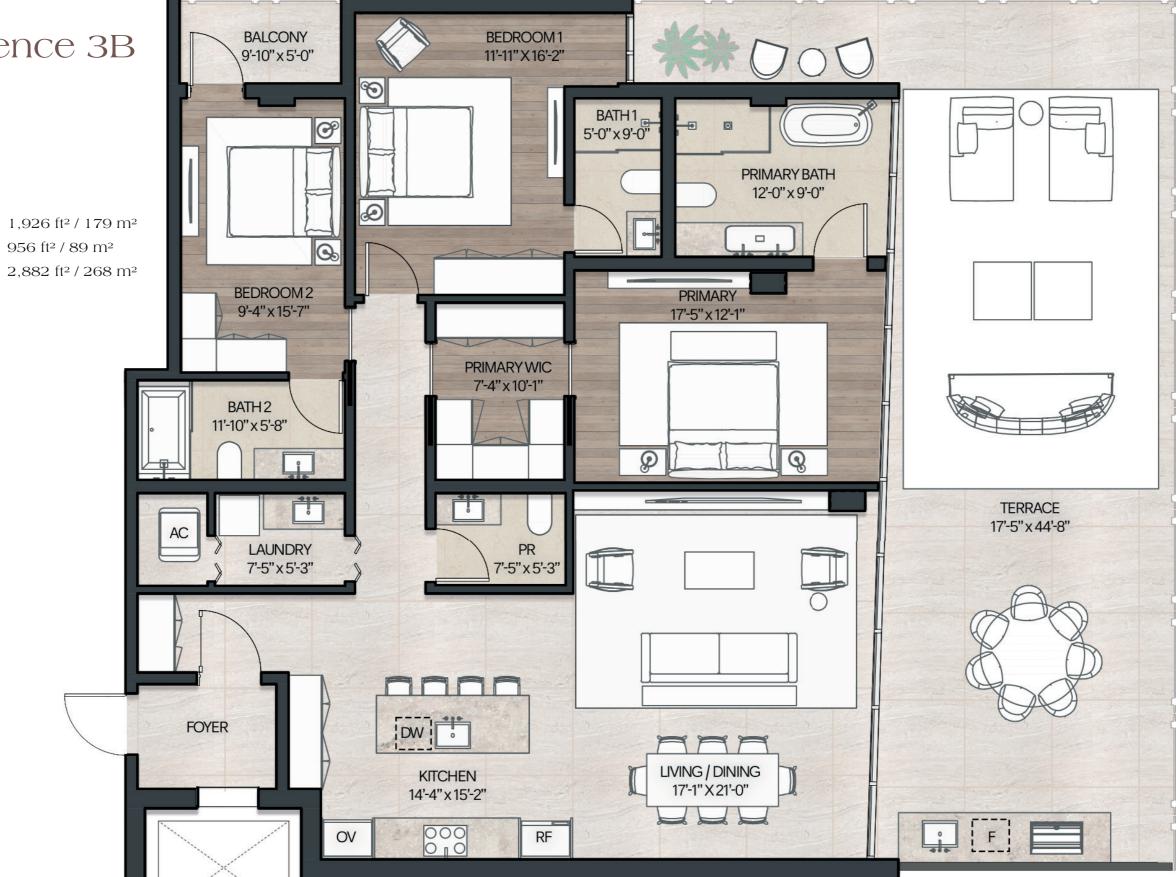

## Residence 3B Level 3

3 Bedrooms

3 Bathrooms

Powder Room

Indoor Area: Outdoor Area: 956 ft<sup>2</sup> / 89 m<sup>2</sup> Total Area: 2,882 ft<sup>2</sup> / 268 m<sup>2</sup>

trao amentano

Architecture

Sales