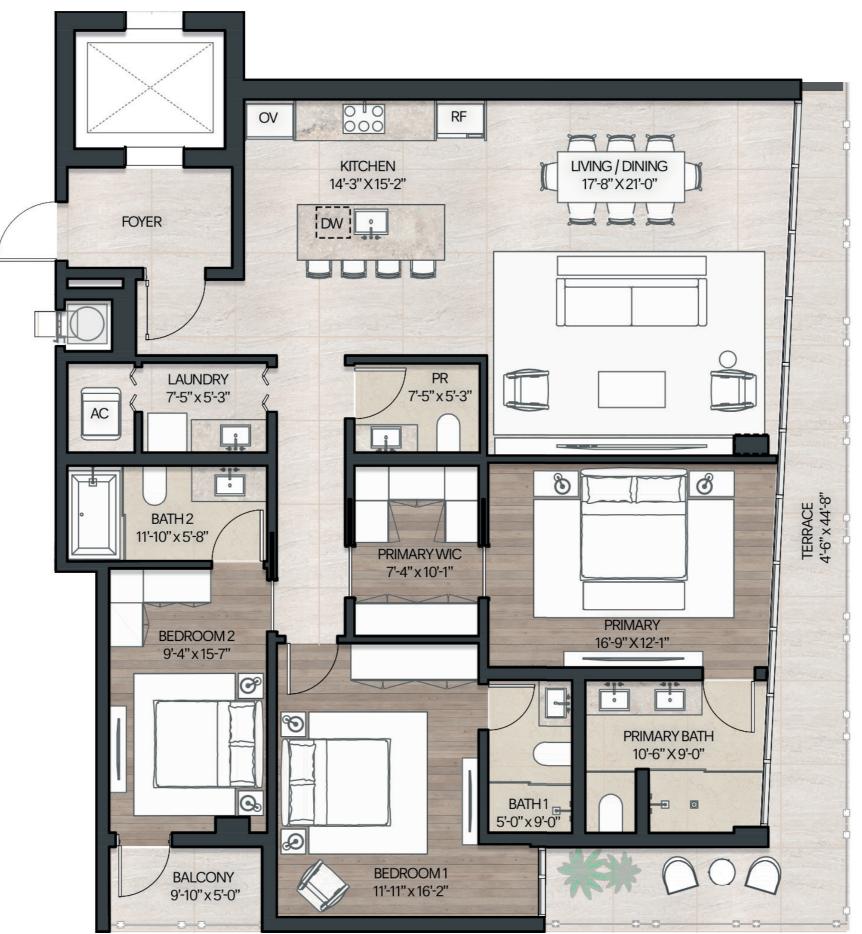

#### Residence 4D Level 4

3 Bedrooms

3 Bathrooms

Powder Room

Indoor Area: 1,905 ft<sup>2</sup> / 177 m<sup>2</sup>

Outdoor Area: 307 ft<sup>2</sup> / 29 m<sup>2</sup>

Total Area: 2,212 ft² / 206 m²

CANOPY & BAY VIEWS