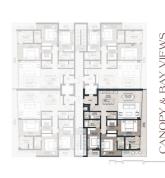

#### Residence 4D Level 4

3 Bedrooms

3 Bathrooms

Powder Room

Indoor Area: 1,905 ft<sup>2</sup> / 177 m<sup>2</sup>

Outdoor Area: 307 ft<sup>2</sup> / 29 m<sup>2</sup>

Total Area: 2,212 ft² / 206 m²

CANOPY & BAY VIEWS