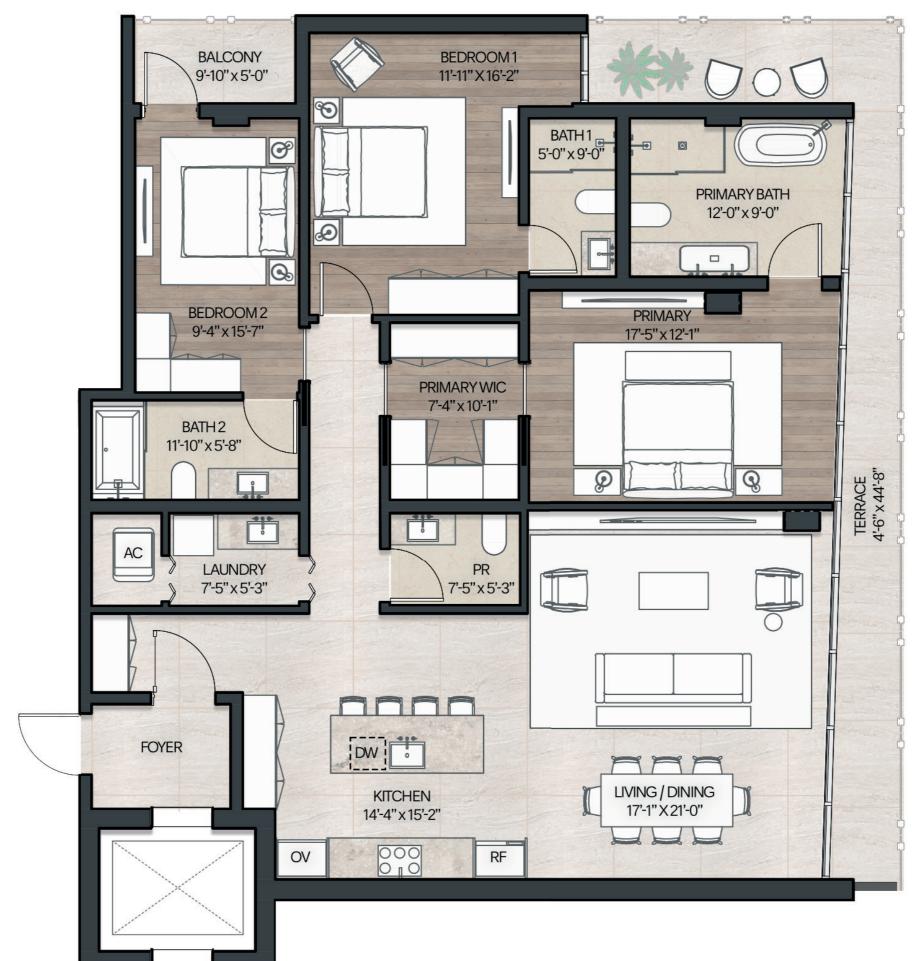

#### Residence 4D Level 4

3 Bedrooms

3 Bathrooms

Powder Room

Indoor Area: 1,905 ft<sup>2</sup> / 177 m<sup>2</sup>

Outdoor Area: 307 ft<sup>2</sup> / 29 m<sup>2</sup>

Total Area: 2,212 ft² / 206 m²

CANOPY & BAY VIEWS