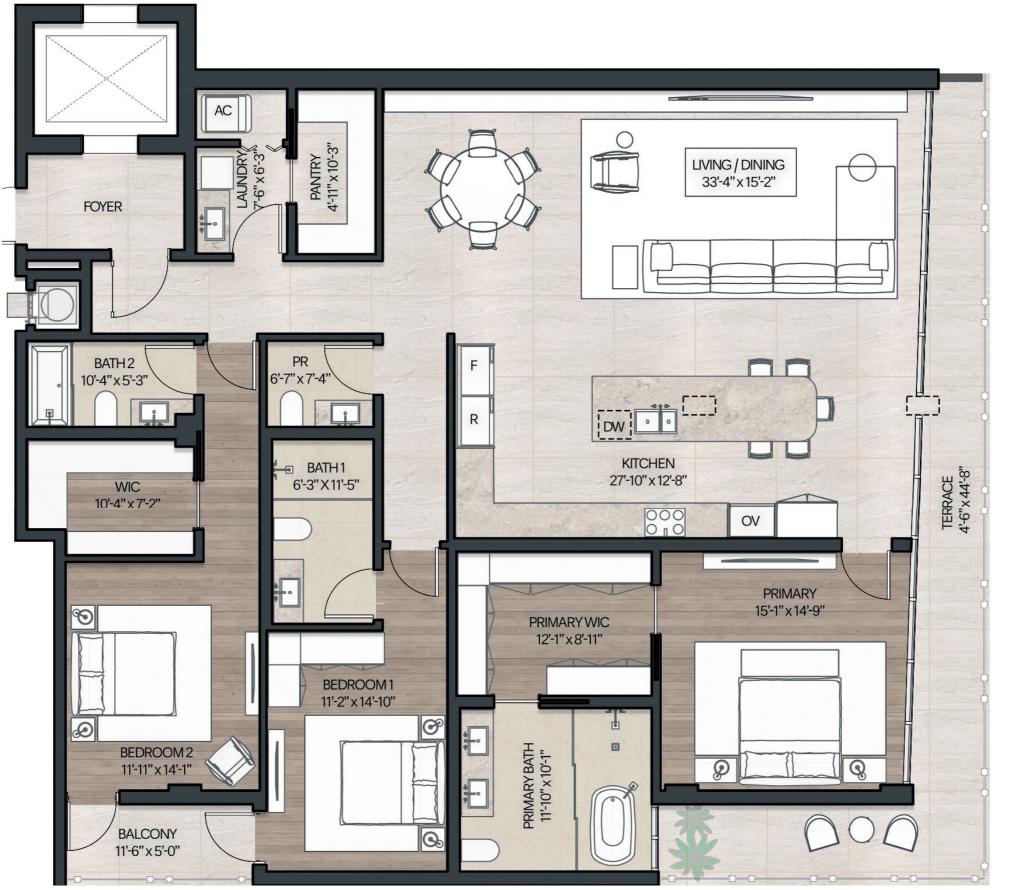

## Residence 3B Level 3

3 Bedrooms

3 Bathrooms

Powder Room

Indoor Area: Outdoor Area: 956 ft<sup>2</sup> / 89 m<sup>2</sup> Total Area: 2,882 ft<sup>2</sup> / 268 m<sup>2</sup>

trao amentano

Architecture

Sales