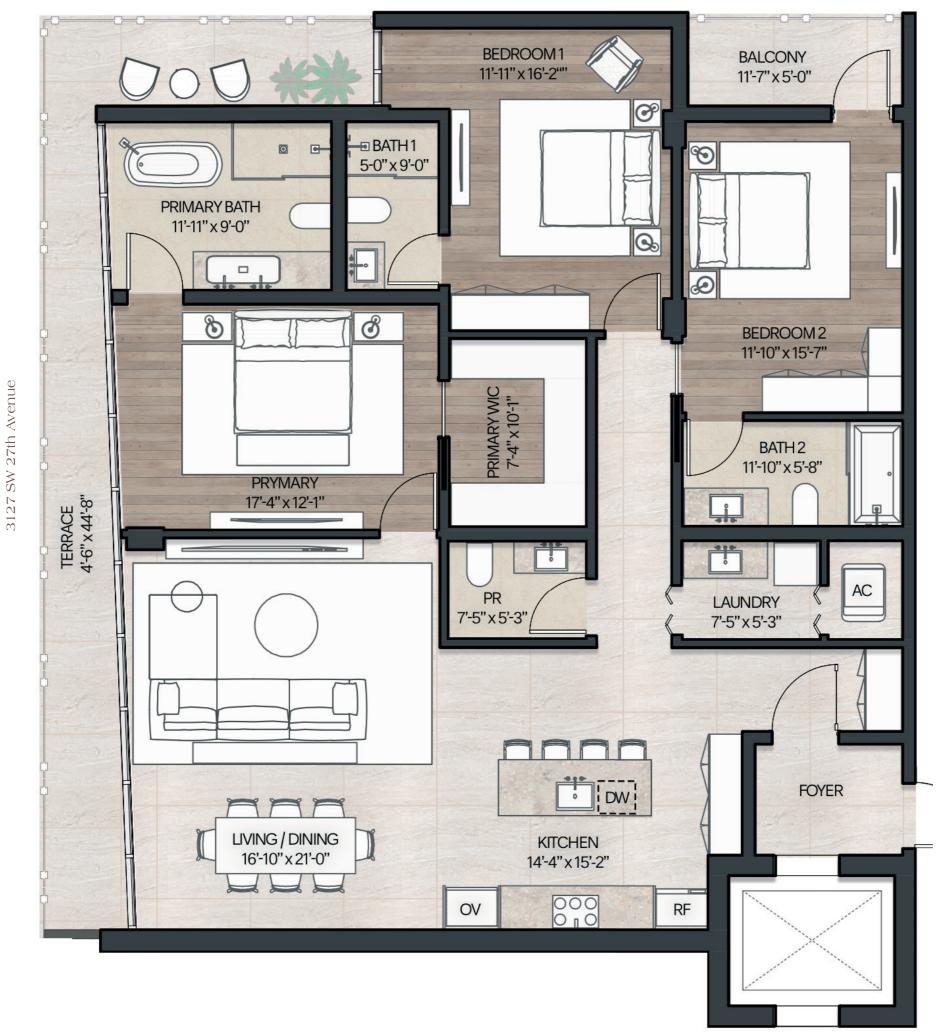

#### Residence 2A Level 2

3 Bedrooms

3 Bathrooms

Powder Room

1,946 ft<sup>2</sup> / 181 m<sup>2</sup>

Outdoor Area: 325 ft<sup>2</sup> / 30 m<sup>2</sup>

Total Area:

Indoor Area:

2,271 ft<sup>2</sup> / 211 m<sup>2</sup>

trao amentano

Architecture

Sales

Douglas Elliman

ARCHITECTURE · INTERIOR DESIGN · PLANNING

WWW KOBIKARP COM