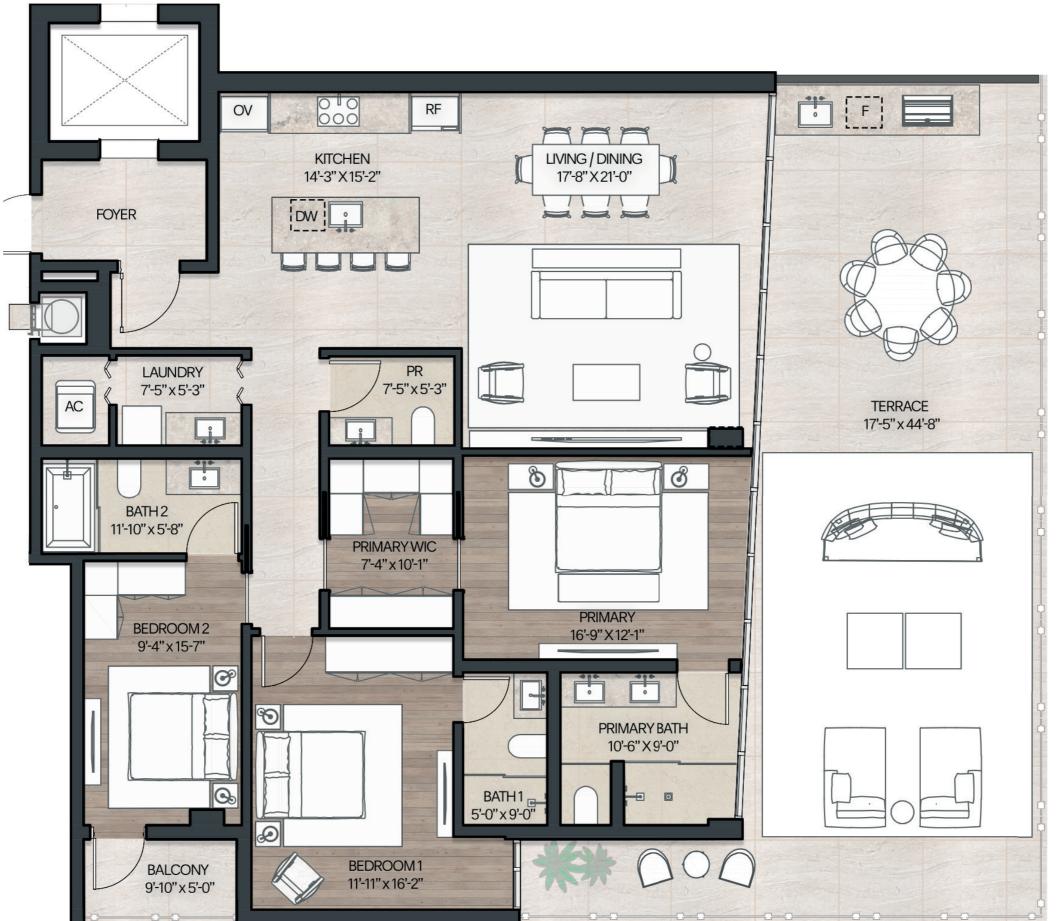

#### Residence 4D Level 4

3 Bedrooms

3 Bathrooms

Powder Room

Indoor Area: 1,905 ft<sup>2</sup> / 177 m<sup>2</sup>

Outdoor Area: 307 ft<sup>2</sup> / 29 m<sup>2</sup>

Total Area: 2,212 ft² / 206 m²

CANOPY & BAY VIEWS