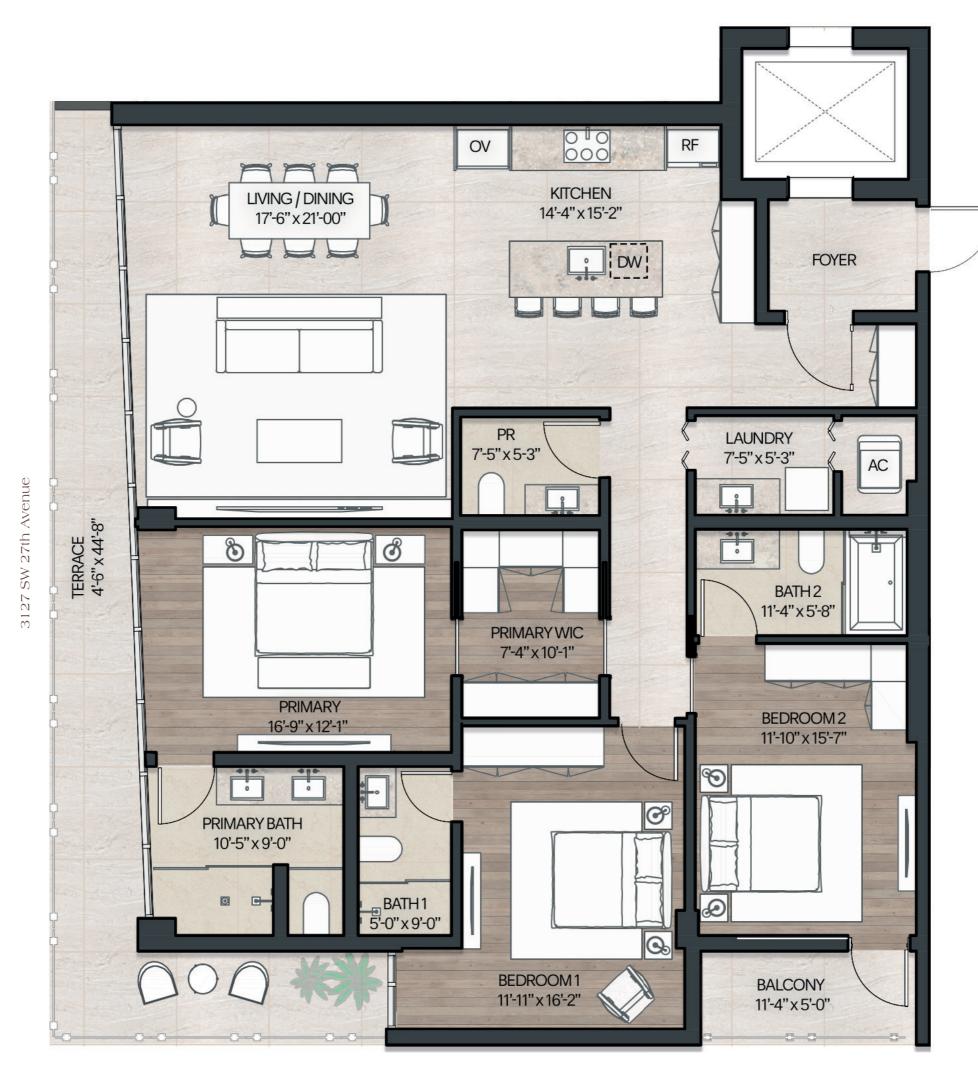

#### Residence 4D Level 4

3 Bedrooms

3 Bathrooms

Powder Room

Indoor Area: 1,905 ft<sup>2</sup> / 177 m<sup>2</sup>

Outdoor Area: 307 ft<sup>2</sup> / 29 m<sup>2</sup>

Total Area: 2,212 ft² / 206 m²

CANOPY & BAY VIEWS