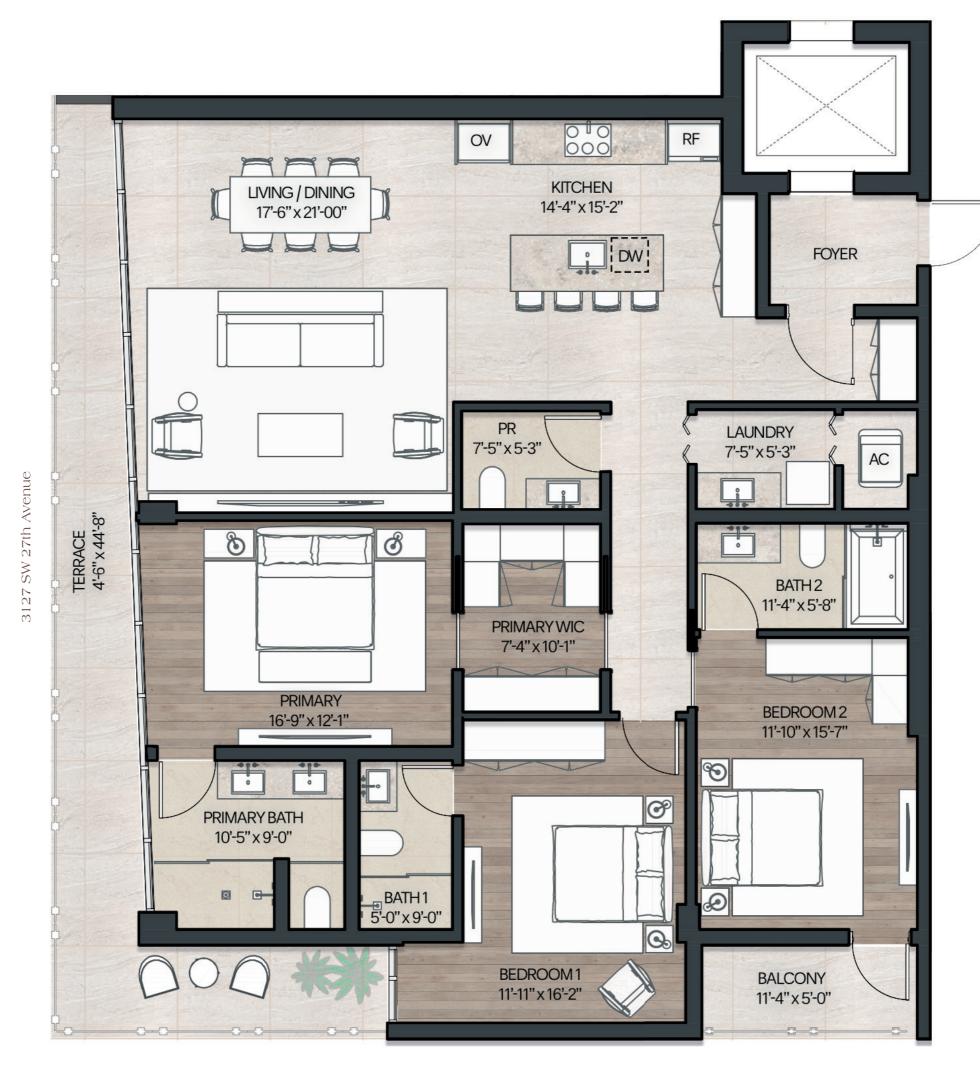

#### Residence 4D Level 4

3 Bedrooms

3 Bathrooms

Powder Room

Indoor Area: 1,905 ft<sup>2</sup> / 177 m<sup>2</sup>

Outdoor Area: 307 ft<sup>2</sup> / 29 m<sup>2</sup>

Total Area: 2,212 ft² / 206 m²

CANOPY & BAY VIEWS