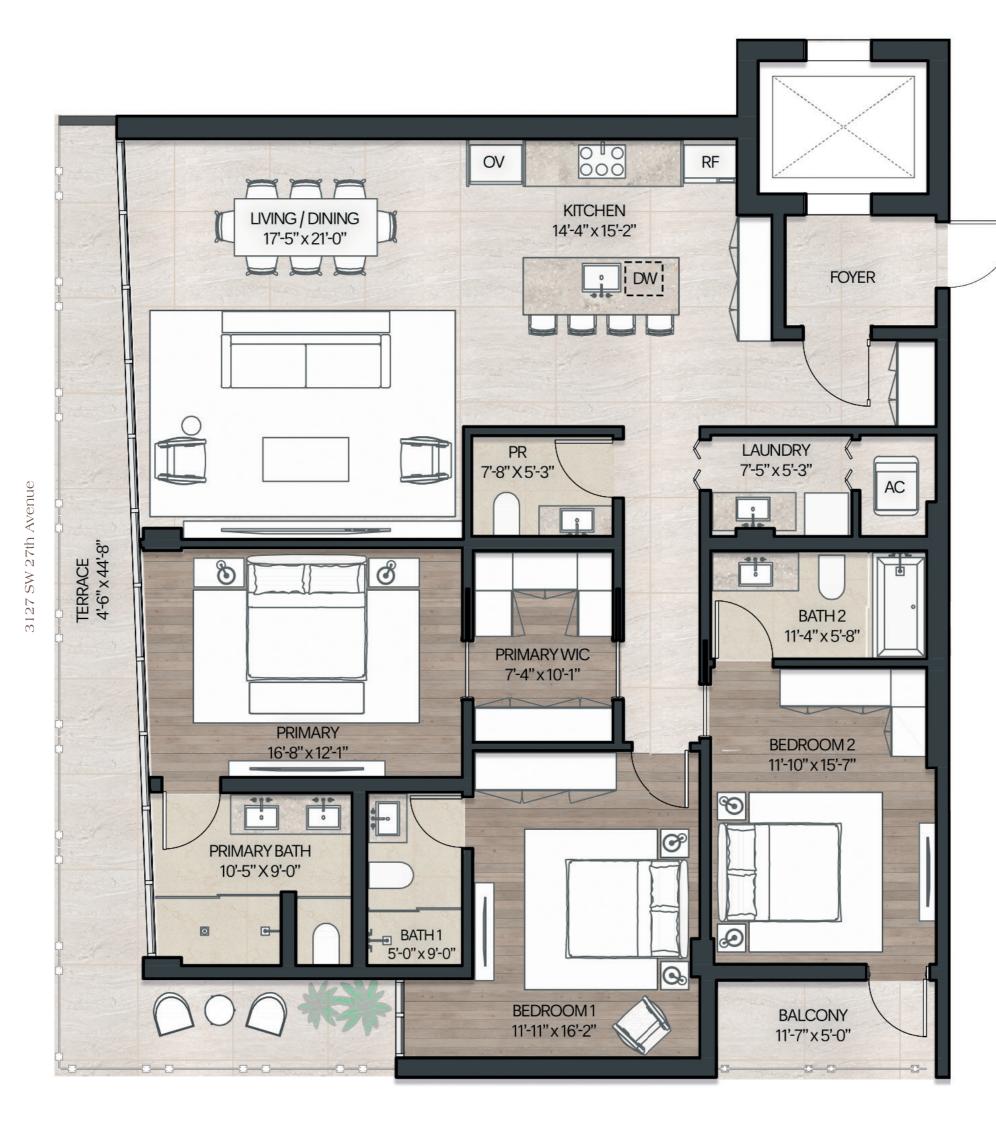

dence 2A Level 2

3 Bedrooms

3 Bathrooms

Powder Room

1,946 ft<sup>2</sup> / 181 m<sup>2</sup>

Outdoor Area: 325 ft<sup>2</sup> / 30 m<sup>2</sup>

Total Area:

Indoor Area:

2,271 ft<sup>2</sup> / 211 m<sup>2</sup>













trao amentano

Architecture

Sales



Douglas Elliman

ARCHITECTURE · INTERIOR DESIGN · PLANNING

WWW KOBIKARP COM

#### Residence 2B Level 2

3 Bedrooms

3 Bathrooms

Powder Room

 Indoor Area:
 2,548 ft² / 237 m²

 Outdoor Area:
 319 ft² / 30 m²

 Total Area:
 2,867 ft² / 267 m²











trao amentano

Architecture

Sales



Douglas Elliman

ARCHITECTURE · INTERIOR DESIGN · PLANNING

WWW KOBIKARP COM

#### Residence 2C Level 2

3 Bedrooms

3 Bathrooms

Powder Room

Indoor Area: 1,945 ft² / 181 m²
Outdoor Area: 331 ft² / 31 m²
Total Area: 2,276 ft² / 212 m²





NORTH

4





to amentano

Architecture

Sales



Douglas Elliman

ARCHITECTURE · INTERIOR DESIGN · PLANNING



### Residence 2D Level 2

3 Bedrooms

3 Bathrooms

Powder Room

2,544 ft<sup>2</sup> / 236 m<sup>2</sup> Indoor Area: Outdoor Area: 325 ft<sup>2</sup> / 30 m<sup>2</sup>

Total Area: 2,869 ft<sup>2</sup> / 266 m<sup>2</sup>













to amentano

Architecture

Sales



Douglas Elliman

ARCHITECTURE · INTERIOR DESIGN · PLANNING

WWW KOBIKARP COM

#### Residence 3A Level 3

3 Bedrooms

3 Bathrooms

Powder Room

Indoor Area: 1,940 ft² / 180 m²
Outdoor Area: 331 ft² / 31 m²
Total Area: 2,271 ft² / 211 m²







trao amentano

Architecture

Sales



Douglas Elliman

ARCHITECTURE • INTERIOR DESIGN • PLANNING

## Residence 3B Level 3

3 Bedrooms

3 Bathrooms

Powder Room

Indoor