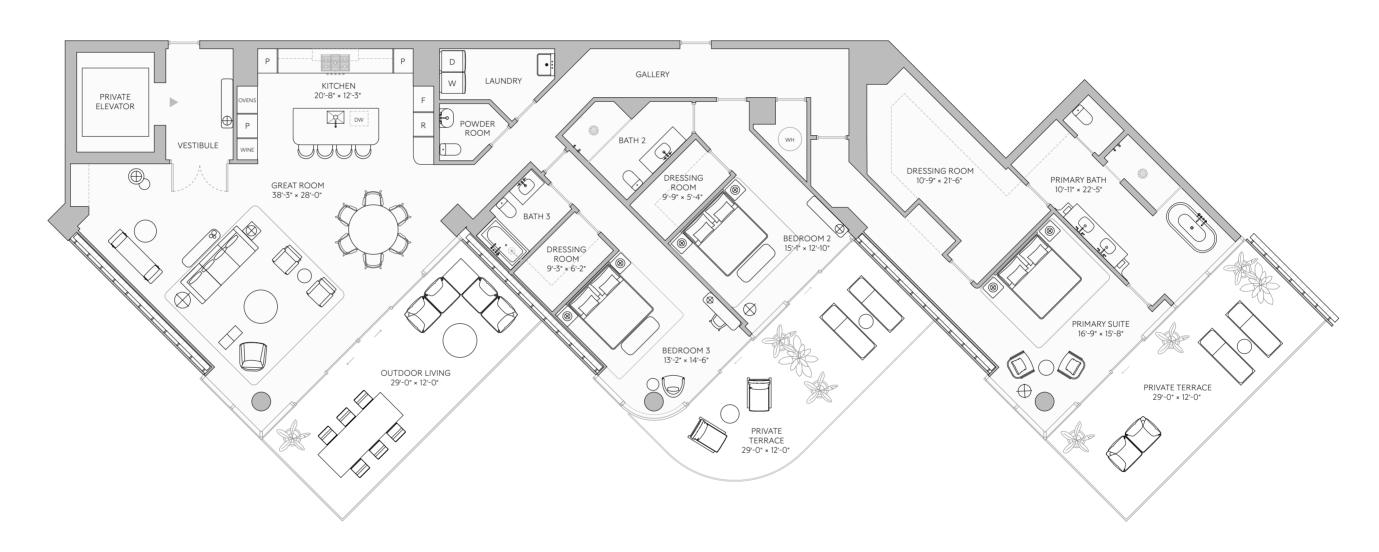

# Residence 02 Floors 4-10

### RESIDENCE FEATURES

3 Bedrooms

3 Bathrooms

Powder Room

 Interior
 3,350 ft²
 311 m²

 Exterior
 903 ft²
 84 m²

 Total
 4,253 ft²
 395 m²