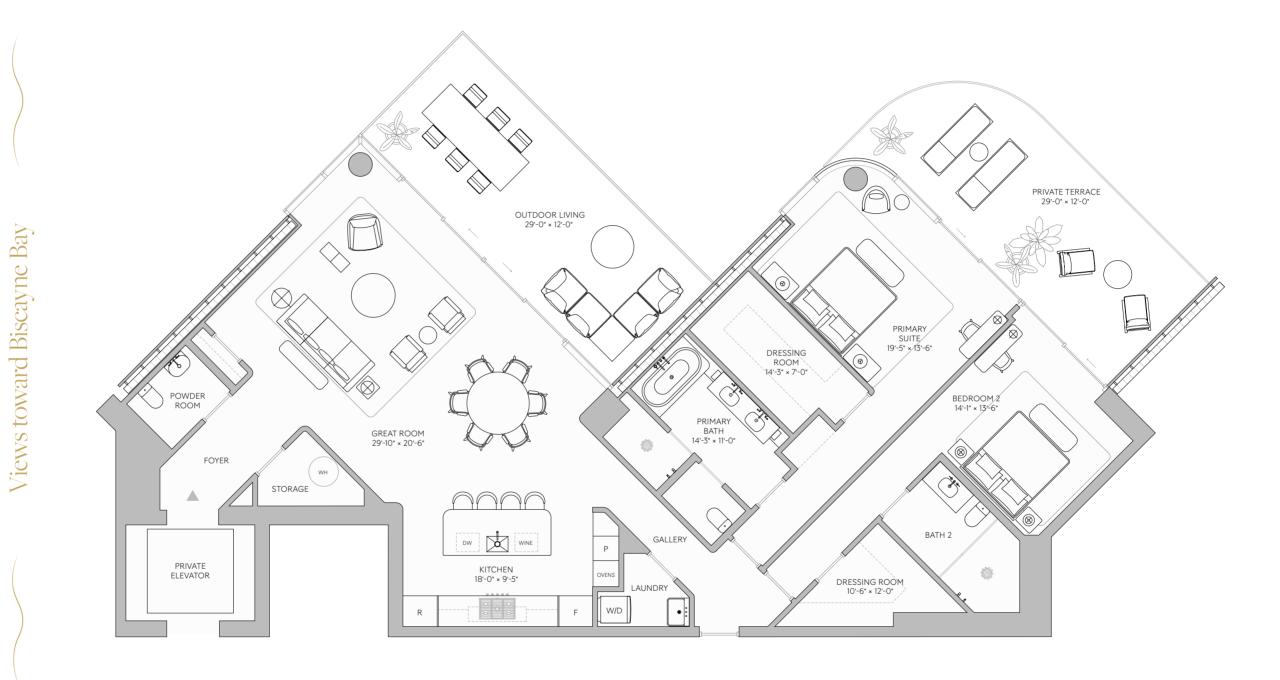

### Residence 02 Floors 11–15

### RESIDENCE FEATURES

3 Bedrooms

3 Bathrooms

Powder Room

 Interior
 3,528 ft²
 328 m²

 Exterior
 918 ft²
 85 m²

 Total
 4,446 ft²
 413 m²

Views toward Biscayne Bay