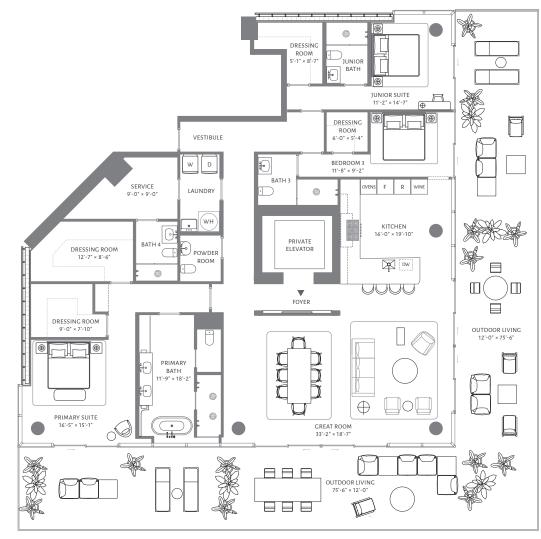

### Residence 02 Floors 11–15

### RESIDENCE FEATURES

3 Bedrooms

3 Bathrooms

Powder Room

 Interior
 3,528 ft²
 328 m²

 Exterior
 918 ft²
 85 m²

 Total
 4,446 ft²
 413 m²

Views toward Biscayne Bay

DRESSING ROOM
20-11\*-6-9-2

PRIMARY BATH
22\*-5\*-10\*-11\*

PRIMARY SUITE
17-4\*-18-7:

PRIMARY SUITE
17-4

DRESSING ROOM

PRIVATE TERRACE
29'-0" × 12'-0"