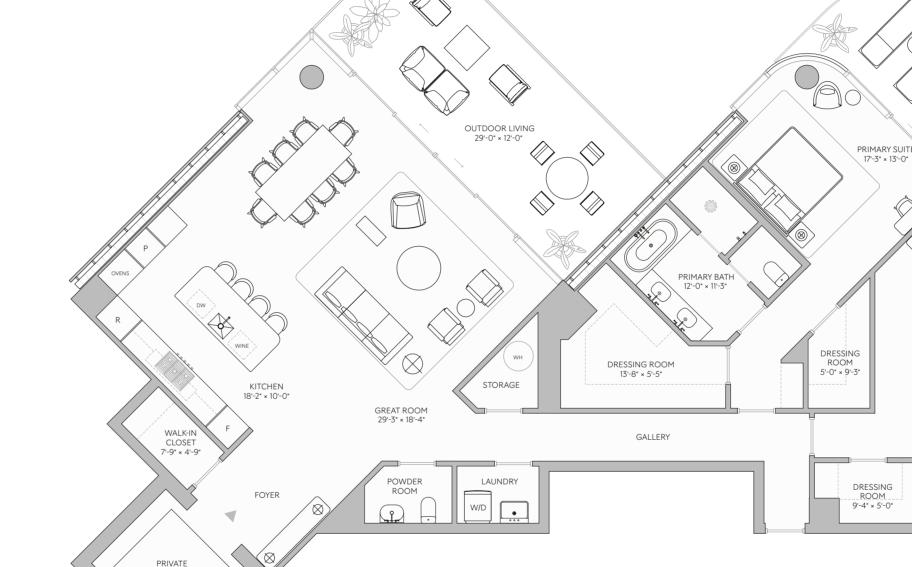

# Residence 03 Floors 11-15

### RESIDENCE FEATURES

2 Bedrooms

2 Bathrooms

Powder Room

 Interior
 2,261 ft²
 210 m²

 Exterior
 672 ft²
 62 m²

 Total
 2,933 ft²
 272 m²

PRIVATE TERRACE 29'-0" × 12'-0"