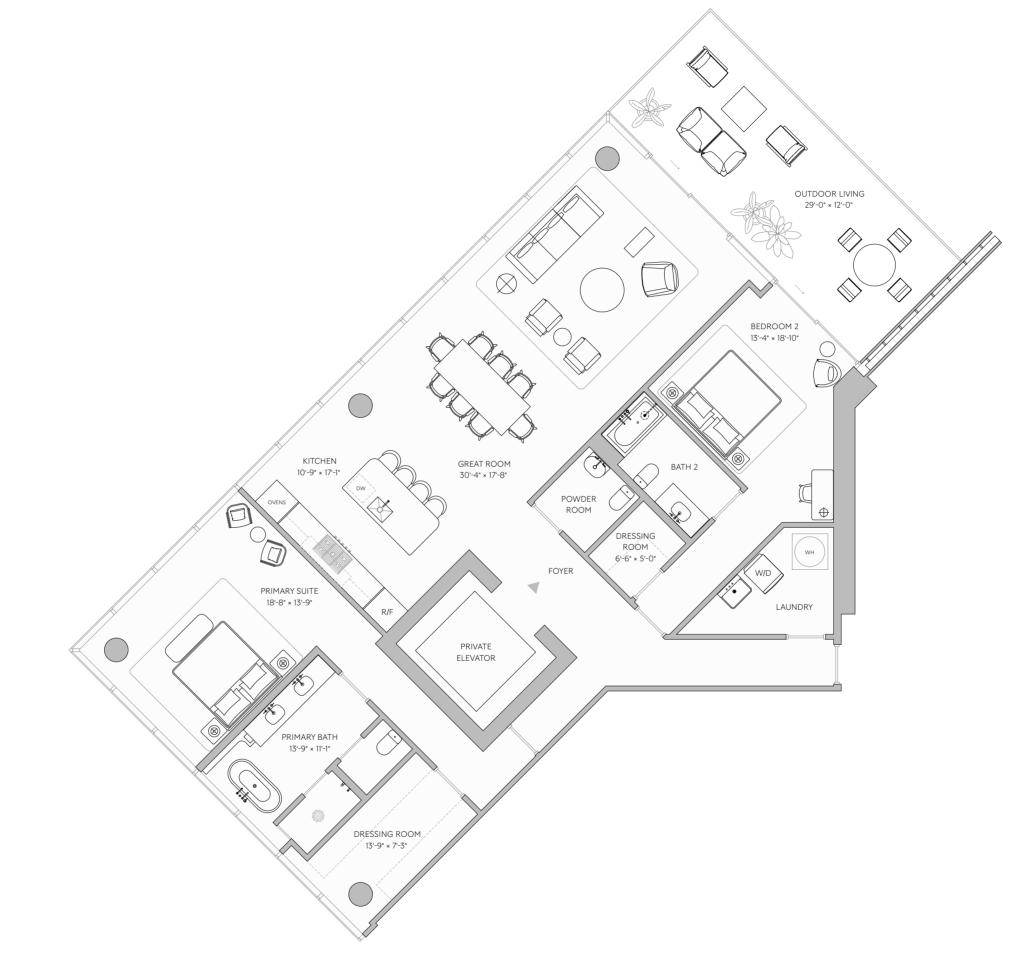

# Residence 06 Floors 4-10

### RESIDENCE FEATURES

4 Bedrooms

5 Bathrooms

Powder Room

 Interior
 3,808 ft²
 354 m²

 Exterior
 2,240 ft²
 208 m²

 Total
 6,048 ft²
 562 m²

Views toward Biscayne Bay