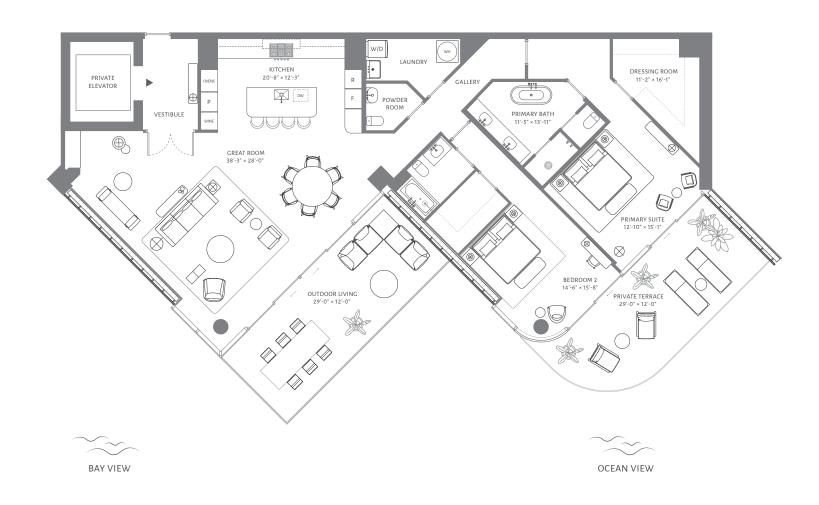

# Residence 04 Floor 3

### RESIDENCE FEATURES

2 Bedrooms

2 Bathrooms

Powder Room