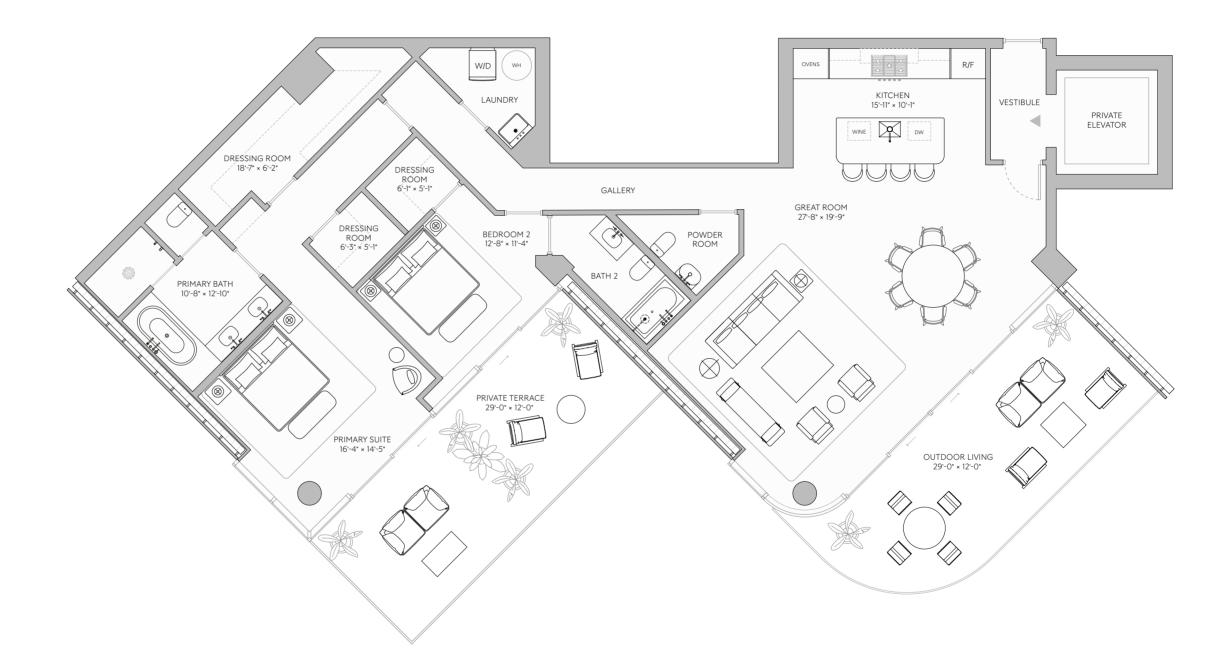

# Residence 04 Floor 3

### RESIDENCE FEATURES

2 Bedrooms

2 Bathrooms

Powder Room