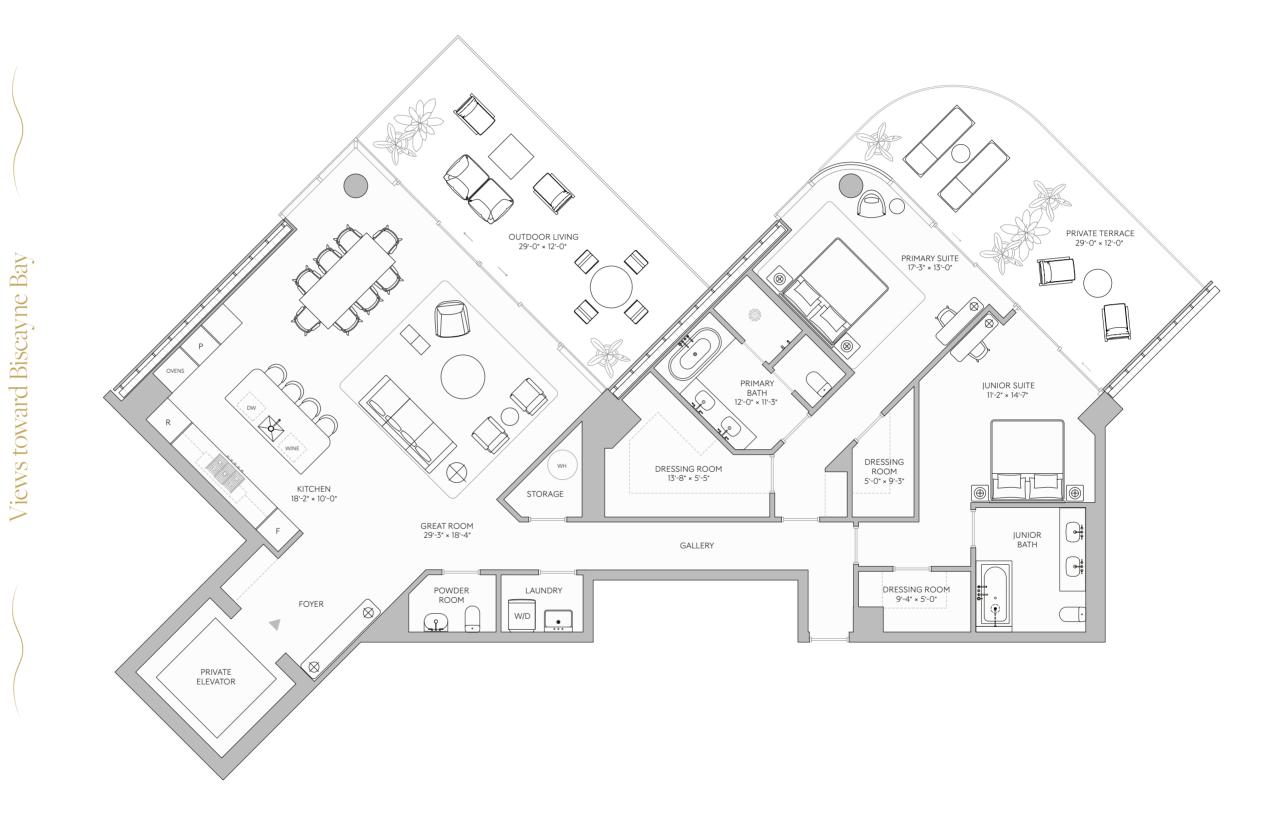

### RESIDENCE FEATURES

4 Bedrooms

5 Bathrooms

Powder Room

 Interior
 5,778 ft²
 537 m²

 Exterior
 1,772 ft²
 165 m²

 Total
 7,550 ft²
 701 m²

Views toward Biscayne Bay