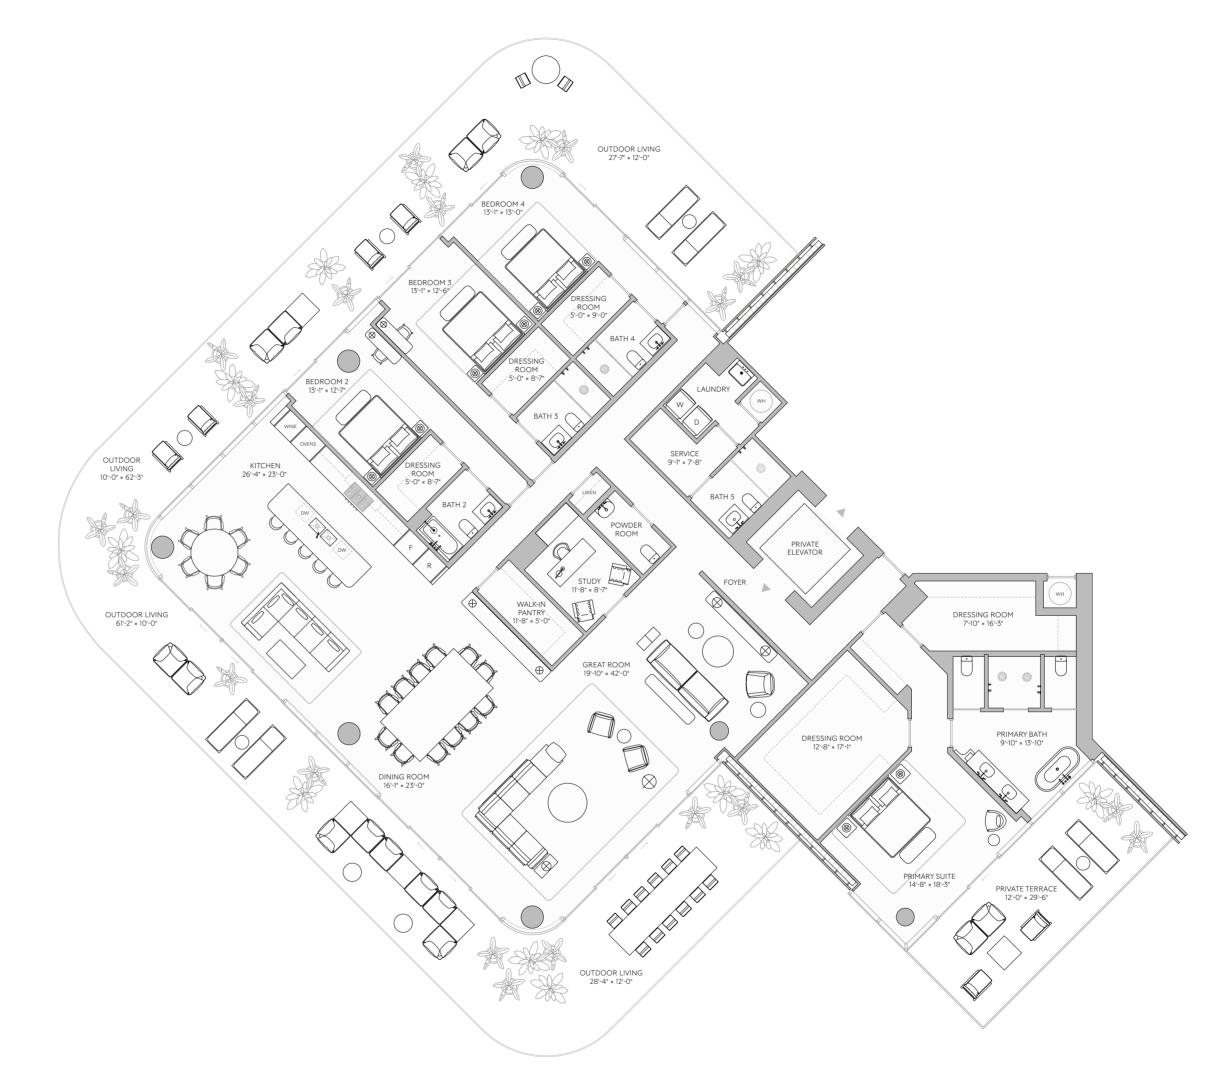

# Residence 06 Floors 4-10

### RESIDENCE FEATURES

4 Bedrooms

5 Bathrooms

Powder Room

 Interior
 3,808 ft²
 354 m²

 Exterior
 2,240 ft²
 208 m²

 Total
 6,048 ft²
 562 m²

Views toward Biscayne Bay

ORAL REPRESENTATIONS CANNOT BE RELIED UPON AS CORRECTLY STATING THE REPRESENTATIONS OF THE DEVELOPER. FOR CORRECT REPRESENTATIONS, MAKE REFERENCE TO THIS BROCHURE AND TO THE DOCUMENTS REQUIRED BSECTION 718.503, FLORIDA STATUTES, TO BE FURNISHED BY A DEVELOPER TO A BUYER OR LESSEE. These materials are not intended to be an offer to sell, or solicitation to buy a unit in the condominium. Such an offering shall only be made pursuat to the prospectus of freiring circulary for the condominium. Such an offering shall only be made pursuat to the prospectus of refring circulary for the condominium. Such an offering shall only be made pursuat in, or to residents of, any state or country in which such activity would be unlawful. This project is being developed by 5535 Collins Acquisitions, LP, a Delaware limited partnership, which was formed solely for such purpose. Stated square footages and dimensions are measured to the exterior boundaries of the exterior walls and the centerline of interior demising walls and in fact vary from the square footage and dimensions that would be determined by using the description and definition of the "Unit's forth in the Declaration (which generally only includes the interior airspace between the perimeter walls and excludes all interior structural components and other common elements). This method is generally used in sales materials and is provided to allow prospective buyer to compare the Units with units in other condominium projects that utilize the same method. For your reference, the area of the Unit, determined in accordance with these defined unit boundaries, is set forth on Exhibit "3" to the Declaration Measurements of rooms set forth on this floor plan are generally taken at the farthest points of each given room (as if the room were a perfect rectangle), without regard for any cutouts or variations. Accordingly, the area of the actual room will typically the stated length and width. All dimensions are estimates which will vary with actual construction, and all floor plans,