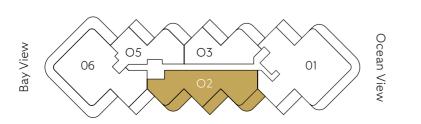

er development plans are subject to change and will not research a subject to the product obtained by multiplying the stated length and with all dimensions are estimates which will vary with actual construction, and all floor plans, specifications and other development plans are subject to change and will not research and the product obtained by multiplying the stated length and with all distributions are estimates which will vary with a subject to the product of the product of

### Residence 02 Floors 11–15

### RESIDENCE FEATURES

3 Bedrooms

3 Bathrooms

Powder Room

 Interior
 3,528 ft²
 328 m²

 Exterior
 918 ft²
 85 m²

 Total
 4,446 ft²
 413 m²

Views toward Biscayne Bay

DRESSING ROOM
20-11\*-6-9-2

PRIMARY BATH
22\*-5\*-10\*-11\*

PRIMARY SUITE
17-4\*-18-7:

PRIMARY SUITE
17-4







DRESSING ROOM

PRIVATE TERRACE
29'-0" × 12'-0"

# Residence 02 Floors 4-10

### RESIDENCE FEATURES

3 Bedrooms

3 Bathrooms

Powder Room

 Interior
 3,350 ft²
 311 m²

 Exterior
 903 ft²
 84 m²

 Total
 4,253 ft²
 395 m²









# Residence 03 Floors 11-15

### RESIDENCE FEATURES

2 Bedrooms

2 Bathrooms

Powder Room

 Interior
 2,261 ft²
 210 m²

 Exterior
 672 ft²
 62 m²

 Total
 2,933 ft²
 272 m²









PRIVATE TERRACE 29'-0" × 12'-0"

# Residence 05 Floors 11-15

### RESIDENCE FEATURES

2 Bedrooms

2 Bathrooms

Powder Room

 Interior
 2,409 ft²
 224 m²

 Exterior
 673 ft²
 63 m²

 Total
 3,082 ft²
 286 m²









### RESIDENCE 02

#### FLOOR 3

2 BEDROOMS 2 BATHROOMS POWDER ROOM

INTERIOR 2,445 ft<sup>2</sup> / 227 m<sup>2</sup>

EXTERIOR 612 ft<sup>2</sup> / 57 m<sup>2</sup>