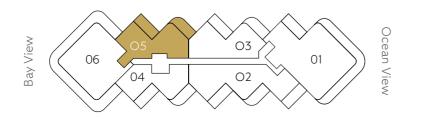

PON AS CORRECTLY STATING. THE REPRESENTATIONS CAP FR. PORCORECT REPRESENTATIONS CAN MAKE REPRESENTATIONS CAP FR. PORCORECT REPRESENTATION CAP FR. POR

# Residence 04 Floor 3

### RESIDENCE FEATURES

2 Bedrooms

2 Bathrooms

Powder Room









# Residence 06 Floor 3

### RESIDENCE FEATURES

2 Bedrooms

2 Bathrooms

Powder Room









## Residence 03 Floors 4-10

### RESIDENCE FEATURES

2 Bedrooms

2 Bathrooms

Powder Room

 Interior
 2,259 ft²
 210 m²

 Exterior
 672 ft²
 62 m²

 Total
 2,931 ft²
 272 m²









# Residence 04 Floors 4-10

### RESIDENCE FEATURES

2 Bedrooms

2 Bathrooms

Powder Room

 Interior
 2,121 ft²
 197 m²

 Exterior
 593 ft²
 55 m²

 Total
 2,714 ft²
 252 m²









### Residence 05 Floors 4-10

### RESIDENCE FEATURES

2 Bedrooms

2 Bathrooms

Powder Room