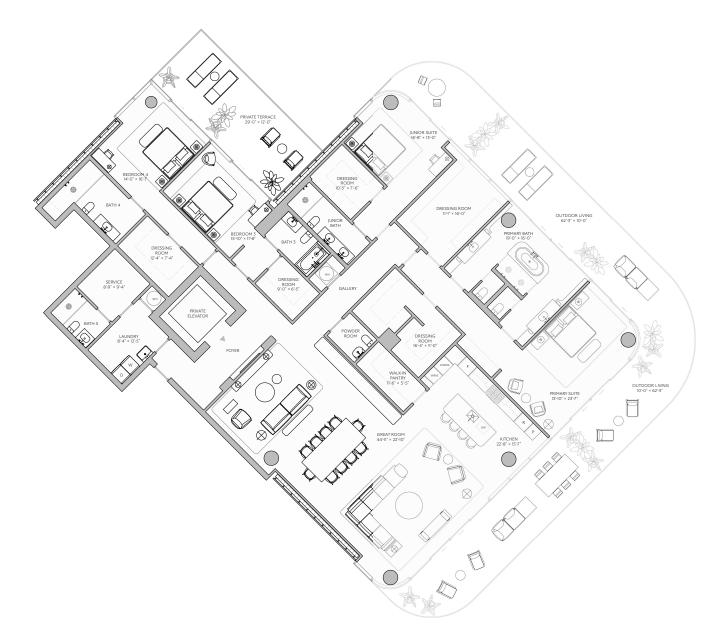

### Residence 01 Floors 11-15

### RESIDENCE FEATURES

4 Bedrooms

5 Bathrooms

Powder Room

 Interior
 5,778 ft²
 537 m²

 Exterior
 1,772 ft²
 165 m²

 Total
 7,550 ft²
 701 m²

Views toward Biscayne Bay