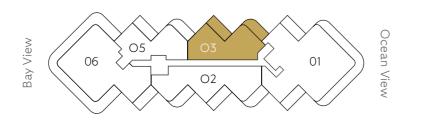

# Residence 03 Floors 11-15

### RESIDENCE FEATURES

2 Bedrooms

2 Bathrooms

Powder Room

 Interior
 2,261 ft²
 210 m²

 Exterior
 672 ft²
 62 m²

 Total
 2,933 ft²
 272 m²

PRIVATE TERRACE 29'-0" × 12'-0"