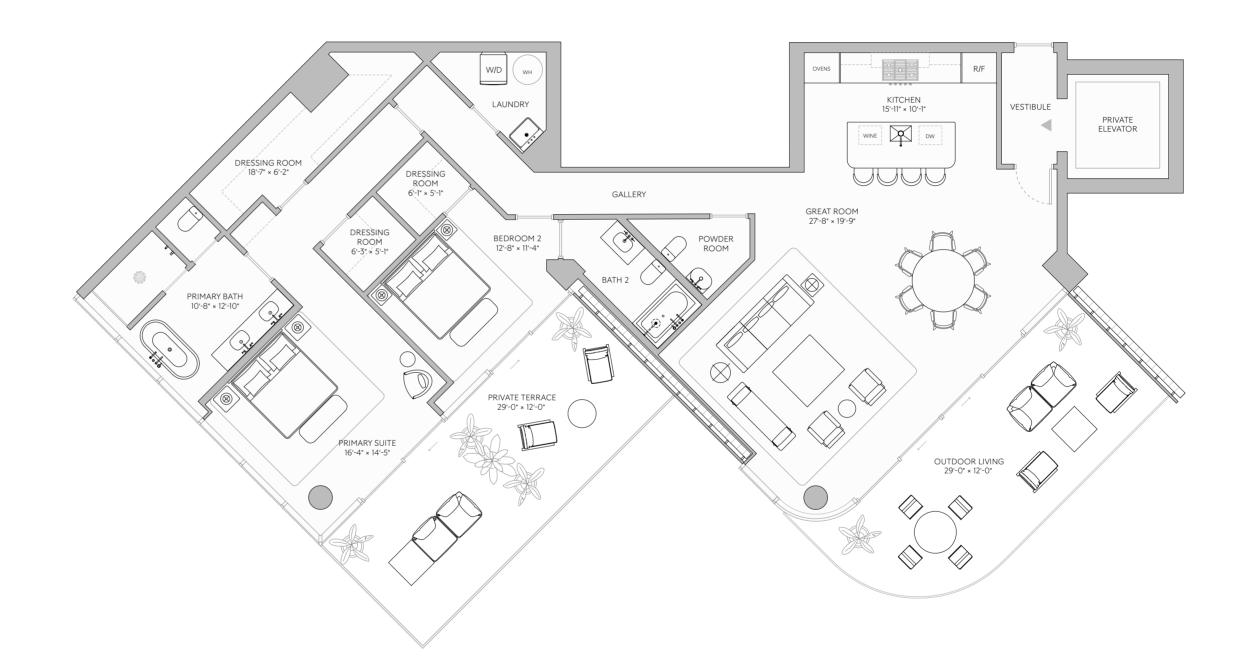

# Residence 04 Floors 4-10

### RESIDENCE FEATURES

2 Bedrooms

2 Bathrooms

Powder Room

 Interior
 2,121 ft²
 197 m²

 Exterior
 593 ft²
 55 m²

 Total
 2,714 ft²
 252 m²