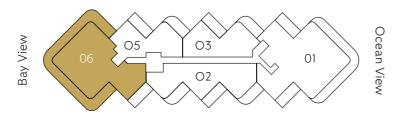

erials and is provided to allow a prospective buyer to compare the Units with units in other condominium projects that utilize the same method. For your reference, the area of the Unit, determined in accordance with these defined unit boundaries, is set forth on Exhibit "3" to the Declaration. Measurements of rooms set forth on this floor plan are generally taken at the fartnest points of each given room (as if the room were a perfect retargle), without regard for any cuctous or variations. Accordingly, the area of the arranged proton of a product obtained by multiplying the stated length and width. All dimensi

### RESIDENCE FEATURES

4 Bedrooms

5 Bathrooms

Powder Room

 Interior
 4,784 ft²
 444 m²

 Exterior
 2,334 ft²
 217 m²

 Total
 7,118 ft²
 661 m²

Views toward Biscayne Bay









ORAL REPRESENTATIONS CANNOT BE RELIED UPON AS CORRECTLY STATING THE REPRESENTATIONS OF THE DEVELOPER. FOR CORRECT REPRESENTATIONS, MAKE REFERENCE TO THIS BROCHURE AND TO THE DOCUMENTS REQUIRED B SECTION 718, 503, FLORIDA STATUTES, TO BE FURNISHED BY A DEVELOPER TO A BUYER OR LESSEE. These materials are not intended to be an offer to sell, or solicitation to buy a unit in the condominium. Such an offering shall only be made pursuant to the prospectus (offering circular) for the complointy of the condominium and no statements should be relied upon unless made in the prospectus or in the applicable purchase agreement. In no event shall any solicitation, offer or sale of a unit in the condominium be made in, or to residents of, any state or country in which such activity would be unlawful.