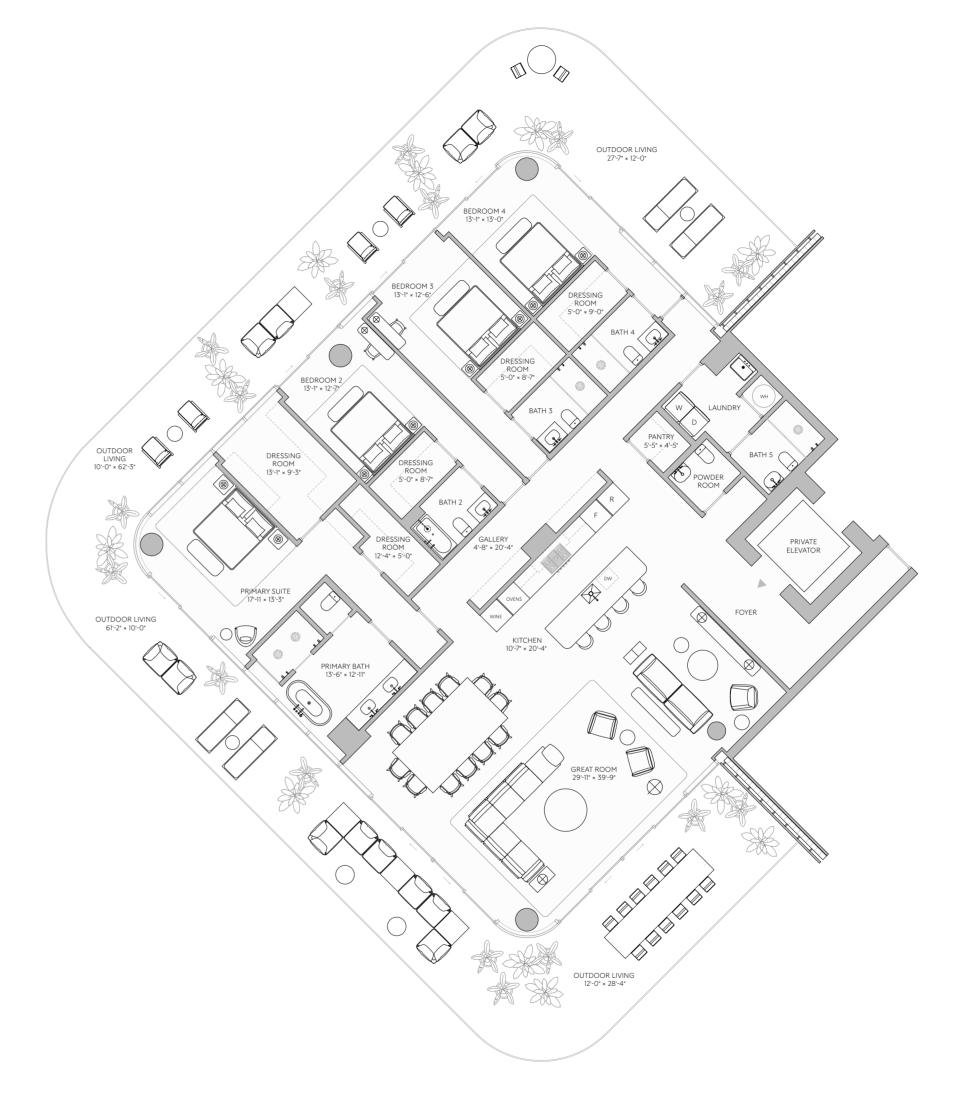

# Residence 06 Floors 4-10

### RESIDENCE FEATURES

4 Bedrooms

5 Bathrooms

Powder Room

 Interior
 3,808 ft²
 354 m²

 Exterior
 2,240 ft²
 208 m²

 Total
 6,048 ft²
 562 m²

Views toward Biscayne Bay

ORAL REPRESENTATIONS CANNOT BE RELIED UPON AS CORRECTLY STATING THE REPRESENTATIONS OF THE DEVELOPER. FOR CORRECT REPRESENTATIONS, MAKE REFERENCE TO THIS BROCHURE AND TO THE DOCUMENTS REQUIRED BSECTION 718.503, FLORIDA STATUTES, TO BE FURNISHED BY A DEVELOPER TO A BUYER OR LESSEE. These materials are not intended to be an offer to sell, or solicitation to buy a unit in the condominium. Such an offering shall only be made pursuat to the prospectus of freiring circulary for the condominium. Such an offering shall only be made pursuat to the prospectus of refring circulary for the condominium. Such an offering shall only be made pursuat in, or to residents of, any state or country in which such activity would be unlawful. This project is being developed by 5535 Collins Acquisitions, LP, a Delaware limited partnership, which was formed solely for such purpose. Stated square footages and dimensions are measured to the exterior boundaries of the exterior walls and the centerline of interior demising walls and in fact vary from the square footage and dimensions that would be determined by using the description and definition of the "Unit's forth in the Declaration (which generally only includes the interior airspace between the perimeter walls and excludes all interior structural components and other common elements). This method is generally used in sales materials and is provided to allow prospective buyer to compare the Units with units in other condominium projects that utilize the same method. For your reference, the area of the Unit, determined in accordance with these defined unit boundaries, is set forth on Exhibit "3" to the Declaration Measurements of rooms set forth on this floor plan are generally taken at the farthest points of each given room (as if the room were a perfect rectangle), without regard for any cutouts or variations. Accordingly, the area of the actual room will typically the stated length and width. All dimensions are estimates which will vary with actual construction, and all floor plans,