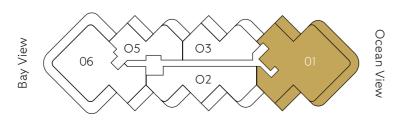

### Residence 01 Floors 11-15

### RESIDENCE FEATURES

4 Bedrooms

5 Bathrooms

Powder Room

 Interior
 5,778 ft²
 537 m²

 Exterior
 1,772 ft²
 165 m²

 Total
 7,550 ft²
 701 m²

Views toward Biscayne Bay