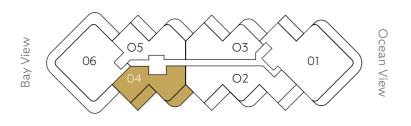

# Residence 04 Floor 3

### RESIDENCE FEATURES

2 Bedrooms

2 Bathrooms

Powder Room