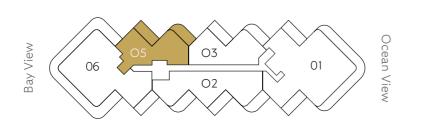

# Residence 05 Floors 11-15

### RESIDENCE FEATURES

2 Bedrooms

2 Bathrooms

Powder Room

 Interior
 2,409 ft²
 224 m²

 Exterior
 673 ft²
 63 m²

 Total
 3,082 ft²
 286 m²