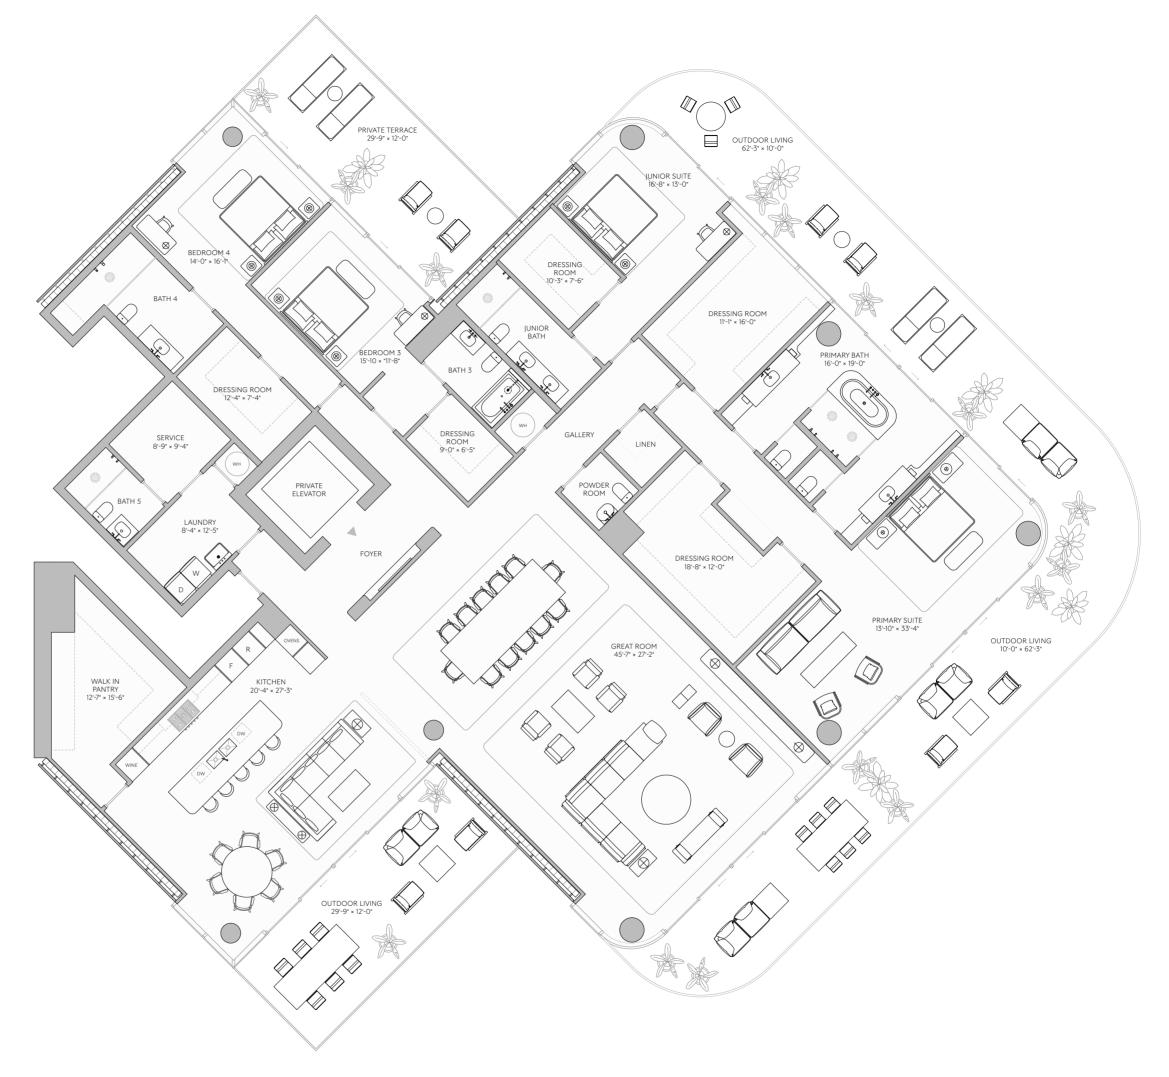

### Residence 01 Floors 11-15

### RESIDENCE FEATURES

4 Bedrooms

5 Bathrooms

Powder Room

 Interior
 5,778 ft²
 537 m²

 Exterior
 1,772 ft²
 165 m²

 Total
 7,550 ft²
 701 m²

Views toward Biscayne Bay