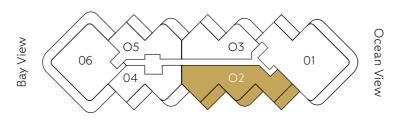

s, specifications and other development plans are subject to change and will not research and the product obtained by multiplying the stated length and with all distributions are estimates which will vary with a subject to the product of the product of

### Residence 02 Floors 11–15

### RESIDENCE FEATURES

3 Bedrooms

3 Bathrooms

Powder Room

 Interior
 3,528 ft²
 328 m²

 Exterior
 918 ft²
 85 m²

 Total
 4,446 ft²
 413 m²

Views toward Biscayne Bay

DRESSING ROOM
20-11\*-6-9-2

PRIMARY BATH
22\*-5\*-10\*-11\*

PRIMARY SUITE
17-4\*-18-7:

PRIMARY SUITE
17-4







DRESSING ROOM

PRIVATE TERRACE
29'-0" × 12'-0"

# Residence 02 Floors 4-10

### RESIDENCE FEATURES

3 Bedrooms

3 Bathrooms

Powder Room

 Interior
 3,350 ft²
 311 m²

 Exterior
 903 ft²
 84 m²

 Total
 4,253 ft²
 395 m²









# Residence 03 Floors 11-15

### RESIDENCE FEATURES

2 Bedrooms

2 Bathrooms

Powder Room

 Interior
 2,261 ft²
 210 m²

 Exterior
 672 ft²
 62 m²

 Total
 2,933 ft²
 272 m²









PRIVATE TERRACE 29'-0" × 12'-0"

# Residence 05 Floors 11-15

### RESIDENCE FEATURES

2 Bedrooms

2 Bathrooms

Powder Room

 Interior
 2,409 ft²
 224 m²

 Exterior
 673 ft²
 63 m²

 Total
 3,082 ft²
 286 m²









### RESIDENCE 02

#### FLOOR 3

2 BEDROOMS 2 BATHROOMS POWDER ROOM

INTERIOR 2,445 ft<sup>2</sup> / 227 m<sup>2</sup>

EXTERIOR 612 ft<sup>2</sup> / 57 m<sup>2</sup>

TOTAL 3,057 ft<sup>2</sup> / 284 m<sup>2</sup>











5333 Collins Avenue, Miami Beach

perigonmiamibeach.com

ORAL REPRESENTATIONS CANNOTS REILED UPON AS CORRECTLY STATING. THE REPRESENTATIONS CAP FR. PORCORECT REPRESENTATION