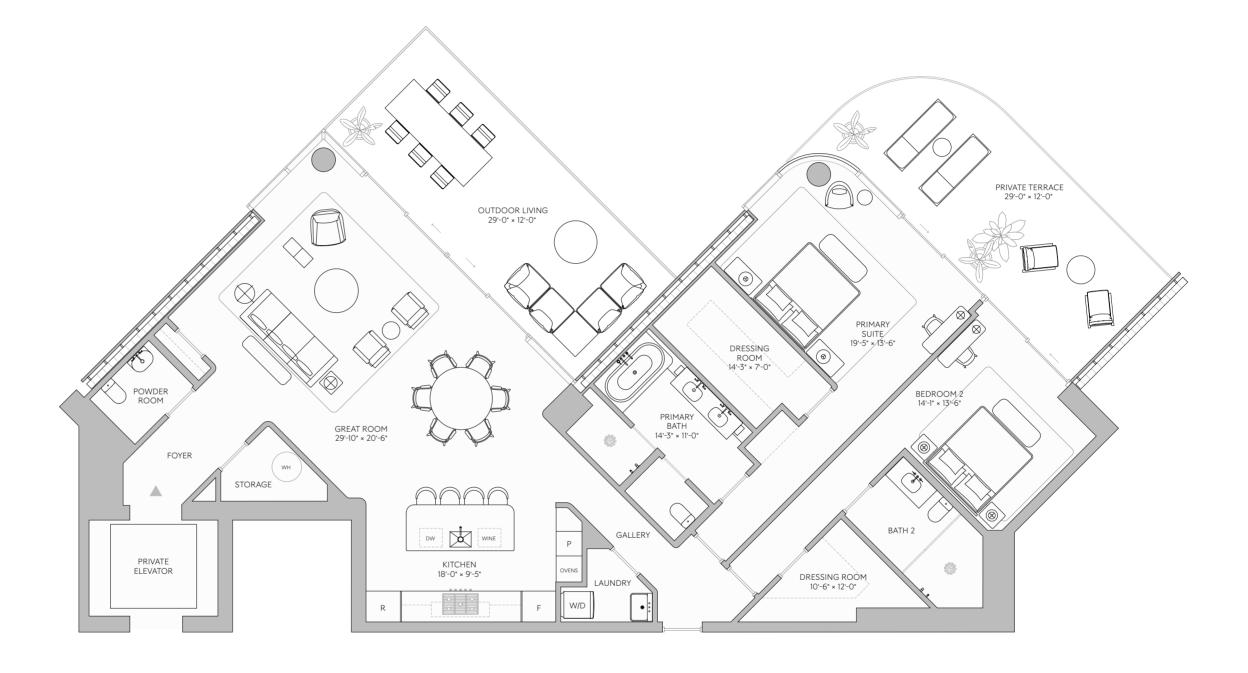

### RESIDENCE FEATURES

2 Bedrooms

2 Bathrooms

Powder Room

 Interior
 2,261 ft²
 210 m²

 Exterior
 672 ft²
 62 m²

 Total
 2,933 ft²
 272 m²

PRIVATE TERRACE 29'-0" × 12'-0"