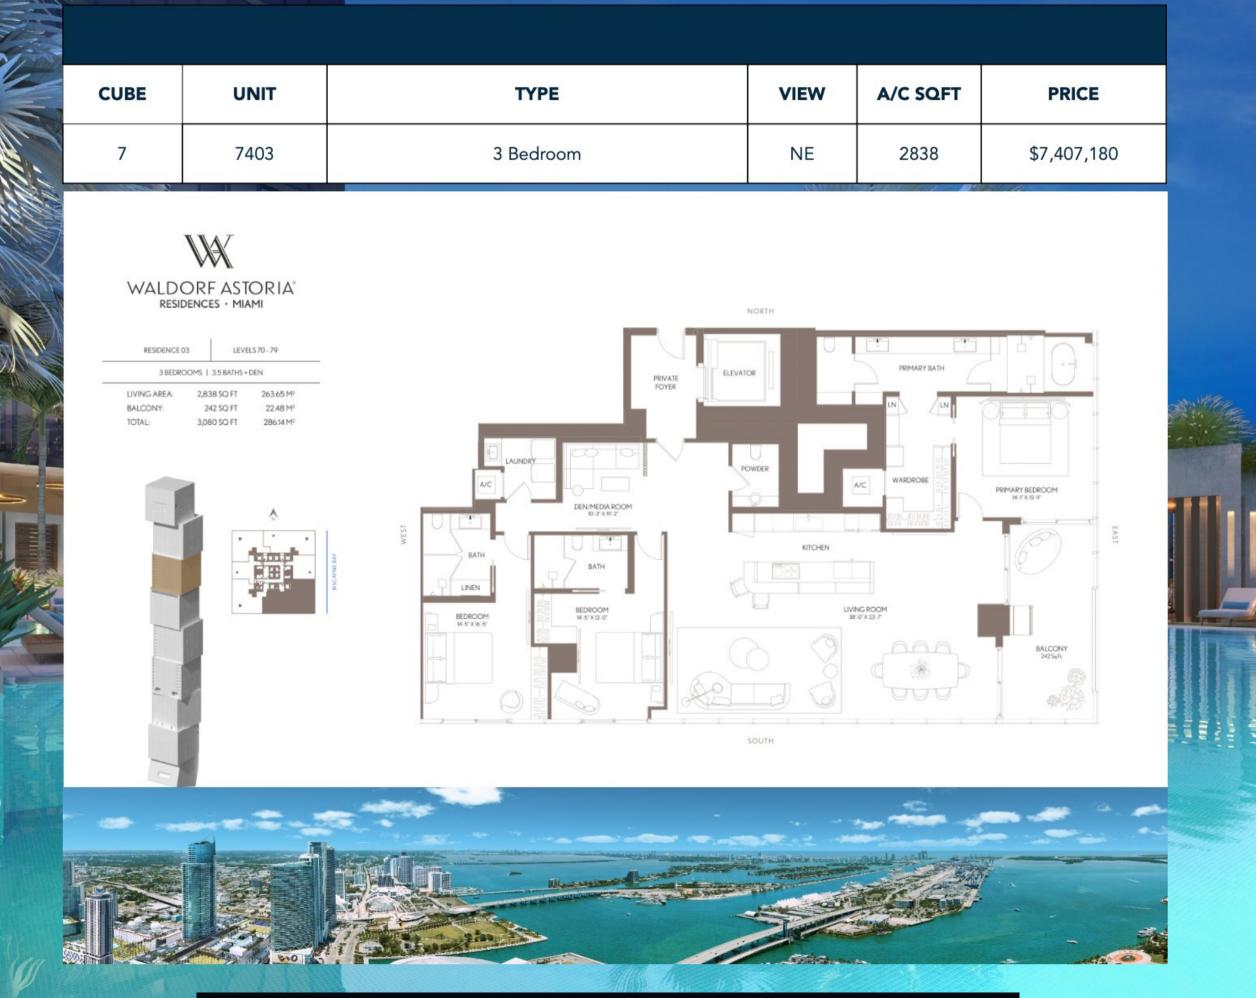

<u>nytime.</u>

|      | CUBE | UNIT      | ТҮРЕ                    | VIEW | A/C<br>SQFT | PRICE       |
|------|------|-----------|-------------------------|------|-------------|-------------|
|      | 4    | 4507      | Jr Suite                | W    | 653         | \$1,250,000 |
|      | 5    | 5506      | One bedroom             | W    | 656         | \$1,700,000 |
|      | 8    | Lanai 804 | One bedroom - Furnished | W    | 1002        | \$2,030,900 |
|      | 4    | 4608      | 2 Bedroom               | NW   | 1809        | \$3,290,000 |
|      | 8    | 8404      | 2 Bedroom               | NW   | 1944        | \$3,800,000 |
|      | 5    | 5803      | 2 Bedroom               | NW   | 1984        | \$4,250,000 |
|      | 8    | 8004      | 3 Bedroom               | NW   | 2456        | \$4,428,000 |
|      | 8    | 8703      | 3 Bedroom               | SW   | 2249        | \$5,301,000 |
|      | 7    | 7403      | 3 Bedroom               | NE   | 2838        | \$7,407,180 |
|      | 6    | 6902      | 3 Bedroom               | SE   | 2844        | \$6,550,000 |
|      | 6    | 6803      | 3 Bedroom               | SW   | 2492        | \$4,610,000 |
|      | 7    | 7801      | 3 Bedroom + Den         | NE   | 2502        | \$6,481,630 |
|      | 6    | 6901      | 4 Bedroom               | NE   | 3256        | \$7,500,000 |
|      | 8    | 8001      | 4 Bedroom + Den         | NE   | 3575        | \$9,727,600 |
| HERE | 8    | Lanai 802 | 4 Bedroom + Den         | SE   | 3542        | \$9,913,027 |