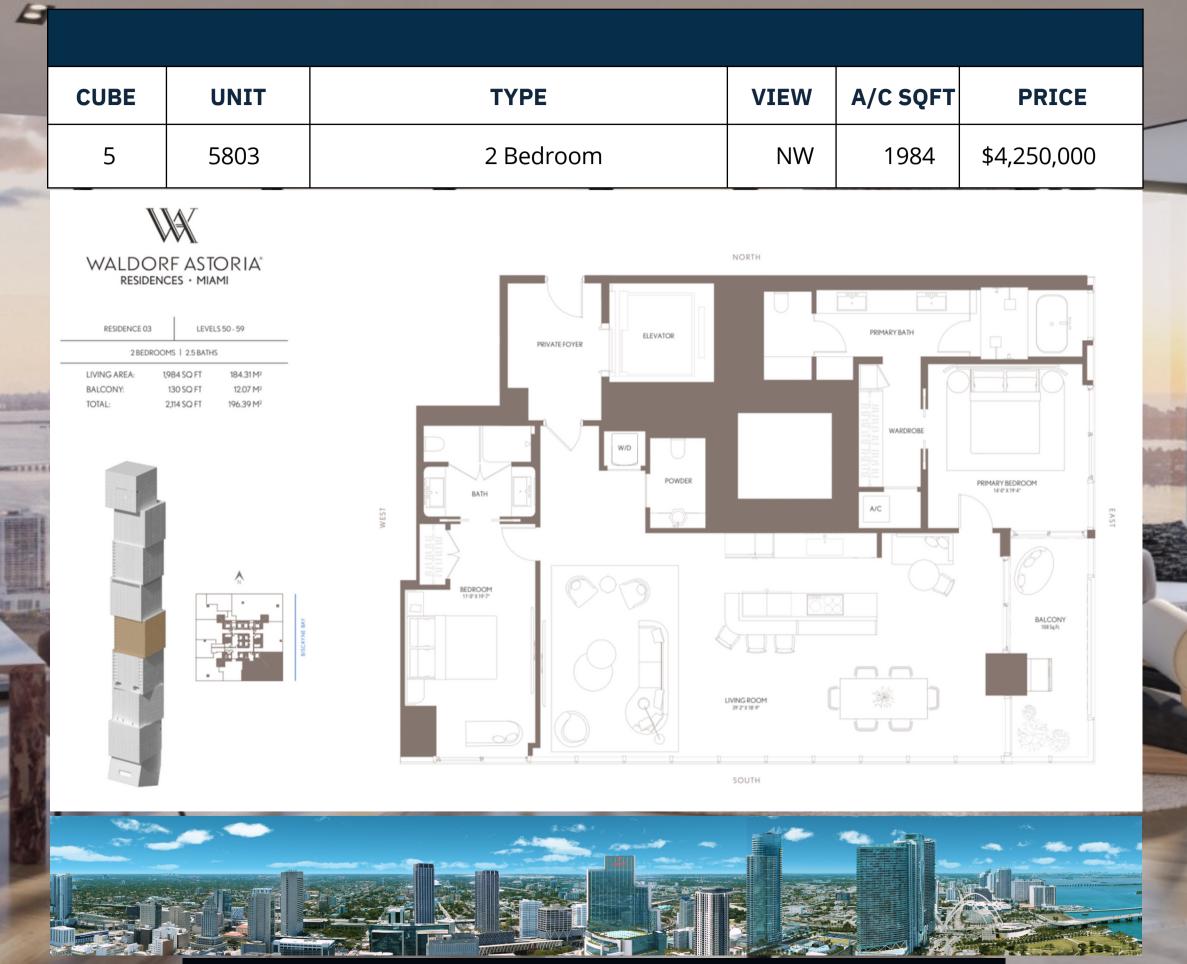

<u>nytime.</u>

|      | CUBE | UNIT      | ТҮРЕ                    | VIEW | A/C<br>SQFT | PRICE       |
|------|------|-----------|-------------------------|------|-------------|-------------|
|      | 4    | 4507      | Jr Suite                | W    | 653         | \$1,250,000 |
|      | 5    | 5506      | One bedroom             | W    | 656         | \$1,700,000 |
|      | 8    | Lanai 804 | One bedroom - Furnished | W    | 1002        | \$2,030,900 |
|      | 4    | 4608      | 2 Bedroom               | NW   | 1809        | \$3,290,000 |
|      | 8    | 8404      | 2 Bedroom               | NW   | 1944        | \$3,800,000 |
|      | 5    | 5803      | 2 Bedroom               | NW   | 1984        | \$4,250,000 |
|      | 8    | 8004      | 3 Bedroom               | NW   | 2456        | \$4,428,000 |
|      | 8    | 8703      | 3 Bedroom               | SW   | 2249        | \$5,301,000 |
|      | 7    | 7403      | 3 Bedroom               | NE   | 2838        | \$7,407,180 |
|      | 6    | 6902      | 3 Bedroom               | SE   | 2844        | \$6,550,000 |
|      | 6    | 6803      | 3 Bedroom               | SW   | 2492        | \$4,610,000 |
|      | 7    | 7801      | 3 Bedroom + Den         | NE   | 2502        | \$6,481,630 |
|      | 6    | 6901      | 4 Bedroom               | NE   | 3256        | \$7,500,000 |
|      | 8    | 8001      | 4 Bedroom + Den         | NE   | 3575        | \$9,727,600 |
| HERE | 8    | Lanai 802 | 4 Bedroom + Den         | SE   | 3542        | \$9,913,027 |