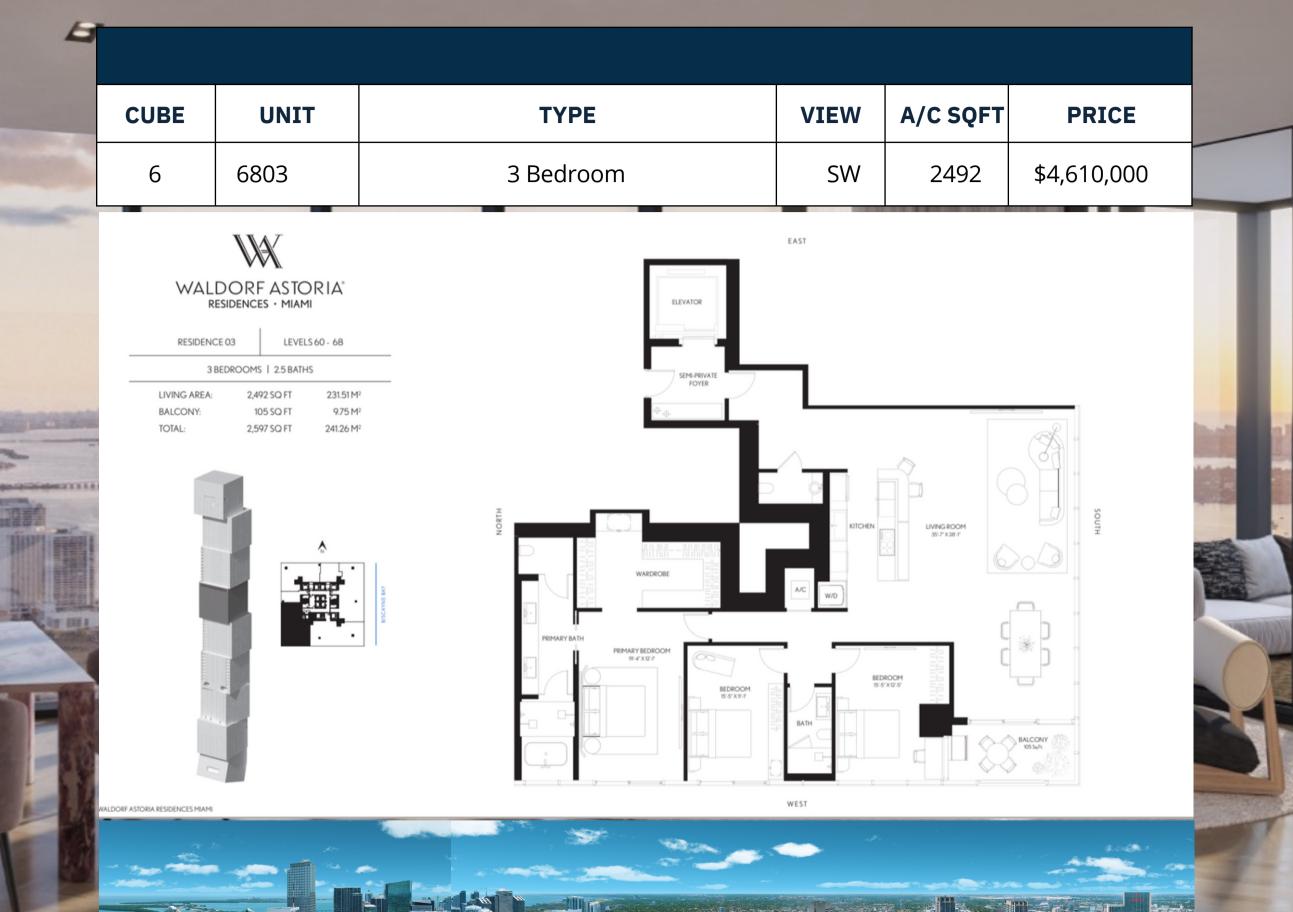

<u>nytime.</u>

|      | CUBE | UNIT      | ТҮРЕ                    | VIEW | A/C<br>SQFT | PRICE       |
|------|------|-----------|-------------------------|------|-------------|-------------|
|      | 4    | 4507      | Jr Suite                | W    | 653         | \$1,250,000 |
|      | 5    | 5506      | One bedroom             | W    | 656         | \$1,700,000 |
|      | 8    | Lanai 804 | One bedroom - Furnished | W    | 1002        | \$2,030,900 |
|      | 4    | 4608      | 2 Bedroom               | NW   | 1809        | \$3,290,000 |
|      | 8    | 8404      | 2 Bedroom               | NW   | 1944        | \$3,800,000 |
|      | 5    | 5803      | 2 Bedroom               | NW   | 1984        | \$4,250,000 |
|      | 8    | 8004      | 3 Bedroom               | NW   | 2456        | \$4,428,000 |
|      | 8    | 8703      | 3 Bedroom               | SW   | 2249        | \$5,301,000 |
|      | 7    | 7403      | 3 Bedroom               | NE   | 2838        | \$7,407,180 |
|      | 6    | 6902      | 3 Bedroom               | SE   | 2844        | \$6,550,000 |
|      | 6    | 6803      | 3 Bedroom               | SW   | 2492        | \$4,610,000 |
|      | 7    | 7801      | 3 Bedroom + Den         | NE   | 2502        | \$6,481,630 |
|      | 6    | 6901      | 4 Bedroom               | NE   | 3256        | \$7,500,000 |
|      | 8    | 8001      | 4 Bedroom + Den         | NE   | 3575        | \$9,727,600 |
| HERE | 8    | Lanai 802 | 4 Bedroom + Den         | SE   | 3542        | \$9,913,027 |