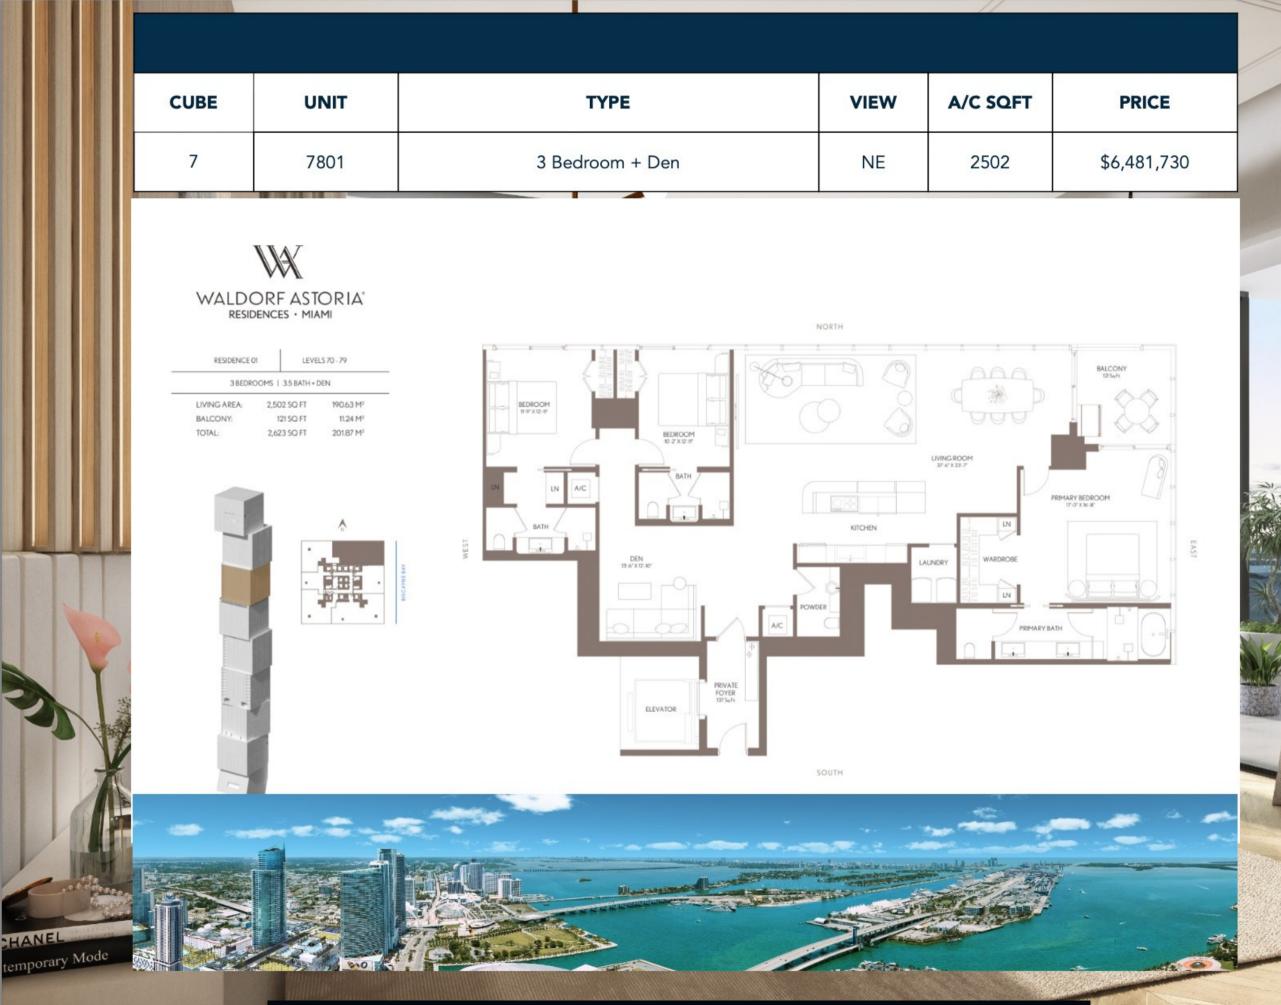

<u>nytime.</u>

|      | CUBE | UNIT      | ТҮРЕ                    | VIEW | A/C<br>SQFT | PRICE       |
|------|------|-----------|-------------------------|------|-------------|-------------|
|      | 4    | 4507      | Jr Suite                | W    | 653         | \$1,250,000 |
|      | 5    | 5506      | One bedroom             | W    | 656         | \$1,700,000 |
|      | 8    | Lanai 804 | One bedroom - Furnished | W    | 1002        | \$2,030,900 |
|      | 4    | 4608      | 2 Bedroom               | NW   | 1809        | \$3,290,000 |
|      | 8    | 8404      | 2 Bedroom               | NW   | 1944        | \$3,800,000 |
|      | 5    | 5803      | 2 Bedroom               | NW   | 1984        | \$4,250,000 |
|      | 8    | 8004      | 3 Bedroom               | NW   | 2456        | \$4,428,000 |
|      | 8    | 8703      | 3 Bedroom               | SW   | 2249        | \$5,301,000 |
|      | 7    | 7403      | 3 Bedroom               | NE   | 2838        | \$7,407,180 |
|      | 6    | 6902      | 3 Bedroom               | SE   | 2844        | \$6,550,000 |
|      | 6    | 6803      | 3 Bedroom               | SW   | 2492        | \$4,610,000 |
|      | 7    | 7801      | 3 Bedroom + Den         | NE   | 2502        | \$6,481,630 |
|      | 6    | 6901      | 4 Bedroom               | NE   | 3256        | \$7,500,000 |
|      | 8    | 8001      | 4 Bedroom + Den         | NE   | 3575        | \$9,727,600 |
| HERE | 8    | Lanai 802 | 4 Bedroom + Den         | SE   | 3542        | \$9,913,027 |