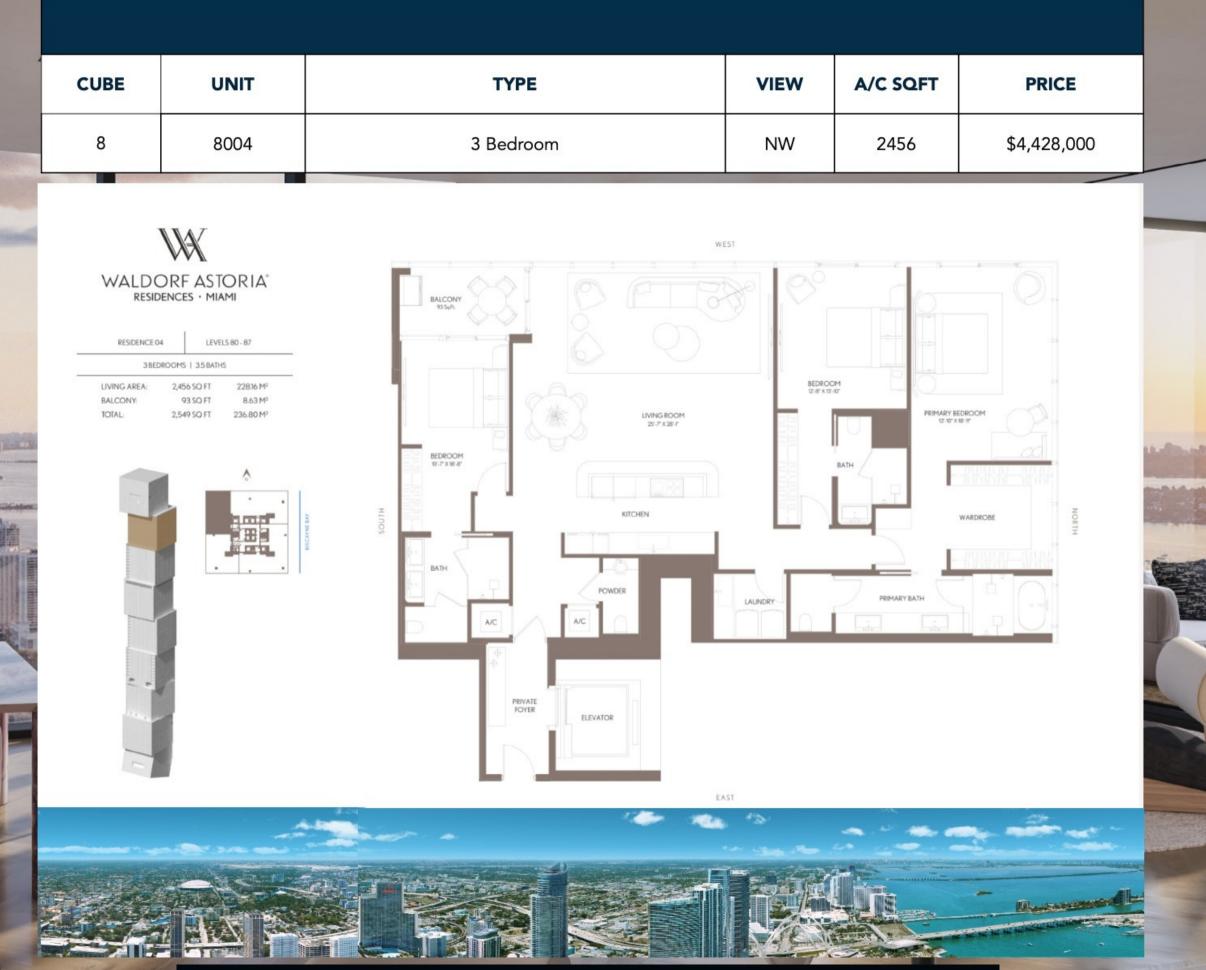

<u>nytime.</u>

|      | CUBE | UNIT      | ТҮРЕ                    | VIEW | A/C<br>SQFT | PRICE       |
|------|------|-----------|-------------------------|------|-------------|-------------|
|      | 4    | 4507      | Jr Suite                | W    | 653         | \$1,250,000 |
|      | 5    | 5506      | One bedroom             | W    | 656         | \$1,700,000 |
|      | 8    | Lanai 804 | One bedroom - Furnished | W    | 1002        | \$2,030,900 |
|      | 4    | 4608      | 2 Bedroom               | NW   | 1809        | \$3,290,000 |
|      | 8    | 8404      | 2 Bedroom               | NW   | 1944        | \$3,800,000 |
|      | 5    | 5803      | 2 Bedroom               | NW   | 1984        | \$4,250,000 |
|      | 8    | 8004      | 3 Bedroom               | NW   | 2456        | \$4,428,000 |
|      | 8    | 8703      | 3 Bedroom               | SW   | 2249        | \$5,301,000 |
|      | 7    | 7403      | 3 Bedroom               | NE   | 2838        | \$7,407,180 |
|      | 6    | 6902      | 3 Bedroom               | SE   | 2844        | \$6,550,000 |
|      | 6    | 6803      | 3 Bedroom               | SW   | 2492        | \$4,610,000 |
|      | 7    | 7801      | 3 Bedroom + Den         | NE   | 2502        | \$6,481,630 |
|      | 6    | 6901      | 4 Bedroom               | NE   | 3256        | \$7,500,000 |
|      | 8    | 8001      | 4 Bedroom + Den         | NE   | 3575        | \$9,727,600 |
| HERE | 8    | Lanai 802 | 4 Bedroom + Den         | SE   | 3542        | \$9,913,027 |