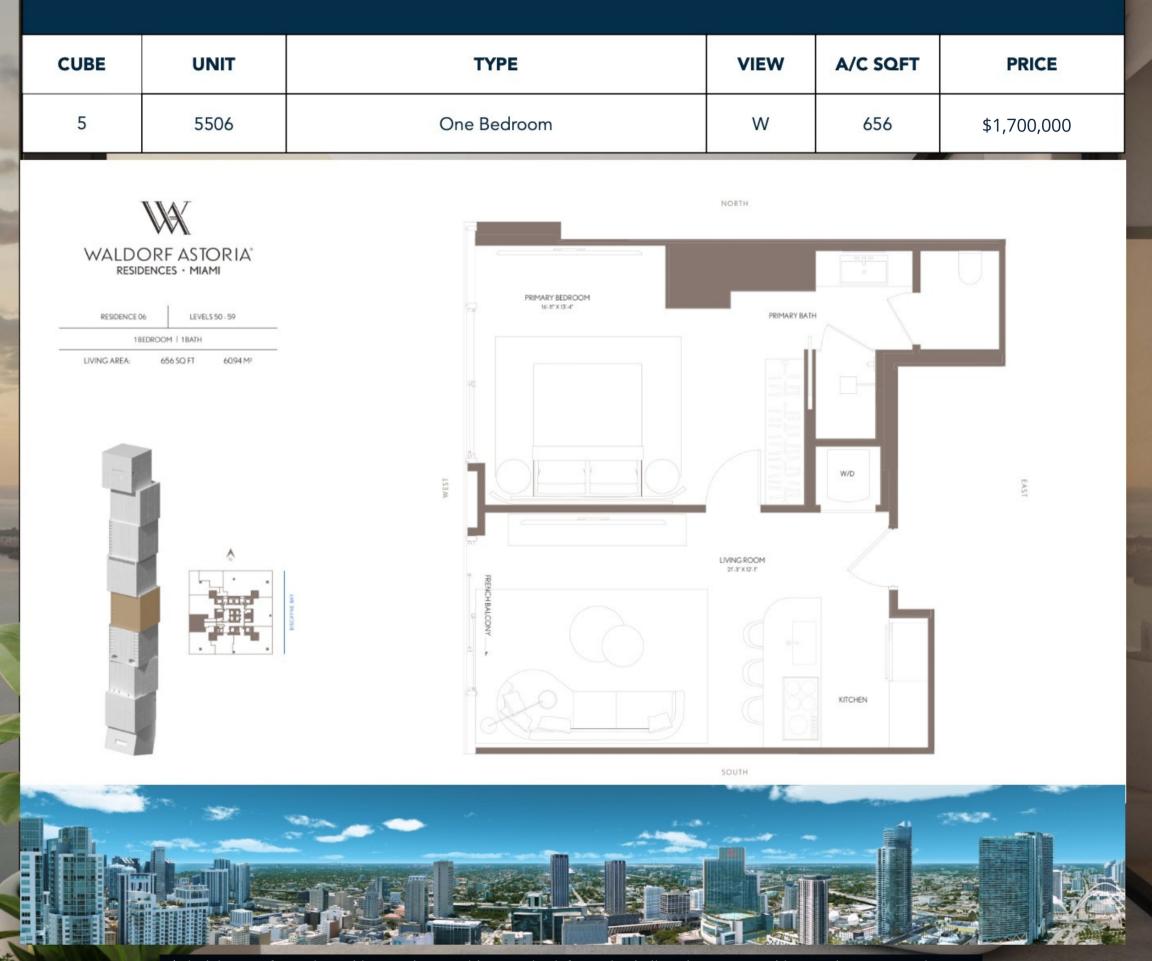

<u>nytime.</u>

|      | CUBE | UNIT      | ТҮРЕ                    | VIEW | A/C<br>SQFT | PRICE       |
|------|------|-----------|-------------------------|------|-------------|-------------|
|      | 4    | 4507      | Jr Suite                | W    | 653         | \$1,250,000 |
|      | 5    | 5506      | One bedroom             | W    | 656         | \$1,700,000 |
|      | 8    | Lanai 804 | One bedroom - Furnished | W    | 1002        | \$2,030,900 |
|      | 4    | 4608      | 2 Bedroom               | NW   | 1809        | \$3,290,000 |
|      | 8    | 8404      | 2 Bedroom               | NW   | 1944        | \$3,800,000 |
|      | 5    | 5803      | 2 Bedroom               | NW   | 1984        | \$4,250,000 |
|      | 8    | 8004      | 3 Bedroom               | NW   | 2456        | \$4,428,000 |
|      | 8    | 8703      | 3 Bedroom               | SW   | 2249        | \$5,301,000 |
|      | 7    | 7403      | 3 Bedroom               | NE   | 2838        | \$7,407,180 |
|      | 6    | 6902      | 3 Bedroom               | SE   | 2844        | \$6,550,000 |
|      | 6    | 6803      | 3 Bedroom               | SW   | 2492        | \$4,610,000 |
|      | 7    | 7801      | 3 Bedroom + Den         | NE   | 2502        | \$6,481,630 |
|      | 6    | 6901      | 4 Bedroom               | NE   | 3256        | \$7,500,000 |
|      | 8    | 8001      | 4 Bedroom + Den         | NE   | 3575        | \$9,727,600 |
| HERE | 8    | Lanai 802 | 4 Bedroom + Den         | SE   | 3542        | \$9,913,027 |