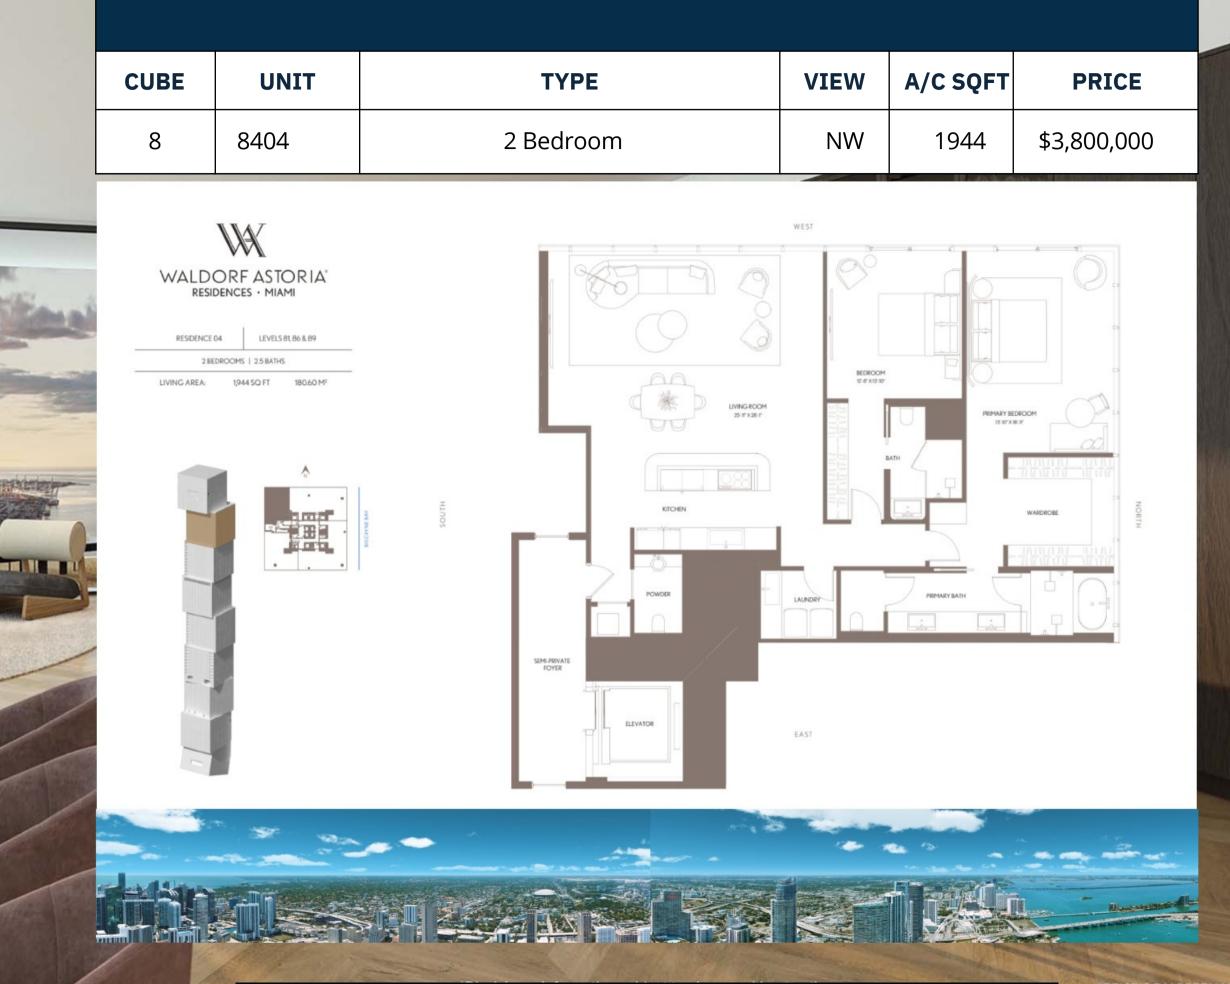

<u>nytime.</u>

|      | CUBE | UNIT      | ТҮРЕ                    | VIEW | A/C<br>SQFT | PRICE       |
|------|------|-----------|-------------------------|------|-------------|-------------|
|      | 4    | 4507      | Jr Suite                | W    | 653         | \$1,250,000 |
|      | 5    | 5506      | One bedroom             | W    | 656         | \$1,700,000 |
|      | 8    | Lanai 804 | One bedroom - Furnished | W    | 1002        | \$2,030,900 |
|      | 4    | 4608      | 2 Bedroom               | NW   | 1809        | \$3,290,000 |
|      | 8    | 8404      | 2 Bedroom               | NW   | 1944        | \$3,800,000 |
|      | 5    | 5803      | 2 Bedroom               | NW   | 1984        | \$4,250,000 |
|      | 8    | 8004      | 3 Bedroom               | NW   | 2456        | \$4,428,000 |
|      | 8    | 8703      | 3 Bedroom               | SW   | 2249        | \$5,301,000 |
|      | 7    | 7403      | 3 Bedroom               | NE   | 2838        | \$7,407,180 |
|      | 6    | 6902      | 3 Bedroom               | SE   | 2844        | \$6,550,000 |
|      | 6    | 6803      | 3 Bedroom               | SW   | 2492        | \$4,610,000 |
|      | 7    | 7801      | 3 Bedroom + Den         | NE   | 2502        | \$6,481,630 |
|      | 6    | 6901      | 4 Bedroom               | NE   | 3256        | \$7,500,000 |
|      | 8    | 8001      | 4 Bedroom + Den         | NE   | 3575        | \$9,727,600 |
| HERE | 8    | Lanai 802 | 4 Bedroom + Den         | SE   | 3542        | \$9,913,027 |