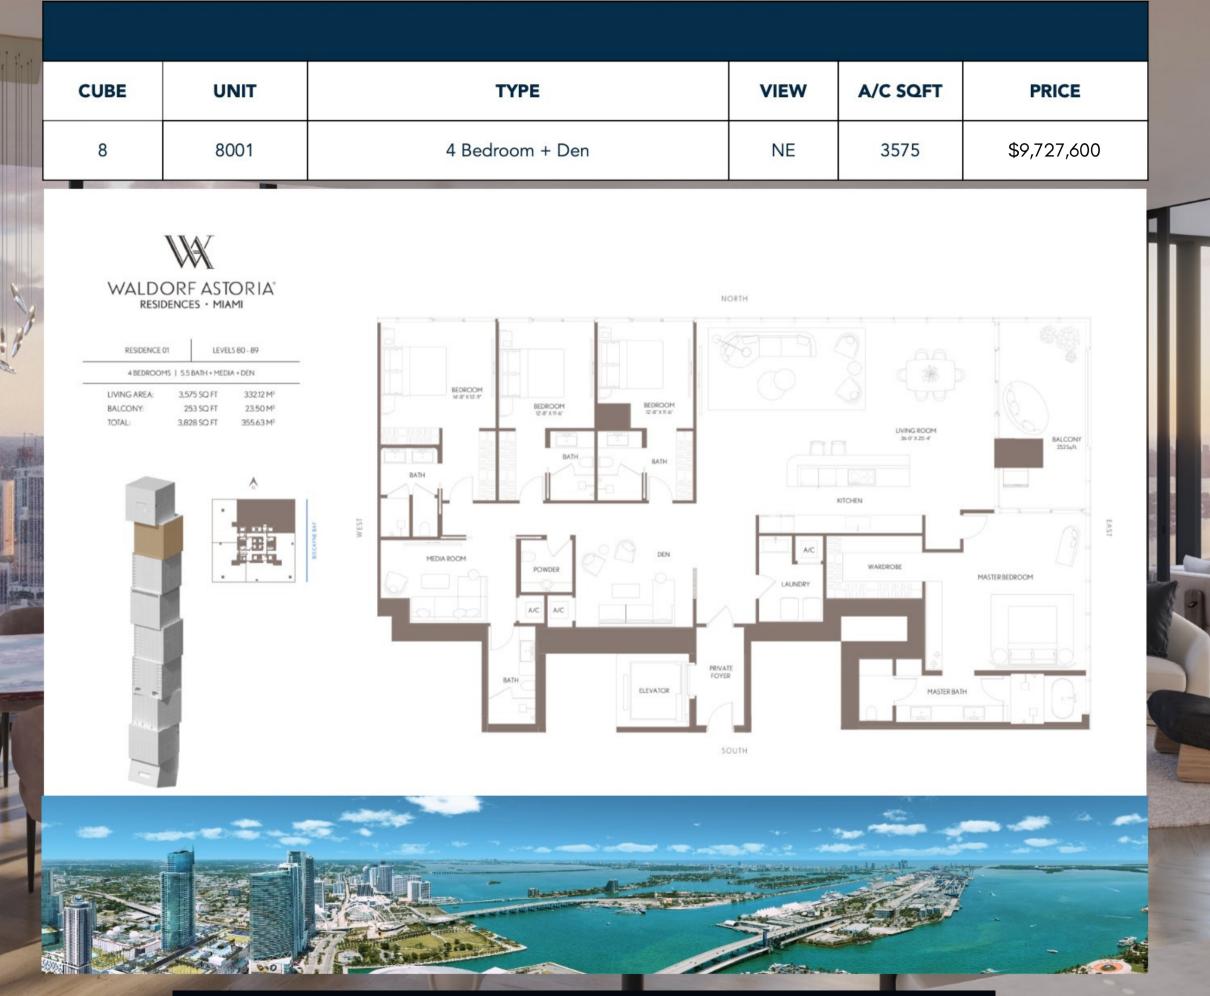

<u>nytime.</u>

|      | CUBE | UNIT      | ТҮРЕ                    | VIEW | A/C<br>SQFT | PRICE       |
|------|------|-----------|-------------------------|------|-------------|-------------|
|      | 4    | 4507      | Jr Suite                | W    | 653         | \$1,250,000 |
|      | 5    | 5506      | One bedroom             | W    | 656         | \$1,700,000 |
|      | 8    | Lanai 804 | One bedroom - Furnished | W    | 1002        | \$2,030,900 |
|      | 4    | 4608      | 2 Bedroom               | NW   | 1809        | \$3,290,000 |
|      | 8    | 8404      | 2 Bedroom               | NW   | 1944        | \$3,800,000 |
|      | 5    | 5803      | 2 Bedroom               | NW   | 1984        | \$4,250,000 |
|      | 8    | 8004      | 3 Bedroom               | NW   | 2456        | \$4,428,000 |
|      | 8    | 8703      | 3 Bedroom               | SW   | 2249        | \$5,301,000 |
|      | 7    | 7403      | 3 Bedroom               | NE   | 2838        | \$7,407,180 |
|      | 6    | 6902      | 3 Bedroom               | SE   | 2844        | \$6,550,000 |
|      | 6    | 6803      | 3 Bedroom               | SW   | 2492        | \$4,610,000 |
|      | 7    | 7801      | 3 Bedroom + Den         | NE   | 2502        | \$6,481,630 |
|      | 6    | 6901      | 4 Bedroom               | NE   | 3256        | \$7,500,000 |
|      | 8    | 8001      | 4 Bedroom + Den         | NE   | 3575        | \$9,727,600 |
| HERE | 8    | Lanai 802 | 4 Bedroom + Den         | SE   | 3542        | \$9,913,027 |