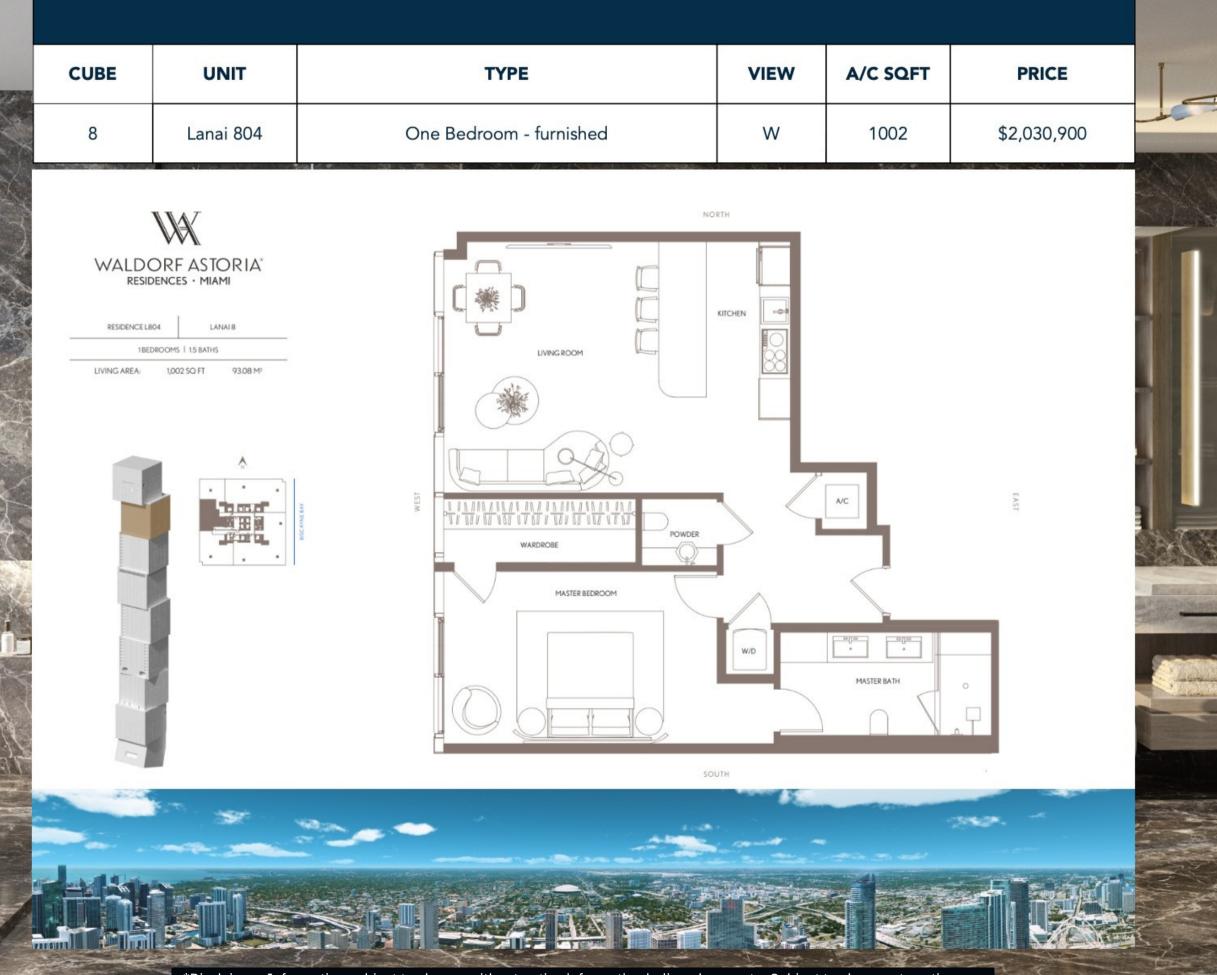

<u>nytime.</u>

|      | CUBE | UNIT      | ТҮРЕ                    | VIEW | A/C<br>SQFT | PRICE       |
|------|------|-----------|-------------------------|------|-------------|-------------|
|      | 4    | 4507      | Jr Suite                | W    | 653         | \$1,250,000 |
|      | 5    | 5506      | One bedroom             | W    | 656         | \$1,700,000 |
|      | 8    | Lanai 804 | One bedroom - Furnished | W    | 1002        | \$2,030,900 |
|      | 4    | 4608      | 2 Bedroom               | NW   | 1809        | \$3,290,000 |
|      | 8    | 8404      | 2 Bedroom               | NW   | 1944        | \$3,800,000 |
|      | 5    | 5803      | 2 Bedroom               | NW   | 1984        | \$4,250,000 |
|      | 8    | 8004      | 3 Bedroom               | NW   | 2456        | \$4,428,000 |
|      | 8    | 8703      | 3 Bedroom               | SW   | 2249        | \$5,301,000 |
|      | 7    | 7403      | 3 Bedroom               | NE   | 2838        | \$7,407,180 |
|      | 6    | 6902      | 3 Bedroom               | SE   | 2844        | \$6,550,000 |
|      | 6    | 6803      | 3 Bedroom               | SW   | 2492        | \$4,610,000 |
|      | 7    | 7801      | 3 Bedroom + Den         | NE   | 2502        | \$6,481,630 |
|      | 6    | 6901      | 4 Bedroom               | NE   | 3256        | \$7,500,000 |
|      | 8    | 8001      | 4 Bedroom + Den         | NE   | 3575        | \$9,727,600 |
| HERE | 8    | Lanai 802 | 4 Bedroom + Den         | SE   | 3542        | \$9,913,027 |