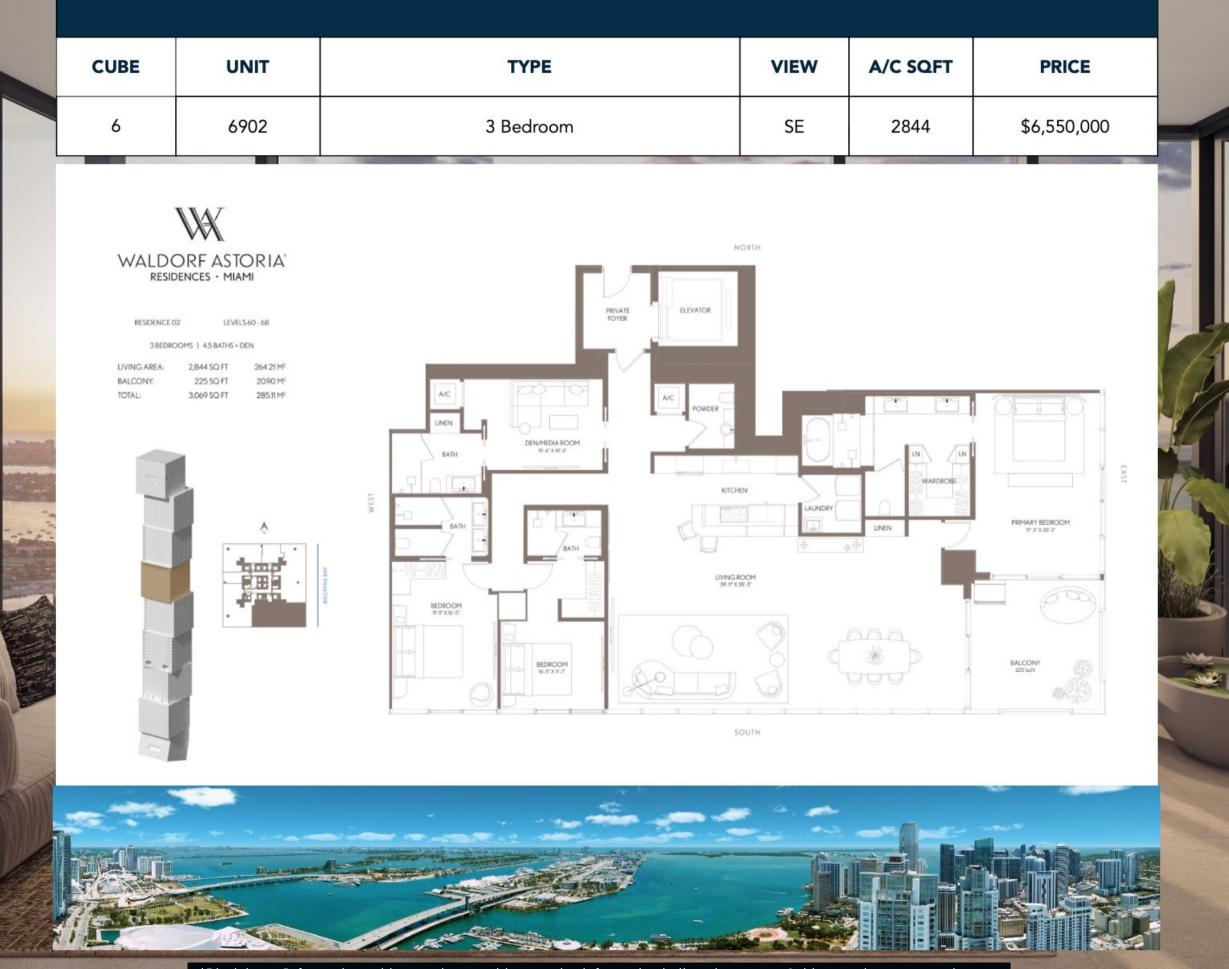

<u>nytime.</u>

|      | CUBE | UNIT      | ТҮРЕ                    | VIEW | A/C<br>SQFT | PRICE       |
|------|------|-----------|-------------------------|------|-------------|-------------|
|      | 4    | 4507      | Jr Suite                | W    | 653         | \$1,250,000 |
|      | 5    | 5506      | One bedroom             | W    | 656         | \$1,700,000 |
|      | 8    | Lanai 804 | One bedroom - Furnished | W    | 1002        | \$2,030,900 |
|      | 4    | 4608      | 2 Bedroom               | NW   | 1809        | \$3,290,000 |
|      | 8    | 8404      | 2 Bedroom               | NW   | 1944        | \$3,800,000 |
|      | 5    | 5803      | 2 Bedroom               | NW   | 1984        | \$4,250,000 |
|      | 8    | 8004      | 3 Bedroom               | NW   | 2456        | \$4,428,000 |
|      | 8    | 8703      | 3 Bedroom               | SW   | 2249        | \$5,301,000 |
|      | 7    | 7403      | 3 Bedroom               | NE   | 2838        | \$7,407,180 |
|      | 6    | 6902      | 3 Bedroom               | SE   | 2844        | \$6,550,000 |
|      | 6    | 6803      | 3 Bedroom               | SW   | 2492        | \$4,610,000 |
|      | 7    | 7801      | 3 Bedroom + Den         | NE   | 2502        | \$6,481,630 |
|      | 6    | 6901      | 4 Bedroom               | NE   | 3256        | \$7,500,000 |
|      | 8    | 8001      | 4 Bedroom + Den         | NE   | 3575        | \$9,727,600 |
| HERE | 8    | Lanai 802 | 4 Bedroom + Den         | SE   | 3542        | \$9,913,027 |