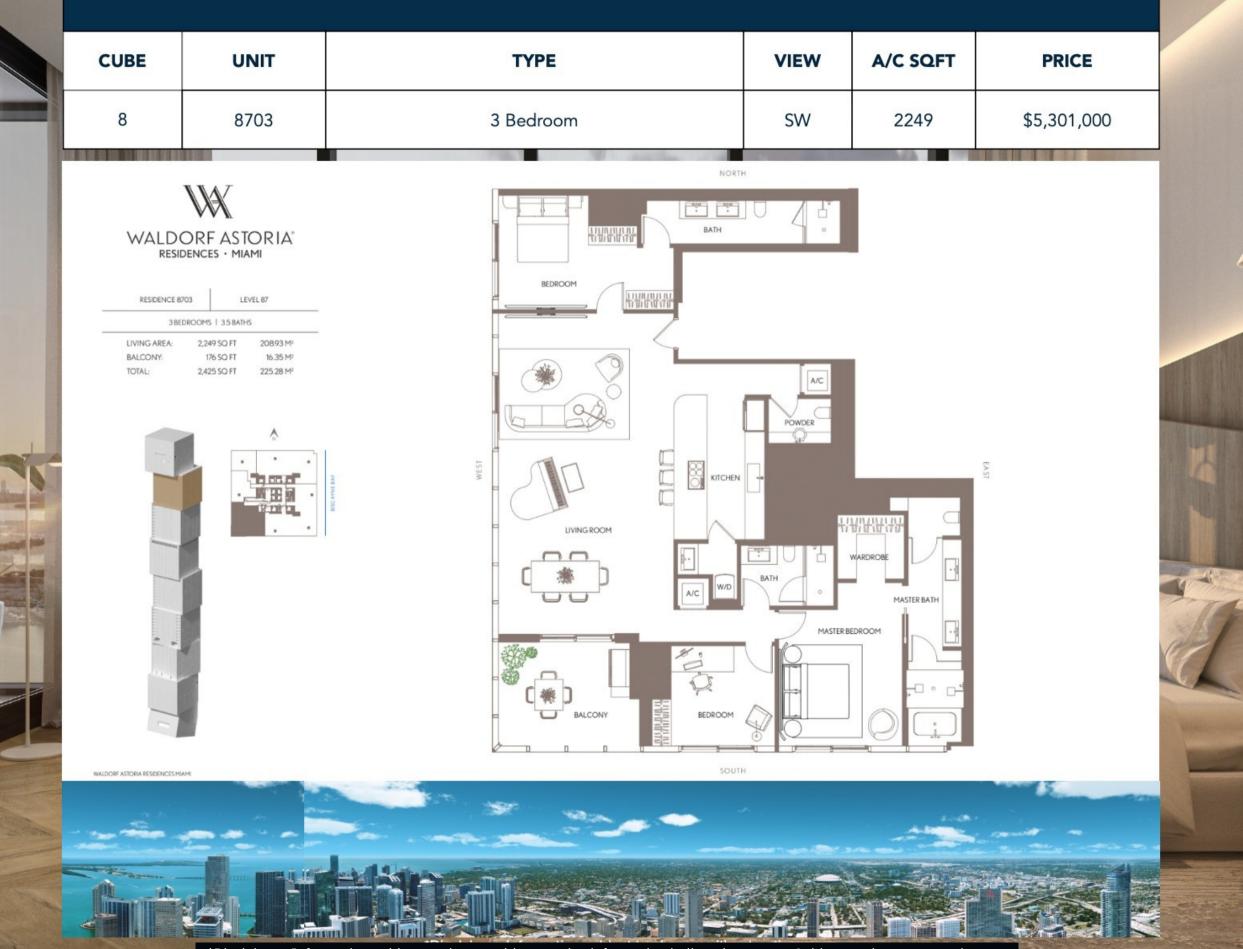

<u>nytime.</u>

|      | CUBE | UNIT      | ТҮРЕ                    | VIEW | A/C<br>SQFT | PRICE       |
|------|------|-----------|-------------------------|------|-------------|-------------|
|      | 4    | 4507      | Jr Suite                | W    | 653         | \$1,250,000 |
|      | 5    | 5506      | One bedroom             | W    | 656         | \$1,700,000 |
|      | 8    | Lanai 804 | One bedroom - Furnished | W    | 1002        | \$2,030,900 |
|      | 4    | 4608      | 2 Bedroom               | NW   | 1809        | \$3,290,000 |
|      | 8    | 8404      | 2 Bedroom               | NW   | 1944        | \$3,800,000 |
|      | 5    | 5803      | 2 Bedroom               | NW   | 1984        | \$4,250,000 |
|      | 8    | 8004      | 3 Bedroom               | NW   | 2456        | \$4,428,000 |
|      | 8    | 8703      | 3 Bedroom               | SW   | 2249        | \$5,301,000 |
|      | 7    | 7403      | 3 Bedroom               | NE   | 2838        | \$7,407,180 |
|      | 6    | 6902      | 3 Bedroom               | SE   | 2844        | \$6,550,000 |
|      | 6    | 6803      | 3 Bedroom               | SW   | 2492        | \$4,610,000 |
|      | 7    | 7801      | 3 Bedroom + Den         | NE   | 2502        | \$6,481,630 |
|      | 6    | 6901      | 4 Bedroom               | NE   | 3256        | \$7,500,000 |
|      | 8    | 8001      | 4 Bedroom + Den         | NE   | 3575        | \$9,727,600 |
| HERE | 8    | Lanai 802 | 4 Bedroom + Den         | SE   | 3542        | \$9,913,027 |