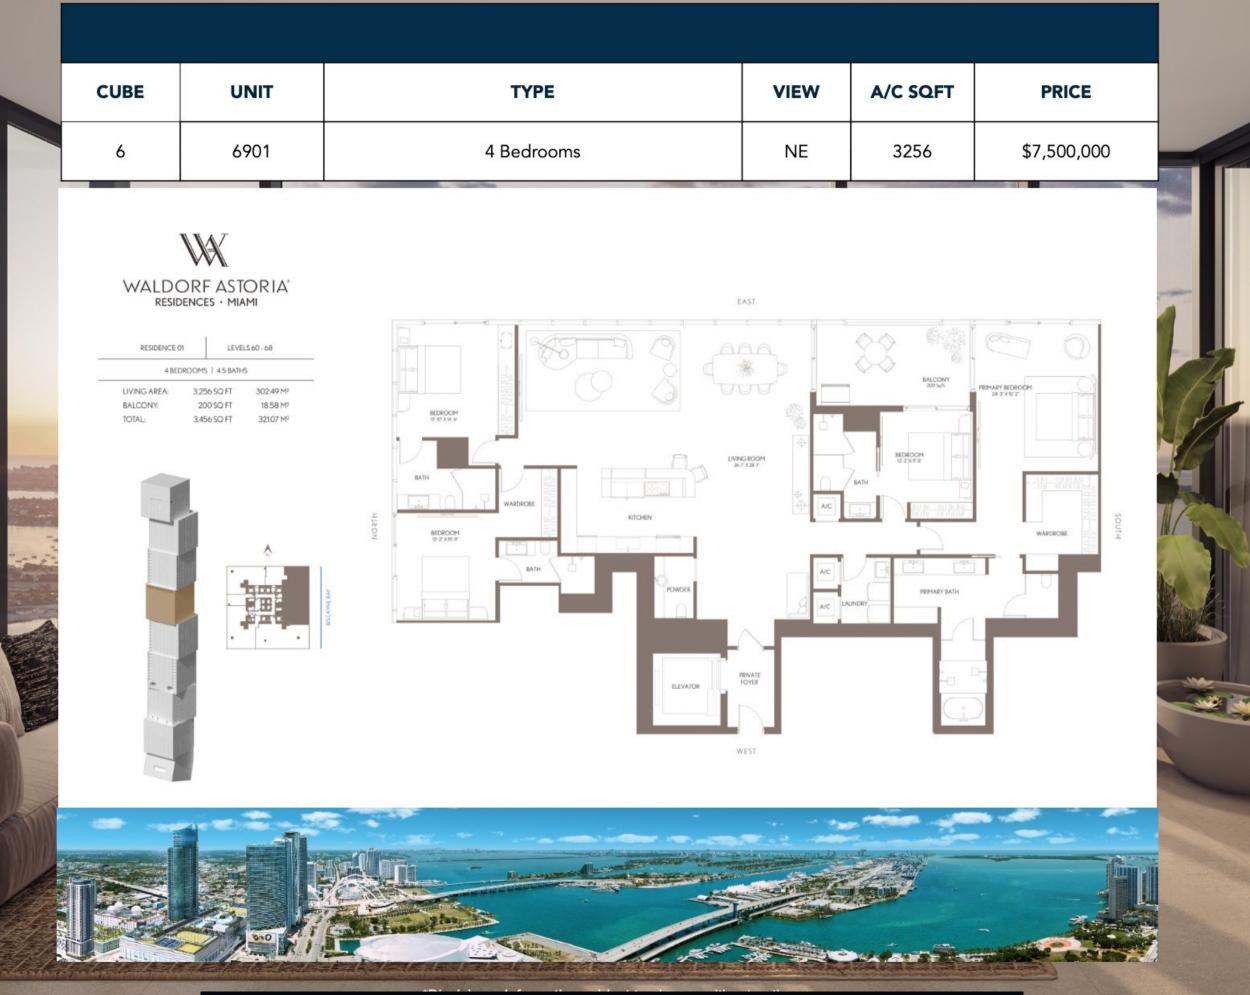

<u>nytime.</u>

|      | CUBE | UNIT      | ТҮРЕ                    | VIEW | A/C<br>SQFT | PRICE       |
|------|------|-----------|-------------------------|------|-------------|-------------|
|      | 4    | 4507      | Jr Suite                | W    | 653         | \$1,250,000 |
|      | 5    | 5506      | One bedroom             | W    | 656         | \$1,700,000 |
|      | 8    | Lanai 804 | One bedroom - Furnished | W    | 1002        | \$2,030,900 |
|      | 4    | 4608      | 2 Bedroom               | NW   | 1809        | \$3,290,000 |
|      | 8    | 8404      | 2 Bedroom               | NW   | 1944        | \$3,800,000 |
|      | 5    | 5803      | 2 Bedroom               | NW   | 1984        | \$4,250,000 |
|      | 8    | 8004      | 3 Bedroom               | NW   | 2456        | \$4,428,000 |
|      | 8    | 8703      | 3 Bedroom               | SW   | 2249        | \$5,301,000 |
|      | 7    | 7403      | 3 Bedroom               | NE   | 2838        | \$7,407,180 |
|      | 6    | 6902      | 3 Bedroom               | SE   | 2844        | \$6,550,000 |
|      | 6    | 6803      | 3 Bedroom               | SW   | 2492        | \$4,610,000 |
|      | 7    | 7801      | 3 Bedroom + Den         | NE   | 2502        | \$6,481,630 |
|      | 6    | 6901      | 4 Bedroom               | NE   | 3256        | \$7,500,000 |
|      | 8    | 8001      | 4 Bedroom + Den         | NE   | 3575        | \$9,727,600 |
| HERE | 8    | Lanai 802 | 4 Bedroom + Den         | SE   | 3542        | \$9,913,027 |