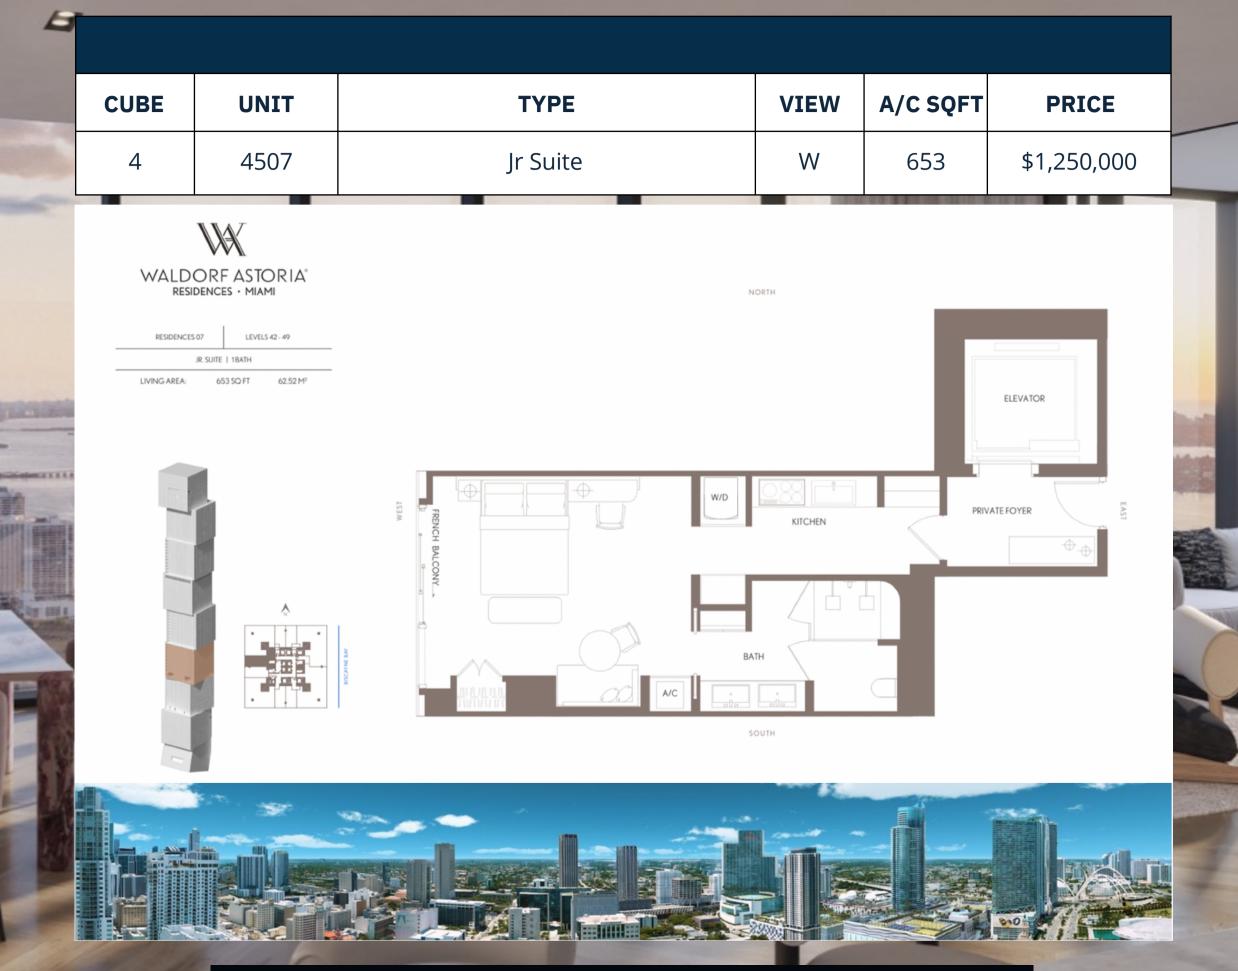

<u>nytime.</u>

|      | CUBE | UNIT      | ТҮРЕ                    | VIEW | A/C<br>SQFT | PRICE       |
|------|------|-----------|-------------------------|------|-------------|-------------|
|      | 4    | 4507      | Jr Suite                | W    | 653         | \$1,250,000 |
|      | 5    | 5506      | One bedroom             | W    | 656         | \$1,700,000 |
|      | 8    | Lanai 804 | One bedroom - Furnished | W    | 1002        | \$2,030,900 |
|      | 4    | 4608      | 2 Bedroom               | NW   | 1809        | \$3,290,000 |
|      | 8    | 8404      | 2 Bedroom               | NW   | 1944        | \$3,800,000 |
|      | 5    | 5803      | 2 Bedroom               | NW   | 1984        | \$4,250,000 |
|      | 8    | 8004      | 3 Bedroom               | NW   | 2456        | \$4,428,000 |
|      | 8    | 8703      | 3 Bedroom               | SW   | 2249        | \$5,301,000 |
|      | 7    | 7403      | 3 Bedroom               | NE   | 2838        | \$7,407,180 |
|      | 6    | 6902      | 3 Bedroom               | SE   | 2844        | \$6,550,000 |
|      | 6    | 6803      | 3 Bedroom               | SW   | 2492        | \$4,610,000 |
|      | 7    | 7801      | 3 Bedroom + Den         | NE   | 2502        | \$6,481,630 |
|      | 6    | 6901      | 4 Bedroom               | NE   | 3256        | \$7,500,000 |
|      | 8    | 8001      | 4 Bedroom + Den         | NE   | 3575        | \$9,727,600 |
| HERE | 8    | Lanai 802 | 4 Bedroom + Den         | SE   | 3542        | \$9,913,027 |