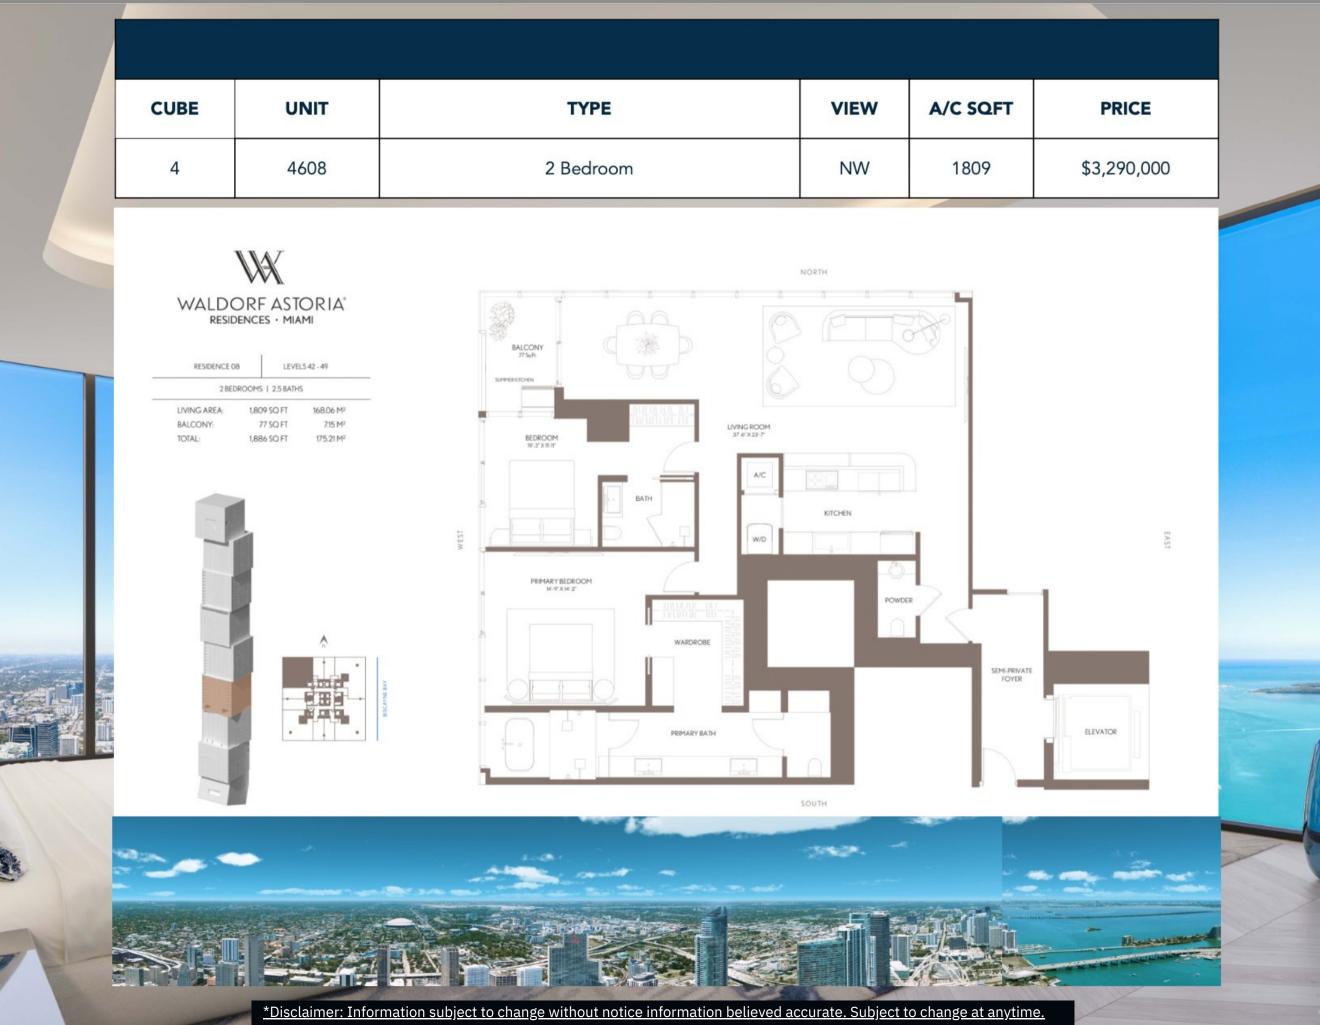

<u>nytime.</u>

|      | CUBE | UNIT      | ТҮРЕ                    | VIEW | A/C<br>SQFT | PRICE       |
|------|------|-----------|-------------------------|------|-------------|-------------|
|      | 4    | 4507      | Jr Suite                | W    | 653         | \$1,250,000 |
|      | 5    | 5506      | One bedroom             | W    | 656         | \$1,700,000 |
|      | 8    | Lanai 804 | One bedroom - Furnished | W    | 1002        | \$2,030,900 |
|      | 4    | 4608      | 2 Bedroom               | NW   | 1809        | \$3,290,000 |
|      | 8    | 8404      | 2 Bedroom               | NW   | 1944        | \$3,800,000 |
|      | 5    | 5803      | 2 Bedroom               | NW   | 1984        | \$4,250,000 |
|      | 8    | 8004      | 3 Bedroom               | NW   | 2456        | \$4,428,000 |
|      | 8    | 8703      | 3 Bedroom               | SW   | 2249        | \$5,301,000 |
|      | 7    | 7403      | 3 Bedroom               | NE   | 2838        | \$7,407,180 |
|      | 6    | 6902      | 3 Bedroom               | SE   | 2844        | \$6,550,000 |
|      | 6    | 6803      | 3 Bedroom               | SW   | 2492        | \$4,610,000 |
|      | 7    | 7801      | 3 Bedroom + Den         | NE   | 2502        | \$6,481,630 |
|      | 6    | 6901      | 4 Bedroom               | NE   | 3256        | \$7,500,000 |
|      | 8    | 8001      | 4 Bedroom + Den         | NE   | 3575        | \$9,727,600 |
| HERE | 8    | Lanai 802 | 4 Bedroom + Den         | SE   | 3542        | \$9,913,027 |