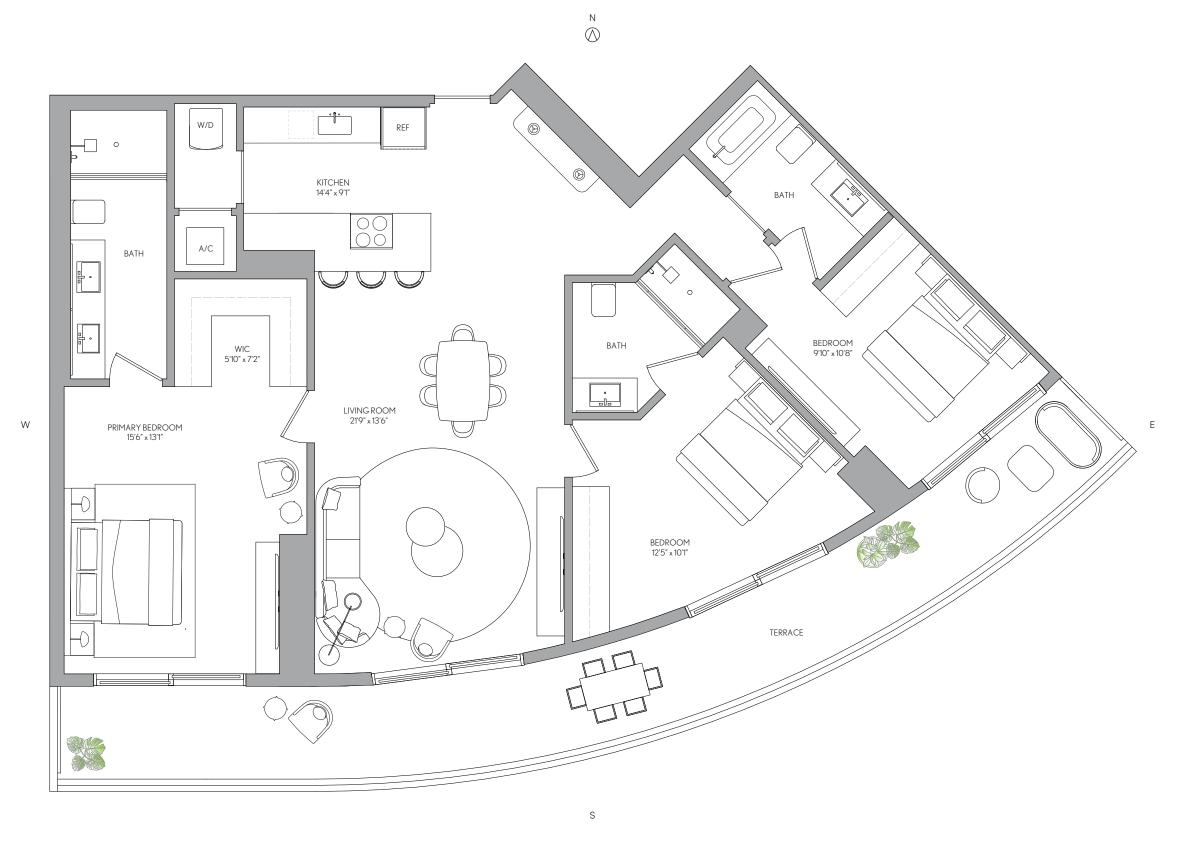

RESIDENCE 04

LEVELS 32-33

LEVELS 32-33

3 BEDROOMS 3 BATHS

LIVING AREA TERRACE TOTAL

1,408 Sq Ft 347 SQ FT 1,755 SQ FT

130.80 M<sup>2</sup> 32.23 M2 163.03 M2

○ ORAL REPRESENTATIONS CANNOT BE RELIED UPON AS CORRECTLY STATING THE REPRESENTATIONS OF THE DEVELOPER. FOR CORRECT REPRESENTATIONS, MAKE REFERENCE TO THIS BROCHURE AND TO THE DOCUMENTS REQUIRED BY SECTION 718.503, FLORIDA STATUTES. TO BE FURNISHED BY A DEVELOPER TO A BUYER OR LESSEE.

NO FEDERAL AGENCY HAS JUDGED THE MERITS OR VALUE, IF ANY, OF THIS PROPERTY. THIS IS NOT AN OFFER TO BUY, THE CONDOMINIUM UNITS IN STATES WHERE SUCH OFFER OR SOLICITATION CANNOT BE MADE. THESE DRAWINGS ARE CONCEPTUAL ONLY AND ARE FOR THE FINAL DETAIL OF THE FINAL COMPONENTS. THE AREA OF THE UNIT AS DEFINIOR OF THE FINAL OF THE FINAL OF THE OFTEN THE AREA OF THE UNIT AS DEFINIOR OF THE FINAL ONLY AND DEFINITION OF THE FINAL COMPONENTS. THE AREA OF THE UNIT AS DEFINIOR OF THE FINAL ONLY AND ARE NOT INCLUDED WITH THE PURCHASE OF THE UNIT AS DEFINIOR OF