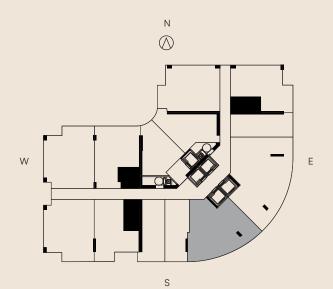

RESIDENCE 04
LEVELS 14-30

LEVELS 14-30

2 BEDROOMS 2 BATHS

TOTAL

LIVING AREA TERRACE 943 Sq Ft 271 SQ FT 1,214 SQ FT 87.60 M<sup>2</sup> 25.17 M2 112.77 M2

△ ORAL REPRESENTATIONS CANNOT BE RELIED UPON AS CORRECTLY STATING THE REPRESENTATIONS OF THE DEVELOPER. FOR CORRECT REPRESENTATIONS, MAKE REFERENCE TO THIS BROCHURE AND TO THE DOCUMENTS REQUIRED BY SECTION 718.503. FLORIDA STATUTES. TO BE FURNISHED BY A DEVELOPER TO A BUYER OR LESSEE.