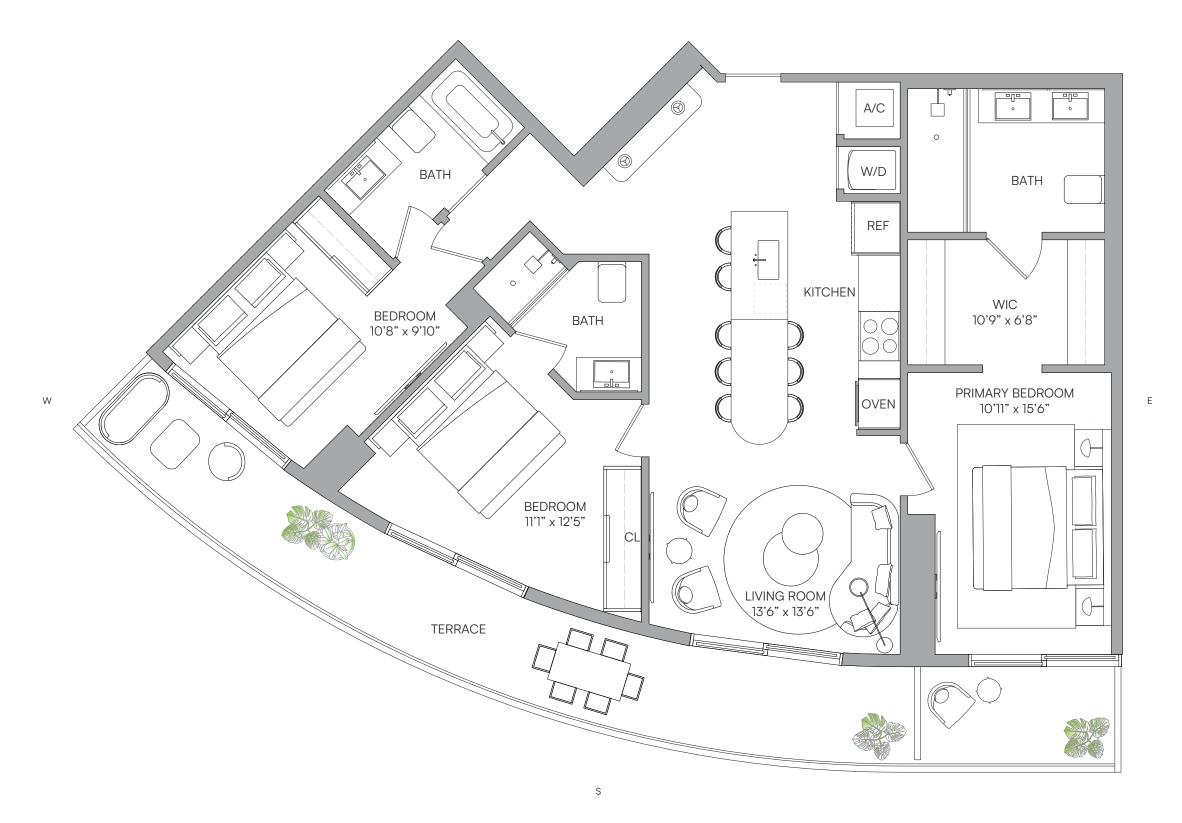

CTION 718.503, FLORIDA STATUTES, TO BE FURNISHED BY A DEVELOPER TO A BUYER OR LESSEE.

NO FEDERAL AGENCY HAS JUDGED THE MERITS OR VALUE, IF ANY, OF THIS PROPERTY. THIS IS NOT AN OFFER TO BUY, THE CONDOMINIUM UNITS IN STATES WHERE SUCH OFFER OR SOLICITATION CANNOT BE MADE. THESE DRAWINGS ARE CONCEPTUAL ONLY AND ARE FOR THE FINAL DETAIL OF THE FINAL COMPONENTS. THE AREA OF THE UNIT AS DEFINIOR OF THE FINAL OF THE FINAL OF THE OFTEN THE AREA OF THE UNIT AS DEFINIOR OF THE FINAL ONLY AND DEFINITION OF THE FINAL COMPONENTS. THE AREA OF THE UNIT AS DEFINIOR OF THE FINAL ONLY AND ARE NOT INCLUDED WITH THE PURCHASE OF THE UNIT AS DEFINIOR OF

RESIDENCE 03
LEVELS 14-32





3 BEDROOMS

3 BATHS

LIVING AREA TERRACE TOTAL

1,326 Sq Ft 335 SQ FT 1,661 SQ FT

123.18 M<sup>2</sup> 31.12 M2 154.30 M2





○ ORAL REPRESENTATIONS CANNOT BE RELIED UPON AS CORRECTLY STATING THE REPRESENTATIONS OF THE DEVELOPER. FOR CORRECT REPRESENTATIONS, MAKE REFERENCE TO THIS BROCHURE AND TO THE DOCUMENTS REQUIRED BY SECTION 718.503, FLORIDA STATUTES. TO BE FURNISHED BY A DEVELOPER TO A BUYER OR LESSEE.

RESIDENCE 04
LEVELS 14-30



LEVELS 14-30

2 BEDROOMS 2 BATHS

TOTAL

LIVING AREA TERRACE 943 Sq Ft 271 SQ FT 1,214 SQ FT 87.60 M<sup>2</sup> 25.17 M2 112.77 M2





△ ORAL REPRESENTATIONS CANNOT BE RELIED UPON AS CORRECTLY STATING THE REPRESENTATIONS OF THE DEVELOPER. FOR CORRECT REPRESENTATIONS, MAKE REFERENCE TO THIS BROCHURE AND TO THE DOCUMENTS REQUIRED BY SECTION 718.503. FLORIDA STATUTES. TO BE FURNISHED BY A DEVELOPER TO A BUYER OR LESSEE.

NO FEDERAL AGENCY HAS JUDGED THE MERITS OR VALUE, IF ANY,