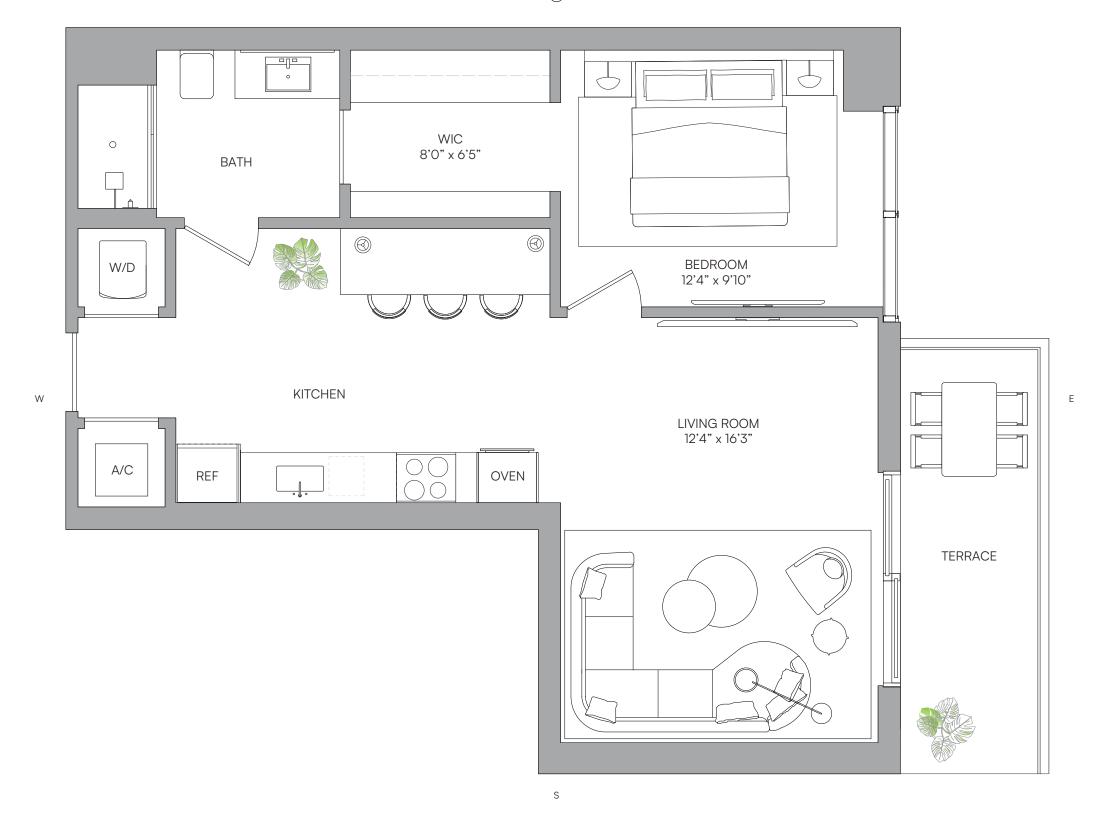

RESIDENCE 11
LEVELS 14-32

### RESIDENCE 11 LEVELS 14-32

JR 1 BEDROOM 1 BATH

 LIVING AREA
 TERRACE
 TOTAL

 537 Sq Ft
 62 SQ FT
 599 SQ FT

 49.88 M²
 5.75 M2
 55.63 M2

□ ORAL REPRESENTATIONS CANNOT BE RELIED UPON AS CORRECTLY STATING THE REPRESENTATIONS OF THE DEVELOPER. FOR CORRECT REPRESENTATIONS, MAKE REFERENCE TO THIS BROCHURE AND TO THE DOCUMENTS REQUIRED BY SECTION 718.503, FLORIDA STATUTES. TO BE FURNISHED BY A DEVELOPER TO A BUYER OR LESSEE.