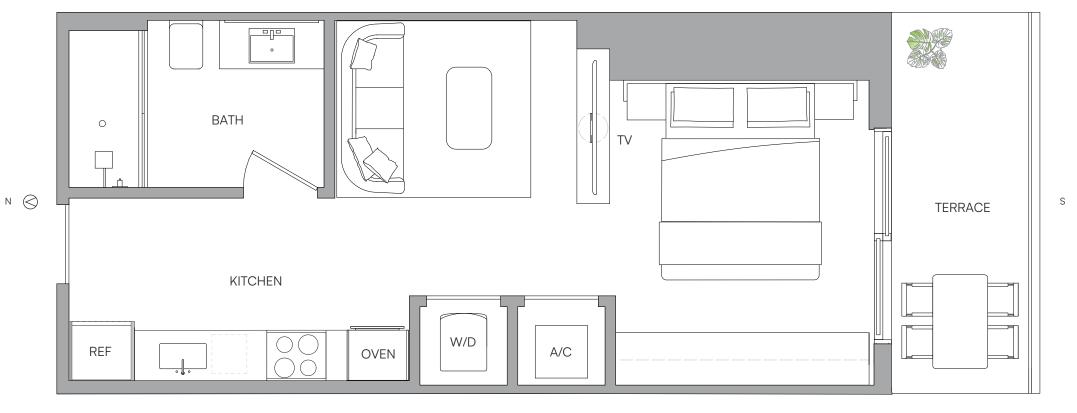

RESIDENCE 02
LEVELS 14-32

STUDIO

LIVING AREA TERRACE TOTAL

465 Sq Ft 82 SQ FT 547 SQ FT

43.19 M<sup>2</sup> 7.61 M2 50.80 M2

□ ORAL REPRESENTATIONS CANNOT BE RELIED UPON AS CORRECTLY STATING THE REPRESENTATIONS OF THE DEVELOPER. FOR CORRECT REPRESENTATIONS. MAKE REFERENCE TO THIS BROCHURE AND TO THE DOCUMENTS REQUIRED BY SECTION 718.503, FLORIDA STATUTES, TO BE FURNISHED BY A DEVELOPER TO A BUYER OR LESSEE.