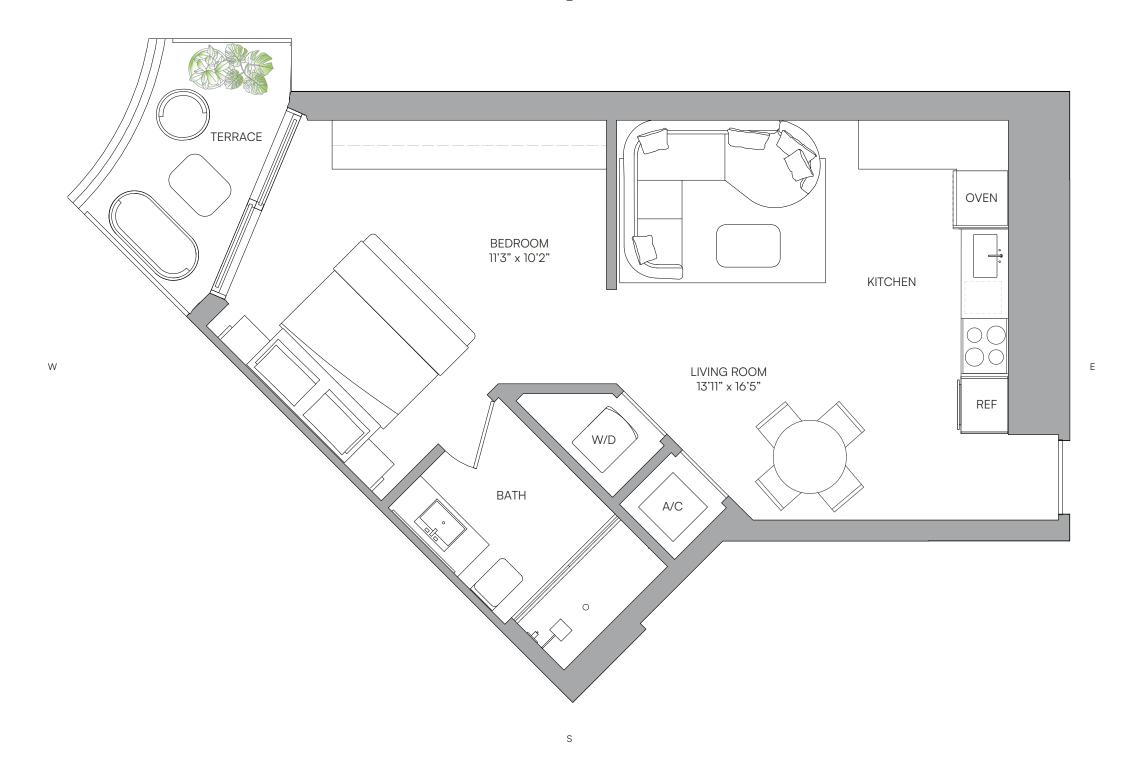

RESIDENCE 11
LEVELS 14-32

### RESIDENCE 11 LEVELS 14-32

JR 1 BEDROOM 1 BATH

 LIVING AREA
 TERRACE
 TOTAL

 537 Sq Ft
 62 SQ FT
 599 SQ FT

 49.88 M²
 5.75 M2
 55.63 M2

□ ORAL REPRESENTATIONS CANNOT BE RELIED UPON AS CORRECTLY STATING THE REPRESENTATIONS OF THE DEVELOPER. FOR CORRECT REPRESENTATIONS, MAKE REFERENCE TO THIS BROCHURE AND TO THE DOCUMENTS REQUIRED BY SECTION 718.503, FLORIDA STATUTES. TO BE FURNISHED BY A DEVELOPER TO A BUYER OR LESSEE.