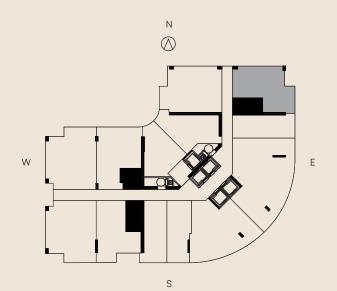

RESIDENCE 11
LEVELS 14-32

### RESIDENCE 11 LEVELS 14-32

JR 1 BEDROOM 1 BATH

 LIVING AREA
 TERRACE
 TOTAL

 537 Sq Ft
 62 SQ FT
 599 SQ FT

 49.88 M²
 5.75 M2
 55.63 M2

□ ORAL REPRESENTATIONS CANNOT BE RELIED UPON AS CORRECTLY STATING THE REPRESENTATIONS OF THE DEVELOPER. FOR CORRECT REPRESENTATIONS, MAKE REFERENCE TO THIS BROCHURE AND TO THE DOCUMENTS REQUIRED BY SECTION 718.503, FLORIDA STATUTES. TO BE FURNISHED BY A DEVELOPER TO A BUYER OR LESSEE.