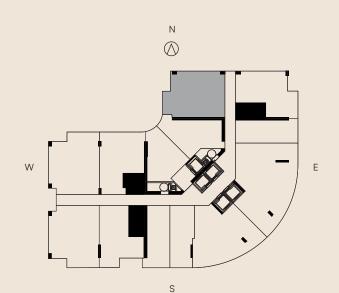

RESIDENCE 12

LEVELS 14-32

BRICKELL RESIDENCES

LEVELS 14-32

JR 1 BEDROOM 1 BATH

LIVING AREA TERRACE TOTAL

644 Sq Ft 62 SQ FT 706 SQ FT

59.82 M<sup>2</sup> 5.75 M2 65.57 M2