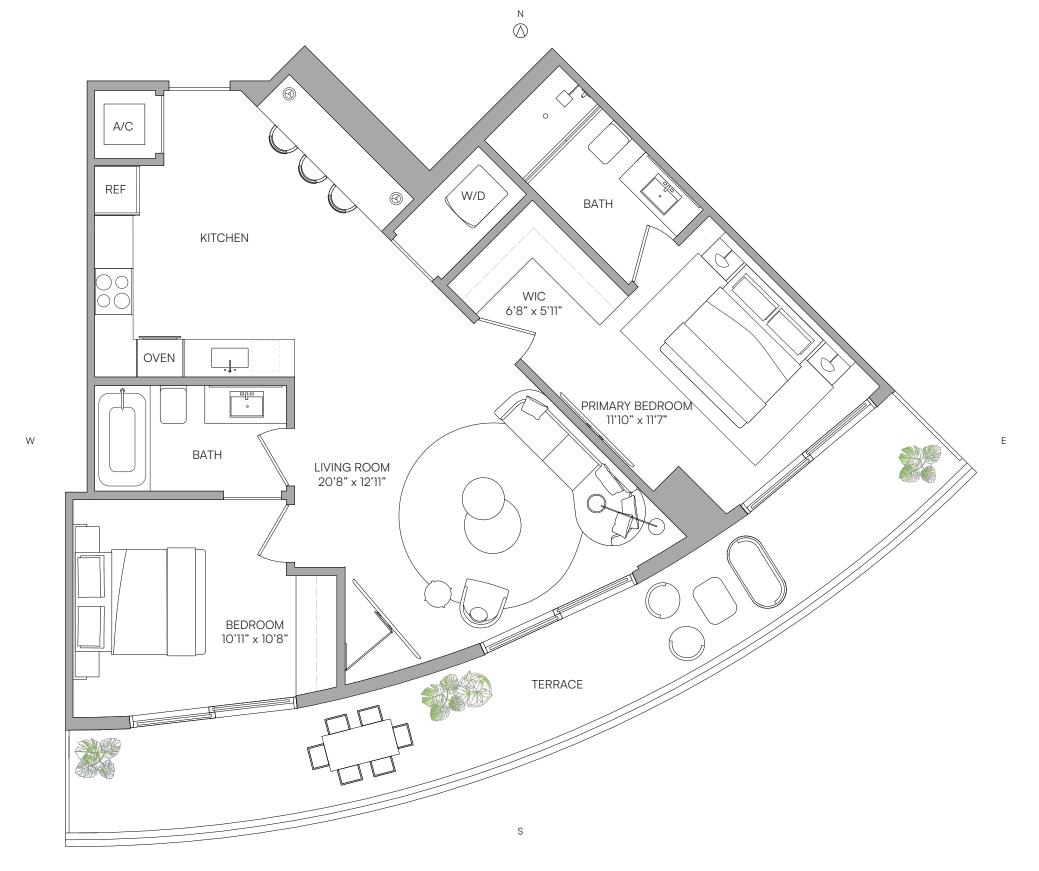

RESIDENCE 13 LEVELS 14-32

2 BEDROOMS 2 BATHS

 LIVING AREA
 TERRACE
 TOTAL

 908 Sq Ft
 81 SQ FT
 989 SQ FT

 84.35 M²
 7.52 M²
 91.87 M²

□ ORAL REPRESENTATIONS CANNOT BE RELIED UPON AS CORRECTLY STATING THE REPRESENTATIONS OF THE DEVELOPER. FOR CORRECT REPRESENTATIONS, MAKE REFERENCE TO THIS BROCHURE AND TO THE DOCUMENTS REQUIRED BY SECTION 718.503. FLORIDA STATUTES, TO BE FURNISHED BY A DEVELOPER TO A BUYER OR LESSEE.

NO FEDERAL AGENCY HAS JUDGED THE MERITS OR VALUE, IF ANY, OF THIS PROPERTY. THIS IS NOT AN OFFER TO BUY, THE CONDOMINIUM UNITS IN STATES WHERE SUCH OFFER OR SOLICITATION CANNOT BE MADE. THESE DRAWINGS ARE CONCEPTUAL ONLY AND ARE FOR THE FORTH CONVENIENCE OF REFERENCE. THEY SHOULD NOT BE RELIED UPON AS REPRESENTATIONS, EXPRESS OR IMPLIED, OF THE FINAL DETAIL OF THE FINAL CONDOMINION (WHICH GENERALLY AND ARE MADE AND THE CENTERLINE OF INTERIOR DETAILS AND THE EXECUTION OF THE "UNIT SET FORTH IN THE DECLARATION OF THE "UNIT SET FORTH IN THE DECLARATION OF THE PERIMETER WALLS AND THE CENTERLINE OF INTERIOR ARE AFED AND FALL UNIT SET FORTH IN THE DECLARATION OF THE PERIMETER WALLS AND THE DESCRIPTION AND DEFINITION OF THE "UNIT SET FORTH IN THE DECLARATION OF THE "UNIT SET FORTH IN THE DECLARATION OF THE "UNIT SET FORTH IN THE DECLARATION OF THE PERIMETER WALLS AND THE DESCRIPTION AND DEFINITION OF THE "UNIT SET FORTH IN THE DECLARATION OF THE PERIMETER OF DIVISIONS OF A PARTICULAR UNIT TYPE AND ARE NOT INCLUDED IN THE OFTEN THE UNIT AS DEFINED AND THE DECLARATION OF THE PERIMETER OF DETAIL ARE CONCEPTUAL AND THE DECLARATION OF THE PERIMETER OF THE UNIT. CONSULTY OUR PURCHASE OF THE UNIT. CONSULTY OUR PURCHASE AGREEMENT AND ANY ADDEADATH HERETO FOR THE UNIT. THE FURNISHING AND DECOR ILLUSTRATED OR PERIMETER OF DEFORMATE, WILL VARY WITH SPECIFIC UNITTYPE AND MAY VARY WITH ACTUAL CONSTRUCTION. ADDITIONALLY, MEASUREMENTS OF ROOMS SET FORTH ON ANY FLOOR PLAN ARE NOT INCLUDED WITH THE PURCHASE OF THE UNIT. CONSULTY OUR PURCHASE AGREEMENT AND ANY FLOOR PLAN ARE NOT INCLUDED WITH THE PURCHASE OF THE UNIT. CONSULTY OUR PURCHASE OF THE UNIT. THE UNIT. DIVIDED WITH THE PURCHASE OF THE UNIT. CONSULTY WITH SPECIFIC AND ANY VARY WITH ACTUAL CONSTRUCTION. ADDITIONALLY, MEASUREMENTS OF ROOMS SET FORTH ON ANY FLOOR PURCHASE AGREEMENT AND ANY VARY. THE DEVELOPER EXPRESSLY RESERVES THE RIGHT TO M