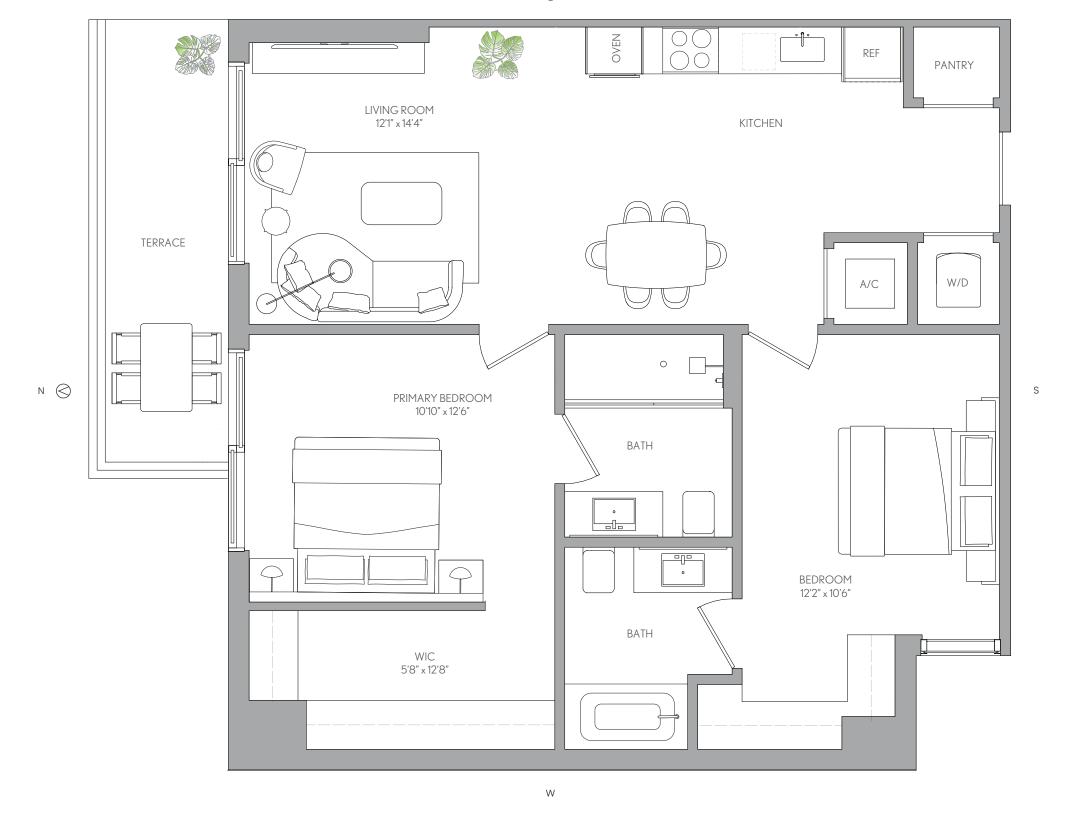

RESIDENCE 13 LEVELS 14-32

2 BEDROOMS 2 BATHS

 LIVING AREA
 TERRACE
 TOTAL

 908 Sq Ft
 81 SQ FT
 989 SQ FT

 84.35 M²
 7.52 M²
 91.87 M²

□ ORAL REPRESENTATIONS CANNOT BE RELIED UPON AS CORRECTLY STATING THE REPRESENTATIONS OF THE DEVELOPER. FOR CORRECT REPRESENTATIONS, MAKE REFERENCE TO THIS BROCHURE AND TO THE DOCUMENTS REQUIRED BY SECTION 718.503. FLORIDA STATUTES, TO BE FURNISHED BY A DEVELOPER TO A BUYER OR LESSEE.

NO FEDERAL AGENCY HAS JUDGED THE MERITS OR VALUE, IF ANY, OF THIS PROPERTY. THIS IS NOT AN OFFER TO BUY, THE CONDOMINIUM UNITS IN STATES WHERE SUCH OFFER OR SOLICITATION CANNOT BE MADE. THESE DRAWINGS ARE CONCEPTUAL ONLY AND ARE FOR THE FORTH CONVENIENCE OF REFERENCE. THEY SHOULD NOT BE RELIED UPON AS REPRESENTATIONS, EXPRESS OR IMPLIED, OF THE FINAL DETAIL OF THE FINAL CONDOMINION (WHICH GENERALLY AND ARE MADE AND THE CENTERLINE OF INTERIOR DETAILS AND THE EXECUTION OF THE "UNIT SET FORTH IN THE DECLARATION OF THE "UNIT SET FORTH IN THE DECLARATION OF THE PERIMETER WALLS AND THE CENTERLINE OF INTERIOR ARE AFED AND FALL UNIT SET FORTH IN THE DECLARATION OF THE PERIMETER WALLS AND THE DESCRIPTION AND DEFINITION OF THE "UNIT SET FORTH IN THE DECLARATION OF THE "UNIT SET FORTH IN THE DECLARATION OF THE "UNIT SET FORTH IN THE DECLARATION OF THE PERIMETER WALLS AND THE DESCRIPTION AND DEFINITION OF THE "UNIT SET FORTH IN THE DECLARATION OF THE PERIMETER OF DIVISIONS OF A PARTICULAR UNIT TYPE AND ARE NOT INCLUDED IN THE OFTEN THE UNIT AS DEFINED AND THE DECLARATION OF THE PERIMETER OF DETAIL ARE CONCEPTUAL AND THE DECLARATION OF THE PERIMETER OF THE UNIT. CONSULTY OUR PURCHASE OF THE UNIT. CONSULTY OUR PURCHASE AGREEMENT AND ANY ADDEADATH HERETO FOR THE UNIT. THE FURNISHING AND DECOR ILLUSTRATED OR PERIMETER OF DEFORMATE, WILL VARY WITH SPECIFIC UNITTYPE AND MAY VARY WITH ACTUAL CONSTRUCTION. ADDITIONALLY, MEASUREMENTS OF ROOMS SET FORTH ON ANY FLOOR PLAN ARE NOT INCLUDED WITH THE PURCHASE OF THE UNIT. CONSULTY OUR PURCHASE AGREEMENT AND ANY FLOOR PLAN ARE NOT INCLUDED WITH THE PURCHASE OF THE UNIT. CONSULTY OUR PURCHASE OF THE UNIT. THE UNIT. DIVIDED WITH THE PURCHASE OF THE UNIT. CONSULTY WITH SPECIFIC AND ANY VARY WITH ACTUAL CONSTRUCTION. ADDITIONALLY, MEASUREMENTS OF ROOMS SET FORTH ON ANY FLOOR PURCHASE AGREEMENT AND ANY VARY. THE DEVELOPER EXPRESSLY RESERVES THE RIGHT TO M