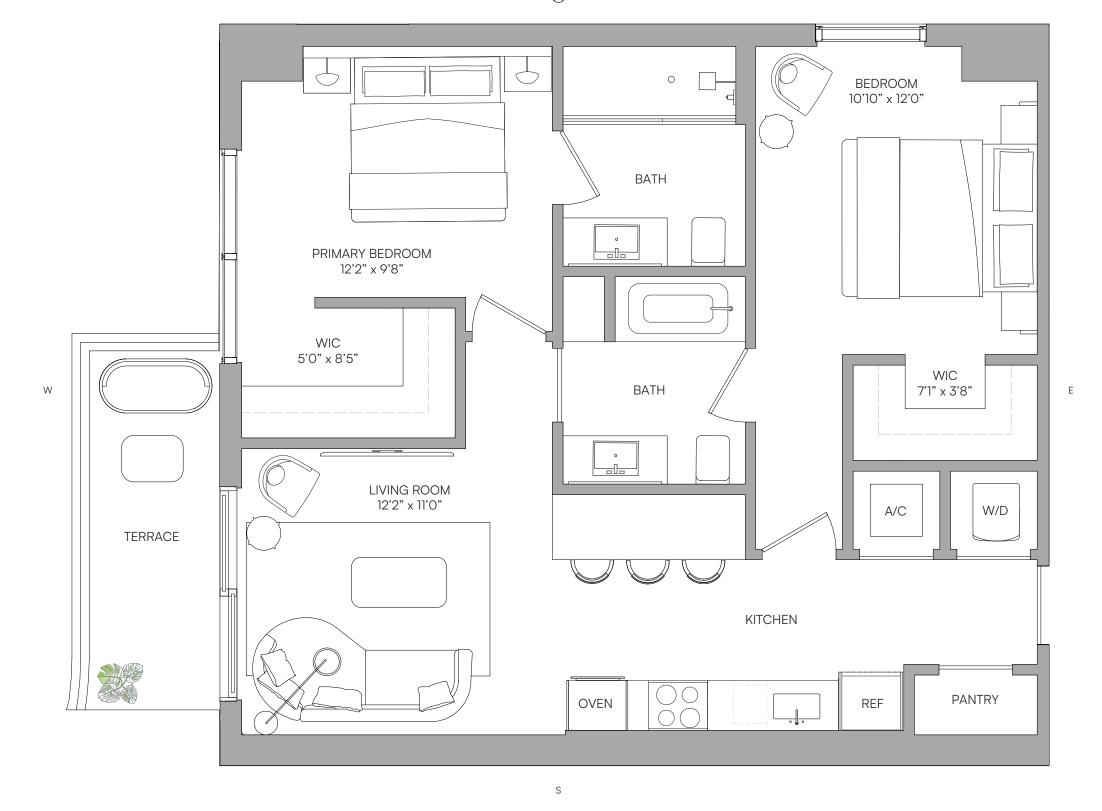

RESIDENCE 04
LEVELS 14-30

LEVELS 14-30

2 BEDROOMS 2 BATHS

TOTAL

LIVING AREA TERRACE 943 Sq Ft 271 SQ FT 1,214 SQ FT 87.60 M<sup>2</sup> 25.17 M2 112.77 M2

△ ORAL REPRESENTATIONS CANNOT BE RELIED UPON AS CORRECTLY STATING THE REPRESENTATIONS OF THE DEVELOPER. FOR CORRECT REPRESENTATIONS, MAKE REFERENCE TO THIS BROCHURE AND TO THE DOCUMENTS REQUIRED BY SECTION 718.503. FLORIDA STATUTES. TO BE FURNISHED BY A DEVELOPER TO A BUYER OR LESSEE.