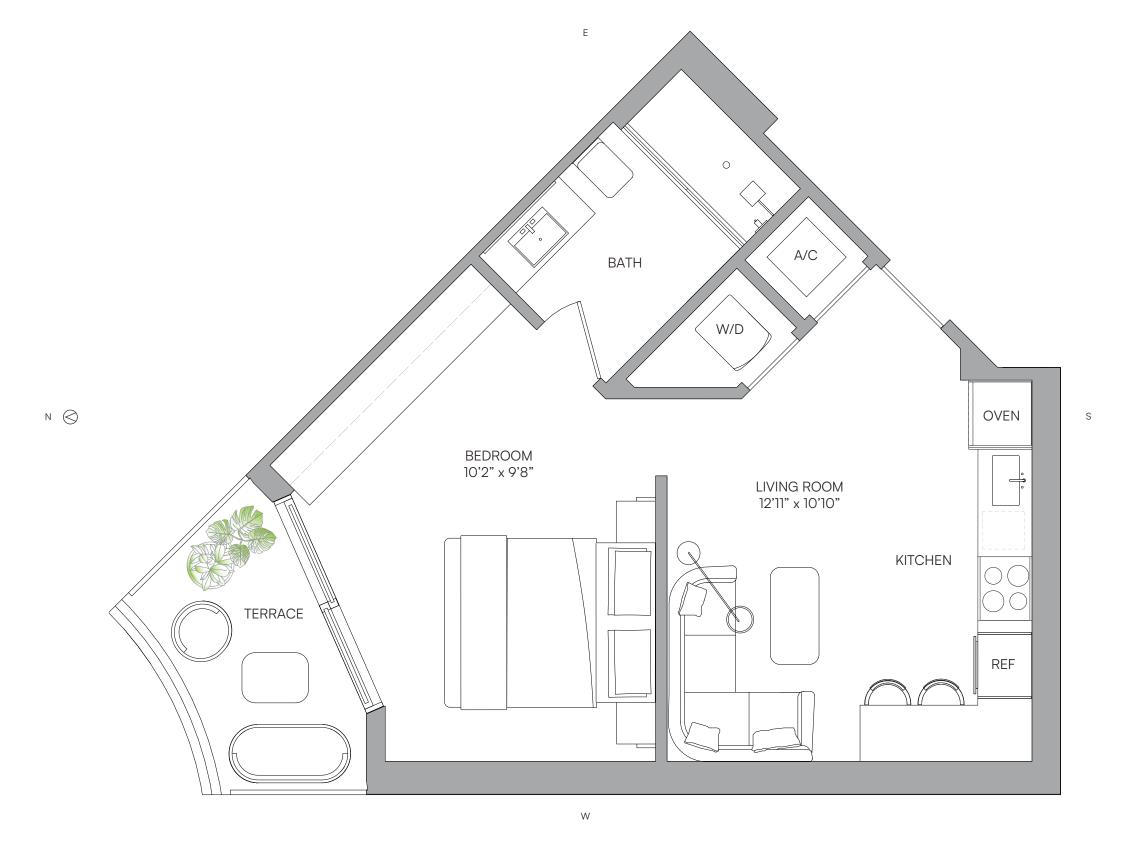

RESIDENCE 02
LEVELS 14-32

STUDIO

LIVING AREA TERRACE TOTAL

465 Sq Ft 82 SQ FT 547 SQ FT

43.19 M<sup>2</sup> 7.61 M2 50.80 M2

□ ORAL REPRESENTATIONS CANNOT BE RELIED UPON AS CORRECTLY STATING THE REPRESENTATIONS OF THE DEVELOPER. FOR CORRECT REPRESENTATIONS. MAKE REFERENCE TO THIS BROCHURE AND TO THE DOCUMENTS REQUIRED BY SECTION 718.503, FLORIDA STATUTES, TO BE FURNISHED BY A DEVELOPER TO A BUYER OR LESSEE.

NO FEDERAL AGENCY HAS JUDGED THE MERITS OR VALUE, IF ANY, OF THIS PROPERTY. THIS IS NOT AN OFFER TO BUY, THE CONDOMINIUM UNITS IN STATES WHERE SUCH OFFER OR SOLICITATION CANNOT BE MADE. THESE DRAWINGS ARE CONCEPTUAL ONLY AND ARE FOR THE FINAL DETAIL OF THE FINAL COMPONENTS. THE AREA OF THE UNIT AS DEFINIOR OF THE FINAL OF THE FINAL OF THE OFTEN THE AREA OF THE UNIT AS DEFINIOR OF THE FINAL ONLY AND DEFINITION OF THE FINAL COMPONENTS. THE AREA OF THE UNIT AS DEFINIOR OF THE FINAL ONLY AND ARE NOT INCLUDED WITH THE PURCHASE OF THE UNIT AS DEFINIOR OF