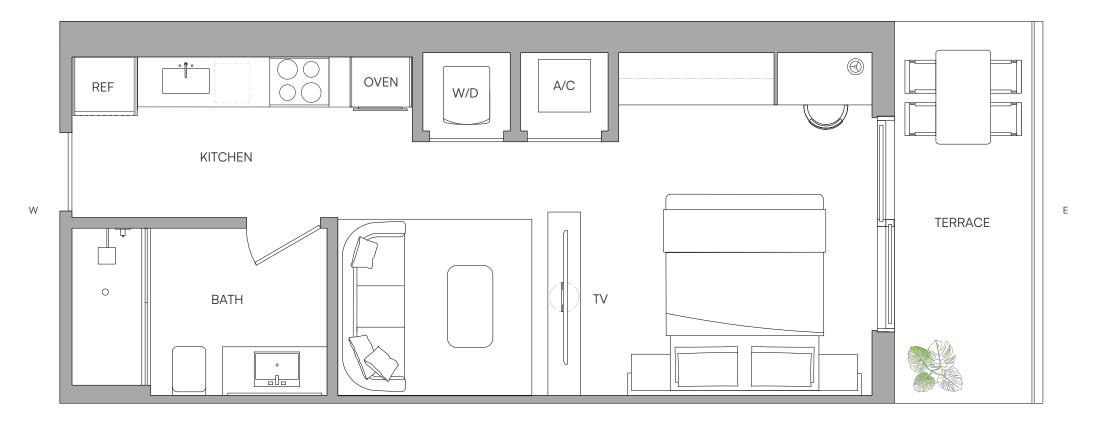

RANGES FOR A PARTICULAR UNITTYPE AND ARE MEASURED TO THE EXTERIOR WALLS AND THE CENTERLINE OF INTERIOR DEMISING WALLS AND IN FACT ARE LARGER THAN THE AREA THAT WOULD BE DETERMINED BY USING THE DESCRIPTION AND DEFINITION OF THE "UNIT" SET FORTH IN THE DECLARATION OF CONDOMINIUM (WHICH GENERALLY ONLY INCLUDES THE INTERIOR BOUNDARIES OF THE EXTERIOR WALLS AND THE DECLARATION OF CONDOMINIUM (WHICH GENERALLY ONLY INCLUDES THE INTERIOR BOUNDARIES OF THE UNIT SET FORTH IN THE DECLARATION OF CONDOMINIUM (WHICH GENERALLY ONLY INCLUDED WITH THE PURITY OF THE INTERIOR OF THE INTERIOR OF APPLIANCES, EQUIPMENT, COUNTING OF APPLIANCES, PLUMBING SHIP OF A PPLIANCES, P

RESIDENCE 02
LEVELS 14-32



STUDIO

LIVING AREA TERRACE TOTAL

465 Sq Ft 82 SQ FT 547 SQ FT

43.19 M<sup>2</sup> 7.61 M2 50.80 M2







□ ORAL REPRESENTATIONS CANNOT BE RELIED UPON AS CORRECTLY STATING THE REPRESENTATIONS OF THE DEVELOPER. FOR CORRECT REPRESENTATIONS. MAKE REFERENCE TO THIS BROCHURE AND TO THE DOCUMENTS REQUIRED BY SECTION 718.503, FLORIDA STATUTES, TO BE FURNISHED BY A DEVELOPER TO A BUYER OR LESSEE.

NO FEDERAL AGENCY HAS JUDGED THE MERITS OR VALUE, IF ANY, OF THIS PROPERTY. THIS IS NOT AN OFFER TO BUY, THE CONDOMINIUM UNITS IN STATES WHERE SUCH OFFER OR SOLICITATION CANNOT BE MADE. THESE DRAWINGS ARE CONCEPTUAL ONLY AND ARE FOR THE FINAL DETAIL OF THE FINAL COMPONENTS. THE AREA OF THE UNIT AS DEFINIOR OF THE FINAL OF THE FINAL OF THE OFTEN THE AREA OF THE UNIT AS DEFINIOR OF THE FINAL ONLY AND DEFINITION OF THE FINAL COMPONENTS. THE AREA OF THE UNIT AS DEFINIOR OF THE FINAL ONLY AND ARE NOT INCLUDED W