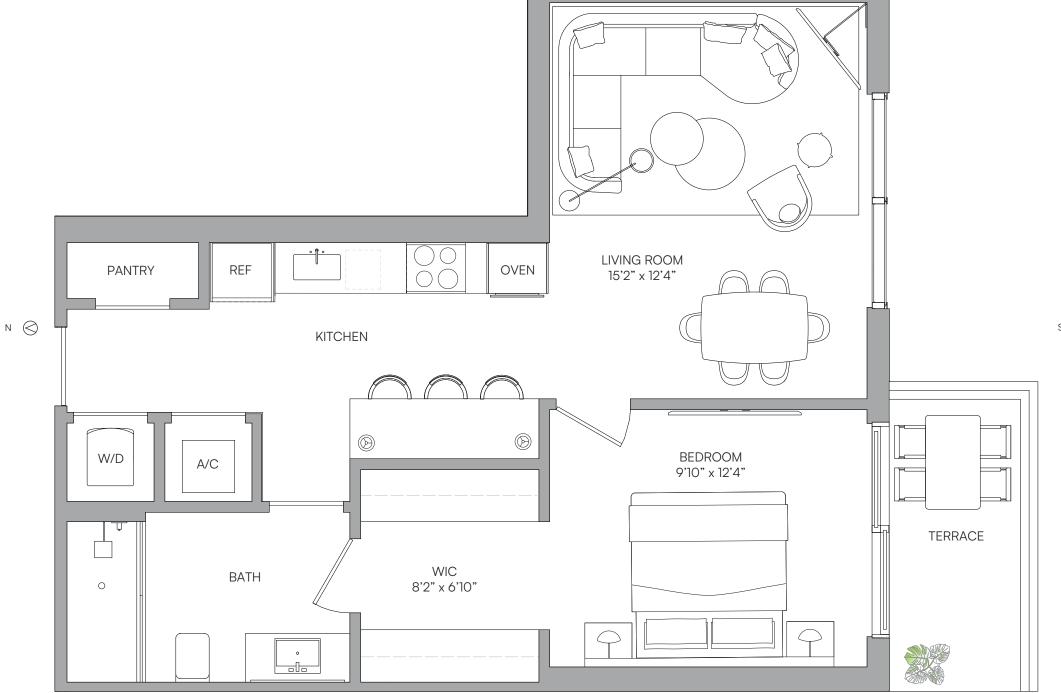

RESIDENCE 01
LEVELS 14-32

1 BEDROOM 1 BATH

 LIVING AREA
 TERRACE
 TOTAL

 740 Sq Ft
 93 SQ FT
 833 SQ FT

 68.74 M²
 8.63 M²
 77.37 M²

○ ORAL REPRESENTATIONS CANNOT BE RELIED UPON AS CORRECTLY STATING THE REPRESENTATIONS OF THE DEVELOPER. FOR CORRECT REPRESENTATIONS, MAKE REFERENCE TO THIS BROCHURE AND TO THE DOCUMENTS REQUIRED BY SECTION 718.503, FLORIDA STATUTES. TO BE FURNISHED BY A DEVELOPER TO A BUYER OR LESSEE.