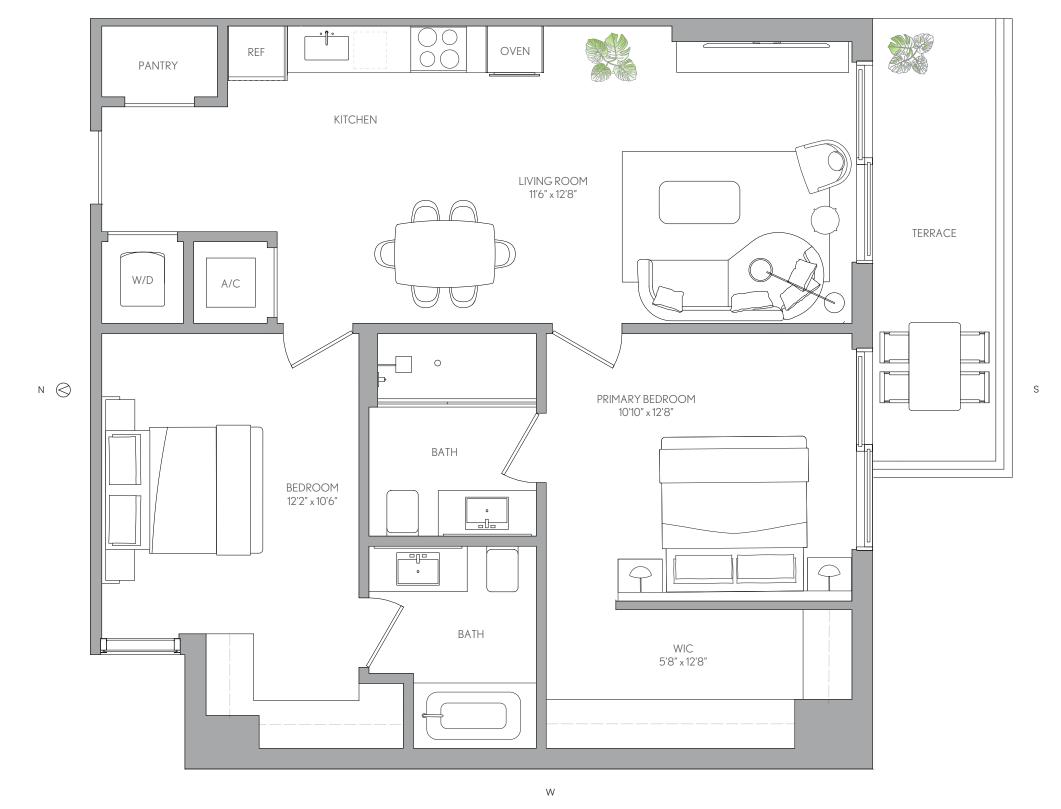

RESIDENCE 04
LEVELS 14-30

LEVELS 14-30

2 BEDROOMS 2 BATHS

TOTAL

LIVING AREA TERRACE 943 Sq Ft 271 SQ FT 1,214 SQ FT 87.60 M<sup>2</sup> 25.17 M2 112.77 M2

△ ORAL REPRESENTATIONS CANNOT BE RELIED UPON AS CORRECTLY STATING THE REPRESENTATIONS OF THE DEVELOPER. FOR CORRECT REPRESENTATIONS, MAKE REFERENCE TO THIS BROCHURE AND TO THE DOCUMENTS REQUIRED BY SECTION 718.503. FLORIDA STATUTES. TO BE FURNISHED BY A DEVELOPER TO A BUYER OR LESSEE.

NO FEDERAL AGENCY HAS JUDGED THE MERITS OR VALUE, IF ANY, OF THIS PROPERTY. THIS IS NOT AN OFFER TO SELL, OR SOLICITATION OF OFFERS TO BUY, THE CONDOMINIUM UNITS IN STATES WHERE SUCH OFFER OR SOLICITATION CANNOT BE MADE. THESE DRAWINGS ARE CONCEPTUAL ONLY AND ARE FOR THE CONVENIENCE OF REFERENCE. THEY SHOULD NOT BE RELIED UPON AS REPRESENTATIONS, EXPRESS OR IMPLIED, OF THE FINAL DETAIL OF THE RESIDENCES. UNITS SHOWN ARE EXAMPLES OF UNITTYPES AND MAY NOT DEPICT ACTUAL UNITS. STATED SQUARE FOOTAGES ARE RANGES FOR A PARTICULAR UNITTYPE AND ARE MEASURED TO THE EXTERIOR BOUNDARIES OF THE EXTERIOR WALLS AND THE CENTERLINE OF INTERIOR DEMISING WALLS AND IN FACT ARE LARGER THAN THE AREA THAT WOULD BE DETERMINED BY USING THE "UNIT" SET FORTH IN THE DECLARATION OF CONDOMINIUM (WHICH GENERALLY ONLY INCLUDES THE INTERIOR AIRSPACE BETWEEN THE PERIMETER WALLS AND EXCLUDES INTERIOR STRUCTURAL COMPONENTS). THE AREA OF THE UNIT AS DEFINED IN THE DECLARATION IS LESS THAN THE SQUARE FOOTAGE REFLECTED HERE. ALL DEPICTIONS OF APPLIANCES, PLUMBING FIXTURES, SOFFITS, FLOOR COVERINGS AND OTHER MATTERS OF DETAIL ARE CONCEPTUAL ONLY AND ARE NOT NECESSARILY INCLUDED IN EACH UNIT. THE FURNISHINGS AND DECOR ILLUSTRATED OR DEPICTED ARE NOT INCLUDED WITH THE PURCHASE OF THE UNIT. CONSULTYOUR PURCHASE AGREEMENT AND ANY ADDENDA THERETO FOR THE ITEMS INCLUDED WITH THE UNIT. DIMENSIONS AND SQUARE FOOTAGE ARE APPROXIMATE, WILL VARY WITH SPECIFIC UNITTYPE AND MAY VARY WITH ACTUAL CONSTRUCTION. ADDITIONALLY, MEASUREMENTS OF ROOMS SET FORTH ON ANY FLOOR PLAN ARE NOMINAL AND GENERALLY TAKEN AT THE GREATEST POINTS OF EACH GIVEN ROOM (AS IF THE ROOM WERE A PERFECT RECTANGLE), WITHOUT REGARD FOR ANY CUTOUTS. UNIT ORIENTATION AND WINDOWS (INCLUDING NUMBER: SIZE, ORIENTATION AND AWNINGS), BALCONY/LANAIS (INCLUDING CONFIGURATION, SIZE AND RAILING/BALUSTRADE), STRUCTURE AND MECHANICAL CHASES MAY VARY. THE DEVELOPER EXPRESSLY RESERVES THE RIGHT TO MAKE MODIFICATIONS, REVISIONS AND CHANGES IT DEEMS DESIRABLE IN ITS SOLE AND ABSOLUTE DISCRETION AND WITHOUT NOTICE. ALL DRAWINGS ARE CONCEPTUAL RENDERINGS AND THE DEVELOPER EXPRESSLY RESERVES THE RIGHTTO MAKE MODIFICATIONS. ACTUAL VIEWS MAY VARY AND CANNOT BE GUARANTEED. VIEWS SHOWN CANNOT BE RELIED UPON AS THE ACTUAL VIEW FROM ANY PARTICULAR UNIT WITHIN THE CONDOMINIUM. IMPROVEMENTS, LANDSCAPING AND AMENITIES DEPICTED MAY NOT EXIST. PRICES, PLANS, ARCHITECTURAL INTERPRETATIONS AND SPECIFICATIONS ARE SUBJECT TO CHANGE WITHOUT NOTICE. THE INFORMATION PRESENTED WITHIN THIS DOCUMENT IS CONCEPTUAL. THE IMAGES AND FEATURES CONTAINED HEREIN ARE NOT TO BE RELIED UPON OR USED AS A REFERENCE FOR SPECIFICATIONS. THE FOREGOING MATTERS ARE FURTHER ADDRESSED IN THE PURCHASE AGREEMENT AND ANY ADDENDATHERETO AND THE CONDOMINIUM DOCUMENTS.