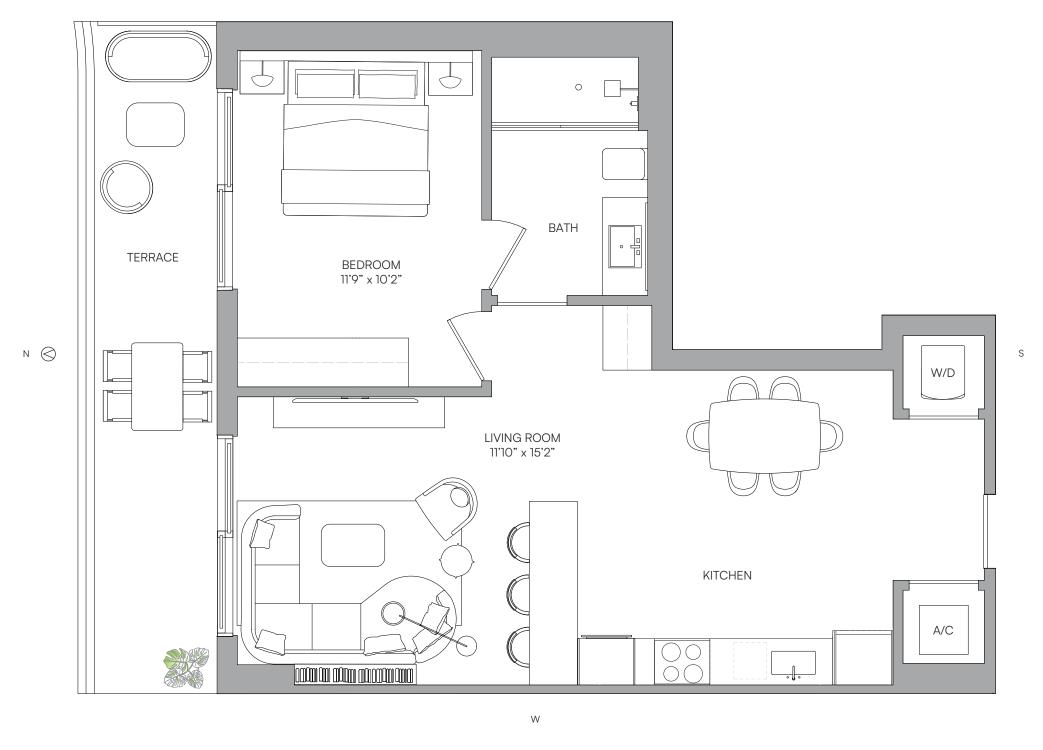

RESIDENCE 05
LEVELS 14-30

STUDIO

 LIVING AREA
 TERRACE
 TOTAL

 452 Sq Ft
 76 SQ FT
 528 SQ FT

 41.99 M²
 7.06 M2
 49.05 M2

Е

W

□ ORAL REPRESENTATIONS CANNOT BE RELIED UPON AS CORRECTLY STATING THE REPRESENTATIONS OF THE DEVELOPER. FOR CORRECT REPRESENTATIONS, MAKE REFERENCE TO THIS BROCHURE AND TO THE DOCUMENTS REQUIRED BY SECTION 718.503, FLORIDA STATUTES, TO BE FURNISHED BY A DEVELOPER TO A BUYER OR LESSEE.

NO FEDERAL AGENCY HAS JUDGED THE MERITS OR VALUE, IF ANY, OF THIS PROPERTY. THIS IS NOT AN OFFER TO SUL, OR SOLICITATION OF OFFER TO BUY, THE CONDOMINIUM UNITS IN STATES WHERE SUCH OFFER OR SOLICITATION CANNOT BE MADE. THESE DRAWINGS ARE CONCEPTUAL ONLY AND ARE FOR THE FOR THE FOR SHOULD NOT BE RELIED UPON AS REPRESENTATIONS, EXPRESS OR IMPLIED, OF THE FINAL DETAIL OF THE RESIDENCES. UNITS SHOWN ARE EXAMPLES OF UNITTYPES AND MAY NOT DEPICT ACTUAL UNITS. STATED SQUARE FOOTAGES ARE RANGES FOR A PARTICULAR UNITTYPE AND ARE MEASURED TO THE EXTERIOR WALLS AND THE CENTERLINE OF INTERIOR DEMISING WALLS AND IN FACT ARE LARGER THAN THE AREA THAT WOULD BE DETERMINED BY USING THE DESCRIPTION AND DEFINITION OF THE "UNIT" SET FORTH IN THE DECLARATION OF CONDOMINIUM (WHICH GENERALLY ONLY INCLUDES THE INTERIOR BOUNDARIES OF THE EXTERIOR WALLS AND THE DECLARATION OF CONDOMINIUM (WHICH GENERALLY ONLY INCLUDES THE INTERIOR BOUNDARIES OF THE UNIT SET FORTH IN THE DECLARATION OF CONDOMINIUM (WHICH GENERALLY ONLY INCLUDED WITH THE PURITY OF THE INTERIOR OF THE INTERIOR OF APPLIANCES, EQUIPMENT, COUNTING OF APPLIANCES, PLUMBING SHIP OF A PPLIANCES, P