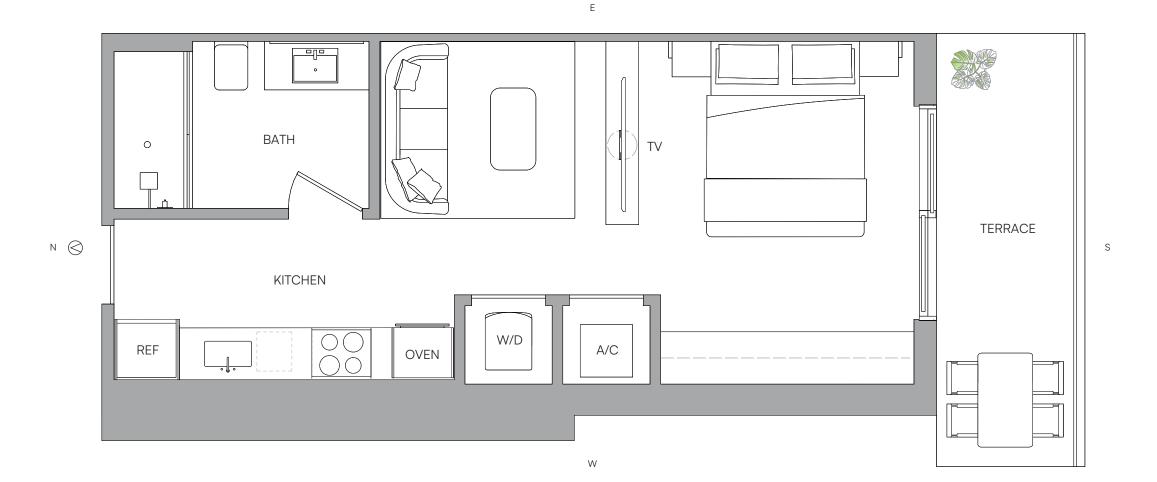

RESIDENCE 02
LEVELS 14-32

STUDIO

LIVING AREA TERRACE TOTAL

465 Sq Ft 82 SQ FT 547 SQ FT

43.19 M<sup>2</sup> 7.61 M2 50.80 M2

□ ORAL REPRESENTATIONS CANNOT BE RELIED UPON AS CORRECTLY STATING THE REPRESENTATIONS OF THE DEVELOPER. FOR CORRECT REPRESENTATIONS. MAKE REFERENCE TO THIS BROCHURE AND TO THE DOCUMENTS REQUIRED BY SECTION 718.503, FLORIDA STATUTES, TO BE FURNISHED BY A DEVELOPER TO A BUYER OR LESSEE.