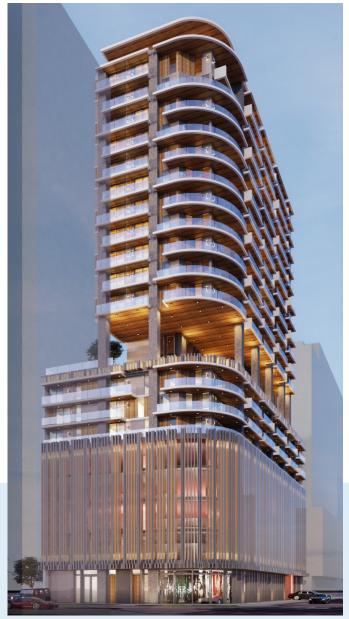

### **FACT SHEET**

Total: 99 unidades

Empezando en \$450,000

Desde 420 SF

Fecha de entrega: 2028

Amenidades: Roof Top, Pool, bar,

dining area & Fitness center

Sin restricciones de Renta

Arquitecto: Kobi Karp

Amobiados por Restoration Hardware

Four season sheet set

#### **FACT SHEET**

Total: 80 unidades

Empezando en \$550,000

Desde 420 SF

Fecha de entrega: 2028

Amenidades: Pool deck, Fitness center,

Rooftop bar & Lounge

Sin restricciones de Renta

#### **FACT SHEET**

Total: 185 unidades

Empezando en \$550,000

Desde 420 SF

Fecha de entrega: 2027

Amenidades: Rooftop Pool, bar, dining area &

Fitness center

Sin restricciones de Renta