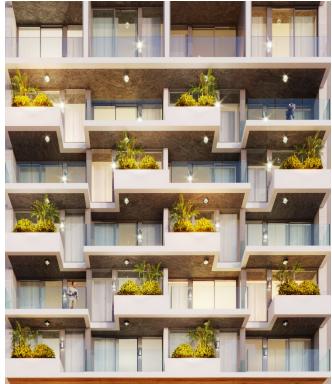

### **FACT SHEET**

Total: 99 unidades

Empezando en \$450,000

Desde 420 SF

Fecha de entrega: 2028

Amenidades: Roof Top, Pool, bar,

dining area & Fitness center

Sin restricciones de Renta

Arquitecto: Kobi Karp

Amobiados por Restoration Hardware

Four season sheet set

#### **FACT SHEET**

Total: 80 unidades

Empezando en \$550,000

Desde 420 SF

Fecha de entrega: 2028

Amenidades: Pool deck, Fitness center,

Rooftop bar & Lounge

Sin restricciones de Renta

#### **FACT SHEET**

Total: 185 unidades

Empezando en \$550,000

Desde 420 SF

Fecha de entrega: 2027

Amenidades: Rooftop Pool, bar, dining area &

Fitness center

Sin restricciones de Renta