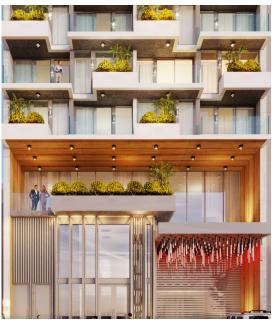

# MILLUX PLACE

### **FACT SHEET**

Total: 99 unidades

Empezando en \$450,000

Desde 420 SF

Fecha de entrega: 2028

Amenidades: Roof Top, Pool, bar,

dining area & Fitness center

Sin restricciones de Renta

Arquitecto: Kobi Karp

Amobiados por Restoration Hardware

Four season sheet set