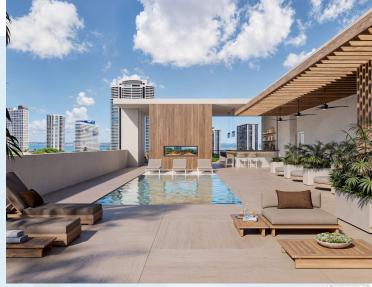

### **FACT SHEET**

Total: 99 unidades

Empezando en \$450,000

Desde 420 SF

Fecha de entrega: 2028

Amenidades: Roof Top, Pool, bar,

dining area & Fitness center

Sin restricciones de Renta

#### **FACT SHEET**

Total: 80 unidades

Empezando en \$550,000

Desde 420 SF

Fecha de entrega: 2028

Amenidades: Pool deck, Fitness center,

Rooftop bar & Lounge

Sin restricciones de Renta

#### **FACT SHEET**

Total: 185 unidades

Empezando en \$550,000

Desde 420 SF

Fecha de entrega: 2027

Amenidades: Rooftop Pool, bar, dining area &

Fitness center

Sin restricciones de Renta