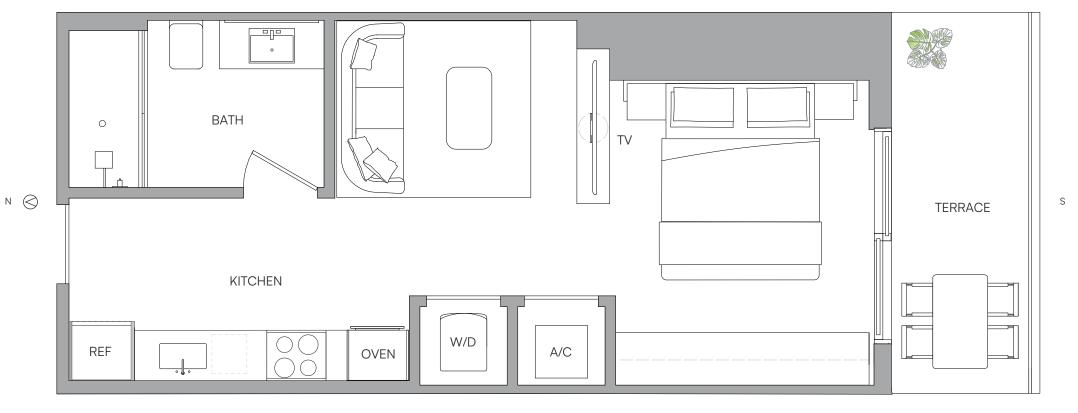

RESIDENCE 01
LEVELS 14-32

1 BEDROOM 1 BATH

 LIVING AREA
 TERRACE
 TOTAL

 740 Sq Ft
 93 SQ FT
 833 SQ FT

 68.74 M²
 8.63 M²
 77.37 M²

□ ORAL REPRESENTATIONS CANNOT BE RELIED UPON AS CORRECTLY STATING THE REPRESENTATIONS OF THE DEVELOPER. FOR CORRECT REPRESENTATIONS, MAKE REFERENCE TO THIS BROCHURE AND TO THE DOCUMENTS REQUIRED BY SECTION 718.503, FLORIDA STATUTES, TO BE FURNISHED BY A DEVELOPER TO A BUYER OR LESSEE.