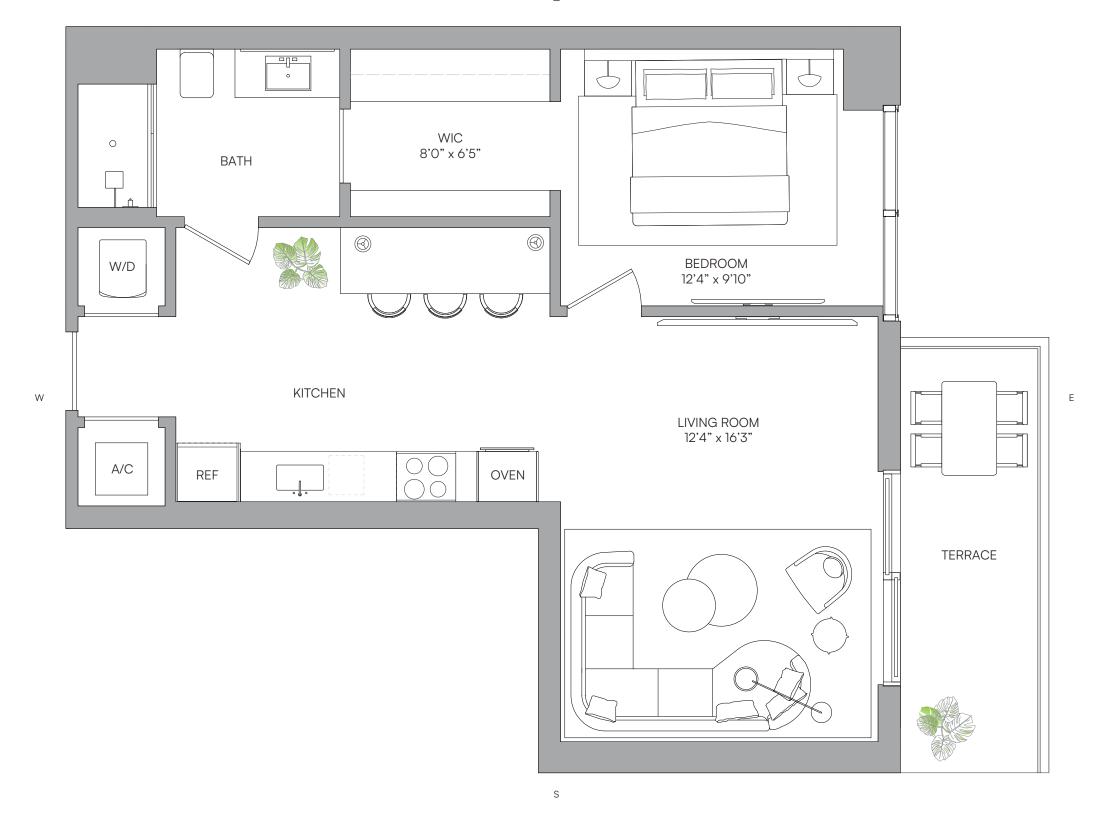

RESIDENCE 01
LEVELS 14-32

1 BEDROOM 1 BATH

 LIVING AREA
 TERRACE
 TOTAL

 740 Sq Ft
 93 SQ FT
 833 SQ FT

 68.74 M²
 8.63 M²
 77.37 M²

□ ORAL REPRESENTATIONS CANNOT BE RELIED UPON AS CORRECTLY STATING THE REPRESENTATIONS OF THE DEVELOPER. FOR CORRECT REPRESENTATIONS, MAKE REFERENCE TO THIS BROCHURE AND TO THE DOCUMENTS REQUIRED BY SECTION 718.503, FLORIDA STATUTES, TO BE FURNISHED BY A DEVELOPER TO A BUYER OR LESSEE.