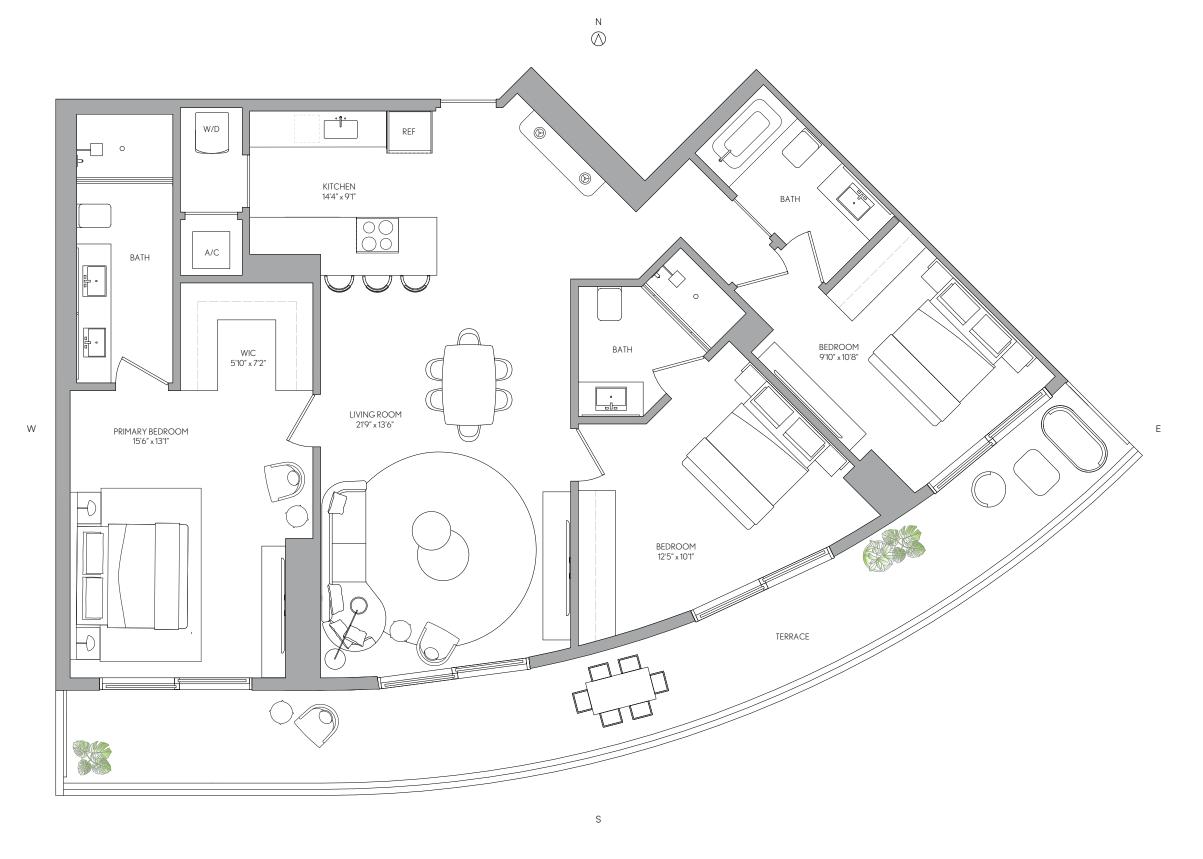

RESIDENCE 04

LEVELS 32-33

LEVELS 32-33

3 BEDROOMS 3 BATHS

LIVING AREA TERRACE TOTAL

1,408 Sq Ft 347 SQ FT 1,755 SQ FT

130.80 M<sup>2</sup> 32.23 M2 163.03 M2

□ ORAL REPRESENTATIONS CANNOT BE RELIED UPON AS CORRECTLY STATING THE REPRESENTATIONS OF THE DEVELOPER. FOR CORRECT REPRESENTATIONS, MAKE REFERENCE TO THIS BROCHURE AND TO THE DOCUMENTS REQUIRED BY SECTION 718.503, FLORIDA STATUTES. TO BE FURNISHED BY A DEVELOPER TO A BUYER OR LESSEE.