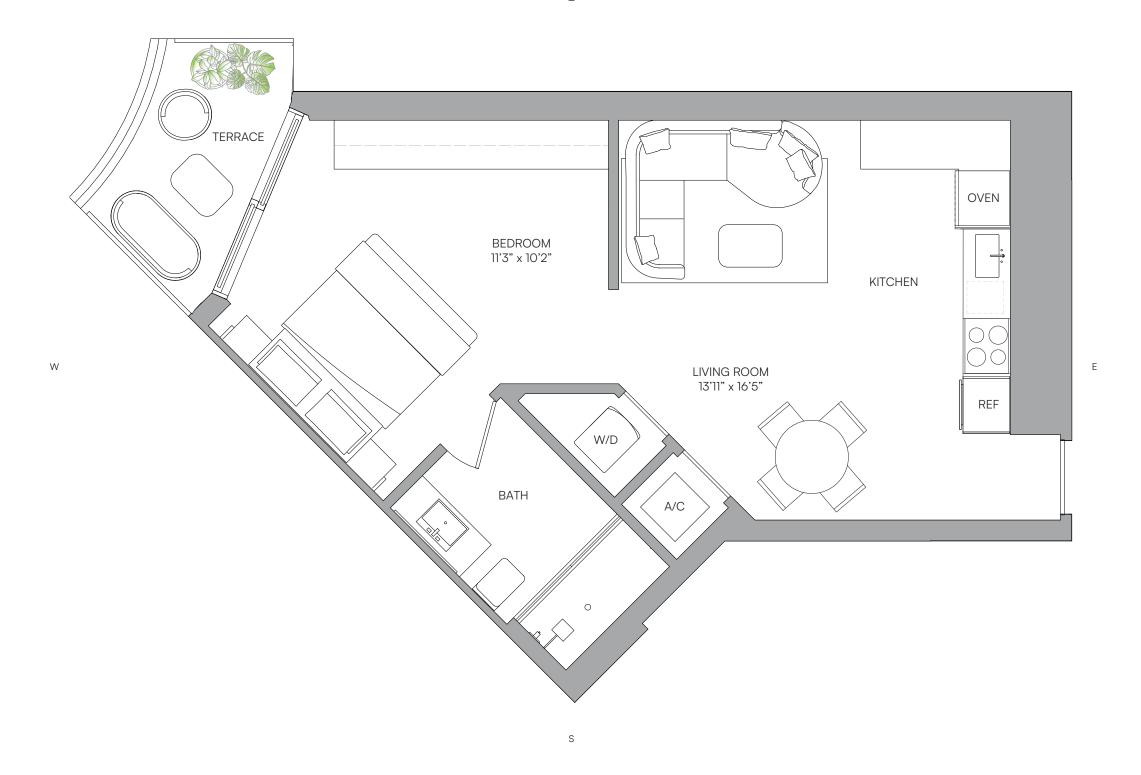

RESIDENCE 01
LEVELS 14-32

1 BEDROOM 1 BATH

 LIVING AREA
 TERRACE
 TOTAL

 740 Sq Ft
 93 SQ FT
 833 SQ FT

 68.74 M²
 8.63 M²
 77.37 M²

□ ORAL REPRESENTATIONS CANNOT BE RELIED UPON AS CORRECTLY STATING THE REPRESENTATIONS OF THE DEVELOPER. FOR CORRECT REPRESENTATIONS, MAKE REFERENCE TO THIS BROCHURE AND TO THE DOCUMENTS REQUIRED BY SECTION 718.503, FLORIDA STATUTES, TO BE FURNISHED BY A DEVELOPER TO A BUYER OR LESSEE.