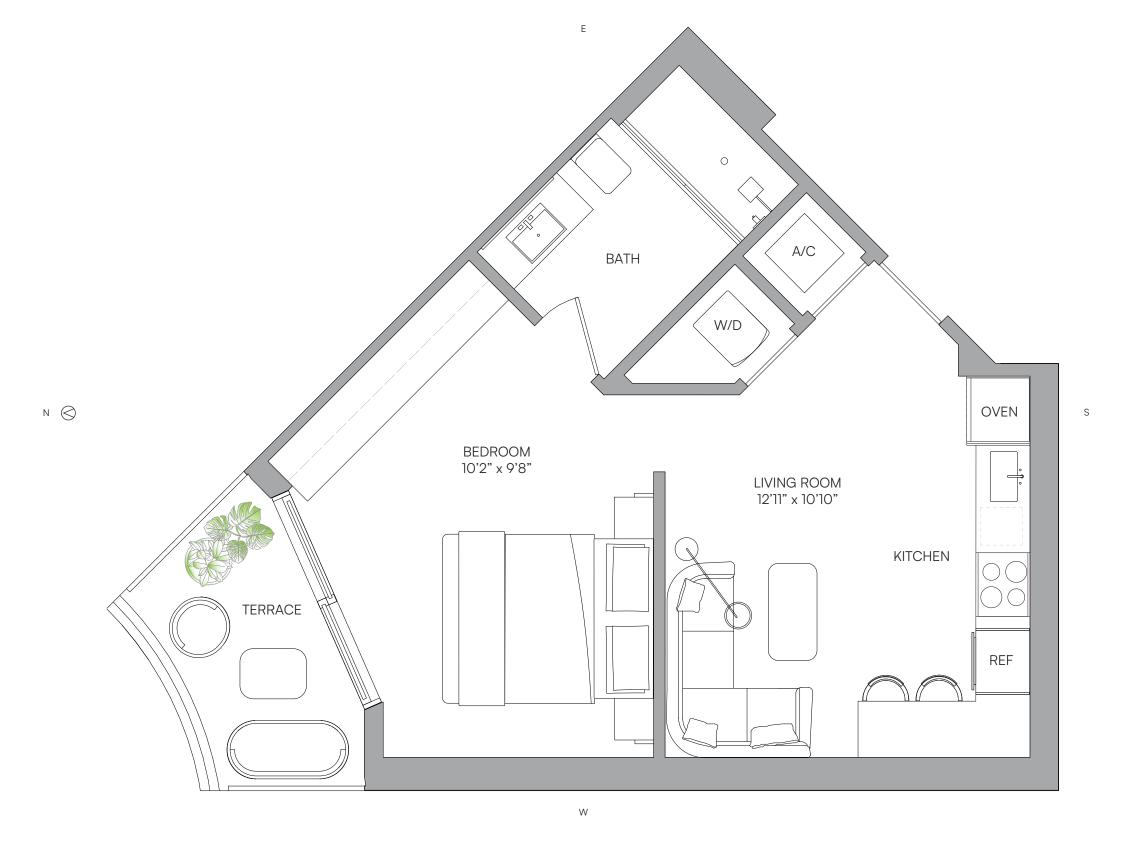

RESIDENCE 12 LEVELS 14-32

BRICKELL RESIDENCES

#### RESIDENCE 12

LEVELS 14-32

JR 1 BEDROOM 1 BATH

LIVING AREA TERRACE TOTAL

644 Sq Ft 62 SQ FT 706 SQ FT

59.82 M<sup>2</sup> 5.75 M2 65.57 M2

○ ORAL REPRESENTATIONS CANNOT BE RELIED UPON AS CORRECTLY STATING THE REPRESENTATIONS OF THE DEVELOPER. FOR CORRECT REPRESENTATIONS, MAKE REFERENCE TO THIS BROCHURE AND TO THE DOCUMENTS REQUIRED BY SECTION 718.503, FLORIDA STATUTES. TO BE FURNISHED BY A DEVELOPER TO A BUYER OR LESSEE.