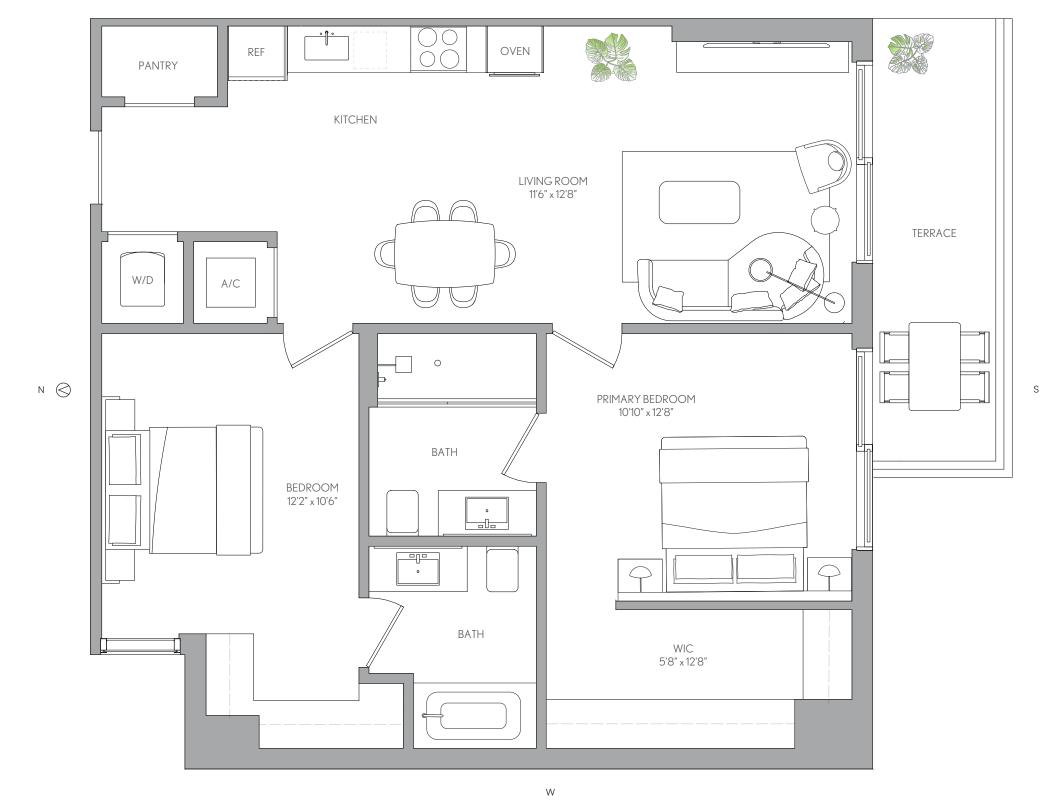

RESIDENCE 12 LEVELS 14-32

BRICKELL RESIDENCES

#### RESIDENCE 12

LEVELS 14-32

JR 1 BEDROOM 1 BATH

LIVING AREA TERRACE TOTAL

644 Sq Ft 62 SQ FT 706 SQ FT

59.82 M<sup>2</sup> 5.75 M2 65.57 M2

○ ORAL REPRESENTATIONS CANNOT BE RELIED UPON AS CORRECTLY STATING THE REPRESENTATIONS OF THE DEVELOPER. FOR CORRECT REPRESENTATIONS, MAKE REFERENCE TO THIS BROCHURE AND TO THE DOCUMENTS REQUIRED BY SECTION 718.503, FLORIDA STATUTES. TO BE FURNISHED BY A DEVELOPER TO A BUYER OR LESSEE.