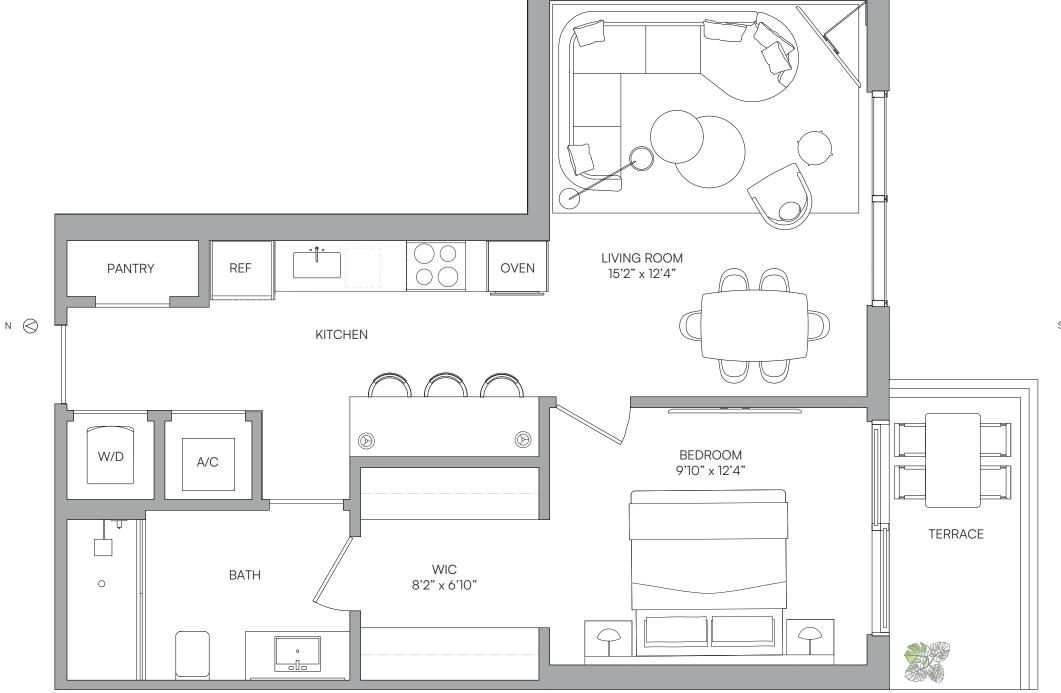

TERLINE OF INTERIOR BOUNDARIES OF THE EXTERIOR WALLS AND THE CENTERLINE OF INTERIOR BOUNDARIES OF THE EXTERIOR WALLS AND THE CENTERLINE OF INTERIOR SHALL ONLY AND ARE MADE AND EXCLUDES INTERIOR SHALL ONLY AND ARE MOST INTERIOR SHALL ONLY AND EXECUTED HERE. ALL DEPICTIONS OF APPLIANCES, PLUMBING FINAL ONLY AND EXECUTED HERE AND EXCLUDED WITH THE PURIT. CONSULTYOUT PURCHASE AGREEMENT AND ANY ADDENDA THERETO FOR THE ITEMS INTO COVER DIVINITY HE FURING AND DEFON THE ITEMS INTO THE FURING AND DEFON THE ITEMS INTO THE FURING AND DEFON THE ITEMS INTO THE ITEMS INTO THE ITEMS INTO THE FURING AND DEFON THE ITEMS INTO THE FURING AND DEFON THE ITEMS INTO T

RESIDENCE 07
LEVELS 14-31



1 BEDROOM 1 BATH

 LIVING AREA
 TERRACE
 TOTAL

 708 Sq Ft
 67 SQ FT
 775 SQ FT

 65.77 M²
 6.22 M2
 71.99 M2



E



○ ORAL REPRESENTATIONS CANNOT BE RELIED UPON AS CORRECTLY STATING THE REPRESENTATIONS OF THE DEVELOPER. FOR CORRECT REPRESENTATIONS, MAKE REFERENCE TO THIS BROCHURE AND TO THE DOCUMENTS REQUIRED BY SECTION 718.503, FLORIDA STATUTES. TO BE FURNISHED BY A DEVELOPER TO A BUYER OR LESSEE.

NO FEDERAL AGENCY HAS JUDGED THE MERITS OR VALUE, IF ANY, OF THIS PROPERTY. THIS IS NOT AN OFFER TO BUY, THE CONDOMINIUM UNITS IN STATES WHERE SUCH OFFER OR SOLICITATION CANNOT BE MADE. THESE DRAWINGS ARE CONCEPTUAL ONLY AND ARE FOR THE FINAL DETAIL OF THE FINAL COMPONENTS. THE AREA THAT WOULD BE DETERMINED BY USING THE DESCRIPTION AND DEFINITION OF THE "UNIT SET FORTH IN THE DECLARATION OF THE FUNDING FOR PAPTICAL COMPONENTS. THE AREA OF THE UNIT AS DEFINIOR AND DECOR ILLUSTRATED OR PETICIPAL AND THE DESC