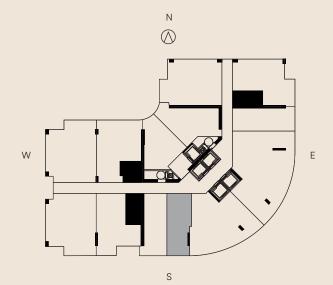

RESIDENCE 13 LEVELS 14-32

2 BEDROOMS 2 BATHS

LIVING AREA TERRACE TOTAL

908 Sq Ft 81 SQ FT 989 SQ FT

84.35 M<sup>2</sup> 7.52 M2 91.87 M2

○ ORAL REPRESENTATIONS CANNOT BE RELIED UPON AS CORRECTLY STATING THE REPRESENTATIONS OF THE DEVELOPER. FOR CORRECT REPRESENTATIONS, MAKE REFERENCE TO THIS BROCHURE AND TO THE DOCUMENTS REQUIRED BY SECTION 718.503, FLORIDA STATUTES, TO BE FURNISHED BY A DEVELOPER TO A BUYER OR LESSEE.

NO FEDERALAGENCY HAS JUDGED THE MERITS OR VALUE, IF ANY, OF THIS PROPERTY. THIS IS NOT AN OFFER TO BUY, THE CONDOMINIUM UNITS IN STATES WHERE SUCH OFFER OR SOLICITATION CANNOT BE MADE. THESE DRAWINGS ARE CONCEPTUAL ONLY AND ARE FOR THE CONVENIENCE OF REFERENCE. THEY SHOULD NOT BE RELIED UPON AS REPRESENTATIONS, EXPRESS OR IMPLIED, OF THE FINAL DETAIL OF THE RESIDENCES. UNITS SHOWN ARE EXAMPLES OF UNITTYPES AND MAY NOT DEPICT ACTUAL UNITS. STATED SQUARE FOOTAGES ARE RANGES FOR A PARTICULAR UNITTYPE AND ARE MEASURED TO THE EXTERIOR BOUNDARIES OF THE EXTERIOR WALLS AND THE CENTERLING OF INTERIOR DETAILS OF THE INTERIOR DETAILS OF THE EXTERIOR DATE OF THE INTERIOR DETAILS OF THE INTERIOR AIRSON OF CONDOMINIUM (WHICH CENTRAL UNIT TYPE AND ARE MADE. AND THE AREA OF THE UNIT AS DEFINITION OF THE FURNISH THE SUCKES, PLUMBING FINAL THE PURCHASE OF THE UNIT. CONSULTY ONE PURCHASE AGREEMENT AND ANY ADDENDATHERETO FOR THE TITLE THE FURNISH. FLORE GENERALLY THE PURCHASE OF THE UNIT. CONSULTY ONE PURCHASE AGREEMENT AND ANY ADDENDATHERETO FOR THE TITLE THE FURNISH. FLORE GENERALLY THE PURCHASE OF THE UNIT. CONSULTY ONE PURCHASE AGREEMENT AND ANY ADDENDATHERETO FOR THE TITLE THE PURCHASE AGREEMENT AND ANY ADDENDATHERETO FOR THE TITLE THE PURCHASE ARE APPROXIMATE, WITHOUT ADDITIONS ONE SUCKES OF THE UNIT. CONSULTY ONE PURCHASE AGREEMENT AND ANY ADDENDATHERETO FOR THE TITLE THE PURCHASE ARE APPROXIMATE, WITHOUT NOTICE. AND ASSOCIATED AND ASSOCIATED AND ASSOCIATED AND ASSOCIATED AND ASSOCIATED AND AS