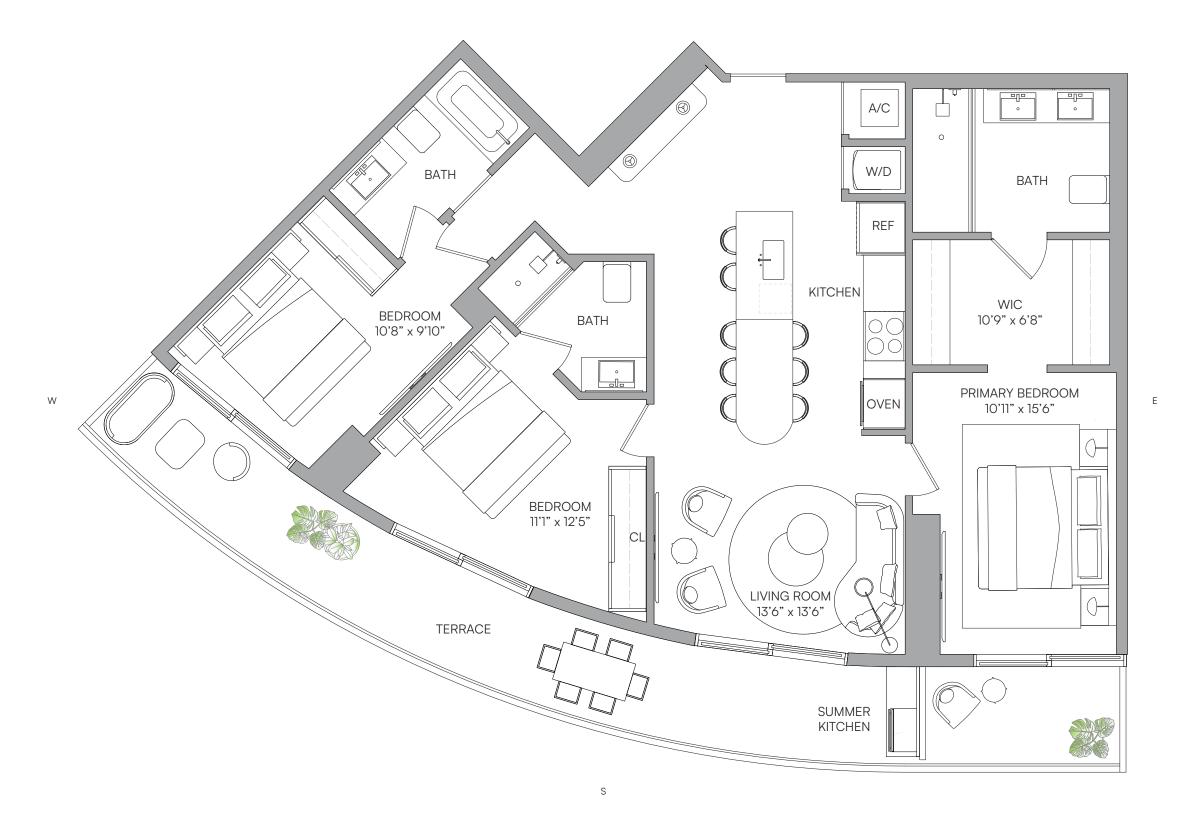

AND ARE MEASURED TO THE EXTERIOR WALLS AND THE CENTERLINE OF INTERIOR DEMISING WALLS AND IN FACT ARE LARGER THAN THE AREA THAT WOULD BE DETERMINED BY USING THE DESCRIPTION AND DEFINITION OF THE "UNIT" SET FORTH IN THE DECLARATION OF CONDOMINIUM (WHICH GENERALLY ONLY INCLUDES THE INTERIOR BOUNDARIES OF THE EXTERIOR WALLS AND THE DECLARATION OF CONDOMINIUM (WHICH GENERALLY ONLY INCLUDES THE INTERIOR BOUNDARIES OF THE UNIT SET FORTH IN THE DECLARATION OF CONDOMINIUM (WHICH GENERALLY ONLY INCLUDED WITH THE PURITY OF THE INTERIOR OF THE INTERIOR OF APPLIANCES, EQUIPMENT, COUNTING OF APPLIANCES, PLUMBING SHIP OF A PPLIANCES, P

RESIDENCE 03
LEVELS 15-33





LEVELS 15-33

3 BEDROOMS 3 BATHS

LIVING AREA TERRACE TOTAL

1,326 Sq Ft 335 SQ FT 1,661 SQ FT

123.18 M<sup>2</sup> 31.12 M2 154.30 M2





□ ORAL REPRESENTATIONS CANNOT BE RELIED UPON AS CORRECTLY STATING THE REPRESENTATIONS OF THE DEVELOPER. FOR CORRECT REPRESENTATIONS, MAKE REFERENCE TO THIS BROCHURE AND TO THE DOCUMENTS REQUIRED BY SECTION 718.503, FLORIDA STATUTES, TO BE FURNISHED BY A DEVELOPER TO A BUYER OR LESSEE

RESIDENCE 04
LEVELS 14-30



LEVELS 14-30

2 BEDROOMS 2 BATHS

LIVING AREA T 943 Sq Ft 2

TERRACE 271 SQ FT

TOTAL 1,214 SQ FT

87.60 M<sup>2</sup> 25.17 M2 112.77 M2





○ ORAL REPRESENTATIONS CANNOT BE RELIED UPON AS CORRECTLY STATING THE REPRESENTATIONS OF THE DEVELOPER. FOR CORRECT REPRESENTATIONS, MAKE REFERENCE TO THIS BROCHURE AND TO THE DOCUMENTS REQUIRED BY SECTION 718.503, FLORIDA STATUTES. TO BE FURNISHED BY A DEVELOPER TO A BUYER OR LESSEE.

NO FEDERAL AGENCY HAS JUDGED THE MERITS OR VALUE, IF