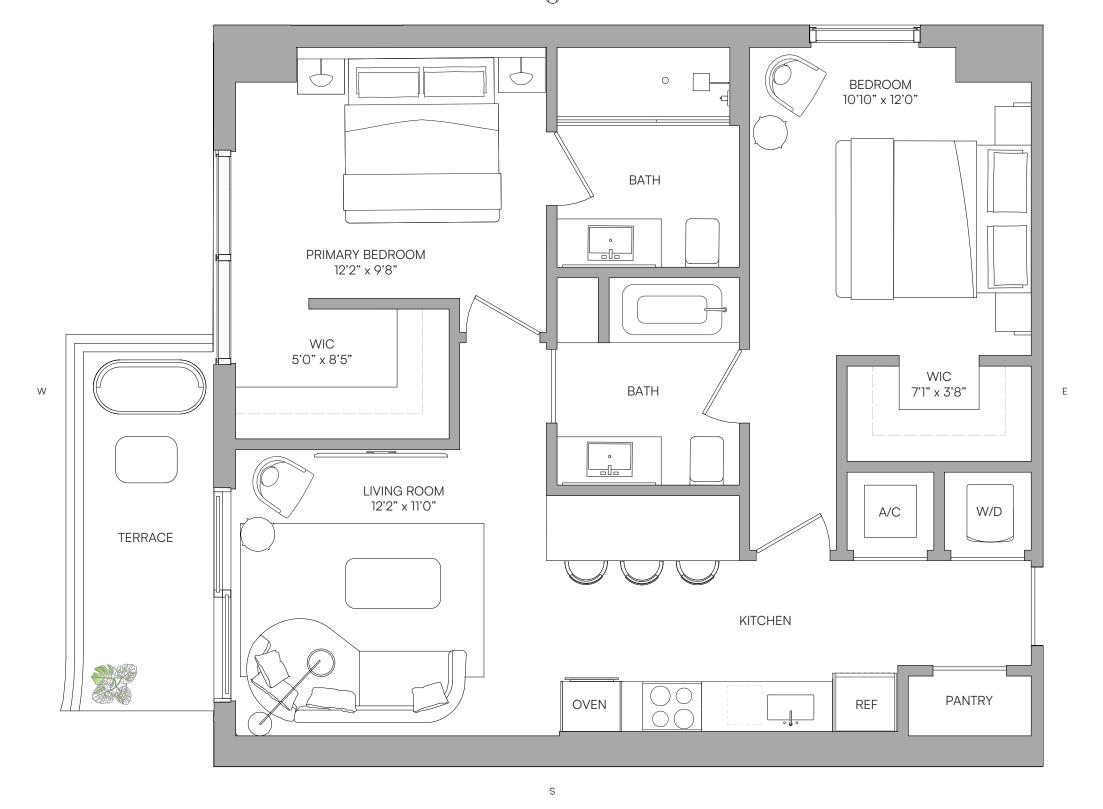

INCLUDED WITH THE PURCHASE AGREEMENT AND ANY ADDEDDA THERETO FOR THE ITEMS INCLUDED WITH THE PURCHASE AGREEMENT AND ANY ADDEDDA THERETO FOR THE ITEMS INCLUDED WITH THE PURCHASE AGREEMENT AND ANY ADDEDDA THERETO FOR THE ITEMS INCLUDED WITH THE PURCHASE AGREEMENT AND ANY ADDEDDA THERETO FOR THE ITEMS INCLUDED WITH THE PURCHASE AGREEMENT AND ANY ADDEDDA THERETO FOR THE ITEMS IN THE PURCHASE AGREEMENT AND ANY ADDEDDA THERETO FOR THE EXTENDED AND ANY ADDEDDA THERETO FOR THE PURCHASE AGREEMENT AND ANY ADDEDDA THERETO FOR THE PURCHASE AGREEMENT AND ANY ADDENDA THERE ON THE PURCHASE AND THE ACTUAL VIEW FROM ANY COLORS. THE INTERPRETATION AND ANY ADDE

RESIDENCE 13 LEVELS 14-32





2 BEDROOMS 2 BATHS

LIVING AREA TERRACE TOTAL

908 Sq Ft 81 SQ FT 989 SQ FT

84.35 M<sup>2</sup> 7.52 M2 91.87 M2





○ ORAL REPRESENTATIONS CANNOT BE RELIED UPON AS CORRECTLY STATING THE REPRESENTATIONS OF THE DEVELOPER. FOR CORRECT REPRESENTATIONS, MAKE REFERENCE TO THIS BROCHURE AND TO THE DOCUMENTS REQUIRED BY SECTION 718.503, FLORIDA STATUTES, TO BE FURNISHED BY A DEVELOPER TO A BUYER OR LESSEE.

NO FEDERALAGENCY HAS JUDGED THE MERITS OR VALUE, IF ANY, OF THIS PROPERTY. THIS IS NOT AN OFFER TO BUY, THE CONDOMINIUM UNITS IN STATES WHERE SUCH OFFER OR SOLICITATION CANNOT BE MADE. THESE DRAWINGS ARE CONCEPTUAL ONLY AND ARE FOR THE CONVENIENCE OF REFERENCE. THEY SHOULD NOT BE RELIED UPON AS REPRESENTATIONS, EXPRESS OR IMPLIED, OF THE FINAL DETAIL OF THE RESIDENCES. UNITS SHOWN ARE EXAMPLES OF UNITTYPES AND MAY NOT DEPICT ACTUAL UNITS. STATED SQUARE FOOTAGES ARE RANGES FOR A PARTICULAR UNITTYPE AND ARE