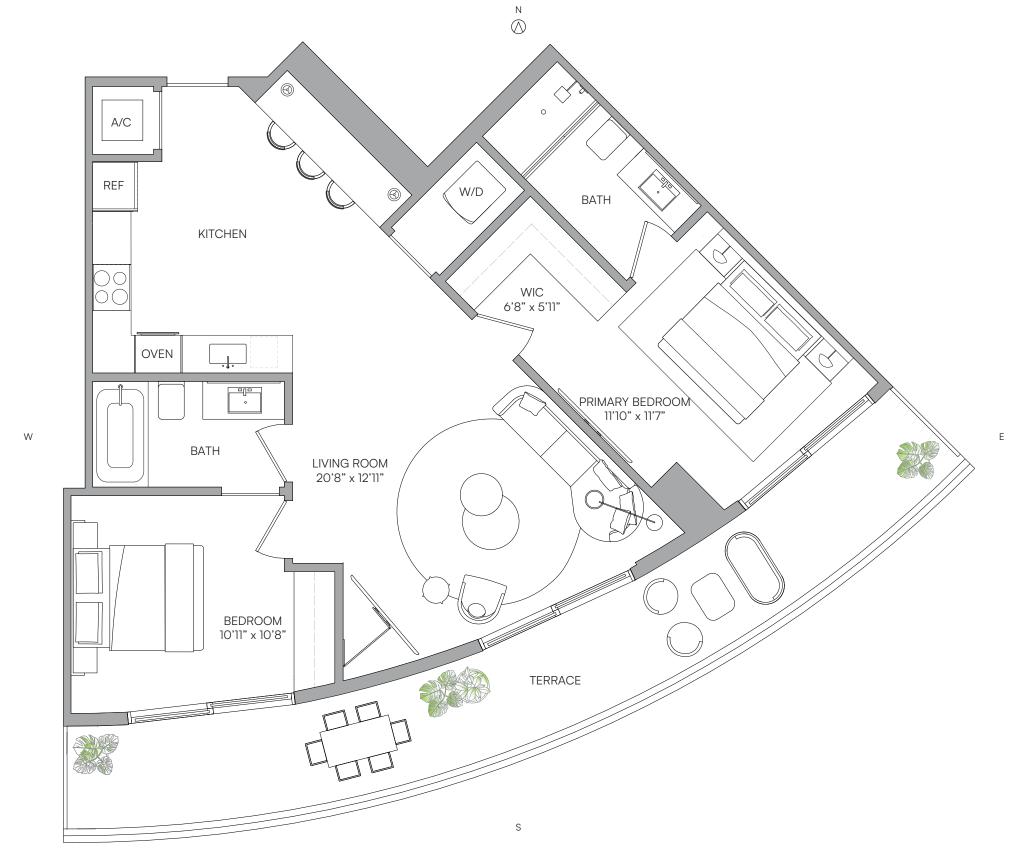

RESIDENCE 13 LEVELS 14-32

2 BEDROOMS 2 BATHS

LIVING AREA TERRACE TOTAL

908 Sq Ft 81 SQ FT 989 SQ FT

84.35 M<sup>2</sup> 7.52 M2 91.87 M2

○ ORAL REPRESENTATIONS CANNOT BE RELIED UPON AS CORRECTLY STATING THE REPRESENTATIONS OF THE DEVELOPER. FOR CORRECT REPRESENTATIONS, MAKE REFERENCE TO THIS BROCHURE AND TO THE DOCUMENTS REQUIRED BY SECTION 718.503, FLORIDA STATUTES, TO BE FURNISHED BY A DEVELOPER TO A BUYER OR LESSEE.

NO FEDERALAGENCY HAS JUDGED THE MERITS OR VALUE, IF ANY, OF THIS PROPERTY. THIS IS NOT AN OFFER TO BUY, THE CONDOMINIUM UNITS IN STATES WHERE SUCH OFFER OR SOLICITATION CANNOT BE MADE. THESE DRAWINGS ARE CONCEPTUAL ONLY AND ARE FOR THE CONVENIENCE OF REFERENCE. THEY SHOULD NOT BE RELIED UPON AS REPRESENTATIONS, EXPRESS OR IMPLIED, OF THE FINAL DETAIL OF THE RESIDENCES. UNITS SHOWN ARE EXAMPLES OF UNITTYPES AND MAY NOT DEPICT ACTUAL UNITS. STATED SQUARE FOOTAGES ARE RANGES FOR A PARTICULAR UNITTYPE AND ARE MEASURED TO THE EXTERIOR BOUNDARIES OF THE EXTERIOR WALLS AND THE CENTERLING OF INTERIOR DETAILS OF THE INTERIOR DETAILS OF THE EXTERIOR DATE OF THE INTERIOR DETAILS OF THE INTERIOR AIRSON OF CONDOMINIUM (WHICH CENTRAL UNIT TYPE AND ARE MADE. AND THE AREA OF THE UNIT AS DEFINITION OF THE FURNISH THE SUCKES, PLUMBING FINAL THE PURCHASE OF THE UNIT. CONSULTY ONE PURCHASE AGREEMENT AND ANY ADDENDATHERETO FOR THE TITLE THE FURNISH. FLORE GENERALLY THE PURCHASE OF THE UNIT. CONSULTY ONE PURCHASE AGREEMENT AND ANY ADDENDATHERETO FOR THE TITLE THE FURNISH. FLORE GENERALLY THE PURCHASE OF THE UNIT. CONSULTY ONE PURCHASE AGREEMENT AND ANY ADDENDATHERETO FOR THE TITLE THE PURCHASE AGREEMENT AND ANY ADDENDATHERETO FOR THE TITLE THE PURCHASE ARE APPROXIMATE, WITHOUT ADDITIONS ONE SUCKES OF THE UNIT. CONSULTY ONE PURCHASE AGREEMENT AND ANY ADDENDATHERETO FOR THE TITLE THE PURCHASE ARE APPROXIMATE, WITHOUT NOTICE. AND ASSOCIATED AND ASSOCIATED AND ASSOCIATED AND ASSOCIATED AND ASSOCIATED AND AS