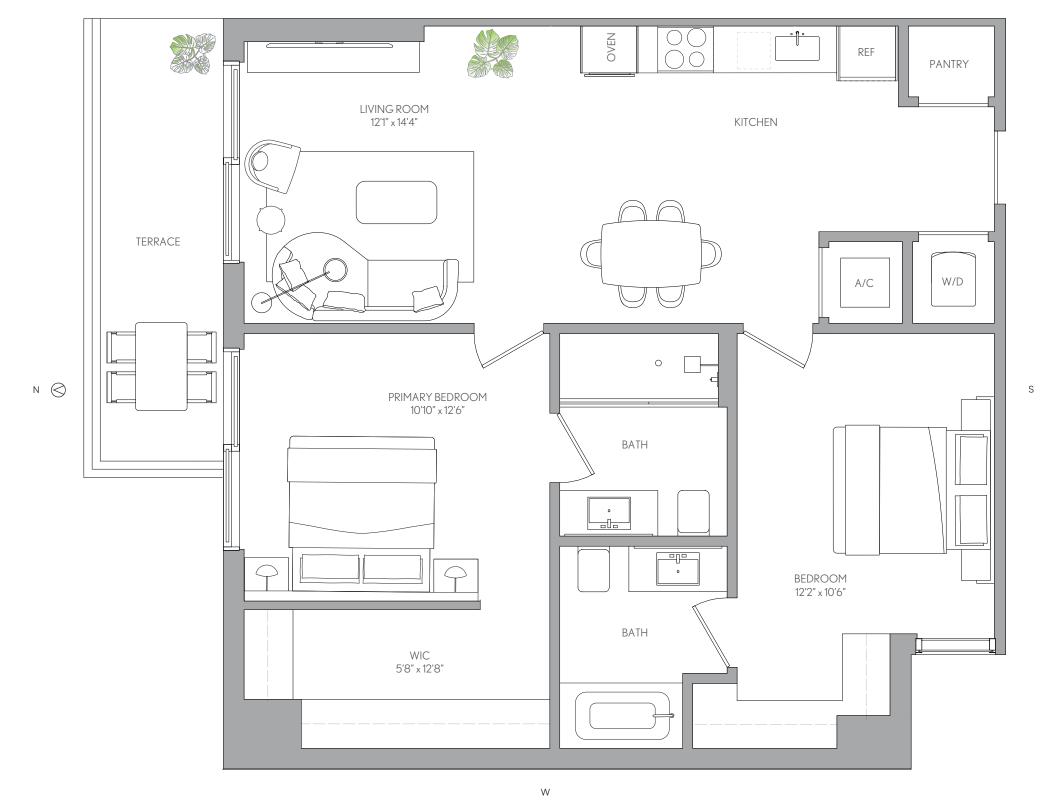

RESIDENCE 01
LEVELS 14-32

1 BEDROOM 1 BATH

 LIVING AREA
 TERRACE
 TOTAL

 740 Sq Ft
 93 SQ FT
 833 SQ FT

 68.74 M²
 8.63 M²
 77.37 M²

□ ORAL REPRESENTATIONS CANNOT BE RELIED UPON AS CORRECTLY STATING THE REPRESENTATIONS OF THE DEVELOPER. FOR CORRECT REPRESENTATIONS, MAKE REFERENCE TO THIS BROCHURE AND TO THE DOCUMENTS REQUIRED BY SECTION 718.503, FLORIDA STATUTES, TO BE FURNISHED BY A DEVELOPER TO A BUYER OR LESSEE.