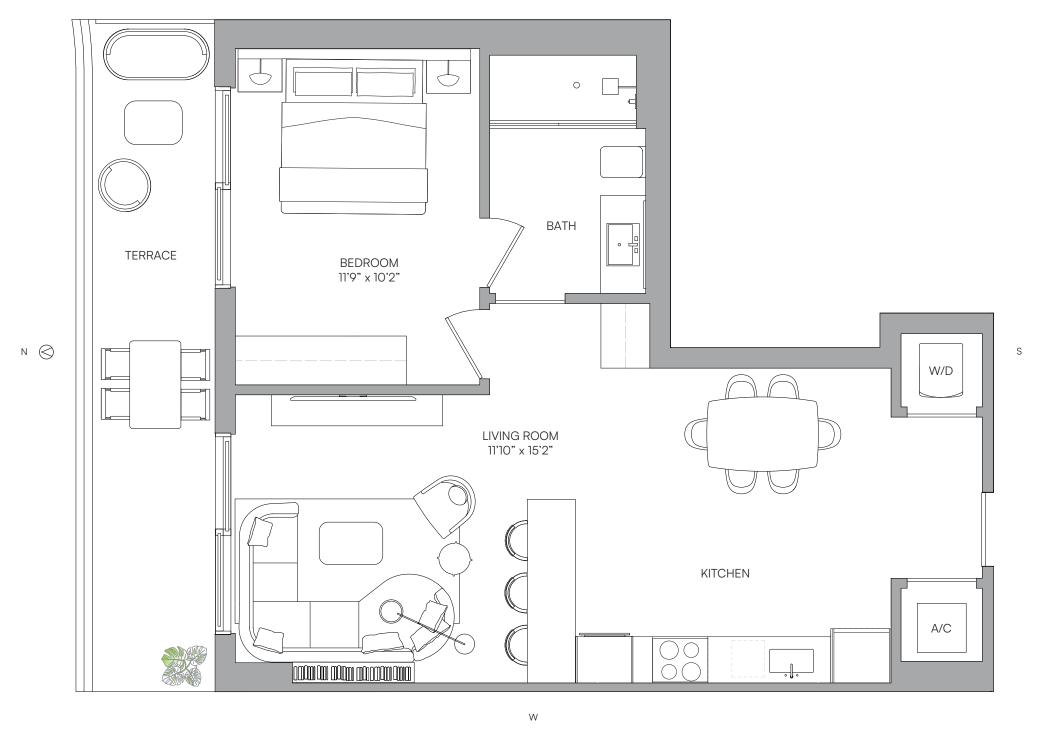

RESIDENCE 05
LEVELS 14-30

**STUDIO** 

 LIVING AREA
 TERRACE
 TOTAL

 452 Sq Ft
 76 SQ FT
 528 SQ FT

 41.99 M²
 7.06 M2
 49.05 M2

Е

W

□ ORAL REPRESENTATIONS CANNOT BE RELIED UPON AS CORRECTLY STATING THE REPRESENTATIONS OF THE DEVELOPER. FOR CORRECT REPRESENTATIONS, MAKE REFERENCE TO THIS BROCHURE AND TO THE DOCUMENTS REQUIRED BY SECTION 718.503, FLORIDA STATUTES, TO BE FURNISHED BY A DEVELOPER TO A BUYER OR LESSEE.