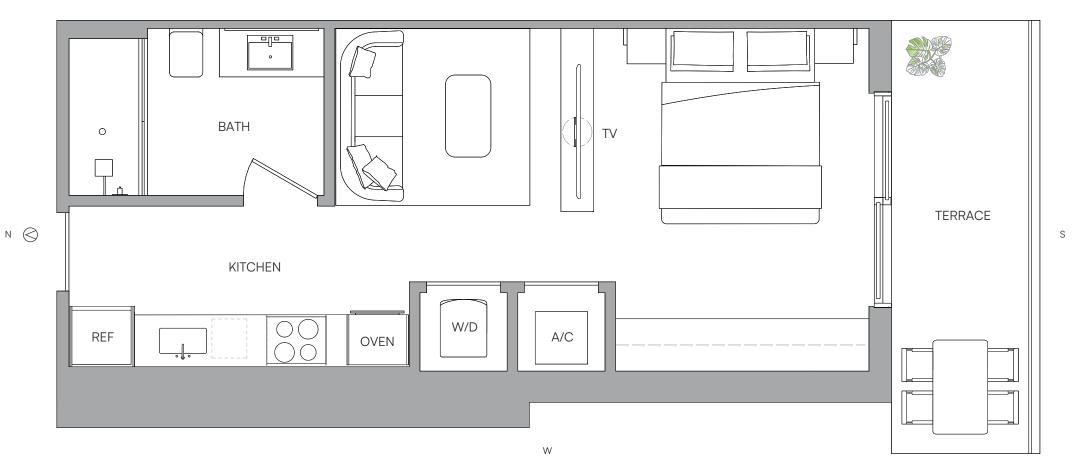

RESIDENCE 01
LEVELS 14-32

1 BEDROOM 1 BATH

 LIVING AREA
 TERRACE
 TOTAL

 740 Sq Ft
 93 SQ FT
 833 SQ FT

 68.74 M²
 8.63 M²
 77.37 M²

□ ORAL REPRESENTATIONS CANNOT BE RELIED UPON AS CORRECTLY STATING THE REPRESENTATIONS OF THE DEVELOPER. FOR CORRECT REPRESENTATIONS, MAKE REFERENCE TO THIS BROCHURE AND TO THE DOCUMENTS REQUIRED BY SECTION 718.503, FLORIDA STATUTES, TO BE FURNISHED BY A DEVELOPER TO A BUYER OR LESSEE.