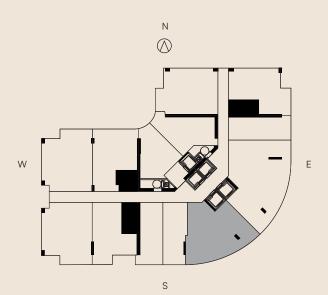

RESIDENCE 13 LEVELS 14-32

2 BEDROOMS 2 BATHS

LIVING AREA TERRACE TOTAL

908 Sq Ft 81 SQ FT 989 SQ FT

84.35 M<sup>2</sup> 7.52 M2 91.87 M2

○ ORAL REPRESENTATIONS CANNOT BE RELIED UPON AS CORRECTLY STATING THE REPRESENTATIONS OF THE DEVELOPER. FOR CORRECT REPRESENTATIONS, MAKE REFERENCE TO THIS BROCHURE AND TO THE DOCUMENTS REQUIRED BY SECTION 718.503, FLORIDA STATUTES, TO BE FURNISHED BY A DEVELOPER TO A BUYER OR LESSEE.

NO FEDERALAGENCY HAS JUDGED THE MERITS OR VALUE, IF ANY, OF THIS PROPERTY. THIS IS NOT AN OFFER TO BUY, THE CONDOMINIUM UNITS IN STATES WHERE SUCH OFFER OR SOLICITATION CANNOT BE MADE. THESE DRAWINGS ARE CONCEPTUAL ONLY AND ARE FOR THE CONVENIENCE OF REFERENCE. THEY SHOULD NOT BE RELIED UPON AS REPRESENTATIONS, EXPRESS OR IMPLIED, OF THE FINAL DETAIL OF THE RESIDENCES. UNITS SHOWN ARE EXAMPLES OF UNITTYPES AND MAY NOT DEPICT ACTUAL UNITS. STATED SQUARE FOOTAGES ARE RANGES FOR A PARTICULAR UNITTYPE AND ARE MEASURED TO THE EXTERIOR BOUNDARIES OF THE EXTERIOR WALLS AND THE CENTERLING OF INTERIOR DETAILS OF THE INTERIOR DETAILS OF THE EXTERIOR DATE OF THE INTERIOR DETAILS OF THE INTERIOR AIRSON OF CONDOMINIUM (WHICH CENTRAL UNIT TYPE AND ARE MADE. AND THE AREA OF THE UNIT AS DEFINITION OF THE FURNISH THE SUCKES, PLUMBING FINAL THE PURCHASE OF THE UNIT. CONSULTY ONE PURCHASE AGREEMENT AND ANY ADDENDATHERETO FOR THE TITLE THE FURNISH. FLORE GENERALLY THE PURCHASE OF THE UNIT. CONSULTY ONE PURCHASE AGREEMENT AND ANY ADDENDATHERETO FOR THE TITLE THE FURNISH. FLORE GENERALLY THE PURCHASE OF THE UNIT. CONSULTY ONE PURCHASE AGREEMENT AND ANY ADDENDATHERETO FOR THE TITLE THE PURCHASE AGREEMENT AND ANY ADDENDATHERETO FOR THE TITLE THE PURCHASE ARE APPROXIMATE, WITHOUT ADDITIONS ONE SUCKES OF THE UNIT. CONSULTY ONE PURCHASE AGREEMENT AND ANY ADDENDATHERETO FOR THE TITLE THE PURCHASE ARE APPROXIMATE, WITHOUT NOTICE. AND ASSOCIATED AND ASSOCIATED AND ASSOCIATED AND ASSOCIATED AND ASSOCIATED AND AS