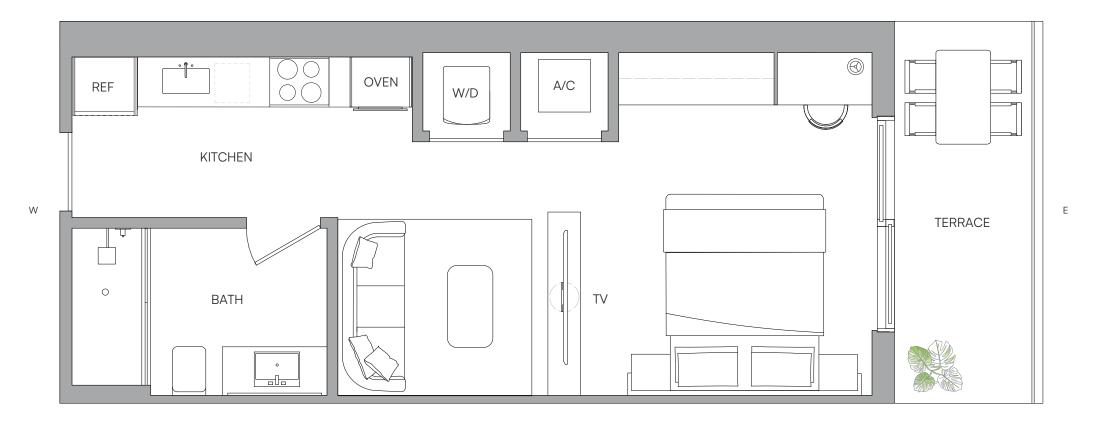

ES FOR A PARTICULAR UNITTYPE AND ARE MEASURED TO THE EXTERIOR WALLS AND THE CENTERLINE OF INTERIOR DEMISING WALLS AND IN FACT ARE LARGER THAN THE AREA THAT WOULD BE DETERMINED BY USING THE DESCRIPTION AND DEFINITION OF THE "UNIT" SET FORTH IN THE DECLARATION OF CONDOMINIUM (WHICH GENERALLY ONLY INCLUDES THE INTERIOR BOUNDARIES OF THE EXTERIOR WALLS AND THE DECLARATION OF CONDOMINIUM (WHICH GENERALLY ONLY INCLUDES THE INTERIOR BOUNDARIES OF THE UNIT SET FORTH IN THE DECLARATION OF CONDOMINIUM (WHICH GENERALLY ONLY INCLUDED WITH THE PURITY OF THE INTERIOR OF THE INTERIOR OF APPLIANCES, EQUIPMENT, COUNTING OF APPLIANCES, PLUMBING SHIP OF A PPLIANCES, P

RESIDENCE 02
LEVELS 14-32



**STUDIO** 

LIVING AREA TERRACE TOTAL

465 Sq Ft 82 SQ FT 547 SQ FT

43.19 M<sup>2</sup> 7.61 M2 50.80 M2







□ ORAL REPRESENTATIONS CANNOT BE RELIED UPON AS CORRECTLY STATING THE REPRESENTATIONS OF THE DEVELOPER. FOR CORRECT REPRESENTATIONS. MAKE REFERENCE TO THIS BROCHURE AND TO THE DOCUMENTS REQUIRED BY SECTION 718.503, FLORIDA STATUTES, TO BE FURNISHED BY A DEVELOPER TO A BUYER OR LESSEE.

NO FEDERAL AGENCY HAS JUDGED THE MERITS OR VALUE, IF ANY, OF THIS PROPERTY. THIS IS NOT AN OFFER TO SUL, OR SOLICITATION OF OFFER TO BUY, THE CONDOMINIUM UNITS IN STATES WHERE SUCH OFFER OR SOLICITATION CANNOT BE MADE. THESE DRAWINGS ARE CONCEPTUAL ONLY AND ARE FOR THE FOR THE FOR SHOULD NOT BE RELIED UPON AS REPRESENTATIONS, EXPRESS OR IMPLIED, OF THE FINAL DETAIL OF THE RESIDENCES. UNITS SHOWN ARE EXAMPLES OF UNITTYPES AND MAY NOT DEPICT ACTUAL UNITS. STATED SQUARE FOOTAGES ARE RANGES FOR A PARTICULAR UN