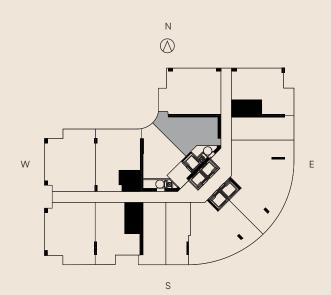

RESIDENCE 01
LEVELS 14-32

1 BEDROOM 1 BATH

 LIVING AREA
 TERRACE
 TOTAL

 740 Sq Ft
 93 SQ FT
 833 SQ FT

 68.74 M²
 8.63 M²
 77.37 M²

□ ORAL REPRESENTATIONS CANNOT BE RELIED UPON AS CORRECTLY STATING THE REPRESENTATIONS OF THE DEVELOPER. FOR CORRECT REPRESENTATIONS, MAKE REFERENCE TO THIS BROCHURE AND TO THE DOCUMENTS REQUIRED BY SECTION 718.503, FLORIDA STATUTES, TO BE FURNISHED BY A DEVELOPER TO A BUYER OR LESSEE.