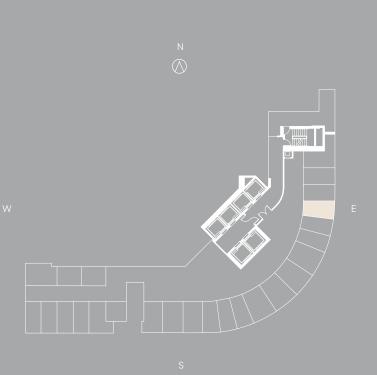

### $\bigcirc$ ONE TWENTY BRICKELL RESIDENCES

LEVEL 02

W

office area 234 SQ FT

△ ORAL REPRESENTATIONS CANNOT BE RELIED UPON AS CORRECTLY STATING THE REPRESENTATIONS OF THE DEVELOPER. FOR CORRECT REPRESENTATIONS, MAKE REFERENCE TO THIS BROCHURE AND TO THE DOCUMENTS REQUIRED BY SECTION 718.503, FLORIDA STATUTES, TO BE FURNISHED BY A DEVELOPER TO A BUYER OR LESSEE.