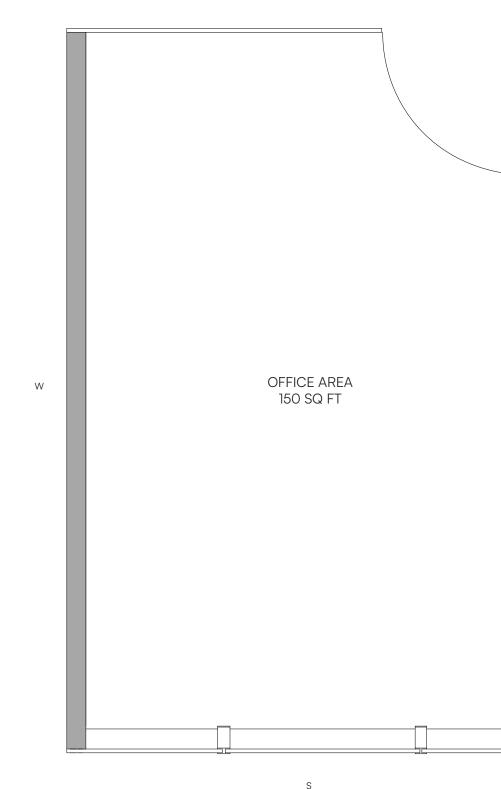

#### OFFICE 14 LEVEL 02

OFFICE 132 Sq Ft 12.26 M<sup>2</sup>

N

**OFFICE AREA** 132 SQ FT W

Е

ORAL REPRESENTATIONS CANNOT BE RELIED UPON AS CORRECTLY STATING THE REPRESENTATIONS OF THE DEVELOPER. FOR CORRECT REPRESENTATIONS, MAKE REFERENCE TO THIS BROCHURE AND TO THE DOCUMENTS REQUIRED BY SECTION 718.503, FLORIDA STATUTES, TO BE FURNISHED BY A DEVELOPER TO A BUYER OR LESSEE.