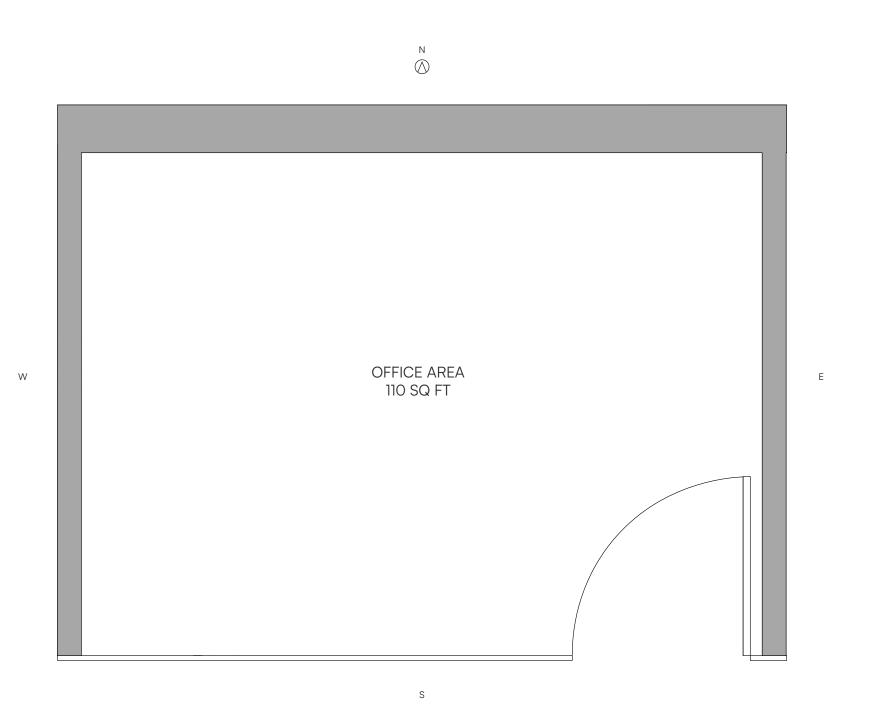

#### OFFICE 14 LEVEL 02

OFFICE 132 Sq Ft 12.26 M<sup>2</sup>

N

**OFFICE AREA** 132 SQ FT W

Е

ORAL REPRESENTATIONS CANNOT BE RELIED UPON AS CORRECTLY STATING THE REPRESENTATIONS OF THE DEVELOPER. FOR CORRECT REPRESENTATIONS, MAKE REFERENCE TO THIS BROCHURE AND TO THE DOCUMENTS REQUIRED BY SECTION 718.503, FLORIDA STATUTES, TO BE FURNISHED BY A DEVELOPER TO A BUYER OR LESSEE.