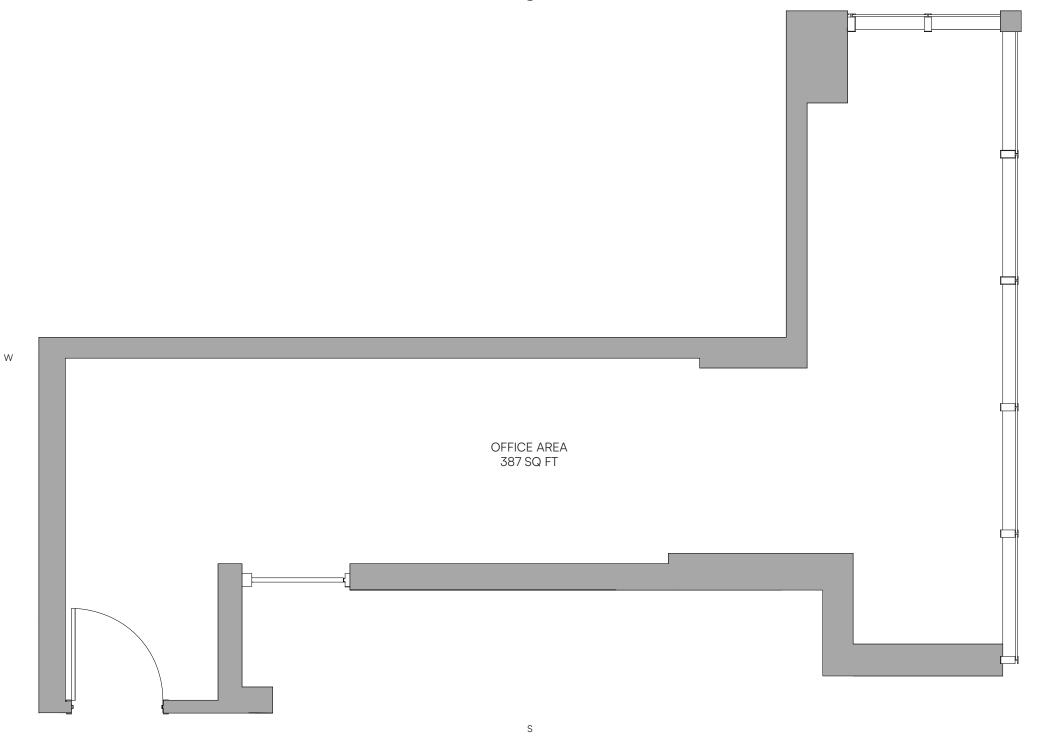

### OFFICE 01 Levels 03-11

#### OFFICE 01 LEVELS 03-11

OFFICE 177 Sq Ft 16.44 M<sup>2</sup>

ORAL REPRESENTATIONS CANNOT BE RELIED UPON AS CORRECTLY STATING THE REPRESENTATIONS OF THE DEVELOPER. FOR CORRECT REPRESENTATIONS, MAKE REFERENCE TO THIS BROCHURE AND TO THE DOCUMENTS REQUIRED BY SECTION 718.503, FLORIDA STATUTES, TO BE FURNISHED BY A DEVELOPER TO A BUYER OR LESSEE.