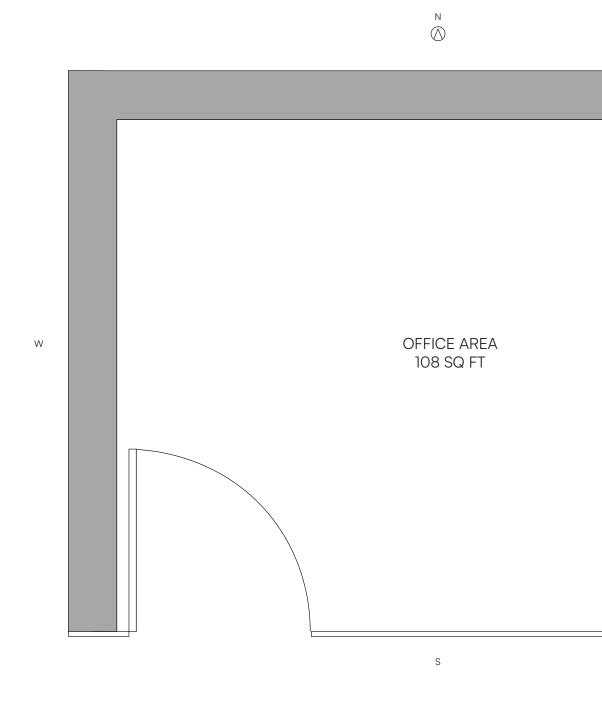

### $\bigcirc$ ONE TWENTY BRICKELL RESIDENCES

LEVEL 02

W

office area 234 SQ FT

△ ORAL REPRESENTATIONS CANNOT BE RELIED UPON AS CORRECTLY STATING THE REPRESENTATIONS OF THE DEVELOPER. FOR CORRECT REPRESENTATIONS, MAKE REFERENCE TO THIS BROCHURE AND TO THE DOCUMENTS REQUIRED BY SECTION 718.503, FLORIDA STATUTES, TO BE FURNISHED BY A DEVELOPER TO A BUYER OR LESSEE.