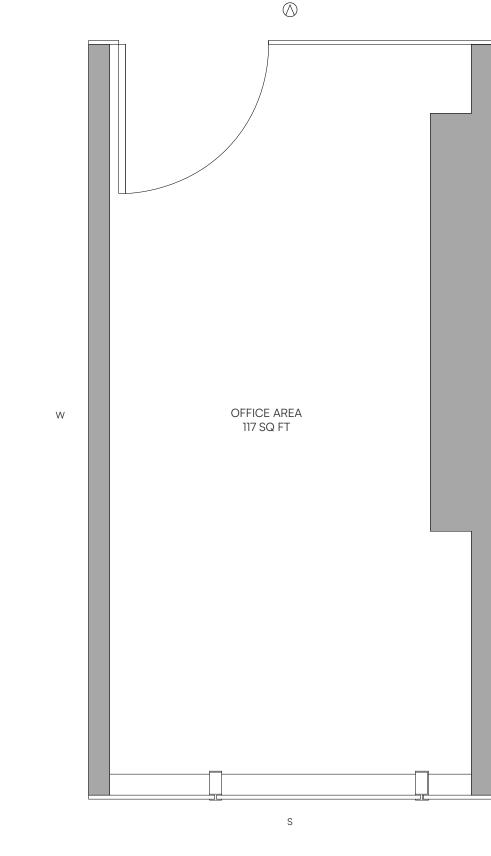

#### OFFICE 19 Levels 03-11

OFFICE 117 Sq Ft 10.86 M<sup>2</sup>

Ν

△ ORAL REPRESENTATIONS CANNOT BE RELIED UPON AS CORRECTLY STATING THE REPRESENTATIONS OF THE DEVELOPER. FOR CORRECT REPRESENTATIONS, MAKE REFERENCE TO THIS BROCHURE AND TO THE DOCUMENTS REQUIRED BY SECTION 718.503, FLORIDA STATUTES, TO BE FURNISHED BY A DEVELOPER TO A BUYER OR LESSEE.