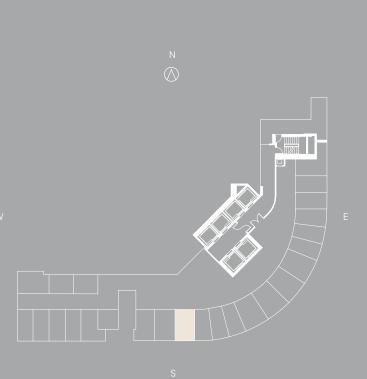

### $\bigcirc$ ONE TWENTY BRICKELL RESIDENCES

LEVEL 02

W

office area 234 SQ FT

△ ORAL REPRESENTATIONS CANNOT BE RELIED UPON AS CORRECTLY STATING THE REPRESENTATIONS OF THE DEVELOPER. FOR CORRECT REPRESENTATIONS, MAKE REFERENCE TO THIS BROCHURE AND TO THE DOCUMENTS REQUIRED BY SECTION 718.503, FLORIDA STATUTES, TO BE FURNISHED BY A DEVELOPER TO A BUYER OR LESSEE.