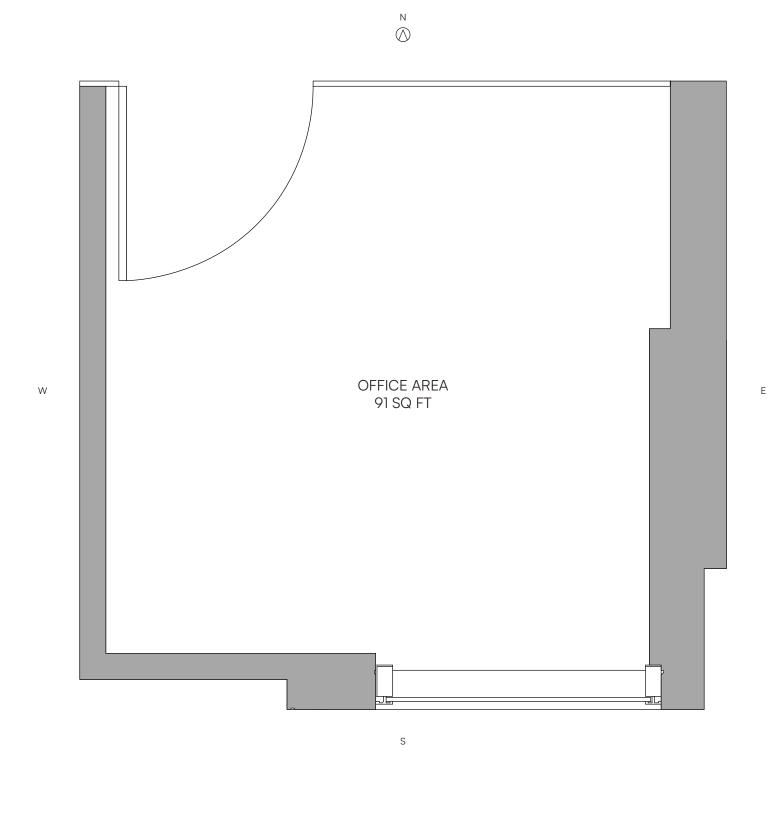

#### OFFICE 17 Levels 03-11

#### OFFICE 17 Levels 03-11

OFFICE 91 Sq Ft 8.45 M<sup>2</sup>

△ ORAL REPRESENTATIONS CANNOT BE RELIED UPON AS CORRECTLY STATING THE REPRESENTATIONS OF THE DEVELOPER. FOR CORRECT REPRESENTATIONS, MAKE REFERENCE TO THIS BROCHURE AND TO THE DOCUMENTS REQUIRED BY SECTION 718.503, FLORIDA STATUTES, TO BE FURNISHED BY A DEVELOPER TO A BUYER OR LESSEE.