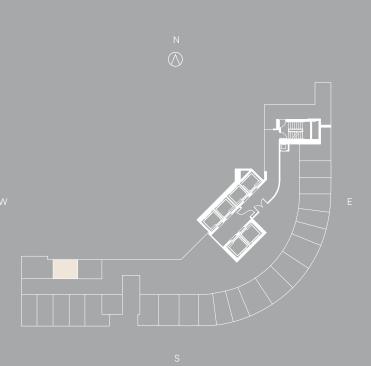

### $\bigcirc$ ONE TWENTY BRICKELL RESIDENCES

LEVEL 02

W

office area 234 SQ FT

△ ORAL REPRESENTATIONS CANNOT BE RELIED UPON AS CORRECTLY STATING THE REPRESENTATIONS OF THE DEVELOPER. FOR CORRECT REPRESENTATIONS, MAKE REFERENCE TO THIS BROCHURE AND TO THE DOCUMENTS REQUIRED BY SECTION 718.503, FLORIDA STATUTES, TO BE FURNISHED BY A DEVELOPER TO A BUYER OR LESSEE.

N

Е