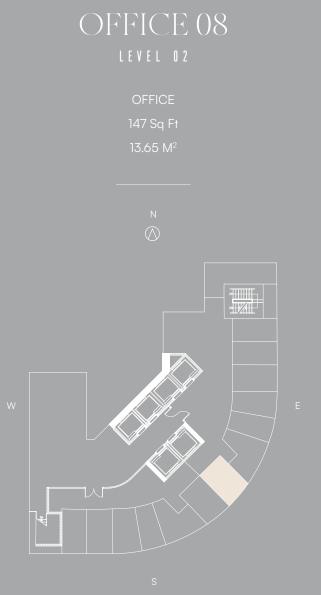

### OFFICE 08 Level 02

### OFFICE 09 Level 02

OFFICE 09 LEVEL 02 OFFICE 147 Sq Ft

13.65 M

N ()

○ ORAL REPRESENTATIONS CANNOT BE RELIED UPON AS CORRECTLY STATING THE REPRESENTATIONS OF THE DEVELOPER. FOR CORRECT REPRESENTATIONS, MAKE REFERENCE TO THIS BROCHURE AND TO THE DOCUMENTS REQUIRED BY SECTION 718.503, FLORIDA STATUTES, TO BE FURNISHED BY A DEVELOPER TO A BUYER OR LESSEE.