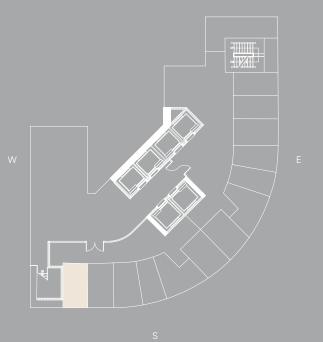

### $\bigcirc$ ONE TWENTY BRICKELL RESIDENCES

LEVEL 02

W

office area 234 SQ FT

△ ORAL REPRESENTATIONS CANNOT BE RELIED UPON AS CORRECTLY STATING THE REPRESENTATIONS OF THE DEVELOPER. FOR CORRECT REPRESENTATIONS, MAKE REFERENCE TO THIS BROCHURE AND TO THE DOCUMENTS REQUIRED BY SECTION 718.503, FLORIDA STATUTES, TO BE FURNISHED BY A DEVELOPER TO A BUYER OR LESSEE.