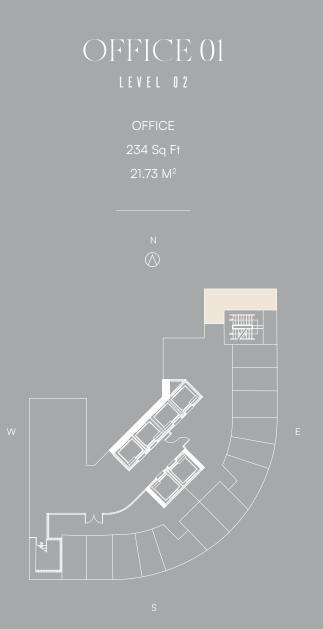

### $\bigcirc$ ONE TWENTY BRICKELL RESIDENCES

LEVEL 02

W

office area 234 SQ FT

△ ORAL REPRESENTATIONS CANNOT BE RELIED UPON AS CORRECTLY STATING THE REPRESENTATIONS OF THE DEVELOPER. FOR CORRECT REPRESENTATIONS, MAKE REFERENCE TO THIS BROCHURE AND TO THE DOCUMENTS REQUIRED BY SECTION 718.503, FLORIDA STATUTES, TO BE FURNISHED BY A DEVELOPER TO A BUYER OR LESSEE.

N

Е