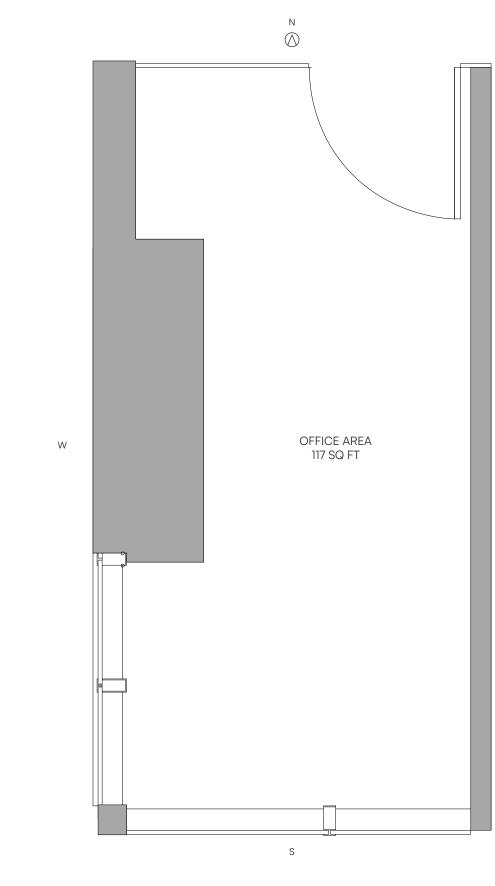

#### OFFICE 22 Levels 03-11

#### OFFICE 22 Levels 03-11

OFFICE 117 Sq Ft 10.86 M<sup>2</sup>

△ ORAL REPRESENTATIONS CANNOT BE RELIED UPON AS CORRECTLY STATING THE REPRESENTATIONS OF THE DEVELOPER. FOR CORRECT REPRESENTATIONS, MAKE REFERENCE TO THIS BROCHURE AND TO THE DOCUMENTS REQUIRED BY SECTION 718.503, FLORIDA STATUTES, TO BE FURNISHED BY A DEVELOPER TO A BUYER OR LESSEE.