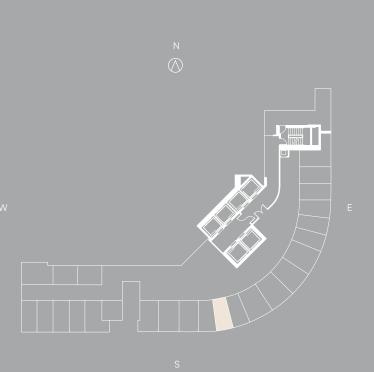

### $\bigcirc$ ONE TWENTY BRICKELL RESIDENCES

LEVEL 02

W

office area 234 SQ FT

△ ORAL REPRESENTATIONS CANNOT BE RELIED UPON AS CORRECTLY STATING THE REPRESENTATIONS OF THE DEVELOPER. FOR CORRECT REPRESENTATIONS, MAKE REFERENCE TO THIS BROCHURE AND TO THE DOCUMENTS REQUIRED BY SECTION 718.503, FLORIDA STATUTES, TO BE FURNISHED BY A DEVELOPER TO A BUYER OR LESSEE.

N

Е