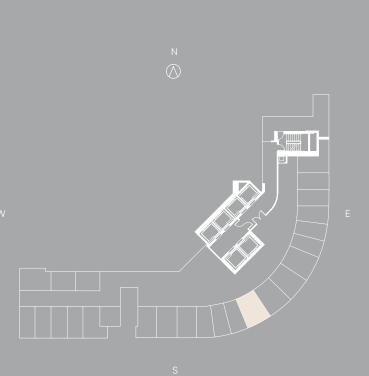

### $\bigcirc$ ONE TWENTY BRICKELL RESIDENCES

LEVEL 02

W

office area 234 SQ FT

△ ORAL REPRESENTATIONS CANNOT BE RELIED UPON AS CORRECTLY STATING THE REPRESENTATIONS OF THE DEVELOPER. FOR CORRECT REPRESENTATIONS, MAKE REFERENCE TO THIS BROCHURE AND TO THE DOCUMENTS REQUIRED BY SECTION 718.503, FLORIDA STATUTES, TO BE FURNISHED BY A DEVELOPER TO A BUYER OR LESSEE.

N

Е