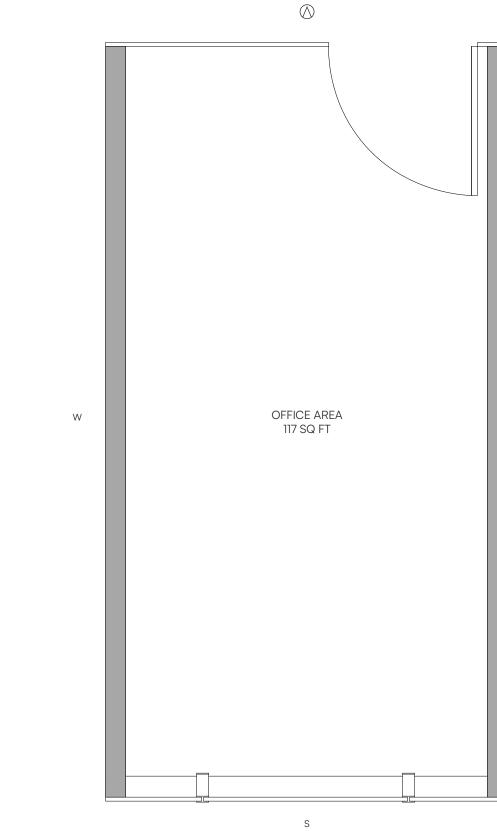

#### OFFICE 22 Levels 03-11

#### OFFICE 22 Levels 03-11

OFFICE 117 Sq Ft 10.86 M<sup>2</sup>

△ ORAL REPRESENTATIONS CANNOT BE RELIED UPON AS CORRECTLY STATING THE REPRESENTATIONS OF THE DEVELOPER. FOR CORRECT REPRESENTATIONS, MAKE REFERENCE TO THIS BROCHURE AND TO THE DOCUMENTS REQUIRED BY SECTION 718.503, FLORIDA STATUTES, TO BE FURNISHED BY A DEVELOPER TO A BUYER OR LESSEE.