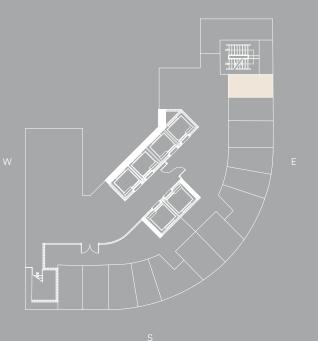

### $\bigcirc$ ONE TWENTY BRICKELL RESIDENCES

LEVEL 02

W

office area 234 SQ FT

△ ORAL REPRESENTATIONS CANNOT BE RELIED UPON AS CORRECTLY STATING THE REPRESENTATIONS OF THE DEVELOPER. FOR CORRECT REPRESENTATIONS, MAKE REFERENCE TO THIS BROCHURE AND TO THE DOCUMENTS REQUIRED BY SECTION 718.503, FLORIDA STATUTES, TO BE FURNISHED BY A DEVELOPER TO A BUYER OR LESSEE.

N

Е