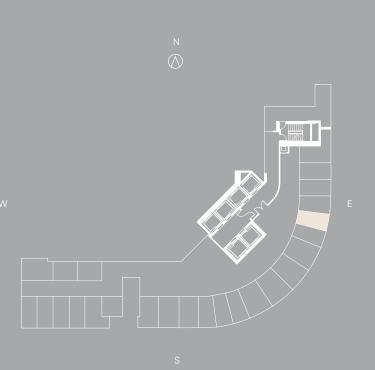

### $\bigcirc$ ONE TWENTY BRICKELL RESIDENCES

LEVEL 02

W

office area 234 SQ FT

△ ORAL REPRESENTATIONS CANNOT BE RELIED UPON AS CORRECTLY STATING THE REPRESENTATIONS OF THE DEVELOPER. FOR CORRECT REPRESENTATIONS, MAKE REFERENCE TO THIS BROCHURE AND TO THE DOCUMENTS REQUIRED BY SECTION 718.503, FLORIDA STATUTES, TO BE FURNISHED BY A DEVELOPER TO A BUYER OR LESSEE.