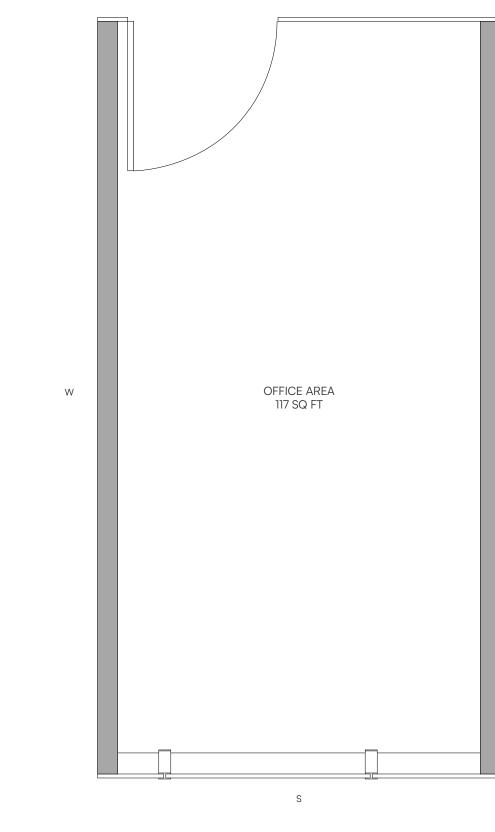

#### OFFICE 22 Levels 03-11

#### OFFICE 22 Levels 03-11

OFFICE 117 Sq Ft 10.86 M<sup>2</sup>

△ ORAL REPRESENTATIONS CANNOT BE RELIED UPON AS CORRECTLY STATING THE REPRESENTATIONS OF THE DEVELOPER. FOR CORRECT REPRESENTATIONS, MAKE REFERENCE TO THIS BROCHURE AND TO THE DOCUMENTS REQUIRED BY SECTION 718.503, FLORIDA STATUTES, TO BE FURNISHED BY A DEVELOPER TO A BUYER OR LESSEE.