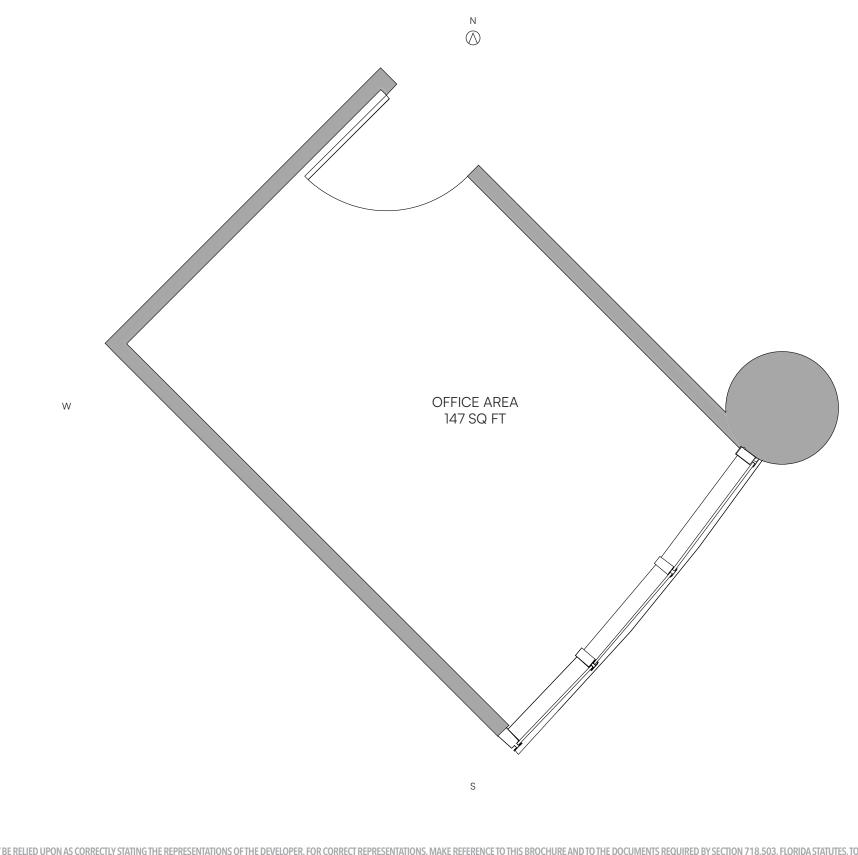

### OFFICE 08 Level 02

### OFFICE 09 Level 02

OFFICE 09 LEVEL 02 OFFICE 147 Sq Ft

13.65 M

N ()

○ ORAL REPRESENTATIONS CANNOT BE RELIED UPON AS CORRECTLY STATING THE REPRESENTATIONS OF THE DEVELOPER. FOR CORRECT REPRESENTATIONS, MAKE REFERENCE TO THIS BROCHURE AND TO THE DOCUMENTS REQUIRED BY SECTION 718.503, FLORIDA STATUTES, TO BE FURNISHED BY A DEVELOPER TO A BUYER OR LESSEE.