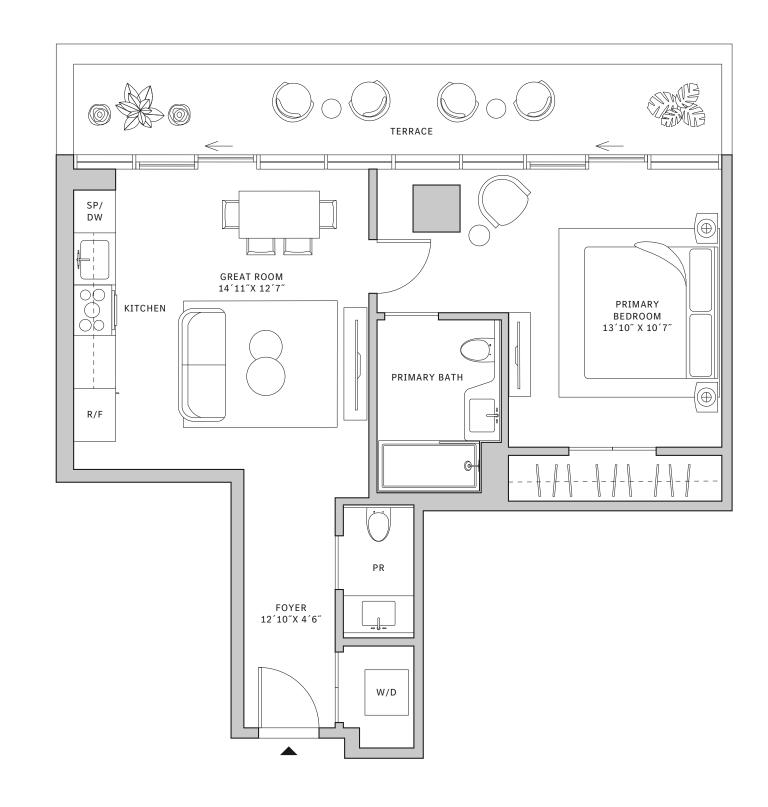

## Residence 02

#### **FLOORS 32-40**

- ↓ 1 Bedroom
- → 1 Bathroom
- ↓ 1 Den/Office
- → Private Terrace→ Interior: 818 sq ft
- ★ Terrace: 166 sq ft

#### **FEATURES**

- → One bedroom residence with North exposure
- ♣ 10' floor-to-ceiling windows and sliding glass doors with direct access to 5' deep terrace