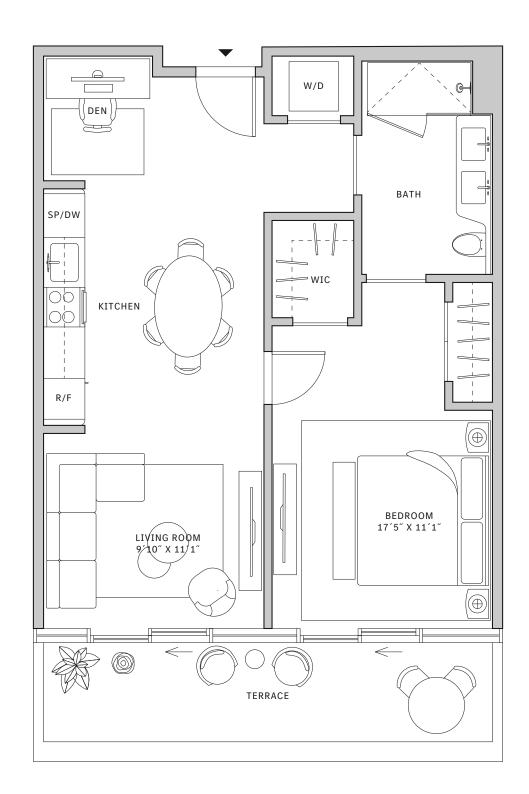

## Residence 02

#### **FLOORS 32-40**

- ↓ 1 Bedroom
- → 1 Bathroom
- ↓ 1 Den/Office
- → Private Terrace→ Interior: 818 sq ft
- ★ Terrace: 166 sq ft

#### **FEATURES**

- → One bedroom residence with North exposure
- ♣ 10' floor-to-ceiling windows and sliding glass doors with direct access to 5' deep terrace