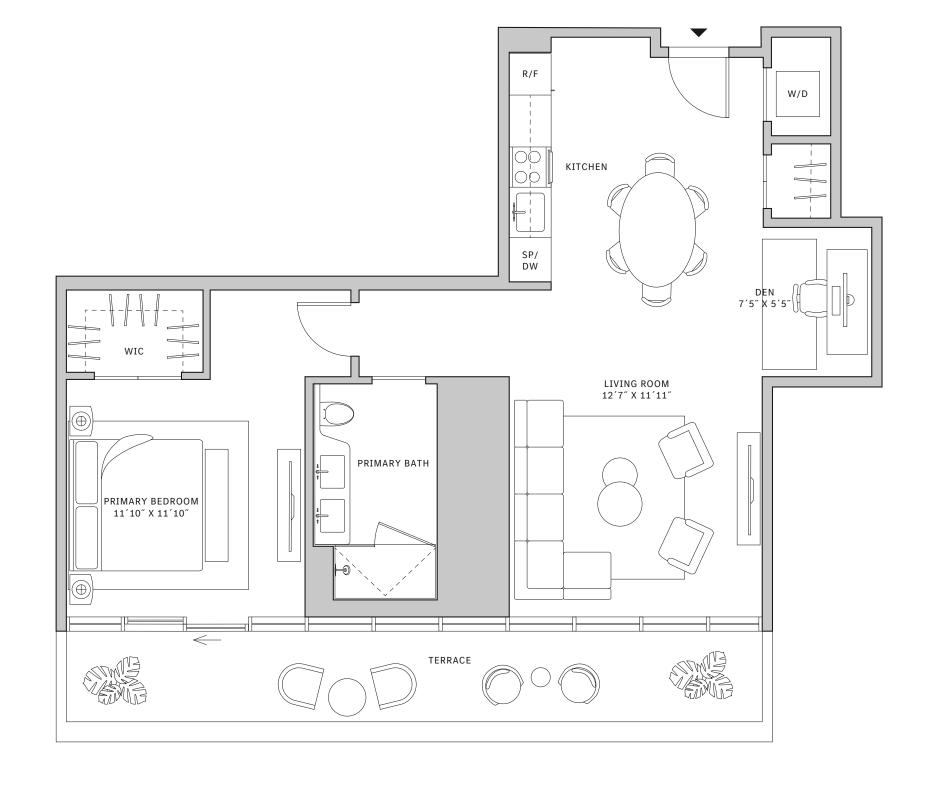

## Residence 11

#### **FLOORS 32-40**

- → 1 Bedroom
- ↓ 1 Bathroom
- 人 1 Den/Office
- ✓ Interior: 728 sq ft✓ Terrace: 127 sq ft

#### **FEATURES**

- → One bedroom residence with South exposure
- ♣ 10' floor-to-ceiling windows and sliding glass doors with direct access to 5' deep terrace

#### NORTH