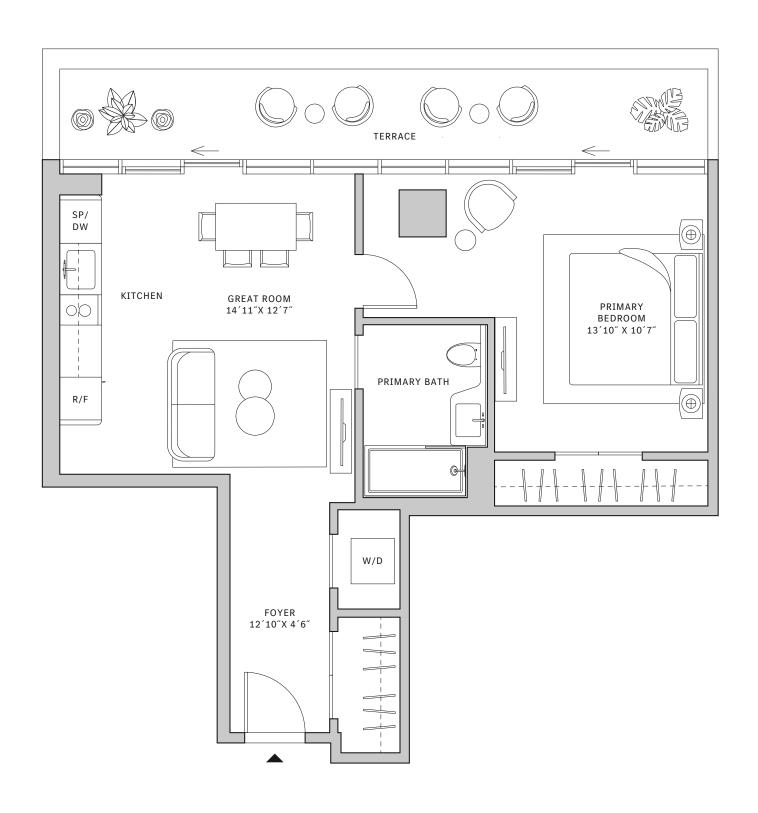

## Residence 02

#### **FLOORS 32-40**

- ↓ 1 Bedroom
- → 1 Bathroom
- ↓ 1 Den/Office
- → Private Terrace→ Interior: 818 sq ft
- ★ Terrace: 166 sq ft

#### **FEATURES**

- → One bedroom residence with North exposure
- ♣ 10' floor-to-ceiling windows and sliding glass doors with direct access to 5' deep terrace