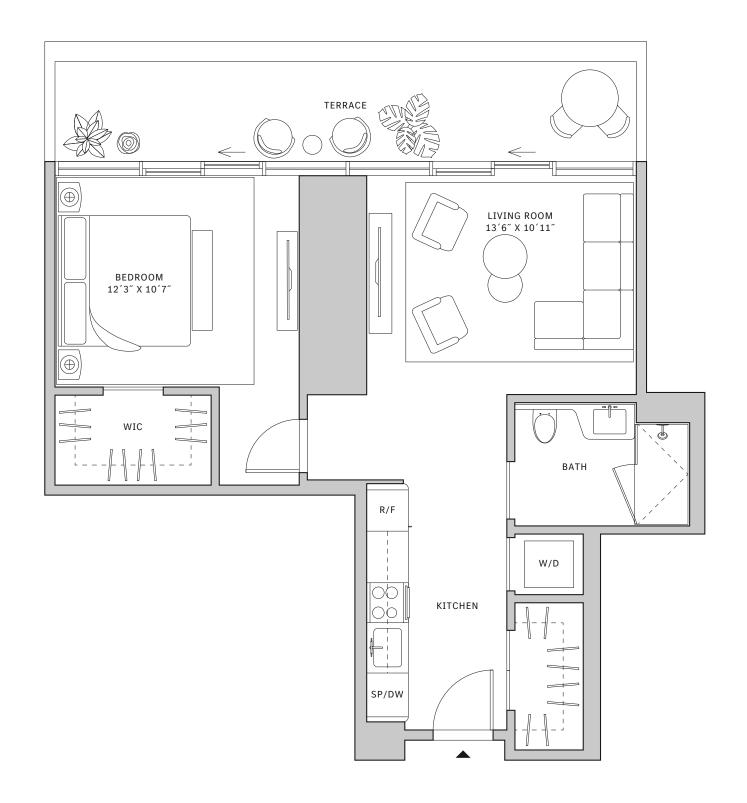

## Residence 02

#### **FLOORS 32-40**

- ↓ 1 Bedroom
- → 1 Bathroom
- ↓ 1 Den/Office
- → Private Terrace→ Interior: 818 sq ft
- ★ Terrace: 166 sq ft

#### **FEATURES**

- → One bedroom residence with North exposure
- ♣ 10' floor-to-ceiling windows and sliding glass doors with direct access to 5' deep terrace