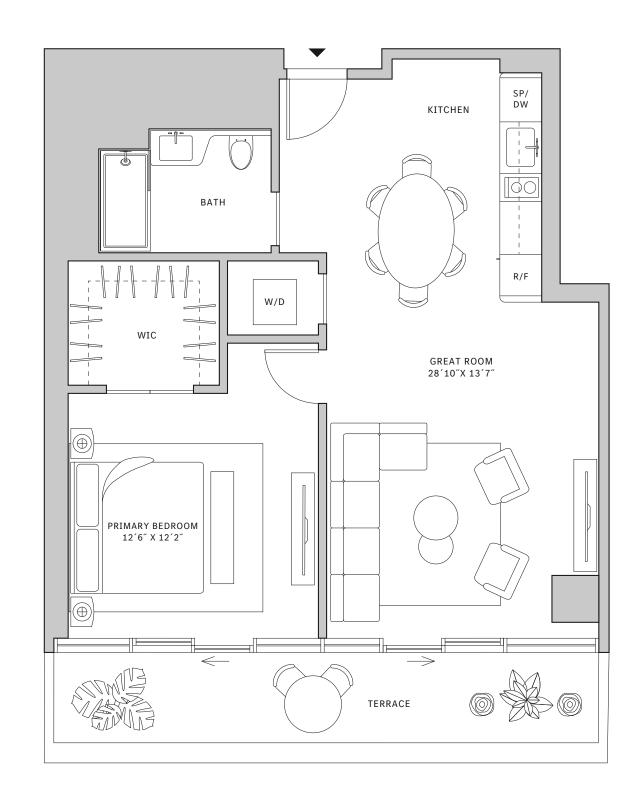

## Residence 02

#### **FLOORS 32-40**

- ↓ 1 Bedroom
- → 1 Bathroom
- ↓ 1 Den/Office
- → Private Terrace→ Interior: 818 sq ft
- ★ Terrace: 166 sq ft

#### **FEATURES**

- → One bedroom residence with North exposure
- ♣ 10' floor-to-ceiling windows and sliding glass doors with direct access to 5' deep terrace