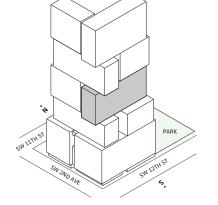

## Residence 02

#### **FLOORS 32-40**

- ↓ 1 Bedroom
- → 1 Bathroom
- ↓ 1 Den/Office
- → Private Terrace→ Interior: 818 sq ft
- ★ Terrace: 166 sq ft

#### **FEATURES**

- → One bedroom residence with North exposure
- ♣ 10' floor-to-ceiling windows and sliding glass doors with direct access to 5' deep terrace

#### NORTH







#### MIAMI.MERCEDESBENZPLACES.COM









# Residence 08

#### **FLOORS 32-40**

- → 1 Bedroom
- → 1 Bathroom
- ★ Terrace: 163 sq ft

#### **FEATURES**

- ∴ One bedroom residence with North exposure
- → 10' floor-to-ceiling windows and sliding glass doors with direct access to 5' deep terrace

#### NORTH





#### MIAMI.MERCEDESBENZPLACES.COM









# Residence 10

#### FLOOR 53-65

- ↓ 1 Bedroom↓ 1 Bathroom
- ▲ Interior: 803 sq ft

#### **FEATURES**

- → One bedroom residence with South exposure
- → 10' floor-to-ceiling windows and sliding glass doors with direct access to 5' deep wrap-around terraces

### NORTH

















## Residence 11

#### **FLOORS 32-40**

- → 1 Bedroom
- ↓ 1 Bathroom
- 人 1 Den/Office
- ✓ Interior: 728 sq ft✓ Terrace: 127 sq ft

#### **FEATURES**

- → One bedroom residence with South exposure
- ♣ 10' floor-to-ceiling windows and sliding glass doors with direct access to 5' deep terrace

#### NORTH







#### MIAMI.MERCEDESBENZPLACES.COM









## Residence 04

#### FLOOR 52

- → 1 Bedroom
- → 1 Bathroom
- ↓ 1 Powder Room↓ Interior: 725 sq ft
- → Terrace: 1