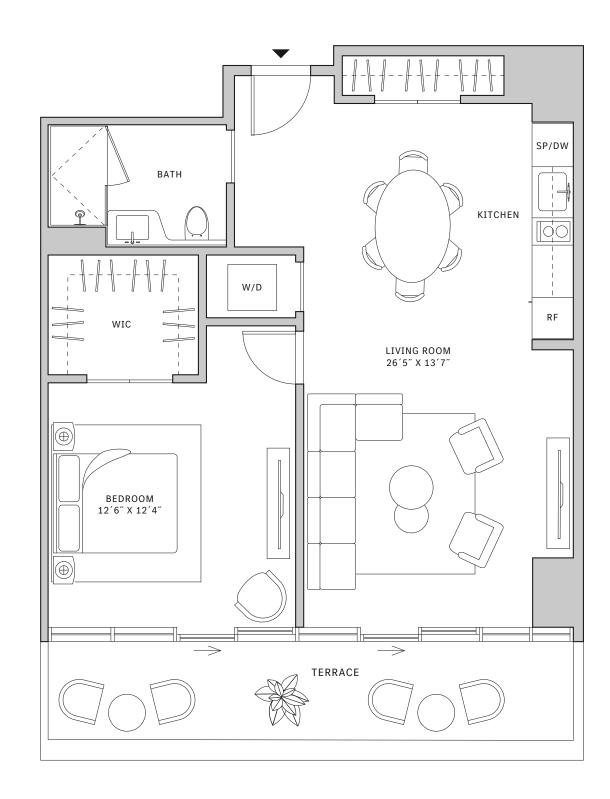

# Residence 08

#### **FLOORS 32-40**

- → 1 Bedroom
- → 1 Bathroom
- ★ Terrace: 163 sq ft

#### **FEATURES**

- ∴ One bedroom residence with North exposure
- → 10' floor-to-ceiling windows and sliding glass doors with direct access to 5' deep terrace