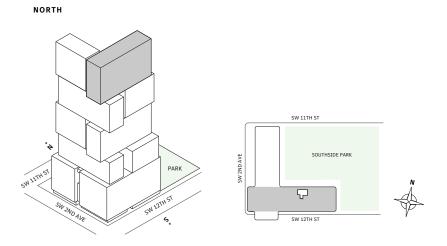

uth exposure
- → 10' floor-to-ceiling windows and sliding glass doors with direct access to 5' deep wrap-around terraces

### NORTH

















## Residence 11

#### **FLOORS 32-40**

- → 1 Bedroom
- ↓ 1 Bathroom
- 人 1 Den/Office
- ✓ Interior: 728 sq ft✓ Terrace: 127 sq ft

#### **FEATURES**

- → One bedroom residence with South exposure
- ♣ 10' floor-to-ceiling windows and sliding glass doors with direct access to 5' deep terrace

#### NORTH







#### MIAMI.MERCEDESBENZPLACES.COM









## Residence 04

#### FLOOR 52

- → 1 Bedroom
- → 1 Bathroom
- ↓ 1 Powder Room↓ Interior: 725 sq ft
- → Terrace: 182 sq ft

#### **FEATURES**

- ∴ One bedroom residence with North exposure
- 4 10' floor-to-ceiling windows and sliding glass doors with direct access to 5' deep wrap-around terraces



#### MIAMI.MERCEDESBENZPLACES.COM









## Residence 04

#### FLOOR 53-65

- → 1 Bedroom
- → 1 Bathroom
- ✓ Interior: 725 sq ft
- → Terrace: 182 sq ft

#### **FEATURES**

NORTH

- ∴ One bedroom residence with North exposure
- with direct access to 5' deep wrap-around terraces





#### MIAMI.MERCEDESBENZPLACES.COM









# Residence 06

#### FLOOR 42-51

- → 1 Bedroom
- → 1 Bathroom
- → 1 Den/Office
- → Terrace: 193 sq ft

#### **FEATURES**

- → One bedroom residence with South exposure
- with direct access to 5' deep wrap-around terraces

#### NORTH

















## Residence 07

#### **FLOORS 32-40**

- → 1 Bedroom
- → 1 Bathroom
- ★ Terrace: 213 sq ft

#### **FEATURES**

- → One bedroom residence with North exposure
- ♣ 10' floor-to-ceiling windows and sliding glass doors with