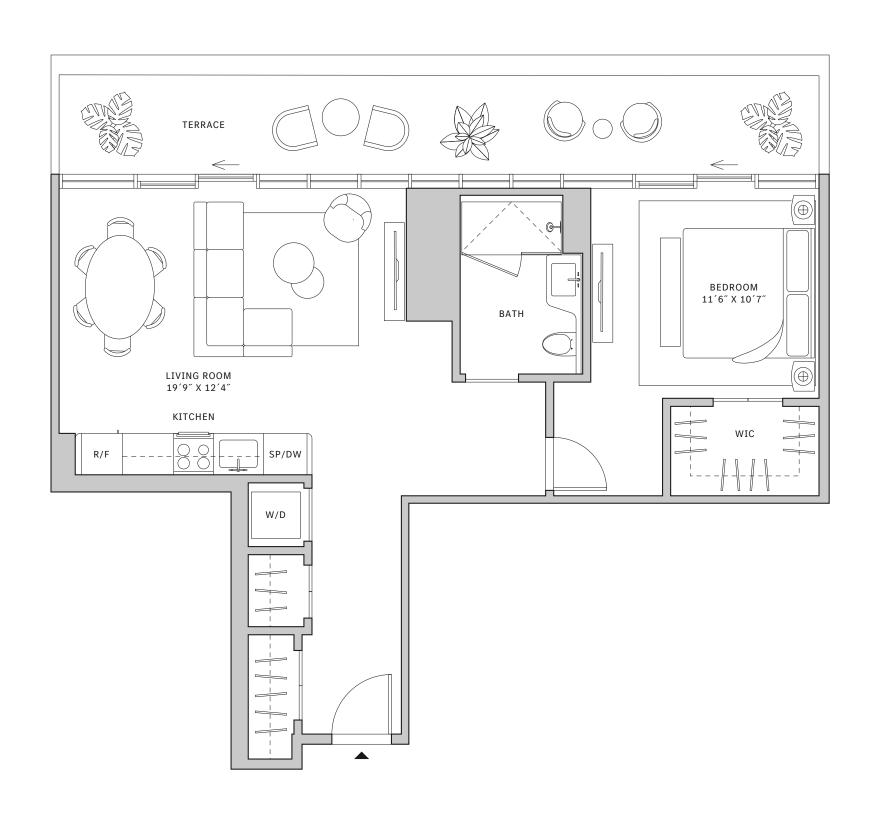

## Residence 02

#### **FLOORS 32-40**

- ↓ 1 Bedroom
- → 1 Bathroom
- ↓ 1 Den/Office
- → Private Terrace→ Interior: 818 sq ft
- ★ Terrace: 166 sq ft

#### **FEATURES**

- → One bedroom residence with North exposure
- ♣ 10' floor-to-ceiling windows and sliding glass doors with direct access to 5' deep terrace