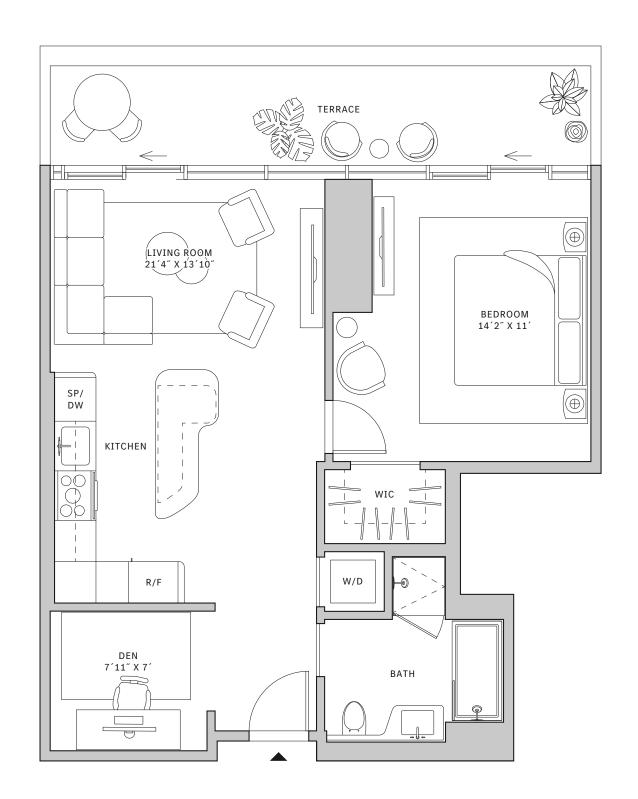

## Residence 02

#### **FLOORS 32-40**

- ↓ 1 Bedroom
- → 1 Bathroom
- ↓ 1 Den/Office
- → Private Terrace→ Interior: 818 sq ft
- ★ Terrace: 166 sq ft

#### **FEATURES**

- → One bedroom residence with North exposure
- ♣ 10' floor-to-ceiling windows and sliding glass doors with direct access to 5' deep terrace