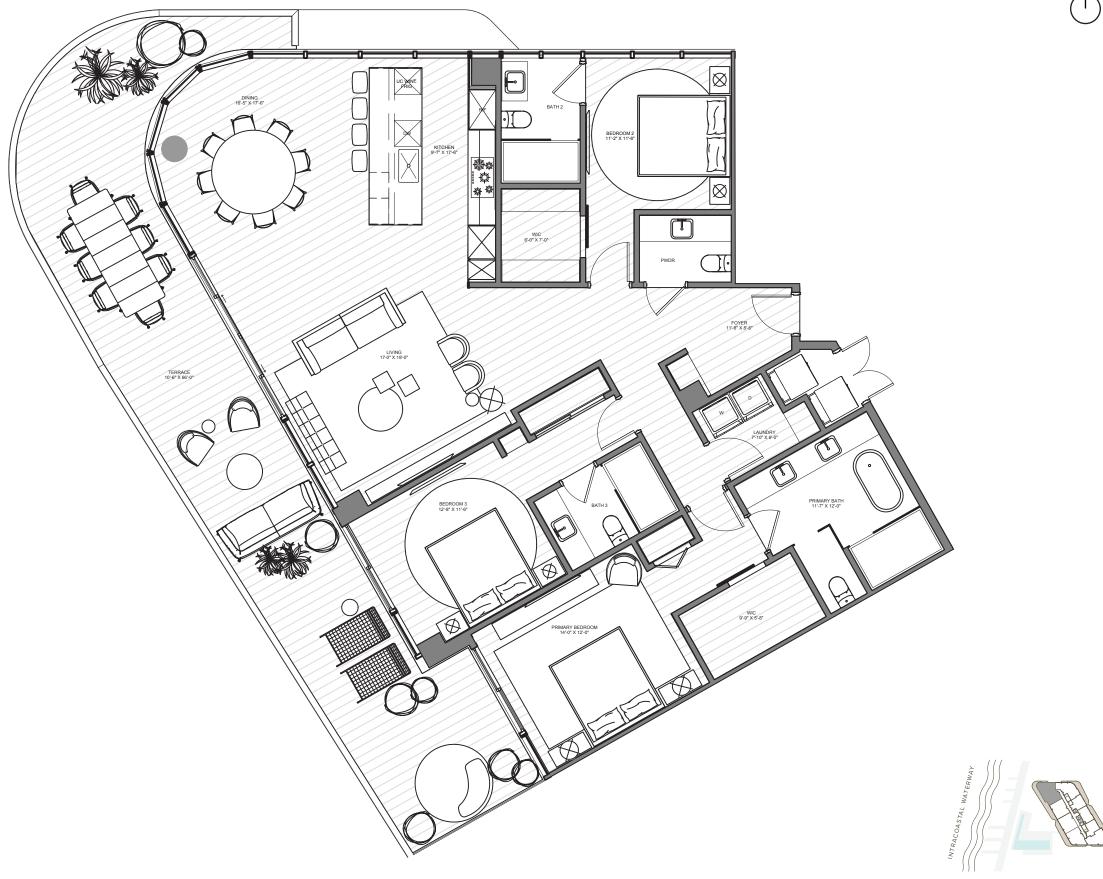

### THE MARINA TOWER

PH 1402 | LEVEL 1 | FLOOR 14

3 Bedrooms | 3.5 Bathrooms | Family Room INTERIOR: 3,583 SF | 332.9 SM EXTERIOR: 3,696 SF | 343.4 SM

TOTAL: 7,279 SF | 676.2 SM