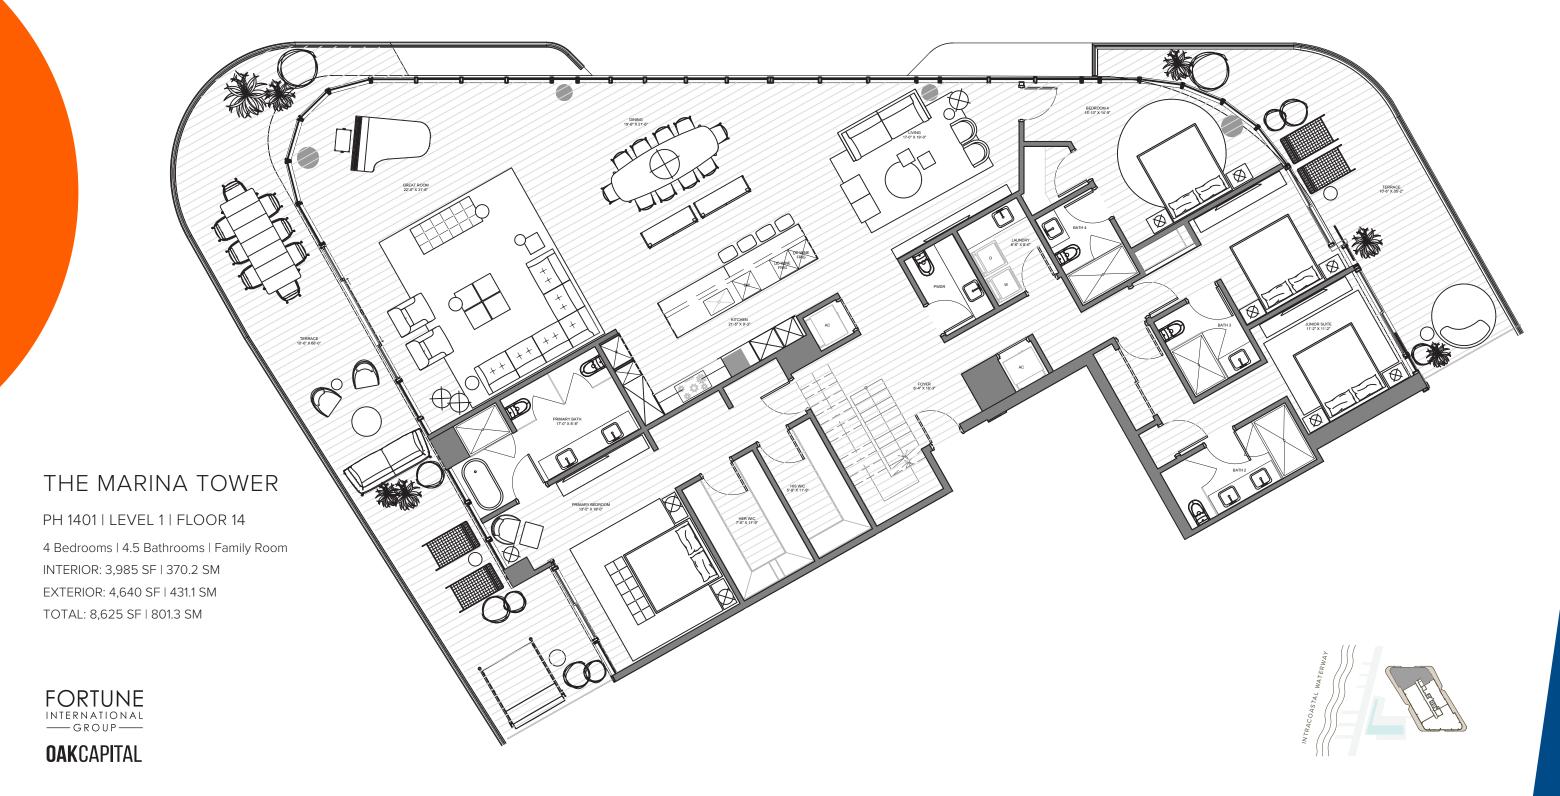

### THE MARINA TOWER

PH 1402 | LEVEL 1 | FLOOR 14

3 Bedrooms | 3.5 Bathrooms | Family Room INTERIOR: 3,583 SF | 332.9 SM EXTERIOR: 3,696 SF | 343.4 SM

TOTAL: 7,279 SF | 676.2 SM