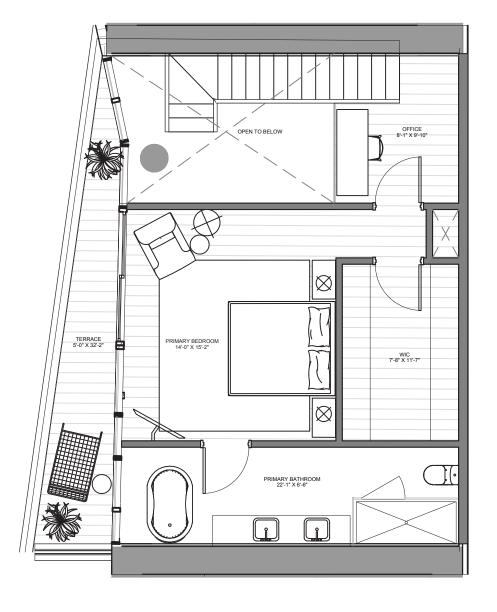

### THE MARINA TOWER

PH 1402 | LEVEL 1 | FLOOR 14

3 Bedrooms | 3.5 Bathrooms | Family Room INTERIOR: 3,583 SF | 332.9 SM EXTERIOR: 3,696 SF | 343.4 SM

TOTAL: 7,279 SF | 676.2 SM