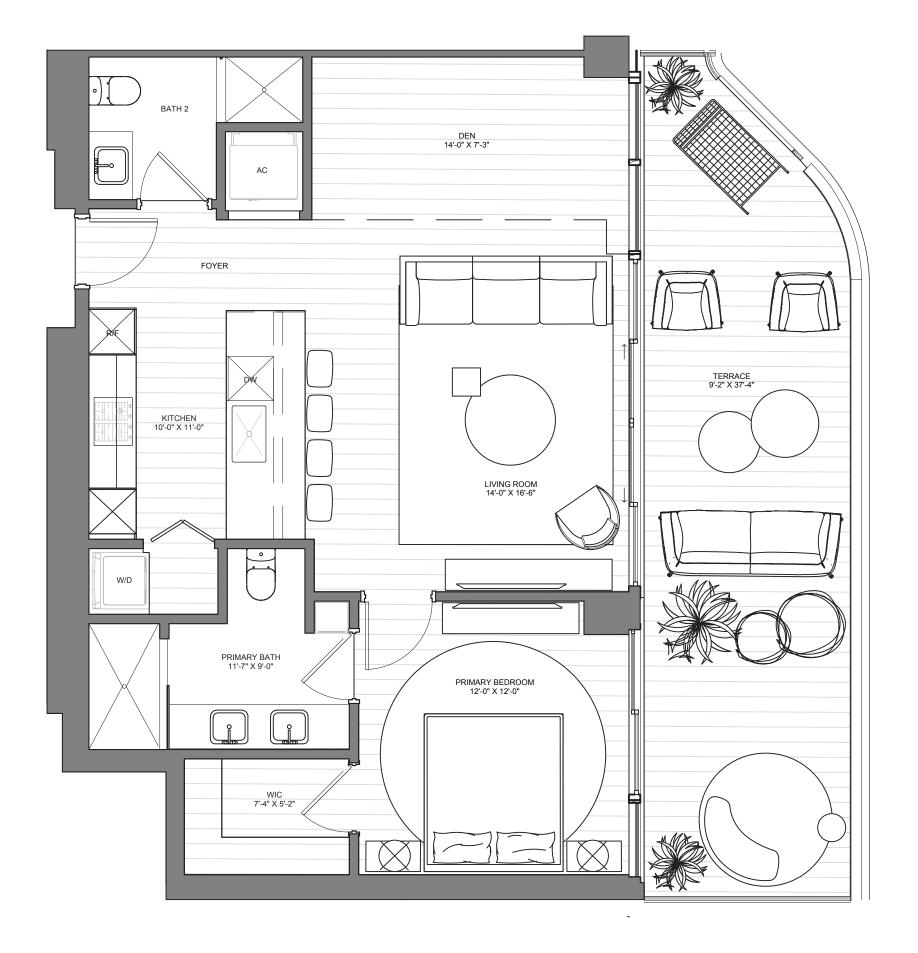

## THE BEACH TOWER

PH 3001 | FLOOR 30

4 Bedrooms | 5.5 Bathrooms | Staff Quarters INTERIOR: 6,657 SF | 618.5 SM EXTERIOR: 1,594 SF | 148.1 SM TOTAL: 8,251 SF | 766.6 SM

The Ritz-Carlton Residences, Pompano Beach are not owned, developed or sold by The Ritz-Carlton Hotel Company, L.L.C., or its affiliates ("Ritz-Carlton marks under a license from Ritz-Carlton, which has not confirmed the accuracy of any of the statements or representations made he

## THE BEACH TOWER

PH 3004 | FLOOR 30

4 Bedrooms | 5.5 Bathrooms | Staff Quarters

INTERIOR: 5,037 SF | 468 SM EXTERIOR: 1,162 SF | 108 SM TOTAL: 6,199 SF | 576 SM