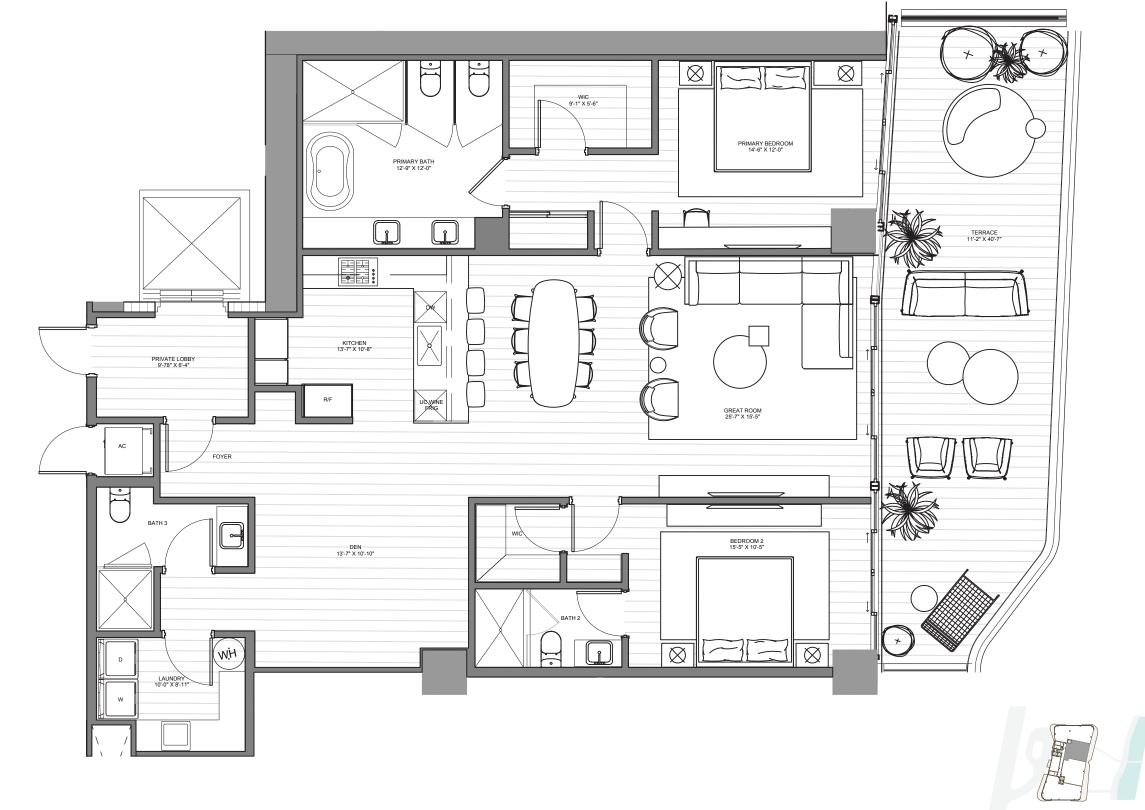

### THE BEACH TOWER

UNIT 01 | LEVEL 03

3 Bedrooms | 4 Bathrooms | Sunset INTERIOR: 2,950 SF | 274.1 SM EXTERIOR: 708 SF | 65.8 SM TOTAL: 3,658 SF | 339.9 SM

The Ritz-Carlton Residences, Pompano Beach are not owned, developed or sold by The Ritz-Carlton Hotel Company, L.L.C., or its affiliates ("Ritz-Carlton marks under a license from Ritz-Carlton, which has not confirmed the accuracy of any of the statements or representations made herein