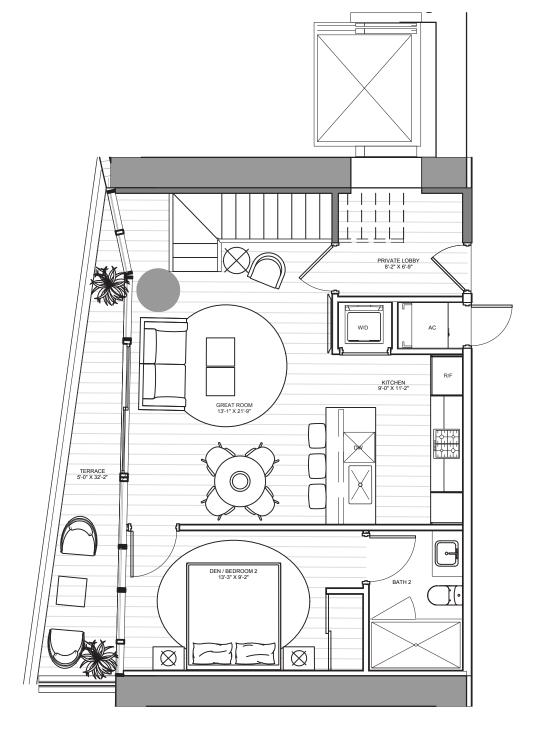

### THE MARINA TOWER

PH 1402 | LEVEL 1 | FLOOR 14

3 Bedrooms | 3.5 Bathrooms | Family Room INTERIOR: 3,583 SF | 332.9 SM EXTERIOR: 3,696 SF | 343.4 SM

TOTAL: 7,279 SF | 676.2 SM