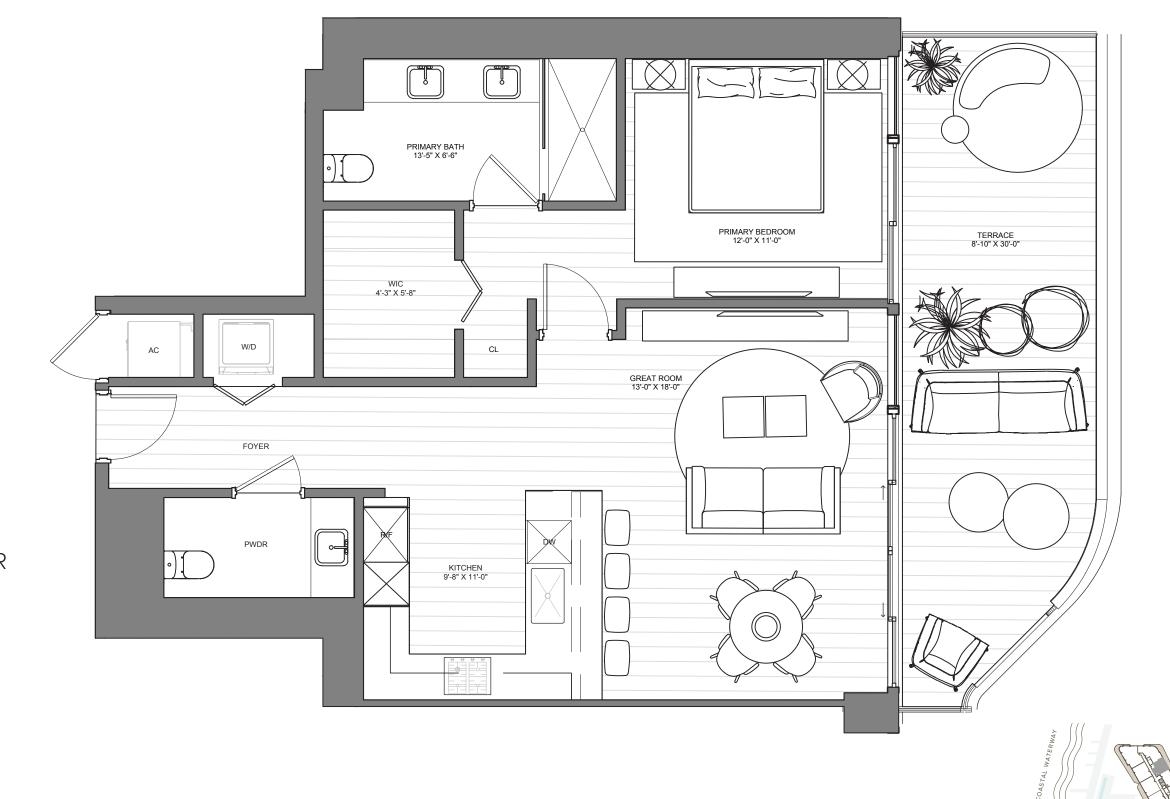

### THE BEACH TOWER

UNIT 05 | LEVELS 16 - 30

1 Bedroom | 2 Bathrooms | Den | Office INTERIOR: 1,491 SF | 138.5 SM EXTERIOR: 230 SF | 21.4 SM TOTAL: 1,721 SF | 159.9 SM

The Ritz-Carlton Residences, Pompano Beach are not owned, developed or sold by The Ritz-Carlton Hotel Company, L.L.C., or its affiliates ("Ritz-Carlton marks under a license from Ritz-Carlton, which has not confirmed the accuracy of any of the statements or representations made herei

#### THE BEACH TOWER

UNIT 05 | LEVELS 7 thru 12, 14 and 15

1 Bedroom | 1 Bathroom INTERIOR: 833 SF | 77.4 SM EXTERIOR: 115 SF | 10.7 SM TOTAL: 948 SF | 88.1 SM

The Ritz-Carlton Residences, Pompano Beach are not owned, developed or sold by The Ritz-Carlton Hotel Company, L.L.C., or its affiliates ("Ritz-Carlton marks under a license from Ritz-Carlton, which has not confirmed the accuracy of any of the statements or representations made here