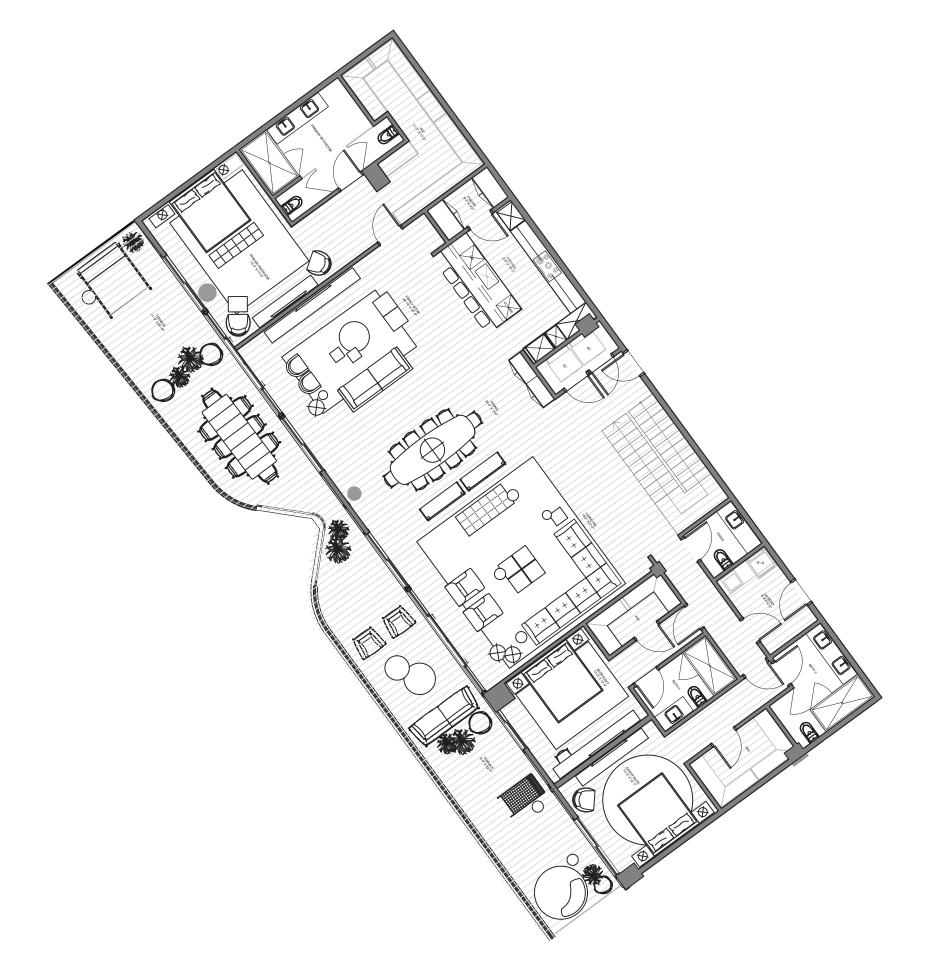

#### THE MARINA TOWER

PH 1403 | LEVEL 1 | FLOOR 14

3 Bedrooms | 3.5 Bathrooms INTERIOR: 3,665 SF | 340.5 SM EXTERIOR: 3,907 SF | 363 SM TOTAL: 7,572 SF | 703.5 SM

The Ritz-Carlton Residences, Pompano Beach are not owned, developed or sold by The Ritz-Carlton Hotel Company, L.L.C., or its affiliates ("Ritz-Carlton"). 1380 Ocean Associates, LLC uses The Ritz-Carlton marks under a license from Ritz-Carlton, which has not confirmed the accuracy of any of the statements or representations made herei