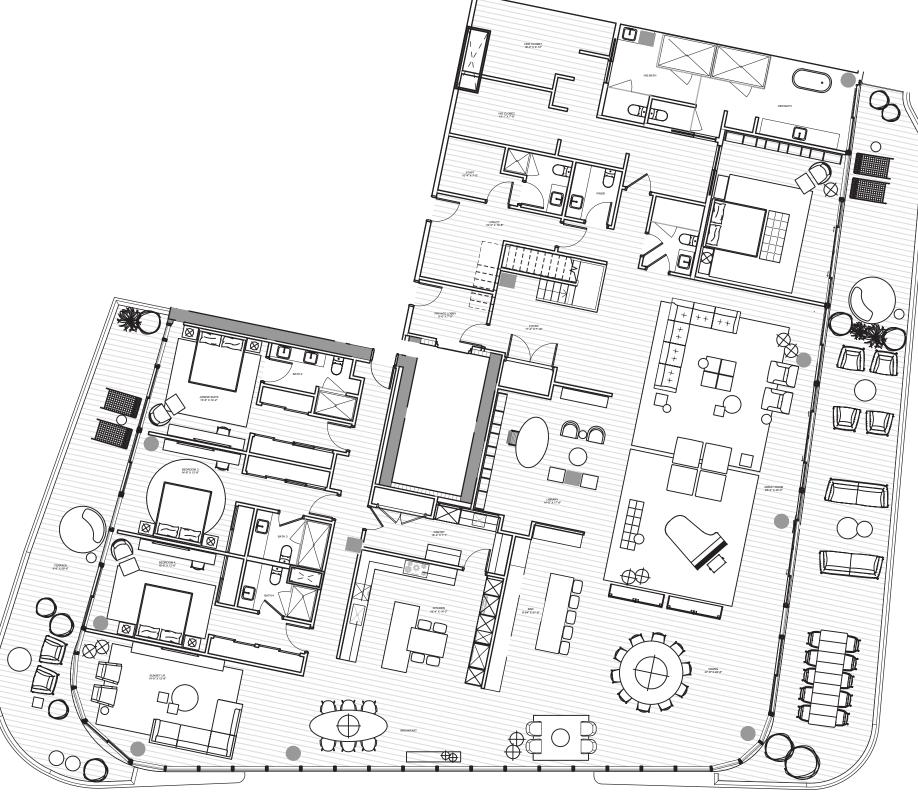

### THE BEACH TOWER

PH 3101 | LEVEL 1 | FLOOR 31

4 Bedrooms | 5.5 Bathrooms | Staff Quarters INTERIOR: 7,193 SF | 668.3 SM EXTERIOR: 6,101 SF | 566.8 SM TOTAL: 13,294 SF | 1235.1 SM

The Ritz-Carlton Residences, Pompano Beach are not owned, developed or sold by The Ritz-Carlton Hotel Company, L.L.C., or its affiliates ("Ritz-Carlton"). 1380 Ocean Associates, LLC uses The Ritz-Carlton marks under a license from Ritz-Carlton, which has not confirmed the accuracy of any of the statements or representations made h

## THE BEACH TOWER

PH 3101 | LEVEL 2 | ROOFTOP TERRACE

The Ritz-Carlton Residences, Pompano Beach are not owned, developed or sold by The Ritz-Carlton Hotel Company, L.L.C., or its affiliates ("Ritz-Carlton marks under a license from Ritz-Carlton, which has not confirmed the accuracy of any of the statements or representations made he