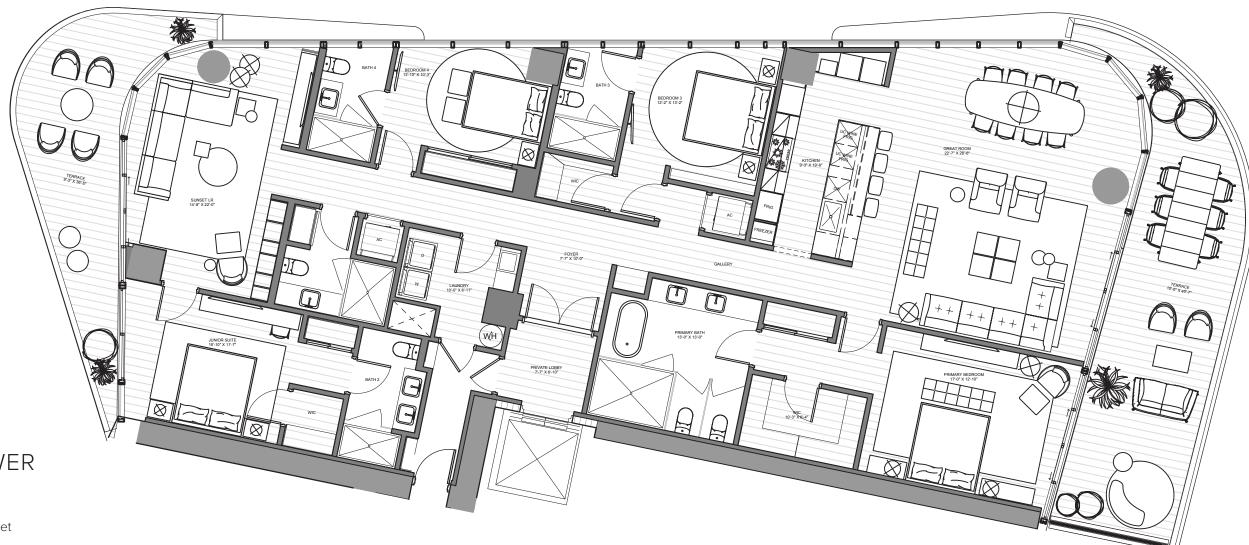

### THE MARINA TOWER

PH 1402 | LEVEL 1 | FLOOR 14

3 Bedrooms | 3.5 Bathrooms | Family Room INTERIOR: 3,583 SF | 332.9 SM EXTERIOR: 3,696 SF | 343.4 SM

TOTAL: 7,279 SF | 676.2 SM