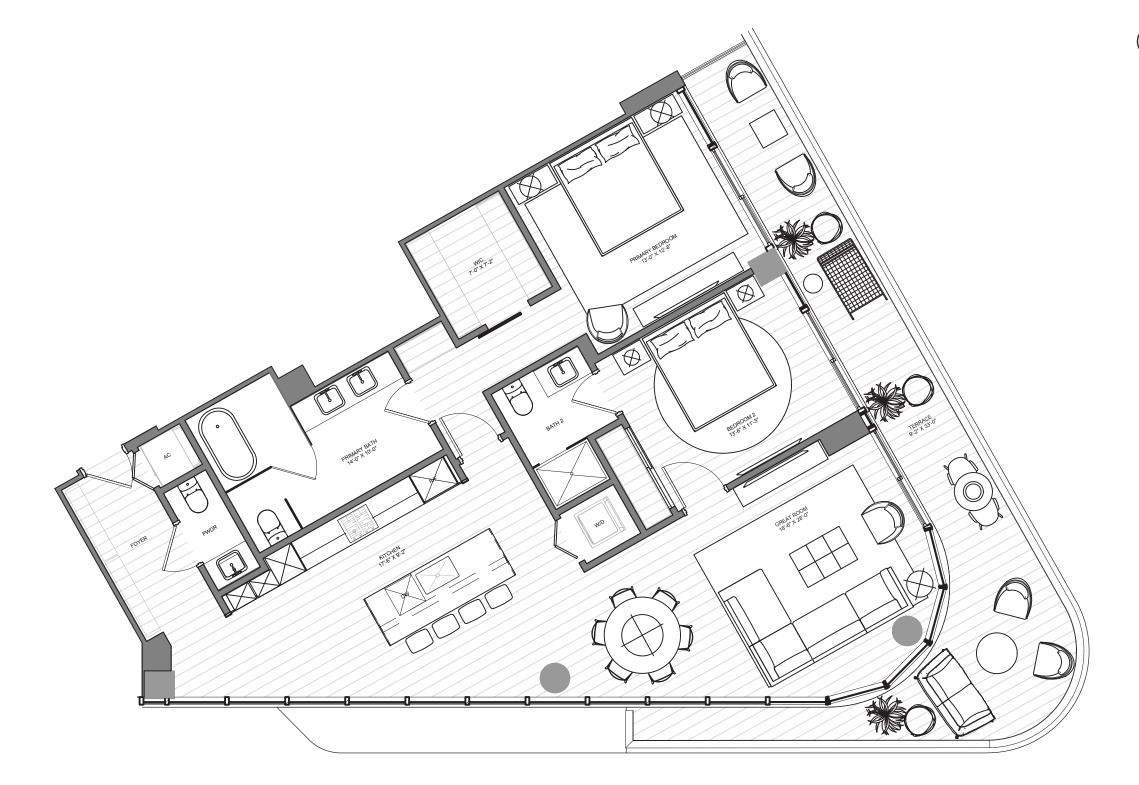

#### THE BEACH TOWER

SKY 03 | LEVELS 25 - 29

4 Bedrooms | 5 Bathrooms INTERIOR: 3.635 SF | 337.7 SM EXTERIOR: 808 SF | 75.1 SM TOTAL: 4,443 SF | 412.8 SM

Sky 04 | LEVELS 25 - 29

4 Bedrooms | 5 Bathrooms INTERIOR: 3,242 SF | 301.2 SM EXTERIOR: 729 SF | 67.7 SM TOTAL: 3,971 SF | 368.9 SM