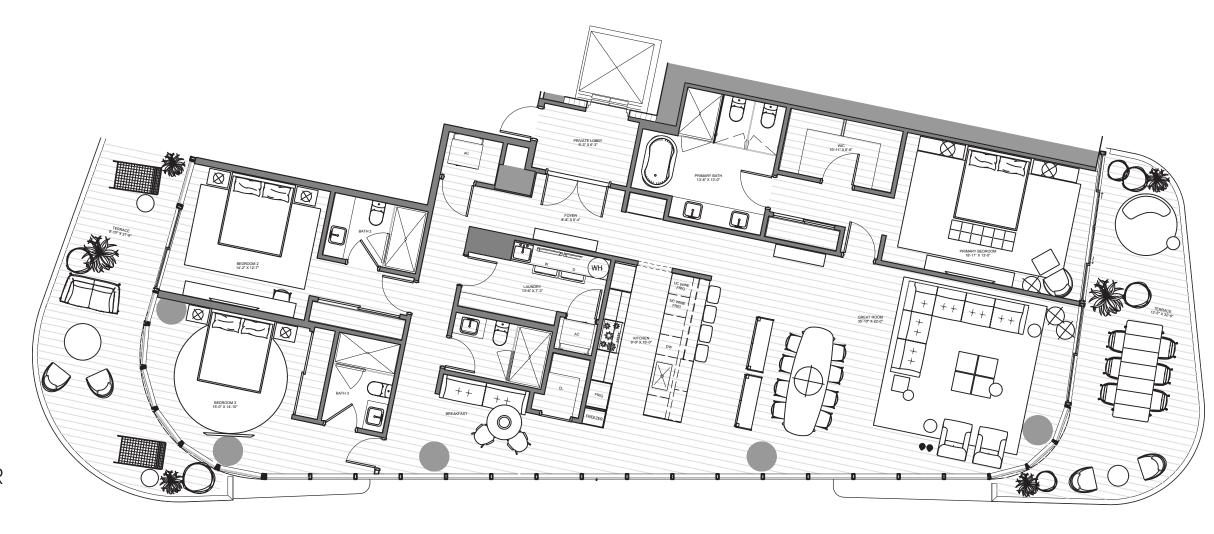

## THE BEACH TOWER

PH 3001 | FLOOR 30

4 Bedrooms | 5.5 Bathrooms | Staff Quarters INTERIOR: 6,657 SF | 618.5 SM EXTERIOR: 1,594 SF | 148.1 SM TOTAL: 8,251 SF | 766.6 SM

The Ritz-Carlton Residences, Pompano Beach are not owned, developed or sold by The Ritz-Carlton Hotel Company, L.L.C., or its affiliates ("Ritz-Carlton marks under a license from Ritz-Carlton, which has not confirmed the accuracy of any of the statements or representations made he

## THE BEACH TOWER

PH 3004 | FLOOR 30

4 Bedrooms | 5.5 Bathrooms | Staff Quarters

INTERIOR: 5,037 SF | 468 SM EXTERIOR: 1,162 SF | 108 SM TOTAL: 6,199 SF | 576 SM