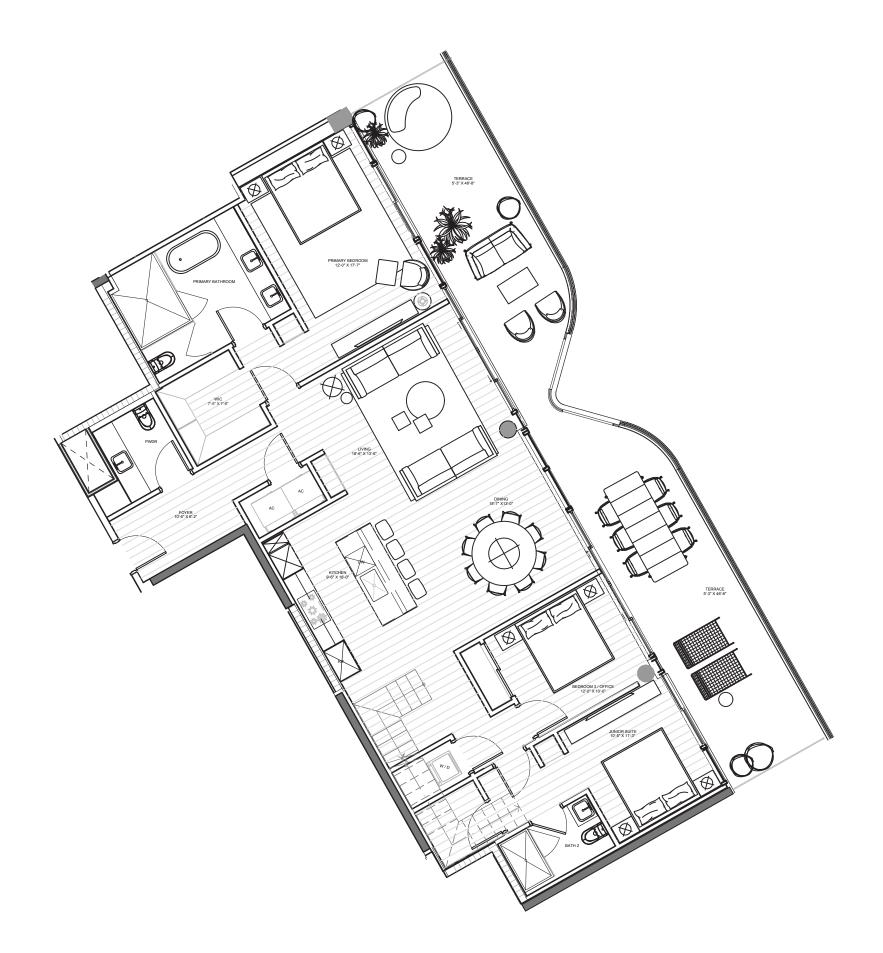

### THE MARINA TOWER

PH 1402 | LEVEL 1 | FLOOR 14

3 Bedrooms | 3.5 Bathrooms | Family Room INTERIOR: 3,583 SF | 332.9 SM EXTERIOR: 3,696 SF | 343.4 SM

TOTAL: 7,279 SF | 676.2 SM