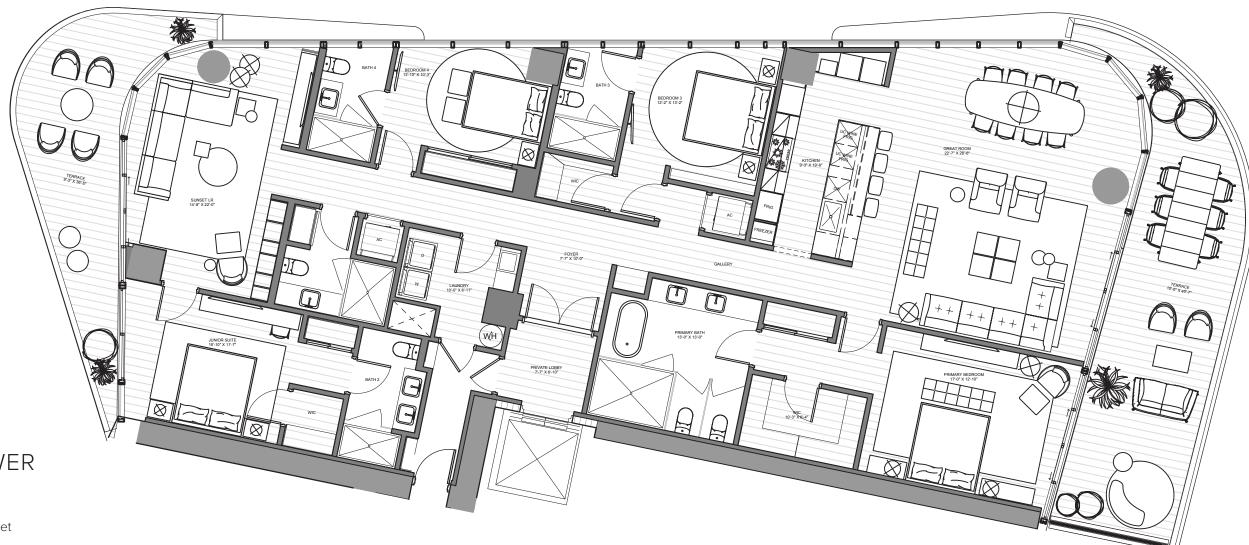

### THE BEACH TOWER

PH 3101 | LEVEL 1 | FLOOR 31

4 Bedrooms | 5.5 Bathrooms | Staff Quarters INTERIOR: 7,193 SF | 668.3 SM EXTERIOR: 6,101 SF | 566.8 SM TOTAL: 13,294 SF | 1235.1 SM

The Ritz-Carlton Residences, Pompano Beach are not owned, developed or sold by The Ritz-Carlton Hotel Company, L.L.C., or its affiliates ("Ritz-Carlton"). 1380 Ocean Associates, LLC uses The Ritz-Carlton marks under a license from Ritz-Carlton, which has not confirmed the accuracy of any of the statements or representations made h