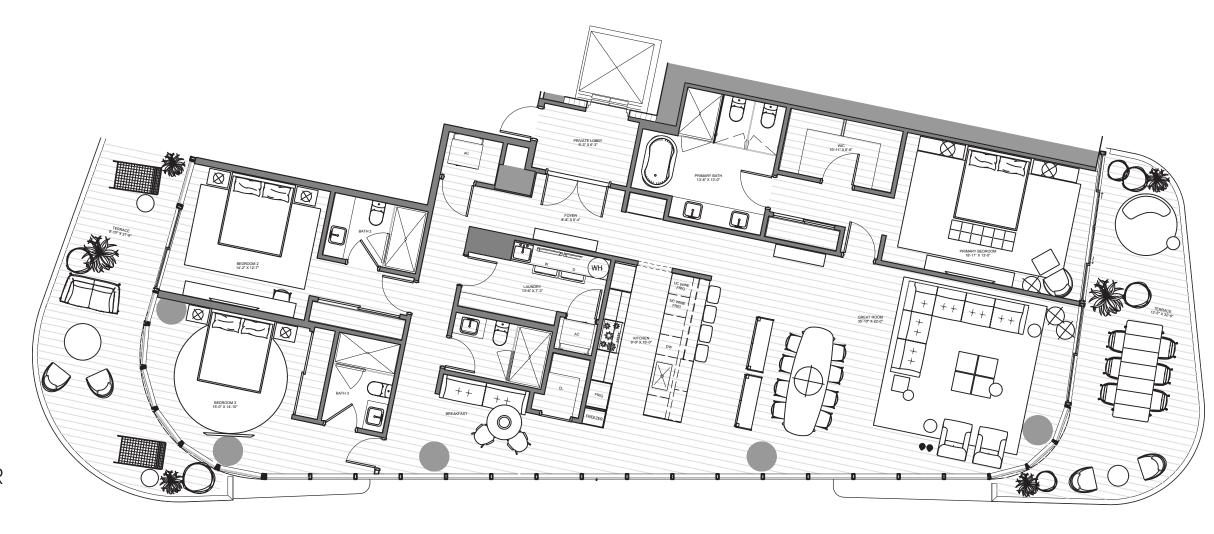

# THE RITZ-CARLTON RESIDENCES

POMPANO BEACH

PH 1402 | LEVEL 2 | ROOFTOP TERRACE

The Ritz-Carlton Residences, Pompano Beach are not owned, developed or sold by The Ritz-Carlton Hotel Company, L.L.C., or its affiliates ("Ritz-Carlton marks under a license from Ritz-Carlton, which has not confirmed the accuracy of any of the statements or representations made he

### THE MARINA TOWER

PH 1402 | LEVEL 1 | FLOOR 14

3 Bedrooms | 3.5 Bathrooms | Family Room INTERIOR: 3,583 SF | 332.9 SM EXTERIOR: 3,696 SF | 343.4 SM

TOTAL: 7,279 SF | 676.2 SM