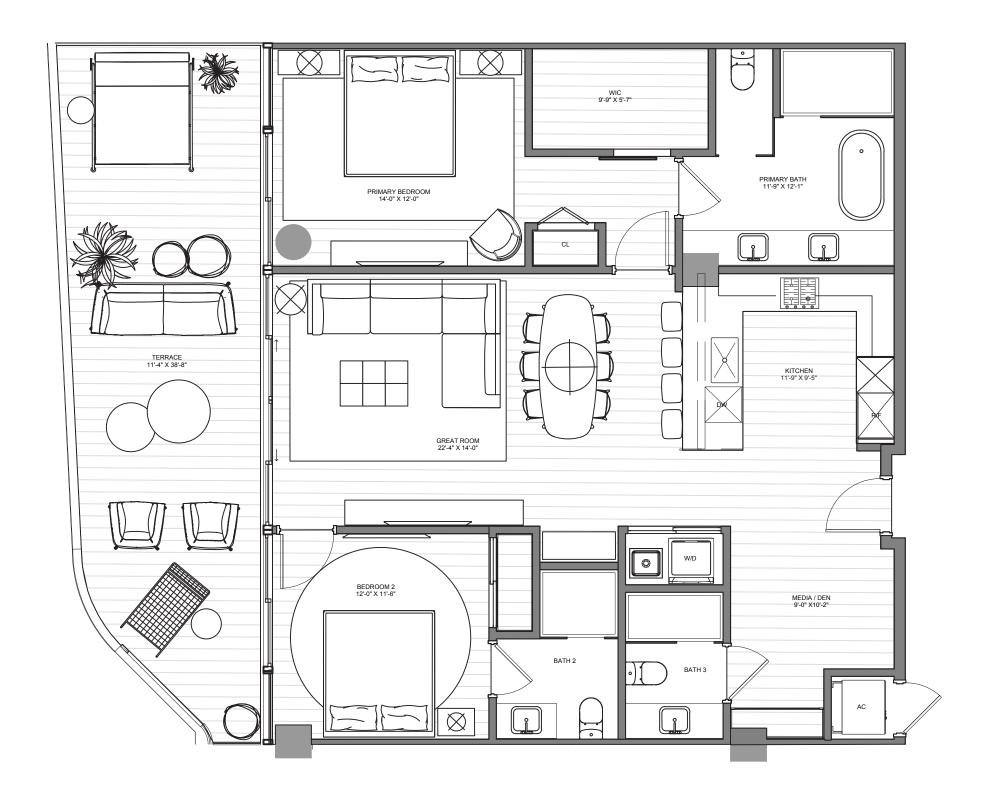

## THE BEACH TOWER

PH 3001 | FLOOR 30

4 Bedrooms | 5.5 Bathrooms | Staff Quarters INTERIOR: 6,657 SF | 618.5 SM EXTERIOR: 1,594 SF | 148.1 SM TOTAL: 8,251 SF | 766.6 SM

The Ritz-Carlton Residences, Pompano Beach are not owned, developed or sold by The Ritz-Carlton Hotel Company, L.L.C., or its affiliates ("Ritz-Carlton marks under a license from Ritz-Carlton, which has not confirmed the accuracy of any of the statements or representations made he