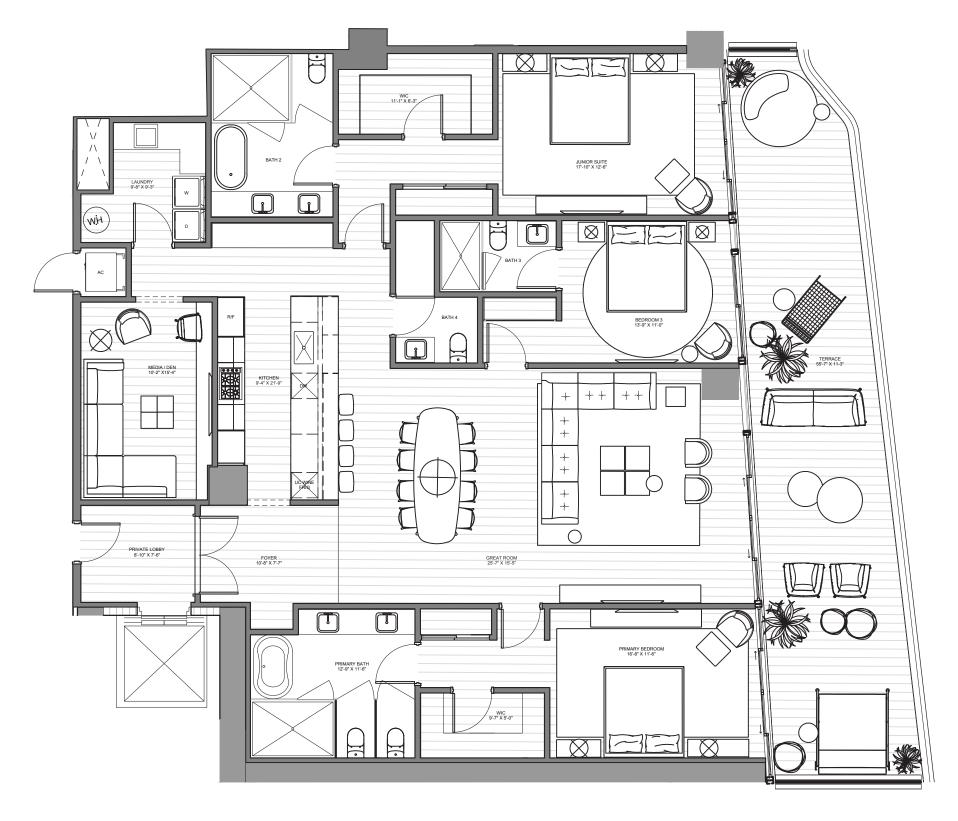

### THE MARINA TOWER

PH 1402 | LEVEL 1 | FLOOR 14

3 Bedrooms | 3.5 Bathrooms | Family Room INTERIOR: 3,583 SF | 332.9 SM EXTERIOR: 3,696 SF | 343.4 SM

TOTAL: 7,279 SF | 676.2 SM