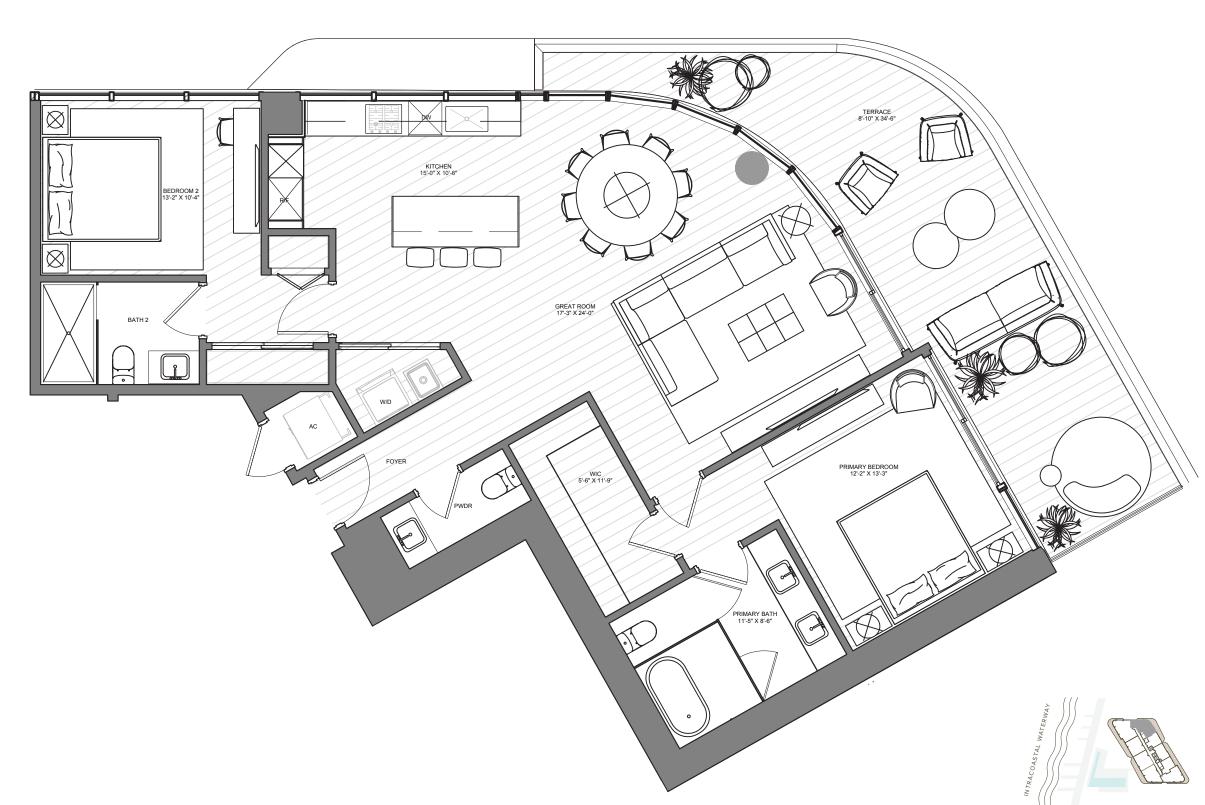

### THE BEACH TOWER

UNIT 01 | LEVEL 03

3 Bedrooms | 4 Bathrooms | Sunset INTERIOR: 2,950 SF | 274.1 SM EXTERIOR: 708 SF | 65.8 SM TOTAL: 3,658 SF | 339.9 SM

The Ritz-Carlton Residences, Pompano Beach are not owned, developed or sold by The Ritz-Carlton Hotel Company, L.L.C., or its affiliates ("Ritz-Carlton marks under a license from Ritz-Carlton, which has not confirmed the accuracy of any of the statements or representations made herein