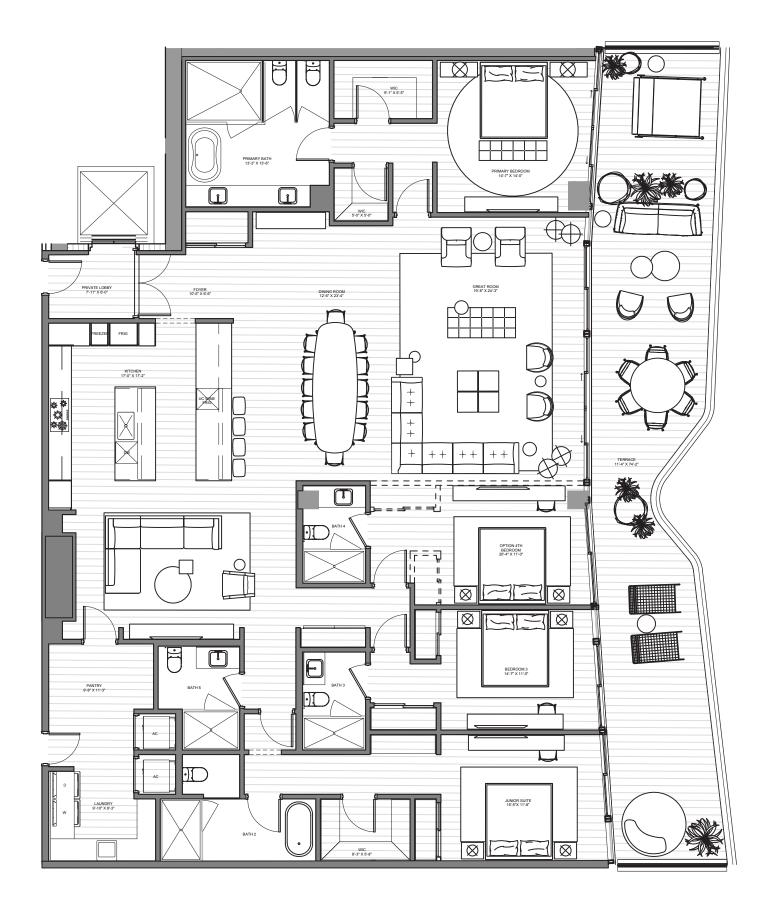

#### THE BEACH TOWER

PH 3104 | LEVEL 1 | FLOOR 31

4 Bedrooms | 5.5 Bathrooms | Staff Quarters INTERIOR: 5,540 SF | 514.7 SM EXTERIOR: 4,957 SF | 460.5 SM TOTAL: 10,497 SF | 975.2 SM

**OAK**CAPITAL

The Ritz-Carlton Residences, Pompano Beach are not owned, developed or sold by The Ritz-Carlton Hotel Company, L.L.C., or its affiliates ("Ritz-Carlton marks under a license from Ritz-Carlton, which has not confirmed the accuracy of any of the statements or representations made here