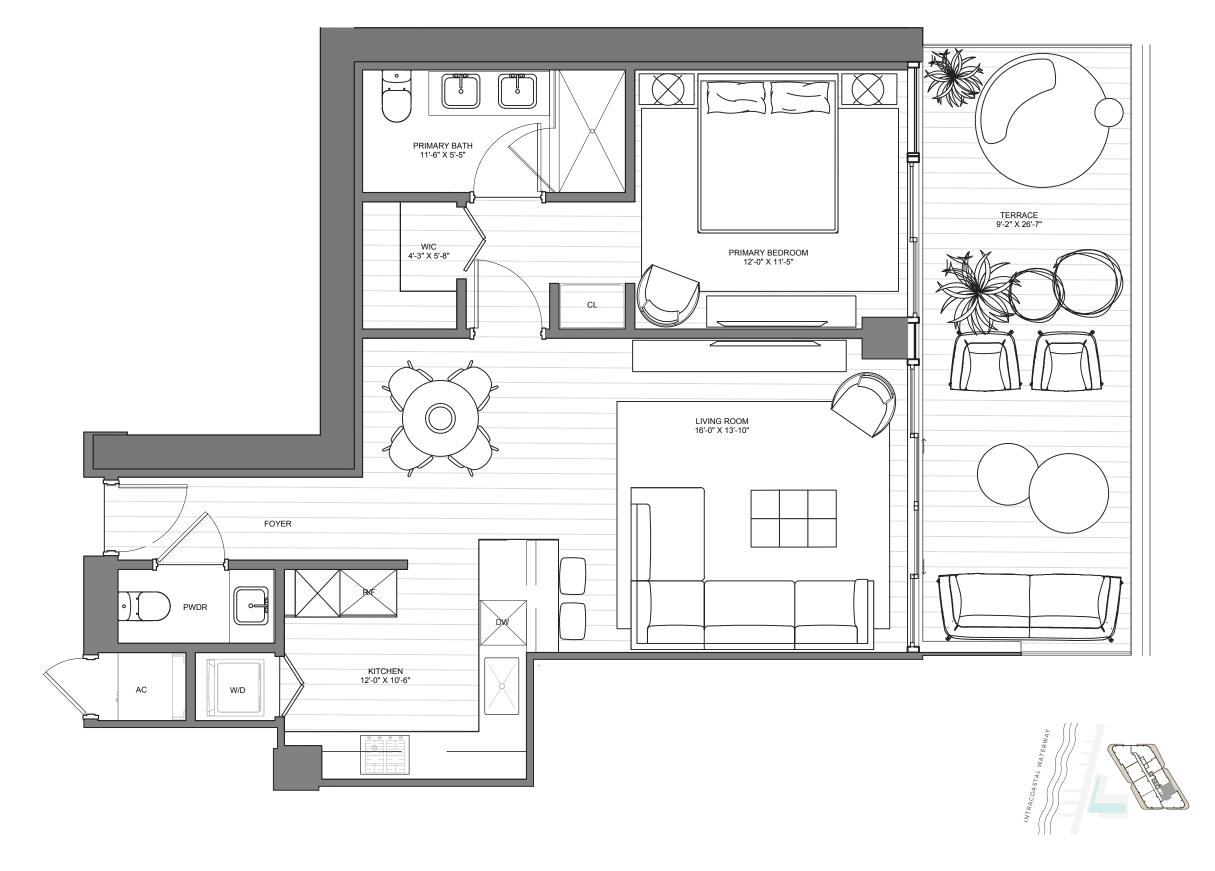

#### THE MARINA TOWER

MA-04 | LEVELS 03 - 12

2 Bedrooms | 2.5 Bathrooms INTERIOR: 1,414 SF | 131.4 SM EXTERIOR: 347 SF | 32.2 SM TOTAL: 1,761 SF | 163.6 SM

The Ritz-Carlton Residences, Pompano Beach are not owned, developed or sold by The Ritz-Carlton Hotel Company, L.L.C., or its affiliates ("Ritz-Carlton"). 1380 Ocean Associates, LLC uses The Ritz-Carlton marks under a license from Ritz-Carlton, which has not confirmed the accuracy of any of the statements or representations made he