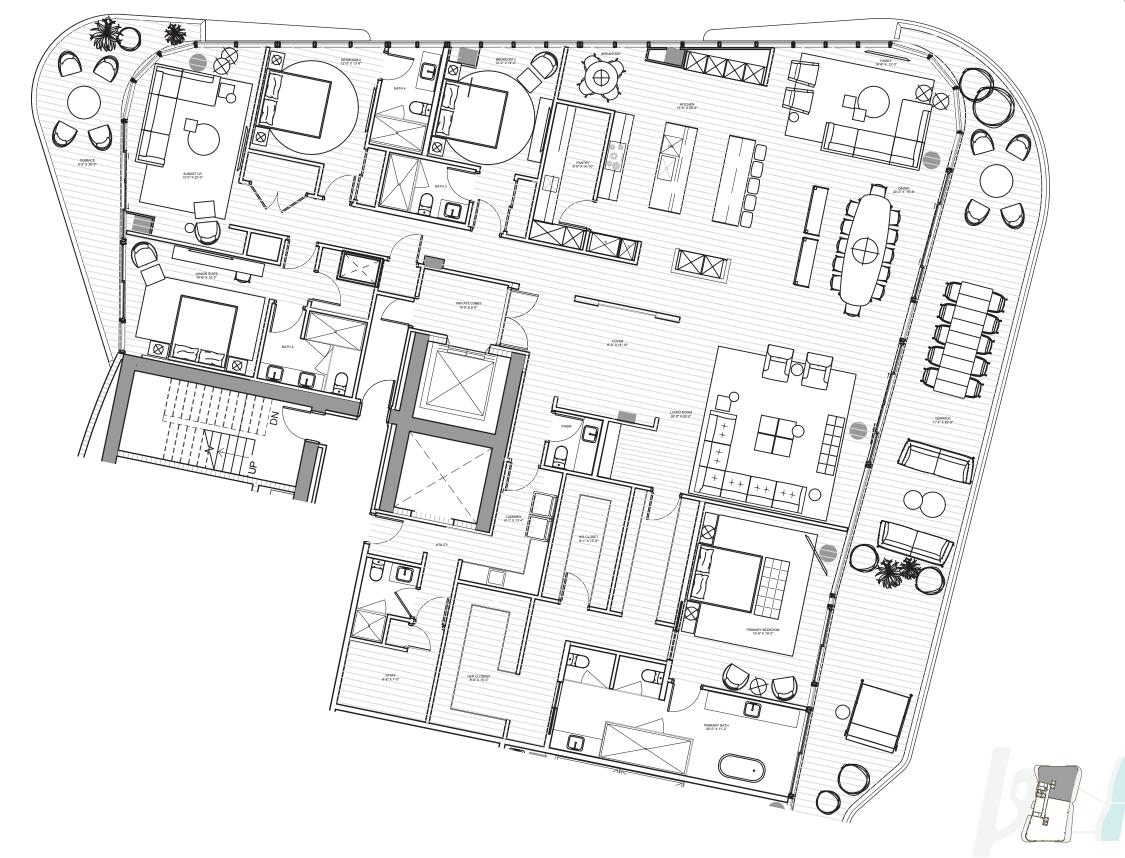

## THE BEACH TOWER

PH 3001 | FLOOR 30

4 Bedrooms | 5.5 Bathrooms | Staff Quarters INTERIOR: 6,657 SF | 618.5 SM EXTERIOR: 1,594 SF | 148.1 SM TOTAL: 8,251 SF | 766.6 SM

The Ritz-Carlton Residences, Pompano Beach are not owned, developed or sold by The Ritz-Carlton Hotel Company, L.L.C., or its affiliates ("Ritz-Carlton marks under a license from Ritz-Carlton, which has not confirmed the accuracy of any of the statements or representations made he

## THE BEACH TOWER

PH 3004 | FLOOR 30

4 Bedrooms | 5.5 Bathrooms | Staff Quarters

INTERIOR: 5,037 SF | 468 SM EXTERIOR: 1,162 SF | 108 SM TOTAL: 6,199 SF | 576 SM