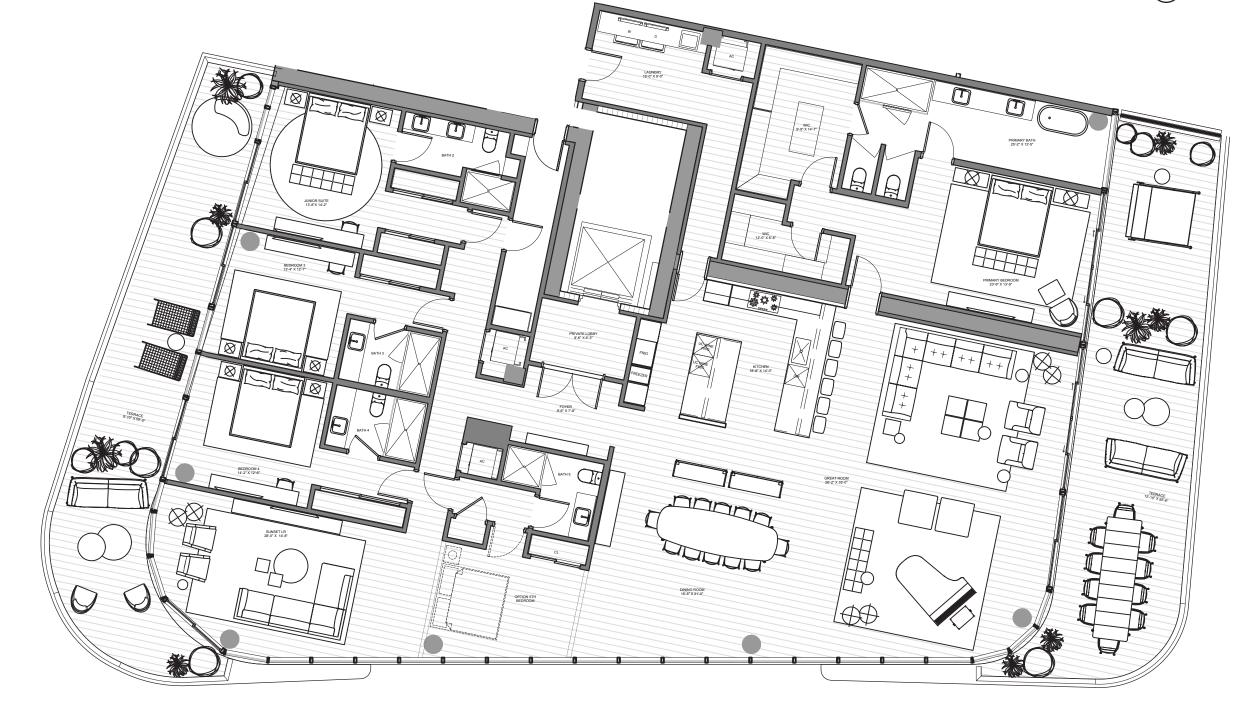

### THE BEACH TOWER

PH 3101 | LEVEL 1 | FLOOR 31

4 Bedrooms | 5.5 Bathrooms | Staff Quarters INTERIOR: 7,193 SF | 668.3 SM EXTERIOR: 6,101 SF | 566.8 SM TOTAL: 13,294 SF | 1235.1 SM

The Ritz-Carlton Residences, Pompano Beach are not owned, developed or sold by The Ritz-Carlton Hotel Company, L.L.C., or its affiliates ("Ritz-Carlton"). 1380 Ocean Associates, LLC uses The Ritz-Carlton marks under a license from Ritz-Carlton, which has not confirmed the accuracy of any of the statements or representations made h