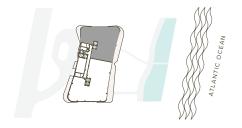

### THE MARINA TOWER

PH 1402 | LEVEL 1 | FLOOR 14

3 Bedrooms | 3.5 Bathrooms | Family Room INTERIOR: 3,583 SF | 332.9 SM EXTERIOR: 3,696 SF | 343.4 SM

TOTAL: 7,279 SF | 676.2 SM