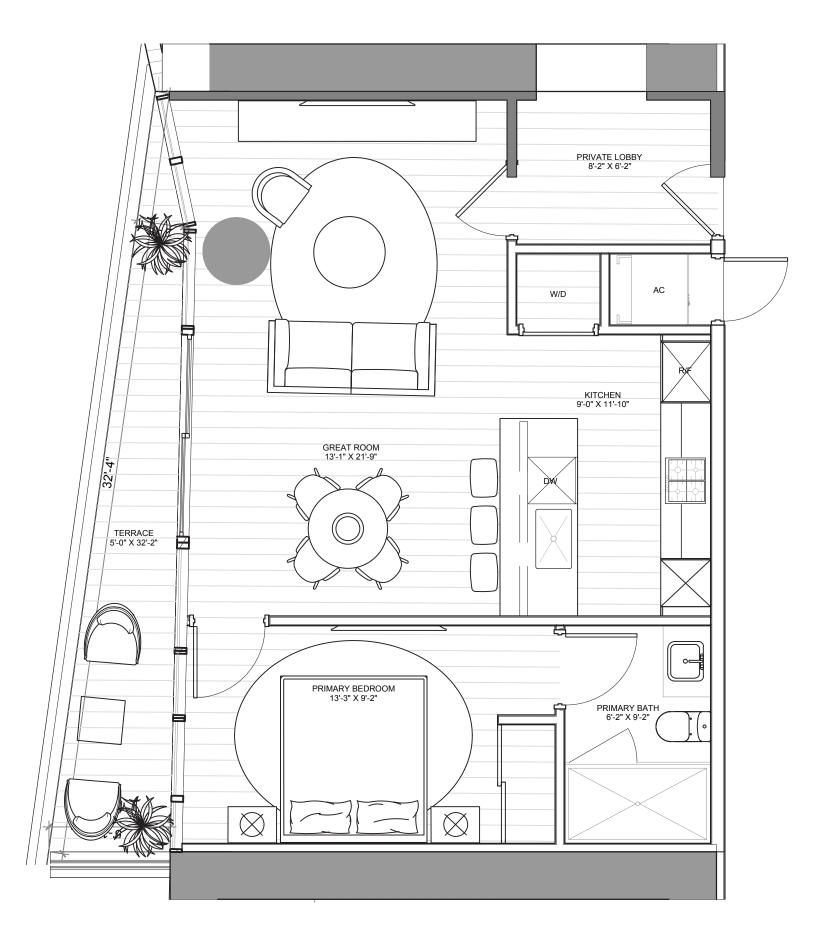

### THE BEACH TOWER

UNIT 05 | LEVELS 16 - 30

1 Bedroom | 2 Bathrooms | Den | Office INTERIOR: 1,491 SF | 138.5 SM EXTERIOR: 230 SF | 21.4 SM TOTAL: 1,721 SF | 159.9 SM

The Ritz-Carlton Residences, Pompano Beach are not owned, developed or sold by The Ritz-Carlton Hotel Company, L.L.C., or its affiliates ("Ritz-Carlton marks under a license from Ritz-Carlton, which has not confirmed the accuracy of any of the statements or representations made herei

#### THE BEACH TOWER

UNIT 05 | LEVELS 7 thru 12, 14 and 15

1 Bedroom | 1 Bathroom INTERIOR: 833 SF | 77.4 SM EXTERIOR: 115 SF | 10.7 SM TOTAL: 948 SF | 88.1 SM

The Ritz-Carlton Residences, Pompano Beach are not owned, developed or sold by The Ritz-Carlton Hotel Company, L.L.C., or its affiliates ("Ritz-Carlton marks under a license from Ritz-Carlton, which has not confirmed the accuracy of any of the statements or representations made here