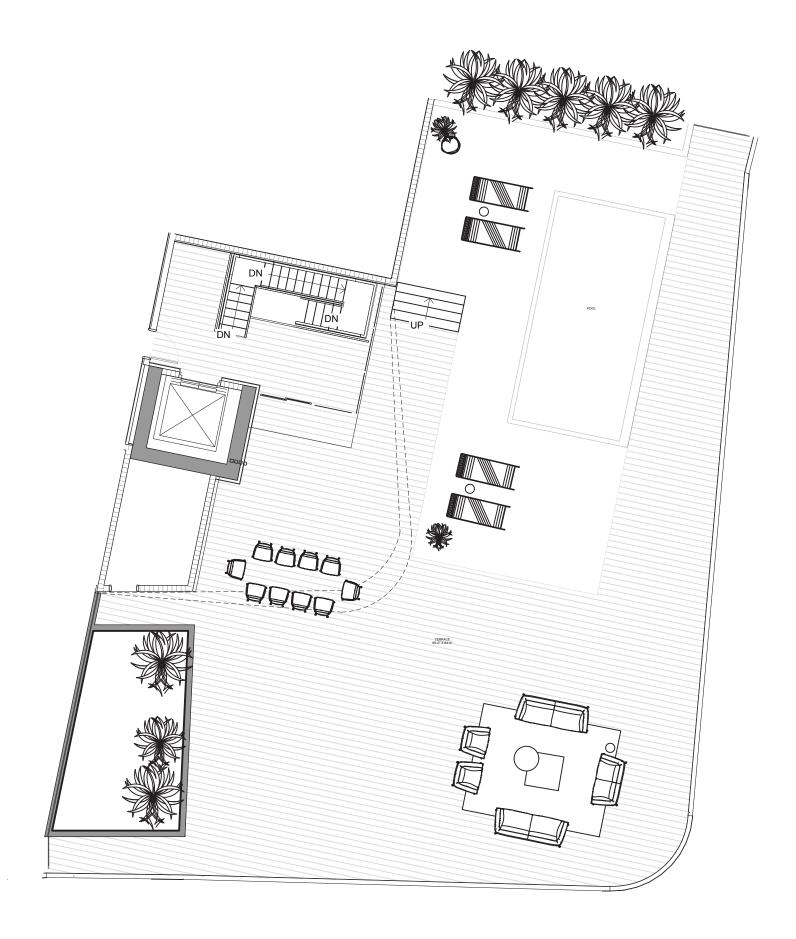

### THE BEACH TOWER

PH 3101 | LEVEL 1 | FLOOR 31

4 Bedrooms | 5.5 Bathrooms | Staff Quarters INTERIOR: 7,193 SF | 668.3 SM EXTERIOR: 6,101 SF | 566.8 SM TOTAL: 13,294 SF | 1235.1 SM

The Ritz-Carlton Residences, Pompano Beach are not owned, developed or sold by The Ritz-Carlton Hotel Company, L.L.C., or its affiliates ("Ritz-Carlton"). 1380 Ocean Associates, LLC uses The Ritz-Carlton marks under a license from Ritz-Carlton, which has not confirmed the accuracy of any of the statements or representations made h

## THE BEACH TOWER

PH 3101 | LEVEL 2 | ROOFTOP TERRACE

The Ritz-Carlton Residences, Pompano Beach are not owned, developed or sold by The Ritz-Carlton Hotel Company, L.L.C., or its affiliates ("Ritz-Carlton marks under a license from Ritz-Carlton, which has not confirmed the accuracy of any of the statements or representations made he