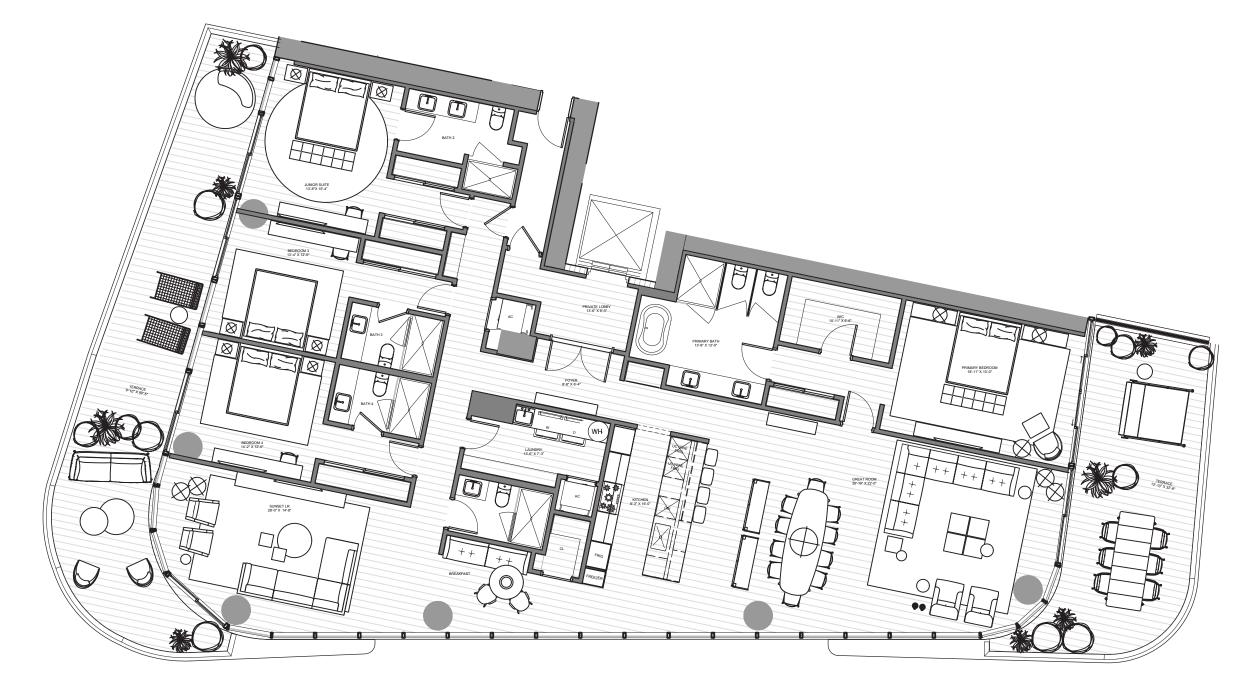

### THE BEACH TOWER

PH 3101 | LEVEL 1 | FLOOR 31

4 Bedrooms | 5.5 Bathrooms | Staff Quarters INTERIOR: 7,193 SF | 668.3 SM EXTERIOR: 6,101 SF | 566.8 SM TOTAL: 13,294 SF | 1235.1 SM

The Ritz-Carlton Residences, Pompano Beach are not owned, developed or sold by The Ritz-Carlton Hotel Company, L.L.C., or its affiliates ("Ritz-Carlton"). 1380 Ocean Associates, LLC uses The Ritz-Carlton marks under a license from Ritz-Carlton, which has not confirmed the accuracy of any of the statements or representations made h