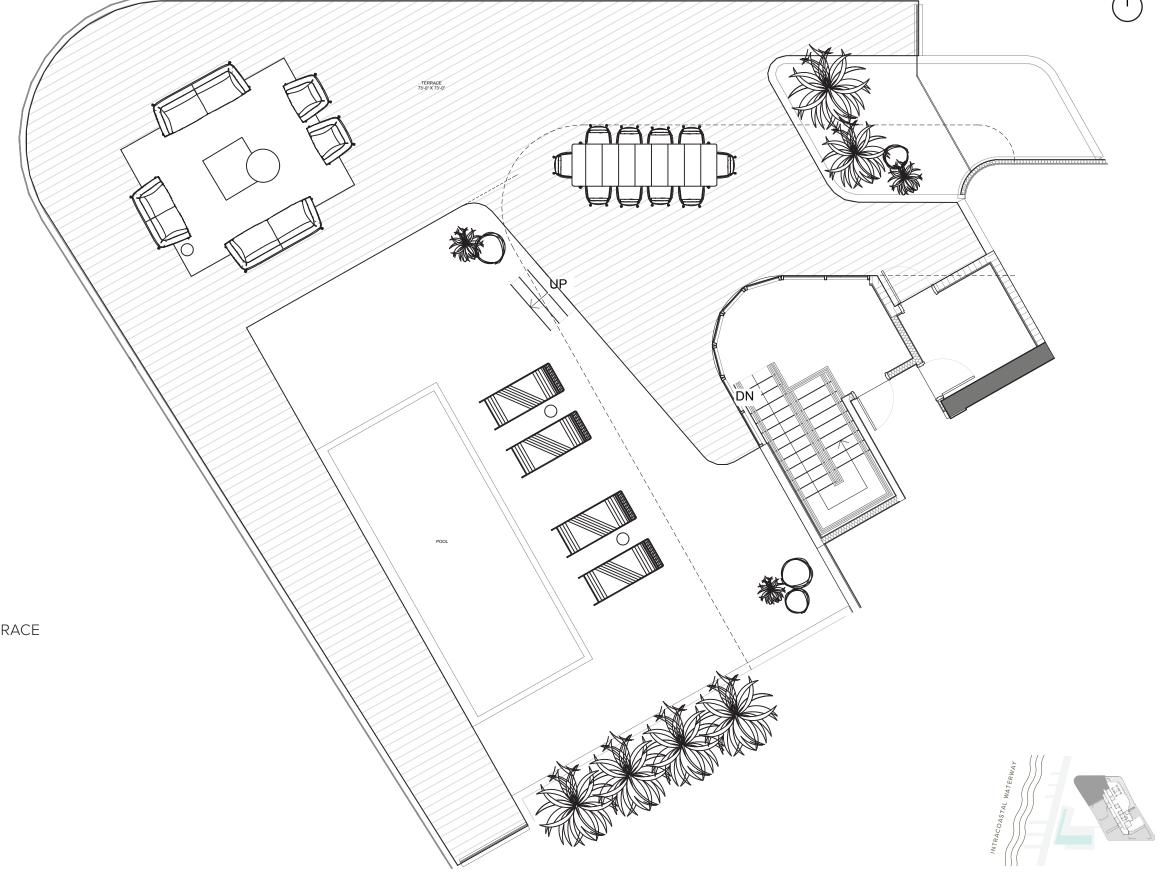

### THE MARINA TOWER

PH 1402 | LEVEL 1 | FLOOR 14

3 Bedrooms | 3.5 Bathrooms | Family Room INTERIOR: 3,583 SF | 332.9 SM EXTERIOR: 3,696 SF | 343.4 SM

TOTAL: 7,279 SF | 676.2 SM