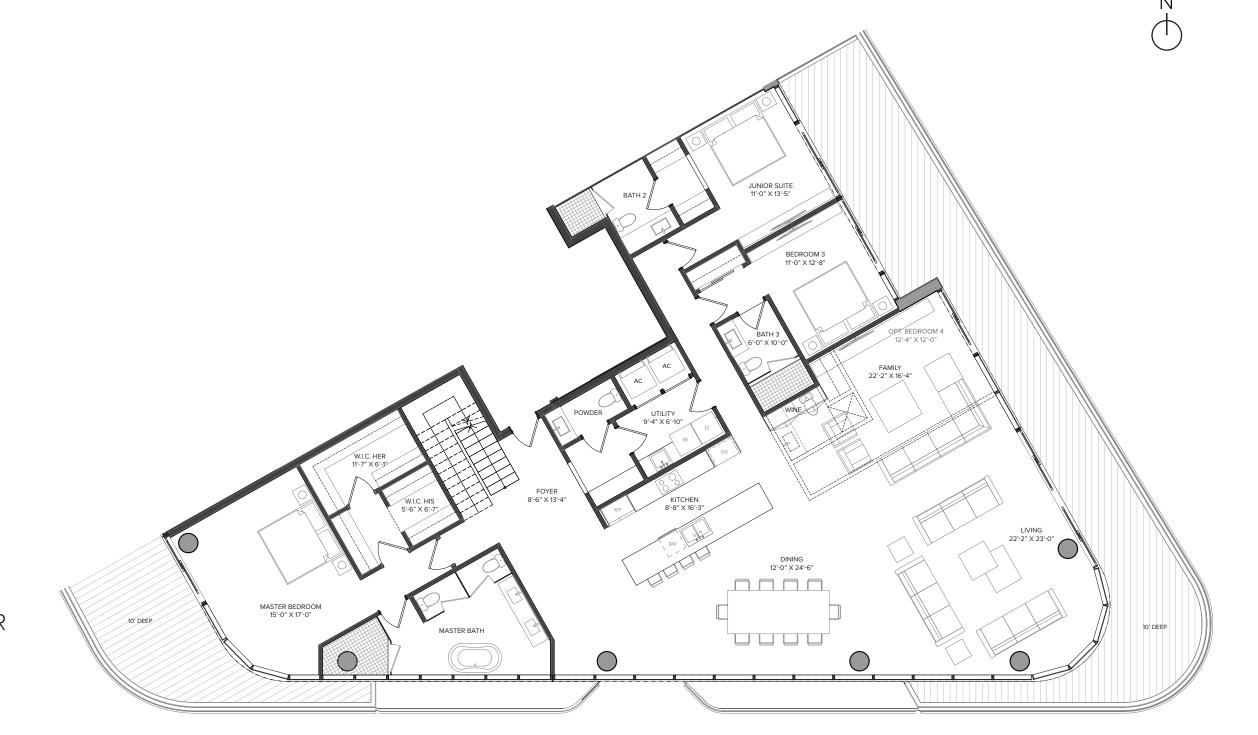

#### THE MARINA TOWER

PH 1403 | LEVEL 1 | FLOOR 14

3 Bedrooms | 3.5 Bathrooms INTERIOR: 3,665 SF | 340.5 SM EXTERIOR: 3,907 SF | 363 SM TOTAL: 7,572 SF | 703.5 SM

The Ritz-Carlton Residences, Pompano Beach are not owned, developed or sold by The Ritz-Carlton Hotel Company, L.L.C., or its affiliates ("Ritz-Carlton"). 1380 Ocean Associates, LLC uses The Ritz-Carlton marks under a license from Ritz-Carlton, which has not confirmed the accuracy of any of the statements or representations made herei