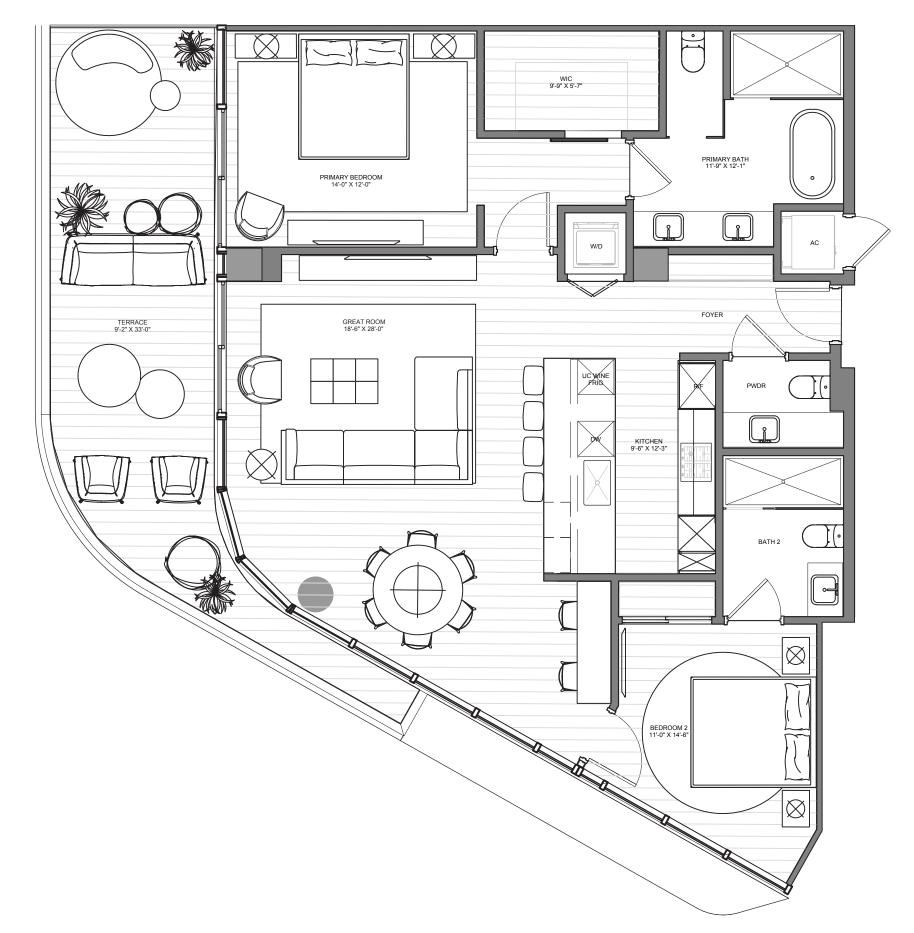

#### THE MARINA TOWER

MA-02 | LEVELS 04 - 12

2 Bedrooms | 3 Bathrooms | Den INTERIOR: 1,387 SF | 128.9 SM EXTERIOR: 396 SF | 36.8 SM TOTAL: 1,783 SF | 165.7 SM

The Ritz-Carlton Residences, Pompano Beach are not owned, developed or sold by The Ritz-Carlton Hotel Company, L.L.C., or its affiliates ("Ritz-Carlton marks under a license from Ritz-Carlton, which has not confirmed the accuracy of any of the statements or representations made herein.