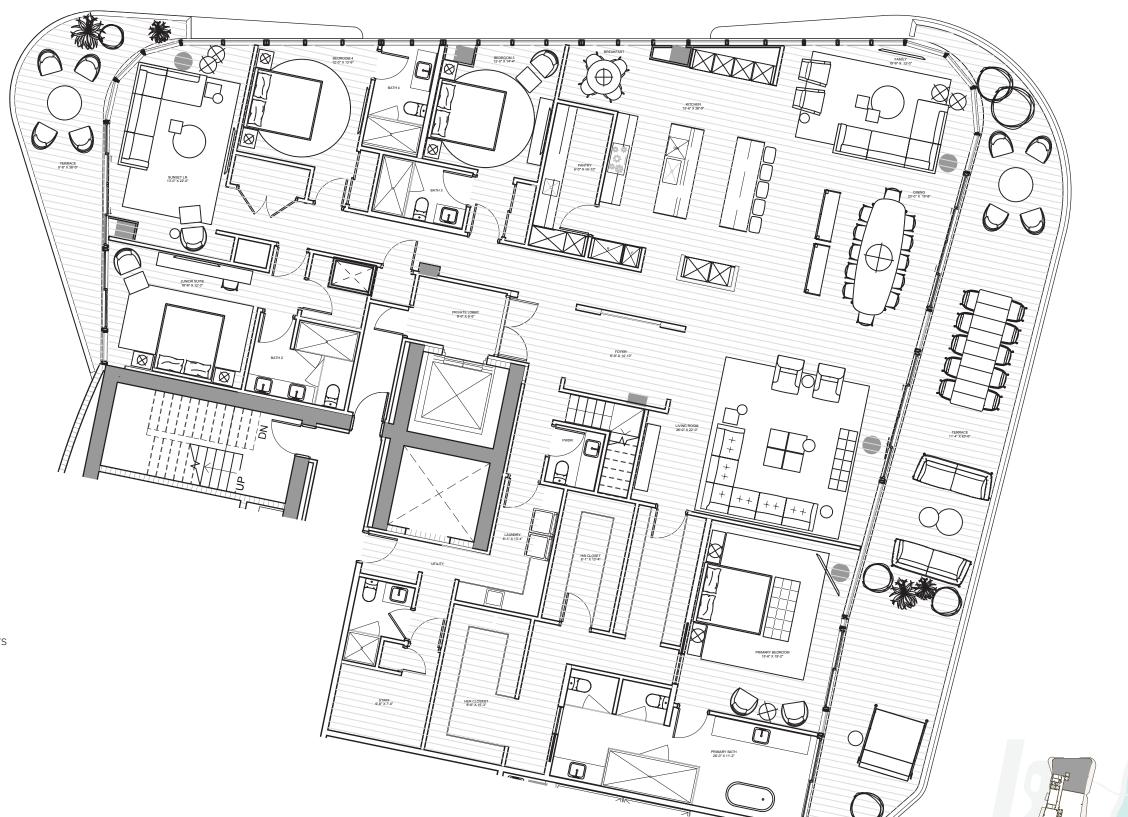

### THE MARINA TOWER

PH 1402 | LEVEL 1 | FLOOR 14

3 Bedrooms | 3.5 Bathrooms | Family Room INTERIOR: 3,583 SF | 332.9 SM EXTERIOR: 3,696 SF | 343.4 SM

TOTAL: 7,279 SF | 676.2 SM