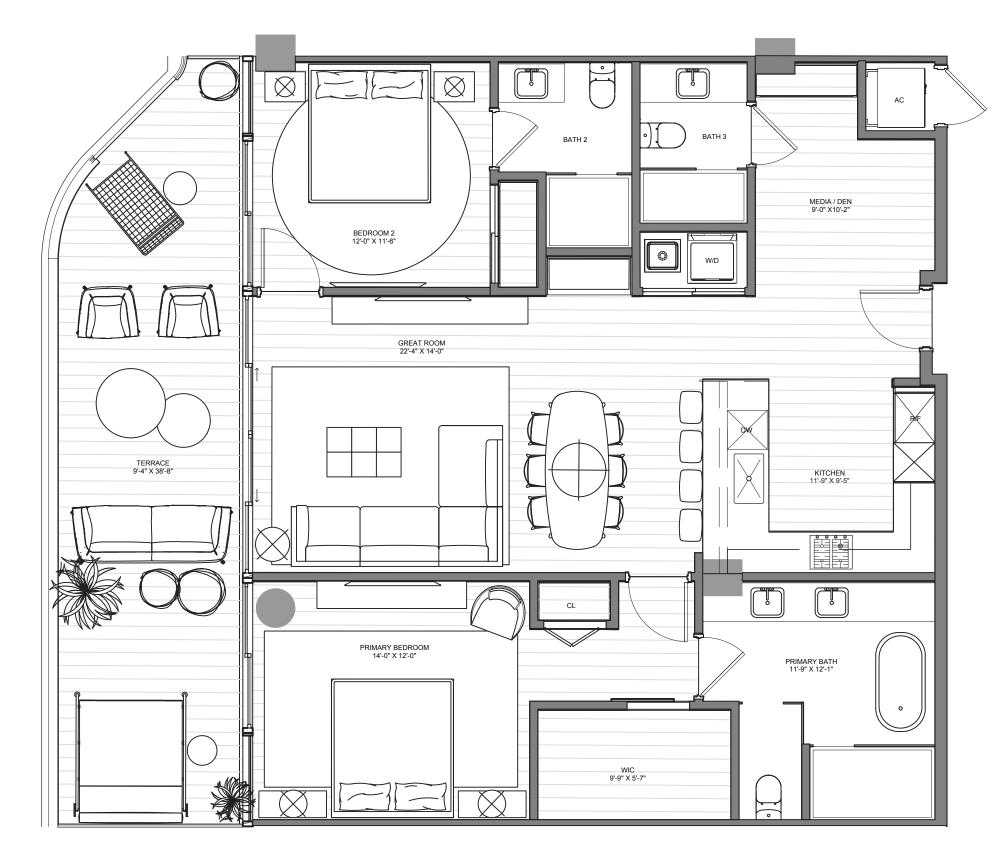

## THE BEACH TOWER

PH 3001 | FLOOR 30

4 Bedrooms | 5.5 Bathrooms | Staff Quarters INTERIOR: 6,657 SF | 618.5 SM EXTERIOR: 1,594 SF | 148.1 SM TOTAL: 8,251 SF | 766.6 SM

The Ritz-Carlton Residences, Pompano Beach are not owned, developed or sold by The Ritz-Carlton Hotel Company, L.L.C., or its affiliates ("Ritz-Carlton marks under a license from Ritz-Carlton, which has not confirmed the accuracy of any of the statements or representations made he