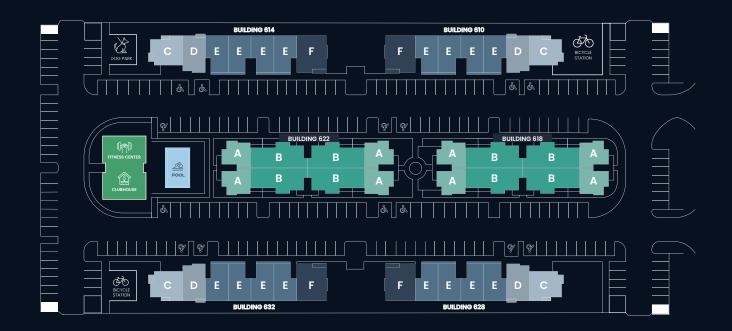

## PRICE LIST

A T L A N T I C A

| Building | Unit # | Unit Type | Beds/ Baths                        | Sq. Ft.                  | Price                  | Price PSF |
|----------|--------|-----------|------------------------------------|--------------------------|------------------------|-----------|
| 014      | 103    | E         | 1 Bed / 1 Bath                     | 703 Sq. Ft               | \$550,000              | \$782     |
| 614      | 303    | Е         | 1 Bed / 1 Bath                     | 703 Sq. Ft               | \$520,000              | \$739     |
| 610      | 106    | С         | 2 Bed / 2 Baths                    | 851 Sq. Ft               | \$630,000              | \$740     |
|          | 201    | F         | 2 Bed/1 Bath + Den                 | ',159 Sq. Ft             | \$765,000              | \$660     |
|          | 203    | B         | 2 Bed / 2 Baths                    | 940 Sq. Ft               | \$670,000              | \$712     |
| 618      | 203    | B         | 2 Bed / 2 Baths<br>2 Bed / 2 Baths | 940 Sq. Ft               | \$680,000              | \$723     |
|          | 201    | А         | 2 Bed / 2 Baths                    | 902 Sq. Ft               | \$630,000              | \$698     |
| 622      | 101    | A         | 2 Bed / 2 Baths<br>2 Bed / 2 Baths | 902 Sq. Ft<br>902 Sq. Ft | \$650,000<br>\$650,000 | \$720     |
|          | 305    | E         | 1 Bed / 1 Bath                     | 703 Sq. Ft               | \$510,000              | \$725     |
| 632      | 205    | E         | 1 Bed / 1 Bath                     | 703 Sq. Ft               | \$520,000              | \$739     |
|          | 102    | E         | 1 Bed / 1 Bath                     | 703 Sq. Ft               | \$535,000              | \$761     |
|          | 303    | E         | 1 Bed / 1 Bath                     | 703 Sq. Ft               | \$505,000              | \$718     |
| 628      | 103    | Е         | 1 Bed / 1 Bath                     | 703 Sq. Ft               | \$535,000              | \$761     |
|          | 106    | С         | 2 Bed / 2 Baths                    | 851 Sq. Ft               | \$630,000              | \$740     |
|          | 206    | С         | 2 Bed / 2 Baths                    | 851 Sq. Ft               | \$610,000              | \$716     |