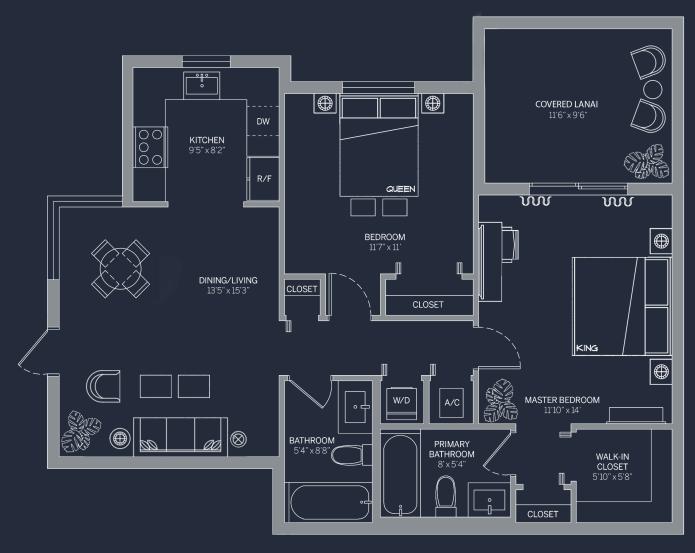

## FLOOR PLAN (2BD / 2BTH) 902sq.ft.\* | 84m<sup>2</sup>

**GROUND FLOOR** 

SECOND FLOOR

## ATLANTICA

AT DANIA BEACH

\*Floorplan A can also appear reversed as this diagram depicts\* Square footage is approximate, drawings are for representation only, are not drawn to any particular scale, and are subject to change without notice. Please refer back to a later version for more accurate square footage or contact the sales team for more up to date information.

Any renderings and depictions are conceptual only and are for the convenience of reference. They should not be relied upon as representations, express or implied, of the final detail of the Units nor the views from any of the Units

BUILDING 618 & 622

ORAL REPRESENTATIONS CANNOT BE RELIED UPON AS CORRECTLY STATING REPRESENTATIONS OF THE DEVELOPER. FOR CORRECT REPRESENTATIONS, MAKE REFERENCE TO THE DOCUMENTS REQUIRED BY 718.503, FLORIDA STATUTES, TO BE FURNISHED BY A DEVELOPER TO A BUYER OR LESSEE.