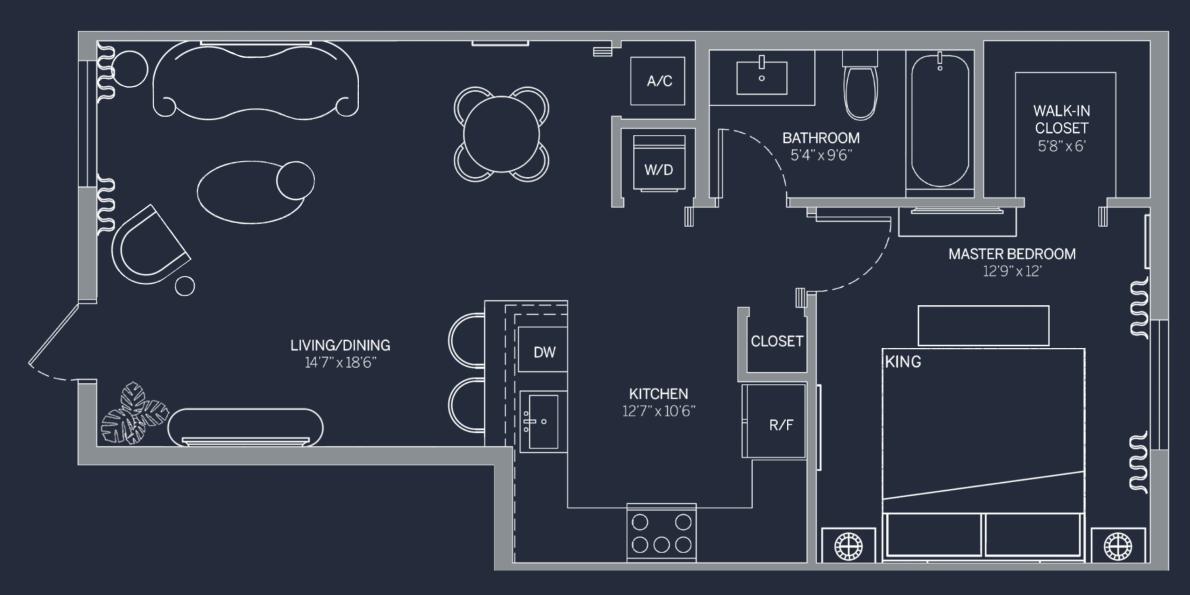

# FLOOR PLAN (2BD / 2BTH) 851sq.ft.\* | 79m²

## ATLANTICA

AT DANIA BEACH

\*Floorplan C can also appear reversed as this diagram depicts' Square footage is approximate, drawings are for representation only, are not drawn to any particular scale, and are subject to change without notice. Please refer back to a later version for more accurate square footage or contact the sales team for more up to date information.

Any renderings and depictions are conceptual only and are for the convenience of reference. They should not be relied upon as representations, express or implied, of the final detail of the Units nor the views from any of the Units

ORAL REPRESENTATIONS CANNOT BE RELIED UPON AS CORRECTLY STATING REPRESENTATIONS OF THE DEVELOPER. FOR CORRECT REPRESENTATIONS, MAKE REFERENCE TO THE DOCUMENTS REQUIRED BY 718.503, FLORIDA STATUTES, TO BE FURNISHED BY A DEVELOPER TO A BUYER OR LESSEE.