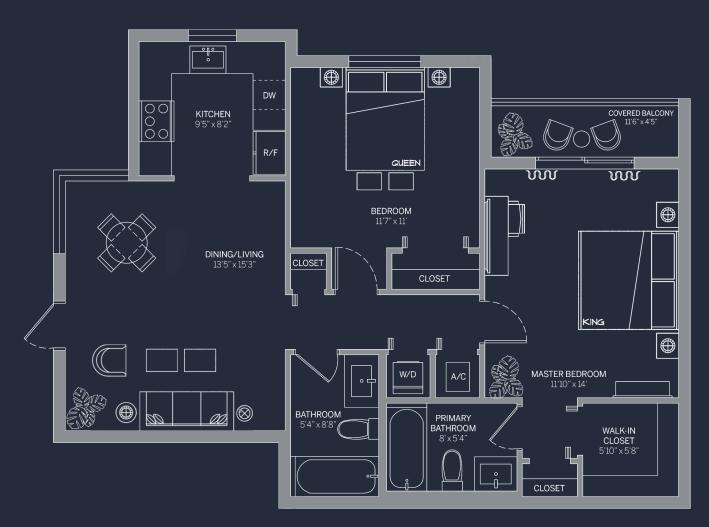

# **FLOOR PLAN (2BD / 2BTH)** 940sq.ft.\* | 87m<sup>2</sup>

**SECOND & THIRD FLOORS** 

**GROUND FLOOR** 

### ATLANTICA

AT DANIA BEACH

\*Floorplan B can also appear reversed as this diagram depicts\* Square footage is approximate, drawings are for representation only, are not drawn to any particular scale, and are subject to change without notice. Please refer back to a later version for more accurate square footage or contact the sales team for more up to date information.

Any renderings and depictions are conceptual only and are for the convenience of reference. They should not be relied upon as representations, express or implied, of the final detail of the Units nor the views from

ORAL REPRESENTATIONS CANNOT BE RELIED UPON AS CORRECTLY STATING REPRESENTATIONS OF THE DEVELOPER. FOR CORRECT REPRESENTATIONS, MAKE REFERENCE TO THE DOCUMENTS REQUIRED BY 718.503, FLORIDA STATUTES, TO BE FURNISHED BY A DEVELOPER TO A BUYER OR LESSEE.