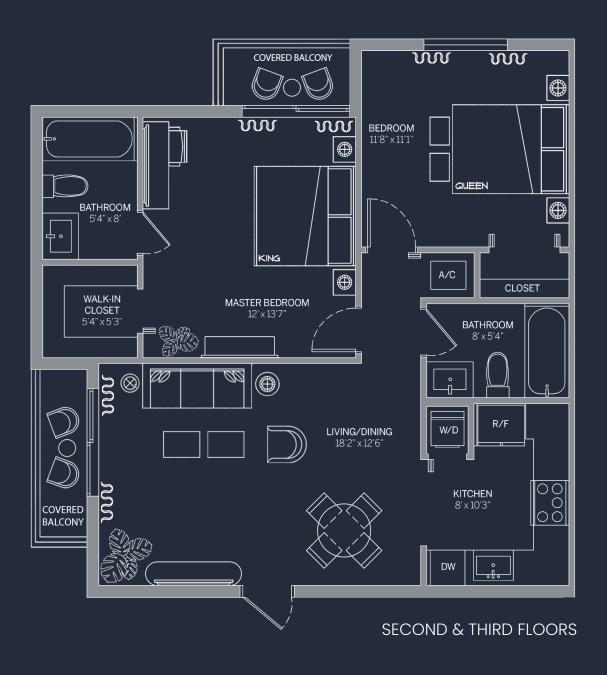

# **FLOOR PLAN (2BD / 2BTH)** 940sq.ft.\* | 87m<sup>2</sup>

**SECOND & THIRD FLOORS** 

**GROUND FLOOR** 

### ATLANTICA

AT DANIA BEACH

\*Floorplan B can also appear reversed as this diagram depicts\* Square footage is approximate, drawings are for representation only, are not drawn to any particular scale, and are subject to change without notice. Please refer back to a later version for more accurate square footage or contact the sales team for more up to date information.

Any renderings and depictions are conceptual only and are for the convenience of reference. They should not be relied upon as representations, express or implied, of the final detail of the Units nor the views from

ORAL REPRESENTATIONS CANNOT BE RELIED UPON AS CORRECTLY STATING REPRESENTATIONS OF THE DEVELOPER. FOR CORRECT REPRESENTATIONS, MAKE REFERENCE TO THE DOCUMENTS REQUIRED BY 718.503, FLORIDA STATUTES, TO BE FURNISHED BY A DEVELOPER TO A BUYER OR LESSEE.