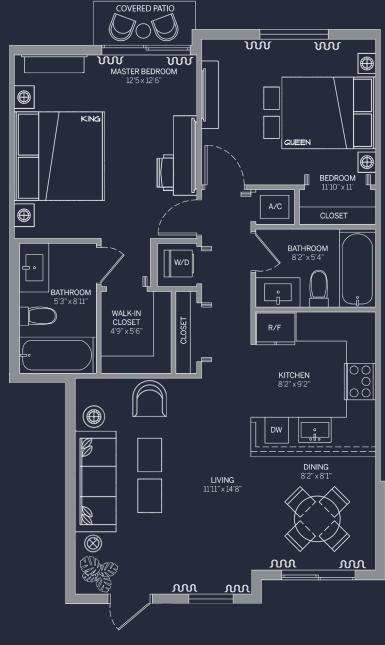

# FLOOR PLAN (2BD / 2BTH) 851sq.ft.\* | 79m²

## ATLANTICA

AT DANIA BEACH

\*Floorplan C can also appear reversed as this diagram depicts' Square footage is approximate, drawings are for representation only, are not drawn to any particular scale, and are subject to change without notice. Please refer back to a later version for more accurate square footage or contact the sales team for more up to date information.

Any renderings and depictions are conceptual only and are for the convenience of reference. They should not be relied upon as representations, express or implied, of the final detail of the Units nor the views from any of the Units

ORAL REPRESENTATIONS CANNOT BE RELIED UPON AS CORRECTLY STATING REPRESENTATIONS OF THE DEVELOPER. FOR CORRECT REPRESENTATIONS, MAKE REFERENCE TO THE DOCUMENTS REQUIRED BY 718.503, FLORIDA STATUTES, TO BE FURNISHED BY A DEVELOPER TO A BUYER OR LESSEE.