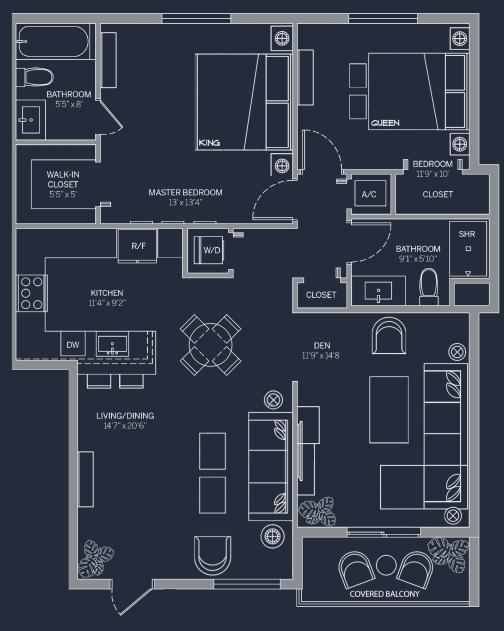

## **FLOOR PLAN (2 BED 2 BATH + DEN)** 1159sq.ft.\* | 108m<sup>2</sup>

SECOND & THIRD FLOORS

## ATLANTICA

AT DANIA BEACH

\*Floorplan F can also appear reversed as this diagram depicts\* Square footage is approximate, drawings are for representation only, are not drawn to any particular scale, and are subject to change without notice. Please refer back to a later version for more accurate square footage or contact the sales team for more up to date information.

Any renderings and depictions are conceptual only and are for the convenience of reference. They should not be relied upon as representations, express or implied, of the final detail of the Units nor the views from any of the Units

ORAL REPRESENTATIONS CANNOT BE RELIED UPON AS CORRECTLY STATING REPRESENTATIONS OF THE DEVELOPER. FOR CORRECT REPRESENTATIONS, MAKE REFERENCE TO THE DOCUMENTS REQUIRED BY 718.503, FLORIDA STATUTES, TO BE FURNISHED BY A DEVELOPER TO A BUYER OR LESSEE.