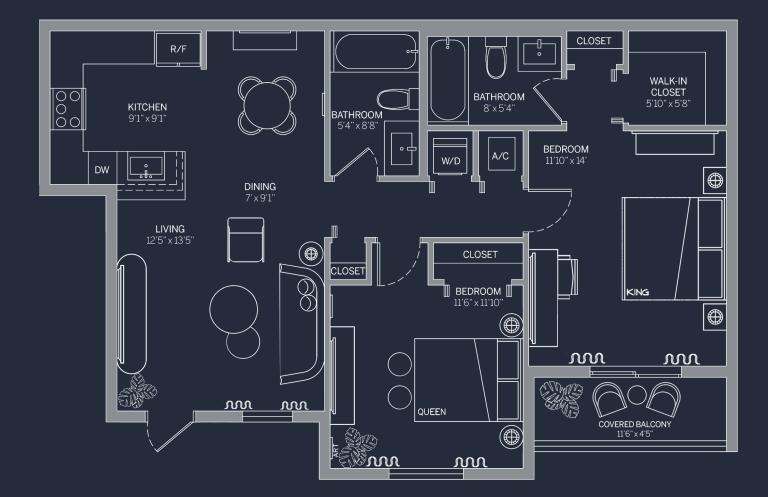

# **FLOOR PLAN (2BD / 2BTH)** 893sq.ft.\* | 83m<sup>2</sup>

SECOND & THIRD FLOORS

## ATLANTICA

AT DANIA BEACH

\*Floorplan D can also appear reversed as this diagram depicts\* Square footage is approximate, drawings are for representation only, are not drawn to any particular scale, and are subject to change without notice. Please refer back to a later version for more accurate square footage or contact the sales team for more up to date information.

Any renderings and depictions are conceptual only and are for the convenience of reference. They should not be relied upon as representations, express or implied, of the final detail of the Units nor the views from

ORAL REPRESENTATIONS CANNOT BE RELIED UPON AS CORRECTLY STATING REPRESENTATIONS OF THE DEVELOPER. FOR CORRECT REPRESENTATIONS, MAKE REFERENCE TO THE DOCUMENTS REQUIRED BY 718.503, FLORIDA STATUTES, TO BE FURNISHED BY A DEVELOPER TO A BUYER OR LESSEE.