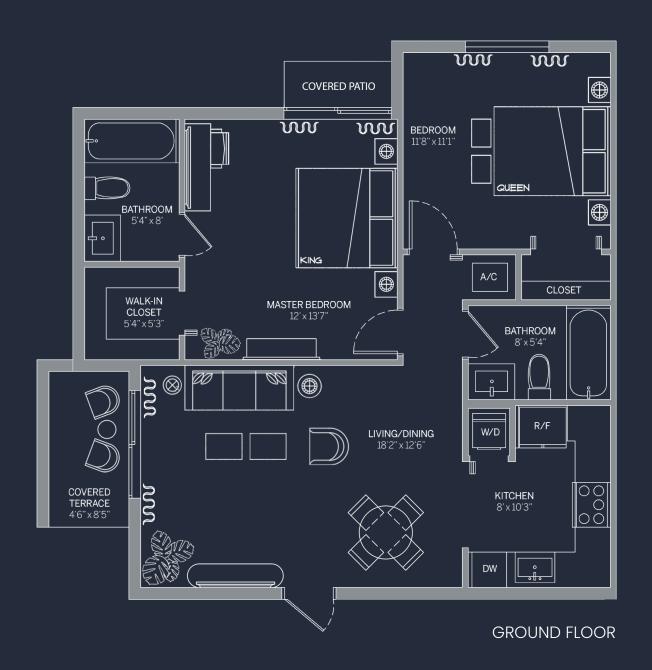

# **FLOOR PLAN (2BD / 2BTH)** 940sq.ft.\* | 87m<sup>2</sup>

**SECOND & THIRD FLOORS** 

**GROUND FLOOR** 

### ATLANTICA

AT DANIA BEACH

\*Floorplan B can also appear reversed as this diagram depicts\* Square footage is approximate, drawings are for representation only, are not drawn to any particular scale, and are subject to change without notice. Please refer back to a later version for more accurate square footage or contact the sales team for more up to date information.

Any renderings and depictions are conceptual only and are for the convenience of reference. They should not be relied upon as representations, express or implied, of the final detail of the Units nor the views from

ORAL REPRESENTATIONS CANNOT BE RELIED UPON AS CORRECTLY STATING REPRESENTATIONS OF THE DEVELOPER. FOR CORRECT REPRESENTATIONS, MAKE REFERENCE TO THE DOCUMENTS REQUIRED BY 718.503, FLORIDA STATUTES, TO BE FURNISHED BY A DEVELOPER TO A BUYER OR LESSEE.