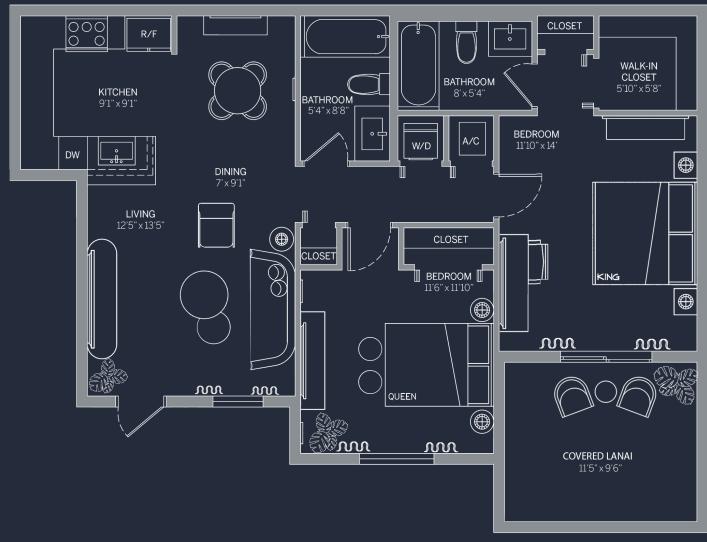

# **FLOOR PLAN (2BD / 2BTH)** 893sq.ft.\* | 83m<sup>2</sup>

SECOND & THIRD FLOORS

## ATLANTICA

AT DANIA BEACH

\*Floorplan D can also appear reversed as this diagram depicts\* Square footage is approximate, drawings are for representation only, are not drawn to any particular scale, and are subject to change without notice. Please refer back to a later version for more accurate square footage or contact the sales team for more up to date information.

Any renderings and depictions are conceptual only and are for the convenience of reference. They should not be relied upon as representations, express or implied, of the final detail of the Units nor the views from

ORAL REPRESENTATIONS CANNOT BE RELIED UPON AS CORRECTLY STATING REPRESENTATIONS OF THE DEVELOPER. FOR CORRECT REPRESENTATIONS, MAKE REFERENCE TO THE DOCUMENTS REQUIRED BY 718.503, FLORIDA STATUTES, TO BE FURNISHED BY A DEVELOPER TO A BUYER OR LESSEE.