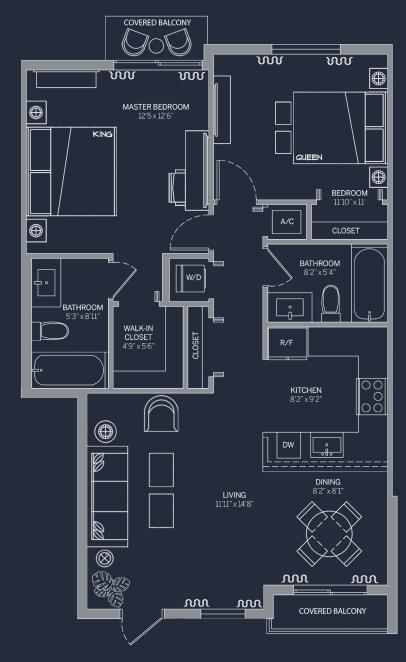

# **FLOOR PLAN (2BD / 2BTH)** 940sq.ft.\* | 87m<sup>2</sup>

**SECOND & THIRD FLOORS** 

**GROUND FLOOR** 

### ATLANTICA

AT DANIA BEACH

\*Floorplan B can also appear reversed as this diagram depicts\* Square footage is approximate, drawings are for representation only, are not drawn to any particular scale, and are subject to change without notice. Please refer back to a later version for more accurate square footage or contact the sales team for more up to date information.

Any renderings and depictions are conceptual only and are for the convenience of reference. They should not be relied upon as representations, express or implied, of the final detail of the Units nor the views from

ORAL REPRESENTATIONS CANNOT BE RELIED UPON AS CORRECTLY STATING REPRESENTATIONS OF THE DEVELOPER. FOR CORRECT REPRESENTATIONS, MAKE REFERENCE TO THE DOCUMENTS REQUIRED BY 718.503, FLORIDA STATUTES, TO BE FURNISHED BY A DEVELOPER TO A BUYER OR LESSEE.