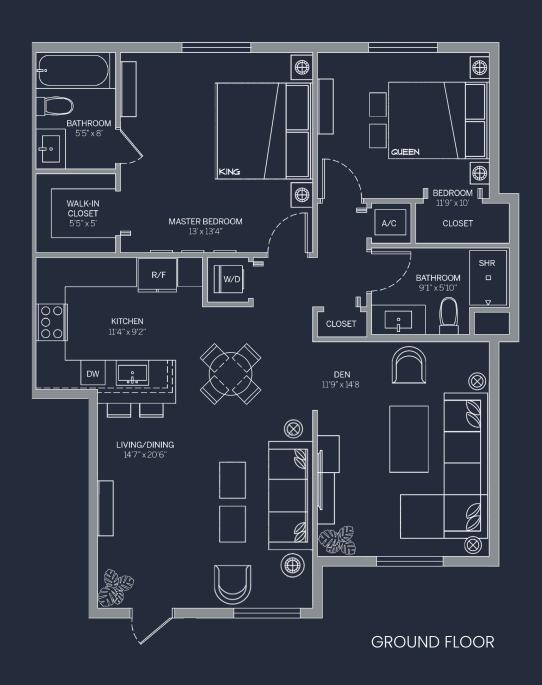

## **FLOOR PLAN (2 BED 2 BATH + DEN)** 1159sq.ft.\* | 108m<sup>2</sup>

SECOND & THIRD FLOORS

## ATLANTICA

AT DANIA BEACH

\*Floorplan F can also appear reversed as this diagram depicts\* Square footage is approximate, drawings are for representation only, are not drawn to any particular scale, and are subject to change without notice. Please refer back to a later version for more accurate square footage or contact the sales team for more up to date information.

Any renderings and depictions are conceptual only and are for the convenience of reference. They should not be relied upon as representations, express or implied, of the final detail of the Units nor the views from any of the Units

ORAL REPRESENTATIONS CANNOT BE RELIED UPON AS CORRECTLY STATING REPRESENTATIONS OF THE DEVELOPER. FOR CORRECT REPRESENTATIONS, MAKE REFERENCE TO THE DOCUMENTS REQUIRED BY 718.503, FLORIDA STATUTES, TO BE FURNISHED BY A DEVELOPER TO A BUYER OR LESSEE.