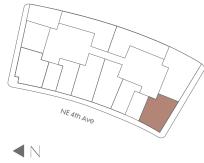

#### 1 Bedroom + Den/2 Bathrooms

Interior Space 916 SF 85 m2

Exterior Space 61 SF 5.5 m2

Total Area 977 SF 90.5 m2