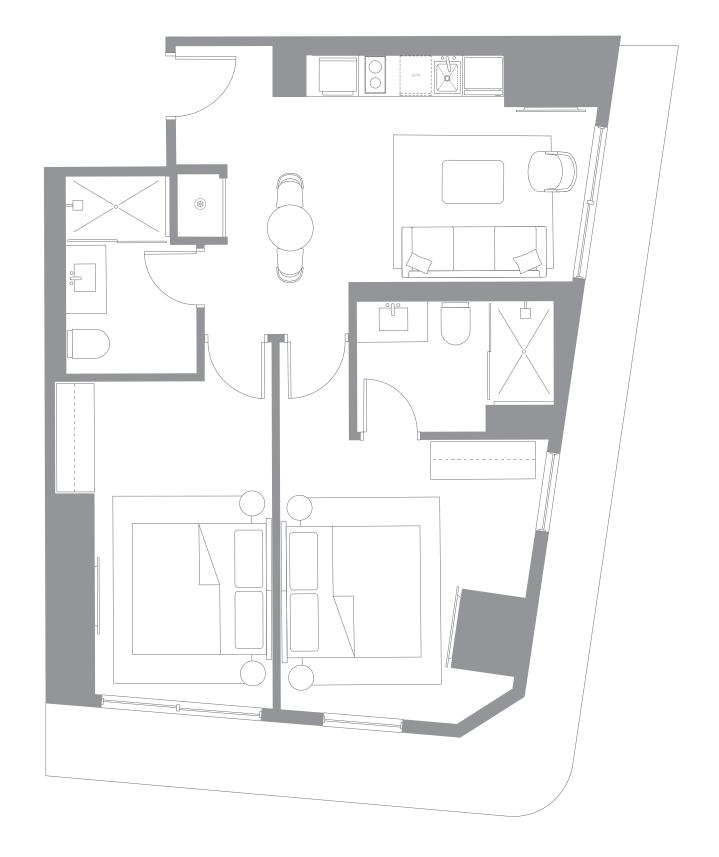

#### 1 Bedroom + Den/2 Bathrooms

Interior Space 916 SF 85 m2

Exterior Space 61 SF 5.5 m2

Total Area 977 SF 90.5 m2