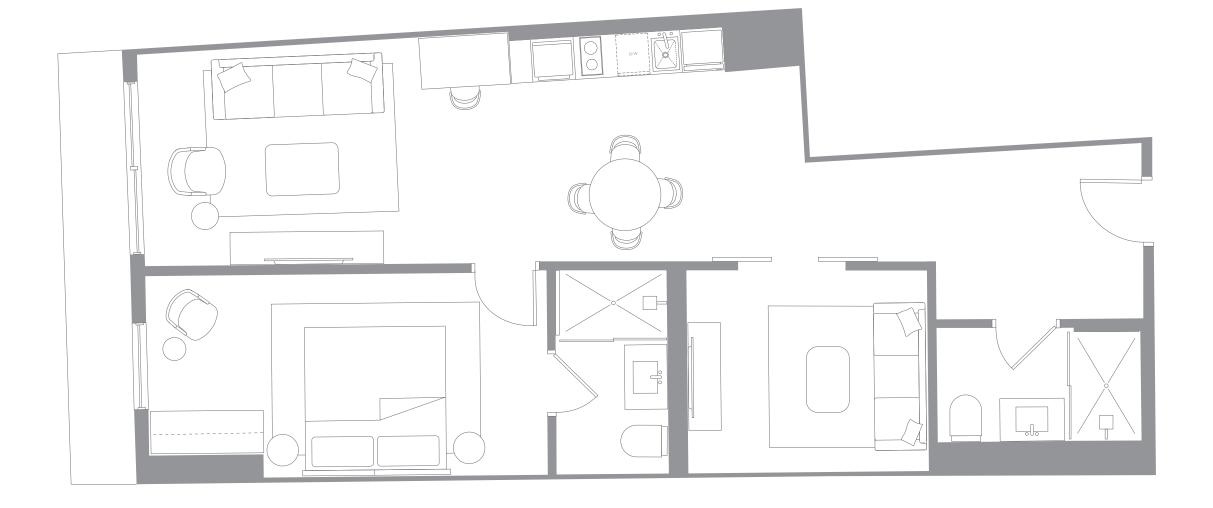

### RESIDENCE C1

YOURS TO OWN, YOURS TO SHARE

# RESIDENCE C1 **LEVELS 11-56**

### 2 Bedrooms / 2 Bathrooms

Interior Space 909 SF 84.4 m2

Exterior Space 210 SF 20 m2

Total Area 1119 SF 104.4 m2

MIAMI