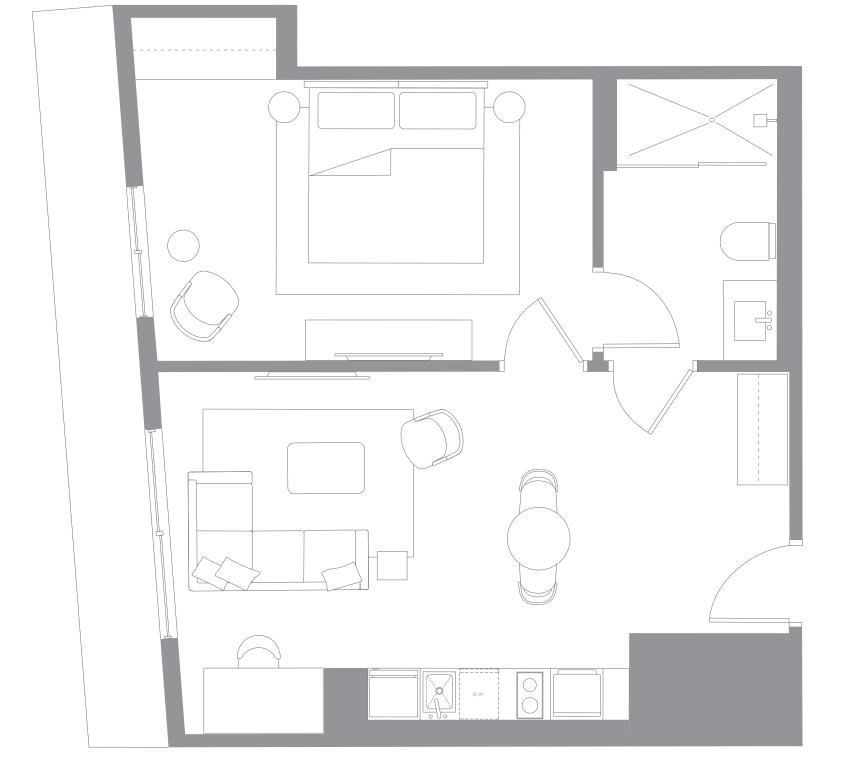

### RESIDENCE A1

YOURS TO OWN, YOURS TO SHARE

# RESIDENCE A1 LEVELS 11-56

### 1 Bedroom / 1 Bathroom

Interior Space 580 SF 53.8 m<sup>2</sup>

**Exterior Space** 35 SF 3.2 m2

Total Area 615 SF 57 m2