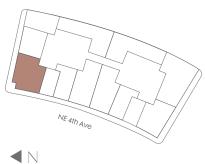

### RESIDENCE B2

YOURS TO OWN, YOURS TO SHARE

# RESIDENCE B2 LEVELS 11-56

### 1 Bedroom + Den/2 Bathrooms

Interior Space 922 SF 85.6 m2

Exterior Space 61 SF 5.5 m2

Total Area 983 SF 91.1 m2

MIAMI