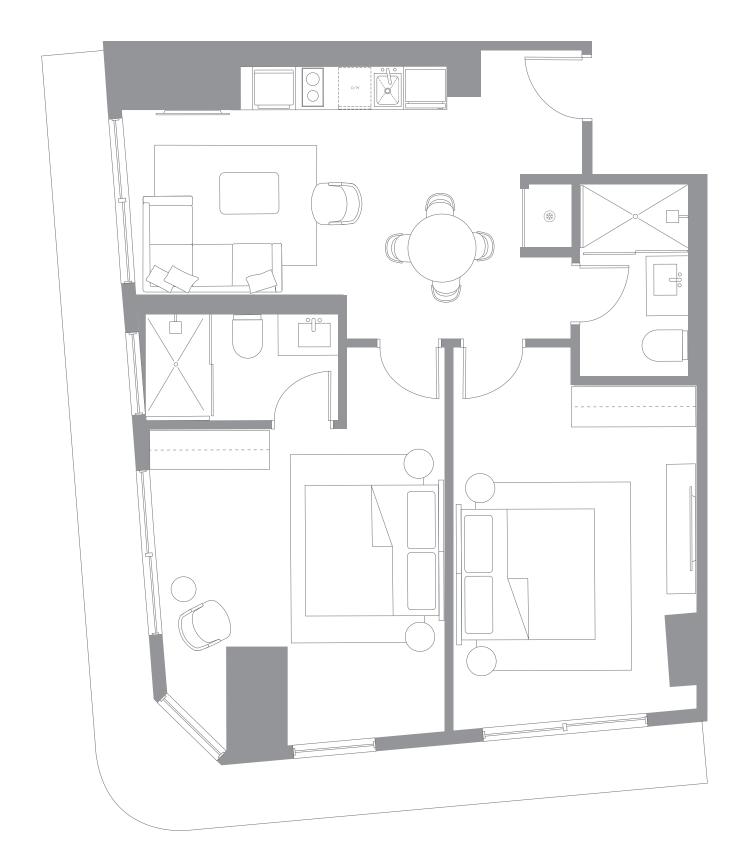

### RESIDENCE B2

YOURS TO OWN, YOURS TO SHARE

# RESIDENCE B2 LEVELS 11-56

### 1 Bedroom + Den/2 Bathrooms

Interior Space 922 SF 85.6 m2

Exterior Space 61 SF 5.5 m2

Total Area 983 SF 91.1 m2

MIAMI