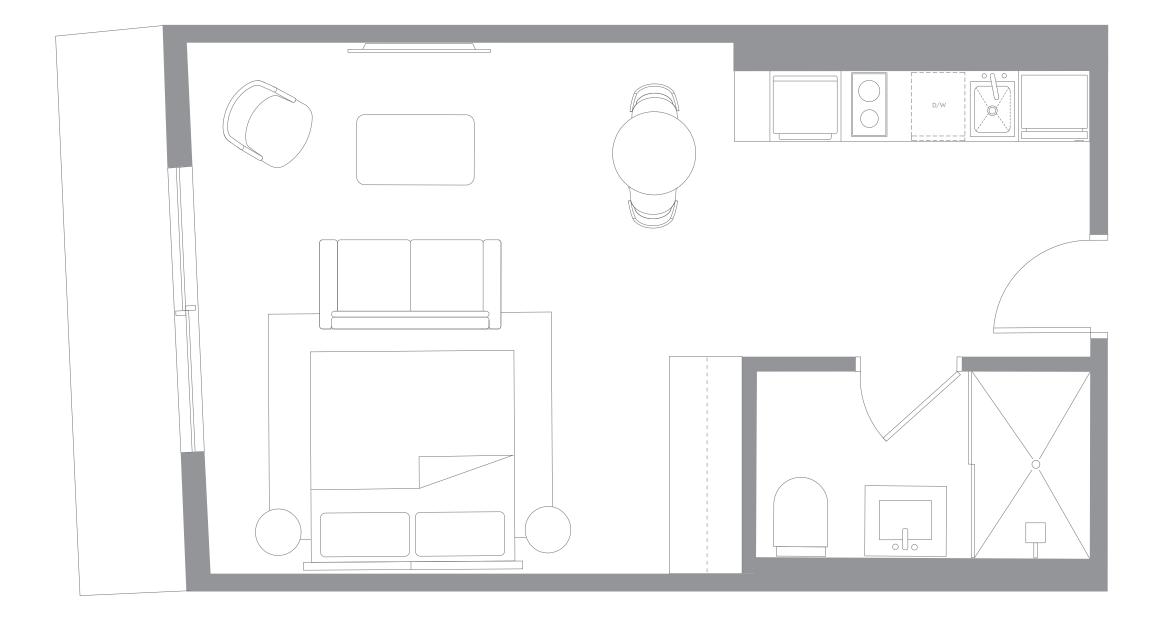

# RESIDENCE **S**4 LEVELS 11-56

### Studio/1Bathroom

Interior Space 407 SF 37.8 m2

Exterior Space 16—46 SF 1.4—5 m2