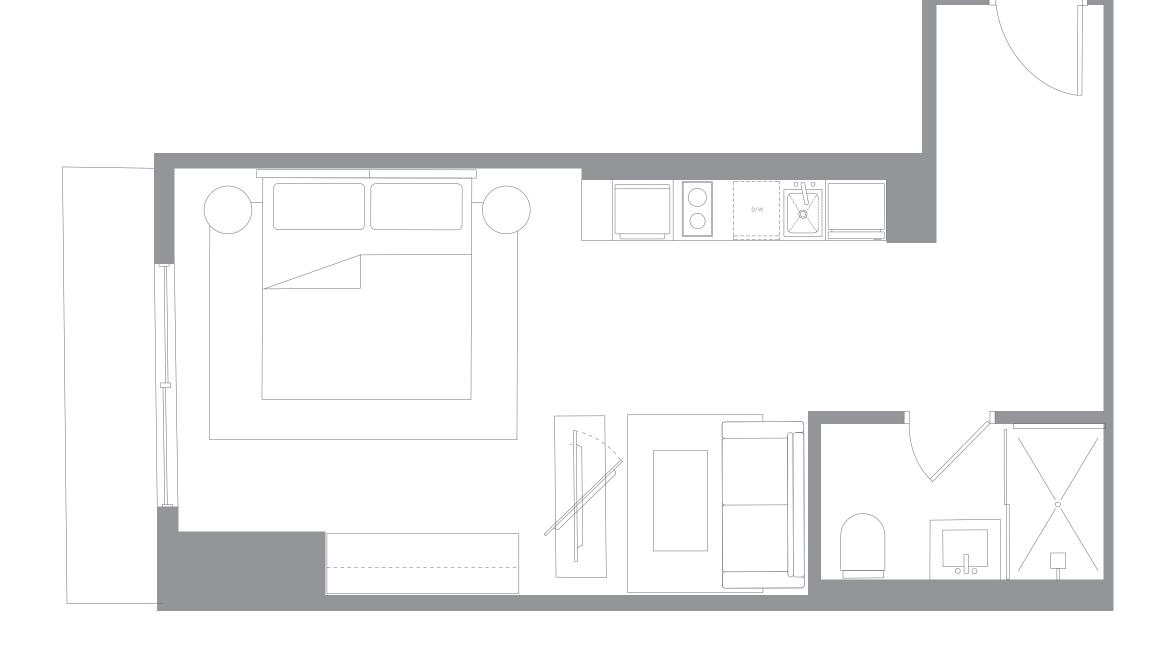

# RESIDENCE **S**4 LEVELS 11-56

### Studio/1Bathroom

Interior Space 407 SF 37.8 m2

Exterior Space 16—46 SF 1.4—5 m2