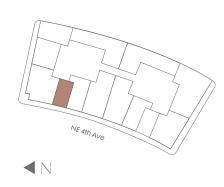

#### 1 Bedroom + Den/2 Bathrooms

Interior Space 916 SF 85 m2

Exterior Space 61 SF 5.5 m2

Total Area 977 SF 90.5 m2