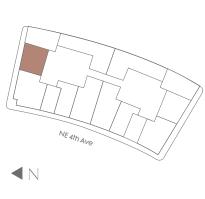

### RESIDENCE B1

YOURS TO OWN, YOURS TO SHARE

### RESIDENCE B1 LEVELS 11-56

#### 1 Bedroom + Den/2 Bathrooms

Interior Space 916 SF 85 m2

Exterior Space 61 SF 5.5 m2

Total Area 977 SF 90.5 m2