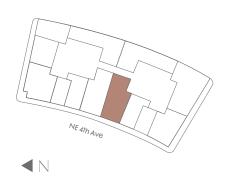

### RESIDENCE B2

YOURS TO OWN, YOURS TO SHARE

# RESIDENCE B2 LEVELS 11-56

### 1 Bedroom + Den/2 Bathrooms

Interior Space 922 SF 85.6 m2

Exterior Space 61 SF 5.5 m2

Total Area 983 SF 91.1 m2

MIAMI