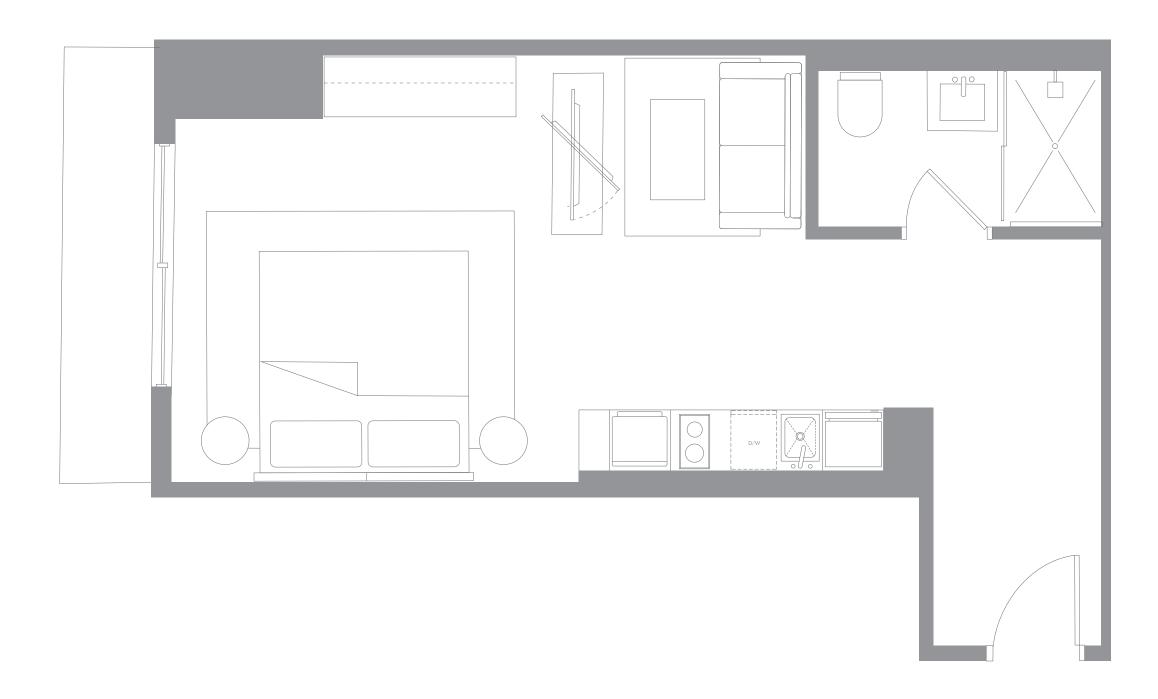

# RESIDENCE **S**4 LEVELS 11-56

### Studio/1Bathroom

Interior Space 407 SF 37.8 m2

Exterior Space 16—46 SF 1.4—5 m2