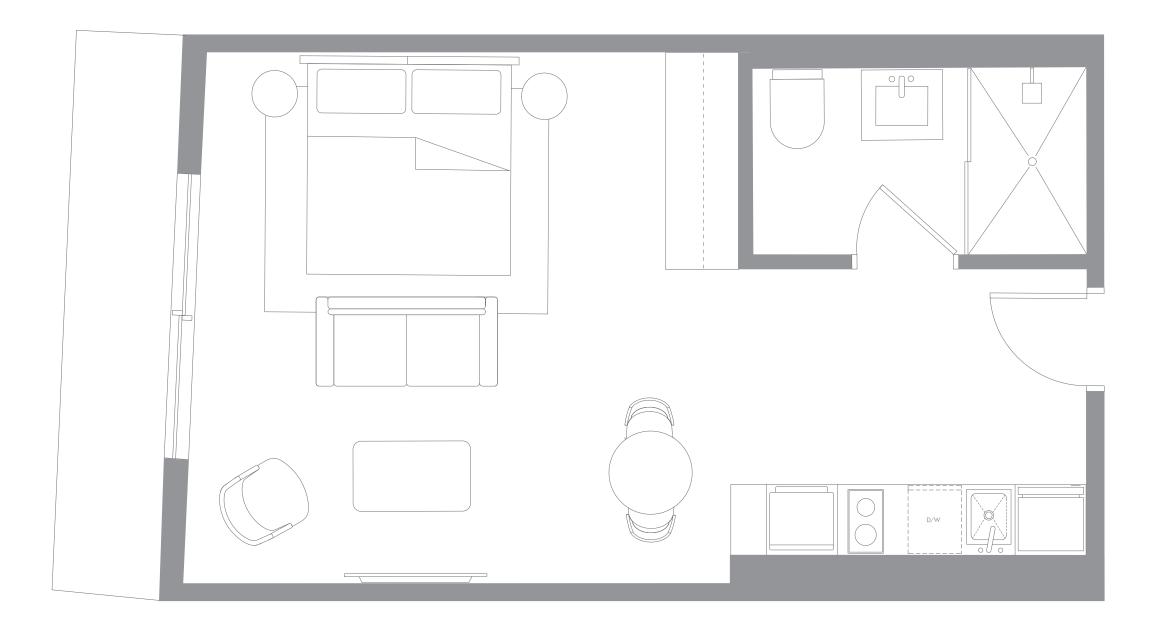

# RESIDENCE **S**4 LEVELS 11-56

### Studio/1Bathroom

Interior Space 407 SF 37.8 m2

Exterior Space 16—46 SF 1.4—5 m2