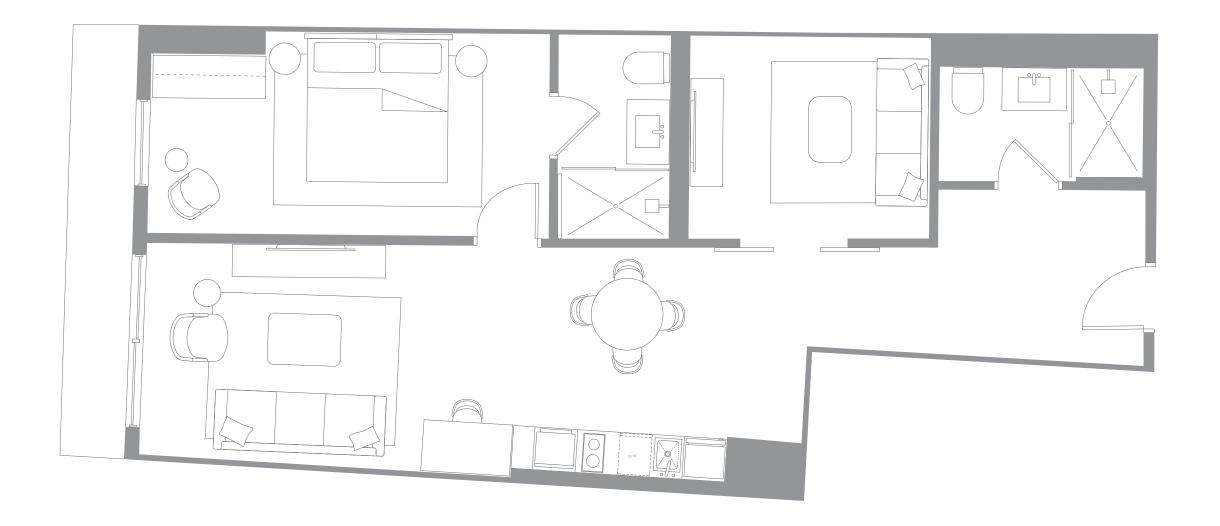

### RESIDENCE B1 LEVELS 11-56

#### 1 Bedroom + Den/2 Bathrooms

Interior Space 916 SF 85 m2

Exterior Space 61 SF 5.5 m2

Total Area 977 SF 90.5 m2