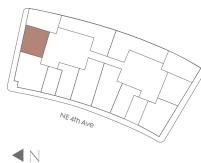

### RESIDENCE A1

YOURS TO OWN, YOURS TO SHARE

# RESIDENCE A1 LEVELS 11-56

### 1 Bedroom / 1 Bathroom

Interior Space 580 SF 53.8 m<sup>2</sup>

**Exterior Space** 35 SF 3.2 m2

Total Area 615 SF 57 m2