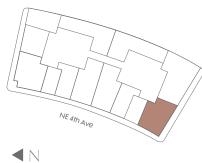

### RESIDENCE B2

YOURS TO OWN, YOURS TO SHARE

# RESIDENCE B2 LEVELS 11-56

### 1 Bedroom + Den/2 Bathrooms

Interior Space 922 SF 85.6 m2

Exterior Space 61 SF 5.5 m2

Total Area 983 SF 91.1 m2

MIAMI