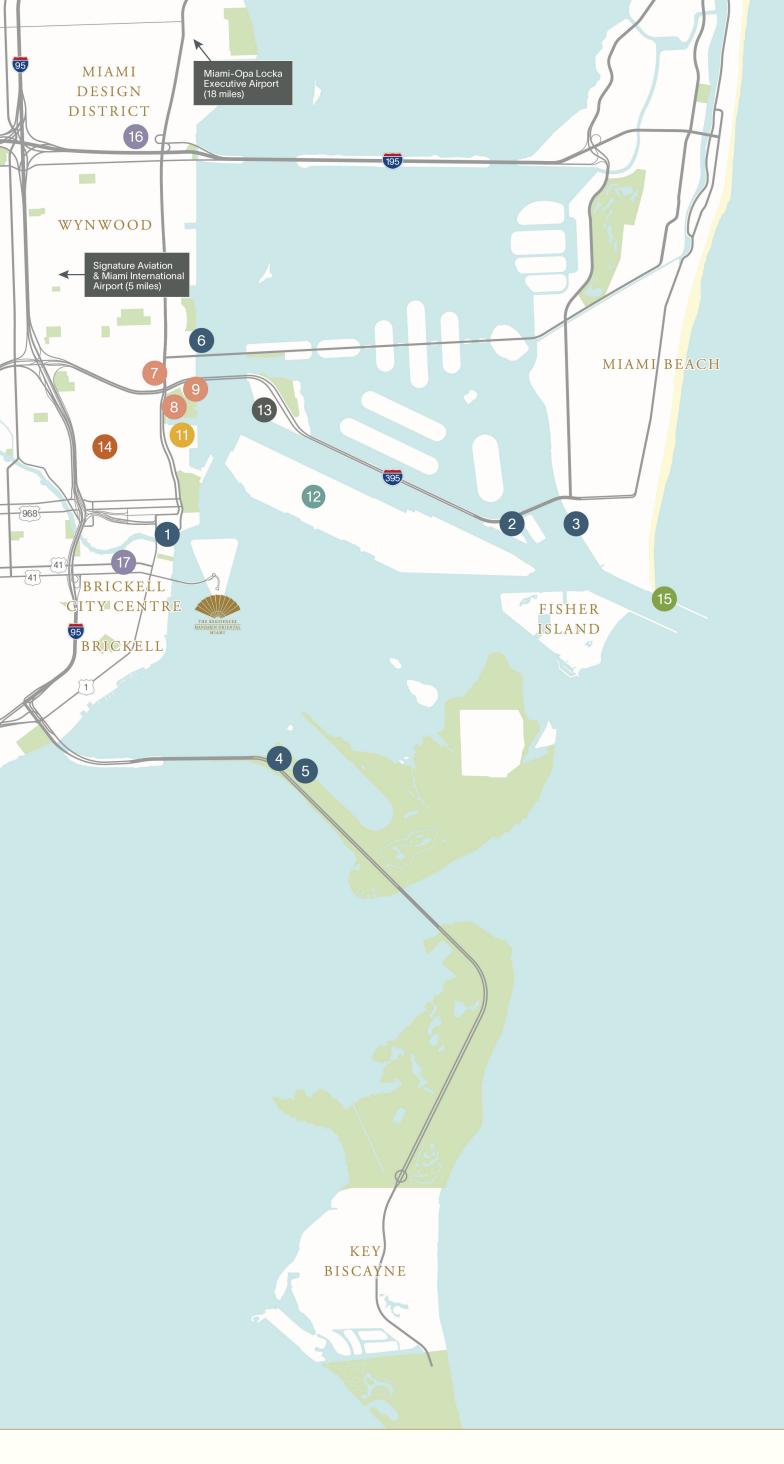

## • MARINAS

- 1 Epic Marina—1.1 miles
- 2 One Island Park Marina-7.0 miles
- 3 Miami Beach Marina—6.7 miles
- 4 Rickenbacker Marina-3.9 miles
- 5 Marine Stadium Marina—4.2 miles
- 6 Biscayne Bay Mega Yacht-2.6 miles
- ARTS, MUSEUMS & GALLERIES
- 7 Adrienne Arsht Center–2 miles
- 8 Frost Museum of Science—2 miles
- 9 Pérez Art Museum Miami—2.1 miles
- 10 Miami Convention Center-5.8 miles
- SPORTS & LEISURE
- 11 Kaseya-1.9 miles
- PORT
- 12 PortMiami-3.9 miles
- AIR TRANSPORT
- 13 Miami Seaplane Base-4.1 miles
- PUBLIC TRANSPORT
- 14 Brightline Miami Station-1.7 miles
- LANDMARKS
- 15 South Pointe Park Pier-6.3 miles
- RETAIL
- 16 Miami Design District—4.2 miles Alexander McQueen Amiri Armani/Casa Balenciaga Bottega Veneta Burberry **BVLGARI** Cartier Celine Chanel Christian Louboutin Dior Dolce & Gabbana FEDNI **FENDI** Casa Ferragamo Giorgio Armani Givenchy Gucci Harry Winston Hermès Hublot Isabel Marant Loewe Louis Vuitton Minotti Miami Miu Miu Off-White Prada Ralph Lauren Saint Laurent **Tag Heuer** Tiffany & Co Tom Ford Van Cleef & Arpels Versace Versace Home Valentino Zimmerman 17 Brickell City Centre-0.7 miles Apple Acqua Di Parma Chanel (Fragrance & Beauty) CMX Cinemas Diptyque
  - Lucid Motors Motek
  - Nike by Brickell

Rolex at Kirk Jewelers Saks Fifth Avenue