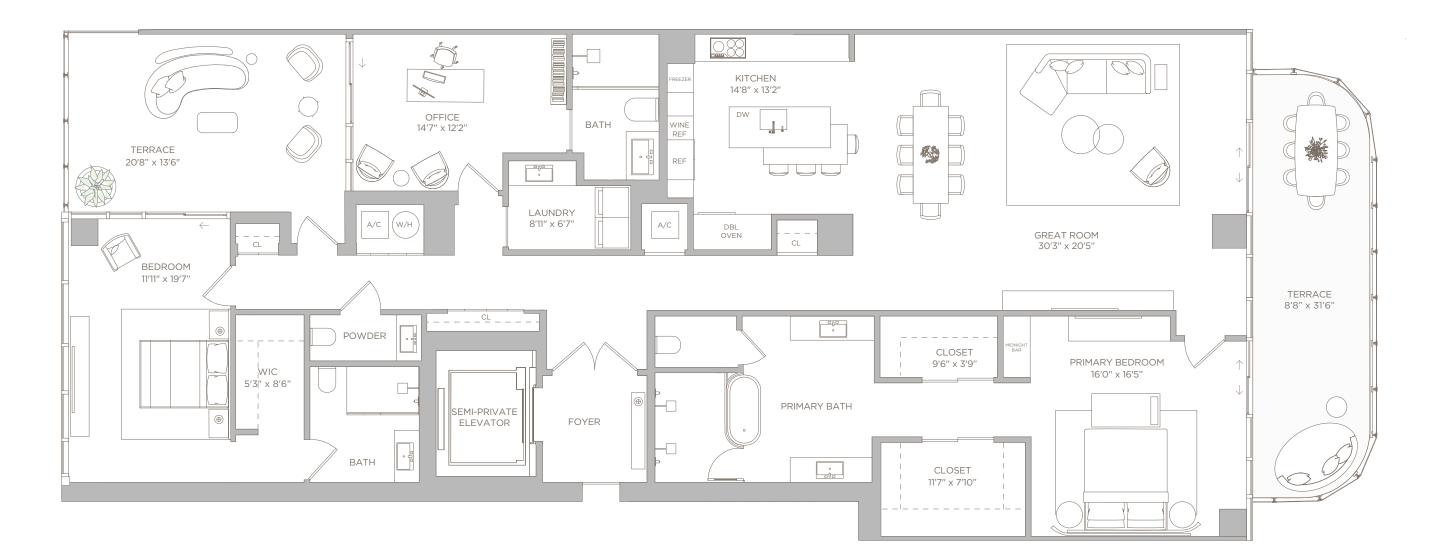

## **RESIDENCE 01**

LEVELS 7-16

LIVING BALCC

TOTAL

3 BEDROOMS + OFFICE | 4.5 BATHS

| G AREA: | 3,185 SQ FT | 296 M <sup>2</sup>    |
|---------|-------------|-----------------------|
| ONY:    | 881 SQ FT   | 81.85 M <sup>2</sup>  |
| .:      | 4,066 SQ FT | 377.74 M <sup>2</sup> |