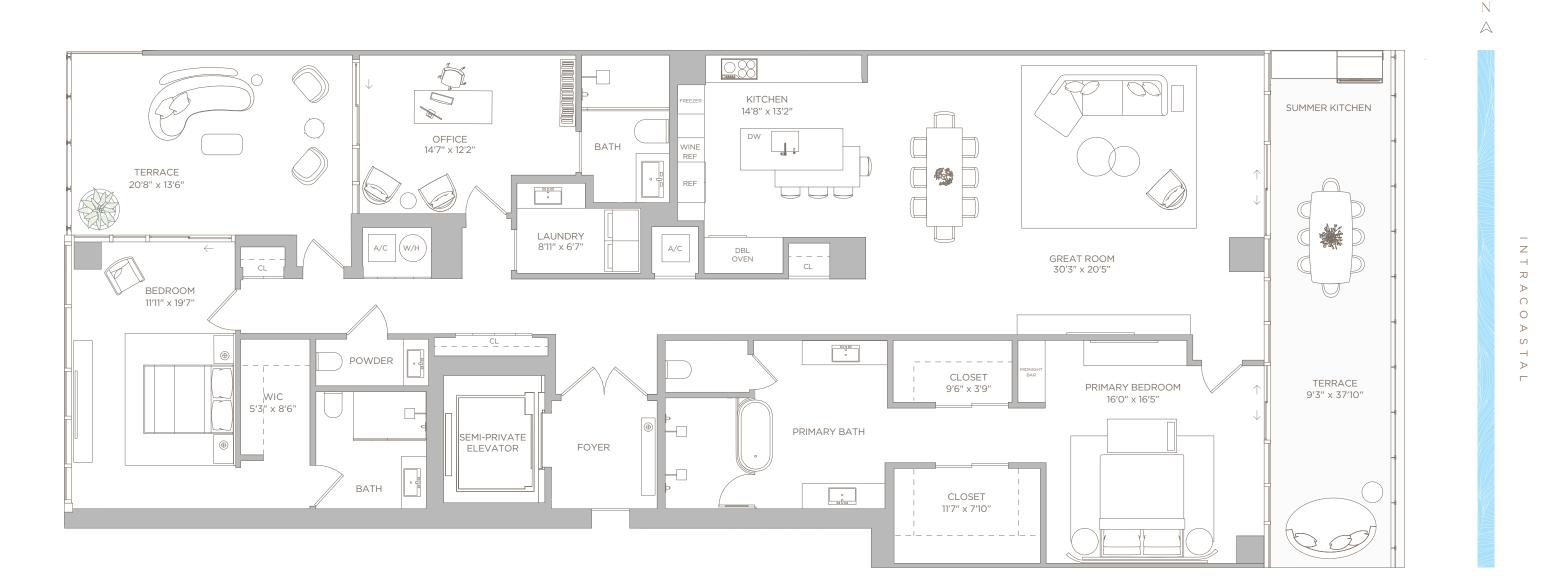

## **RESIDENCE 01**

LEVELS 7-16

LIVING BALCC

TOTAL

3 BEDROOMS + OFFICE | 4.5 BATHS

| G AREA: | 3,185 SQ FT | 296 M <sup>2</sup>    |
|---------|-------------|-----------------------|
| ONY:    | 881 SQ FT   | 81.85 M <sup>2</sup>  |
| .:      | 4,066 SQ FT | 377.74 M <sup>2</sup> |