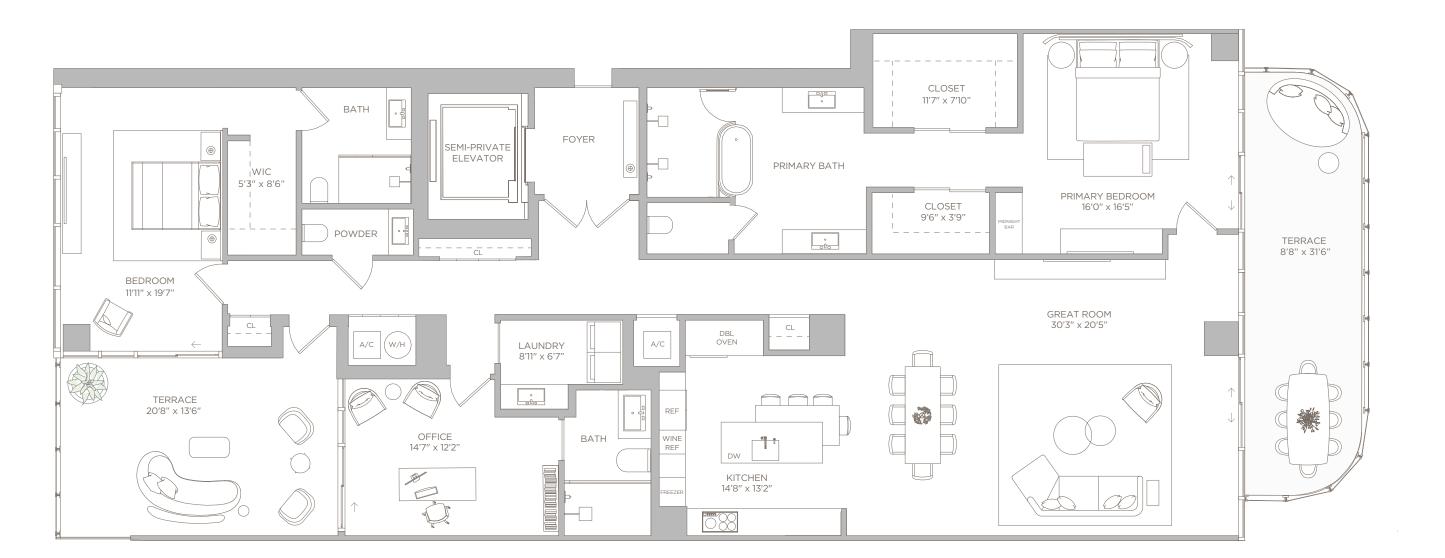

## **RESIDENCE 01**

LEVELS 7-16

LIVING BALCC

TOTAL

3 BEDROOMS + OFFICE | 4.5 BATHS

| G AREA: | 3,185 SQ FT | 296 M <sup>2</sup>    |
|---------|-------------|-----------------------|
| ONY:    | 881 SQ FT   | 81.85 M <sup>2</sup>  |
| .:      | 4,066 SQ FT | 377.74 M <sup>2</sup> |