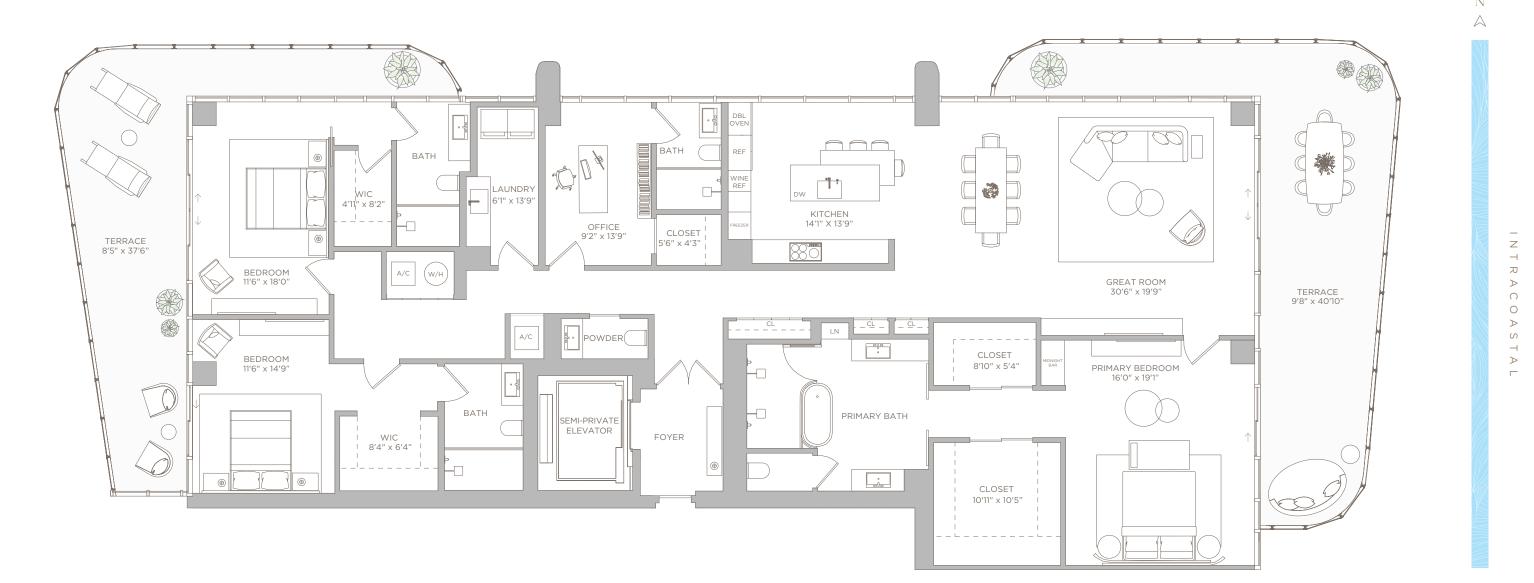

# **RESIDENCE 04**

LEVELS 7-16

LIVING BALCO

TOTAL

3 BEDROOMS + OFFICE | 4.5 BATHS

### THE TRUE NATURE OF LIVING

12 ORAL REPRESENTATIONS CANNOT BE RELIED UPON AS CORRECTLY STATING THE REPRESENTATIONS OF THE DEVELOPER. FOR CORRECT REPRESENTATIONS, MAKE REFERENCE TO THIS BROCHURE AND TO THE DOCUMENTS REQUIRED BY SECTION 718.503, FLORIDA STATUTES, TO BE FURNISHED BY A DEVELOPER TO A BUYER OR LESSEE.

| G AREA: | 3,185 SQ FT | 296 M <sup>2</sup>    |
|---------|-------------|-----------------------|
| ONY:    | 881 SQ FT   | 81.85 M <sup>2</sup>  |
| .:      | 4,066 SQ FT | 377.74 M <sup>2</sup> |