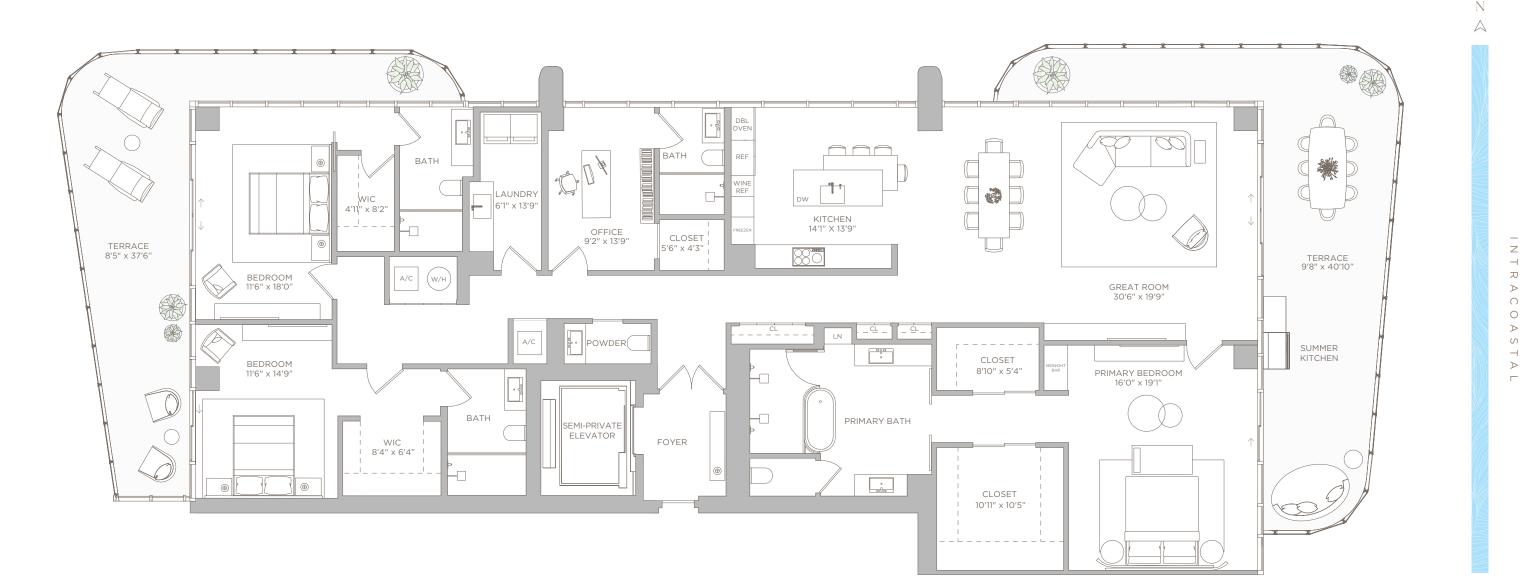

## **RESIDENCE 01**

LEVELS 7-16

LIVING BALCC

TOTAL

3 BEDROOMS + OFFICE | 4.5 BATHS

### THE TRUE NATURE OF LIVING

12 ORAL REPRESENTATIONS CANNOT BE RELIED UPON AS CORRECTLY STATING THE REPRESENTATIONS OF THE DEVELOPER. FOR CORRECT REPRESENTATIONS, MAKE REFERENCE TO THIS BROCHURE AND TO THE DOCUMENTS REQUIRED BY SECTION 718.503, FLORIDA STATUTES, TO BE FURNISHED BY A DEVELOPER TO A BUYER OR LESSEE.

NO FEDERAL AGENCY HAS JUDGED THE MERITS OR VALUE, IF ANY, OF THIS PROPERTY. THIS IS NOT AN OFFER TO SELL, OR SOLICITATION OF OFFERS TO BUY, THE CONDOMINIUM UNITS IN STATES WHERE SUCH OFFER OR SOLICITATION CANNOT BE MADE. THESE DRAWINGS ARE CONCEPTUAL ONLY AND ARE FOR THE CONVENIENCE OF REFERENCE. THEY SHOULD NOT BE RELIED UPON AS REPRESENTATIONS, EXPRESS OR INPUIDING OF THE EXTERIOR WALLS OF THE EXTERIOR CONCEPTUAL ONLY AND ARE FOR THE CONVENIENCE. THEY SHOULD NOT BE RELIED UPON AS REPRESENTATIONS, EXPRESS OR INPUIDING OF THE EXTERIOR WALLS AND THE CENTERINE OF INTERIOR BOUNDARIES OF THE EXTERIOR WALLS AND THE CENTERINE OF INTERIOR DEVISING WALLS AND IN FACT ARE LARGER THAN THE AREA THAT WOULD BE DETERMINED BY USING THE DESCRIPTION AND DEFINITION OF THE EXTERIOR WALLS AND THE EXTERIOR WALLS AND THE EXTERIOR WALLS AND THE EXTERIOR OF THE EXTERIOR OF THE EXTERIOR WALLS AND THE EXTERIOR OF THE EXTERI The provide a precedent in the provide concernate on the rest of t

| G AREA: | 3,185 SQ FT | 296 M <sup>2</sup>    |
|---------|-------------|-----------------------|
| ONY:    | 881 SQ FT   | 81.85 M <sup>2</sup>  |
| .:      | 4,066 SQ FT | 377.74 M <sup>2</sup> |