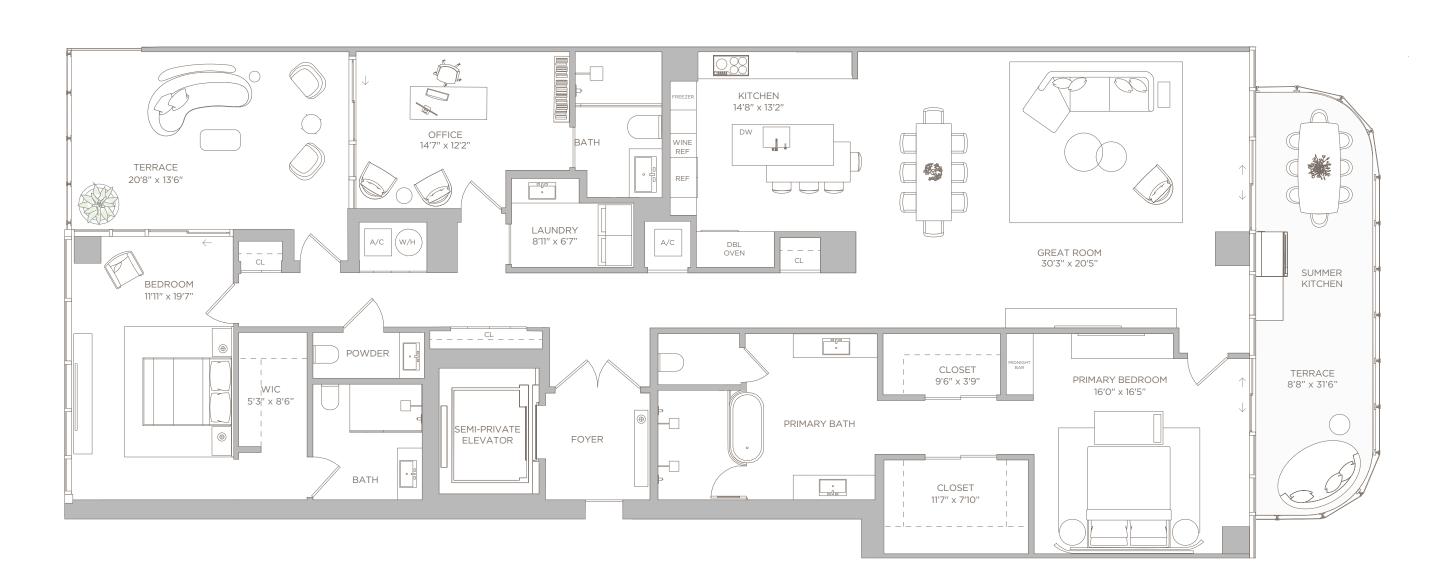

## **RESIDENCE 01**

LEVELS 7-16

LIVING BALCC

TOTAL

3 BEDROOMS + OFFICE | 4.5 BATHS

### THE TRUE NATURE OF LIVING

12 ORAL REPRESENTATIONS CANNOT BE RELIED UPON AS CORRECTLY STATING THE REPRESENTATIONS OF THE DEVELOPER. FOR CORRECT REPRESENTATIONS, MAKE REFERENCE TO THIS BROCHURE AND TO THE DOCUMENTS REQUIRED BY SECTION 718.503, FLORIDA STATUTES, TO BE FURNISHED BY A DEVELOPER TO A BUYER OR LESSEE.

NO FEDERAL AGENCY HAS JUDGED THE MERITS OR VALUE, IF ANY, OF THIS PROPERTY. THIS IS NOT AN OFFER TO SELL, OR SOLICITATION OF OFFERS TO BUY, THE CONDOMINIUM UNITS IN STATES WHERE SUCH OFFER OR SOLICITATION CANNOT BE MADE. THESE DRAWINGS ARE CONCEPTUAL ONLY AND ARE FOR THE CONVENIENCE OF REFERENCE. THEY SHOULD NOT BE RELIED UPON AS REPRESENTATIONS, EXPRESS OR INPUIDING OF THE EXTERIOR WALLS OF THE EXTERIOR CONCEPTUAL ONLY AND ARE FOR THE CONVENIENCE. THEY SHOULD NOT BE RELIED UPON AS REPRESENTATIONS, EXPRESS OR INPUIDING OF THE EXTERIOR WALLS AND THE CENTERINE OF INTERIOR BOUNDARIES OF THE EXTERIOR WALLS AND THE CENTERINE OF INTERIOR DEVISING WALLS AND IN FACT ARE LARGER THAN THE AREA THAT WOULD BE DETERMINED BY USING THE DESCRIPTION AND DEFINITION OF THE EXTERIOR WALLS AND THE EXTERIOR WALLS AND THE EXTERIOR WALLS AND THE EXTERIOR OF THE EXTERIOR OF THE EXTERIOR WALLS AND THE EXTERIOR OF THE EXTERI The provide a precedent in the provide concernate on the rest of t

| G AREA: | 3,185 SQ FT | 296 M <sup>2</sup>    |
|---------|-------------|-----------------------|
| ONY:    | 881 SQ FT   | 81.85 M <sup>2</sup>  |
| .:      | 4,066 SQ FT | 377.74 M <sup>2</sup> |