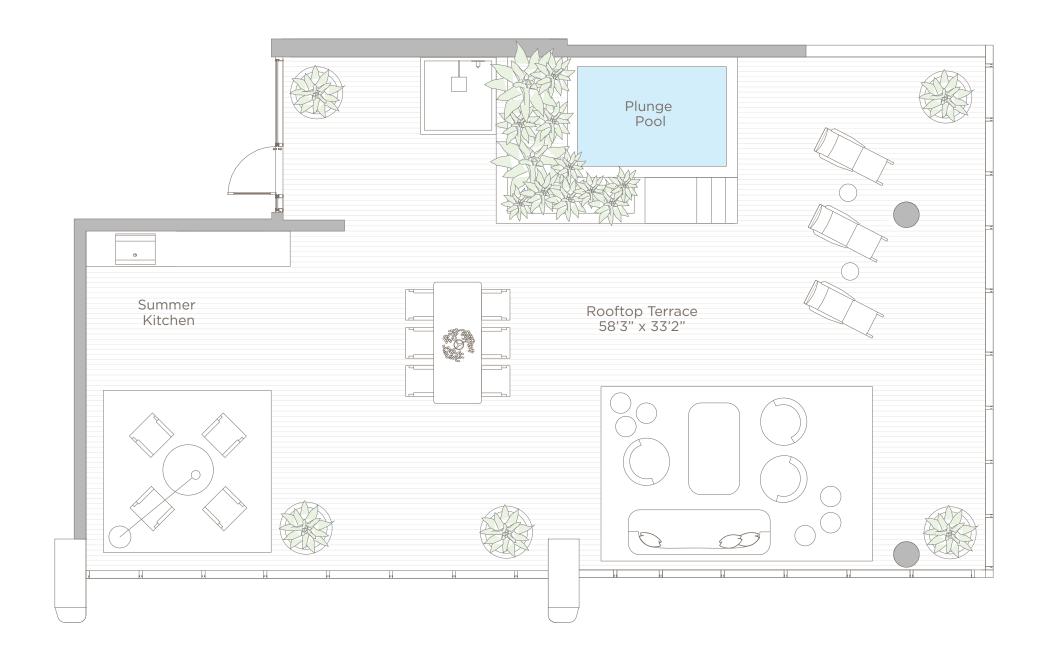

**ROOFTOP:** 

| TOP: | 1,556 | SQ FT | 144.56 M <sup>2</sup> |
|------|-------|-------|-----------------------|
|      |       |       |                       |

-