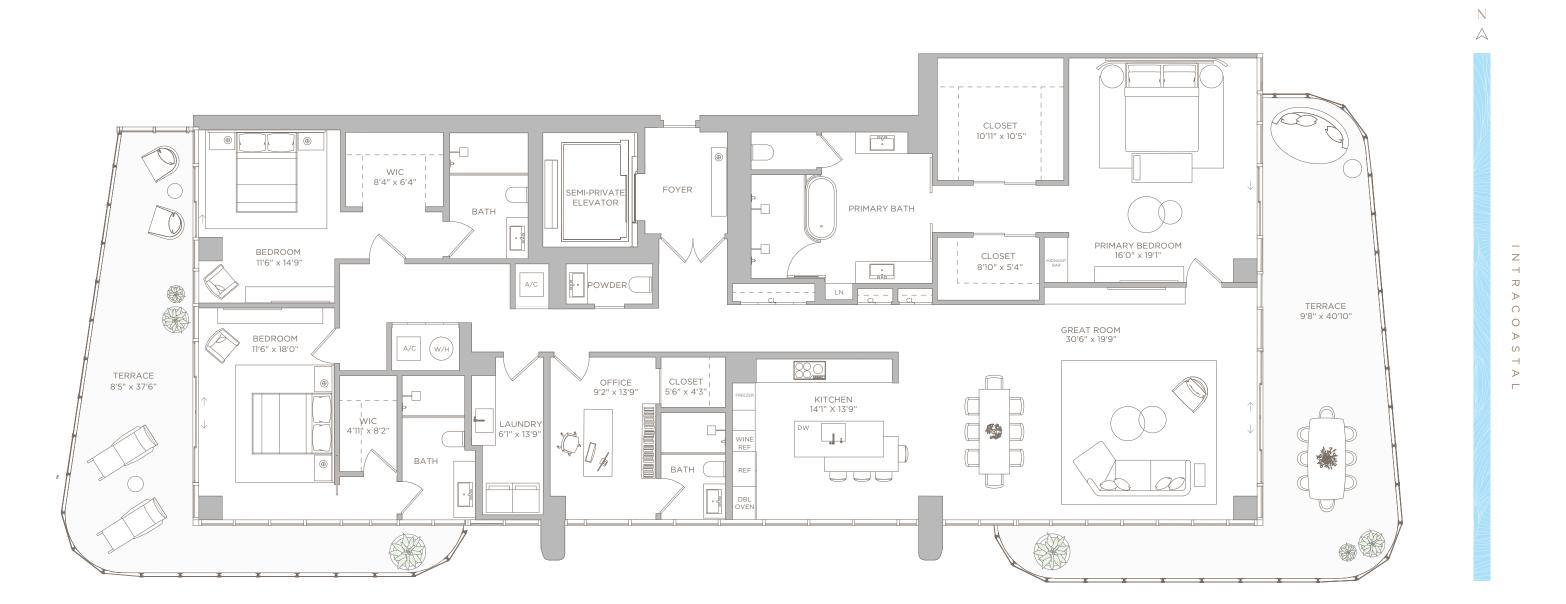

## **RESIDENCE 01**

LEVELS 7-16

LIVING BALCC

TOTAL

3 BEDROOMS + OFFICE | 4.5 BATHS

| G AREA: | 3,185 SQ FT | 296 M <sup>2</sup>    |
|---------|-------------|-----------------------|
| ONY:    | 881 SQ FT   | 81.85 M <sup>2</sup>  |
| .:      | 4,066 SQ FT | 377.74 M <sup>2</sup> |