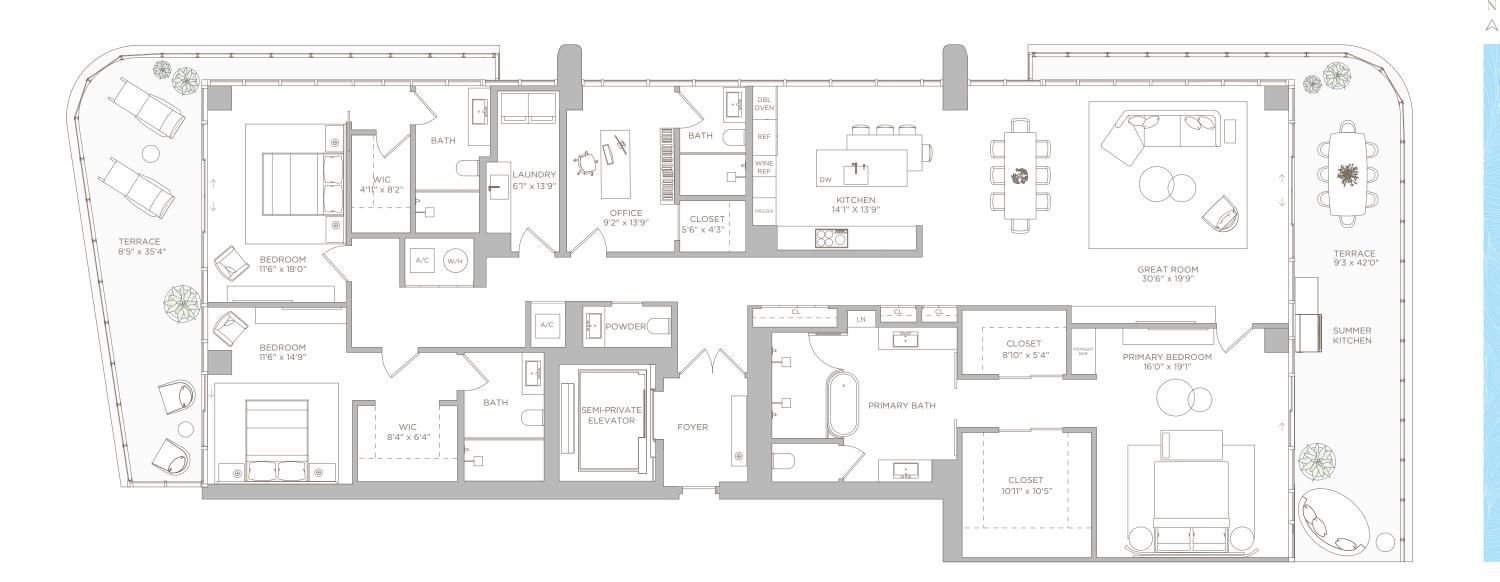

## **RESIDENCE 01**

LEVELS 7-16

LIVING BALCC

TOTAL

3 BEDROOMS + OFFICE | 4.5 BATHS

| G AREA: | 3,185 SQ FT | 296 M <sup>2</sup>    |
|---------|-------------|-----------------------|
| ONY:    | 881 SQ FT   | 81.85 M <sup>2</sup>  |
| .:      | 4,066 SQ FT | 377.74 M <sup>2</sup> |