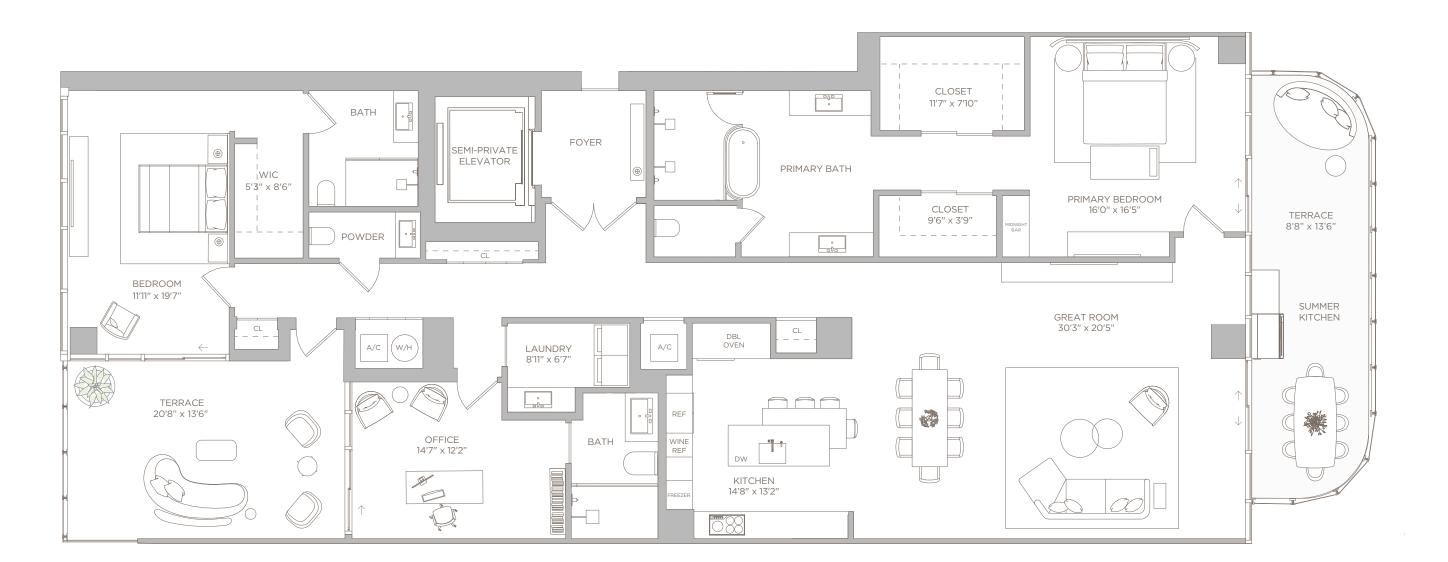

# **PENTHOUSE 01**

**LEVELS 17-18** 

LIVING BALCO

TOTAL

3 BEDROOMS + OFFICE | 4.5 BATHS

### THE TRUE NATURE OF LIVING

12 ORAL REPRESENTATIONS CANNOT BE RELIED UPON AS CORRECTLY STATING THE REPRESENTATIONS OF THE DEVELOPER. FOR CORRECT REPRESENTATIONS, MAKE REFERENCE TO THIS BROCHURE AND TO THE DOCUMENTS REQUIRED BY SECTION 718.503, FLORIDA STATUTES, TO BE FURNISHED BY A DEVELOPER TO A BUYER OR LESSEE.

| G AREA: | 3,185 SQ FT | 296 M <sup>2</sup>    |
|---------|-------------|-----------------------|
| ONY:    | 881 SQ FT   | 81.85 M <sup>2</sup>  |
| .:      | 4,066 SQ FT | 377.74 M <sup>2</sup> |

**PENTHOUSE 01** ROOFTOP