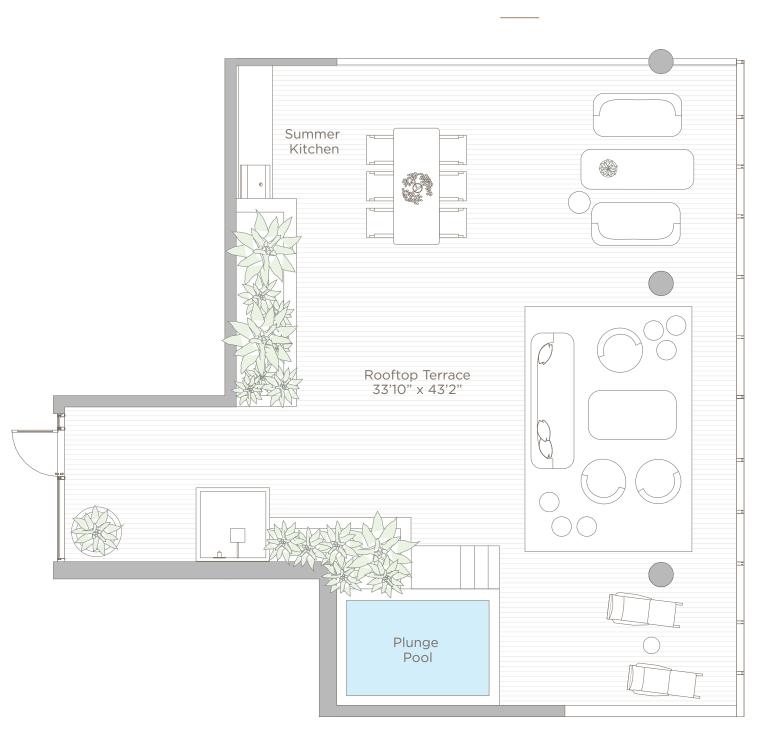

# **PENTHOUSE 02**

ROOFTOP

ROOF

| TOP: | 1,556 | SQ FT | 144.56 M <sup>2</sup> |
|------|-------|-------|-----------------------|
|      |       |       |                       |

-