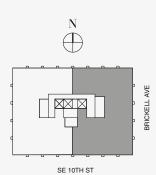

### RESIDENCE A

FLOOR 84

#### **FEATURES**

888 Half Floor Residence Furniture by Dolce&Gabbana 11' Ceiling Height

2 Loggias & Outdoor Kitchen Views: North East to South East

FLOOR 84