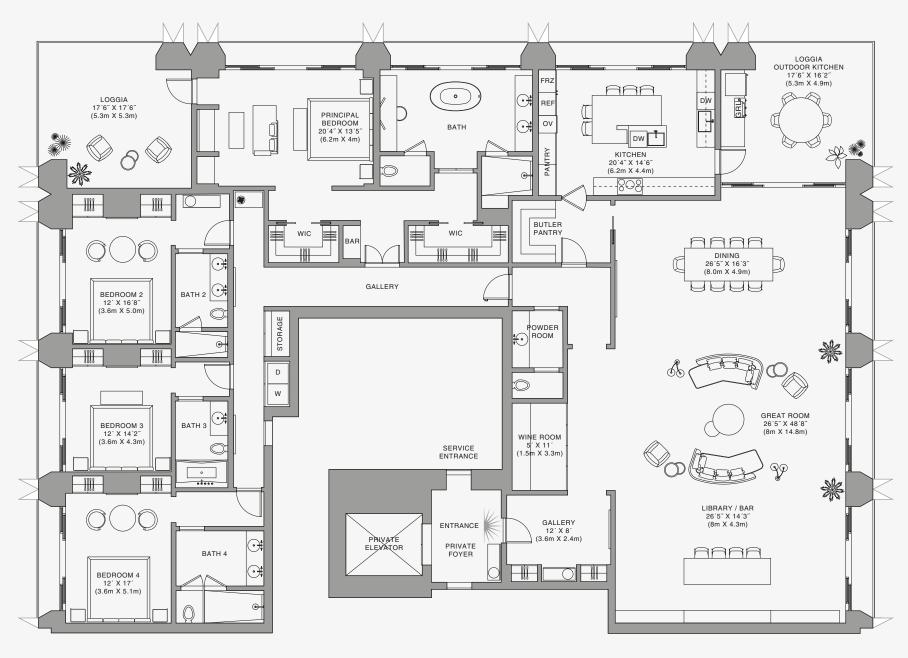

### RESIDENCE A

FLOOR 84

#### ROOMS

4 Bedrooms

4 Bathrooms

Powder Room

#### SQUARE FOOTAGES (SQUARE METERS)

Indoor: 4,855 SQF (451 SM) Outdoor: 780 SQF (73 SM) Total: 5,635 SQF (524 SM)

#### **FEATURES**

888 Half Floor Residence Furniture by Dolce&Gabbana 11' Ceiling Height

2 Loggias & Outdoor Kitchen Views: North East to South East

FLOOR 84

# Biscayne Bay

Stated dimensions are measured to the exterior boundaries of the exterior walls and the centerline of interior demising walls and in fact vary from the dimensions that would be determined by using the description and definition of the "Unit' set forth in the Declaration (which generally only includes the interior airspace between the perimeter walls and excludes interior structural components). For your reference, the area of the Unit, determined in accordance with those defined unit boundaries, is set forth on Exhibit' 37 to the Declaration of Condominium. Note that measurements of rooms set forth on its floor plan are generally taken at the greatest points of each given room (as if the room were a perfect rectangle), without regard for any cutouts. Accordingly, the area of the actual room will typically be smaller than the product obtained by multiplying the stated length times width. All dimensions are approximate and may vary with actual construction, and all floor plans and development plans are subject to change. The Condominium is not owned, developed or sold by Dolce & Gabbana S.r.I or any of its affiliates (the "Brand"). Developer uses Dolce & Gabbana marks pursuant to a license agreement with the Brand, terminable according to its terms. The Brand assumes no responsibility or liability in connection with the project, and makes no representation or warranty in respect