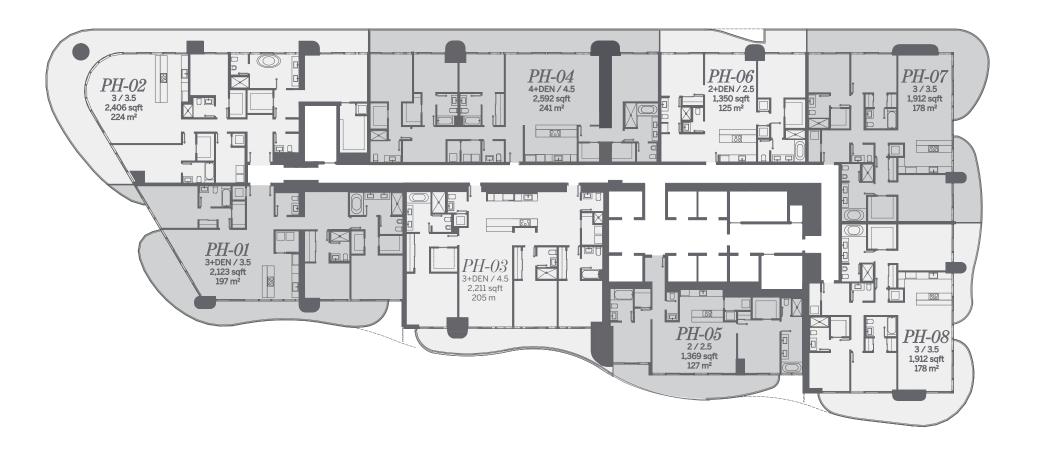

## PENTHOUSE UNITS KEY PLAN

BRICKELL FLATIRON

LEVELS 50-61

stated dimensions are measured to the exterior boundaries of the exterior walls and the centerline of interior demising walls and in fact vary from the dimensions that would be determined by using the description and definition of the "Unit" set forth in the Declaration (which generally only includes the interior airspace between the same perimeter walls and excludes interior structural components). Note that measurements of rooms set forth on this floor plan are generally taken at the greatest points of each given room (as if the room were a perfect rectangle), without regard for any cutouts. Accordingly, the area of the actual room will typically be smaller than the product obtained by multiplying the stated length times width. All dimensions are approximate and may vary with actual construction, and all floor plans and development plans are subject to change.