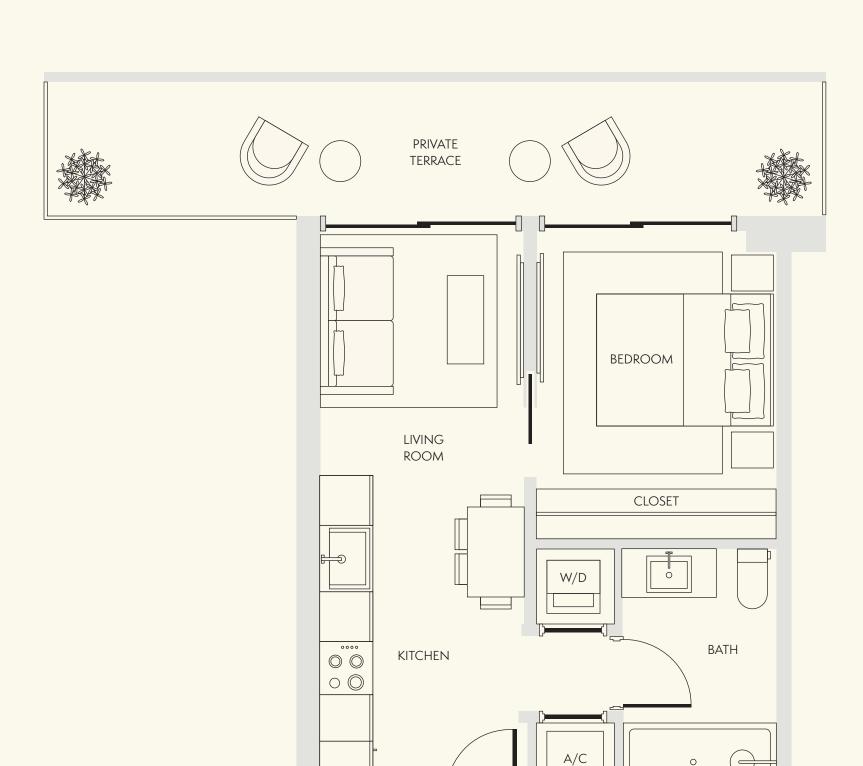

LEVELS 4-8

1 BEDROOM

1 BATHROOM

INTERIOR 802 SF / 75 SM

EXTERIOR 338 SF / 31 SM

TOTAL 1,140 SF / 106 SM

DIMENSIONS 25'-5" x 28'-9 1.2"

Level 04-08

····· Extended balcony on select floors

EllaMiamiBeach.com 786-919-6940 6940 Abbott Ave, Miami Beach FL, 33141

Stated dimensions are measured to the exterior boundaries of the exterior walls and the centerline of interior demising walls and in fact vary from the dimensions that would be determined by using the description and definition of the "Unit" set forth in the Declaration (which generally only includes the interior airspace between the perimeter walls and excludes interior structural components]. For the precise Unit boundaries, see Section 3.2 of the Declaration. The area of the Unit, determined in accordance with these defined Unit boundaries, is set forth in the Declaration. Note that measurements of rooms set forth on this floor plan are generally taken at the greatest points of each given room (as if the room were a perfect rectangle), without regard for any cutouts. Accordingly, the area of the actual room will typically be smaller than the product obtained by multiplying the stated length times width. All dimensions are approximate and may vary with actual construction, and all floor plans and development plans are subject to change. All depictions of furniture, appliances, counters and other matters of detail, including, without limitation, items of finish and decoration, are conceptual only and are not necessarily included in each Unit. Said items are only included if and to the extent provided in your purchase agreement.