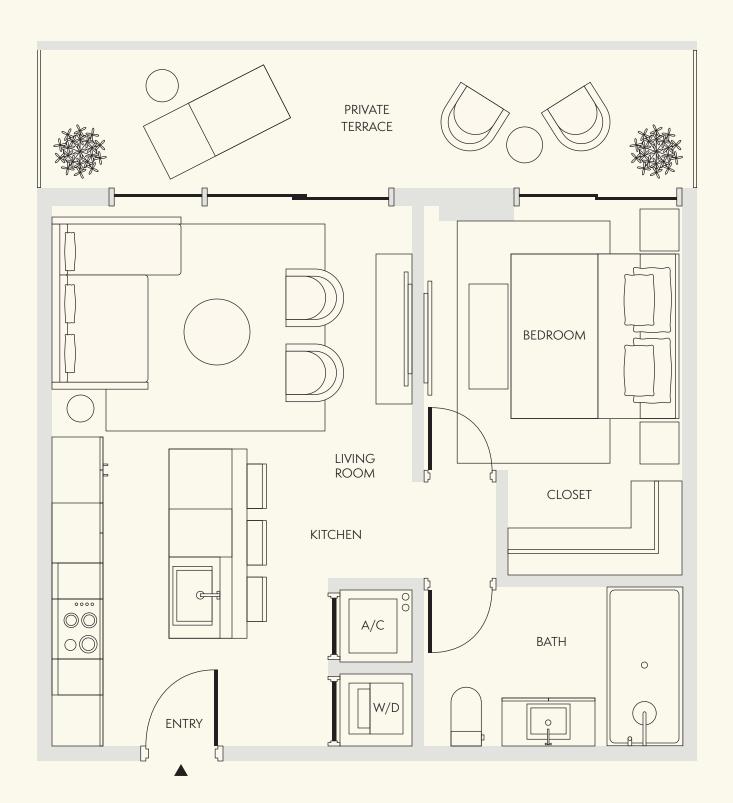

ELLA

LEVEL 4-9

1 BEDROOM

1 BATHROOM

INTERIOR 602 SF / 56 SM

EXTERIOR 158 SF / 15 SM

TOTAL 760 SF / 71 SM

DIMENSIONS 22'-5" x 25'-2"

Level 04-08

····· Extended balcony on select floors

EllaMiamiBeach.com 786-919-6940 6940 Abbott Ave, Miami Beach FL, 33141

Stated dimensions are measured to the exterior boundaries of the exterior walls and the centerline of interior demising walls and in fact vary from the dimensions that would be determined by using the description and definition of the "Unit" set forth in the Declaration (which generally only includes the interior airspace between the perimeter walls and excludes interior structural components]. For the precise Unit boundaries, see Section 3.2 of the Declaration. The area of the Unit, determined in accordance with these defined Unit boundaries, is set forth in the Declaration. Note that measurements of rooms set forth on this floor plan are generally taken at the greatest points of each given room (as if the room were a perfect rectangle), without regard for any cutouts. Accordingly, the area of the actual room will typically be smaller than the product obtained by multiplying the stated length times width. All dimensions are approximate and may vary with actual construction, and all floor plans and development plans are subject to change. All depictions of furniture, appliances, counters and other matters of detail, including, without limitation, items of finish and decoration, are conceptual only and are not necessarily included in each Unit. Said items are only included if and to the extent provided in your purchase agreement.