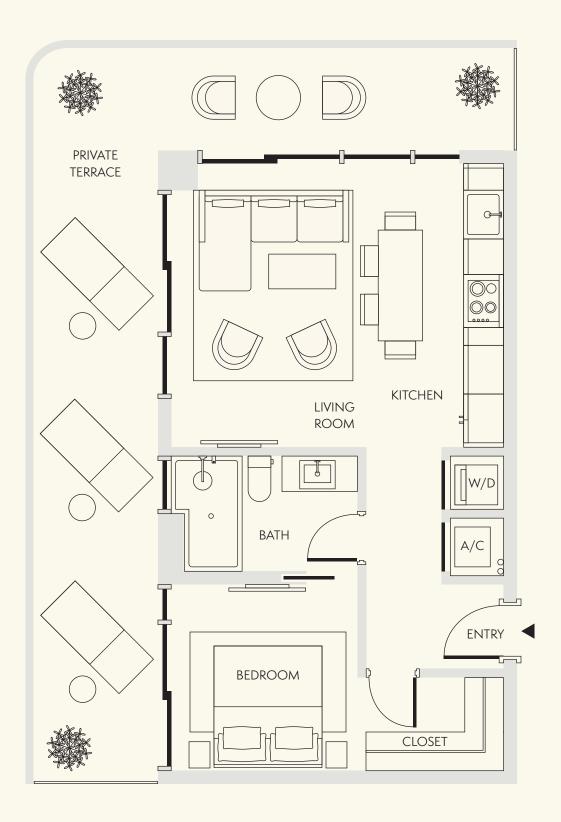

LEVEL 4-9

JUNIOR ONE BEDROOM

1 BATHROOM

INTERIOR 434 SF / 40 SM

EXTERIOR 112 SF / 10 SM

TOTAL 546 SF / 50 SM

DIMENSIONS 22'-2" x 17'-10"

yron Ave. Abbott Ave.

Level 04-08

..... Extended balcony on select floors

EllaMiamiBeach.com 786-919-6940 6940 Abbott Ave, Miami Beach FL, 33141

Stated dimensions are measured to the exterior boundaries of the exterior walls and the centerline of interior demising walls and in fact vary from the dimensions that would be determined by using the description and definition of the "Unit" set forth in the Declaration (which generally only includes the interior airspace between the perimeter walls and excludes interior structural components). For the precise Unit boundaries, see Section 3.2 of the Declaration. The area of the Unit, determined in accordance with these defined Unit boundaries, is set forth in the Declaration. Note that measurements of rooms set forth on this floor plan are generally taken at the greatest points of each given room (as if the room were a perfect rectangle), without regard for any cutouts. Accordingly, the area of the actual room will typically be smaller than the product obtained by multiplying the stated length times width. All dimensions are approximate and may vary with actual construction, and all floor plans and development plans are subject to change. All depictions of furniture, appliances, counters and other matters of detail, including, without limitation, items of finish and decoration, are conceptual only and are not necessarily included in each Unit. Said items are only included if and to the extent provided in your purchase agreement.