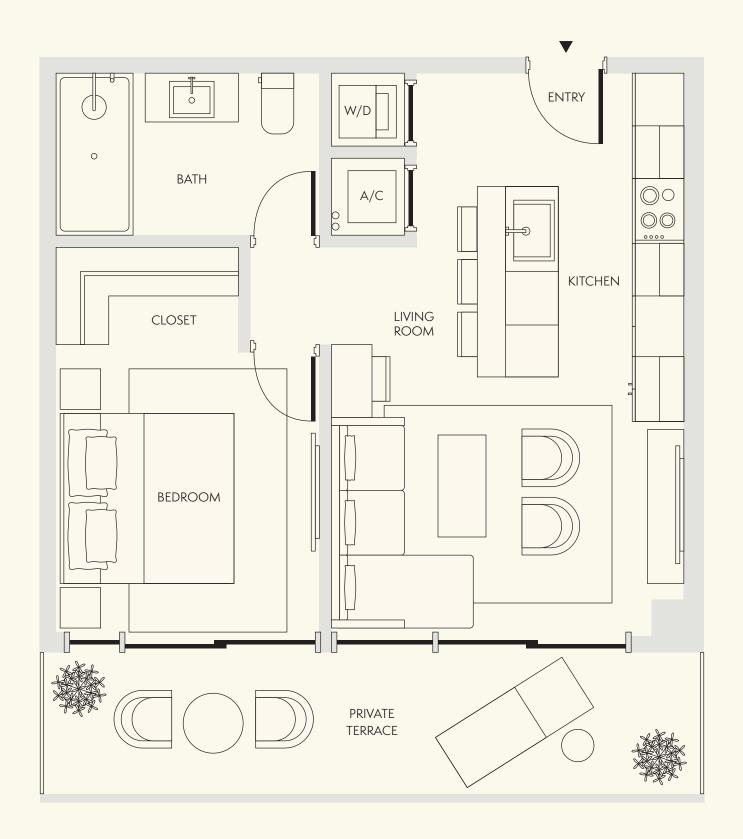

ELLA

LEVEL 4-9

1 BEDROOM

1 BATHROOM

INTERIOR 602 SF / 56 SM

EXTERIOR 158 SF / 15 SM

TOTAL 760 SF / 71 SM

DIMENSIONS 22'-5" x 25'-2"

Level 04-08

····· Extended balcony on select floors

EllaMiamiBeach.com 786-919-6940 6940 Abbott Ave, Miami Beach FL, 33141

Stated dimensions are measured to the exterior boundaries of the exterior walls and the centerline of interior demising walls and in fact vary from the dimensions that would be determined by using the description and definition of the "Unit" set forth in the Declaration (which generally only includes the interior airspace between the perimeter walls and excludes interior structural components]. For the precise Unit boundaries, see Section 3.2 of the Declaration. The area of the Unit, determined in accordance with these defined Unit boundaries, is set forth in the Declaration. Note that measurements of rooms set forth on this floor plan are generally taken at the greatest points of each given room (as if the room were a perfect rectangle), without regard for any cutouts. Accordingly, the area of the actual room will typically be smaller than the product obtained by multiplying the stated length times width. All dimensions are approximate and may vary with actual construction, and all floor plans and development plans are subject to change. All depictions of furniture, appliances, counters and other matters of detail, including, without limitation, items of finish and decoration, are conceptual only and are not necessarily included in each Unit. Said items are only included if and to the extent provided in your purchase agreement.