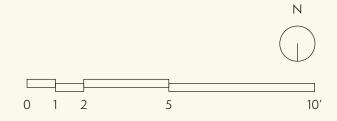

NOT TO SCALE

Ν

ELLA

LEVELS 4-8

2 BEDROOM

2 BATHROOM

INTERIOR 984 SF / 91 SM

EXTERIOR 462 SF / 43 SM

TOTAL 1,446 SF / 134 SM

DIMENSIONS 45'-3 ½" x 22'-4"

Byron Ave.

Abbott Ave.

Level 04-08

 $\cdots\cdots$  Extended balcony on select floors

EllaMiamiBeach.com 786-919-6940 6940 Abbott Ave, Miami Beach FL, 33141