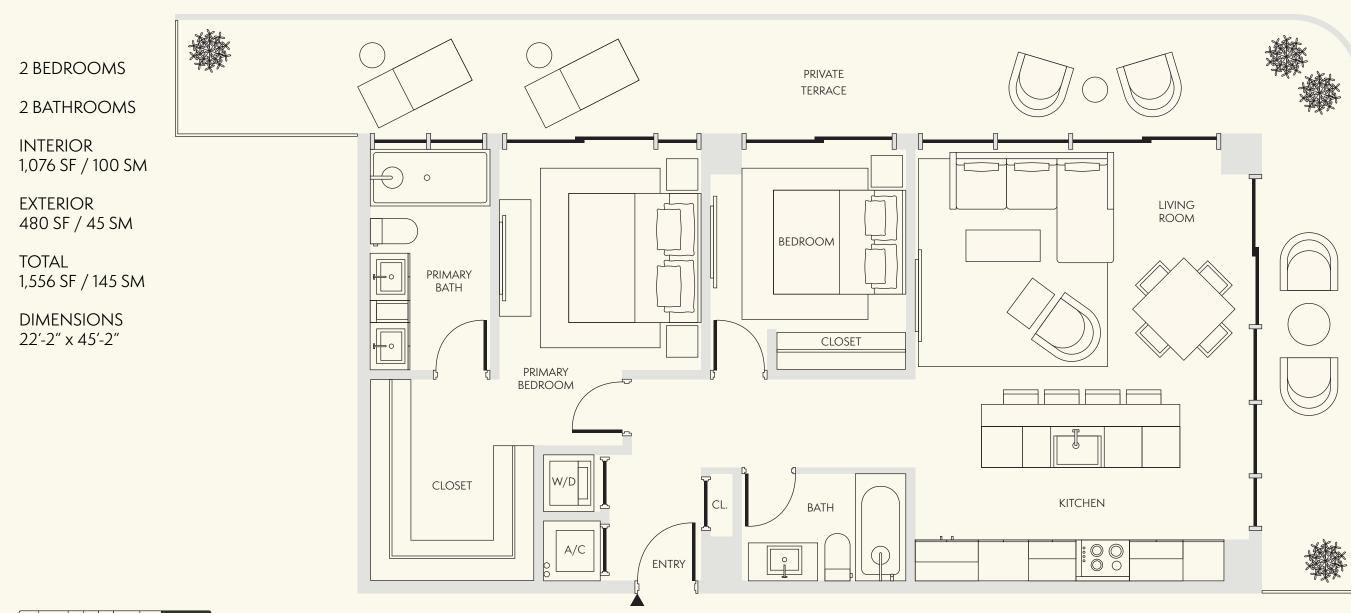

NOT TO SCALE

Ν

ELLA

LEVELS 4-8

2 BEDROOM

2 BATHROOM

INTERIOR 984 SF / 91 SM

EXTERIOR 462 SF / 43 SM

TOTAL 1,446 SF / 134 SM

DIMENSIONS 45'-3 ½" x 22'-4"

Byron Ave.

Abbott Ave.

Level 04-08

 $\cdots\cdots$  Extended balcony on select floors

EllaMiamiBeach.com 786-919-6940 6940 Abbott Ave, Miami Beach FL, 33141

Stated dimensions are measured to the exterior boundaries of the exterior walls and the centerline of interior demising walls and in fact vary from the dimensions that would be determined by using the description and definition of the "Unit" set forth in the Declaration (which generally only includes the interior airspace between the perimeter walls and excludes interior structural components). For the precise Unit boundaries, see Section 3.2 of the Declaration. The area of the Unit, determined in accordance with these defined Unit boundaries, is set forth in the Declaration. Note that measurements of rooms set forth on this floor plan are generally taken at the greatest points of each given room (as if the room were a perfect rectangle), without regard for any cutouts. Accordingly, the area of the actual room will typically be smaller than the product obtained by multiplying the stated length times width. All dimensions are approximate and may vary with actual construction, and all floor plans and development plans are subject to change. All deprions of furniture, appliances, counters and other matters of detail, including, without limitation, items of finish and decoration, are conceptual only and are not necessarily included in each Unit. Said items are only included if and to the extent provided in your purchase agreement.