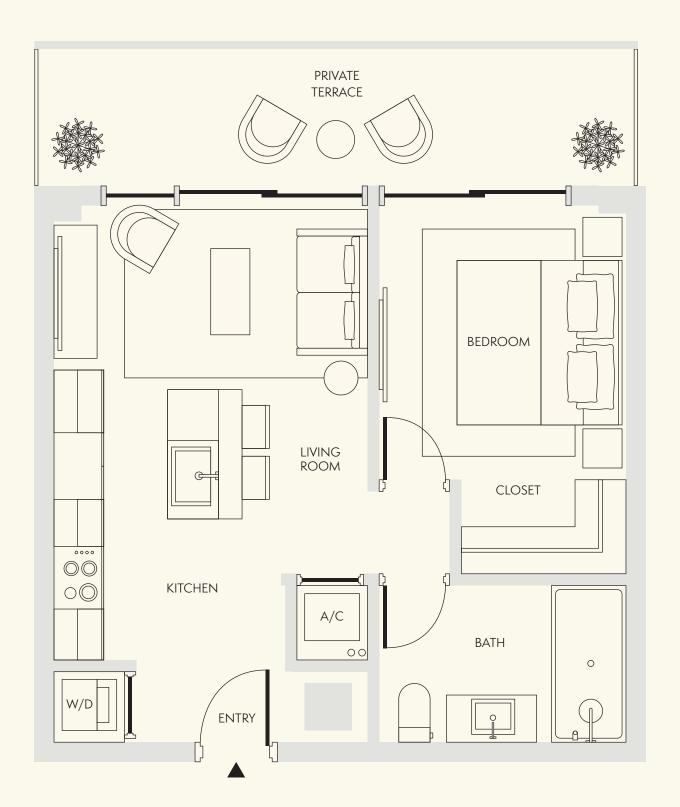

ELLA

LEVEL 4-9

1 BEDROOM

1 BATHROOM

INTERIOR 602 SF / 56 SM

EXTERIOR 158 SF / 15 SM

TOTAL 760 SF / 71 SM

DIMENSIONS 22'-5" x 25'-2"

Level 04-08

····· Extended balcony on select floors

EllaMiamiBeach.com 786-919-6940 6940 Abbott Ave, Miami Beach FL, 33141

Stated dimensions are measured to the exterior boundaries of the exterior walls and the centerline of interior demising walls and in fact vary from the dimensions that would be determined by using the description and definition of the "Unit" set forth in the Declaration (which generally only includes the interior airspace between the perimeter walls and excludes interior structural components]. For the precise Unit boundaries, see Section 3.2 of the Declaration. The area of the Unit, determined in accordance with these defined Unit boundaries, is set forth in the Declaration. Note that measurements of rooms set forth on this floor plan are generally taken at the greatest points of each given room (as if the room were a perfect rectangle), without regard for any cutouts. Accordingly, the area of the actual room will typically be smaller than the product obtained by multiplying the stated length times width. All dimensions are approximate and may vary with actual construction, and all floor plans and development plans are subject to change. All depictions of furniture, appliances, counters and other matters of detail, including, without limitation, items of finish and decoration, are conceptual only and are not necessarily included in each Unit. Said items are only included if and to the extent provided in your purchase agreement.