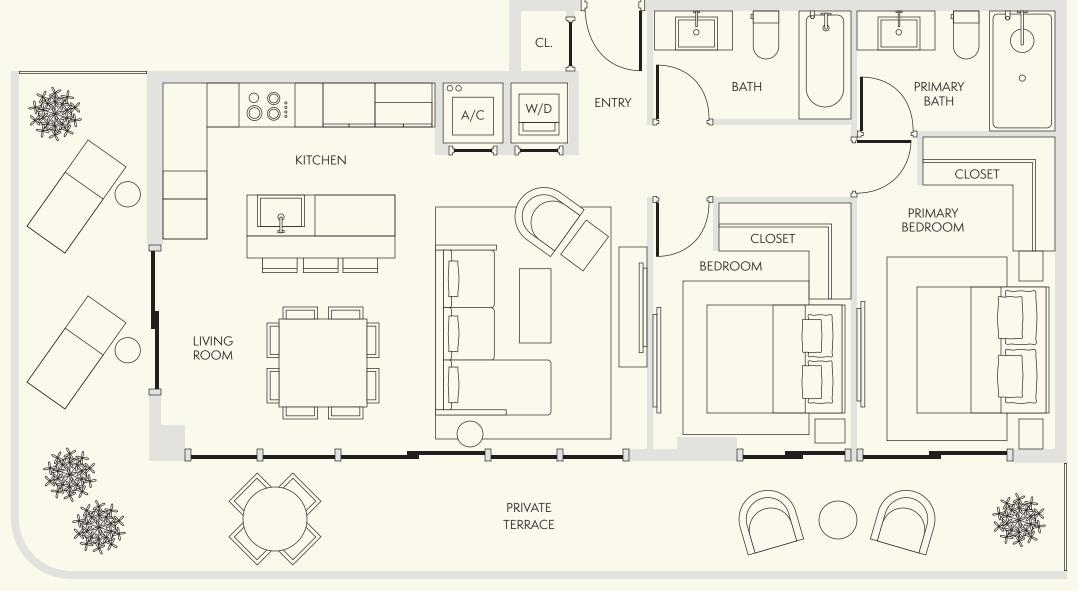

NOT TO SCALE

Ν

ELLA

LEVELS 4-8

2 BEDROOM

2 BATHROOM

INTERIOR 984 SF / 91 SM

EXTERIOR 462 SF / 43 SM

TOTAL 1,446 SF / 134 SM

DIMENSIONS 45'-3 ½" x 22'-4"

Byron Ave.

Abbott Ave.

Level 04-08

 $\cdots\cdots$  Extended balcony on select floors

EllaMiamiBeach.com 786-919-6940 6940 Abbott Ave, Miami Beach FL, 33141