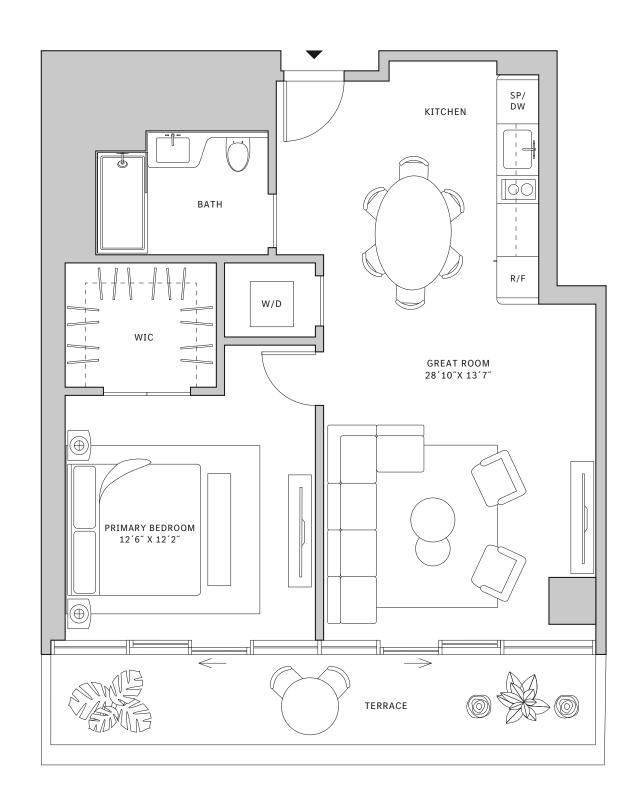

# Residence 01

# **FLOORS 32-40**

- → 3 Bedrooms
- → 3 Bathrooms
- ↓ 1 Den/Office
- ↓ 1 Powder Room↓ Interior: 2,116 sq ft
- ★ Terrace: 602 sq ft

### **FEATURES**

- Corner three-bedroom residence with panoramic West to North exposure
- 4 10' floor-to-ceiling windows and sliding glass doors with direct access to 5' deep wrap-around terraces