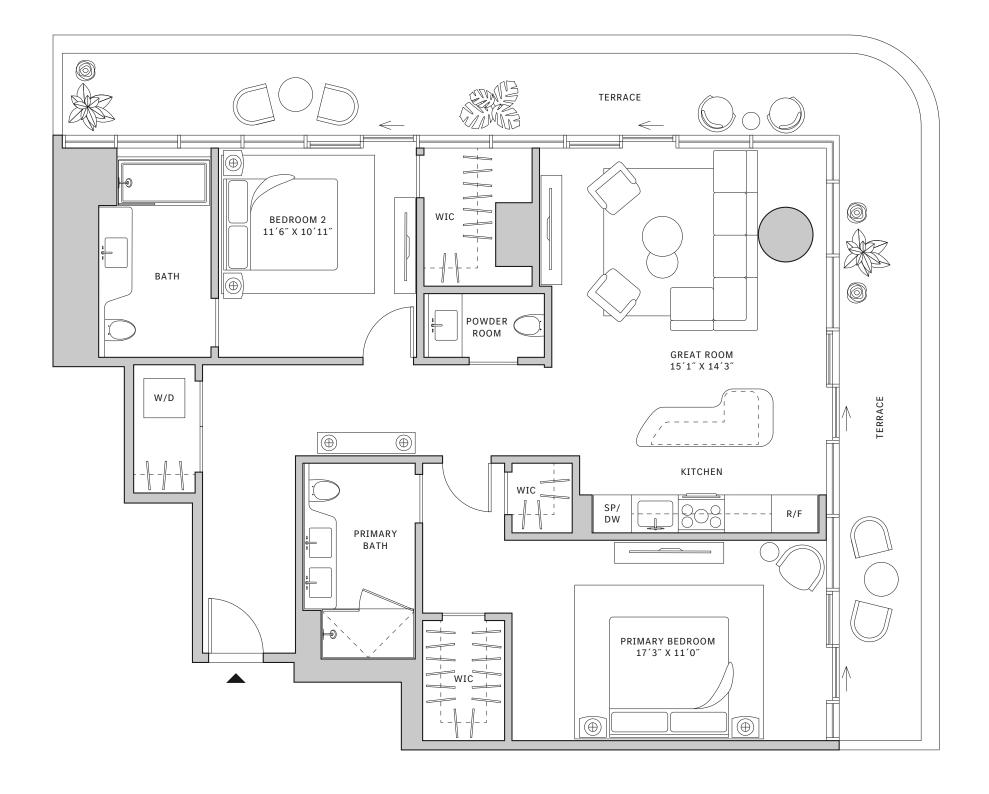

# Residence 02

# FLOORS 42-51

- → 2 Bedrooms
- → 2 Bathrooms
- → 1 Powder Room
- → Terrace: 276 sq ft

#### **FEATURES**

- → Two bedrooms residence with North exposure
- ♣ 10' floor-to-ceiling windows and sliding glass doors with direct access to 5' deep terraces

## MIAMI.MERCEDESBENZPLACES.COM