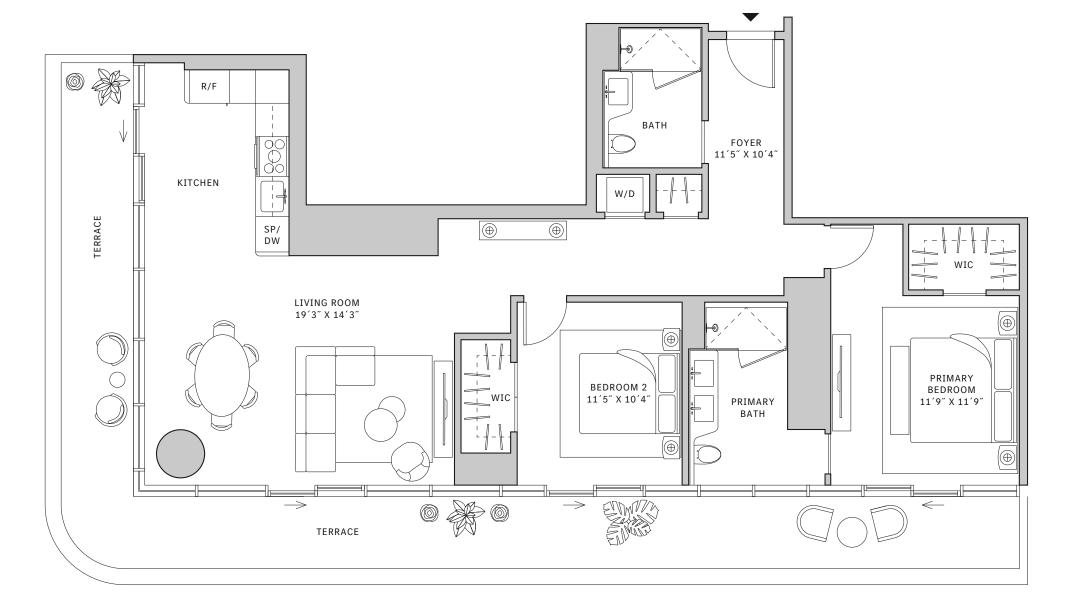

# Residence 01

# **FLOORS 32-40**

- → 3 Bedrooms
- → 3 Bathrooms
- ↓ 1 Den/Office
- ↓ 1 Powder Room↓ Interior: 2,116 sq ft
- ★ Terrace: 602 sq ft

### **FEATURES**

- Corner three-bedroom residence with panoramic West to North exposure
- 4 10' floor-to-ceiling windows and sliding glass doors with direct access to 5' deep wrap-around terraces