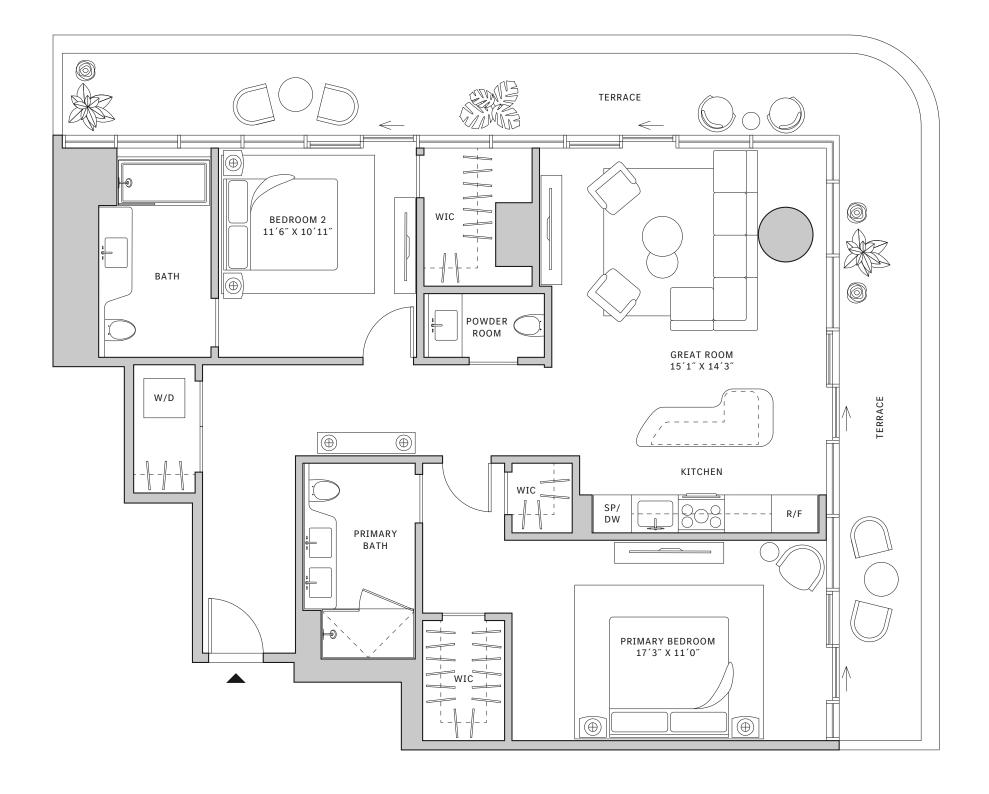

#### **FEATURES**

- → Two bedrooms residence with North exposure
- ♣ 10' floor-to-ceiling windows and sliding glass doors with direct access to 5' deep terraces