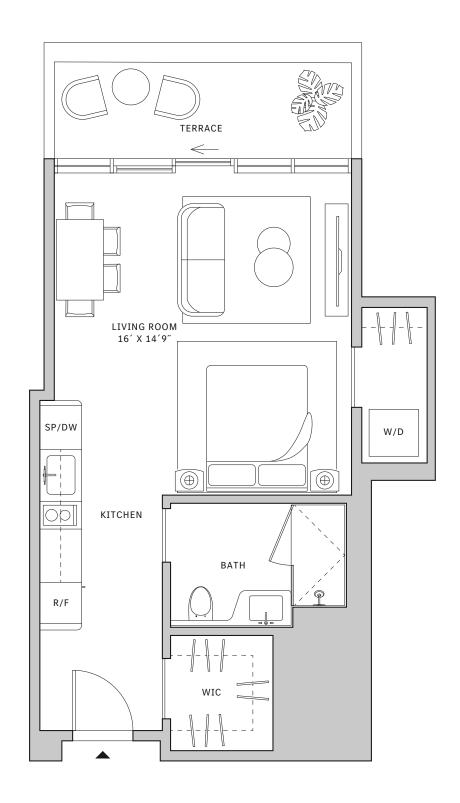

# Residence 01

# FLOORS 42-51

- → 1 Bedroom
- → 1 Bathroom

### **FEATURES**

- ★ Corner one-bedroom residence with panoramic West to North exposure
- with direct access to 5' deep wrap-around terraces