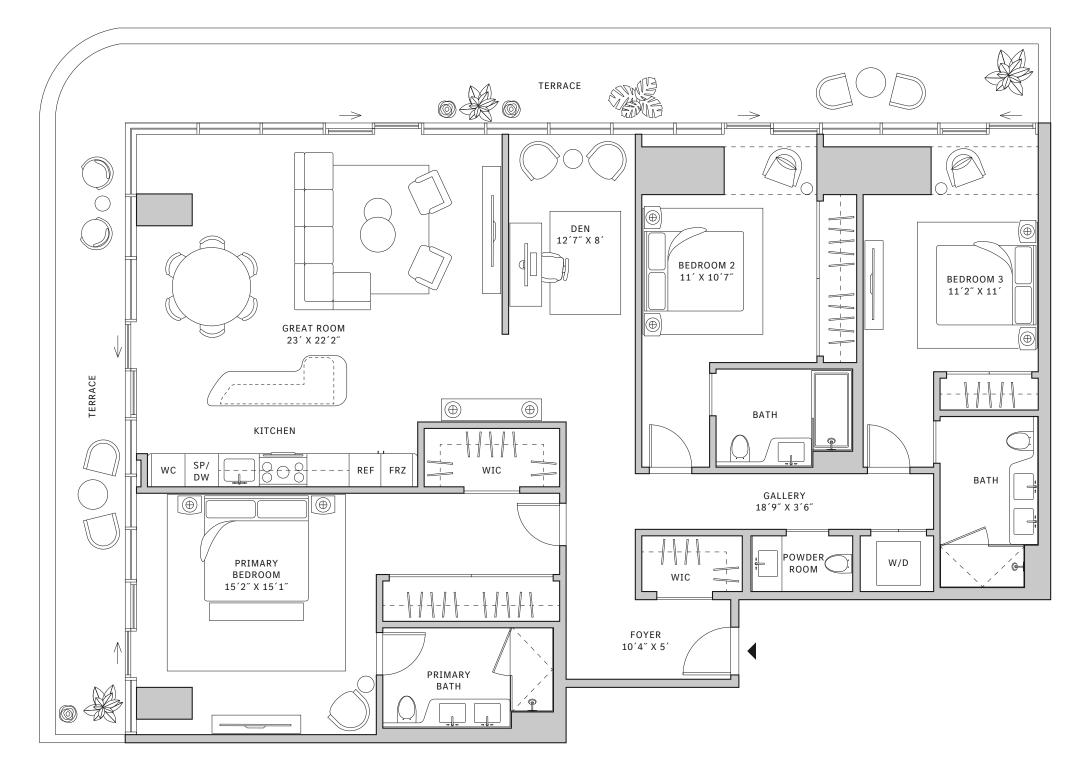

# Residence 01

# **FLOORS 32-40**

- → 3 Bedrooms
- → 3 Bathrooms
- ↓ 1 Den/Office
- ↓ 1 Powder Room↓ Interior: 2,116 sq ft
- ★ Terrace: 602 sq ft

### **FEATURES**

- Corner three-bedroom residence with panoramic West to North exposure
- 4 10' floor-to-ceiling windows and sliding glass doors with direct access to 5' deep wrap-around terraces