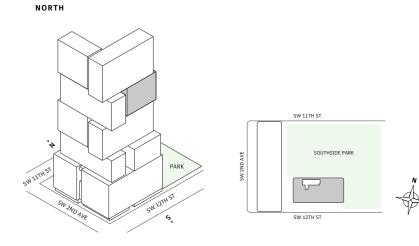

e with South exposure
- → 10' floor-to-ceiling windows and sliding glass doors with direct access to 5' deep wrap-around terraces

# NORTH







# MIAMI.MERCEDESBENZPLACES.COM









# Residence 11

# **FLOORS 32-40**

- → 1 Bedroom
- → 1 Bathroom
- ↓ 1 Den/Office
- ✓ Interior: 728 sq ft✓ Terrace: 127 sq ft

### **FEATURES**

- → One bedroom residence with South exposure
- ♣ 10' floor-to-ceiling windows and sliding glass doors with direct access to 5' deep terrace

#### NORTH







## MIAMI.MERCEDESBENZPLACES.COM









# Residence 02

# FLOORS 42-51

- → 2 Bedrooms
- → 2 Bathrooms
- → 1 Powder Room
- → Terrace: 276 sq ft

#### **FEATURES**

- → Two bedrooms residence with North exposure
- ♣ 10' floor-to-ceiling windows and sliding glass doors with direct access to 5' deep terraces





## MIAMI.MERCEDESBENZPLACES.COM





# Residence 04

# FLOORS 42-51

- → 2 Bedroom
- → 2 Bathroom
- → Terrace: 445 sq ft

### **FEATURES**

- ★ Corner two-bedroom residence with panoramic East to North exposure
- with direct access to 5' deep wrap-around terraces











# MIAMI.MERCEDESBENZPLACES.COM





# Residence 04

# FLOORS 42-51

- → 2 Bedroom
- → 2 Bathroom
- → Terrace: 445 sq ft

### **FEATURES**

- ★ Corner two-bedroom residence with panoramic East to North exposure
- with direct access to 5' deep wrap-around terraces











# MIAMI.MERCEDESBENZPLACES.COM





# Residence 07

# FLOORS 42-51

- → 2 Bedroom
- → 2 Bathroom
- → Terrace: 480 sq ft

### **FEATURES**

- → Corner two-bedroom residence with panoramic West to South exposure
- → 10' floor-to-ceiling windows and