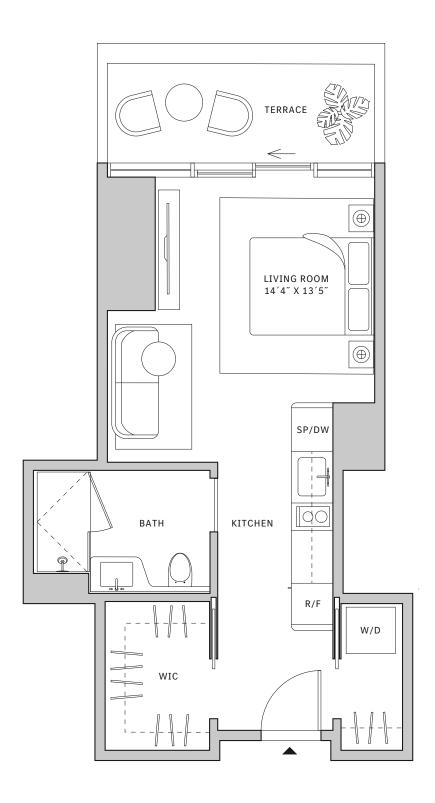

# Residence 01

# FLOORS 42-51

- → 1 Bedroom
- → 1 Bathroom

### **FEATURES**

- ★ Corner one-bedroom residence with panoramic West to North exposure
- with direct access to 5' deep wrap-around terraces

#### NORTH