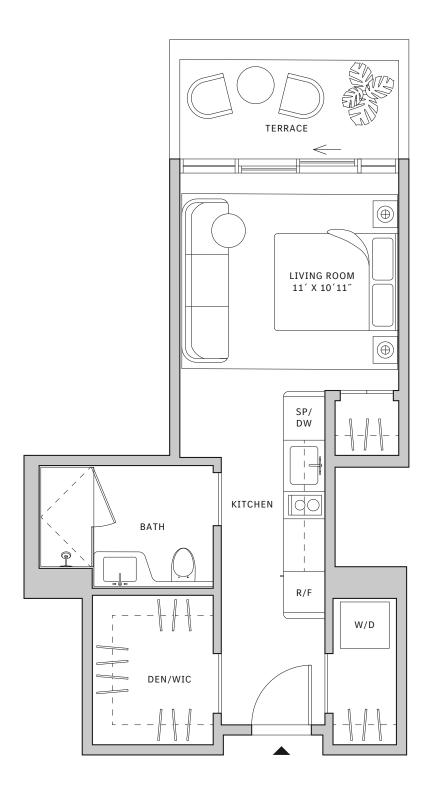

# **FLOORS 32-40**

- ↓ 1 Bedroom
- → 1 Bathroom
- → 1 Den/Office → Private Terrace
- → Terrace: 166 sq ft

### **FEATURES**

- ∴ One bedroom residence with North exposure
- ↓ 10' floor-to-ceiling windows and sliding glass doors with direct access to 5' deep terrace

#### NORTH