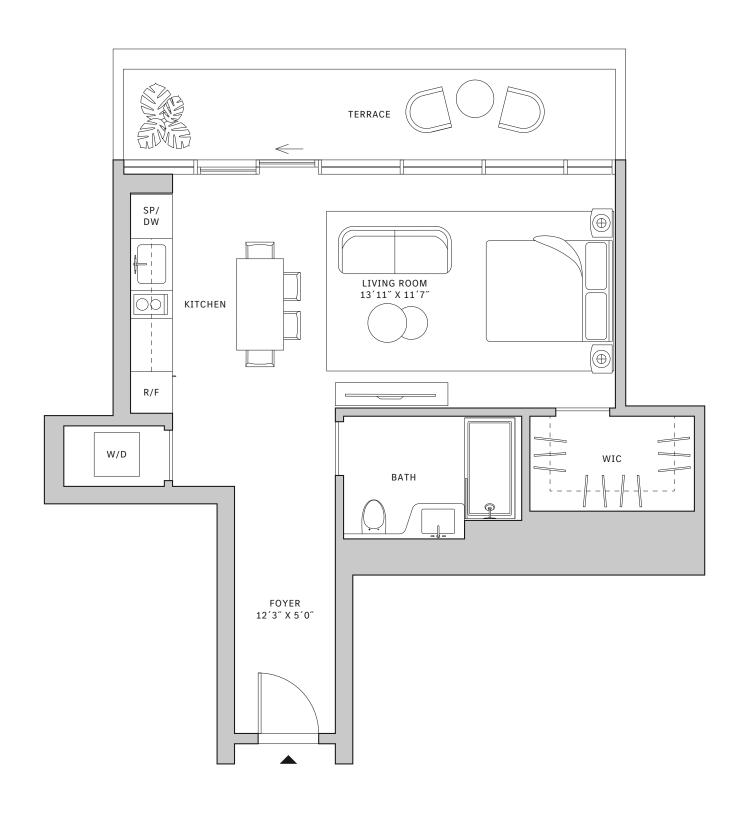

# Residence 01

# FLOORS 42-51

- → 1 Bedroom
- → 1 Bathroom

### **FEATURES**

- ★ Corner one-bedroom residence with panoramic West to North exposure
- with direct access to 5' deep wrap-around terraces