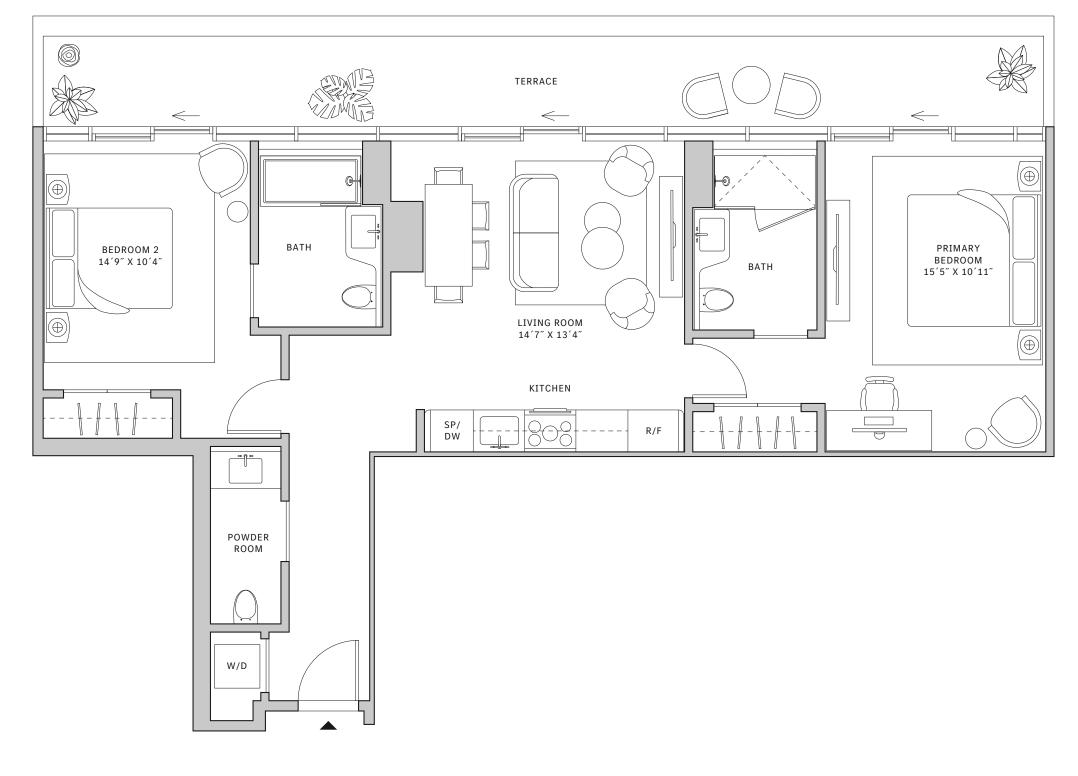

# Residence 01

# FLOORS 42-51

- → 1 Bedroom
- → 1 Bathroom

### **FEATURES**

- ★ Corner one-bedroom residence with panoramic West to North exposure
- with direct access to 5' deep wrap-around terraces