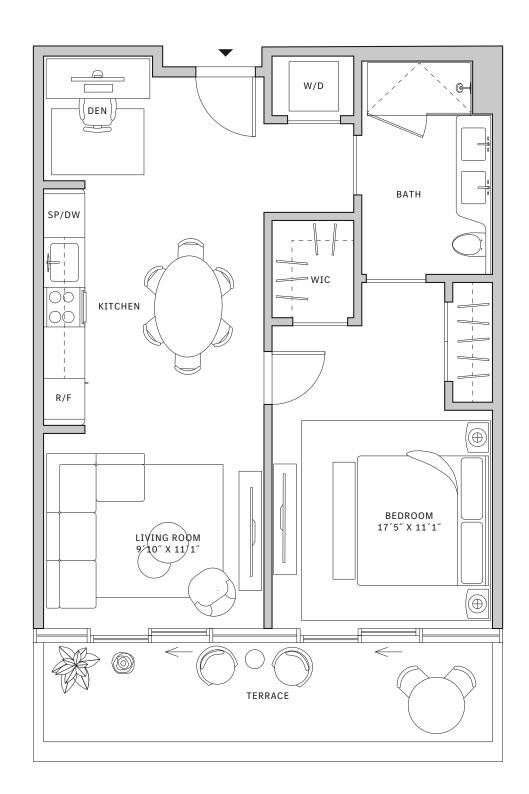

# Residence 01

# FLOORS 42-51

- → 1 Bedroom
- → 1 Bathroom

### **FEATURES**

- ★ Corner one-bedroom residence with panoramic West to North exposure
- with direct access to 5' deep wrap-around terraces