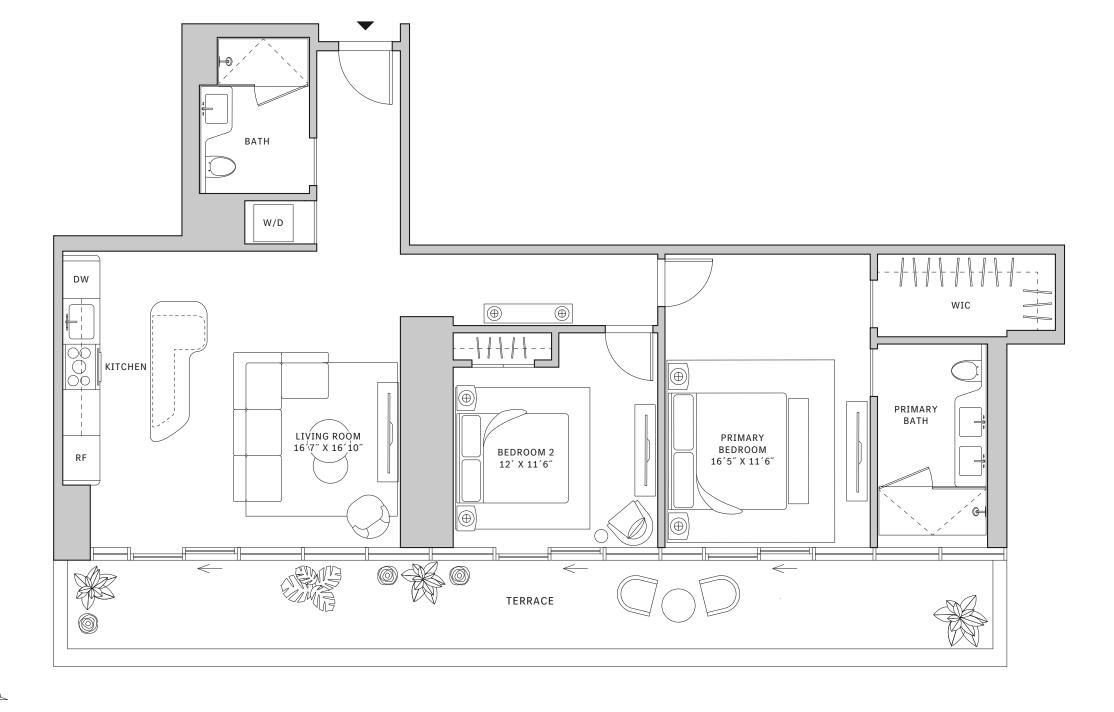

# Residence 01

# FLOORS 42-51

- → 1 Bedroom
- → 1 Bathroom

### **FEATURES**

- ★ Corner one-bedroom residence with panoramic West to North exposure
- with direct access to 5' deep wrap-around terraces