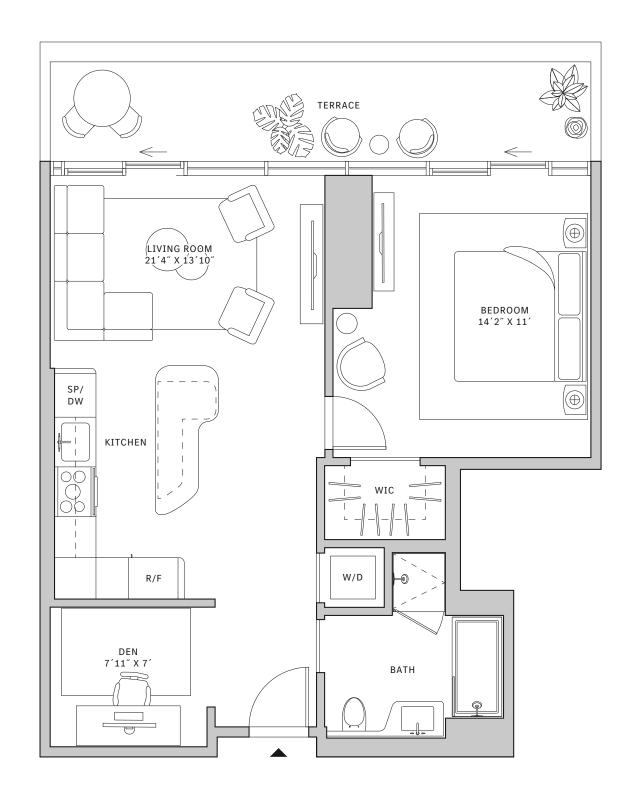

# Residence 01

# FLOORS 42-51

- → 1 Bedroom
- → 1 Bathroom

### **FEATURES**

- ★ Corner one-bedroom residence with panoramic West to North exposure
- with direct access to 5' deep wrap-around terraces

#### NORTH