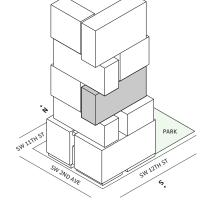

# Residence 01

# FLOORS 42-51

- → 1 Bedroom
- → 1 Bathroom

### **FEATURES**

- ★ Corner one-bedroom residence with panoramic West to North exposure
- with direct access to 5' deep wrap-around terraces

#### NORTH