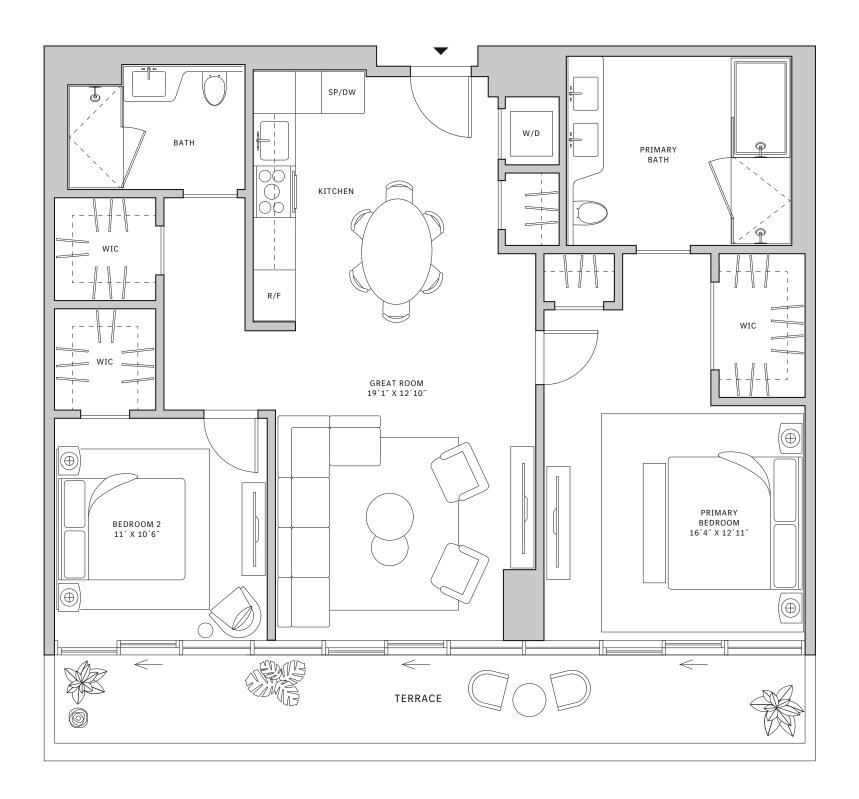

# Residence 01

# **FLOORS 32-40**

- → 3 Bedrooms
- → 3 Bathrooms
- ↓ 1 Den/Office
- ↓ 1 Powder Room↓ Interior: 2,116 sq ft
- ★ Terrace: 602 sq ft

### **FEATURES**

- Corner three-bedroom residence with panoramic West to North exposure
- 4 10' floor-to-ceiling windows and sliding glass doors with direct access to 5' deep wrap-around terraces