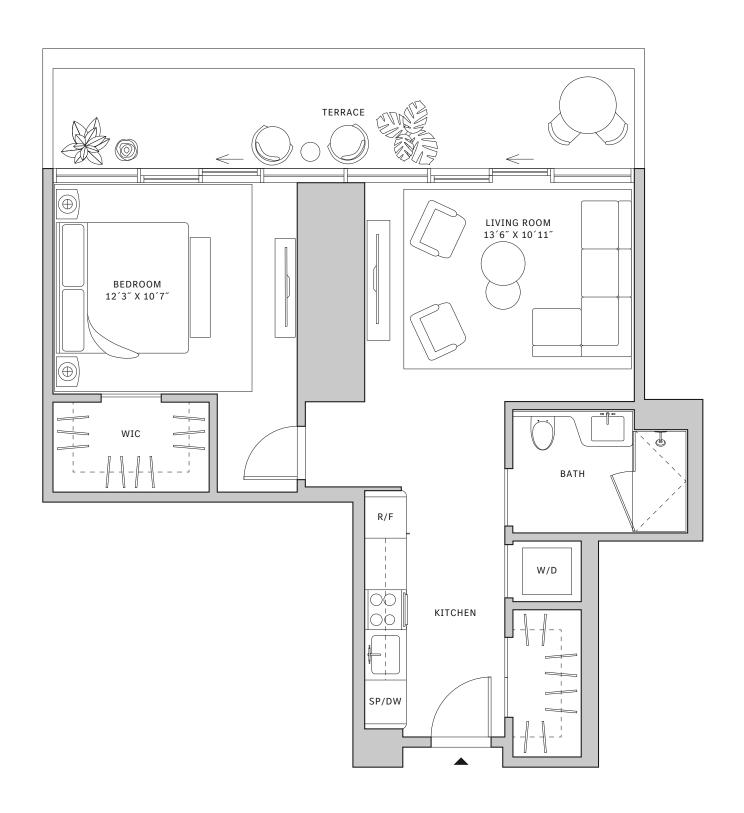

# Residence 08

# **FLOORS 32-40**

- ▲ 1 Bedroom
- → 1 Bathroom
- → Terrace: 163 sq ft

### **FEATURES**

- ∴ One bedroom residence with North exposure
- → 10' floor-to-ceiling windows and sliding glass doors with direct access to 5' deep terrace

#### NORTH