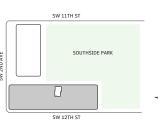

ing windows and sliding glass doors with direct access to 5' deep terraces

# NORTH

















# Residence 04

**FLOORS 32-40** 

- ↓ Studio
- → 1 Bathroom

### **FEATURES**

- ★ Studio residence with North exposure
- with direct access to 5' deep terrace

#### NORTH

















# Residence 05

# **FLOORS 32-40**

- South Tower
- ↓ Studio
- ↓ 1 Bathroom
- ★ Terrace: 79 sq ft

### **FEATURES**

- ★ Studio residence with North exposure
- ↓ 10' floor-to-ceiling windows and sliding glass doors with direct access to 5' deep terrace

#### NORTH







# MIAMI.MERCEDESBENZPLACES.COM









# Residence 06

# **FLOORS 32-40**

- ↓ Studio
- → 1 Bathroom
- → Terrace: 105 sq ft

### **FEATURES**

- ★ Studio residence with North exposure
- with direct access to 5' deep terrace

# NORTH







## MIAMI.MERCEDESBENZPLACES.COM