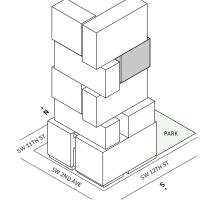

Interior: 728 sq ft✓ Terrace: 127 sq ft

### **FEATURES**

- → One bedroom residence with South exposure
- ♣ 10' floor-to-ceiling windows and sliding glass doors with direct access to 5' deep terrace

#### NORTH







## MIAMI.MERCEDESBENZPLACES.COM









# Residence 02

# FLOORS 42-51

- → 2 Bedrooms
- → 2 Bathrooms
- → 1 Powder Room
- → Terrace: 276 sq ft

#### **FEATURES**

- → Two bedrooms residence with North exposure
- ♣ 10' floor-to-ceiling windows and sliding glass doors with direct access to 5' deep terraces





## MIAMI.MERCEDESBENZPLACES.COM





# Residence 04

# FLOORS 42-51

- → 2 Bedroom
- → 2 Bathroom
- → Terrace: 445 sq ft

### **FEATURES**

- ★ Corner two-bedroom residence with panoramic East to North exposure
- with direct access to 5' deep wrap-around terraces











# MIAMI.MERCEDESBENZPLACES.COM





# Residence 04

# FLOORS 42-51

- → 2 Bedroom
- → 2 Bathroom
- → Terrace: 445 sq ft

### **FEATURES**

- ★ Corner two-bedroom residence with panoramic East to North exposure
- with direct access to 5' deep wrap-around terraces











# MIAMI.MERCEDESBENZPLACES.COM





# Residence 07

# FLOORS 42-51

- → 2 Bedroom
- → 2 Bathroom
- → Terrace: 480 sq ft

### **FEATURES**

- → Corner two-bedroom residence with panoramic West to South exposure
- → 10' floor-to-ceiling windows and sliding glass doors with direct access to 5' deep wrap-around terraces











MIAMI.MERCEDESBENZPLACES.COM







# Residence 12

# **FLOORS 32-40**

- → 2 Bedrooms
- → 2 Bathrooms
- → Terrace: 308 sq ft

#### **FEATURES**

- → Two bedroom residence with South exposu