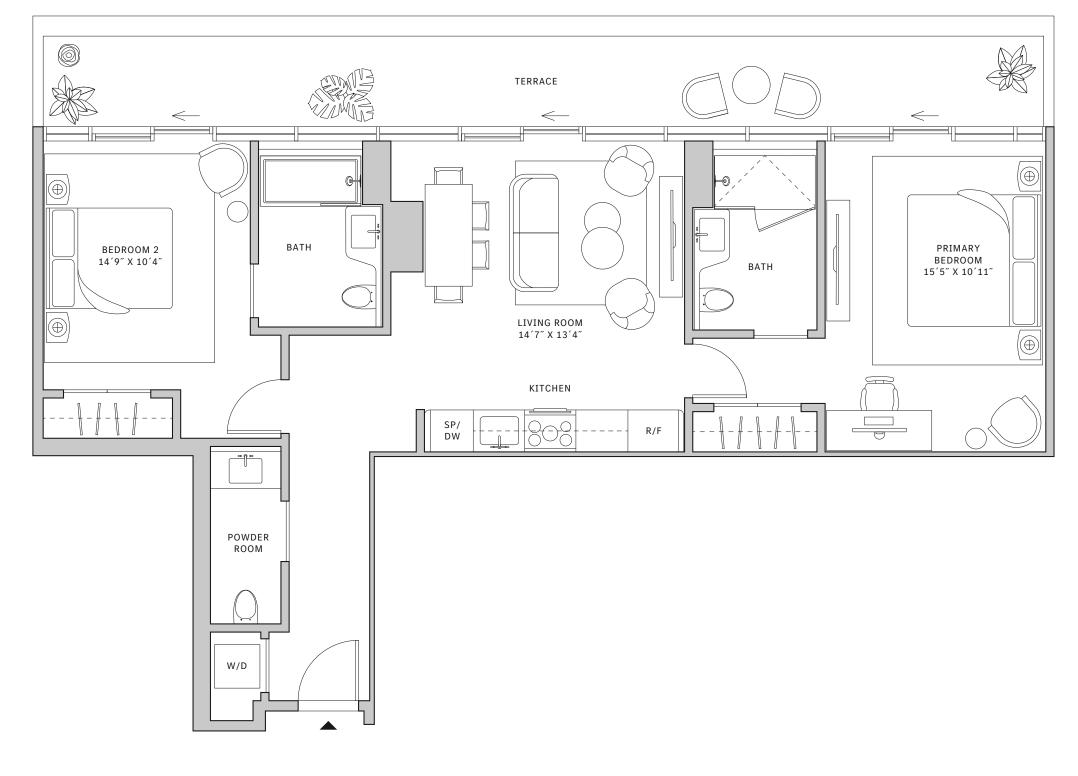

# Residence 02

# FLOORS 42-51

- → 2 Bedrooms
- → 2 Bathrooms
- → 1 Powder Room
- → Terrace: 276 sq ft

#### **FEATURES**

- → Two bedrooms residence with North exposure
- ♣ 10' floor-to-ceiling windows and sliding glass doors with direct access to 5' deep terraces