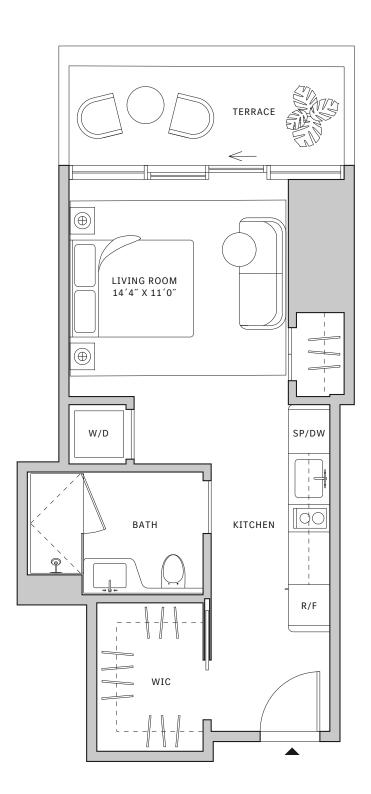

# Residence 02

# **FLOORS 32-40**

- ↓ 1 Bedroom
- → 1 Bathroom
- → 1 Den/Office → Private Terrace
- → Terrace: 166 sq ft

### **FEATURES**

- ∴ One bedroom residence with North exposure
- ↓ 10' floor-to-ceiling windows and sliding glass doors with direct access to 5' deep terrace

#### NORTH