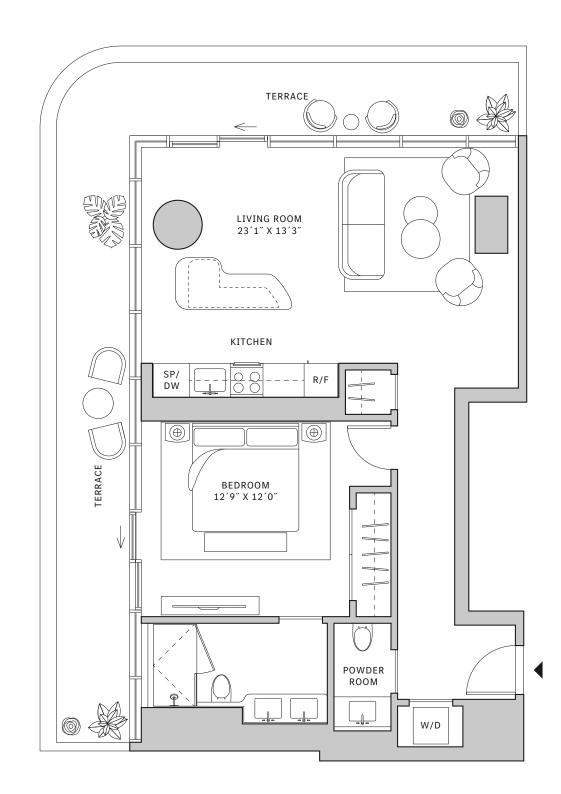

# Residence 01

# FLOORS 42-51

- → 1 Bedroom
- → 1 Bathroom

### **FEATURES**

- ★ Corner one-bedroom residence with panoramic West to North exposure
- with direct access to 5' deep wrap-around terraces