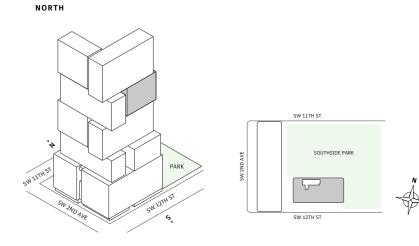

BENZPLACES.COM





# Residence 07

# FLOORS 42-51

- → 2 Bedroom
- → 2 Bathroom
- → Terrace: 480 sq ft

### **FEATURES**

- → Corner two-bedroom residence with panoramic West to South exposure
- → 10' floor-to-ceiling windows and sliding glass doors with direct access to 5' deep wrap-around terraces











MIAMI.MERCEDESBENZPLACES.COM







# Residence 12

# **FLOORS 32-40**

- → 2 Bedrooms
- → 2 Bathrooms
- → Terrace: 308 sq ft

#### **FEATURES**

- → Two bedroom residence with South exposure

#### NORTH















# Residence 02

# FLOORS 42-51

- → 2 Bedrooms
- → 2 Bathrooms
- → 1 Powder Room
- → Terrace: 276 sq ft

#### **FEATURES**

- → Two bedrooms residence with North exposure
- ♣ 10' floor-to-ceiling windows and sliding glass doors with direct access to 5' deep terraces





## MIAMI.MERCEDESBENZPLACES.COM





# Residence 14

# **FLOORS 32-40**

- → 2 Bedrooms
- → 2 Bathrooms
- → Terrace: 206 sq ft

### **FEATURES**

- with direct access to 5' deep terrace

# NORTH















# Residence 01

# **FLOORS 32-40**

- → 3 Bedrooms
- → 3 Bathrooms
- ↓ 1 Den/Office
- ↓ 1 Powder Room↓ Interior: 2,116 sq ft
- ★ Terrace: 602 sq ft

### **FEATURES**

- Corner three-bedroom residence with panoramic West to North exposure
- 4 10' floor-to-ceiling windows and sliding glass doors with direct access to 5' deep wrap-around terraces















# Residence 03

# **FLOORS 32-40**

- ↓ Studio
- → 1 Bathroom
- → Private Terrace
- → Terrace: 63 sq ft

### **FEATURES**

- ★ Studio residence with North exposure
- with direct access to 5' deep terrace

#### NORTH