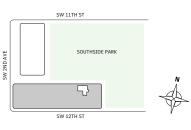

nce 01

# FLOORS 42-51

- → 1 Bedroom
- → 1 Bathroom

### **FEATURES**

- ★ Corner one-bedroom residence with panoramic West to North exposure
- with direct access to 5' deep wrap-around terraces

#### NORTH

















# Residence 02

# **FLOORS 32-40**

- ↓ 1 Bedroom
- → 1 Bathroom
- → 1 Den/Office → Private Terrace
- → Terrace: 166 sq ft

### **FEATURES**

- ∴ One bedroom residence with North exposure
- ↓ 10' floor-to-ceiling windows and sliding glass doors with direct access to 5' deep terrace

#### NORTH

















# Residence 08

# **FLOORS 32-40**

- ▲ 1 Bedroom
- → 1 Bathroom
- → Terrace: 163 sq ft

### **FEATURES**

- ∴ One bedroom residence with North exposure
- → 10' floor-to-ceiling windows and sliding glass doors with direct access to 5' deep terrace

#### NORTH





# MIAMI.MERCEDESBENZPLACES.COM









# Residence 10

# FLOOR 53-65

- ▲ 1 Bedroom
- ↓ 1 Bathroom

### **FEATURES**

- → One bedroom residence with South exposure
- → 10' floor-to-ceiling windows and sliding glass doors with direct access to 5' deep wrap-around terraces

# NORTH







# MIAMI.MERCEDESBENZPLACES.COM









# Residence 11

# **FLOORS 32-40**

- → 1 Bedroom
- → 1 Bathroom
- ↓ 1 Den/Office
- ✓ Interior: 728 sq ft✓ Terrace: 127 sq ft

### **FEATURES**

- → One bedroom residence with South exposure
- ♣ 10' floor-to-ceiling windows and sliding glass doors with direct access to 5' deep terrace

#### NORTH







## MIAMI.MERCEDESBENZPLACES.COM









# Residence 02

# FLOORS 42-51

- → 2 Bedrooms
- → 2 Bathrooms
- → 1 Powder Room
- → Terrace: 276 sq ft

#### **FEATURES**