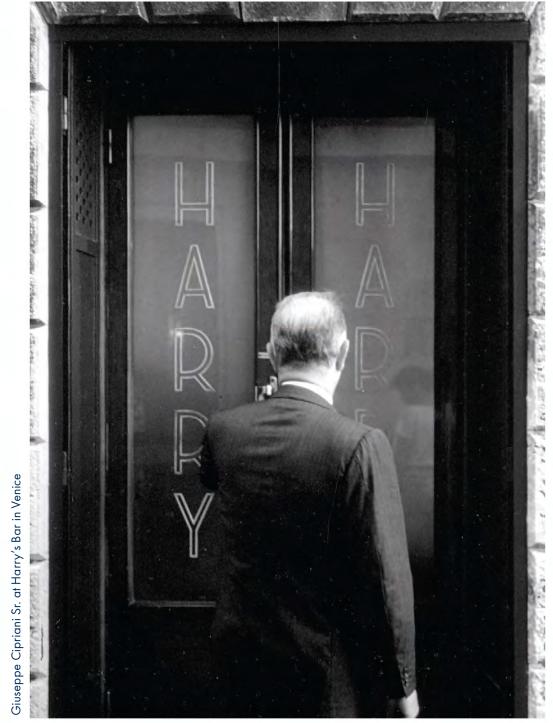

# CIPRIANI LEGACY

The story of Cipriani began in 1931, when Giuseppe Cipriani Sr. opened Harry's Bar on the first floor of an abandoned rope warehouse off of Piazza San Marco in Venice. Warm and inviting, the small room was soon crowded with artists, aristocrats, and writers who came for the martinis and stayed for the conversation. As it attracted everyone from Ernest Hemingway to Katharine Hepburn, Harry's Bar became famous for its charming ambiance and discreet, anticipatory service.

Giuseppe Cipriani Sr. was attuned to the tastes and whims of his patrons and always found new ways to delight them. He is credited with inventing the Bellini cocktail—a delicious marriage of white peaches and prosecco—as well as the famous beef carpaccio. This unmatched hospitality paired with style, authenticity, and the love of good food are at the heart of the Cipriani brand.