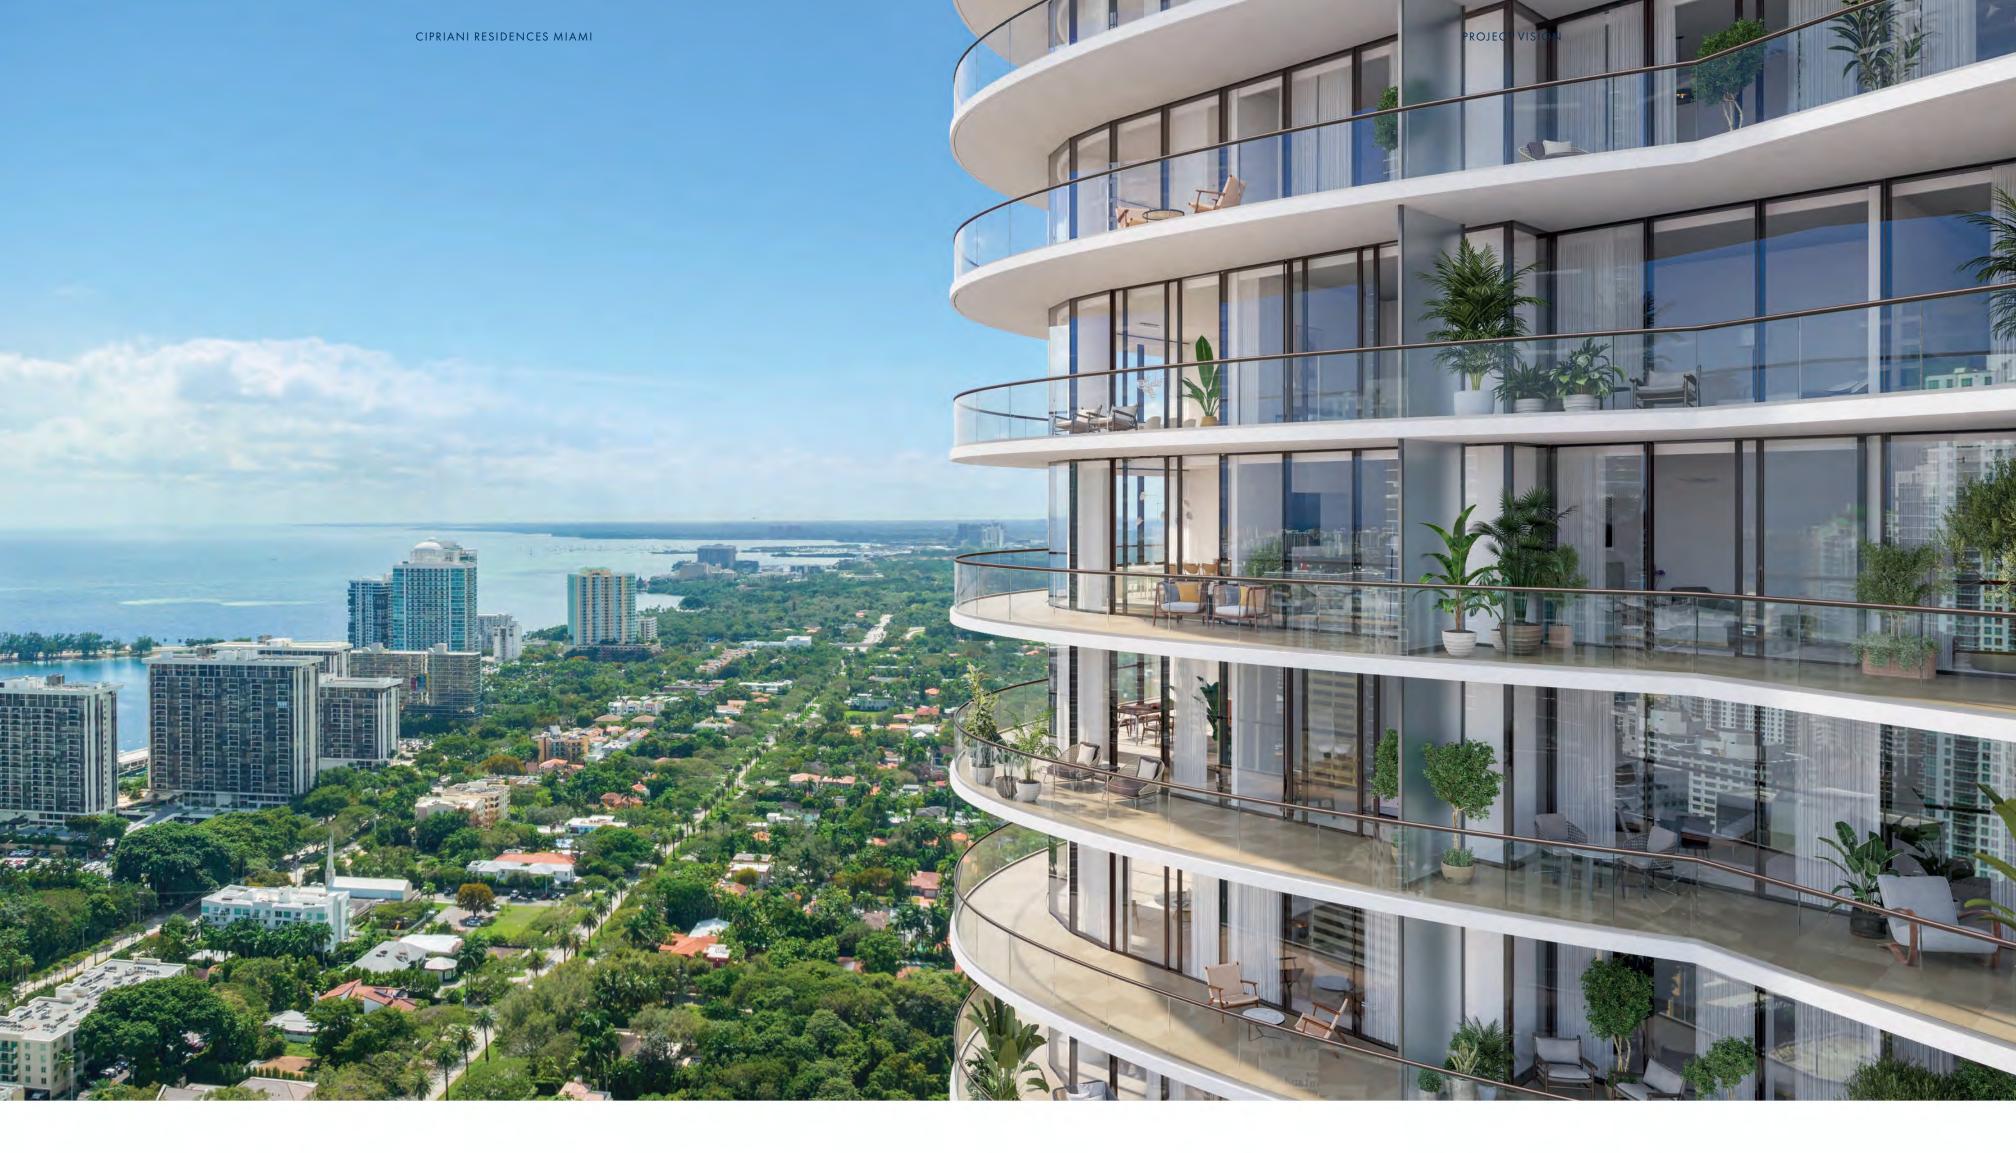

# PROJECT VISION

Polished and distinctive, Cipriani Residences Miami epitomizes the timeless elegance for which the brand is so revered. Crafted by the prestigious design teams of Arquitectonica and 1508 London, homes feel like airy sanctuaries with flowing layouts, exquisite finishes, and stunning vistas. Cipriani's nautical aesthetic subtly informs details like the curved façade and navy-and-white palette, while the sun-drenched location inspires indoor-outdoor living that embraces the scenery.

Cipriani Residences Miami is a striking addition to the Brickell skyline. The 80-story glass tower features a curved, organic form that cascades toward the waterfront; its exterior flows with an easy rhythm that is emblematic of the brand. The sophisticated design extends to the interiors, which evoke a sense of luxury and timeless Italian flair in every aspect.

### Terraces and Views

From the chic elevated resort deck to spacious residential terraces and private penthouse pools, Cipriani Residences Miami takes full advantage of its tropical location. Gracious floor-to-ceiling windows fill homes with sunlight and offer magnificent views of Biscayne Bay and the city skyline.