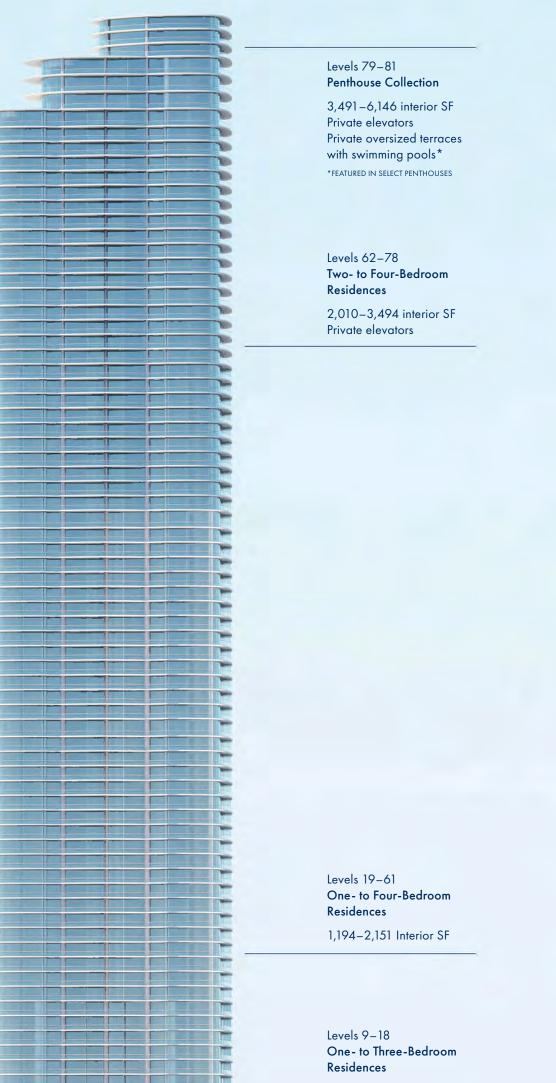

\*Featured in select penthouses

Amenities

Level 8 Lap Pool | Pickle Ball Golf Simulator

Level 7 Restaurant | Pool | Spa Fitness | Lounge | Library Private Dining | Screening Room | Children's Room