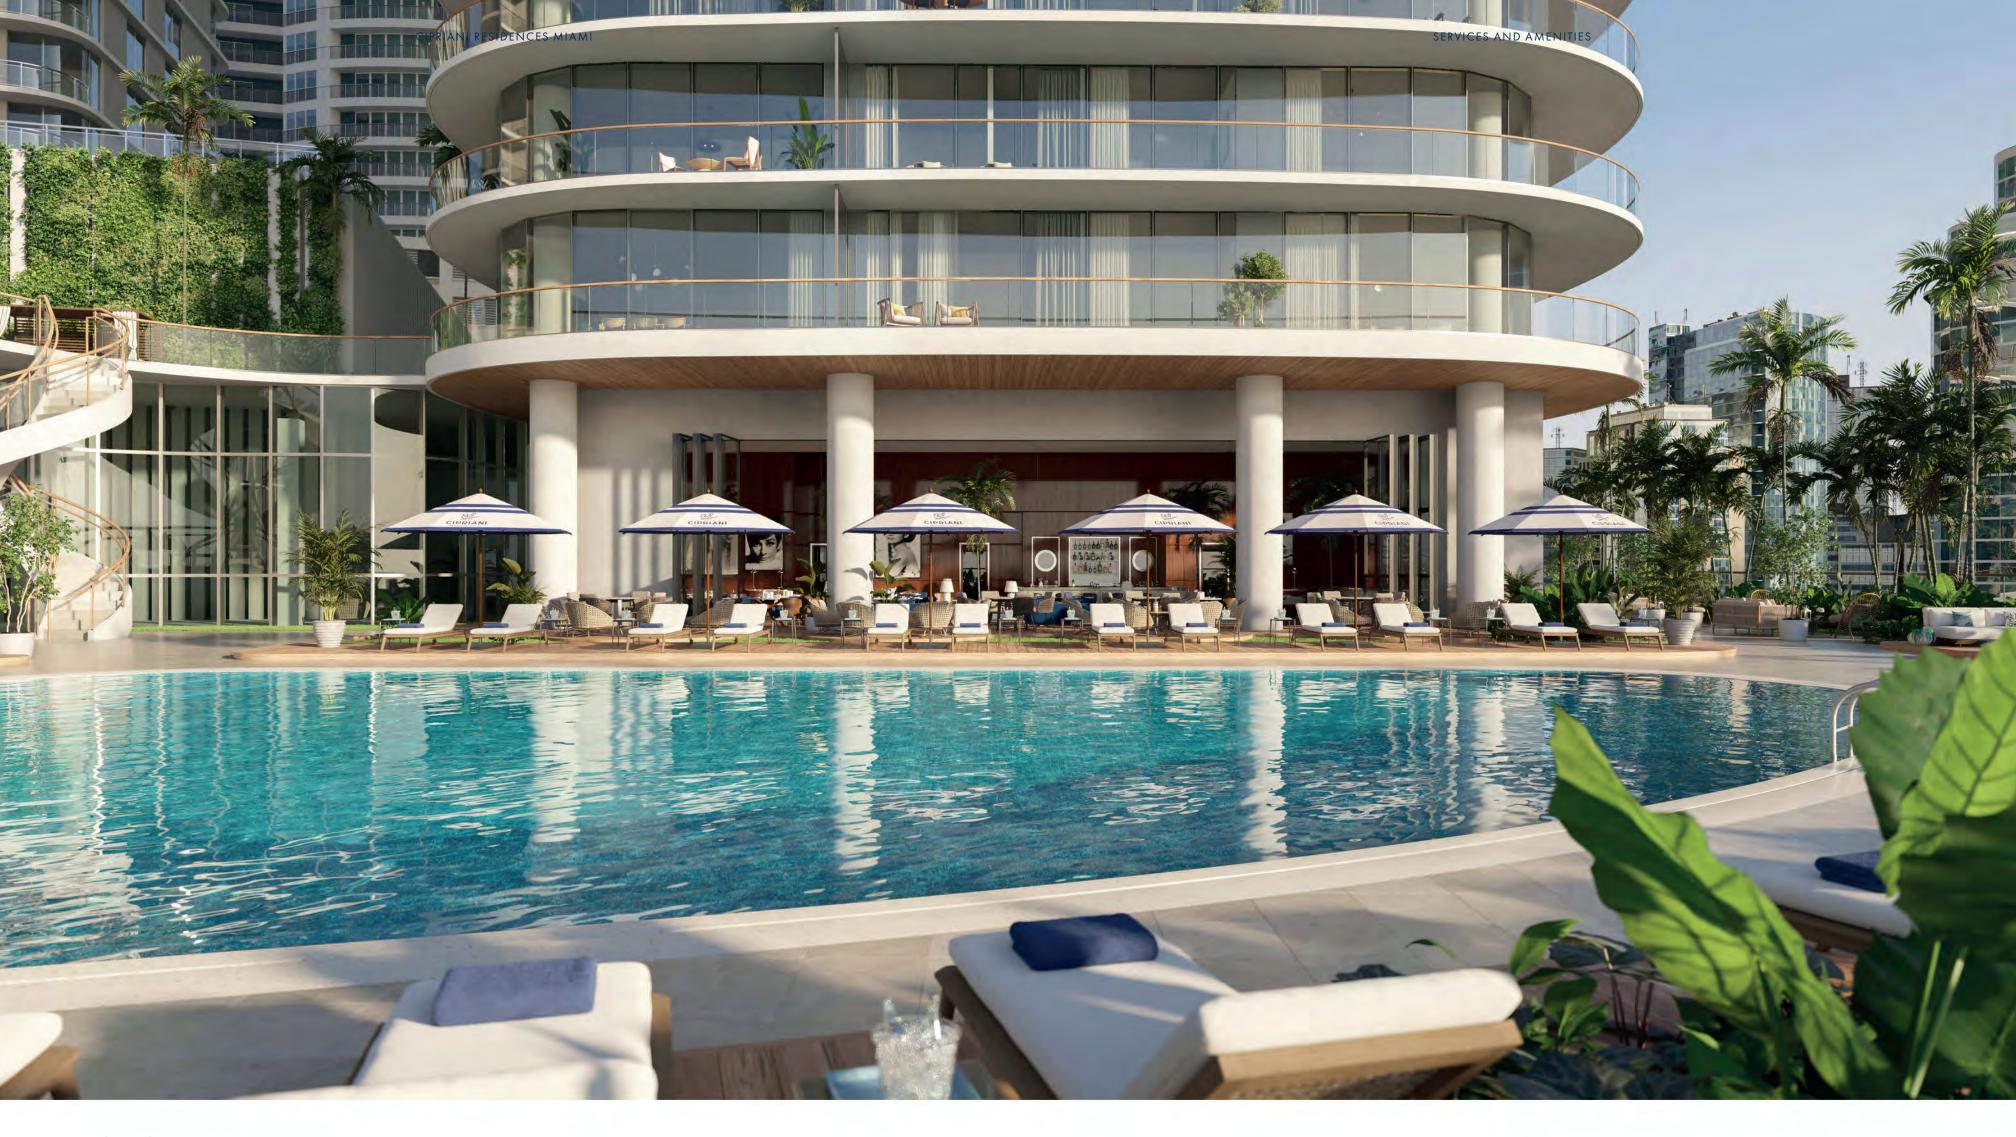

# EXCLUSIVE EXPERIENCES

Masterfully designed by Cipriani and 1508 London, the amenities serve as an extension of one's home. Residents have exclusive access to around-the-clock dining services by Cipriani, available both in their home and the resident-exclusive dining experiences. The food and beverage service extends to the bi-level resort deck, where residents can enjoy Bellinis on the sun terrace or in cabanas beside the two swimming pools. Wellness and recreation spaces feature a private library, screening room, fitness center, and golf simulator.

### Pool Deck

Inspired by the Italian Riviera, the effortlessly chic pool deck is both social and serene. Cabanas and sun loungers surround swimming pools on two floors. Residents are invited to go for a dip, relax on the landscaped terrace, and enjoy an alfresco lunch with friends. With Cipriani dining services available at every chaise, a Bellini is never out of reach.