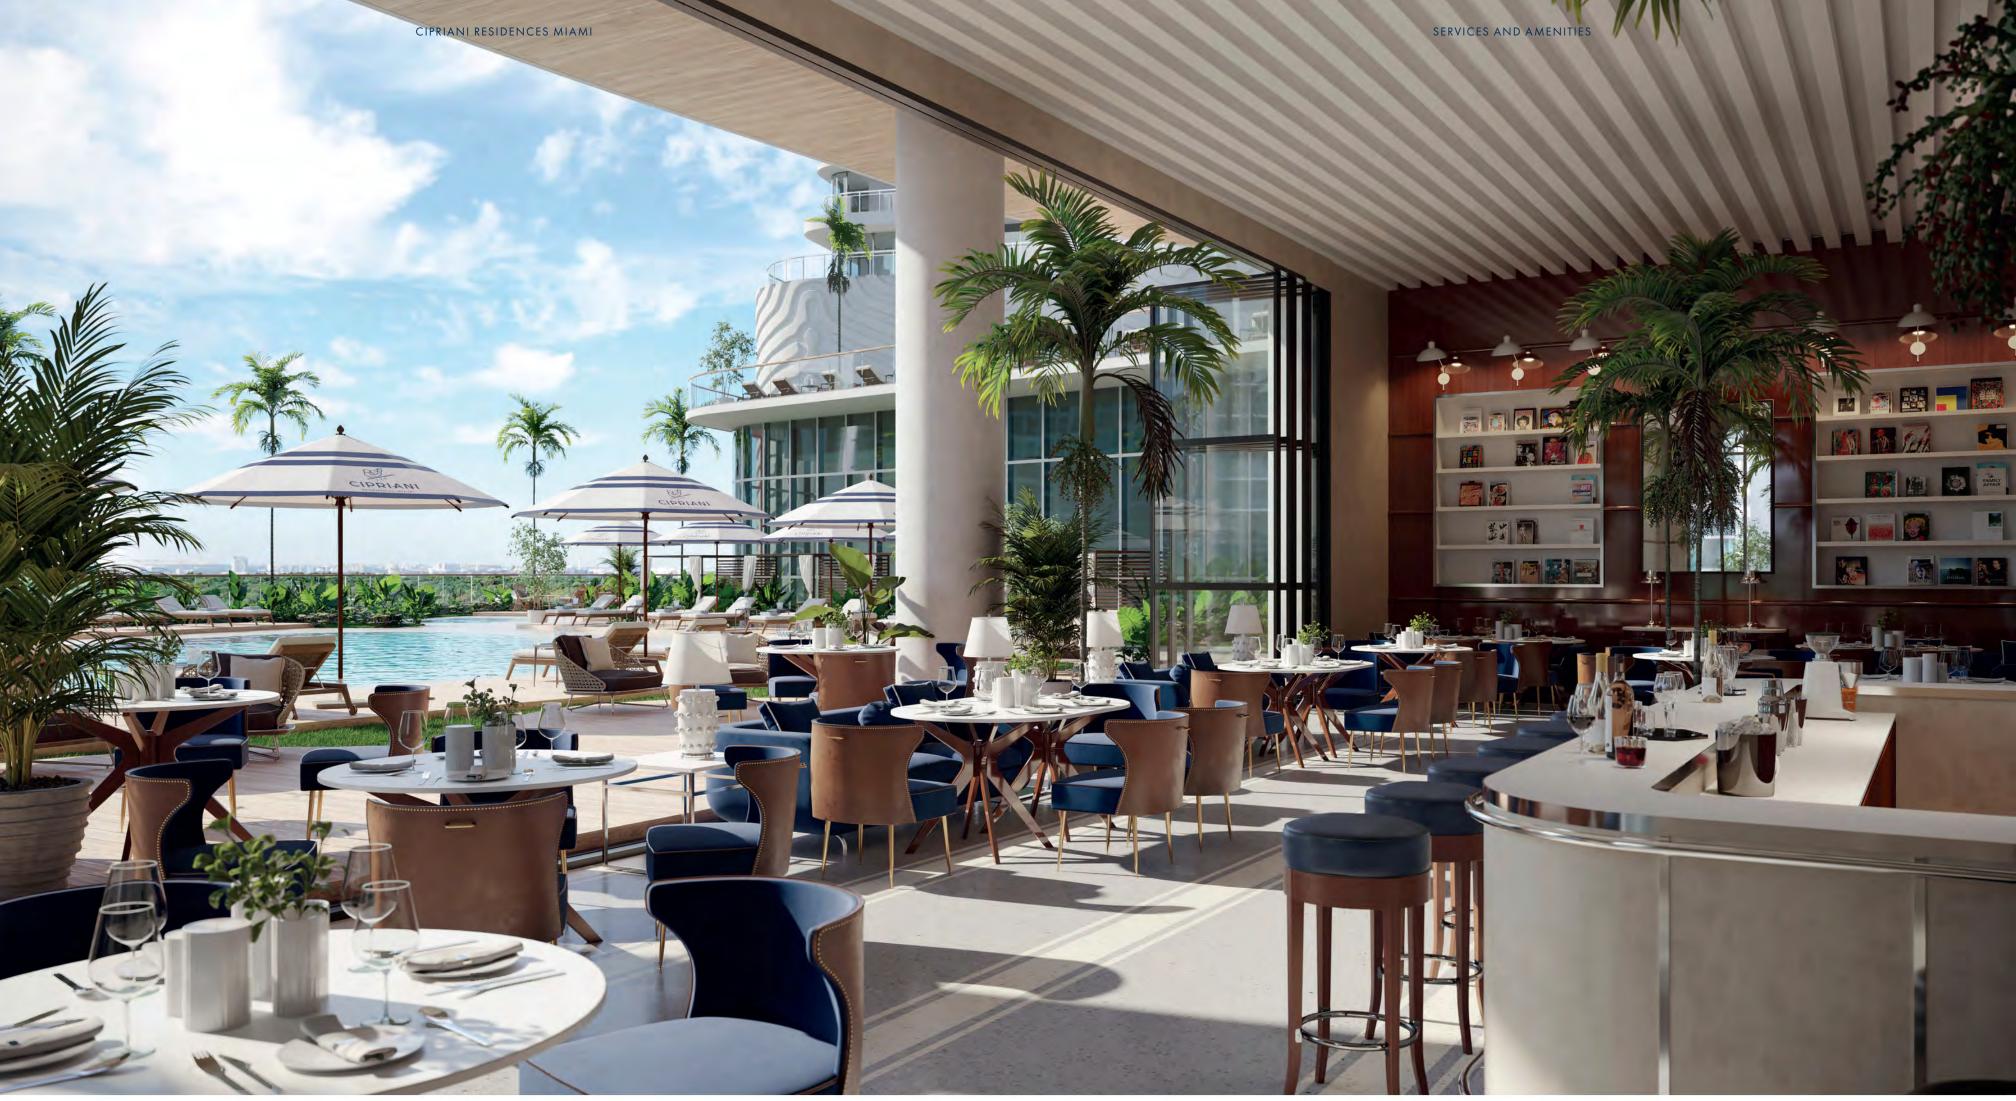

## Cipriani Dining Every Day

Enjoy around-the-clock dining service by Cipriani. Residents and their guests have exclusive access to an indoor-outdoor restaurant and bar, as well as private in-home dining or reservable dining rooms.

Private dining rooms available for reservation, catered by Cipriani

Elevated resort deck with two swimming pools and a blissful outdoor spa

Poolside cabanas and a beautifully landscaped sun terrace