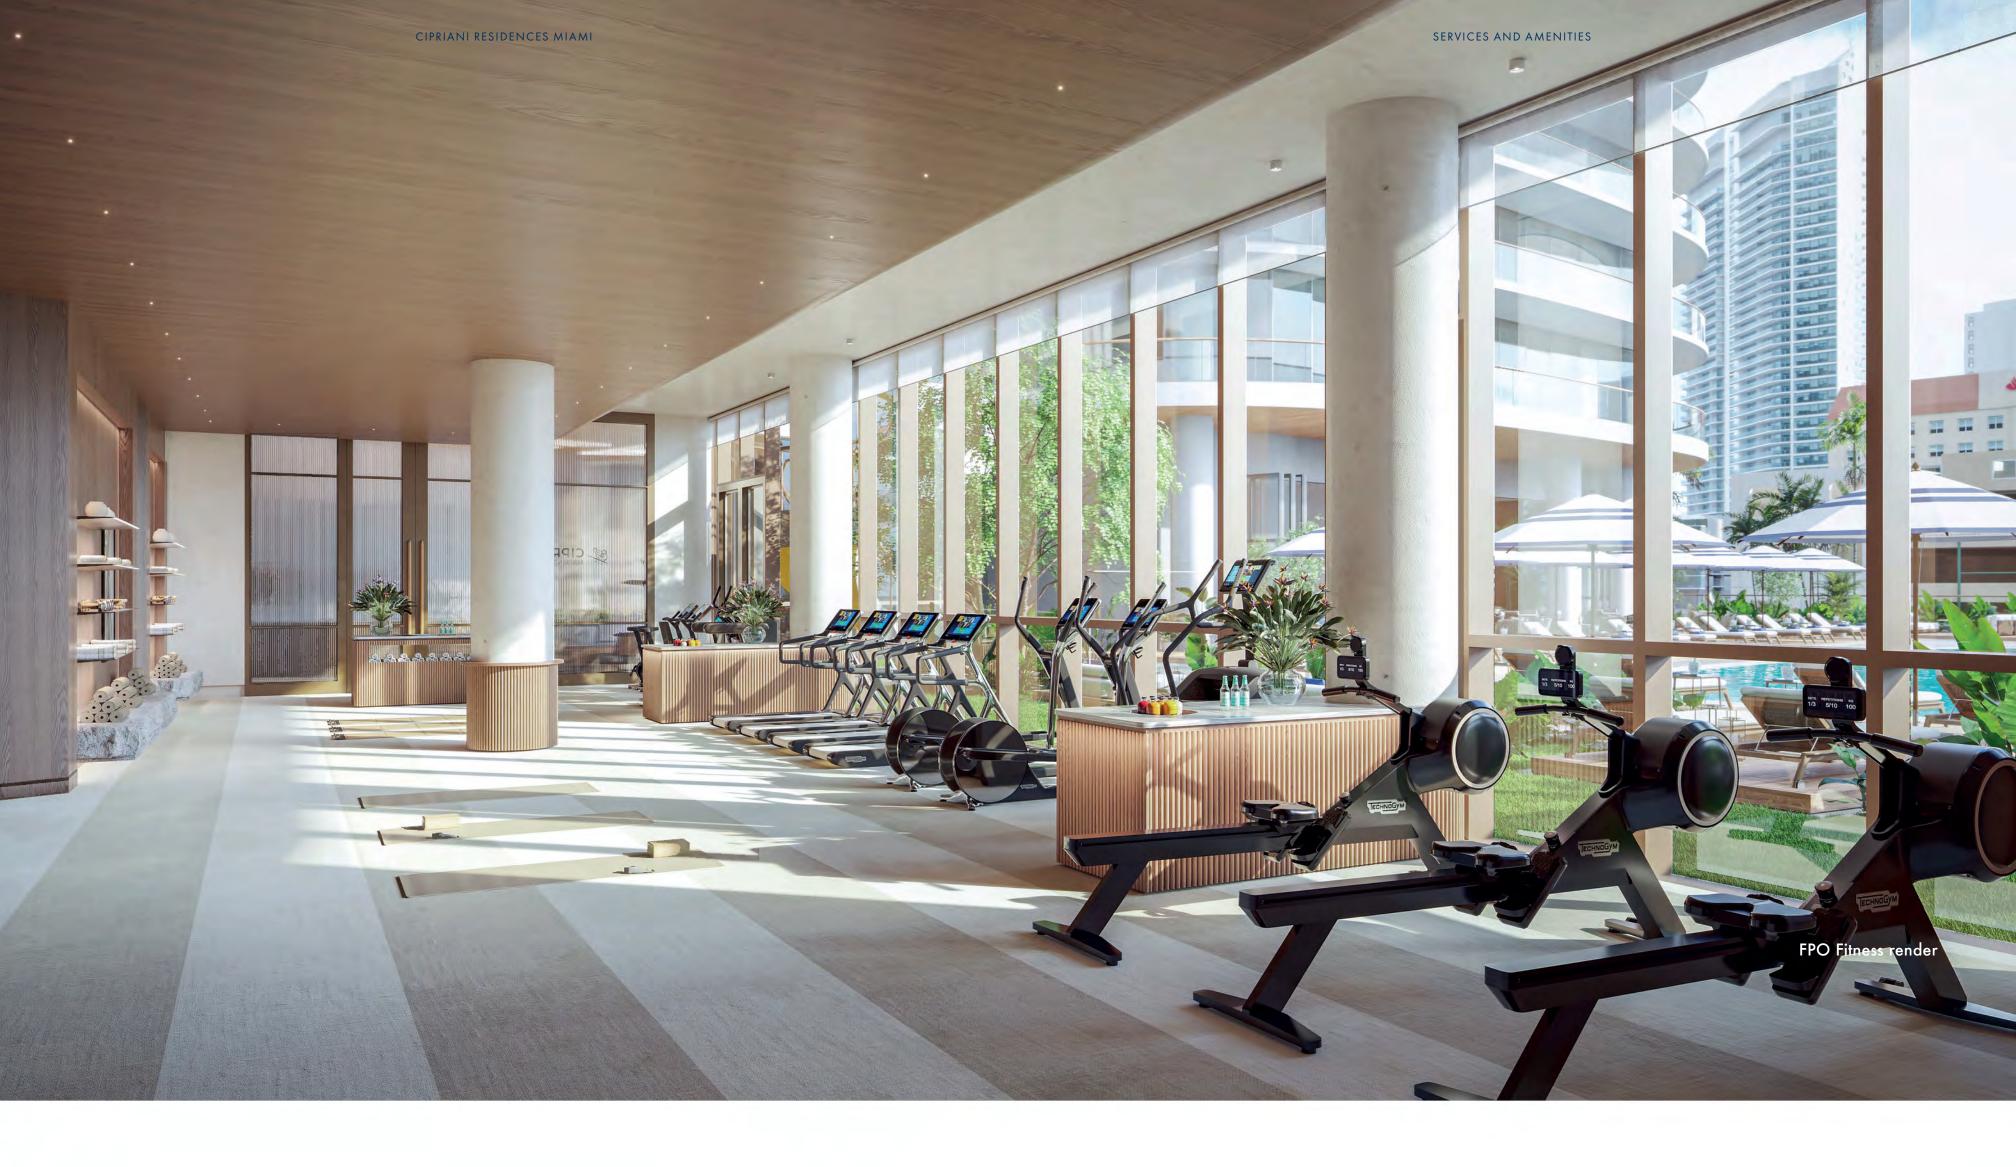

### Fitness Center

The state-of-the-art fitness center is designed to ensure residents always feel their best, by providing spacious yoga studios, top-of-the-line cardio equipment, and energizing group classes.

Extensive amenities consider residents' every need. From luxuries like a holistic spa and sauna, screening room, and golf simulator to conveniences like a dog park. Cipriani Residences Miami promises a life of effortless elegance.