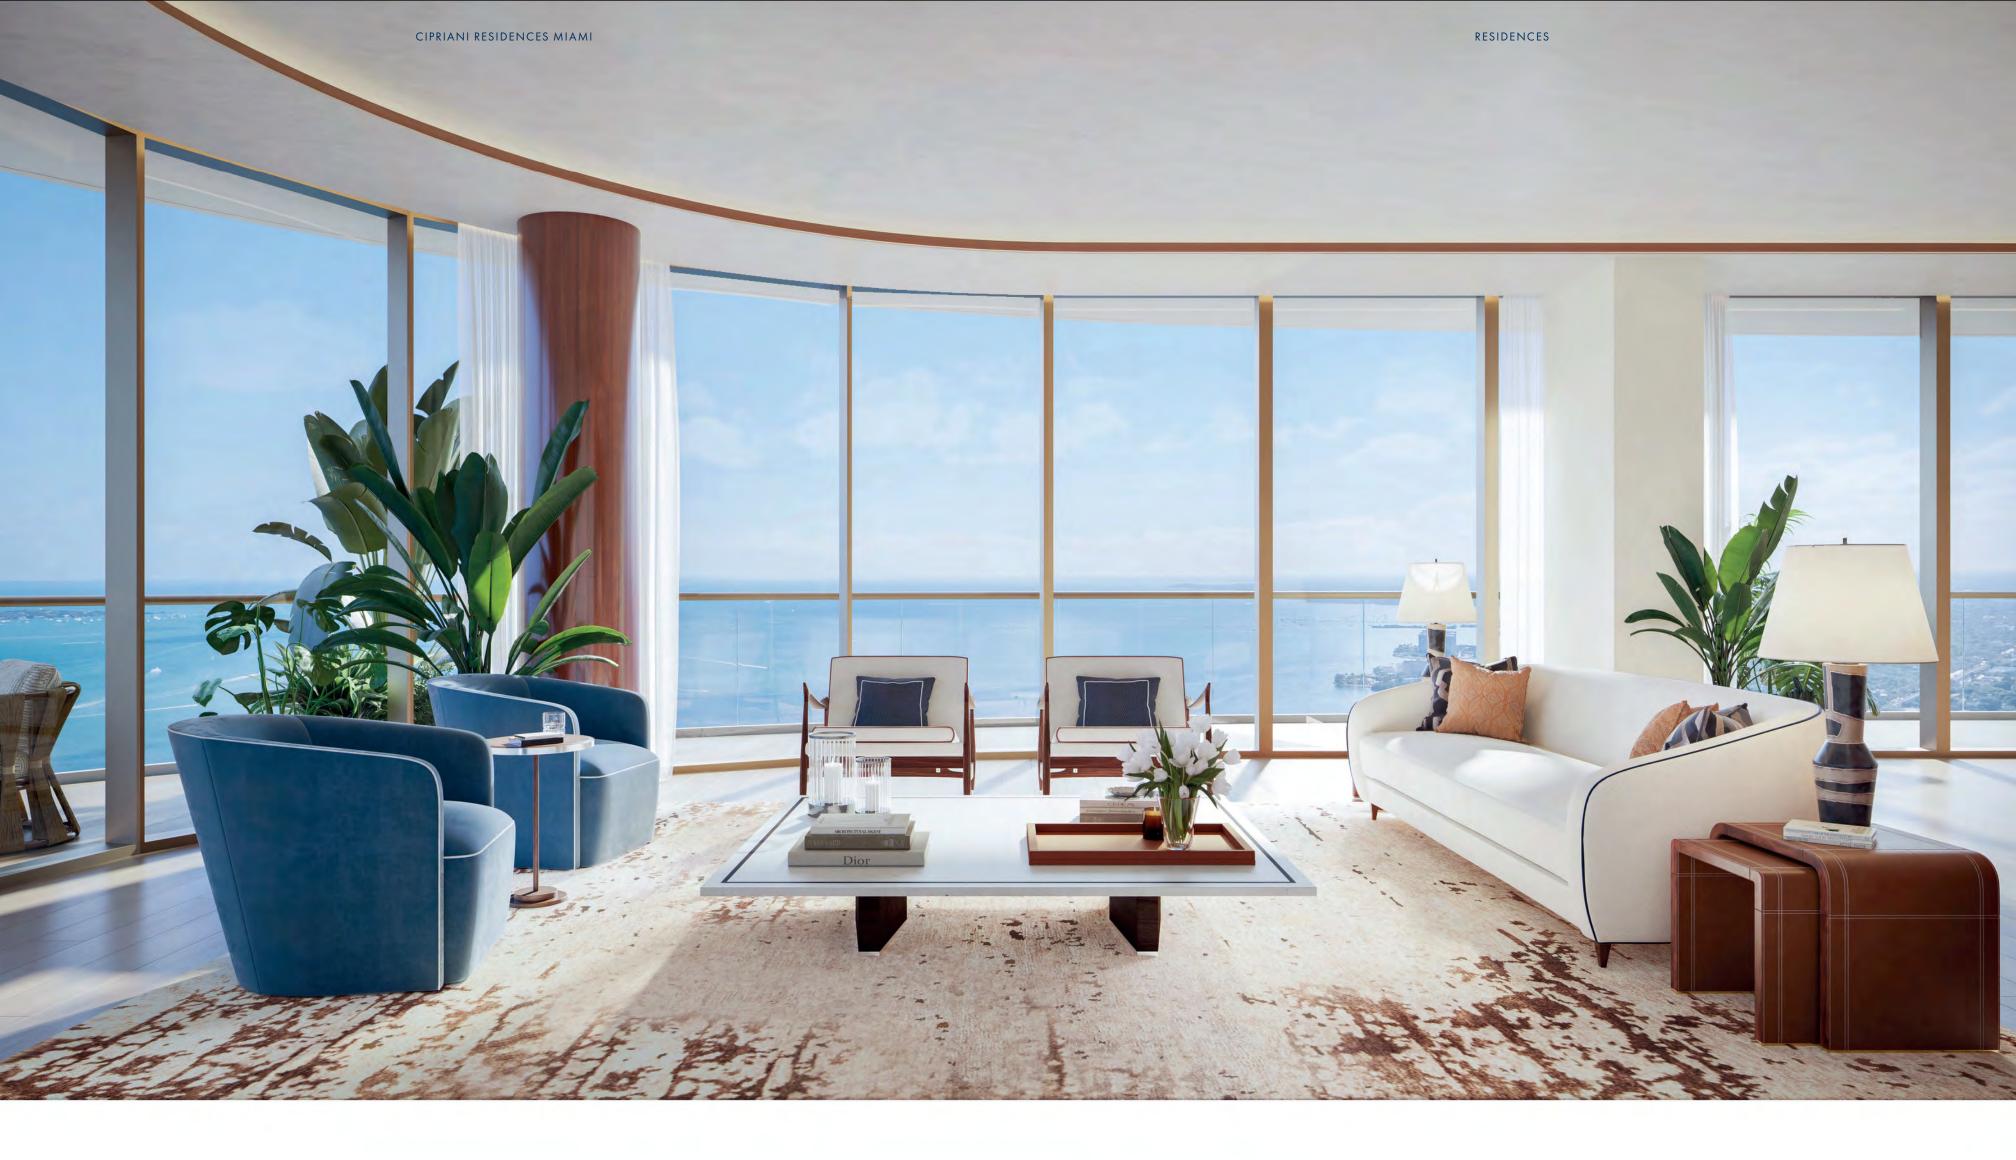

### Great Rooms

With 10-foot ceilings, the bright living areas curve gently along the façade, creating a soft, refined ambiance that keeps the focus on the sweeping views.

1,194-1,959 Interior SF

Residences are entirely bespoke. Choose from a rich selection of flooring options, top-of-the-line appliances, custom cabinets, and smart technology systems and specify your preferred view. Exceptional penthouses also offer private pools, sweeping terraces, and direct elevator entry.

# BUILDING OVERVIEW

Elegant contemporary interiors designed by 1508 London

Bright, airy living areas with ceiling heights up to 10 feet

Floor-to-ceiling sliding glass doors and windows with panoramic views of Biscayne Bay, Simpson Park, and the Brickell skyline

Expansive eight-foot-deep private terraces with glass railings for unobstructed views and wraparound terraces at corner units

Terrace access from the living room and primary bedroom of every residence