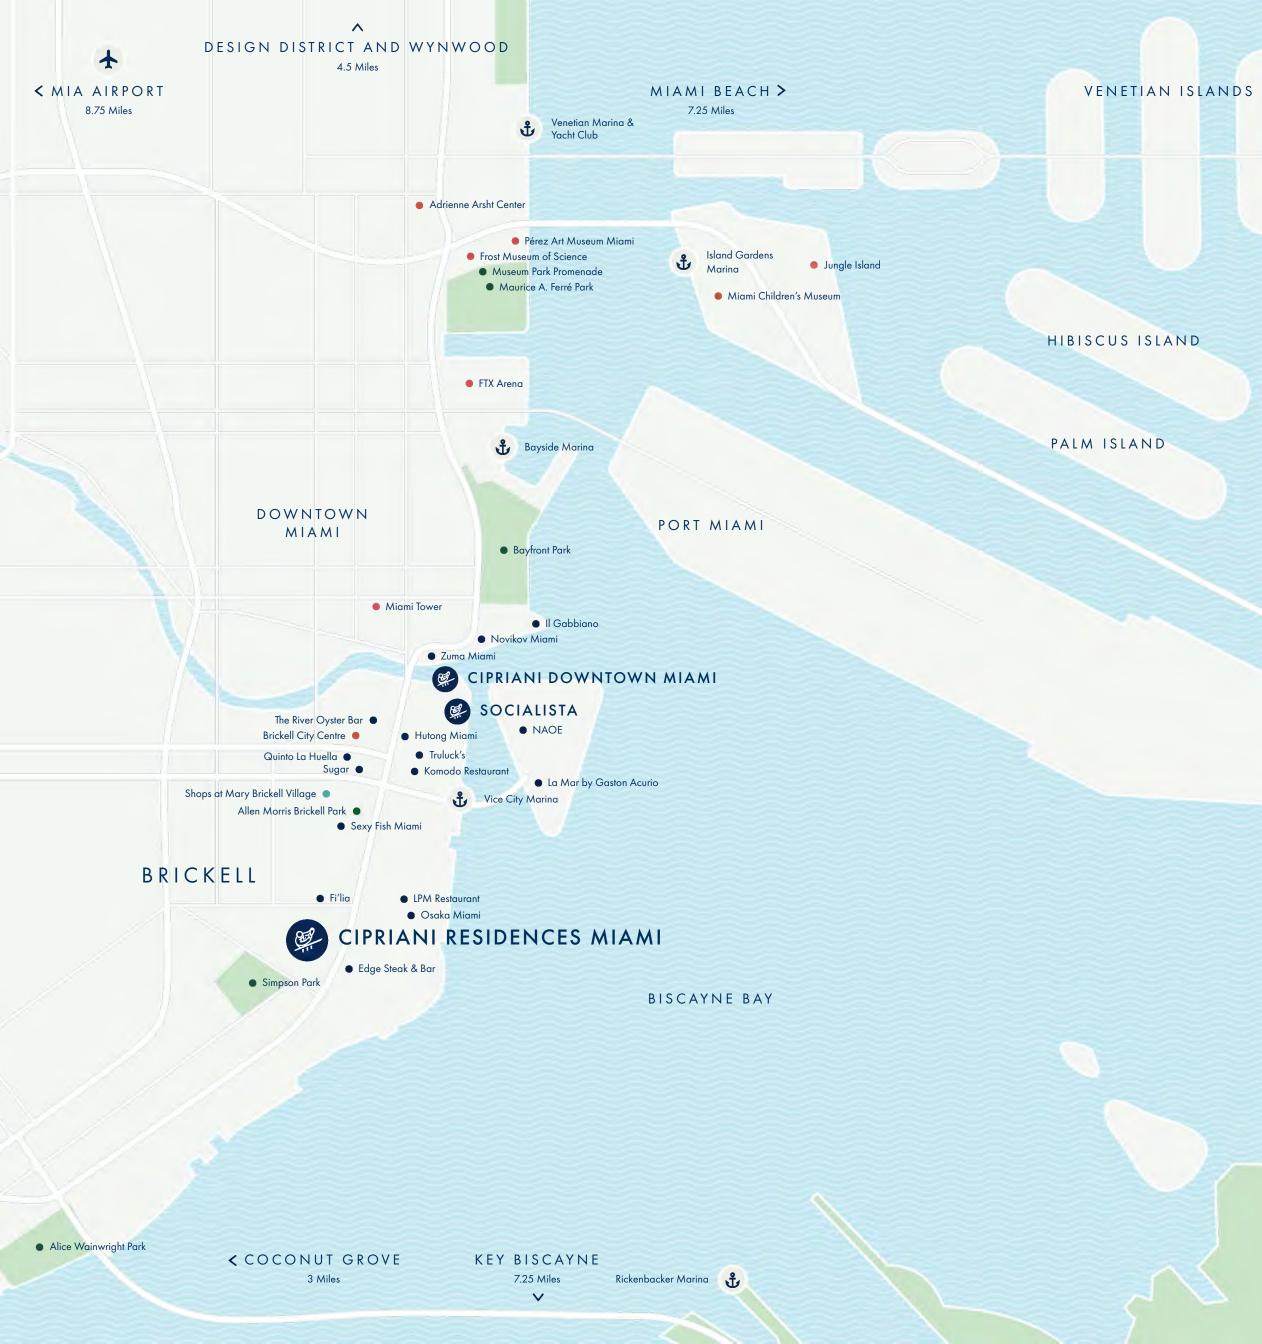

Cipriani Residences Miami is a striking addition to the Brickell skyline. The 80-story glass tower features a curved, organic form that cascades toward the waterfront; its exterior flows with an easy rhythm that is emblematic of the brand. The sophisticated design extends to the interiors, which evoke a sense of luxury and timeless Italian flair in every aspect.

### Terraces and Views

From the chic elevated resort deck to spacious residential terraces and private penthouse pools, Cipriani Residences Miami takes full advantage of its tropical location. Gracious floor-to-ceiling windows fill homes with sunlight and offer magnificent views of Biscayne Bay and the city skyline.

### Great Rooms

With 10-foot ceilings, the bright living areas curve gently along the façade, creating a soft, refined ambiance that keeps the focus on the sweeping views.

1,194-1,959 Interior SF

Residences are entirely bespoke. Choose from a rich selection of flooring options, top-of-the-line appliances, custom cabinets, and smart technology systems and specify your preferred view. Exceptional penthouses also offer private pools, sweeping terraces, and direct elevator entry.