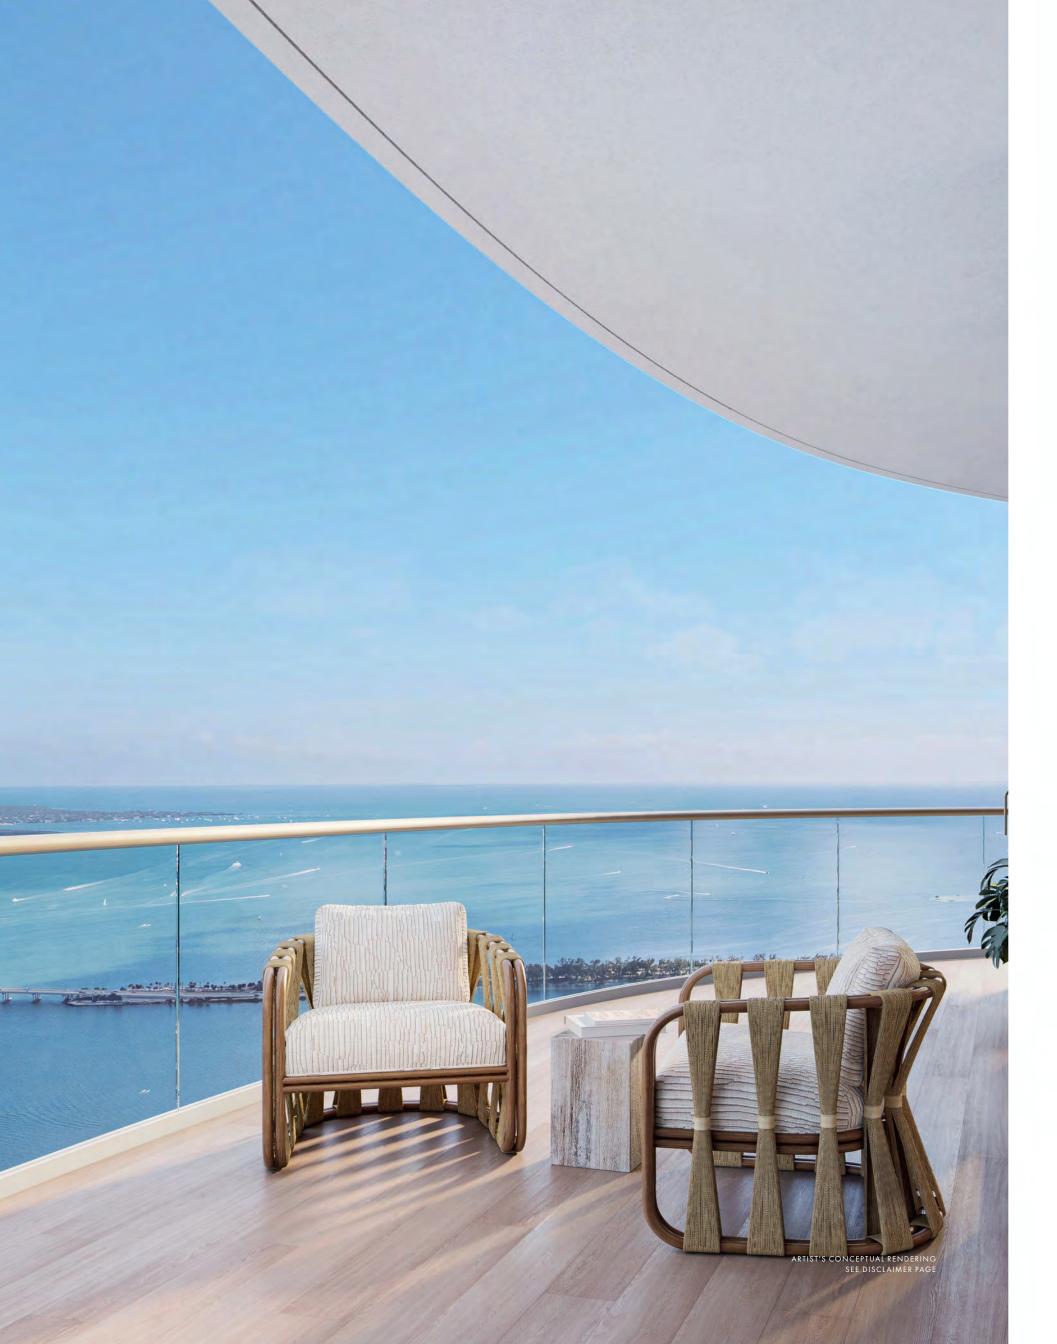

### Terraces and Views

From the chic elevated resort deck to spacious residential terraces and private penthouse pools, Cipriani Residences Miami takes full advantage of its tropical location. Gracious floor-to-ceiling windows fill homes with sunlight and offer magnificent views of Biscayne Bay and the city skyline.

### Great Rooms

With 10-foot ceilings, the bright living areas curve gently along the façade, creating a soft, refined ambiance that keeps the focus on the sweeping views.

1,194-1,959 Interior SF

Residences are entirely bespoke. Choose from a rich selection of flooring options, top-of-the-line appliances, custom cabinets, and smart technology systems and specify your preferred view. Exceptional penthouses also offer private pools, sweeping terraces, and direct elevator entry.

Expansive eight-foot-deep private terraces with glass railings for unobstructed views and wraparound terraces at corner units

Terrace access from the living room and primary bedroom of every residence