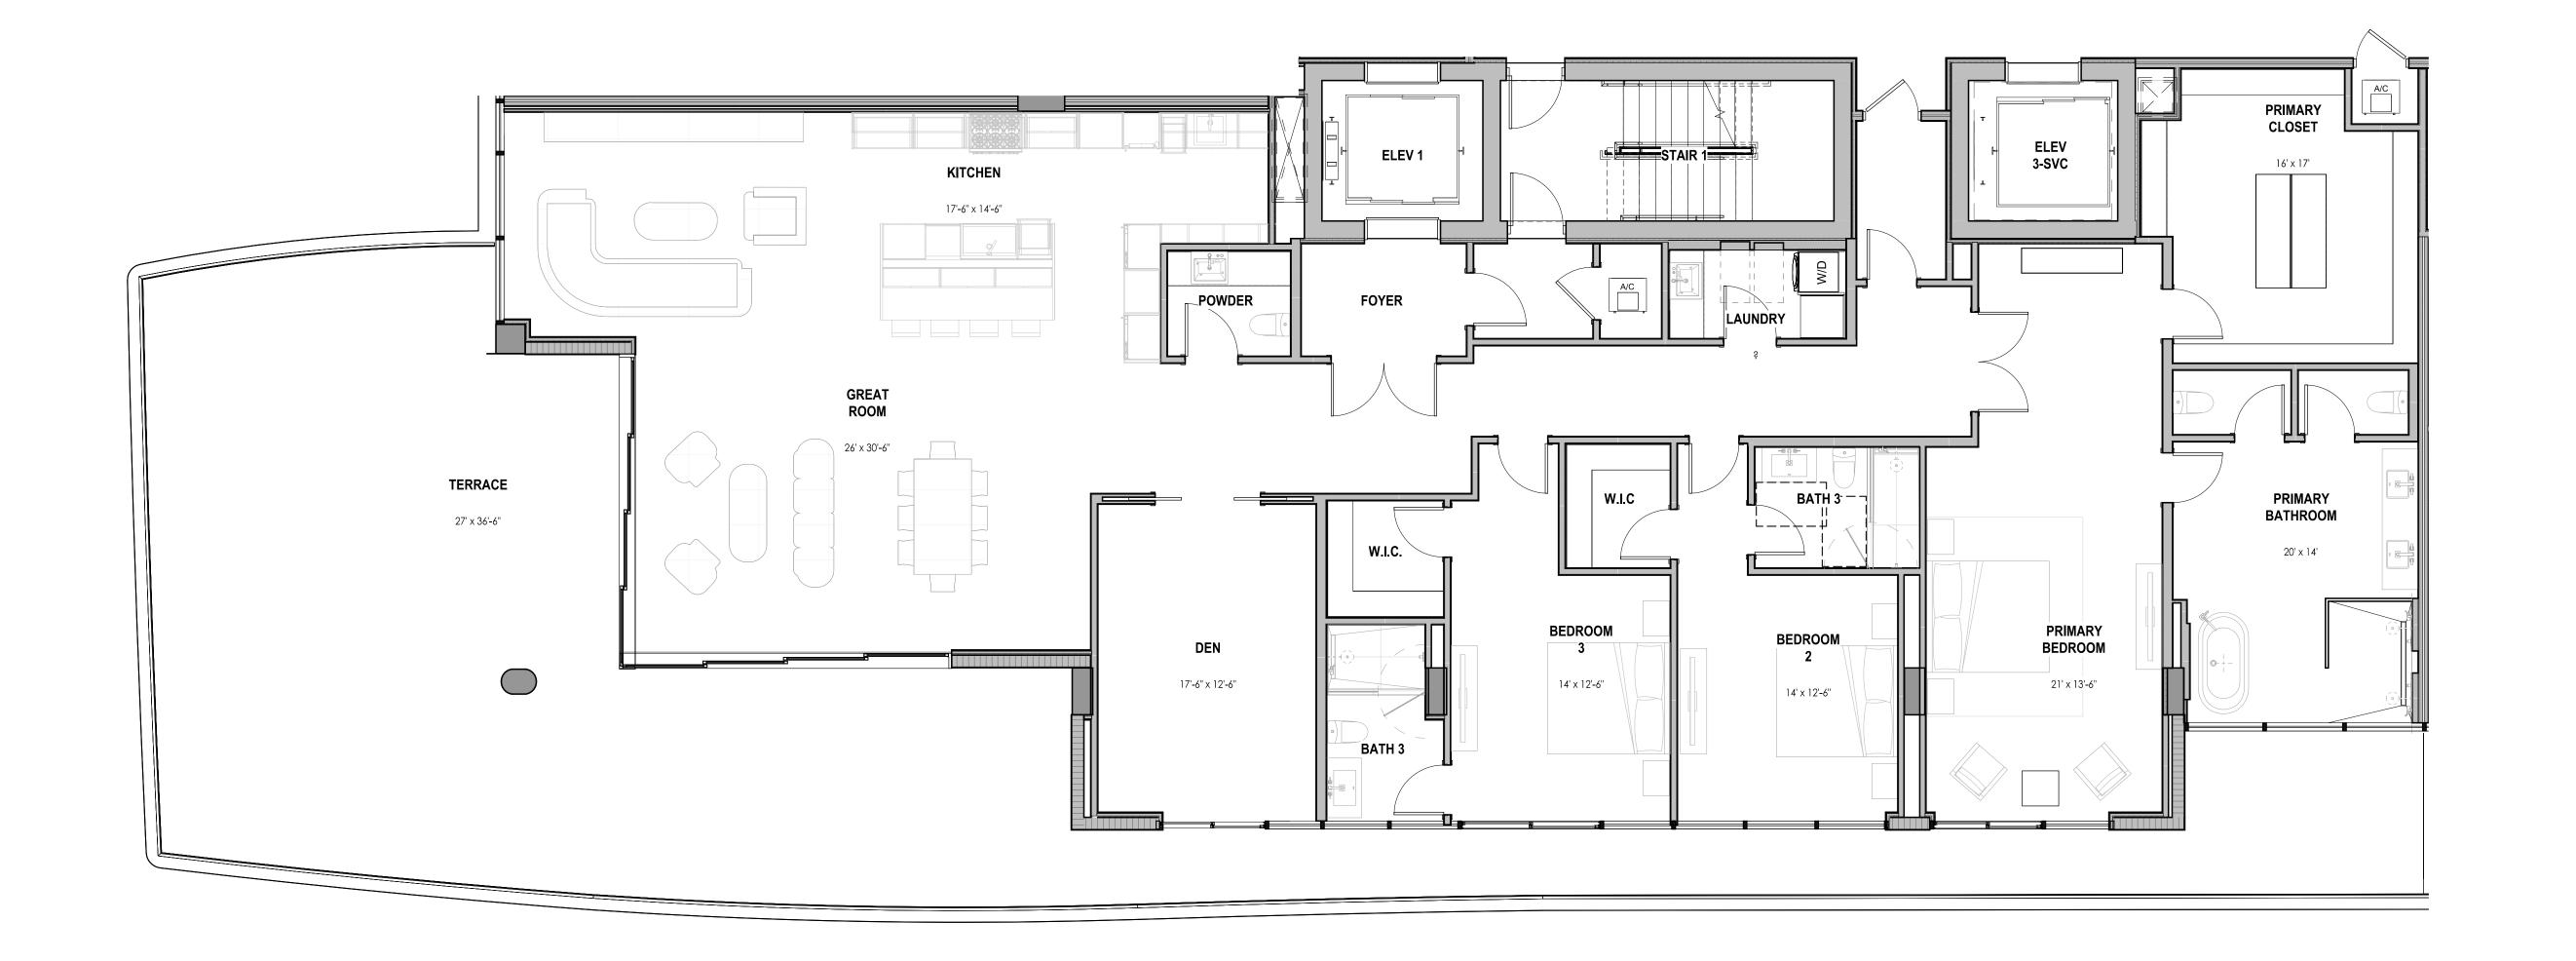

# PRELIMINARY FLOOR PLANS

2024-05-03 DESIGN

© GS4 studios

280 E.PALMET ROAD, LLC. 211 E.PALMET ROAD, BOCA F 33432

280 E PALMETTO

UNIT 24 -TYP. FLOORS (2ND-4TH) (1)

ORAL REPRESENTATIONS CANNOT BE RELIED UPON AS CORRECTLY STATING THE REPRESENTATIONS OF THE DEVELOPER. FOR CORRECT REPRESENTATIONS, REFERENCE SHOULD BE MADE TO THE DOCUMENTS REQUIRED BY SECTION 718.503, FLORIDA STATUTES, TO BE FURNISHED BY A DEVELOPER TO A BUYER OR LESSEE. THIS OFFERING IS MADE ONLY BY THE OFFERING DOCUMENTS FOR THE CONDOMINIUM AND NO STATEMENT SHOULD BE RELIED UPON IF NOT MADE IN THE OFFERING DOCUMENTS. THIS IS NOT AN OFFER TO SELL, OR SOLICITATION OF OFFERS TO BUY, THE CONDOMINIUM UNITS IN STATES WHERE SUCH OFFER OR SOLICITATION CANNOT BE MADE. PRICES, PLANS AND SPECIFICATIONS ARE SUBJECT TO CHANGE WITHOUT NOTICE. WARNING: THE CALIFORNIA DEPARTMENT OF REAL ESTATE HAS NOT INSPECTED, EXAMINED, OR QUALIFIED THIS OFFERING. THE COMPLETE OFFERING TERMS ARE IN A CPS-12 APPLICATION AVAILABLE FROM THE OFFEROR. FILE NO. CP24-0033. This Condominium has been registered with the Massachusetts Board of Registration of Real Estate Brokers and Salespersons F-1292-01-01. Equal Housing Opportunity.