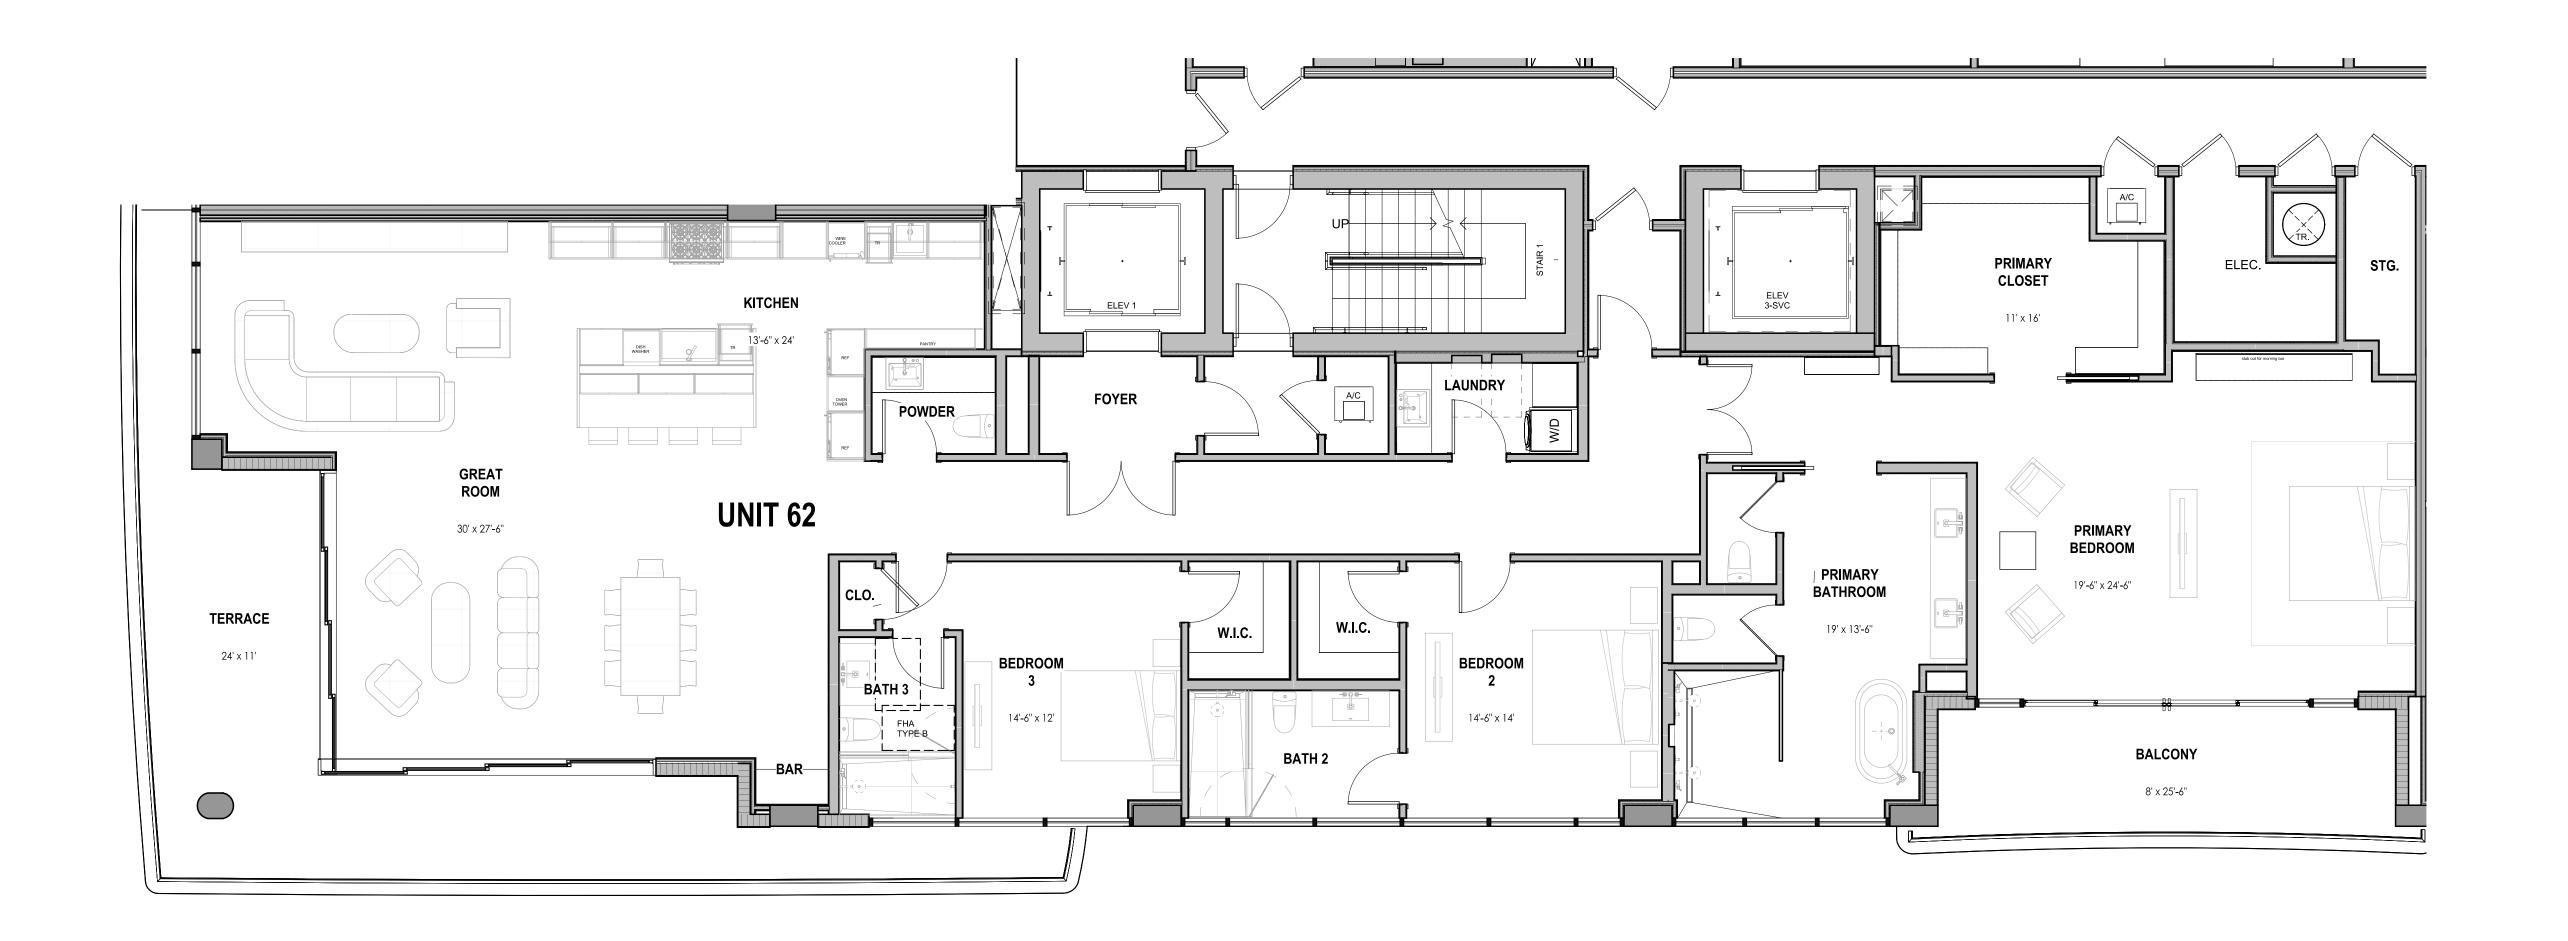

# PRELIMINARY FLOOR PLANS

2024-05-03 DESIGN

<u>UNIT 62 - TYP. FLOOR (6TH - 9TH)</u>

ORAL REPRESENTATIONS CANNOT BE RELIED UPON AS CORRECTLY STATING THE REPRESENTATIONS OF THE DEVELOPER. FOR CORRECT REPRESENTATIONS, REFERENCE SHOULD BE MADE TO THE DOCUMENTS REQUIRED BY SECTION 718.503, FLORIDA STATUTES, TO BE FURNISHED BY A DEVELOPER TO A BUYER OR LESSEE. THIS OFFERING IS MADE ONLY BY THE OFFERING DOCUMENTS FOR THE CONDOMINIUM AND NO STATEMENT SHOULD BE RELIED UPON IF NOT MADE IN THE OFFERING DOCUMENTS. THIS IS NOT AN OFFER TO SELL, OR SOLICITATION OF OFFERS TO BUY, THE CONDOMINIUM UNITS IN STATES WHERE SUCH OFFER OR SOLICITATION CANNOT BE MADE. PRICES, PLANS AND SPECIFICATIONS ARE SUBJECT TO CHANGE WITHOUT NOTICE. WARNING: THE CALIFORNIA DEPARTMENT OF REAL ESTATE HAS NOT INSPECTED, EXAMINED, OR QUALIFIED THIS OFFERING. THE COMPLETE OFFERING TERMS ARE IN A CPS-12 APPLICATION AVAILABLE FROM THE OFFEROR. FILE NO. CP24-0033. This Condominium has been registered with the Massachusetts Board of Registration of Real Estate Brokers and Salespersons F-1292-01-01. Equal Housing Opportunity.