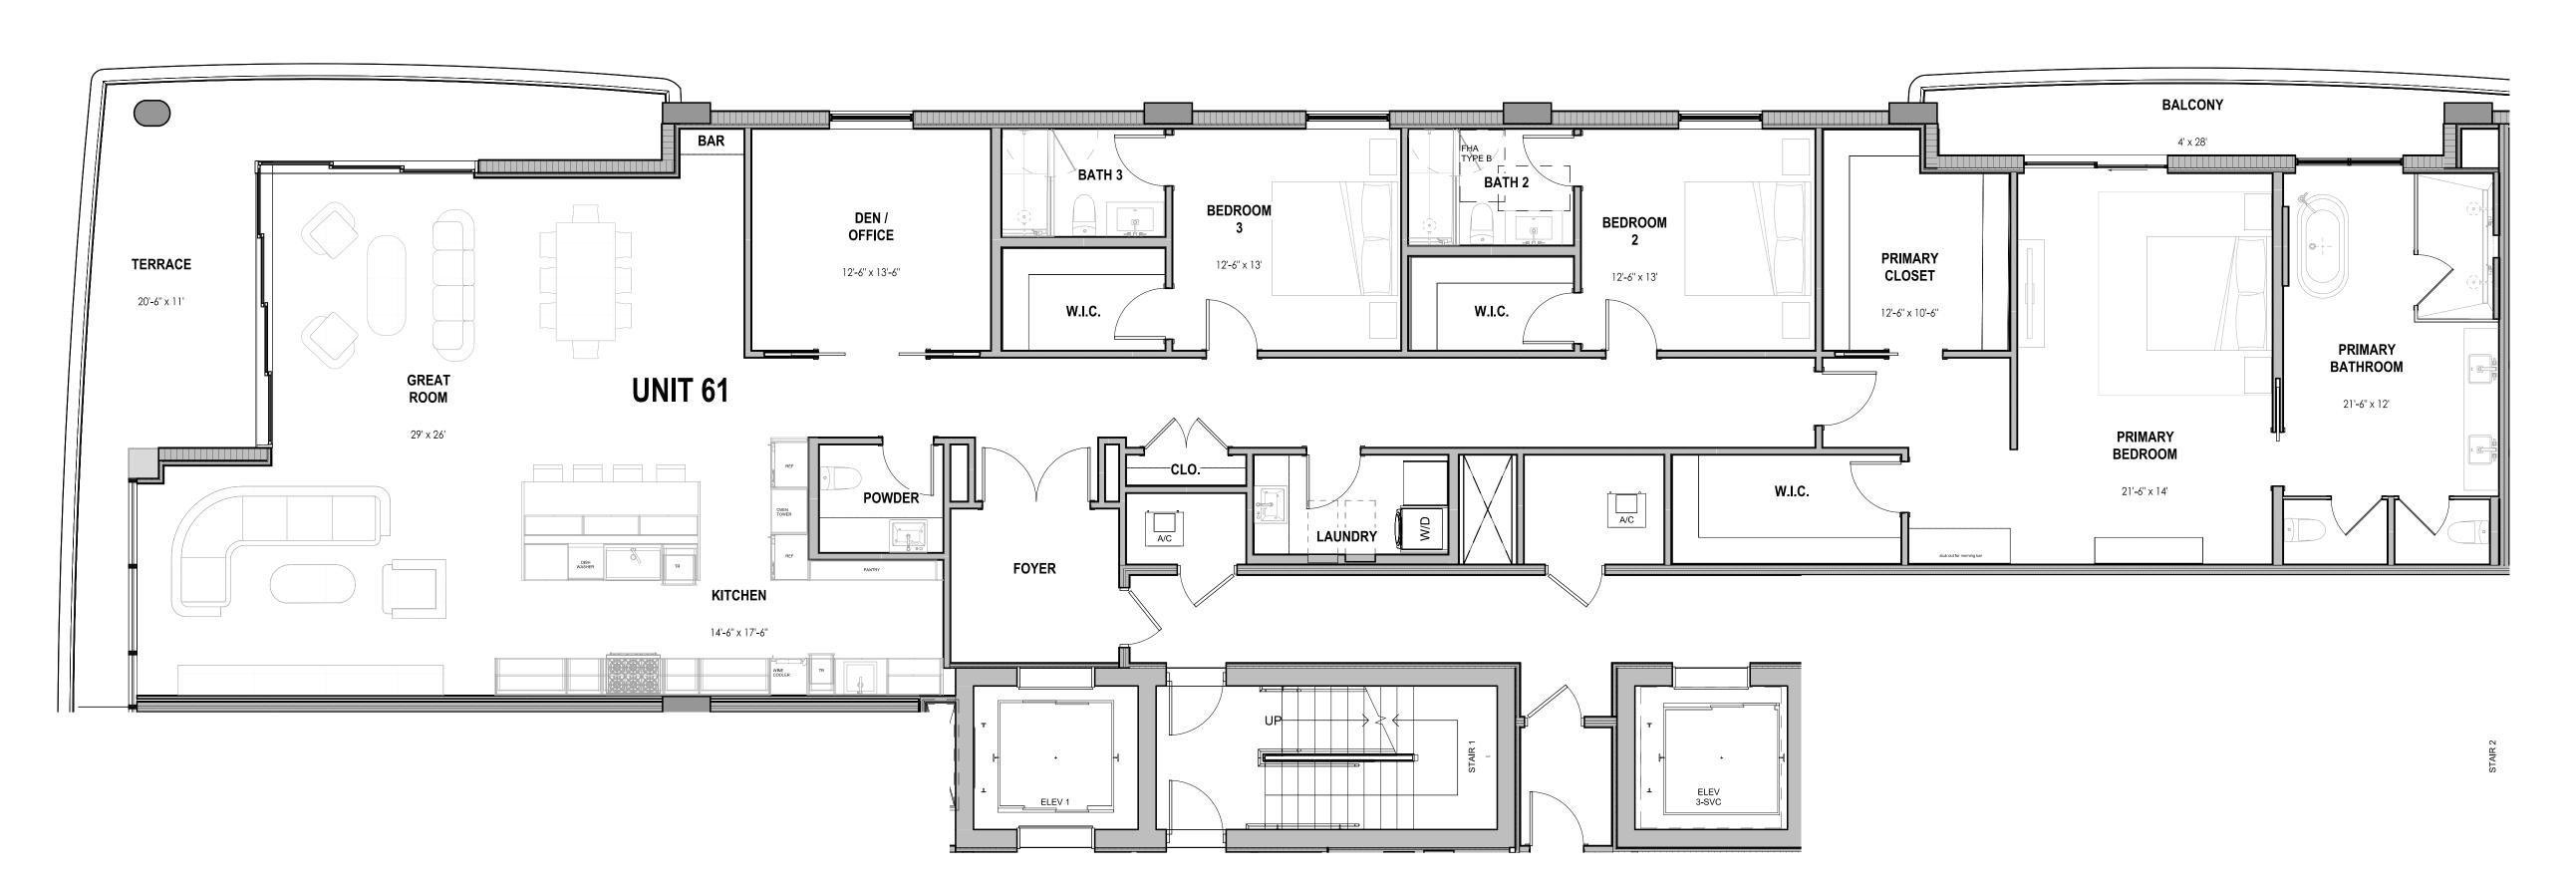

## PRELIMINARY FLOOR PLANS

2024-05-03 DESIGN

280 E PALMETTO

<u>UNIT 61 - TYP. FLOOR (6TH -9TH)</u>

ORAL REPRESENTATIONS CANNOT BE RELIED UPON AS CORRECTLY STATING THE REPRESENTATIONS OF THE DEVELOPER. FOR CORRECT REPRESENTATIONS, REFERENCE SHOULD BE MADE TO THE DOCUMENTS REQUIRED BY SECTION 718.503, FLORIDA STATUTES, TO BE FURNISHED BY A DEVELOPER TO A BUYER OR LESSEE. THIS OFFERING IS MADE ONLY BY THE OFFERING DOCUMENTS FOR THE CONDOMINIUM AND NO STATEMENT SHOULD BE RELIED UPON IF NOT MADE IN THE OFFERING DOCUMENTS. THIS IS NOT AN OFFER TO SELL, OR SOLICITATION OF OFFERS TO BUY, THE CONDOMINIUM UNITS IN STATES WHERE SUCH OFFER OR SOLICITATION CANNOT BE MADE. PRICES, PLANS AND SPECIFICATIONS ARE SUBJECT TO CHANGE WITHOUT NOTICE. WARNING: THE CALIFORNIA DEPARTMENT OF REAL ESTATE HAS NOT INSPECTED, EXAMINED, OR QUALIFIED THIS OFFERING. THE COMPLETE OFFERING TERMS ARE IN A CPS-12 APPLICATION AVAILABLE FROM THE OFFEROR. FILE NO. CP24-0033. This Condominium has been registered with the Massachusetts Board of Registration of Real Estate Brokers and Salespersons F-1292-01-01. Equal Housing Opportunity.