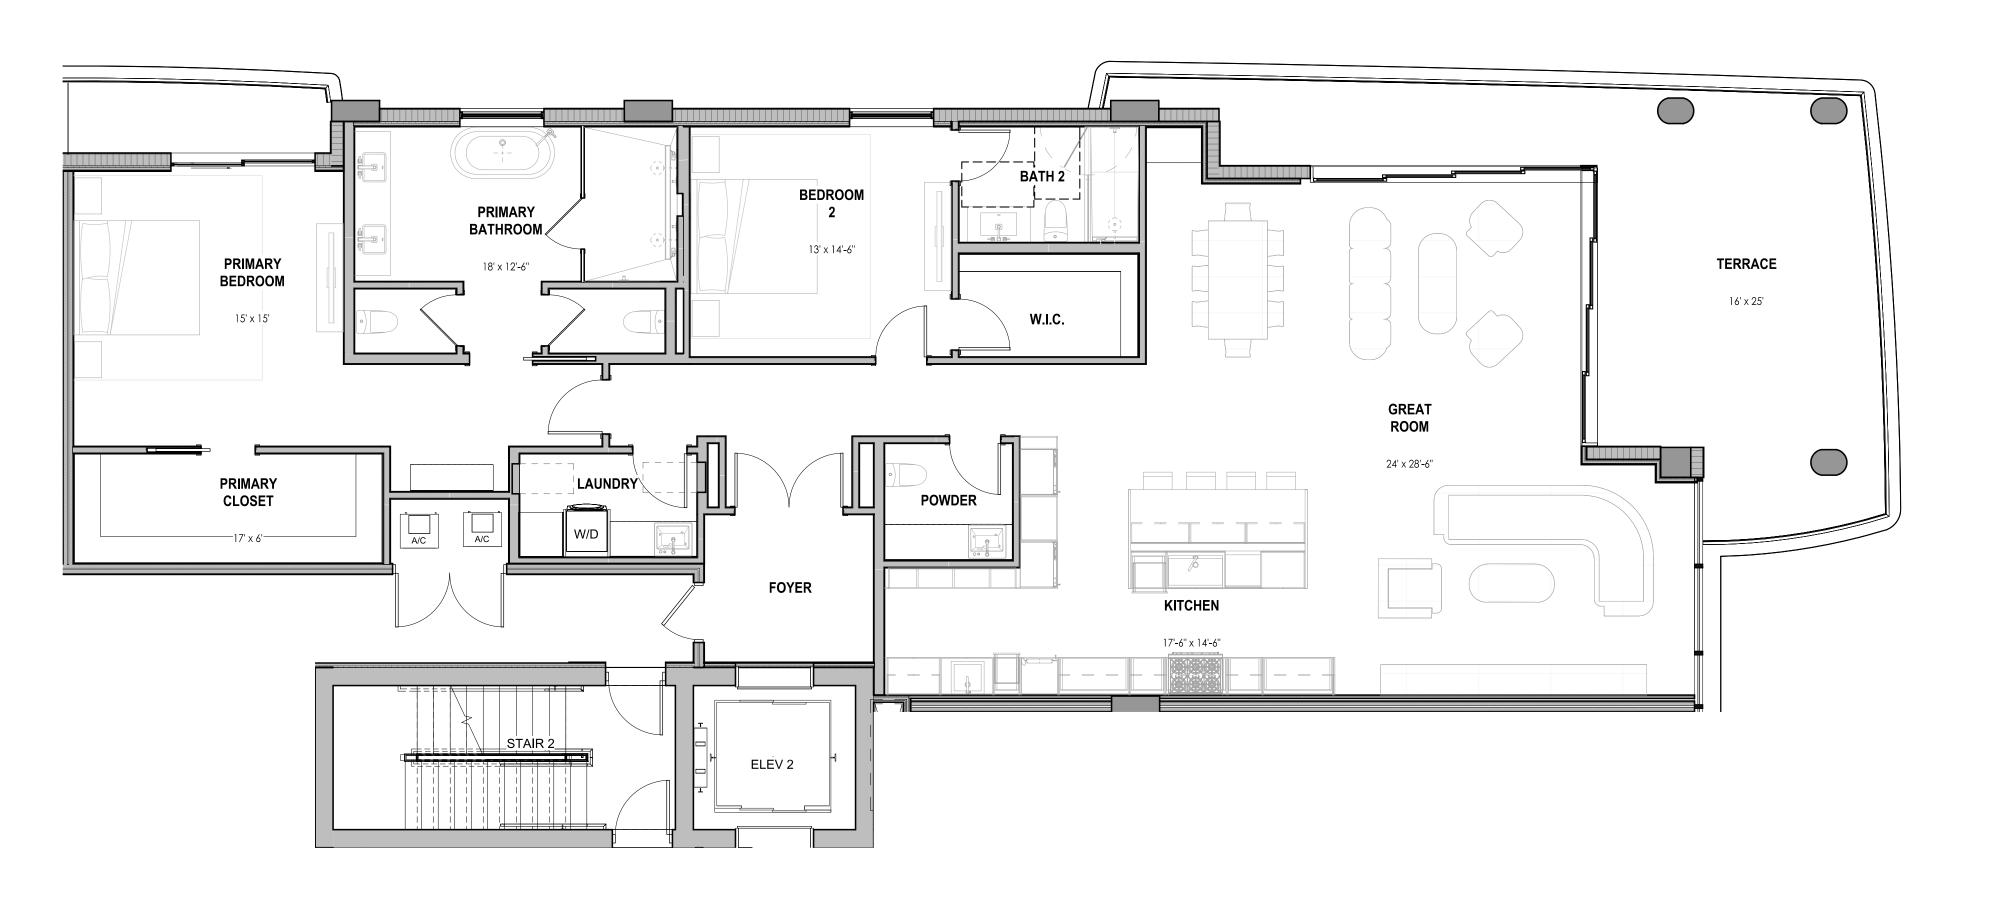

# PRELIMINARY FLOOR PLANS

2024-05-03 DESIGN

© GS4 studios

280 E.PALMET ROAD, LLC. 211 E.PALMET ROAD, BOCA F 33432

280 E PALMETTO

UNIT 24 -TYP. FLOORS (2ND-4TH) (1)

ORAL REPRESENTATIONS CANNOT BE RELIED UPON AS CORRECTLY STATING THE REPRESENTATIONS OF THE DEVELOPER. FOR CORRECT REPRESENTATIONS, REFERENCE SHOULD BE MADE TO THE DOCUMENTS REQUIRED BY SECTION 718.503, FLORIDA STATUTES, TO BE FURNISHED BY A DEVELOPER TO A BUYER OR LESSEE. THIS OFFERING IS MADE ONLY BY THE OFFERING DOCUMENTS FOR THE CONDOMINIUM AND NO STATEMENT SHOULD BE RELIED UPON IF NOT MADE IN THE OFFERING DOCUMENTS. THIS IS NOT AN OFFER TO SELL, OR SOLICITATION OF OFFERS TO BUY, THE CONDOMINIUM UNITS IN STATES WHERE SUCH OFFER OR SOLICITATION CANNOT BE MADE. PRICES, PLANS AND SPECIFICATIONS ARE SUBJECT TO CHANGE WITHOUT NOTICE. WARNING: THE CALIFORNIA DEPARTMENT OF REAL ESTATE HAS NOT INSPECTED, EXAMINED, OR QUALIFIED THIS OFFERING. THE COMPLETE OFFERING TERMS ARE IN A CPS-12 APPLICATION AVAILABLE FROM THE OFFEROR. FILE NO. CP24-0033. This Condominium has been registered with the Massachusetts Board of Registration of Real Estate Brokers and Salespersons F-1292-01-01. Equal Housing Opportunity.