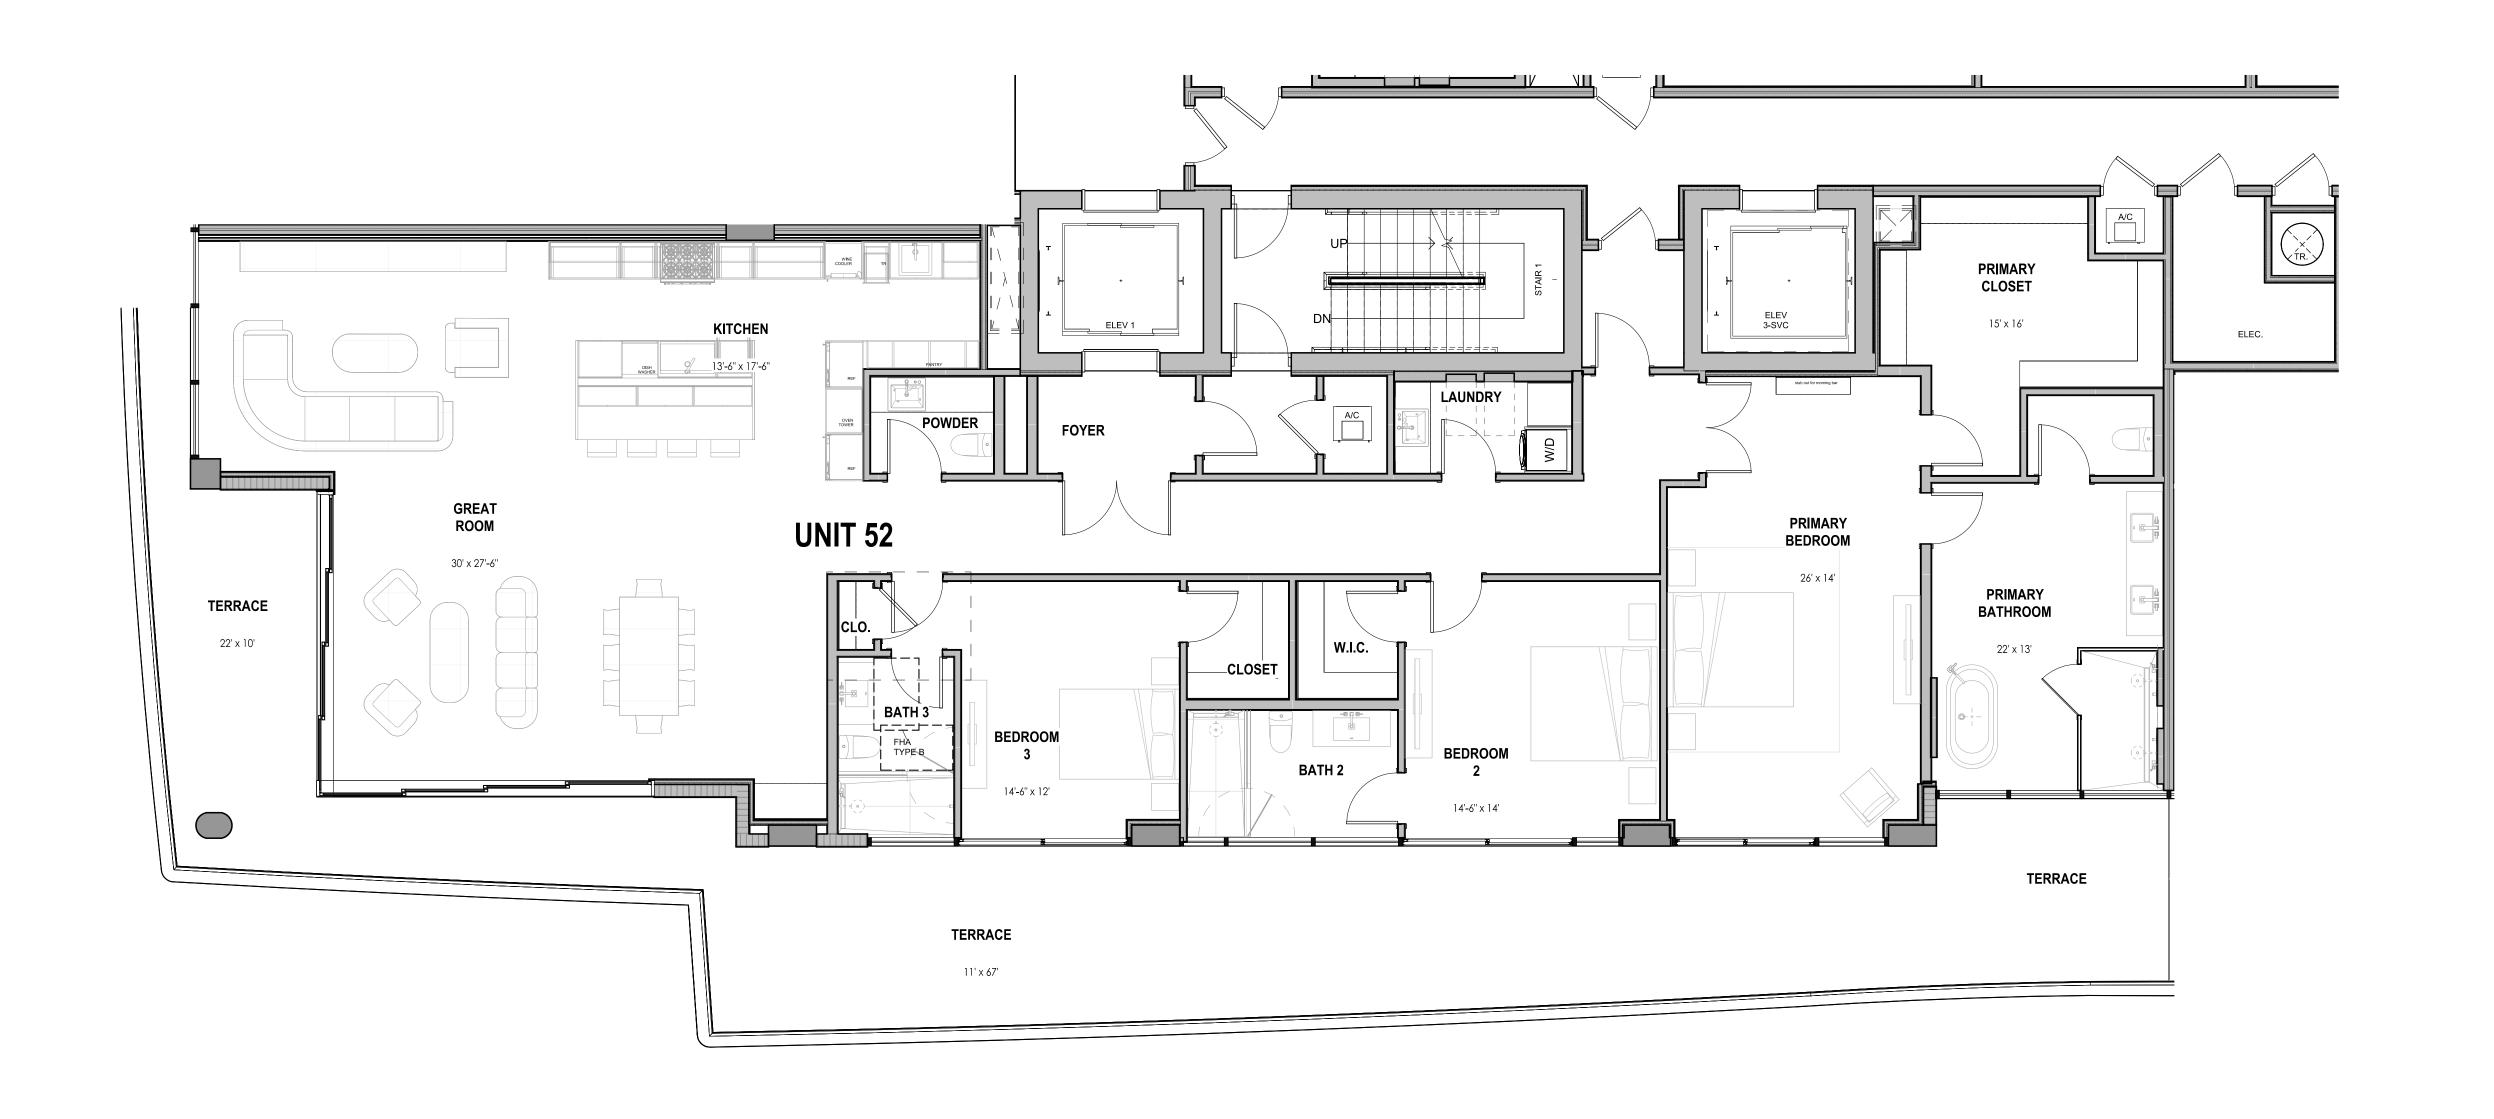

## PRELIMINARY FLOOR PLANS

2024-05-03 DESIGN

280 E PALMETTO

<u>UNIT 61 - TYP. FLOOR (6TH -9TH)</u>

ORAL REPRESENTATIONS CANNOT BE RELIED UPON AS CORRECTLY STATING THE REPRESENTATIONS OF THE DEVELOPER. FOR CORRECT REPRESENTATIONS, REFERENCE SHOULD BE MADE TO THE DOCUMENTS REQUIRED BY SECTION 718.503, FLORIDA STATUTES, TO BE FURNISHED BY A DEVELOPER TO A BUYER OR LESSEE. THIS OFFERING IS MADE ONLY BY THE OFFERING DOCUMENTS FOR THE CONDOMINIUM AND NO STATEMENT SHOULD BE RELIED UPON IF NOT MADE IN THE OFFERING DOCUMENTS. THIS IS NOT AN OFFER TO SELL, OR SOLICITATION OF OFFERS TO BUY, THE CONDOMINIUM UNITS IN STATES WHERE SUCH OFFER OR SOLICITATION CANNOT BE MADE. PRICES, PLANS AND SPECIFICATIONS ARE SUBJECT TO CHANGE WITHOUT NOTICE. WARNING: THE CALIFORNIA DEPARTMENT OF REAL ESTATE HAS NOT INSPECTED, EXAMINED, OR QUALIFIED THIS OFFERING. THE COMPLETE OFFERING TERMS ARE IN A CPS-12 APPLICATION AVAILABLE FROM THE OFFEROR. FILE NO. CP24-0033. This Condominium has been registered with the Massachusetts Board of Registration of Real Estate Brokers and Salespersons F-1292-01-01. Equal Housing Opportunity.