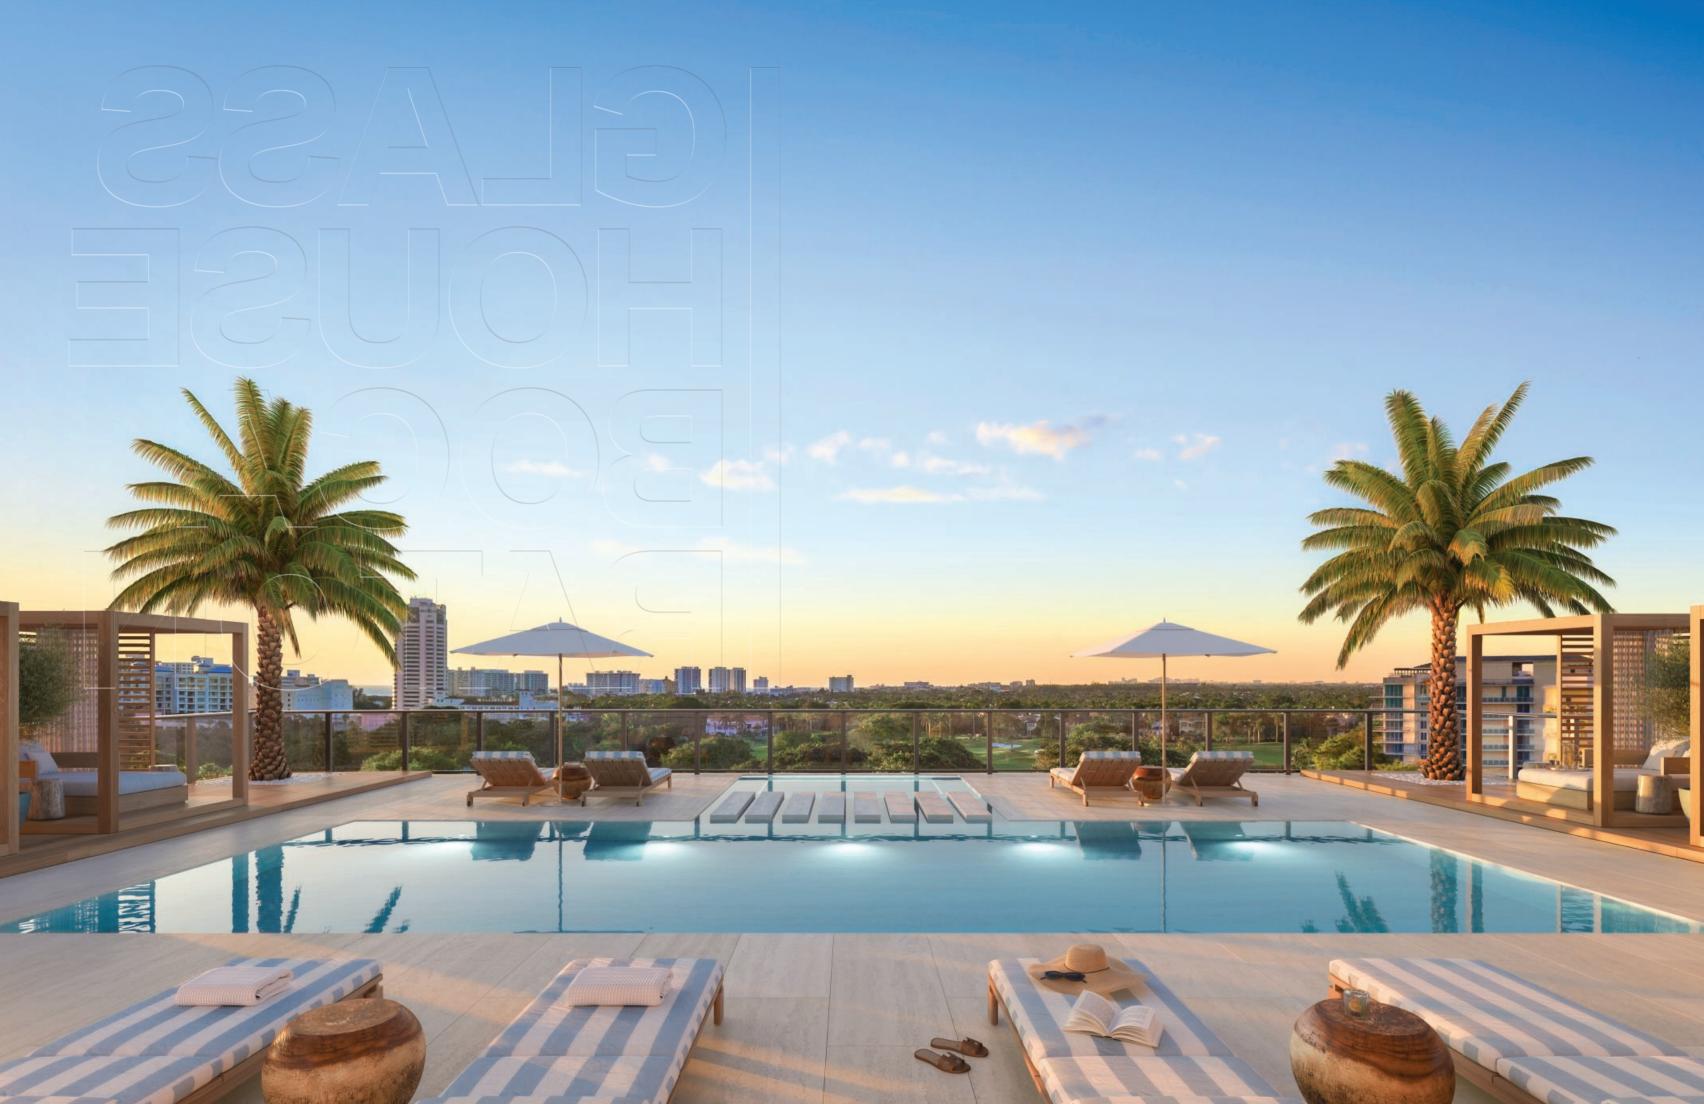

#### A Pool with a View

Plunge, graze or gaze from 10 stories up. The beautifully landscaped rooftop pool oasis is the only one of its kind in Boca Raton, with an in-pool sundeck, jacuzzi, private cabanas, outdoor catering kitchen, and fire pit.