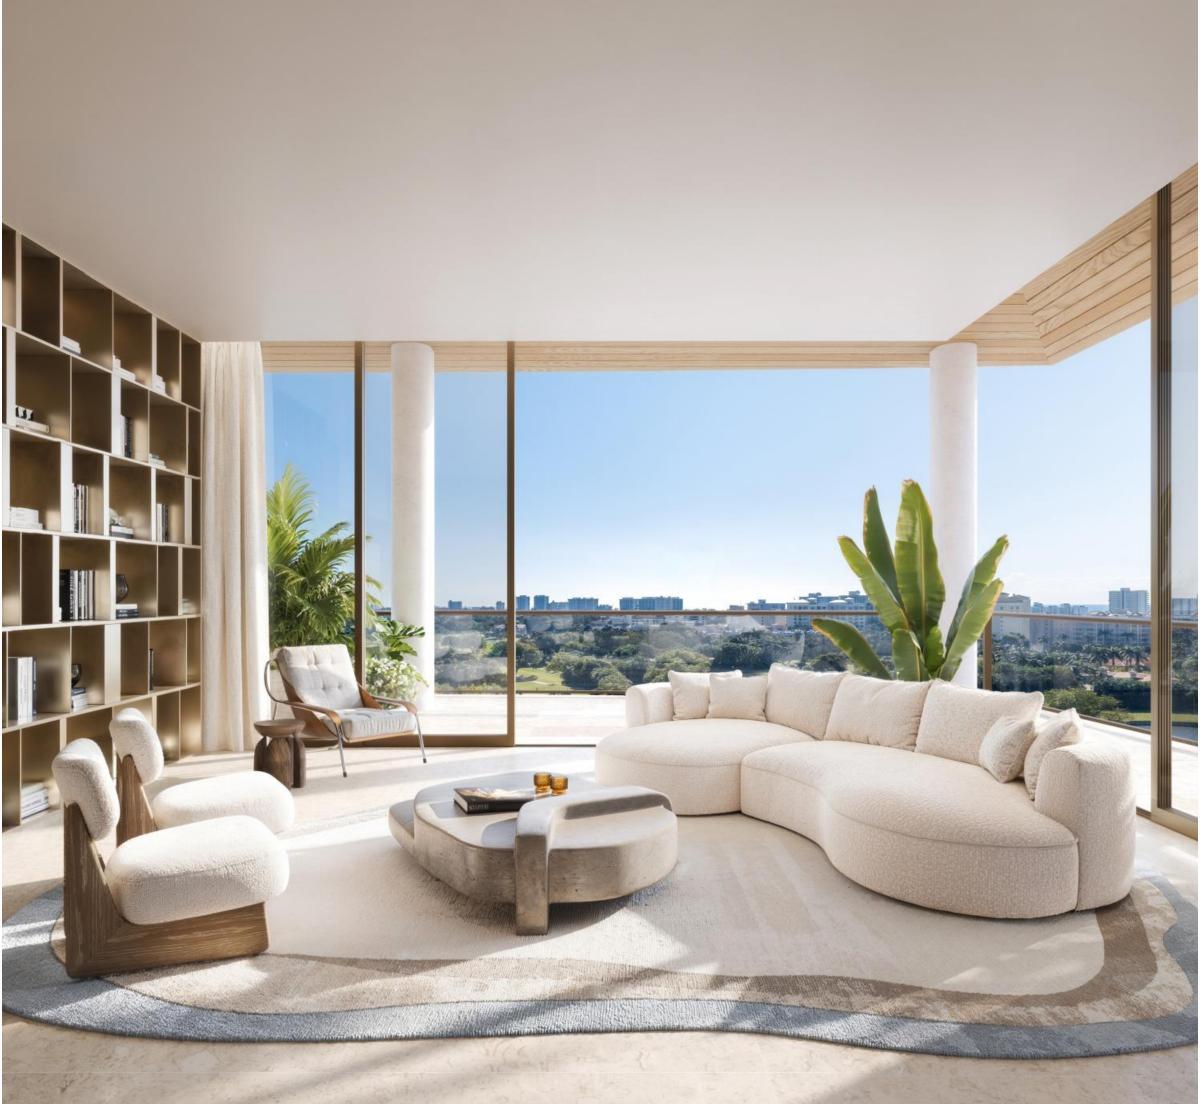

#### **Terraces with a View**

Deep, porch-like terraces with sliding glass doors invite the breeze in year round for seamless indoor-outdoor living.

#### Awash in Light

Floor-to-ceiling windows and sliding glass doors made of energy-efficient, non-reflective glass saturate each living space with light.

Bespoke Amenities, Personalized Service, and Downtown Boca Raton's Only Rooftop Pool Oasis