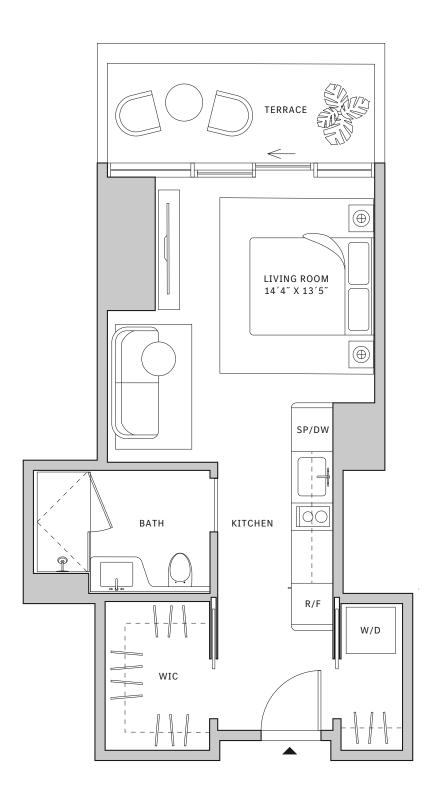

## Residence 01

#### FLOORS 42-51

- → 1 Bedroom
- → 1 Bathroom

#### **FEATURES**

- ★ Corner one-bedroom residence with panoramic West to North exposure
- with direct access to 5' deep wrap-around terraces