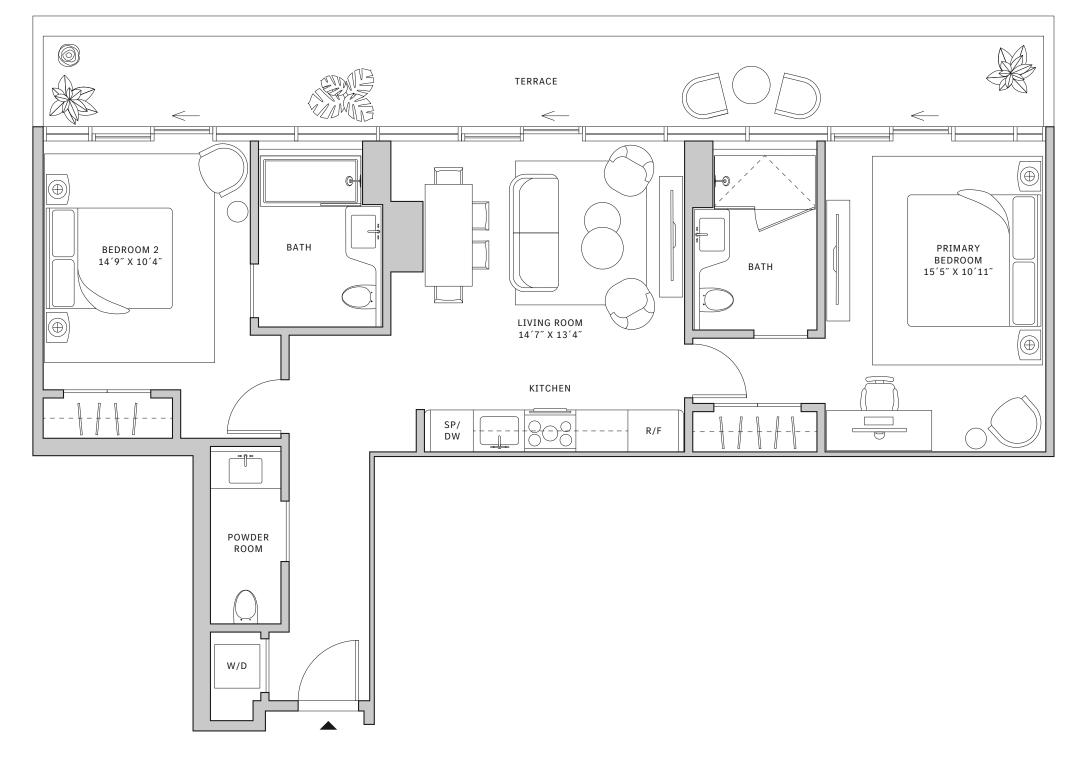

## Residence 01

#### FLOORS 42-51

- → 1 Bedroom
- → 1 Bathroom

#### **FEATURES**

- ★ Corner one-bedroom residence with panoramic West to North exposure
- with direct access to 5' deep wrap-around terraces