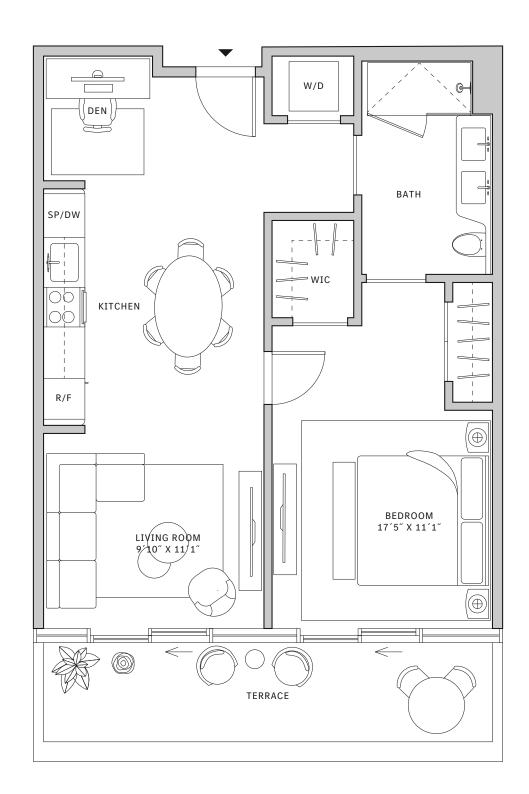

## Residence 01

#### FLOORS 42-51

- → 1 Bedroom
- → 1 Bathroom

#### **FEATURES**

- ★ Corner one-bedroom residence with panoramic West to North exposure
- with direct access to 5' deep wrap-around terraces