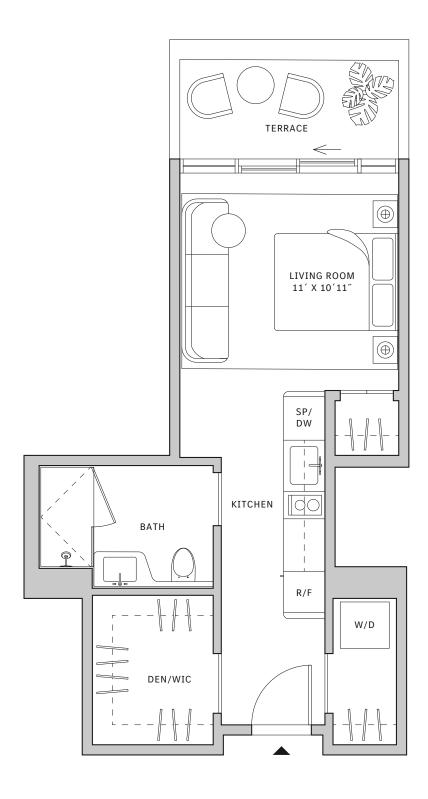

ces















# Residence 10

#### FLOOR 53-65

- ▲ 1 Bedroom
- 人 1 Bathroom

#### **FEATURES**

- → One bedroom residence with South exposure
- → 10' floor-to-ceiling windows and sliding glass doors with direct access to 5' deep wrap-around terraces

## NORTH







#### MIAMI.MERCEDESBENZPLACES.COM









## TIER 3 RESIDENCES FLOORS 32-40





SW 12TH ST

MIAMI.MERCEDESBENZPLACES.COM



## TIER 4 RESIDENCES FLOORS 42-51





SW 12TH ST

MIAMI.MERCEDESBENZPLACES.COM



## TIER 5 RESIDENCES FLOORS 52-64





SW 12TH ST

#### MIAMI.MERCEDESBENZPLACES.COM



## Residence 03

#### **FLOORS 32-40**

- ↓ Studio
- → 1 Bathroom
- → Private Terrace
- → Terrace: 63 sq ft

#### **FEATURES**

- ★ Studio residence with North exposure
- with direct access to 5' deep terrace

#### NORTH

















## Residence 03

#### FLOORS 42-51

- ↓ Studio
- → 1 Bathroom
- → Terrace: 156 sq ft

#### **FEATURES**

- ★ Studio residence with North exposure
- → 10' floor-to-ceiling windows and sliding glass doors with direct access to 5' deep terraces

### NORTH

















## Residence 04

**FLOORS 32-40** 

- ↓ Studio
- → 1 Bathroom

#### **FEATURES**

- ★ Studio residence with North exposure
- with direct access to 5' deep terrace

#### NORTH

















## Residence 05

#### **FLOORS 32-40**

- South Tower
- ↓ Studio
- ↓ 1 Bathroom
- ★ Terrace: 79 sq ft

#### **FEATURES**

- ★ Studio residence with North exposure
- ↓ 10' floor-to-ceiling windows and sliding glass doors with direct access to 5' deep terrace

#### NORTH







#### MIAMI.MERCEDESBENZPLACES.COM









## Residen