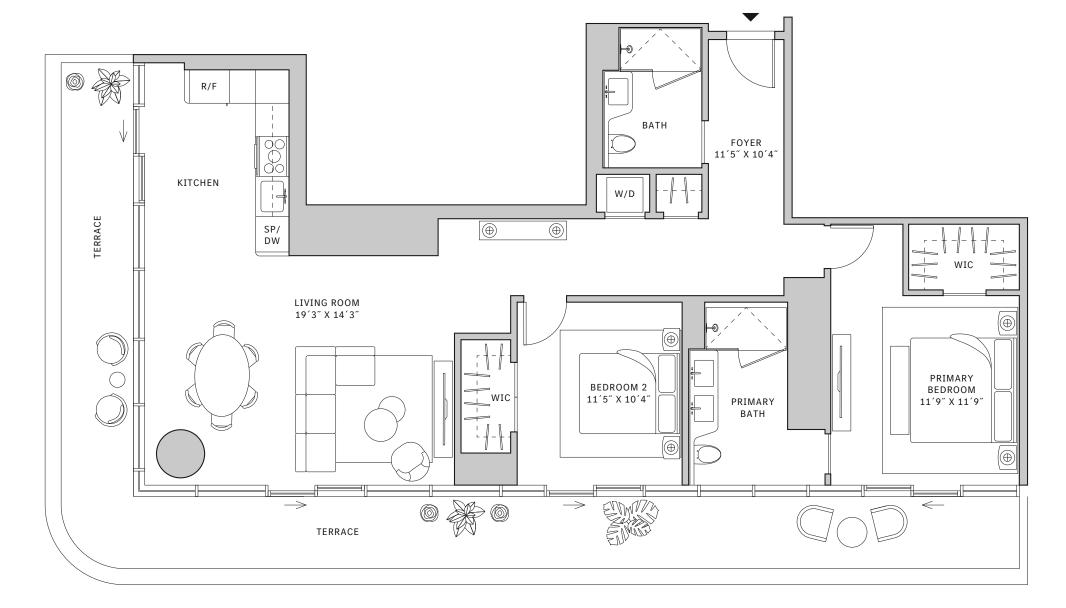

## Residence 01

#### FLOOR 52

- → 3 Bedrooms
- → 3 Bathrooms
- ↓ 1 Den/Office
- ✓ Interior: 2,119 sq ft

★ Terrace: 1,288 sq ft

#### **FEATURES**

- Corner three-bedroom residence with panoramic West to North exposure
- ★ 10' floor-to-ceiling windows and sliding glass doors with direct access to 5' deep wrap-around terraces