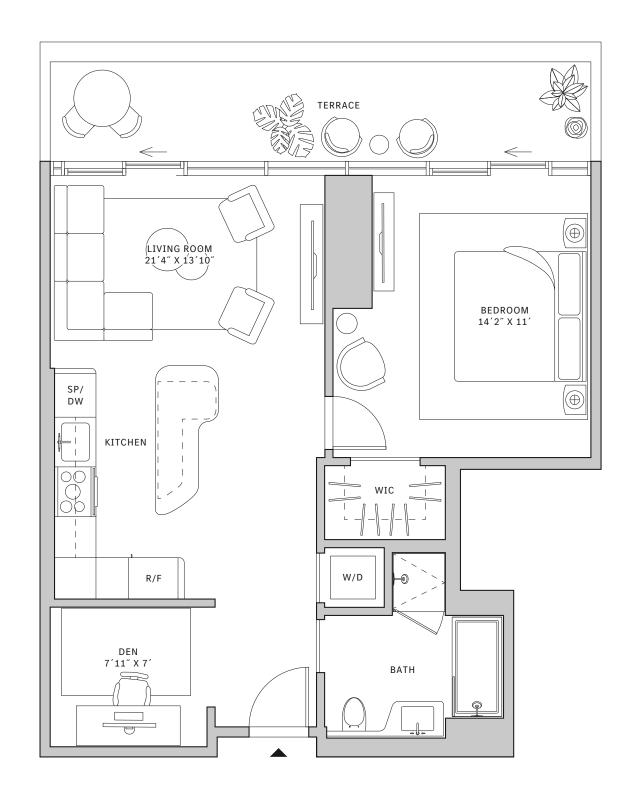

## Residence 01

#### FLOORS 42-51

- → 1 Bedroom
- → 1 Bathroom

#### **FEATURES**

- ★ Corner one-bedroom residence with panoramic West to North exposure
- with direct access to 5' deep wrap-around terraces