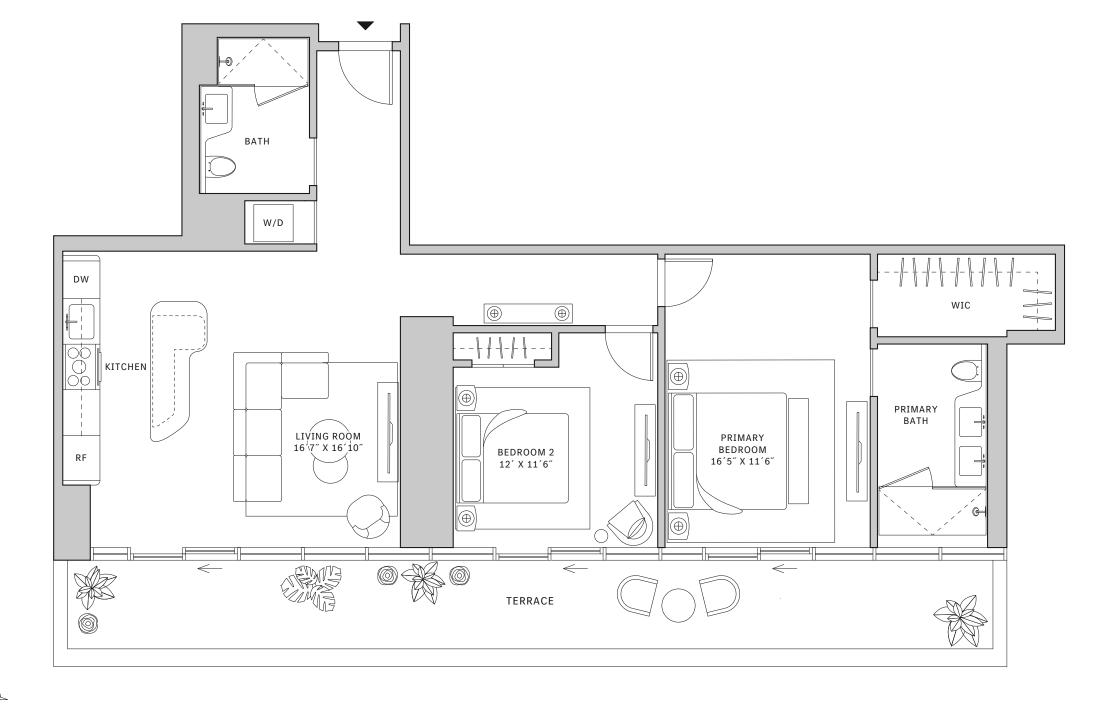

## Residence 11

#### **FLOORS 32-40**

- → 1 Bedroom
- → 1 Bathroom
- ↓ 1 Den/Office
- ✓ Interior: 728 sq ft✓ Terrace: 127 sq ft

#### **FEATURES**

- → One bedroom residence with South exposure
- ♣ 10' floor-to-ceiling windows and sliding glass doors with direct access to 5' deep terrace

#### NORTH