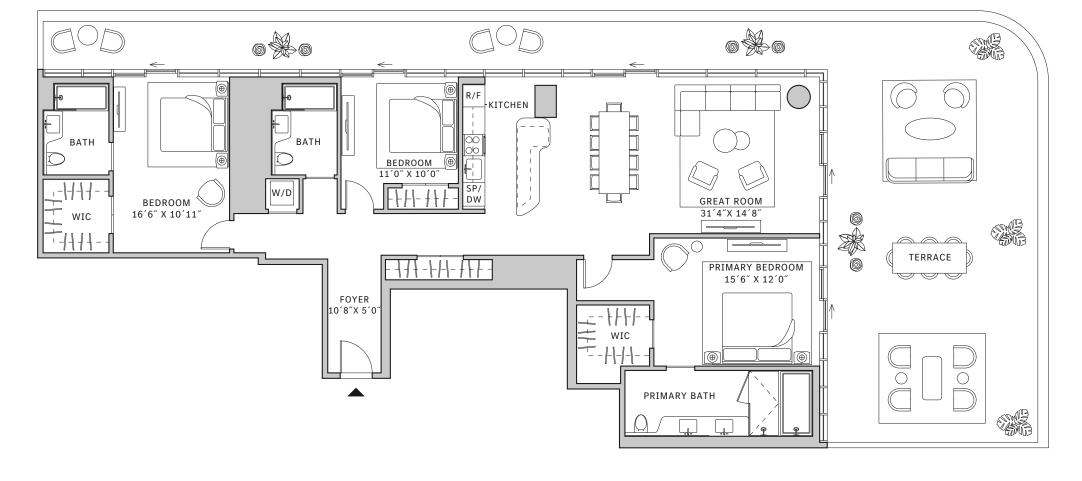

## Residence 01

#### FLOOR 52

- → 3 Bedrooms
- → 3 Bathrooms
- ↓ 1 Den/Office
- ✓ Interior: 2,119 sq ft

★ Terrace: 1,288 sq ft

#### **FEATURES**

- Corner three-bedroom residence with panoramic West to North exposure
- ★ 10' floor-to-ceiling windows and sliding glass doors with direct access to 5' deep wrap-around terraces