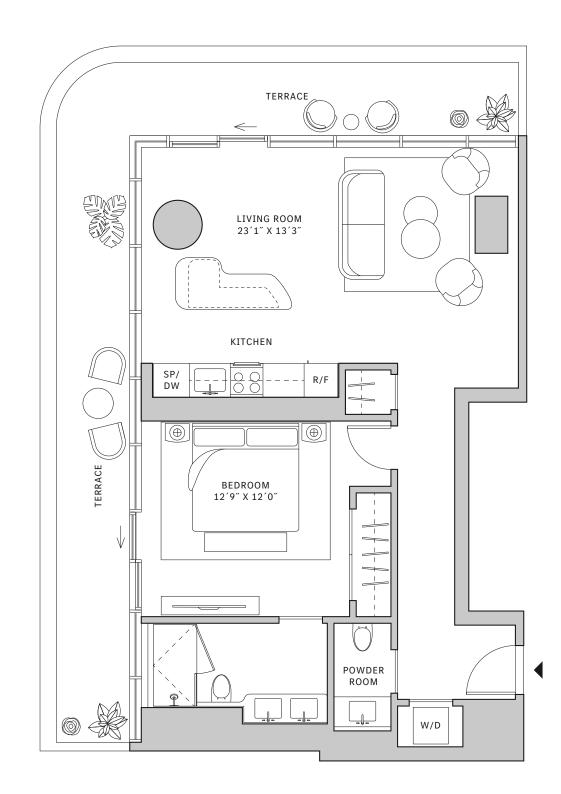

## Residence 01

#### **FLOORS 32-40**

- → 3 Bedrooms
- → 3 Bathrooms
- → 1 Den/Office
- ↓ 1 Powder Room↓ Interior: 2,116 sq ft
- ★ Terrace: 602 sq ft

#### **FEATURES**

- Corner three-bedroom residence with panoramic West to North exposure
- → 10' floor-to-ceiling windows and sliding glass doors with direct access to 5' deep wrap-around terraces