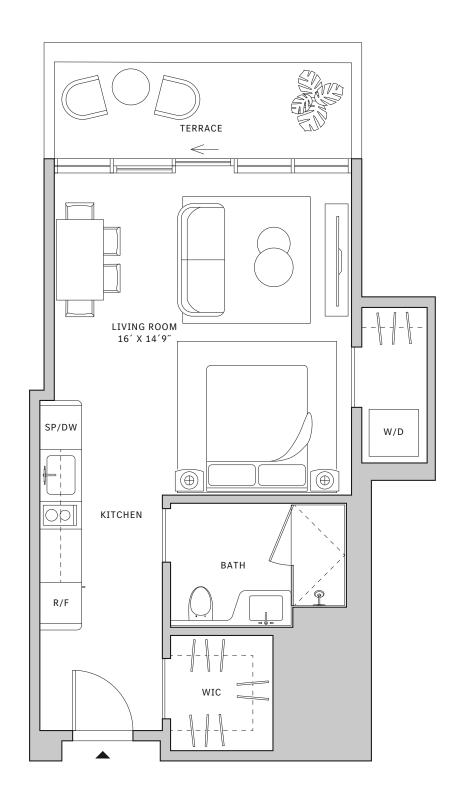

## Residence 03

#### **FLOORS 32-40**

- ↓ Studio
- → 1 Bathroom
- → Private Terrace
- → Terrace: 63 sq ft

#### **FEATURES**

- ★ Studio residence with North exposure
- with direct access to 5' deep terrace

#### NORTH