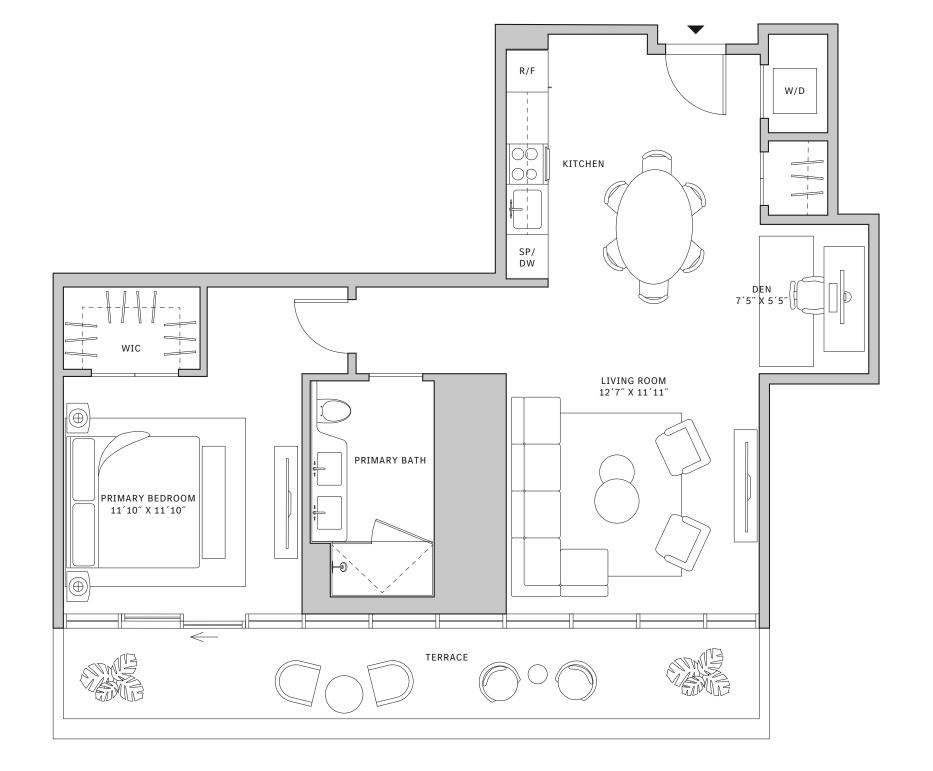

## Residence 01

#### FLOORS 42-51

- → 1 Bedroom
- → 1 Bathroom

#### **FEATURES**

- ★ Corner one-bedroom residence with panoramic West to North exposure
- with direct access to 5' deep wrap-around terraces

#### NORTH