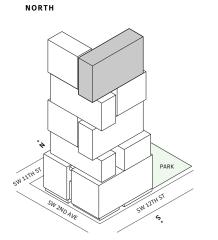

#### NORTH

## Residence 01

#### **FLOORS 32-40**

- → 3 Bedrooms
- → 3 Bathrooms
- → 1 Den/Office
- ↓ 1 Powder Room↓ Interior: 2,116 sq ft
- ★ Terrace: 602 sq ft

#### **FEATURES**

- Corner three-bedroom residence with panoramic West to North exposure
- → 10' floor-to-ceiling windows and sliding glass doors with direct access to 5' deep wrap-around terraces