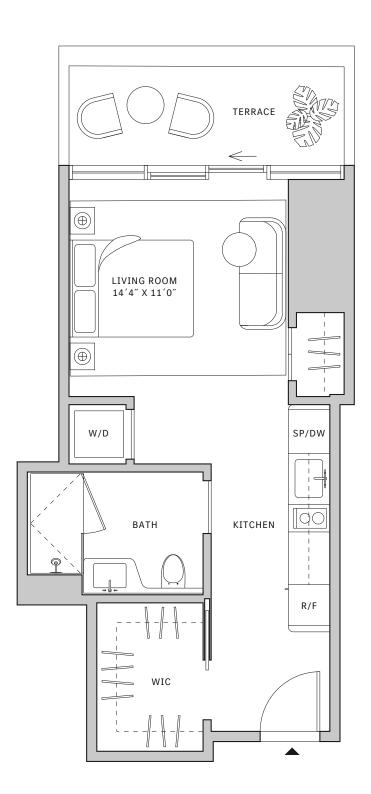

## NORTH

















## Residence 03

#### FLOORS 42-51

- ↓ Studio
- → 1 Bathroom
- → Terrace: 156 sq ft

#### **FEATURES**

- ★ Studio residence with North exposure
- → 10' floor-to-ceiling windows and sliding glass doors with direct access to 5' deep terraces

### NORTH

















## Residence 04

**FLOORS 32-40** 

- ↓ Studio
- → 1 Bathroom

#### **FEATURES**

- ★ Studio residence with North exposure
- with direct access to 5' deep terrace

#### NORTH

















## Residence 05

#### **FLOORS 32-40**

- South Tower
- ↓ Studio
- ↓ 1 Bathroom
- ★ Terrace: 79 sq ft

#### **FEATURES**

- ★ Studio residence with North exposure
- ↓ 10' floor-to-ceiling windows and sliding glass doors with direct access to 5' deep terrace

#### NORTH







#### MIAMI.MERCEDESBENZPLACES.COM









## Residence 06

#### **FLOORS 32-40**

- ↓ Studio
- → 1 Bathroom
- → Terrace: 105 sq ft

#### **FEATURES**

- ★ Studio residence with North exposure
- with direct access to 5' deep terrace

#### NORTH







#### MIAMI.MERCEDESBENZPLACES.COM