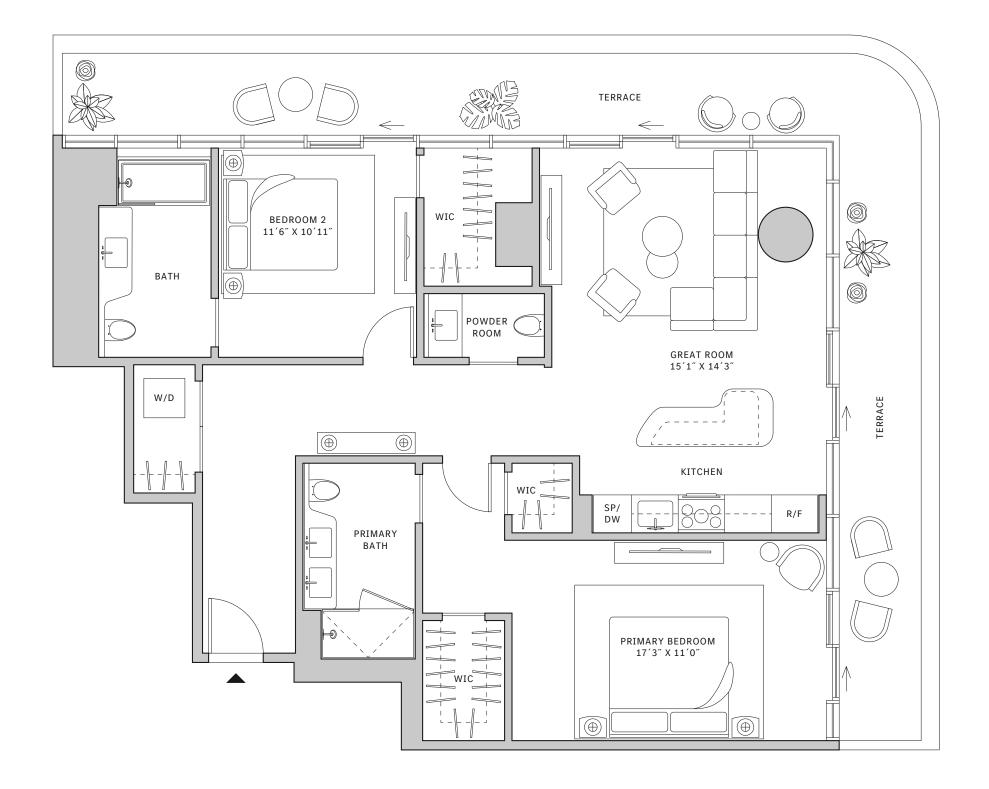

## Residence 05

#### FLOOR 52

- → 3 Bedrooms
- → 3 Bathrooms
- → Terrace: 1244 sq ft

#### **FEATURES**

- → Corner three-bedrooms residence with panoramic East to North exposure
- ★ 10' floor-to-ceiling windows and sliding glass doors with direct access to 5' deep wrap-around terraces