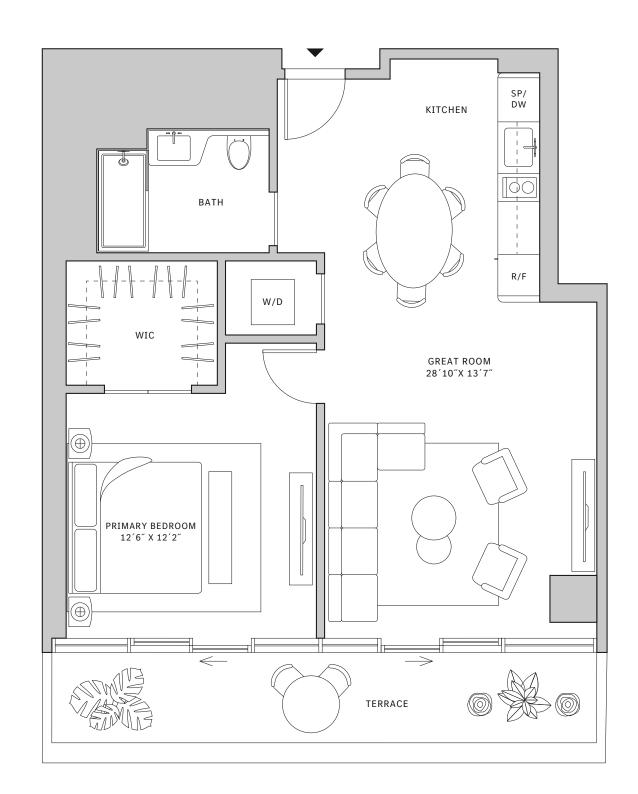

## Residence 02

#### **FLOORS 32-40**

- ↓ 1 Bedroom
- → 1 Bathroom
- → 1 Den/Office → Private Terrace
- → Terrace: 166 sq ft

#### **FEATURES**

- ∴ One bedroom residence with North exposure
- ↓ 10' floor-to-ceiling windows and sliding glass doors with direct access to 5' deep terrace

#### NORTH