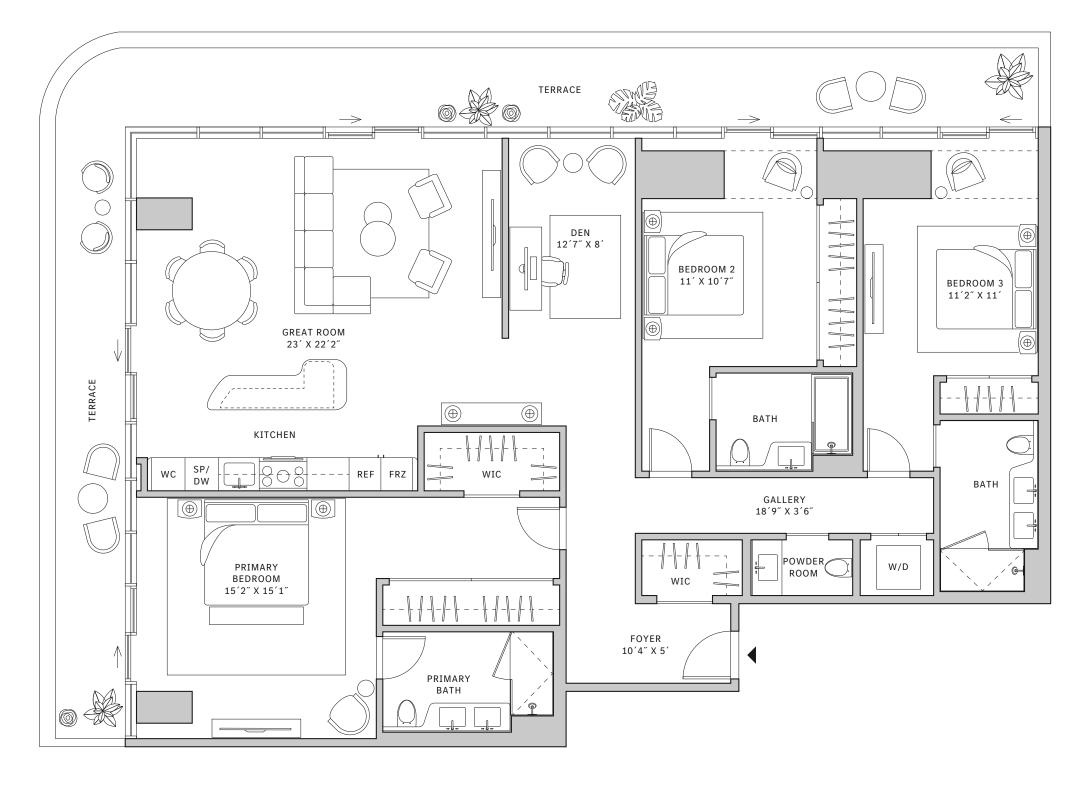

## Residence 01

#### FLOOR 52

- → 3 Bedrooms
- → 3 Bathrooms
- ↓ 1 Den/Office
- ✓ Interior: 2,119 sq ft

★ Terrace: 1,288 sq ft

#### **FEATURES**

- Corner three-bedroom residence with panoramic West to North exposure
- ★ 10' floor-to-ceiling windows and sliding glass doors with direct access to 5' deep wrap-around terraces