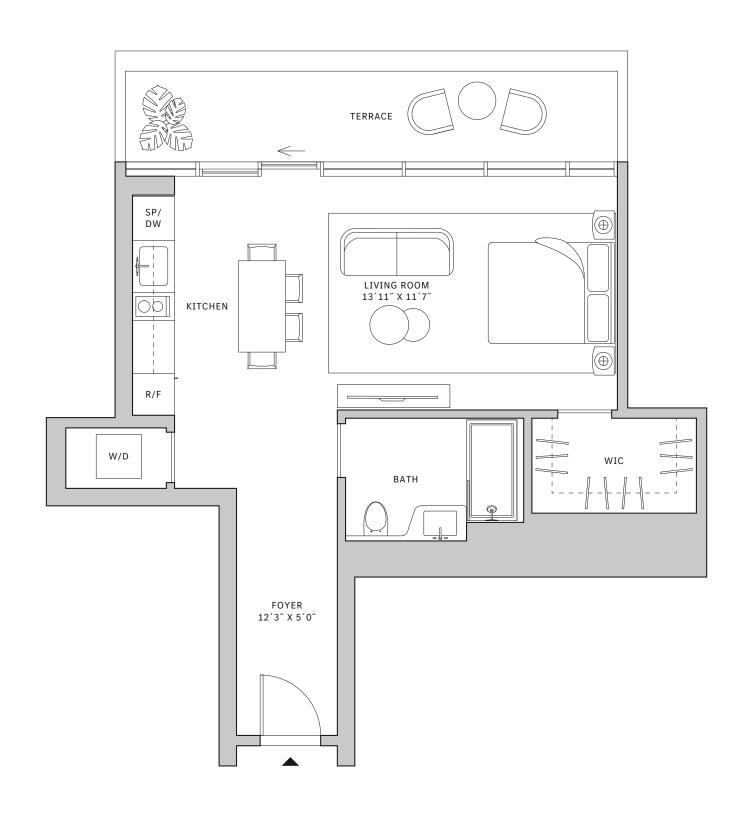

#### MIAMI.MERCEDESBENZPLACES.COM









## TIER 3 RESIDENCES FLOORS 32-40





SW 12TH ST

MIAMI.MERCEDESBENZPLACES.COM



## TIER 4 RESIDENCES FLOORS 42-51





SW 12TH ST

MIAMI.MERCEDESBENZPLACES.COM



## TIER 5 RESIDENCES FLOORS 52-64





SW 12TH ST

#### MIAMI.MERCEDESBENZPLACES.COM



## Residence 03

#### **FLOORS 32-40**

- ↓ Studio
- → 1 Bathroom
- → Private Terrace
- → Terrace: 63 sq ft

#### **FEATURES**

- ★ Studio residence with North exposure
- with direct access to 5' deep terrace

#### NORTH

















## Residence 03

#### FLOORS 42-51

- ↓ Studio
- → 1 Bathroom
- → Terrace: 156 sq ft

#### **FEATURES**

- ★ Studio residence with North exposure
- → 10' floor-to-ceiling windows and sliding glass doors with direct access to 5' deep terraces

### NORTH

















## Residence 04

**FLOORS 32-40** 

- ↓ Studio
- → 1 Bathroom

#### **FEATURES**

- ★ Studio residence with North exposure
- with direct access to 5' deep terrace

#### NORTH

















## Residence 05

#### **FLOORS 32-40**

- South Tower
- ↓ Studio
- ↓ 1 Bathroom
- ★ Terrace: 79 sq ft

#### **FEATURES**

- ★ Studio residence with North exposure
- ↓ 10' floor-to-ceiling windows and sliding glass doors with direct access to 5' deep terrace

#### NORTH







#### MIAMI.MERCEDESBENZPLACES.COM









## Residence 06

#### **FLOORS 32-40**

- ↓ Studio
- → 1 Bathroom
- → Terrace: 105 sq ft

#### **FEATURES**

- ★ Studio residence with North exposure
- with direct access to 5' deep terrace

#### NORTH







#### MIAMI.MERCEDESBENZPLACES.COM