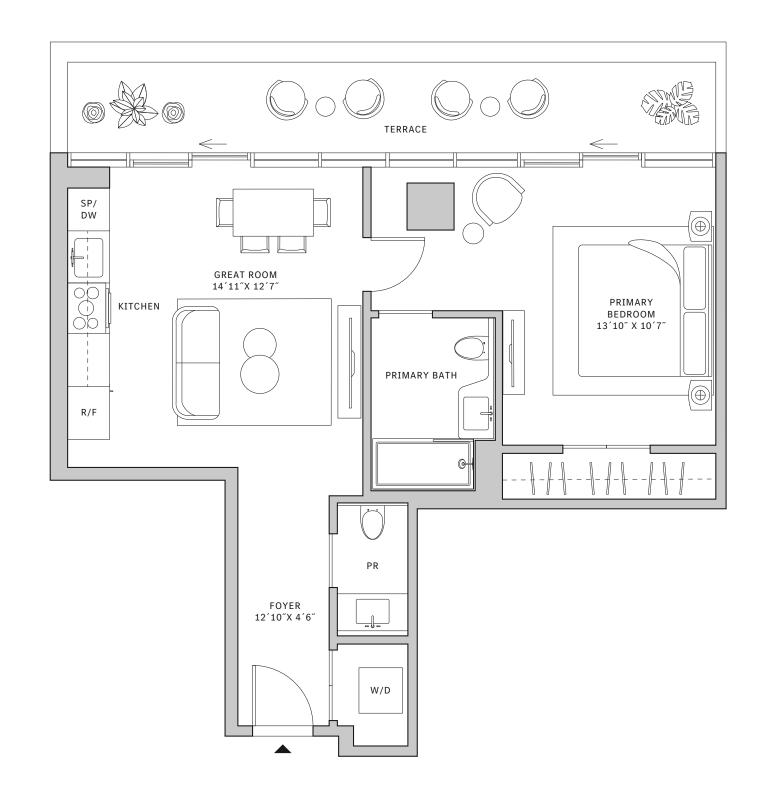

## Residence 01

#### FLOOR 52

- → 3 Bedrooms
- → 3 Bathrooms
- ↓ 1 Den/Office
- ✓ Interior: 2,119 sq ft

★ Terrace: 1,288 sq ft

#### **FEATURES**

- Corner three-bedroom residence with panoramic West to North exposure
- ★ 10' floor-to-ceiling windows and sliding glass doors with direct access to 5' deep wrap-around terraces