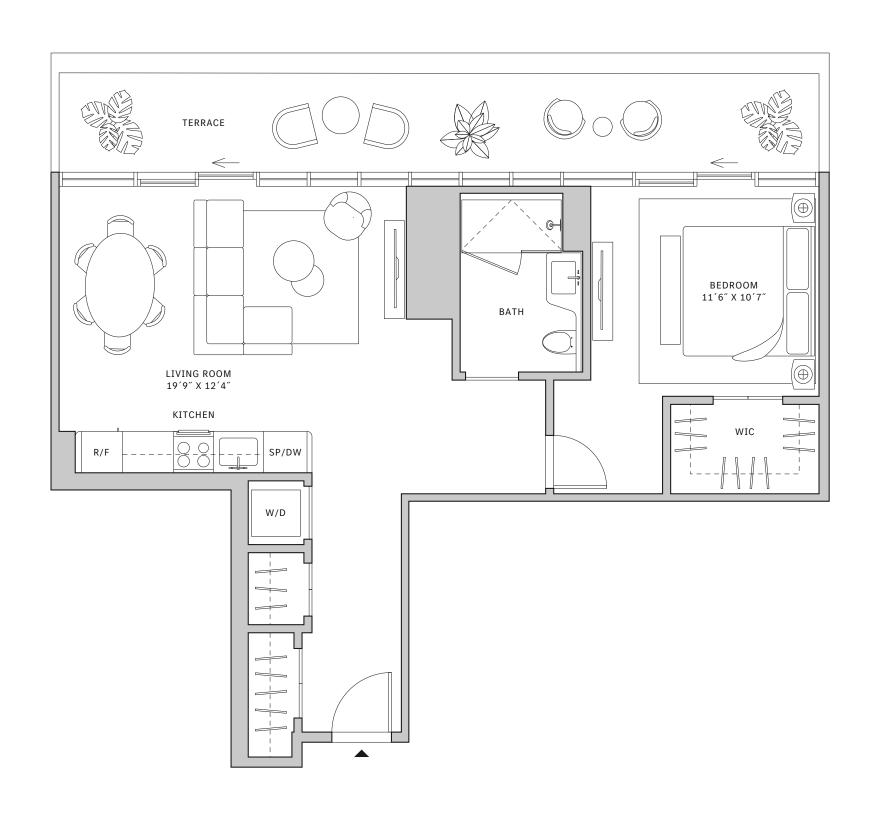

## Residence 01

#### FLOORS 42-51

- → 1 Bedroom
- → 1 Bathroom

#### **FEATURES**

- ★ Corner one-bedroom residence with panoramic West to North exposure
- with direct access to 5' deep wrap-around terraces

#### NORTH