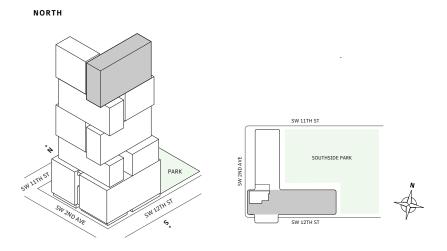

#### NORTH

## Residence 01

#### **FLOORS 32-40**

- → 3 Bedrooms
- → 3 Bathrooms
- → 1 Den/Office
- ↓ 1 Powder Room↓ Interior: 2,116 sq ft
- ★ Terrace: 602 sq ft

#### **FEATURES**

- Corner three-bedroom residence with panoramic West to North exposure
- → 10' floor-to-ceiling windows and sliding glass doors with direct access to 5' deep wrap-around terraces