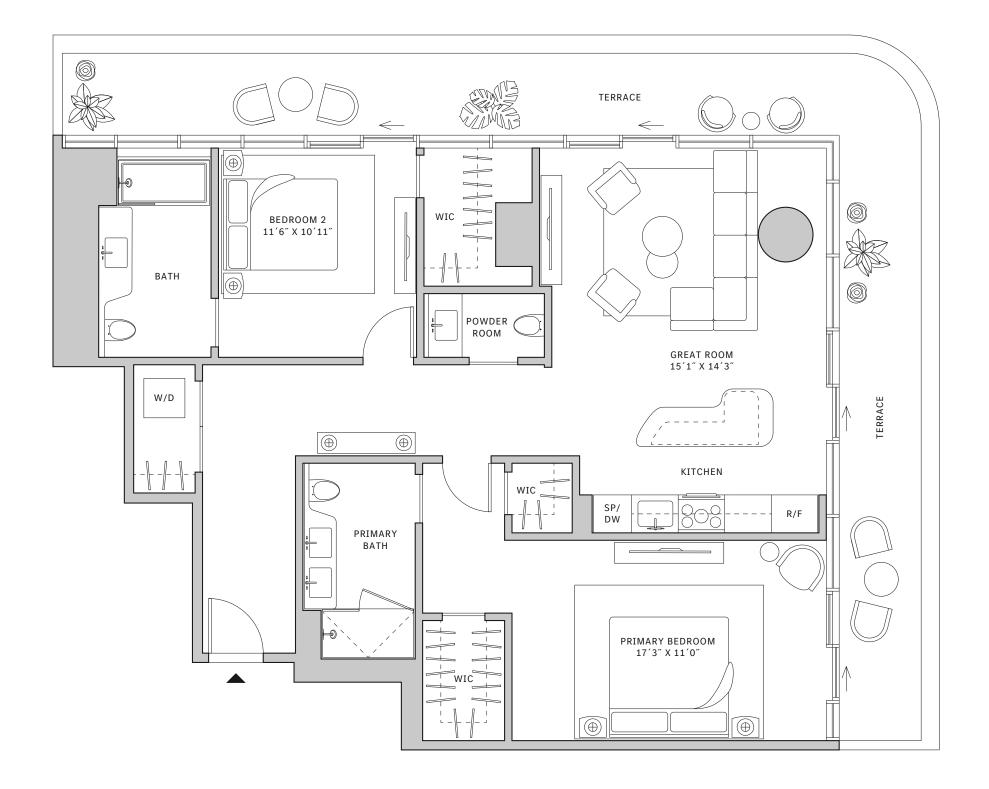

## Residence 01

#### FLOOR 52

- → 3 Bedrooms
- → 3 Bathrooms
- ↓ 1 Den/Office
- ✓ Interior: 2,119 sq ft

★ Terrace: 1,288 sq ft

#### **FEATURES**

- Corner three-bedroom residence with panoramic West to North exposure
- ★ 10' floor-to-ceiling windows and sliding glass doors with direct access to 5' deep wrap-around terraces