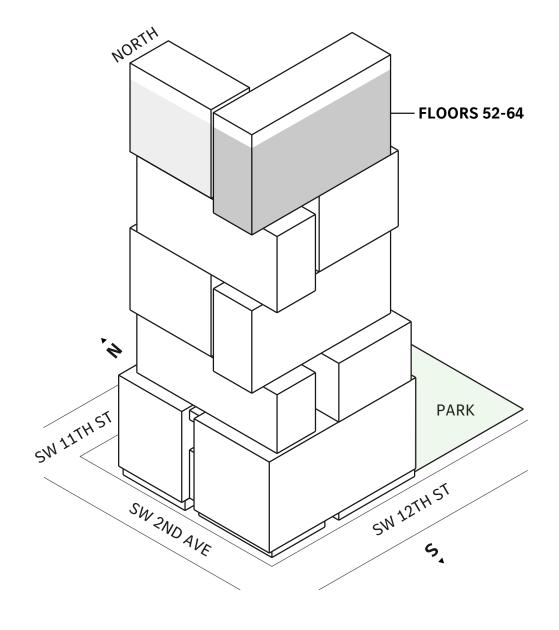

Residence 05

#### FLOOR 52

- → 3 Bedrooms
- → 3 Bathrooms
- → Terrace: 1244 sq ft

#### **FEATURES**

- → Corner three-bedrooms residence with panoramic East to North exposure
- ★ 10' floor-to-ceiling windows and sliding glass doors with direct access to 5' deep wrap-around terraces















# Residence 10

#### FLOOR 53-65

- ▲ 1 Bedroom
- 人 1 Bathroom

#### **FEATURES**

- → One bedroom residence with South exposure
- → 10' floor-to-ceiling windows and sliding glass doors with direct access to 5' deep wrap-around terraces

## NORTH







#### MIAMI.MERCEDESBENZPLACES.COM









## TIER 3 RESIDENCES FLOORS 32-40





SW 12TH ST

MIAMI.MERCEDESBENZPLACES.COM



## TIER 4 RESIDENCES FLOORS 42-51





SW 12TH ST

MIAMI.MERCEDESBENZPLACES.COM



## TIER 5 RESIDENCES FLOORS 52-64





SW 12TH ST

#### MIAMI.MERCEDESBENZPLACES.COM



## Residence 03

#### **FLOORS 32-40**

- ↓ Studio
- → 1 Bathroom
- → Private Terrace
- → Terrace: 63 sq ft

#### **FEATURES**

- ★ Studio residence with North exposure
- with direct access to 5' deep terrace

#### NORTH

















## Residence 03

#### FLOORS 42-51

- ↓ Studio
- → 1 Bathroom
- → Terrace: 156 sq ft

#### **FEATURES**

- ★ Studio residence with North exposure
- → 10' floor-to-ceiling windows and sliding glass doors with direct access to 5' deep terraces

### NORTH

















## Residence 04

**FLOORS 32-40** 

- ↓ Studio
- → 1 Bathroom

#### **FEATURES**

- ★ Studio residence with North exposure
- with direct access to 5' deep terrace

#### NORTH

















## Residence 05

#### **FLOORS 32-40**

- South