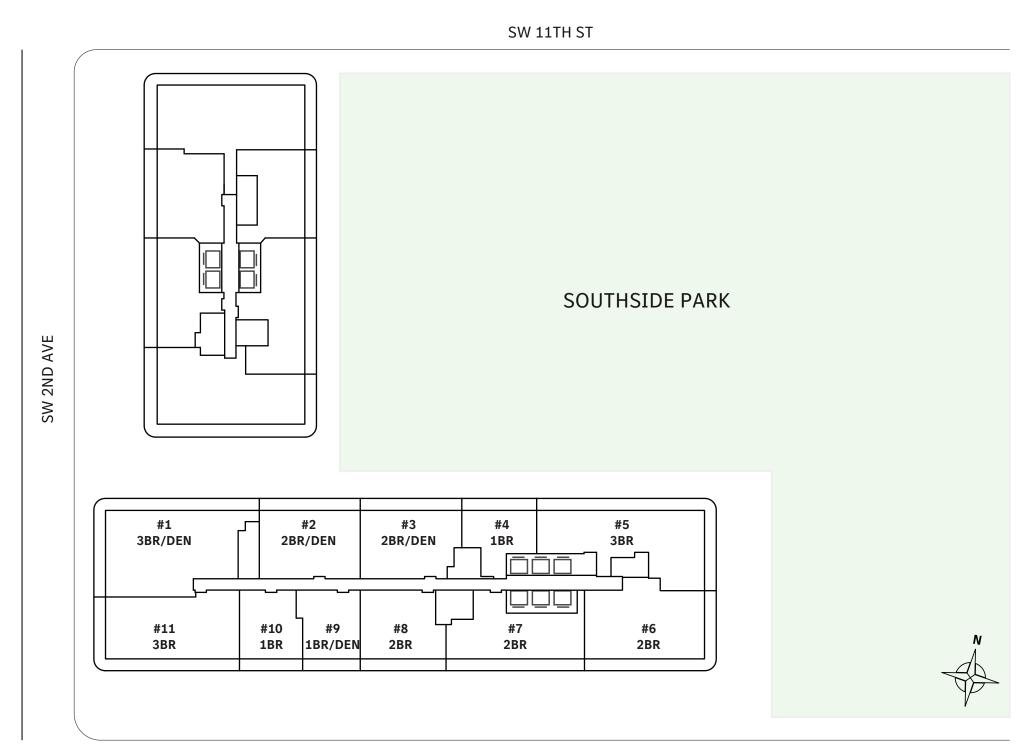

esidence 05

#### FLOOR 52

- → 3 Bedrooms
- → 3 Bathrooms
- → Terrace: 1244 sq ft

#### **FEATURES**

- → Corner three-bedrooms residence with panoramic East to North exposure
- ★ 10' floor-to-ceiling windows and sliding glass doors with direct access to 5' deep wrap-around terraces















# Residence 10

#### FLOOR 53-65

- ▲ 1 Bedroom
- 人 1 Bathroom

#### **FEATURES**

- → One bedroom residence with South exposure
- → 10' floor-to-ceiling windows and sliding glass doors with direct access to 5' deep wrap-around terraces

## NORTH







#### MIAMI.MERCEDESBENZPLACES.COM









## TIER 3 RESIDENCES FLOORS 32-40





SW 12TH ST

MIAMI.MERCEDESBENZPLACES.COM



## TIER 4 RESIDENCES FLOORS 42-51





SW 12TH ST

MIAMI.MERCEDESBENZPLACES.COM



## TIER 5 RESIDENCES FLOORS 52-64





SW 12TH ST

#### MIAMI.MERCEDESBENZPLACES.COM



## Residence 03

#### **FLOORS 32-40**

- ↓ Studio
- → 1 Bathroom
- → Private Terrace
- → Terrace: 63 sq ft

#### **FEATURES**

- ★ Studio residence with North exposure
- with direct access to 5' deep terrace

#### NORTH

















## Residence 03

#### FLOORS 42-51

- ↓ Studio
- → 1 Bathroom
- → Terrace: 156 sq ft

#### **FEATURES**

- ★ Studio residence with North exposure
- → 10' floor-to-ceiling windows and sliding glass doors with direct access to 5' deep terraces

### NORTH

















## Residence 04

**FLOORS 32-40** 

- ↓ Studio
- → 1 Bathroom

#### **FEATURES**

- ★ Studio residence with North exposure
- with direct access to 5' deep terrace

#### NORTH

















## Residence 05

#### **FLOORS 32-40**

- South T