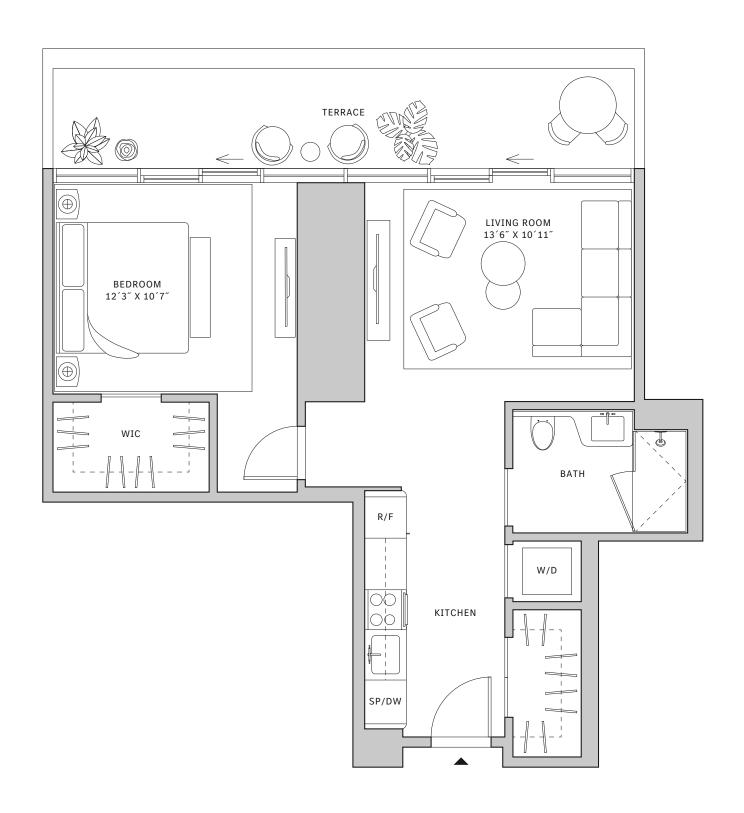

## Residence 01

#### FLOORS 42-51

- → 1 Bedroom
- → 1 Bathroom

#### **FEATURES**

- ★ Corner one-bedroom residence with panoramic West to North exposure
- with direct access to 5' deep wrap-around terraces