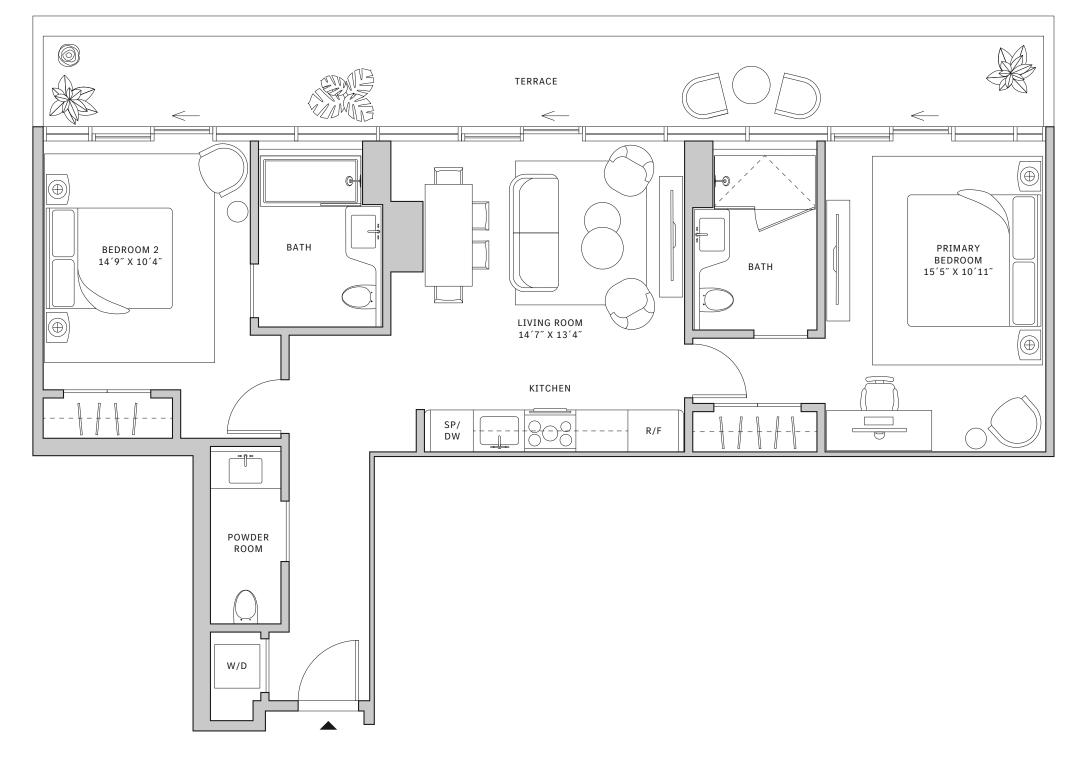

## Residence 02

#### FLOORS 42-51

- → 2 Bedrooms
- → 2 Bathrooms
- → 1 Powder Room
- → Terrace: 276 sq ft

#### **FEATURES**

- → Two bedrooms residence with North exposure
- ♣ 10' floor-to-ceiling windows and sliding glass doors with direct access to 5' deep terraces

#### MIAMI.MERCEDESBENZPLACES.COM