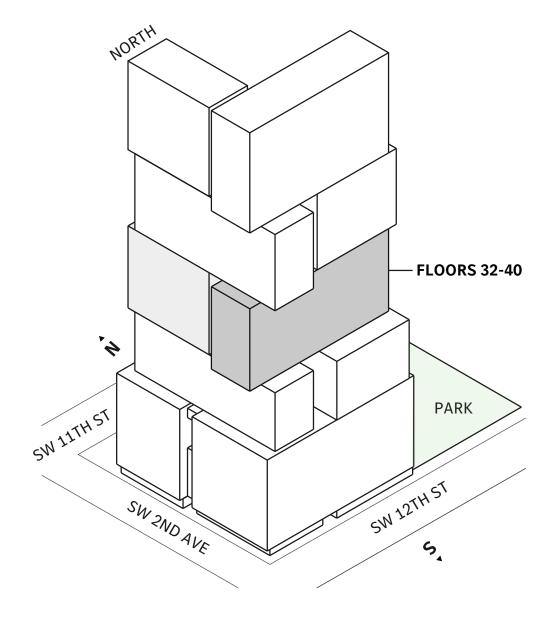

## TIER 3 RESIDENCES FLOORS 32-40

SW 12TH ST

MIAMI.MERCEDESBENZPLACES.COM

## TIER 4 RESIDENCES FLOORS 42-51

SW 12TH ST

MIAMI.MERCEDESBENZPLACES.COM

## TIER 5 RESIDENCES FLOORS 52-64

SW 12TH ST