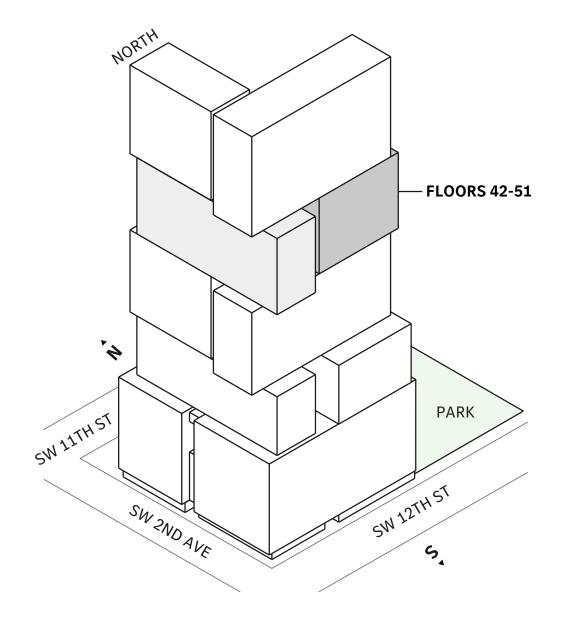

liding glass doors with direct access to 5' deep wrap-around terraces











## Residence 05

#### FLOOR 52

- → 3 Bedrooms
- → 3 Bathrooms
- → Terrace: 1244 sq ft

#### **FEATURES**

- → Corner three-bedrooms residence with panoramic East to North exposure
- ★ 10' floor-to-ceiling windows and sliding glass doors with direct access to 5' deep wrap-around terraces















# Residence 10

#### FLOOR 53-65

- ▲ 1 Bedroom
- 人 1 Bathroom

#### **FEATURES**

- → One bedroom residence with South exposure
- → 10' floor-to-ceiling windows and sliding glass doors with direct access to 5' deep wrap-around terraces

## NORTH







#### MIAMI.MERCEDESBENZPLACES.COM









## TIER 3 RESIDENCES FLOORS 32-40





SW 12TH ST

MIAMI.MERCEDESBENZPLACES.COM



## TIER 4 RESIDENCES FLOORS 42-51





SW 12TH ST

MIAMI.MERCEDESBENZPLACES.COM



## TIER 5 RESIDENCES FLOORS 52-64





SW 12TH ST

#### MIAMI.MERCEDESBENZPLACES.COM



## Residence 03

#### **FLOORS 32-40**

- ↓ Studio
- → 1 Bathroom
- → Private Terrace
- → Terrace: 63 sq ft

#### **FEATURES**

- ★ Studio residence with North exposure
- with direct access to 5' deep terrace

#### NORTH

















## Residence 03

#### FLOORS 42-51

- ↓ Studio
- → 1 Bathroom
- → Terrace: 156 sq ft

#### **FEATURES**

- ★ Studio residence with North exposure
- → 10' floor-to-ceiling windows and sliding glass doors with direct access to 5' deep terraces

### NORTH

















## Residence 04

**FLOORS 32-40** 

- ↓ Studio
- → 1 Bathroom

#### **FEATURES**

- ★ Studio residence with North exposure
- with direct access to 5' deep t