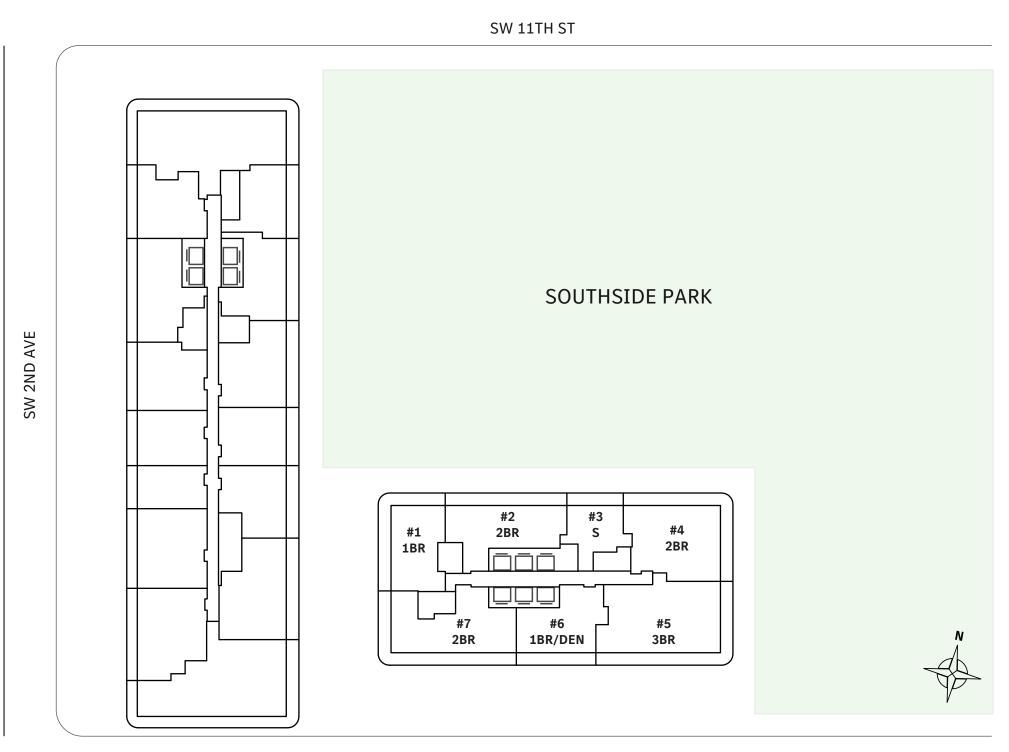

ding glass doors with direct access to 5' deep wrap-around terraces











## Residence 05

#### FLOOR 52

- → 3 Bedrooms
- → 3 Bathrooms
- → Terrace: 1244 sq ft

#### **FEATURES**

- → Corner three-bedrooms residence with panoramic East to North exposure
- ★ 10' floor-to-ceiling windows and sliding glass doors with direct access to 5' deep wrap-around terraces















# Residence 10

#### FLOOR 53-65

- ▲ 1 Bedroom
- 人 1 Bathroom

#### **FEATURES**

- → One bedroom residence with South exposure
- → 10' floor-to-ceiling windows and sliding glass doors with direct access to 5' deep wrap-around terraces

## NORTH







#### MIAMI.MERCEDESBENZPLACES.COM









## TIER 3 RESIDENCES FLOORS 32-40





SW 12TH ST

MIAMI.MERCEDESBENZPLACES.COM



## TIER 4 RESIDENCES FLOORS 42-51





SW 12TH ST

MIAMI.MERCEDESBENZPLACES.COM



## TIER 5 RESIDENCES FLOORS 52-64





SW 12TH ST

#### MIAMI.MERCEDESBENZPLACES.COM



## Residence 03

#### **FLOORS 32-40**

- ↓ Studio
- → 1 Bathroom
- → Private Terrace
- → Terrace: 63 sq ft

#### **FEATURES**

- ★ Studio residence with North exposure
- with direct access to 5' deep terrace

#### NORTH

















## Residence 03

#### FLOORS 42-51

- ↓ Studio
- → 1 Bathroom
- → Terrace: 156 sq ft

#### **FEATURES**

- ★ Studio residence with North exposure
- → 10' floor-to-ceiling windows and sliding glass doors with direct access to 5' deep terraces

### NORTH

















## Residence 04

**FLOORS 32-40** 

- ↓ Studio
- → 1 Bathroom

#### **FEATURES**

- ★ Studio residence with North exposure
- with direct access to 5' deep ter