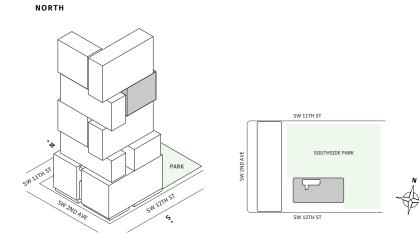

## TIER 3 RESIDENCES FLOORS 32-40

SW 12TH ST

MIAMI.MERCEDESBENZPLACES.COM

## TIER 4 RESIDENCES FLOORS 42-51

SW 12TH ST

MIAMI.MERCEDESBENZPLACES.COM

## TIER 5 RESIDENCES FLOORS 52-64

SW 12TH ST