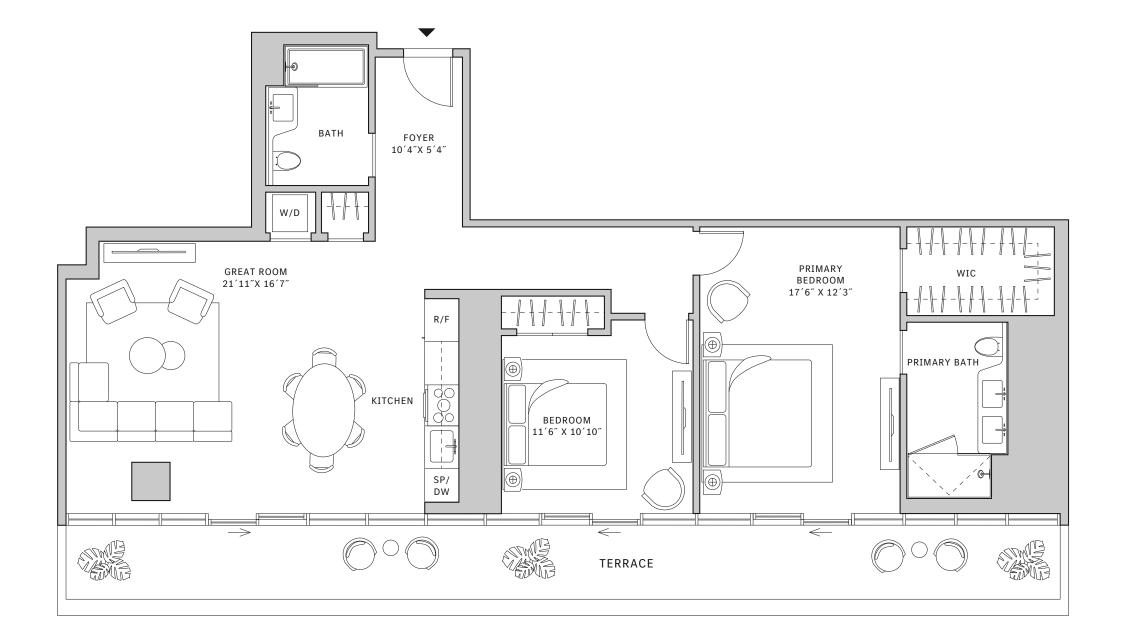

## Residence 01

#### FLOOR 52

- → 3 Bedrooms
- → 3 Bathrooms
- ↓ 1 Den/Office
- ✓ Interior: 2,119 sq ft

★ Terrace: 1,288 sq ft

#### **FEATURES**

- Corner three-bedroom residence with panoramic West to North exposure
- ★ 10' floor-to-ceiling windows and sliding glass doors with direct access to 5' deep wrap-around terraces