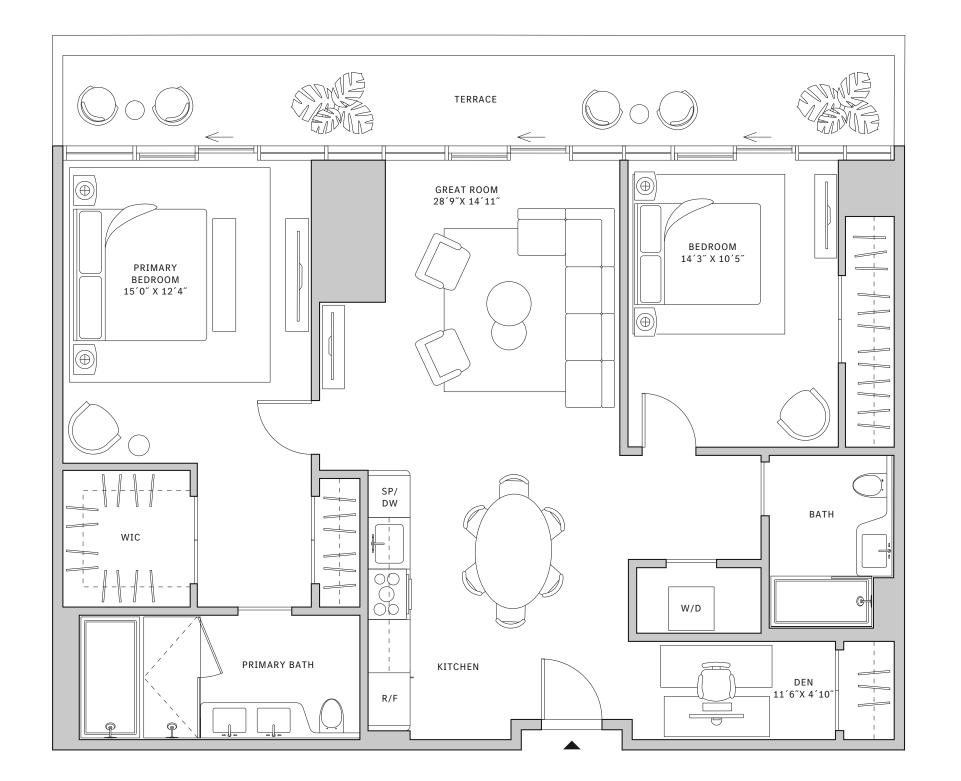

## Residence 01

#### FLOORS 42-51

- → 1 Bedroom
- → 1 Bathroom

#### **FEATURES**

- ★ Corner one-bedroom residence with panoramic West to North exposure
- with direct access to 5' deep wrap-around terraces