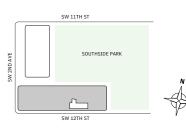

## Residence 04

#### FLOORS 42-51

- → 2 Bedroom
- → 2 Bathroom
- → Terrace: 445 sq ft

#### **FEATURES**

- ★ Corner two-bedroom residence with panoramic East to North exposure
- with direct access to 5' deep wrap-around terraces











#### MIAMI.MERCEDESBENZPLACES.COM







## Residence 07

#### FLOORS 42-51

- → 2 Bedroom
- → 2 Bathroom
- → Terrace: 480 sq ft

#### **FEATURES**

- → Corner two-bedroom residence with panoramic West to South exposure
- → 10' floor-to-ceiling windows and sliding glass doors with direct access to 5' deep wrap-around terraces











MIAMI.MERCEDESBENZPLACES.COM







## Residence 12

#### **FLOORS 32-40**

- → 2 Bedrooms
- → 2 Bathrooms
- → Terrace: 308 sq ft

#### **FEATURES**

- → Two bedroom residence with South exposure

#### NORTH















## Residence 02

#### FLOORS 42-51

- → 2 Bedrooms
- → 2 Bathrooms
- → 1 Powder Room
- → Terrace: 276 sq ft

#### **FEATURES**

- → Two bedrooms residence with North exposure
- ♣ 10' floor-to-ceiling windows and sliding glass doors with direct access to 5' deep terraces





#### MIAMI.MERCEDESBENZPLACES.COM





## Residence 14

#### **FLOORS 32-40**

- → 2 Bedrooms
- → 2 Bathrooms
- → Terrace: 206 sq ft

#### **FEATURES**

- with direct access to 5' deep terrace

### NORTH















## Residence 02

#### FLOOR 53-65

- → 2 Bedrooms
- ✓ 2 Bathrooms✓ 1 Den/Office
- → Terrace: 232 sq ft

#### **FEATURES**

- 4 10' floor-to-ceiling windows and sliding glass doors with direct access to 5' deep wrap-around terraces











## Residence 07

#### FLOOR 53-65

- → 2 Bedrooms
-