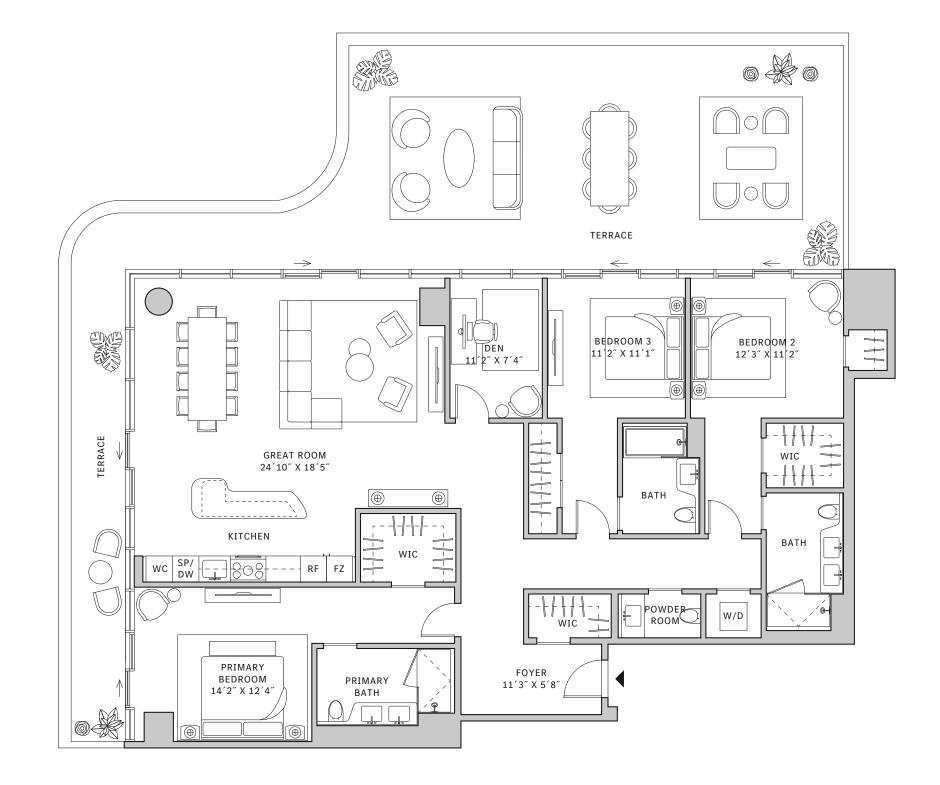

## Residence 01

#### **FLOORS 32-40**

- → 3 Bedrooms
- → 3 Bathrooms
- → 1 Den/Office
- ↓ 1 Powder Room↓ Interior: 2,116 sq ft
- ★ Terrace: 602 sq ft

#### **FEATURES**

- Corner three-bedroom residence with panoramic West to North exposure
- → 10' floor-to-ceiling windows and sliding glass doors with direct access to 5' deep wrap-around terraces