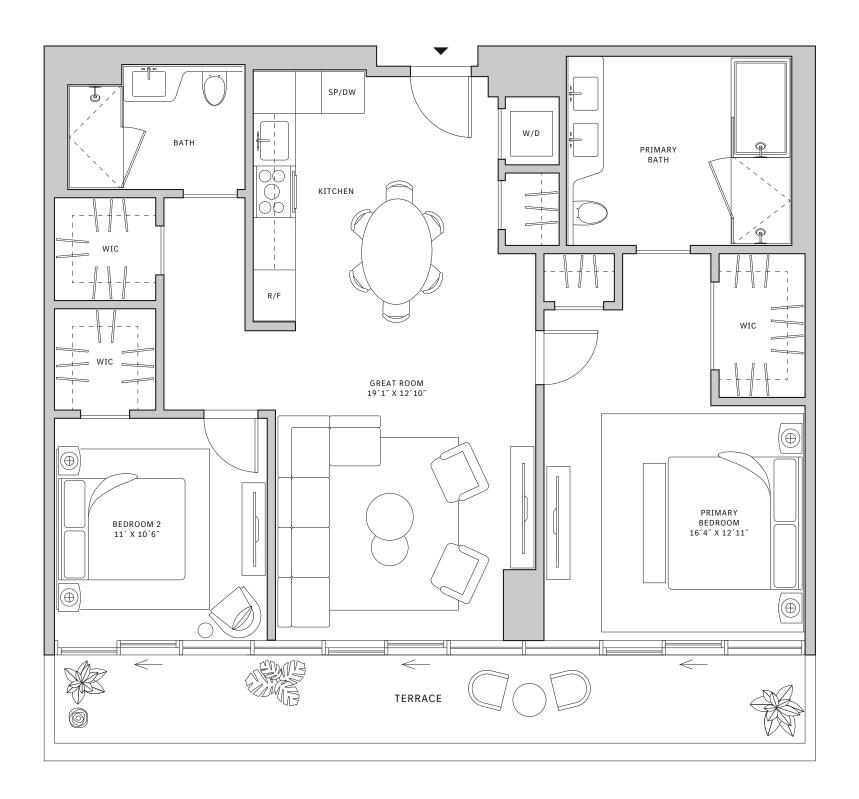

## Residence 01

#### FLOOR 52

- → 3 Bedrooms
- → 3 Bathrooms
- ↓ 1 Den/Office
- ✓ Interior: 2,119 sq ft

★ Terrace: 1,288 sq ft

#### **FEATURES**

- Corner three-bedroom residence with panoramic West to North exposure
- ★ 10' floor-to-ceiling windows and sliding glass doors with direct access to 5' deep wrap-around terraces