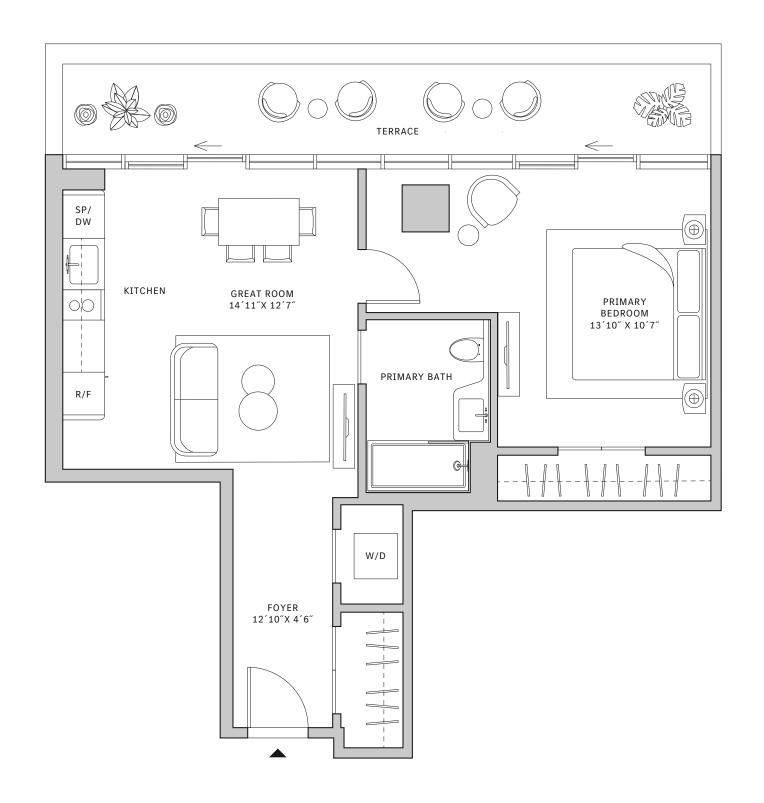

## Residence 01

#### FLOOR 52

- → 3 Bedrooms
- → 3 Bathrooms
- ↓ 1 Den/Office
- ✓ Interior: 2,119 sq ft

★ Terrace: 1,288 sq ft

#### **FEATURES**

- Corner three-bedroom residence with panoramic West to North exposure
- ★ 10' floor-to-ceiling windows and sliding glass doors with direct access to 5' deep wrap-around terraces