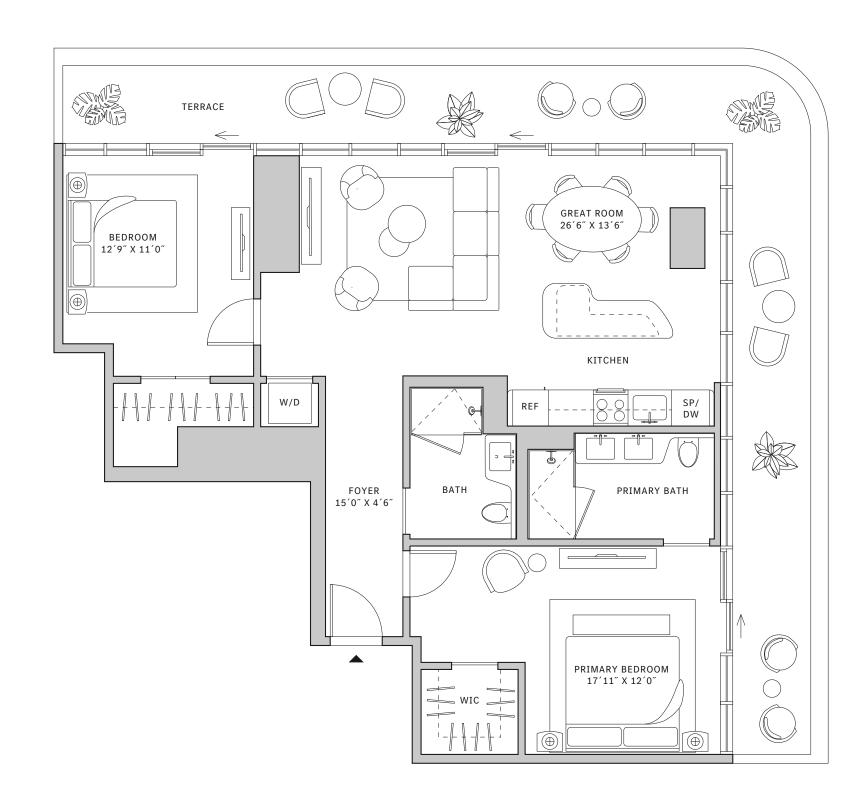

## Residence 05

#### FLOOR 52

- → 3 Bedrooms
- → 3 Bathrooms
- → Terrace: 1244 sq ft

#### **FEATURES**

- → Corner three-bedrooms residence with panoramic East to North exposure
- ★ 10' floor-to-ceiling windows and sliding glass doors with direct access to 5' deep wrap-around terraces