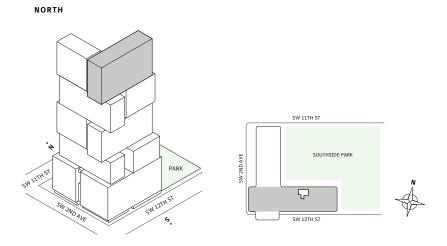

re
- → 10' floor-to-ceiling windows and sliding glass doors with direct access to 5' deep wrap-around terraces

### NORTH







#### MIAMI.MERCEDESBENZPLACES.COM









## Residence 11

#### **FLOORS 32-40**

- → 1 Bedroom
- → 1 Bathroom
- ↓ 1 Den/Office
- ✓ Interior: 728 sq ft✓ Terrace: 127 sq ft

#### **FEATURES**

- → One bedroom residence with South exposure
- ♣ 10' floor-to-ceiling windows and sliding glass doors with direct access to 5' deep terrace

#### NORTH







#### MIAMI.MERCEDESBENZPLACES.COM









## Residence 04

#### FLOOR 52

- → 1 Bedroom
- → 1 Bathroom
- ↓ 1 Powder Room↓ Interior: 725 sq ft

#### **FEATURES**

- → One bedroom residence with North exposure
- 4 10' floor-to-ceiling windows and sliding glass doors with direct access to 5' deep wrap-around terraces













## Residence 04

#### FLOOR 53-65

- → 1 Bedroom
- → 1 Bathroom
- → Terrace: 182 sq ft

#### **FEATURES**

- ∴ One bedroom residence with North exposure
- 4 10' floor-to-ceiling windows and sliding glass doors with direct access to 5' deep wrap-around terraces



#### MIAMI.MERCEDESBENZPLACES.COM









# Residence 06

#### FLOOR 42-51

- → 1 Bedroom
- → 1 Bathroom
- → 1 Den/Office
- → Terrace: 193 sq ft

#### **FEATURES**

- → One bedroom residence with South exposure
- with direct access to 5' deep wrap-around terraces

#### NORTH

















## Residence 07

**FLOORS 32-40** 

- → 1 Bedroom
- → 1 Bathroom
- → Terrace: 213 sq ft

#### **FEATURES**

NORTH

- ∴ One bedroom residence with North exposure
- ↓ 10' floor-to-ceiling windows and sliding glass doors with direct