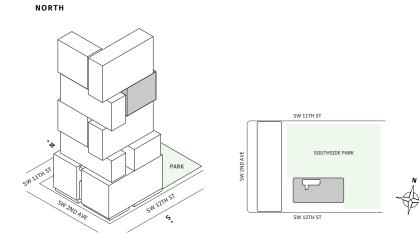

**FEATURES**

- ∴ One bedroom residence with North exposure
- → 10' floor-to-ceiling windows and sliding glass doors with direct access to 5' deep terrace

#### NORTH





#### MIAMI.MERCEDESBENZPLACES.COM









## Residence 15

#### **FLOORS 32-40**

- → 1 Bedroom
- → 1 Bathroom
- ★ Terrace: 156 sq ft

#### **FEATURES**

- → One bedroom residence with South exposure
- ♣ 10' floor-to-ceiling windows and sliding glass doors with direct access to 5' deep terrace

#### NORTH







#### MIAMI.MERCEDESBENZPLACES.COM







## Residence 02

#### FLOORS 42-51

- → 2 Bedrooms
- → 2 Bathrooms
- → 1 Powder Room
- → Terrace: 276 sq ft

#### **FEATURES**

- → Two bedrooms residence with North exposure
- ♣ 10' floor-to-ceiling windows and sliding glass doors with direct access to 5' deep terraces





#### MIAMI.MERCEDESBENZPLACES.COM





## Residence 04

#### FLOORS 42-51

- → 2 Bedroom
- → 2 Bathroom
- → Terrace: 445 sq ft

#### **FEATURES**

- ★ Corner two-bedroom residence with panoramic East to North exposure
- with direct access to 5' deep wrap-around terraces











#### MIAMI.MERCEDESBENZPLACES.COM







## Residence 04

#### FLOORS 42-51

- → 2 Bedroom
- → 2 Bathroom
- → Terrace: 445 sq ft

#### **FEATURES**

- ★ Corner two-bedroom residence with panoramic East to North exposure
- with direct access to 5' deep wrap-around terraces











#### MIAMI.MERCEDESBENZPLACES.COM







## Residence 07

#### FLOORS 42-51

- → 2 Bedroom
- → 2 Bathroom
- → Terrace: 480 sq ft

#### **FEATURES**

- → Corner two-bedroom residence with panoramic West to South exposure
- → 10' fl