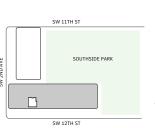

## TIER 3 RESIDENCES FLOORS 32-40

SW 12TH ST

MIAMI.MERCEDESBENZPLACES.COM

## TIER 4 RESIDENCES FLOORS 42-51

SW 12TH ST

MIAMI.MERCEDESBENZPLACES.COM

## TIER 5 RESIDENCES FLOORS 52-64

SW 12TH ST