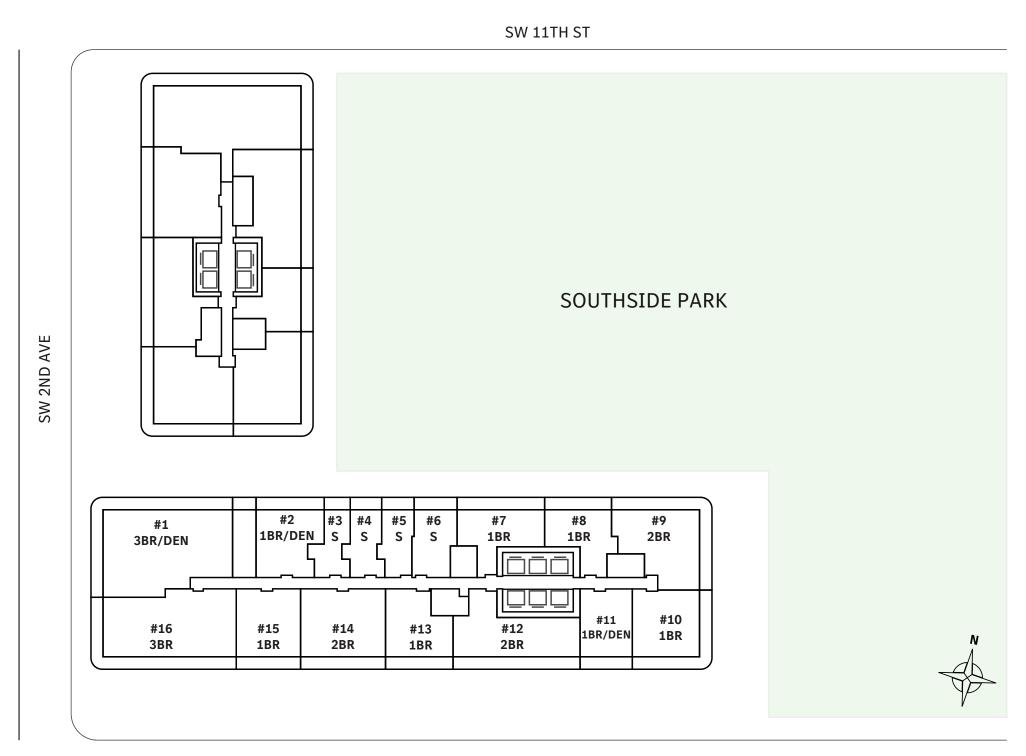

ence with panoramic West to North exposure
- ★ 10' floor-to-ceiling windows and sliding glass doors with direct access to 5' deep wrap-around terraces











## Residence 05

#### FLOOR 52

- → 3 Bedrooms
- → 3 Bathrooms
- → Terrace: 1244 sq ft

#### **FEATURES**

- → Corner three-bedrooms residence with panoramic East to North exposure
- ★ 10' floor-to-ceiling windows and sliding glass doors with direct access to 5' deep wrap-around terraces















# Residence 10

#### FLOOR 53-65

- ▲ 1 Bedroom
- 人 1 Bathroom

#### **FEATURES**

- → One bedroom residence with South exposure
- → 10' floor-to-ceiling windows and sliding glass doors with direct access to 5' deep wrap-around terraces

## NORTH







#### MIAMI.MERCEDESBENZPLACES.COM









## TIER 3 RESIDENCES FLOORS 32-40





SW 12TH ST

MIAMI.MERCEDESBENZPLACES.COM



## TIER 4 RESIDENCES FLOORS 42-51





SW 12TH ST

MIAMI.MERCEDESBENZPLACES.COM



## TIER 5 RESIDENCES FLOORS 52-64





SW 12TH ST

#### MIAMI.MERCEDESBENZPLACES.COM



## Residence 03

#### **FLOORS 32-40**

- ↓ Studio
- → 1 Bathroom
- → Private Terrace
- → Terrace: 63 sq ft

#### **FEATURES**

- ★ Studio residence with North exposure
- with direct access to 5' deep terrace

#### NORTH

















## Residence 03

#### FLOORS 42-51

- ↓ Studio
- → 1 Bathroom
- → Terrace: 156 sq ft

#### **FEATURES**

- ★ Studio residence with North exposure
- → 10' floor-to-ceiling windows and sliding glass doors with direct access to 5' deep terraces

### NORTH

















## Residence 04

**FLOORS 32-40** 

- ↓ Studio
- → 1 Bathroom

#### **FEATU