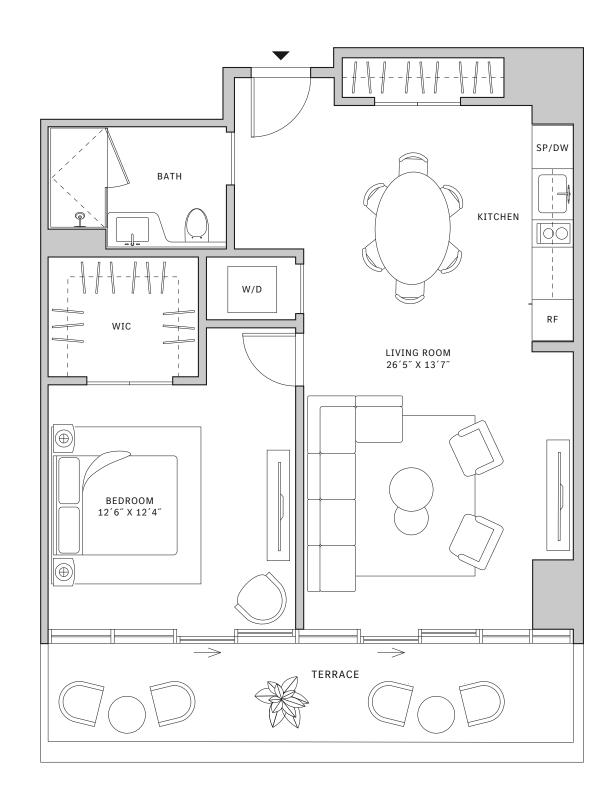

**FEATURES**

NORTH

- ∴ One bedroom residence with North exposure
- ↓ 10' floor-to-ceiling windows and sliding glass doors with direct access to 5' deep terrace



















# Residence 08

#### **FLOORS 32-40**

- ▲ 1 Bedroom
- → 1 Bathroom
- → Terrace: 163 sq ft

#### **FEATURES**

- ∴ One bedroom residence with North exposure
- → 10' floor-to-ceiling windows and sliding glass doors with direct access to 5' deep terrace

#### NORTH





#### MIAMI.MERCEDESBENZPLACES.COM









## Residence 15

#### **FLOORS 32-40**

- → 1 Bedroom
- → 1 Bathroom
- ★ Terrace: 156 sq ft

#### **FEATURES**

- → One bedroom residence with South exposure
- ♣ 10' floor-to-ceiling windows and sliding glass doors with direct access to 5' deep terrace

#### NORTH







#### MIAMI.MERCEDESBENZPLACES.COM







## Residence 02

#### FLOORS 42-51

- → 2 Bedrooms
- → 2 Bathrooms
- → 1 Powder Room
- → Terrace: 276 sq ft

#### **FEATURES**

- → Two bedrooms residence with North exposure
- ♣ 10' floor-to-ceiling windows and sliding glass doors with direct access to 5' deep terraces





#### MIAMI.MERCEDESBENZPLACES.COM





## Residence 04

#### FLOORS 42-51

- → 2 Bedroom
- → 2 Bathroom
- → Terrace: 445 sq ft

#### **FEATURES**

- ★ Corner two-bedroom residence with panoramic East to North exposure
- with direct access to 5' deep wrap-around terraces











#### MIAMI.MERCEDESBENZPLACES.COM







## Residence 04

#### FLOORS 42-51

- → 2 Bedroom
- → 2 Bathroom
- → Terrace: 445 sq ft

#### **FEATURES**

- ★ Corner two-bedroom residence with panoramic East to North exposure
- with direct ac