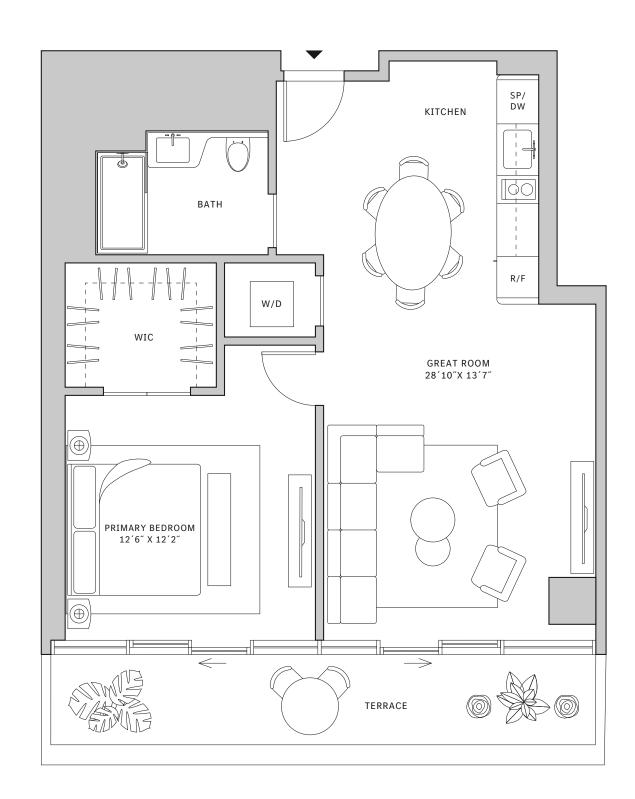

## Residence 01

#### FLOORS 42-51

- → 1 Bedroom
- → 1 Bathroom

#### **FEATURES**

- ★ Corner one-bedroom residence with panoramic West to North exposure
- with direct access to 5' deep wrap-around terraces