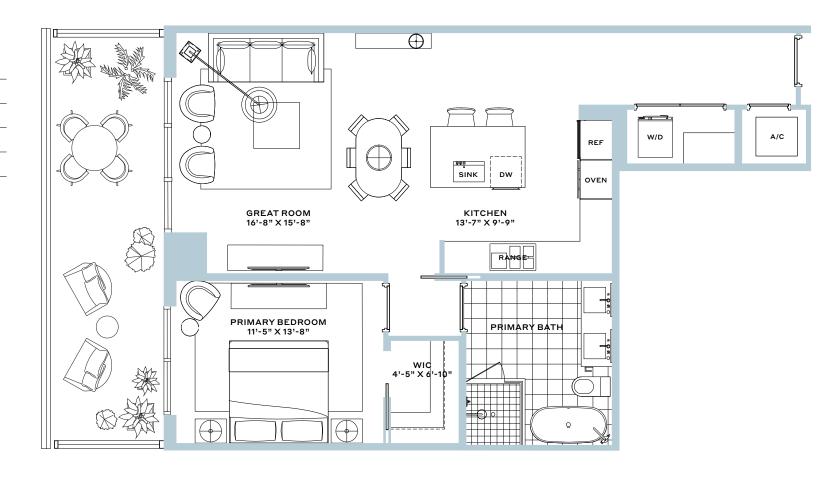

## Residence 04

1 Bedroom, 1 Bathroom

Interior: 945 SF

Balcony: 211 SF

Total: 1,156 SF

## Residence 05

1 Bedroom, 1 Bathroom

Interior: 948 SF

Balcony: 233 SF

Total: 1,181 SF