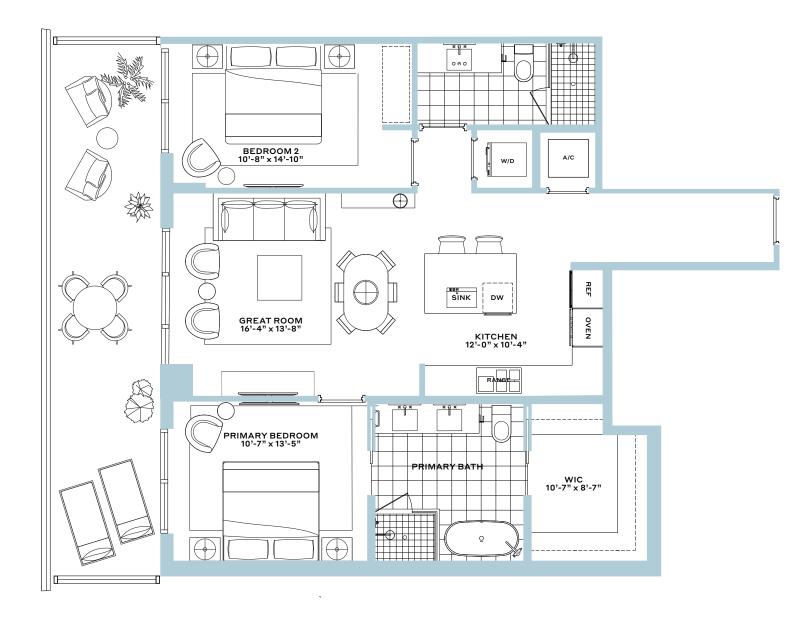

## Residence 03

2 Bedroom, 2 Bathroom

Interior: 1,152 SF

Balcony: 292 SF

Total: 1,444 SF