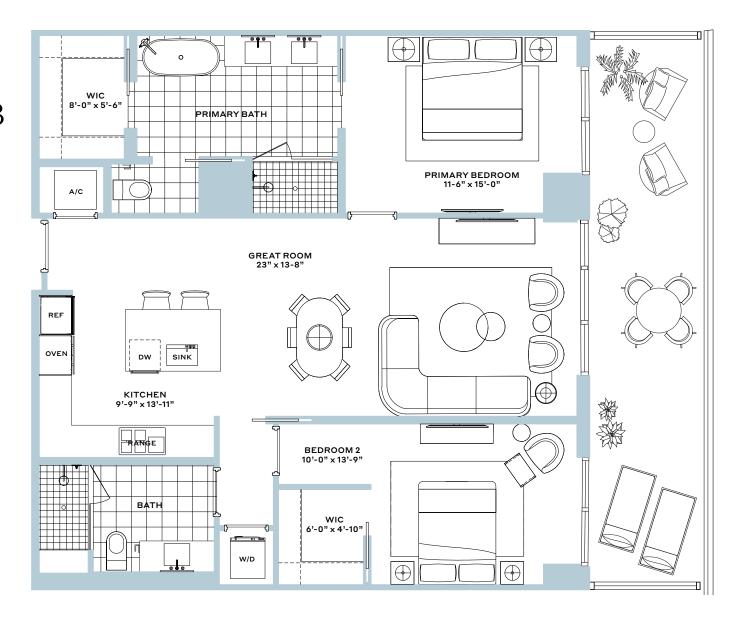

## Residence 02

3 Bedroom, 2.5 Bathroom

Interior: 1,695 SF

Balcony: 670 SF

Total: 2,365 SF

WATERFRONT RESIDENCES

## Residence 09

3 Bedroom, 2.5 Bathroom

Interior: 1,725 SF

Balcony: 665 SF

Total: 2,390 SF

WATERFRONT RESIDENCES