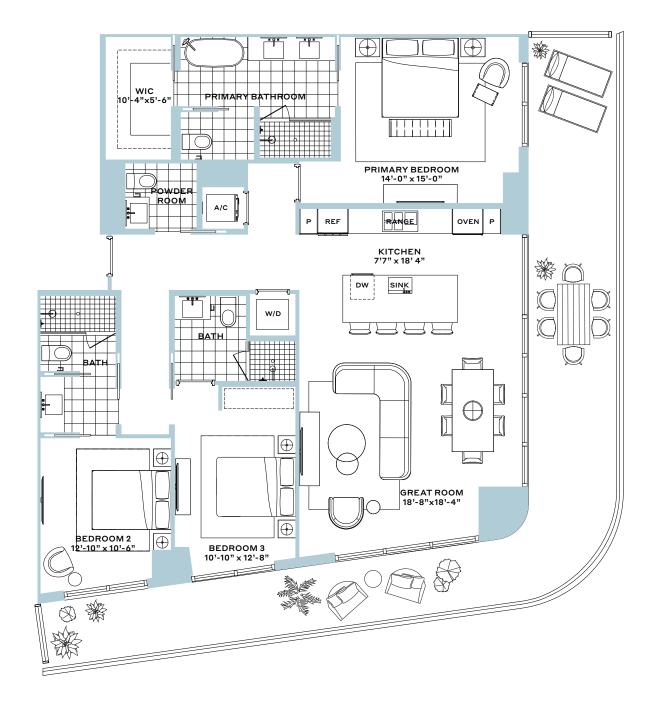

## Residence 02

3 Bedroom, 2.5 Bathroom

Interior: 1,695 SF

Balcony: 670 SF

Total: 2,365 SF

WATERFRONT RESIDENCES