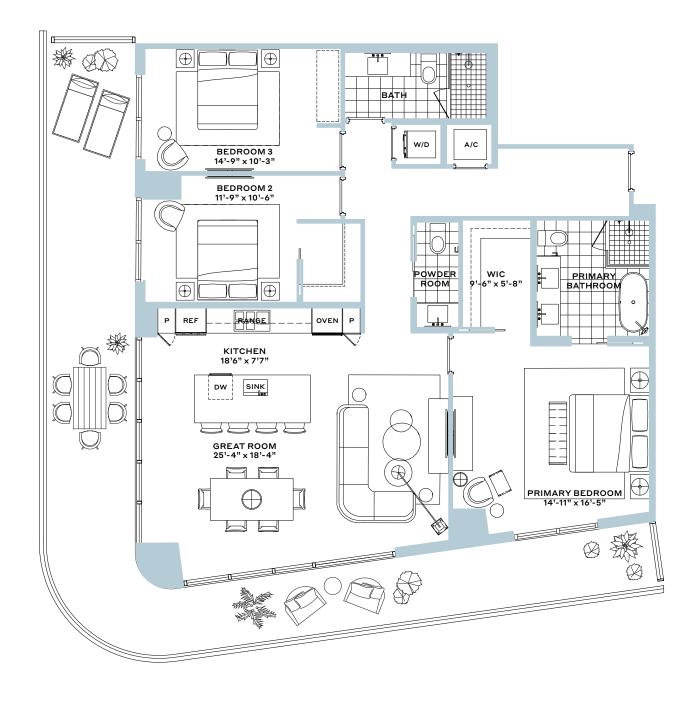

## Residence 02

3 Bedroom, 2.5 Bathroom

Interior: 1,695 SF

Balcony: 670 SF

Total: 2,365 SF

WATERFRONT RESIDENCES