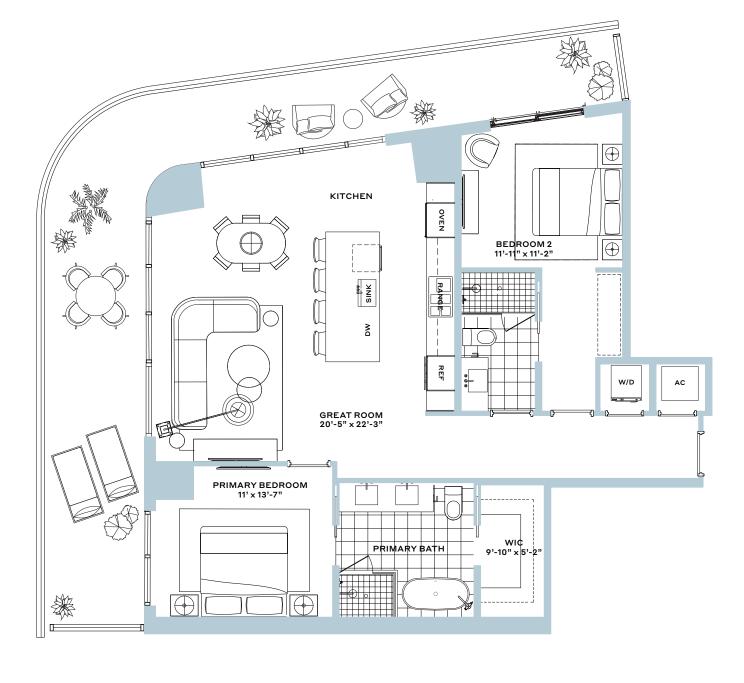

## Residence 01

2 Bedroom, 2 Bathroom

Interior: 1,295 SF

Balcony: 522 SF

Total: 1,817 SF

WATERFRONT RESIDENCES