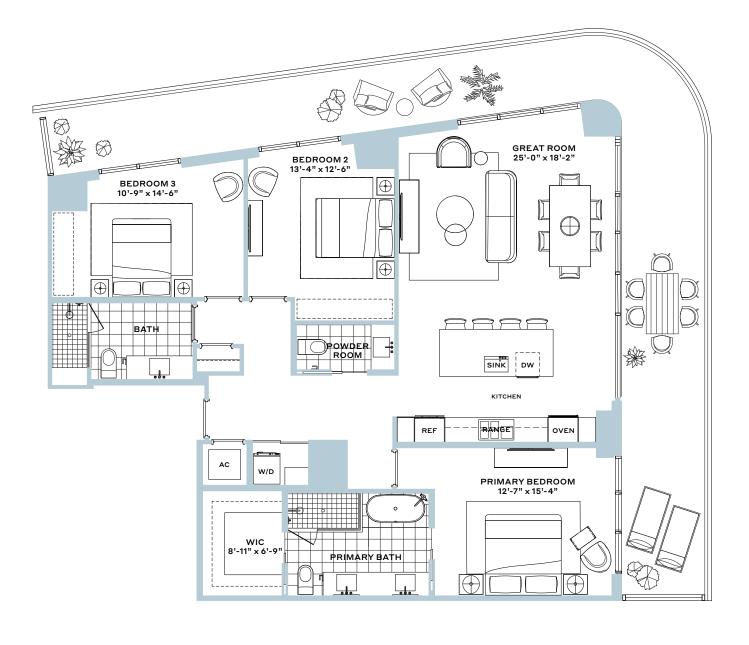

## Residence 02

3 Bedroom, 2.5 Bathroom

Interior: 1,695 SF

Balcony: 670 SF

Total: 2,365 SF

WATERFRONT RESIDENCES