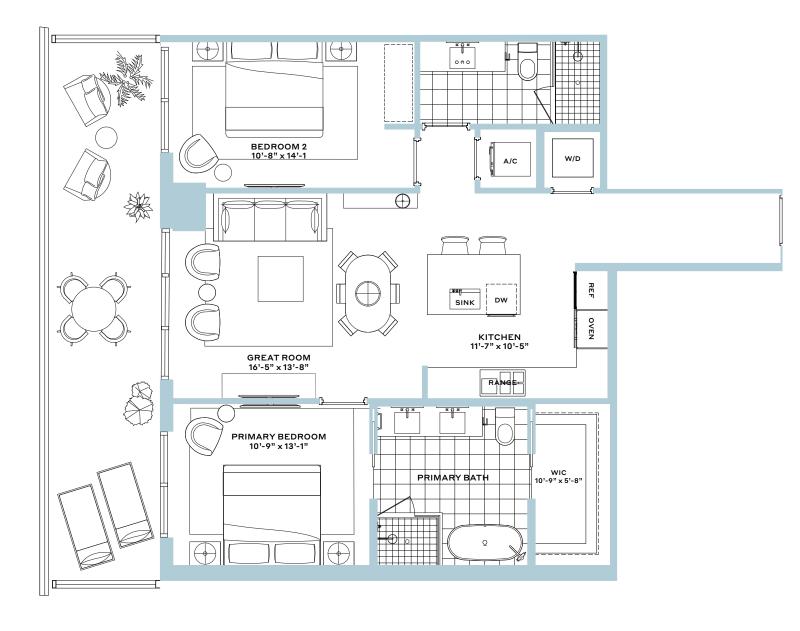

## Residence 01

2 Bedroom, 2 Bathroom

Interior: 1,295 SF

Balcony: 522 SF

Total: 1,817 SF

WATERFRONT RESIDENCES