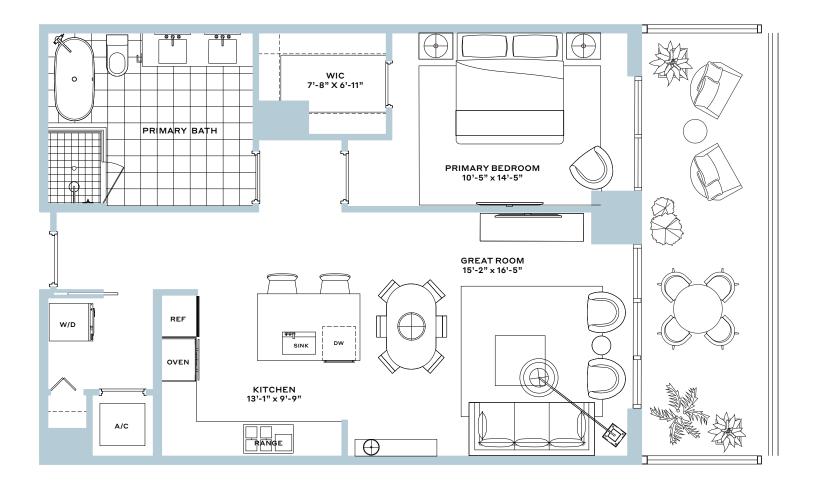

## Residence 05

1 Bedroom, 1 Bathroom

Interior: 948 SF

Balcony: 233 SF

Total: 1,181 SF