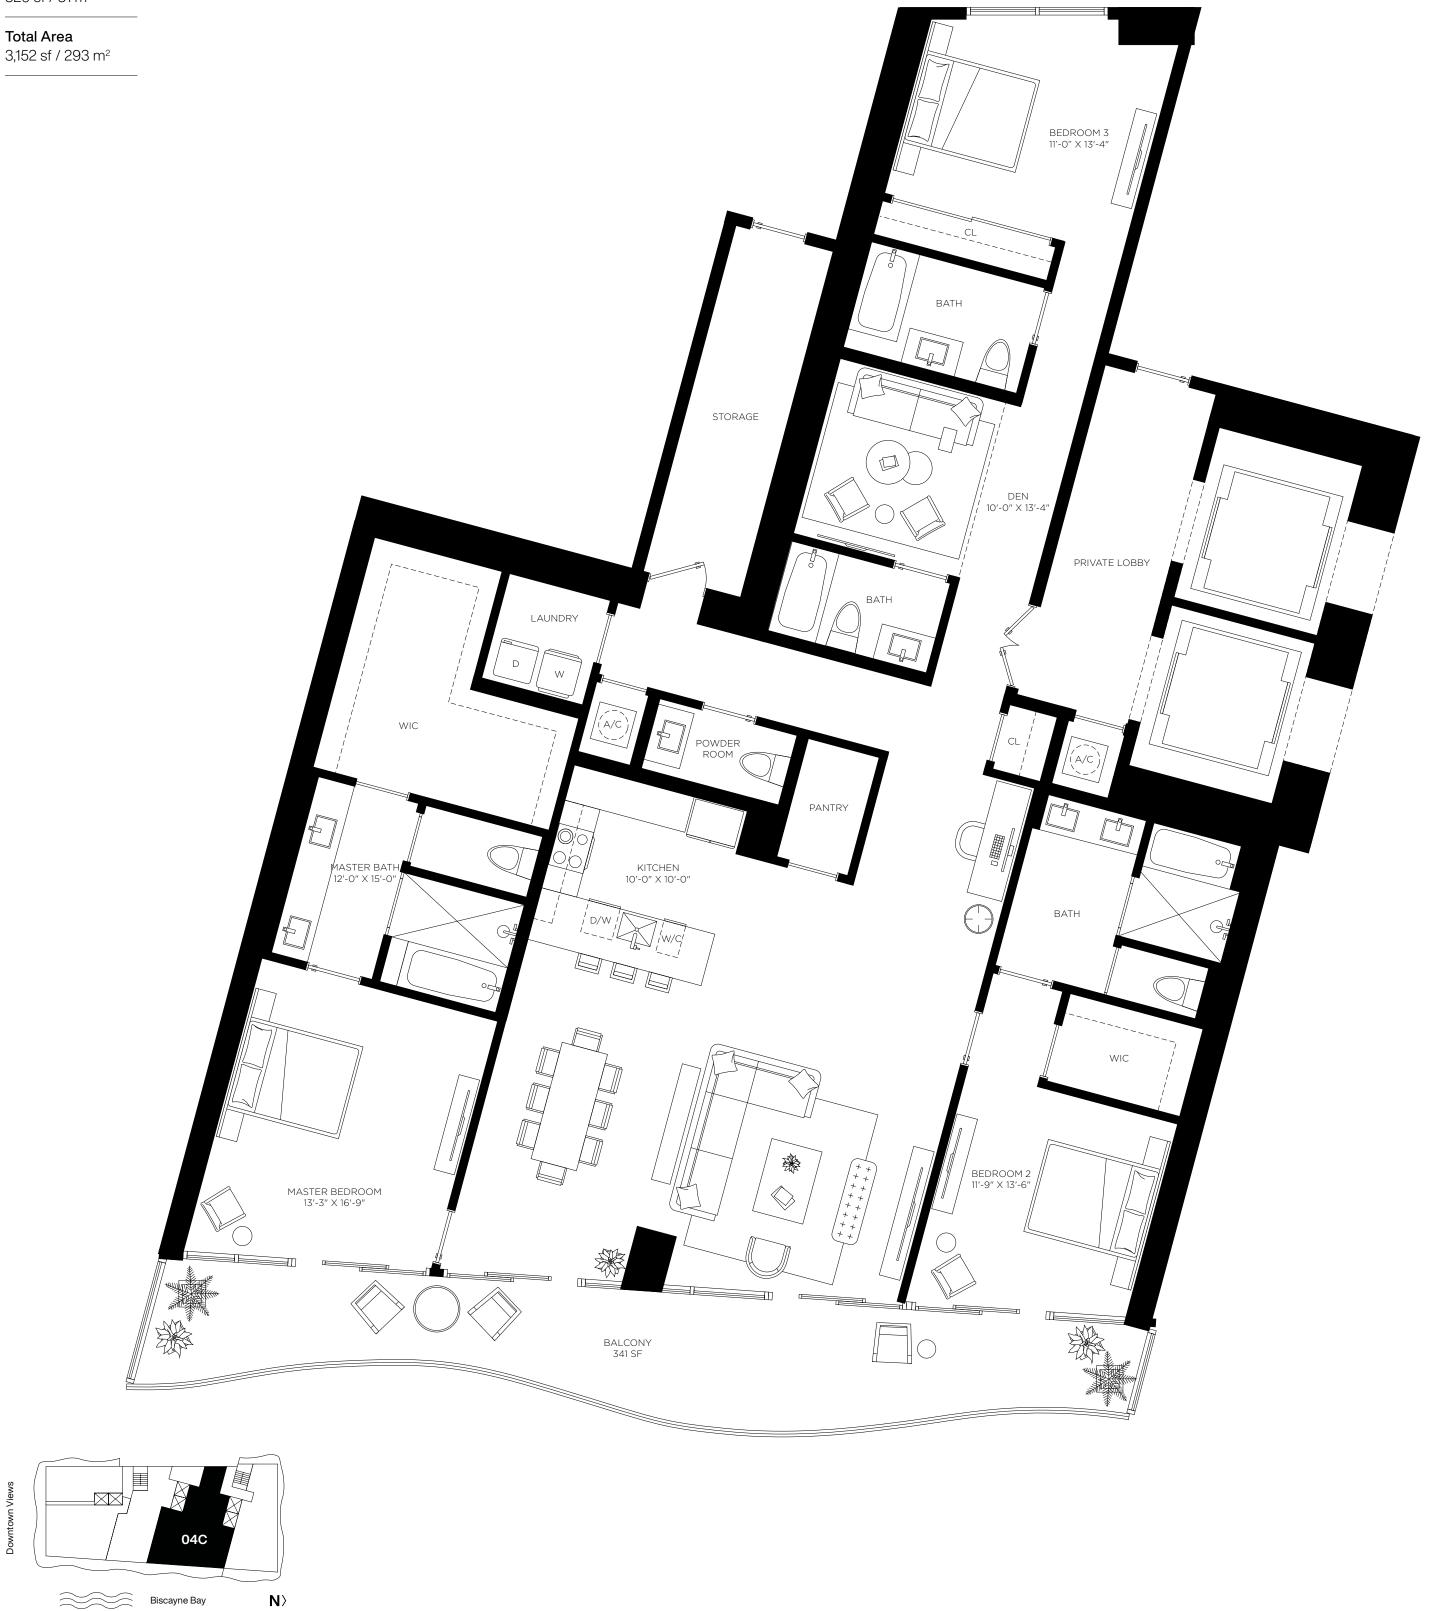

# Casa 04C

Floors 40 through 47

3 Bedrooms 4.5 Bathrooms Den

AC Area 2,823 sf / 262 m<sup>2</sup>

**Outdoor Area** 329 sf / 31 m<sup>2</sup>

3,152 sf / 293 m<sup>2</sup>

Casa Bella

**RESIDENCES** 