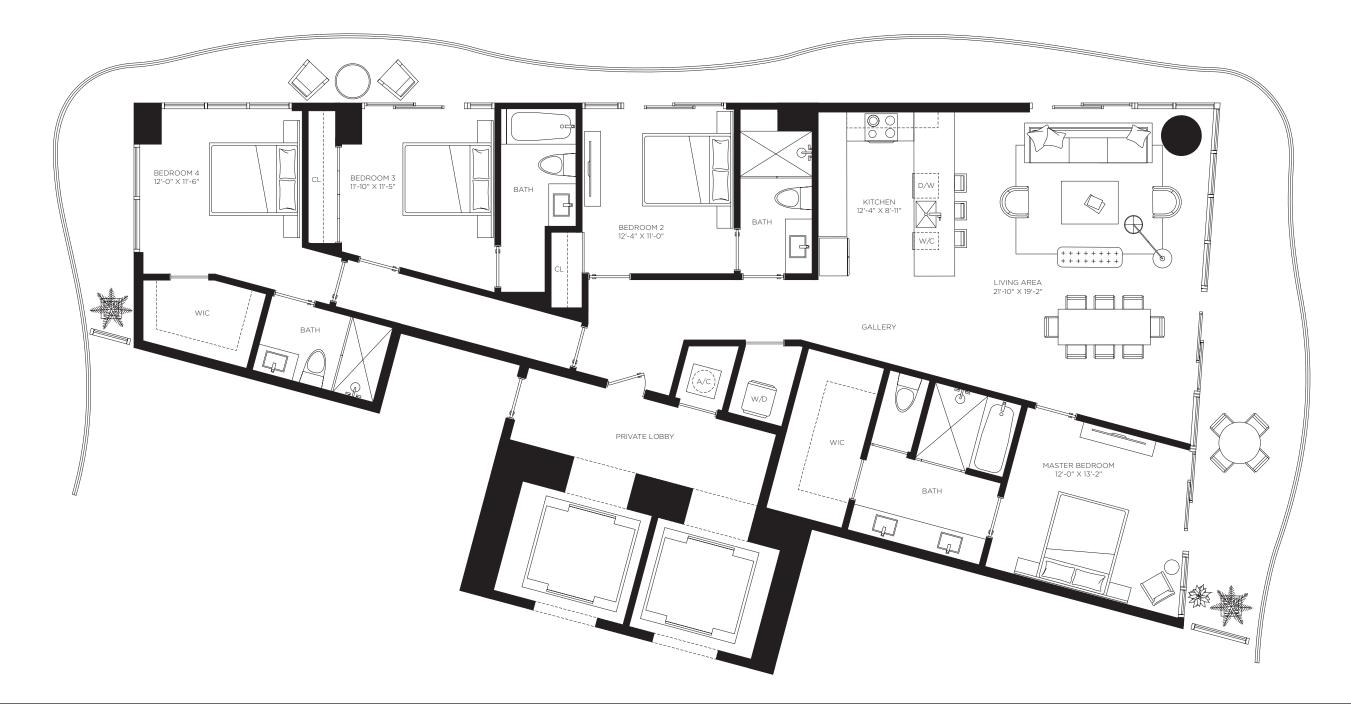

### Casa 06MOD2

Floors 2 through 9

1 Bedroom

AC Area

Den

1,595 sf / 148 m<sup>2</sup>

2 Bathrooms

Outdoor Area 290 sf / 27 m<sup>2</sup>

**Total Area** 1,885 sf / 175 m<sup>2</sup>

RESIDENCES

by **B&B**ITALIA

The Art of Italian Living Curated by Piero Lissoni

Floors 12 through 22

1 Bedroom 1 Bathroom

**AC Area** 711 sf / 66 m<sup>2</sup>

Outdoor Area 281 sf / 26 m<sup>2</sup>