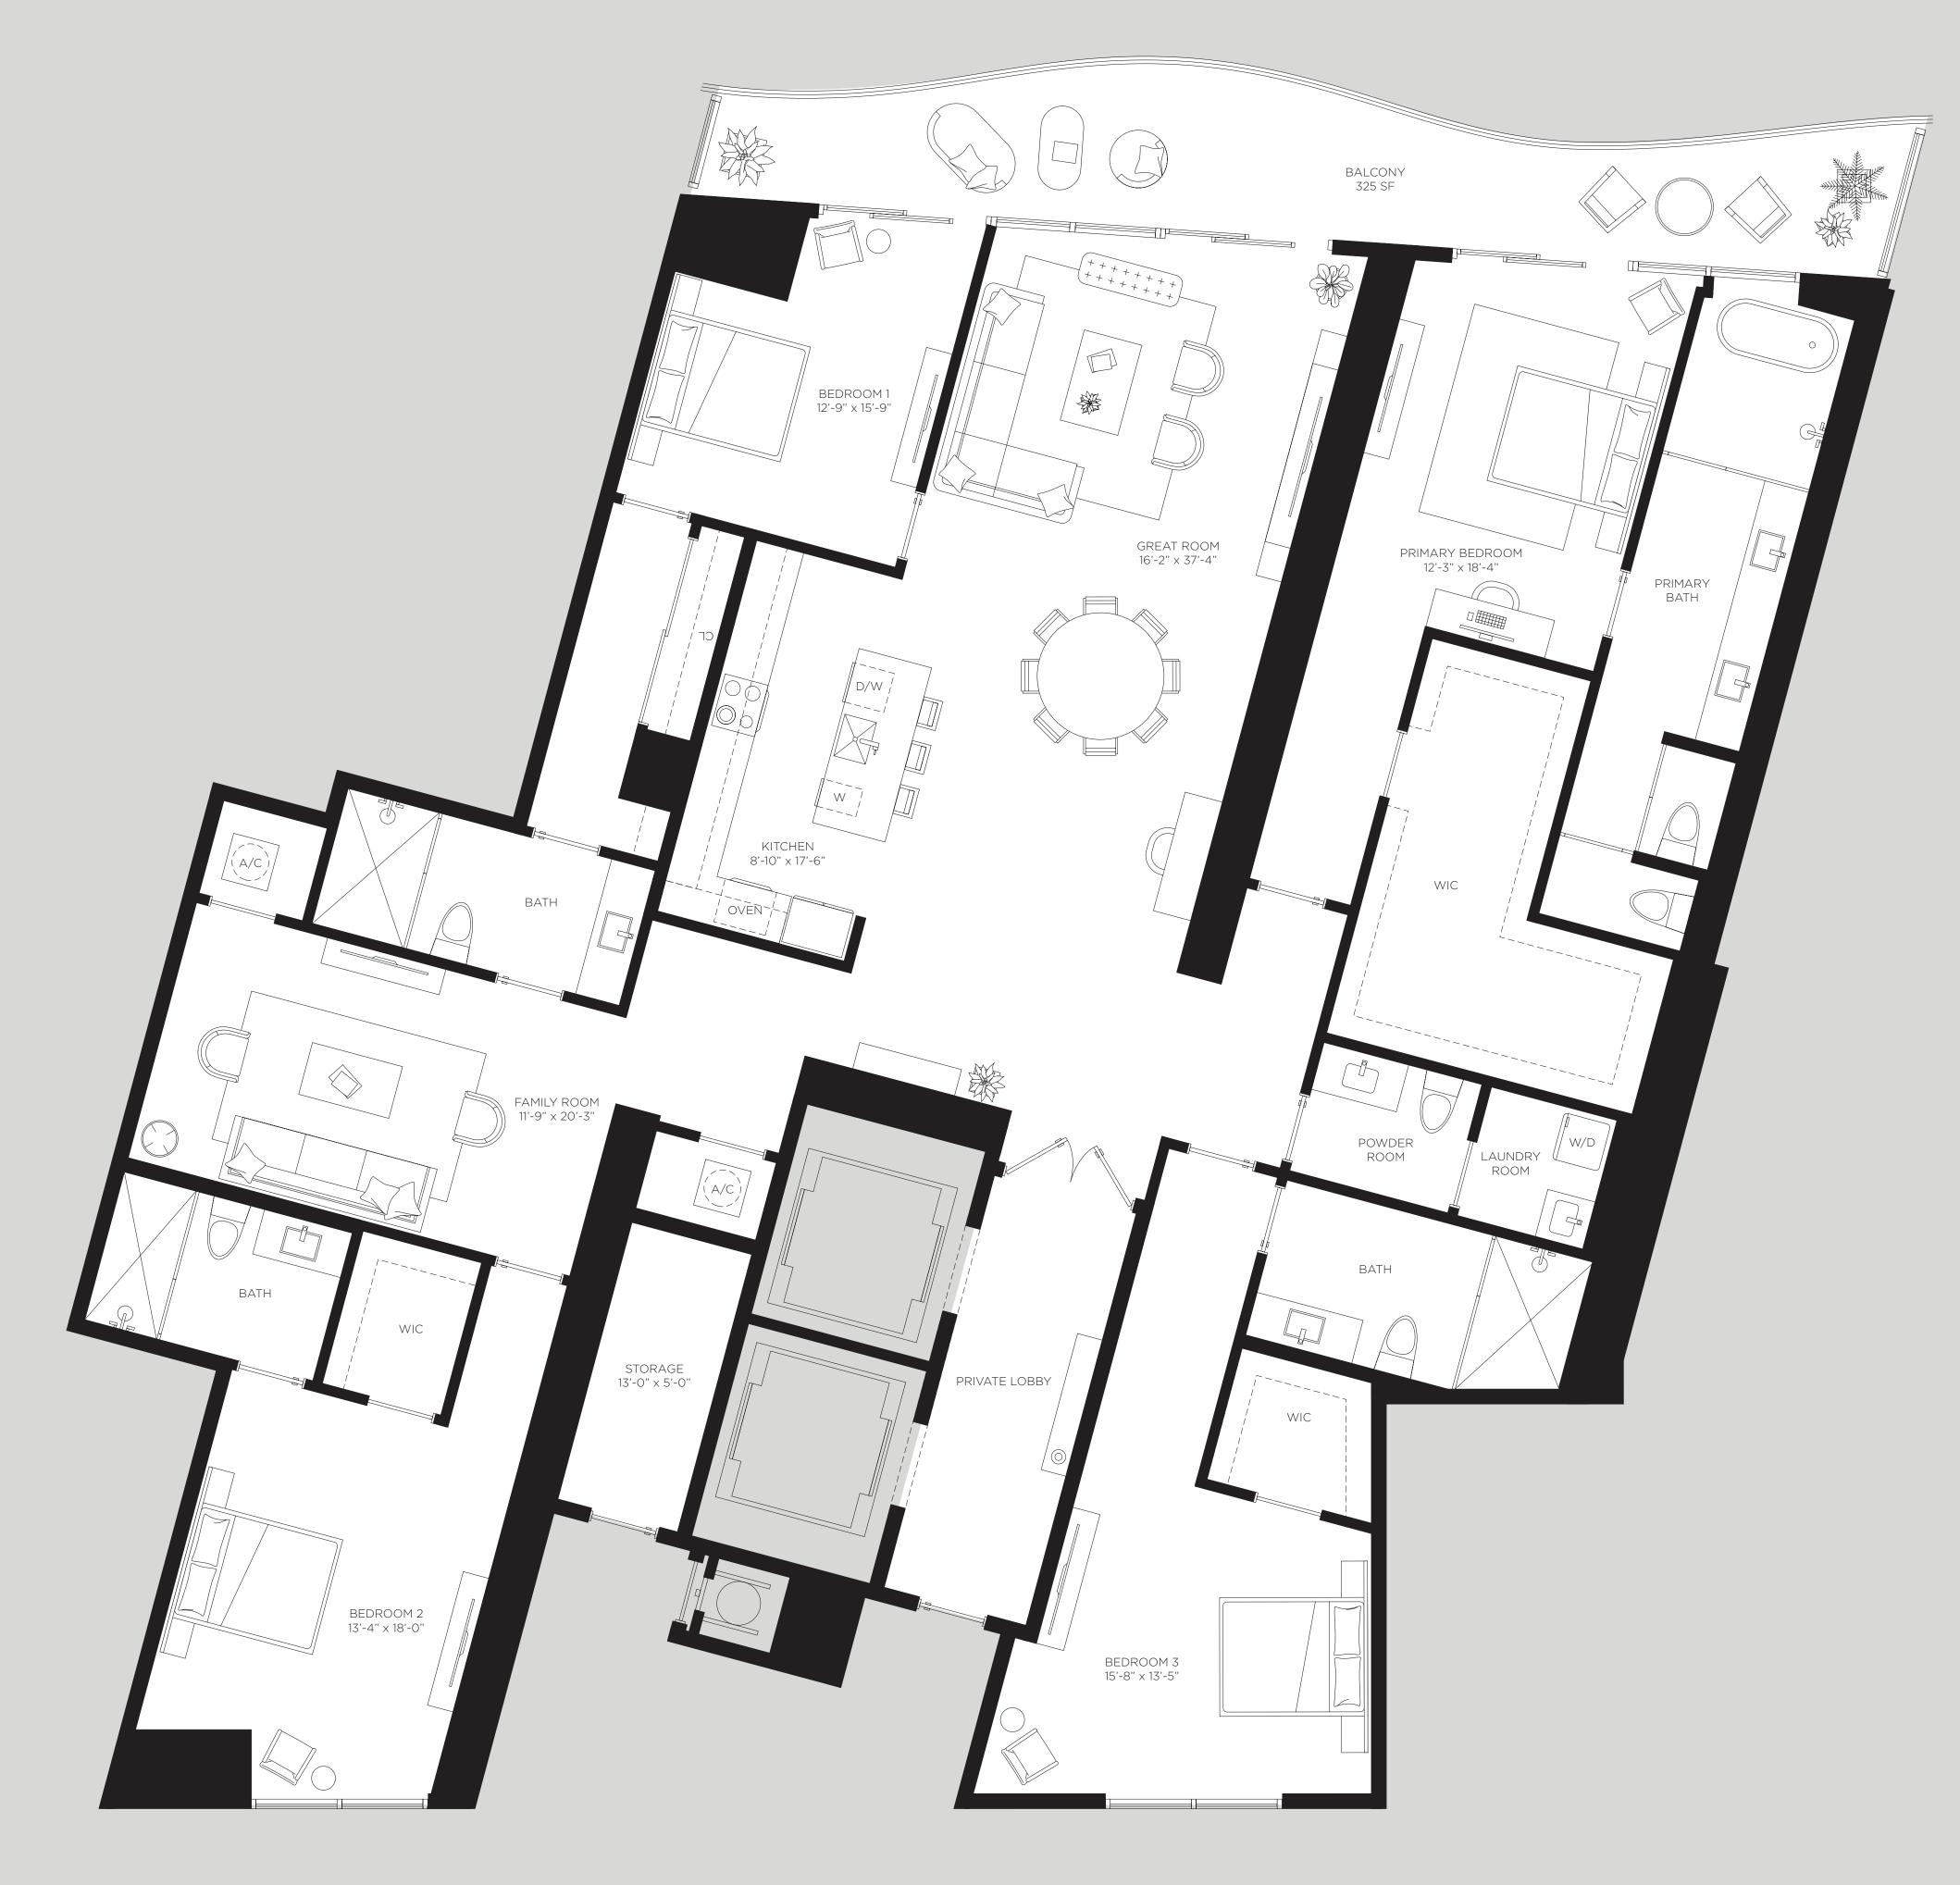

2 Bedrooms 2 Bathrooms

AC Area 1,303 sf / 121 m<sup>2</sup>

**Outdoor Area** 464 sf / 43 m<sup>2</sup>

Total Area 1,767 sf / 164 m<sup>2</sup>

**RESIDENCES** 

by **B&B**ITALIA

The Art of Italian Living Curated by Piero Lissoni