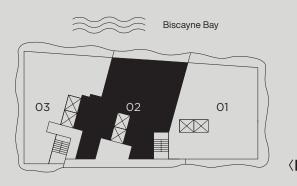

### Casa 06MOD

Floors 12 through 22

2 Bedrooms 2 Bathrooms

AC Area

1,326 sf / 123 m<sup>2</sup>

Outdoor Area 449 sf / 42 m<sup>2</sup>

**Total Area** 1,775 sf / 165 m<sup>2</sup>

RESIDENCES