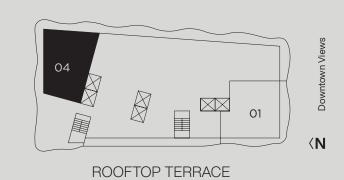

Total Area Terrace 2,370 sf / 220 m<sup>2</sup> 8,268 sf / 678 m<sup>2</sup>

ROOFTOP TERRACE 56TH Floor

INTERIOR AREA 826 SF

RESIDENCES
by BEBTALA

The Art of Italian Living Curated by Piero Lissoni

**UPH02**Floors 54 through 55