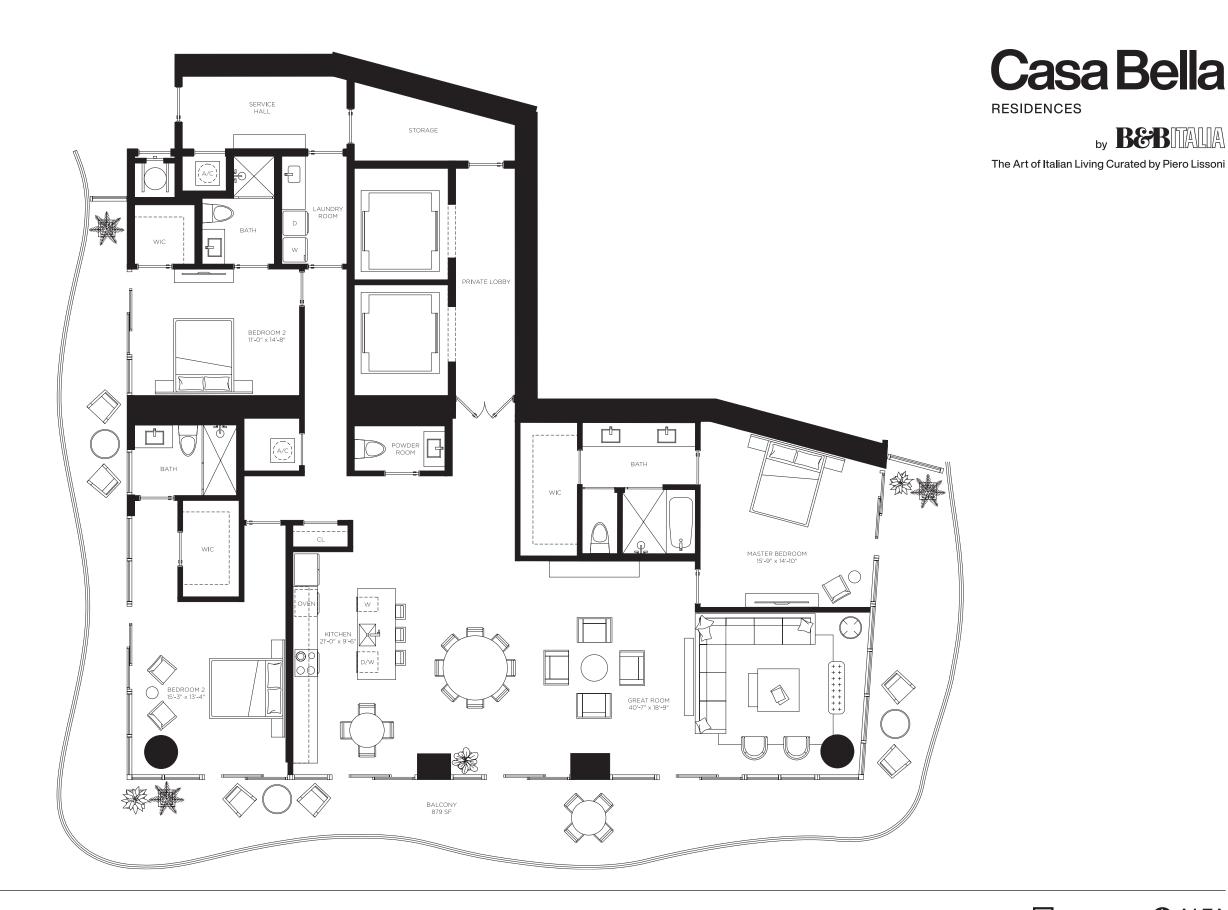

The Art of Italian Living Curated by Piero Lissoni

2 Bedrooms 3 Bathrooms

Den

AC Area

1,613 sf / 150 m<sup>2</sup>

**Outdoor Area** 

189 sf / 18 m<sup>2</sup>

**Total Area** 1,802 sf / 168 m<sup>2</sup>