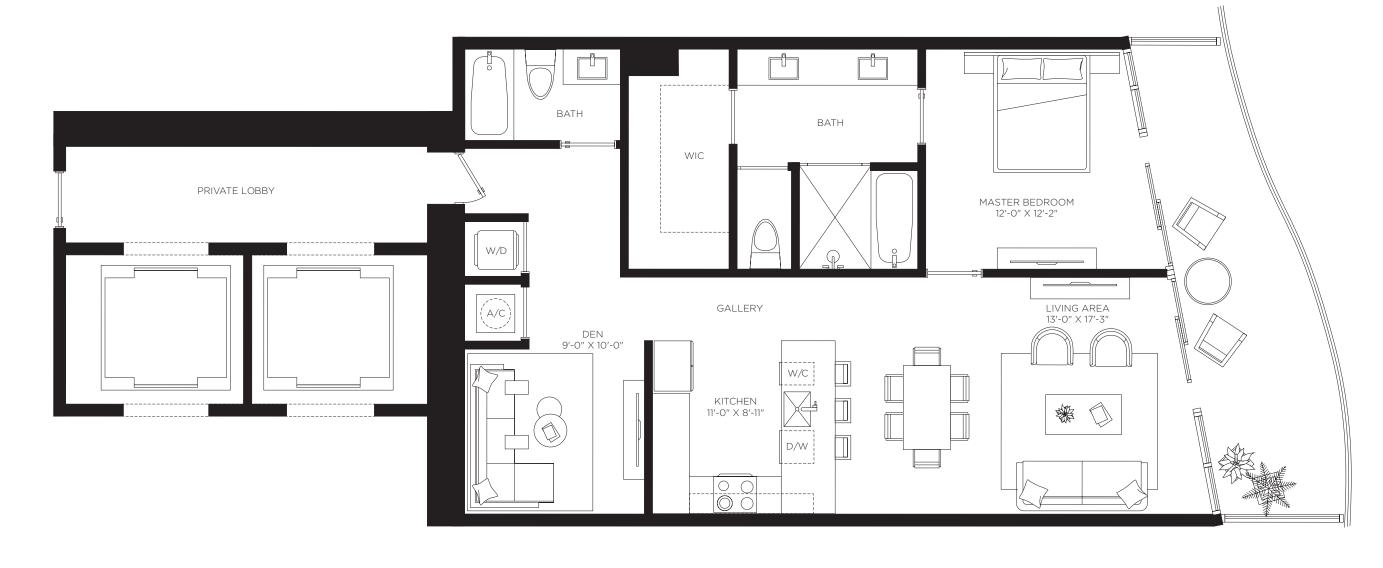

**Total Area** 925 sf / 92 m<sup>2</sup>

**RESIDENCES** 

by **B&B**ITALIA

The Art of Italian Living Curated by Piero Lissoni

Floors 2 through 8

1 Bedrooms 2 Bathrooms Den

AC Area 1,060 sf / 98.5 m<sup>2</sup>

**Outdoor Area** 181 sf / 17 m<sup>2</sup>

**Total Area** 1,241 sf / 115 m<sup>2</sup>

by **B&B**TALIA

The Art of Italian Living Curated by Piero Lissoni

Floors 2 through 8

Casa Bella **RESIDENCES** 

by **B&B**TALIA