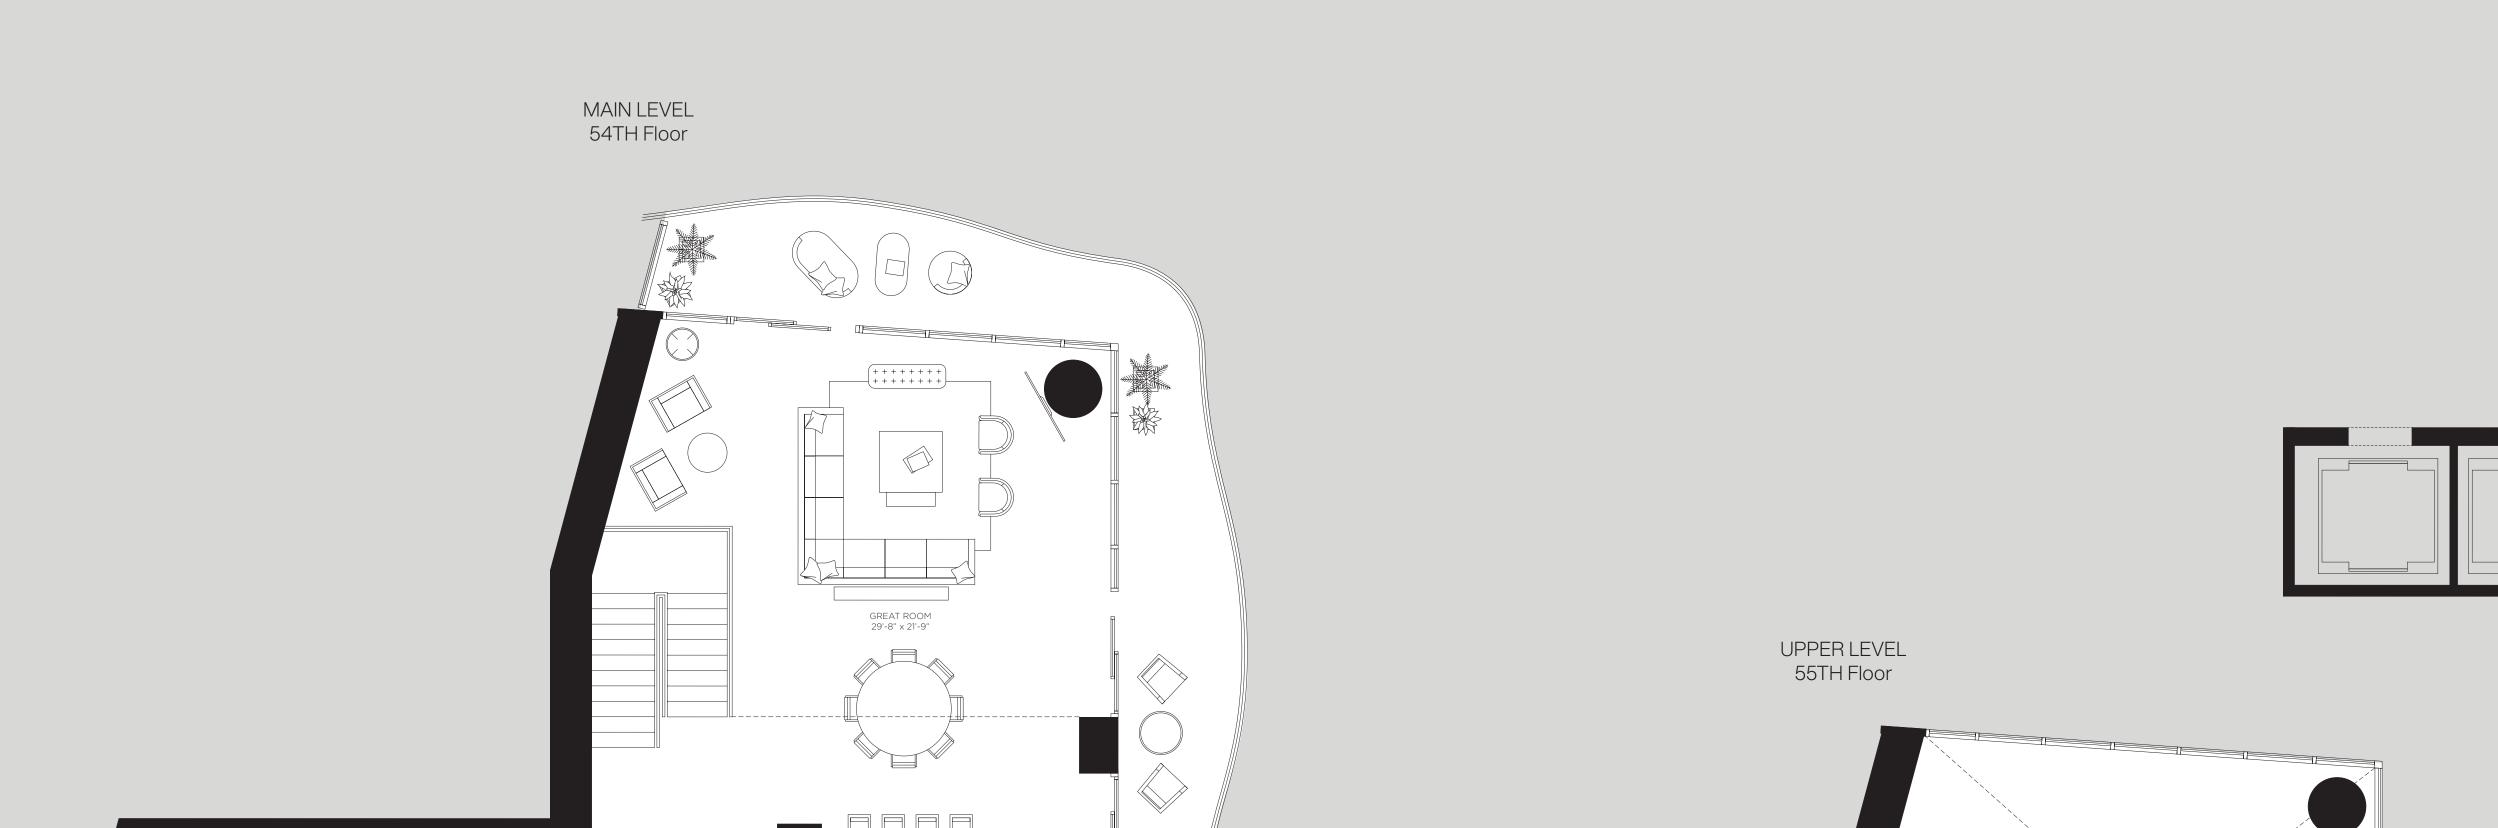

The Art of Italian Living Curated by Piero Lissoni

BEBITALIA Floor

by **B&B**ITALIA The Art of Italian Living Curated by Piero Lissoni **UPH01**Floors 54 through 56

PRIVATE LOBBY

BEDROOM 2 11'-0" x 12'-3"

LAUNDRY ROOM

SERVICE HALL

5 Bedrooms 6.5 Bathrooms Den +Storage Rooftop Pool Terrace

Interior Area 5,893 sf / 458 m<sup>2</sup>

KITCHEN 12'-0" x 16'-0"

FAMILY ROOM 11'-11" x 15'-0"

BEDROOM 1 11'-5" x 12'-3"