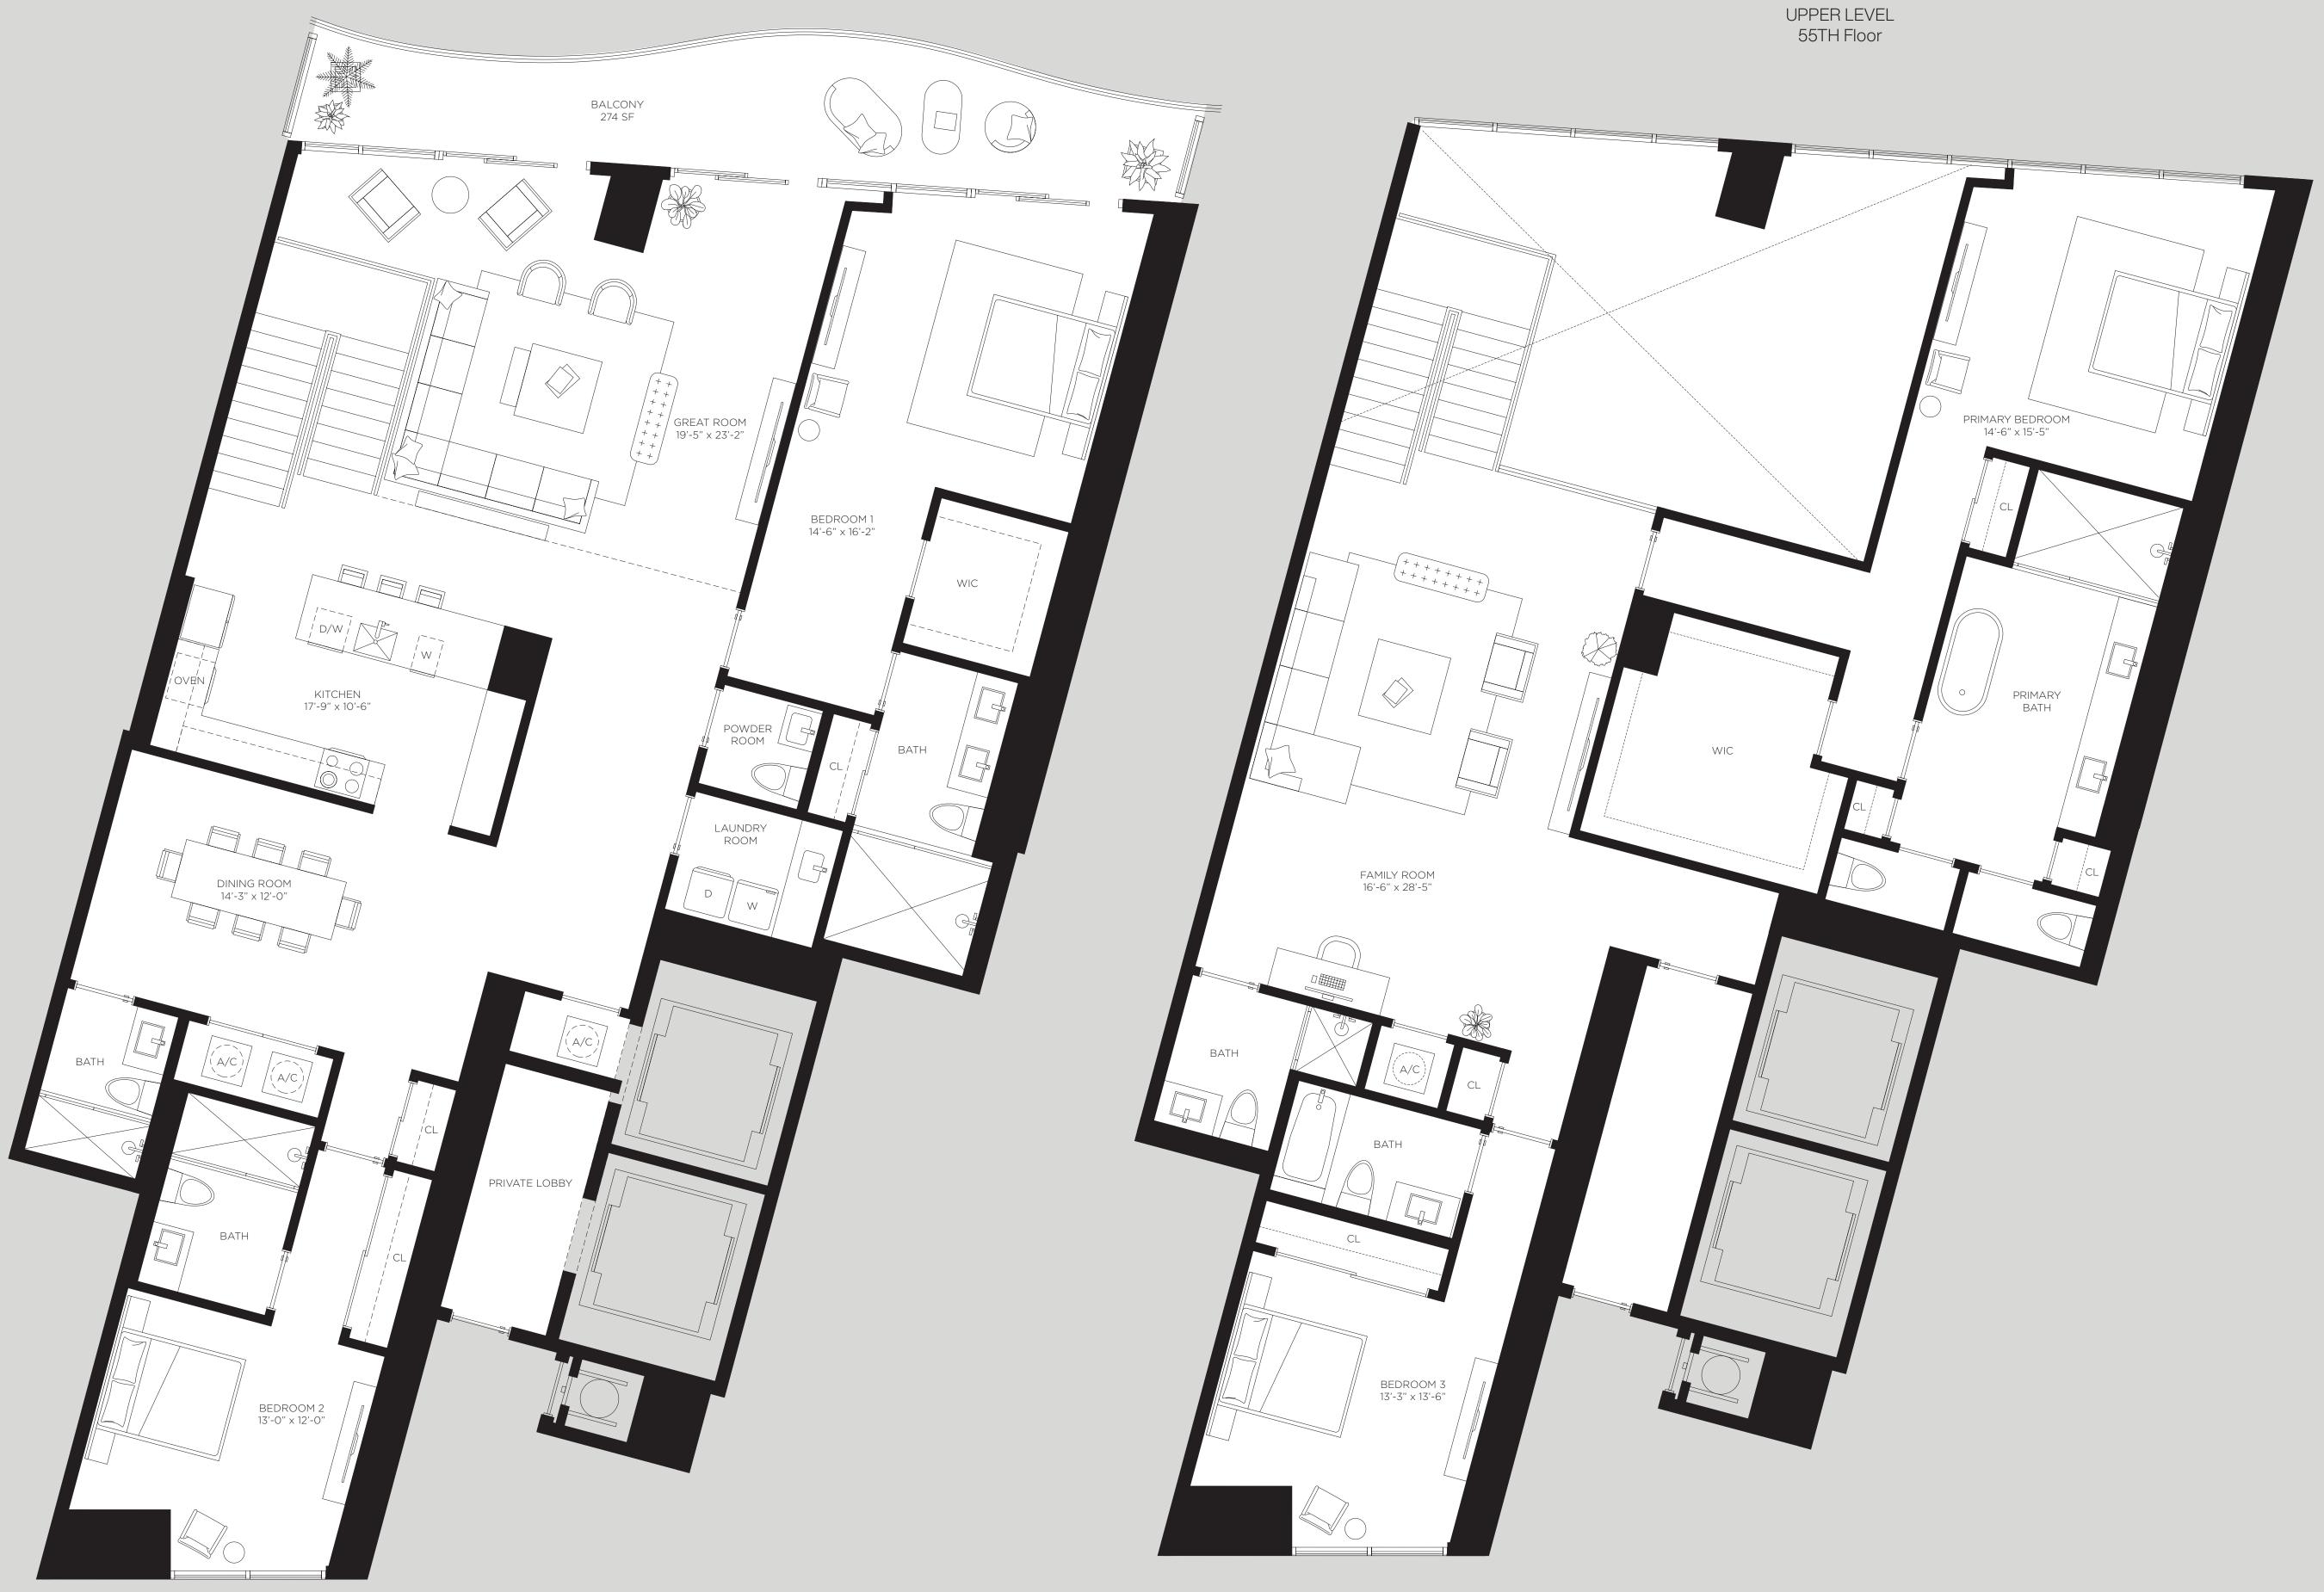

RESIDENCES

by **B&B** TALIA

The Art of Italian Living Curated by Piero Lissoni

**UPH03**Floors 54 through 55

4 Bedrooms 6.5 Bathrooms Den Interior Area 4,559 sf / 424 m<sup>2</sup> **Terrace** 274 sf / 25 m<sup>2</sup>

**Total Area** 4,833 sf / 449 m<sup>2</sup>

CasaBellaResidences.com / info@CasaBellaResidences.com / 305-307-5967

Casa Bella RESIDENCES

by **B&B** TALIA

The Art of Italian Living Curated by Piero Lissoni

**UPH04**Floors 54 through 56