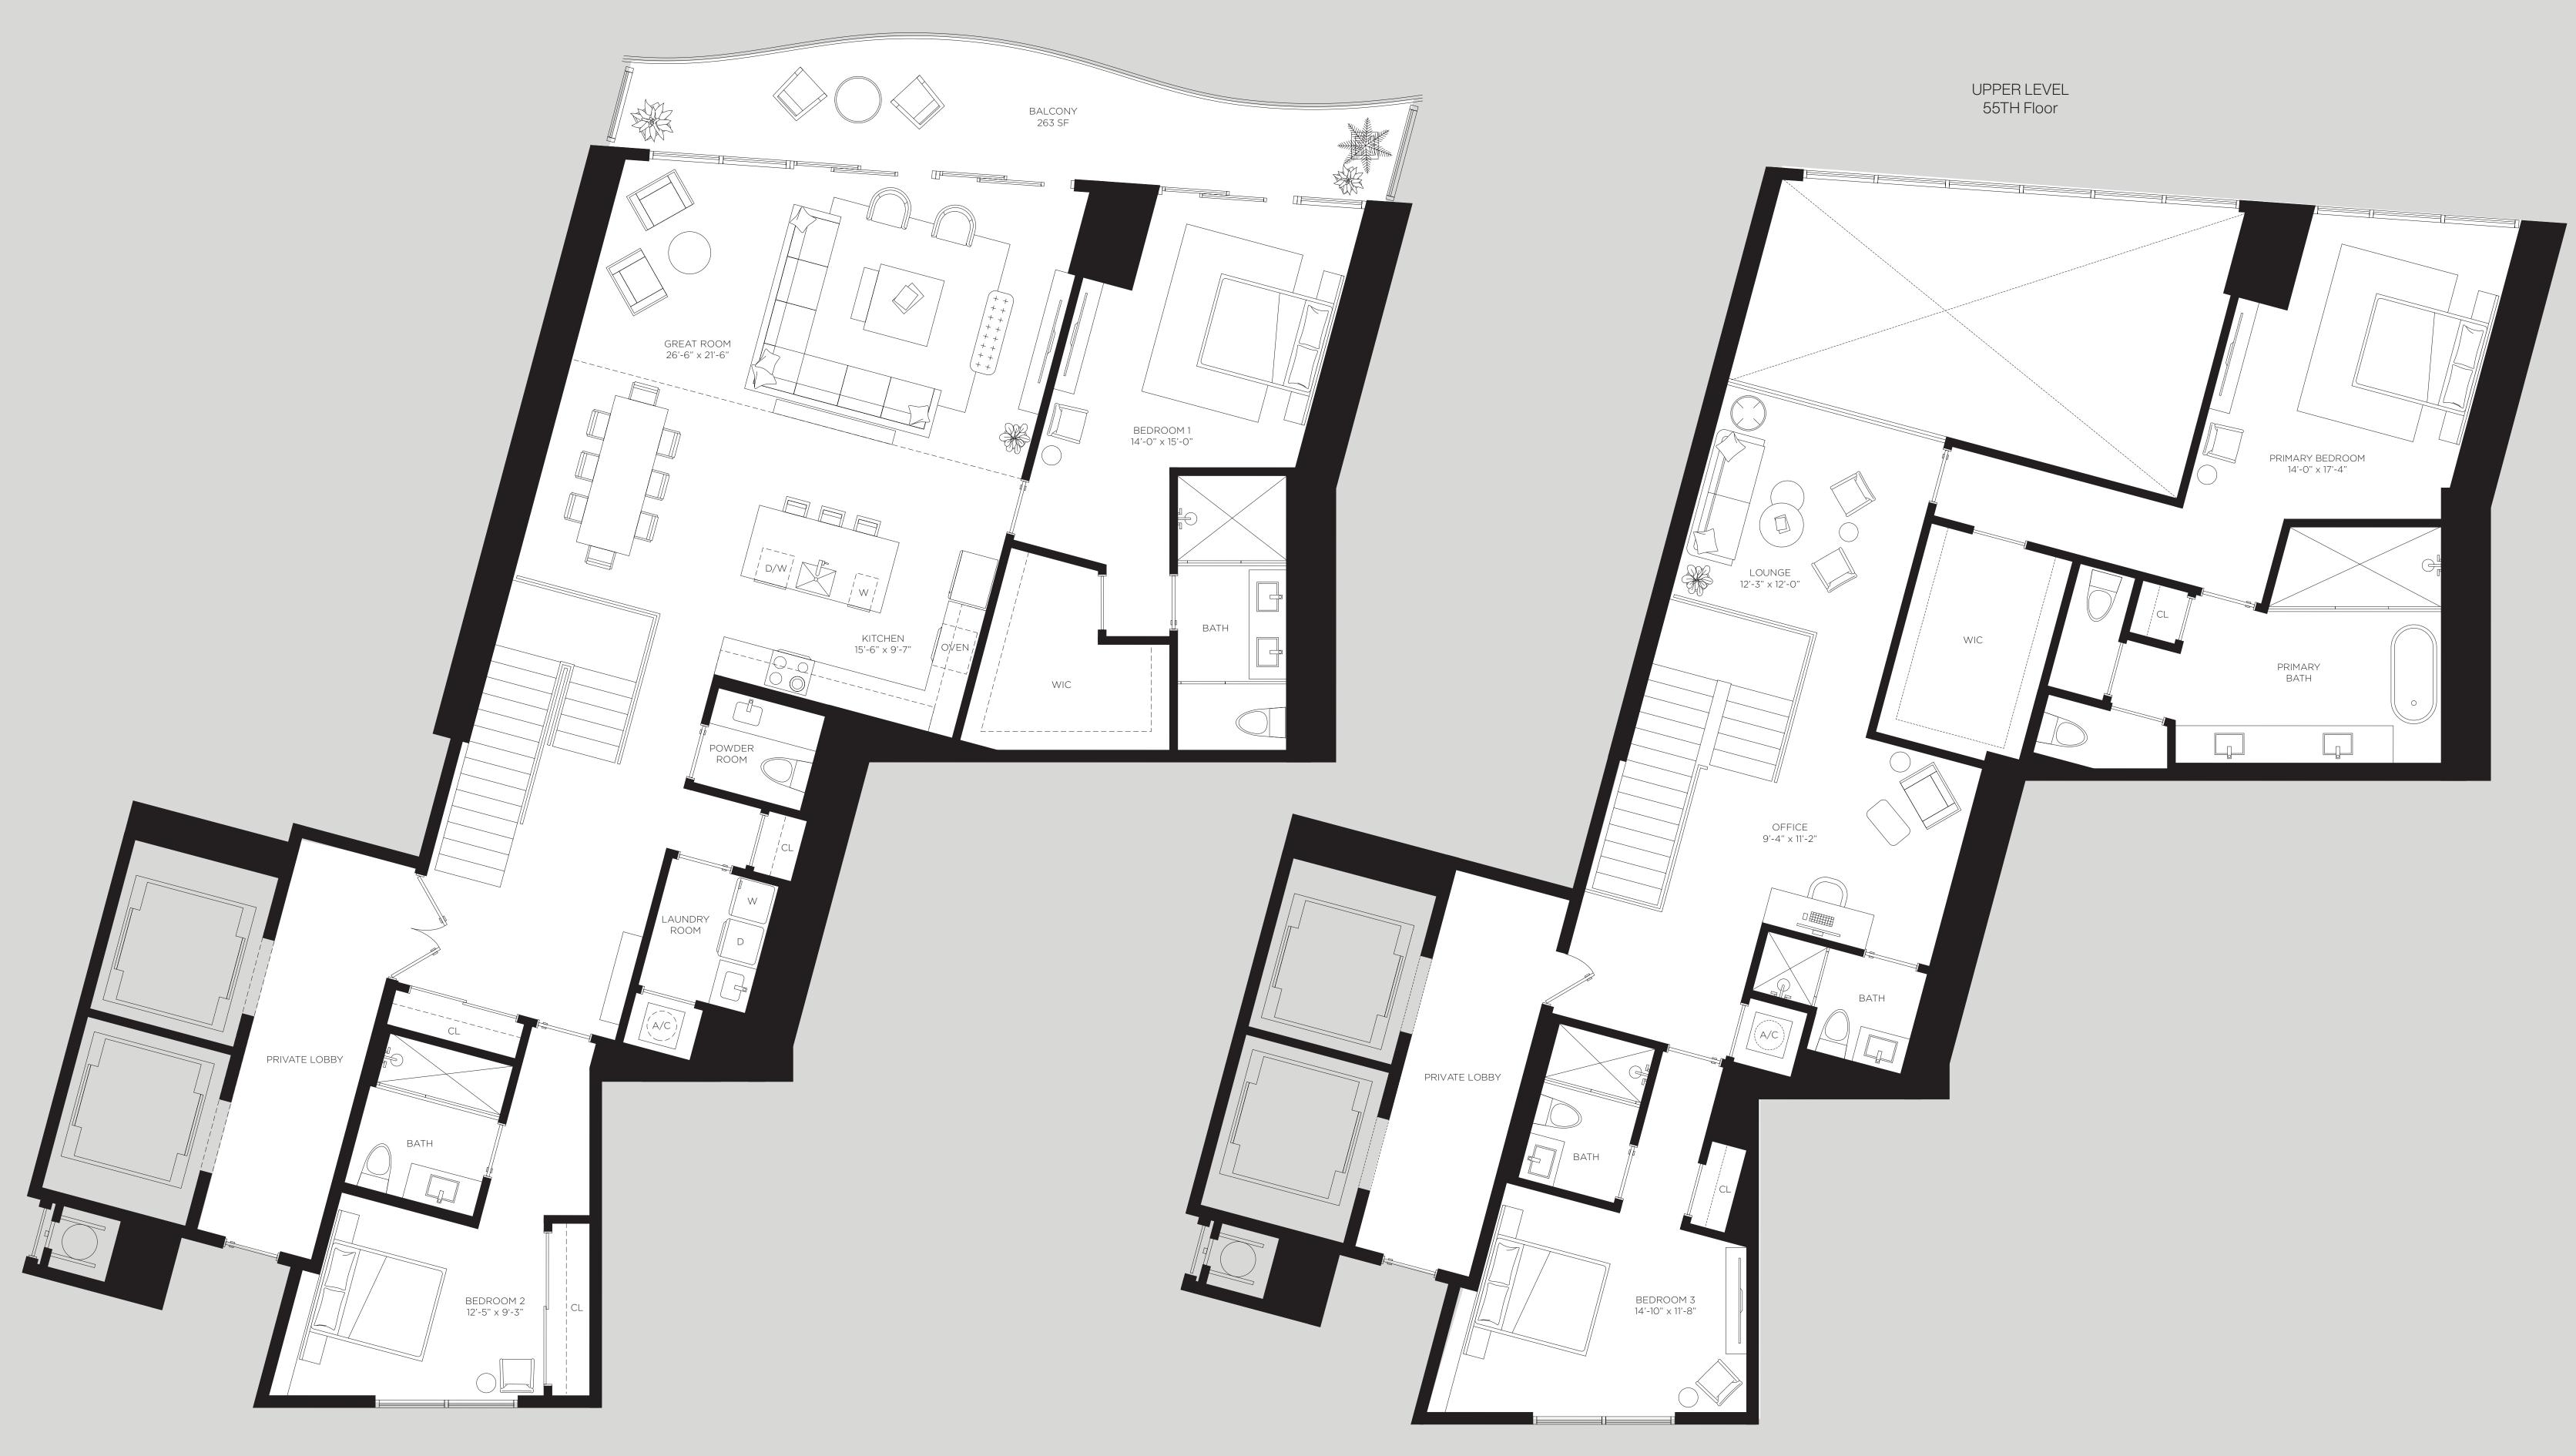

The Art of Italian Living Curated by Piero Lissoni

BEBITALIA Floor

by **B&B**ITALIA The Art of Italian Living Curated by Piero Lissoni **UPH01**Floors 54 through 56

PRIVATE LOBBY

BEDROOM 2 11'-0" x 12'-3"

LAUNDRY ROOM

SERVICE HALL

5 Bedrooms 6.5 Bathrooms Den +Storage Rooftop Pool Terrace

Interior Area 5,893 sf / 458 m<sup>2</sup>

KITCHEN 12'-0" x 16'-0"

FAMILY ROOM 11'-11" x 15'-0"

BEDROOM 1 11'-5" x 12'-3"

Total Area Terrace 2,370 sf / 220 m<sup>2</sup> 8,268 sf / 678 m<sup>2</sup>

ROOFTOP TERRACE 56TH Floor

INTERIOR AREA 826 SF

RESIDENCES
by BEBTALA

The Art of Italian Living Curated by Piero Lissoni

**UPH02**Floors 54 through 55