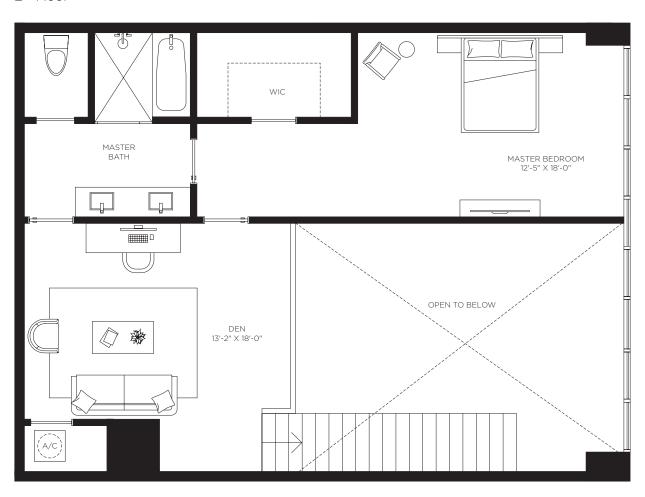

**Total Area** 925 sf / 92 m<sup>2</sup>

**RESIDENCES** 

by **B&B**ITALIA

The Art of Italian Living Curated by Piero Lissoni

Floors 2 through 8

1 Bedrooms 2 Bathrooms Den

AC Area 1,060 sf / 98.5 m<sup>2</sup>

**Outdoor Area** 181 sf / 17 m<sup>2</sup>

**Total Area** 1,241 sf / 115 m<sup>2</sup>

by **B&B**TALIA

The Art of Italian Living Curated by Piero Lissoni

Floors 2 through 8

Casa Bella **RESIDENCES** 

by **B&B**TALIA