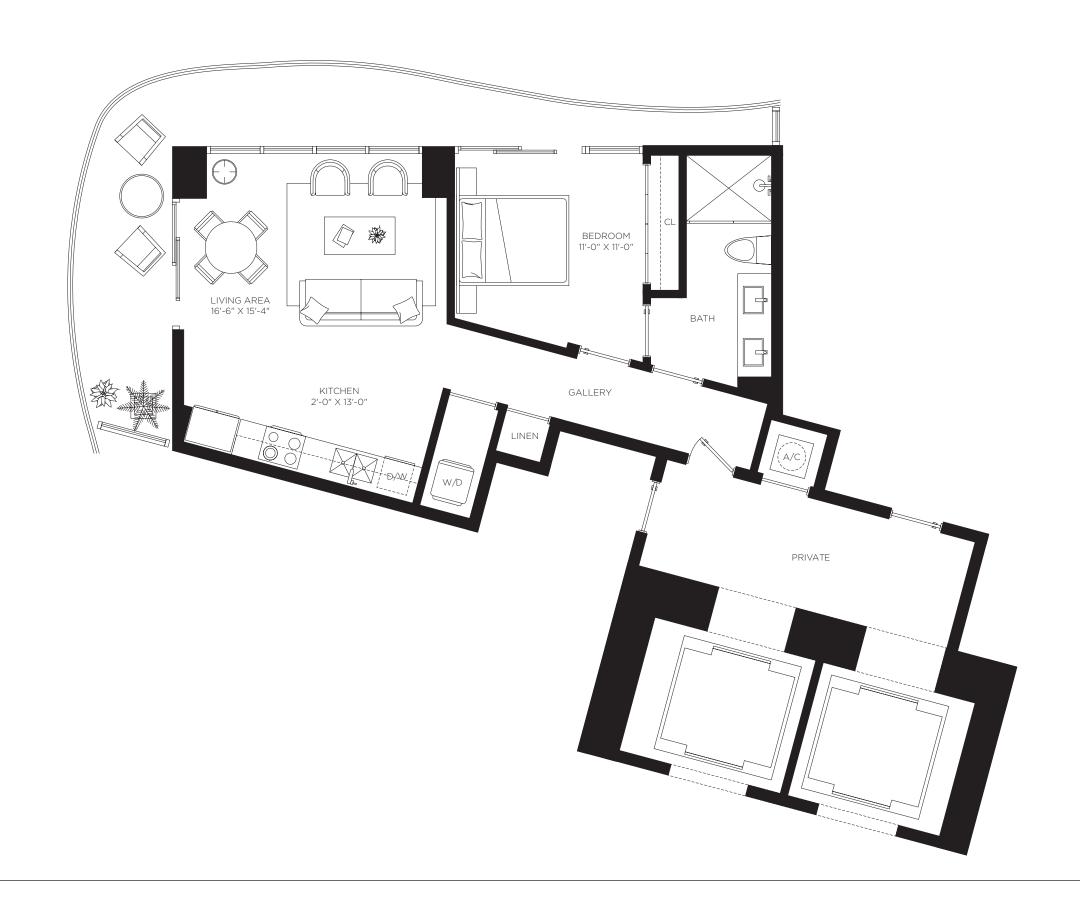

**Total Area** 925 sf / 92 m<sup>2</sup>

**RESIDENCES** 

by **B&B**ITALIA

The Art of Italian Living Curated by Piero Lissoni

Floors 2 through 8

1 Bedrooms 2 Bathrooms Den

AC Area 1,060 sf / 98.5 m<sup>2</sup>

**Outdoor Area** 181 sf / 17 m<sup>2</sup>

**Total Area** 1,241 sf / 115 m<sup>2</sup>

by **B&B**TALIA

The Art of Italian Living Curated by Piero Lissoni

Floors 2 through 8

Casa Bella **RESIDENCES** 

by **B&B**TALIA