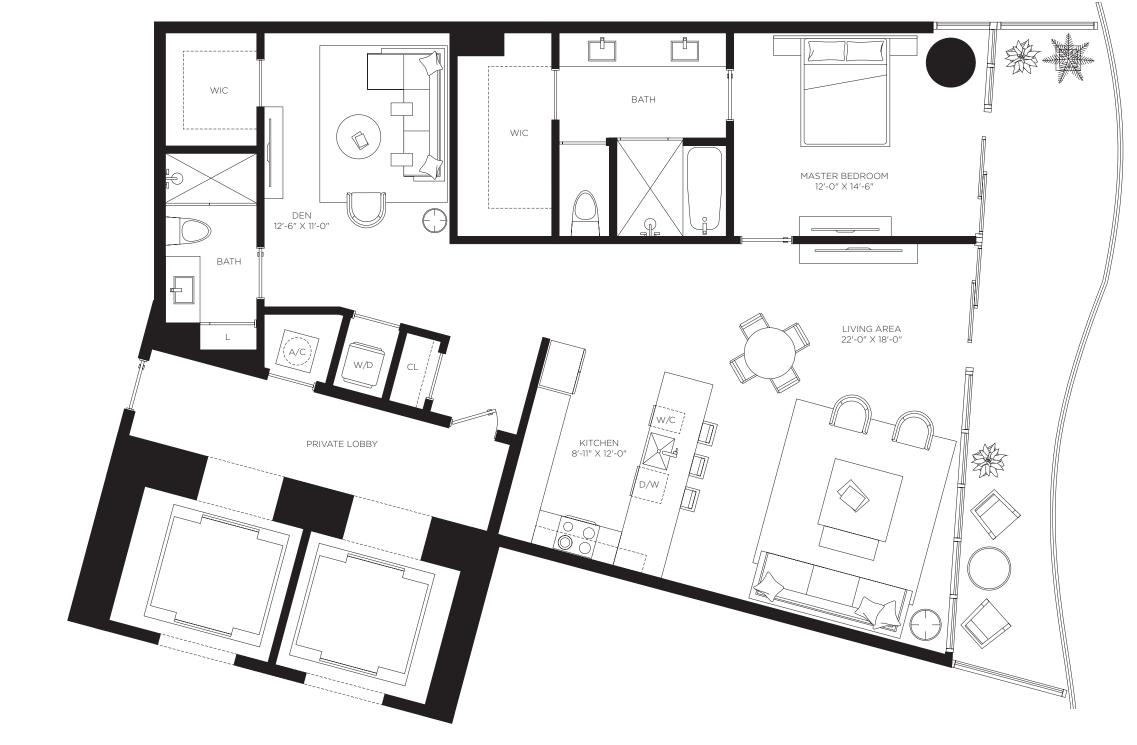

The Art of Italian Living Curated by Piero Lissoni

2 Bedrooms 3 Bathrooms

Den

AC Area

1,613 sf / 150 m<sup>2</sup>

**Outdoor Area** 

189 sf / 18 m<sup>2</sup>

**Total Area** 1,802 sf / 168 m<sup>2</sup>