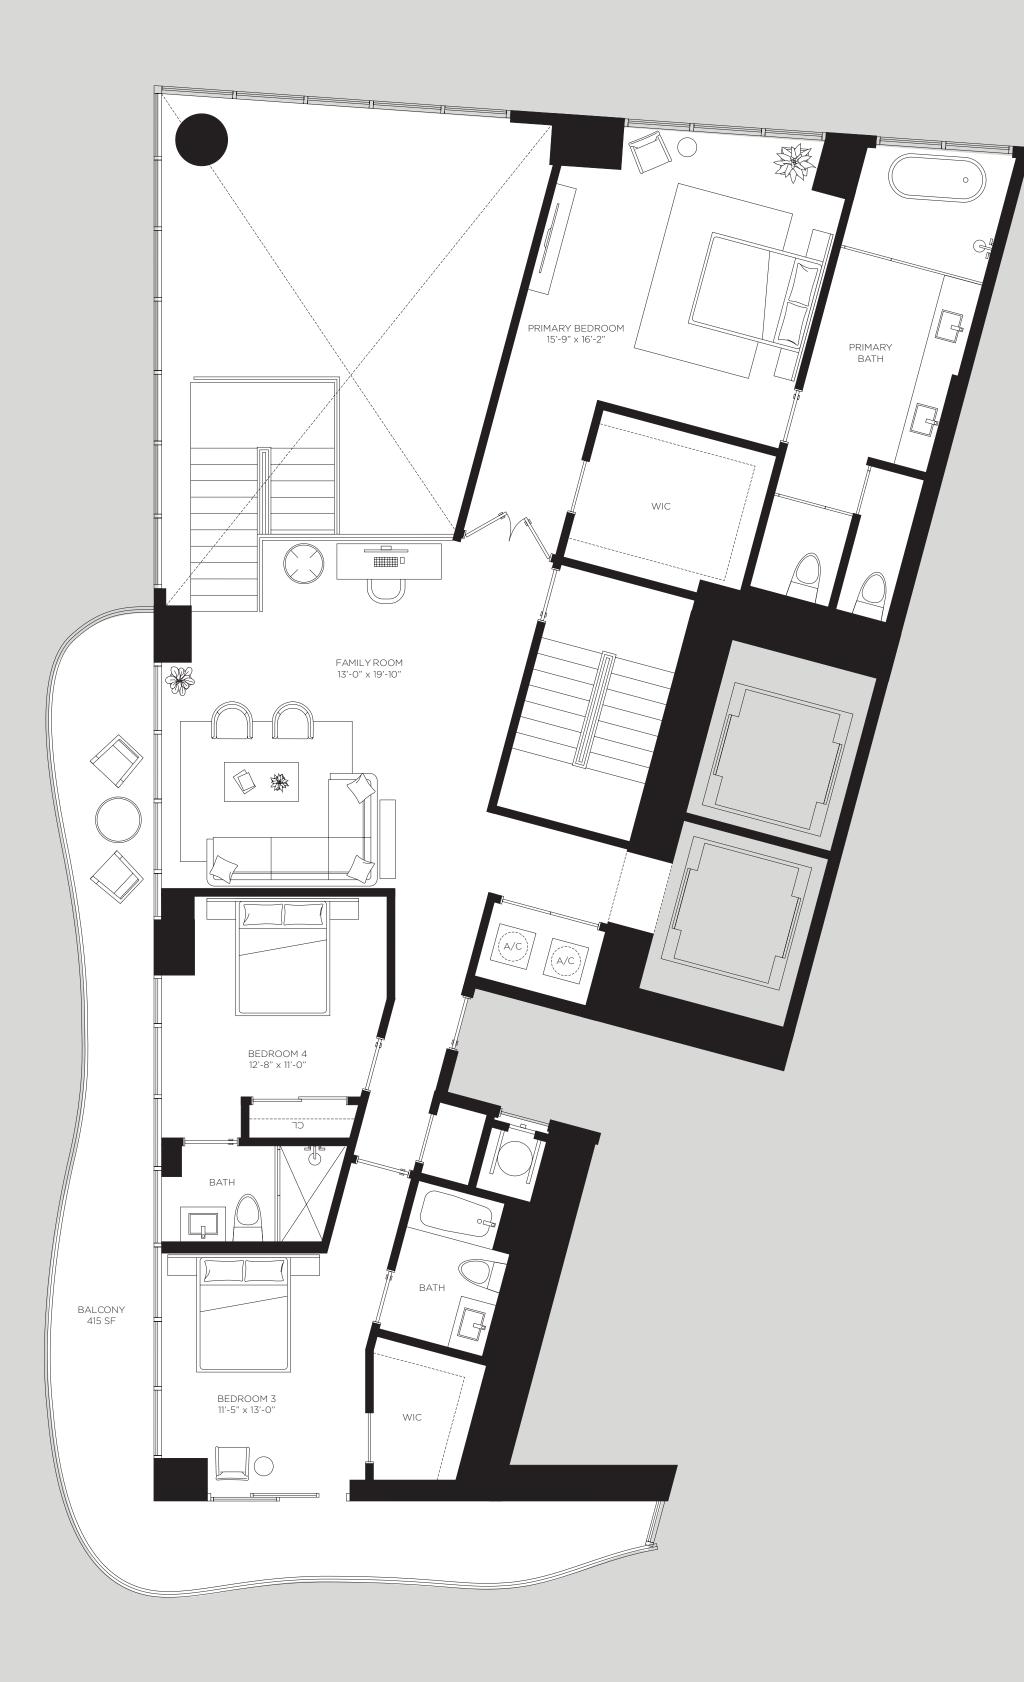

5 Bedrooms
6.5 Bathrooms
Family Room
Rooftop Pool Terrace

Interior Area 5,432 sf / 505 m<sup>2</sup>

**Terrace To** 2,583 sf / 240 m<sup>2</sup> 8,

**Total Area** 8,015 sf / 745 m<sup>2</sup>