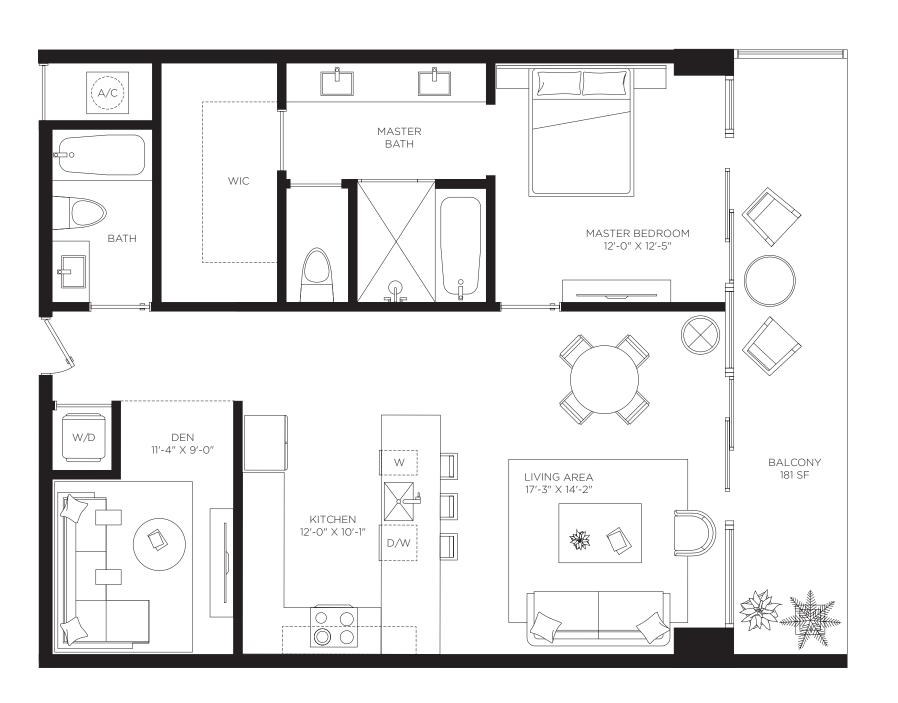

### Casa 06MOD2

Floors 2 through 9

1 Bedroom

AC Area

Den

1,595 sf / 148 m<sup>2</sup>

2 Bathrooms

Outdoor Area 290 sf / 27 m<sup>2</sup>

**Total Area** 1,885 sf / 175 m<sup>2</sup>

RESIDENCES

by **B&B**ITALIA

The Art of Italian Living Curated by Piero Lissoni

Floors 12 through 22

1 Bedroom 1 Bathroom

**AC Area** 711 sf / 66 m<sup>2</sup>

Outdoor Area 281 sf / 26 m<sup>2</sup>