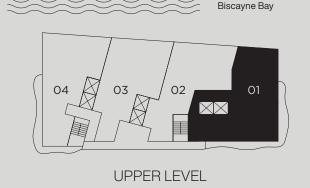

The Art of Italian Living Curated by Piero Lissoni

BEBITALIA Floor

by **B&B**ITALIA The Art of Italian Living Curated by Piero Lissoni **UPH01**Floors 54 through 56

PRIVATE LOBBY

BEDROOM 2 11'-0" x 12'-3"