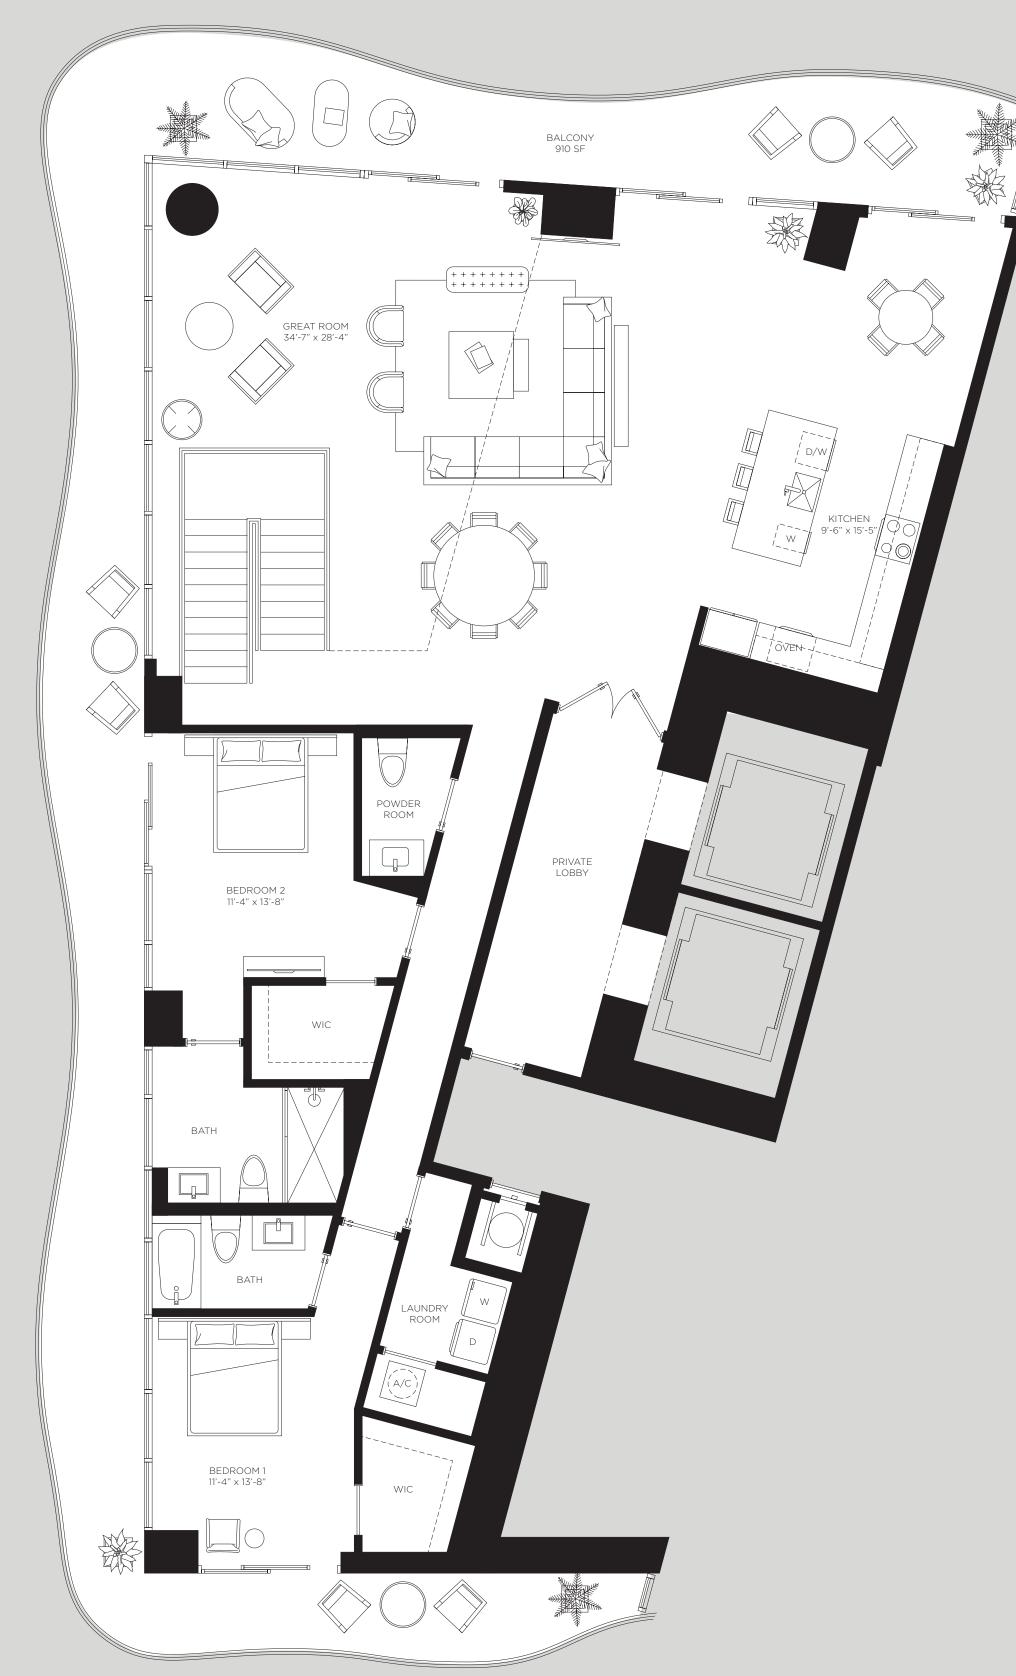

The Art of Italian Living Curated by Piero Lissoni

BEBITALIA Floor

by **B&B**ITALIA The Art of Italian Living Curated by Piero Lissoni **UPH01**Floors 54 through 56

PRIVATE LOBBY

BEDROOM 2 11'-0" x 12'-3"

LAUNDRY ROOM

SERVICE HALL

5 Bedrooms 6.5 Bathrooms Den +Storage Rooftop Pool Terrace

Interior Area 5,893 sf / 458 m<sup>2</sup>

KITCHEN 12'-0" x 16'-0"

FAMILY ROOM 11'-11" x 15'-0"

BEDROOM 1 11'-5" x 12'-3"