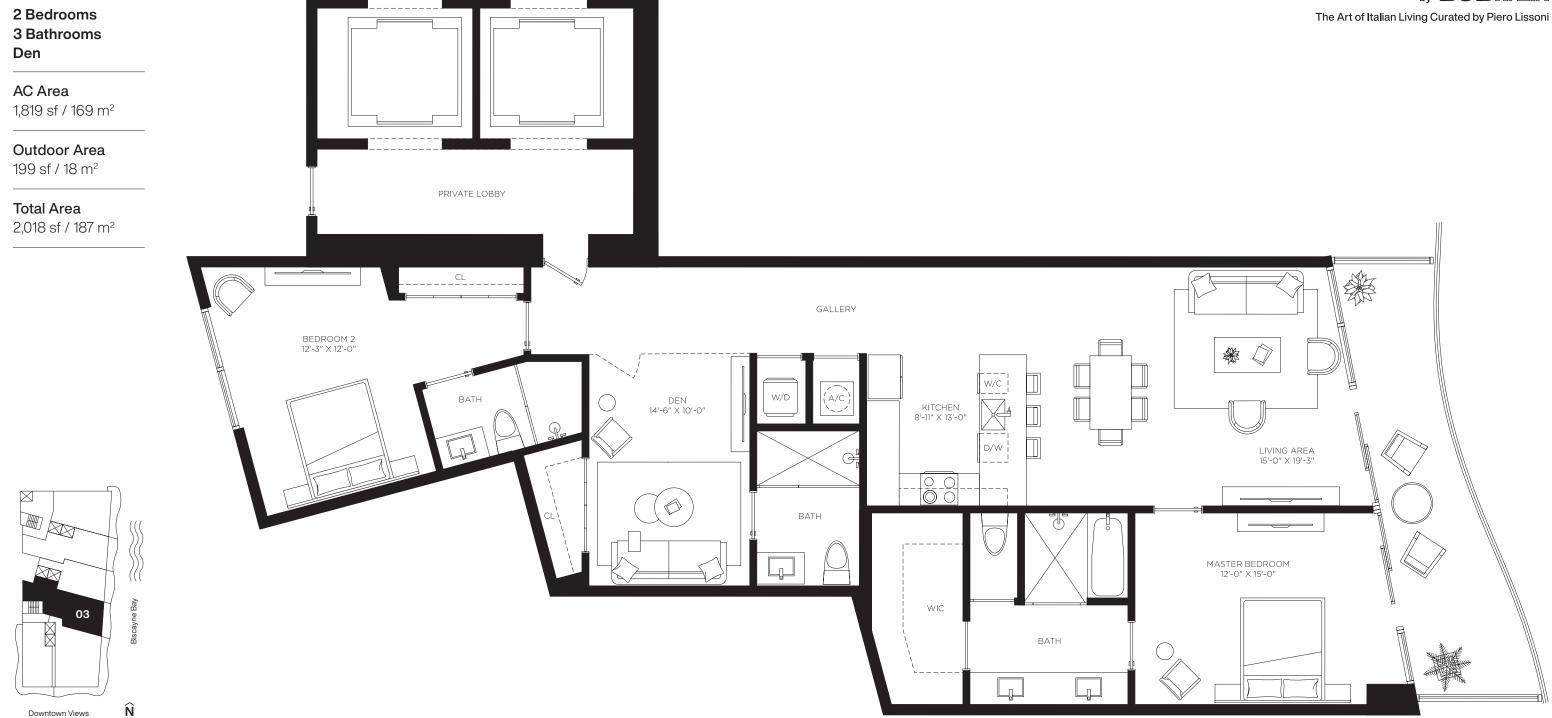

The Art of Italian Living Curated by Piero Lissoni

2 Bedrooms 3 Bathrooms

Den

AC Area

1,613 sf / 150 m<sup>2</sup>

**Outdoor Area** 

189 sf / 18 m<sup>2</sup>

**Total Area** 1,802 sf / 168 m<sup>2</sup>