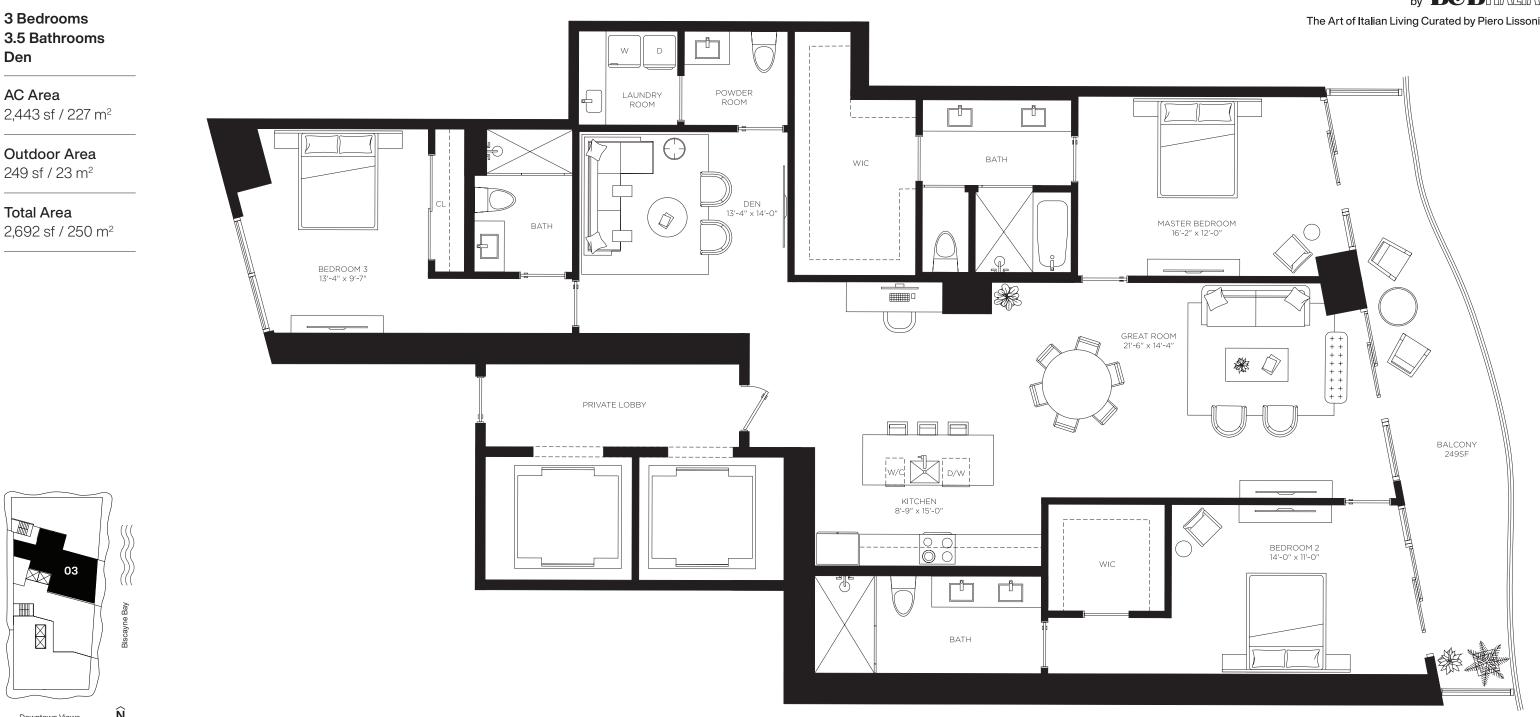

### Cielo Tre

Floors 48 through 51

Casa Bella

**RESIDENCES** 

by **B&B**TALIA

3 Bedrooms 3.5 Bathrooms Den

AC Area

2,443 sf / 227 m<sup>2</sup>

**Total Area** 2,692 sf / 250 m<sup>2</sup>