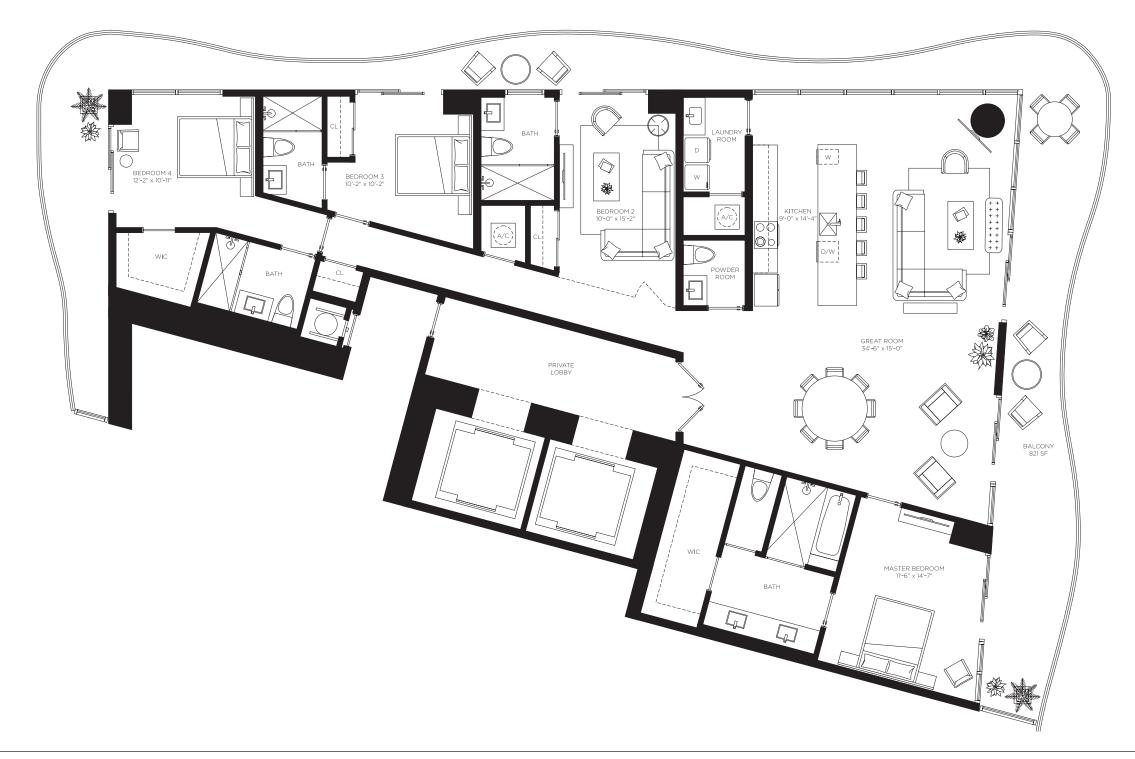

4 Bedrooms 4 Bathrooms

AC Area 2,187 sf / 203 m<sup>2</sup>

**Outdoor Area** 722 sf / 67 m<sup>2</sup>

Total Area 2,909 sf / 270 m<sup>2</sup>