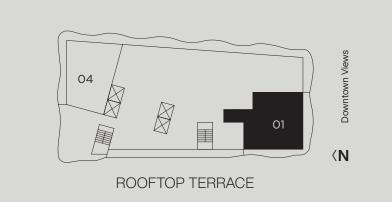

Total Area Terrace 2,370 sf / 220 m<sup>2</sup> 8,268 sf / 678 m<sup>2</sup>

ROOFTOP TERRACE 56TH Floor

INTERIOR AREA 826 SF

RESIDENCES
by BEBTALA

The Art of Italian Living Curated by Piero Lissoni

**UPH02**Floors 54 through 55