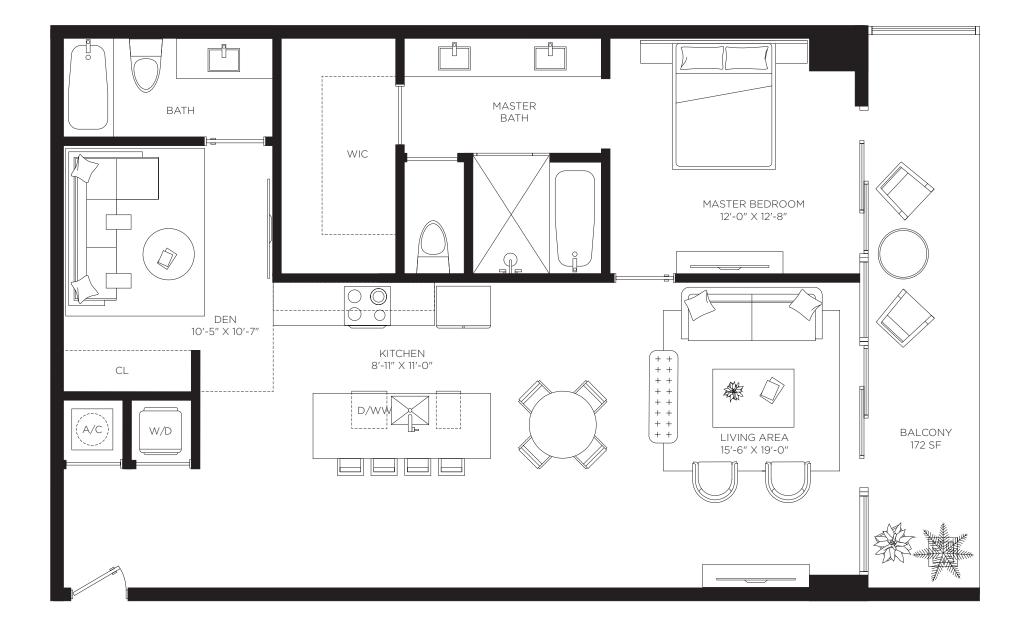

The Art of Italian Living Curated by Piero Lissoni

1 Bedrooms 2 Bathrooms Den

AC Area 1,190 sf / 111 m<sup>2</sup>

**Outdoor Area** 172 sf / 16 m<sup>2</sup>

Total Area 1,362 sf / 127 m<sup>2</sup>

Floors 2 through 46