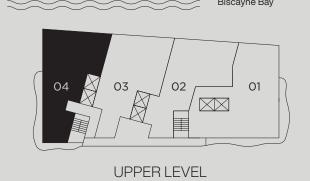

Total Area Terrace 2,370 sf / 220 m<sup>2</sup> 8,268 sf / 678 m<sup>2</sup>

ROOFTOP TERRACE 56TH Floor

INTERIOR AREA 826 SF

RESIDENCES
by BEBTALA

The Art of Italian Living Curated by Piero Lissoni

**UPH02**Floors 54 through 55