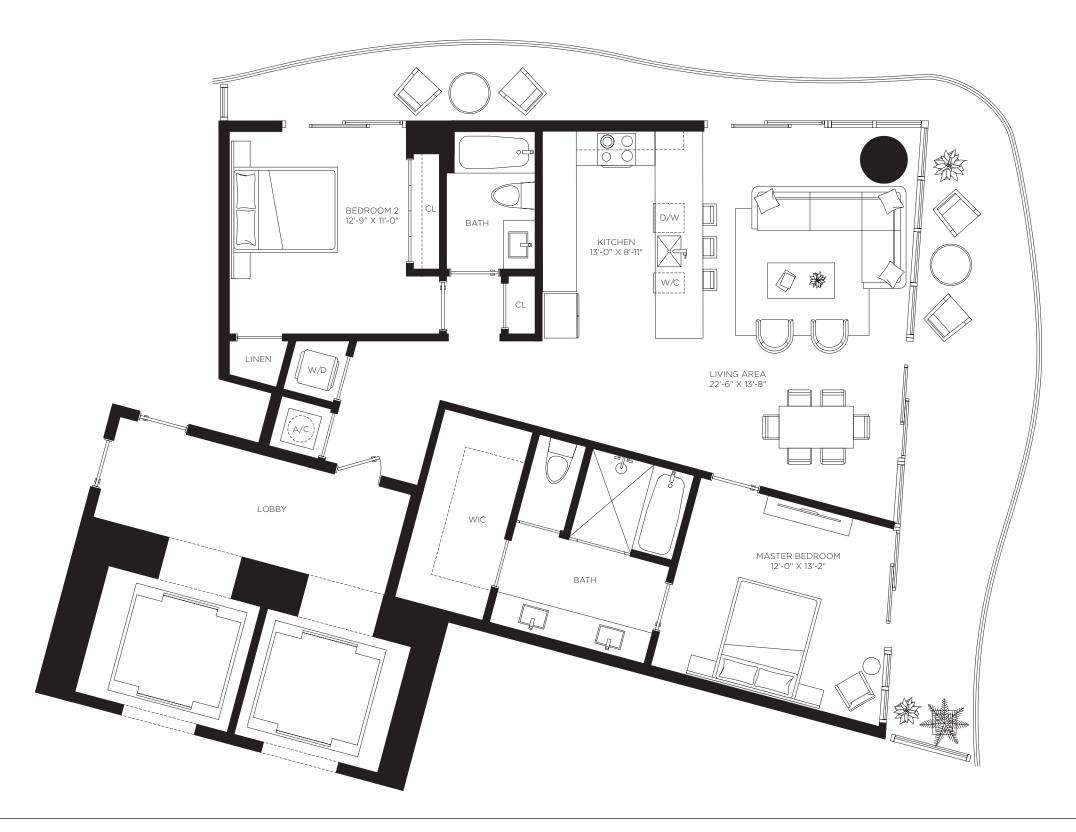

### Casa 08MOD

Floors 9 through 10

Casa Bella

**RESIDENCES** 

by **B&B**TALIA

The Art of Italian Living Curated by Piero Lissoni

2 Bedrooms 2.5 Bathrooms Den

AC Area

1,878 sf / 175 m<sup>2</sup>

**Outdoor Area** 181 sf / 17 m<sup>2</sup>

**Total Area** 2,059 sf / 191 m<sup>2</sup>

1st Floor

2<sup>nd</sup> Floor