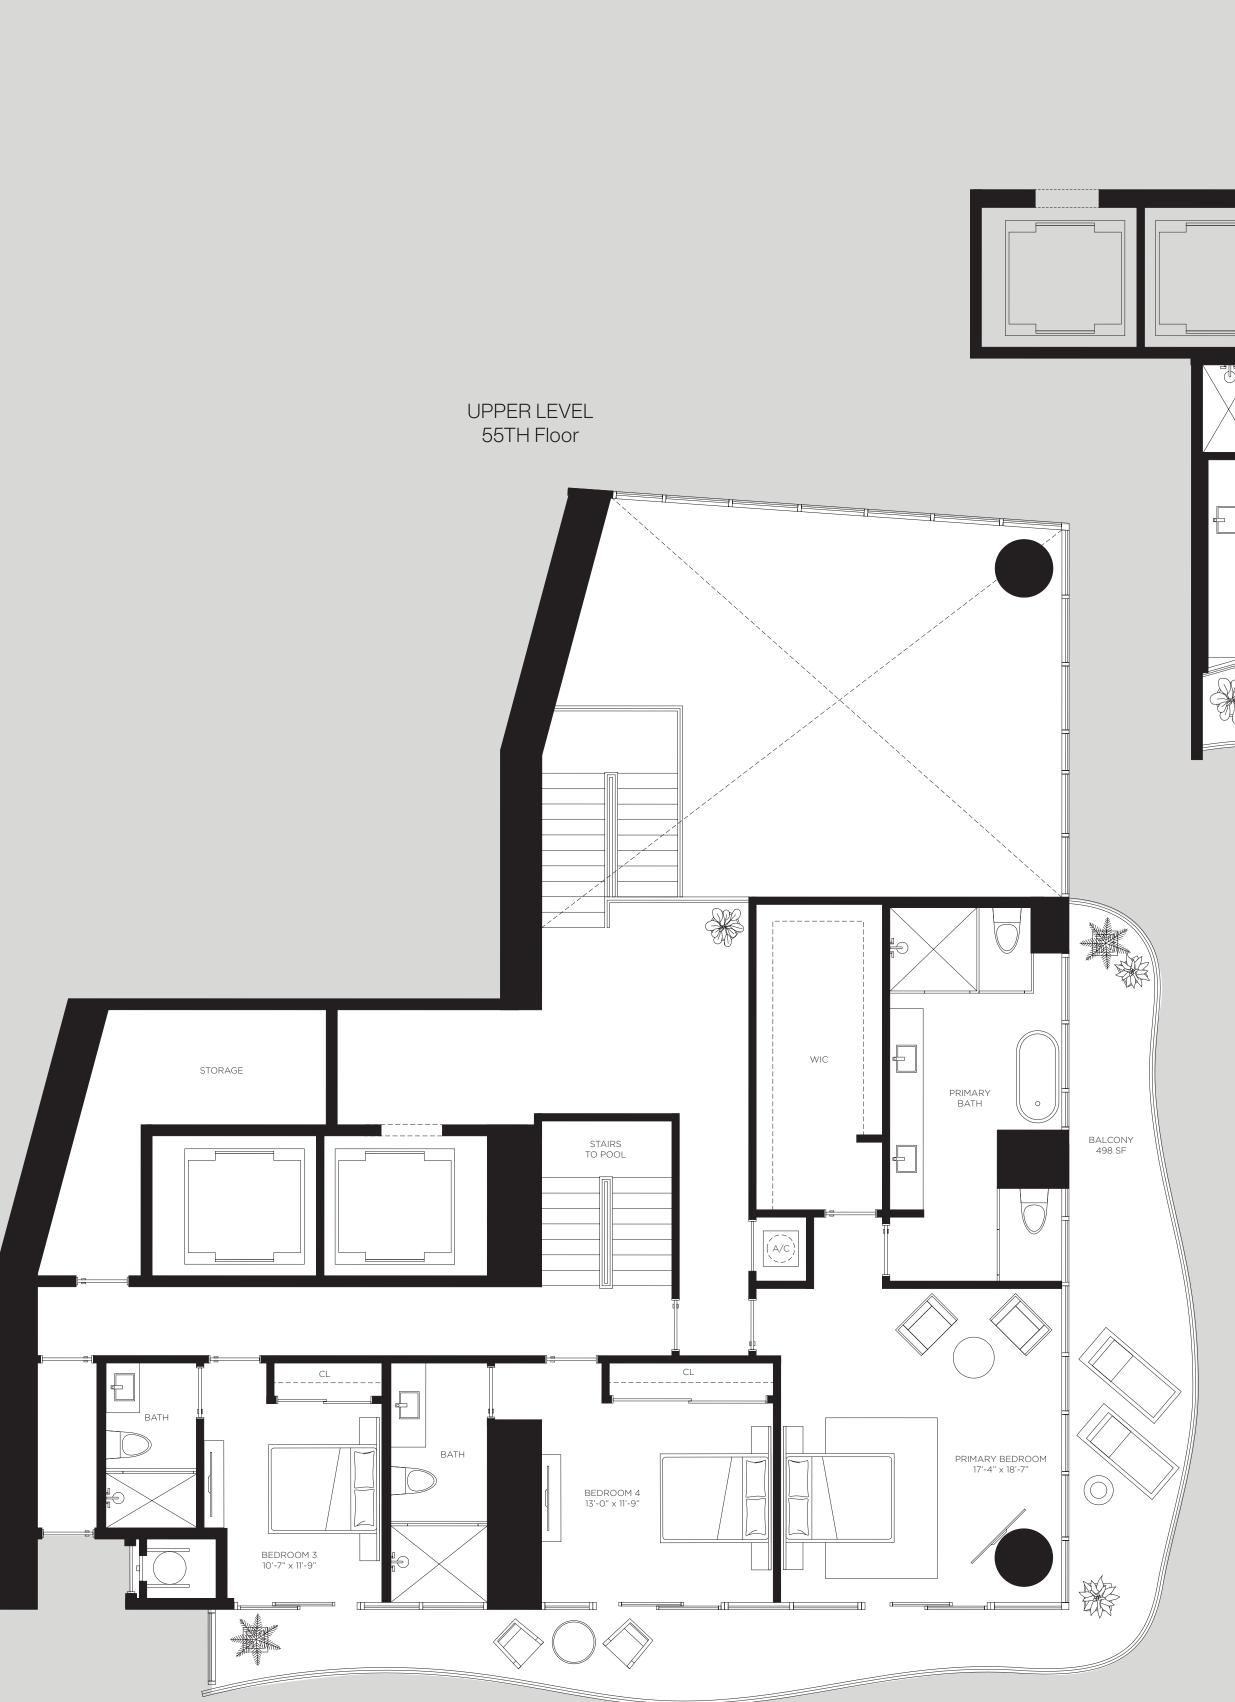

LAUNDRY ROOM

SERVICE HALL

5 Bedrooms 6.5 Bathrooms Den +Storage Rooftop Pool Terrace

Interior Area 5,893 sf / 458 m<sup>2</sup>

KITCHEN 12'-0" x 16'-0"

FAMILY ROOM 11'-11" x 15'-0"

BEDROOM 1 11'-5" x 12'-3"