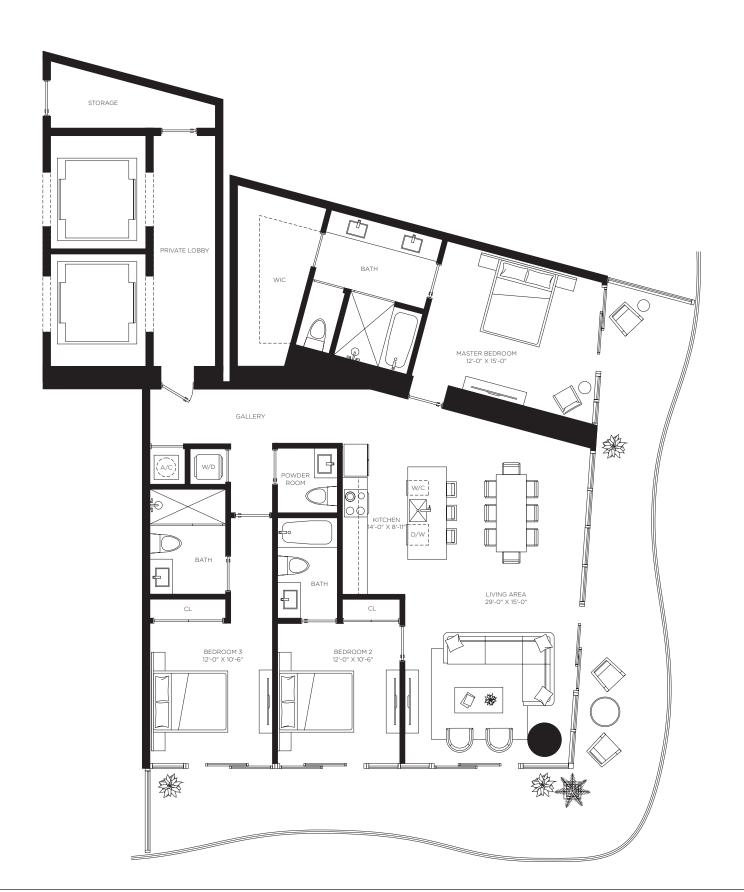

#### Casa 09MOD

1<sup>st</sup> Floor

Floors 9 through 10

Casa Bella

**RESIDENCES** 

by **B&B**TALIA

The Art of Italian Living Curated by Piero Lissoni

2 Bedrooms 3 Bathrooms Den

AC Area

2,053 sf / 191 m<sup>2</sup>

**Outdoor Area** 172 sf / 16 m<sup>2</sup>

**Total Area** 2,225 sf / 207 m<sup>2</sup>

2<sup>nd</sup> Floor

Floors 2 through 46

3 Bedrooms 3.5 Bathrooms

**AC Area** 1,953 sf / 182 m<sup>2</sup>