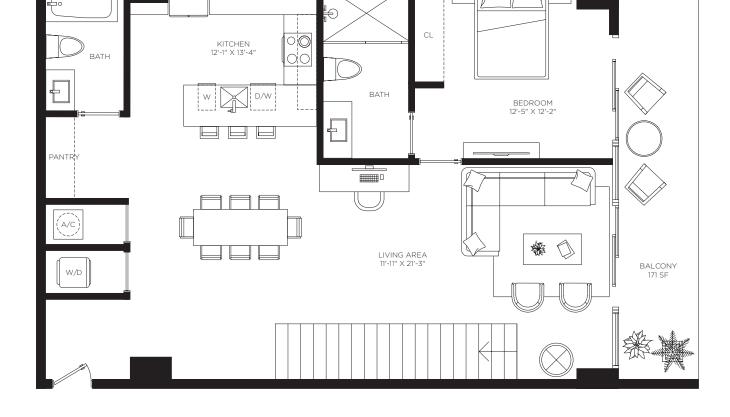

**Outdoor Area** 181 sf / 17 m<sup>2</sup>

**Total Area** 1,241 sf / 115 m<sup>2</sup>

by **B&B**TALIA

The Art of Italian Living Curated by Piero Lissoni

Floors 2 through 8

Casa Bella **RESIDENCES** 

by **B&B**TALIA

The Art of Italian Living Curated by Piero Lissoni

1 Bedrooms 2 Bathrooms Den

AC Area 1,190 sf / 111 m<sup>2</sup>

**Outdoor Area** 172 sf / 16 m<sup>2</sup>

Total Area 1,362 sf / 127 m<sup>2</sup>

Floors 2 through 46