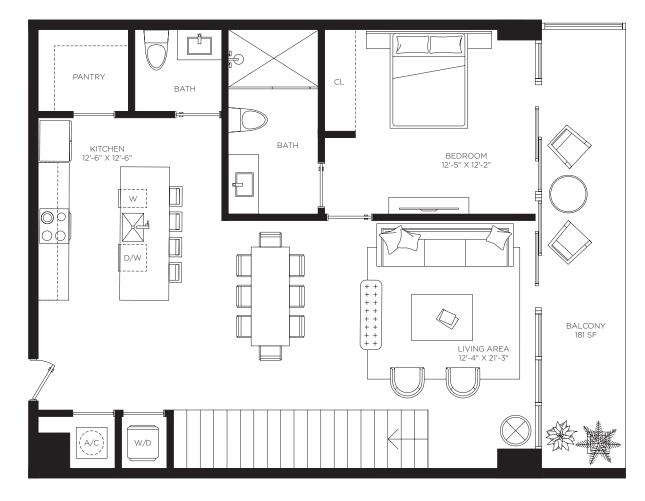

**Total Area** 925 sf / 92 m<sup>2</sup>

**RESIDENCES** 

by **B&B**ITALIA

The Art of Italian Living Curated by Piero Lissoni

Floors 2 through 8

1 Bedrooms 2 Bathrooms Den

AC Area 1,060 sf / 98.5 m<sup>2</sup>

**Outdoor Area** 181 sf / 17 m<sup>2</sup>

**Total Area** 1,241 sf / 115 m<sup>2</sup>

by **B&B**TALIA

The Art of Italian Living Curated by Piero Lissoni

Floors 2 through 8

Casa Bella **RESIDENCES** 

by **B&B**TALIA