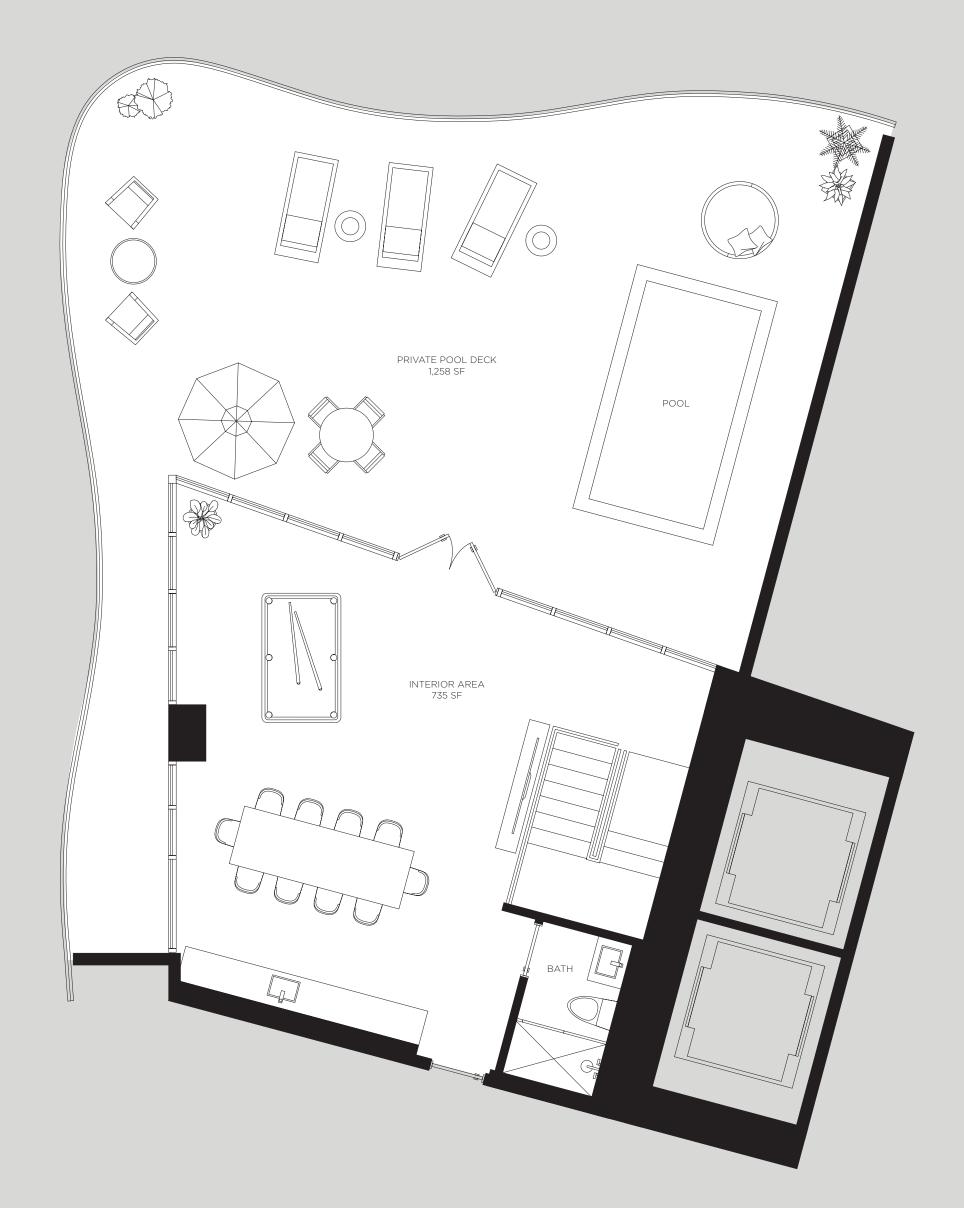

Total Area Terrace 2,370 sf / 220 m<sup>2</sup> 8,268 sf / 678 m<sup>2</sup>

ROOFTOP TERRACE 56TH Floor

INTERIOR AREA 826 SF

RESIDENCES
by BEBTALA

The Art of Italian Living Curated by Piero Lissoni

**UPH02**Floors 54 through 55