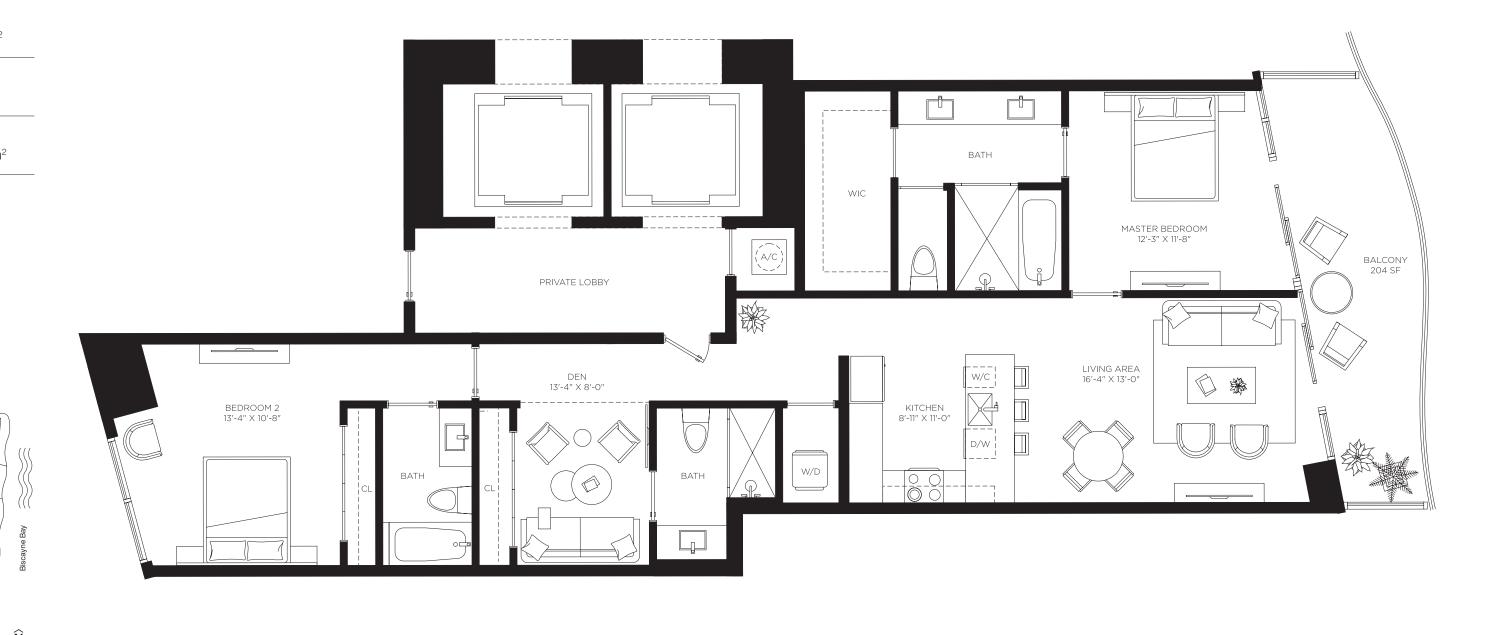

### Casa 06MOD2

Floors 2 through 9

1 Bedroom

AC Area

Den

1,595 sf / 148 m<sup>2</sup>

2 Bathrooms

Outdoor Area 290 sf / 27 m<sup>2</sup>

**Total Area** 1,885 sf / 175 m<sup>2</sup>

RESIDENCES

by **B&B**ITALIA

The Art of Italian Living Curated by Piero Lissoni

Floors 12 through 22

1 Bedroom 1 Bathroom

**AC Area** 711 sf / 66 m<sup>2</sup>

Outdoor Area 281 sf / 26 m<sup>2</sup>