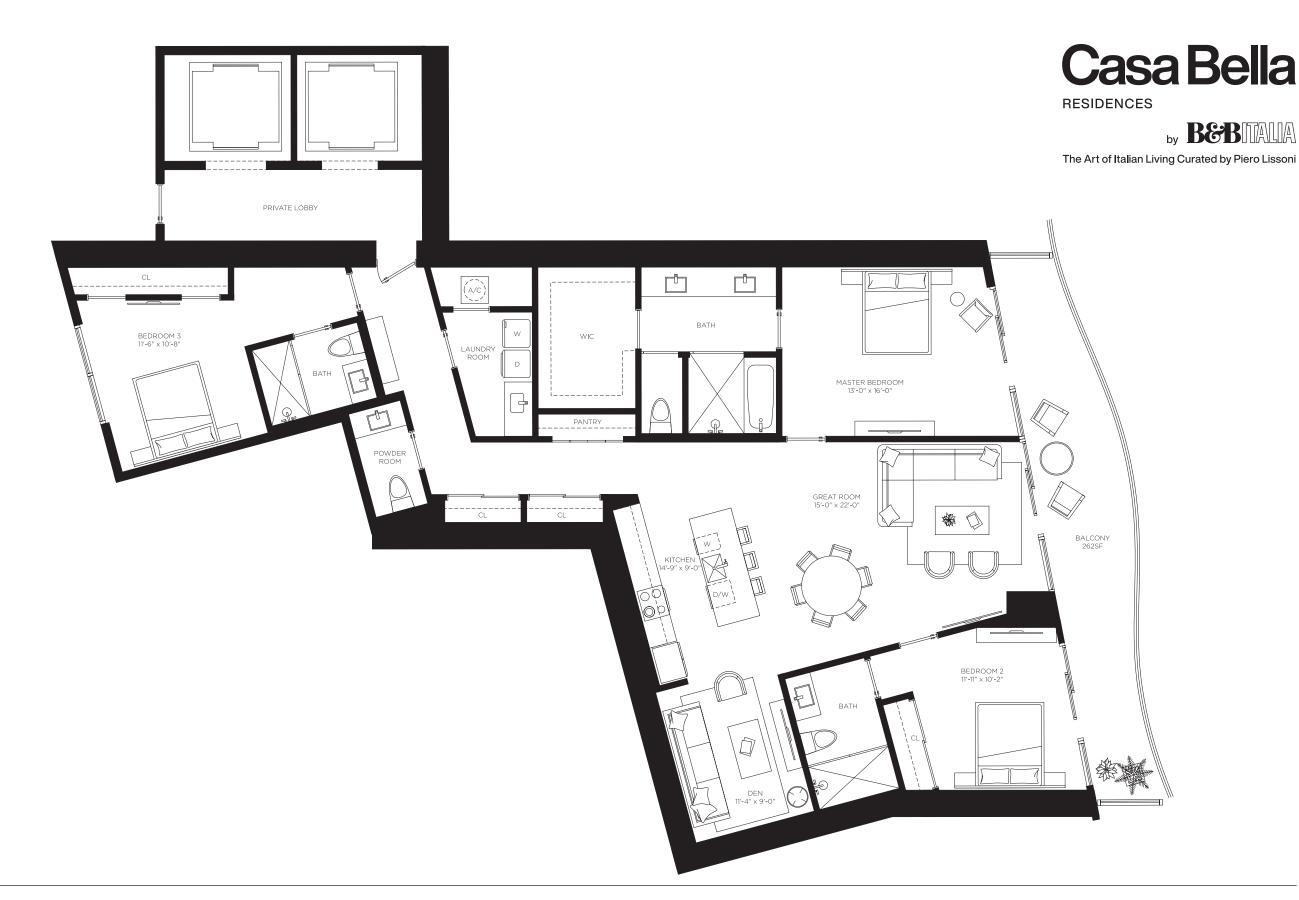

2 Bedrooms 2 Bathrooms

AC Area 1,303 sf / 121 m<sup>2</sup>

**Outdoor Area** 464 sf / 43 m<sup>2</sup>

Total Area 1,767 sf / 164 m<sup>2</sup>

**RESIDENCES** 

by **B&B**ITALIA

The Art of Italian Living Curated by Piero Lissoni