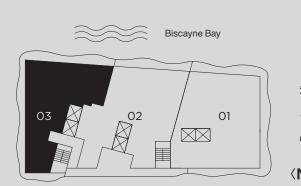

The Art of Italian Living Curated by Piero Lissoni

BEBITALIA Floor

by **B&B**ITALIA The Art of Italian Living Curated by Piero Lissoni **UPH01**Floors 54 through 56

PRIVATE LOBBY

BEDROOM 2 11'-0" x 12'-3"