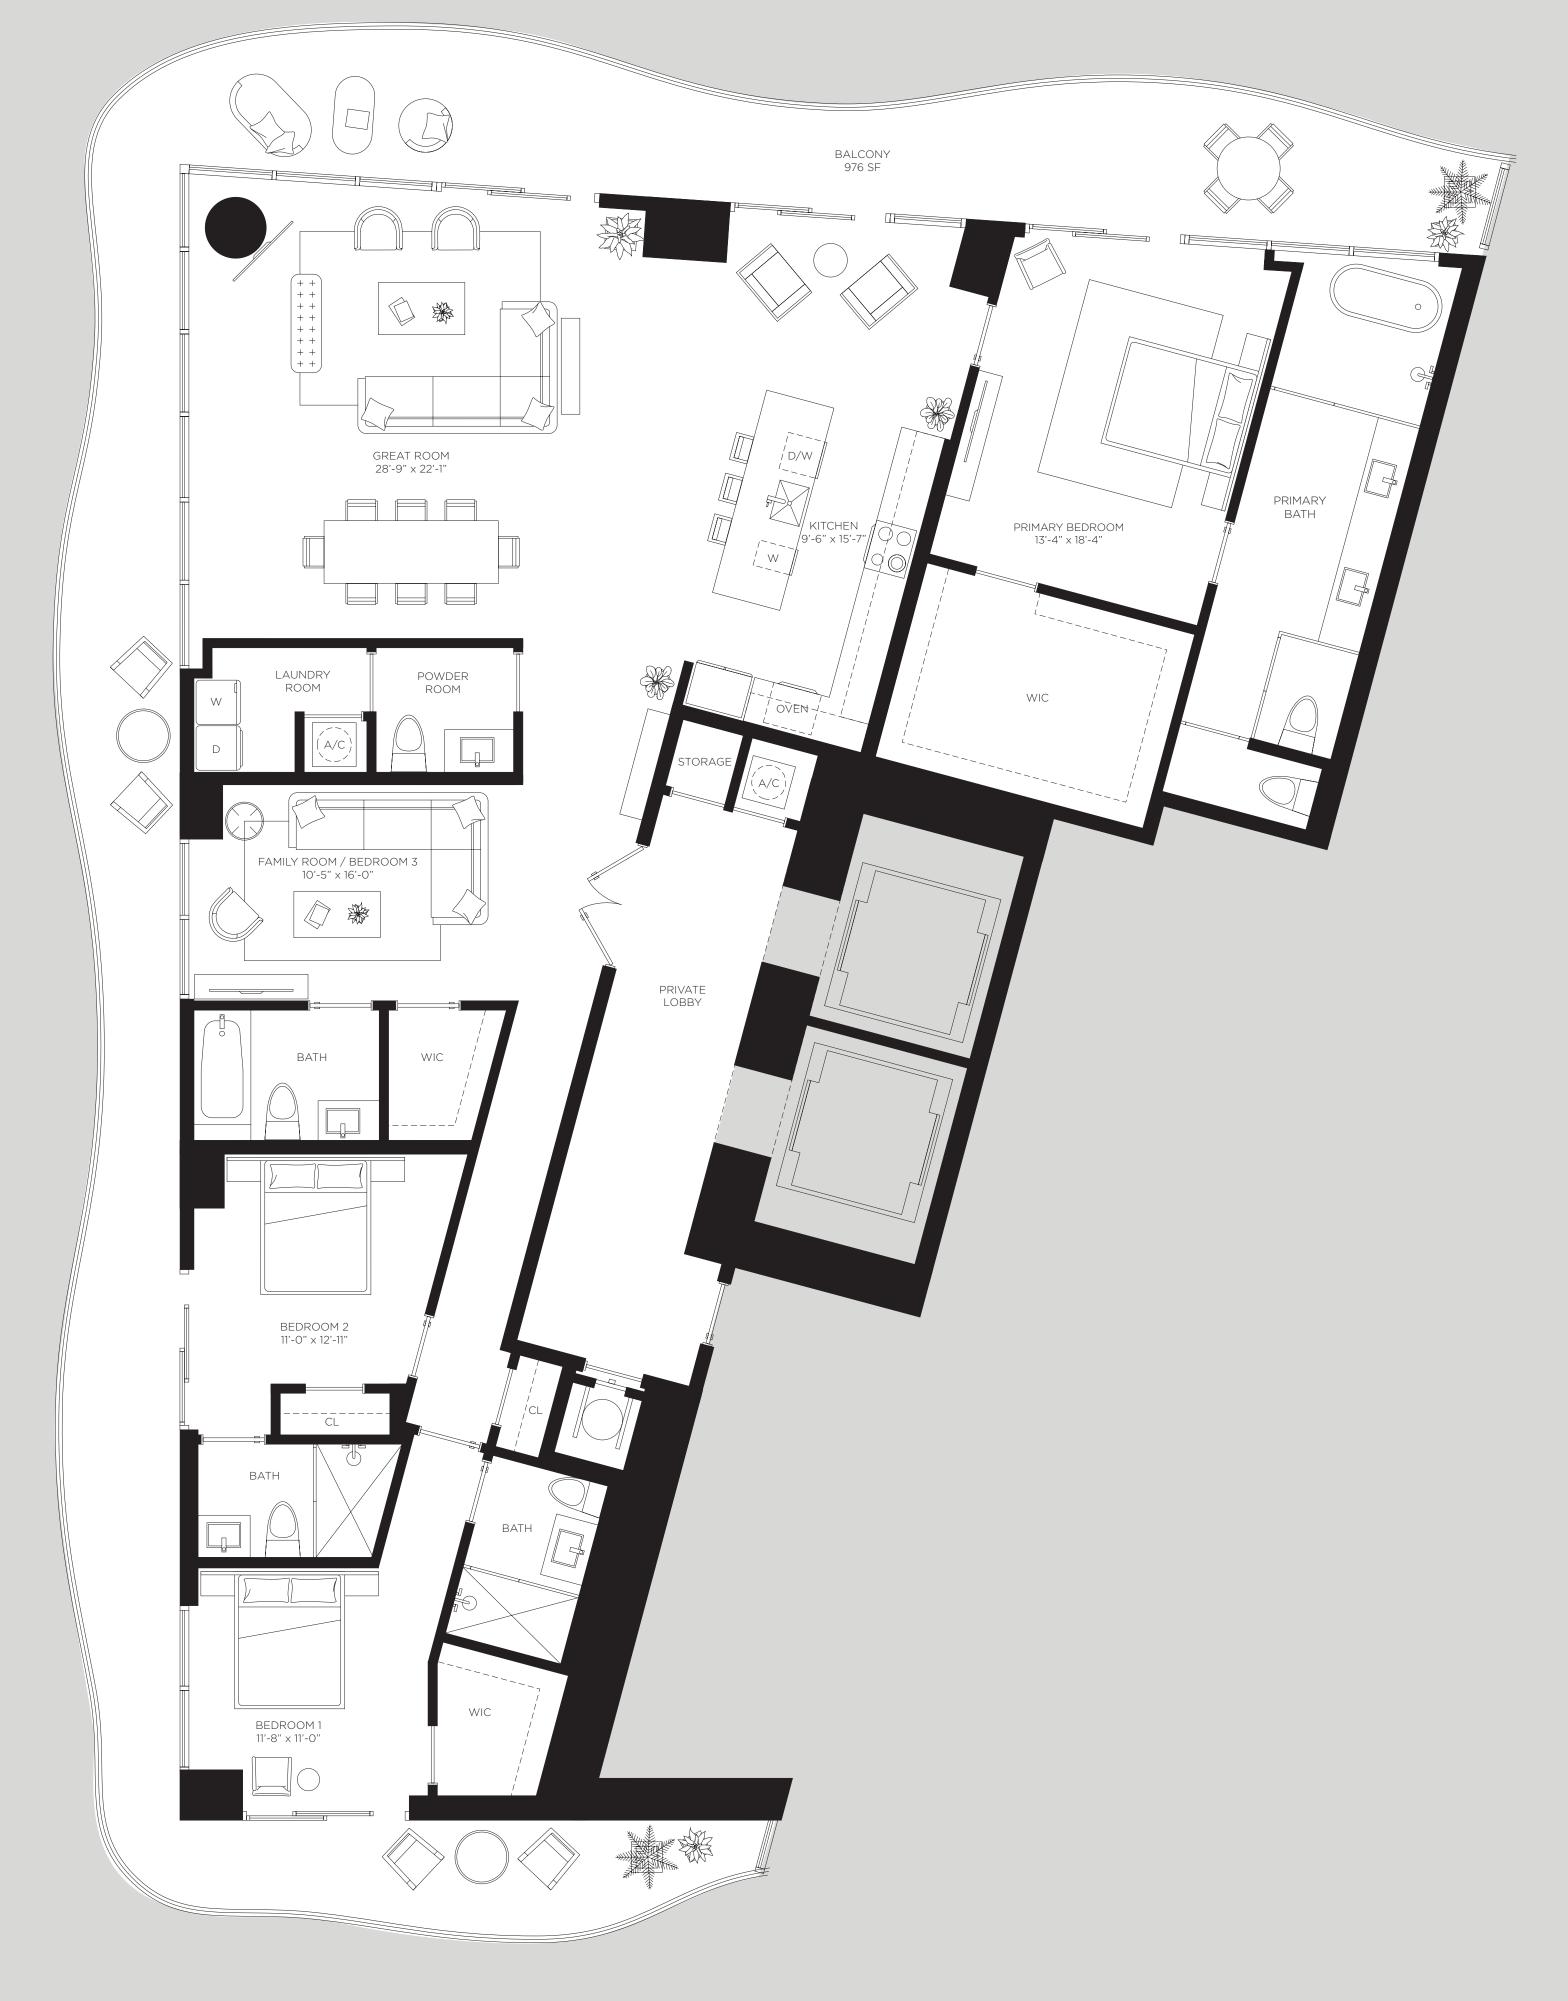

### Casa 06MOD

Floors 12 through 22

2 Bedrooms 2 Bathrooms

AC Area

1,326 sf / 123 m<sup>2</sup>

Outdoor Area 449 sf / 42 m<sup>2</sup>

**Total Area** 1,775 sf / 165 m<sup>2</sup>

RESIDENCES