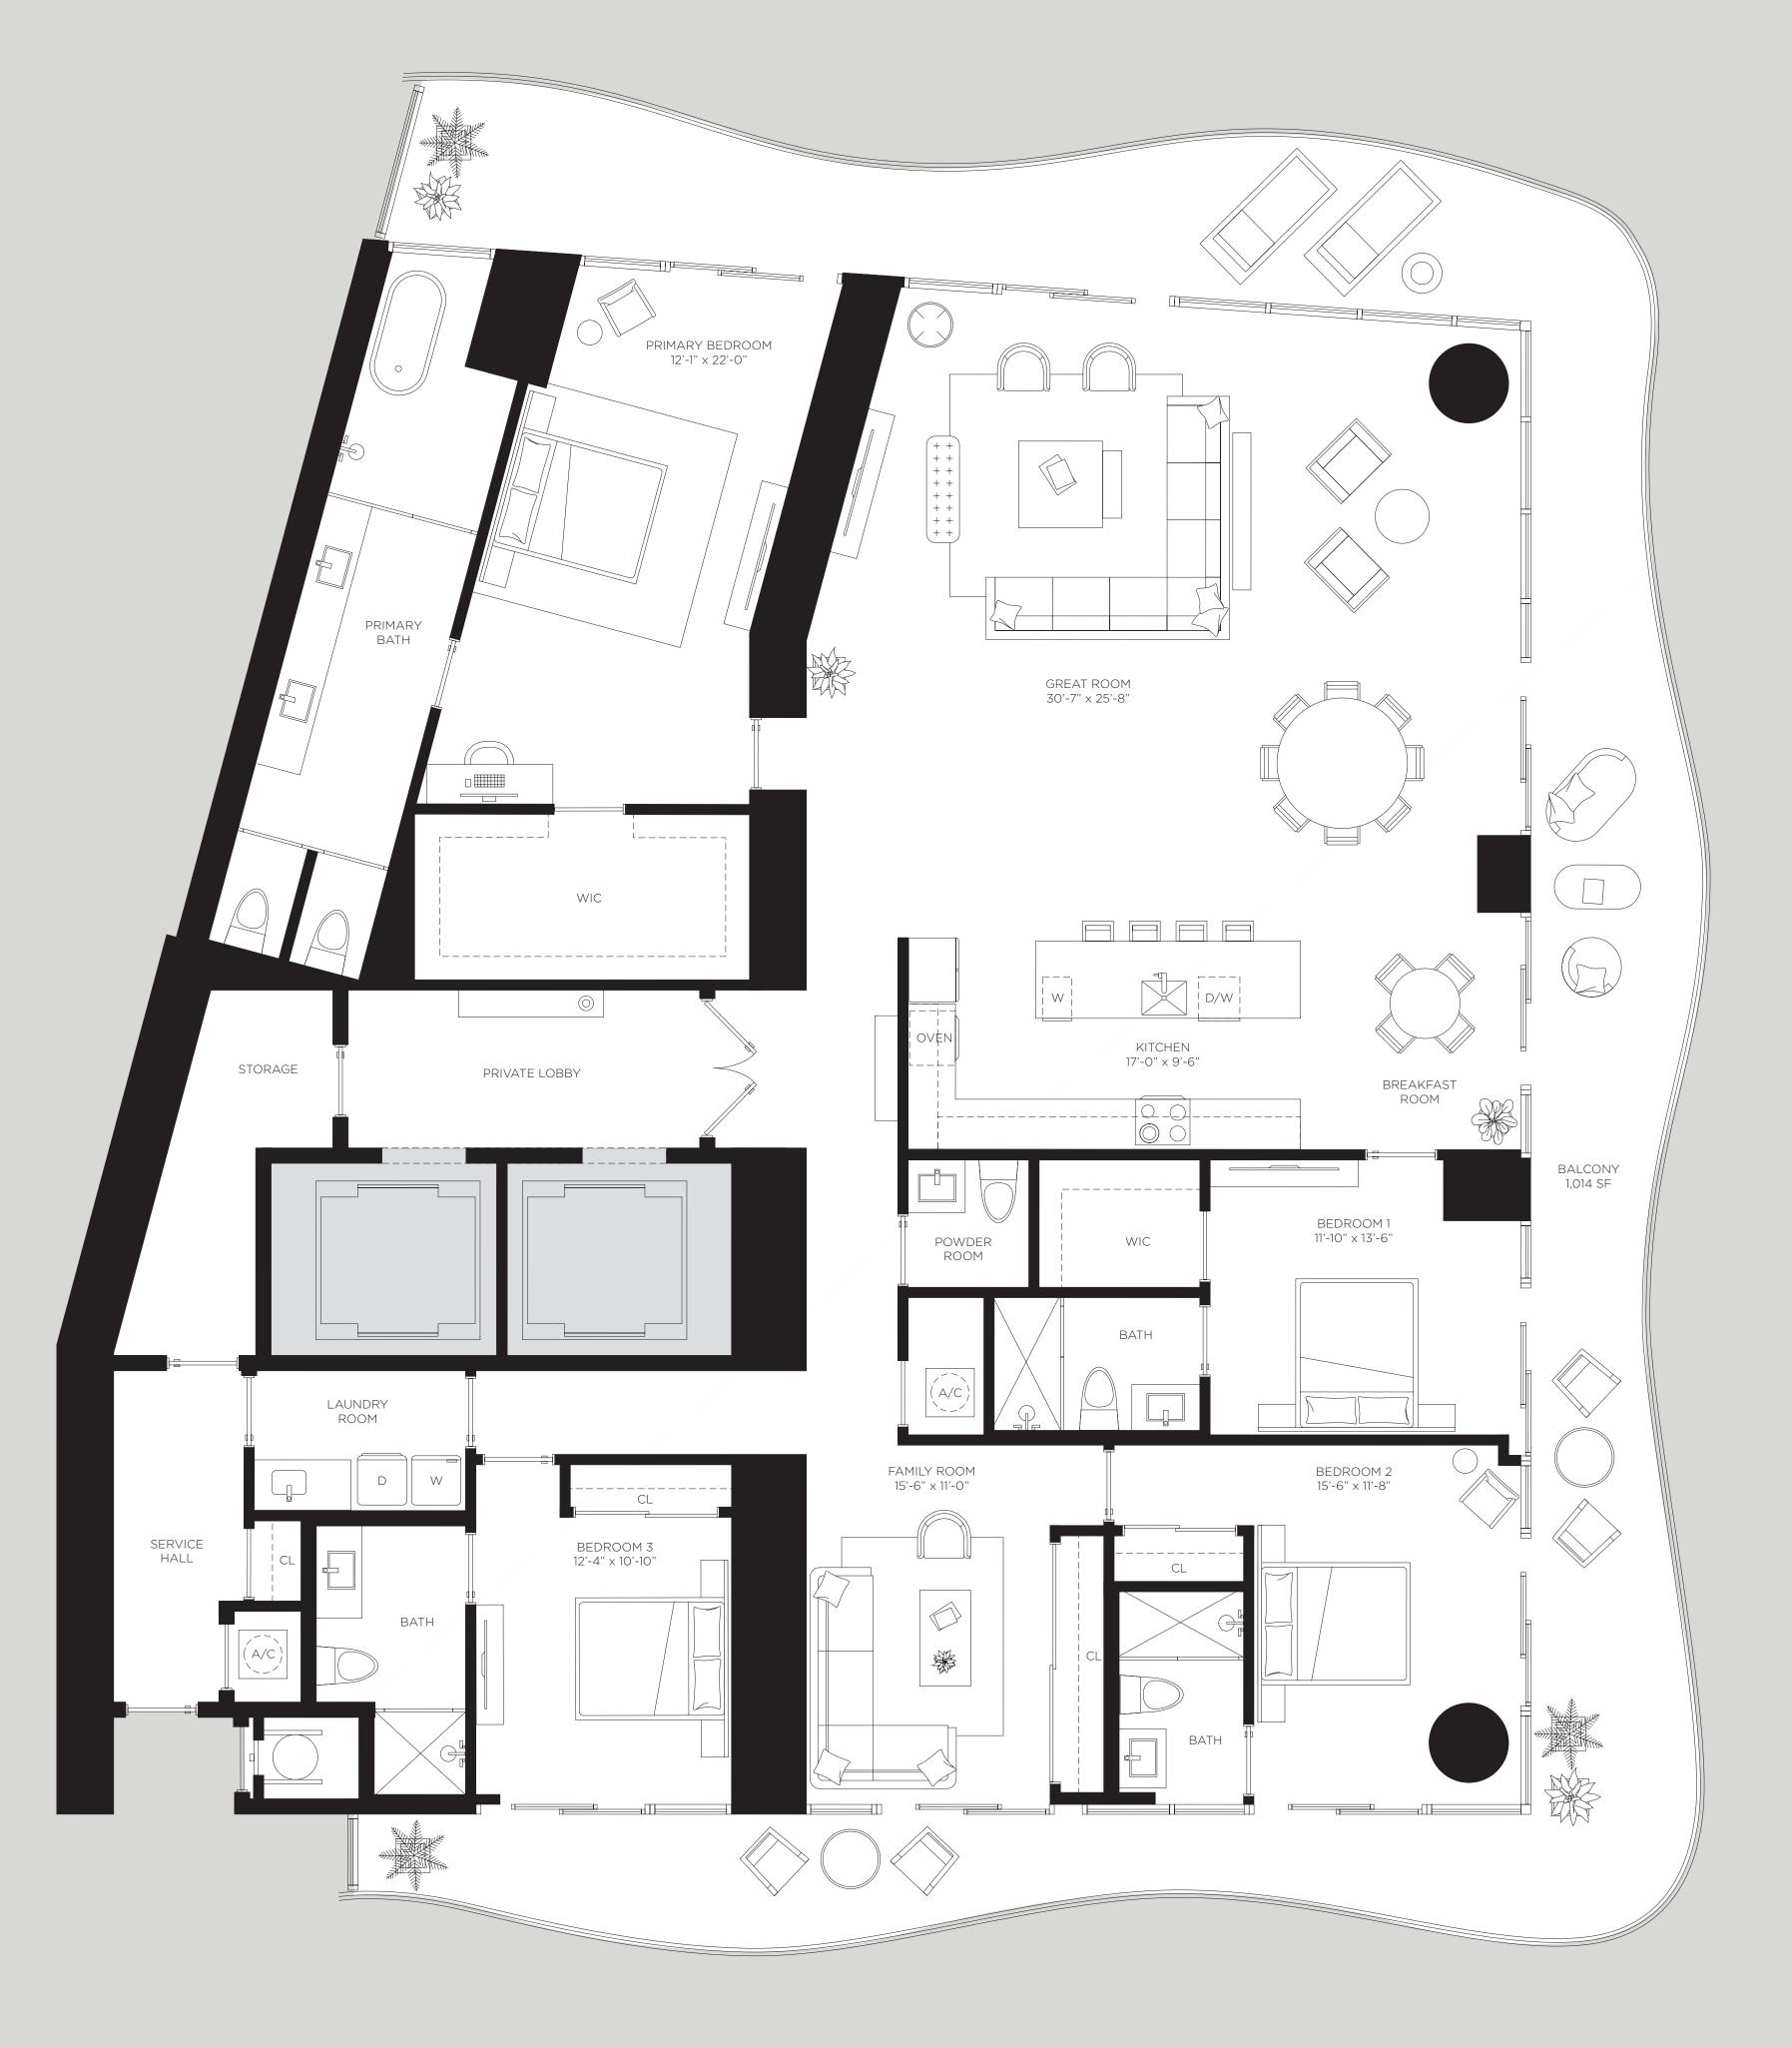

RESIDENCES

by B&BITALIA

Terrace

1,014 sf / 94 m<sup>2</sup>

The Art of Italian Living Curated by Piero Lissoni

RESIDENCES

by B&BTALIA

Floors

LAUNDRY ROOM

SERVICE HALL

5 Bedrooms 6.5 Bathrooms Den +Storage Rooftop Pool Terrace

Interior Area 5,893 sf / 458 m<sup>2</sup>

KITCHEN 12'-0" x 16'-0"

FAMILY ROOM 11'-11" x 15'-0"

BEDROOM 1 11'-5" x 12'-3"

Total Area Terrace 2,370 sf / 220 m<sup>2</sup> 8,268 sf / 678 m<sup>2</sup>

ROOFTOP TERRACE 56TH Floor

INTERIOR AREA 826 SF

RESIDENCES
by BEBTALA

The Art of Italian Living Curated by Piero Lissoni

**UPH02**Floors 54 through 55