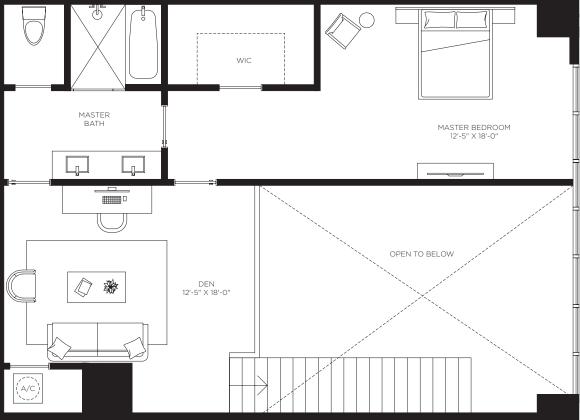

**Outdoor Area** 181 sf / 17 m<sup>2</sup>

**Total Area** 1,241 sf / 115 m<sup>2</sup>

by **B&B**TALIA

The Art of Italian Living Curated by Piero Lissoni

Floors 2 through 8

Casa Bella **RESIDENCES** 

by **B&B**TALIA

The Art of Italian Living Curated by Piero Lissoni

1 Bedrooms 2 Bathrooms Den

AC Area 1,190 sf / 111 m<sup>2</sup>

**Outdoor Area** 172 sf / 16 m<sup>2</sup>

Total Area 1,362 sf / 127 m<sup>2</sup>

Floors 2 through 46