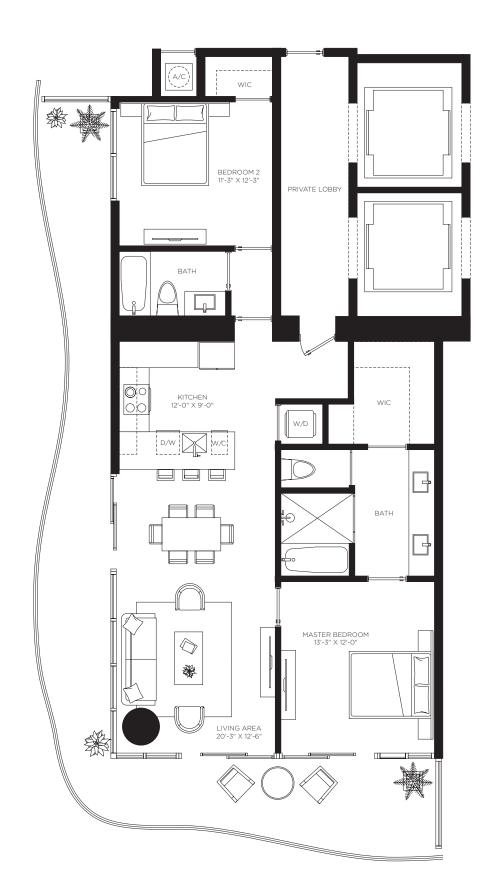

The Art of Italian Living Curated by Piero Lissoni

2 Bedrooms 3 Bathrooms

Den

AC Area

1,613 sf / 150 m<sup>2</sup>

**Outdoor Area** 

189 sf / 18 m<sup>2</sup>

**Total Area** 1,802 sf / 168 m<sup>2</sup>