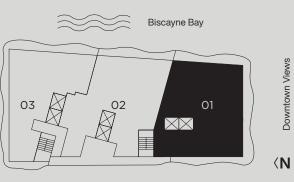

2 Bedrooms 2 Bathrooms

AC Area 1,303 sf / 121 m<sup>2</sup>

**Outdoor Area** 464 sf / 43 m<sup>2</sup>

Total Area 1,767 sf / 164 m<sup>2</sup>

**RESIDENCES** 

by **B&B**ITALIA

The Art of Italian Living Curated by Piero Lissoni