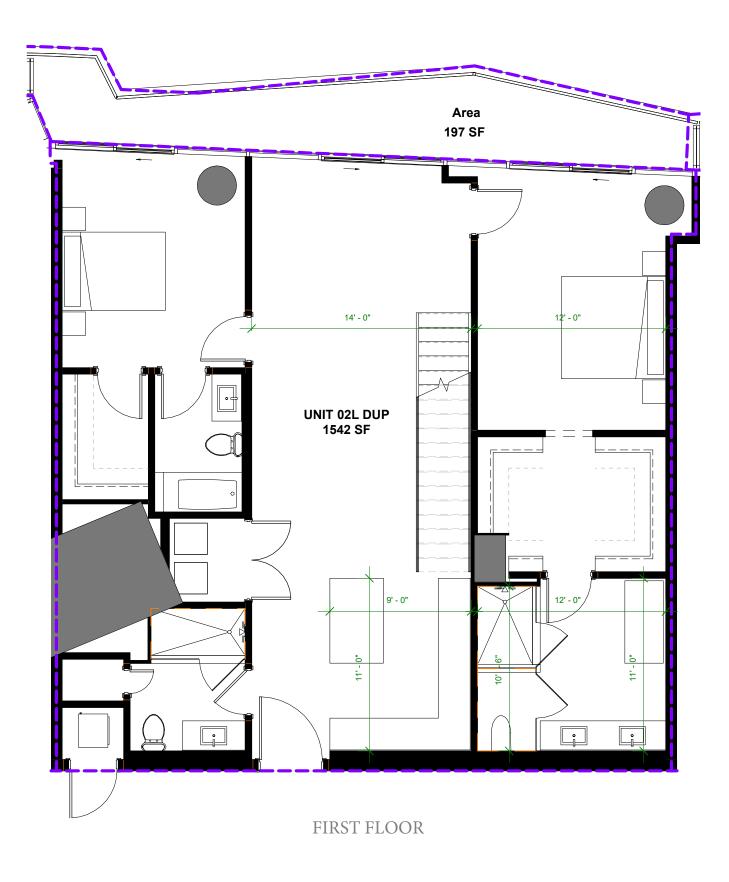

### Residence 02L DUP | Levels 10 & 11 2 BEDROOMS 4 BATHROOMS + FAMILY/GUEST ROOM

A/C INTERIOR AREA: 2,379 SQ.FT. 221.01 SQ.M. TERRACE AREA: 197 SQ.FT. 18.30 SQ.M. TOTAL RESIDENCE: 2,576 SQ.FT. 239.31 SQ.M.

Residence 02L DUP SECOND FLOOR

ORAL REPRESENTATIONS CANNOT BE RELIED UPON AS CORRECTLY STATING THE REPRESENTATIONS, REFERENCE SHOULD BE MADE TO THE DOCUMENTS REQUIRED BY SECTION 718.503, FLORIDA STATUTES, TO BE FURNISHED BY A DEVELOPER TO A BUYER OR LESSEE.

THE DIMENSIONS STATED FOR ANY DEPICTED UNIT FLOOR PLAN ARE APPROXIMATE BECAUSE THERE ARE VARIOUS RECOGNIZED METHODS FOR CALCULATING THE SQUARE FOOTAGE OF A UNIT. CENTERLINE OF INTERIOR DEMISING WALLS WITHOUT DEDUCTIONS FOR CUTOUTS, CURVES, OR ARCHITECTURAL FEATURES, THIS METHOD TYPICALLY RESULTS IN OUOTED DIMENSIONS THAT WOULD BE DETERMINED BY USING OTHER ACCEPTED METHODS, THE ILLUSTRATIONS AND IMAGES ARE CONCEPTUAL. THE FLOOR PLAN, UNIT LAYOUT, LOCATIONS OF WINDOWS, DOORS, CLOSETS, PLUMBING FIXTURES, MECHANICAL EQUIPMENT, APPLIANCES, STRUCTURAL ELEMENTS, AND THE USES, CONFIGURATIONS, AND ENTRIES TO ROOMS MAY CHANGE BASED ON FINAL APPROVED PLANS, PERMITTING, AND COMPLETED CONSTRUCTION. THE FURNITURE LAYOUT AND THE USES OF SPACE ILLUSTRATED ARE SUGGESTED USES ONLY AND NOT INTENDED TO GUARANTY ANY SPECIFIC USE OF SPACE OR ACCOMMODATION OF SPECIFIC FURNISHINGS, DESIGN FEATURES, FIXTURES, AND DÉCOR ILLUSTRATED ARE CONCEPTUAL AND MAY NOT BE INCLUDED WITH A UNIT PURCHASE. CONSULT THE DEVELOPER'S PROSPECTUS WHICH WILL BE PROVIDED TO YOU BY THE DEVELOPER TO LEARN WHAT IS INCLUDED WITH A UNIT PURCHASE AND TO REVIEW THE UNIT SQUARE FOOTAGE CALCULATION METHOD TO BE RELIED UPON, WHICH IS SET FORTH IN THE DEVELOPER'S PROSPECTUS. THE DEVELOPER, 444 BRICKELL ONE, LLC, IS A LICENSEE OF THE RELATED GROUP AND THE OWNER OF BACCARAT\*, NEITHER OF WHICH IS THE DEVELOPER. 2021© WITH ALL RIGHTS RESERVED. THE COMPLETE OFFERING TERMS ARE IN A CPS-12 APPLICATION AVAILABLE FROM THE OFFEROR. FILE NO. CP22-0059