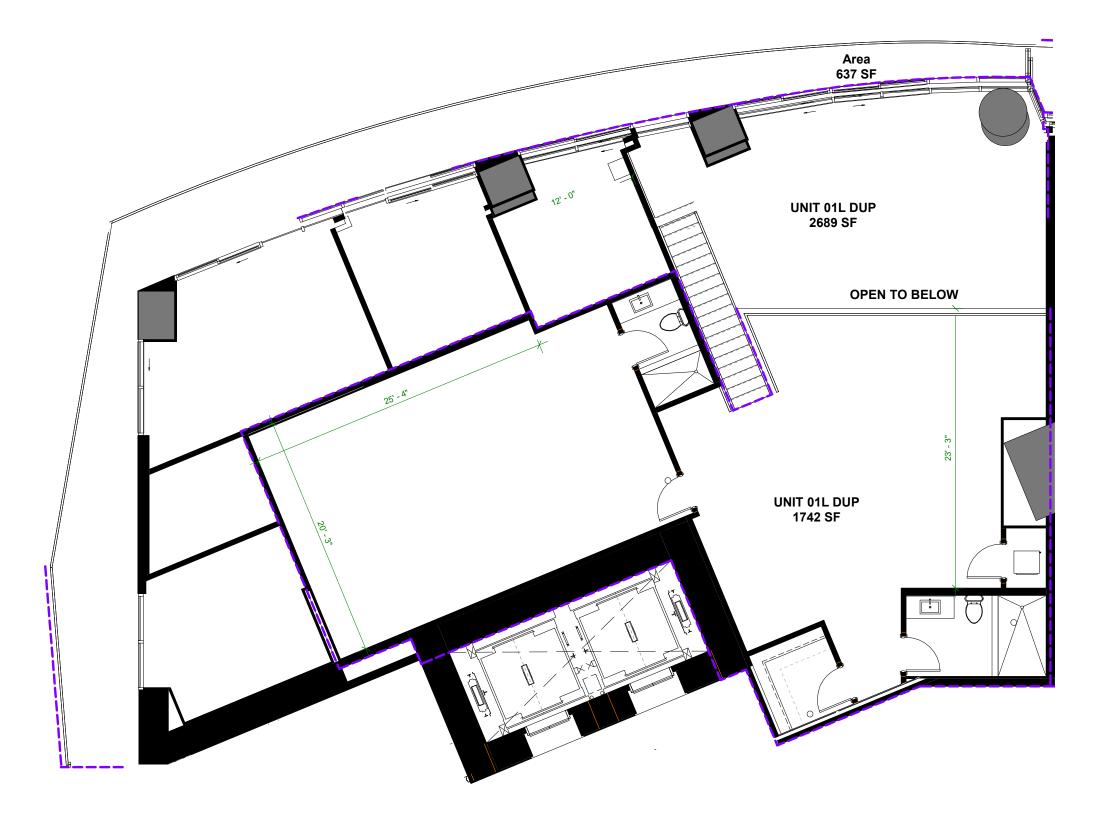

#### Residence 01 L DUP | Levels 10 & 11 3 BEDROOMS 6 BATHROOMS, FAMILY/ GUEST ROOM, MEDIA ROOM + DEN

 A/C INTERIOR AREA:
 4,431 SQ.FT.
 411.65 SQ.M.

 TERRACE AREA:
 637 SQ.FT.
 59.17 SQ.M.

 TOTAL RESIDENCE:
 5,068 SQ.FT.
 470.83 SQ.M.

### Residence 01 L DUP SECOND FLOOR

ORAL REPRESENTATIONS CANNOT BE RELIED UPON AS CORRECTLY STATING THE REPRESENTATIONS, REFERENCE SHOULD BE MADE TO THE DOCUMENTS REQUIRED BY SECTION 718.503, FLORIDA STATUTES, TO BE FURNISHED BY A DEVELOPER TO A BUYER OR LESSEE.

THE DIMENSIONS STATED FOR ANY DEPICTED UNIT FLOOR PLAN ARE APPROXIMATE BECAUSE THERE ARE VARIOUS RECOGNIZED METHODS FOR CALCULATING THE SQUARE FOOTAGE OF A UNIT. THE SQUARE FOOTAGE STATED HEREIN IS CALCULATED FROM THE EXTERIOR WALLS TO THE CENTERLINE OF INTERIOR DEMISING WALLS WITHOUT DEDUCTIONS FOR CUTOUTS, CURVES, OR ARCHITECTURAL FEATURES, THIS METHOD TYPICALLY RESULTS IN OUOTED DIMENSIONS GREATER THAN THE DIMENSIONS THAT WOULD BE DETERMINED BY USING OTHER ACCEPTED METHODS. THE ILLUSTRATIONS AND IMAGES ARE CONCEPTUAL. THE FLOOR PLAN, UNIT LAYOUT, LOCATIONS, OF WINDOWS, DOORS, CLOSETS, PLUMBING FIXTURES, MECHANICAL EQUIPMENT, APPLIANCES, STRUCTURAL ELEMENTS, AND THE USES, CONFIGURATIONS, AND ENTRIES TO ROOMS MAY CHANGE BASED ON FINAL APPROVED PLANS, PERMITTING, AND COMPLETED CONSTRUCTION. THE FURNITURE LAYOUT AND THE USES OF SPACE ILLUSTRATED ARE SUGGESTED USES ONLY AND NOT INTENDED TO GUARANTY ANY SPECIFIC USE OF SPACE OR ACCOMMODATION OF SPECIFIC FURNISHINGS. FURNISHINGS, DESIGN FEATURES, FIXTURES, AND DÉCOR ILLUSTRATED ARE CONCEPTUAL AND MAY NOT BE INCLUDED WITH A UNIT PURCHASE. CONSULT THE DEVELOPER'S PROSPECTUS WHICH WILL BE PROVIDED TO YOU BY THE DEVELOPER'S PROSPECTUS WHICH WILL BE PROVIDED TO YOU BY THE DEVELOPER'S PROSPECTUS WHICH WILL BE PROVIDED TO YOU BY THE DEVELOPER'S PROSPECTUS WHICH WILL BE PROVIDED TO YOU BY THE DEVELOPER'S PROSPECTUS WHICH WILL BE PROVIDED TO YOU BY THE DEVELOPER'S PROSPECTUS WHICH WILL BE PROVIDED TO YOU BY THE DEVELOPER'S PROSPECTUS WHICH WILL BE PROVIDED TO YOU BY THE DEVELOPER'S PROSPECTUS WHICH WILL BE PROVIDED TO YOU BY THE DEVELOPER'S PROSPECTUS WHICH WILL BE PROVIDED TO YOU BY THE DEVELOPER'S PROSPECTUS WHICH WILL BE PROVIDED TO YOU BY THE DEVELOPER'S PROSPECTUS WHICH WILL BE PROVIDED TO YOU BY THE DEVELOPER'S PROSPECTUS WHICH WILL BE PROVIDED WITH A UNIT PURCHASE. CONSULT THE DEVELOPER'S PROSPECTUS WHICH WILL BE PROVIDED TO YOU BY THE DEVELOPER'S PROSPECTUS WHICH WILL BE PROVIDED TO YOU BY THE DEVELOPER'S PROSPECTUS WHICH WILL BE PROVIDED TO YOU BY THE DEVELOPER'S PROSPECTUS WHICH WILL BE PROVIDED TO YOU BY THE DEVELOPER'S PROSPECTUS WHICH WILL BE PROVIDED TO YOU BY THE DEVELOPER'S PROSPECTUS WHICH WILL BE PROVIDED TO YOU BY THE DEVELOPER'S PROSPECTUS WHICH WILL BE PROVIDED TO YOU BY THE DEVELOPER'S PROSPECTUS WHICH WILL BE PROVIDED TO YOU BY THE DEVELOPER'S PROSPECTUS WHICH WILL BE PROVIDED TO YOU BY THE DEVELOPER'S PROSPECTUS WHICH WILL BE PROVIDED TO YOU BY THE DEVELOPER'S PROSPECTUS WHICH WILL BE PROVIDED TO YOU BY THE DEVELOPER'S PROSPECTUS WHICH WILL BE PROVIDED TO YOU BY THE DEVELOPER'S PROSPECTUS WHICH WILL BE PROVIDED TO YOU BY THE DEVELOPER'S PROSPECTUS WHICH WILL BE PROVIDED TO YOU BY THE DEVELOPER'S PROSPECTUS WHICH WILL BE PROVIDED TO YOU BY THE DEVELOPER'S PROSPECTUS WHICH WILL BE PROVIDED TO YOU BY FOOTAGE CALCULATION METHOD TO BE RELIED UPON, WHICH IS SET FORTH IN THE DEVELOPER'S PROSPECTUS. THE DEVELOPER, 444 BRICKELL ONE, LLC, IS A LICENSEE OF THE RELATED GROUP AND THE OWNER OF BACCARAT\*, NEITHER OF WHICH IS THE DEVELOPER. 2021© WITH ALL RIGHTS RESERVED. THE COMPLETE OFFERING TERMS ARE IN A CPS-12 APPLICATION AVAILABLE FROM THE OFFEROR. FILE NO. CP22-0059