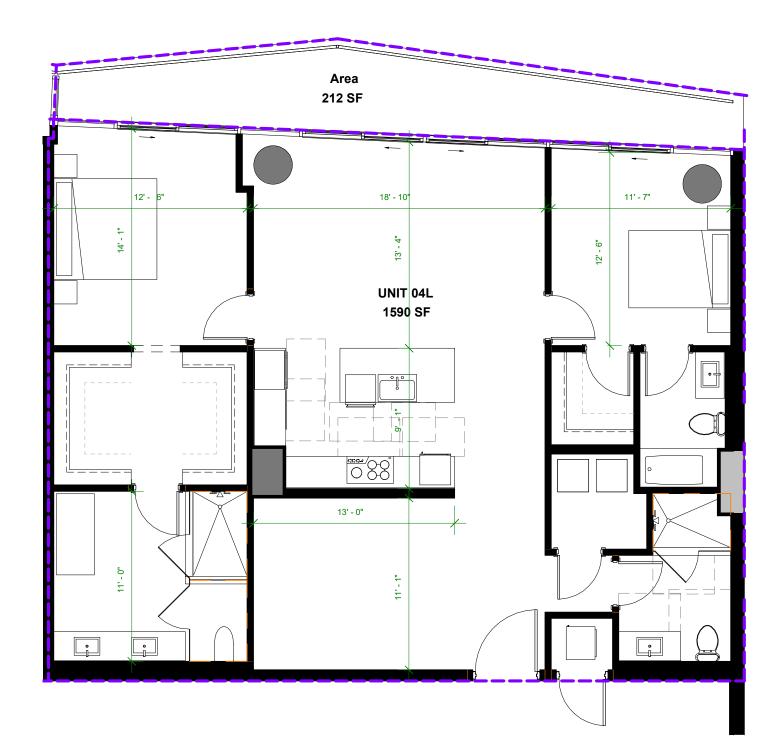

### Residence 04 L | Levels 2 to 6 & 12 2 BEDROOMS 3 BATHROOMS + DEN

| A/C INTERIOR AREA: | 1,590 SQ.FT. | 147.72 SQ.M. |
|--------------------|--------------|--------------|
| TERRACE AREA:      | 212 SQ.FT.   | 19.69 SQ.M.  |
| TOTAL RESIDENCE:   | 1,802 SQ.FT. | 167.41 SQ.M. |

#### 2 BEDROOMS 3 BATHROOMS + DEN

| A/C INTERIOR AREA | 1,590 SQ. FT. | 147.72 SQ. M. |
|-------------------|---------------|---------------|
| TERRACE AREA      | 212 SQ. FT.   | 19.69 SQ. M.  |
| TOTAL RESIDENCE   | 1,802 SQ. FT. | 167.41 SQ. M. |

The dimensions stated for any depicted unit floor plan are approximate because there are various recognized methods for calculating the square footage of a unit. The square footage stated herein is calculated from the exterior boundaries of the exterior walls to the centerline of plan, interior demising walls without deductions for cutouts, curves, or architectural features. This method typically results in quoted dimensions greater than the dimensions that would be determined by using other accepted methods. The illustrations and images are conceptual. The floor plan, unit layout, locations of windows, doors, closets, plumbing fixtures, mechanical equipment, appliances, structural elements, architectural design elements, and the uses, configurations, and entries to rooms may change based on final approved plans, permitting, and completed construction. The furniture layout and the uses of space illustrated are suggested uses only and not intended to guaranty any specific use of space or accommodation of specific furnishings. Furnishings, design features, fixtures, and décor illustrated are conceptual and may not be included with a unit purchase. Consult the Developer's Prospectus which will be provided to you by the developer to learn what is included with a unit purchase and to review the unit square footage calculation method to be relied upon, which is set forth in the Developer's Prospectus. The Developer, 444 BRICKELL ONE, LLC, is a licensee of The Related Group and the owner of Baccarat®, neither of which is the Developer. 2021<sup>®</sup> with all rights reserved.