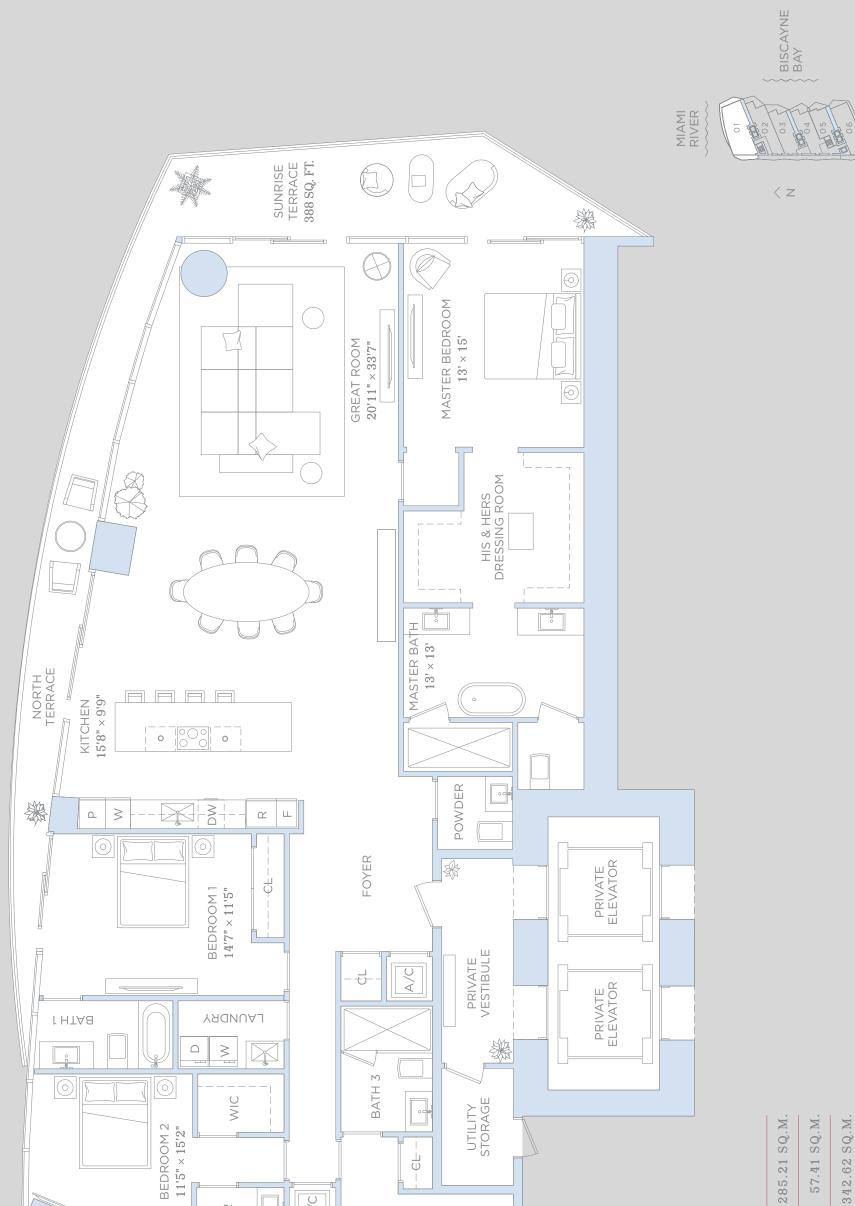

A/C INTERIOR AREA:

TERRACE AREA:

618 SQ.FT.

57.

342.(

3,688 SQ.FT.

TOTAL RESIDENCE:

2 BEDROOMS 3 BATHROOMS & DEN

MIAMI RIVER

BISCAYNE

N

RESIDENCES BRICKELL, MIAMI