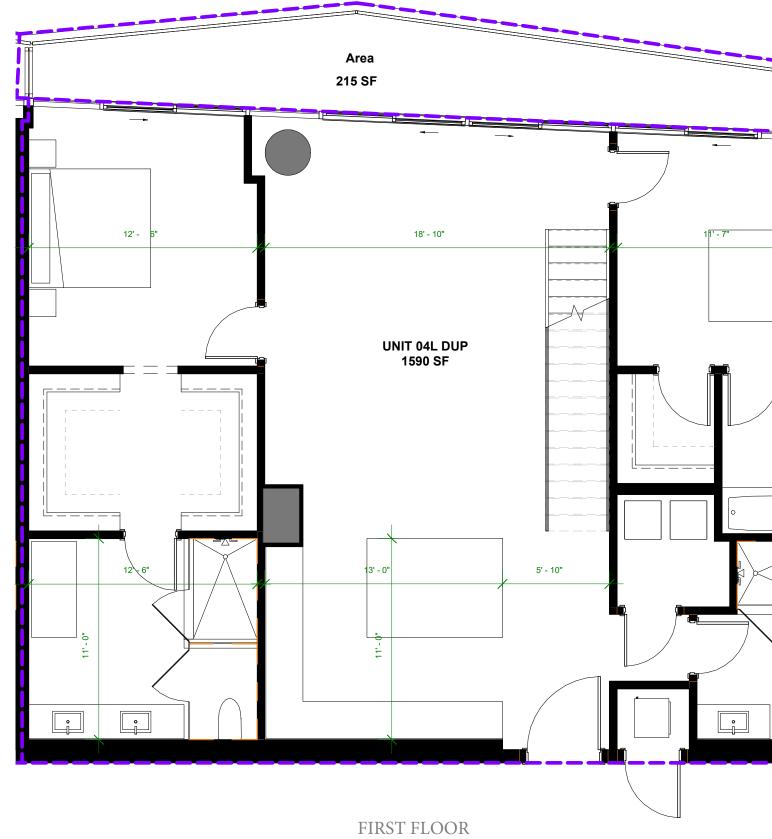

#### Residence 04 L DUP | Levels 10 & 11 2 BEDROOMS 3.5 BATHROOMS + FAMILY/GUEST ROOM

| A/C INTERIOR AREA: | 2,703 SQ.FT. | 251.11 SQ.M. |
|--------------------|--------------|--------------|
| TERRACE AREA:      | 215 SQ.FT.   | 19.97 SQ.M.  |
| TOTAL RESIDENCE:   | 2,918 SQ.FT. | 271.09 SQ.M. |

FIRST FLOOR

ORAL REPRESENTATIONS CANNOT BE RELIED UPON AS CORRECTLY STATING THE REPRESENTATIONS OF THE DEVELOPER. FOR CORRECT REPRESENTATIONS, REFERENCE SHOULD BE MADE TO THE DOCUMENTS REQUIRED BY SECTION 718.503, FLORIDA STATUTES, TO BE FURNISHED BY A DEVELOPER TO A BUYER OR LESSEE.