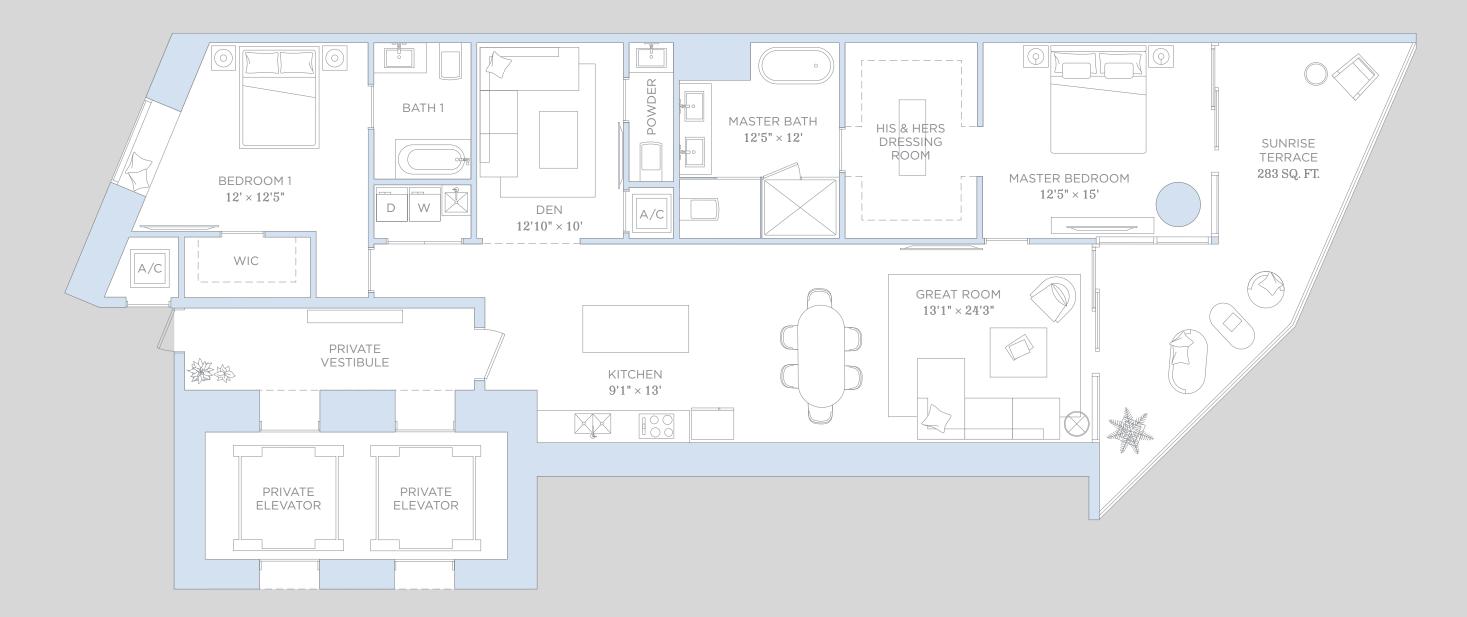

BISCAYNE BAY

RESIDENCES BRICKELL, MIAMI

2 BEDROOMS 2.5 BATHROOMS

| A/C INTERIOR AREA: | 1906 SQ.FT.  | 177.07 SQ.M. |
|--------------------|--------------|--------------|
| TERRACE AREA:      | 283 SQ.FT.   | 26.29 SQ.M.  |
| TOTAL RESIDENCE:   | 2,189 SQ.FT. | 203.36 SQ.M. |