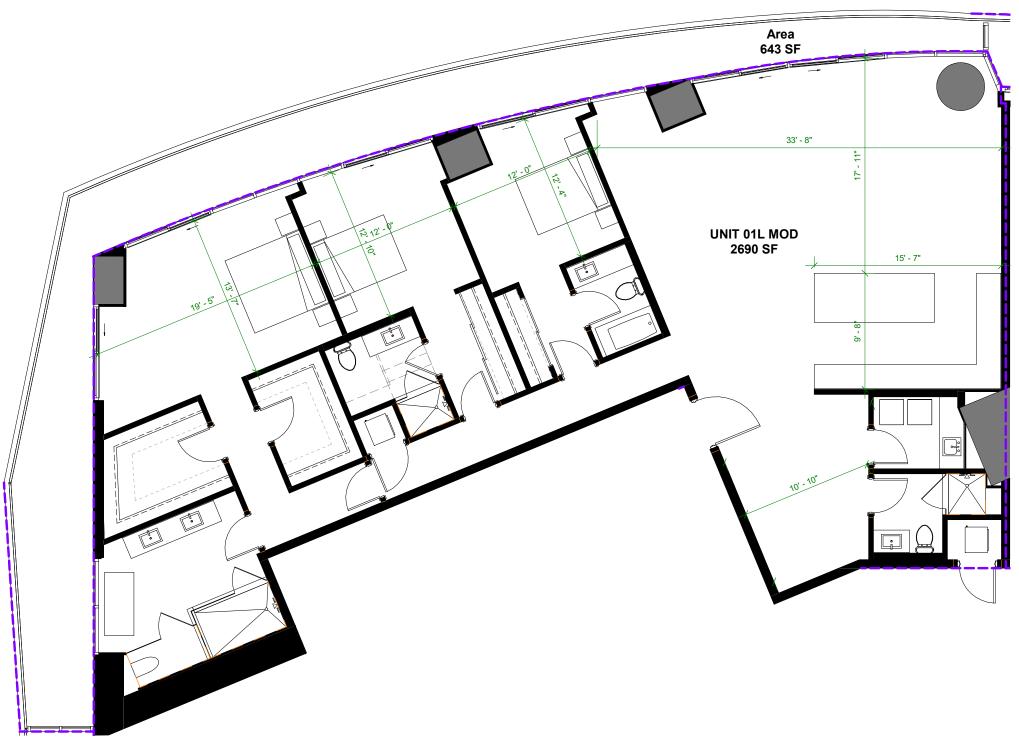

## Residence 01 L | Levels 3 to 6 3 BEDROOMS 4 BATHROOMS + DEN

| A/C INTERIOR AREA: | 2,690 SQ.FT. | 249.91 SQ.M. |
|--------------------|--------------|--------------|
| TERRACE AREA:      | 643 SQ.FT.   | 59.73 SQ.M.  |
| TOTAL RESIDENCE:   | 3,333 SQ.FT. | 309.64 SQ.M. |

#### 3 BEDROOMS 4 BATHROOMS + DEN

| A/C INTERIOR AREA | 2,690 SQ. FT. | 249.91 SQ. M. |
|-------------------|---------------|---------------|
| TERRACE AREA      | 643 SQ. FT.   | 59.73 SQ. M.  |
| TOTAL RESIDENCE   | 3,333 SQ. FT. | 309.64 SQ. M. |

The dimensions stated for any depicted unit floor plan are approximate because there are various recognized methods for calculating the square footage of a unit. The square footage stated herein is calculated from the exterior boundaries of the exterior walls to the centerline of interior demising walls without deductions for cutouts, curves, or architectural features. This method typically results in quoted dimensions greater than the dimensions that would be determined by using other accented methods. The illustrates of the extends walls to the extend of any depicted methods for cutouts, curves, or architectural features. This method typically results in quoted dimensions greater than the dimensions that would be determined by using other accented methods. The illustrates of the extend walls to the extend of any depicted methods for cutouts, curves, or architectural features. This method typically results in quoted dimensions greater than the dimensions that would be determined by using other accented methods. The illustrates of the extend walls to the extend of any depicted methods. The illustrates of the extend walls to the extend of any depicted methods. The illustrates of the extend walls to the extend of any depicted methods. The illustrates of the extend walls to the extend walls to the extend of any depicted methods. The illustrates of the extend walls to the extend of any depicted methods. The illustrates of the extend walls to the extend of any depicted methods. The illustrates of the extend walls to the extend of any depicted methods. The illustrates of the extend walls to the extend of any depicted methods. The illustrates of the extend walls to the extend of any depicted methods. The illustrates of the extend walls to the extend of the e