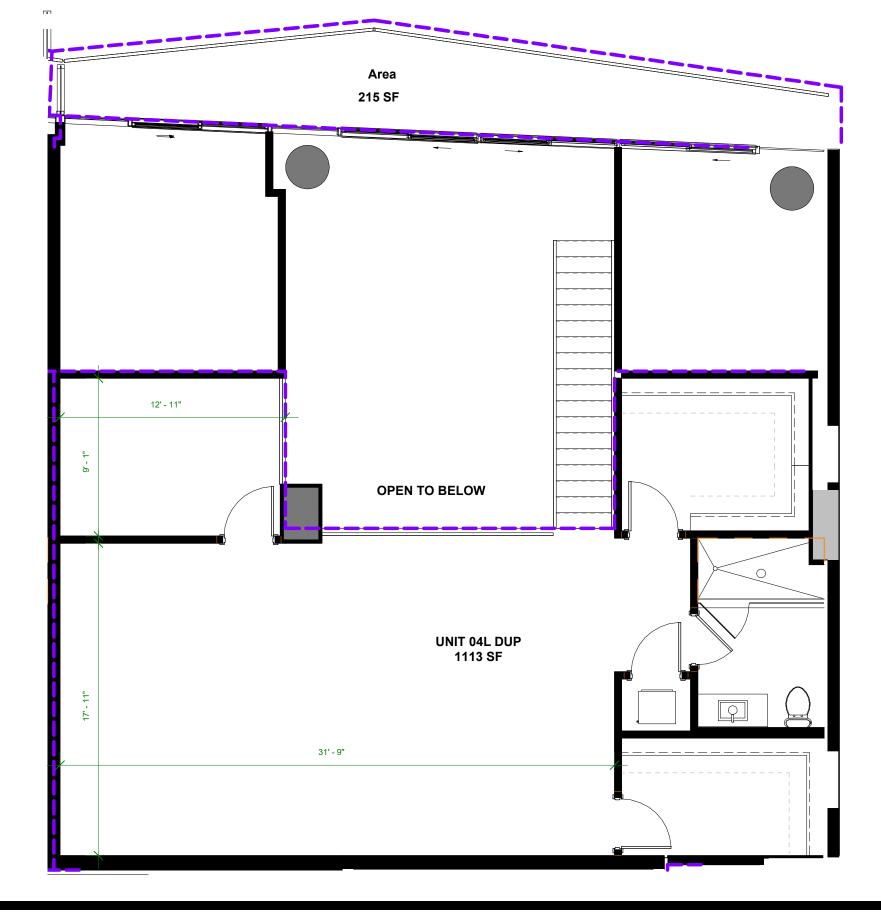

#### Residence 04 L DUP | Levels 10 & 11 2 BEDROOMS 3.5 BATHROOMS + FAMILY/GUEST ROOM

| A/C INTERIOR AREA: | 2,703 SQ.FT. | 251.11 SQ.M. |
|--------------------|--------------|--------------|
| TERRACE AREA:      | 215 SQ.FT.   | 19.97 SQ.M.  |
| TOTAL RESIDENCE:   | 2,918 SQ.FT. | 271.09 SQ.M. |

Residence 04 L DUP SECOND FLOOR

ORAL REPRESENTATIONS CANNOT BE RELIED UPON AS CORRECTLY STATING THE REPRESENTATIONS, REFERENCE SHOULD BE MADE TO THE DOCUMENTS REQUIRED BY SECTION 718.503, FLORIDA STATUTES, TO BE FURNISHED BY A DEVELOPER TO A BUYER OR LESSEE.