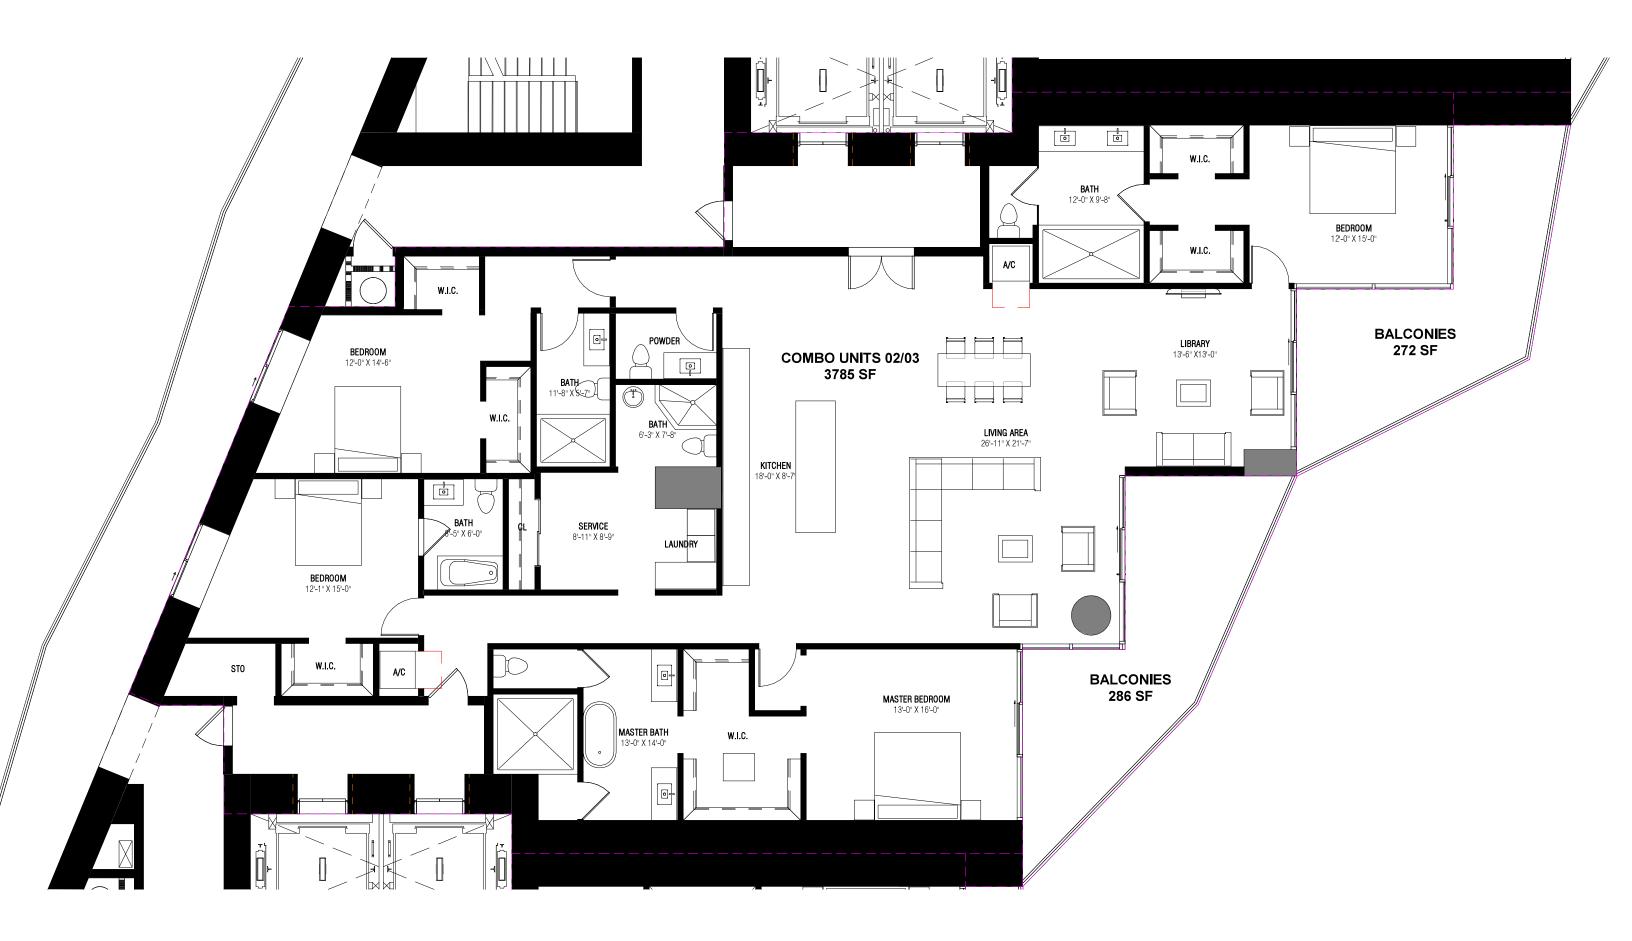

**444 BRICKELL ONE** 77/99 SE 5th Street Miami, FL 33131

COMBO - UNITS 04/05 SCALE: 1/8" = 1'-0"

DATE: 7/14/2021 10:04:02 AM COMBO UNIT 2