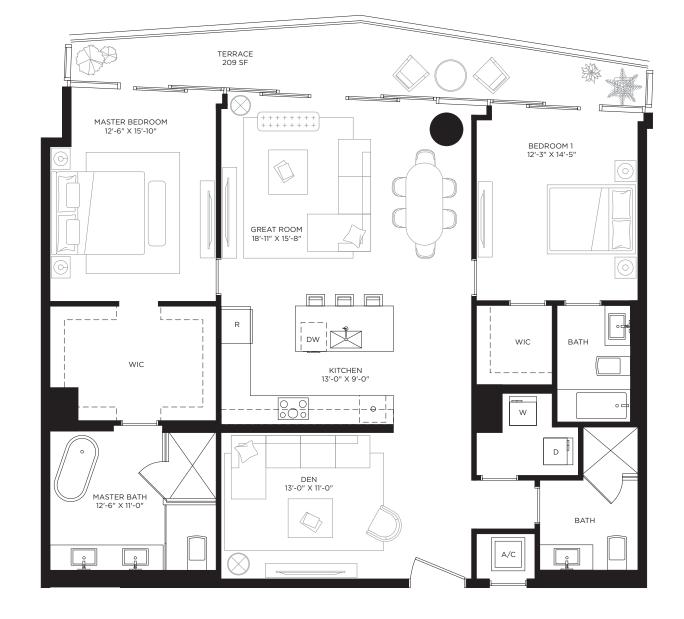

### Residence 04 L | Levels 2 to 6 & 12 2 BEDROOMS 3 BATHROOMS + DEN

| A/C INTERIOR AREA: | 1,590 SQ.FT. | 147.72 SQ.M. |
|--------------------|--------------|--------------|
| TERRACE AREA:      | 212 SQ.FT.   | 19.69 SQ.M.  |
| TOTAL RESIDENCE:   | 1,802 SQ.FT. | 167.41 SQ.M. |

#### 2 BEDROOMS 3 BATHROOMS + DEN

| A/C INTERIOR AREA | 1,590 SQ. FT. | 147.72 SQ. M. |
|-------------------|---------------|---------------|
| TERRACE AREA      | 212 SQ. FT.   | 19.69 SQ. M.  |
| TOTAL RESIDENCE   | 1,802 SQ. FT. | 167.41 SQ. M. |