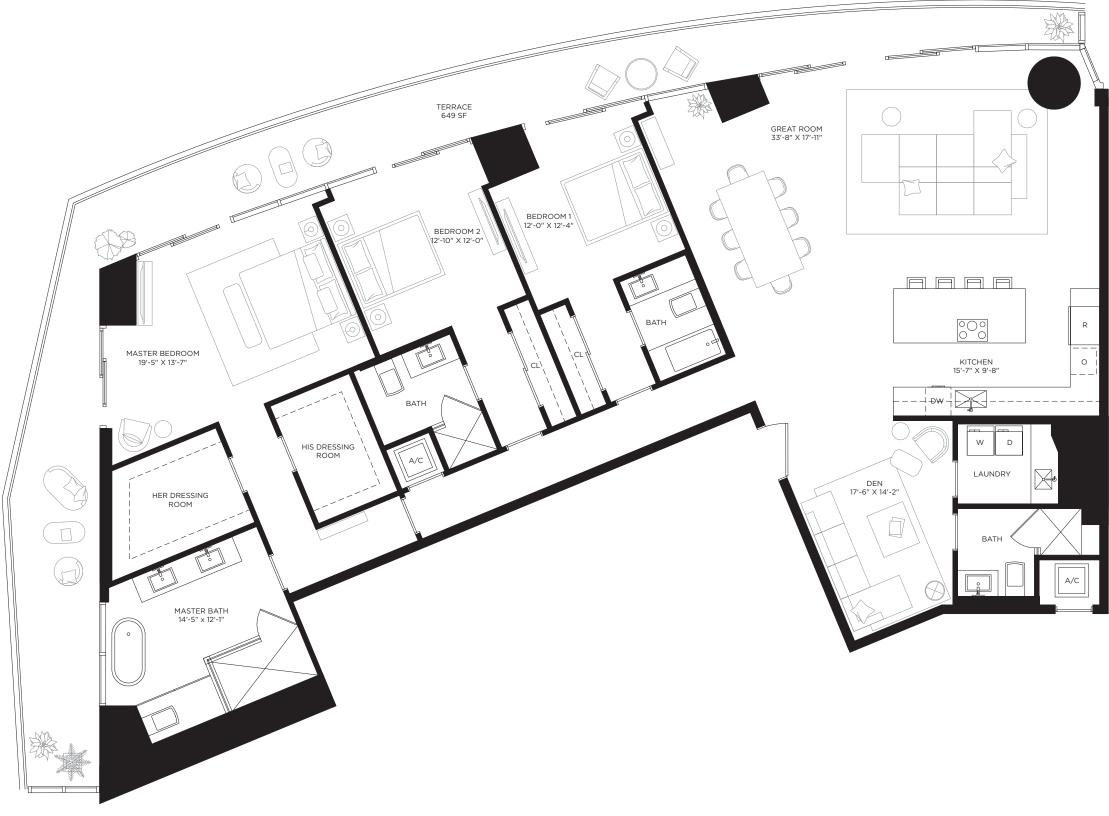

#### Residence 01 L DUP | Levels 10 & 11 3 BEDROOMS 6 BATHROOMS, FAMILY/ GUEST ROOM, MEDIA ROOM + DEN

 A/C INTERIOR AREA:
 4,431 SQ.FT.
 411.65 SQ.M.

 TERRACE AREA:
 637 SQ.FT.
 59.17 SQ.M.

 TOTAL RESIDENCE:
 5,068 SQ.FT.
 470.83 SQ.M.

FIRST FLOOR

ORAL REPRESENTATIONS CANNOT BE RELIED UPON AS CORRECTLY STATING THE REPRESENTATIONS OF THE DEVELOPER. FOR CORRECT REPRESENTATIONS, REFERENCE SHOULD BE MADE TO THE DOCUMENTS REQUIRED BY SECTION 718.503, FLORIDA STATUTES, TO BE FURNISHED BY A DEVELOPER TO A BUYER OR LESSEE.