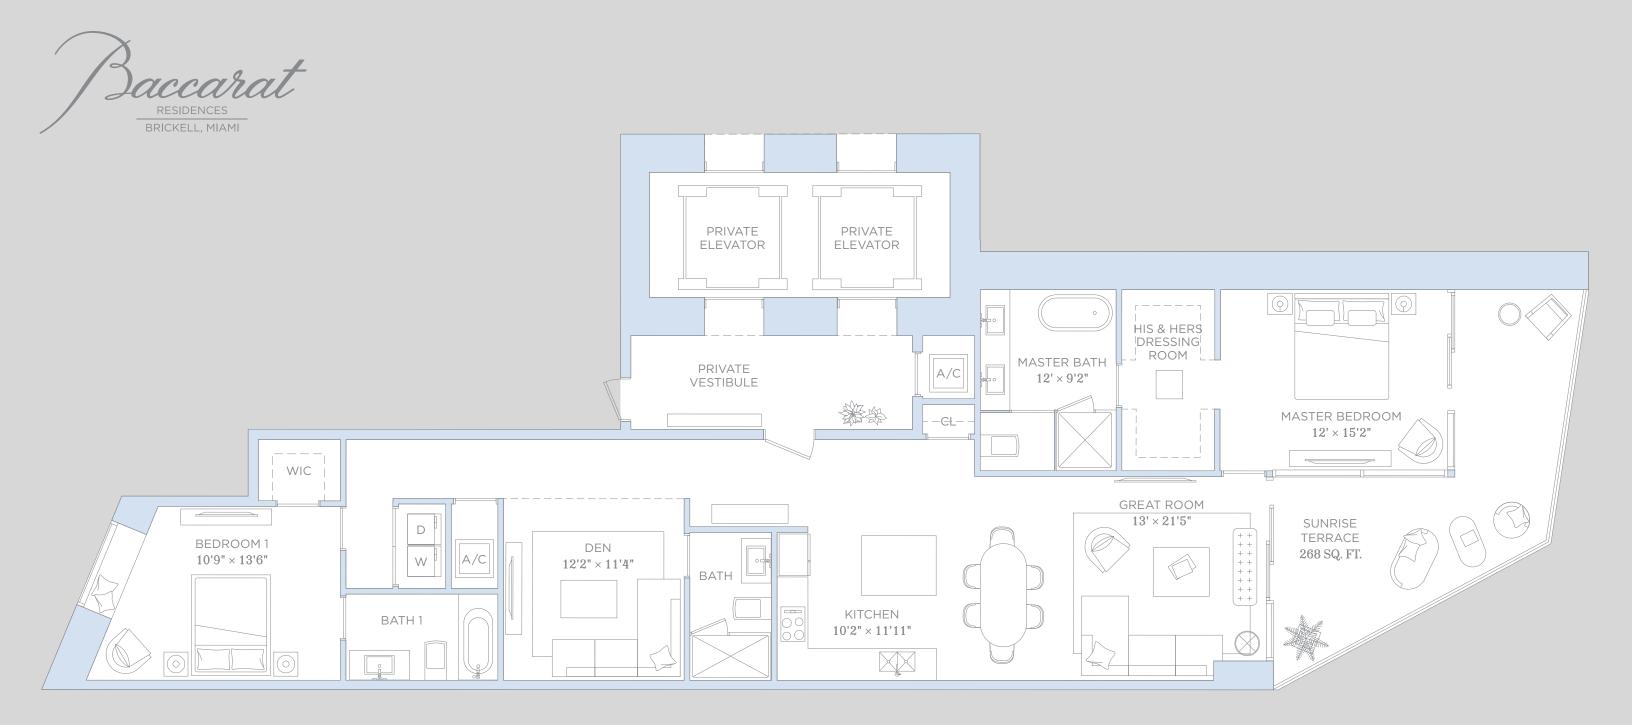

| A/C INTERIOR AREA: | 1,935 SQ.FT. | 179.76 SQ.M. |
|--------------------|--------------|--------------|
| TERRACE AREA:      | 268 SQ.FT.   | 24.89 SQ.M.  |
| TOTAL RESIDENCE:   | 2,203 SQ.FT. | 204.66 SQ.M. |

BISCAYNE BAY

RESIDENCES BRICKELL, MIAMI

2 BEDROOMS 2.5 BATHROOMS

| A/C INTERIOR AREA: | 1906 SQ.FT.  | 177.07 SQ.M. |
|--------------------|--------------|--------------|
| TERRACE AREA:      | 283 SQ.FT.   | 26.29 SQ.M.  |
| TOTAL RESIDENCE:   | 2,189 SQ.FT. | 203.36 SQ.M. |