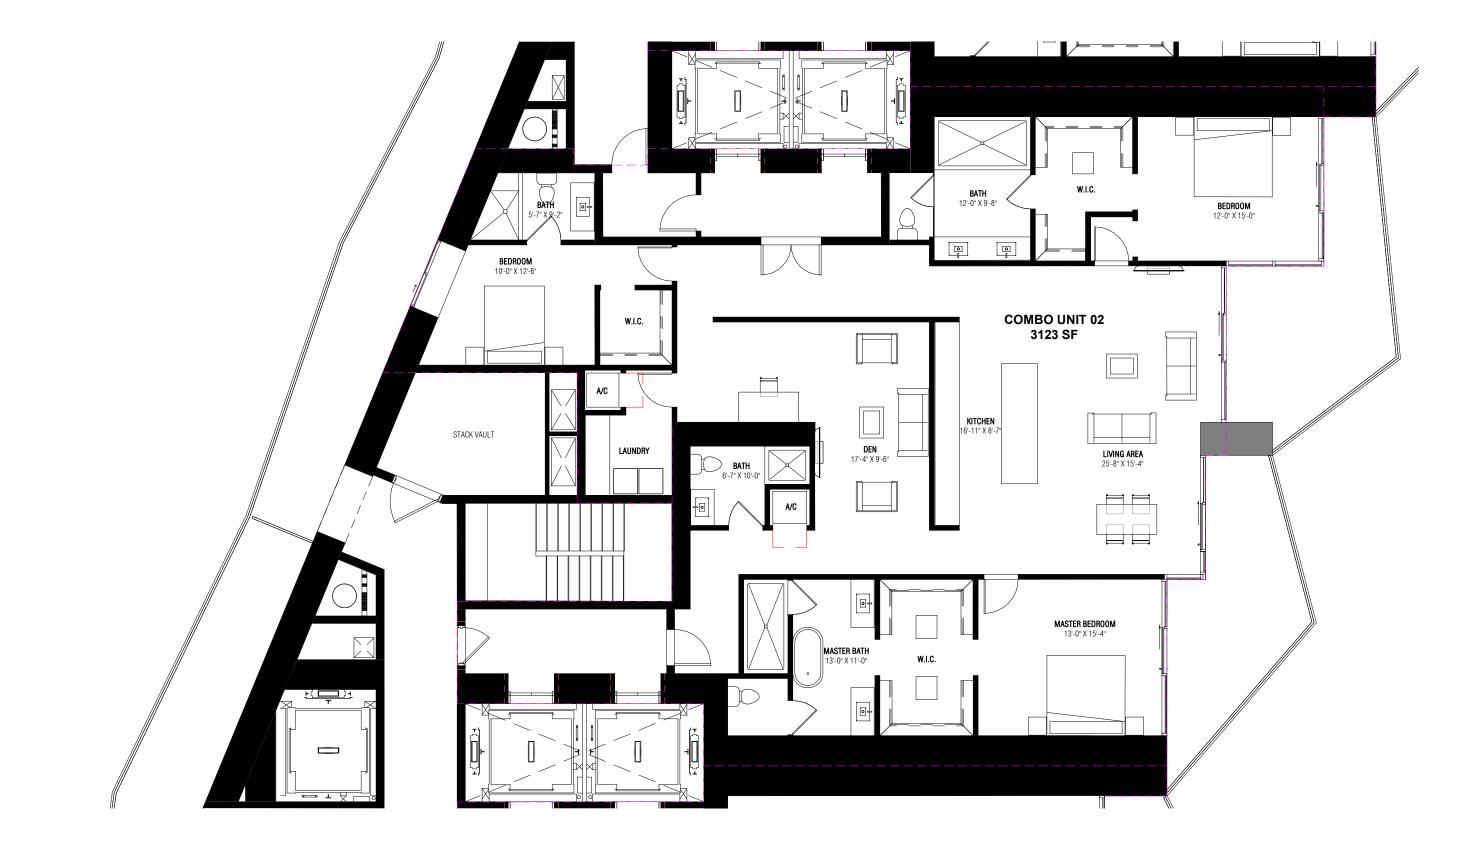

## 02L

6<sup>TH</sup> TO 12<sup>TH</sup> Levels

#### 2 BEDROOMS 3 BATHROOMS + DEN

| A/C INTERIOR AREA | 1,543 SQ. FT. | 143.35 SQ. M. |
|-------------------|---------------|---------------|
| TERRACE AREA      | 206 SQ. FT.   | 19.13 SQ. M.  |
| TOTAL RESIDENCE   | 1,749 SQ. FT. | 162.48 SQ. M. |