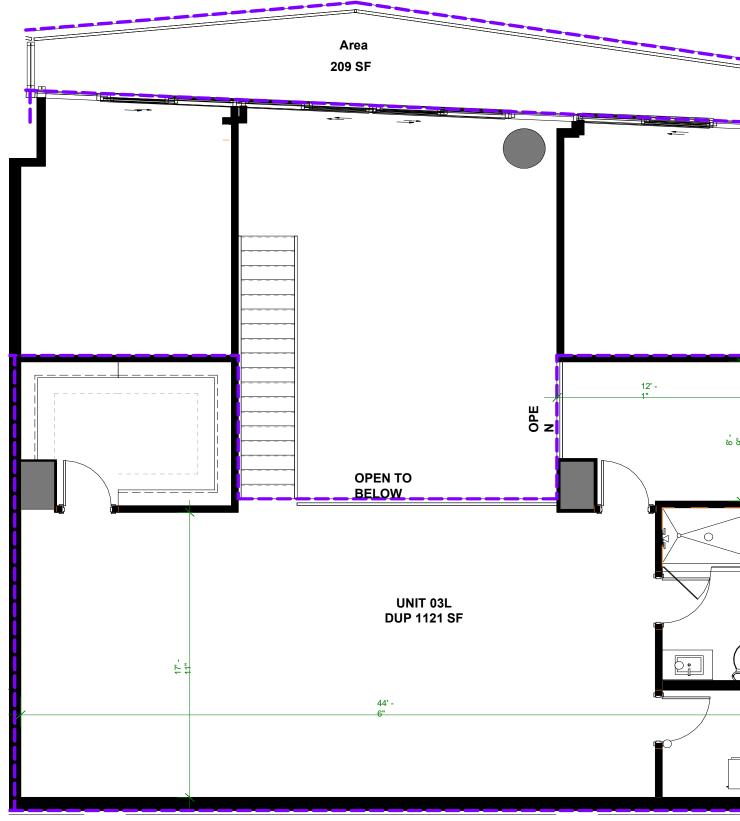

Residence 03 L DUP SECOND FLOOR

ORAL REPRESENTATIONS CANNOT BE RELIED UPON AS CORRECTLY STATING THE REPRESENTATIONS, REFERENCE SHOULD BE MADE TO THE DOCUMENTS REQUIRED BY SECTION 718.503, FLORIDA STATUTES, TO BE FURNISHED BY A DEVELOPER TO A BUYER OR LESSEE.

THE DIMENSIONS STATED FOR ANY DEPICTED UNIT FLOOR PLAN ARE APPROXIMATE BECAUSE THERE ARE VARIOUS RECOGNIZED METHODS FOR CALCULATING THE SQUARE FOOTAGE OF A UNIT. THE SQUARE FOOTAGE STATED HEREIN IS CALCULATED FROM THE EXTERIOR BOUNDARIES OF THE EXTERIOR WALLS TO THE CENTERLINE OF INTERIOR DEMISING WALLS WITHOUT DEDUCTIONS FOR CUTOUTS, CURVES, OR ARCHITECTURAL FEATURES. THIS METHOD TYPICALLY RESULTS IN QUOTED DIMENSIONS THAT WOULD BE DETERMINED BY USING OTHER ACCEPTED METHODS. THE ILLUSTRATIONS AND IMAGES ARE CONCEPTUAL. THE FLOOR PLAN, UNIT LAYOUT, LOCATIONS OF WINDOWS, DOORS, CLOSETS, PLUMBING FIXTURES, MECHANICAL EQUIPMENT, APPLIANCES, STRUCTURAL ELEMENTS, AND THE USES, CONFIGURATIONS, AND ENTRIES TO ROOMS MAY CHANGE BASED ON FINAL APPROVED PLANS, PERMITTING, AND COMPLETED CONSTRUCTION. THE FURNITURE LAYOUT AND THE USES OF SPACE ILLUSTRATED ARE SUGGESTED USES ONLY AND NOT INTENDED TO GUARANTY ANY SPECIFIC USE OF SPACE OR ACCOMMODATION OF SPECIFIC FURNISHINGS, DESIGN FEATURES, FIXTURES, AND DÉCOR ILLUSTRATED ARE CONCEPTUAL AND MAY NOT BE INCLUDED WITH A UNIT PURCHASE. CONSULT THE DEVELOPER'S PROSPECTUS WHICH WILL BE PROVIDED TO YOU BY THE DEVELOPER TO LEARN WHAT IS INCLUDED WITH A UNIT PURCHASE AND TO REVIEW THE UNIT SQUARE FOOTAGE CALCULATION METHOD TO BE RELIED UPON, WHICH IS SET FORTH IN THE DEVELOPER'S PROSPECTUS. THE DEVELOPER, 444 BRICKELL ONE, LLC, IS A LICENSEE OF THE RELATED GROUP AND THE OWNER OF BACCARAT\*, NEITHER OF WHICH IS THE DEVELOPER. 2021 @ WITH ALL RIGHTS RESERVED. THE COMPLETE OFFERING TERMS ARE IN A CPS-12 APPLICATION AVAILABLE FROM THE OFFEROR. FILE NO. CP22-0059