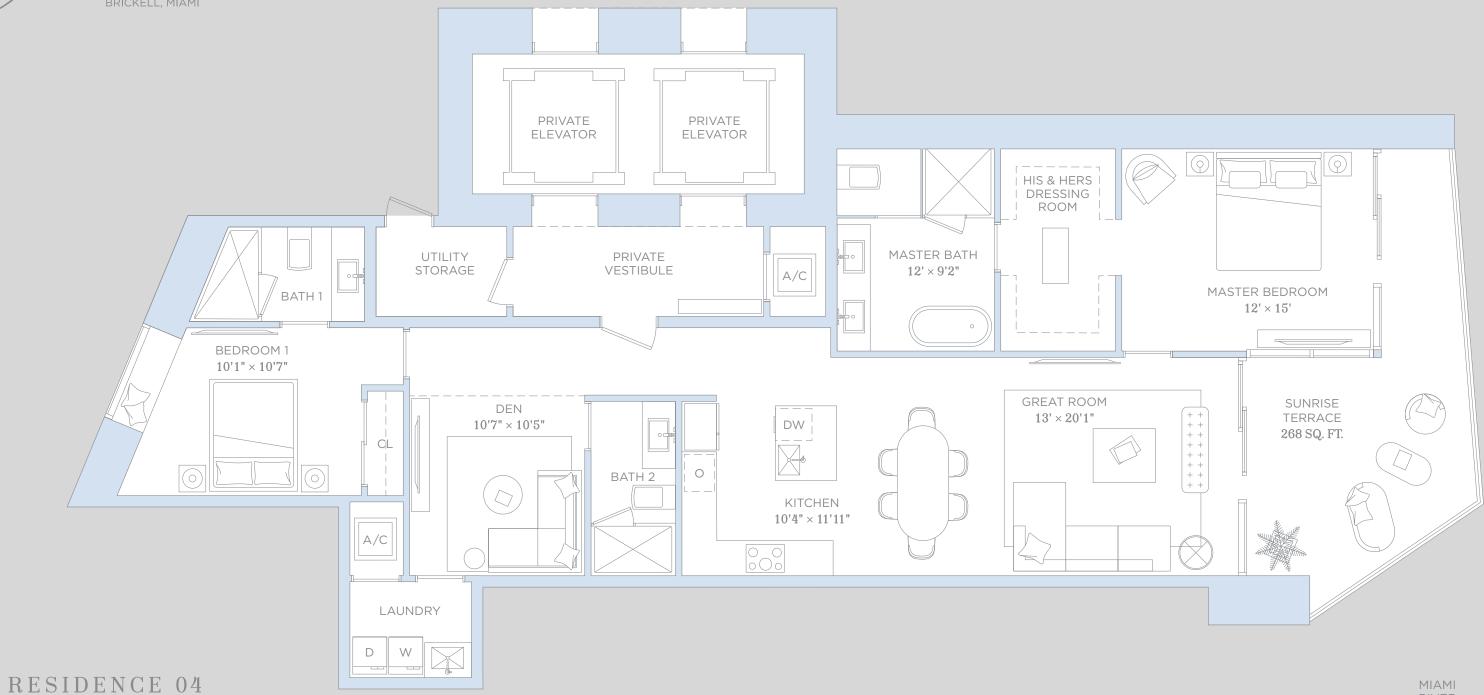

### Residence 04 L | Levels 2 to 6 & 12 2 BEDROOMS 3 BATHROOMS + DEN

| A/C INTERIOR AREA: | 1,590 SQ.FT. | 147.72 SQ.M. |
|--------------------|--------------|--------------|
| TERRACE AREA:      | 212 SQ.FT.   | 19.69 SQ.M.  |
| TOTAL RESIDENCE:   | 1,802 SQ.FT. | 167.41 SQ.M. |