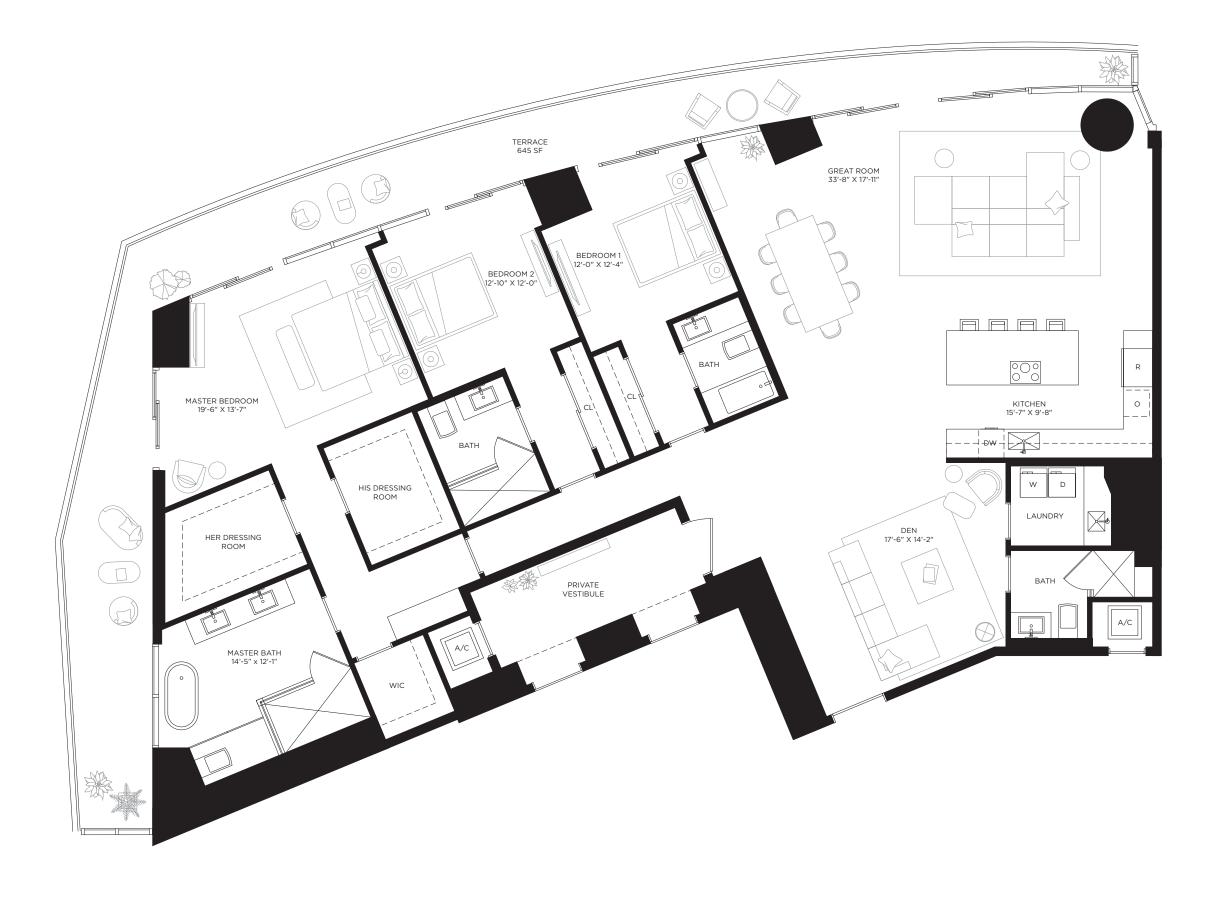

#### 3 BEDROOMS 4 BATHROOMS + DEN

| A/C INTERIOR AREA | 3,114 SQ. FT. | 289.30 SQ. M. |
|-------------------|---------------|---------------|
| TERRACE AREA      | 645 SQ. FT.   | 59.92 SQ. M.  |
| TOTAL RESIDENCE   | 3,759 SQ. FT. | 349.22 SQ. M. |

The dimensions stated for any depicted unit floor plan are approximate because there are various recognized methods for calculating the square footage of a unit. The square footage stated herein is calculated from the exterior boundaries of the exterior walls to the centerline of interior demising walls without deductions for cutouts, curves, or architectural features. This method typically results in quoted dimensions greater than the dimensions that would be determined by using other accepted methods. The illustrations and images are conceptual. The floor plan, unit layout, locations of windows, doors, closets, plumbing fixtures, mechanical equipment, appliances, structarel design elements, and the uses, configurations, and entries to rooms may change based on final approved plans, permetting, and not intended to guaranty any specific use of space or accommodation of specific furnishings. Furnishings, design features, fixtures, and décor illustrated are suggested uses only and not intended to guaranty any specific use of space or accommodation of specific specific set. Fixtures, and décor illustrated are suggested to you by the developer to learn what is included with a unit purchase. Consult the Developer's Prospectus which will be provided to you by the developer to learn what is included with a unit purchase and to review the unit square footage calculation method to be relied upon, which is set forth in the Developer's Prospectus. The Developer, 444 BRICKELL ONE, LLC, is a licensee of The Related Group and the owner of Baccarat®, neither of which is the Developer. 2021® with all rights reserved.