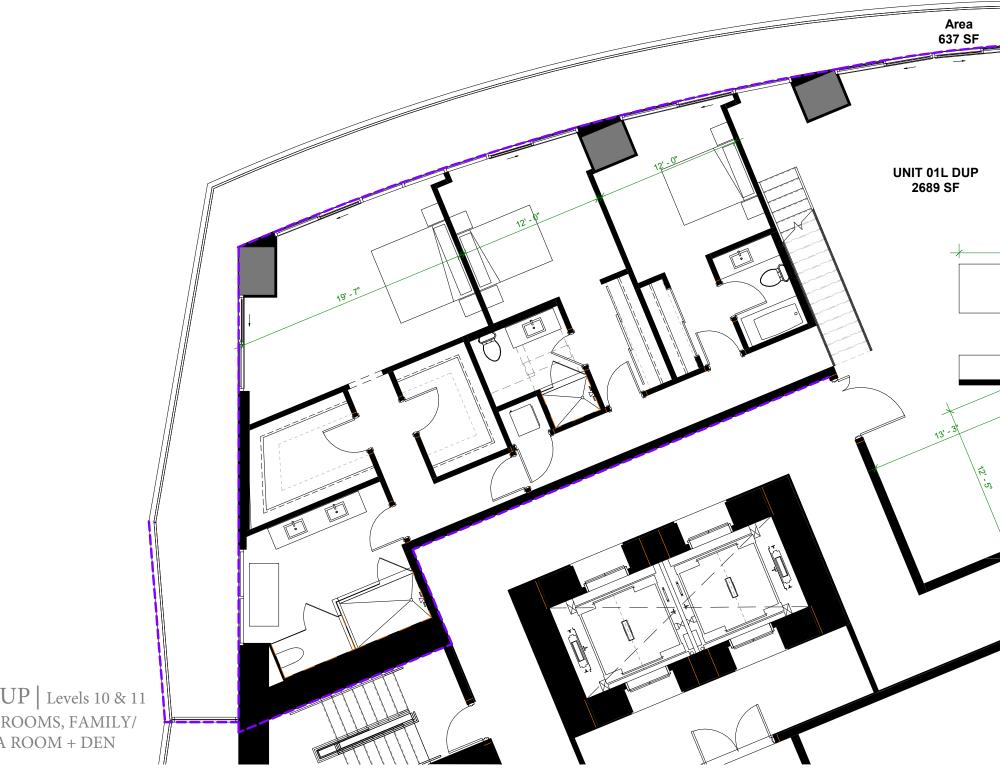

#### Residence 01 L DUP | Levels 10 & 11 3 BEDROOMS 6 BATHROOMS, FAMILY/ GUEST ROOM, MEDIA ROOM + DEN

 A/C INTERIOR AREA:
 4,431 SQ.FT.
 411.65 SQ.M.

 TERRACE AREA:
 637 SQ.FT.
 59.17 SQ.M.

 TOTAL RESIDENCE:
 5,068 SQ.FT.
 470.83 SQ.M.

FIRST FLOOR

ORAL REPRESENTATIONS CANNOT BE RELIED UPON AS CORRECTLY STATING THE REPRESENTATIONS OF THE DEVELOPER. FOR CORRECT REPRESENTATIONS, REFERENCE SHOULD BE MADE TO THE DOCUMENTS REQUIRED BY SECTION 718.503, FLORIDA STATUTES, TO BE FURNISHED BY A DEVELOPER TO A BUYER OR LESSEE.

THE DIMENSIONS STATED FOR ANY DEPICTED UNIT FLOOR PLAN ARE APPROXIMATE BECAUSE THERE ARE VARIOUS RECOGNIZED METHODS FOR CALCULATING THE SQUARE FOOTAGE STATED HEREIN IS CALCULATED FROM THE EXTERIOR BOUNDARIES OF THE EXTERIOR WALLS TO THE CENTERLINE OF INTERIOR DEMISING WALLS WITHOUT DEDUCTIONS FOR CUTOUTS, CURVES, OR ARCHITECTURAL FEATURES. THIS METHOD TYPICALLY RESULTS IN QUOTED DIMENSIONS GREATER THAN THE DIMENSIONS GREATER THAN THE DIMENSIONS GREATER THAN THE DIMENSIONS OF WINDOWS, DOORS, CLOSETS, PLUMBING FIXTURES, MECHANICAL EQUIPMENT, APPLIANCES, STRUCTURAL ELEMENTS, ARCHITECTURAL DESIGN ELEMENTS, AND THE USES, CONFIGURATIONS, AND ENTRIES TO ROOMS MAY CHANGE BASED ON FINAL APPROVED PLANS, PERMITTING, AND COMPLETED CONSTRUCTION. THE FURNITURE LAYOUT AND THE USES OF SPACE ILLUSTRATED ARE SUGGESTED USES ONLY AND NOT INTENDED TO GUARANTY ANY SPECIFIC USE OF SPACE OR ACCOMMODATION OF SPECIFIC FURNISHINGS, DESIGN FEATURES, FIXTURES, FIXTURES, FIXTURES, AND DÉCOR ILLUSTRATED ARE CONCEPTUAL AND MAY NOT BE INCLUDED WITH A UNIT PURCHASE. CONSULT THE DEVELOPER'S PROSPECTUS WHICH WILL BE PROVIDED TO YOU BY THE DEVELOPER TO LEARN WHAT IS INCLUDED WITH A UNIT PURCHASE AND TO REVIEW THE UNIT SQUARE FOOTAGE CALCULATION METHOD TO BE RELIED UPON, WHICH IS SET FORTH IN THE DEVELOPER'S PROSPECTUS. THE DEVELOPER, 444 BRICKELL ONE, LLC, IS A LICENSEE OF THE RELATED GROUP AND THE OWNER OF BACCARAT'', NEITHER OF WHICH IS THE DEVELOPER. 2021© WITH ALL RIGHTS RESERVED. THE COMPLETE OFFERING TERMS ARE IN A CPS-12 APPLICATION AVAILABLE FROM THE OFFEROR. FILE NO. CP22-0059