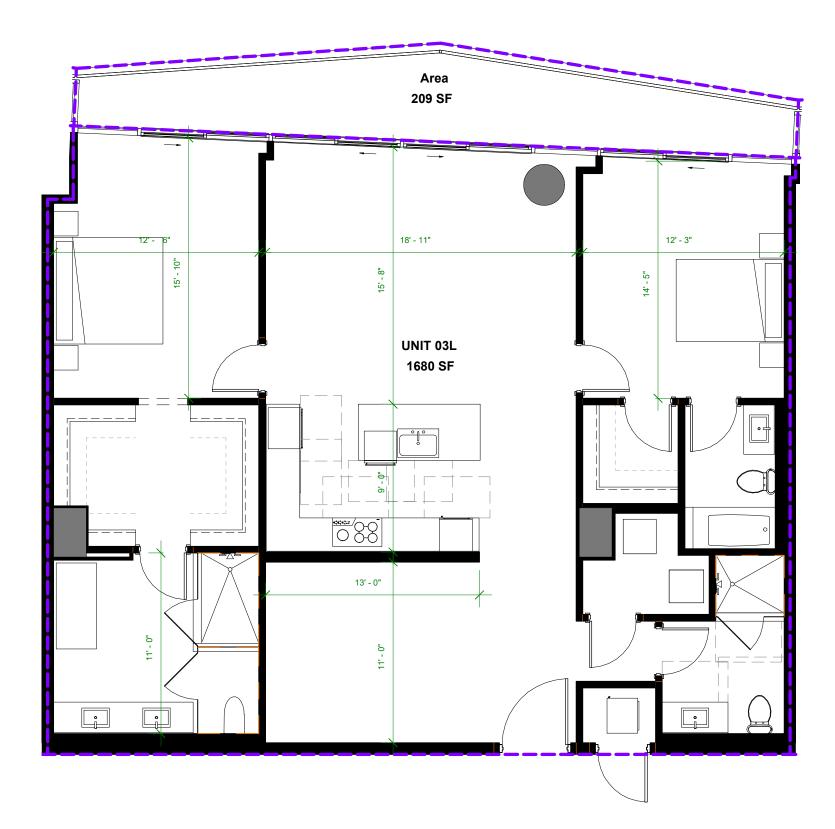

## Residence 03 LLevels 2 to 6 & 122 BEDROOMS 3 BATHROOMS + DEN

| A/C INTERIOR AREA: | 1,680 SQ.FT. | 156.07 SQ.M. |
|--------------------|--------------|--------------|
| TERRACE AREA:      | 209 SQ.FT.   | 19.41 SQ.M.  |
| TOTAL RESIDENCE:   | 1,889 SQ.FT. | 175.48 SQ.M. |

| A/C INTERIOR AREA | 1,680 SQ. FT. | 156.07 SQ. M. |
|-------------------|---------------|---------------|
| TERRACE AREA      | 209 SQ. FT.   | 19.41 SQ. M.  |
| TOTAL RESIDENCE   | 1,889 SQ. FT. | 175.48 SQ. M. |

The dimensions stated for any depicted unit floor plan are approximate because there are various recognized methods for calculating the square footage of a unit. The square footage stated herein is calculated from the exterior boundaries of the exterior walls to the centerline of interior demising walls without deductions for cutouts, curves, or architectural features. This method typically results in quoted dimensions greater than the dimensions that would be determined by using other accepted methods. The illustrations and images are conceptual. The floor plan, unit layout, locations of windows, doors, closets, plumbing fixtures, mechanical equipment, appliances, structare lements, and the uses, configurations, and entries to rooms may change based on final approved plans, permitting, and completed construction. The furniture layout and the uses of space illustrated are suggested uses only and not intended to guaranty any specific use of space or accommodation of specific furnishings. Furnishings, design features, fixtures, and décor approved plans, permitting, and may not be included with a unit purchase. Consult the Developer's Prospectus which will be provided to you by the developer to learn what is included with a unit purchase and to review the unit square footage calculation method to be relied upon, which is set forth in the Developer's Prospectus. The Developer, 444 BRICKELL ONE, LLC, is a licensee of The Related Group and the owner of Baccarat®, neither of which is the Developer. 2021<sup>®</sup> with all rights reserved.