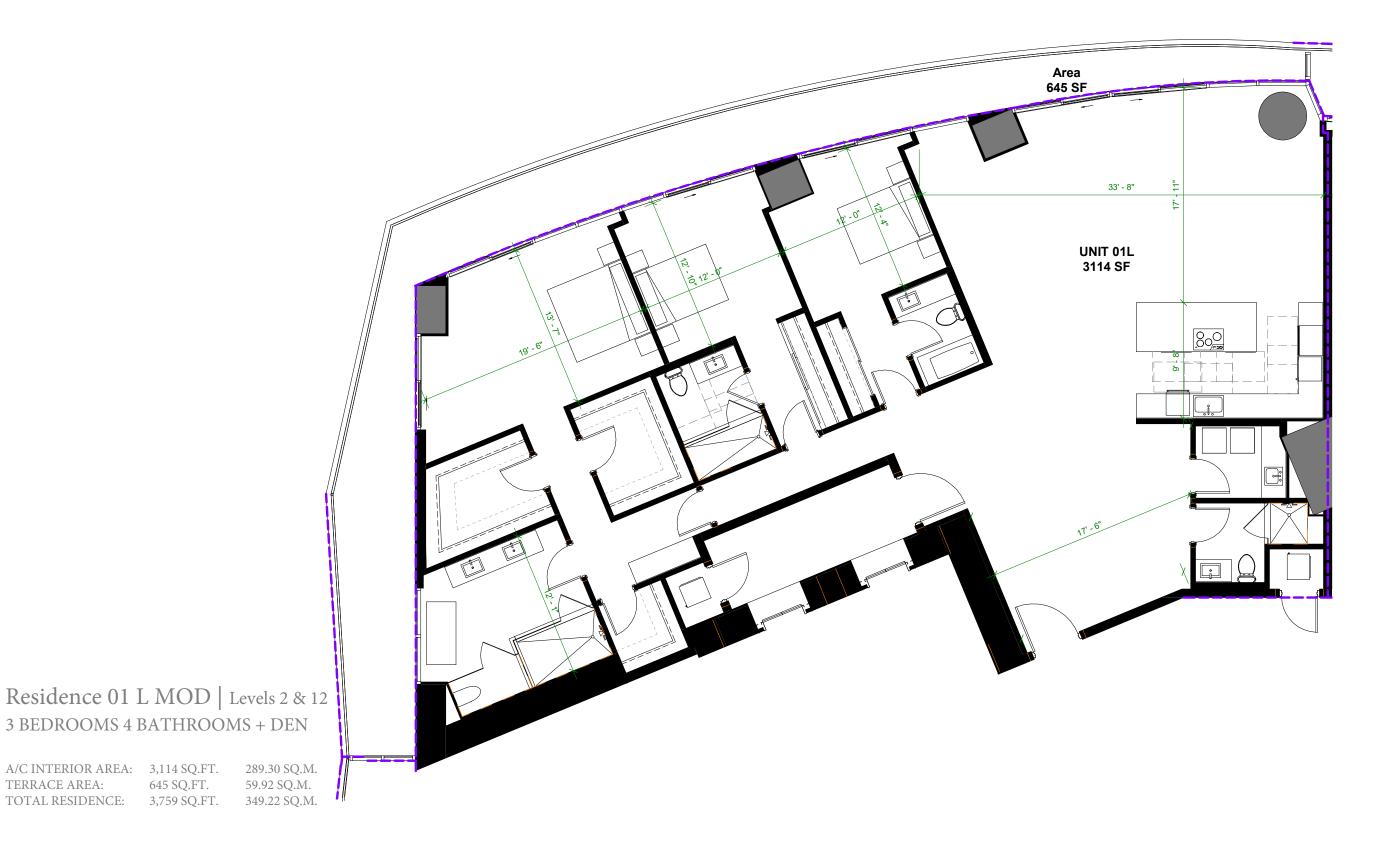

A/C INTERIOR AREA: 3,114 SQ.FT.

645 SQ.FT.

TERRACE AREA:

THE DIMENSIONS STATED FOR ANY DEPICTED UNIT FLOOR PLAN ARE APPROXIMATE BECAUSE THERE ARE VARIOUS RECOGNIZED METHODS FOR CALCULATING THE SQUARE FOOTAGE OF A UNIT. THE SQUARE FOOTAGE STATED HEREIN IS CALCULATED FROM THE EXTERIOR BOUNDARIES OF THE EXTERIOR WALLS TO THE CENTERLINE OF INTERIOR DEMISING WALLS WITHOUT DEDUCTIONS FOR CUTOUTS, CURVES, OR ARCHITECTURAL FEATURES. THIS METHOD TYPICALLY RESULTS IN QUOTED DIMENSIONS GREATER THAN THE DIMENSIONS THAT WOULD BE DETERMINED BY USING OTHER ACCEPTED METHODS. THE ILLUSTRATIONS AND IMAGES ARE CONCEPTUAL. THE FLOOR PLAN, UNIT LAYOUT, LOCATIONS OF WINDOWS, DOORS, CLOSETS, PLUMBING FIXTURES, MECHANICAL ELEMENTS, ARCHITECTURAL ELEMENTS, ARCHITECTURAL DESIGN ELEMENTS, AND THE USES, CONFIGURATIONS, AND ENTRIES TO ROOMS MAY CHANGE BASED ON FINAL APPROVED PLANS, PERMITTING, AND COMPLETED CONSTRUCTION. THE FURNITURE LAYOUT AND THE USES OF SPACE ILLUSTRATED ARE SUGGESTED USES ONLY AND NOT INTENDED TO GUARANTY ANY SPECIFIC USE OF SPACE OR ACCOMMODATION OF SPECIFIC FURNISHINGS. FURNISHINGS, DESIGN FEATURES, FIXTURES, AND DÉCOR ILLUSTRATED ARE CONCEPTUAL AND MAY NOT BE INCLUDED WITH A UNIT PURCHASE. CONSULT THE DEVELOPER'S PROSPECTUS WHICH WILL BE PROVIDED TO YOU BY THE DEVELOPER TO LEARN WHAT IS INCLUDED WITH A UNIT PURCHASE. CONSULT THE DEVELOPER'S PROSPECTUS WHICH WILL BE PROVIDED TO YOU BY THE DEVELOPER TO LEARN WHAT IS INCLUDED WITH A UNIT PURCHASE. CONSULT THE DEVELOPER'S PROSPECTUS WHICH WILL BE PROVIDED TO YOU BY THE DEVELOPER'S PROSPECTUS WHICH WILL BE PROVIDED TO YOU BY THE DEVELOPER'S PROSPECTUS WHICH WILL BE PROVIDED TO YOU BY THE DEVELOPER'S PROSPECTUS WHICH WILL BE PROVIDED TO YOU BY THE DEVELOPER'S PROSPECTUS WHICH WILL BE PROVIDED TO YOU BY THE DEVELOPER'S PROSPECTUS WHICH WILL BE PROVIDED TO YOU BY THE DEVELOPER'S PROSPECTUS WHICH WILL BE PROVIDED TO YOU BY THE DEVELOPER'S PROSPECTUS WHICH WILL BE PROVIDED TO YOU BY THE DEVELOPER'S PROSPECTUS WHICH WILL BE PROVIDED TO YOU BY THE DEVELOPER'S PROSPECTUS WHICH WILL BE PROVIDED TO YOU BY THE DEVELOPER'S PROSPECTUS WHICH WILL BE PROVIDED TO YOU BY THE DEVELOPER'S PROSPECTUS WHICH WILL BE PROVIDED TO YOU BY THE DEVELOPER'S PROSPECTUS WHICH WILL BE PROVIDED TO YOU BY THE DEVELOPER'S PROSPECTUS WHICH WILL BE PROVIDED TO YOU BY THE DEVELOPER'S PROSPECTUS WHICH WILL BE PROVIDED TO YOU BY THE DEVELOPER'S PROSPECTUS WHICH WILL BE PROVIDED TO YOU BY THE DEVELOPER'S PROSPECTUS WHICH WILL BE PROVIDED TO YOU BY THE DEVELOPER'S PROSPECTUS WHICH WILL BE PROVIDED TO YOU BY THE DEVELOPER'S PROSPECTUS WHICH WILL BE PROVIDED TO YOU BY THE DEVELOPER'S PROSPECTUS WHICH WILL BE PROVIDED TO YOU BY THE DEVELOPER'S PROSPECTUS WHICH WILL BE PROVIDED TO YOU BY THE DEVELOPER'S PROSPECTUS WHICH WILL BE PROVIDED TO YOU BY THE DEVELOPER'S PROSPECTUS WHICH WILL BE PROVIDED TO YOU BY THE DEVELOPER'S PROSPECTUS WHICH WILL BE PROVIDED TO YOU BY THE DEVEL CALCULATION METHOD TO BE RELIED UPON, WHICH IS SET FORTH IN THE DEVELOPER'S PROSPECTUS. THE DEVELOPER, 444 BRICKELL ONE, LLC, IS A LICENSEE OF THE RELATED GROUP AND THE OWNER OF BACCARAT®, NEITHER OF WHICH IS THE DEVELOPER. 2021 WITH ALL RIGHTS RESERVED.

#### 3 BEDROOMS 4 BATHROOMS + DEN

| A/C INTERIOR AREA | 3,114 SQ. FT. | 289.30 SQ. M. |
|-------------------|---------------|---------------|
| TERRACE AREA      | 645 SQ. FT.   | 59.92 SQ. M.  |
| TOTAL RESIDENCE   | 3,759 SQ. FT. | 349.22 SQ. M. |