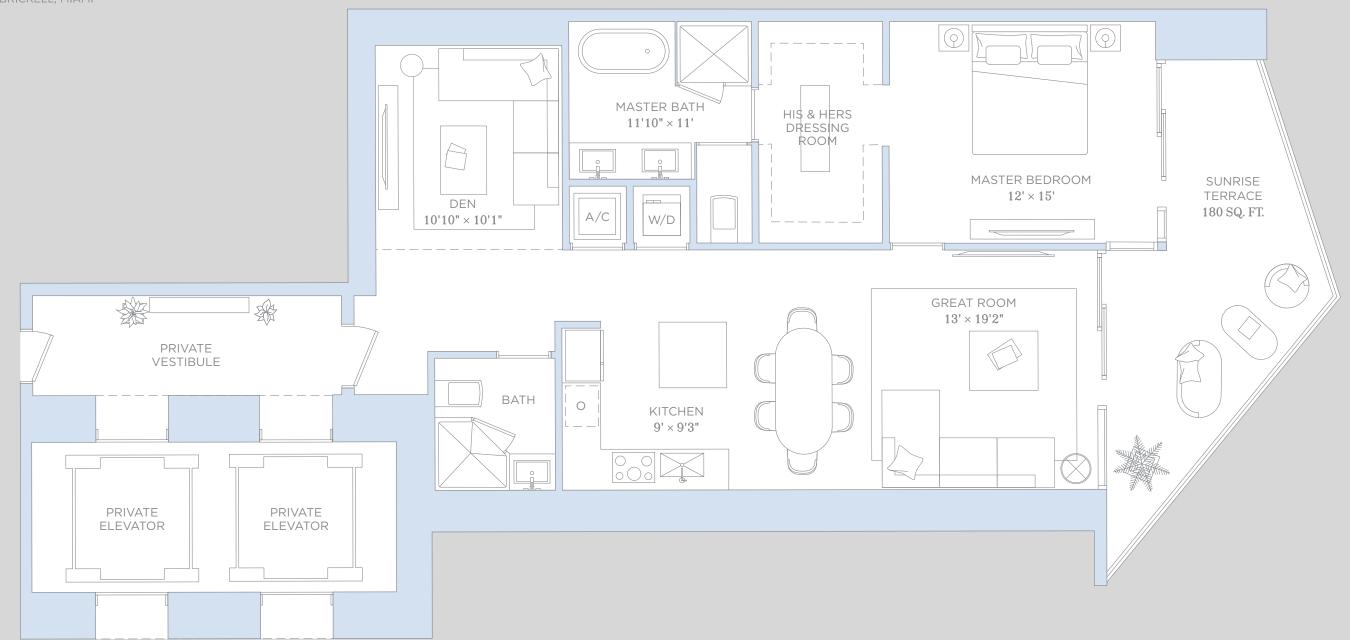

RIVER

BISCAYNE BAY

RESIDENCES BRICKELL, MIAMI

1 BEDROOMS 2 BATHROOMS & DEN

| A/C INTERIOR AREA: | 1,386 SQ.FT. | 128.76 SQ.M. |
|--------------------|--------------|--------------|
| TERRACE AREA:      | 180 SQ.FT.   | 16.72 SQ.M.  |
| TOTAL RESIDENCE:   | 1,566 SQ.FT. | 145.48 SQ.M. |