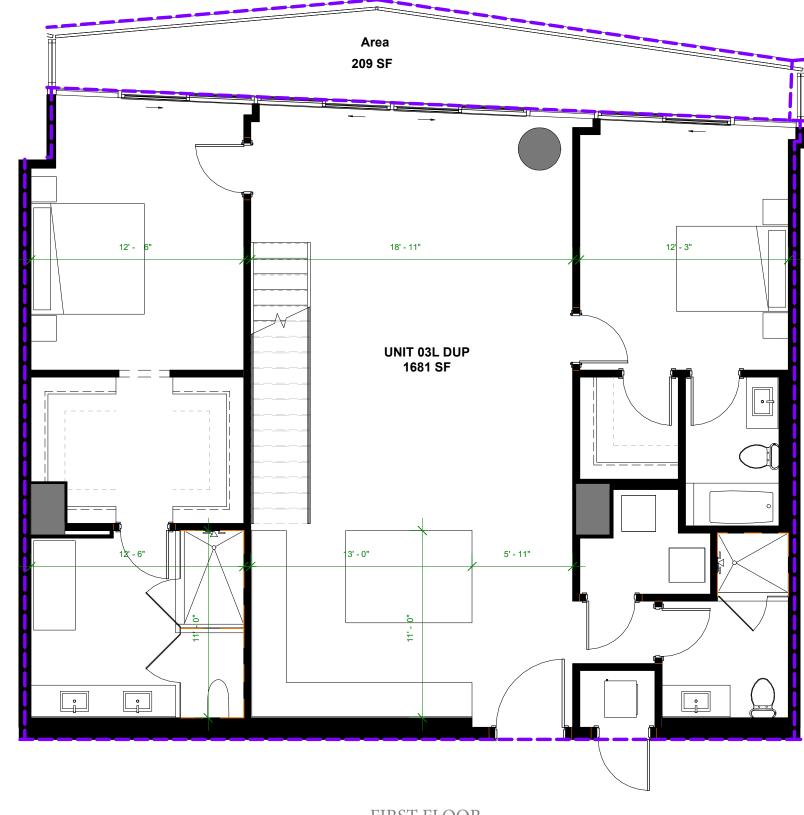

#### Residence 03 L DUP | Levels 10 & 11 2 BEDROOMS 3.5 BATHROOMS, FAMILY/GUEST ROOM + OFFICE

| A/C INTERIOR AREA: | 2,802 SQ.FT. | 260.31 SQ.M. |
|--------------------|--------------|--------------|
| TERRACE AREA:      | 209 SQ.FT.   | 19.41 SQ.M.  |
| TOTAL RESIDENCE:   | 3,011 SQ.FT. | 279.73 SQ.M. |

FIRST FLOOR

ORAL REPRESENTATIONS CANNOT BE RELIED UPON AS CORRECTLY STATING THE REPRESENTATIONS, REFERENCE SHOULD BE MADE TO THE DOCUMENTS REQUIRED BY SECTION 718.503, FLORIDA STATUTES, TO BE FURNISHED BY A DEVELOPER TO A BUYER OR LESSEE.

THE DIMENSIONS STATED FOR ANY DEPICTED UNIT FLOOR PLAN ARE APPROXIMATE BECAUSE THERE ARE VARIOUS RECOGNIZED METHODS FOR CALCULATING THE SQUARE FOOTAGE OF A UNIT. THE SQUARE FOOTAGE STATED HEREIN IS CALCULATED FROM THE EXTERIOR BOUNDARIES OF THE EXTERIOR WALLS TO THE CENTERLINE OF INTERIOR DEMISING WALLS WITHOUT DEDUCTIONS FOR CUTOUTS, CURVES, OR ARCHITECTURAL FEATURES, THIS METHOD TYPICALLY RESULTS IN OUOTED DIMENSIONS THAT WOULD BE DETERMINED BY USING OTHER ACCEPTED METHODS. THE ILLUSTRATIONS AND IMAGES ARE CONCEPTUAL. THE FLOOR PLAN, UNIT LAYOUT, LOCATIONS OF WINDOWS, DOORS, CLOSETS, PLUMBING FIXTURES, MECHANICAL EQUIPMENT, APPLIANCES, STRUCTURAL ELEMENTS, AND THE USES, CONFIGURATIONS, AND ENTRIES TO ROOMS MAY CHANGE BASED ON FINAL APPROVED PLANS, PERMITTING, AND COMPLETED CONSTRUCTION. THE FURNITURE LAYOUT AND THE USES OF SPACE ILLUSTRATED ARE SUGGESTED USES ONLY AND NOT INTENDED TO GUARANTY ANY SPECIFIC USE OF SPACE OR ACCOMMODATION OF SPECIFIC FURNISHINGS, DESIGN FEATURES, FIXTURES, AND DÉCOR ILLUSTRATED ARE CONCEPTUAL AND MAY NOT BE INCLUDED WITH A UNIT PURCHASE. CONSULT THE DEVELOPER'S PROSPECTUS WHICH WILL BE PROVIDED TO YOU BY THE DEVELOPER TO LEARN WHAT IS INCLUDED WITH A UNIT PURCHASE AND TO REVIEW THE UNIT SQUARE FOOTAGE CALCULATION METHOD TO BE RELIED UPON, WHICH IS SET FORTH IN THE DEVELOPER'S PROSPECTUS. THE DEVELOPER, 444 BRICKELL ONE, LLC, IS A LICENSEE OF THE RELATED GROUP AND THE OWNER OF BACCARAT\*, NEITHER OF WHICH IS THE DEVELOPER. 2021 WITH ALL RIGHTS RESERVED. THE COMPLETE OFFERING TERMS ARE IN A CPS-12 APPLICATION AVAILABLE FROM THE OFFEROR. FILE NO. CP22-0059