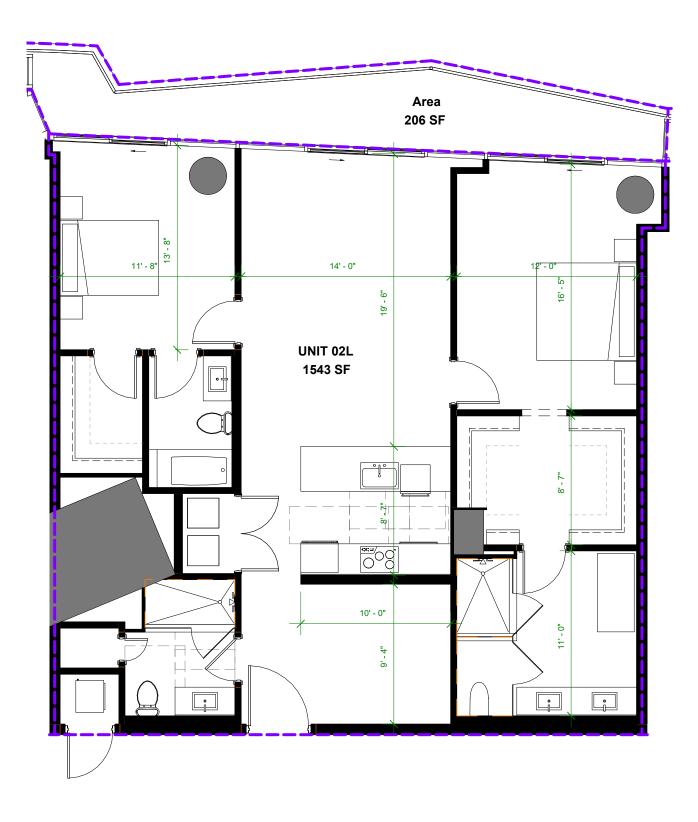

### Residence 02 L | Levels 2 to 6 & 12 2 BEDROOMS 3 BATHROOMS + DEN

| A/C INTERIOR AREA: | 1,543 SQ.FT. | 143.35 SQ.M. |
|--------------------|--------------|--------------|
| TERRACE AREA:      | 206 SQ.FT.   | 19.13 SQ.M.  |
| TOTAL RESIDENCE:   | 1,749 SQ.FT. | 162.48 SQ.M. |

#### 2 BEDROOMS 3 BATHROOMS + DEN

| A/C INTERIOR AREA | 1,543 SQ. FT. | 143.35 SQ. M. |
|-------------------|---------------|---------------|
| TERRACE AREA      | 206 SQ. FT.   | 19.13 SQ. M.  |
| TOTAL RESIDENCE   | 1,749 SQ. FT. | 162.48 SQ. M. |

The dimensions stated for any depicted unit floor plan are approximate because there are various recognized methods for calculating the square footage of a unit. The square footage stated herein is calculated from the exterior boundaries of the exterior walls to the centerline of interior demising walls without deductions for cutouts, curves, or architectural features. This method typically results in quoted dimensions greater than the dimensions that would be determined by using other accepted methods. The illustrations and images are conceptual. The floor plan, unit layout, locations of windows, doors, closets, plumbing fixtures, mechanical equipment, appliances, structural elements, and the uses, configurations, and entries to rooms may change based on final approved plans, permitting, and completed construction. The furniture layout and the uses of space illustrated are suggested uses only and not intended to guaranty any specific use of space or accommodation of specific furnishings. Furnishings, design features, fixtures, and décor illustrated are conceptual and may not be included with a unit purchase. Consult the Developer's Prospectus which will be provided to you by the developer to learn what is included with a unit purchase and to review the unit square footage calculation method to be relied upon, which is set forth in the Developer's Prospectus. The Developer, 444 BRICKELL ONE, LLC, is a licensee of The Related Group and the owner of Baccarat®, neither of which is the Developer. 2021<sup>®</sup> with all rights reserved.