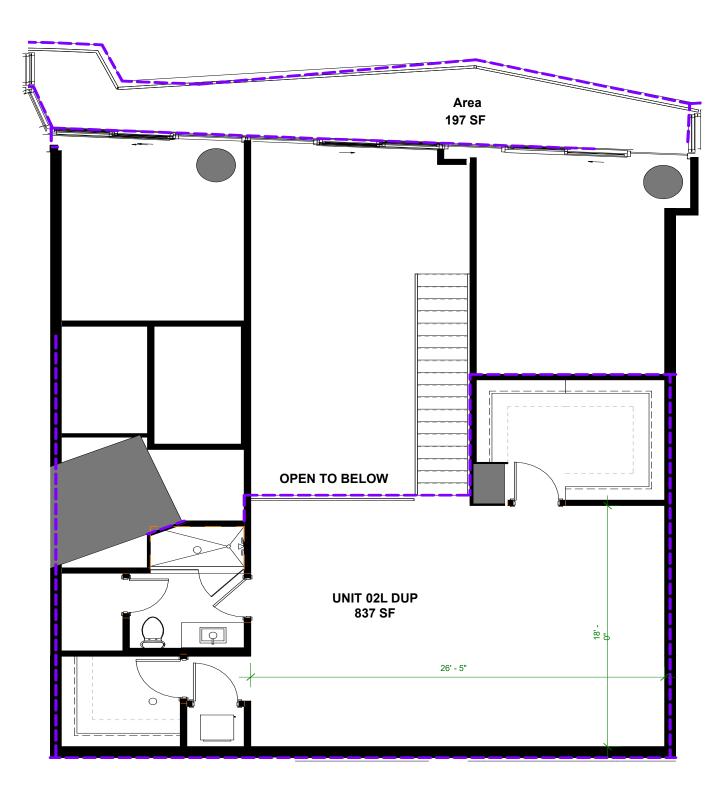

### Residence 02L DUP | Levels 10 & 11 2 BEDROOMS 4 BATHROOMS + FAMILY/GUEST ROOM

A/C INTERIOR AREA: 2,379 SQ.FT. 221.01 SQ.M. TERRACE AREA: 197 SQ.FT. 18.30 SQ.M. TOTAL RESIDENCE: 2,576 SQ.FT. 239.31 SQ.M.

ORAL REPRESENTATIONS CANNOT BE RELIED UPON AS CORRECTLY STATING THE REPRESENTATIONS, REFERENCE SHOULD BE MADE TO THE DOCUMENTS REQUIRED BY SECTION 718.503, FLORIDA STATUTES, TO BE FURNISHED BY A DEVELOPER TO A BUYER OR LESSEE

EXTERIOR WALLS TO THE THE DIMEN USING OTHER ACCEPTED METHODS. THE ILLUSTRATIONS AND CENTERLI THIS METHOD TYPICALLY RESULTS IN OLIOTED DIMENSIONS GREATER THAN THE DIMENSIONS THAT WOULD BE DETERMINED BY I PLUMBING FIXTURES, MECHANICAL EQUIPMENT, APPLIANCES, STRUCTURAL ELEMENTS, ARCHITECTURAL DESIGN ELEMENTS, AND THE USES, CONFIGURATIONS, AND ENTRIES TO ROOMS MAY CHANGE BASED ON IMAGES JSE OF SPACE OR ACCOMMODATION OF SPECIFIC FURNISHINGS. FURNISHINGS, DESIGN FEATURES, DÉCOR ILLUSTRATED ARE CONCEPTUAL AND MAY NOT BE INCLUDED WITH A UNIT PURCHASE. CONSULT THE DEVELOPER'S PROSPECTUS WHICH WILL BE PROVIDED TO YOU BY THE DEVELOPER TO LEARN WHAT IS INCLUDED WITH A UNIT PURCHASE. CONSULT THE DEVELOPER'S PROSPECTUS WHICH WILL BE PROVIDED TO YOU BY THE DEVELOPER TO LEARN WHAT IS INCLUDED WITH A UNIT PURCHASE. CONSULT THE DEVELOPER'S PROSPECTUS WHICH WILL BE PROVIDED TO YOU BY THE DEVELOPER TO LEARN WHAT IS INCLUDED WITH A UNIT PURCHASE. CONSULT THE DEVELOPER'S PROSPECTUS WHICH WILL BE PROVIDED TO YOU BY THE DEVELOPER TO LEARN WHAT IS INCLUDED WITH A UNIT PURCHASE. CONSULT THE DEVELOPER'S PROSPECTUS WHICH WILL BE PROVIDED TO YOU BY THE DEVELOPER TO LEARN WHAT IS INCLUDED WITH A UNIT PURCHASE. CALCULATION METHOD TO BE RELIED UPON, WHICH IS SET FORTH IN THE DEVELOPER'S PROSPECTUS. THE DEVELOPER, 444 BRICKELL ONE, LLC, IS A LICENSEE OF THE RELATED GROUP AND THE OWNER OF BACCARAT\*, NEITHER OF WHICH IS THE DEVELOPER. 2021 WITH ALL RIGHTS RESERVED. THE COMPLETE OFFERING TERMS ARE IN A CPS-12 APPLICATION AVAILABLE FROM THE OFFEROR. FILE NO. CP22-0059