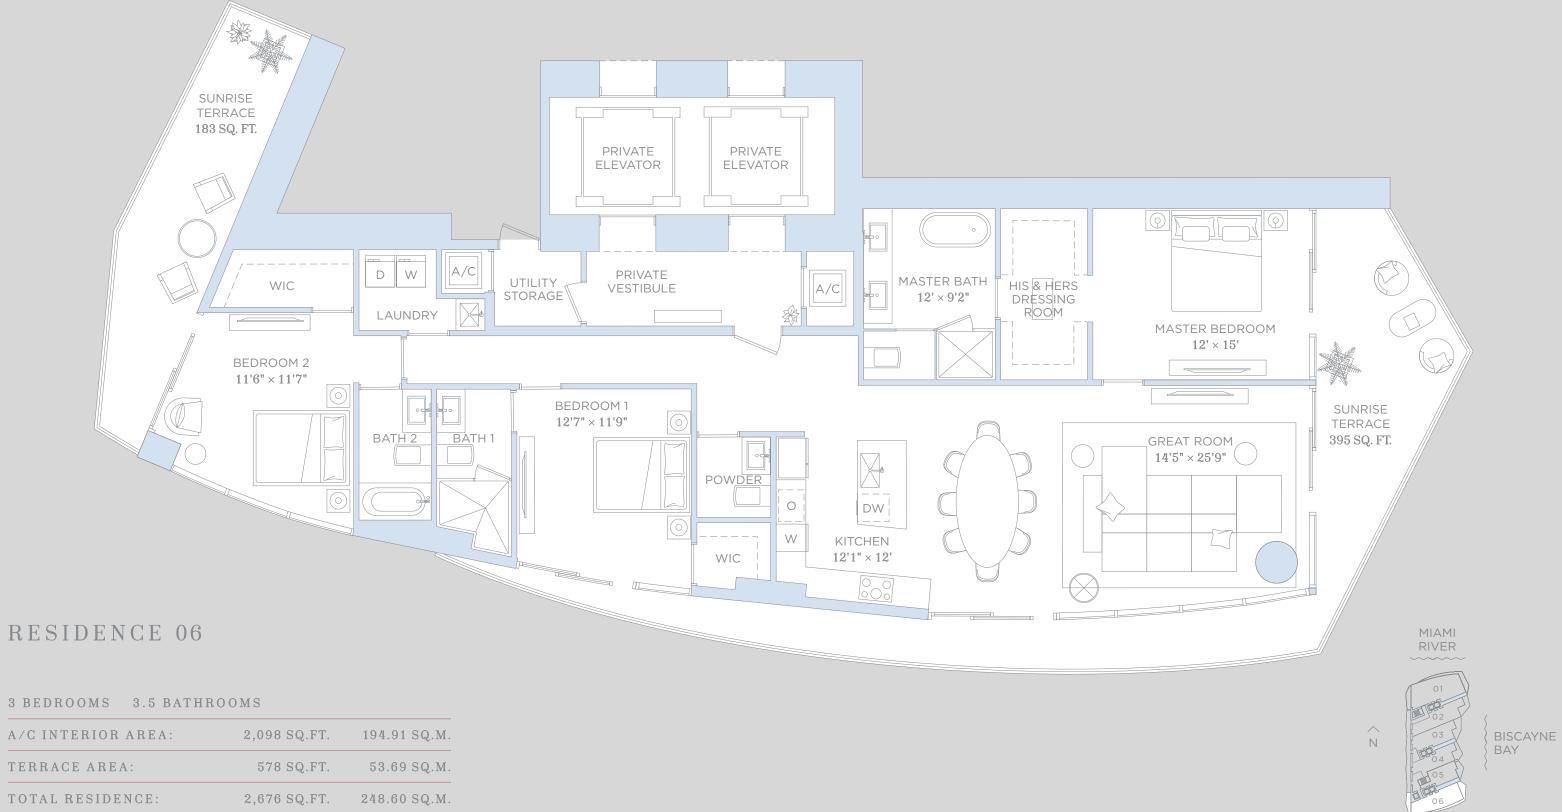

#### 3 BEDROOMS 3.5 BATHROOMS

| A/C INTERIOR AREA: | 2,098 SQ.FT. | 194.91 SQ.M. |
|--------------------|--------------|--------------|
| TERRACE AREA:      | 578 SQ.FT.   | 53.69 SQ.M.  |
| TOTAL RESIDENCE:   | 2,676 SQ.FT. | 248.60 SQ.M. |