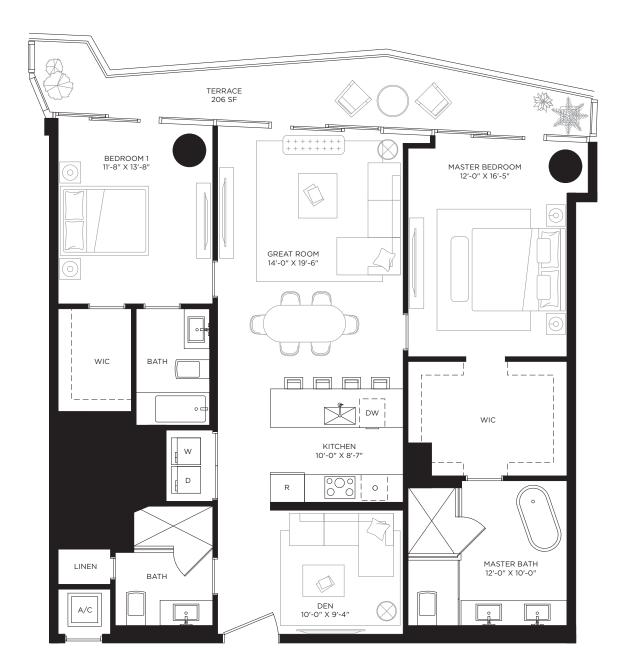

### Residence 02 L | Levels 2 to 6 & 12 2 BEDROOMS 3 BATHROOMS + DEN

| A/C INTERIOR AREA: | 1,543 SQ.FT. | 143.35 SQ.M. |
|--------------------|--------------|--------------|
| TERRACE AREA:      | 206 SQ.FT.   | 19.13 SQ.M.  |
| TOTAL RESIDENCE:   | 1,749 SQ.FT. | 162.48 SQ.M. |

#### 2 BEDROOMS 3 BATHROOMS + DEN

| A/C INTERIOR AREA | 1,543 SQ. FT. | 143.35 SQ. M. |
|-------------------|---------------|---------------|
| TERRACE AREA      | 206 SQ. FT.   | 19.13 SQ. M.  |
| TOTAL RESIDENCE   | 1,749 SQ. FT. | 162.48 SQ. M. |