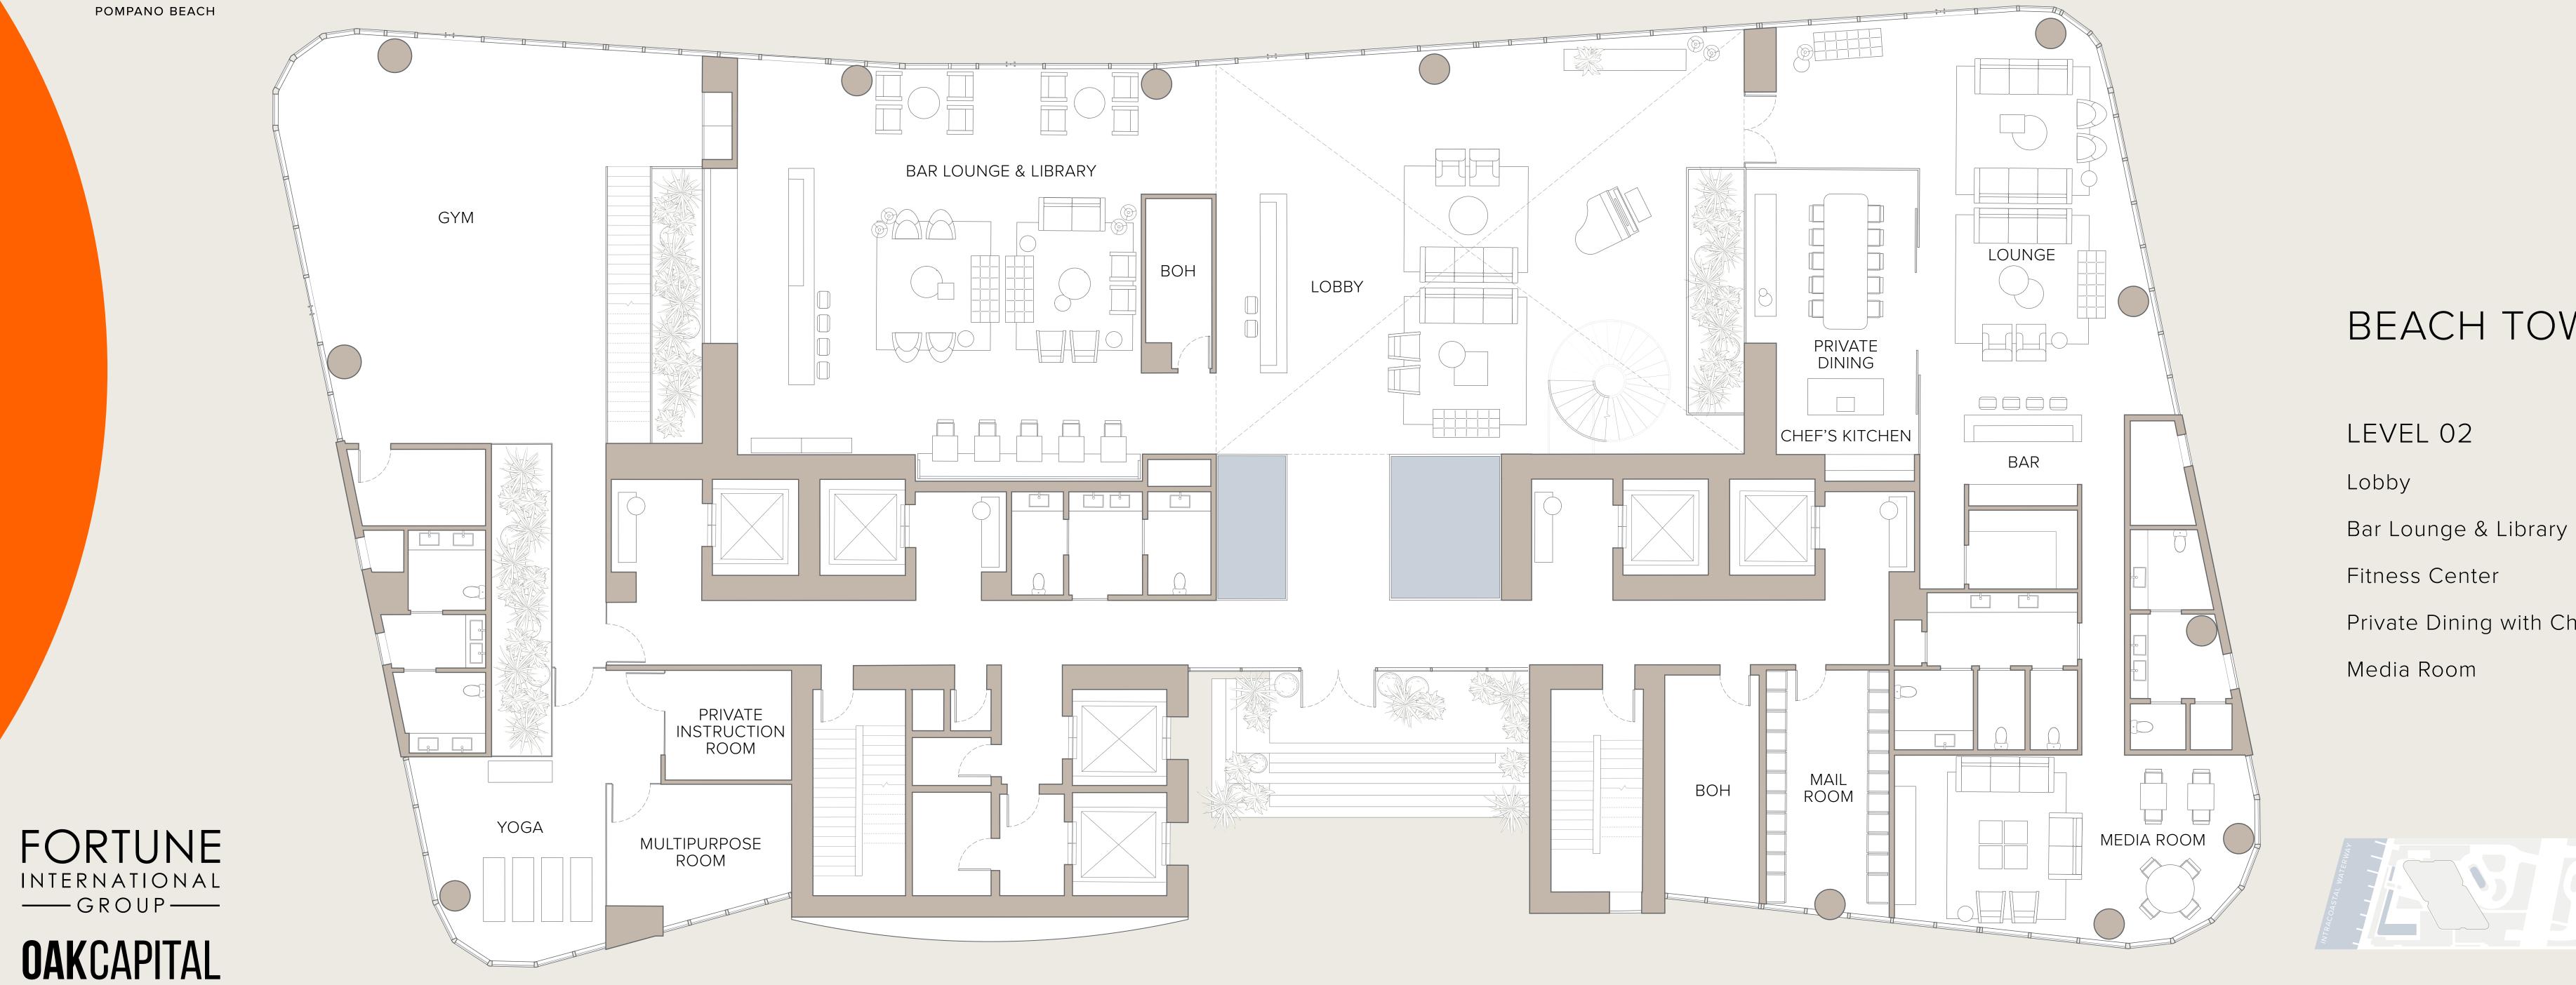

# BEACH TOWER

Private Dining with Chef's Kitchen

POMPANO BEACH

1380 S. Ocean Boulevard, Pompano Beach, FL 33062 +1 000.000.0000 theresidencespompanobeach.com

ORAL REPRESEN

POMPANO BEACH

FORTUNE

OAKCAPITAL