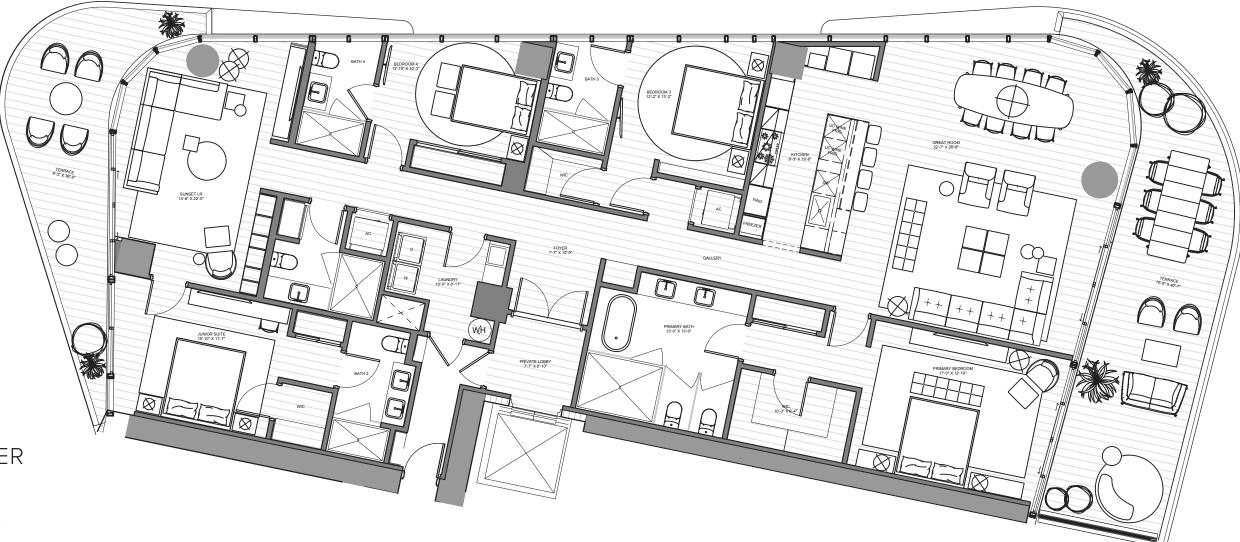

## THE BEACH TOWER

UNIT 05 | LEVELS 16 - 30

1 Bedroom | 2 Bathrooms | Den | Office INTERIOR: 1,491 SF | 138.5 SM EXTERIOR: 230 SF | 21.4 SM TOTAL: 1,721 SF | 159.9 SM