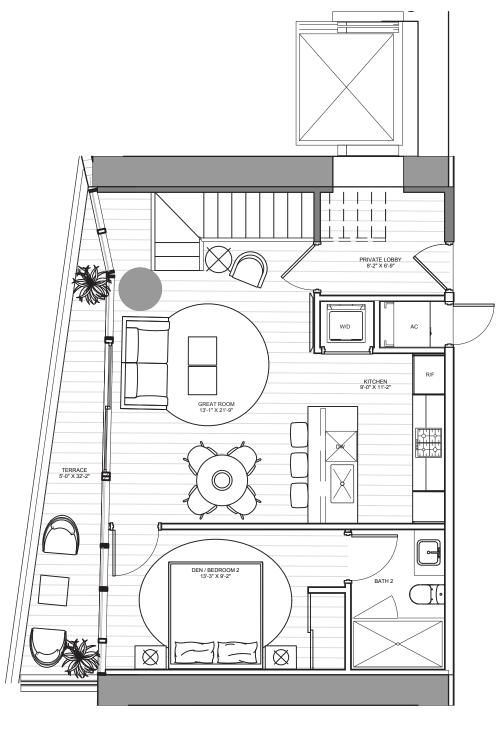

#### UNIT 01 | LEVELS 04 - 24

4 Bedrooms | 5 Bathrooms | Sunset INTERIOR: 3,804 SF | 353.4 SM EXTERIOR: 1,040 SF | 96.6 SM TOTAL: 4,844 SF | 450 SM

The Ritz-Carlton Residences, Pompano Beach are not owned, developed or sold by The Ritz-Carlton Hotel Company, L.L.C., or its affiliates ("Ritz-Carlton marks under a license from Ritz-Carlton, which has not confirmed the accuracy of any of the statements or representations made herein.

### THE BEACH TOWER

UNIT 04 | LEVELS 04 - 24

4 Bedrooms | 5 Bathrooms | Sunset INTERIOR: 3,272 SF | 304 SM EXTERIOR: 716 SF | 66.5 SM TOTAL: 3,988 SF | 370.5 SM

**OAK**CAPITAL

The Ritz-Carlton Residences, Pompano Beach are not owned, developed or sold by The Ritz-Carlton Hotel Company, L.L.C., or its affiliates ("Ritz-Carlton"). 1380 Ocean Associates, LLC uses The Ritz-Carlton marks under a license from Ritz-Carlton, which has not confirmed the accuracy of any of the statements or representations made herein