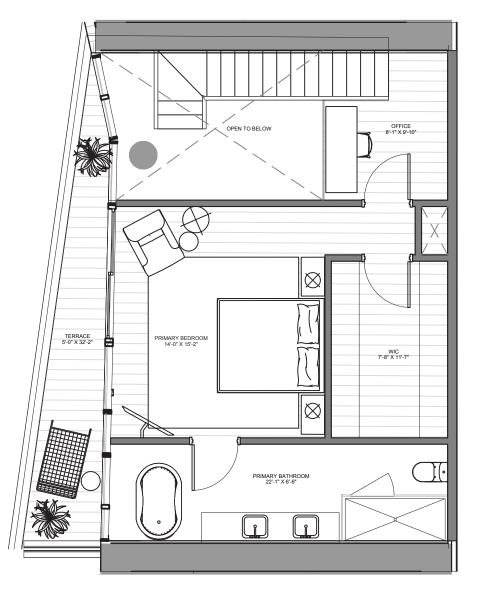

## THE BEACH TOWER

UNIT 05 | LEVELS 16 - 30

1 Bedroom | 2 Bathrooms | Den | Office INTERIOR: 1,491 SF | 138.5 SM EXTERIOR: 230 SF | 21.4 SM TOTAL: 1,721 SF | 159.9 SM