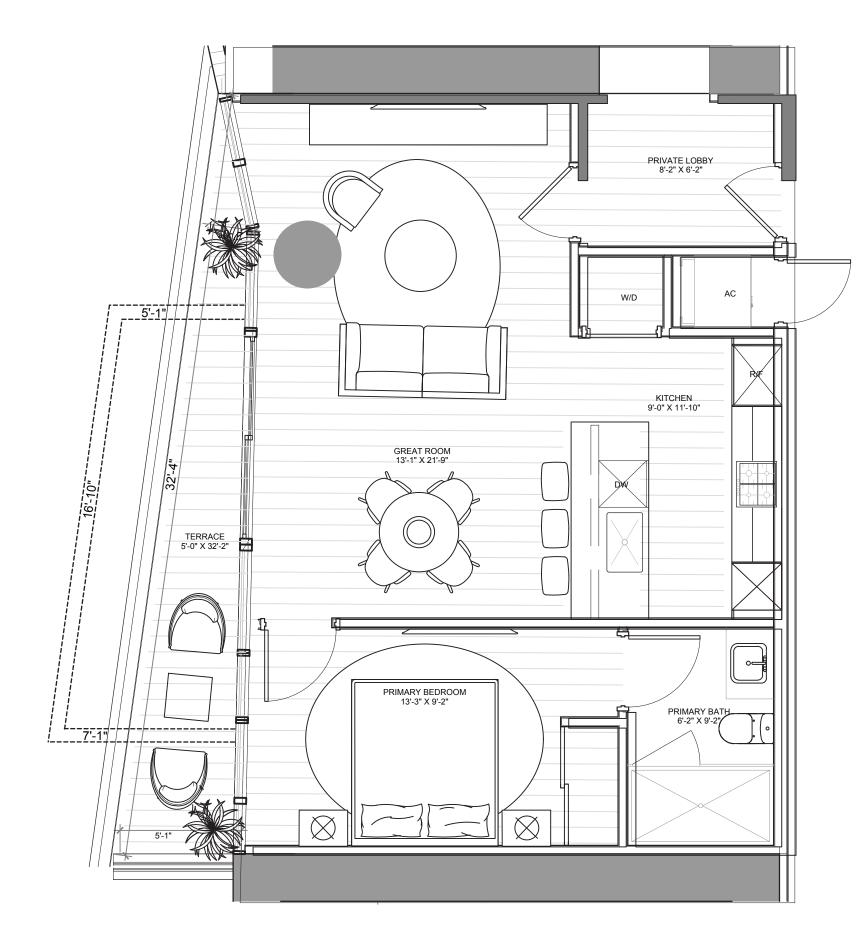

Ν

Level 8, 10, 12, 15 INTERIOR: 833 SF | 77.4 SM EXTERIOR: 103 SF | 9.6 SM TOTAL: 936 SF | 87 SM

FORTUNE