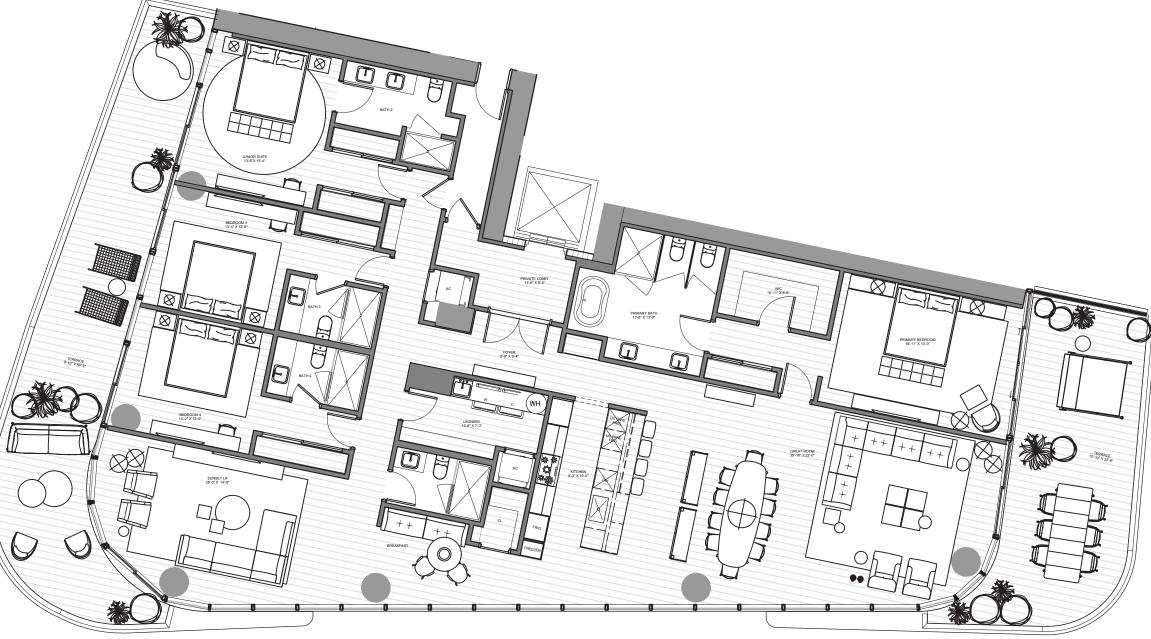

#### UNIT 01 | LEVELS 04 - 24

4 Bedrooms | 5 Bathrooms | Sunset INTERIOR: 3,804 SF | 353.4 SM EXTERIOR: 1,040 SF | 96.6 SM TOTAL: 4,844 SF | 450 SM

The Ritz-Carlton Residences, Pompano Beach are not owned, developed or sold by The Ritz-Carlton Hotel Company, L.L.C., or its affiliates ("Ritz-Carlton marks under a license from Ritz-Carlton, which has not confirmed the accuracy of any of the statements or representations made herein.