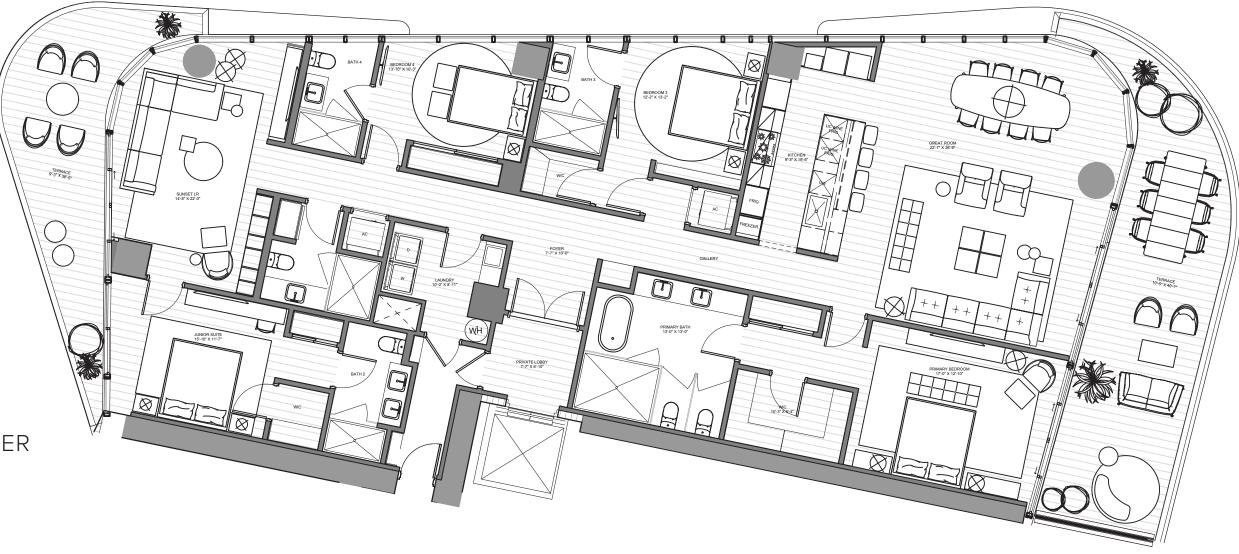

### THE BEACH TOWER

UNIT 04 | LEVELS 04 - 24

4 Bedrooms | 5 Bathrooms | Sunset INTERIOR: 3,272 SF | 304 SM EXTERIOR: 716 SF | 66.5 SM TOTAL: 3,988 SF | 370.5 SM

**OAK**CAPITAL

The Ritz-Carlton Residences, Pompano Beach are not owned, developed or sold by The Ritz-Carlton Hotel Company, L.L.C., or its affiliates ("Ritz-Carlton"). 1380 Ocean Associates, LLC uses The Ritz-Carlton marks under a license from Ritz-Carlton, which has not confirmed the accuracy of any of the statements or representations made herein