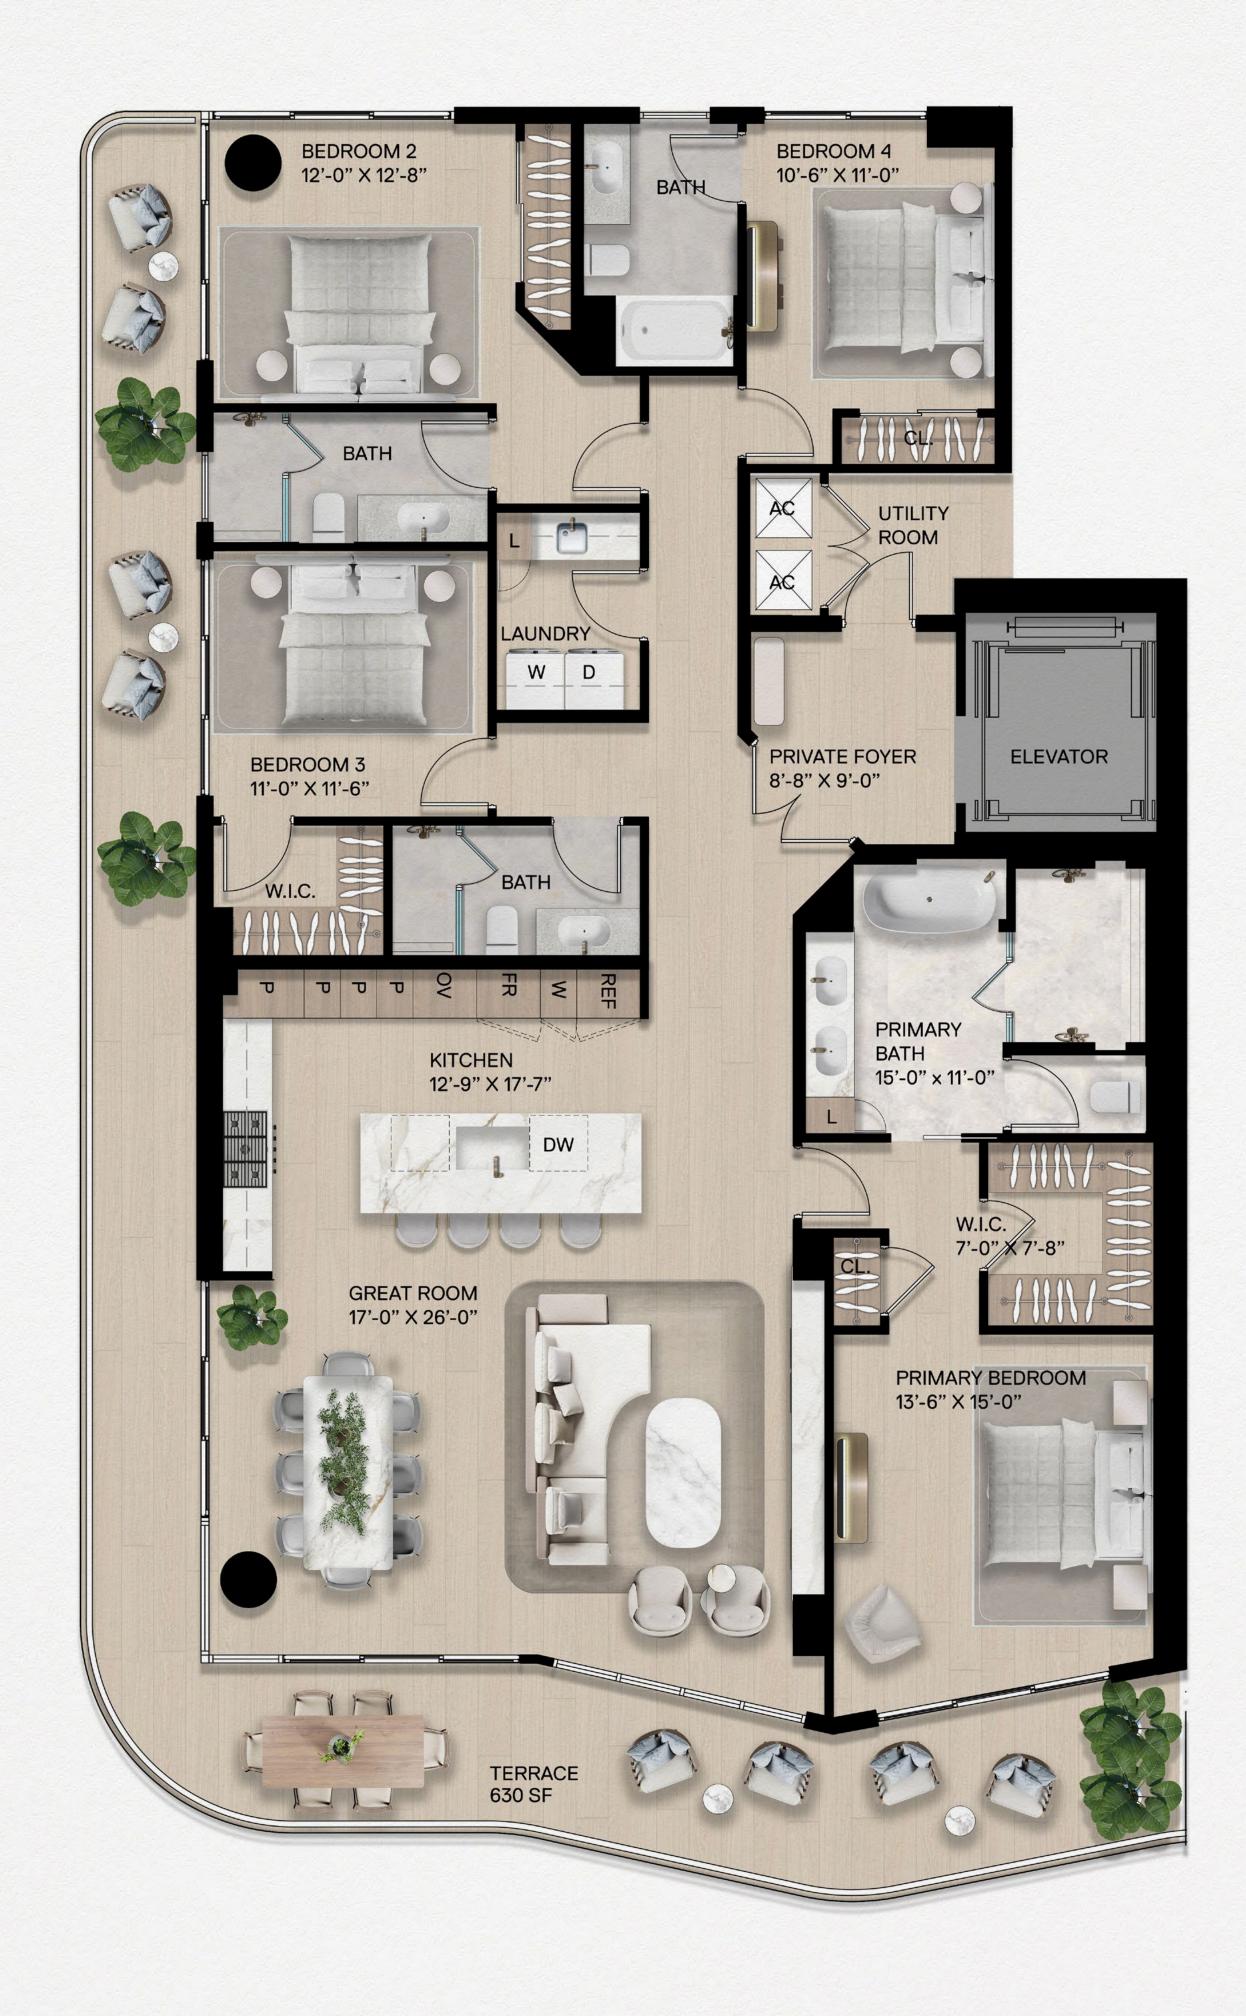

## RESIDENCE 01B

### **RESIDENCE 01B**

4 Bedrooms | 4 Bathrooms

Interior: 2,516 SF | Terrace: 630 SF