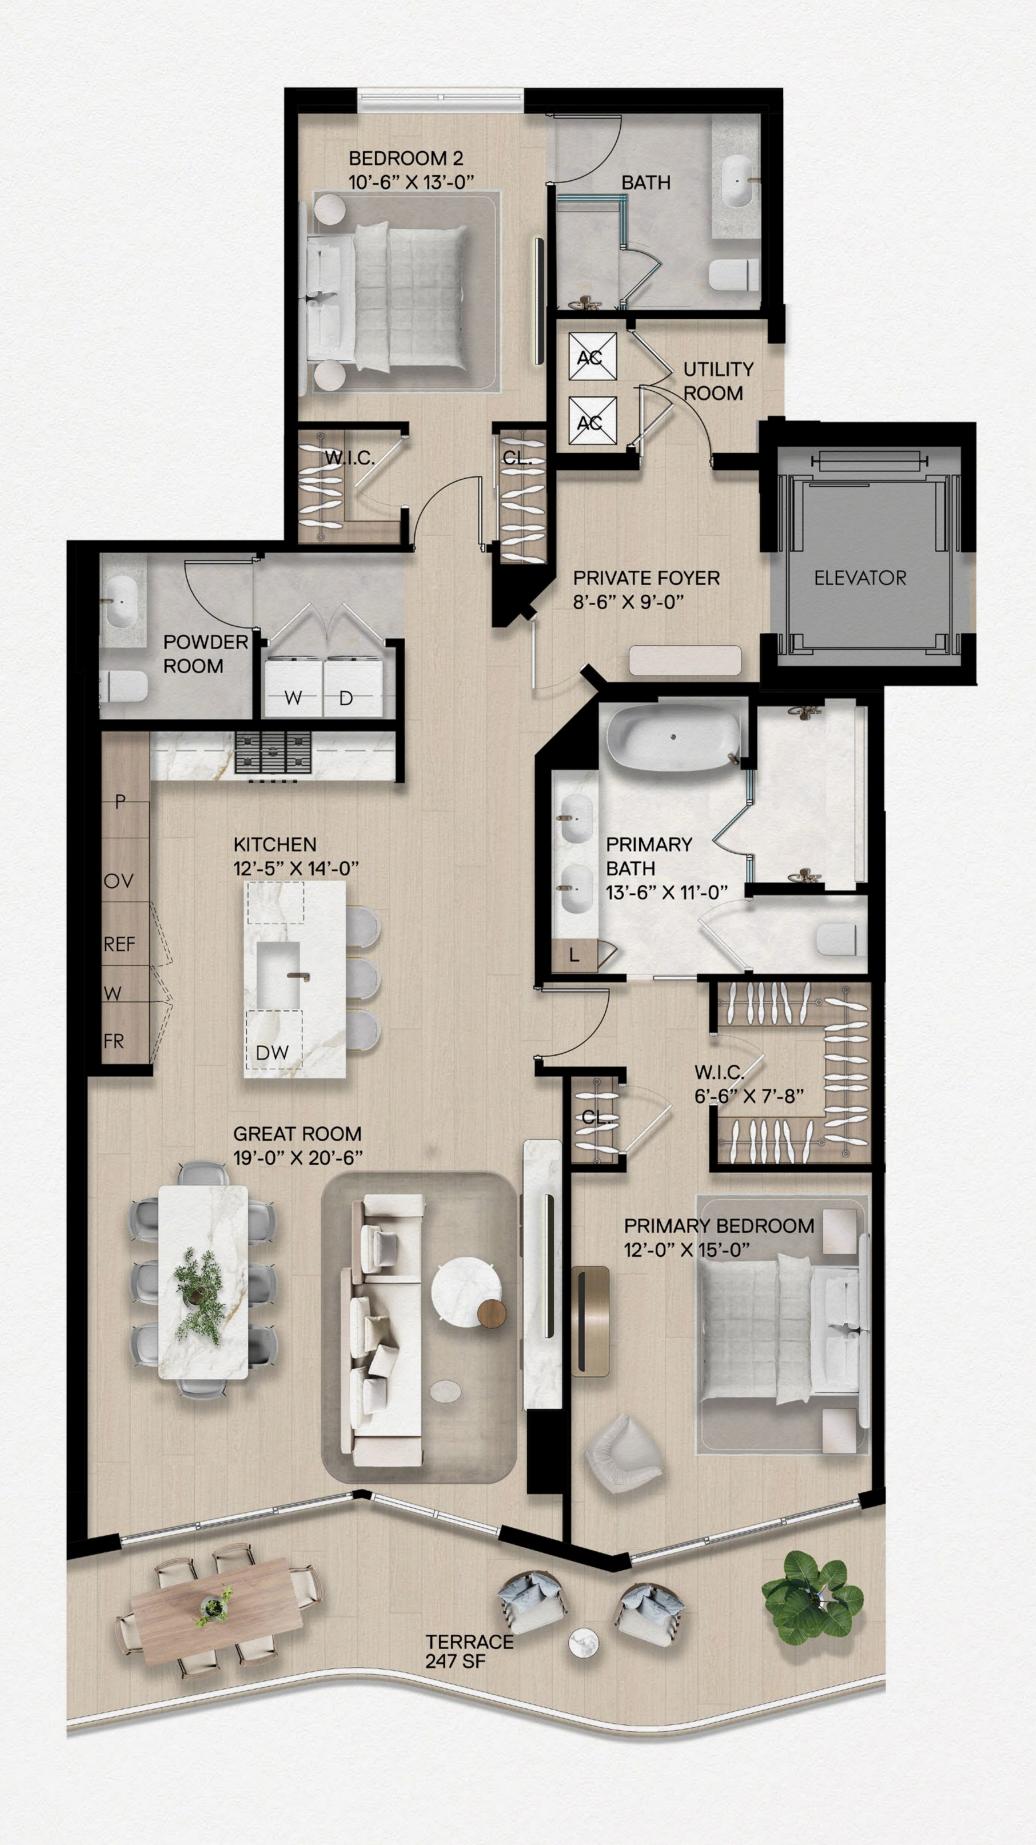

### RESIDENCE 02A

### **RESIDENCE 02A**

2 Bedrooms | 2.5 Bathrooms

Interior: 1,816 SF | Terrace: 247 SF