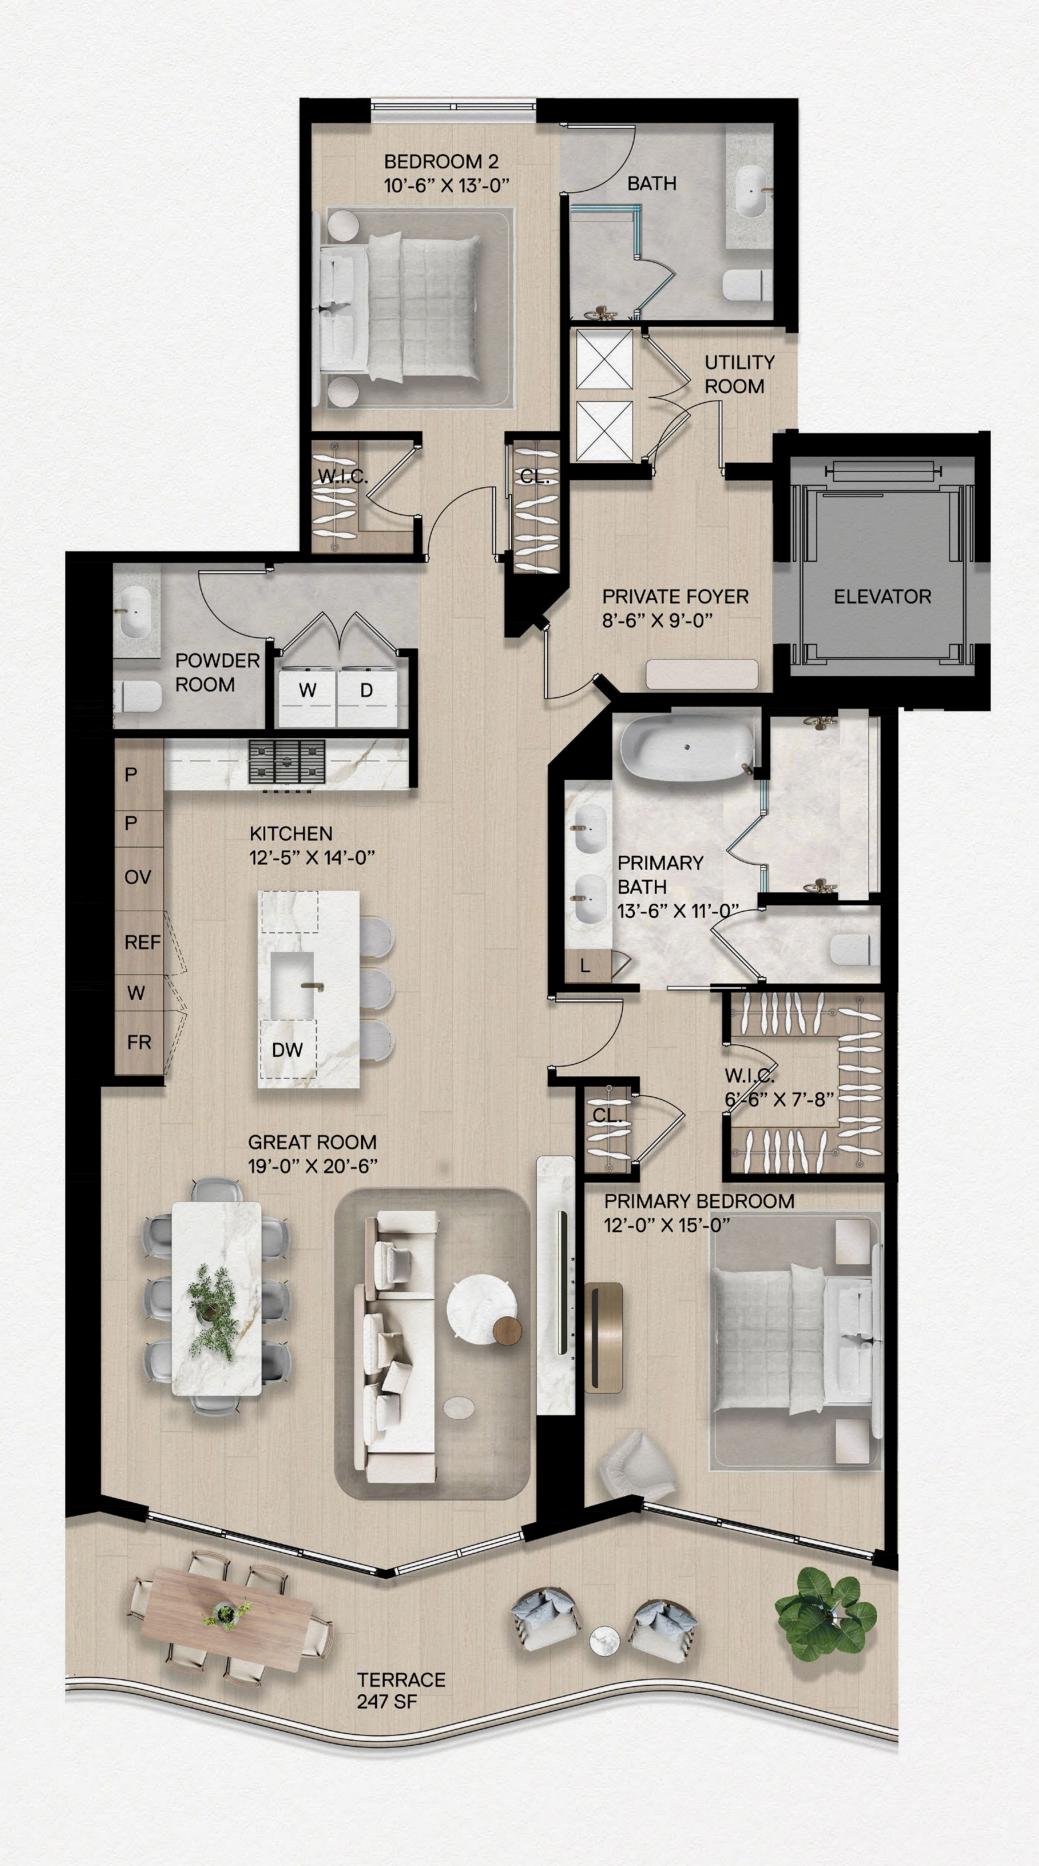

### RESIDENCE 02A

### **RESIDENCE 02A**

2 Bedrooms | 2.5 Bathrooms

Interior: 1,816 SF | Terrace: 247 SF