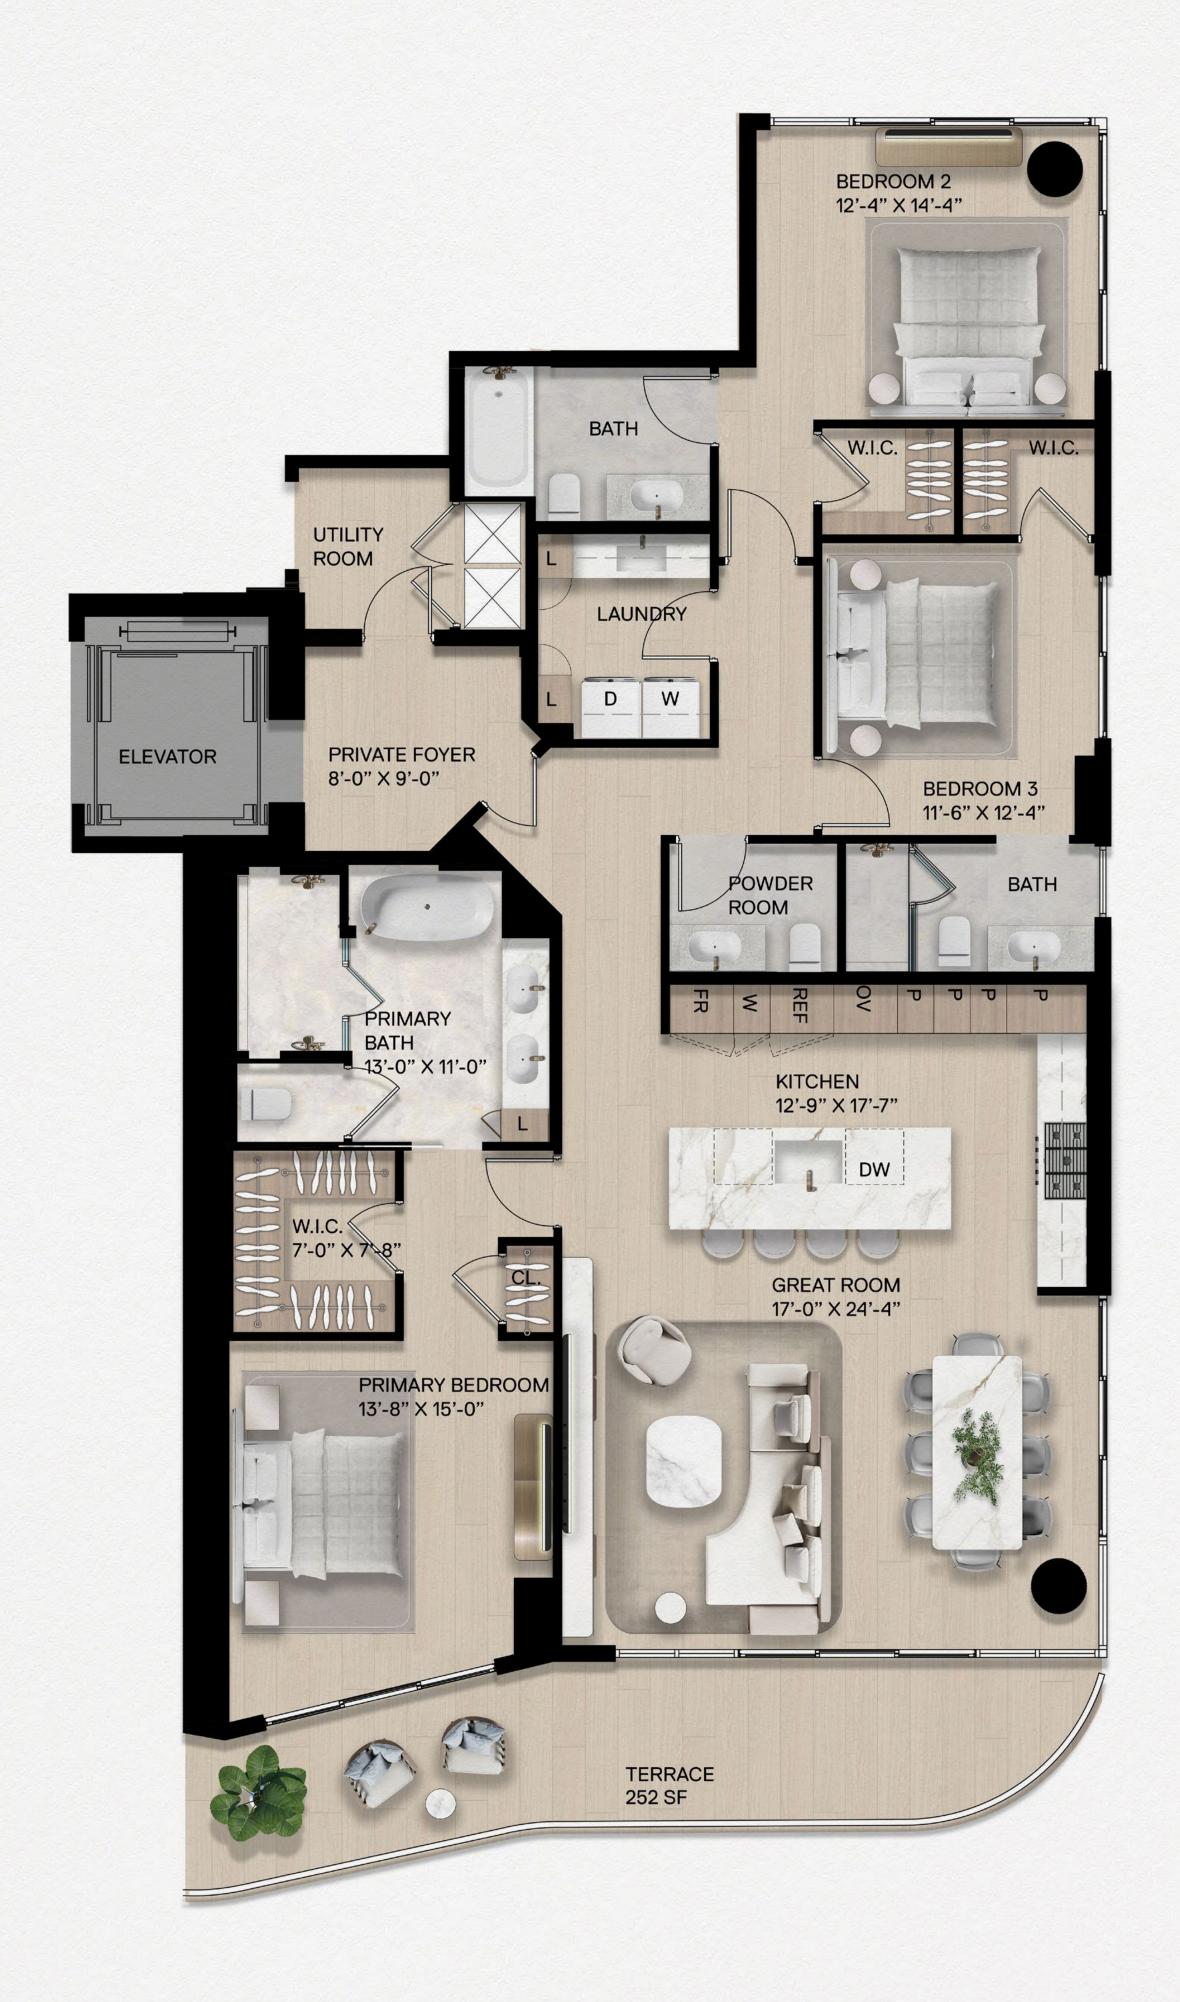

## RESIDENCE 05B

#### **RESIDENCE 05B**

3 Bedrooms | 3.5 Bathrooms

Interior: 2,190 SF | Terrace: 252 SF