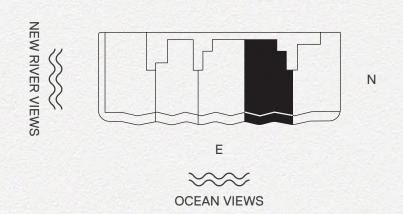

## RESIDENCE 04B

#### **RESIDENCE 04B**

3 Bedrooms | 3.5 Bathrooms

Interior: 2,184 SF | Terrace: 274 SF