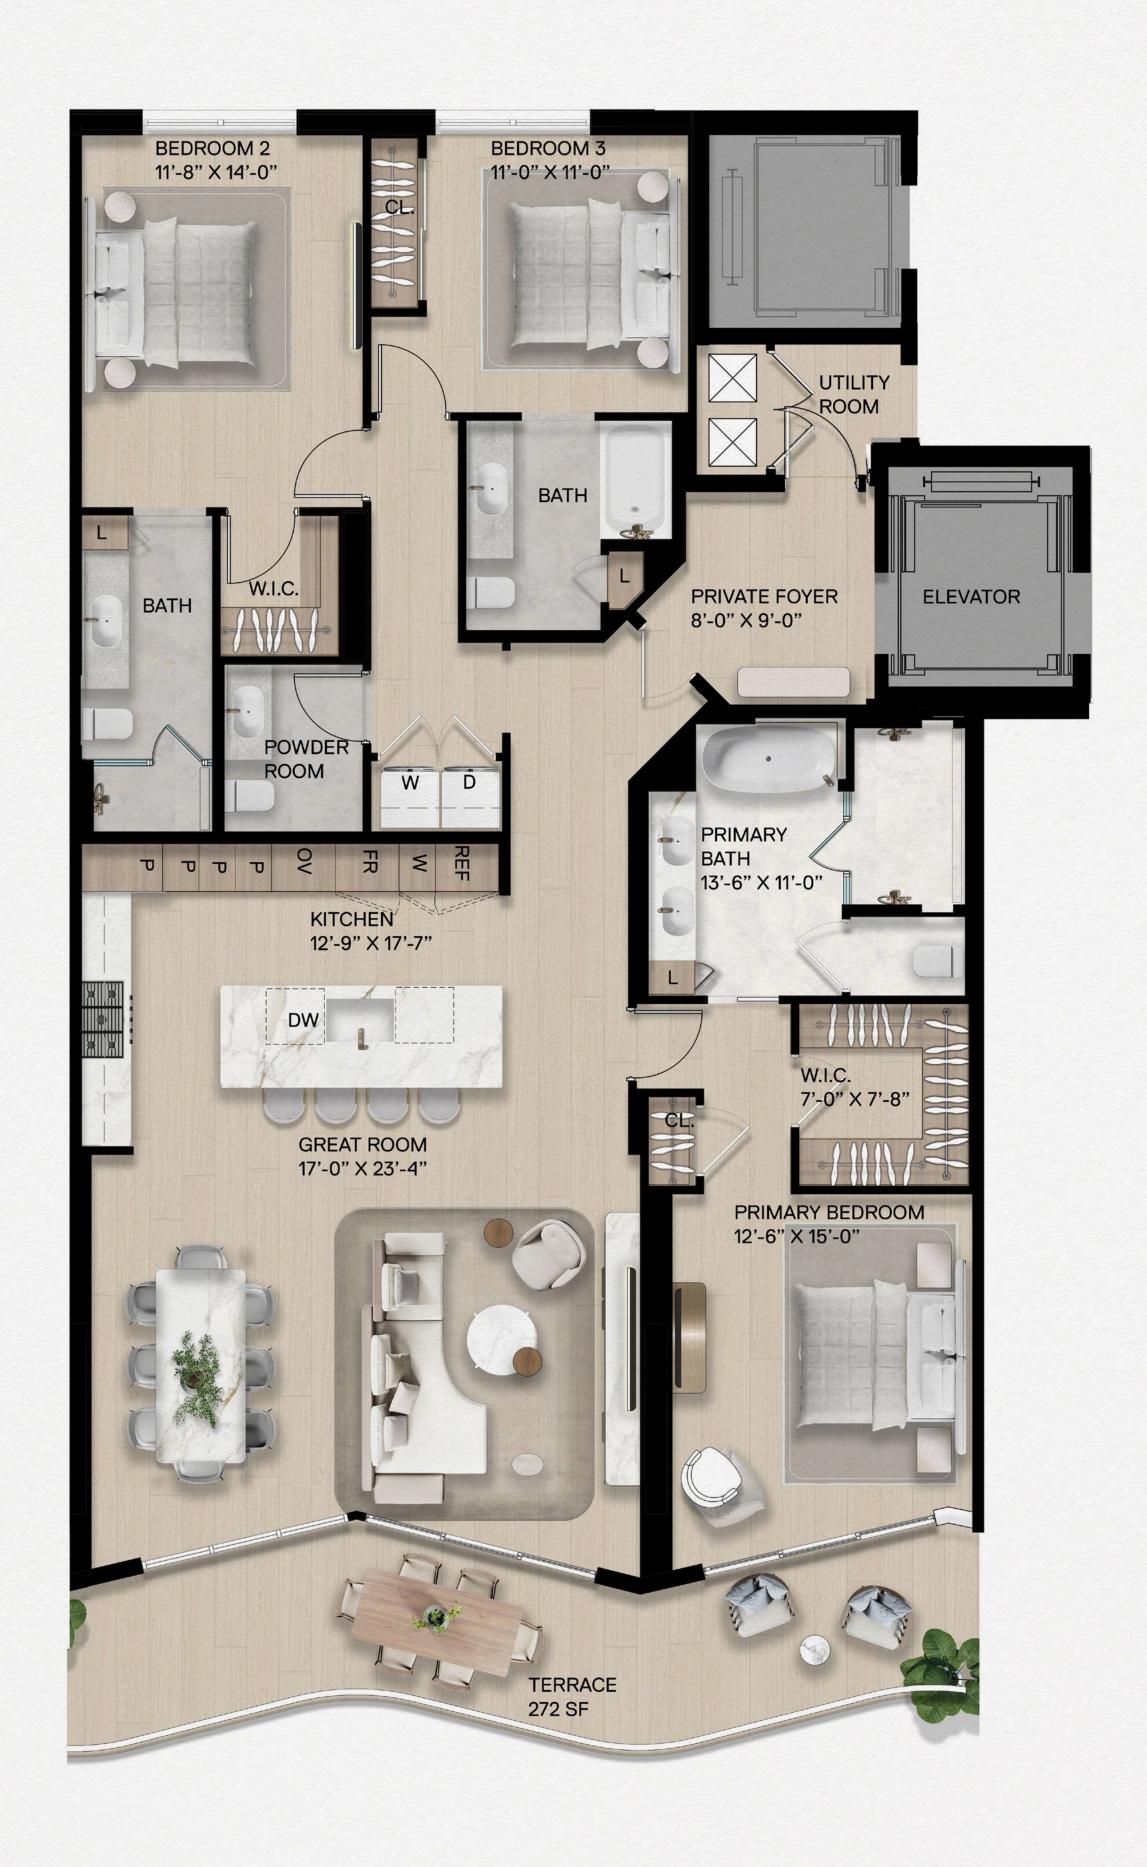

### RESIDENCE 04A

#### **RESIDENCE 04A**

3 Bedrooms | 3.5 Bathrooms

Interior: 2,182 SF | Terrace: 272 SF