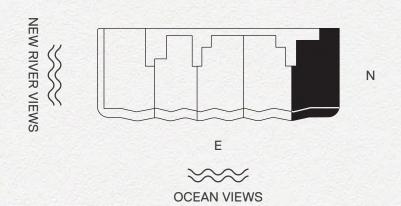

## RESIDENCE 04B

#### **RESIDENCE 04B**

3 Bedrooms | 3.5 Bathrooms

Interior: 2,184 SF | Terrace: 274 SF