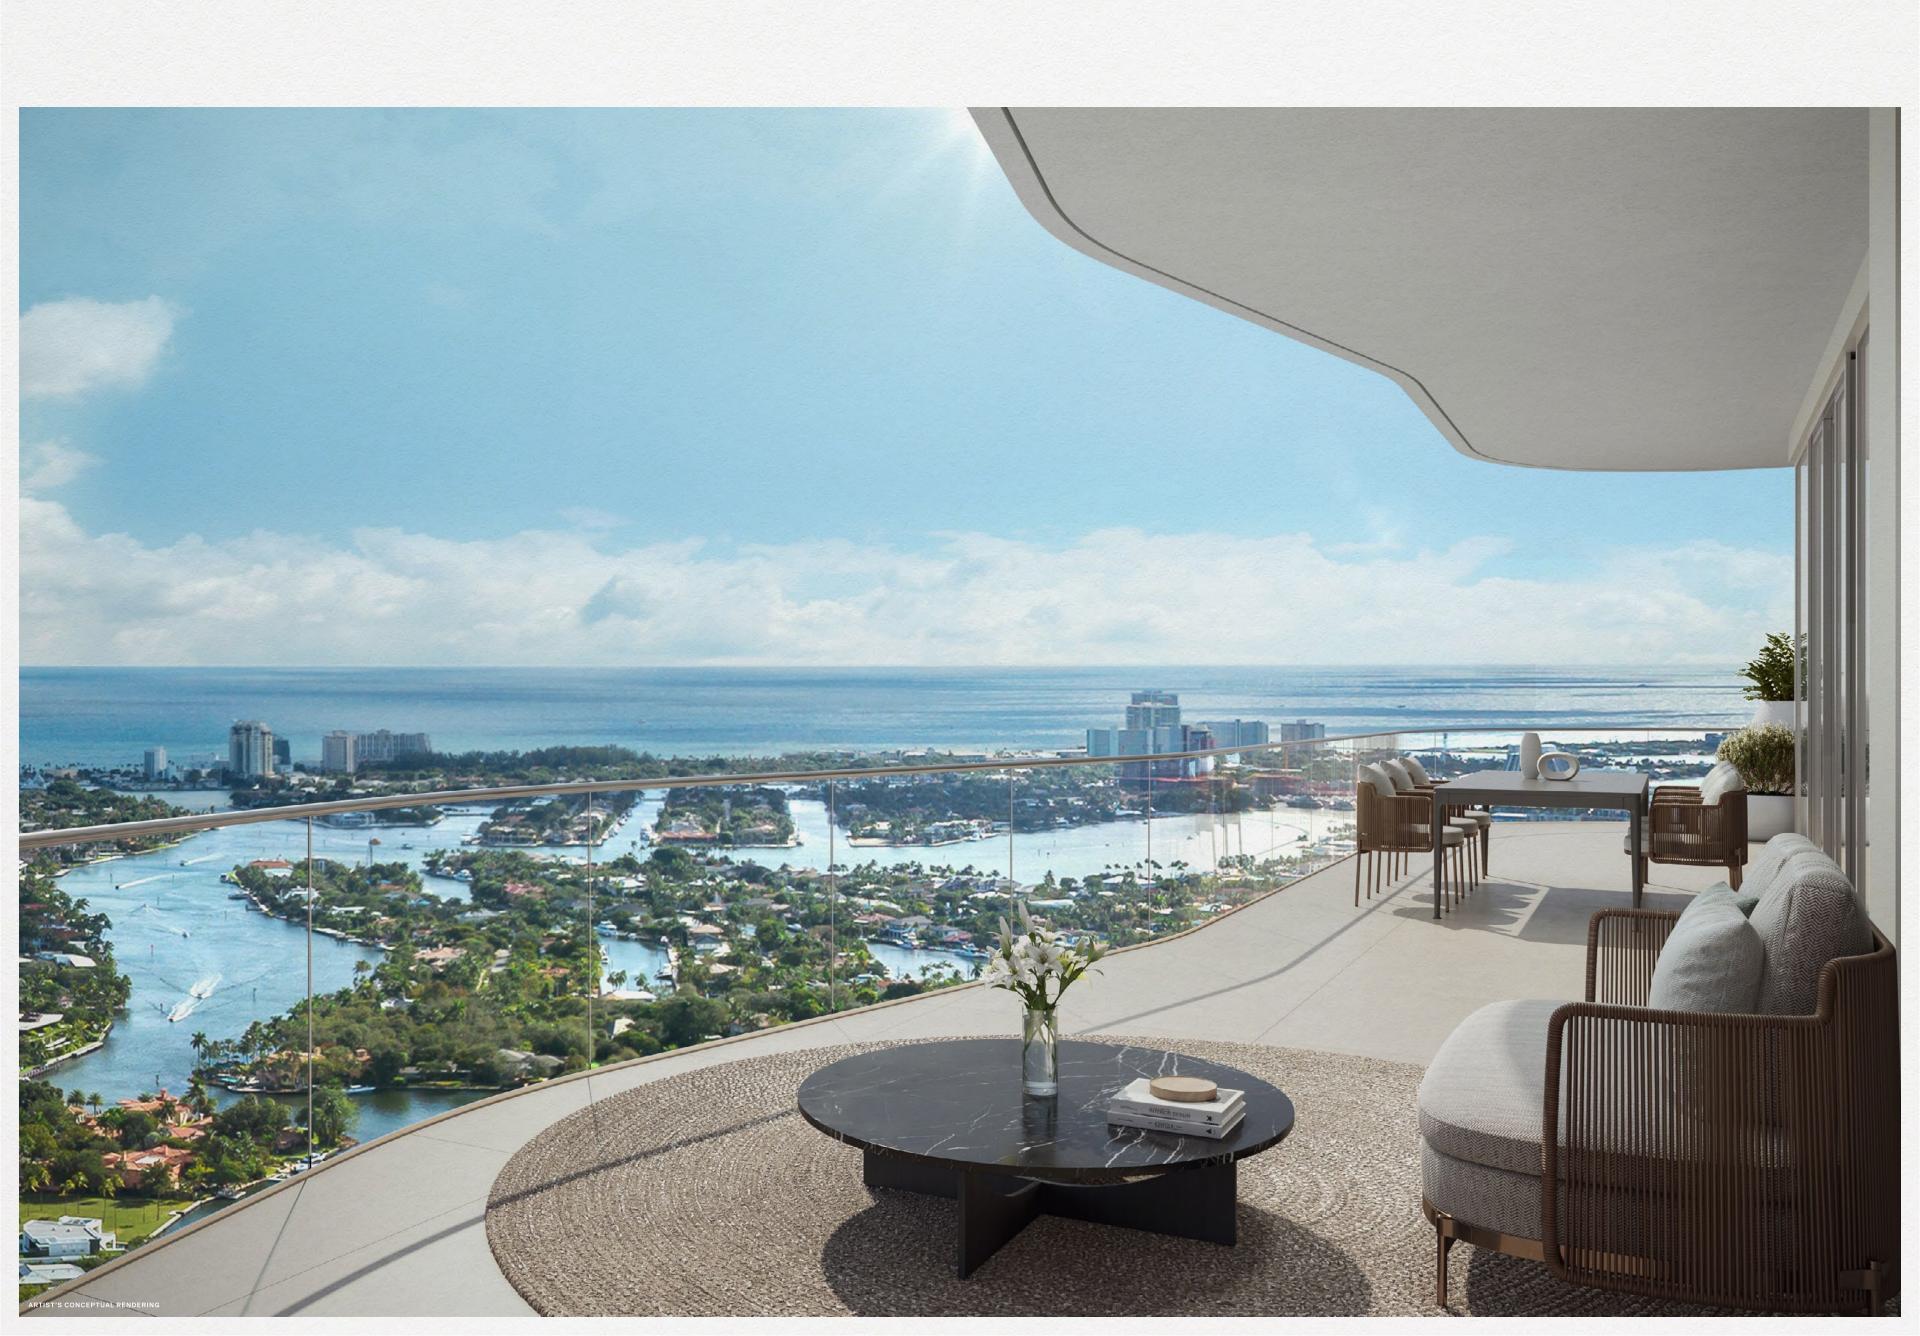

### RESIDENCE 04A

#### **RESIDENCE 04A**

3 Bedrooms | 3.5 Bathrooms

Interior: 2,182 SF | Terrace: 272 SF