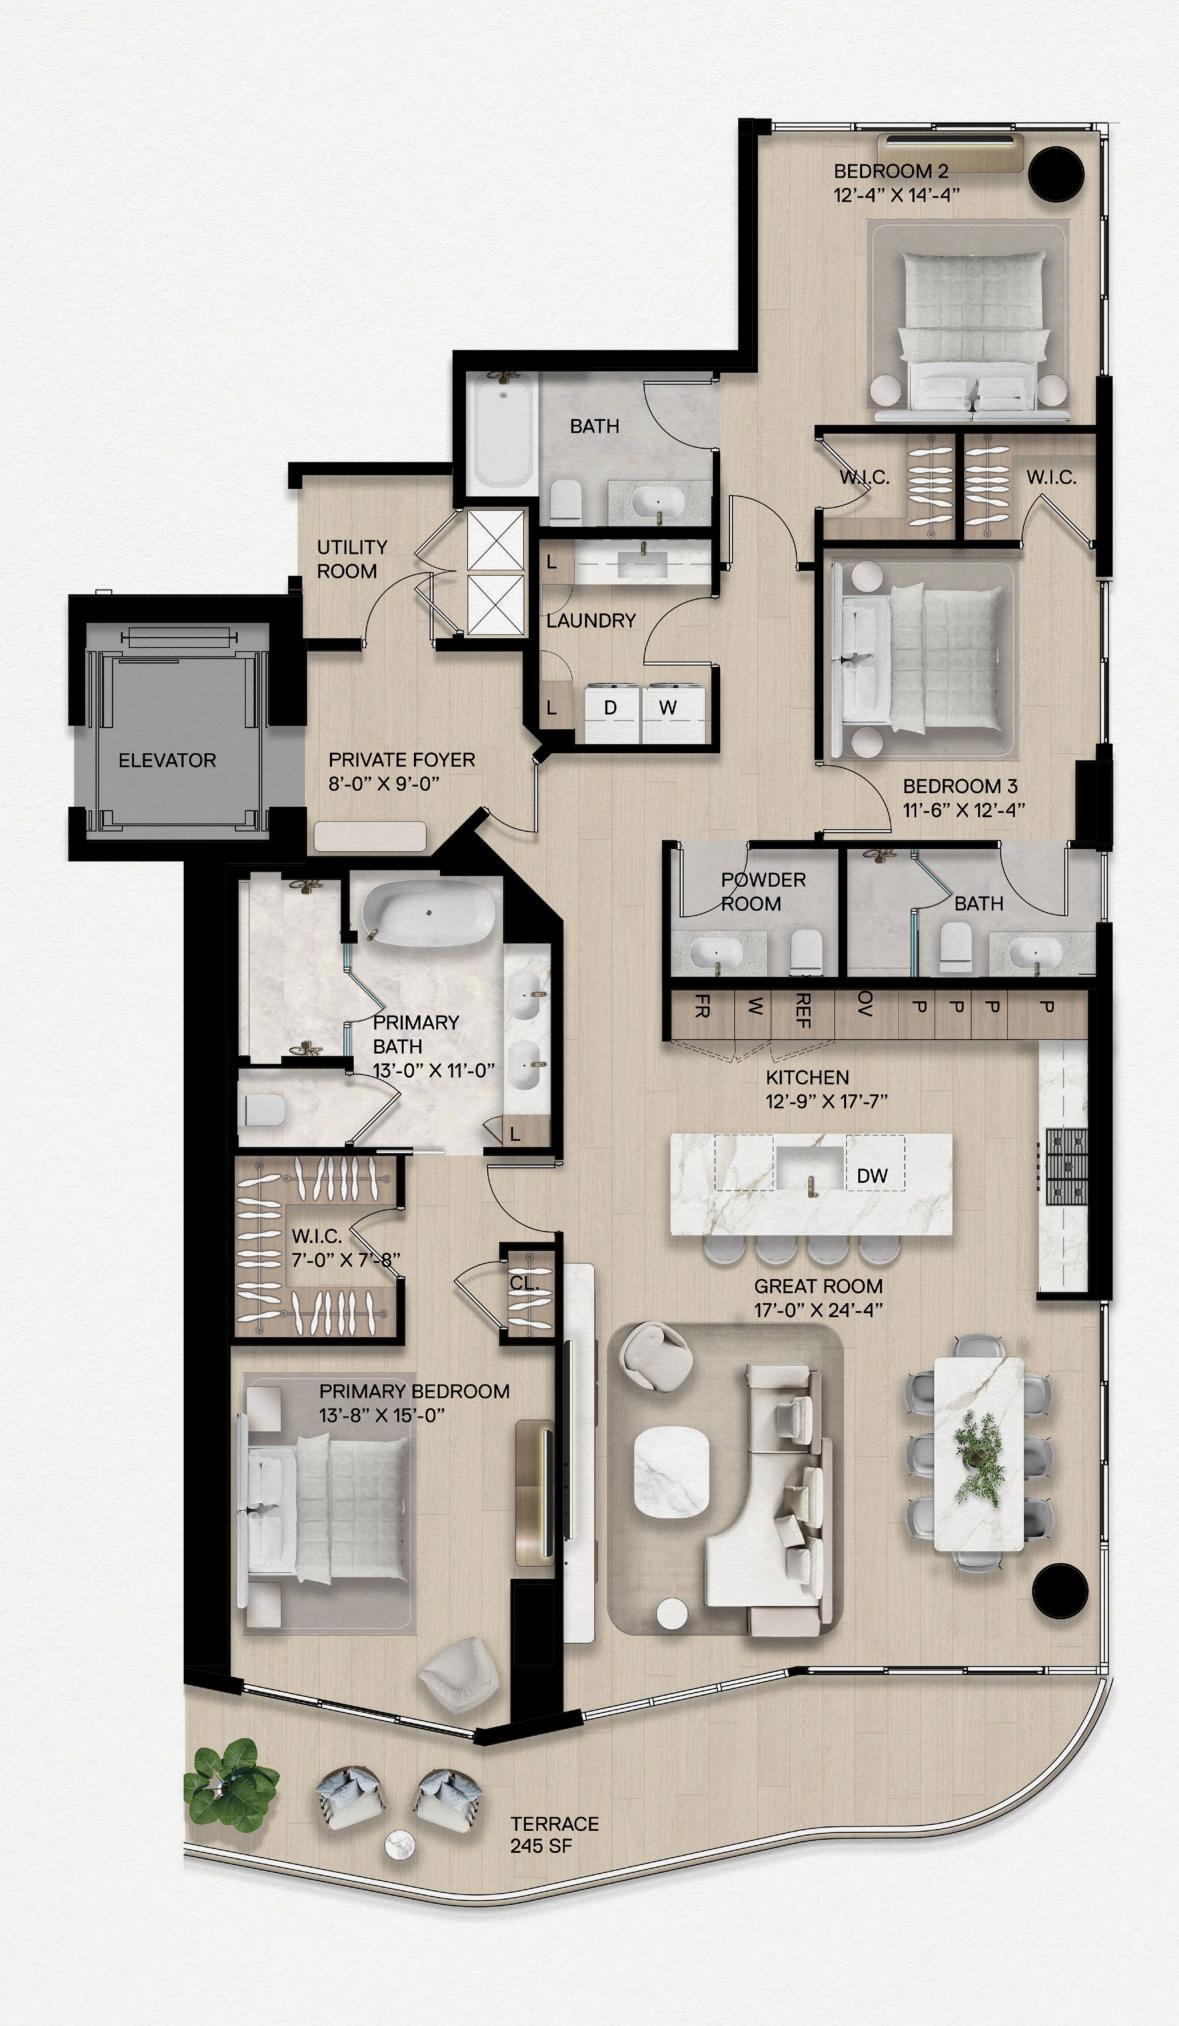

## RESIDENCE 05A

#### **RESIDENCE 05A**

3 Bedrooms | 3.5 Bathrooms

Interior: 2,220 SF | Terrace: 245 SF