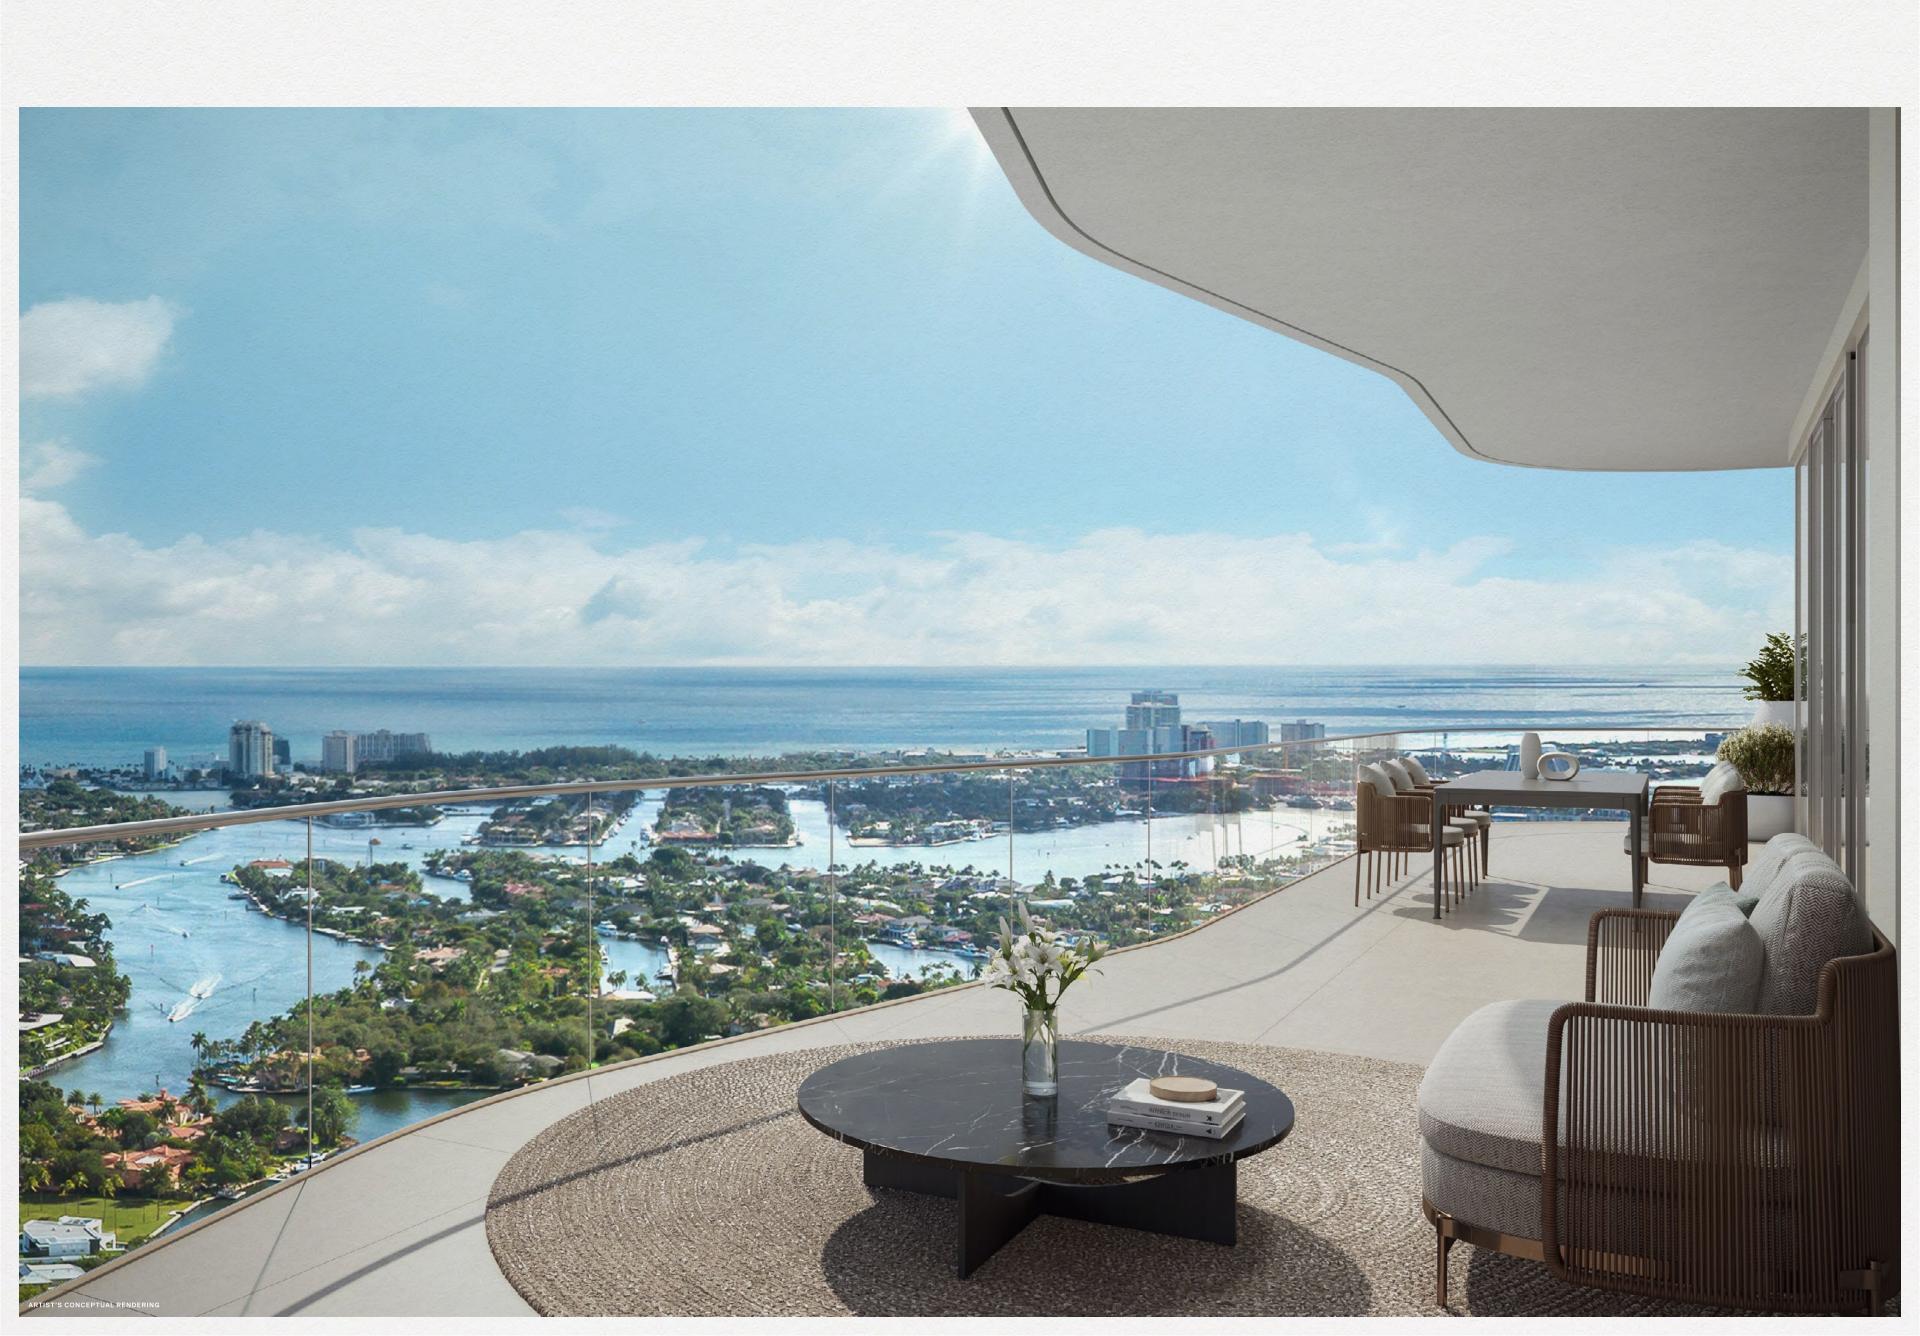

#### **RESIDENCE 04B**

3 Bedrooms | 3.5 Bathrooms

Interior: 2,184 SF | Terrace: 274 SF