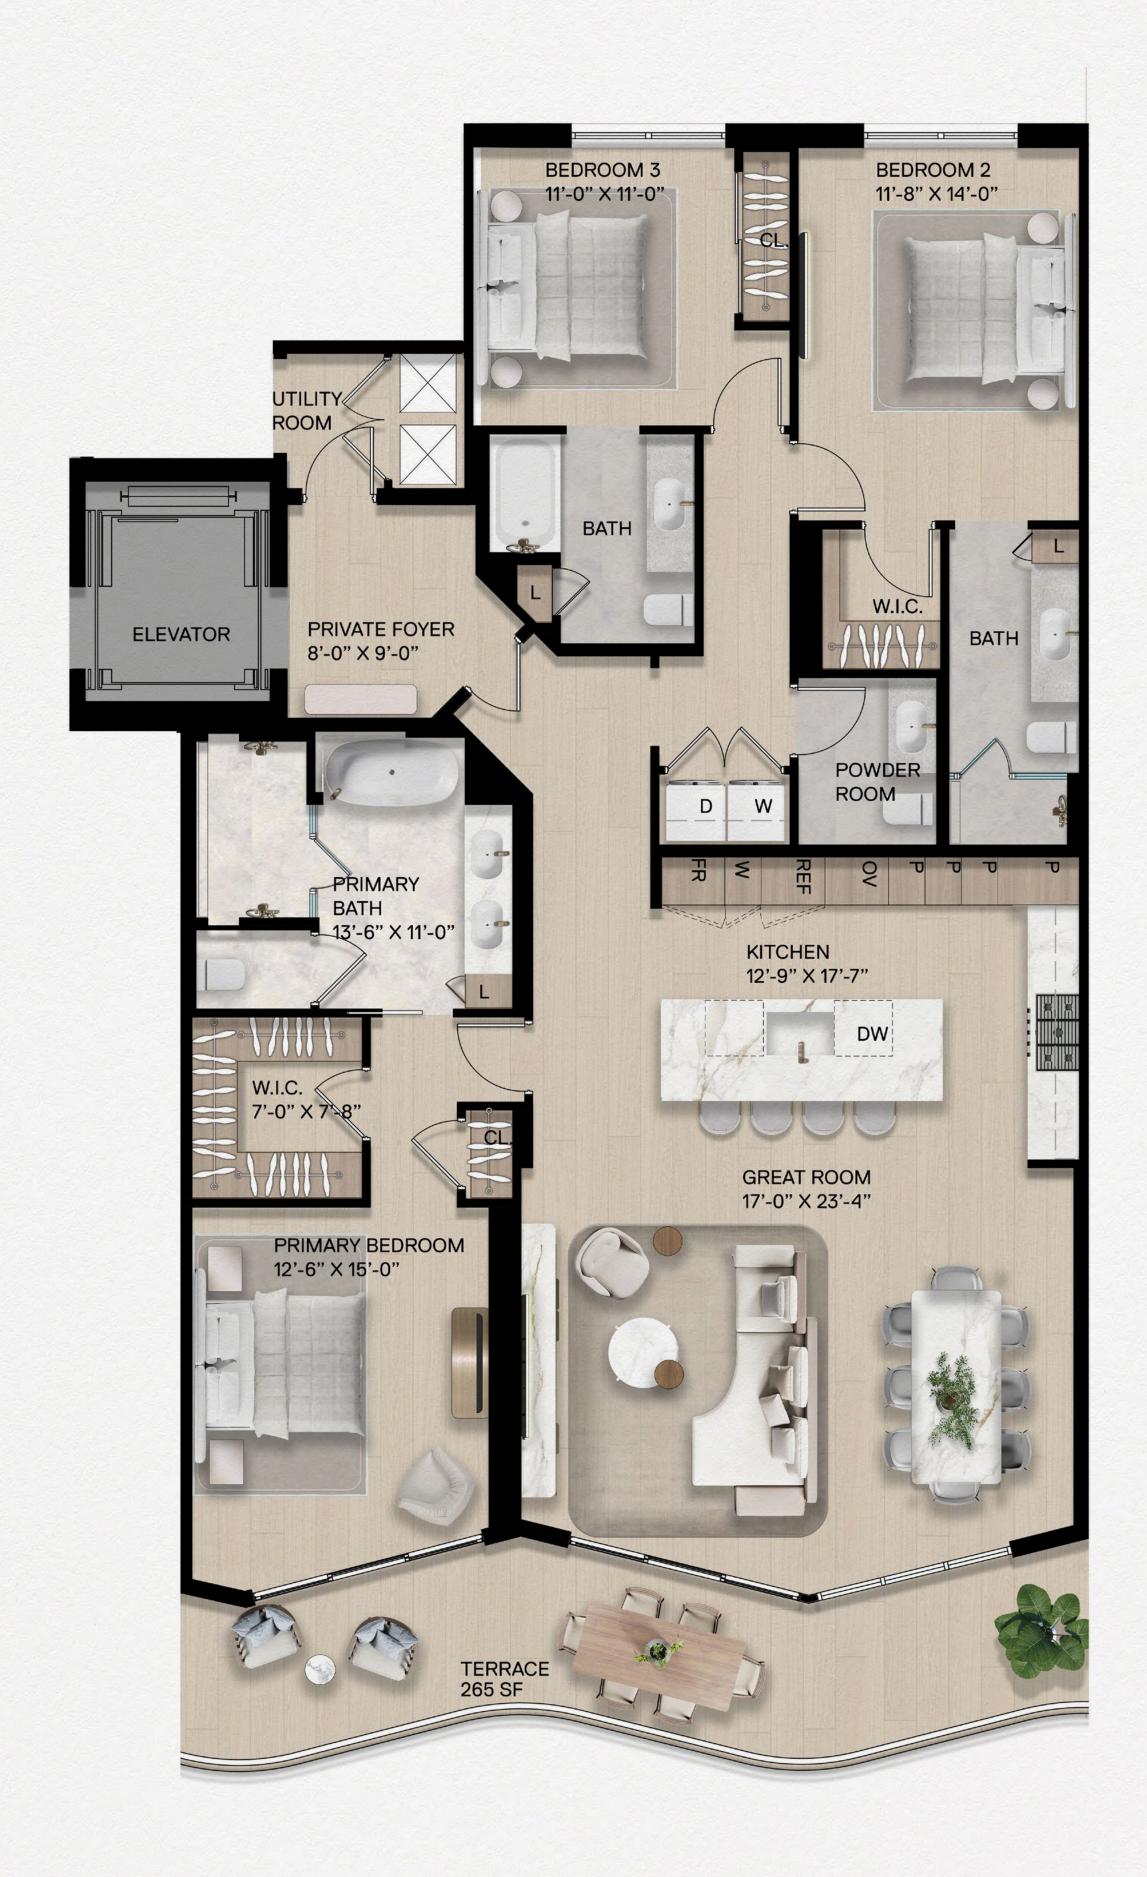

## RESIDENCE 03B

### **RESIDENCE 03B**

3 Bedrooms | 3.5 Bathrooms

Interior: 2,138 SF | Terrace: 265 SF