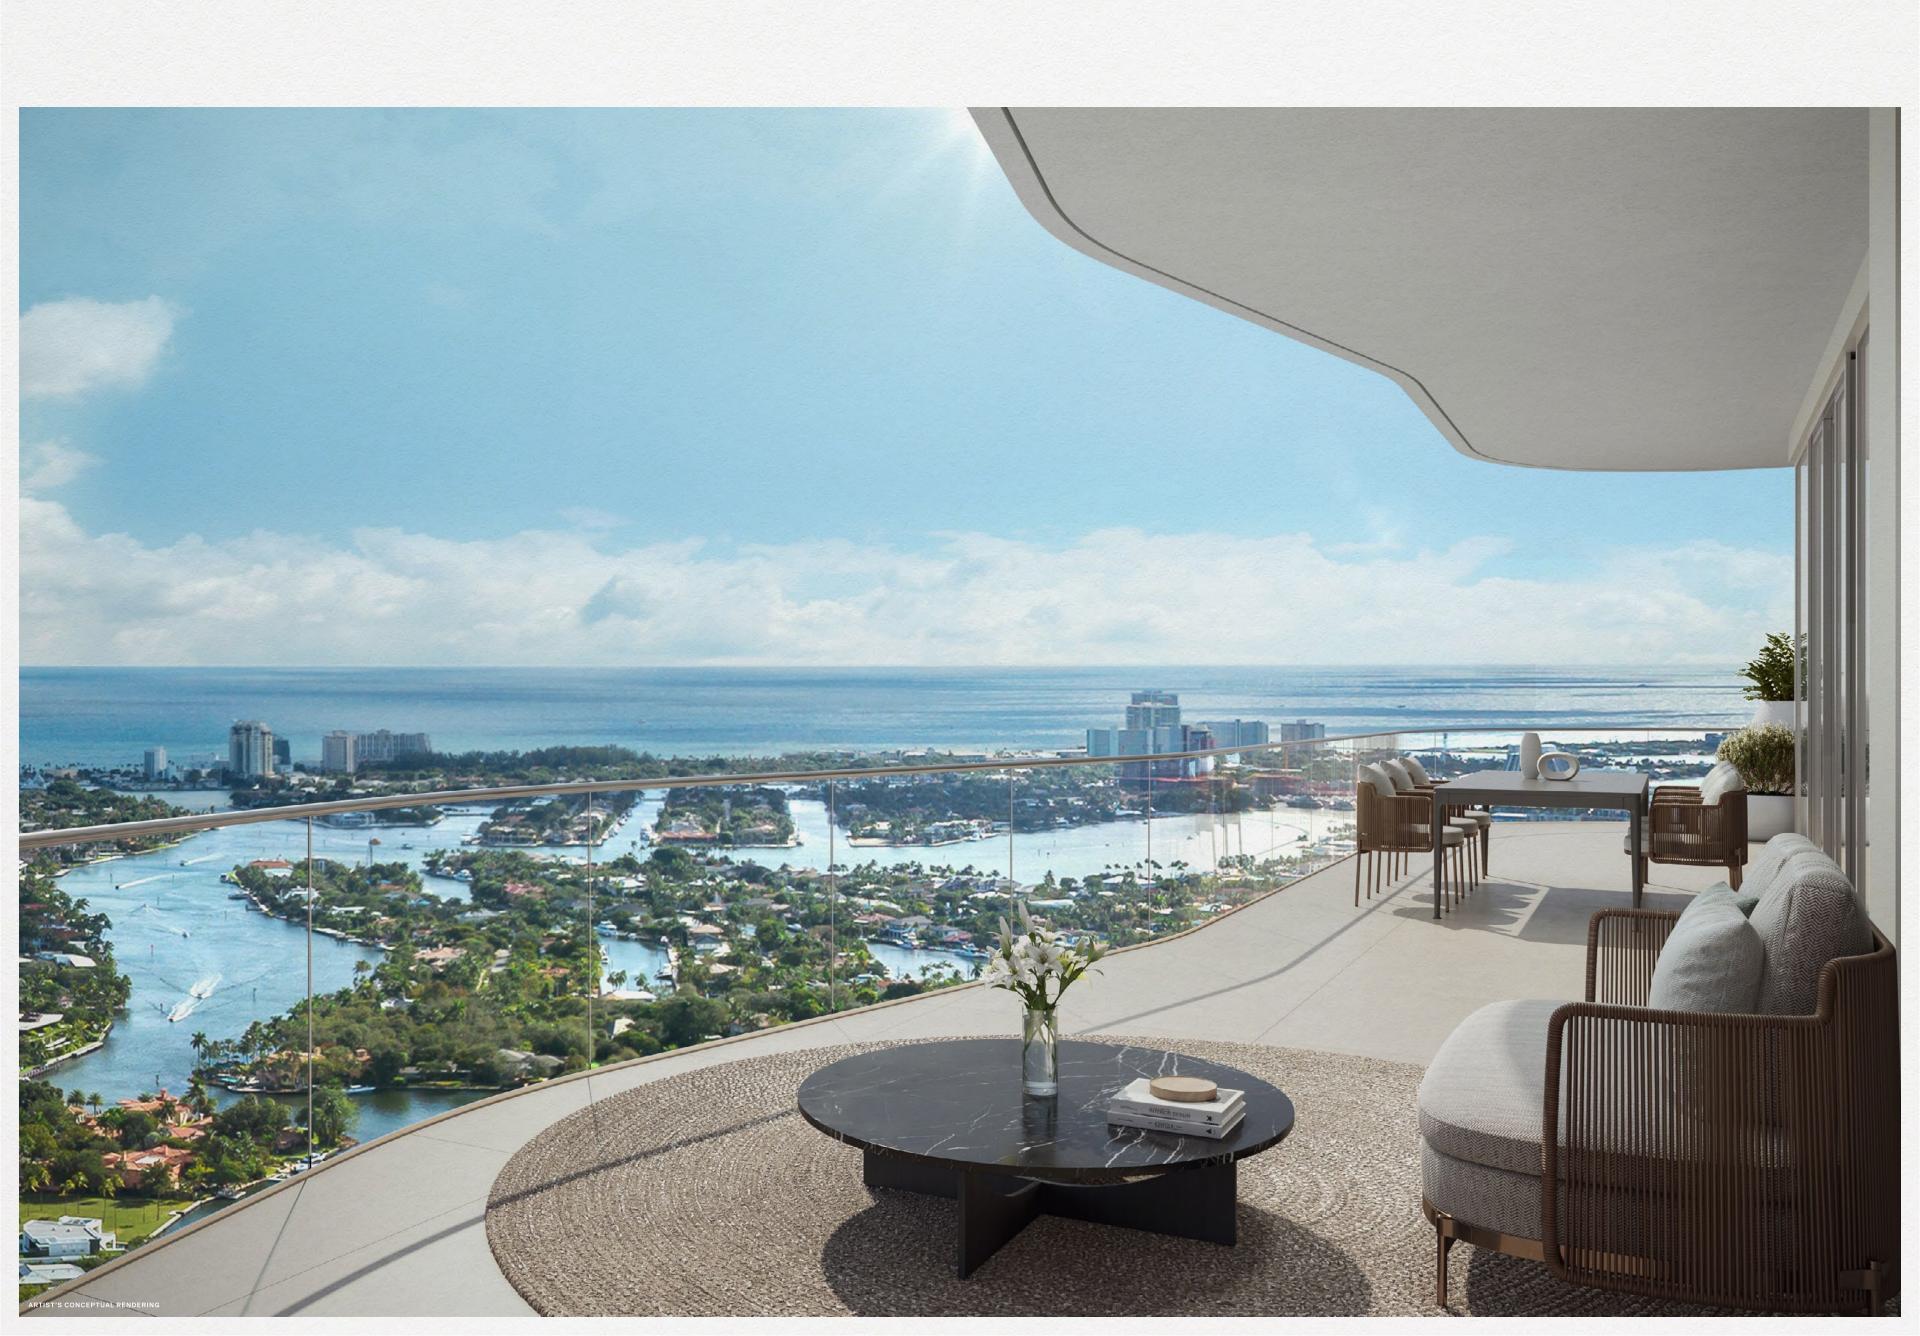

## RESIDENCE 03B

### **RESIDENCE 03B**

3 Bedrooms | 3.5 Bathrooms

Interior: 2,138 SF | Terrace: 265 SF