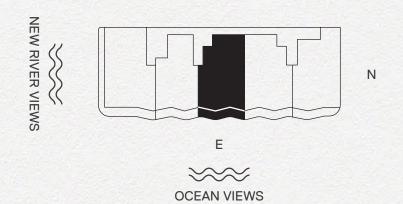

### RESIDENCE 03A

#### **RESIDENCE 03A**

3 Bedrooms | 3.5 Bathrooms

Interior: 2,138 SF | Terrace: 267 SF