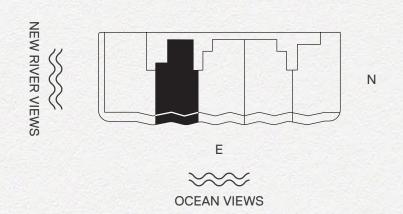

### RESIDENCE 02A

### **RESIDENCE 02A**

2 Bedrooms | 2.5 Bathrooms

Interior: 1,816 SF | Terrace: 247 SF