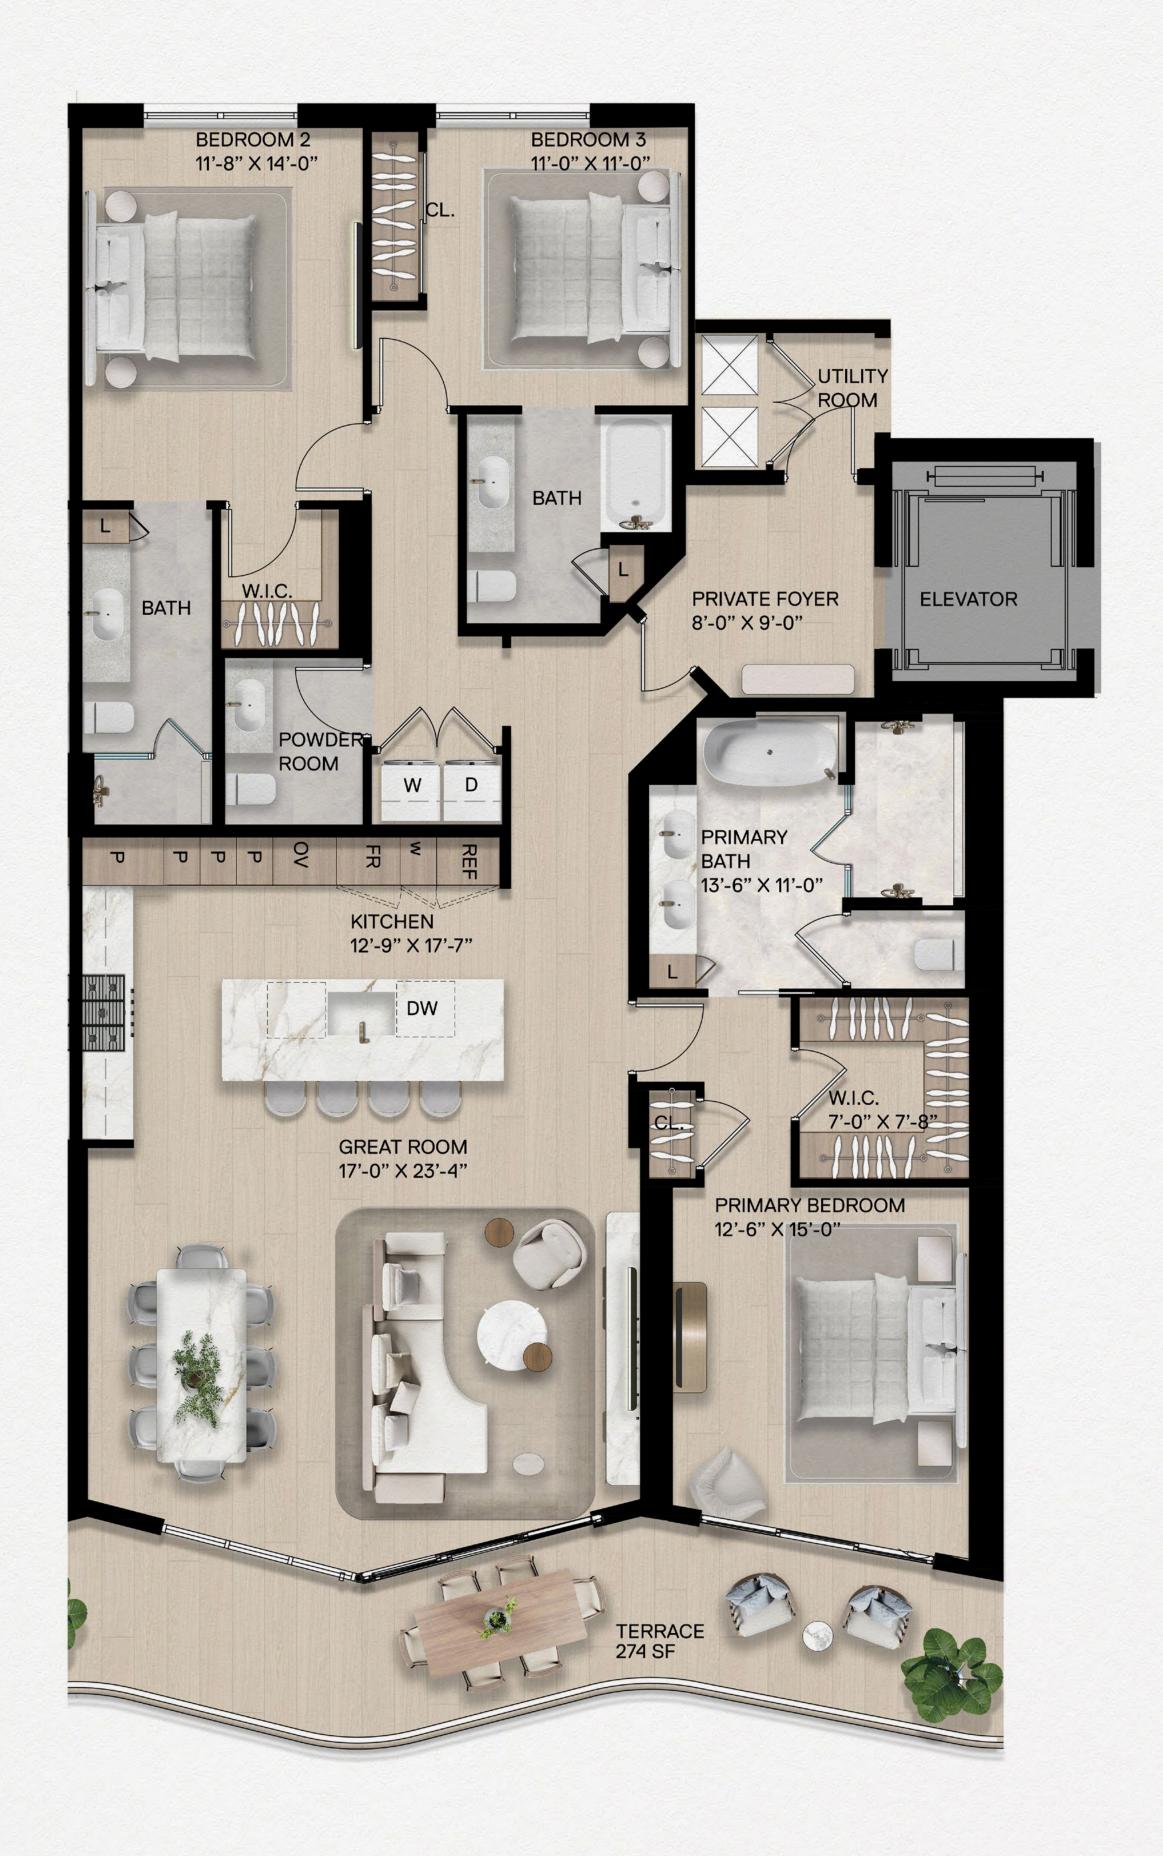

#### **RESIDENCE 04B**

3 Bedrooms | 3.5 Bathrooms

Interior: 2,184 SF | Terrace: 274 SF