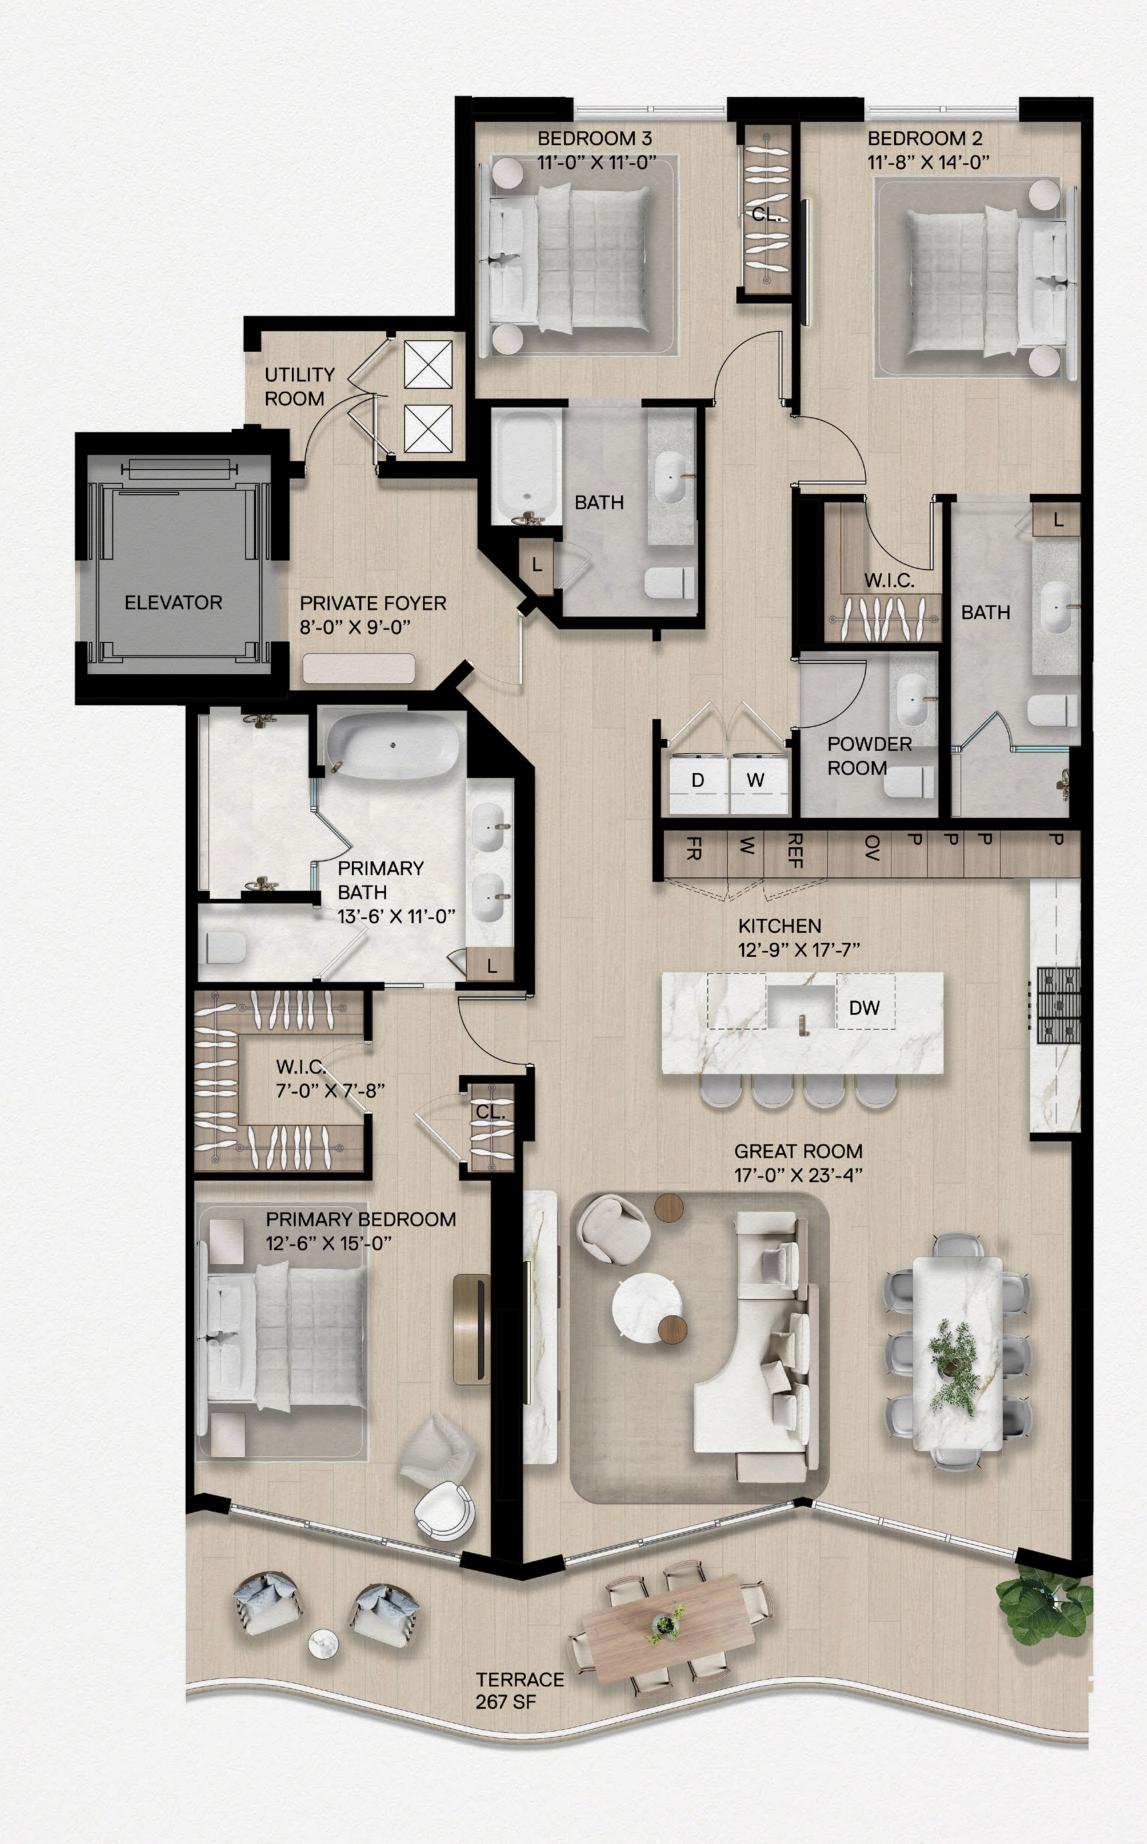

### RESIDENCE 03A

#### **RESIDENCE 03A**

3 Bedrooms | 3.5 Bathrooms

Interior: 2,138 SF | Terrace: 267 SF