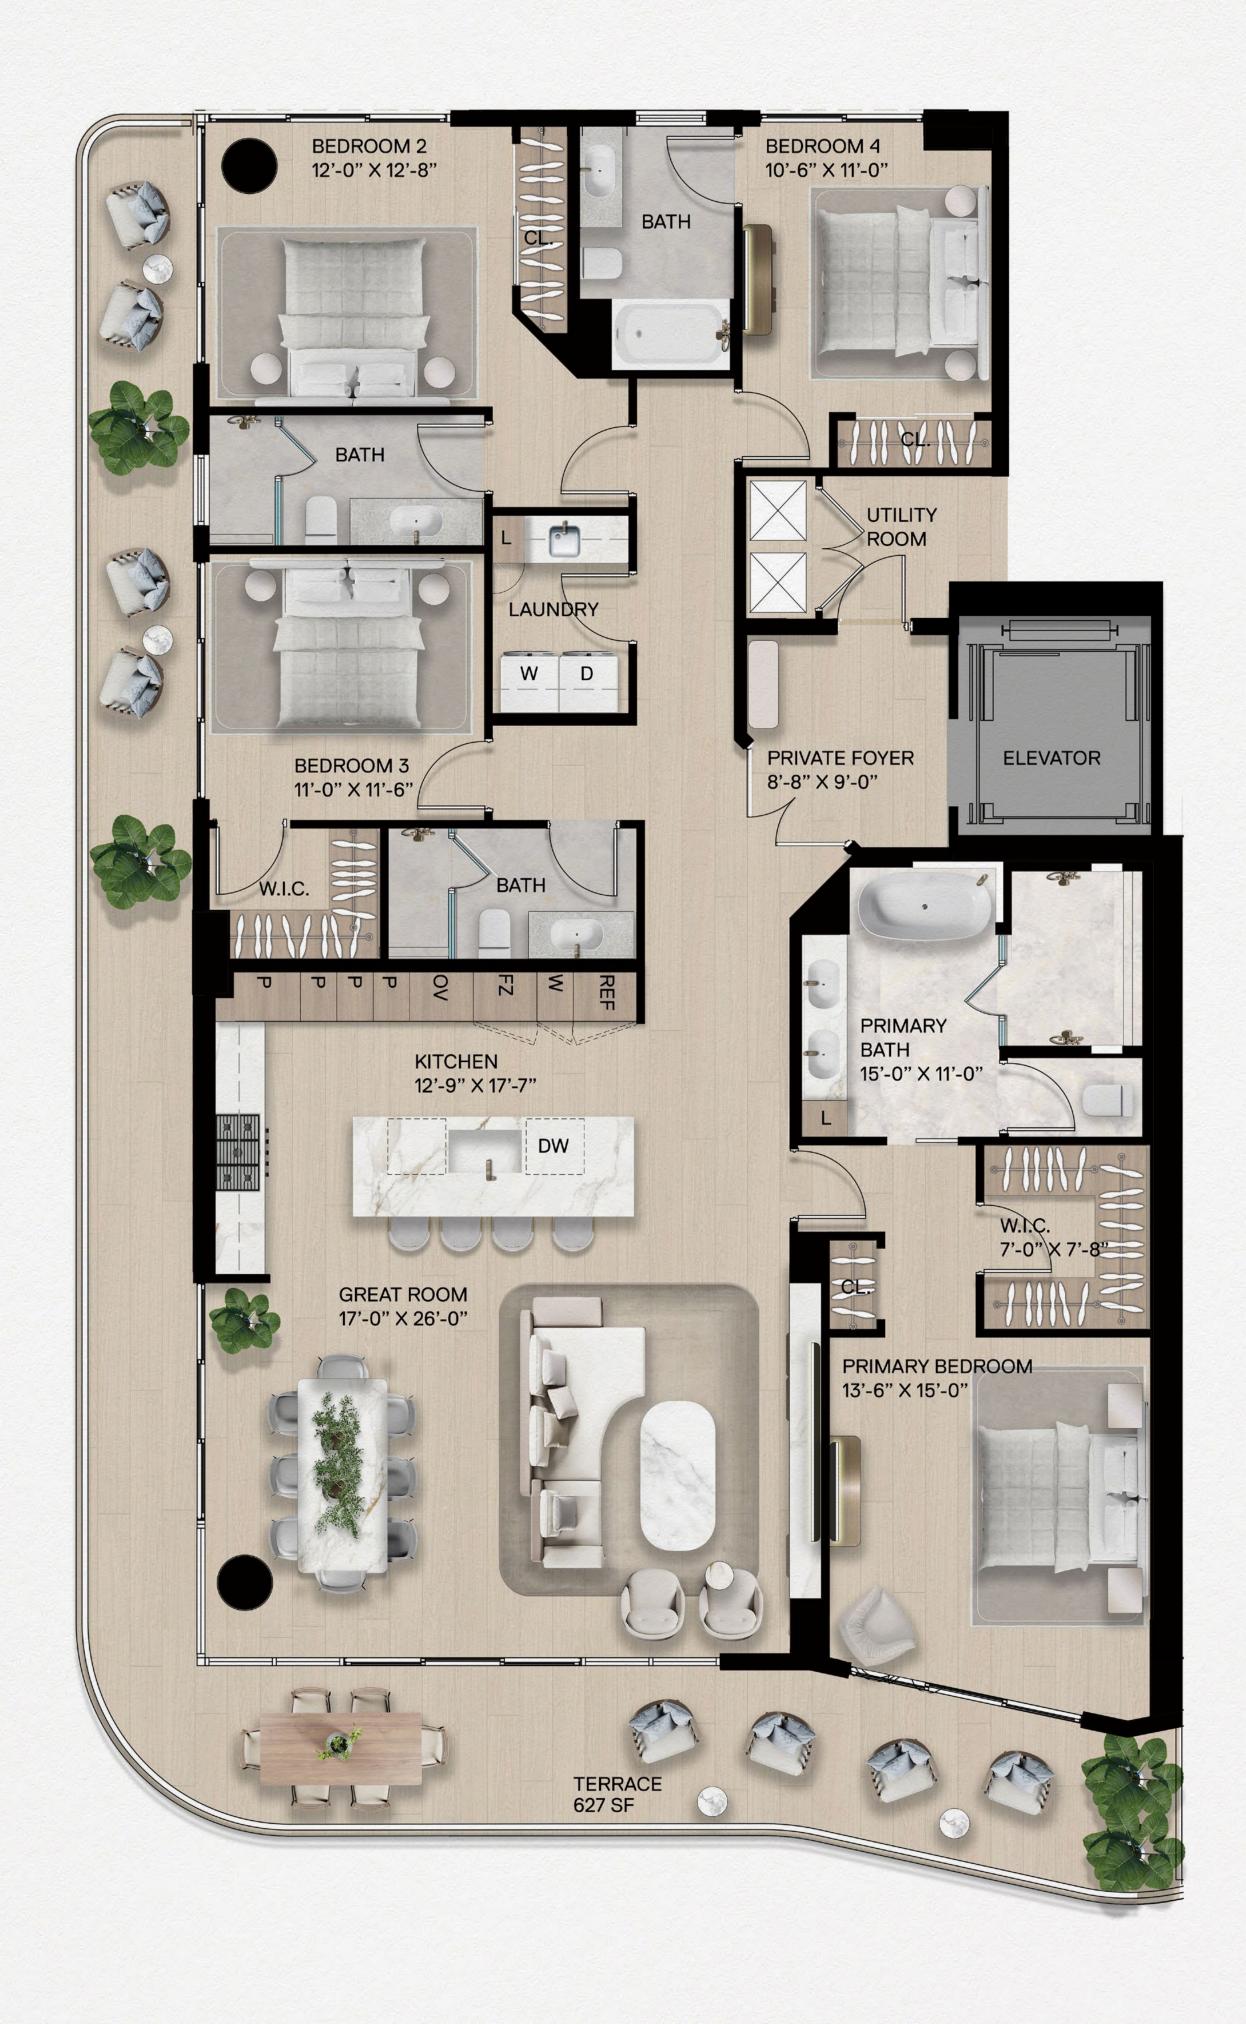

# RESIDENCE 01A

#### **RESIDENCE 01A**

4 Bedrooms | 4 Bathrooms

Interior: 2,502 SF | Terrace: 627 SF