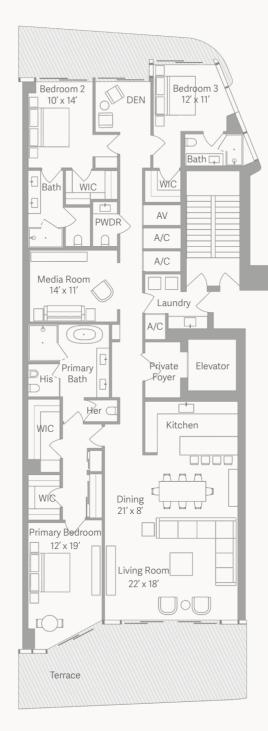

4 Bedrooms 5.5 Bathrooms

 Interior:
 3,724 SF / 346 SM

 Exterior:
 1,140 SF / 106 SM

 Total:
 4,864 SF / 452 SM

XX

BAY 03 FLOORS 3 - 6

2 Bedrooms 2.5 Bathrooms

 Interior:
 2,026 SF / 188 SM