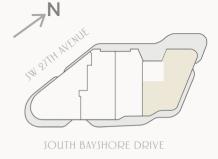

TOWER 03 FLOORS 7 - 20

3 Bedrooms 3.5 Bathrooms

 Interior:
 3,114 SF / 289 SM

 Exterior:
 617 SF / 57 SM

 Total:
 3,731 SF / 346 SM

A PROJECT BY CMC GROUP AND FORT PARTNERS

\*\*\*

THE MUREAL DOES NOT CONSTRUCT AN OFFEN WHER PRIVE RESIDENCES MAIN IT A COCANUT DOES ALCONST FORM LED ON SHOULDED O