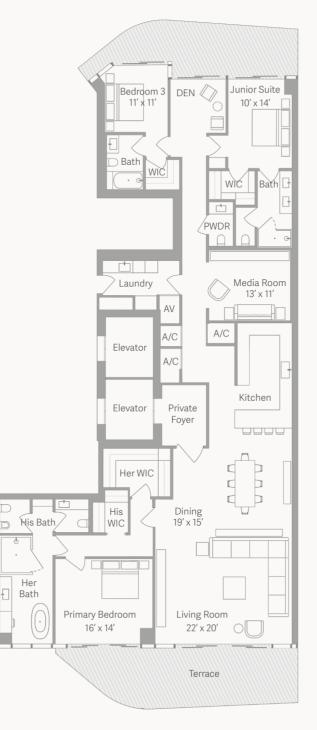

4 Bedrooms 5.5 Bathrooms

 Interior:
 3,724 SF / 346 SM

 Exterior:
 1,140 SF / 106 SM

 Total:
 4,864 SF / 452 SM

XX

BAY 03 FLOORS 3 - 6

2 Bedrooms 2.5 Bathrooms

 Interior:
 2,026 SF / 188 SM