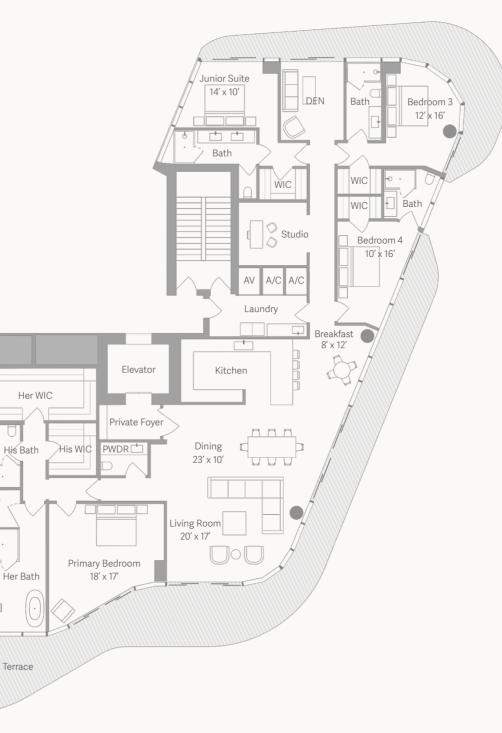

TOWER 03 FLOORS 7 - 20

3 Bedrooms 3.5 Bathrooms

 Interior:
 3,114 SF / 289 SM

 Exterior:
 617 SF / 57 SM

 Total:
 3,731 SF / 346 SM

A PROJECT BY CMC GROUP AND FORT PARTNERS

\*\*\*

THE MUREAL DOES NOT CONSTRUCT AN OFFEN WHER PRIVE RESIDENCES MAIN IT A COCANUT DOES ALCONST FORM LED ON SHOULDED O