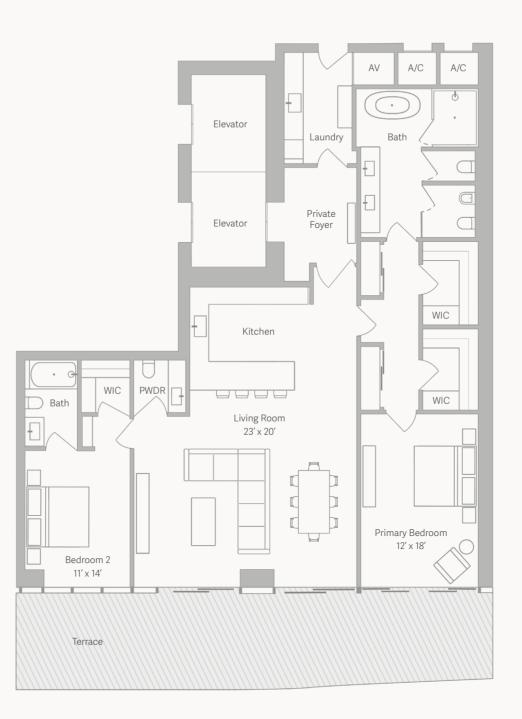

3 Bedrooms 4.5 Bathrooms

 Interior:
 3,030 SF / 281 SM

 Exterior:
 706 SF / 66 SM

 Total:
 3,736 SF / 347 SM

A PROJECT BY CMC GROUP AND FORT PARTNERS

 $\simeq$ 