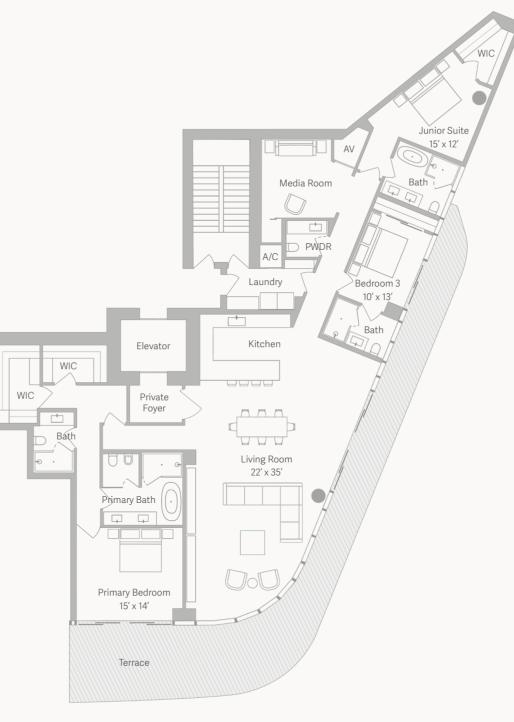

4 Bedrooms 5.5 Bathrooms

 Interior:
 3,724 SF / 346 SM

 Exterior:
 1,140 SF / 106 SM

 Total:
 4,864 SF / 452 SM

XX

BAY 03 FLOORS 3 - 6

2 Bedrooms 2.5 Bathrooms

 Interior:
 2,026 SF / 188 SM