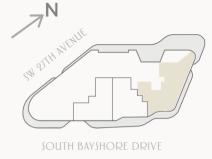

TOWER 03 FLOORS 7 - 20

3 Bedrooms 3.5 Bathrooms

 Interior:
 3,114 SF / 289 SM

 Exterior:
 617 SF / 57 SM

 Total:
 3,731 SF / 346 SM

A PROJECT BY CMC GROUP AND FORT PARTNERS

\*\*\*

THE MUREAL DOES NOT CONSTRUCT AN OFFEN WHER PRIVE RESIDENCES MAIN IT A COCANUT DOES ALCONST FORM LED ON SHOULDED O