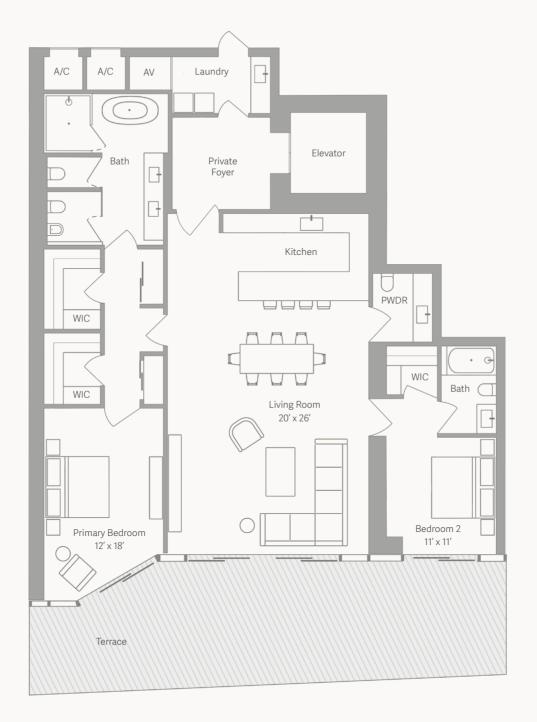

2 Bedrooms 2.5 Bathrooms

 Interior:
 2,085 SF / 194 SM

 Exterior:
 568 SF / 53 SM

 Total:
 2653 SF / 247 SM

 $\simeq$ 

THIS MATERIAL DOES NOT CONSTITUTE AN OFFRE WHERE PROHIBITED BY LAW OR WHERE

TOWER 04 FLOOR\$ 7 - 20