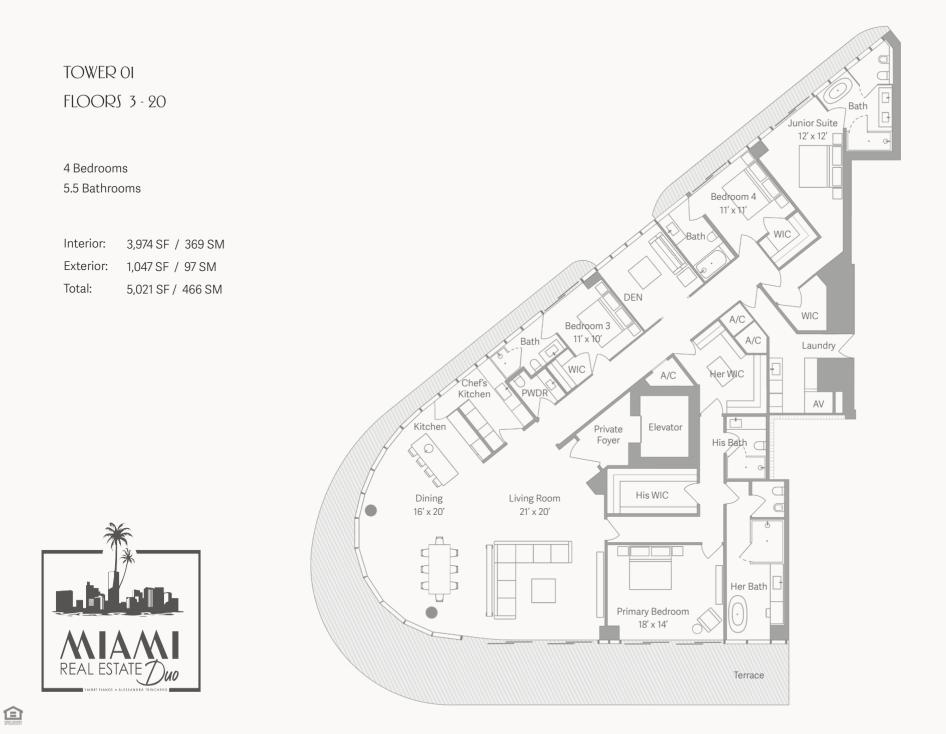

3 Bedrooms 4.5 Bathrooms

 Interior:
 3,030 SF / 281 SM

 Exterior:
 706 SF / 66 SM

 Total:
 3,736 SF / 347 SM

A PROJECT BY CMC GROUP AND FORT PARTNERS

 $\simeq$ 