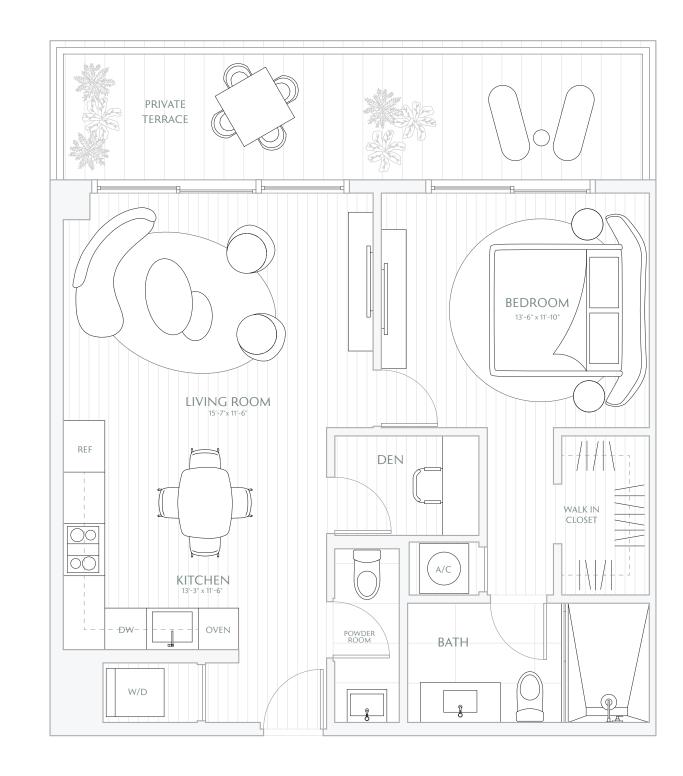

07

FLOORS 7 - 23

1 BEDROOM
DEN
2 BATHS
PRIVATE TERRACE

INTERIOR 915 SF / 85 M<sup>2</sup> EXTERIOR 325 SF / 30.1 M<sup>2</sup> TOTAL 1,240 SF / 115.1 M<sup>2</sup>

TERRACE A: 325 SF / 30.1 M<sup>2</sup>
TERRACE B: 325 SF / 30.1 M<sup>2</sup>
TERRACE C: 327 SF / 30.3 M<sup>2</sup>

07

FLOORS 24 - 30

1 BEDROOM
DEN
2 BATHS
PRIVATE TERRACE

INTERIOR 915 SF / 85 M<sup>2</sup> EXTERIOR 325 SF / 30.1 M<sup>2</sup> TOTAL 1,240 SF / 115.1 M<sup>2</sup>

TERRACE A: 325 SF / 30.1 M<sup>2</sup>
TERRACE B: 325 SF / 30.1 M<sup>2</sup>
TERRACE C: 327 SF / 30.3 M<sup>2</sup>