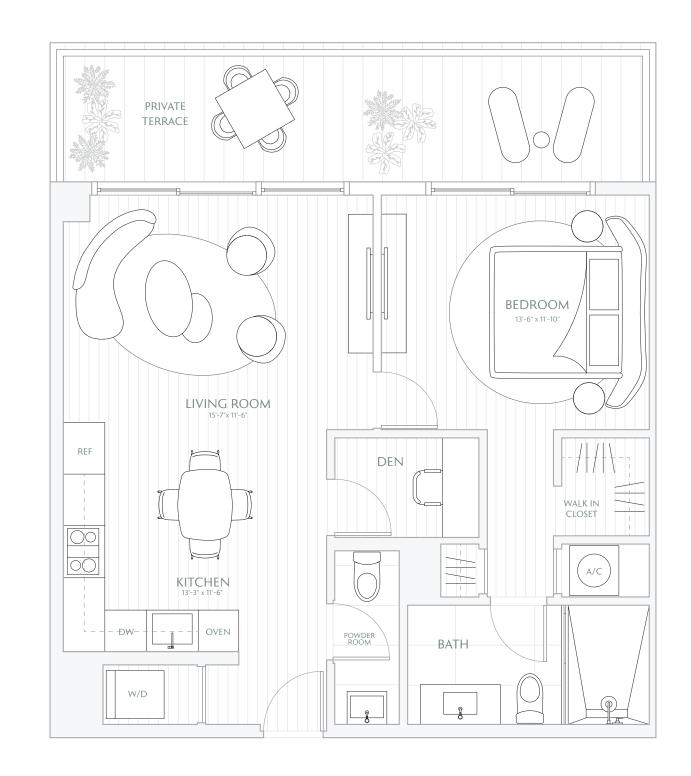

07

FLOORS 7 - 23

1 BEDROOM
DEN
2 BATHS
PRIVATE TERRACE

INTERIOR 915 SF / 85 M<sup>2</sup> EXTERIOR 325 SF / 30.1 M<sup>2</sup> TOTAL 1,240 SF / 115.1 M<sup>2</sup>

TERRACE A: 325 SF / 30.1 M<sup>2</sup>
TERRACE B: 325 SF / 30.1 M<sup>2</sup>
TERRACE C: 327 SF / 30.3 M<sup>2</sup>

07

FLOORS 24 - 30

1 BEDROOM
DEN
2 BATHS
PRIVATE TERRACE

INTERIOR 915 SF / 85 M<sup>2</sup> EXTERIOR 325 SF / 30.1 M<sup>2</sup> TOTAL 1,240 SF / 115.1 M<sup>2</sup>

TERRACE A: 325 SF / 30.1 M<sup>2</sup>
TERRACE B: 325 SF / 30.1 M<sup>2</sup>
TERRACE C: 327 SF / 30.3 M<sup>2</sup>