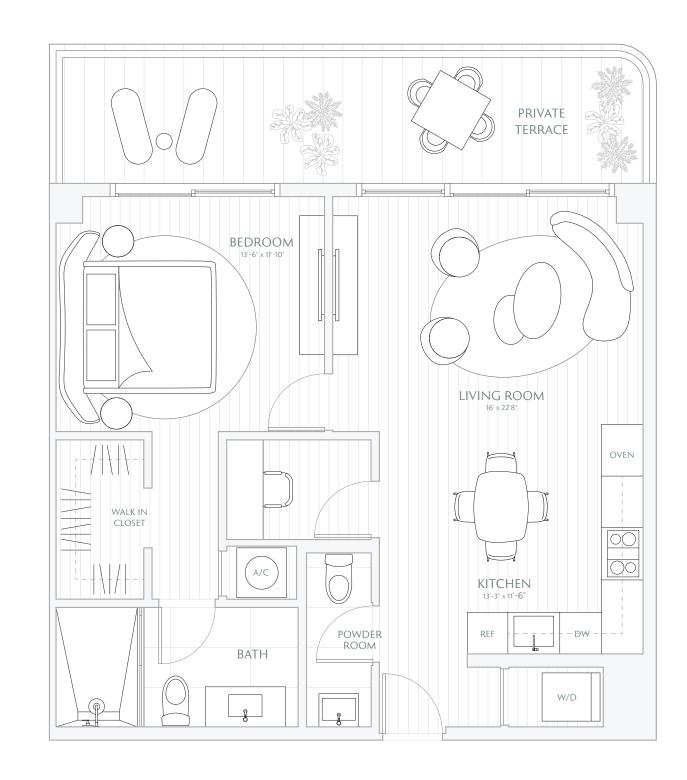

04

FLOORS 7 - 23

3 BEDROOMS
3.5 BATHS
PRIVATE TERRACE

INTERIOR 1,958 SF / 181.9 M<sup>2</sup> EXTERIOR 723 SF / 67 M<sup>2</sup> TOTAL 2,681 SF / 249 M<sup>2</sup>

TERRACE A: 725 SF / 67.3 M<sup>2</sup>
TERRACE B: 725 SF / 67,3 M<sup>2</sup>
TERRACE C: 723 SF / 67 M<sup>2</sup>

04

FLOORS 24 - 30

3 BEDROOMS
3.5 BATHS
PRIVATE TERRACE

INTERIOR 1,958 SF / 181.9 M<sup>2</sup> EXTERIOR 723 SF / 67 M<sup>2</sup> TOTAL 2,681 SF / 249 M<sup>2</sup>

TERRACE A: 725 SF / 67.3 M<sup>2</sup>
TERRACE B: 725 SF / 67,3 M<sup>2</sup>
TERRACE C: 723 SF / 67 M<sup>2</sup>