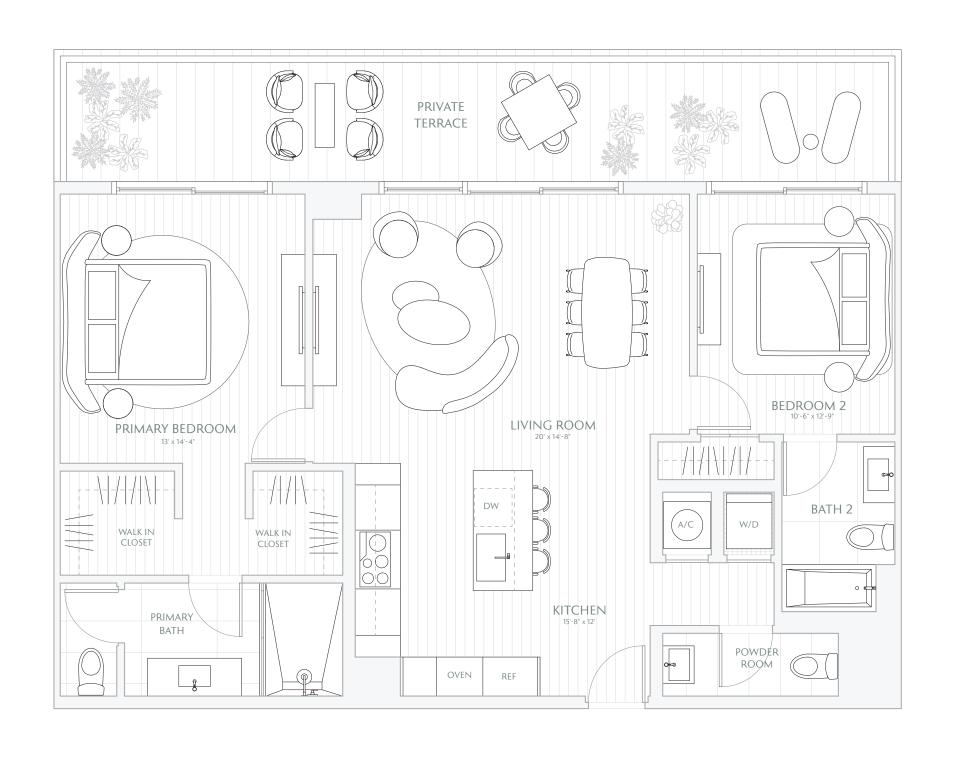

05

FLOORS 7 - 23

2 BEDROOMS
2.5 BATHS
PRIVATE TERRACE

INTERIOR 1,370 SF / 127.2 M<sup>2</sup> EXTERIOR 616 SF / 57.2 M<sup>2</sup> TOTAL 1,986 SF / 184,4 M<sup>2</sup>

TERRACE A: 618 SF / 57,4 M<sup>2</sup>
TERRACE B: 618 SF / 57,4 M<sup>2</sup>
TERRACE C: 616 SF / 57,2 M<sup>2</sup>

FLOORS 24 - 30

2 BEDROOMS
2.5 BATHS
PRIVATE TERRACE

INTERIOR 1,370 SF / 127.2 M<sup>2</sup>
EXTERIOR 616 SF / 57.2 M<sup>2</sup>
TOTAL 1,986 SF / 184,4 M<sup>2</sup>

TERRACE A: 618 SF / 57,4 M<sup>2</sup>
TERRACE B: 618 SF / 57,4 M<sup>2</sup>
TERRACE C: 616 SF / 57,2 M<sup>2</sup>