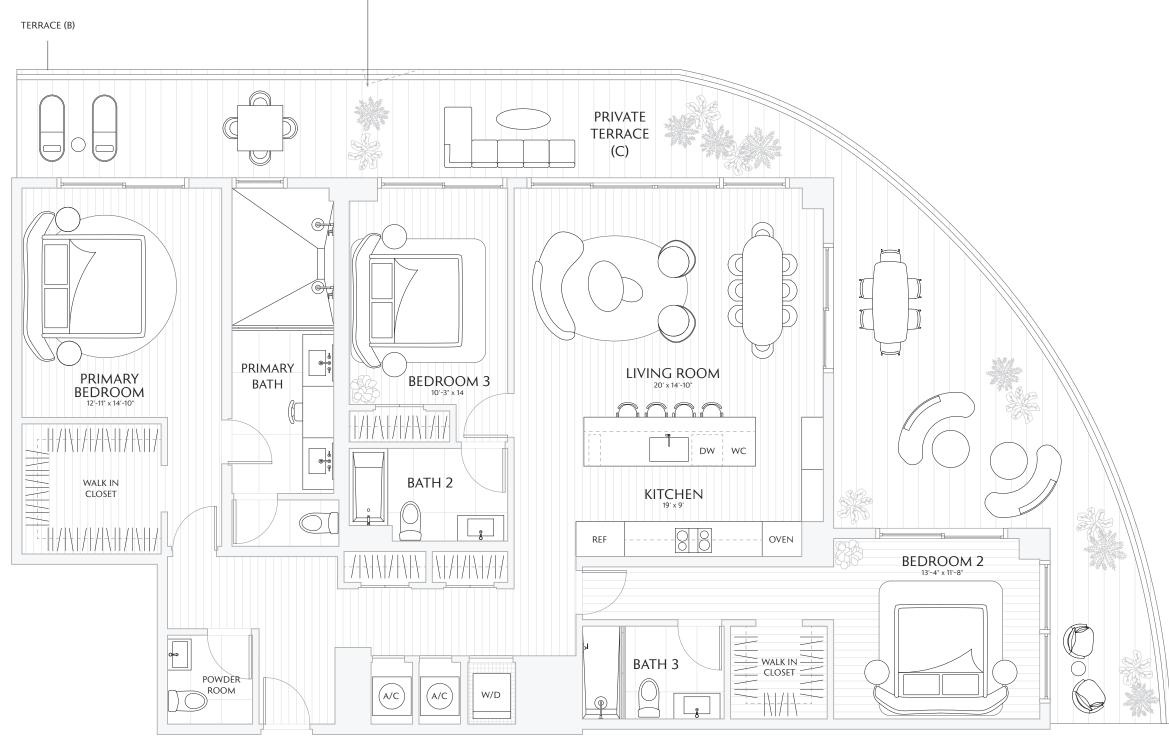

O1

FLOORS 7 - 23

3 BEDROOMS
3.5 BATHS
PRIVATE TERRACE

INTERIOR 2,080 SF / 193.2 M<sup>2</sup> EXTERIOR 1,000 SF / 92.9 M<sup>2</sup> TOTAL 3,080 SF / 286.1 M<sup>2</sup>

TERRACE A: 1,000 SF / 92.9 M<sup>2</sup>
TERRACE B: 1,000 SF / 92.9 M<sup>2</sup>
TERRACE C: 1,000 SF / 92.9 M<sup>2</sup>