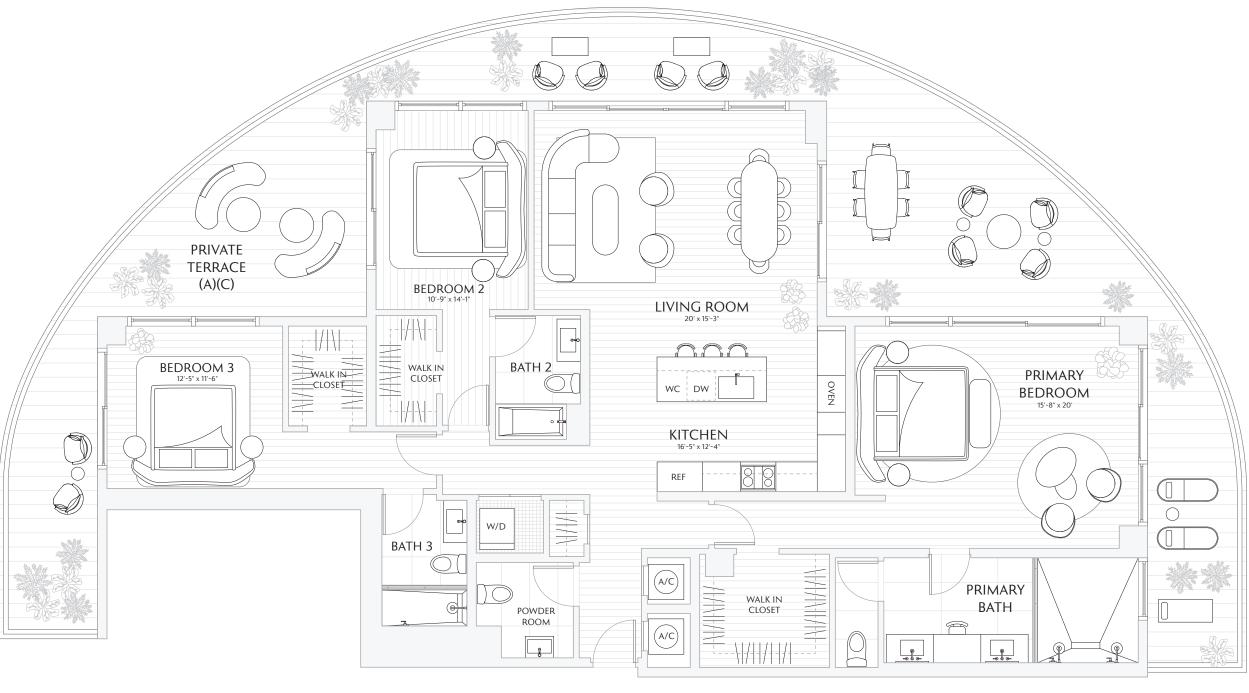

O1

FLOORS 7 - 23

3 BEDROOMS
3.5 BATHS
PRIVATE TERRACE

INTERIOR 2,080 SF / 193.2 M<sup>2</sup> EXTERIOR 1,000 SF / 92.9 M<sup>2</sup> TOTAL 3,080 SF / 286.1 M<sup>2</sup>

TERRACE A: 1,000 SF / 92.9 M<sup>2</sup>
TERRACE B: 1,000 SF / 92.9 M<sup>2</sup>
TERRACE C: 1,000 SF / 92.9 M<sup>2</sup>