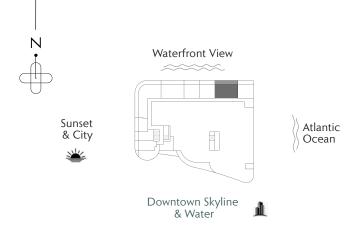

3 BEDROOMS
3.5 BATHS
PRIVATE TERRACE

INTERIOR 1,870 SF / 173.7 M<sup>2</sup> EXTERIOR 755 SF / 70.1 M<sup>2</sup> TOTAL 2,625 SF / 243.8 M<sup>2</sup>







02

2 BEDROOMS
2.5 BATHS
PRIVATE TERRACE

INTERIOR 1,260 SF / 117 M<sup>2</sup> EXTERIOR 315 SF / 29.2 M<sup>2</sup> TOTAL 1,575 SF / 146.3 M<sup>2</sup>







03

1 BEDROOM
1.5 BATHS
DEN
PRIVATE TERRACE

INTERIOR 850 SF / 78.9 M<sup>2</sup> EXTERIOR 213 SF / 19.8 M<sup>2</sup> TOTAL 1,063 SF / 98.7 M<sup>2</sup>







04

1 BEDROOM
1.5 BATHS
DEN
PRIVATE TERRACE

INTERIOR 850 SF / 78.9 M<sup>2</sup> EXTERIOR 213 SF / 19.8 M<sup>2</sup> TOTAL 1,063 SF / 98.7 M<sup>2</sup>







05

2 BEDROOMS
2.5 BATHS
PRIVATE TERRACE

INTERIOR 1,260 SF / 117 M<sup>2</sup> EXTERIOR 315 SF / 29.3 M<sup>2</sup> TOTAL 1,575 SF / 146.3 M<sup>2</sup>







06

1 BEDROOM
1.5 BATHS
DEN
PRIVATE TERRACE

INTERIOR 850 SF / 79 M<sup>2</sup> EXTERIOR 212 SF / 19.6 M<sup>2</sup> TOTAL 1,062 SF / 98.6 M<sup>2</sup>







07

STUDIO 1 BATH

INTERIOR 524 SF / 48.6 M<sup>2</sup>







08

1 BEDROOM 1 BATH PRIVATE TERRACE

INTERIOR 708 SF / 65.7 M<sup>2</sup>
EXTERIOR 47 SF / 4.3 M<sup>2</sup>
TOTAL 755 SF / 70 M<sup>2</sup>







09

STUDIO 1 BATH PRIVATE TERRACE

INTERIOR 640 SF / 59.4 M<sup>2</sup> EXTERIOR 135 SF / 12.5 M<sup>2</sup> TOTAL 775 SF / 71.9 M<sup>2</sup>







10

STUDIO 1 BATH PRIVATE TERRACE

INTERIOR 550 SF / 51 M<sup>2</sup> EXTERIOR 125 SF / 11.6 M<sup>2</sup> TOTAL 675 SF / 62.6 M<sup>2</sup>







11

STUDIO 1 BATH PRIVATE TERRACE

INTERIOR 480 SF / 44.6 M<sup>2</sup> EXTERIOR 190 SF / 17.6 M<sup>2</sup> TOTAL 670 SF /