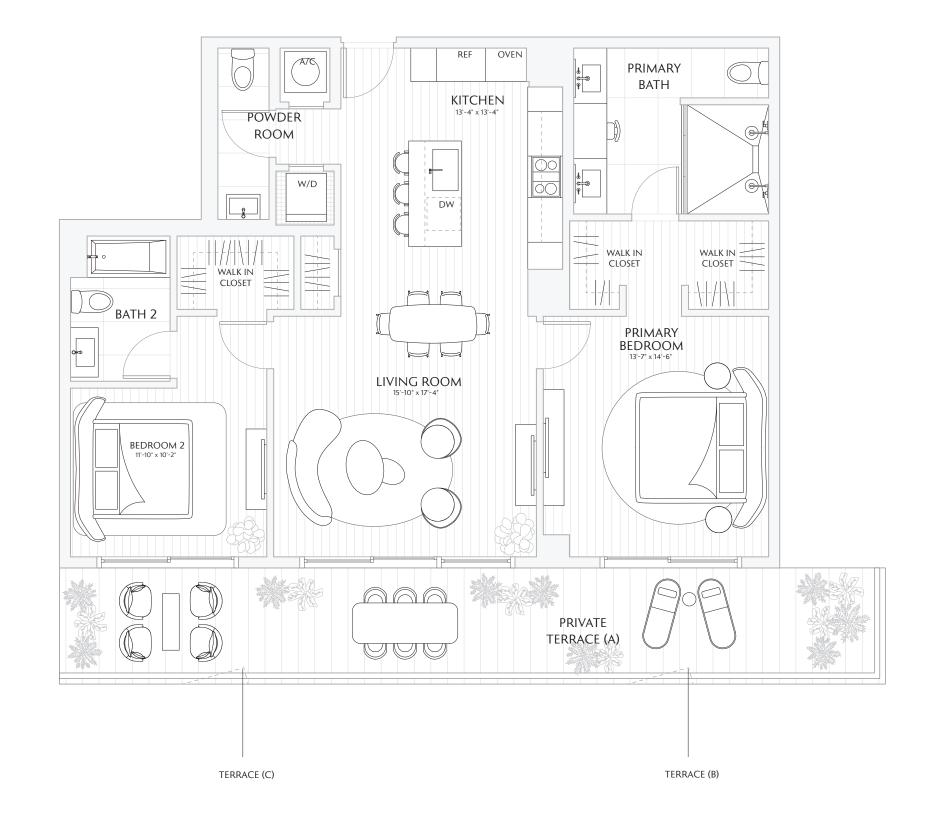

O1

FLOORS 7 - 23

3 BEDROOMS
3.5 BATHS
PRIVATE TERRACE

INTERIOR 2,080 SF / 193.2 M<sup>2</sup> EXTERIOR 1,000 SF / 92.9 M<sup>2</sup> TOTAL 3,080 SF / 286.1 M<sup>2</sup>

TERRACE A: 1,000 SF / 92.9 M<sup>2</sup>
TERRACE B: 1,000 SF / 92.9 M<sup>2</sup>
TERRACE C: 1,000 SF / 92.9 M<sup>2</sup>