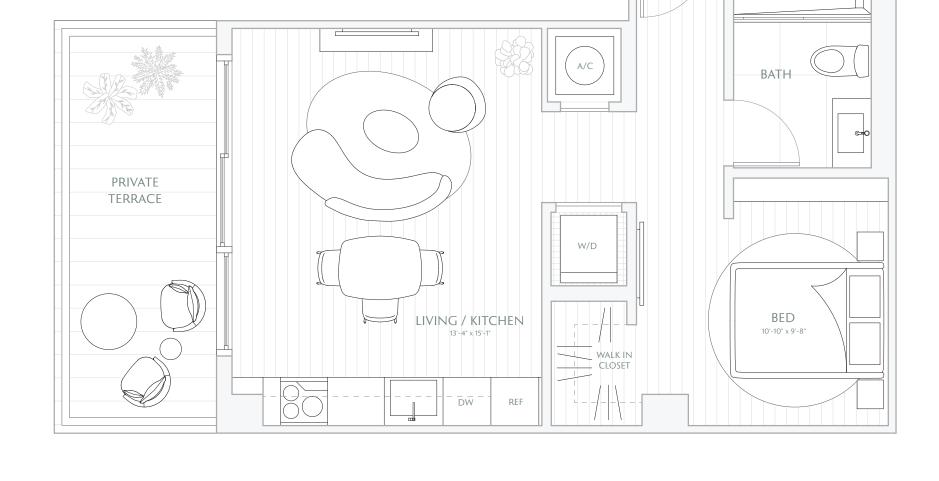

07

FLOORS 7 - 23

1 BEDROOM
DEN
2 BATHS
PRIVATE TERRACE

INTERIOR 915 SF / 85 M<sup>2</sup> EXTERIOR 325 SF / 30.1 M<sup>2</sup> TOTAL 1,240 SF / 115.1 M<sup>2</sup>

TERRACE A: 325 SF / 30.1 M<sup>2</sup>
TERRACE B: 325 SF / 30.1 M<sup>2</sup>
TERRACE C: 327 SF / 30.3 M<sup>2</sup>

07

FLOORS 24 - 30

1 BEDROOM
DEN
2 BATHS
PRIVATE TERRACE

INTERIOR 915 SF / 85 M<sup>2</sup> EXTERIOR 325 SF / 30.1 M<sup>2</sup> TOTAL 1,240 SF / 115.1 M<sup>2</sup>

TERRACE A: 325 SF / 30.1 M<sup>2</sup>
TERRACE B: 325 SF / 30.1 M<sup>2</sup>
TERRACE C: 327 SF / 30.3 M<sup>2</sup>