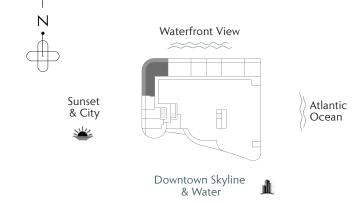

p>
TERRACE C: 616 SF / 57,2 M<sup>2</sup>







06

FLOORS 24 - 30

2 BEDROOMS
2.5 BATHS
PRIVATE TERRACE

INTERIOR 1,275 SF / 118.4 M<sup>2</sup> EXTERIOR 324 SF / 30.1 M<sup>2</sup> TOTAL 1,599 SF / 148.5 M<sup>2</sup>

TERRACE A: 324 SF / 30.1 M<sup>2</sup>
TERRACE B: 324 SF / 30.1 M<sup>2</sup>
TERRACE C: 326 SF / 30.2 M<sup>2</sup>







07

FLOORS 24 - 30

1 BEDROOM
DEN
2 BATHS
PRIVATE TERRACE

INTERIOR 915 SF / 85 M<sup>2</sup> EXTERIOR 325 SF / 30.1 M<sup>2</sup> TOTAL 1,240 SF / 115.1 M<sup>2</sup>

TERRACE A: 325 SF / 30.1 M<sup>2</sup>
TERRACE B: 325 SF / 30.1 M<sup>2</sup>
TERRACE C: 327 SF / 30.3 M<sup>2</sup>









01

3 BEDROOMS
3.5 BATHS
PRIVATE TERRACE

INTERIOR 1,870 SF / 173.7 M<sup>2</sup> EXTERIOR 755 SF / 70.1 M<sup>2</sup> TOTAL 2,625 SF / 243.8 M<sup>2</sup>







02

2 BEDROOMS
2.5 BATHS
PRIVATE TERRACE

INTERIOR 1,260 SF / 117 M<sup>2</sup> EXTERIOR 315 SF / 29.2 M<sup>2</sup> TOTAL 1,575 SF / 146.3 M<sup>2</sup>







03

1 BEDROOM
1.5 BATHS
DEN
PRIVATE TERRACE

INTERIOR 850 SF / 78.9 M<sup>2</sup> EXTERIOR 213 SF / 19.8 M<sup>2</sup> TOTAL 1,063 SF / 98.7 M<sup>2</sup>







04

1 BEDROOM
1.5 BATHS
DEN
PRIVATE TERRACE

INTERIOR 850 SF / 78.9 M<sup>2</sup> EXTERIOR 213 SF / 19.8 M<sup>2</sup> TOTAL 1,063 SF / 98.7 M<sup>2</sup>







05

2 BEDROOMS
2.5 BATHS
PRIVATE TERRACE

INTERIOR 1,260 SF / 117 M<sup>2</sup> EXTERIOR 315 SF / 29.3 M<sup>2</sup> TOTAL 1,575 SF / 146.3 M<sup>2</sup>







06

1 BEDROOM
1.5 BATHS
DEN
PRIVATE TERRACE

INTERIOR 850 SF / 79 M<sup>2</sup> EXTERIOR 212 SF / 19.6 M<sup>2</sup> TOTAL 1,062 SF / 98.6 M<sup>2</su