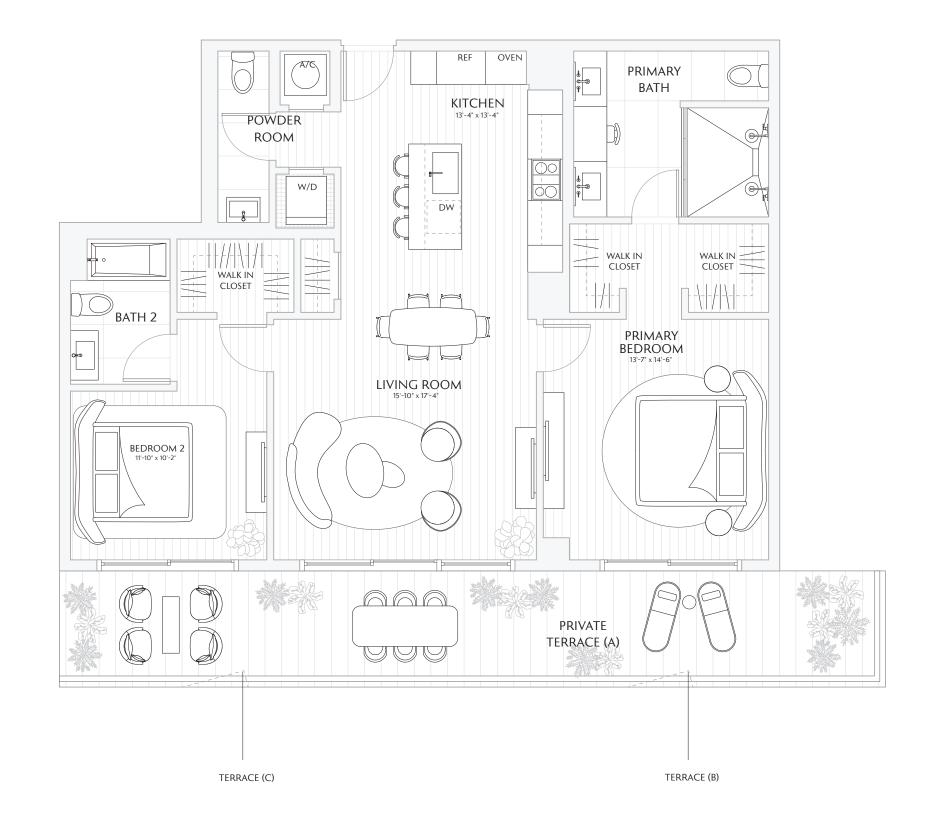

05

FLOORS 7 - 23

2 BEDROOMS
2.5 BATHS
PRIVATE TERRACE

INTERIOR 1,370 SF / 127.2 M<sup>2</sup> EXTERIOR 616 SF / 57.2 M<sup>2</sup> TOTAL 1,986 SF / 184,4 M<sup>2</sup>

TERRACE A: 618 SF / 57,4 M<sup>2</sup>
TERRACE B: 618 SF / 57,4 M<sup>2</sup>
TERRACE C: 616 SF / 57,2 M<sup>2</sup>

FLOORS 24 - 30

2 BEDROOMS
2.5 BATHS
PRIVATE TERRACE

INTERIOR 1,370 SF / 127.2 M<sup>2</sup>
EXTERIOR 616 SF / 57.2 M<sup>2</sup>
TOTAL 1,986 SF / 184,4 M<sup>2</sup>

TERRACE A: 618 SF / 57,4 M<sup>2</sup>
TERRACE B: 618 SF / 57,4 M<sup>2</sup>
TERRACE C: 616 SF / 57,2 M<sup>2</sup>