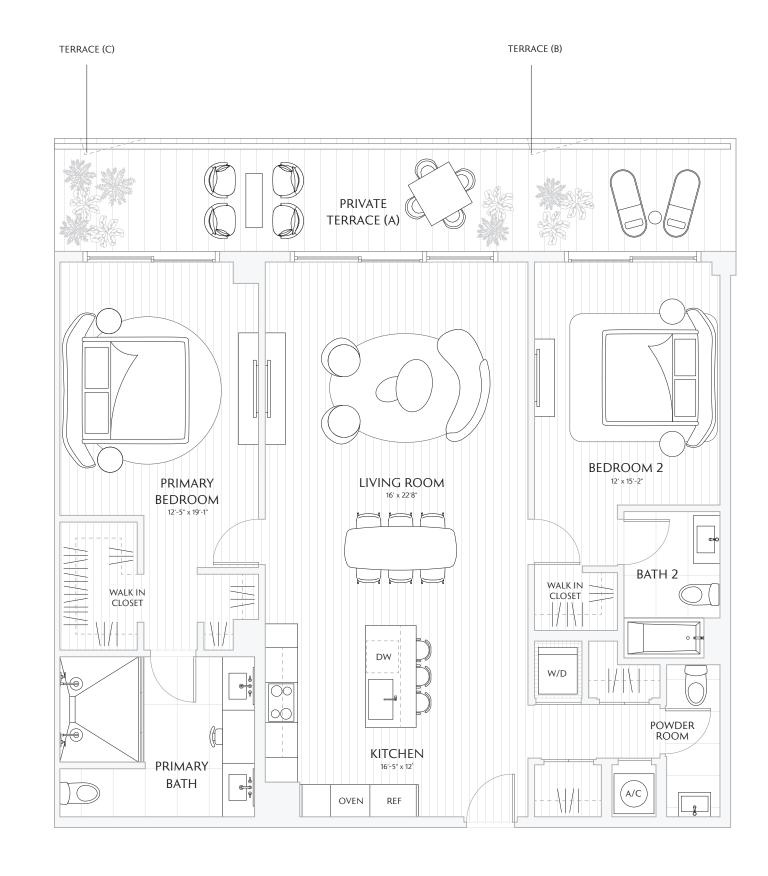

04

FLOORS 7 - 23

3 BEDROOMS
3.5 BATHS
PRIVATE TERRACE

INTERIOR 1,958 SF / 181.9 M<sup>2</sup> EXTERIOR 723 SF / 67 M<sup>2</sup> TOTAL 2,681 SF / 249 M<sup>2</sup>

TERRACE A: 725 SF / 67.3 M<sup>2</sup>
TERRACE B: 725 SF / 67,3 M<sup>2</sup>
TERRACE C: 723 SF / 67 M<sup>2</sup>