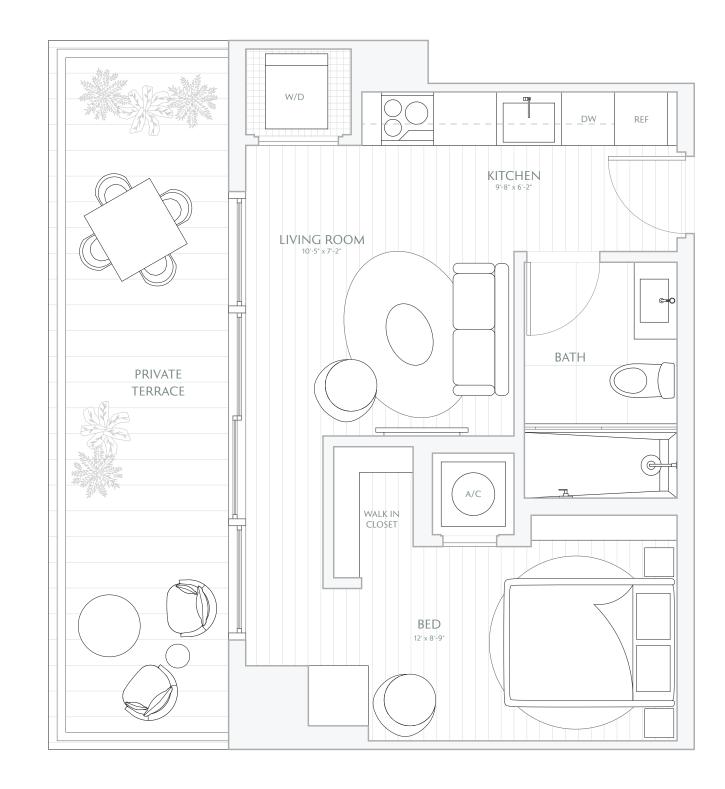

07

STUDIO 1 BATH

INTERIOR 524 SF / 48.6 M<sup>2</sup>

08

1 BEDROOM 1 BATH PRIVATE TERRACE

INTERIOR 708 SF / 65.7 M<sup>2</sup>
EXTERIOR 47 SF / 4.3 M<sup>2</sup>
TOTAL 755 SF / 70 M<sup>2</sup>

09

STUDIO 1 BATH PRIVATE TERRACE

INTERIOR 640 SF / 59.4 M<sup>2</sup> EXTERIOR 135 SF / 12.5 M<sup>2</sup> TOTAL 775 SF / 71.9 M<sup>2</sup>

10

STUDIO 1 BATH PRIVATE TERRACE

INTERIOR 550 SF / 51 M<sup>2</sup> EXTERIOR 125 SF / 11.6 M<sup>2</sup> TOTAL 675 SF / 62.6 M<sup>2</sup>