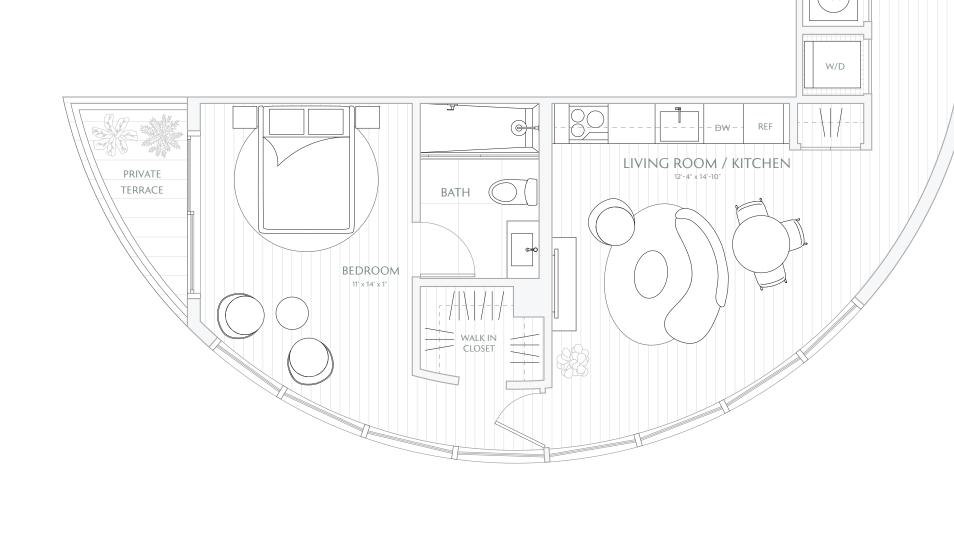

04

FLOORS 7 - 23

3 BEDROOMS
3.5 BATHS
PRIVATE TERRACE

INTERIOR 1,958 SF / 181.9 M<sup>2</sup> EXTERIOR 723 SF / 67 M<sup>2</sup> TOTAL 2,681 SF / 249 M<sup>2</sup>

TERRACE A: 725 SF / 67.3 M<sup>2</sup>
TERRACE B: 725 SF / 67,3 M<sup>2</sup>
TERRACE C: 723 SF / 67 M<sup>2</sup>

04

FLOORS 24 - 30

3 BEDROOMS
3.5 BATHS
PRIVATE TERRACE

INTERIOR 1,958 SF / 181.9 M<sup>2</sup> EXTERIOR 723 SF / 67 M<sup>2</sup> TOTAL 2,681 SF / 249 M<sup>2</sup>

TERRACE A: 725 SF / 67.3 M<sup>2</sup>
TERRACE B: 725 SF / 67,3 M<sup>2</sup>
TERRACE C: 723 SF / 67 M<sup>2</sup>