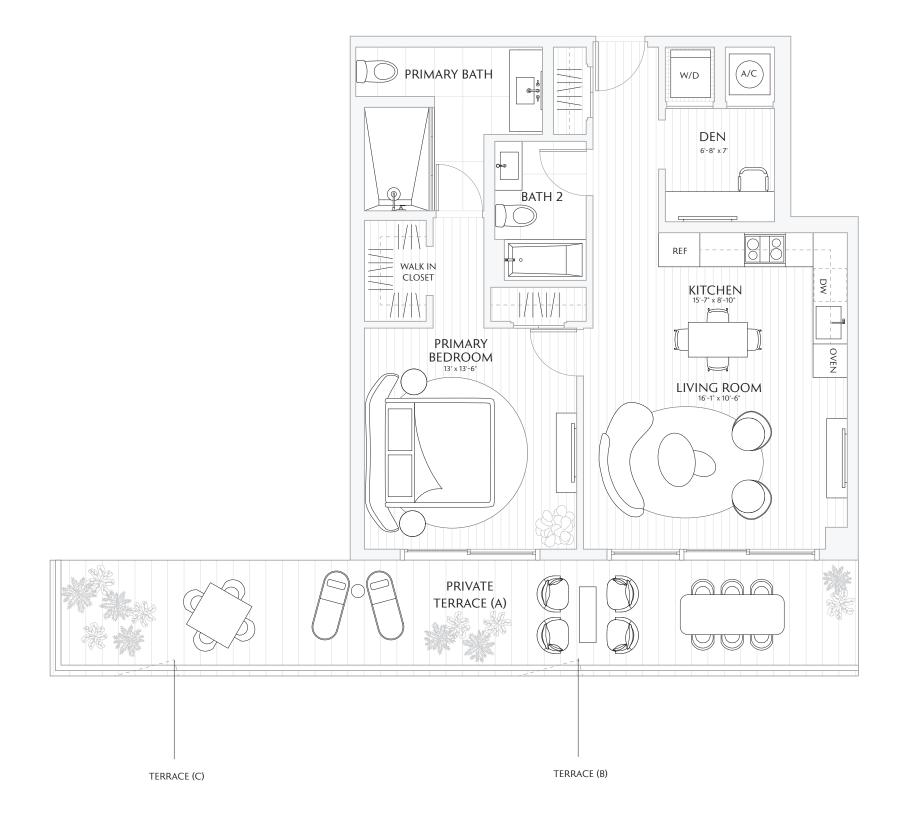

03

FLOORS 7 - 23

2 BEDROOMS
DEN
2.5 BATHS
PRIVATE TERRACE

INTERIOR 1,600 SF / 148.6 M<sup>2</sup> EXTERIOR 272 SF / 25 M<sup>2</sup> TOTAL 1,872 SF / 173 M<sup>2</sup>

TERRACE A: 272 SF / 25 M<sup>2</sup>
TERRACE B: 272 SF / 25 M<sup>2</sup>
TERRACE C: 274 SF / 25 M<sup>2</sup>

03

FLOORS 24 - 30

2 BEDROOMS
DEN
2.5 BATHS
PRIVATE TERRACE

INTERIOR 1,600 SF / 148.6 M<sup>2</sup> EXTERIOR 272 SF / 25 M<sup>2</sup> TOTAL 1,872 SF / 173 M<sup>2</sup>

TERRACE A: 272 SF / 25 M<sup>2</sup>
TERRACE B: 272 SF / 25 M<sup>2</sup>
TERRACE C: 274 SF / 25 M<sup>2</sup>