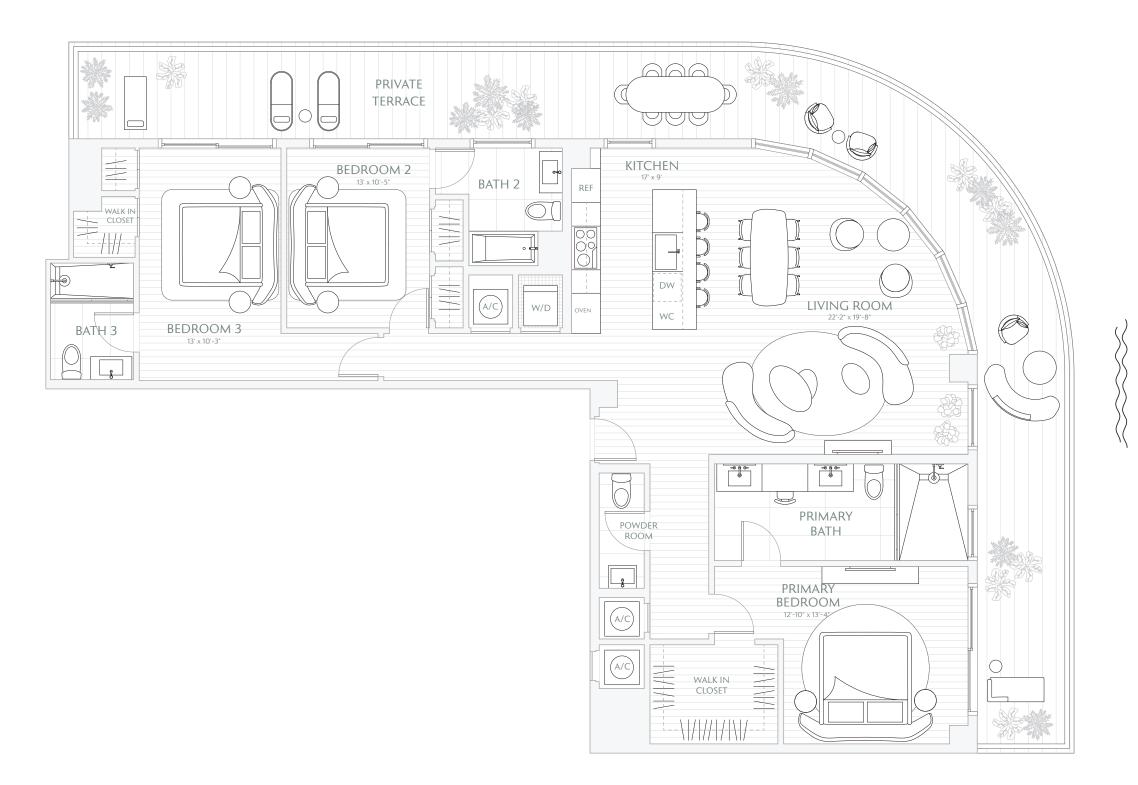

01

3 BEDROOMS
3.5 BATHS
PRIVATE TERRACE

INTERIOR 1,870 SF / 173.7 M<sup>2</sup> EXTERIOR 755 SF / 70.1 M<sup>2</sup> TOTAL 2,625 SF / 243.8 M<sup>2</sup>

02

2 BEDROOMS
2.5 BATHS
PRIVATE TERRACE

INTERIOR 1,260 SF / 117 M<sup>2</sup> EXTERIOR 315 SF / 29.2 M<sup>2</sup> TOTAL 1,575 SF / 146.3 M<sup>2</sup>