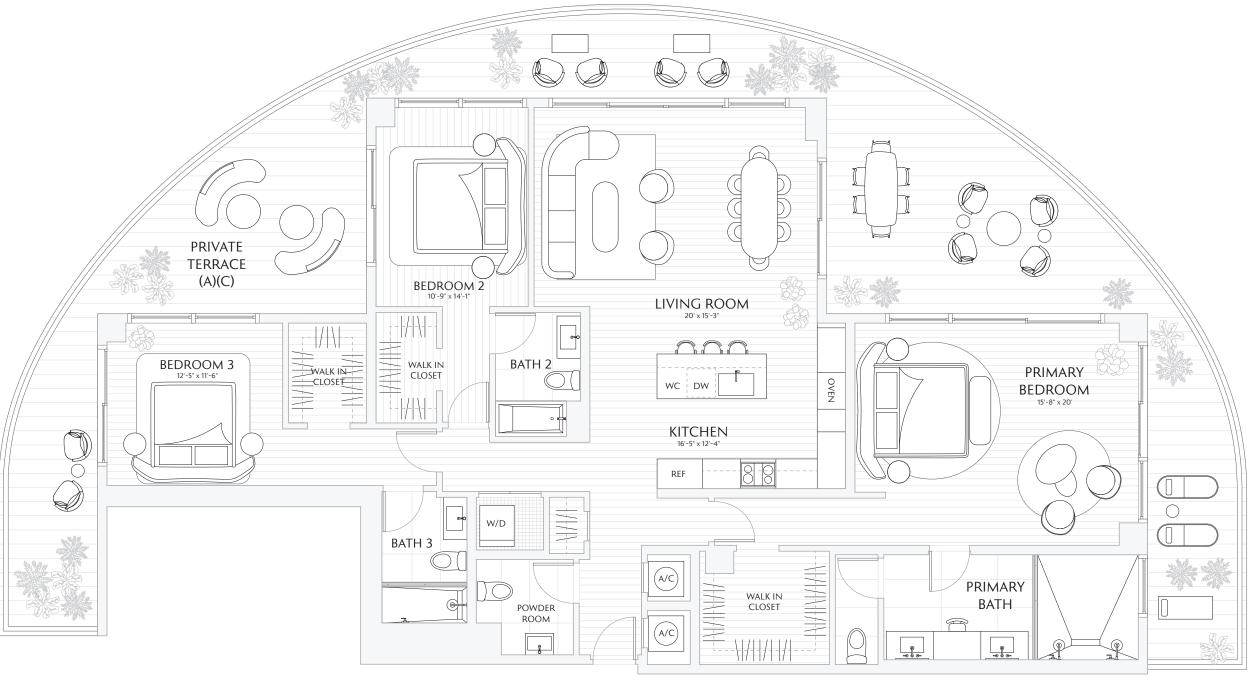

01

FLOORS 24 - 30

3 BEDROOMS
3.5 BATHS
PRIVATE TERRACE

INTERIOR 2,080 SF / 193.2 M<sup>2</sup> EXTERIOR 1,000 SF / 92.9 M<sup>2</sup> TOTAL 3,080 SF / 286.1 M<sup>2</sup>

TERRACE A: 1,000 SF / 92.9 M<sup>2</sup>
TERRACE B: 1,000 SF / 92.9 M<sup>2</sup>
TERRACE C: 1,000 SF / 92.9 M<sup>2</sup>