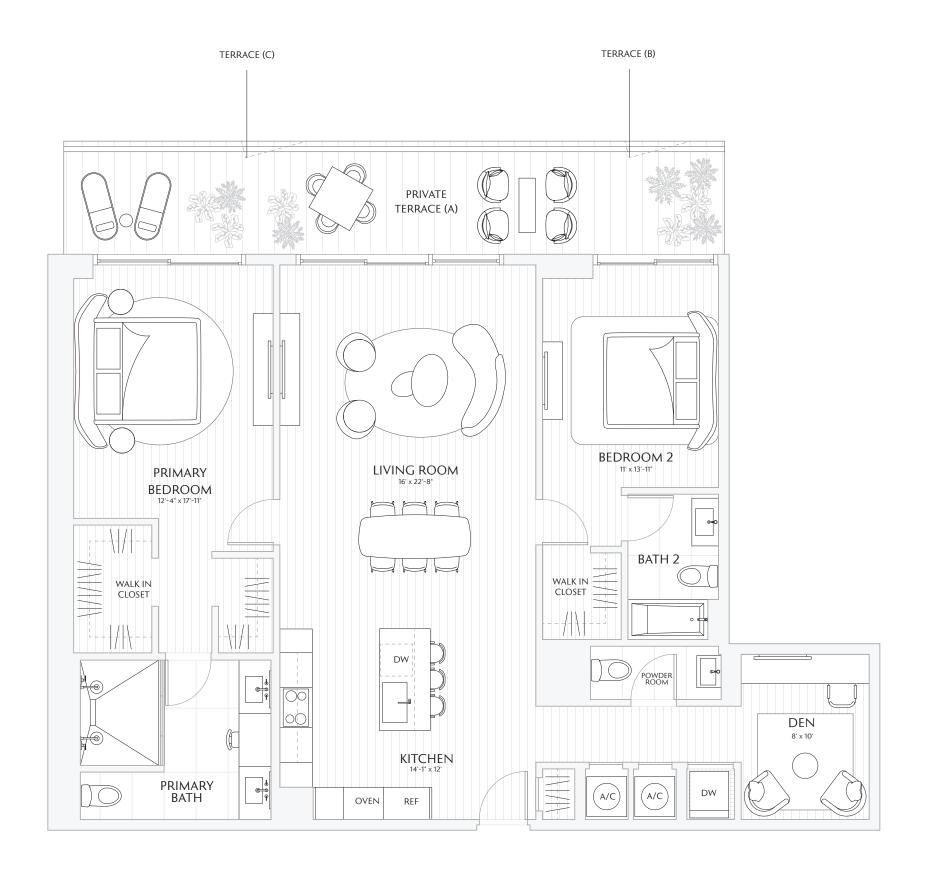

O1

FLOORS 7 - 23

3 BEDROOMS
3.5 BATHS
PRIVATE TERRACE

INTERIOR 2,080 SF / 193.2 M<sup>2</sup> EXTERIOR 1,000 SF / 92.9 M<sup>2</sup> TOTAL 3,080 SF / 286.1 M<sup>2</sup>

TERRACE A: 1,000 SF / 92.9 M<sup>2</sup>
TERRACE B: 1,000 SF / 92.9 M<sup>2</sup>
TERRACE C: 1,000 SF / 92.9 M<sup>2</sup>