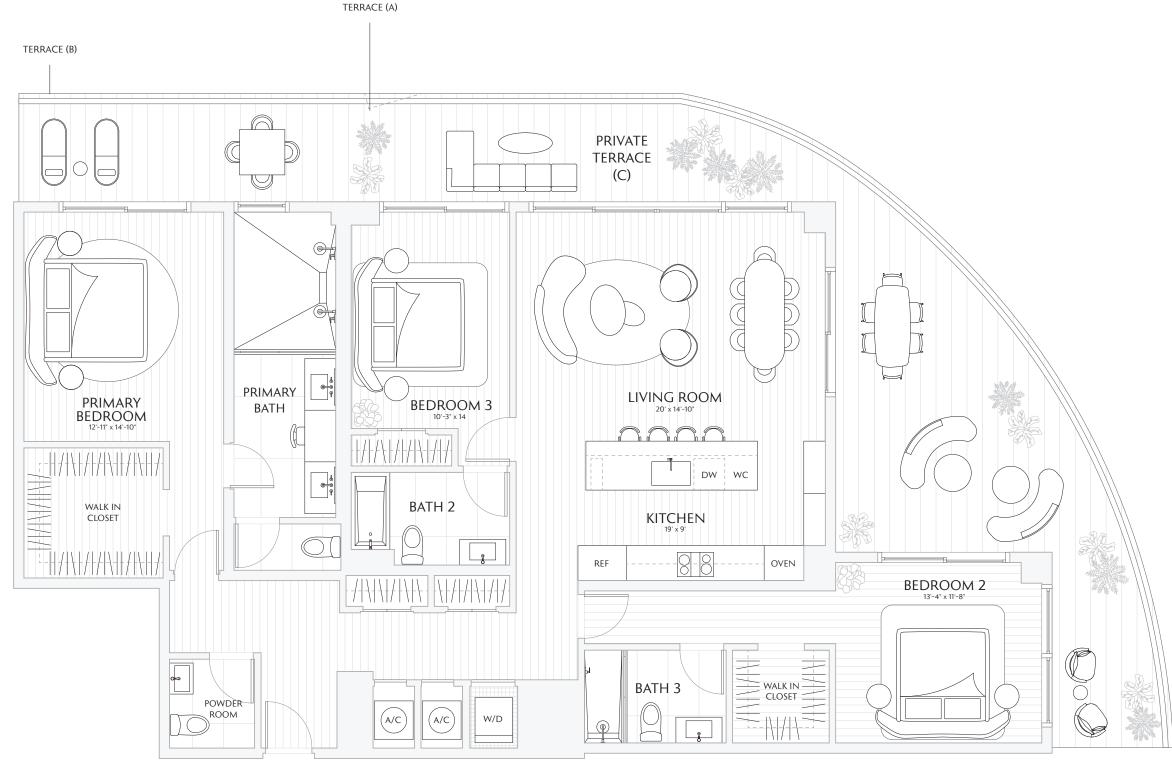

04

FLOORS 7 - 23

3 BEDROOMS
3.5 BATHS
PRIVATE TERRACE

INTERIOR 1,958 SF / 181.9 M<sup>2</sup> EXTERIOR 723 SF / 67 M<sup>2</sup> TOTAL 2,681 SF / 249 M<sup>2</sup>

TERRACE A: 725 SF / 67.3 M<sup>2</sup>
TERRACE B: 725 SF / 67,3 M<sup>2</sup>
TERRACE C: 723 SF / 67 M<sup>2</sup>

04

FLOORS 24 - 30

3 BEDROOMS
3.5 BATHS
PRIVATE TERRACE

INTERIOR 1,958 SF / 181.9 M<sup>2</sup> EXTERIOR 723 SF / 67 M<sup>2</sup> TOTAL 2,681 SF / 249 M<sup>2</sup>

TERRACE A: 725 SF / 67.3 M<sup>2</sup>
TERRACE B: 725 SF / 67,3 M<sup>2</sup>
TERRACE C: 723 SF / 67 M<sup>2</sup>