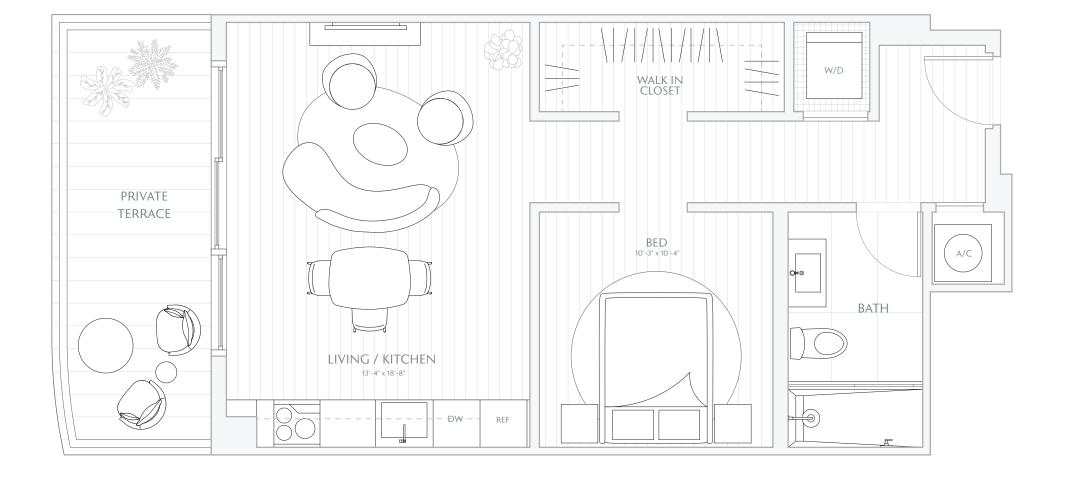

07

STUDIO 1 BATH

INTERIOR 524 SF / 48.6 M<sup>2</sup>

08

1 BEDROOM 1 BATH PRIVATE TERRACE

INTERIOR 708 SF / 65.7 M<sup>2</sup>
EXTERIOR 47 SF / 4.3 M<sup>2</sup>
TOTAL 755 SF / 70 M<sup>2</sup>

09

STUDIO 1 BATH PRIVATE TERRACE

INTERIOR 640 SF / 59.4 M<sup>2</sup> EXTERIOR 135 SF / 12.5 M<sup>2</sup> TOTAL 775 SF / 71.9 M<sup>2</sup>

10

STUDIO 1 BATH PRIVATE TERRACE

INTERIOR 550 SF / 51 M<sup>2</sup> EXTERIOR 125 SF / 11.6 M<sup>2</sup> TOTAL 675 SF / 62.6 M<sup>2</sup>