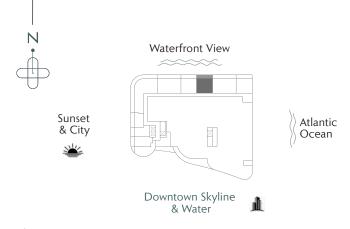

1,240 SF / 115.1 M<sup>2</sup>

TERRACE A: 325 SF / 30.1 M<sup>2</sup>
TERRACE B: 325 SF / 30.1 M<sup>2</sup>
TERRACE C: 327 SF / 30.3 M<sup>2</sup>









01

3 BEDROOMS
3.5 BATHS
PRIVATE TERRACE

INTERIOR 1,870 SF / 173.7 M<sup>2</sup> EXTERIOR 755 SF / 70.1 M<sup>2</sup> TOTAL 2,625 SF / 243.8 M<sup>2</sup>







02

2 BEDROOMS
2.5 BATHS
PRIVATE TERRACE

INTERIOR 1,260 SF / 117 M<sup>2</sup> EXTERIOR 315 SF / 29.2 M<sup>2</sup> TOTAL 1,575 SF / 146.3 M<sup>2</sup>







03

1 BEDROOM
1.5 BATHS
DEN
PRIVATE TERRACE

INTERIOR 850 SF / 78.9 M<sup>2</sup> EXTERIOR 213 SF / 19.8 M<sup>2</sup> TOTAL 1,063 SF / 98.7 M<sup>2</sup>







04

1 BEDROOM
1.5 BATHS
DEN
PRIVATE TERRACE

INTERIOR 850 SF / 78.9 M<sup>2</sup> EXTERIOR 213 SF / 19.8 M<sup>2</sup> TOTAL 1,063 SF / 98.7 M<sup>2</sup>







05

2 BEDROOMS
2.5 BATHS
PRIVATE TERRACE

INTERIOR 1,260 SF / 117 M<sup>2</sup> EXTERIOR 315 SF / 29.3 M<sup>2</sup> TOTAL 1,575 SF / 146.3 M<sup>2</sup>







06

1 BEDROOM
1.5 BATHS
DEN
PRIVATE TERRACE

INTERIOR 850 SF / 79 M<sup>2</sup> EXTERIOR 212 SF / 19.6 M<sup>2</sup> TOTAL 1,062 SF / 98.6 M<sup>2</sup>







07

STUDIO 1 BATH

INTERIOR 524 SF / 48.6 M<sup>2</sup>







08

1 BEDROOM 1 BATH PRIVATE TERRACE

INTERIOR 708 SF / 65.7 M<sup>2</sup>
EXTERIOR 47 SF / 4.3 M<sup>2</sup>
TOTAL 755 SF / 70 M<sup>2</sup>







09

STUDIO 1 BATH PRIVATE TERRACE

INTERIOR 640 SF / 59.4 M<sup>2</sup> EXTERIOR 135 SF / 12.5 M<sup>2</sup> TOTAL 775 SF / 71.9 M<sup>2</sup>







10

STUDIO 1 BATH PRIVATE TERRACE

INTERIOR 550 SF / 51 M<sup>2</sup> EXTERIOR 125 SF / 11.6 M<sup>2</sup> TOTA