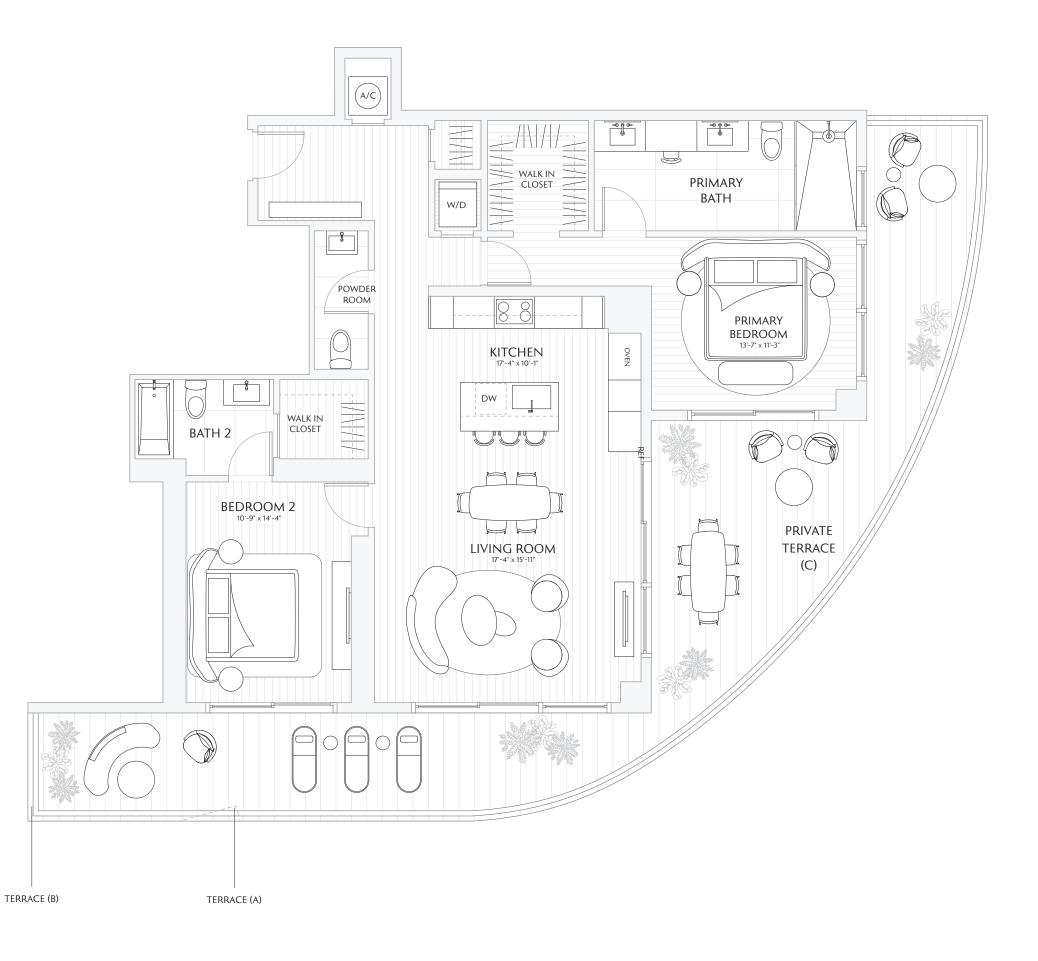

04

FLOORS 7 - 23

3 BEDROOMS
3.5 BATHS
PRIVATE TERRACE

INTERIOR 1,958 SF / 181.9 M<sup>2</sup> EXTERIOR 723 SF / 67 M<sup>2</sup> TOTAL 2,681 SF / 249 M<sup>2</sup>

TERRACE A: 725 SF / 67.3 M<sup>2</sup>
TERRACE B: 725 SF / 67,3 M<sup>2</sup>
TERRACE C: 723 SF / 67 M<sup>2</sup>

04

FLOORS 24 - 30

3 BEDROOMS
3.5 BATHS
PRIVATE TERRACE

INTERIOR 1,958 SF / 181.9 M<sup>2</sup> EXTERIOR 723 SF / 67 M<sup>2</sup> TOTAL 2,681 SF / 249 M<sup>2</sup>

TERRACE A: 725 SF / 67.3 M<sup>2</sup>
TERRACE B: 725 SF / 67,3 M<sup>2</sup>
TERRACE C: 723 SF / 67 M<sup>2</sup>