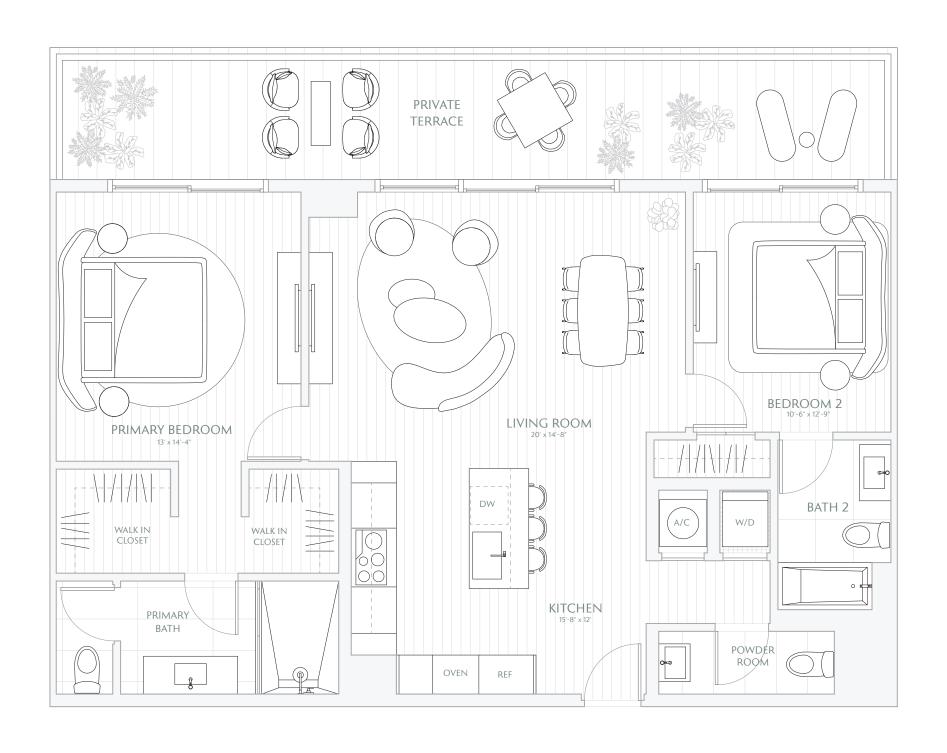

04

FLOORS 7 - 23

3 BEDROOMS
3.5 BATHS
PRIVATE TERRACE

INTERIOR 1,958 SF / 181.9 M<sup>2</sup> EXTERIOR 723 SF / 67 M<sup>2</sup> TOTAL 2,681 SF / 249 M<sup>2</sup>

TERRACE A: 725 SF / 67.3 M<sup>2</sup>
TERRACE B: 725 SF / 67,3 M<sup>2</sup>
TERRACE C: 723 SF / 67 M<sup>2</sup>

04

FLOORS 24 - 30

3 BEDROOMS
3.5 BATHS
PRIVATE TERRACE

INTERIOR 1,958 SF / 181.9 M<sup>2</sup> EXTERIOR 723 SF / 67 M<sup>2</sup> TOTAL 2,681 SF / 249 M<sup>2</sup>

TERRACE A: 725 SF / 67.3 M<sup>2</sup>
TERRACE B: 725 SF / 67,3 M<sup>2</sup>
TERRACE C: 723 SF / 67 M<sup>2</sup>