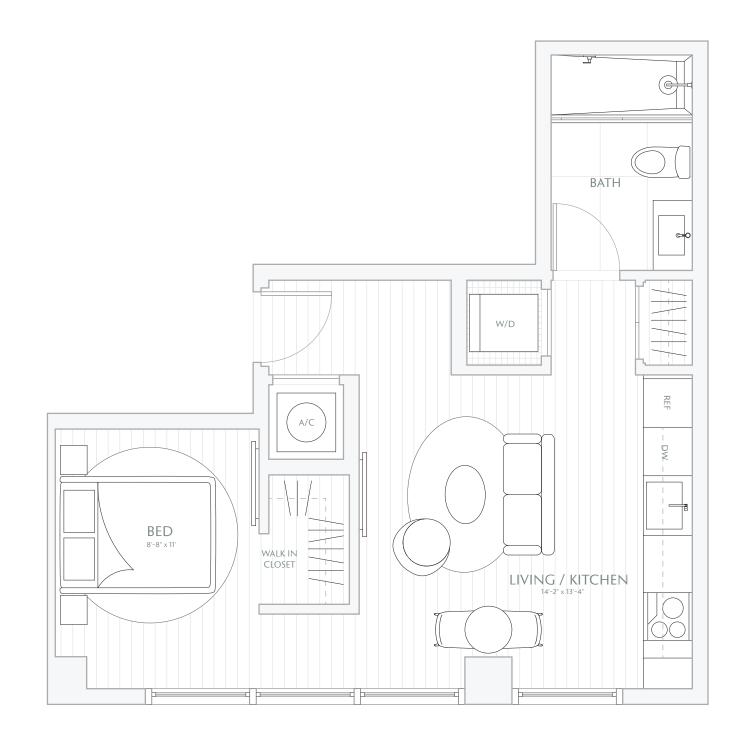

07

STUDIO 1 BATH

INTERIOR 524 SF / 48.6 M<sup>2</sup>

08

1 BEDROOM 1 BATH PRIVATE TERRACE

INTERIOR 708 SF / 65.7 M<sup>2</sup>
EXTERIOR 47 SF / 4.3 M<sup>2</sup>
TOTAL 755 SF / 70 M<sup>2</sup>

09

STUDIO 1 BATH PRIVATE TERRACE