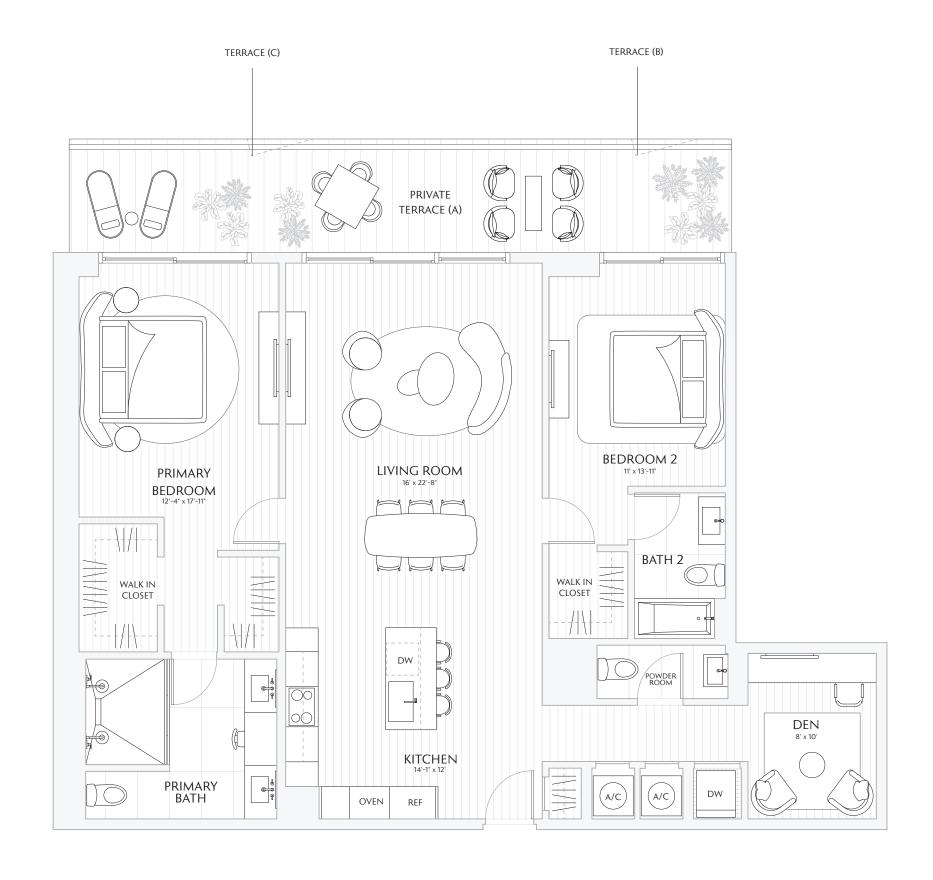

03

FLOORS 24 - 30

2 BEDROOMS
DEN
2.5 BATHS
PRIVATE TERRACE

INTERIOR 1,600 SF / 148.6 M<sup>2</sup> EXTERIOR 272 SF / 25 M<sup>2</sup> TOTAL 1,872 SF / 173 M<sup>2</sup>

TERRACE A: 272 SF / 25 M<sup>2</sup>
TERRACE B: 272 SF / 25 M<sup>2</sup>
TERRACE C: 274 SF / 25 M<sup>2</sup>