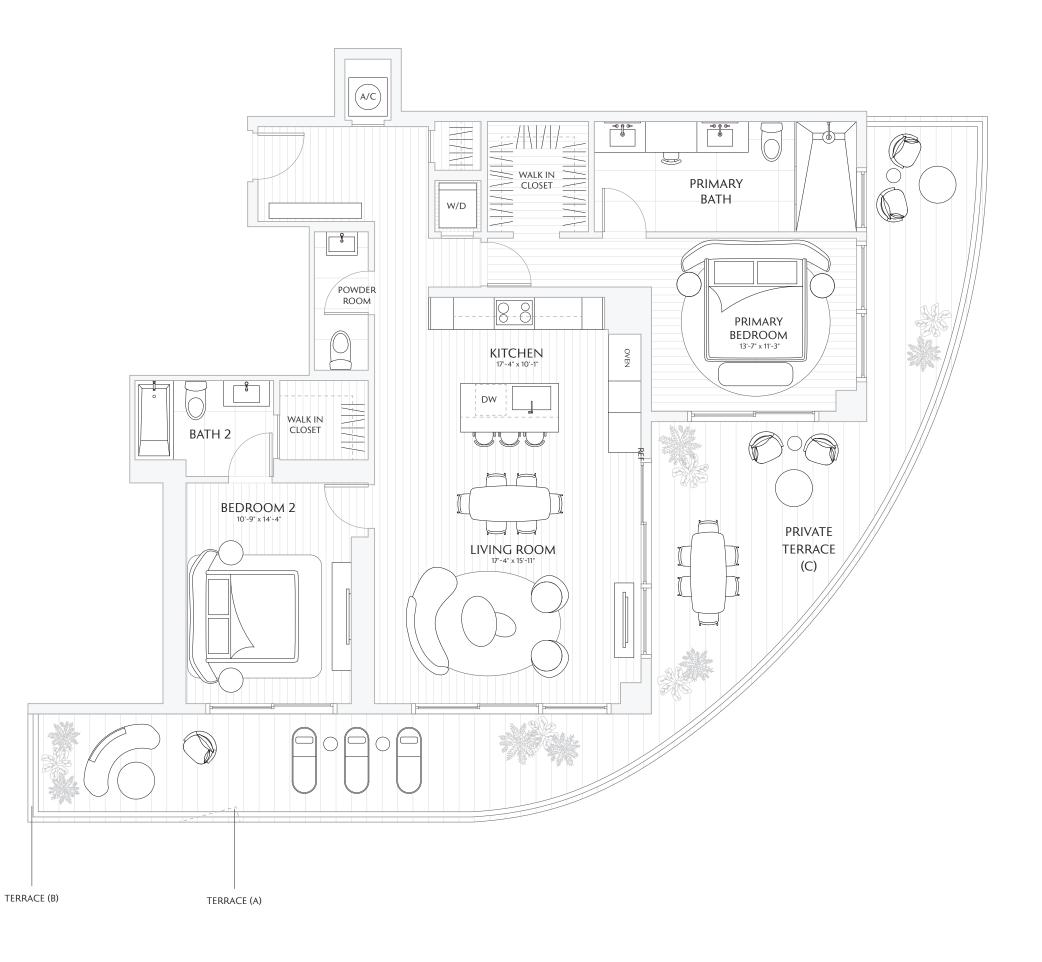

01

3 BEDROOMS
3.5 BATHS
PRIVATE TERRACE

INTERIOR 1,870 SF / 173.7 M<sup>2</sup> EXTERIOR 755 SF / 70.1 M<sup>2</sup> TOTAL 2,625 SF / 243.8 M<sup>2</sup>

02

2 BEDROOMS
2.5 BATHS
PRIVATE TERRACE

INTERIOR 1,260 SF / 117 M<sup>2</sup> EXTERIOR 315 SF / 29.2 M<sup>2</sup> TOTAL 1,575 SF / 146.3 M<sup>2</sup>