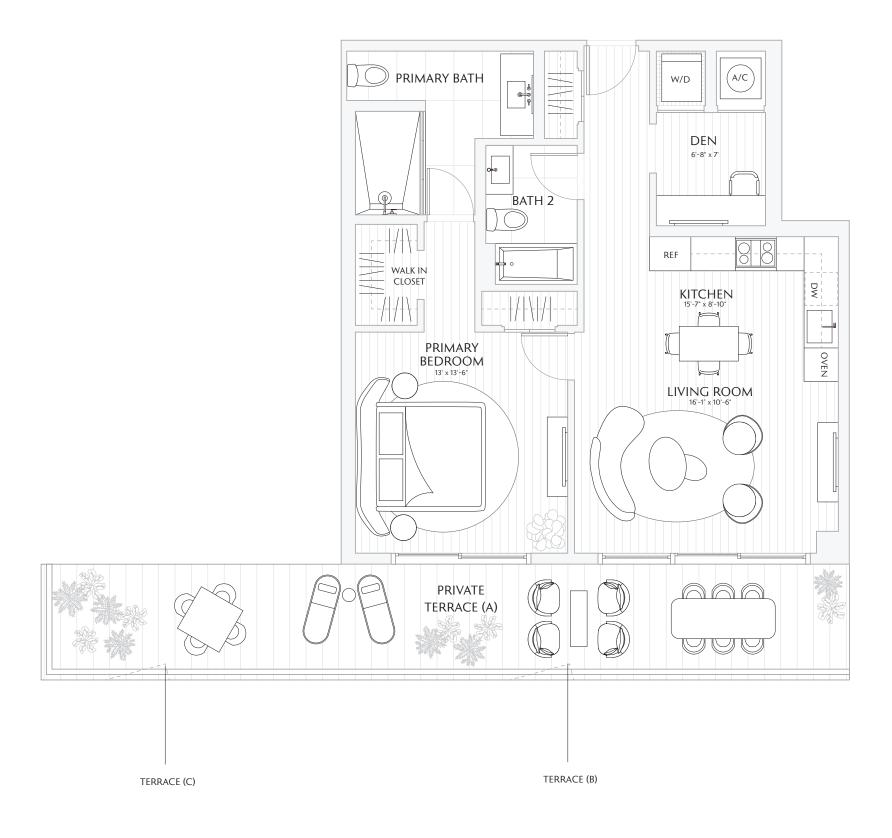

03

FLOORS 7 - 23

2 BEDROOMS
DEN
2.5 BATHS
PRIVATE TERRACE

INTERIOR 1,600 SF / 148.6 M<sup>2</sup> EXTERIOR 272 SF / 25 M<sup>2</sup> TOTAL 1,872 SF / 173 M<sup>2</sup>

TERRACE A: 272 SF / 25 M<sup>2</sup>
TERRACE B: 272 SF / 25 M<sup>2</sup>
TERRACE C: 274 SF / 25 M<sup>2</sup>