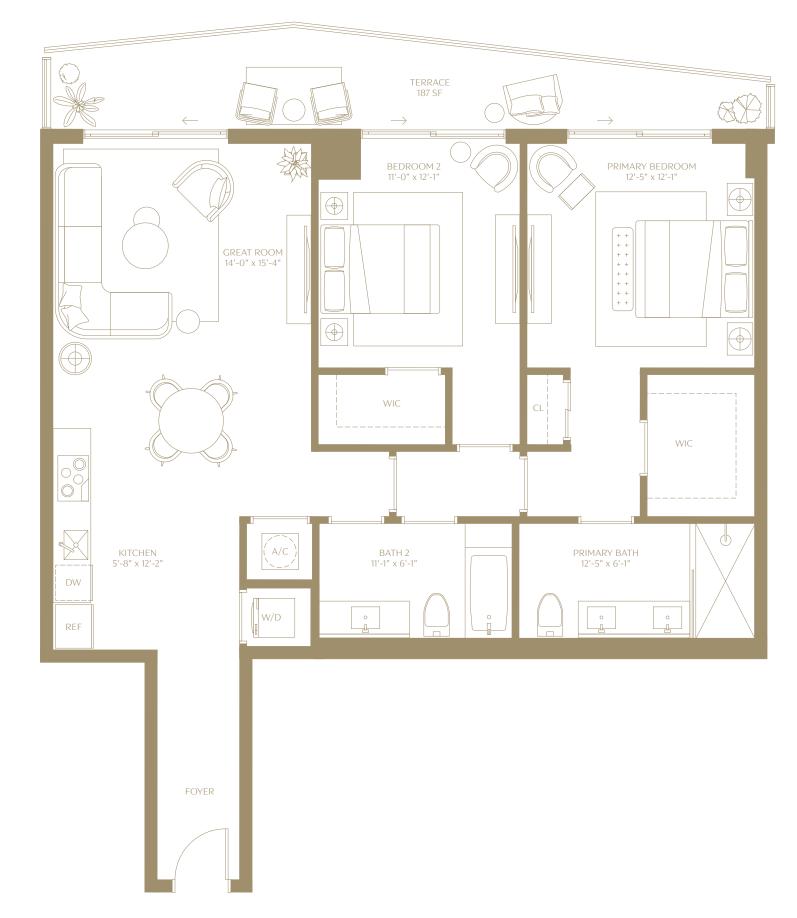

## Residence 03

2 BEDROOMS | 2 BATHROOMS LEVELS 15 TO 42 NORTH EXPOSURE

INTERIOR

1,235 SQ. FT. | 114.74 SQM

TERRACE

187 SQ. FT. | 17.37 SQM

TOTAL

1,422 SQ. FT. | 132.11 SQM

The dimensions stated for this floor plan are approximate because there are various recognized methods for calculating the square footage of a unit. The square footage of a unit the exterior walls to the centerline of interior demissing walls without deductions for cutouts, curves, or architectural features. This method typically results in quoted dimensions greater than the dimensions greater than the dimensions that would be determined by using other accepted methods for calculation from the exterior boundaries of the exterior walls to the centerline of interior demissing walls without deductions for cutouts, curves, or architectural features. This method typically results in quoted dimensions greater than the dimensions that would be determined by using other accepted methods for calculation for "Unit" and calculation method to be relief or using the square footage of a unit. The square foo