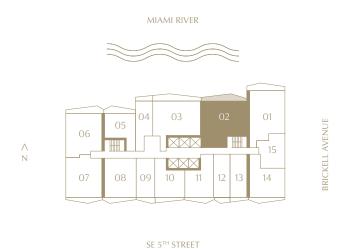

# Residence 02

2 BEDROOMS | 2 BATHROOMS LEVELS 15 TO 42 NORTH EXPOSURE

INTERIOR 1,286 SQ. FT. | 119.47 SQM

TERRACE 161 SQ. FT. | 14.96 SQM

TOTAL 1,447 SQ. FT. | 134.43 SQM

The dimensions stated for this floor plan are approximate because there are various recognized methods for calculating the exterior boundaries of the exteri