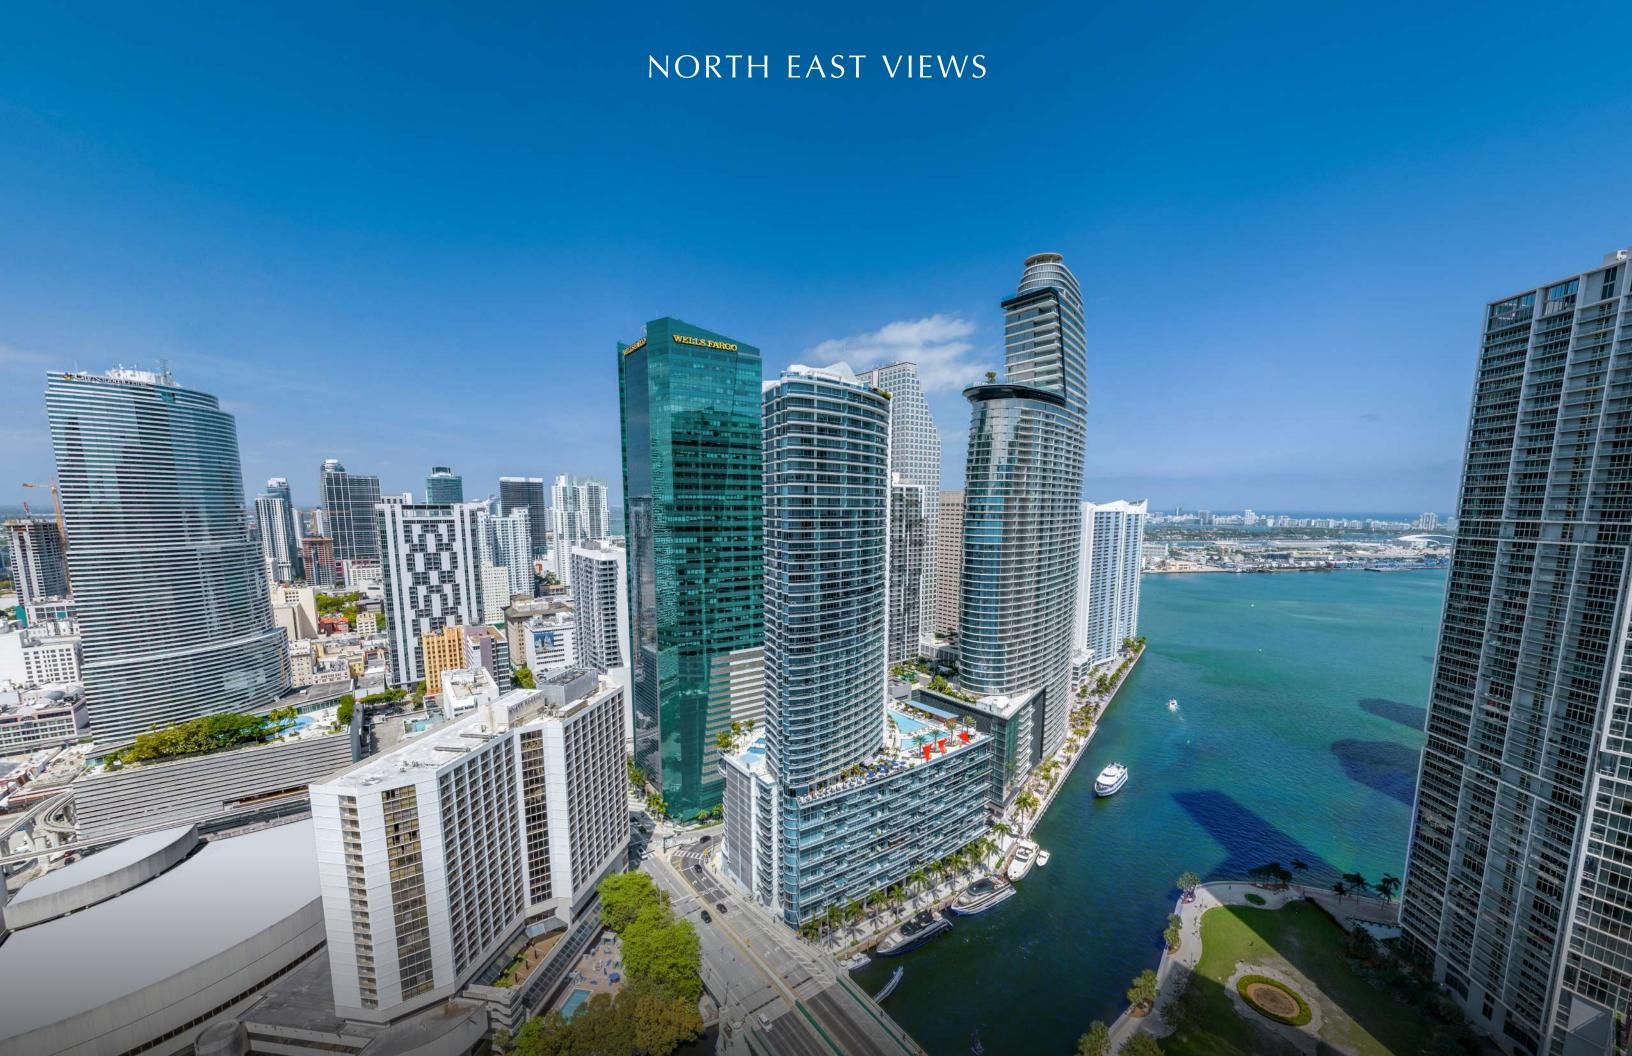

# VICEROY BRICKELL THE RESIDENCES RESIDENTIAL FLOOR PLANS



















THE RESIDENCES

# Residence 01

2 BEDROOMS | 2 BATHROOMS LEVELS 15 TO 42 NORTHEAST EXPOSURE

INTERIOR

1,217 SQ. FT. | 113.06 SQM

TERRACE

141 SQ. FT. | 13.10 SQM

TOTAL

1,358 SQ. FT. | 113.06 SQM





The dimensions stated for this floor plan are approximate because there are various recognized methods for calculating the square footage of a unit. The square footage of the exterior boundaries of

THE RESIDENCES

# Residence 02

2 BEDROOMS | 2 BATHROOMS LEVELS 15 TO 42 NORTH EXPOSURE

INTERIOR 1,286 SQ. FT. | 119.47 SQM

TERRACE 161 SQ. FT. | 14.96 SQM

TOTAL 1,447 SQ. FT. | 134.43 SQM





The dimensions stated for this floor plan are approximate because there are various recognized methods for calculating the exterior boundaries of the exteri

THE RESIDENCES

## Residence 0