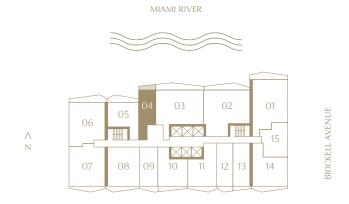

# Residence 15

1 BEDROOM I 1 BATHROOM LEVELS 15 TO 42 EAST EXPOSURE

INTERIOR 551 SQ. FT. | 51.19 SQM

TERRACE 10 SQ. FT. | 0.92 SQM

TOTAL 561 SQ. FT. | 52.11 SQM

MIAMI RIVER

06 05 04 03 02 01

06 05 04 03 02 01

07 08 09 10 11 12 13 14

+ + + + + + + + + + + + + + + + BATH BEDROOM CL KITCHEN/DINING REF W/D

**VICEROY** 

SITE MAP