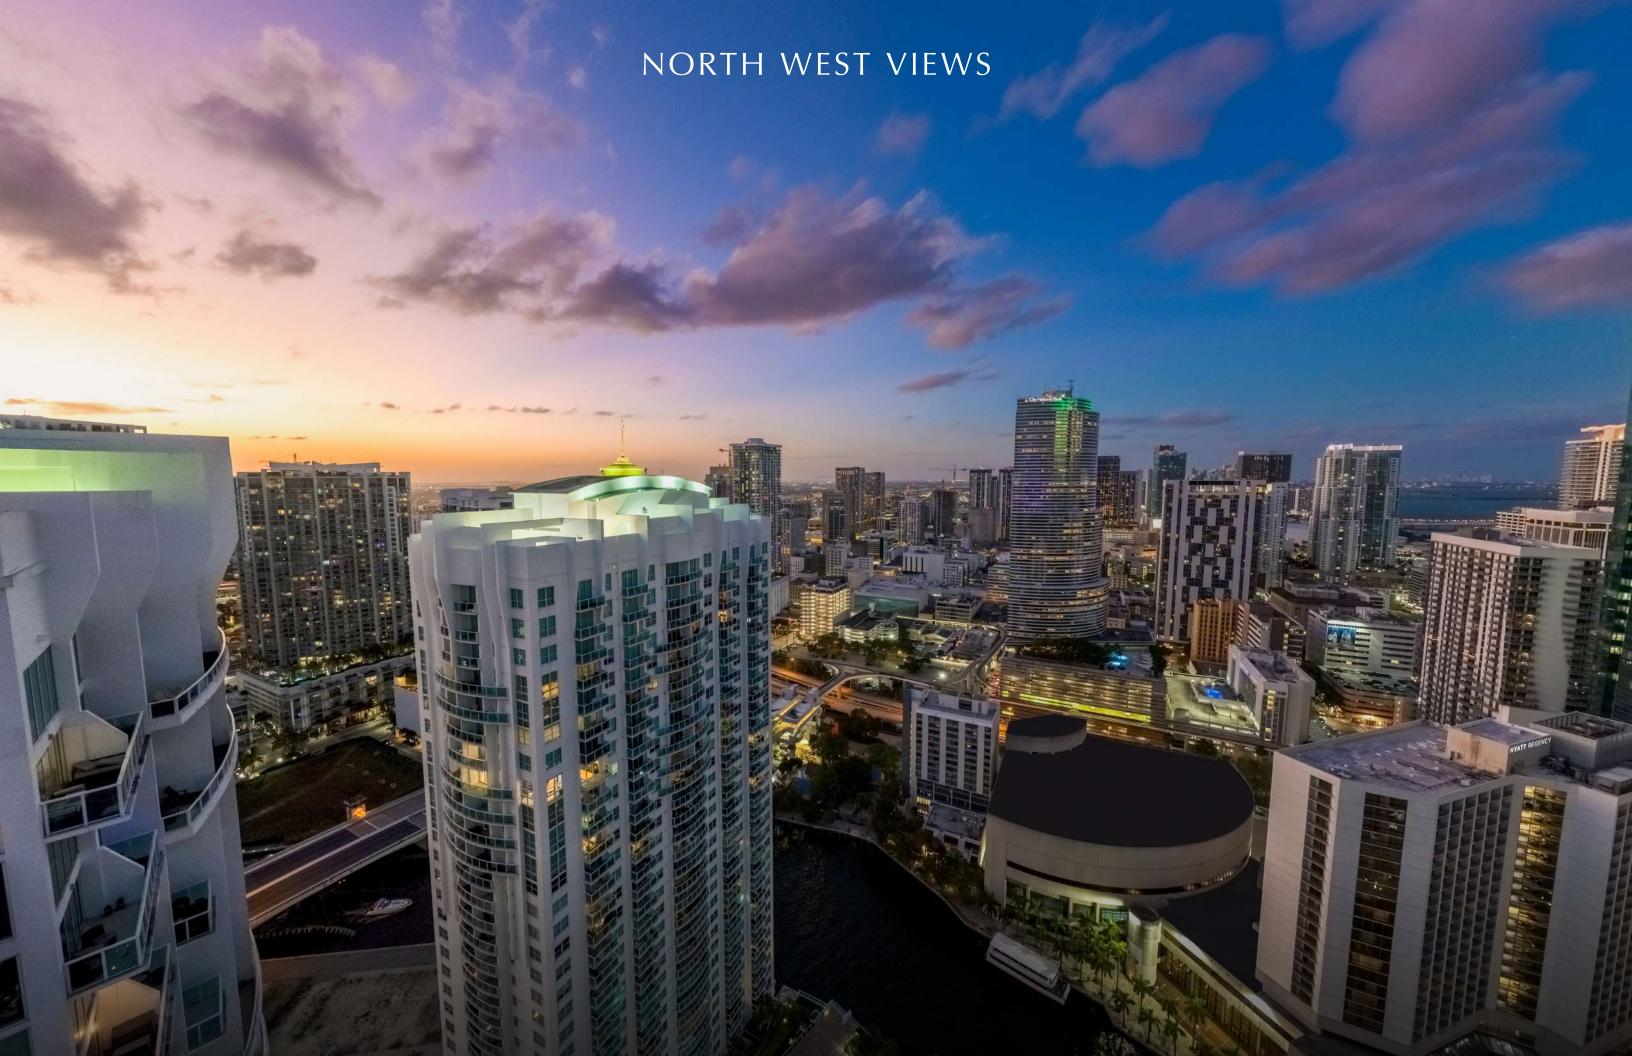

# Residence 06

2 BEDROOMS | 2 BATHROOMS LEVELS 15 TO 42 NORTHWEST EXPOSURE

INTERIOR 1,041 SQ. FT. | 96.71 SQM

TERRACE 138 SQ. FT. | 12.82 SQM

TOTAL 1,179 SQ. FT. | 109.53 SQM

THE RESIDENCES

## Residence 07

2 BEDROOMS | 2 BATHROOMS LEVELS 15 TO 42 SOUTHWEST EXPOSURE

INTERIOR

1,030 SQ. FT. | 95.69 SQM

TERRACE

104 SQ. FT. | 9.66 SQM

TOTAL

1,134 SQ. FT. | 105.35 SQM