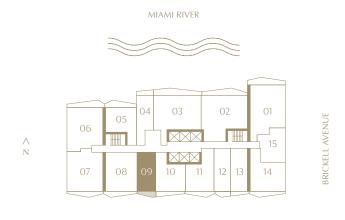

# Residence 09

STUDIO I 1 BATHROOM LEVELS 15 TO 42 SOUTH EXPOSURE

INTERIOR

485 SQ. FT. | 45.06 SQM

TERRACE

57 SQ. FT. | 5.30 SQM

TOTAL

542 SQ. FT. | 50.35 SQM