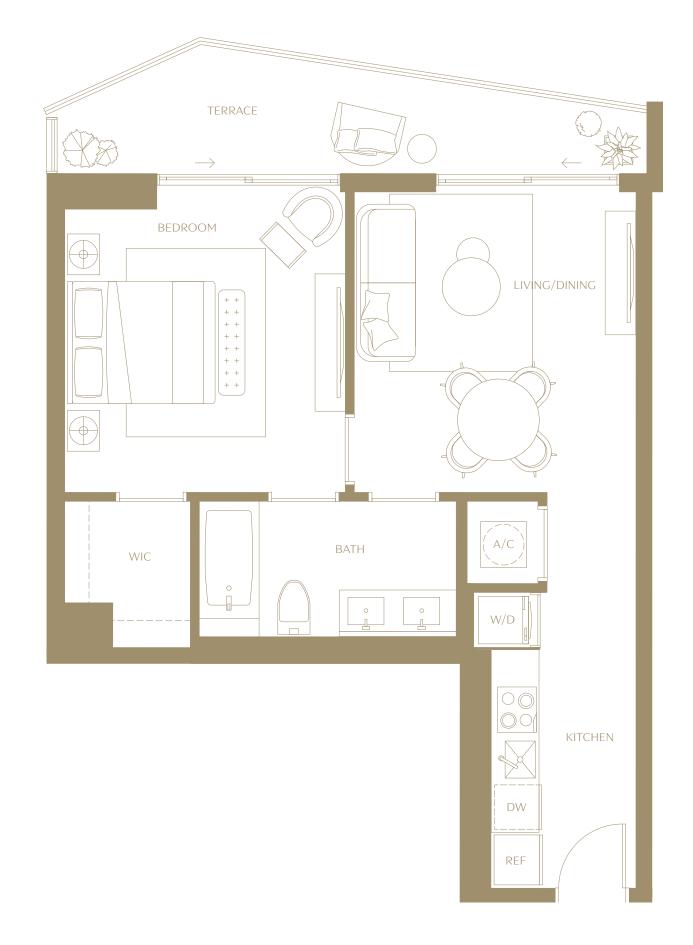

# Residence 05

1 BEDROOM I 1 BATHROOM LEVELS 15 TO 42 NORTH EXPOSURE

INTERIOR

670 SQ. FT. | 62.25 SQM

TERRACE

117 SQ. FT. | 10.87 SQM

TOTAL

787 SQ. FT. | 73.25 SQM