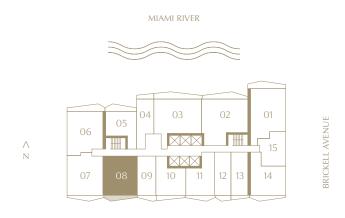

# Residence 08

1 BEDROOM I 1 BATHROOM LEVELS 15 TO 42 SOUTH EXPOSURE

INTERIOR 862 SQ. FT. | 80.08 SQM

TERRACE

96 SQ. FT. | 8.92 SQM

TOTAL

958 SQ. FT. | 89 SQM

The dimensions stated for this floor plan are approximate because there are various recognized methods for calculating the square footage of a unit. The square footage of the exterior walls to the calculation of "Unit" and calculation of "Unit" and square footage of a unit of the square footage of a unit. The square footage of a unit.