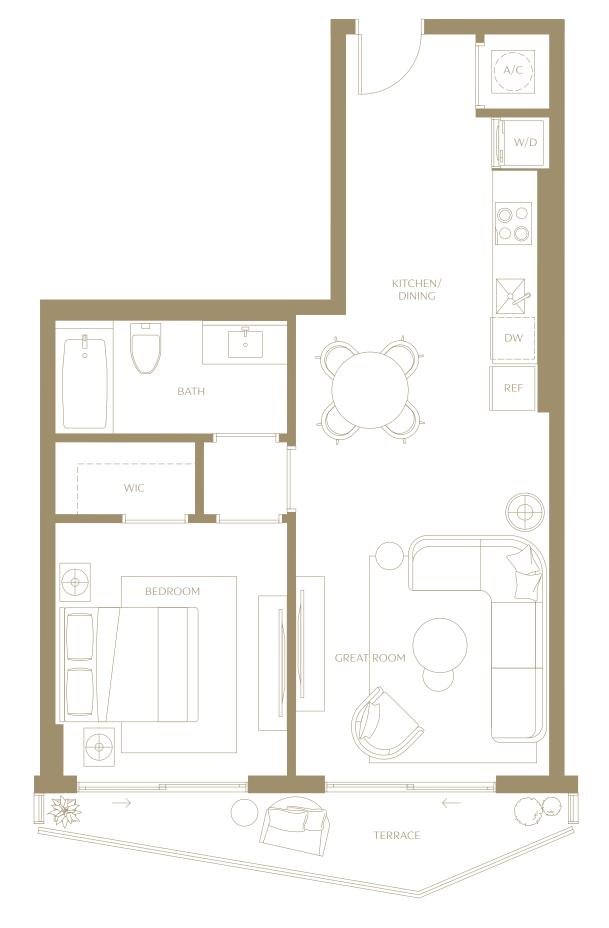

# Residence 05

1 BEDROOM I 1 BATHROOM LEVELS 15 TO 42 NORTH EXPOSURE

INTERIOR

670 SQ. FT. | 62.25 SQM

TERRACE

117 SQ. FT. | 10.87 SQM

TOTAL

787 SQ. FT. | 73.25 SQM