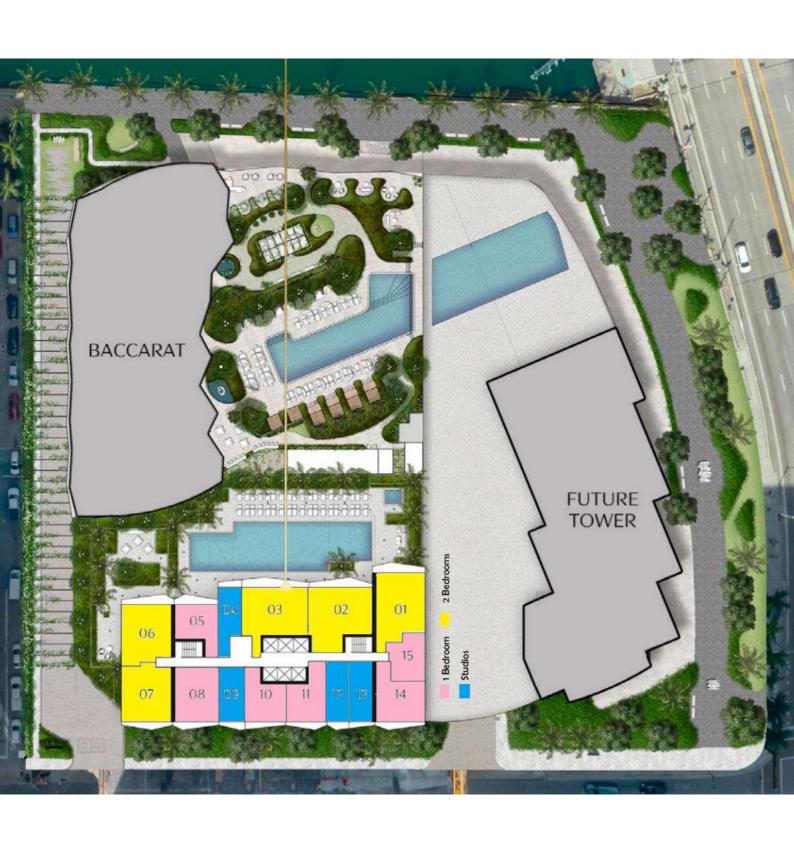

# Residence 10

1 BEDROOM I 1 BATHROOM LEVELS 15 TO 42 SOUTH EXPOSURE

INTERIOR 686 SQ. FT. | 63.73 SQM

TERRACE 78 SQ. FT. | 7.25 SQM

TOTAL 764 SQ. FT. | 70.98 SQM

MIAMI RIVER

06 05 04 03 02 01

06 05 04 03 02 01

07 08 09 10 11 12 13 14

The dimensions stated for this floor plan are approximate because there are various recognized methods for calculating the square footage of a unit. The square footage of the exterior boundaries of

# Residence 15

1 BEDROOM I 1 BATHROOM LEVELS 15 TO 42 EAST EXPOSURE

INTERIOR 551 SQ. FT. | 51.19 SQM

TERRACE 10 SQ. FT. | 0.92 SQM

TOTAL 561 SQ. FT. | 52.11 SQM

MIAMI RIVER

06 05 04 03 02 01

06 05 04 03 02 01

07 08 09 10 11 12 13 14

+ + + + + + + + + + + + + + + + BATH BEDROOM CL KITCHEN/DINING REF W/D

**VICEROY** 

SITE MAP