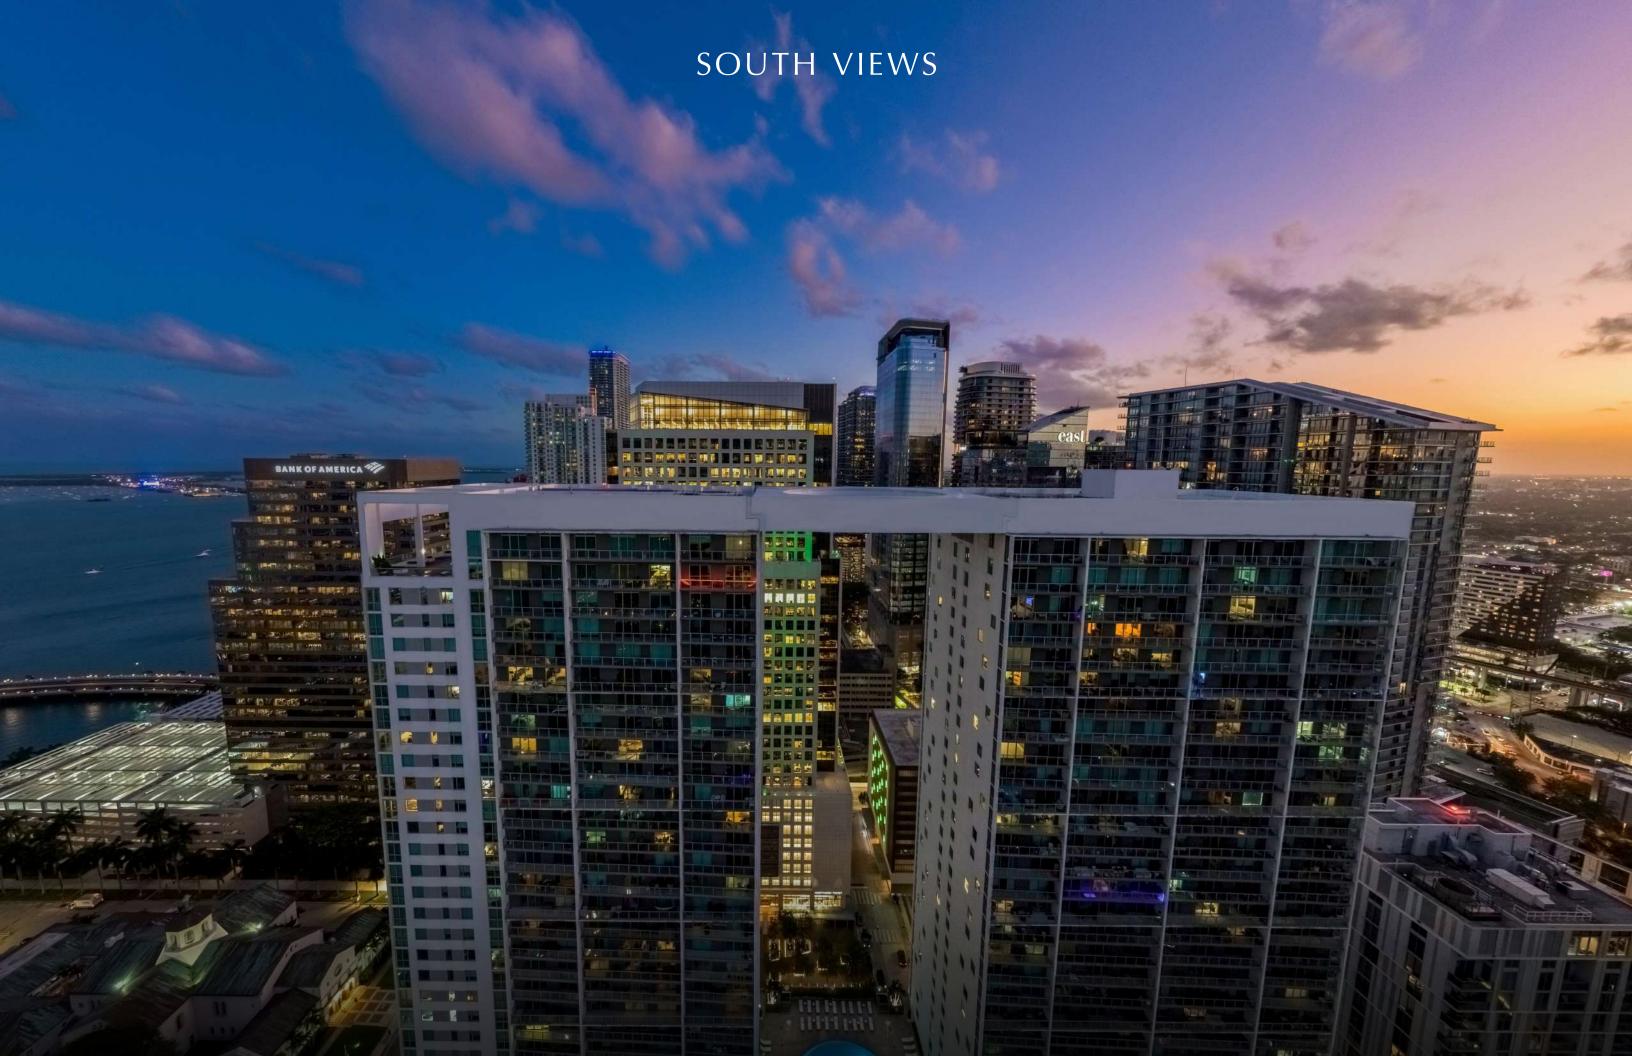

UTHEAST EXPOSURE

INTERIOR

833 SQ. FT. | 77.39 SQM

TERRACE

102 SQ. FT. | 9.48 SQM

TOTAL

935 SQ. FT. | 86.86 SQM





The dimensions stated for this floor plan are approximate because there are various recognized methods for calculating the square footage of a unit. The square footage of the exterior walls to the calculation of "Unit" and calculation of "Unit" and square footage of a unit of the square footage of a unit. The square footage of a unit.

THE RESIDENCES

# Residence 15

1 BEDROOM I 1 BATHROOM LEVELS 15 TO 42 EAST EXPOSURE

INTERIOR 551 SQ. FT. | 51.19 SQM

TERRACE 10 SQ. FT. | 0.92 SQM

TOTAL 561 SQ. FT. | 52.11 SQM

MIAMI RIVER

06 05 04 03 02 01

06 05 04 03 02 01

07 08 09 10 11 12 13 14

+ + + + + + + + + + + + + + + + BATH BEDROOM CL KITCHEN/DINING REF W/D





















**VICEROY** 



SITE MAP