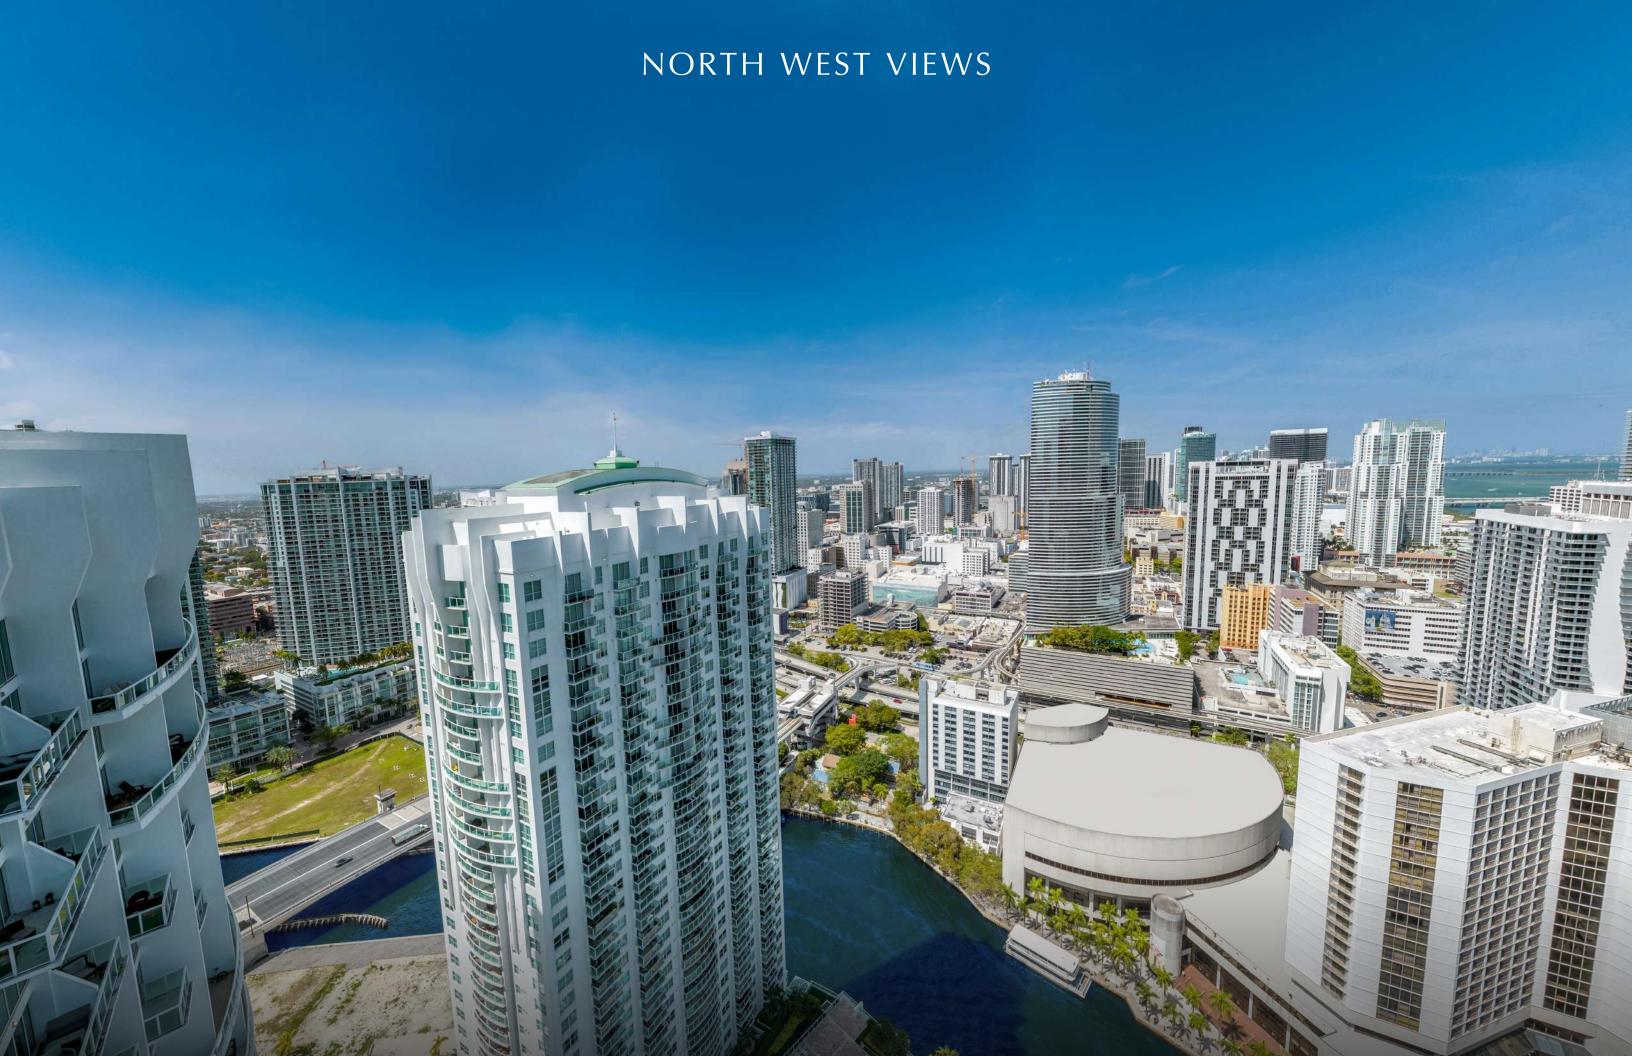

# VICEROY BRICKELL THE RESIDENCES RESIDENTIAL FLOOR PLANS



















THE RESIDENCES

# Residence 01

2 BEDROOMS | 2 BATHROOMS LEVELS 15 TO 42 NORTHEAST EXPOSURE

INTERIOR

1,217 SQ. FT. | 113.06 SQM

TERRACE

141 SQ. FT. | 13.10 SQM

TOTAL

1,358 SQ. FT. | 113.06 SQM





The dimensions stated for this floor plan are approximate because there are various recognized methods for calculating the square footage of a unit. The square footage of the exterior boundaries of

THE RESIDENCES

# Residence 02

2 BEDROOMS | 2 BATHROOMS LEVELS 15 TO 42 NORTH EXPOSURE

INTERIOR 1,286 SQ. FT. | 119.47 SQM

TERRACE 161 SQ. FT. | 14.96 SQM

TOTAL 1,447 SQ. FT. | 134.43 SQM





The dimensions stated for this floor plan are approximate because there are various recognized methods for calculating the exterior boundaries of the exteri

THE RESIDENCES

## Residence 03

2