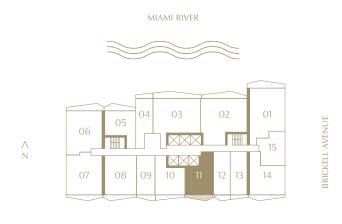

# Residence 11

1 BEDROOM I 1 BATHROOM LEVELS 15 TO 42 SOUTH EXPOSURE

INTERIOR

699 SQ. FT. | 64.94 SQM

TERRACE

85 SQ. FT. | 7.90 SQM

TOTAL

784 SQ. FT. | 72.84 SQM