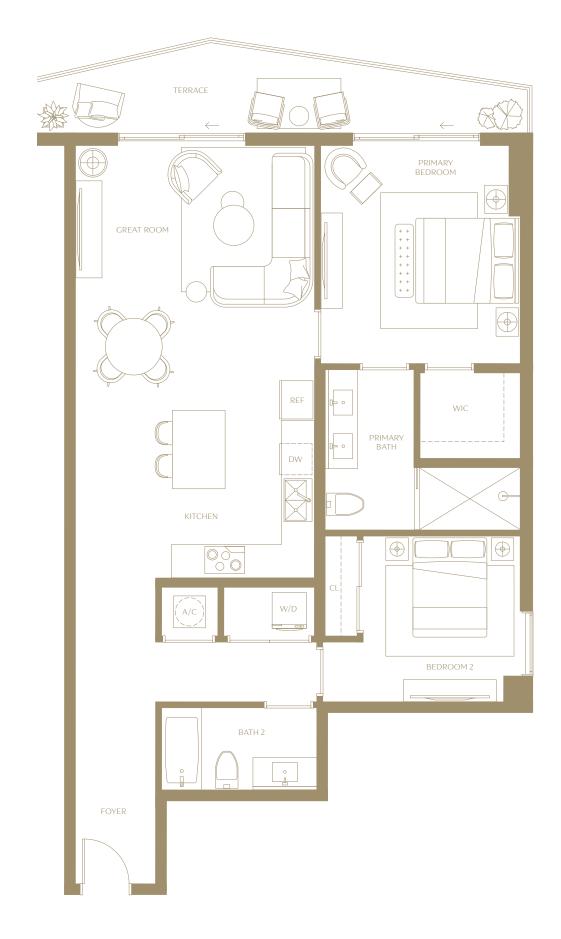

# Residence 01

2 BEDROOMS | 2 BATHROOMS LEVELS 15 TO 42 NORTHEAST EXPOSURE

INTERIOR

1,217 SQ. FT. | 113.06 SQM

TERRACE

141 SQ. FT. | 13.10 SQM

TOTAL

1,358 SQ. FT. | 113.06 SQM

The dimensions stated for this floor plan are approximate because there are various recognized methods for calculating the square footage of a unit. The square footage of the exterior boundaries of

THE RESIDENCES