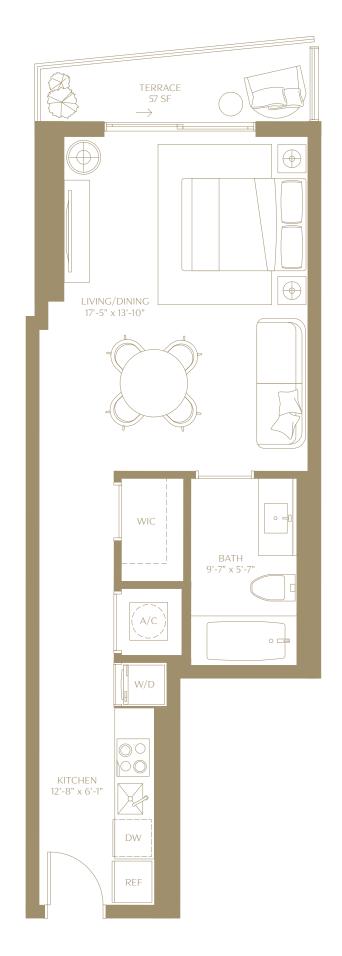

## Residence 04

STUDIO I 1 BATHROOM LEVELS 15 TO 42 NORTH EXPOSURE

INTERIOR

519 SQ. FT. | 48.22 SQM

TERRACE

57 SQ. FT. | 5.30 SQM

TOTAL

576 SQ. FT. | 53.51 SQM

The dimensions stated for this floor plan are approximate because there are various recognized methods for calculating the square footage of a unit. The square footage of the exterior boundaries of

THE RESIDENCES