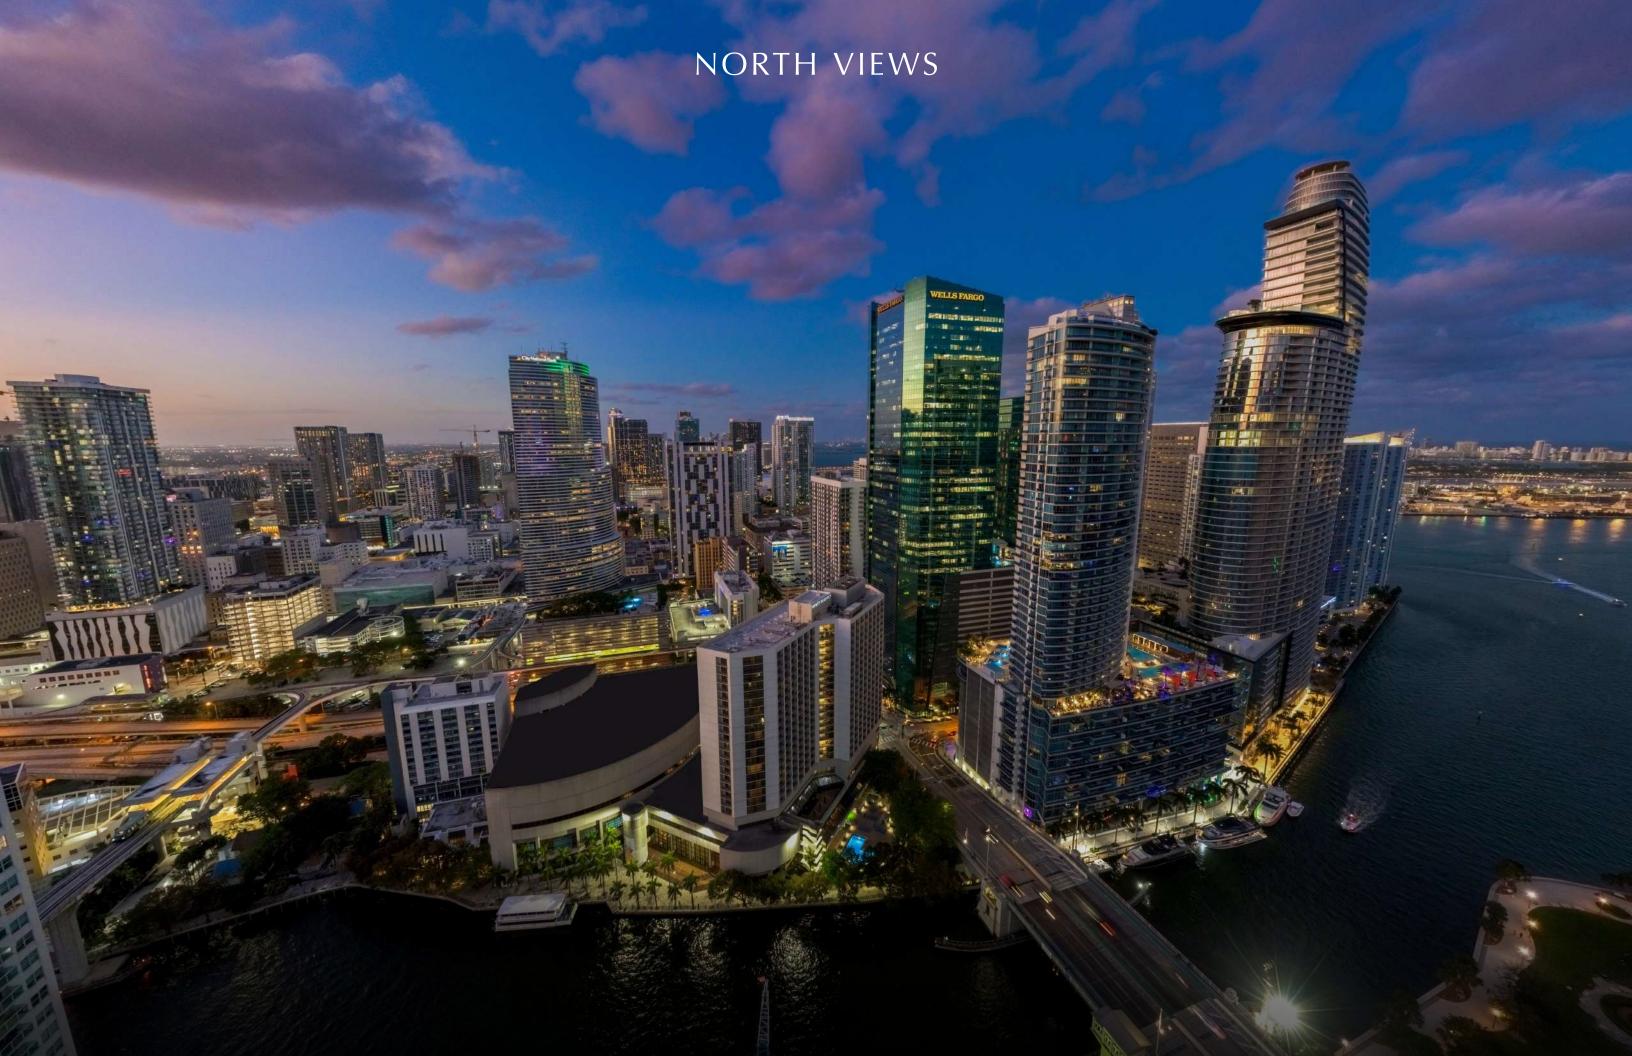

# Residence 05

1 BEDROOM I 1 BATHROOM LEVELS 15 TO 42 NORTH EXPOSURE

INTERIOR

670 SQ. FT. | 62.25 SQM

TERRACE

117 SQ. FT. | 10.87 SQM

TOTAL

787 SQ. FT. | 73.25 SQM

# Residence 06

2 BEDROOMS | 2 BATHROOMS LEVELS 15 TO 42 NORTHWEST EXPOSURE

INTERIOR 1,041 SQ. FT. | 96.71 SQM

TERRACE 138 SQ. FT. | 12.82 SQM

TOTAL 1,179 SQ. FT. | 109.53 SQM

THE RESIDENCES