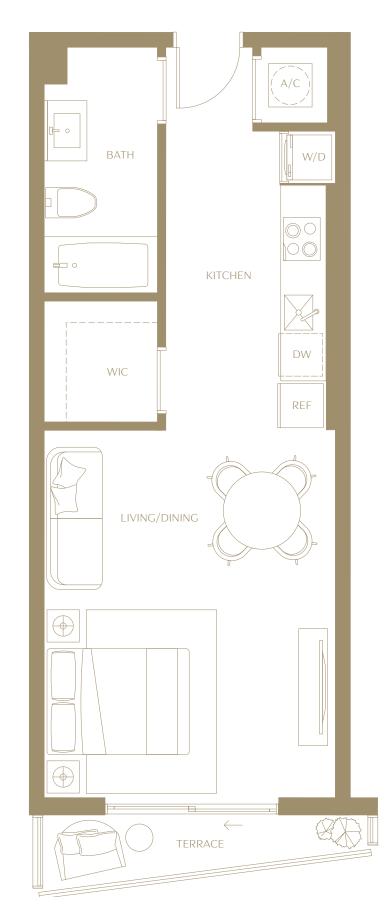

# Residence 14

1 BEDROOM I 1 BATHROOM LEVELS 15 TO 42 SOUTHEAST EXPOSURE

INTERIOR

833 SQ. FT. | 77.39 SQM

TERRACE

102 SQ. FT. | 9.48 SQM

TOTAL

935 SQ. FT. | 86.86 SQM

The dimensions stated for this floor plan are approximate because there are various recognized methods for calculating the square footage of a unit. The square footage of the exterior walls to the calculation of "Unit" and calculation of "Unit" and square footage of a unit of the square footage of a unit. The square footage of a unit.