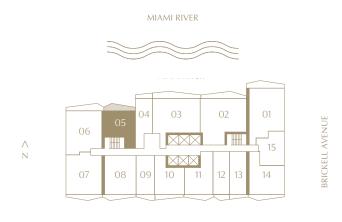

# Residence 10

1 BEDROOM I 1 BATHROOM LEVELS 15 TO 42 SOUTH EXPOSURE

INTERIOR 686 SQ. FT. | 63.73 SQM

TERRACE 78 SQ. FT. | 7.25 SQM

TOTAL 764 SQ. FT. | 70.98 SQM

MIAMI RIVER

06 05 04 03 02 01

06 05 04 03 02 01

07 08 09 10 11 12 13 14

The dimensions stated for this floor plan are approximate because there are various recognized methods for calculating the square footage of a unit. The square footage of the exterior boundaries of

# Residence 15

1 BEDROOM I 1 BATHROOM LEVELS 15 TO 42 EAST EXPOSURE

INTERIOR 551 SQ. FT. | 51.19 SQM

TERRACE 10 SQ. FT. | 0.92 SQM

TOTAL 561 SQ. FT. | 52.11 SQM

MIAMI RIVER

06 05 04 03 02 01

06 05 04 03 02 01

07 08 09 10 11 12 13 14

+ + + + + + + + + + + + + + + + BATH BEDROOM CL KITCHEN/DINING REF W/D

**VICEROY** 

SITE MAP