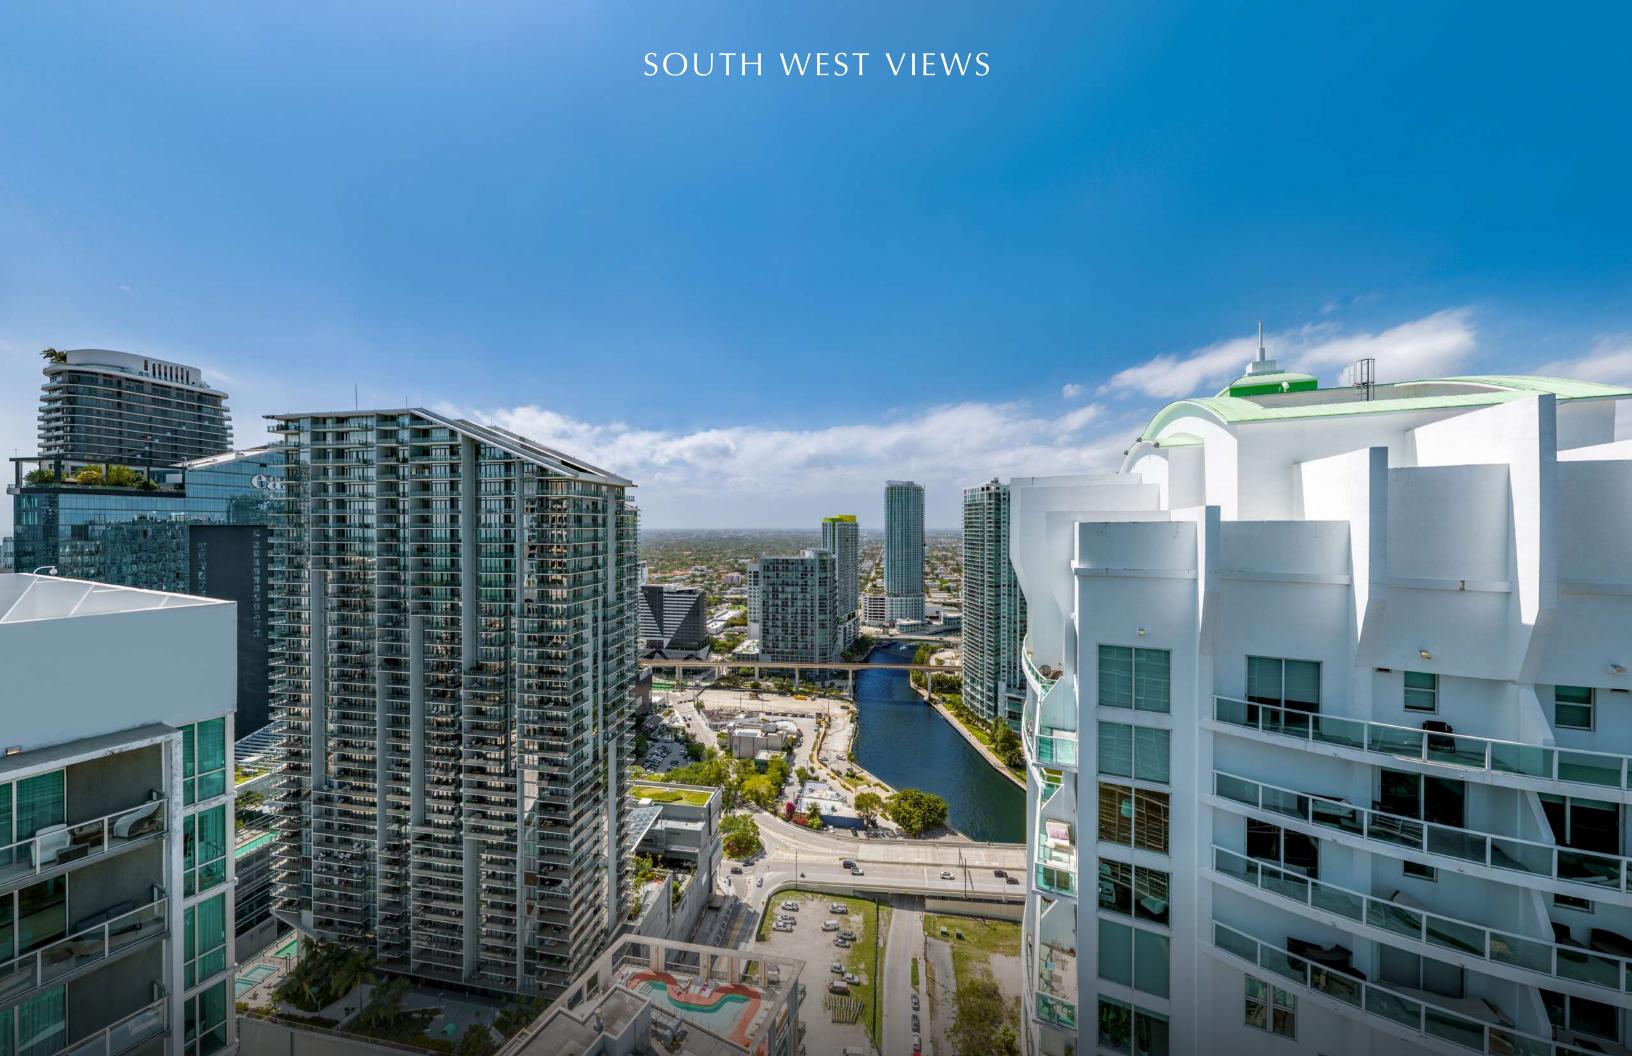

# VICEROY BRICKELL THE RESIDENCES RESIDENTIAL FLOOR PLANS



















THE RESIDENCES

# Residence 01

2 BEDROOMS | 2 BATHROOMS LEVELS 15 TO 42 NORTHEAST EXPOSURE

INTERIOR

1,217 SQ. FT. | 113.06 SQM

TERRACE

141 SQ. FT. | 13.10 SQM

TOTAL

1,358 SQ. FT. | 113.06 SQM





The dimensions stated for this floor plan are approximate because there are various recognized methods for calculating the square footage of a unit. The square footage of the exterior boundaries of

THE RESIDENCES

# Residence 02

2 BEDROOMS | 2 BATHROOMS LEVELS 15 TO 42 NORTH EXPOSURE

INTERIOR 1,286 SQ. FT. | 119.47 SQM

TERRACE 161 SQ. FT. | 14.96 SQM

TOTAL 1,447 SQ. FT. | 134.43 SQM





The dimensions stated for this floor plan are approximate because there are various recognized methods for calculating the exterior boundaries of the exteri

THE RESIDENCES

## Residence 03

2 B