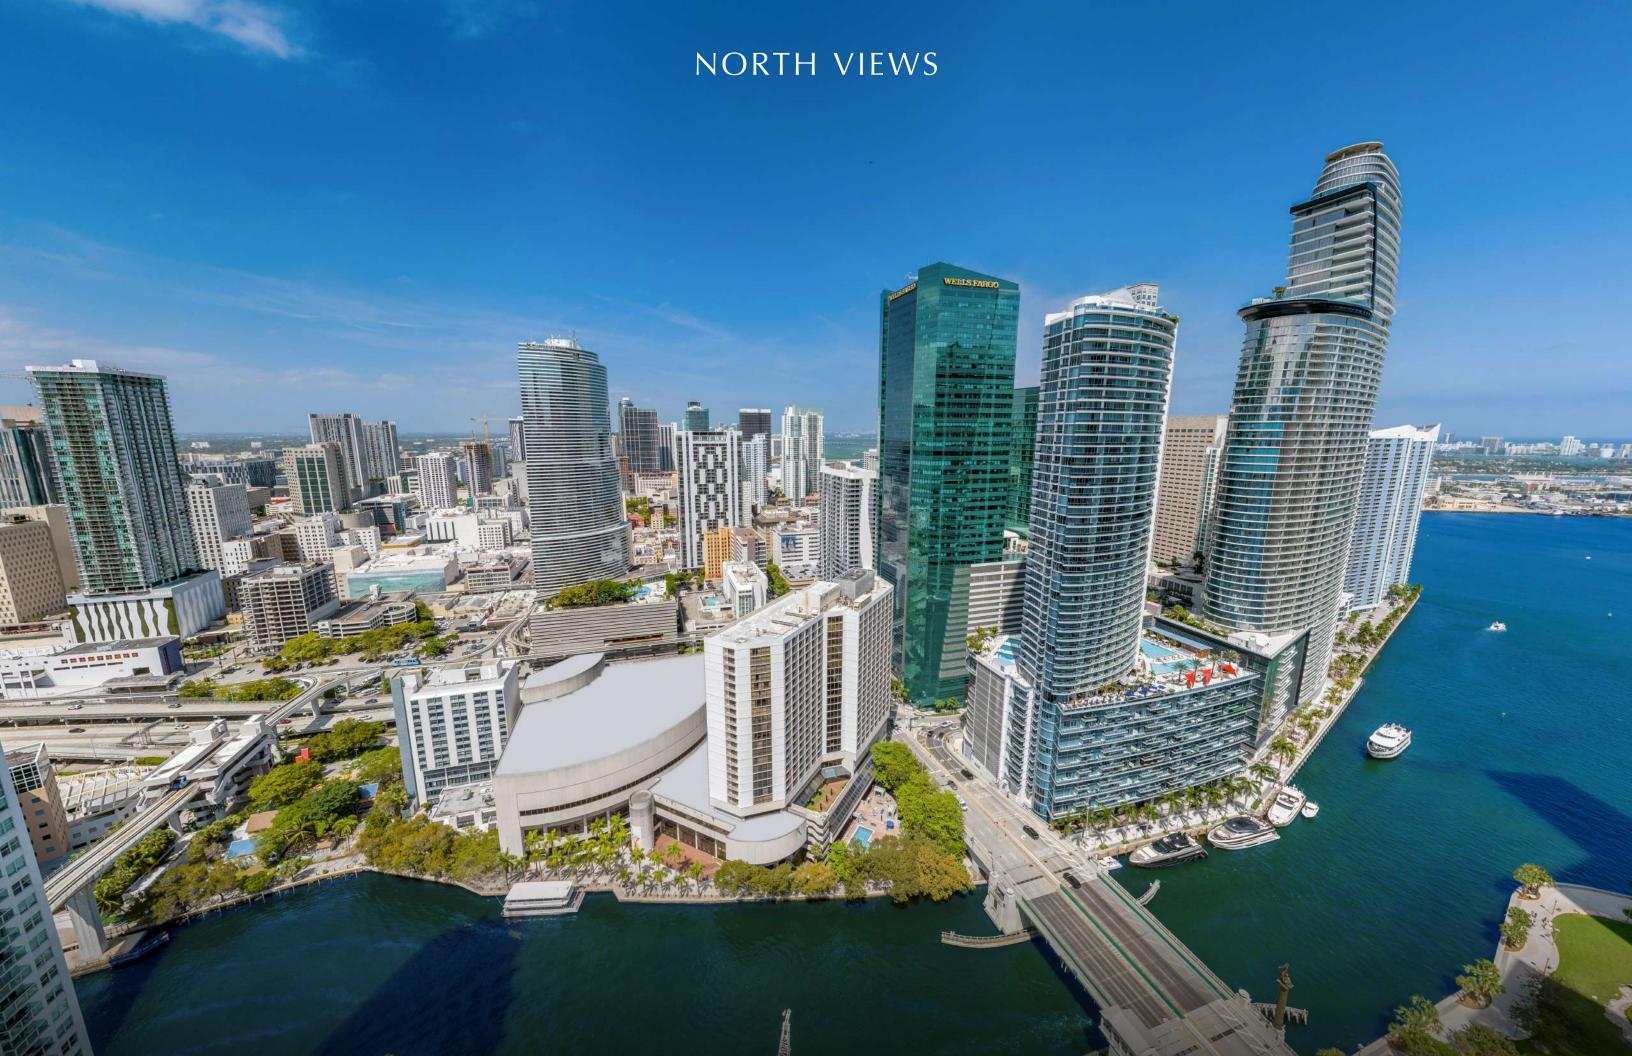

# VICEROY BRICKELL THE RESIDENCES RESIDENTIAL FLOOR PLANS



















THE RESIDENCES

# Residence 01

2 BEDROOMS | 2 BATHROOMS LEVELS 15 TO 42 NORTHEAST EXPOSURE

INTERIOR

1,217 SQ. FT. | 113.06 SQM

TERRACE

141 SQ. FT. | 13.10 SQM

TOTAL

1,358 SQ. FT. | 113.06 SQM





The dimensions stated for this floor plan are approximate because there are various recognized methods for calculating the square footage of a unit. The square footage of the exterior boundaries of

THE RESIDENCES

# Residence 02

2 BEDROOMS | 2 BATHROOMS LEVELS 15 TO 42 NORTH EXPOSURE

INTERIOR 1,286 SQ. FT. | 119.47 SQM

TERRACE 161 SQ. FT. | 14.96 SQM

TOTAL 1,447 SQ. FT. | 134.43 SQM





The dimensions stated for this floor plan are approximate because there are various recognized methods for calculating the exterior boundaries of the exteri

THE RESIDENCES

## Residence 03