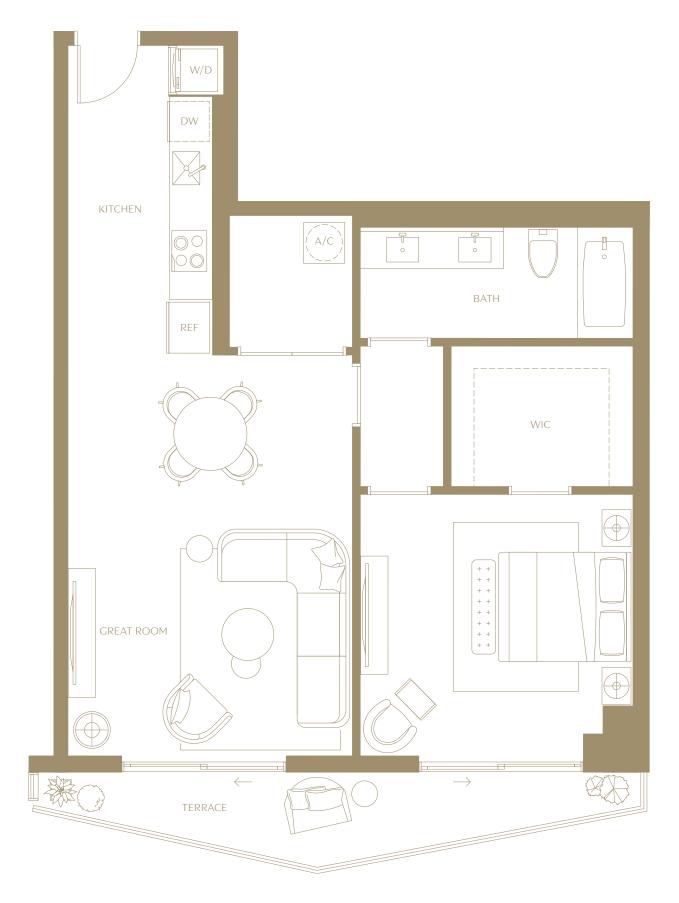

# Residence 02

2 BEDROOMS | 2 BATHROOMS LEVELS 15 TO 42 NORTH EXPOSURE

INTERIOR 1,286 SQ. FT. | 119.47 SQM

TERRACE 161 SQ. FT. | 14.96 SQM

TOTAL 1,447 SQ. FT. | 134.43 SQM

The dimensions stated for this floor plan are approximate because there are various recognized methods for calculating the exterior boundaries of the exteri