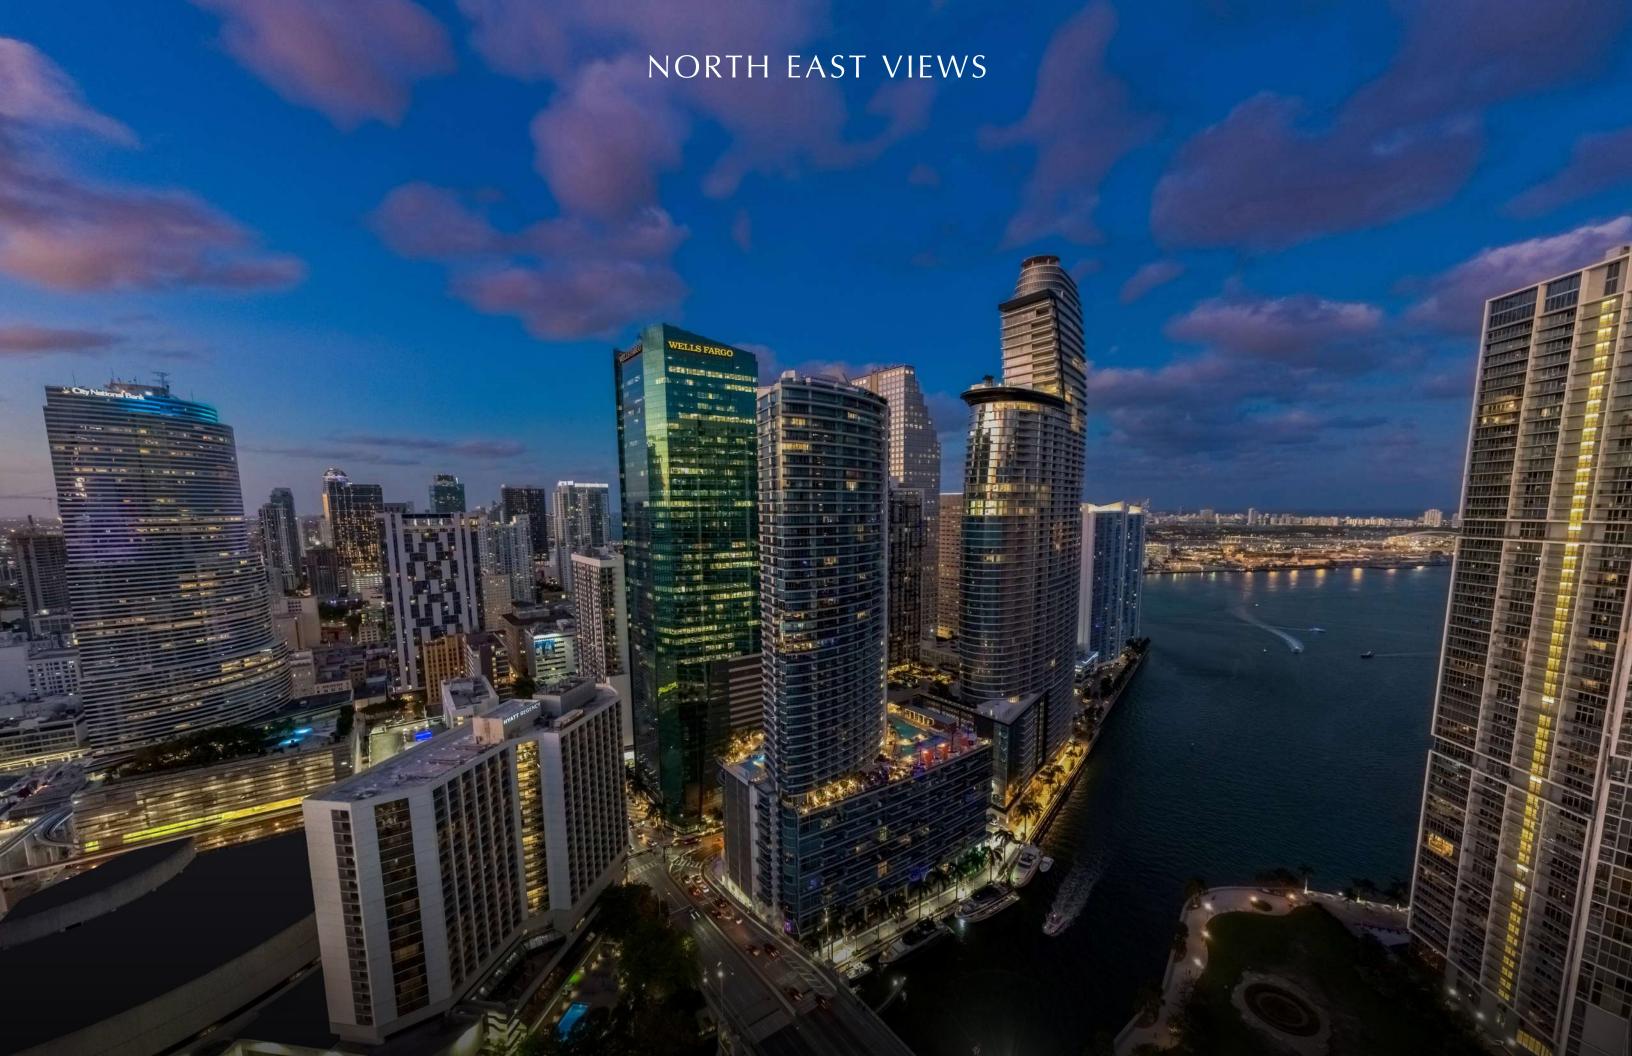

# Residence 01

2 BEDROOMS | 2 BATHROOMS LEVELS 15 TO 42 NORTHEAST EXPOSURE

INTERIOR

1,217 SQ. FT. | 113.06 SQM

TERRACE

141 SQ. FT. | 13.10 SQM

TOTAL

1,358 SQ. FT. | 113.06 SQM

# Residence 02

2 BEDROOMS | 2 BATHROOMS LEVELS 15 TO 42 NORTH EXPOSURE

INTERIOR 1,286 SQ. FT. | 119.47 SQM

TERRACE 161 SQ. FT. | 14.96 SQM

TOTAL 1,447 SQ. FT. | 134.43 SQM

The dimensions stated for this floor plan are approximate because there are various recognized methods for calculating the exterior boundaries of the exteri

## Residence 03

2 BEDROOMS | 2 BATHROOMS LEVELS 15 TO 42 NORTH EXPOSURE

INTERIOR

1,235 SQ. FT. | 114.74 SQM

TERRACE

187 SQ. FT. | 17.37 SQM

TOTAL

1,422 SQ. FT. | 132.11 SQM