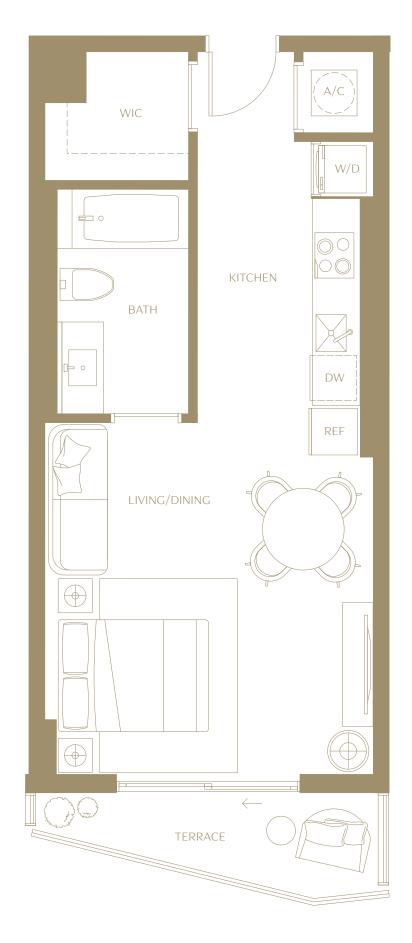

# Residence 09

STUDIO I 1 BATHROOM LEVELS 15 TO 42 SOUTH EXPOSURE

INTERIOR

485 SQ. FT. | 45.06 SQM

TERRACE

57 SQ. FT. | 5.30 SQM

TOTAL

542 SQ. FT. | 50.35 SQM