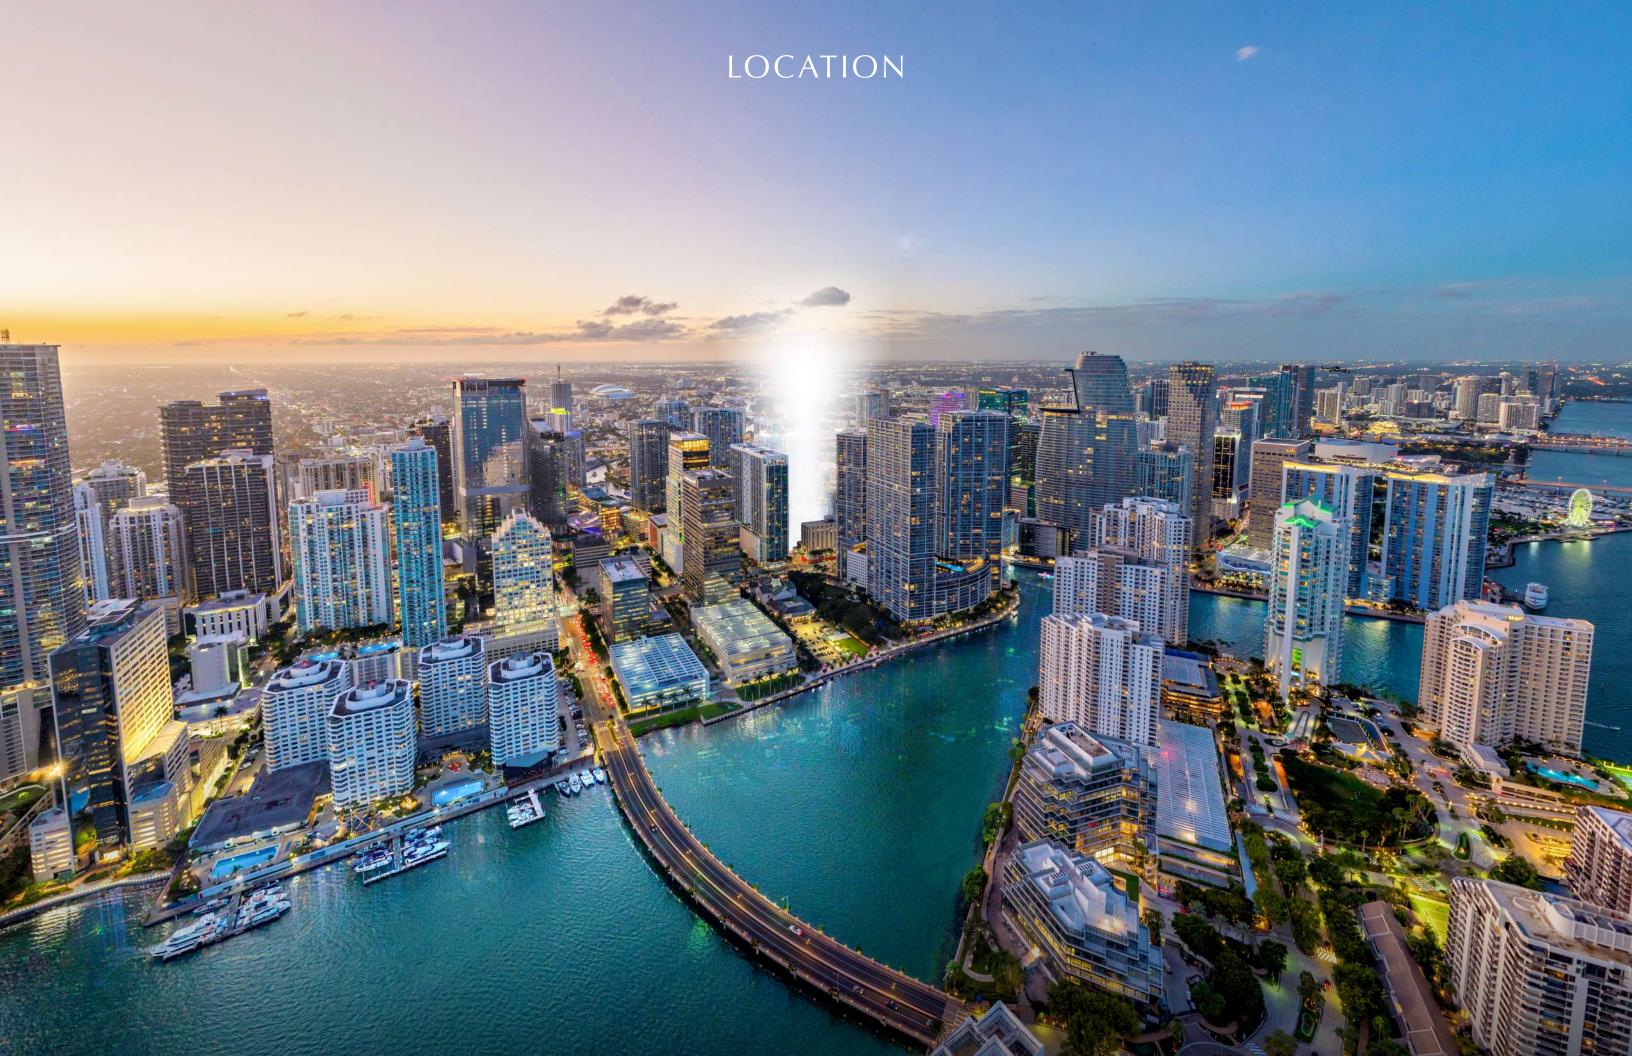

# VICEROY BRICKELL THE RESIDENCES RESIDENTIAL FLOOR PLANS



















THE RESIDENCES

# Residence 01

2 BEDROOMS | 2 BATHROOMS LEVELS 15 TO 42 NORTHEAST EXPOSURE

INTERIOR

1,217 SQ. FT. | 113.06 SQM

TERRACE

141 SQ. FT. | 13.10 SQM

TOTAL

1,358 SQ. FT. | 113.06 SQM





The dimensions stated for this floor plan are approximate because there are various recognized methods for calculating the square footage of a unit. The square footage of the exterior boundaries of

THE RESIDENCES

# Residence 02

2 BEDROOMS | 2 BATHROOMS LEVELS 15 TO 42 NORTH EXPOSURE

INTERIOR 1,286 SQ. FT. | 119.47 SQM

TERRACE 161 SQ. FT. | 14.96 SQM

TOTAL 1,447 SQ. FT. | 134.43 SQM





The dimensions stated for this floor plan are approximate because there are various recognized methods for calculating the exterior boundaries of the exteri

THE RESIDENCES

## Resid