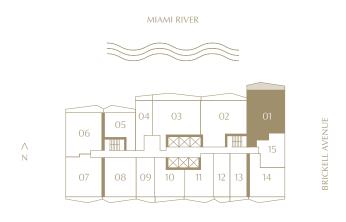

# Residence 01

2 BEDROOMS | 2 BATHROOMS LEVELS 15 TO 42 NORTHEAST EXPOSURE

INTERIOR

1,217 SQ. FT. | 113.06 SQM

TERRACE

141 SQ. FT. | 13.10 SQM

TOTAL

1,358 SQ. FT. | 113.06 SQM

The dimensions stated for this floor plan are approximate because there are various recognized methods for calculating the square footage of a unit. The square footage of the exterior boundaries of

THE RESIDENCES