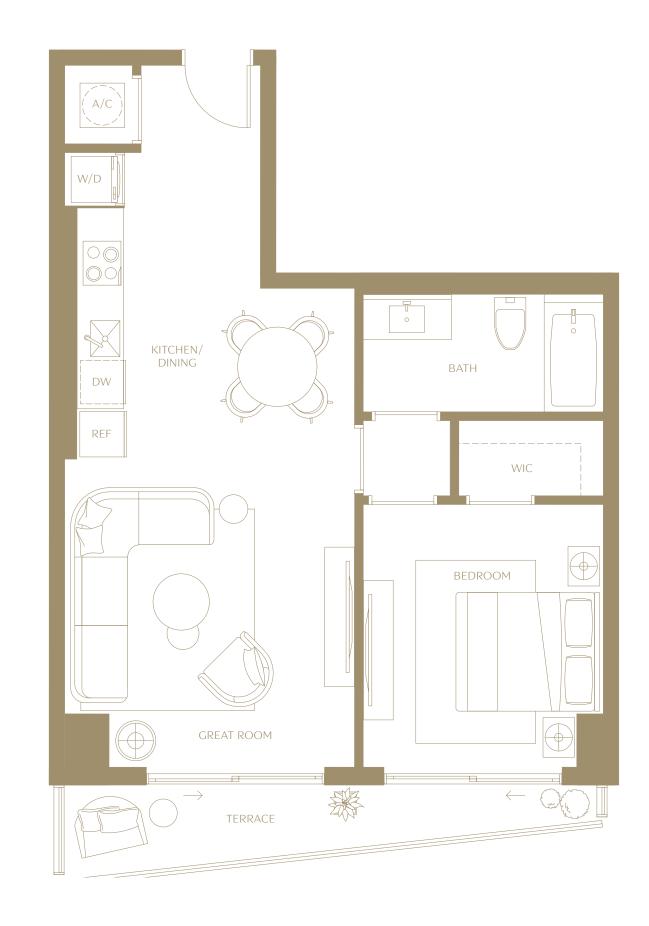

# Residence 11

1 BEDROOM I 1 BATHROOM LEVELS 15 TO 42 SOUTH EXPOSURE

INTERIOR

699 SQ. FT. | 64.94 SQM

TERRACE

85 SQ. FT. | 7.90 SQM

TOTAL

784 SQ. FT. | 72.84 SQM