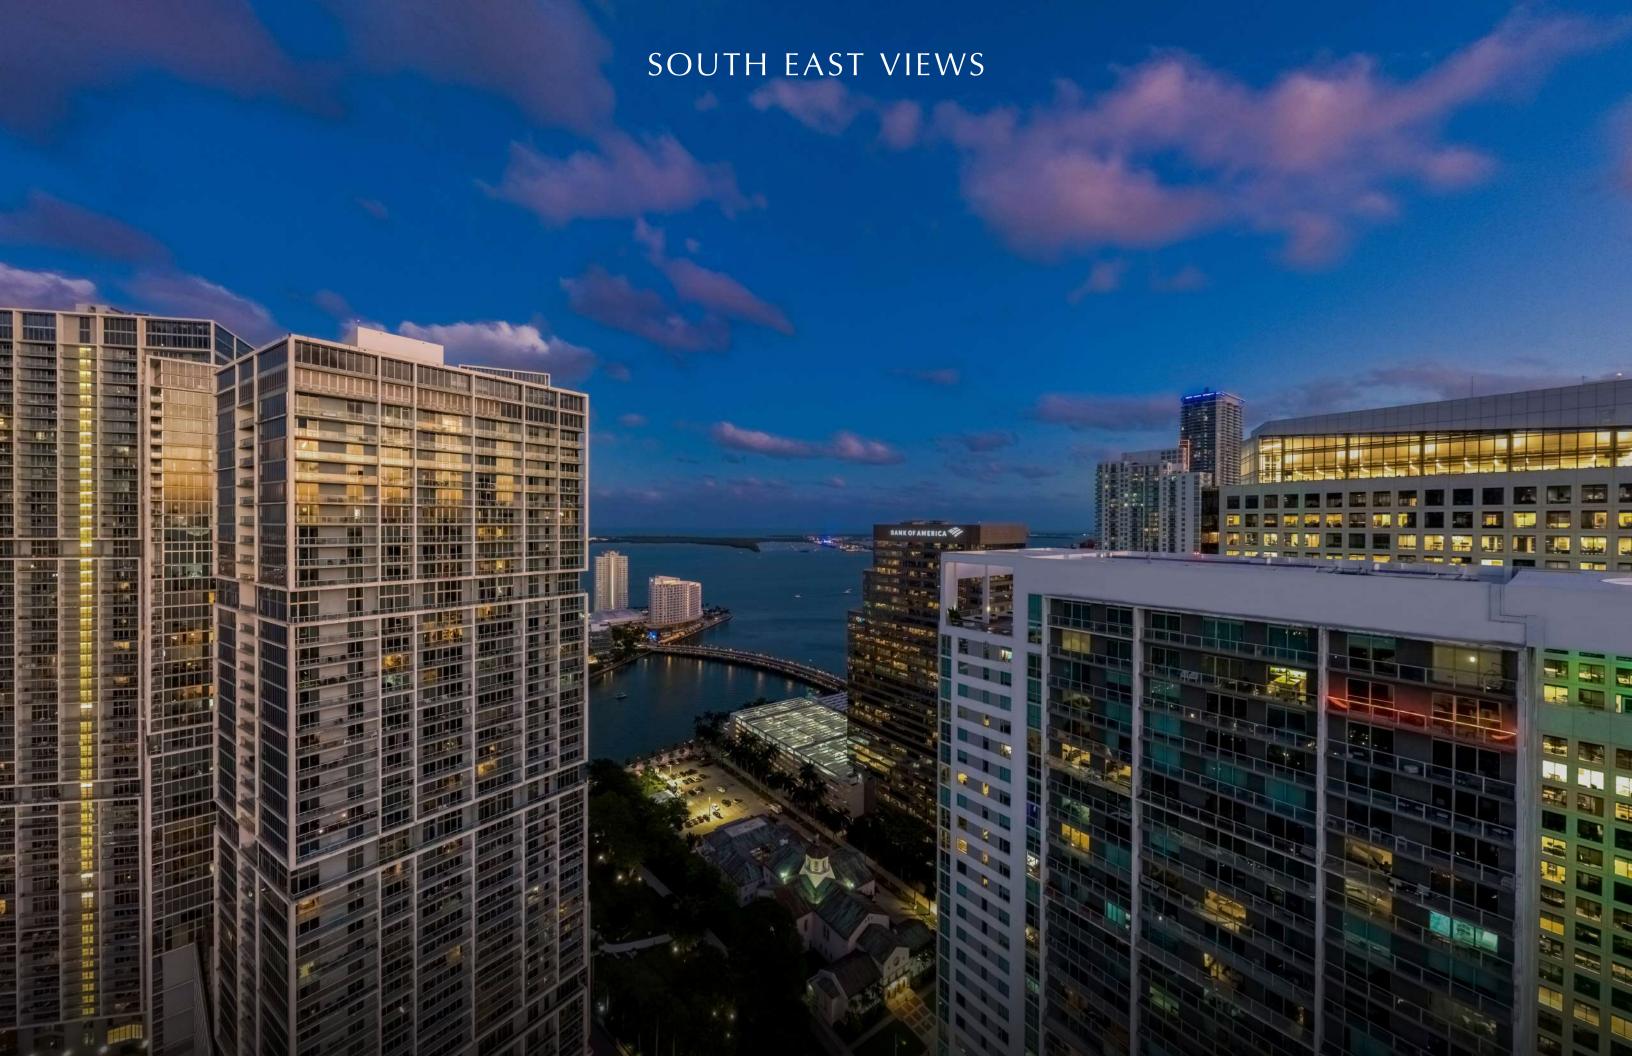

HEAST EXPOSURE

INTERIOR

833 SQ. FT. | 77.39 SQM

TERRACE

102 SQ. FT. | 9.48 SQM

TOTAL

935 SQ. FT. | 86.86 SQM





The dimensions stated for this floor plan are approximate because there are various recognized methods for calculating the square footage of a unit. The square footage of the exterior walls to the calculation of "Unit" and calculation of "Unit" and square footage of a unit of the square footage of a unit. The square footage of a unit.

THE RESIDENCES

# Residence 15

1 BEDROOM I 1 BATHROOM LEVELS 15 TO 42 EAST EXPOSURE

INTERIOR 551 SQ. FT. | 51.19 SQM

TERRACE 10 SQ. FT. | 0.92 SQM

TOTAL 561 SQ. FT. | 52.11 SQM

MIAMI RIVER

06 05 04 03 02 01

06 05 04 03 02 01

07 08 09 10 11 12 13 14

+ + + + + + + + + + + + + + + + BATH BEDROOM CL KITCHEN/DINING REF W/D





















**VICEROY** 



SITE MAP