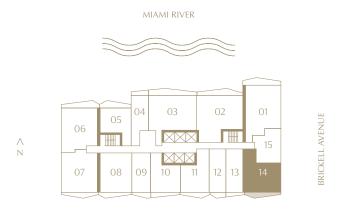

# Residence 10

1 BEDROOM I 1 BATHROOM LEVELS 15 TO 42 SOUTH EXPOSURE

INTERIOR 686 SQ. FT. | 63.73 SQM

TERRACE 78 SQ. FT. | 7.25 SQM

TOTAL 764 SQ. FT. | 70.98 SQM

MIAMI RIVER

06 05 04 03 02 01

06 05 04 03 02 01

07 08 09 10 11 12 13 14

The dimensions stated for this floor plan are approximate because there are various recognized methods for calculating the square footage of a unit. The square footage of the exterior boundaries of

# Residence 15

1 BEDROOM I 1 BATHROOM LEVELS 15 TO 42 EAST EXPOSURE

INTERIOR 551 SQ. FT. | 51.19 SQM

TERRACE 10 SQ. FT. | 0.92 SQM

TOTAL 561 SQ. FT. | 52.11 SQM

MIAMI RIVER

06 05 04 03 02 01

06 05 04 03 02 01

07 08 09 10 11 12 13 14

+ + + + + + + + + + + + + + + + BATH BEDROOM CL KITCHEN/DINING REF W/D

**VICEROY** 

SITE MAP