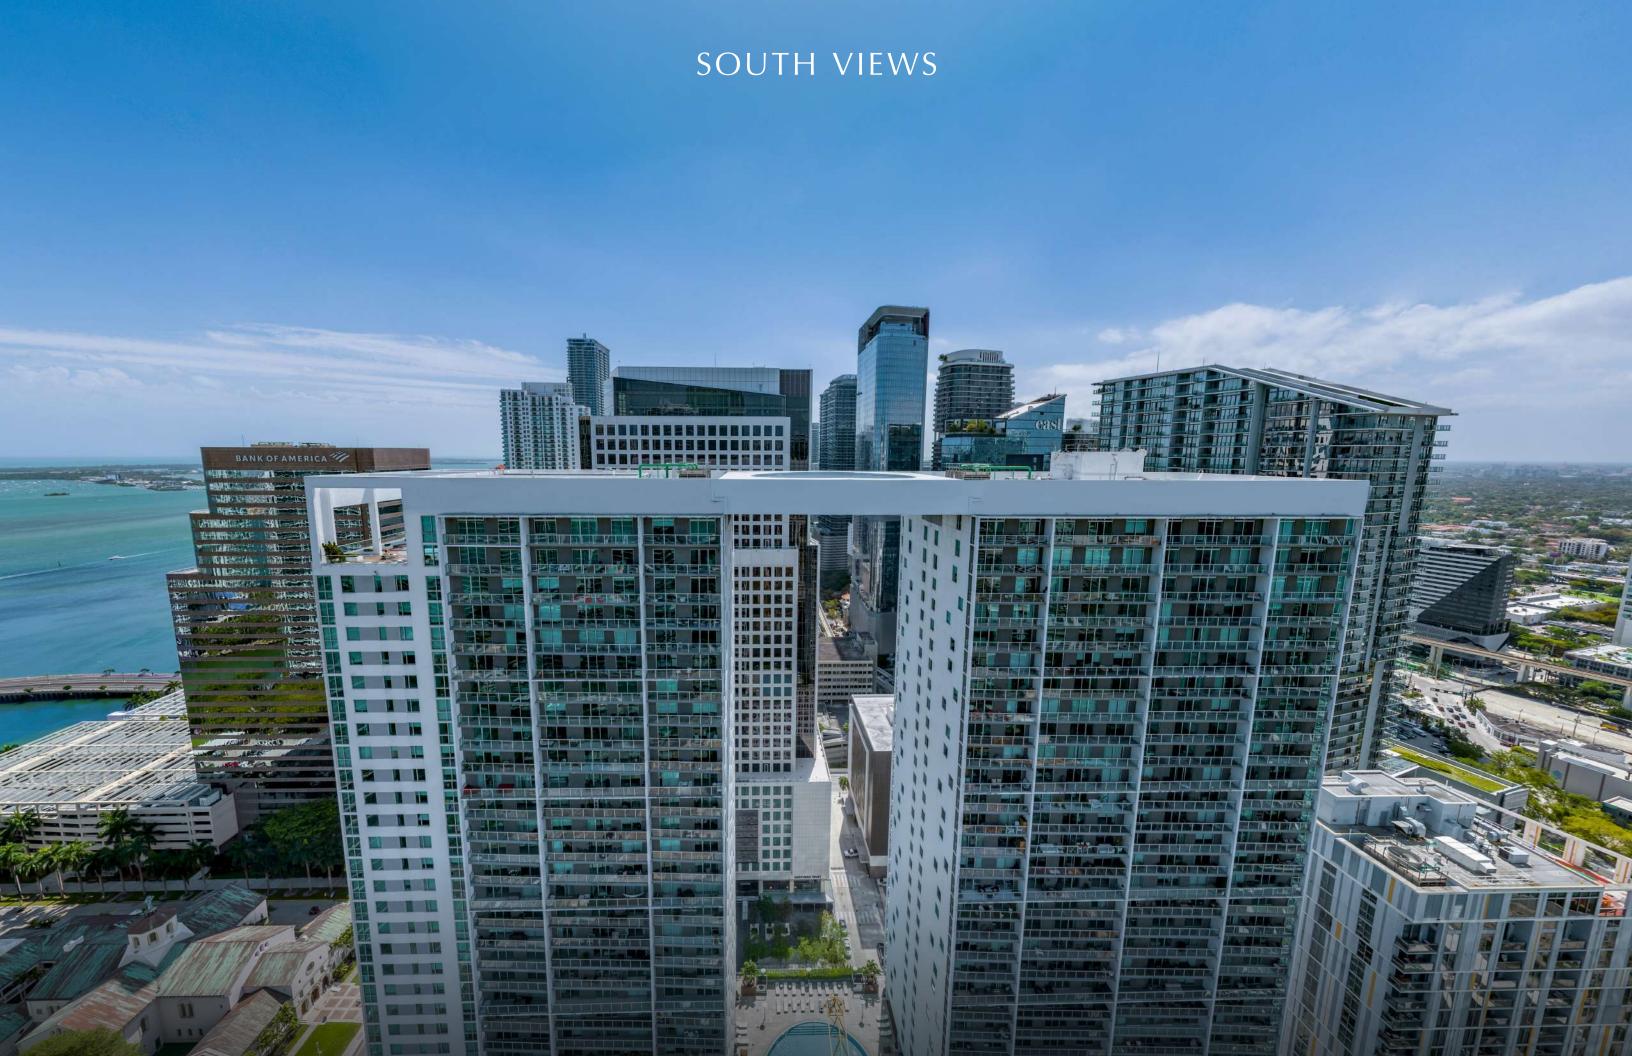

# VICEROY BRICKELL THE RESIDENCES RESIDENTIAL FLOOR PLANS



















THE RESIDENCES

# Residence 01

2 BEDROOMS | 2 BATHROOMS LEVELS 15 TO 42 NORTHEAST EXPOSURE

INTERIOR

1,217 SQ. FT. | 113.06 SQM

TERRACE

141 SQ. FT. | 13.10 SQM

TOTAL

1,358 SQ. FT. | 113.06 SQM





The dimensions stated for this floor plan are approximate because there are various recognized methods for calculating the square footage of a unit. The square footage of the exterior boundaries of

THE RESIDENCES

# Residence 02

2 BEDROOMS | 2 BATHROOMS LEVELS 15 TO 42 NORTH EXPOSURE

INTERIOR 1,286 SQ. FT. | 119.47 SQM

TERRACE 161 SQ. FT. | 14.96 SQM

TOTAL 1,447 SQ. FT. | 134.43 SQM





The dimensions stated for this floor plan are approximate because there are various recognized methods for calculating the exterior boundaries of the exteri

THE RESIDENCES

## Residence 03

2 BED