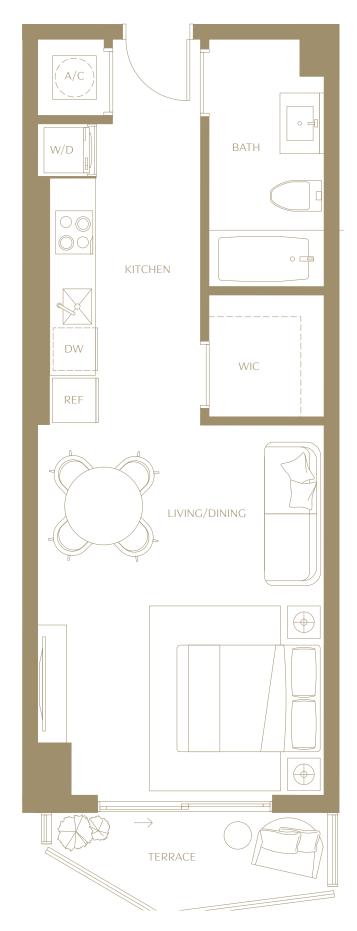

# Residence 13

STUDIO I 1 BATHROOM LEVELS 15 TO 42 SOUTH EXPOSURE

INTERIOR

539 SQ. FT. | 50.07 SQM

TERRACE

45 SQ. FT. | 4.18 SQM

TOTAL

584 SQ. FT. | 54.26 SQM