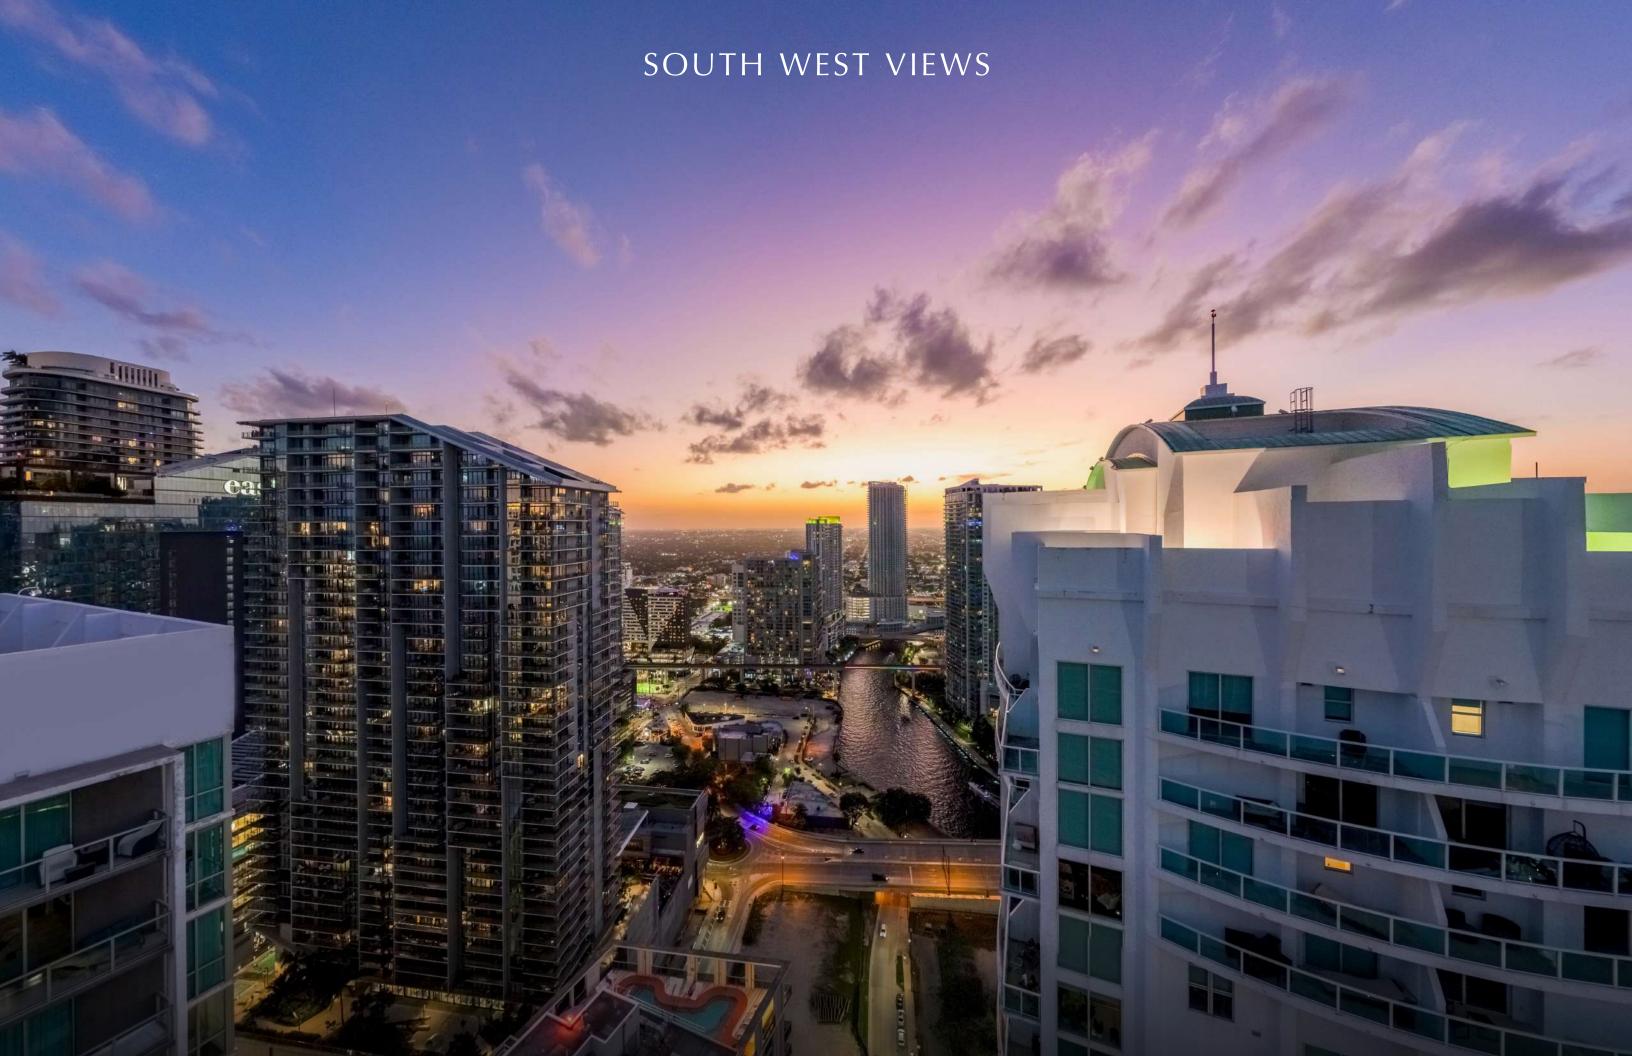

## Residence 07

2 BEDROOMS | 2 BATHROOMS LEVELS 15 TO 42 SOUTHWEST EXPOSURE

INTERIOR

1,030 SQ. FT. | 95.69 SQM

TERRACE

104 SQ. FT. | 9.66 SQM

TOTAL

1,134 SQ. FT. | 105.35 SQM

# Residence 08

1 BEDROOM I 1 BATHROOM LEVELS 15 TO 42 SOUTH EXPOSURE

INTERIOR 862 SQ. FT. | 80.08 SQM

TERRACE

96 SQ. FT. | 8.92 SQM

TOTAL

958 SQ. FT. | 89 SQM

The dimensions stated for this floor plan are approximate because there are various recognized methods for calculating the square footage of a unit. The square footage of the exterior walls to the calculation of "Unit" and calculation of "Unit" and square footage of a unit of the square footage of a unit. The square footage of a unit.