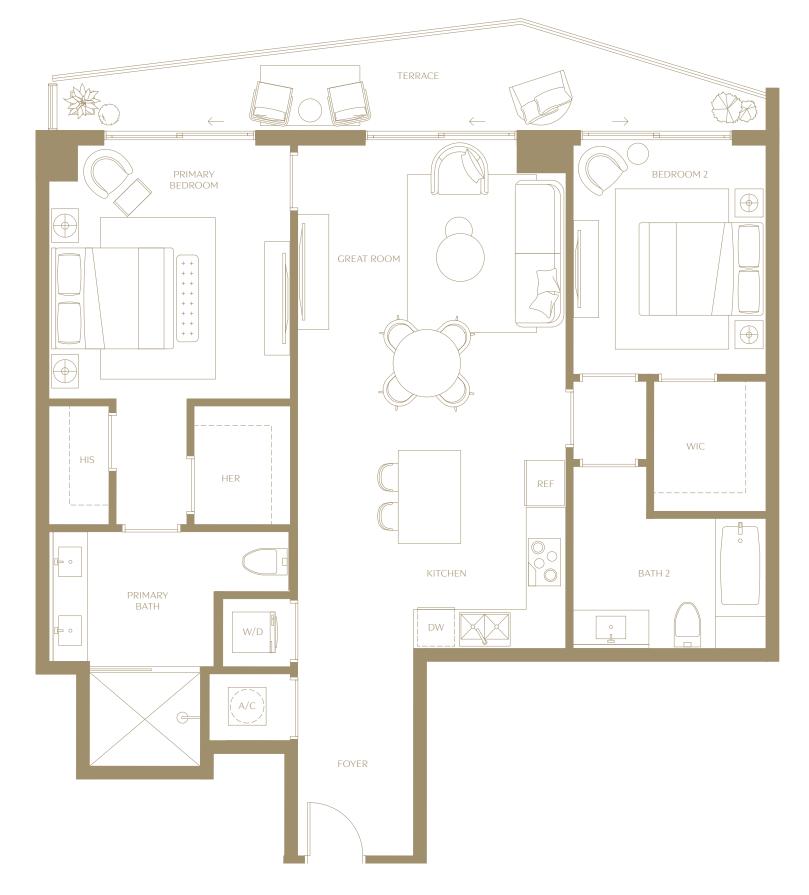

## Residence 03

2 BEDROOMS | 2 BATHROOMS LEVELS 15 TO 42 NORTH EXPOSURE

INTERIOR

1,235 SQ. FT. | 114.74 SQM

TERRACE

187 SQ. FT. | 17.37 SQM

TOTAL

1,422 SQ. FT. | 132.11 SQM

The dimensions stated for this floor plan are approximate because there are various recognized methods for calculating the square footage of a unit. The square footage of a unit the exterior walls to the centerline of interior demissing walls without deductions for cutouts, curves, or architectural features. This method typically results in quoted dimensions greater than the dimensions greater than the dimensions that would be determined by using other accepted methods for calculation from the exterior boundaries of the exterior walls to the centerline of interior demissing walls without deductions for cutouts, curves, or architectural features. This method typically results in quoted dimensions greater than the dimensions that would be determined by using other accepted methods for calculation for "Unit" and calculation method to be relief or using the square footage of a unit. The square foo