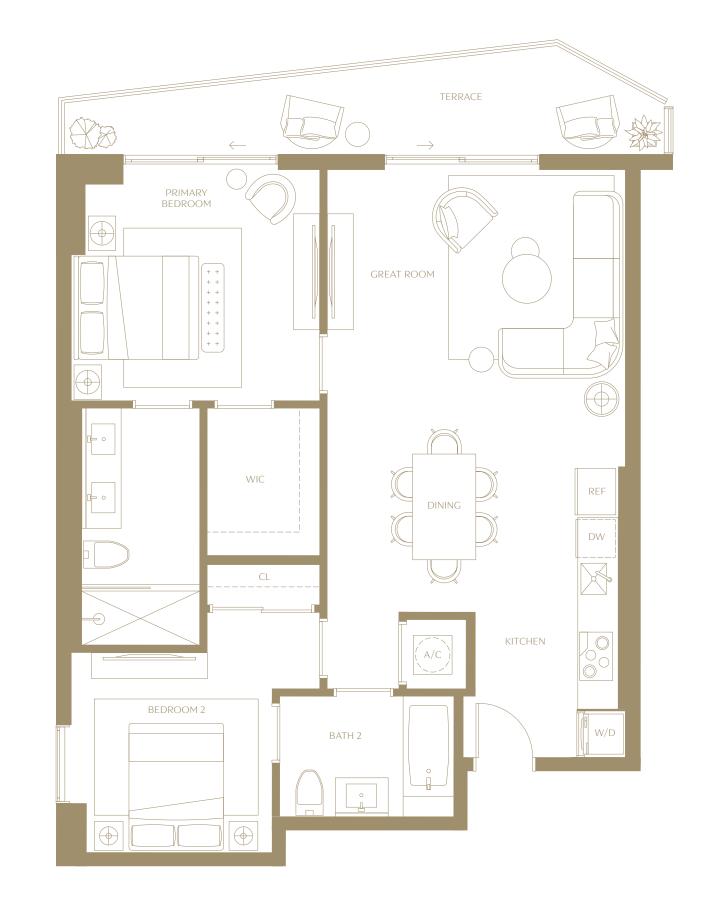

# Residence 01

2 BEDROOMS | 2 BATHROOMS LEVELS 15 TO 42 NORTHEAST EXPOSURE

INTERIOR

1,217 SQ. FT. | 113.06 SQM

TERRACE

141 SQ. FT. | 13.10 SQM

TOTAL

1,358 SQ. FT. | 113.06 SQM

The dimensions stated for this floor plan are approximate because there are various recognized methods for calculating the square footage of a unit. The square footage of the exterior boundaries of

THE RESIDENCES