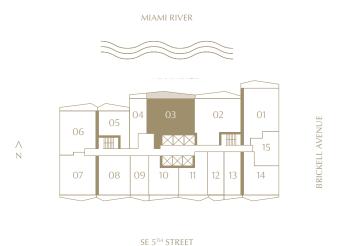

# Residence 10

1 BEDROOM I 1 BATHROOM LEVELS 15 TO 42 SOUTH EXPOSURE

INTERIOR 686 SQ. FT. | 63.73 SQM

TERRACE 78 SQ. FT. | 7.25 SQM

TOTAL 764 SQ. FT. | 70.98 SQM

MIAMI RIVER

06 05 04 03 02 01

06 05 04 03 02 01

07 08 09 10 11 12 13 14

The dimensions stated for this floor plan are approximate because there are various recognized methods for calculating the square footage of a unit. The square footage of the exterior boundaries of