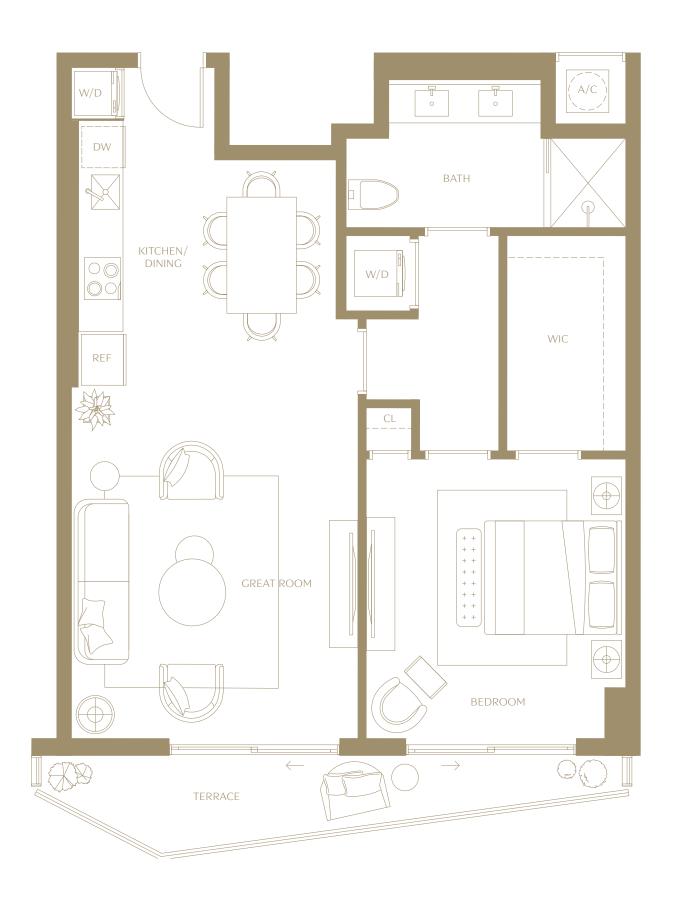

# Residence 08

1 BEDROOM I 1 BATHROOM LEVELS 15 TO 42 SOUTH EXPOSURE

INTERIOR 862 SQ. FT. | 80.08 SQM

TERRACE

96 SQ. FT. | 8.92 SQM

TOTAL

958 SQ. FT. | 89 SQM

The dimensions stated for this floor plan are approximate because there are various recognized methods for calculating the square footage of a unit. The square footage of the exterior walls to the calculation of "Unit" and calculation of "Unit" and square footage of a unit of the square footage of a unit. The square footage of a unit.