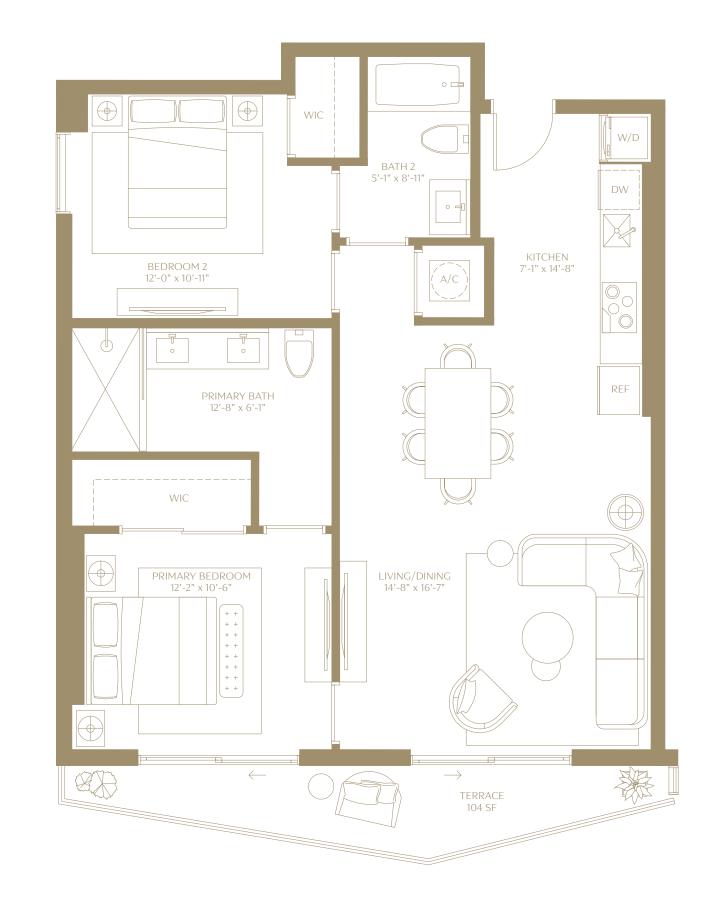

## Residence 07

2 BEDROOMS | 2 BATHROOMS LEVELS 15 TO 42 SOUTHWEST EXPOSURE

INTERIOR

1,030 SQ. FT. | 95.69 SQM

TERRACE

104 SQ. FT. | 9.66 SQM

TOTAL

1,134 SQ. FT. | 105.35 SQM

The dimensions stated for this floor plan are approximate because there are various recognized methods for calculating the square footage of a unit. The square footage of a unit the exterior walls to the centerline of interior demissing walls without deductions for cutouts, curves, or architectural features. This method typically results in quoted dimensions greater than the dimensions greater than the dimensions that would be determined by using other accepted methods for calculation from the exterior boundaries of the exterior walls to the centerline of interior demissing walls without deductions for cutouts, curves, or architectural features. This method typically results in quoted dimensions greater than the dimensions that would be determined by using other accepted methods for calculation from the exterior walls to the centerline of interior demissing walls without deductions for cutouts, curves, or architectural features. This method typically results in quoted dimensions greater than the dimensions that would be determined by using other accepted methods for cutouts, curves, or architectural features. This method typically results in quoted dimensions greater than the dimensions that would be determined by using other accepted methods for cutouts, curves, or architectural features. This method typically results in quoted dimensions greater than the dimensions that would be determined by using other accepted methods for cutouts, curves, or architectural features. This method typically results in quoted with using the sequence of the calculation method to be relief upon is set of the calculation method to be relief upon is set of the calculation method to be relief upon is set of the calculation method to be relief upon is set of the calculation method to be relief upon is set of the calculation method to be relief upon is set of the calculation method to be relief upon is set of the calculation method to be relief upon is set of the calculation method to be relief upon is set of the calculation method to