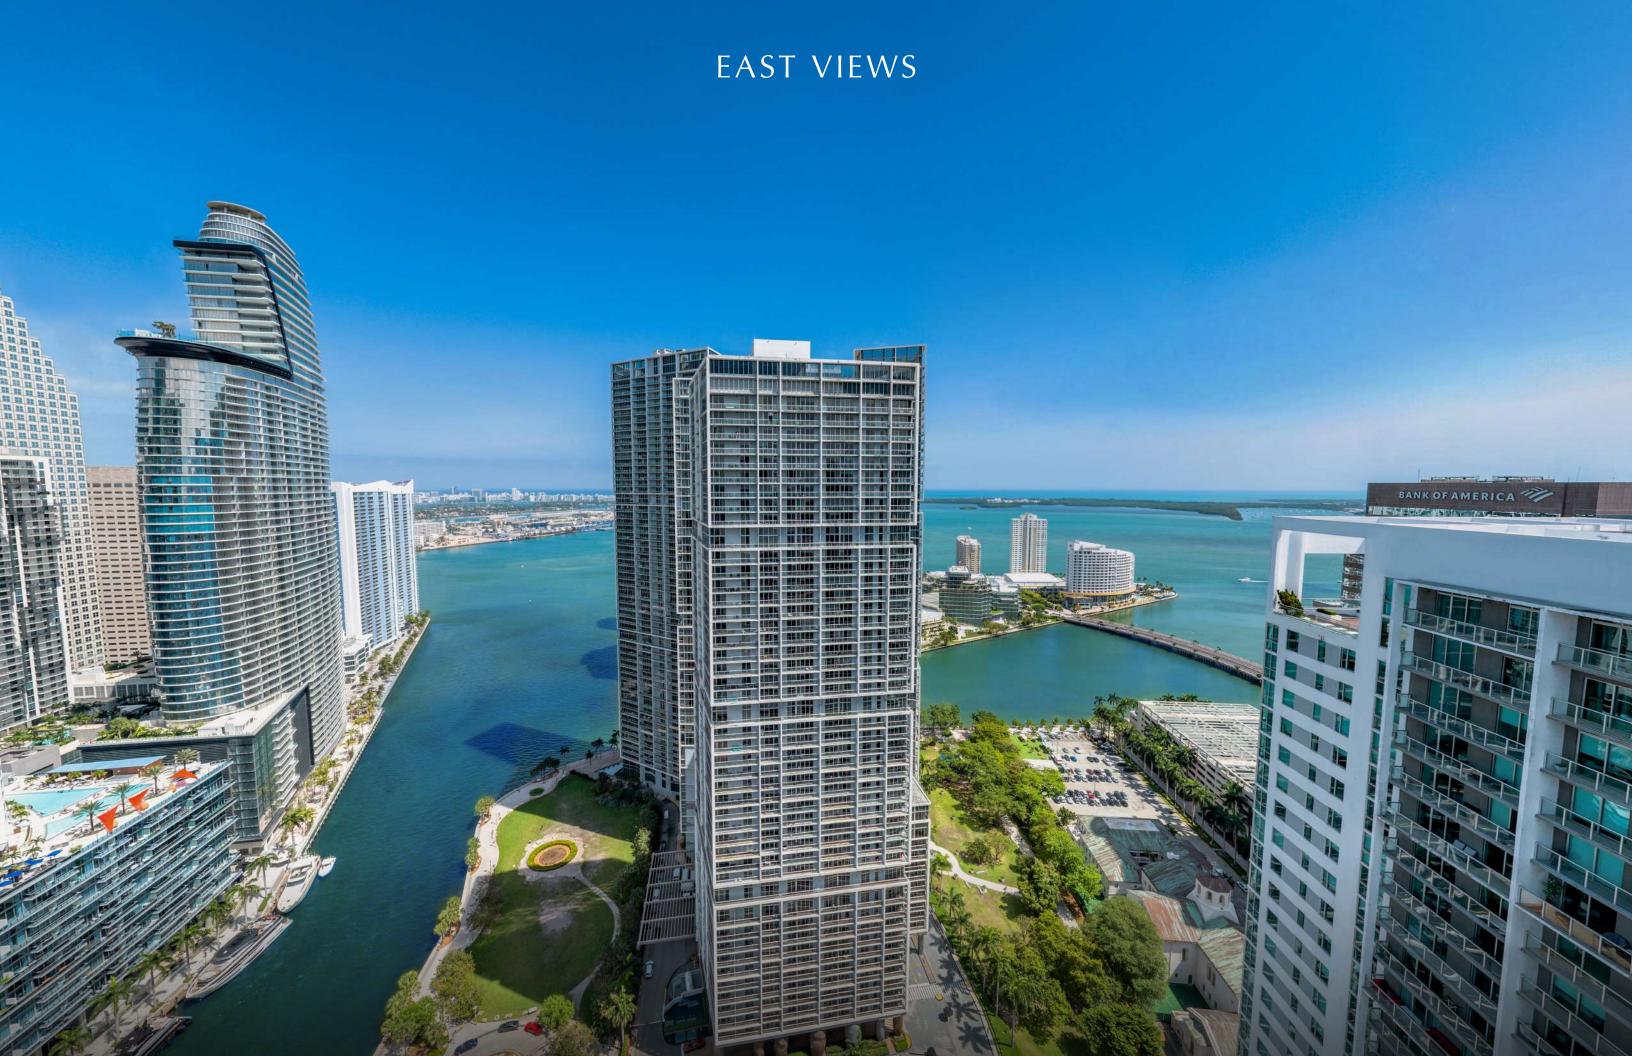

# VICEROY BRICKELL THE RESIDENCES RESIDENTIAL FLOOR PLANS



















THE RESIDENCES

# Residence 01

2 BEDROOMS | 2 BATHROOMS LEVELS 15 TO 42 NORTHEAST EXPOSURE

INTERIOR

1,217 SQ. FT. | 113.06 SQM

TERRACE

141 SQ. FT. | 13.10 SQM

TOTAL

1,358 SQ. FT. | 113.06 SQM





The dimensions stated for this floor plan are approximate because there are various recognized methods for calculating the square footage of a unit. The square footage of the exterior boundaries of

THE RESIDENCES

# Residence 02

2 BEDROOMS | 2 BATHROOMS LEVELS 15 TO 42 NORTH EXPOSURE

INTERIOR 1,286 SQ. FT. | 119.47 SQM

TERRACE 161 SQ. FT. | 14.96 SQM

TOTAL 1,447 SQ. FT. | 134.43 SQM





The dimensions stated for this floor plan are approximate because there are various recognized methods for calculating the exterior boundaries of the exteri

THE RESIDENCES

## Residence