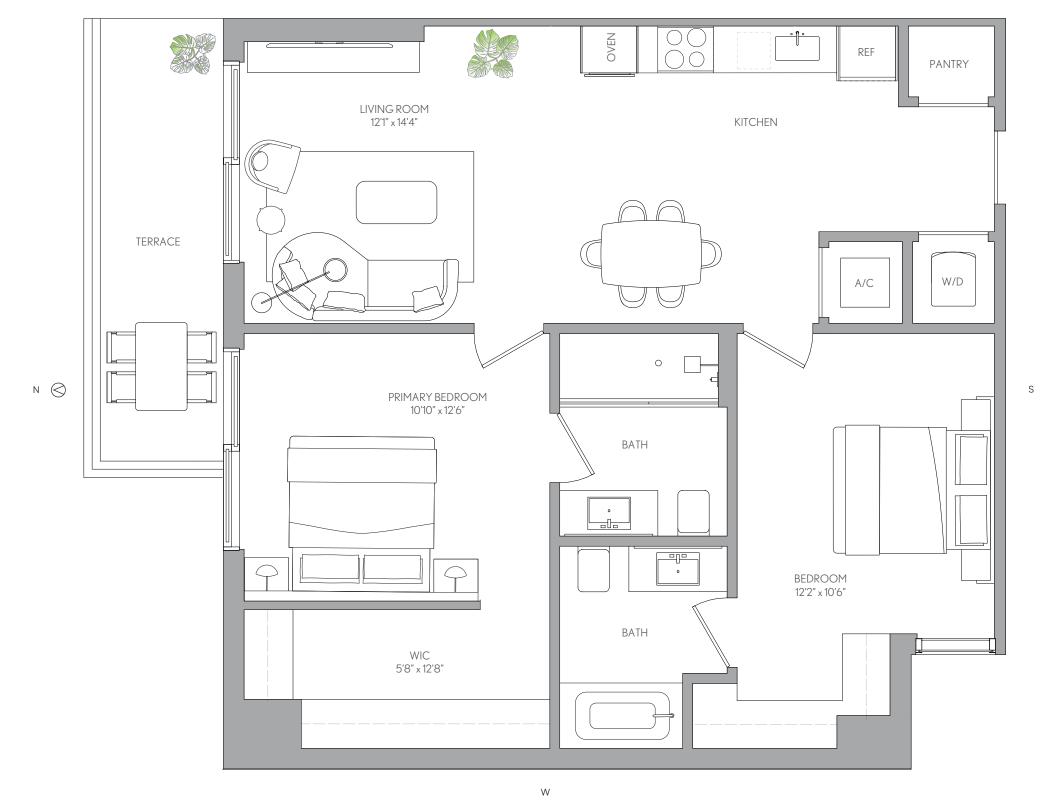

RESIDENCE 12 LEVELS 14-32

BRICKELL RESIDENCES

### RESIDENCE 12

LEVELS 14-32

JR 1 BEDROOM 1 BATH

LIVING AREA TERRACE TOTAL

644 Sq Ft 62 SQ FT 706 SQ FT

59.82 M<sup>2</sup> 5.75 M2 65.57 M2

○ ORAL REPRESENTATIONS CANNOT BE RELIED UPON AS CORRECTLY STATING THE REPRESENTATIONS OF THE DEVELOPER. FOR CORRECT REPRESENTATIONS, MAKE REFERENCE TO THIS BROCHURE AND TO THE DOCUMENTS REQUIRED BY SECTION 718.503, FLORIDA STATUTES. TO BE FURNISHED BY A DEVELOPER TO A BUYER OR LESSEE.