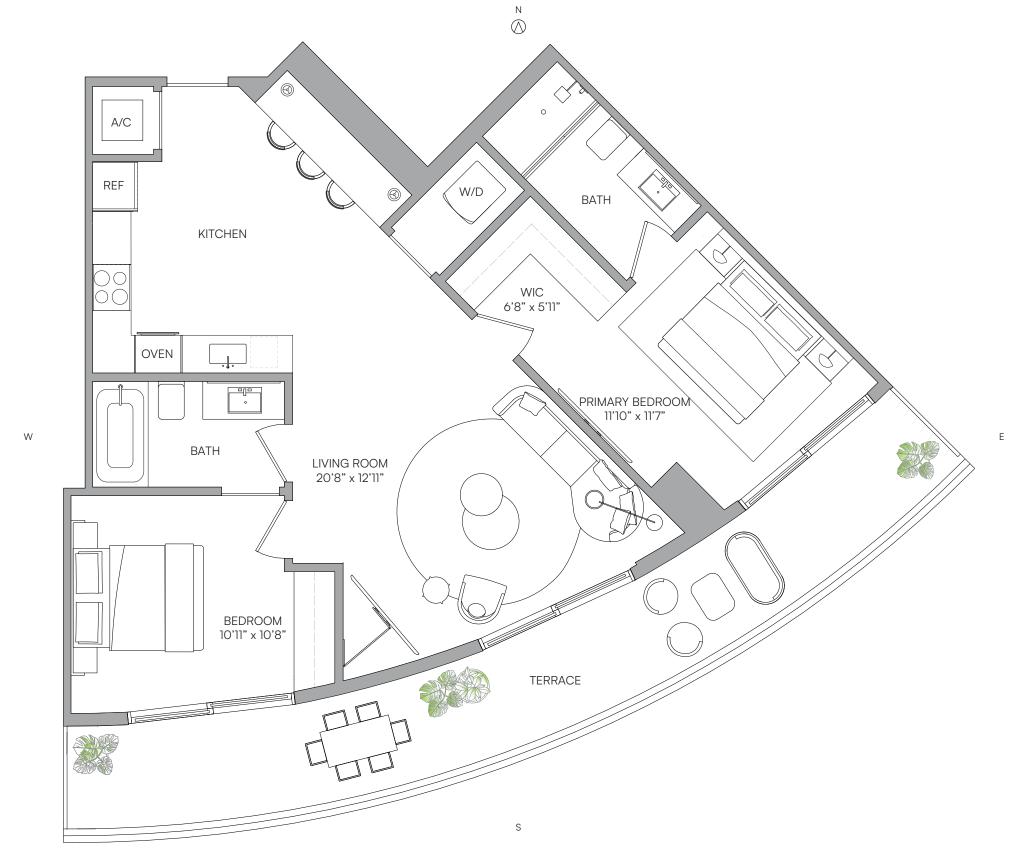

### RESIDENCE 12

LEVELS 14-32

JR 1 BEDROOM 1 BATH

LIVING AREA TERRACE TOTAL

644 Sq Ft 62 SQ FT 706 SQ FT

59.82 M<sup>2</sup> 5.75 M2 65.57 M2

○ ORAL REPRESENTATIONS CANNOT BE RELIED UPON AS CORRECTLY STATING THE REPRESENTATIONS OF THE DEVELOPER. FOR CORRECT REPRESENTATIONS, MAKE REFERENCE TO THIS BROCHURE AND TO THE DOCUMENTS REQUIRED BY SECTION 718.503, FLORIDA STATUTES. TO BE FURNISHED BY A DEVELOPER TO A BUYER OR LESSEE.

NO FEDERAL AGENCY HAS JUDGED THE MERITS OR VALUE, IF ANY, OF THIS PROPERTY. THIS IS NOT AN OFFERTO SELL, OR SOLICITATION OF OFFERS TO BUY, THE CONDOMINIUM UNITS IN STATES WHERE SUCH OFFER OR SOLICITATION CANNOT BE MADE. THESE DRAWINGS ARE CONCEPTUAL ONLY AND ARE FORTHE CONVENIENCE OF REFERENCE. THEY SHOULD NOT BE RELIED UPON AS REPRESENTATIONS, EXPRESS OR IMPLIED, OF THE FINAL DETAIL OF THE RESIDENCES. UNITS SHOWN ARE EXAMPLES OF UNITTYPES AND MAY NOT DEPICT ACTUAL UNITS. STATED SQUARE FOOTAGES ARE RANGES FOR A PARTICULAR UNITTYPE AND ARE MEASURED TO THE EXTERIOR BOUNDARIES OF THE EXTERIOR WALLS AND THE CENTERLINE OF INTERIOR DEMISING WALLS AND IN FACT ARE LARGER THAN THE AREA THAT WOULD BE DETERMINED BY USING THE DESCRIPTION AND DEFINITION OF THE "UNIT" SET FORTH IN THE DECLARATION OF CONDOMINUM (WINTITYPE AND ARE MEASURED FOOTAGES REPLIED THE DESCRIPTION AND DEFINITION OF THE "UNIT" SET FORTH IN THE DECLARATION OF CONDOMINUM (WINTITYPE AND AREA OF THE UNIT AND EXCENSIVE THE WILL ARE ADDRESSED IN THE ORD REPLIED OF DETAIL ARE CONCEPTUAL AND THE PERINDETE OR DETAIL ARE CONCEPTUAL ONLY AND AND EXCENSIVE THE WINT. THE FURNISHINGS AND OTHER EXTENSIVE OR DETAIL ARE CONCEPTUAL ONLY AND AND ANY ADDEDDA THERETO FOR THE ITEMS IN TITLE FURNISHINGS AND DEFORM THE PERINDETED OR DETAIL ARE CONCEPTUAL ONLY AND ANY ADDEDDA THERETO FOR THE ITEMS IN TITLE FURNISHINGS AND DEFORM THE PERINDETED OR DETAIL ARE ADDRESSED WITH A CTUAL CONSTRUCTION. ADDITIONALLY, MEASUREMENTS OF ROOMS SET FORTH ON ANY FLOOR PLAN ARE NOMINAL AND GENERALLY TAKEN AT THE GREATEST POINTS OF EACH GIVEN ROOM (AS IF THE ROOM WERE A PERFECT RECTANGLE), WITHOUT NOTICE. AND ANY CUTOUTS. UNIT ORIENTATION AND WINDOWS (INCLUDING NUMBER, SIZE, ORIENTATION AND ADMINISHED, STRUCTURE AND MECHANICAL CHASES MAY VARY. THE DEVELOPER EXPRESSLY RESERVES THE RIGHT ON MAKE MODIFICATIONS, REVISIONS AND CHANGES IT DEEMS DESIRABLE IN ITS SOLE AND ABSOLUTE DISCRETION AND ADMINISHED AND ADMINISHED PRETITION OF AND ADMINISHMENT OF STRUCTURE AND THE ACTUAL VIEW FROM AND THE CUTOURS.