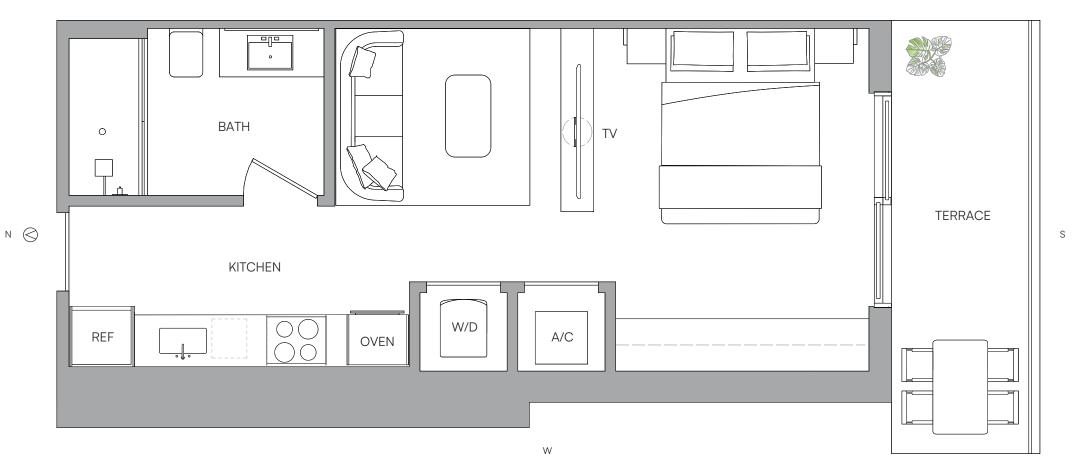

RESIDENCE 11
LEVELS 14-32

### RESIDENCE 11 LEVELS 14-32

JR 1 BEDROOM 1 BATH

 LIVING AREA
 TERRACE
 TOTAL

 537 Sq Ft
 62 SQ FT
 599 SQ FT

 49.88 M²
 5.75 M²
 55.63 M²

□ ORAL REPRESENTATIONS CANNOT BE RELIED UPON AS CORRECTLY STATING THE REPRESENTATIONS OF THE DEVELOPER. FOR CORRECT REPRESENTATIONS, MAKE REFERENCE TO THIS BROCHURE AND TO THE DOCUMENTS REQUIRED BY SECTION 718.503, FLORIDA STATUTES. TO BE FURNISHED BY A DEVELOPER TO A BUYER OR LESSEE.