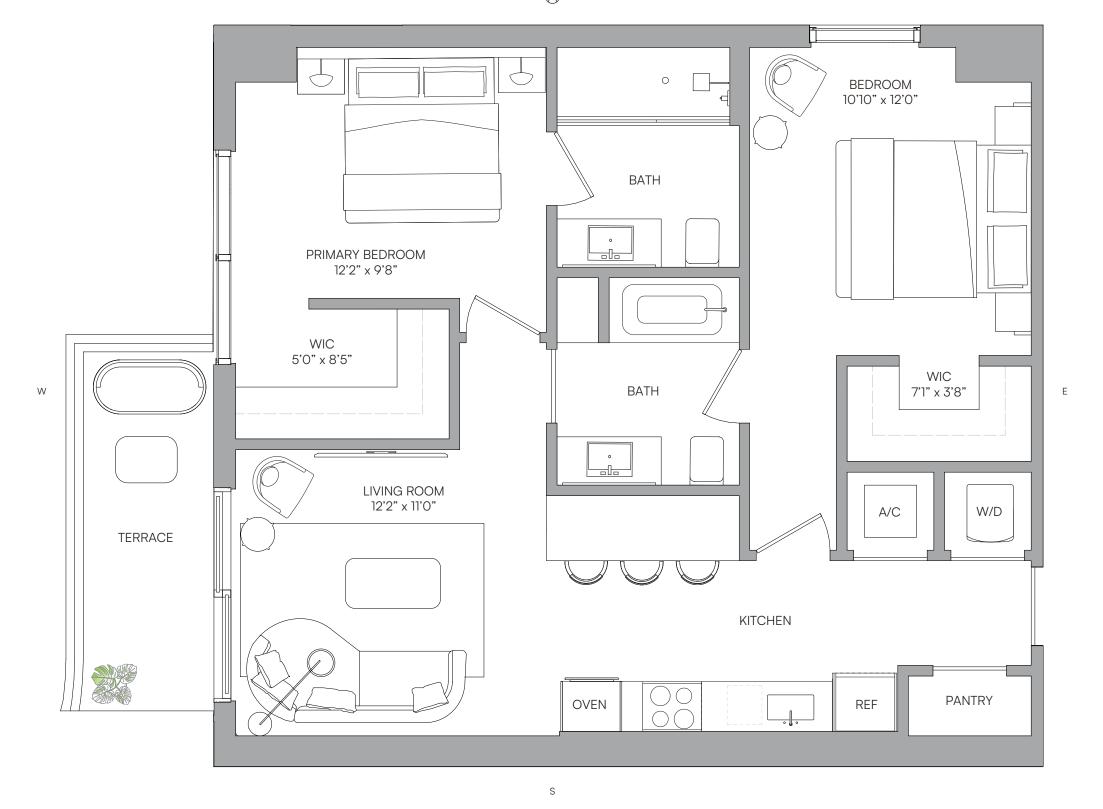

RESIDENCE 11
LEVELS 14-32

### RESIDENCE 11 LEVELS 14-32

JR 1 BEDROOM 1 BATH

 LIVING AREA
 TERRACE
 TOTAL

 537 Sq Ft
 62 SQ FT
 599 SQ FT

 49.88 M²
 5.75 M²
 55.63 M²

□ ORAL REPRESENTATIONS CANNOT BE RELIED UPON AS CORRECTLY STATING THE REPRESENTATIONS OF THE DEVELOPER. FOR CORRECT REPRESENTATIONS, MAKE REFERENCE TO THIS BROCHURE AND TO THE DOCUMENTS REQUIRED BY SECTION 718.503, FLORIDA STATUTES. TO BE FURNISHED BY A DEVELOPER TO A BUYER OR LESSEE.