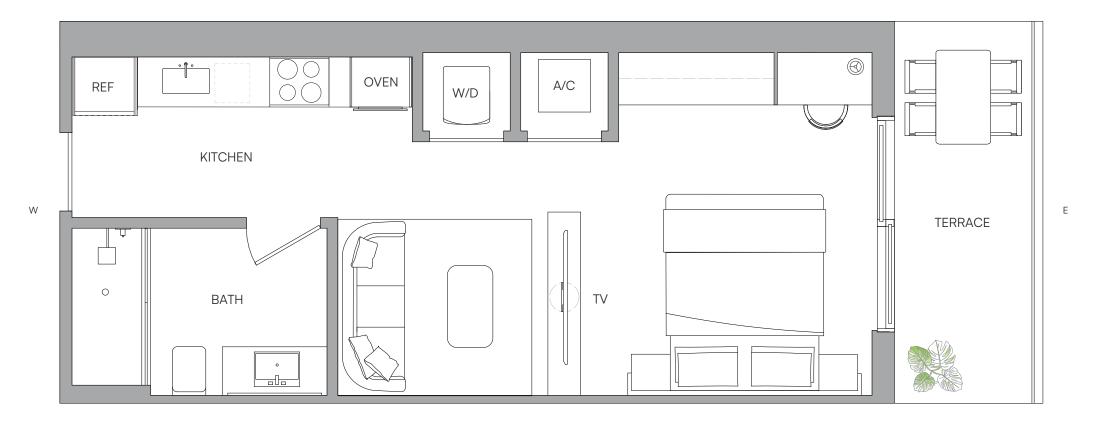

E RANGES FOR A PARTICULAR UNITTYPE AND ARE MEASURED TO THE EXTERIOR WALLS AND THE CENTERLINE OF INTERIOR DEMISING WALLS AND IN FACT ARE LARGER THAN THE AREA THAT WOULD BE DETERMINED BY USING THE DESCRIPTION AND DEFINITION OF THE "UNIT" SET FORTH IN THE DECLARATION OF CONDOMINIUM (WHICH GENERALLY ONLY INCLUDES THE INTERIOR BOUNDARIES OF THE EXTERIOR WALLS AND THE DESCLARATION OF CONDOMINIUM (WHICH GENERALLY ONLY INCLUDES THE INTERIOR BOUNDARIES OF THE UNIT SET FORTH IN THE DECLARATION OF CONDOMINIUM (WHICH GENERALLY ONLY INCLUDED WITH THE PURITY OF THE INTERIOR OF THE INTERIOR OF APPLIANCES, EQUIPMENT, COUNTING OF APPLIANCES, PLUMBING SHIP OF APPLIAN

RESIDENCE 02
LEVELS 14-32



**STUDIO** 

LIVING AREA TERRACE TOTAL

465 Sq Ft 82 SQ FT 547 SQ FT

43.19 M<sup>2</sup> 7.61 M2 50.80 M2







□ ORAL REPRESENTATIONS CANNOT BE RELIED UPON AS CORRECTLY STATING THE REPRESENTATIONS OF THE DEVELOPER. FOR CORRECT REPRESENTATIONS. MAKE REFERENCE TO THIS BROCHURE AND TO THE DOCUMENTS REQUIRED BY SECTION 718.503, FLORIDA STATUTES, TO BE FURNISHED BY A DEVELOPER TO A BUYER OR LESSEE.

NO FEDERAL AGENCY HAS JUDGED THE MERITS OR VALUE, IF ANY, OF THIS PROPERTY. THIS IS NOT AN OFFER TO SUL, OR SOLICITATION OF OFFER TO BUY, THE CONDOMINIUM UNITS IN STATES WHERE SUCH OFFER OR SOLICITATION CANNOT BE MADE. THESE DRAWINGS ARE CONCEPTUAL ONLY AND ARE FOR THE FOR THE FOR SHOULD NOT BE RELIED UPON AS REPRESENTATIONS, EXPRESS OR IMPLIED, OF THE FINAL DETAIL OF THE RESIDENCES. UNITS SHOWN ARE EXAMPLES OF UNITTYPES AND MAY NOT DEPICT ACTUAL UNITS. STATED SQUARE FOOTAGES ARE RANGES FOR A PARTICULAR UN