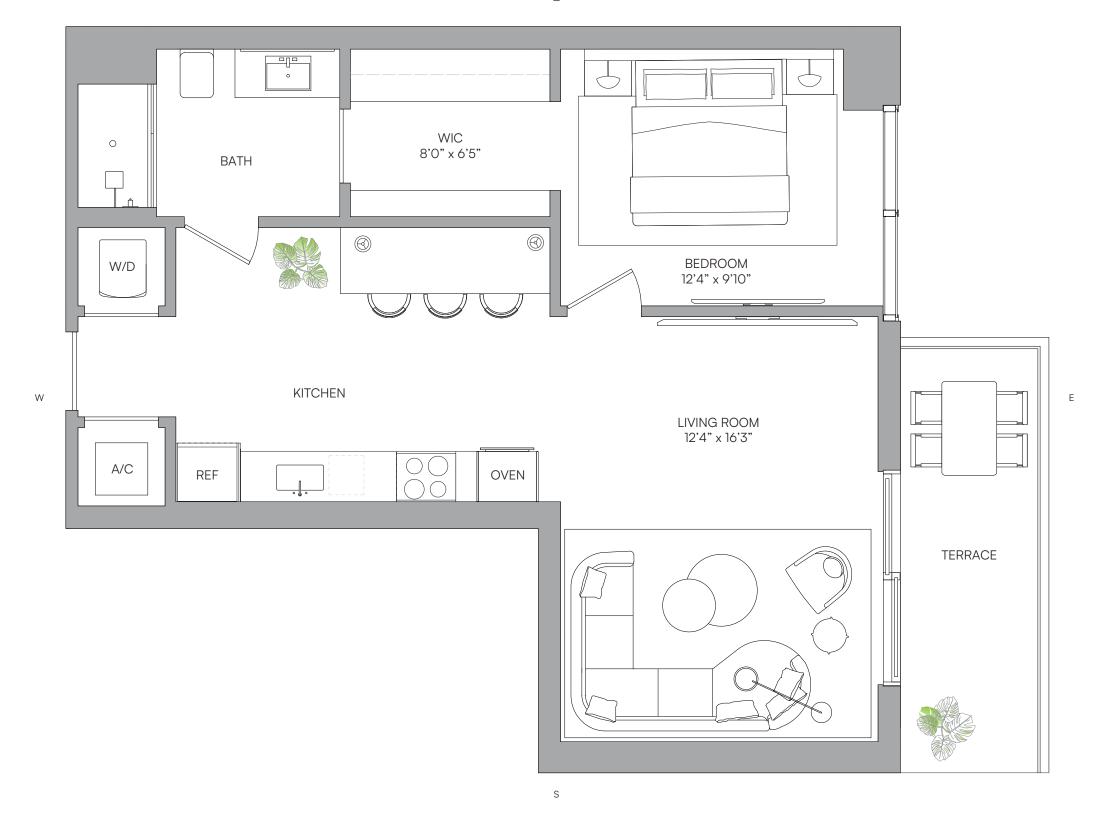

RESIDENCE 11
LEVELS 14-32

### RESIDENCE 11 LEVELS 14-32

JR 1 BEDROOM 1 BATH

 LIVING AREA
 TERRACE
 TOTAL

 537 Sq Ft
 62 SQ FT
 599 SQ FT

 49.88 M²
 5.75 M²
 55.63 M²

□ ORAL REPRESENTATIONS CANNOT BE RELIED UPON AS CORRECTLY STATING THE REPRESENTATIONS OF THE DEVELOPER. FOR CORRECT REPRESENTATIONS, MAKE REFERENCE TO THIS BROCHURE AND TO THE DOCUMENTS REQUIRED BY SECTION 718.503, FLORIDA STATUTES. TO BE FURNISHED BY A DEVELOPER TO A BUYER OR LESSEE.