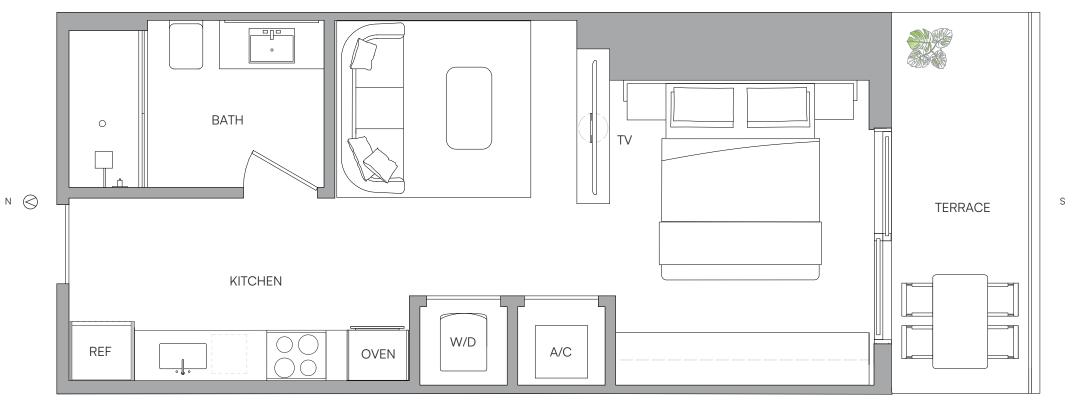

RESIDENCE 11
LEVELS 14-32

### RESIDENCE 11 LEVELS 14-32

JR 1 BEDROOM 1 BATH

 LIVING AREA
 TERRACE
 TOTAL

 537 Sq Ft
 62 SQ FT
 599 SQ FT

 49.88 M²
 5.75 M²
 55.63 M²

□ ORAL REPRESENTATIONS CANNOT BE RELIED UPON AS CORRECTLY STATING THE REPRESENTATIONS OF THE DEVELOPER. FOR CORRECT REPRESENTATIONS, MAKE REFERENCE TO THIS BROCHURE AND TO THE DOCUMENTS REQUIRED BY SECTION 718.503, FLORIDA STATUTES. TO BE FURNISHED BY A DEVELOPER TO A BUYER OR LESSEE.