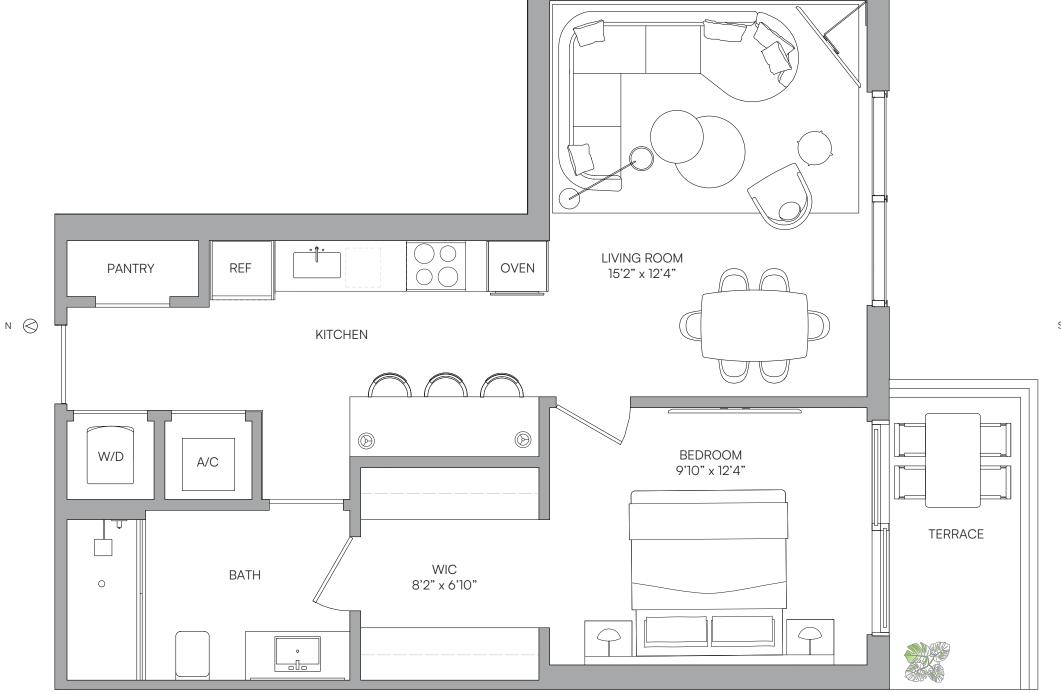

RESIDENCE 10
LEVELS 14-31

LEVELS 14-31

1 BEDROOM 1 BATH

 LIVING AREA
 TERRACE
 TOTAL

 706 Sq Ft
 155 SQ FT
 861 SQ FT

 65.58 M²
 14.40 M2
 79.98 M2

Ε

△ ORAL REPRESENTATIONS CANNOT BE RELIED UPON AS CORRECTLY STATING THE REPRESENTATIONS OF THE DEVELOPER. FOR CORRECT REPRESENTATIONS, MAKE REFERENCE TO THIS BROCHURE AND TO THE DOCUMENTS REQUIRED BY SECTION 718.503. FLORIDA STATUTES. TO BE FURNISHED BY A DEVELOPER TO A BUYER OR LESSEE.

NO FEDERAL AGENCY HAS JUDGED THE MERITS OR VALUE, IF ANY, OF THIS PROPERTY. THIS IS NOT AN OFFER TO SUL, OR SOLICITATION OF OFFER TO BUY, THE CONDOMINIUM UNITS IN STATES WHERE SUCH OFFER OR SOLICITATION CANNOT BE MADE. THESE DRAWINGS ARE CONCEPTUAL ONLY AND ARE FOR THE FOR THE FOR THE EXTERIOR SHOULD NOT BE RELIED UPON AS REPRESENTATIONS, EXPRESS OR IMPLIED, OF THE FINAL DETAIL OF THE RESIDENCES. UNITS SHOWN ARE EXAMPLES OF UNIT TYPES AND MAY NOT DEPICT ACTUAL UNITS. STATED SQUARE FOOTAGES ARE RANGES FOR A PARTICULAR UNIT TYPE AND ARE MEASURED TO THE EXTERIOR WALLS AND THE CENTERLINE OF INTERIOR BOUNDARIES OF THE EXTERIOR WALLS AND THE CENTERLINE OF INTERIOR BOUNDARIES OF THE EXTERIOR WALLS AND THE CENTERLINE OF INTERIOR SHALL ONLY AND ARE MADE AND EXCLUDES INTERIOR SHALL ONLY AND ARE MOST INTERIOR SHALL ONLY AND EXECUTED HERE. ALL DEPICTIONS OF APPLIANCES, PLUMBING FINAL ONLY AND EXECUTED HERE AND EXCLUDED WITH THE PURIT. CONSULTYOUT PURCHASE AGREEMENT AND ANY ADDENDA THERETO FOR THE ITEMS INTO COVER DIVINITY HE FURING AND DEFON THE ITEMS INTO THE FURING AND DEFON THE ITEMS INTO THE FURING AND DEFON THE ITEMS INTO THE ITEMS INTO THE ITEMS INTO THE FURING AND DEFON THE ITEMS INTO THE FURING AND DEFON THE ITEMS INTO T