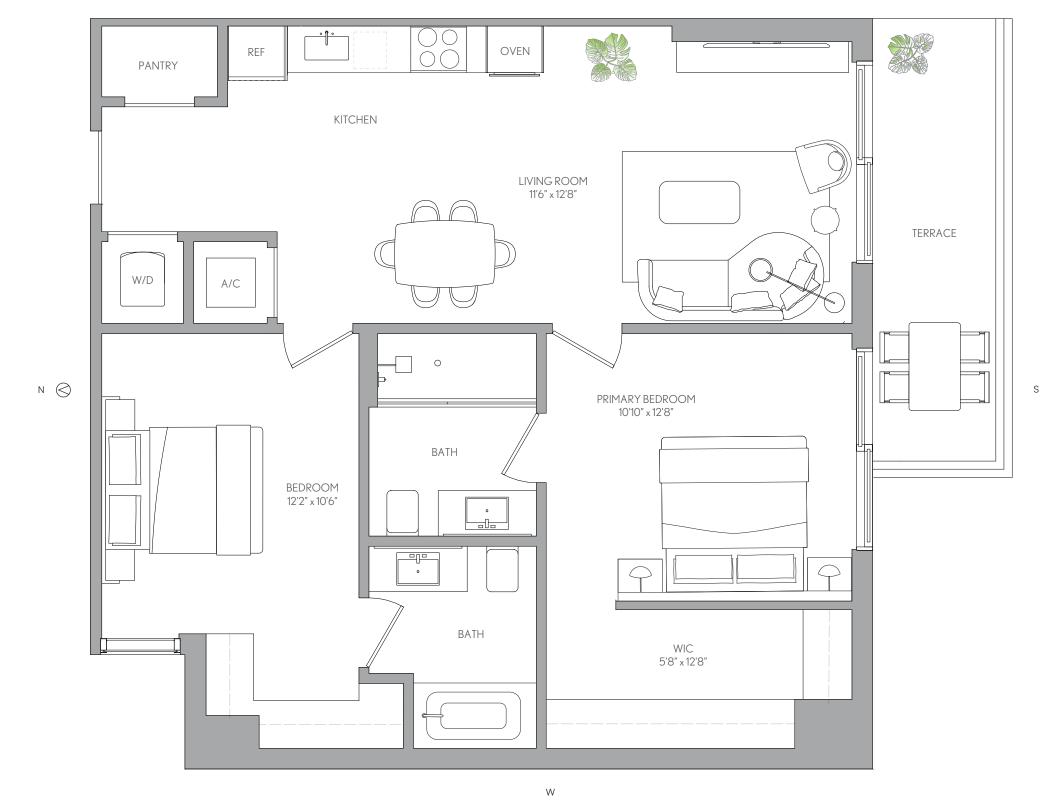

RESIDENCE 11
LEVELS 14-32

### RESIDENCE 11 LEVELS 14-32

JR 1 BEDROOM 1 BATH

 LIVING AREA
 TERRACE
 TOTAL

 537 Sq Ft
 62 SQ FT
 599 SQ FT

 49.88 M²
 5.75 M²
 55.63 M²

□ ORAL REPRESENTATIONS CANNOT BE RELIED UPON AS CORRECTLY STATING THE REPRESENTATIONS OF THE DEVELOPER. FOR CORRECT REPRESENTATIONS, MAKE REFERENCE TO THIS BROCHURE AND TO THE DOCUMENTS REQUIRED BY SECTION 718.503, FLORIDA STATUTES. TO BE FURNISHED BY A DEVELOPER TO A BUYER OR LESSEE.