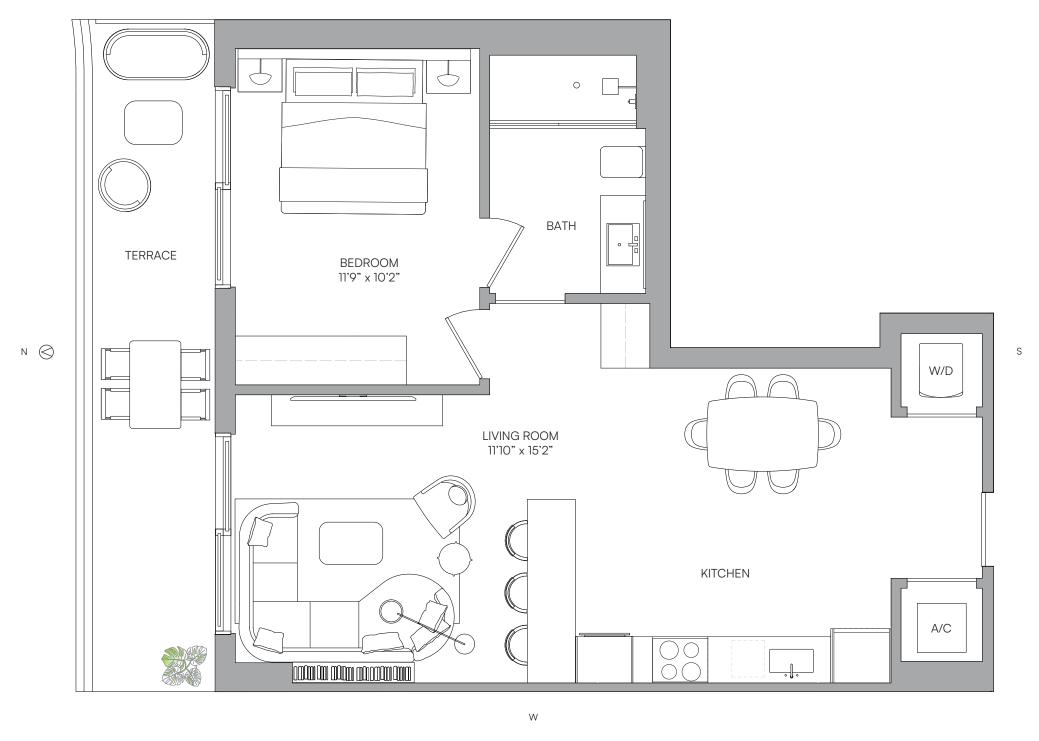

RESIDENCE 11
LEVELS 14-32

### RESIDENCE 11 LEVELS 14-32

JR 1 BEDROOM 1 BATH

 LIVING AREA
 TERRACE
 TOTAL

 537 Sq Ft
 62 SQ FT
 599 SQ FT

 49.88 M²
 5.75 M²
 55.63 M²

□ ORAL REPRESENTATIONS CANNOT BE RELIED UPON AS CORRECTLY STATING THE REPRESENTATIONS OF THE DEVELOPER. FOR CORRECT REPRESENTATIONS, MAKE REFERENCE TO THIS BROCHURE AND TO THE DOCUMENTS REQUIRED BY SECTION 718.503, FLORIDA STATUTES. TO BE FURNISHED BY A DEVELOPER TO A BUYER OR LESSEE.