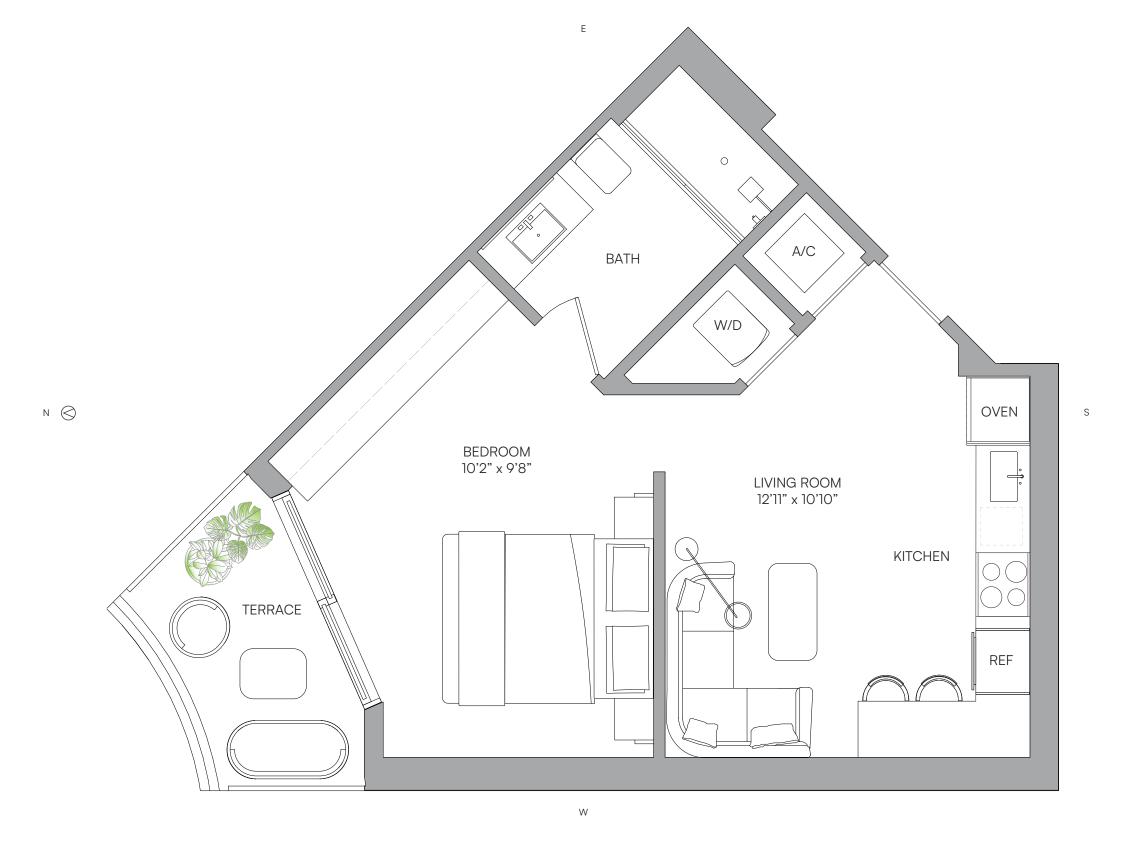

RESIDENCE 06
LEVELS 14-30

STUDIO

 LIVING AREA
 TERRACE
 TOTAL

 465 Sq Ft
 93 SQ FT
 558 SQ FT

 43.19 M²
 8.63 M2
 51.82 M2

Ε

○ ORAL REPRESENTATIONS CANNOT BE RELIED UPON AS CORRECTLY STATING THE REPRESENTATIONS OF THE DEVELOPER. FOR CORRECT REPRESENTATIONS, MAKE REFERENCE TO THIS BROCHURE AND TO THE DOCUMENTS REQUIRED BY SECTION 718.503. FLORIDA STATUTES. TO BE FURNISHED BY A DEVELOPER TO A BUYER OR LESSEE.

NO FEDERAL AGENCY HAS JUDGED THE MERITS OR VALUE, IF ANY, OF THIS PROPERTY. THIS IS NOT AN OFFER TO SUL, OR SOLICITATION OF OFFER TO BUY, THE CONDOMINIUM UNITS IN STATES WHERE SUCH OFFER OR SOLICITATION CANNOT BE MADE. THESE DRAWINGS ARE CONCEPTUAL ONLY AND ARE FOR THE FOR THE FOR THE EXTERIOR SHOULD NOT BE RELIED UPON AS REPRESENTATIONS, EXPRESS OR IMPLIED, OF THE FINAL DETAIL OF THE RESIDENCES. UNITS SHOWN ARE EXAMPLES OF UNIT TYPES AND MAY NOT DEPICT ACTUAL UNITS. STATED SQUARE FOOTAGES ARE RANGES FOR A PARTICULAR UNIT TYPE AND ARE MEASURED TO THE EXTERIOR WALLS AND THE CENTERLINE OF INTERIOR BOUNDARIES OF THE EXTERIOR WALLS AND THE CENTERLINE OF INTERIOR BOUNDARIES OF THE EXTERIOR WALLS AND THE CENTERLINE OF INTERIOR SHALL ONLY AND ARE MADE AND EXCLUDES INTERIOR SHALL ONLY AND ARE MOST INTERIOR SHALL ONLY AND EXECUTED HERE. ALL DEPICTIONS OF APPLIANCES, PLUMBING FINAL ONLY AND EXECUTED HERE AND EXCLUDED WITH THE PURIT. CONSULTYOUT PURCHASE AGREEMENT AND ANY ADDENDA THERETO FOR THE ITEMS INTO COVER DIVINITY HE FURING AND DEFON THE ITEMS INTO THE FURING AND DEFON THE ITEMS INTO THE FURING AND DEFON THE ITEMS INTO THE ITEMS INTO THE ITEMS INTO THE FURING AND DEFON THE ITEMS INTO THE FURING AND DEFON THE ITEMS INTO T