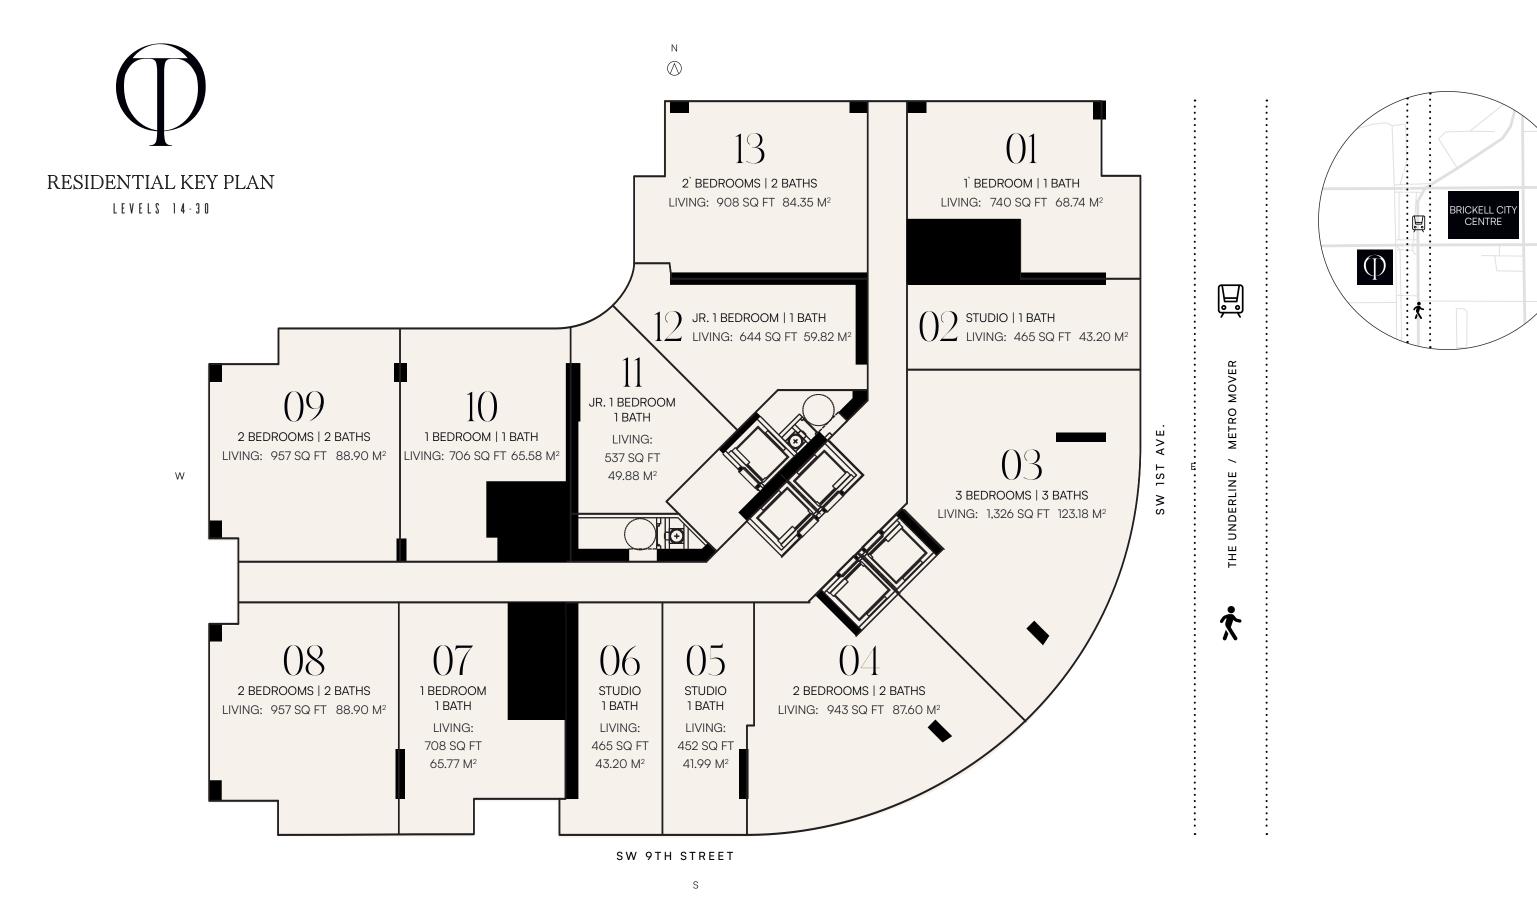

305 548 2939 • onetwentyresidences.com

RESIDENTIAL KEY PLAN
LEVELS 14-30

△ ORAL REPRESENTATIONS CANNOT BE RELIED UPON AS CORRECTLY STATING THE REPRESENTATIONS OF THE DEVELOPER. FOR CORRECT REPRESENTATIONS, MAKE REFERENCE TO THIS BROCHURE AND TO THE DOCUMENTS REQUIRED BY SECTION 718.503, FLORIDA STATUTES, TO BE FURNISHED BY A DEVELOPER TO A BUYER OR LESSEE.

RESIDENCE 01
LEVELS 14-32

1 BEDROOM 1 BATH

 LIVING AREA
 TERRACE
 TOTAL

 740 Sq Ft
 93 SQ FT
 833 SQ FT

 68.74 M²
 8.63 M²
 77.37 M²

□ ORAL REPRESENTATIONS CANNOT BE RELIED UPON AS CORRECTLY STATING THE REPRESENTATIONS OF THE DEVELOPER. FOR CORRECT REPRESENTATIONS, MAKE REFERENCE TO THIS BROCHURE AND TO THE DOCUMENTS REQUIRED BY SECTION 718.503, FLORIDA STATUTES, TO BE FURNISHED BY A DEVELOPER TO A BUYER OR LESSEE.

RESIDENCE 02
LEVELS 14-32

**STUDIO** 

LIVING AREA TERRACE TOTAL

465 Sq Ft 82 SQ FT 547 SQ FT

43.19 M<sup>2</sup> 7.61 M2 50.80 M2

□ ORAL REPRESENTATIONS CANNOT BE RELIED UPON AS CORRECTLY STATING THE REPRESENTATIONS OF THE DEVELOPER. FOR CORRECT REPRESENTATIONS. MAKE REFERENCE TO THIS BROCHURE AND TO THE DOCUMENTS REQUIRED BY SECTION 718.503, FLORIDA STATUTES, TO BE FURNISHED BY A DEVELOPER TO A BUYER OR LESSEE.

RESIDENCE 03
LEVELS 14-32

LEVELS 14-32

**3 BEDROOMS** 3 BATHS

LIVING AREA 1,326 Sq Ft

123.18 M<sup>2</sup>

TERRACE

TOTAL

335 SQ FT

31.12 M2

1,661 SQ FT

154.30 M2

△ ORAL REPRESENTATIONS CANNOT BE RELIED UPON AS CORRECTLY STATING THE REPRESENTATIONS OF THE DEVELOPER. FOR CORRECT REPRESENTATIONS, MAKE REFERENCE TO THIS BROCHURE AND TO THE DOCUMENTS REQUIRED BY SECTION 718.503. FLORIDA STATUTES. TO BE FURNISHED BY A DEVELOPER TO A BUYER OR LESSEE.

RESIDENCE 04
LEVELS 14-30

LEVELS 14-30

2 BEDROOMS 2 BATHS

LIVING AREA T 943 Sq Ft 2

TERRACE 271 SQ FT

TOTAL 1,214 SQ FT

87.60 M<sup>2</sup> 25.17 M2 112.77 M2

○ ORAL REPRESENTATIONS CANNOT BE RELIED UPON AS CORRECTLY STATING THE REPRESENTATIONS OF THE DEVELOPER. FOR CORRECT REPRESENTATIONS, MAKE REFERENCE TO THIS BROCHURE AND TO THE DOCUMENTS REQUIRED BY SECTION 718.503. FLORIDA STATUTES. TO BE FURNISHED BY A DEVELOPER TO A BUYER OR LESSEE.

RESIDENCE 05
LEVELS 14-30

**STUDIO** 

 LIVING AREA
 TERRACE
 TOTAL

 452 Sq Ft
 76 SQ FT
 528 SQ FT

 41.99 M²
 7.06 M2
 49.05 M2

Е

W

□ ORAL REPRESENTATIONS CANNOT BE RELIED UPON AS CORRECTLY STATING THE REPRESENTATIONS OF THE DEVELOPER. FOR CORRECT REPRESENTATIONS, MAKE REFERENCE TO THIS BROCHURE AND TO THE DOCUMENTS REQUIRED BY SECTION 718.503, FLORIDA STATUTES, TO BE FURNISHED BY A DEVELOPER TO A BUYER OR LESSEE.

RESIDENCE 06
LEVELS 14-30

STUDIO

 LIVING AREA
 TERRACE
 TOTAL

 465 Sq Ft
 93 SQ FT
 558 SQ FT

 43.19 M²
 8.63 M2
 51.82 M2

Ε

○ ORAL REPRESENTATIONS CANNOT BE RELIED UPON AS CORRECTLY STATING THE REPRESENTATIONS OF THE DEVELOPER. FOR CORRECT REPRESENTATIONS, MAKE REFERENCE TO THIS BROCHURE AND TO THE DOCUMENTS REQUIRED BY SECTION 718.503. FLORIDA STATUTES. TO BE FURNISHED BY A DEVELOPER TO A BUYER OR LESSEE.

RESIDENCE 07
LEVELS 14-31

1 BEDROOM 1 BATH

 LIVING AREA
 TERRACE
 TOTAL

 708 Sq Ft
 67 SQ FT
 775 SQ FT

 65.77 M²
 6.22 M2
 71.99 M2

E

○ ORAL REPRESENTATIONS CANNOT BE RELIED UPON AS CORRECTLY STATING THE REPRESENTATIONS OF THE DEVELOPER. FOR CORRECT REPRESENTATIONS, MAKE REFERENCE TO THIS BROCHURE AND TO THE DOCUMENTS REQUIRED BY SECTION 718.503. FLORIDA STATUTES. TO BE FURNISHED BY A DEVELOPER TO A BUYER OR LESSEE.

RESIDENCE 08
LEVELS 14-31

LEVELS 14-31

2 BEDROOMS 2 BATHS

 LIVING AREA
 TERRACE
 TOTAL

 957 Sq Ft
 105 SQ FT
 1,062 SQ FT

 88.90 M²
 9.75 M²
 98.65 M²

○ ORAL REPRESENTATIONS CANNOT BE RELIED UPON AS CORRECTLY STATING THE REPRESENTATIONS OF THE DEVELOPER. FOR CORRECT REPRESENTATIONS, MAKE REFERENCE TO THIS BROCHURE AND TO THE DOCUMENTS REQUIRED BY SECTION 718.503. FLORIDA STATUTES. TO BE FURNISHED BY A DEVELOPER TO A BUYER OR LESSEE.

RESIDENCE 09
LEVELS 14-31

LEVELS 14-31

2 BEDROOMS 2 BATHS

LIVING AREA TERRACE TOTAL

957 Sq Ft 105 SQ FT 1,062 SQ FT

88.90 M<sup>2</sup> 9.75 M2 98.65 M2

□ ORAL REPRESENTATIONS CANNOT BE RELIED UPON AS CORRECTLY STATING THE REPRESENTATIONS OF THE DEVELOPER. FOR CORRECT REPRESENTATIONS, MAKE REFERENCE TO THIS BROCHURE AND TO THE DOCUMENTS REQUIRED BY SECTION 718.503, FLORIDA STATUTES. TO BE FURNISHED BY A DEVELOPER TO A BUYER OR LESSEE.

RESIDENCE 10
LEVELS 14-31

LEVELS 14-31

1 BEDROOM 1 BATH

 LIVING AREA
 TERRACE
 TOTAL

 706 Sq Ft
 155 SQ FT
 861 SQ FT

 65.58 M²
 14.40 M2
 79.98 M2

Ε

△ ORAL REPRESENTATIONS CANNOT BE RELIED UPON AS CORRECTLY STATING THE REPRESENTATIONS OF THE DEVELOPER. FOR CORRECT REPRESENTATIONS, MAKE REFERENCE TO THIS BROCHURE AND TO THE DOCUMENTS REQUIRED BY SECTION 718.503. FLORIDA STATUTES. TO BE FURNISHED BY A DEVELOPER TO A BUYER OR LESSEE.

RESIDENCE 13 LEVELS 14-32

2 BEDROOMS 2 BATHS

LIVING AREA TERRACE TOTAL

908 Sq Ft 81 SQ FT 989 SQ FT

84.35 M<sup>2</sup> 7.52 M2 91.87 M2

○ ORAL REPRESENTATIONS CANNOT BE RELIED UPON AS CORRECTLY STATING THE REPRESENTATIONS OF THE DEVELOPER. FOR CORRECT REPRESENTATIONS, MAKE REFERENCE TO THIS BROCHURE AND TO THE DOCUMENTS REQUIRED BY SECTION 718.503, FLORIDA STATUTES, TO BE FURNISHED BY A DEVELOPER TO A BUYER OR LESSEE.

### RESIDENCE 12

LEVELS 14-32

JR 1 BEDROOM 1 BATH

LIVING AREA TERRACE TOTAL

644 Sq Ft 62 SQ FT 706 SQ FT

59.82 M<sup>2</sup> 5.75 M2 65.57 M2

○ ORAL REPRESENTATIONS CANNOT BE RELIED UPON AS CORRECTLY STATING THE REPRESENTATIONS OF THE DEVELOPER. FOR CORRECT REPRESENTATIONS, MAKE REFERENCE TO THIS BROCHURE AND TO THE DOCUMENTS REQUIRED BY SECTION 718.503, FLORIDA STATUTES. TO BE FURNISHED BY A DEVELOPER TO A BUYER OR LESSEE.

### RESIDENCE 11 LEVELS 14-32

JR 1 BEDROOM 1 BATH

 LIVING AREA
 TERRACE
 TOTAL

 537 Sq Ft
 62 SQ FT
 599 SQ FT

 49.88 M²
 5.75 M²
 55.63 M²

□ ORAL REPRESENTATIONS CANNOT BE RELIED UPON AS CORRECTLY STATING THE REPRESENTATIONS OF THE DEVELOPER. FOR CORRECT REPRESENTATIONS, MAKE REFERENCE TO THIS BROCHURE AND TO THE DOCUMENTS REQUIRED BY SECTION 718.503, FLORIDA STATUTES. TO BE FURNISHED BY A DEVELOPER TO A BUYER OR LESSEE.