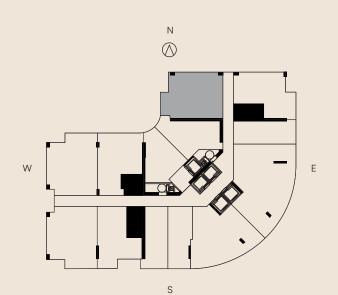

RESIDENCE 11
LEVELS 14-32

### RESIDENCE 11 LEVELS 14-32

JR 1 BEDROOM 1 BATH

 LIVING AREA
 TERRACE
 TOTAL

 537 Sq Ft
 62 SQ FT
 599 SQ FT

 49.88 M²
 5.75 M²
 55.63 M²

□ ORAL REPRESENTATIONS CANNOT BE RELIED UPON AS CORRECTLY STATING THE REPRESENTATIONS OF THE DEVELOPER. FOR CORRECT REPRESENTATIONS, MAKE REFERENCE TO THIS BROCHURE AND TO THE DOCUMENTS REQUIRED BY SECTION 718.503, FLORIDA STATUTES. TO BE FURNISHED BY A DEVELOPER TO A BUYER OR LESSEE.