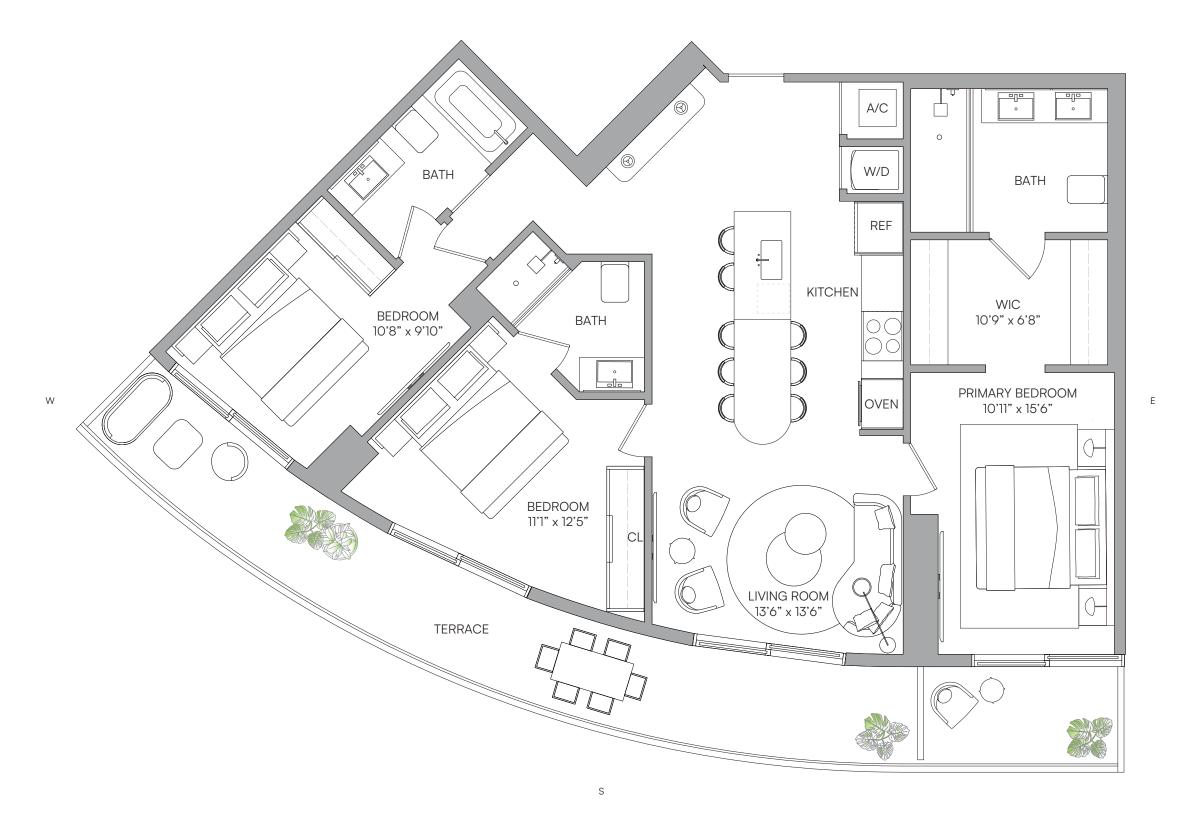

RESIDENCE 13 LEVELS 14-32

2 BEDROOMS 2 BATHS

LIVING AREA TERRACE TOTAL

908 Sq Ft 81 SQ FT 989 SQ FT

84.35 M<sup>2</sup> 7.52 M2 91.87 M2

○ ORAL REPRESENTATIONS CANNOT BE RELIED UPON AS CORRECTLY STATING THE REPRESENTATIONS OF THE DEVELOPER. FOR CORRECT REPRESENTATIONS, MAKE REFERENCE TO THIS BROCHURE AND TO THE DOCUMENTS REQUIRED BY SECTION 718.503, FLORIDA STATUTES, TO BE FURNISHED BY A DEVELOPER TO A BUYER OR LESSEE.

NO FEDERALAGENCY HAS JUDGED THE MERITS OR VALUE, IF ANY, OF THIS PROPERTY. THIS IS NOT AN OFFER TO BUY, THE CONDOMINIUM UNITS IN STATES WHERE SUCH OFFER OR SOLICITATION CANNOT BE MADE. THESE DRAWINGS ARE CONCEPTUAL ONLY AND ARE FOR THE CONVENIENCE OF REFERENCE. THEY SHOULD NOT BE RELIED UPON AS REPRESENTATIONS, EXPRESS OR IMPLIED, OF THE FINAL DETAIL OF THE RESIDENCES. UNITS SHOWN ARE EXAMPLES OF UNITTYPES AND MAY NOT DEPICT ACTUAL UNITS. STATED SQUARE FOOTAGES ARE RANGES FOR A PARTICULAR UNITTYPE AND ARE MEASURED TO THE EXTERIOR BOUNDARIES OF THE EXTERIOR WALLS AND THE CENTERLING OF INTERIOR DETAILS OF THE INTERIOR DETAILS OF THE EXTERIOR DATE OF THE INTERIOR DETAILS OF THE INTERIOR AIRSON OF CONDOMINIUM (WHICH CENTRAL UNIT TYPE AND ARE MADE. AND THE AREA OF THE UNIT AS DEFINITION OF THE FURNISH THE SUCKES, PLUMBING FINAL THE PURCHASE OF THE UNIT. CONSULTY ON ADDITION AND EXCLUSIVE THE FURNISHMENT OF DEFICED ARE NOT INCLUDED WITH THE PURCHASE OF THE UNIT. CONSULTY ON ADDITION AND MINE SUCKES, PLUMBING FINAL THE PURCHASE OF THE UNIT. CONSULTY ON ADDITION AND AUSTROOPS. THE RESOLUTION AND AUSTROOPS. THE RESOLUTION AND AUSTROOPS. SECRETARY OF THE THE PURCHASE ARE APPROXIMATE, WILL AND ASSOCIATED AND ANY ADDENDATHERETO FOR THE FURNISHMENT AND ANY ADDENDATHERETO FOR THE FURNISHMENT. THE PURCHASE ARE APPROXIMATE, WILL AND ASSOCIATED AND ASSOCIATED