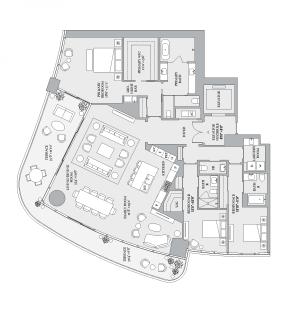

#### **STREGIS** MIAMI

# Residence B

4 bedrooms 5 bathrooms 1powder room

Interior 3,679 SF - 341.8 SQM

> Exterior 941 SF - 87.4 SQM

> > 8B \$7,740,000

17B \$7,850,000

26B \$8,990,000









4 bedrooms 5 bathrooms 1powder room

Interior 3,712 SF - 344.9 SQM

Exterior 941 SF - 87.4 SQM 734 SF - 68.2 SQM

**8A** \$9,560,000

39A \$11,060,000



REAVICE

B47H

MID-NICHT BAR

PRIMARY HEDROOM





## Residence D

### Residence C

| 3 bedrooms              | 2bedrooms                |
|-------------------------|--------------------------|
| 3 bathrooms             | 3 bathrooms              |
| 1powder room            | 1powder room + den       |
| Interior                | Interior                 |
| 2,987 SF - 277.5 SQM    | 2,616 SF - 243 SQM       |
| Exterior                | Exterior                 |
| 590 SF - 54.8 SQM       | 590 SF - 54.8 SQM        |
| <b>26C 36C</b>          | <b>25D 33D</b>           |
| \$6,065,000 \$6,665,000 | \$5,145,000. \$5,345,000 |

#### \*Pricing and availability are subject to change without notice