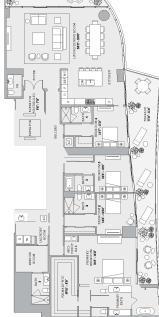

### Residence C

| 3 bedrooms              | 2bedrooms                |
|-------------------------|--------------------------|
| 3 bathrooms             | 3 bathrooms              |
| 1powder room            | 1powder room + den       |
| Interior                | Interior                 |
| 2,987 SF - 277.5 SQM    | 2,616 SF - 243 SQM       |
| Exterior                | Exterior                 |
| 590 SF - 54.8 SQM       | 590 SF - 54.8 SQM        |
| <b>26C 36C</b>          | <b>25D 33D</b>           |
| \$6,065,000 \$6,665,000 | \$5,145,000. \$5,345,000 |