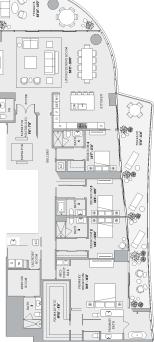

Interior 3,712 SF - 344.9 SQM

Exterior 941 SF - 87.4 SQM 734 SF - 68.2 SQM

**8A** \$9,560,000

39A \$11,060,000

REAVICE

B47H

MID-NICHT BAR

PRIMARY HEDROOM