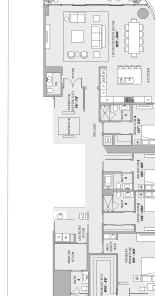

# Residence B

4 bedrooms 5 bathrooms 1powder room

Interior 3,679 SF - 341.8 SQM

> Exterior 941 SF - 87.4 SQM

> > 8B \$7,740,000

17B \$7,850,000

26B \$8,990,000

4 bedrooms 5 bathrooms 1powder room