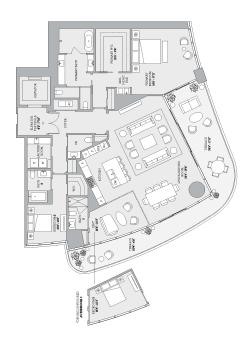

# Residence B

4 bedrooms 5 bathrooms 1powder room

Interior 3,679 SF - 341.8 SQM

> Exterior 941 SF - 87.4 SQM

> > 8B \$7,740,000

17B \$7,850,000

26B \$8,990,000

4 bedrooms 5 bathrooms 1powder room

Interior 3,712 SF - 344.9 SQM

Exterior 941 SF - 87.4 SQM 734 SF - 68.2 SQM

**8A** \$9,560,000

39A \$11,060,000

REAVICE

B47H

MID-NICHT BAR

PRIMARY HEDROOM