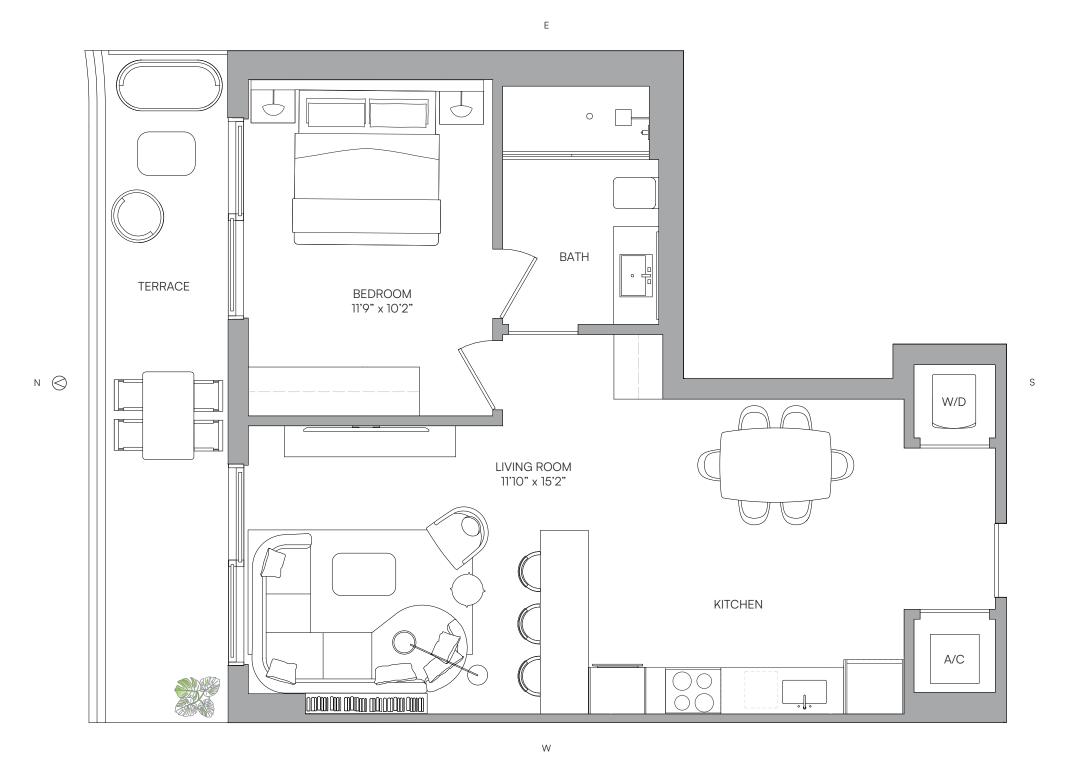

## **RESIDENCE 01** LEVELS 14-32

### RESIDENCE 01 LEVELS 14-32

#### 1 BEDROOM 1 BATH

| LIVING AREA          | TERRACE  | TOTAL     |
|----------------------|----------|-----------|
| 740 Sq Ft            | 93 SQ FT | 833 SQ FT |
| 68.74 M <sup>2</sup> | 8.63 M2  | 77.37 M2  |