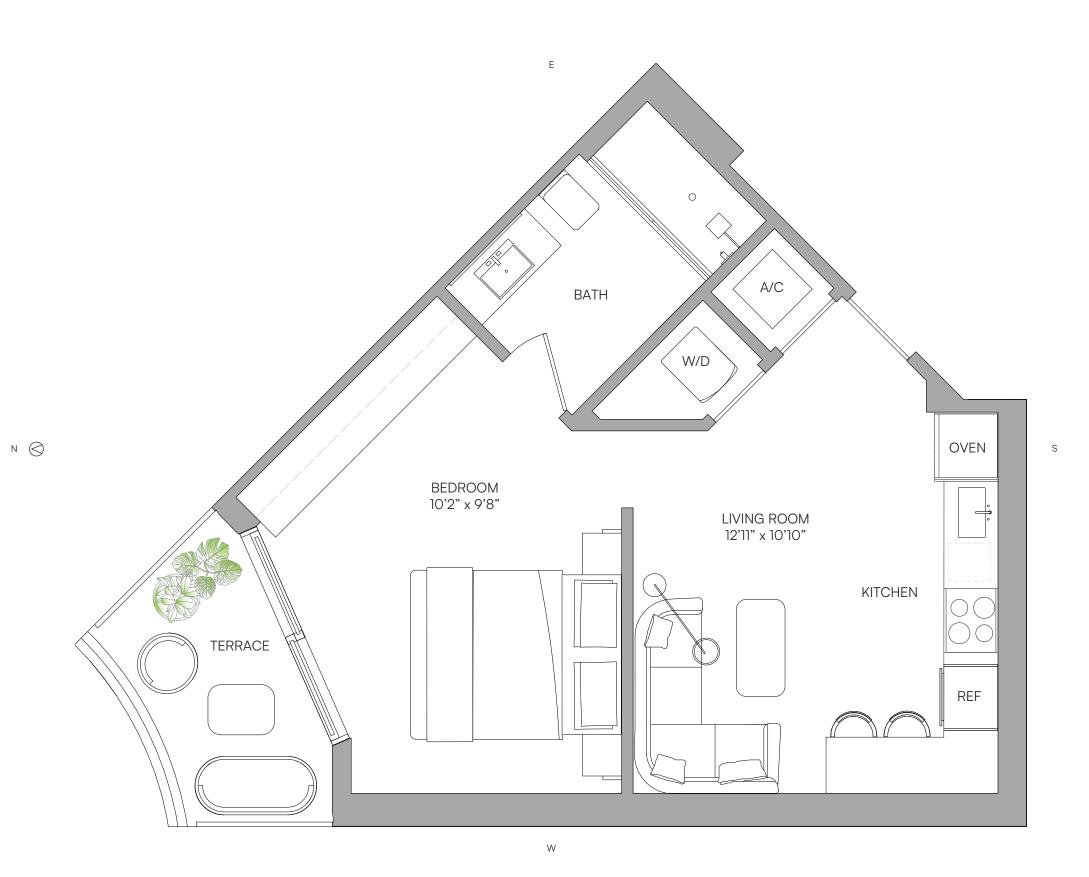

## **RESIDENCE 06** LEVELS 14-30

### RESIDENCE 06 LEVELS 14-30

#### STUDIO

| LIVING AREA          | TERRACE  | TOTAL     |
|----------------------|----------|-----------|
| 465 Sq Ft            | 93 SQ FT | 558 SQ FT |
| 43.19 M <sup>2</sup> | 8.63 M2  | 51.82 M2  |
| 43.19 M <sup>2</sup> | 8.63 M2  | 51.82 M2  |