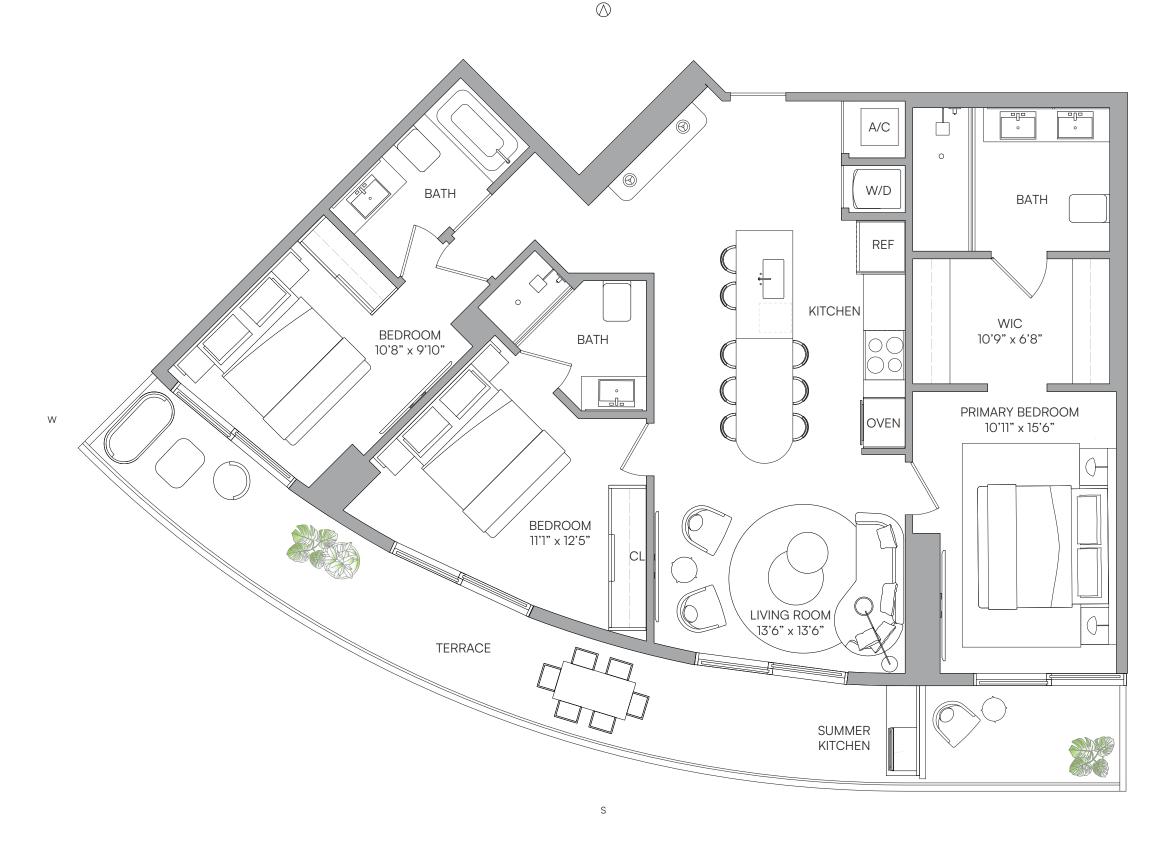

TICULAR UNIT WITHIN TH CONDOMINIUM. IMPROVEMENTS, LANDSCAPING AND AMENITIES DEPICTED MAY NOT EXIST. PRICES, PLANS, ARCHITECTURAL INTERPRETATIONS AND SPECIFICATIONS ARE SUBJECT TO CHANGE WITHOUT NOTICE. THE INFORMATION PRESENTED WITHIN THIS DOCUMENT IS CONCEPTUAL. THE IMAGES AND FEATURES CONTAINED HEREIN ARE NOT TO BE RELIED UPON OR USED AS A REFERENCE FOR SPECIFICATIONS. THE FOREGOING MATTERS ARE FURTHER ADDRESSED IN THE PURCHASE AGREEMENT AND ANY ADDENDATHERETO AND THE CONDOMINIUM DOCUMENTS.

### **RESIDENCE 03** LEVELS 15-33

# 

### RESIDENCE 03 LEVELS 15-33 3 BEDROOMS

3 BATHS

| LIVING AREA           | TERRACE   | TOTAL       |
|-----------------------|-----------|-------------|
| 1,326 Sq Ft           | 335 SQ FT | 1,661 SQ FT |
| 123.18 M <sup>2</sup> | 31.12 M2  | 154.30 M2   |





Ν

CRAL REPRESENTATIONS CANNOT BE RELIED UPON AS CORRECTLY STATING THE REPRESENTATIONS OF THE DEVELOPER. FOR CORRECT REPRESENTATIONS, MAKE REFERENCE TO THIS BROCHURE AND TO THE DOCUMENTS REQUIRED BY SECTION 718.503, FLORIDA STATUTES, TO BE FURNISHED BY A DEVELOPER. TO A BUYER OR LESSEE.

NO FEDERALAGENCY HAS JUDGED THE MERITS OR VALUE, IF ANY, OF THIS PROPERTY. THIS IS NOT AN OFFERTO SELL, OR SOLICITATION OF OFFERS TO BUY, THE CONDOMINIUM UNITS IN STATES WHERE SUCH OFFER OR SOLICITATION CANNOT BE MADE. THESE DRAWINGS ARE CONCEPTUAL ONLY AND ARE FOR THE FINAL DETAIL OF THE RESIDENCES. UNITS SHOWN ARE EXAMPLES OF UNIT TYPES AND MAY NOT DEPICTACTUAL UNITS. STATED SOLARE FOOTAGES ARE RANGES FOOTAGE ARE APPROXIMATE WALLS AND EVELCAPRET ON IN FACT ARE NOT INCLUDED BE DETERTION IS LESS THAN THE