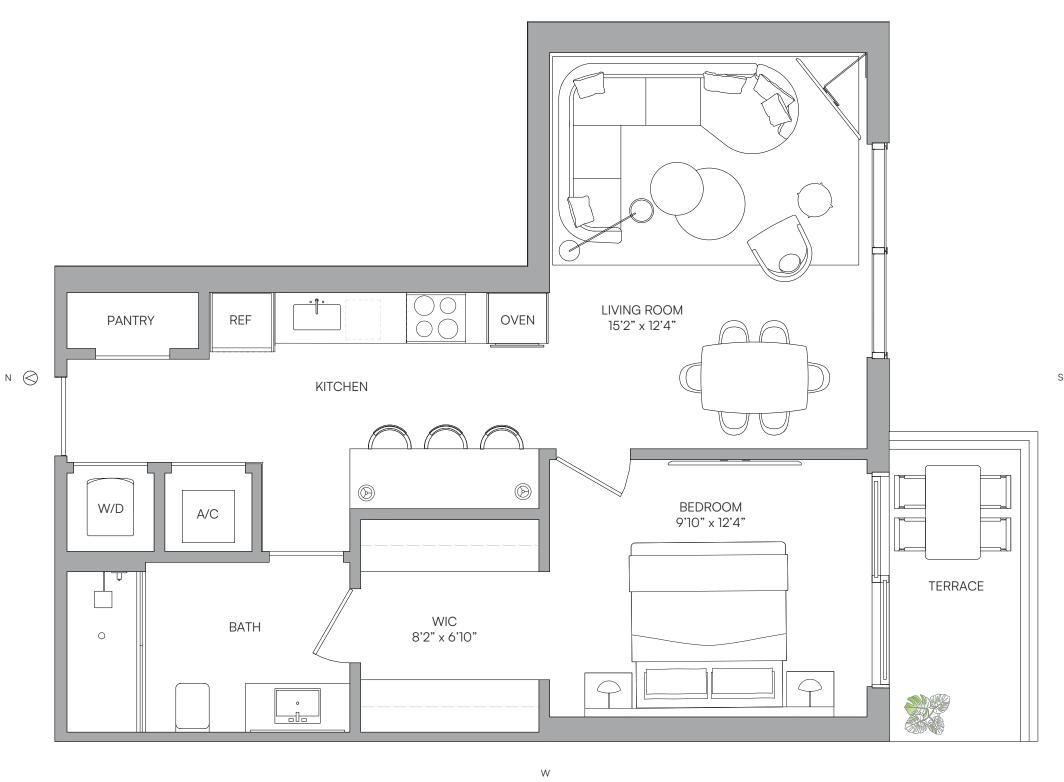

ED HERE. ALL DEPICTIONS OF APPLIANCES, PLUMBING FIXTURES, EQUIPMENT, CONDUNTS, SHORTAD DECOR ILLUSTRATED OR DEFICTED ARE NOT INCLUDED WITH THE PURCHASE OF THE UNIT. CONSULTYOUT PURCHASE AGREEMENT AND ANY ADDENDATHERETO FOR THE TEMS INCLUDED WITH THE PURCHASE OF THE UNIT. CONSULTYOUR PURCHASE OF THE UNIT. DIVENTIAL CONSTRUCTION. ADD AUDITONALLY, MEASUREMENTS OF ROOMS SET FORTH ON ANY FLOOR PLANE REPORTS OF ROOMS SET FORTH ON ANY FLOOR PLANE REPORTAGE SATE FORTAGE WITH ARE NOTINGLARD AND SUPONT AND ANY FLOOR P

## **RESIDENCE 07** LEVELS 14-31



### RESIDENCE 07 Levels 14-31

#### 1 BEDROOM 1 BATH

| LIVING AREA          | TERRACE  | TOTAL     |
|----------------------|----------|-----------|
| 708 Sq Ft            | 67 SQ FT | 775 SQ FT |
| 65.77 M <sup>2</sup> | 6.22 M2  | 71.99 M2  |





ORAL REPRESENTATIONS CANNOT BE RELIED UPON AS CORRECTLY STATING THE REPRESENTATIONS OF THE DEVELOPER. FOR CORRECT REPRESENTATIONS, MAKE REFERENCE TO THIS BROCHURE AND TO THE DOCUMENTS REQUIRED BY SECTION 718.503, FLORIDA STATUTES, TO BE FURNISHED BY A DEVELOPER TO A BUYER OR LESSEE.

NO FEDERALAGENCY HAS JUDGED THE MERITS OR VALUE, IF ANY, OF THIS PROPERTY. THIS IS NOT AN OFFER TO SELL, OR SOLICITATION OF OFFERS TO BUY, THE CONDOMINIUM UNITS IN STATES WHERE SUCH OFFER OR SOLICITATION CANNOT BE MADE. THESE DRAWINGS ARE CONCEPTUAL ONLYAND ARE FOR THE CONVENIENCE OF REFERENCE. THEY SHOULD NOT BE RELIED UPON AS REPRESENTATIONS, EXPRESS OR IMPLIED, OF THE FINAL DETAIL OF THE RESIDENCES. UNITS SHOWN ARE EXAMPLES OF UNITTYPES AND MAY NOT DEPICT ACTUAL UNITS. STATED SQUARE FOOTAGES ARE RANGES FO