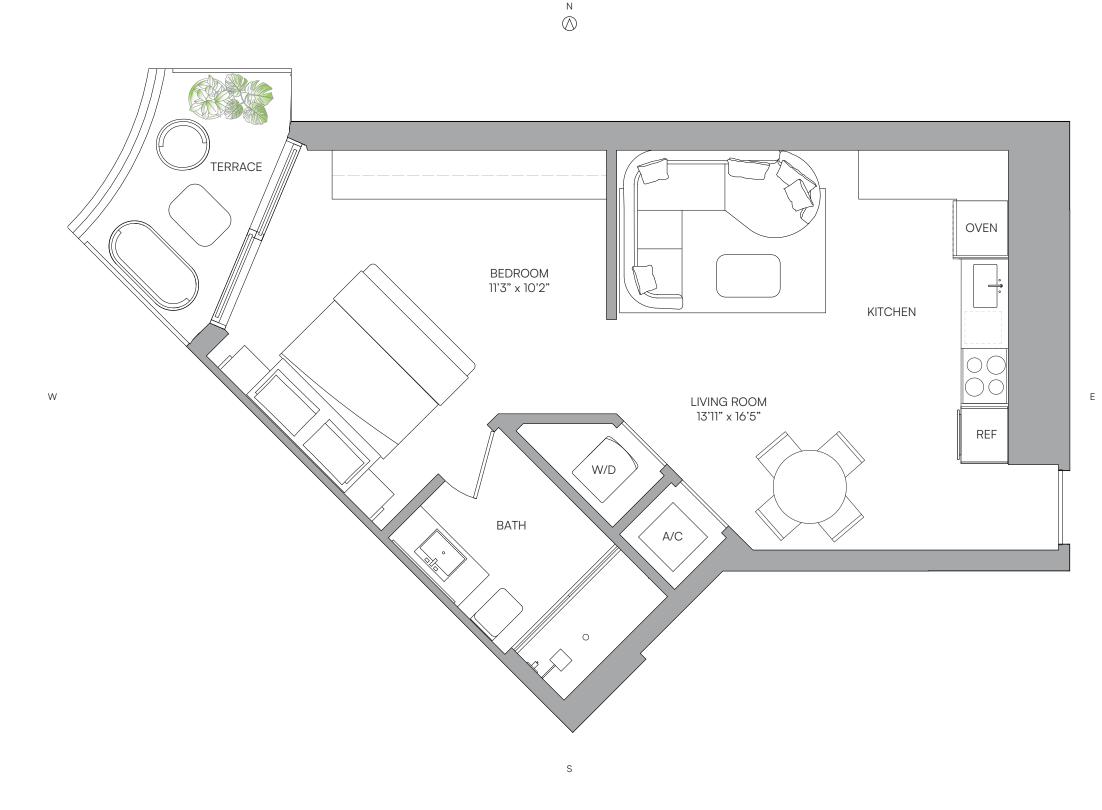

#### 1 BEDROOM 1 BATH

| LIVING AREA          | TERRACE  | TOTAL     |
|----------------------|----------|-----------|
| 740 Sq Ft            | 93 SQ FT | 833 SQ FT |
| 68.74 M <sup>2</sup> | 8.63 M2  | 77.37 M2  |