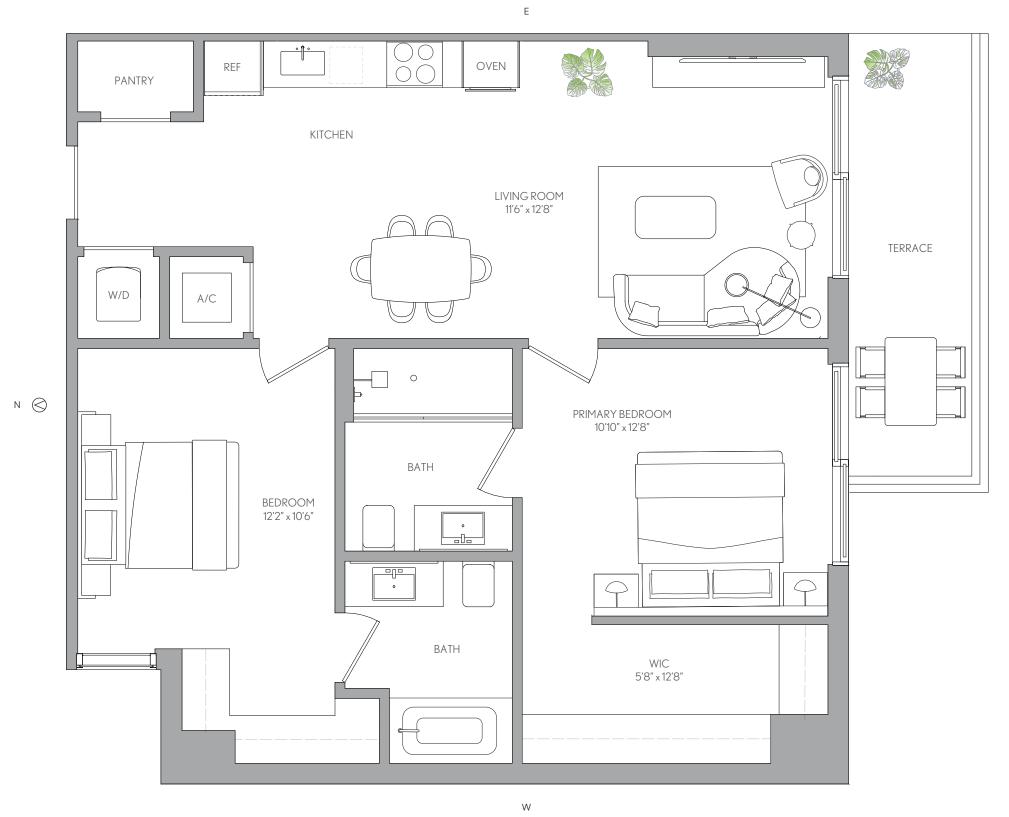

## **RESIDENCE 01** LEVELS 14-32

### RESIDENCE 01 LEVELS 14-32

#### 1 BEDROOM 1 BATH

| LIVING AREA          | TERRACE  | TOTAL     |
|----------------------|----------|-----------|
| 740 Sq Ft            | 93 SQ FT | 833 SQ FT |
| 68.74 M <sup>2</sup> | 8.63 M2  | 77.37 M2  |