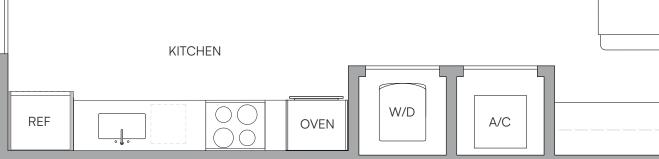

#### STUDIO

W

| LIVING AREA          | TERRACE  | TOTAL     |
|----------------------|----------|-----------|
| 465 Sq Ft            | 82 SQ FT | 547 SQ F1 |
| 43.19 M <sup>2</sup> | 7.61 M2  | 50.80 M2  |

A/C W/D

S

Е

Ν  $\bigcirc$ 

12 ORAL REPRESENTATIONS CANNOT BE RELIED UPON AS CORRECTLY STATING THE REPRESENTATIONS OF THE DEVELOPER. FOR CORRECT REPRESENTATIONS, MAKE REFERENCE TO THIS BROCHURE AND TO THE DOCUMENTS REQUIRED BY SECTION 718.503, FLORIDA STATUTES, TO BE FURNISHED BY A DEVELOPER TO A BUYER OR LESSEE.