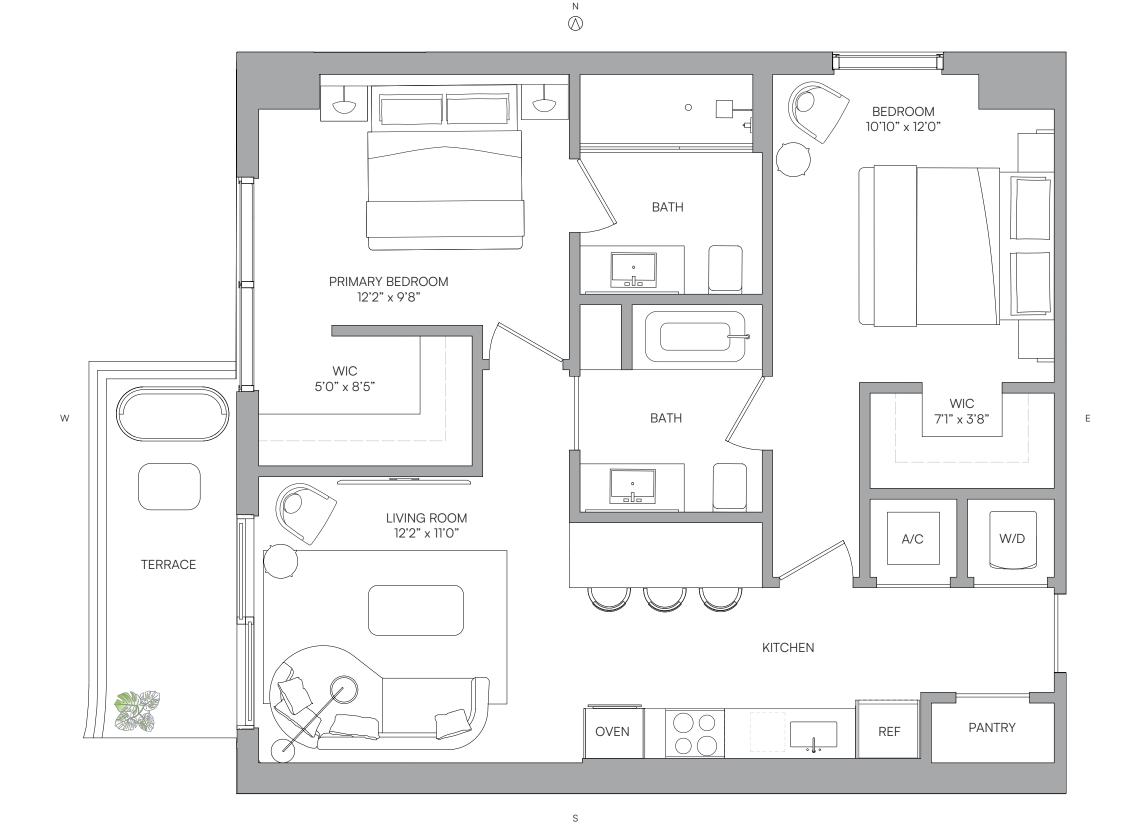

## **RESIDENCE 04** LEVELS 14-30

### RESIDENCE 04 LEVELS 14-30

#### 2 BEDROOMS 2 BATHS

| LIVING AREA          | TERRACE   | TOTAL       |
|----------------------|-----------|-------------|
| 943 Sq Ft            | 271 SQ FT | 1,214 SQ FT |
| 87.60 M <sup>2</sup> | 25.17 M2  | 112.77 M2   |