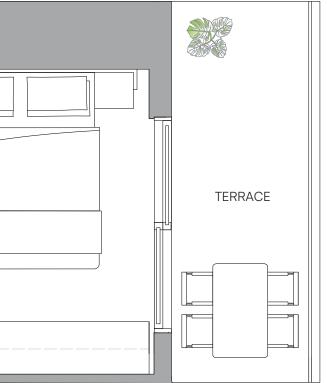

#### STUDIO

W

| LIVING AREA          | TERRACE  | TOTAL     |
|----------------------|----------|-----------|
| 465 Sq Ft            | 82 SQ FT | 547 SQ F1 |
| 43.19 M <sup>2</sup> | 7.61 M2  | 50.80 M2  |

A/C W/D

S

Е

Ν  $\bigcirc$ 

12 ORAL REPRESENTATIONS CANNOT BE RELIED UPON AS CORRECTLY STATING THE REPRESENTATIONS OF THE DEVELOPER. FOR CORRECT REPRESENTATIONS, MAKE REFERENCE TO THIS BROCHURE AND TO THE DOCUMENTS REQUIRED BY SECTION 718.503, FLORIDA STATUTES, TO BE FURNISHED BY A DEVELOPER TO A BUYER OR LESSEE.