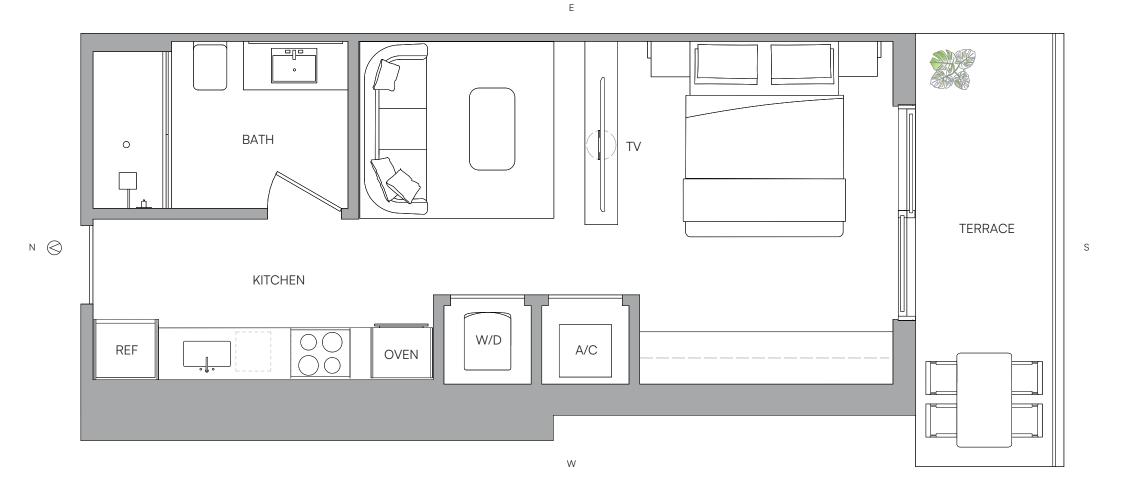

#### STUDIO

W

| LIVING AREA          | TERRACE  | TOTAL     |
|----------------------|----------|-----------|
| 465 Sq Ft            | 82 SQ FT | 547 SQ F1 |
| 43.19 M <sup>2</sup> | 7.61 M2  | 50.80 M2  |