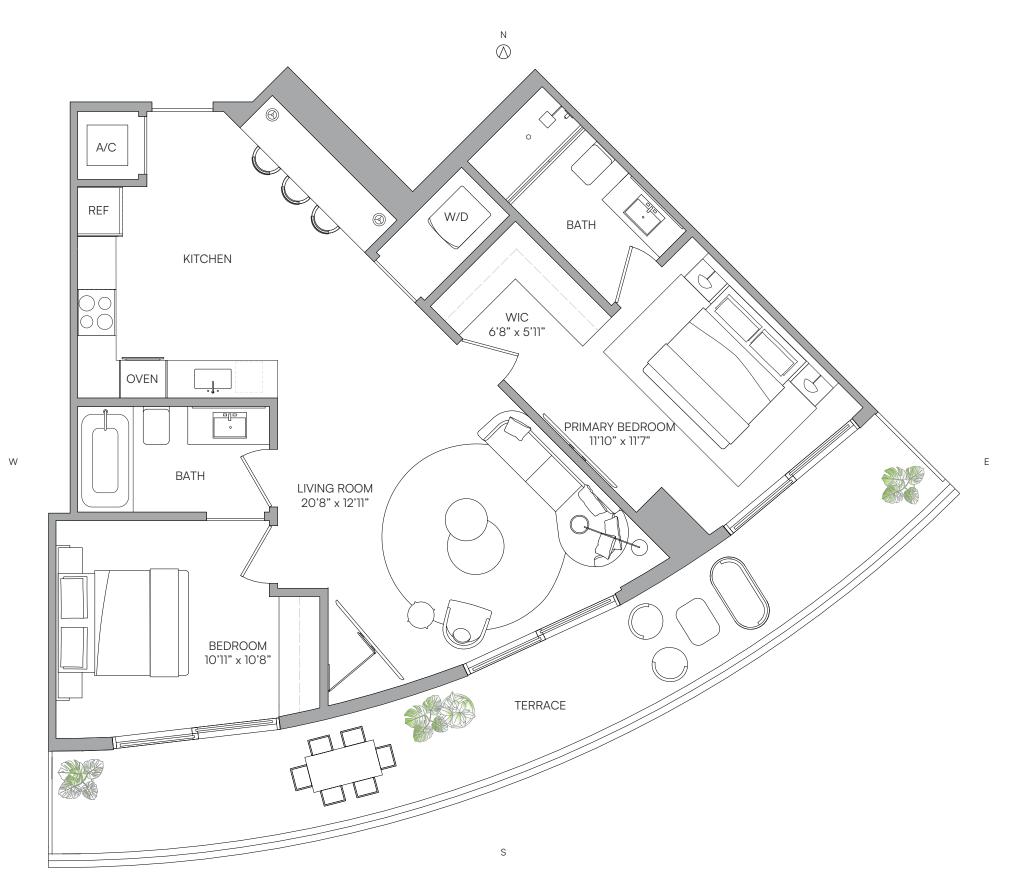

## **RESIDENCE 01** LEVELS 14-32

### RESIDENCE 01 LEVELS 14-32

#### 1 BEDROOM 1 BATH

| LIVING AREA          | TERRACE  | TOTAL     |
|----------------------|----------|-----------|
| 740 Sq Ft            | 93 SQ FT | 833 SQ FT |
| 68.74 M <sup>2</sup> | 8.63 M2  | 77.37 M2  |