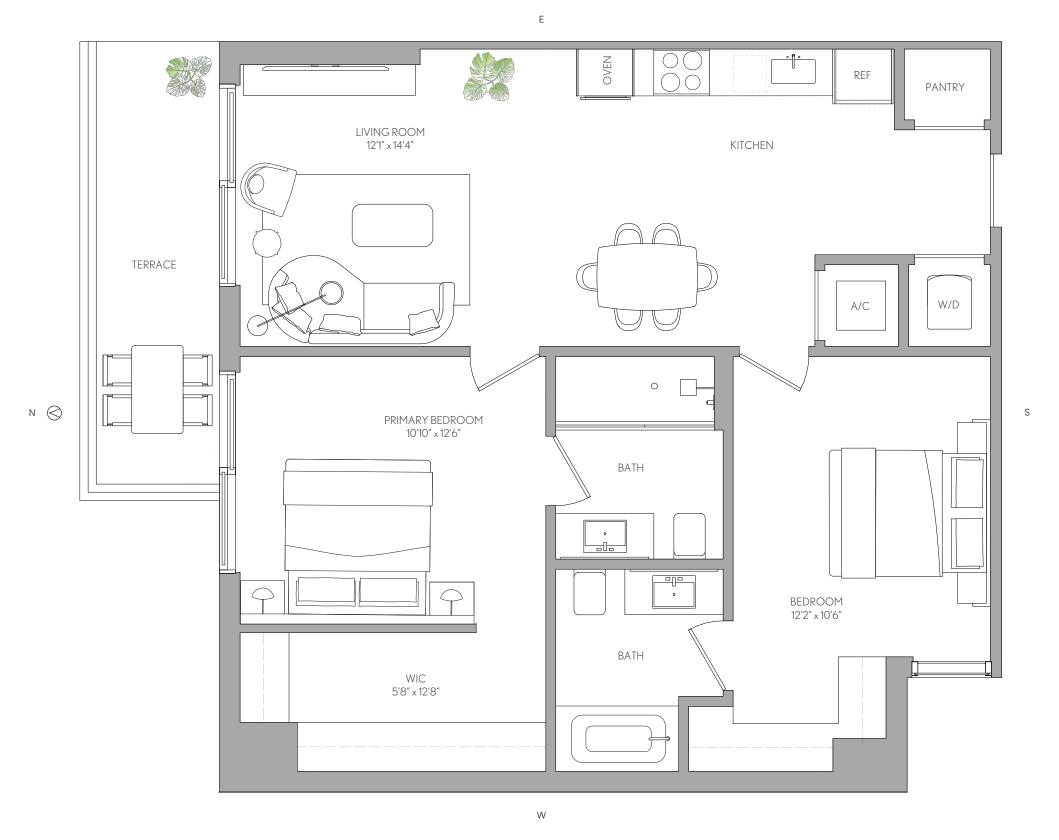

## **RESIDENCE 01** LEVELS 14-32

### RESIDENCE 01 LEVELS 14-32

#### 1 BEDROOM 1 BATH

| LIVING AREA          | TERRACE  | TOTAL     |
|----------------------|----------|-----------|
| 740 Sq Ft            | 93 SQ FT | 833 SQ FT |
| 68.74 M <sup>2</sup> | 8.63 M2  | 77.37 M2  |