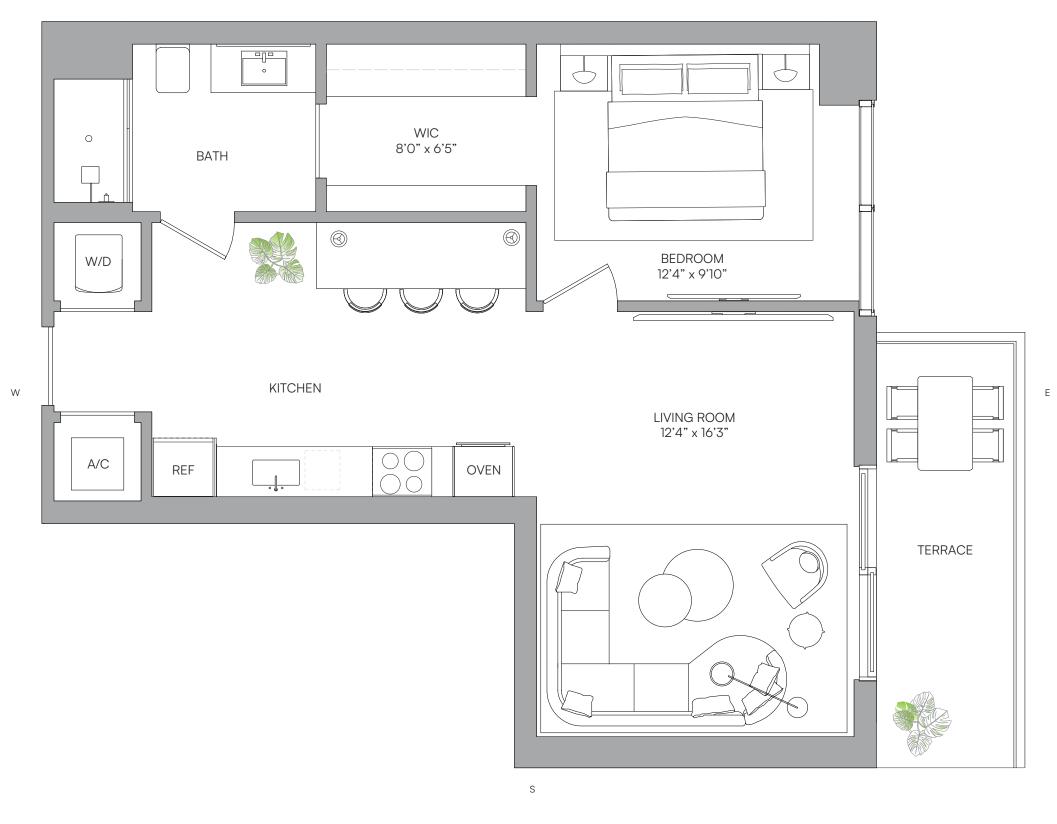

## **RESIDENCE 01** LEVELS 14-32

### RESIDENCE 01 LEVELS 14-32

#### 1 BEDROOM 1 BATH

| LIVING AREA          | TERRACE  | TOTAL     |
|----------------------|----------|-----------|
| 740 Sq Ft            | 93 SQ FT | 833 SQ FT |
| 68.74 M <sup>2</sup> | 8.63 M2  | 77.37 M2  |