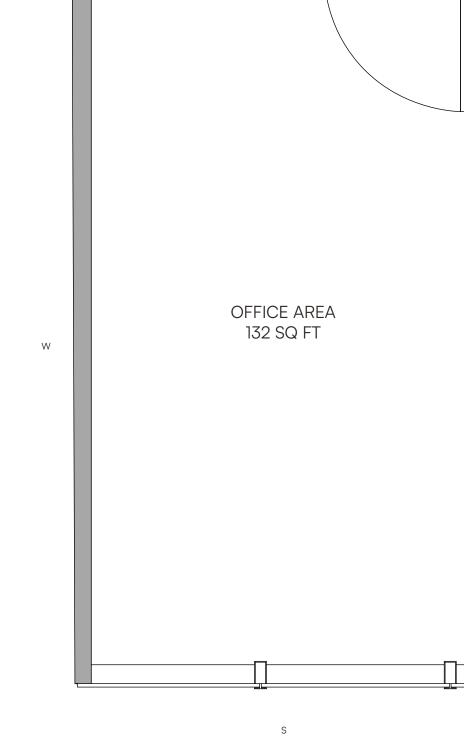

#### OFFICE 14 LEVEL 02

OFFICE 132 Sq Ft 12.26 M<sup>2</sup>

N (

12 ORAL REPRESENTATIONS CANNOT BE RELIED UPON AS CORRECTLY STATING THE REPRESENTATIONS OF THE DEVELOPER. FOR CORRECT REPRESENTATIONS, MAKE REFERENCE TO THIS BROCHURE AND TO THE DOCUMENTS REQUIRED BY SECTION 718.503, FLORIDA STATUTES, TO BE FURNISHED BY A DEVELOPER. FOR CORRECT REPRESENTATIONS, MAKE REFERENCE TO THIS BROCHURE AND TO THE DOCUMENTS REQUIRED BY SECTION 718.503, FLORIDA STATUTES, TO BE FURNISHED BY A DEVELOPER. FOR CORRECT REPRESENTATIONS, MAKE REFERENCE TO THIS BROCHURE AND TO THE DOCUMENTS REQUIRED BY SECTION 718.503, FLORIDA STATUTES, TO BE FURNISHED BY A DEVELOPER. FOR CORRECT REPRESENTATIONS, MAKE REFERENCE TO THIS BROCHURE AND TO THE DOCUMENTS REQUIRED BY SECTION 718.503, FLORIDA STATUTES, TO BE FURNISHED BY A DEVELOPER. TO A BUYER OR LESSEE.