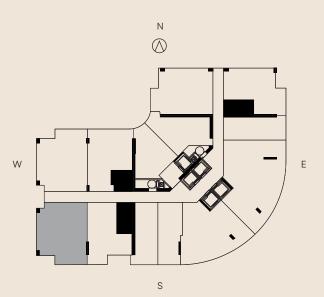

## RESIDENCE 11 LEVELS 14-32

### RESIDENCE 11 LEVELS 14-32

#### JR 1 BEDROOM 1 BATH

| LIVING AREA          | TERRACE  | TOTAL     |
|----------------------|----------|-----------|
| 537 Sq Ft            | 62 SQ FT | 599 SQ FT |
| 49.88 M <sup>2</sup> | 5.75 M2  | 55.63 M2  |