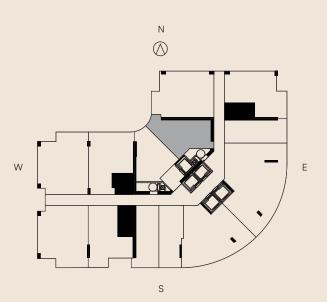

## **RESIDENCE 09** LEVELS 14-31

### RESIDENCE 09 LEVELS 14-31

#### 2 BEDROOMS 2 BATHS

| LIVING AREA          | TERRACE   | TOTAL       |
|----------------------|-----------|-------------|
| 957 Sq Ft            | 105 SQ FT | 1,062 SQ FT |
| 88.90 M <sup>2</sup> | 9.75 M2   | 98.65 M2    |