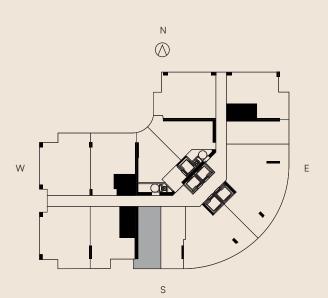

## **RESIDENCE 09** LEVELS 14-31

### RESIDENCE 09 LEVELS 14-31

#### 2 BEDROOMS 2 BATHS

| LIVING AREA          | TERRACE   | TOTAL       |
|----------------------|-----------|-------------|
| 957 Sq Ft            | 105 SQ FT | 1,062 SQ FT |
| 88.90 M <sup>2</sup> | 9.75 M2   | 98.65 M2    |