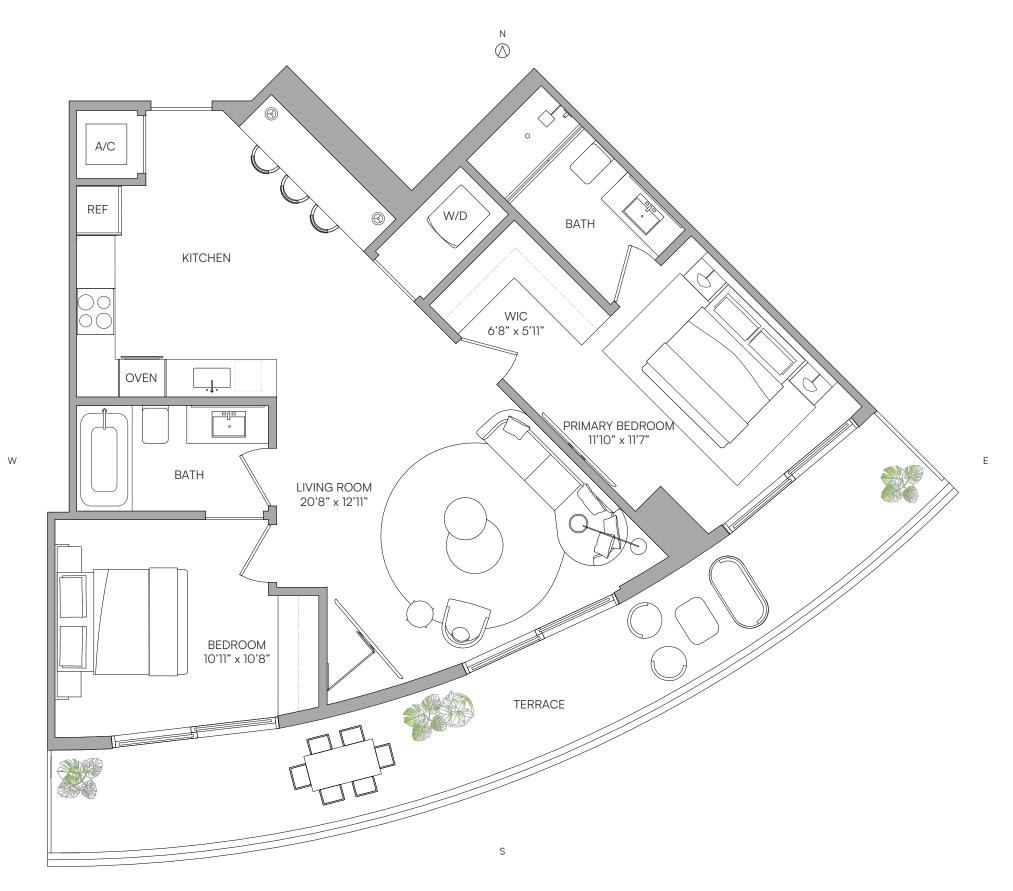

## **RESIDENCE 02** LEVELS 14-32

#### **RESIDENCE 02** LEVELS 14-32

#### STUDIO

W

| LIVING AREA          | TERRACE  | TOTAL     |
|----------------------|----------|-----------|
| 465 Sq Ft            | 82 SQ FT | 547 SQ F1 |
| 43.19 M <sup>2</sup> | 7.61 M2  | 50.80 M2  |