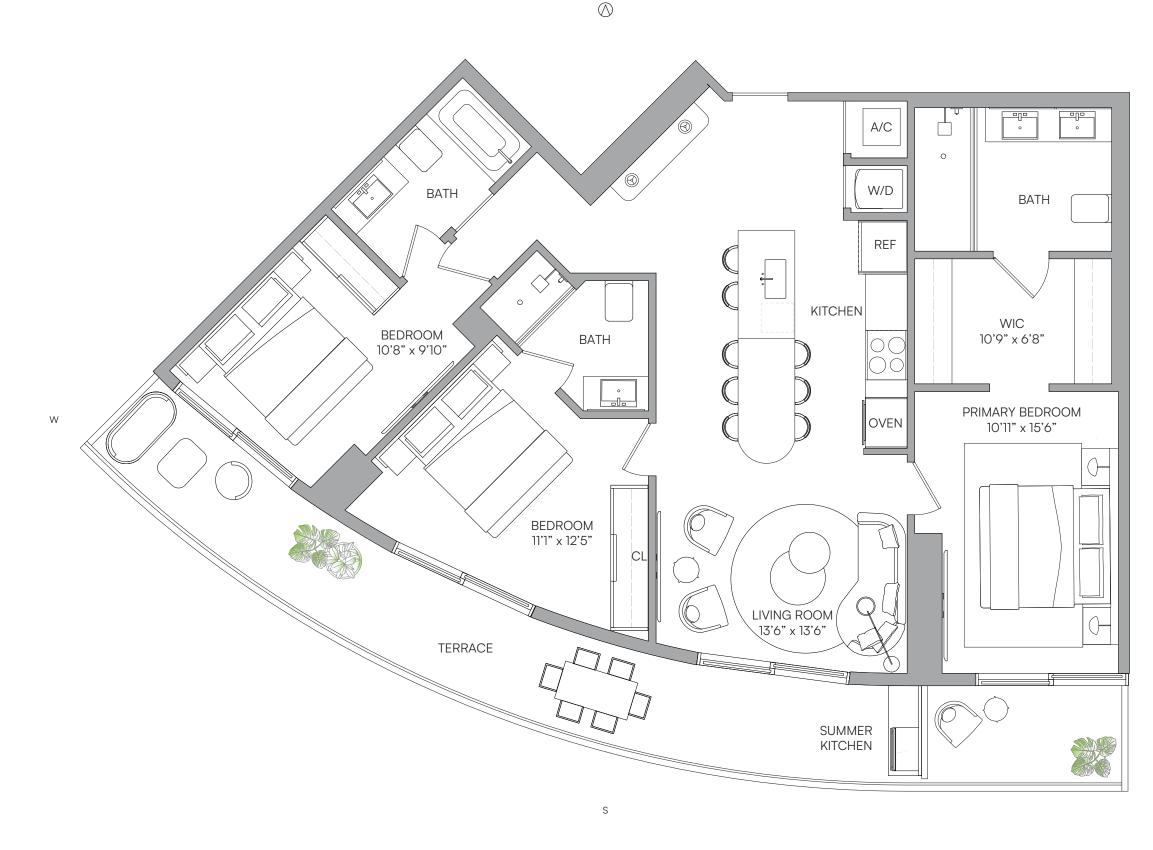

### **RESIDENCE 03** LEVELS 15-33

### RESIDENCE 03 LEVELS 15-33 3 BEDROOMS

3 BATHS

| LIVING AREA           | TERRACE   | TOTAL       |
|-----------------------|-----------|-------------|
| 1,326 Sq Ft           | 335 SQ FT | 1,661 SQ FT |
| 123.18 M <sup>2</sup> | 31.12 M2  | 154.30 M2   |