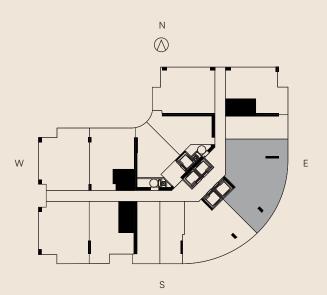

### **RESIDENCE 03** LEVELS 15-33

### RESIDENCE 03 LEVELS 15-33 3 BEDROOMS

3 BATHS

| LIVING AREA           | TERRACE   | TOTAL       |
|-----------------------|-----------|-------------|
| 1,326 Sq Ft           | 335 SQ FT | 1,661 SQ FT |
| 123.18 M <sup>2</sup> | 31.12 M2  | 154.30 M2   |