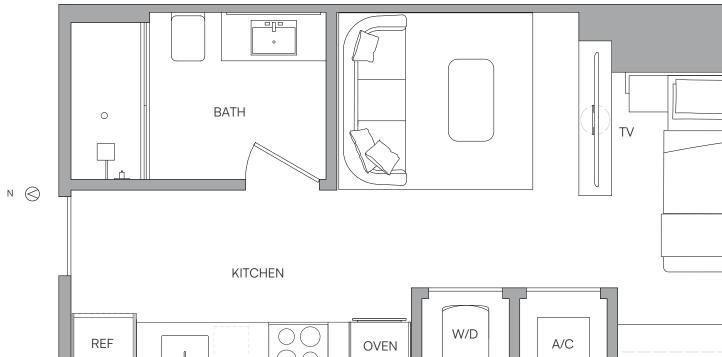

DDENDATHERETO FOR THE TEMS INCLUDED WITH THE UNIT. DIMENSIONS AND DECOR ILLUSTRATED ON DEPICTED ARE APPROXIMATE, WILL VARY WITH SPECIFIC UNIT TYPE AND MAY VARY WITH ACTUAL CONSTRUCTION. ADD DECOR FILL ON THE VERTION SET FORTH ON ANY FLOOR PLAN ARE NOMINAL AND GENERALLY TAKEN AT THE GREATEST POINTS OF EACH GIVEN NOOM (AS IF THE ROOM WERE A PERFECT RECTANGLE), WITHOUT REGARD FOR ANY CUTOUTS. UNIT ORIGINAL MARK MODIFICATION, SIZE AND DRAILING/BALUSTRATE), STRUCTURE AND MECHANINAL AND GENERALLY TAKEN AT THE GREATEST POINTS OF EACH GIVEN NOOM (AS IF THE ROOM WERE A PERFECT RECTANGLE), WITHOUT REGARD FOR ANY

## **RESIDENCE 05** LEVELS 14-30



## RESIDENCE 05

#### STUDIO

| TERRACE  | TOTAL    |
|----------|----------|
| 76 SQ FT | 528 SQ F |
| 7.06 M2  | 49.05 M2 |
|          | 76 SQ FT |





W

Е

□ ORAL REPRESENTATIONS CANNOT BE RELIED UPON AS CORRECTLY STATING THE REPRESENTATIONS OF THE DEVELOPER. FOR CORRECT REPRESENTATIONS, MAKE REFERENCE TO THIS BROCHURE AND TO THE DOCUMENTS REQUIRED BY SECTION 718.503, FLORIDA STATUTES, TO BE FURNISHED BY A DEVELOPER TO A BUYER OR LESSEE.

NO FEDERALAGENCY HAS JUDGED THE MERITS OR VALUE, IF ANY, OF THIS PROPERTY. THIS IS NOT AN OFFER TO SELL, OR SOLICITATION OF OFFERS TO BUY, THE CONDOMINIUM UNITS IN STATES WHERE SUCH OFFER OR SOLICITATION CANNOT BE MADE. THESE DRAWINGS ARE CONCEPTUAL ONLY AND ARE FOR THE CONVENIENCE OF REFERENCE. THEY SHOULD NOT BE RELIED UPON AS REPRESENTATIONS, EXPRESS OR IMPLIED, OF THE FINAL DETAIL OF THE RESIDENCES. UNITS SHOWN ARE EXAMPLES OF UNIT TYPES AND MAY NOT DEPICT ACTUAL UNITS. STATED SOLICITATION CANNOT