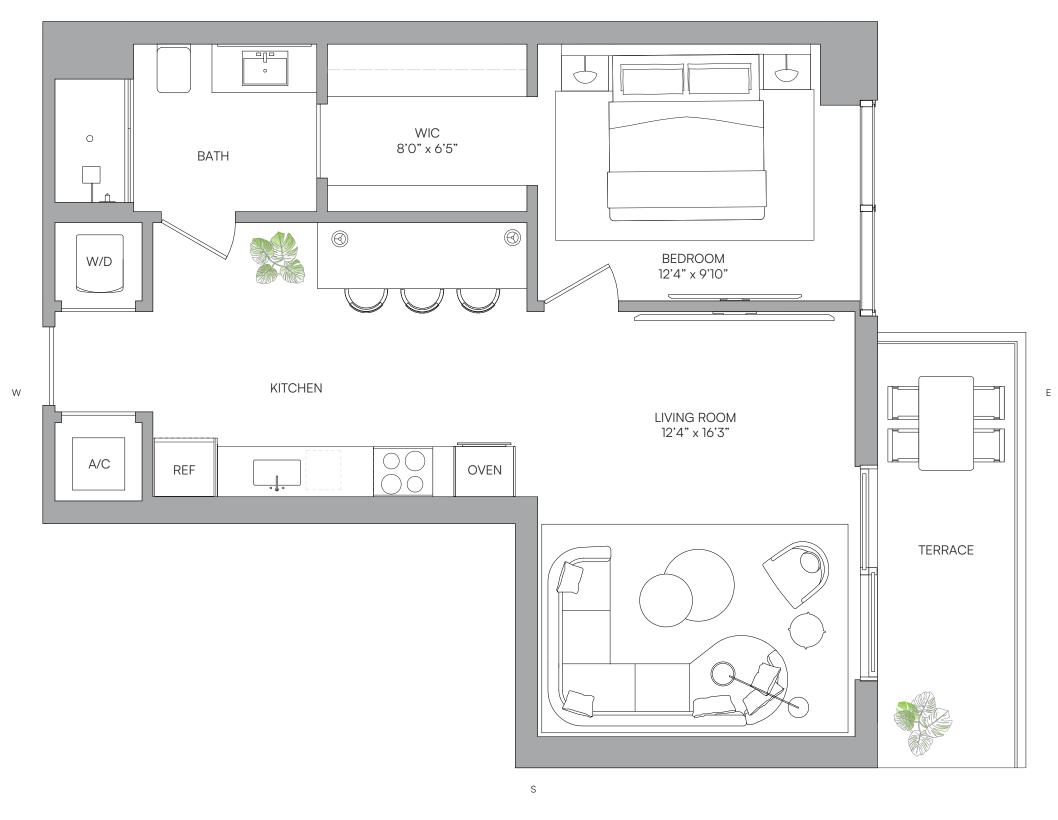

FLECTED HERE. ALL DEPICTIONS OF APPLIANCES, PLUMBING FIXTURES, EQUIPMENT, CONDUNITY, FLORDARD SQUARE FOOTAGE ARE APPROXIMATE, WILL VARY WITH SPECIFIC UNIT TYPE AND MAY VARY WITH ACTUAL CONSTRUCTION. ADD ECOR ILLUSTRATED OR DEFICTED ARE NOT INCLUDED WITH THE PURCHASE OF THE UNIT. CONSULTYOUT PURCHASE AGREEMENT AND ANY ADDENDATHERETO FOR THE ITEMS INCLUDED WITH THE PURCHASE OF THE UNIT. CONSULTYOUR PURCHASE OF THE UNIT TYPE AND MAY VARY WITH SPECIFIC UNIT TYPE AND MAY VARY WITH ACTUAL CONSTRUCTION. ADD DECOR

## **RESIDENCE 01** LEVELS 14-32





### RESIDENCE 01 LEVELS 14-32

#### 1 BEDROOM 1 BATH

| LIVING AREA          | TERRACE  | TOTAL     |
|----------------------|----------|-----------|
| 740 Sq Ft            | 93 SQ FT | 833 SQ FT |
| 68.74 M <sup>2</sup> | 8.63 M2  | 77.37 M2  |





ORAL REPRESENTATIONS CANNOT BE RELIED UPON AS CORRECTLY STATING THE REPRESENTATIONS OF THE DEVELOPER. FOR CORRECT REPRESENTATIONS, MAKE REFERENCE TO THIS BROCHURE AND TO THE DOCUMENTS REQUIRED BY SECTION 718.503, FLORIDA STATUTES, TO BE FURNISHED BY A DEVELOPER. TO A BUYER OR LESSEE.

NO FEDERALAGENCY HAS JUDGED THE MERITS OR VALUE, IF ANY, OF THIS PROPERTY. THIS IS NOT AN OFFER TO SELL, OR SOLICITATION OF OFFERS TO BUY, THE CONDOMINIUM UNITS IN STATES WHERE SUCH OFFER OR SOLICITATION CANNOT BE MADE. THESE DRAWINGS ARE CONCEPTUAL ONLYAND ARE FOR THE CONVENIENCE OF REFERENCE. THEY SHOULD NOT BE RELIED UPON AS REPRESENTATIONS, EXPRESS OR IMPLIED, OF THE FINAL DETAIL OF THE RESIDENCES. UNITS SHOWN ARE EXAMPLES OF UNITTYPES AND MAY NOT DEPICT ACTUAL UNITS. STATED SOLICAR DIVIDENTION CANNOT B