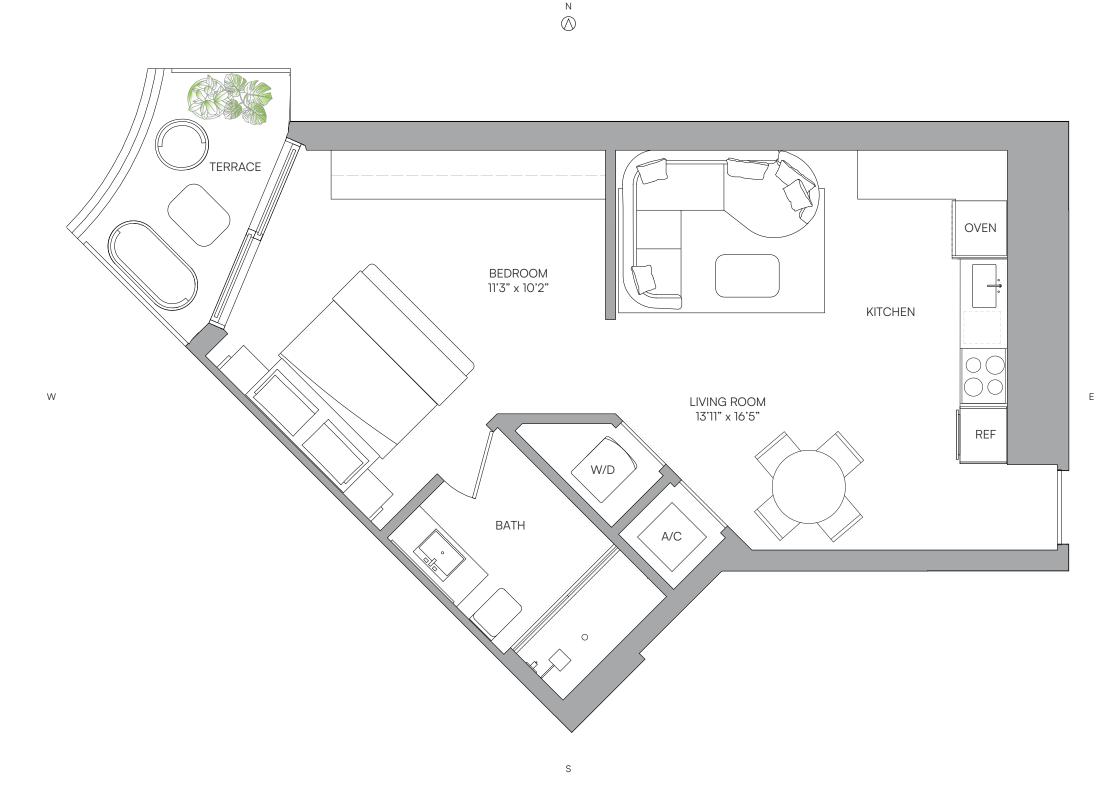

## **RESIDENCE 09** LEVELS 14-31

### RESIDENCE 09 LEVELS 14-31

#### 2 BEDROOMS 2 BATHS

| LIVING AREA          | TERRACE   | TOTAL       |
|----------------------|-----------|-------------|
| 957 Sq Ft            | 105 SQ FT | 1,062 SQ FT |
| 88.90 M <sup>2</sup> | 9.75 M2   | 98.65 M2    |