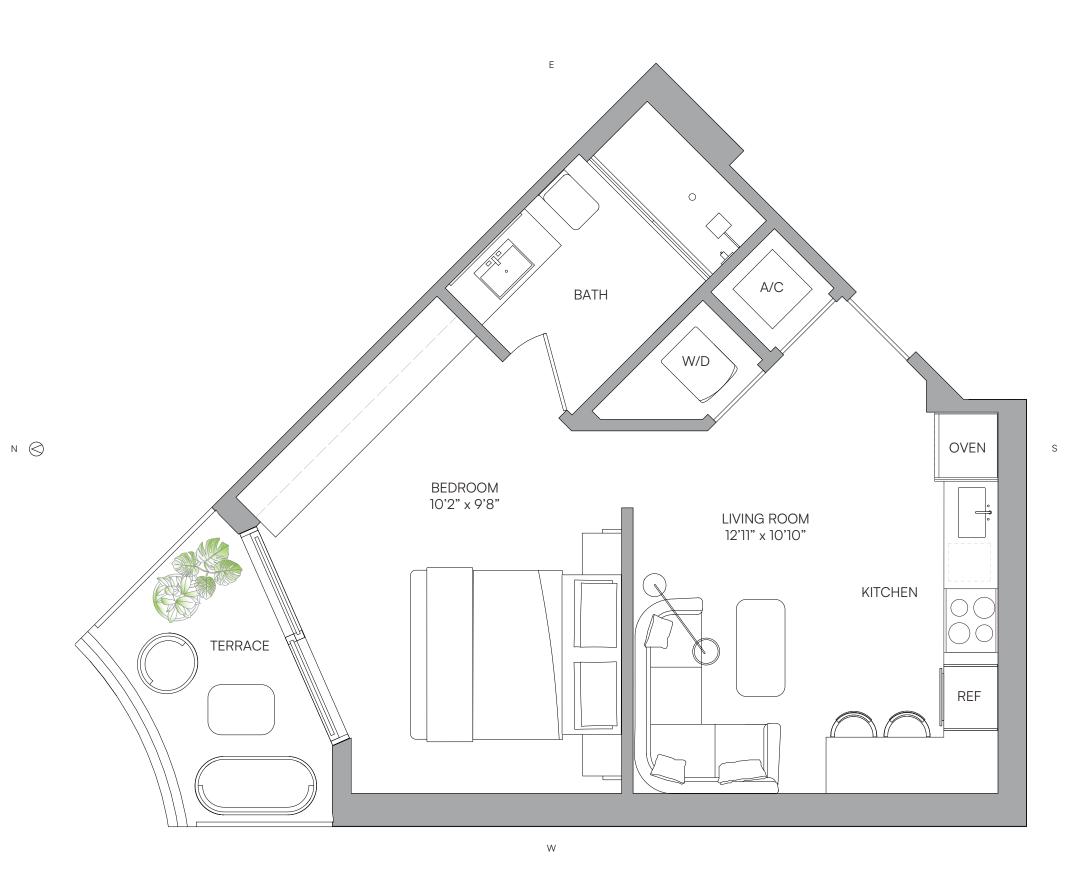

#### STUDIO

| TERRACE  | TOTAL    |
|----------|----------|
| 76 SQ FT | 528 SQ F |
| 7.06 M2  | 49.05 M2 |
|          | 76 SQ FT |

W

Е

□ ORAL REPRESENTATIONS CANNOT BE RELIED UPON AS CORRECTLY STATING THE REPRESENTATIONS OF THE DEVELOPER. FOR CORRECT REPRESENTATIONS, MAKE REFERENCE TO THIS BROCHURE AND TO THE DOCUMENTS REQUIRED BY SECTION 718.503, FLORIDA STATUTES, TO BE FURNISHED BY A DEVELOPER TO A BUYER OR LESSEE.