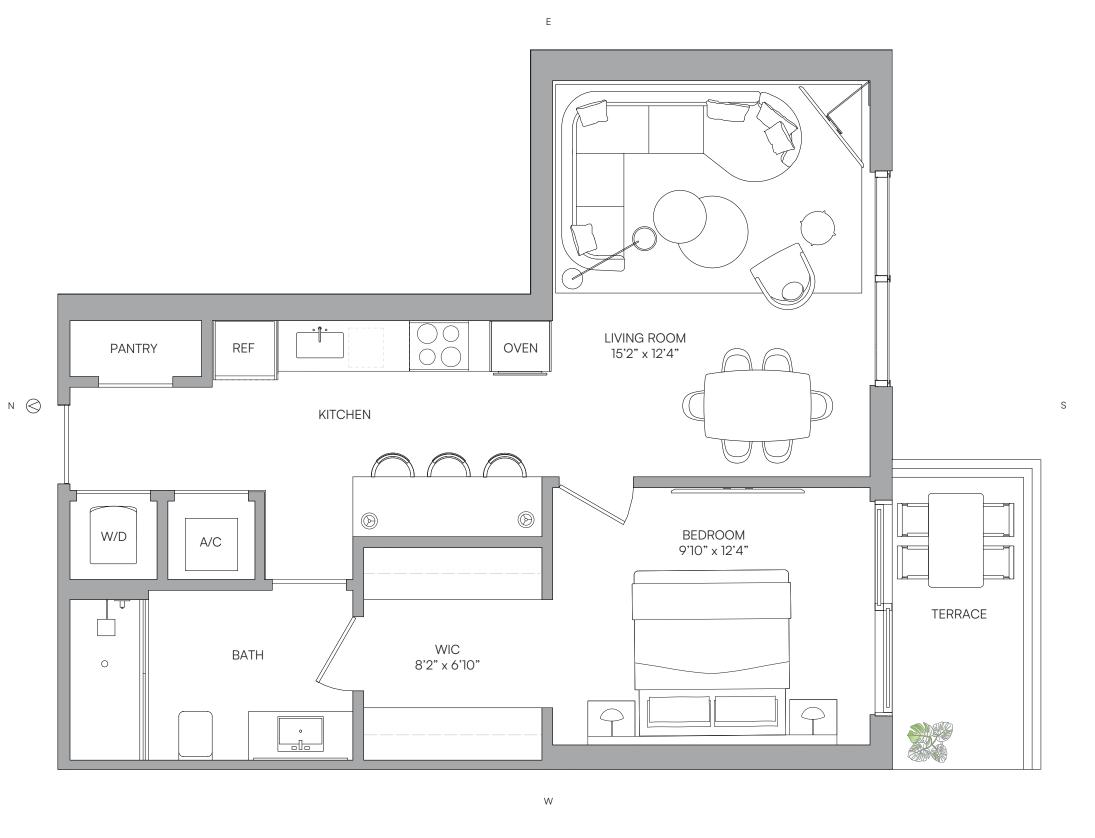

## RESIDENCE 11 LEVELS 14-32

### RESIDENCE 11 LEVELS 14-32

#### JR 1 BEDROOM 1 BATH

| LIVING AREA          | TERRACE  | TOTAL     |
|----------------------|----------|-----------|
| 537 Sq Ft            | 62 SQ FT | 599 SQ FT |
| 49.88 M <sup>2</sup> | 5.75 M2  | 55.63 M2  |