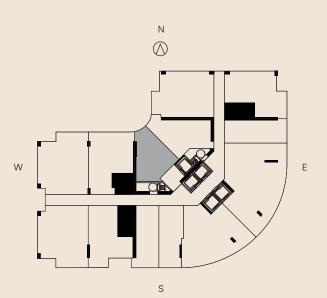

#### STUDIO

| TERRACE  | TOTAL    |
|----------|----------|
| 76 SQ FT | 528 SQ F |
| 7.06 M2  | 49.05 M2 |
|          | 76 SQ FT |

W

Е

□ ORAL REPRESENTATIONS CANNOT BE RELIED UPON AS CORRECTLY STATING THE REPRESENTATIONS OF THE DEVELOPER. FOR CORRECT REPRESENTATIONS, MAKE REFERENCE TO THIS BROCHURE AND TO THE DOCUMENTS REQUIRED BY SECTION 718.503, FLORIDA STATUTES, TO BE FURNISHED BY A DEVELOPER TO A BUYER OR LESSEE.