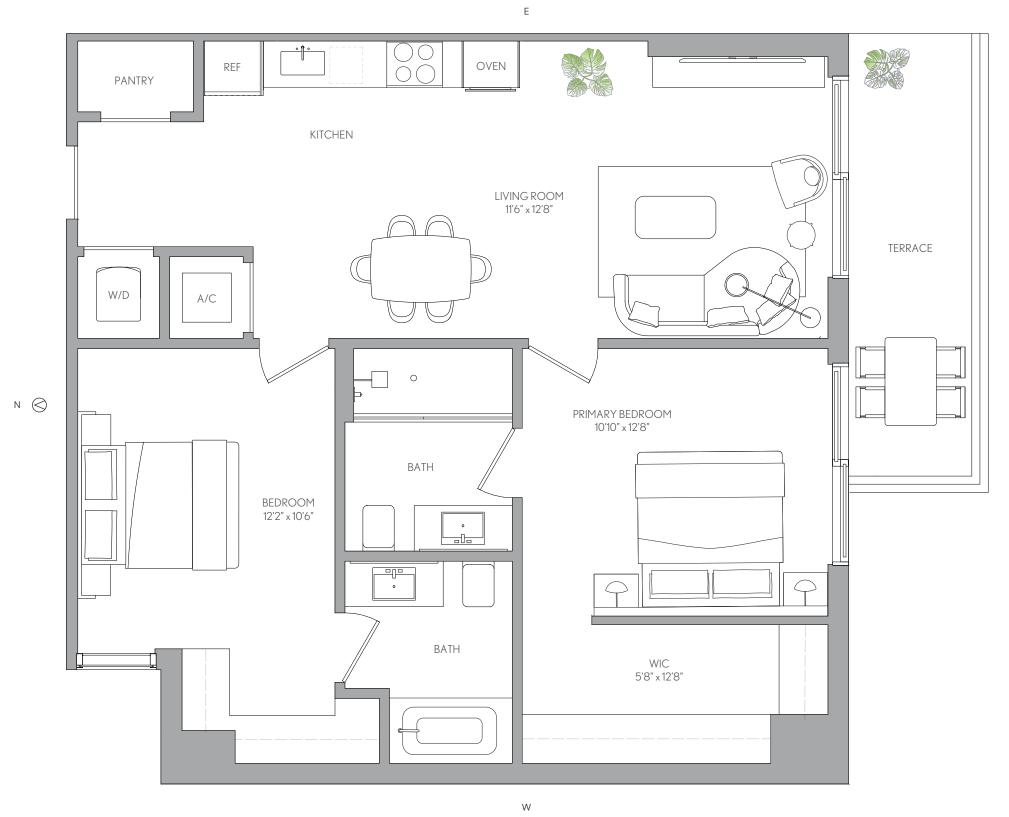

## RESIDENCE 11 LEVELS 14-32

### RESIDENCE 11 LEVELS 14-32

#### JR 1 BEDROOM 1 BATH

| LIVING AREA          | TERRACE  | TOTAL     |
|----------------------|----------|-----------|
| 537 Sq Ft            | 62 SQ FT | 599 SQ FT |
| 49.88 M <sup>2</sup> | 5.75 M2  | 55.63 M2  |