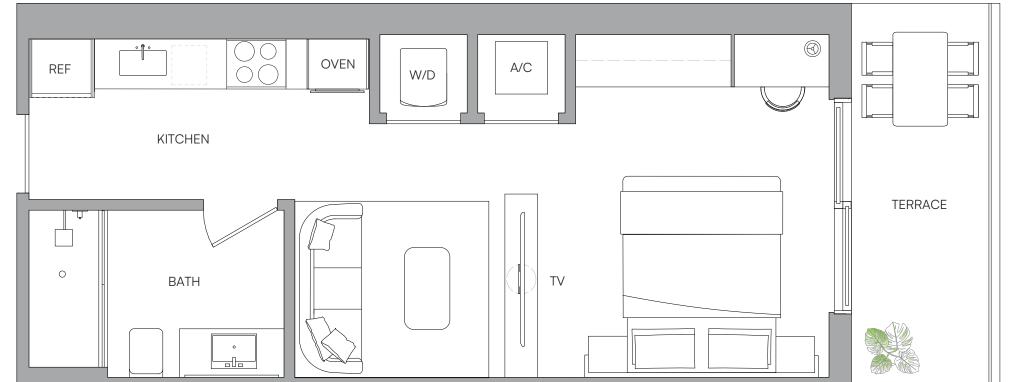

## **RESIDENCE 06** LEVELS 14-30

#### RESIDENCE 06 LEVELS 14-30

#### STUDIO

| LIVING AREA          | TERRACE  | TOTAL     |
|----------------------|----------|-----------|
| 465 Sq Ft            | 93 SQ FT | 558 SQ FT |
| 43.19 M <sup>2</sup> | 8.63 M2  | 51.82 M2  |
| 43.19 M <sup>2</sup> | 8.63 M2  | 51.82 M2  |