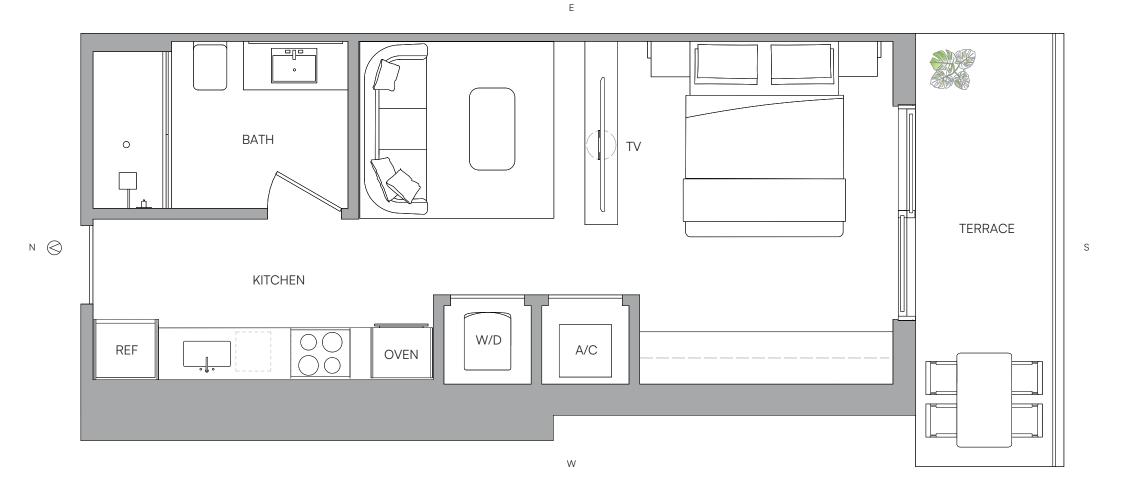

## **RESIDENCE 05** LEVELS 14-30

## RESIDENCE 05

#### STUDIO

| TERRACE  | TOTAL    |
|----------|----------|
| 76 SQ FT | 528 SQ F |
| 7.06 M2  | 49.05 M2 |
|          | 76 SQ FT |

W

Е

□ ORAL REPRESENTATIONS CANNOT BE RELIED UPON AS CORRECTLY STATING THE REPRESENTATIONS OF THE DEVELOPER. FOR CORRECT REPRESENTATIONS, MAKE REFERENCE TO THIS BROCHURE AND TO THE DOCUMENTS REQUIRED BY SECTION 718.503, FLORIDA STATUTES, TO BE FURNISHED BY A DEVELOPER TO A BUYER OR LESSEE.