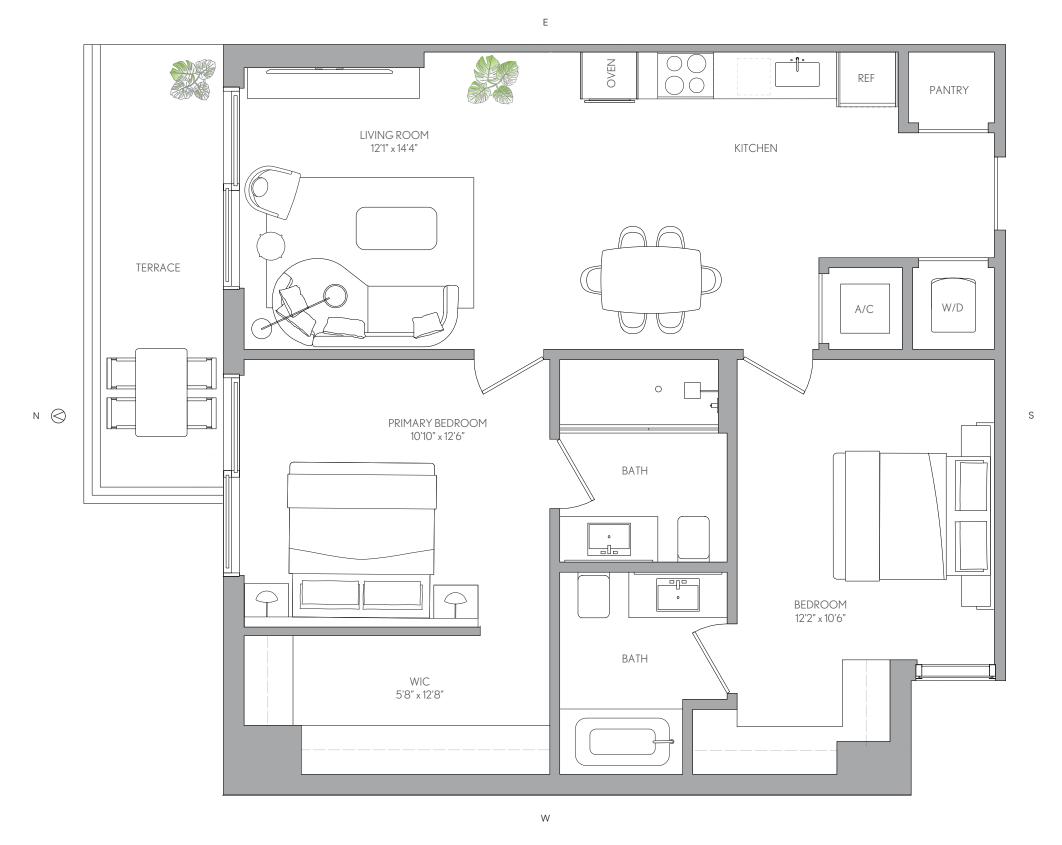

ARTICULAR UNIT WITHIN TH CONDOMINIUM. IMPROVEMENTS, LANDSCAPING AND AMENITIES DEPICTED MAY NOT EXIST. PRICES, PLANS, ARCHITECTURAL INTERPRETATIONS AND SPECIFICATIONS ARE SUBJECT TO CHANGE WITHOUT NOTICE. THE INFORMATION PRESENTED WITHIN THIS DOCUMENT IS CONCEPTUAL. THE IMAGES AND FEATURES CONTAINED HEREIN ARE NOT TO BE RELIED UPON OR USED AS A REFERENCE FOR SPECIFICATIONS. THE FOREGOING MATTERS ARE FURTHER ADDRESSED IN THE PURCHASE AGREEMENT AND ANY ADDENDATHERETO AND THE CONDOMINIUM DOCUMENTS.

## **RESIDENCE 09** LEVELS 14-31



### RESIDENCE 09 LEVELS 14-31

#### 2 BEDROOMS 2 BATHS

| LIVING AREA          | TERRACE   | TOTAL       |
|----------------------|-----------|-------------|
| 957 Sq Ft            | 105 SQ FT | 1,062 SQ FT |
| 88.90 M <sup>2</sup> | 9.75 M2   | 98.65 M2    |





12 ORAL REPRESENTATIONS CANNOT BE RELIED UPON AS CORRECTLY STATING THE REPRESENTATIONS OF THE DEVELOPER. FOR CORRECT REPRESENTATIONS, MAKE REFERENCE TO THIS BROCHURE AND TO THE DOCUMENTS REQUIRED BY SECTION 718.503, FLORIDA STATUTES, TO BE FURNISHED BY A DEVELOPER TO A BUYER OR LESSEE.

NO FEDERALAGENCY HAS JUDGED THE MERITS OR VALUE, IF ANY, OF THIS PROPERTY. THIS IS NOT AN OFFER TO SELL, OR SOLICITATION OF OFFERS TO BUY, THE CONDOMINIUM UNITS IN STATES WHERE SUCH OFFER OR SOLICITATION CANNOT BE MADE. THESE DRAWINGS ARE CONCEPTUAL ONLYAND ARE FOR THE CONVENIENCE OF REFERENCE. THEY SHOULD NOT BE RELIED UPON AS REPRESENTATIONS, EXPRESS OR IMPLIED, OF THE FINAL DETAIL OF THE RESIDENCES. UNITS SHOWN ARE EXAMPLES OF UNIT TYPE AND MAY NOT DEPICT ACTUAL UNITS. STATED SQUARE FOOTAGES ARE RANGES