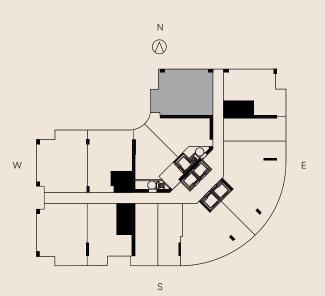

## RESIDENCE 11 LEVELS 14-32

### RESIDENCE 11 LEVELS 14-32

#### JR 1 BEDROOM 1 BATH

| LIVING AREA          | TERRACE  | TOTAL     |
|----------------------|----------|-----------|
| 537 Sq Ft            | 62 SQ FT | 599 SQ FT |
| 49.88 M <sup>2</sup> | 5.75 M2  | 55.63 M2  |