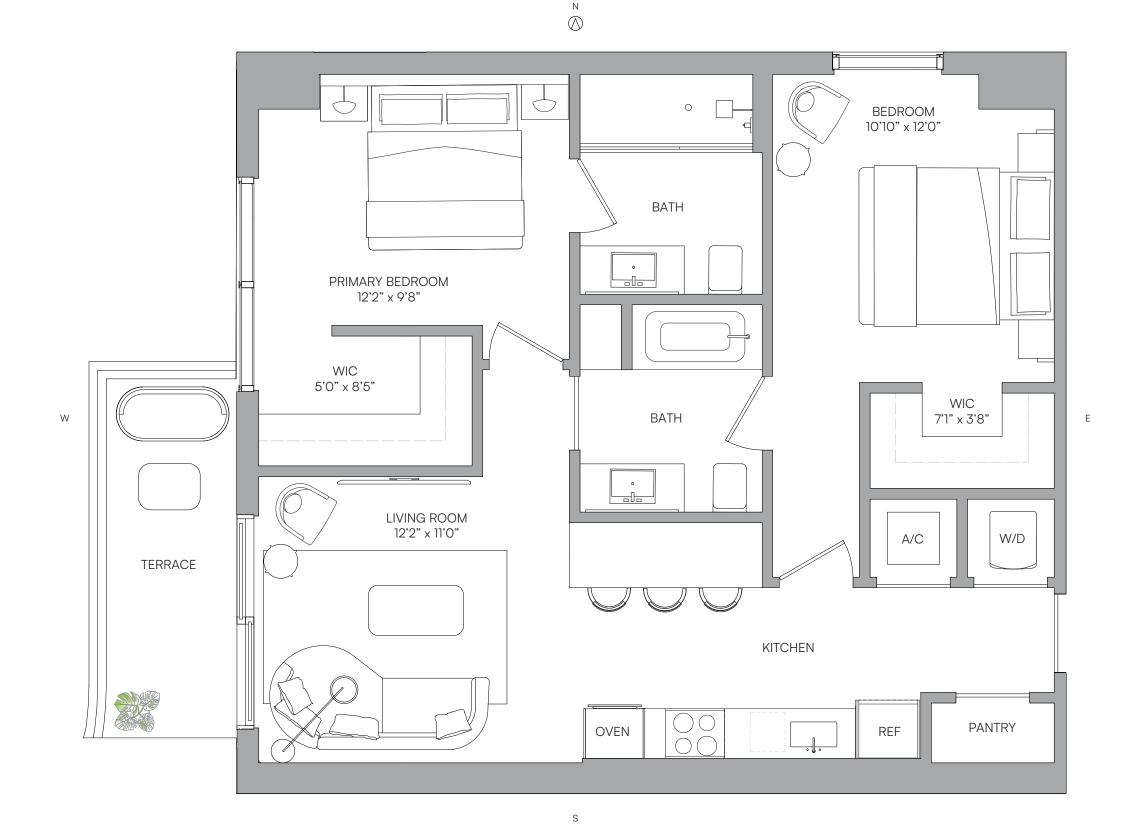

TAGE REFLECTED HERE. ALL DEPICTIONS OF APPLIANCES, PLUMBING FIXTURES, EQUIPMENT, CONDUNITY, FLORDARD SQUARE FOOTAGE ARE APPROXIMATE, WILL VARY WITH SPECIFIC UNIT TYPE AND MAY VARY WITH ACTUAL CONSTRUCTION. ADD ECOR ILLUSTRATED OR DEFICTED ARE NOT INCLUDED WITH THE PURCHASE OF THE UNIT. CONSULTYOUT PURCHASE AGREEMENT AND ANY ADDENDATHERETO FOR THE ITEMS INCLUDED WITH THE PURCHASE OF THE UNIT. CONSULTYOUR PURCHASE OF THE UNIT TYPE AND MAY VARY WITH SPECIFIC UNIT TYPE AND MAY VARY WITH ACTUAL CONSTRUCTION. ADD DECOR

## RESIDENCE 13 Levels 14-32





### RESIDENCE 13 LEVELS 14-32

2 BEDROOMS 2 BATHS

| LIVING AREA          | TERRACE  | TOTAL     |
|----------------------|----------|-----------|
| 908 Sq Ft            | 81 SQ FT | 989 SQ FT |
| 84.35 M <sup>2</sup> | 7.52 M2  | 91.87 M2  |





□ ORAL REPRESENTATIONS CANNOT BE RELIED UPON AS CORRECTLY STATING THE REPRESENTATIONS OF THE DEVELOPER. FOR CORRECT REPRESENTATIONS, MAKE REFERENCE TO THIS BROCHURE AND TO THE DOCUMENTS REQUIRED BY SECTION 718.503, FLORIDA STATUTES, TO BE FURNISHED BY A DEVELOPER TO A BUYER OR LESSEE.

NO FEDERALAGENCY HAS JUDGED THE MERITS OR VALUE, IF ANY, OF THIS PROPERTY. THIS IS NOT AN OFFERTO SELL, OR SOLICITATION OF OFFERS TO BUY, THE CONDOMINIUM UNITS IN STATES WHERE SUCH OFFER OR SOLICITATION CANNOT BE MADE. THESE DRAWINGS ARE CONCEPTUAL ONLY AND ARE FOR THE CONVENIENCE OF REFERENCE. THEY SHOULD NOT BE RELIED UPON AS REPRESENTATIONS, EXPRESS OR IMPLIED, OF THE FINAL DETAIL OF THE RESIDENCES. UNITS SHOWN ARE EXAMPLES OF UNIT TYPES AND MAY NOT DEPICT ACTUAL UNITS. STATED SQUARE FOOTAGES ARE RANGES