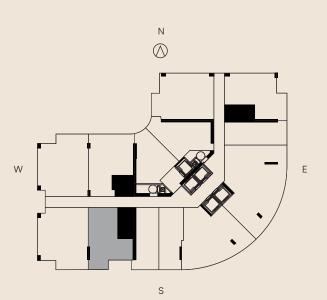

## RESIDENCE 11 LEVELS 14-32

### RESIDENCE 11 LEVELS 14-32

#### JR 1 BEDROOM 1 BATH

| LIVING AREA          | TERRACE  | TOTAL     |
|----------------------|----------|-----------|
| 537 Sq Ft            | 62 SQ FT | 599 SQ FT |
| 49.88 M <sup>2</sup> | 5.75 M2  | 55.63 M2  |