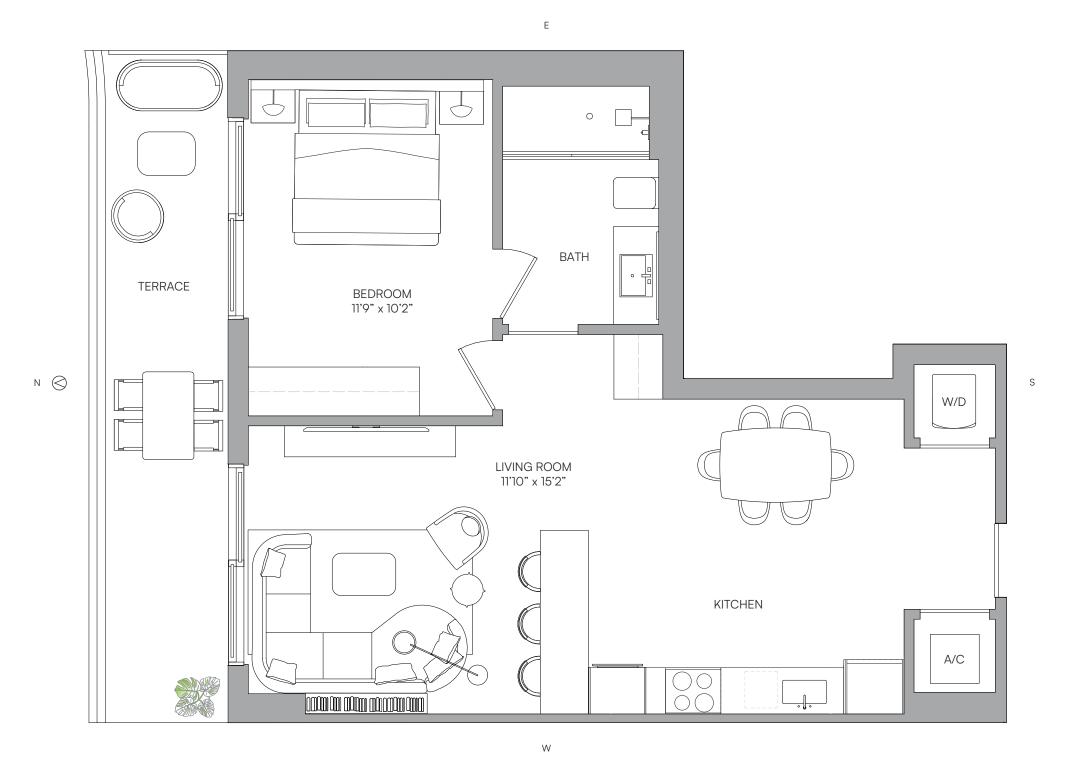

OF OFFERS TO BUY, THE CONDOMINIUM UNITS IN STATES WHERE SUCH OFFER OR SOLICITATION CANNOT BE MADE. THESE DRAWINGS ARE CONCEPTUAL ONLY AND ARE FOR THE FINAL DETAIL OF THE RESIDENCES. UNITS SHOWN ARE EXAMPLES OF UNIT TYPES AND MAY NOT DEPICTACTUAL UNITS. STATED SOLARE FOOTAGES ARE RANGES FOOTAGES AND RAND RECENTAGES AND RECLARATION ON THE WINT SET FOOTAGE RETECTED FOR HALL ARE CONCEPTUAL ONITY AND ARE RAND RESCONCEPTUAL CONSTRUCTURAL ON THE RAND RECENTAGE OF CONTRICTION AND RECONCEPTUAL ON THE RANT HE S

Е

## **RESIDENCE 10** LEVELS 14-31



### RESIDENCE 10 LEVELS 14-31

#### 1 BEDROOM 1 BATH

| LIVING AREA          | TERRACE   | TOTAL     |
|----------------------|-----------|-----------|
| 706 Sq Ft            | 155 SQ FT | 861 SQ FT |
| 65.58 M <sup>2</sup> | 14.40 M2  | 79.98 M2  |





△ ORAL REPRESENTATIONS CANNOT BE RELIED UPON AS CORRECTLY STATING THE REPRESENTATIONS OF THE DEVELOPER. FOR CORRECT REPRESENTATIONS, MAKE REFERENCE TO THIS BROCHURE AND TO THE DOCUMENTS REQUIRED BY SECTION 718.503, FLORIDA STATUTES, TO BE FURNISHED BY A DEVELOPER TO A BUYER OR LESSEE.

NO FEDERALAGENCY HAS JUDGED THE MERITS OR VALUE, IF ANY, OF THIS PROPERTY. THIS IS NOT AN OFFER TO SELL, OR SOLICITATION OF OFFERS TO BUY, THE CONDOMINIUM UNITS IN STATES WHERE SUCH OFFER OR SOLICITATION CANNOT BE MADE. THESE DRAWINGS ARE CONCEPTUAL ONLYAND ARE FOR THE CONVENIENCE OF REFERENCE. THEY SHOULD NOT BE RELIED UPON AS REPRESENTATIONS, EXPRESS OR IMPLIED, OF THE FINAL DETAIL OF THE RESIDENCES. UNITS SHOWN ARE EXAMPLES OF UNIT TYPE AND MAY NOT DEPICT ACTUAL UNITS. STATED SQUARE FOOTAGES ARE RANGES